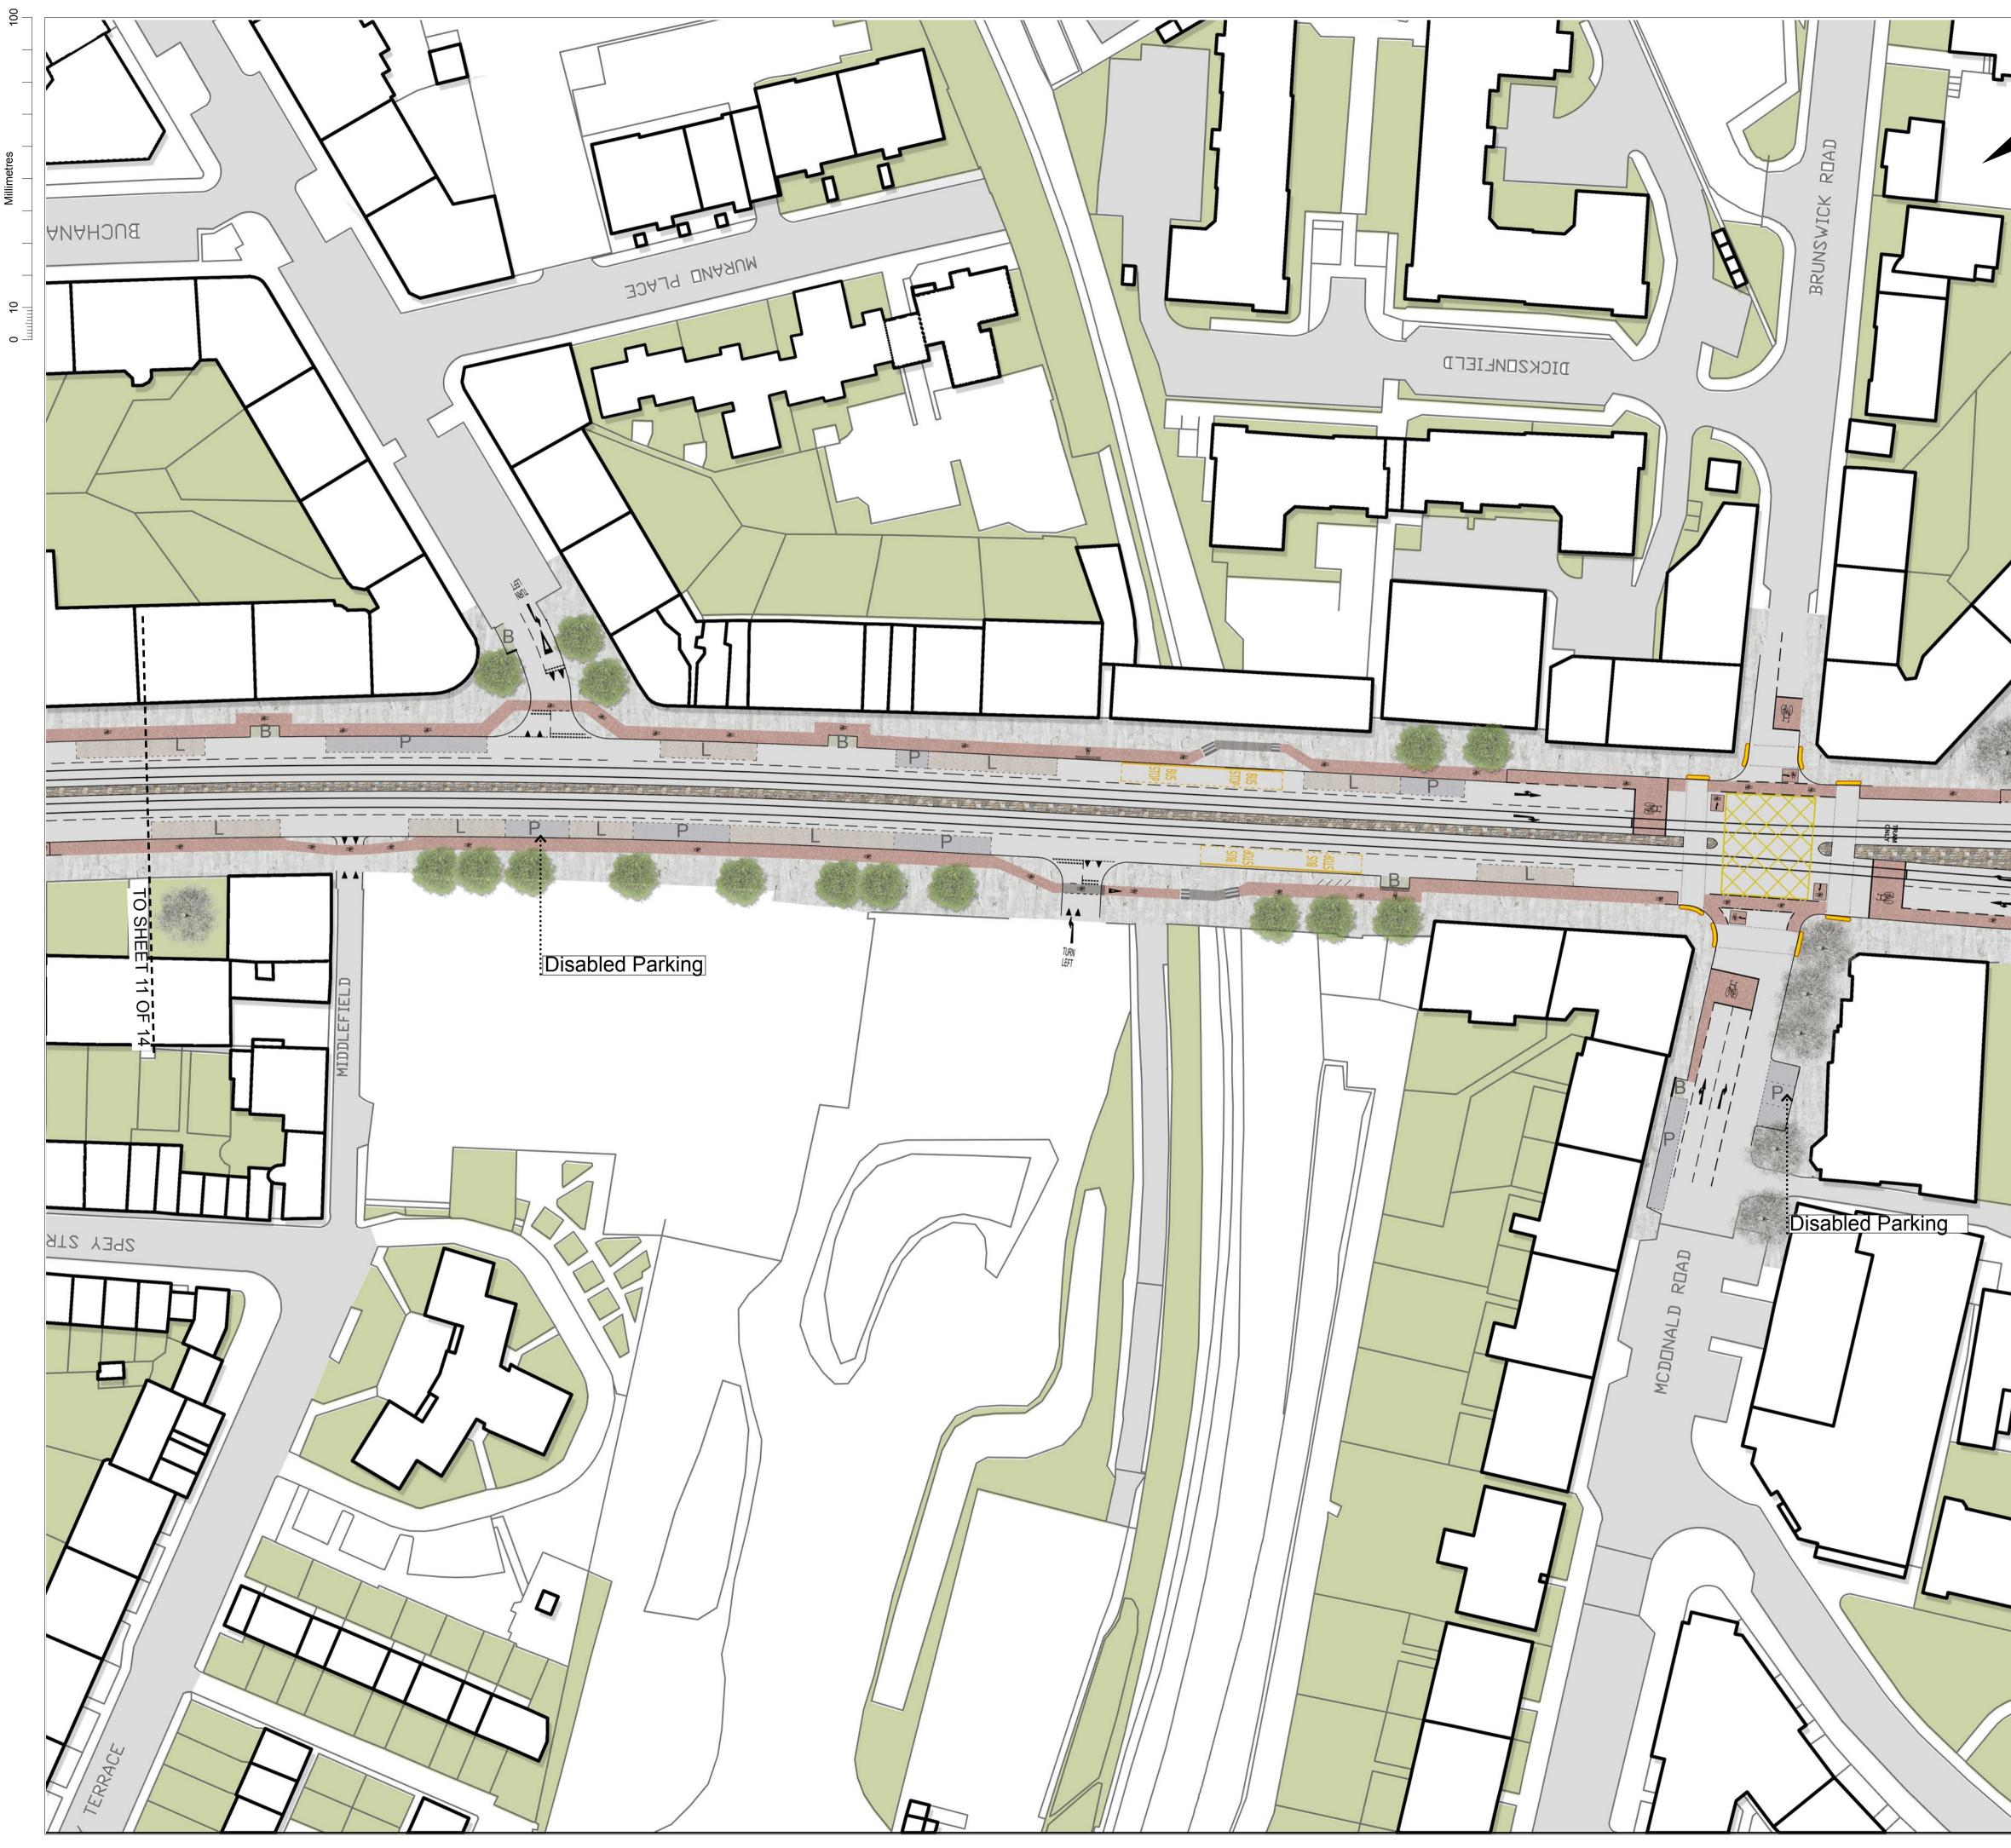

|                                       | KE                                                                                                                            | ΞY                               | Precast concrete pavin                                           | ıg       |              |                     |          |
|---------------------------------------|-------------------------------------------------------------------------------------------------------------------------------|----------------------------------|------------------------------------------------------------------|----------|--------------|---------------------|----------|
|                                       |                                                                                                                               |                                  | Natural stone paving                                             |          |              |                     |          |
|                                       |                                                                                                                               |                                  | Asphalt footpath                                                 |          |              |                     |          |
|                                       | からい                                                                                                                           |                                  | Pedestrian deterrent pa                                          | avir     | ng           |                     |          |
|                                       | <u>-</u>                                                                                                                      | 12                               | Cycle route                                                      |          |              |                     |          |
|                                       |                                                                                                                               |                                  | Shared use surface                                               |          |              |                     |          |
| $\left( \right) $                     |                                                                                                                               |                                  | Grasscrete or similar                                            |          |              |                     |          |
|                                       |                                                                                                                               |                                  | Proposed trees                                                   |          |              |                     |          |
|                                       | - Caller                                                                                                                      |                                  | Existing trees                                                   |          |              |                     |          |
|                                       |                                                                                                                               |                                  | Proposed grass                                                   |          |              |                     |          |
|                                       |                                                                                                                               |                                  | Proposed groundcove<br>planting                                  | ər       | sh           | rub                 |          |
| B                                     | N.G                                                                                                                           | S TOL                            | Proposed raised plante                                           | er       |              |                     |          |
| 3 OF 14                               | Proposed/ retained cycle racks<br>(8 cycle racks to be provided;<br>Indicative location)<br>Tram/Cycle interface road marking |                                  |                                                                  |          |              |                     |          |
|                                       | ·                                                                                                                             |                                  | (Indicative)<br>Tactile paving (Indicativ                        |          | 1110         |                     | iig      |
| U U U                                 |                                                                                                                               |                                  | Existing/ Proposed wal                                           |          |              |                     |          |
|                                       | ~                                                                                                                             | ~                                | Proposed fences                                                  |          |              |                     |          |
|                                       |                                                                                                                               |                                  | Parking bays<br>Loading bays                                     |          |              |                     |          |
|                                       |                                                                                                                               | B                                | Bin locations                                                    |          |              |                     |          |
|                                       |                                                                                                                               |                                  |                                                                  |          |              |                     |          |
|                                       |                                                                                                                               |                                  |                                                                  |          |              |                     |          |
|                                       |                                                                                                                               |                                  |                                                                  |          |              |                     |          |
| i .                                   |                                                                                                                               |                                  |                                                                  |          |              |                     |          |
| · · · · · · · · · · · · · · · · · · · |                                                                                                                               |                                  |                                                                  |          |              |                     |          |
|                                       | P02<br>P01                                                                                                                    | 14/03/18<br>06/03/18             | SECOND ISSUE<br>FIRST ISSUE                                      | sw<br>sw | SB<br>SB     | SB<br>SB            | SM<br>SM |
|                                       | Rev.<br>Drawing                                                                                                               | Date<br>g Status                 | Description                                                      | Org      |              | App'd<br>uitability |          |
|                                       |                                                                                                                               |                                  | FOR TENDER                                                       |          |              | D2                  | 2        |
|                                       | ATKINS 6th Floor   200 Broomielaw   Glasgow   Scotland   G1 4RU   Tel: +44 (0)141 220 2000                                    |                                  |                                                                  |          |              |                     |          |
|                                       | Copy                                                                                                                          | right ©                          | Atkins Limited (2013) www.atkinsg                                | 41 22    | 20 20        |                     |          |
|                                       | Chent                                                                                                                         |                                  | THE CITY OF EDINBURGH CO                                         |          |              | •                   |          |
|                                       | Project                                                                                                                       |                                  | EDINBURGH TRAM<br>ORK PLACE TO NEWHA                             | VEI      | N            |                     |          |
|                                       | Drawing                                                                                                                       | g Title                          | LANDSCAPE PROPOSA<br>SHEET 12 OF 14                              | LS       |              |                     |          |
|                                       | Scale                                                                                                                         |                                  | Originator Checked Approved                                      |          | Auth         | orised              |          |
|                                       | <b>1</b><br>Original                                                                                                          | :500<br>I Size<br>A1<br>g Number | OriginatorCheckedApprovedSWSBSIDateDateDate14/03/1814/03/1814/03 |          | Date<br>3 14 | SM                  |          |
|                                       |                                                                                                                               |                                  | 9-ATK-ETE-DRG-EN-000                                             | )12      |              | P0                  | 2        |