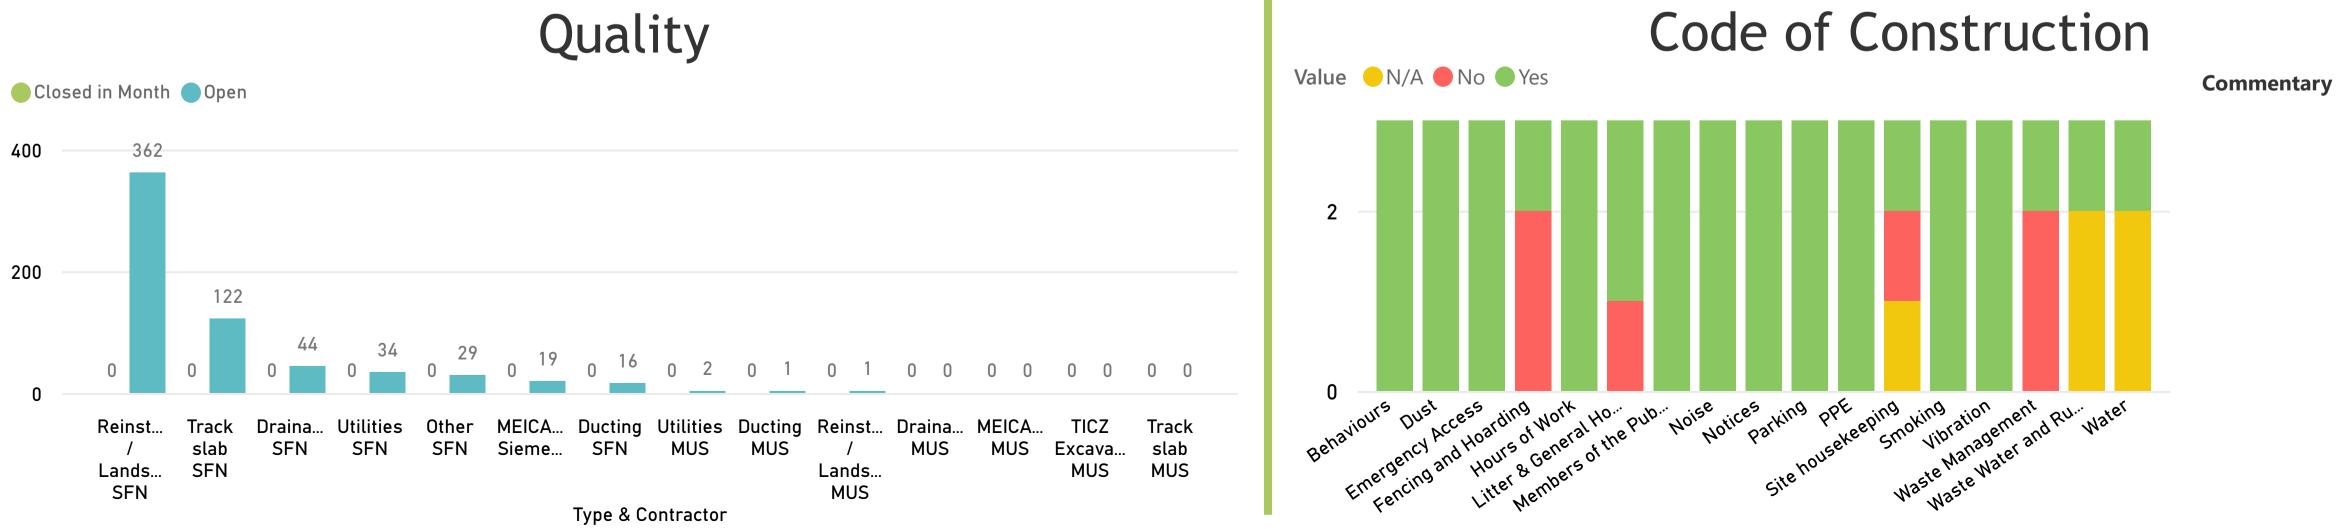

ypePlannedActual     |   |   |  |  |  |  |  |
|------------------------------|---|---|--|--|--|--|--|
| Audits                       | 0 | 0 |  |  |  |  |  |
| CoCP                         | 3 | 3 |  |  |  |  |  |
| Health &<br>Safety           | 3 | 3 |  |  |  |  |  |
| Quality<br>Assurance         | 1 | 1 |  |  |  |  |  |
| Safety<br>Commitment         | 1 | 1 |  |  |  |  |  |
| Senior<br>Management<br>Tour | 0 | 0 |  |  |  |  |  |
| Total                        | 8 | 8 |  |  |  |  |  |

## **Incident and Injury Measures** Target Value Measure Service Strike Incident **Accident Frequency** 0.10 0.000 Rate Accident Severity Rate 0.536 1.00 Incident Weighted 0.040 0.10 Index Lost Time Weighted 0.05 0.011 Index Safety Observation 35.00 38.000 Index Service Strike 0.15 0.067 Weighted Index



## Incident and Injury

| Classifications            | Classificatio                | Injury Breakdow |     |         |       |                            |
|----------------------------|------------------------------|-----------------|-----|---------|-------|----------------------------|
| Strike 🔵 Incident 😑 Injury | Injury                       | MUS             | SFN | Siemens | Total | – Fatality – Major – Minor |
|                            | DangerousOccurrence          | 0               | 0   | 0       | 0     |                            |
|                            | EnvironmentalIncident        | 0               | 0   | 0       | 0     |                            |
|                            | InjuryOver7Days              | 0               | 0   | 0       | 0     |