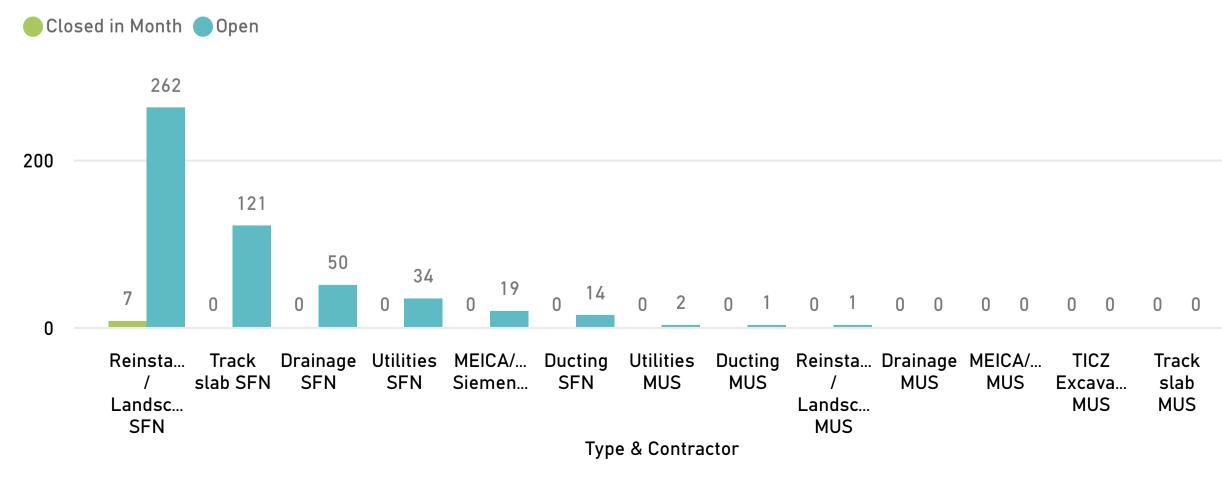

| 0  | 0  |  |
| CoCP                           | 5  | 5  |  |
| Health &<br>Safety             | 5  | 5  |  |
| Quality<br>Assurance           | 1  | 1  |  |
| Safety<br>Commitment           | 1  | 1  |  |
| Senior<br>Management<br>Tour   | 0  | 0  |  |
| Total                          | 12 | 12 |  |

### **Incident and Injury Measures**

| Measure                          | Target | Value  |
|----------------------------------|--------|--------|
| Accident Frequency<br>Rate       | 0.10   | 0.000  |
| Accident Severity Rate           | 1.00   | 0.546  |
| Incident Weighted<br>Index       | 0.10   | 0.040  |
| Lost Time Weighted<br>Index      | 0.05   | 0.011  |
| Safety Observation<br>Index      | 50.00  | 77.000 |
| Service Strike<br>Weighted Index | 0.15   | 0.067  |



### Quality





## Incident and Injury



Commentary