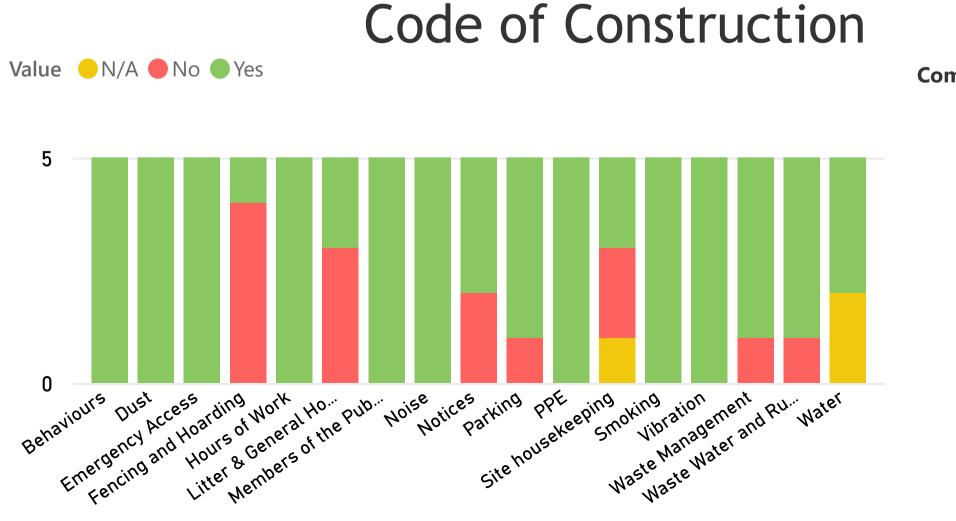

| 5  | 5  |  |
| Health &<br>Safety             | 5  | 5  |  |
| Quality<br>Assurance           | 1  | 1  |  |
| Safety<br>Commitment           | 1  | 1  |  |
| Senior<br>Management<br>Tour   | 0  | 0  |  |
| Total                          | 12 | 12 |  |

### **Incident and Injury Measures**

| Measure                          | Target | Value  |
|----------------------------------|--------|--------|
| Accident Frequency<br>Rate       | 0.10   | 0.000  |
| Accident Severity Rate           | 1.00   | 0.546  |
| Incident Weighted<br>Index       | 0.10   | 0.040  |
| Lost Time Weighted<br>Index      | 0.05   | 0.011  |
| Safety Observation<br>Index      | 50.00  | 77.000 |
| Service Strike<br>Weighted Index | 0.15   | 0.067  |



### Quality





## Incident and Injury



Commentary