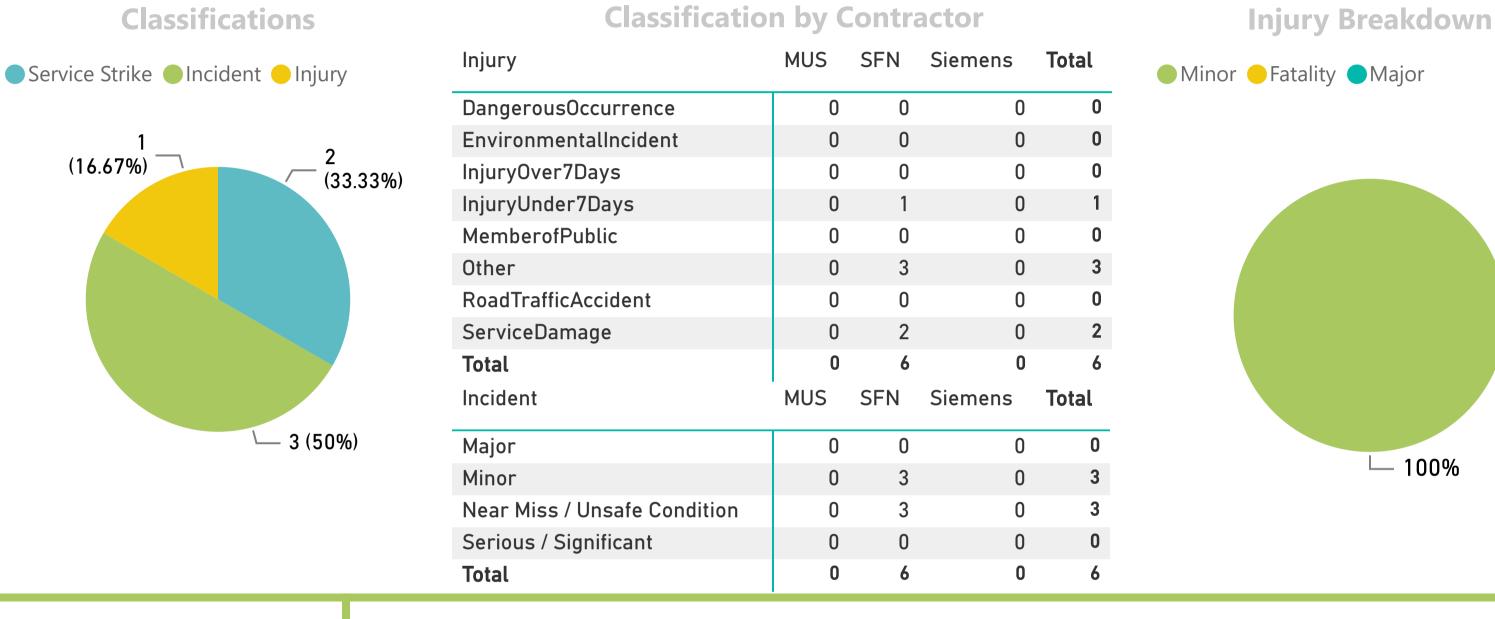

| 0  | 0  |  |
| CoCP                           | 5  | 5  |  |
| Health &<br>Safety             | 5  | 5  |  |
| Quality<br>Assurance           | 1  | 1  |  |
| Safety<br>Commitment           | 1  | 1  |  |
| Senior<br>Management<br>Tour   | 0  | 0  |  |
| Total                          | 12 | 12 |  |

### **Incident and Injury Measures**

| Measure                          | Target | Value  |
|----------------------------------|--------|--------|
| Accident Frequency<br>Rate       | 0.10   | 0.000  |
| Accident Severity Rate           | 1.00   | 0.546  |
| Incident Weighted<br>Index       | 0.10   | 0.040  |
| Lost Time Weighted<br>Index      | 0.05   | 0.011  |
| Safety Observation<br>Index      | 50.00  | 77.000 |
| Service Strike<br>Weighted Index | 0.15   | 0.067  |



### Quality





## Incident and Injury



Commentary