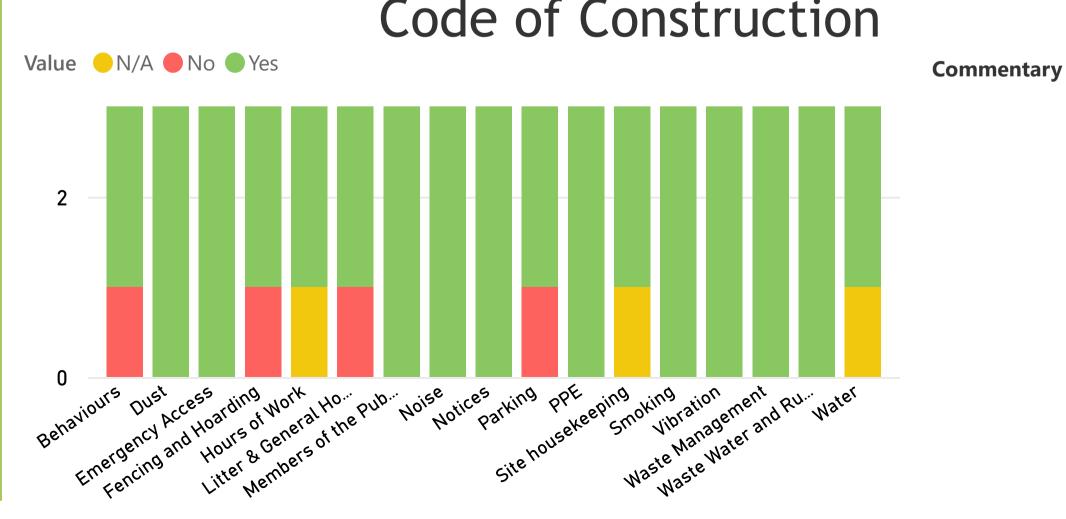

)                     | Major                               |     | 0    | 0   | 0              | 0                     |                            |
|                                | Minor                               |     | 0    | 2   | 0              | 2                     |                            |
|                                | Near Miss / Unsafe Condition        |     | 0    | 0   | 0              | 0                     |                            |
|                                | Total                               |     | 0    | 2   | 0              | <b>2</b> <sup>∨</sup> |                            |
|                                | <                                   |     |      |     |                | >                     |                            |





own