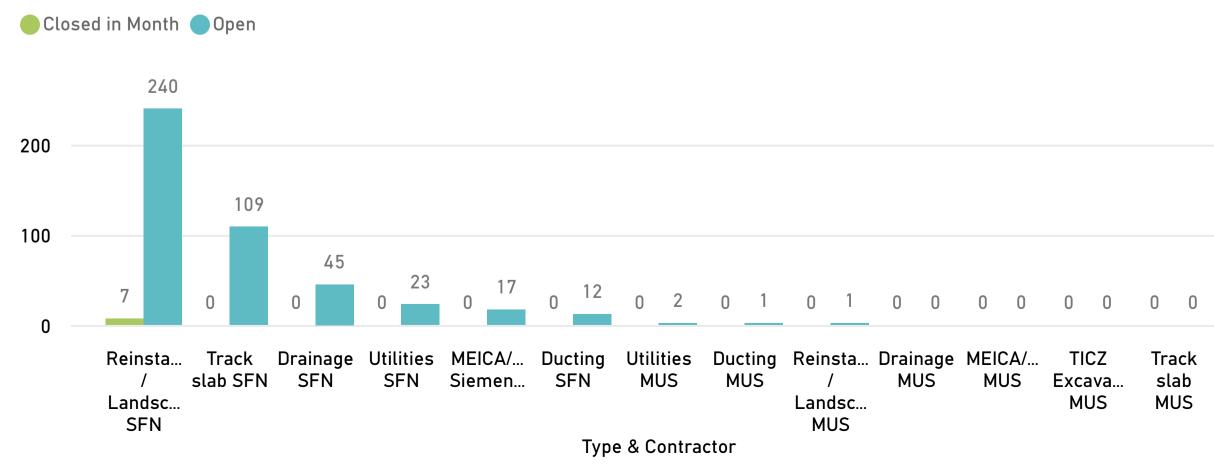

| 3       | 3      |              |  |  |  |  |  |
| Health &<br>Safety   | 3       | 4      |              |  |  |  |  |  |
| Quality<br>Assurance | 2       | 2      |              |  |  |  |  |  |
| Safety<br>Commitment | 2       | 2      |              |  |  |  |  |  |
| Senior<br>Management | 0       | 0      |              |  |  |  |  |  |
| Total                | 10      | 11     | $\checkmark$ |  |  |  |  |  |
| <                    |         | >      |              |  |  |  |  |  |

## **Incident and Injury Measures** Target Value Measure **Accident Frequency** 0.10 0.000 Rate Accident Severity Rate 0.573 1.00 0.041 Incident Weighted 0.10 Index Lost Time Weighted 0.05 0.011 Index Safety Observation 30.00 39.000 Index Service Strike 0.15 0.069 Weighted Index



## Quality



## Incident and Injury

| ifications                     | <b>Classification by Contractor</b> |     |      |     |                |                       | Injury Breakdo             |
|--------------------------------|-------------------------------------|-----|------|-----|----------------|-----------------------|----------------------------|
| Incident <mark>—</mark> Injury | Injury                              | MUS | SFN  | Sie | mens <b>To</b> | otal                  | 🗕 Fatality 🔵 Major 🔵 Minor |
|                                | DangerousOccurrence                 | 0   | 0    |     | 0              | 0                     |                            |
|                                | EnvironmentalIncident               | 0   | 0    |     | 0              | 0