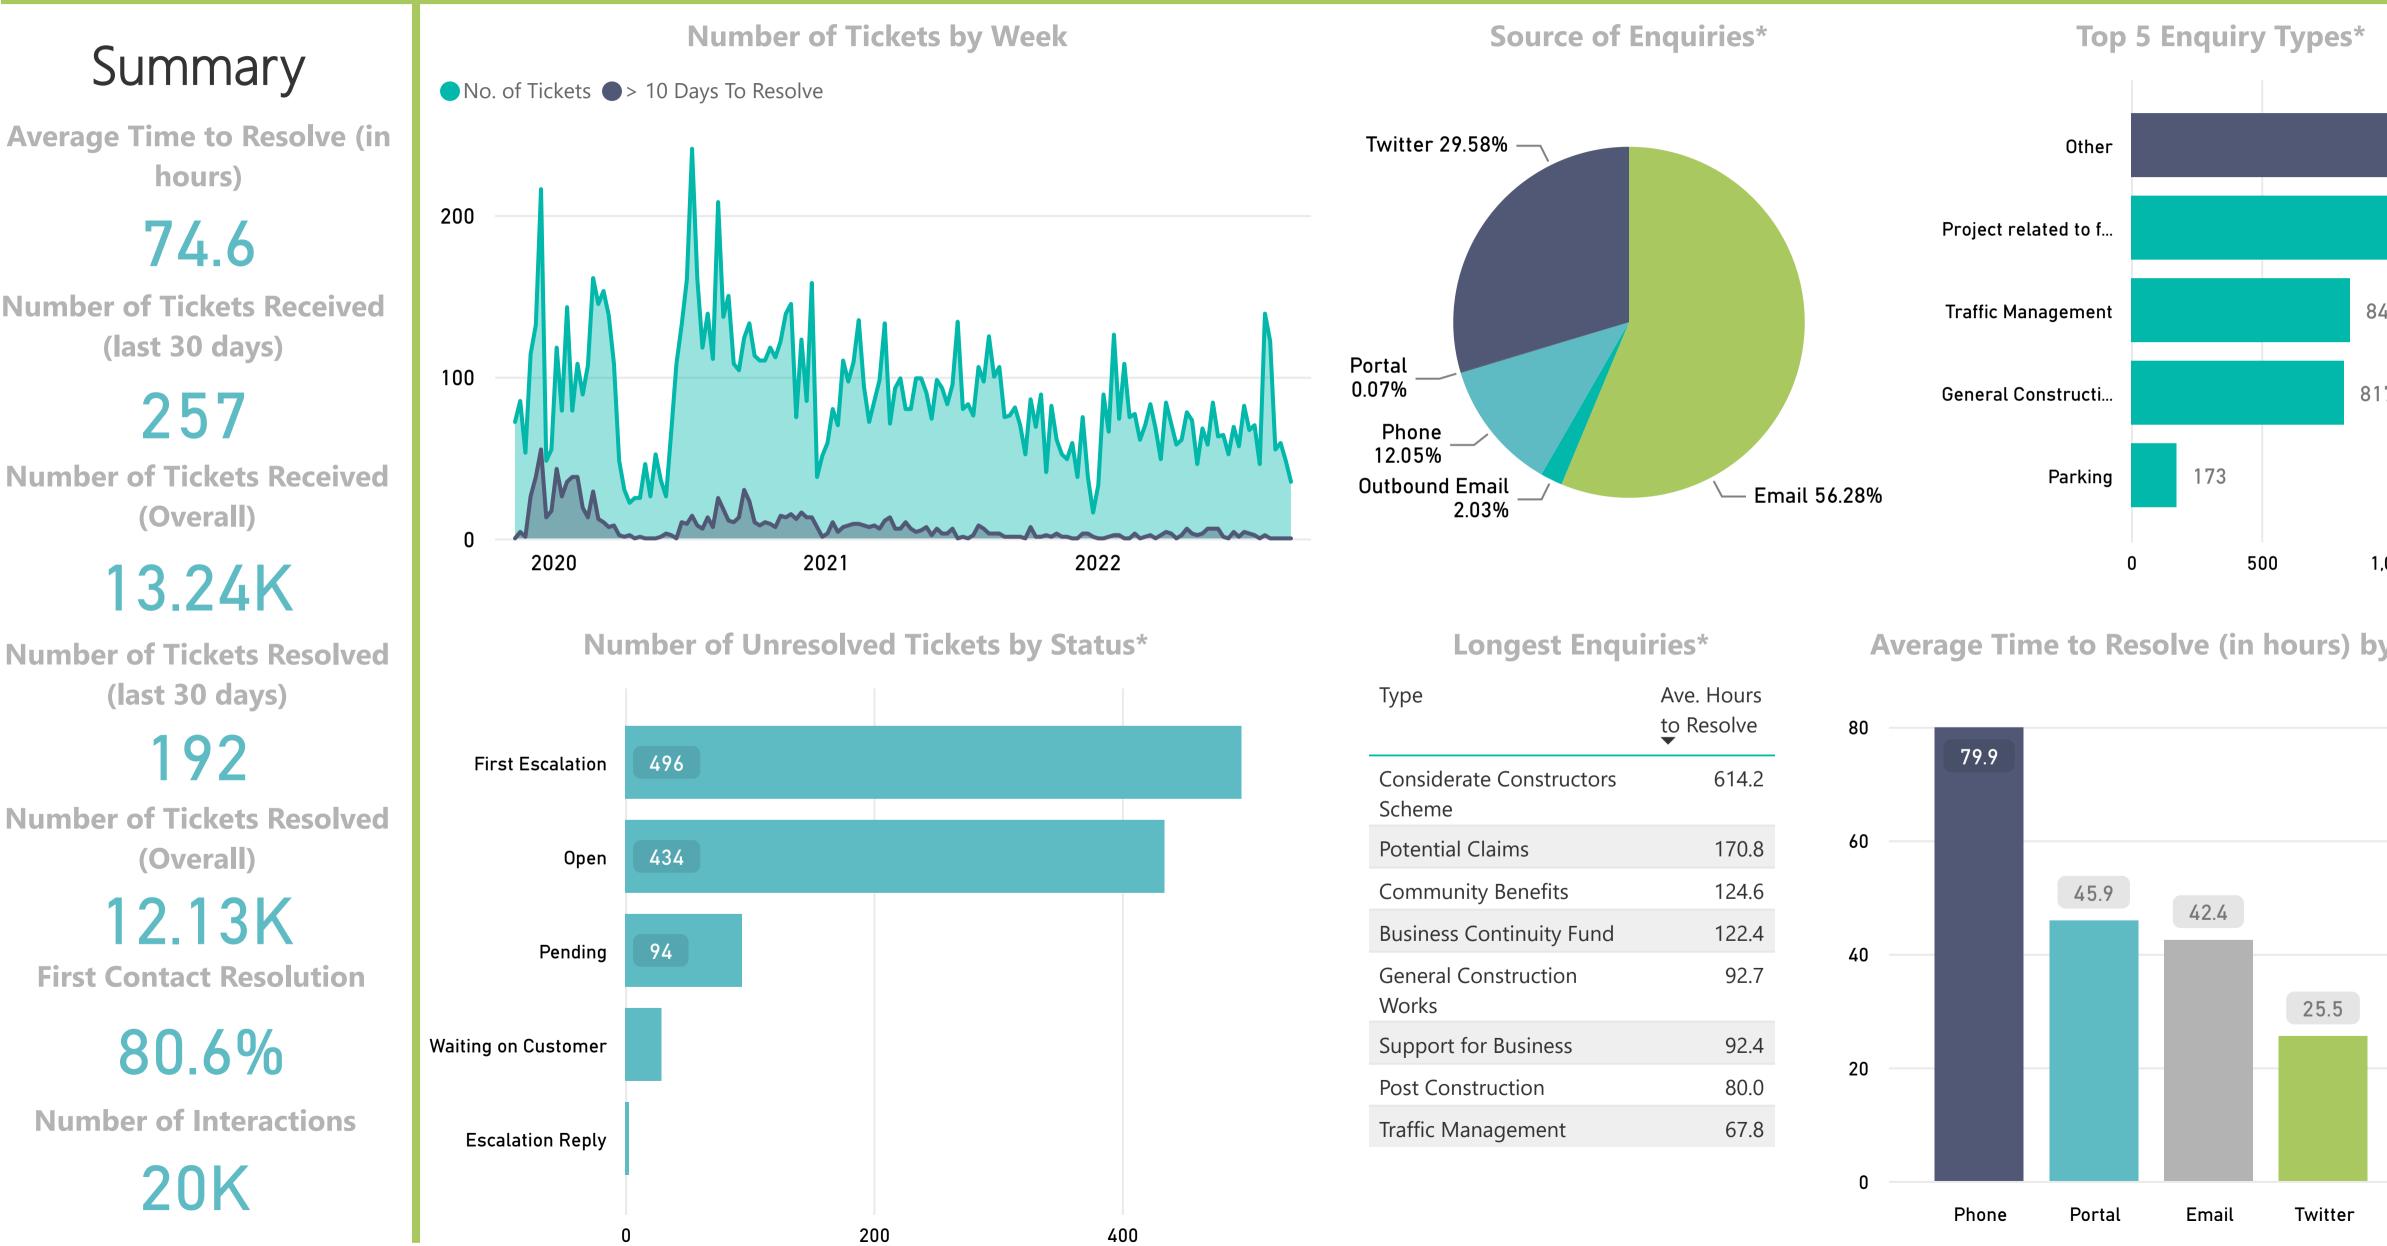

## **Stakeholder & Communication**

74.6 Number of Tickets Received (last 30 days)

Summary

hours)

257 **Number of Tickets Received** (Overall)

13.24K

**Number of Tickets Resolved** (last 30 days)

192

**Number of Tickets Resolved** (Overall)

12.13K **First Contact Resolution** 

80.6% **Number of Interactions** 20K

• Turner & Tow

\* - sir

| Туре                               | Ave. Hours<br>to Resolve |
|------------------------------------|--------------------------|
| Considerate Constructors<br>Scheme | 614.2                    |
| Potential Claims                   | 170.8                    |
| Community Benefits                 | 124.6                    |
| Business Continuity Fund           | 122.4                    |
| General Construction<br>Works      | 92.7                     |
| Support for Business               | 92.4                     |
| Post Construction                  | 80.0                     |
| Traffic Management                 | 67.8                     |

| nsend             |  |
|-------------------|--|
| nce January 2021  |  |
|                   |  |
|                   |  |
| 1167              |  |
| 991               |  |
| 40                |  |
| 7                 |  |
|                   |  |
| ,000              |  |
| y Source*         |  |
|                   |  |
|                   |  |
|                   |  |
| 25.3              |  |
|                   |  |
|                   |  |
| Outbound<br>Email |  |
|                   |  |