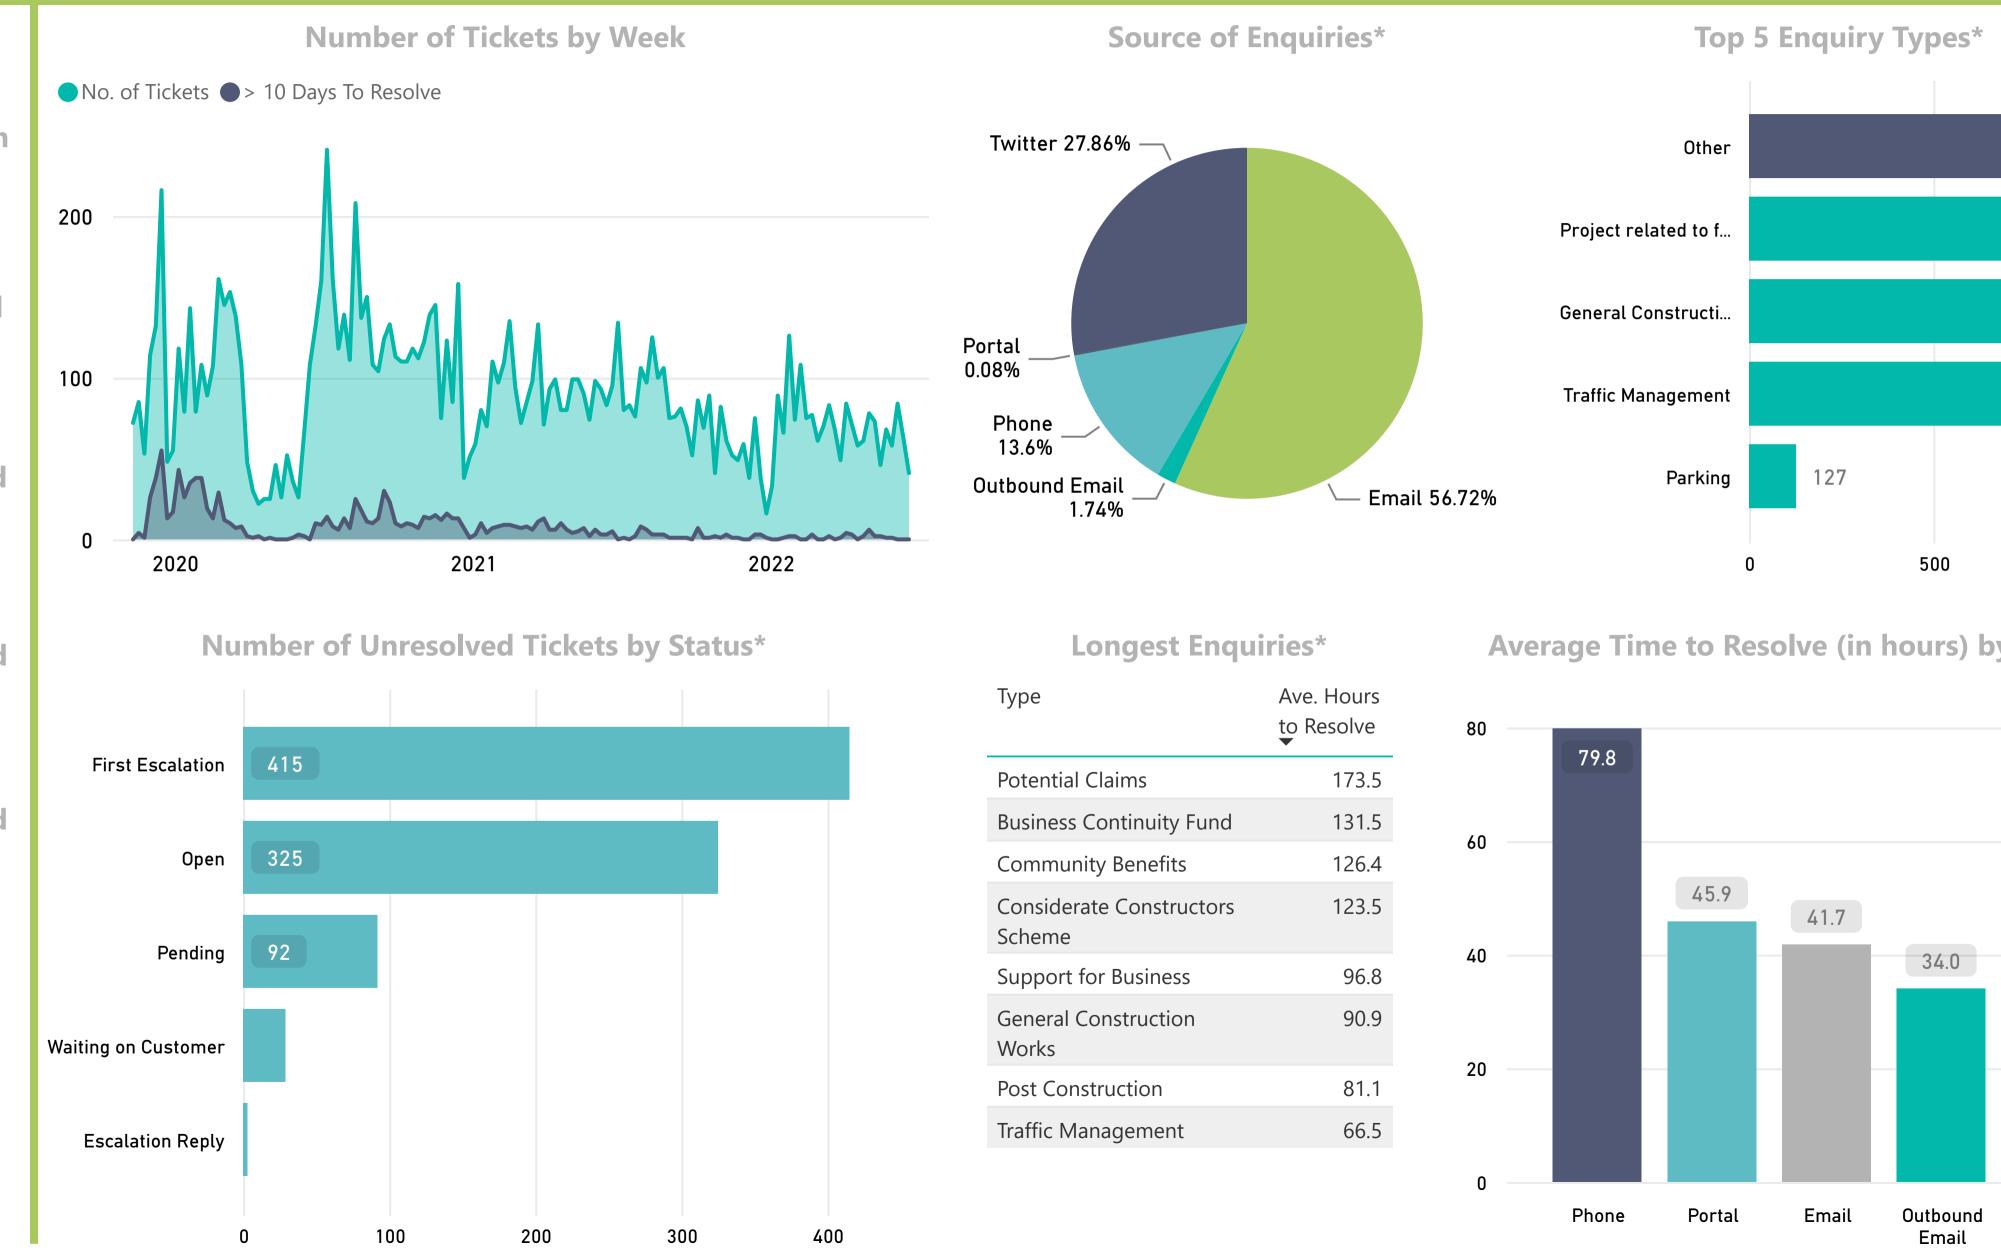

## **Stakeholder & Communication**

Summary

Average Time to Resolve (in hours)

77.2

Number of Tickets Received (last 30 days)

285

**Number of Tickets Received** (Overall)

12.31K

**Number of Tickets Resolved** (last 30 days)

191

**Number of Tickets Resolved** (Overall)

11.40K **First Contact Resolution** 

80.5% **Number of Interactions** 18K

Turner & Tow

•

\* - sir

| Туре                               | Ave. Hours<br>to Resolve |
|------------------------------------|--------------------------|
| Potential Claims                   | 173.5                    |
| Business Continuity Fund           | 131.5                    |
| Community Benefits                 | 126.4                    |
| Considerate Constructors<br>Scheme | 123.5                    |
| Support for Business               | 96.8                     |
| General Construction<br>Works      | 90.9                     |
| Post Construction                  | 81.1                     |
| Traffic Management                 | 66.5                     |