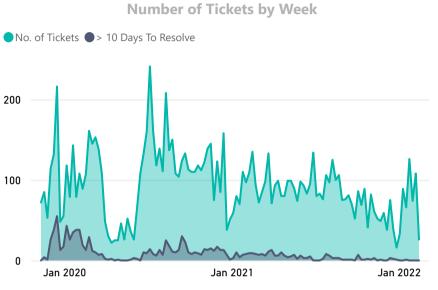

# **Stakeholder & Communication**

Turner & Townsend

\* - since January 2021

650

646

643

515

500



Trams to

Newhaven

Average Time to Resolve (in hours)

## 82.7

Number of Tickets Received (last 30 days)

### 385

Number of Tickets Received (Overall)

## 11.07K

Number of Tickets Resolved (last 30 days)

#### 263

Number of Tickets Resolved (Overall)

10.43K First Contact Resolution

79.7% Number of Interactions 16K



Number of Unresolved Tickets by Status\*





**Longest Enquiries\*** 

| Туре                               | Ave. Hours<br>to Resolve |
|------------------------------------|--------------------------|
| Potential Claims                   | 193.5                    |
| Business Continuity Fund           | 130.8                    |
| Community Benefits                 | 127.6                    |
| Considerate Constructors<br>Scheme | 98.7                     |
| General Construction<br>Works      | 95.4                     |
| Post Construction                  | 77.6                     |
| Traffic Management                 | 72.1                     |
| Support for Business               | 69.9                     |