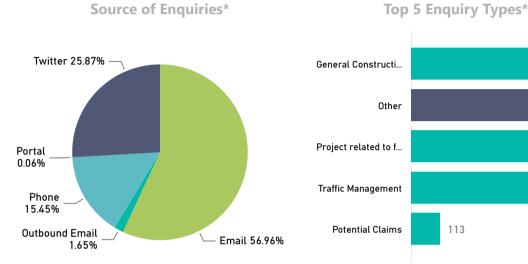

# **Stakeholder & Communication**

Turner & Townsend

\* - since January 2021

650

646

643

515

500



Trams to

Newhaven

Average Time to Resolve (in hours)

## 82.7

Number of Tickets Received (last 30 days)

### 385

Number of Tickets Received (Overall)

## 11.07K

Number of Tickets Resolved (last 30 days)

#### 263

Number of Tickets Resolved (Overall)

10.43K First Contact Resolution

79.7% Number of Interactions 16K



Number of Unresolved Tickets by Status\*





**Longest Enquiries\*** 

| Туре                               | Ave. Hours<br>to Resolve |
|------------------------------------|--------------------------|
| Potential Claims                   | 193.5                    |
| Business Continuity Fund           | 130.8                    |
| Community Benefits                 | 127.6                    |
| Considerate Constructors<br>Scheme | 98.7                     |
| General Construction<br>Works      | 95.4                     |
| Post Construction                  | 77.6                     |
| Traffic Management                 | 72.1                     |
| Support for Business               | 69.9                     |