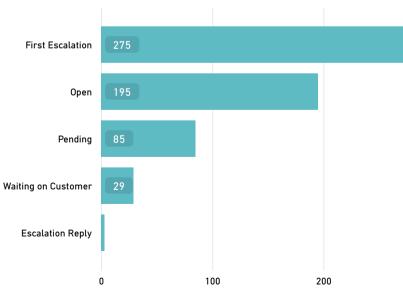

# **Stakeholder & Communication**

Turner & Townsend

\* - since January 2021

650

646

643

515

500



Trams to

Newhaven

Average Time to Resolve (in hours)

## 82.7

Number of Tickets Received (last 30 days)

### 385

Number of Tickets Received (Overall)

## 11.07K

Number of Tickets Resolved (last 30 days)

#### 263

Number of Tickets Resolved (Overall)

10.43K First Contact Resolution

79.7% Number of Interactions 16K



Number of Unresolved Tickets by Status\*





**Longest Enquiries\*** 

| Туре                               | Ave. Hours<br>to Resolve |
|------------------------------------|--------------------------|
| Potential Claims                   | 193.5                    |
| Business Continuity Fund           | 130.8                    |
| Community Benefits                 | 127.6                    |
| Considerate Constructors<br>Scheme | 98.7                     |
| General Construction<br>Works      | 95.4                     |
| Post Construction                  | 77.6                     |
| Traffic Management                 | 72.1                     |
| Support for Business               | 69.9                     |