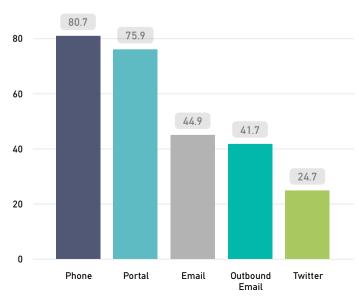

3K First Contact Resolution

79.7% Number of Interactions 16K



Number of Unresolved Tickets by Status\*





**Longest Enquiries\*** 

| Туре                               | Ave. Hours<br>to Resolve |
|------------------------------------|--------------------------|
| Potential Claims                   | 193.5                    |
| Business Continuity Fund           | 130.8                    |
| Community Benefits                 | 127.6                    |
| Considerate Constructors<br>Scheme | 98.7                     |
| General Construction<br>Works      | 95.4                     |
| Post Construction                  | 77.6                     |
| Traffic Management                 | 72.1                     |
| Support for Business               | 69.9                     |