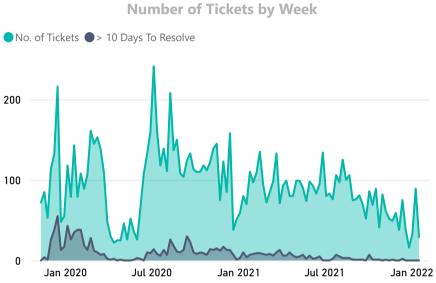

# **Stakeholder & Communication**

Turner & Townsend

\* - since January 2021

621

606

584

462

500



Trams to

Newhaven

Average Time to Resolve (in hours)

#### 83.3

Number of Tickets Received (last 30 days)

## 195

Number of Tickets Received (Overall)

## 10.70K

Number of Tickets Resolved (last 30 days)

#### 142

Number of Tickets Resolved (Overall)

10.17K First Contact Resolution

79.5% Number of Interactions 15K



Number of Unresolved Tickets by Status\*





Longest Enquiries\*

| Туре                               | Ave. Hours<br>to Resolve |
|------------------------------------|--------------------------|
| Potential Claims                   | 143.9                    |
| Community Benefits                 | 127.6                    |
| Business Continuity Fund           | 124.6                    |
| Considerate Constructors<br>Scheme | 98.7                     |
| General Construction<br>Works      | 93.1                     |
| Post Construction                  | 90.2                     |
| Robert Burns Statue                | 87.8                     |
| Cycling                            | 75.0                     |
|                                    |                          |

Aver