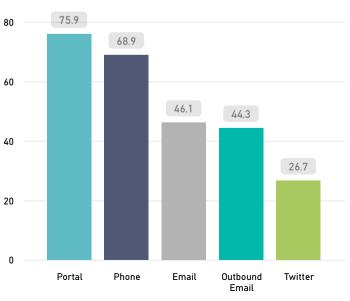

Longest Enquiries\*

| Туре                               | Ave. Hours<br>to Resolve |
|------------------------------------|--------------------------|
| Potential Claims                   | 143.9                    |
| Community Benefits                 | 127.6                    |
| Business Continuity Fund           | 124.6                    |
| Considerate Constructors<br>Scheme | 98.7                     |
| General Construction<br>Works      | 93.1                     |
| Post Construction                  | 90.2                     |
| Robert Burns Statue                | 87.8                     |
| Cycling                            | 75.0                     |
|                                    |                          |

Average Time to Resolve (in hours) by Source\*