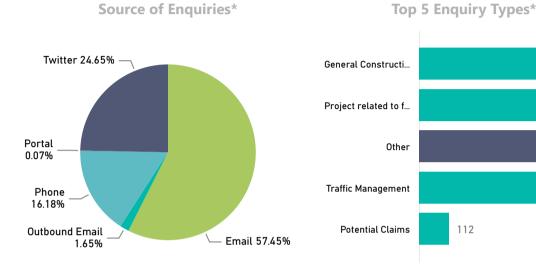

#### 142

Number of Tickets Resolved (Overall)

10.17K First Contact Resolution

79.5% Number of Interactions 15K

Number of Unresolved Tickets by Status\*

Longest Enquiries\*

| Туре                               | Ave. Hours<br>to Resolve |
|------------------------------------|--------------------------|
| Potential Claims                   | 143.9                    |
| Community Benefits                 | 127.6                    |
| Business Continuity Fund           | 124.6                    |
| Considerate Constructors<br>Scheme | 98.7                     |
| General Construction<br>Works      | 93.1                     |
| Post Construction                  | 90.2                     |
| Robert Burns Statue                | 87.8                     |
| Cycling                            | 75.0                     |
|                                    |                          |