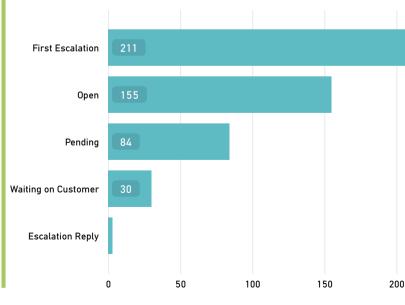

#### 142

Number of Tickets Resolved (Overall)

10.17K First Contact Resolution

79.5% Number of Interactions 15K

Number of Unresolved Tickets by Status\*

Longest Enquiries\*

| Туре                               | Ave. Hours<br>to Resolve |
|------------------------------------|--------------------------|
| Potential Claims                   | 143.9                    |
| Community Benefits                 | 127.6                    |
| Business Continuity Fund           | 124.6                    |
| Considerate Constructors<br>Scheme | 98.7                     |
| General Construction<br>Works      | 93.1                     |
| Post Construction                  | 90.2                     |
| Robert Burns Statue                | 87.8                     |
| Cycling                            | 75.0                     |
|                                    |                          |