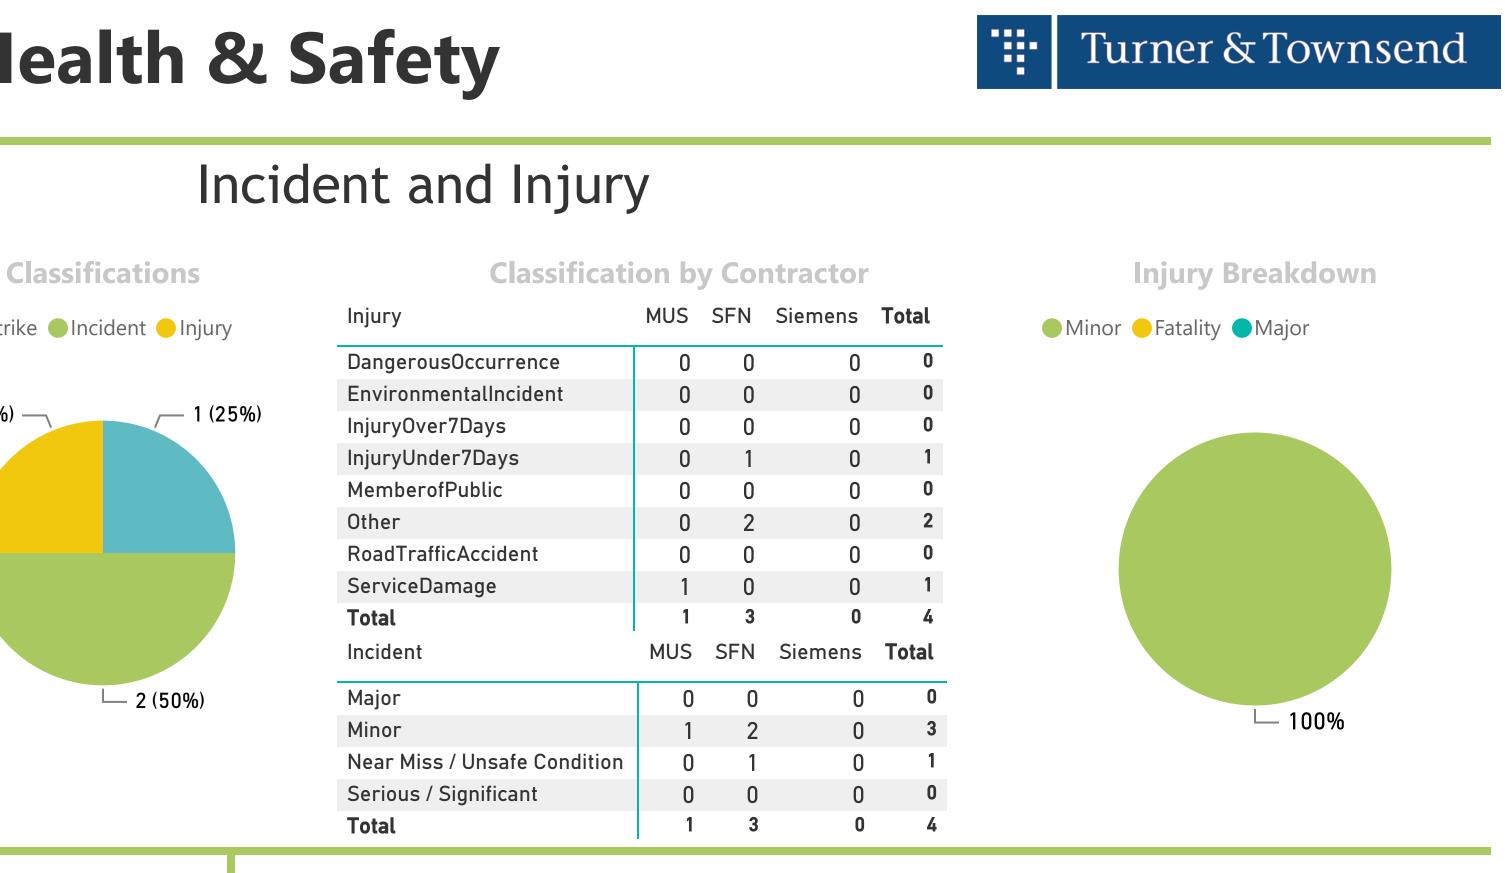

ment           | 4  | 5  |  |  |  |
| Senior<br>Management<br>Tour   | 0  | 0  |  |  |  |
| Total                          | 21 | 26 |  |  |  |

## **Incident and Injury Measures**

| Measure                          | Target | Value  | Servic |
|----------------------------------|--------|--------|--------|
| Accident Frequency<br>Rate       | 0.10   | 0.000  | 1 (    |
| Accident Severity Rate           | 1.00   | 0.695  |        |
| Incident Weighted<br>Index       | 0.10   | 0.061  |        |
| Lost Time Weighted<br>Index      | 0.05   | 0.016  |        |
| Safety Observation<br>Index      | 45.00  | 63.000 |        |
| Service Strike<br>Weighted Index | 0.15   | 0.088  |        |
|                                  |        |        |        |

## ice Strike Incident Injury (25%)