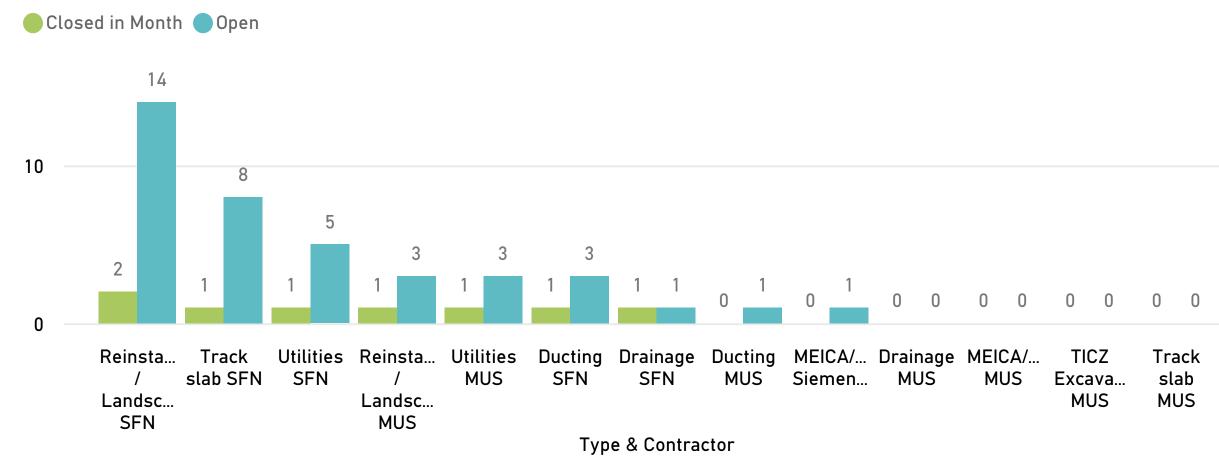

itment           | 4  | 5  |  |  |  |
| Senior<br>Management<br>Tour   | 0  | 0  |  |  |  |
| Total                          | 21 | 26 |  |  |  |

## **Incident and Injury Measures**

| Measure                          | Target | Value  | Servic |
|----------------------------------|--------|--------|--------|
| Accident Frequency<br>Rate       | 0.10   | 0.000  | 1 (    |
| Accident Severity Rate           | 1.00   | 0.695  |        |
| Incident Weighted<br>Index       | 0.10   | 0.061  |        |
| Lost Time Weighted<br>Index      | 0.05   | 0.016  |        |
| Safety Observation<br>Index      | 45.00  | 63.000 |        |
| Service Strike<br>Weighted Index | 0.15   | 0.088  |        |
|                                  |        |        |        |

## ice Strike Incident Injury (25%)