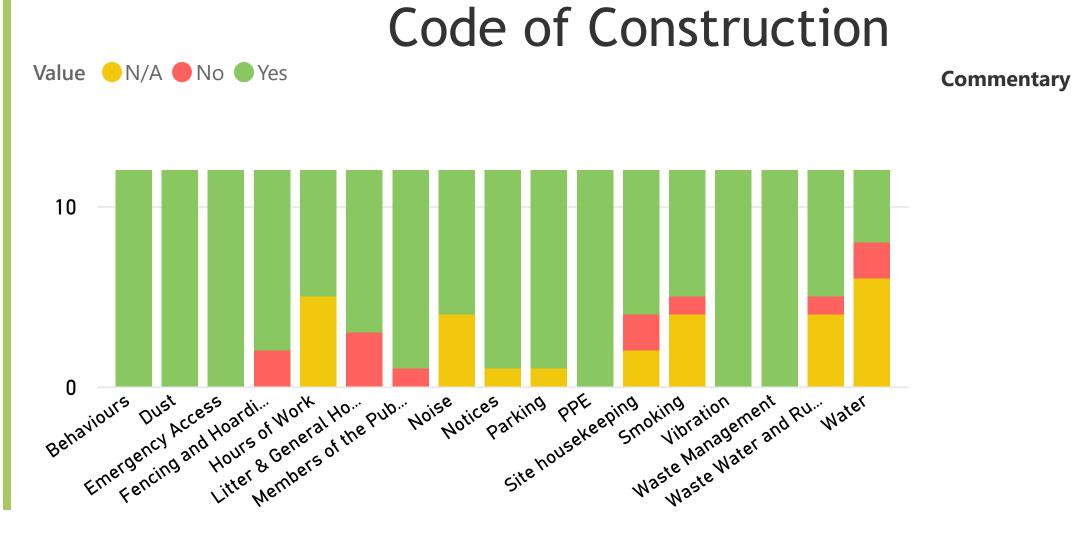

nt           | 4  | 5  |  |  |  |
| Senior<br>Management<br>Tour   | 0  | 0  |  |  |  |
| Total                          | 21 | 26 |  |  |  |

## **Incident and Injury Measures**

| Measure                          | Target | Value  | Servic |
|----------------------------------|--------|--------|--------|
| Accident Frequency<br>Rate       | 0.10   | 0.000  | 1 (    |
| Accident Severity Rate           | 1.00   | 0.695  |        |
| Incident Weighted<br>Index       | 0.10   | 0.061  |        |
| Lost Time Weighted<br>Index      | 0.05   | 0.016  |        |
| Safety Observation<br>Index      | 45.00  | 63.000 |        |
| Service Strike<br>Weighted Index | 0.15   | 0.088  |        |
|                                  |        |        |        |

## ice Strike Incident Injury (25%)