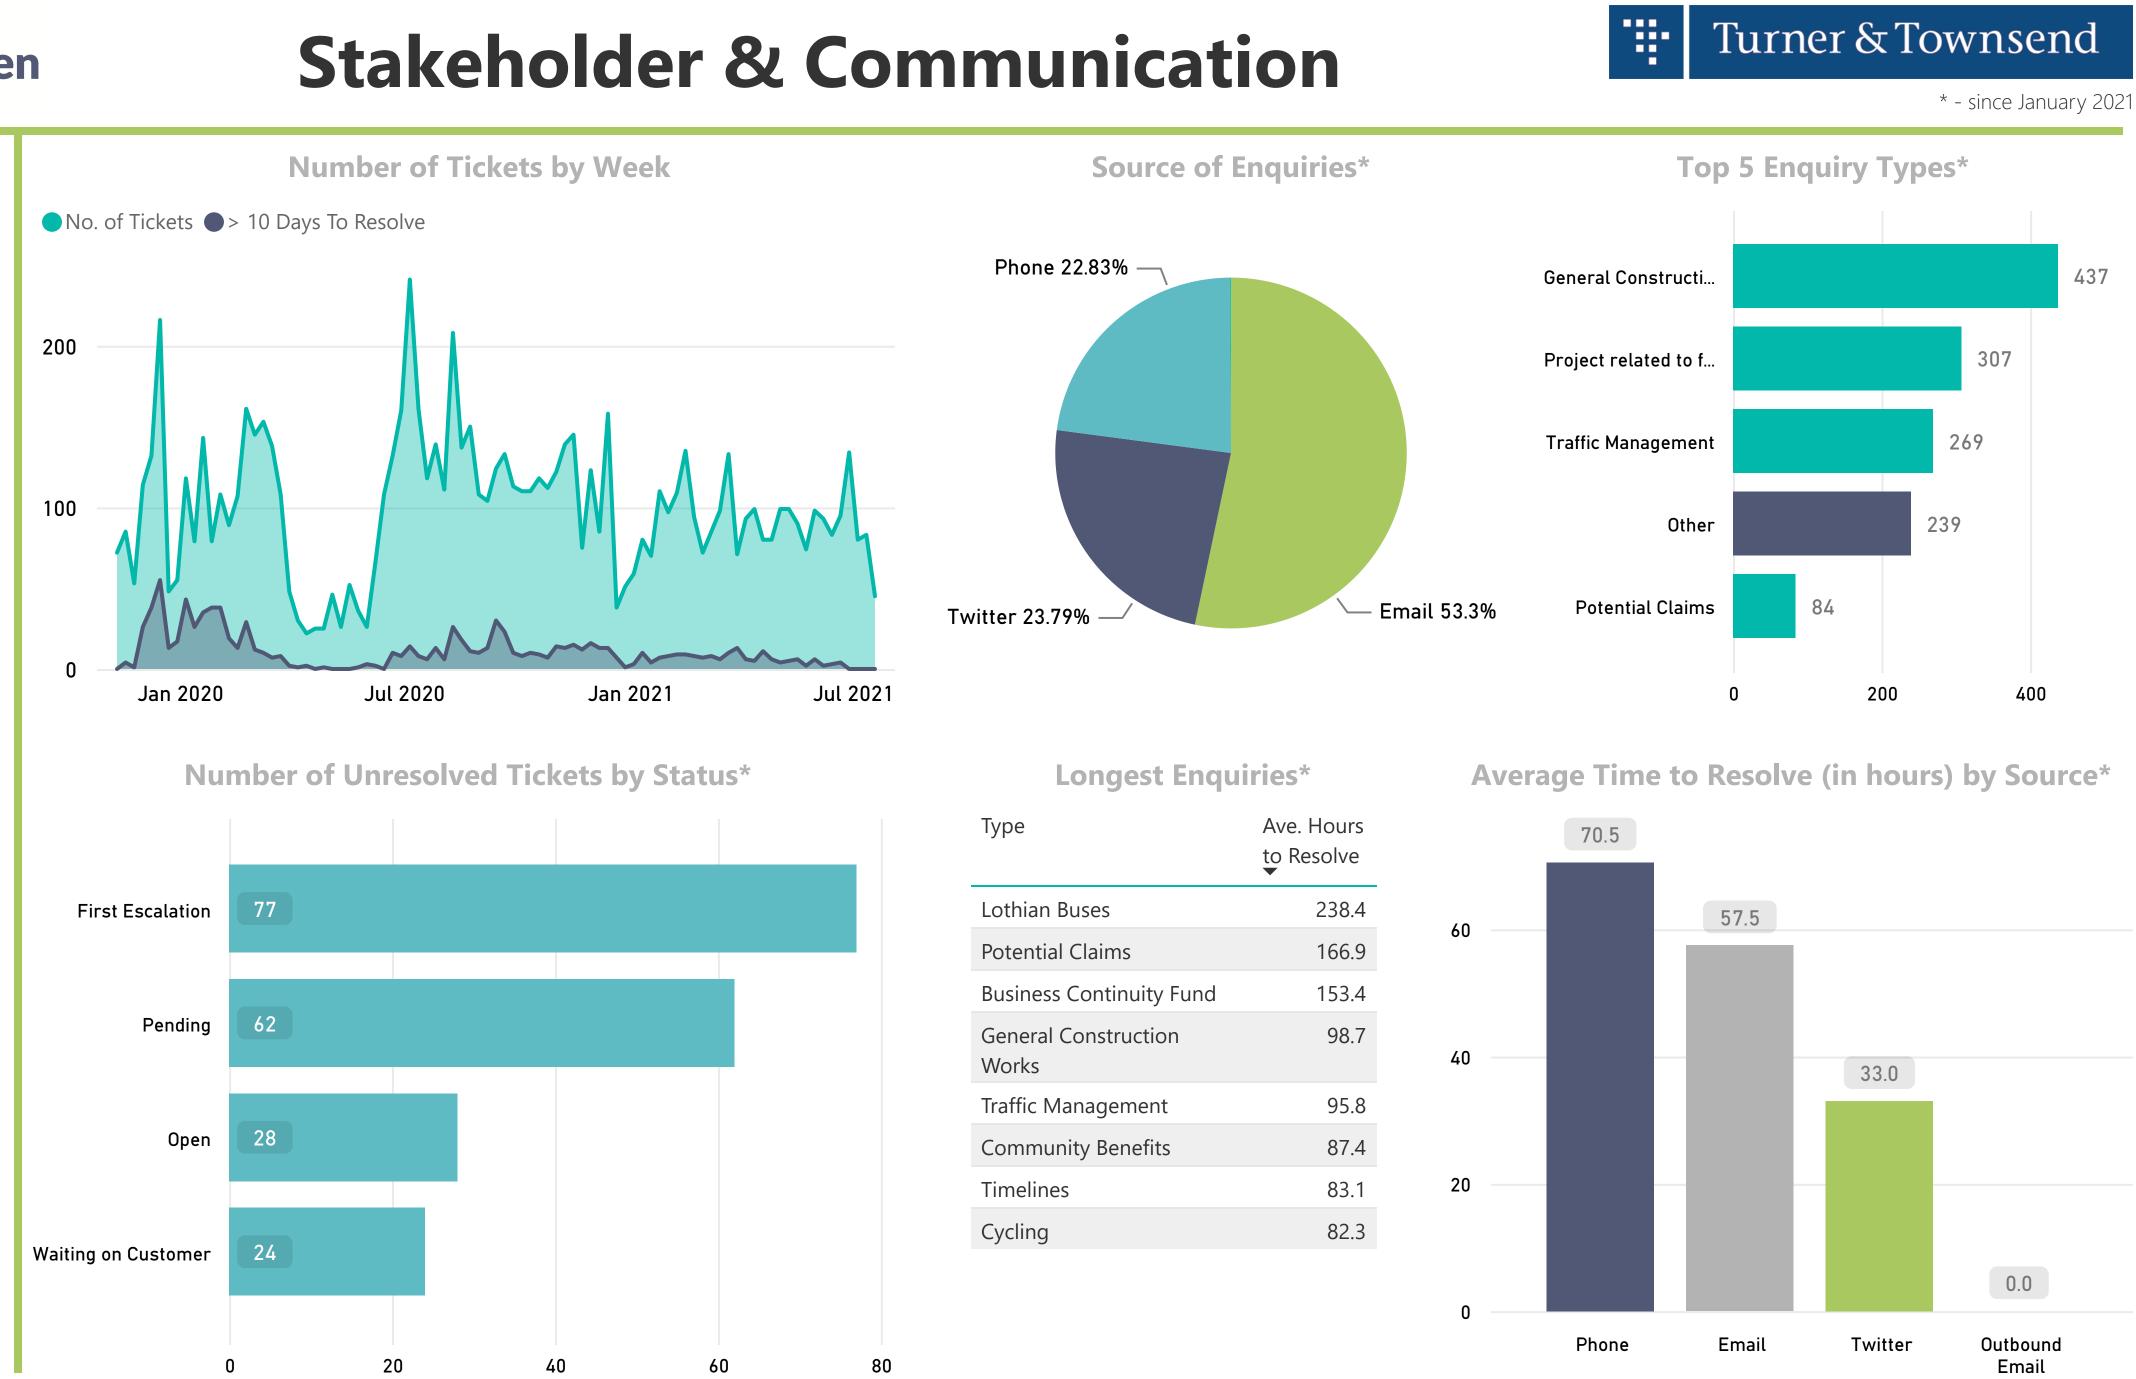

Average Time to Resolve (in hours)

Summary

92.2

**Number of Tickets Received** (last 30 days)

400

Number of Tickets Received (Overall)

8876

**Number of Tickets Resolved** (last 30 days)

323

**Number of Tickets Resolved** (Overall)

8632 **First Contact Resolution** 

78.5% **Number of Interactions** 

13K

| Туре                          | Ave. Hours<br>to Resolve |
|-------------------------------|--------------------------|
| Lothian Buses                 | 238.4                    |
| Potential Claims              | 166.9                    |
| Business Continuity Fund      | 153.4                    |
| General Construction<br>Works | 98.7                     |
| Traffic Management            | 95.8                     |
| Community Benefits            | 87.4                     |
| Timelines                     | 83.1                     |
| Cycling                       | 82.3                     |