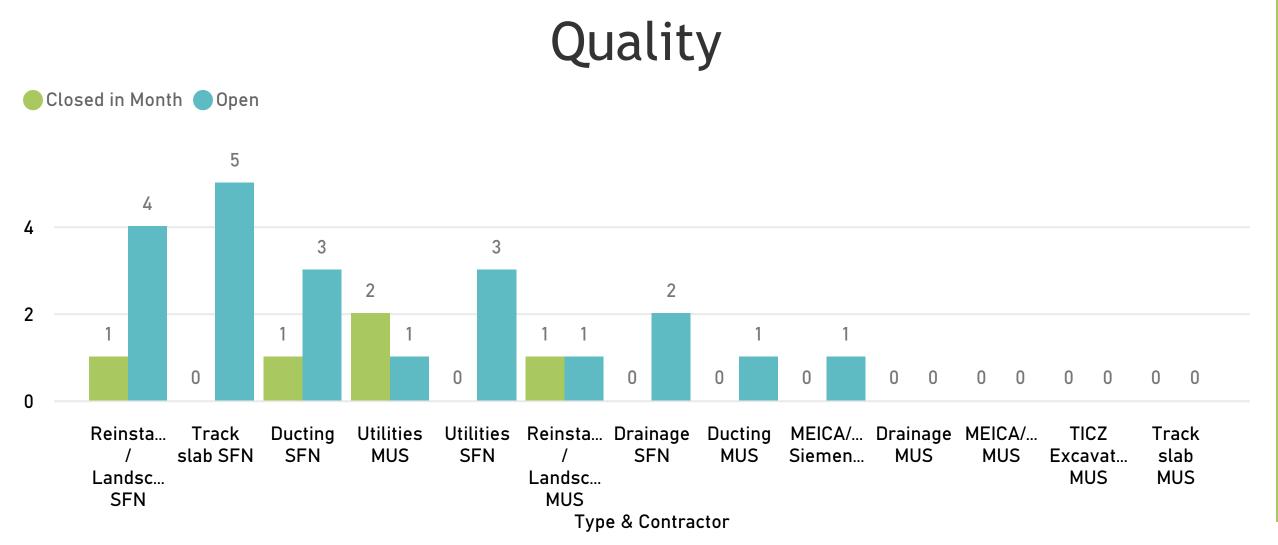

## Summary Planned A

| Туре                         | Planned Actual |    |  |  |
|------------------------------|----------------|----|--|--|
| Audits                       | 0              | 0  |  |  |
| CoCP                         | 10             | 18 |  |  |
| Health &<br>Safety           | 6              | 16 |  |  |
| Quality<br>Assurance         | 5              | 9  |  |  |
| Safety<br>Commitment         | 4              | 8  |  |  |
| Senior<br>Management<br>Tour | 0              | 0  |  |  |
| Total                        | 25             | 51 |  |  |