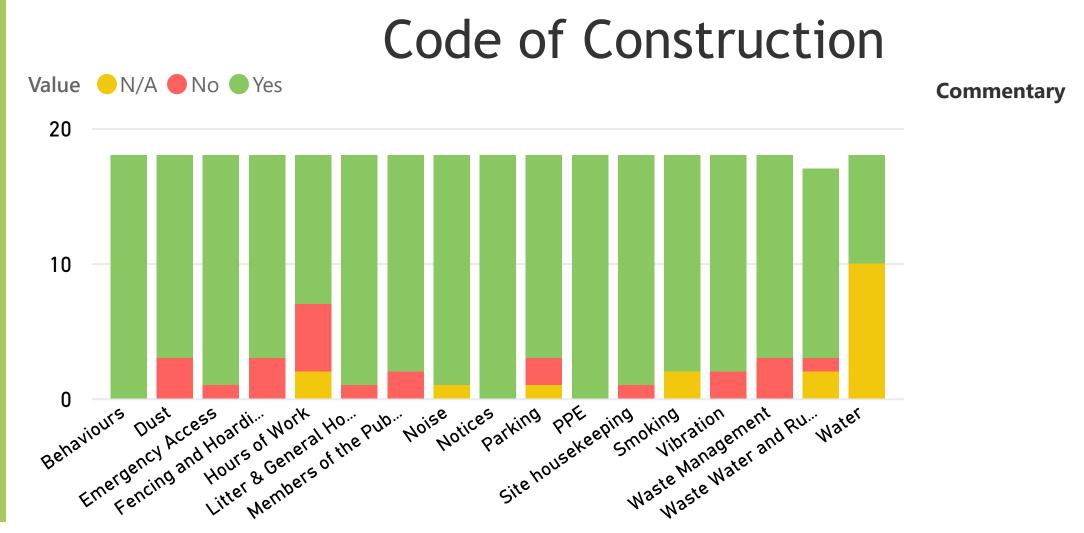

## Summary Planned A

| Туре                         | Planned Actual |    |  |  |
|------------------------------|----------------|----|--|--|
| Audits                       | 0              | 0  |  |  |
| CoCP                         | 10             | 18 |  |  |
| Health &<br>Safety           | 6              | 16 |  |  |
| Quality<br>Assurance         | 5              | 9  |  |  |
| Safety<br>Commitment         | 4              | 8  |  |  |
| Senior<br>Management<br>Tour | 0              | 0  |  |  |
| Total                        | 25             | 51 |  |  |