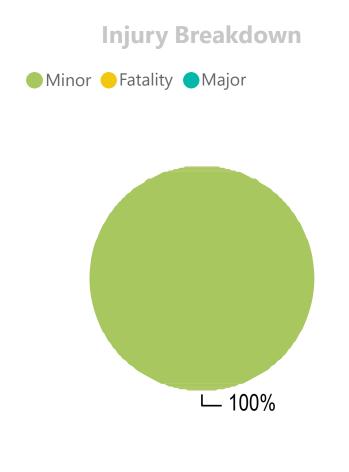

## **Classifications**

Minor Near M Serious Total

Turner & Townsend

·#•

| <b>Classification by Contractor</b> |     |     |         |       |  |  |  |
|-------------------------------------|-----|-----|---------|-------|--|--|--|
|                                     | MUS | SFN | Siemens | Total |  |  |  |
| rousOccurrence                      | 0   | 0   | 0       | 0     |  |  |  |
| nmentalIncident                     | 0   | 0   | 0       | 0     |  |  |  |
| Over7Days                           | 0   | 0   | 0       | 0     |  |  |  |
| Jnder7Days                          | 0   | 3   | 0       | 3     |  |  |  |
| erofPublic                          | 0   | 0   | 0       | 0     |  |  |  |
|                                     | 0   | 0   | 0       | 0     |  |  |  |
| rafficAccident                      | 0   | 0   | 0       | 0     |  |  |  |
| eDamage                             | 1   | 2   | 0       | 3     |  |  |  |
|                                     | 1   | 5   | 0       | 6     |  |  |  |
| nt                                  | MUS | SFN | Siemens | Total |  |  |  |
|                                     | 0   | 0   | 0       | 0     |  |  |  |
|                                     | 1   | 5   | 0       | 6     |  |  |  |
| Miss / UnsafeCondition              | 0   | 0   | 0       | 0     |  |  |  |
| s / Significant                     | 0   | 0   | 0       | 0     |  |  |  |
|                                     | 1   | 5   | 0       | 6     |  |  |  |