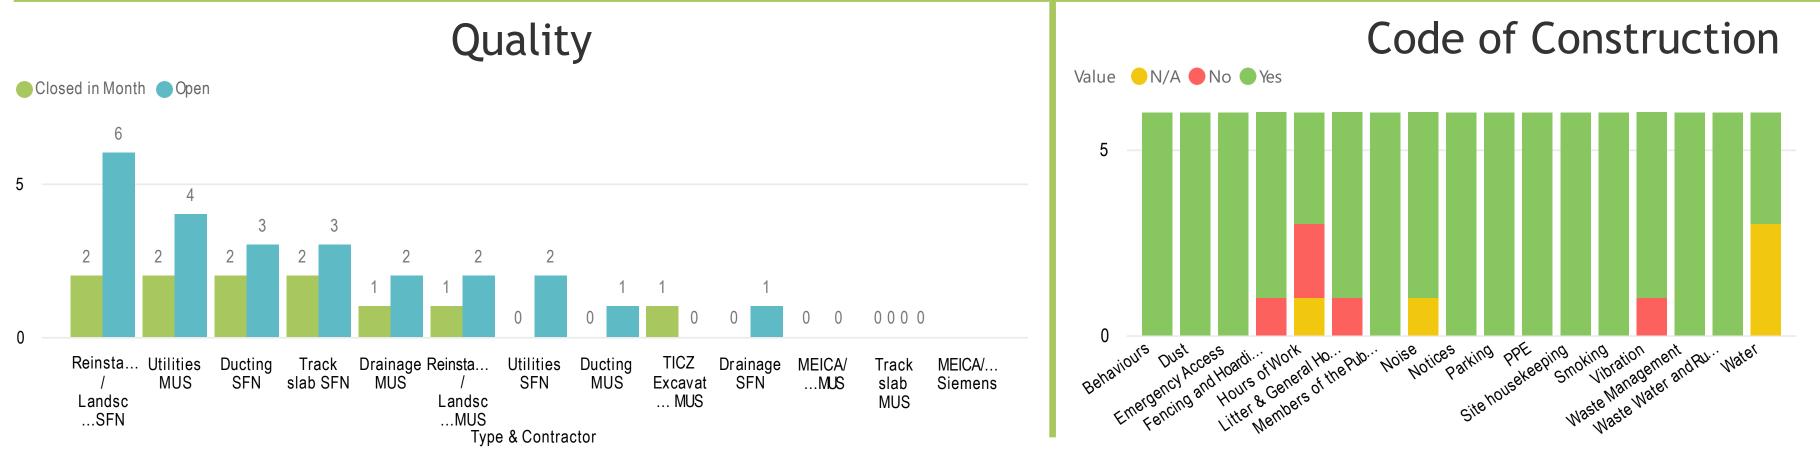

## Incident and Injury

| Audits                       | 0  | 0  |  |
|------------------------------|----|----|--|
| CoCP                         | 8  | 6  |  |
| Health &<br>Safety           | 6  | 9  |  |
| Quality<br>Assurance         | 3  | 5  |  |
| Safety<br>Commitment         | 2  | 2  |  |
| Senior<br>Management<br>Tour | 0  | 0  |  |
| Total                        | 19 | 22 |  |