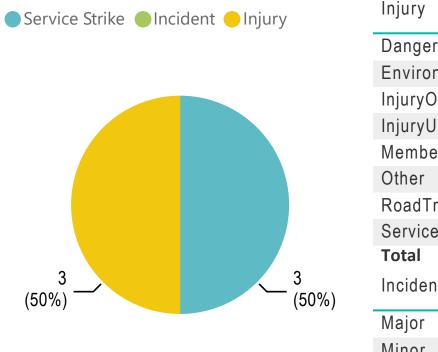

## **Classifications**

Minor Near M Serious Total

Turner & Townsend

·#•

| <b>Classification by Contractor</b> |     |     |         |       |  |  |  |
|-------------------------------------|-----|-----|---------|-------|--|--|--|
|                                     | MUS | SFN | Siemens | Total |  |  |  |
| rousOccurrence                      | 0   | 0   | 0       | 0     |  |  |  |
| nmentalIncident                     | 0   | 0   | 0       | 0     |  |  |  |
| Over7Days                           | 0   | 0   | 0       | 0     |  |  |  |
| Jnder7Days                          | 0   | 3   | 0       | 3     |  |  |  |
| erofPublic                          | 0   | 0   | 0       | 0     |  |  |  |
|                                     | 0   | 0   | 0       | 0     |  |  |  |
| rafficAccident                      | 0   | 0   | 0       | 0     |  |  |  |
| eDamage                             | 1   | 2   | 0       | 3     |  |  |  |
|                                     | 1   | 5   | 0       | 6     |  |  |  |
| nt                                  | MUS | SFN | Siemens | Total |  |  |  |
|                                     | 0   | 0   | 0       | 0     |  |  |  |
|                                     | 1   | 5   | 0       | 6     |  |  |  |
| Miss / UnsafeCondition              | 0   | 0   | 0       | 0     |  |  |  |
| s / Significant                     | 0   | 0   | 0       | 0     |  |  |  |
|                                     | 1   | 5   | 0       | 6     |  |  |  |