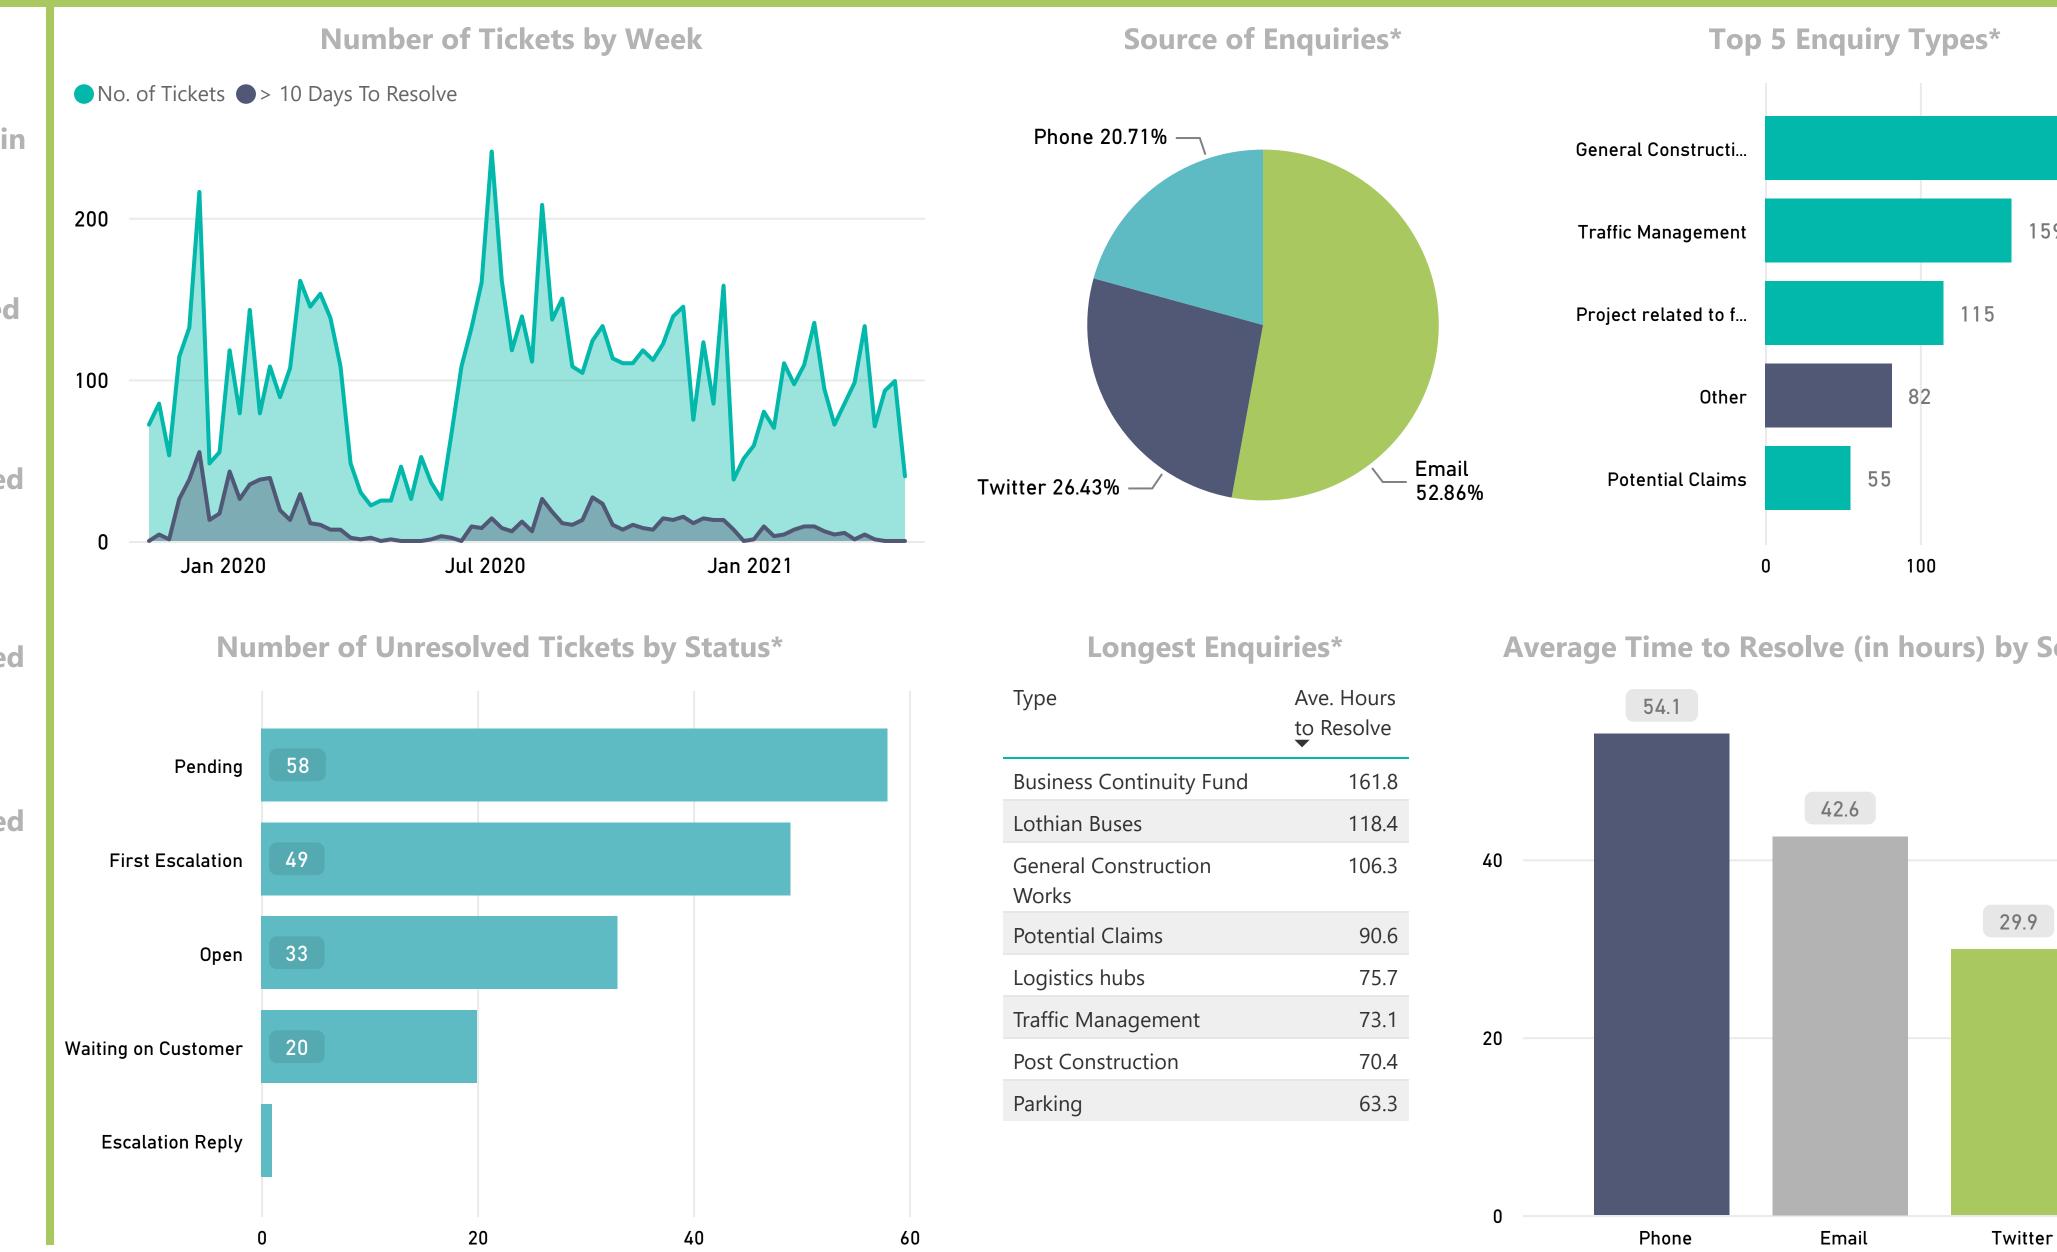

## **Stakeholder & Communication**

Summary Average Time to Resolve (in

hours)

89.2

**Number of Tickets Received** (last 30 days)

406

Number of Tickets Received (Overall)

7683

**Number of Tickets Resolved** (last 30 days)

326

**Number of Tickets Resolved** (Overall)

7460 **First Contact Resolution** 

78.4% **Number of Interactions** 11K

· • Turner & Tow

\* - sir

| Туре                          | Ave. Hours<br>to Resolve |
|-------------------------------|--------------------------|
| Business Continuity Fund      | 161.8                    |
| Lothian Buses                 | 118.4                    |
| General Construction<br>Works | 106.3                    |
| Potential Claims              | 90.6                     |
| Logistics hubs                | 75.7                     |
| Traffic Management            | 73.1                     |
| Post Construction             | 70.4                     |
| Parking                       | 63.3                     |

| nsend            |     |  |
|------------------|-----|--|
| nce January 2021 |     |  |
|                  |     |  |
|                  |     |  |
|                  | 208 |  |
| 159              |     |  |
|                  |     |  |
|                  |     |  |
|                  |     |  |
|                  |     |  |
|                  |     |  |
| 200              |     |  |
| y Source*        |     |  |
| <i></i>          |     |  |
|                  |     |  |
|                  |     |  |
|                  |     |  |
| 9.9              |     |  |
|                  |     |  |
|                  |     |  |
|                  |     |  |
|                  |     |  |
|                  |     |  |