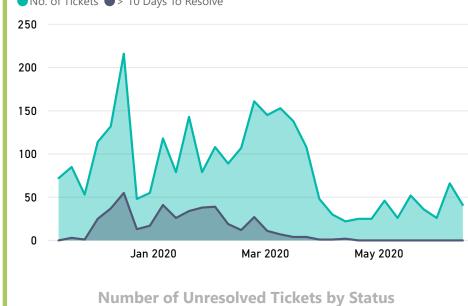

## 2646

Number of Tickets Resolved (last 30 days)

## 205

Number of Tickets Resolved (Overall)

2628 **First Contact Resolution** 

76.6% Number of Interactions 3678

**Longest Enquiries** 

| Туре                                        | Ave. Hours<br>to Resolve |
|---------------------------------------------|--------------------------|
| Not for SFN                                 | 293.1                    |
| Potential Claims                            | 226.1                    |
| Parking                                     | 179.9                    |
| Constitution Street Site excavation         | 144.2                    |
| Utilities related (i.e. water switched off) | 143.4                    |
| Waste                                       | 136.1                    |
|                                             | 126.5                    |
| Support for Business                        | 115.4                    |
|                                             |                          |