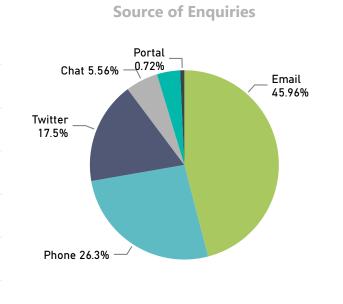

## **Stakeholder & Communication**

10

## Turner & Townsend



## 2646

Number of Tickets Resolved (last 30 days)

## 205

Number of Tickets Resolved (Overall)

2628 **First Contact Resolution** 

76.6% Number of Interactions 3678









**Longest Enquiries** 

| Туре                                        | Ave. Hours<br>to Resolve |
|---------------------------------------------|--------------------------|
| Not for SFN                                 | 293.1                    |
| Potential Claims                            | 226.1                    |
| Parking                                     | 179.9                    |
| Constitution Street Site excavation         | 144.2                    |
| Utilities related (i.e. water switched off) | 143.4                    |
| Waste                                       | 136.1                    |
|                                             | 126.5                    |
| Support for Business                        | 115.4                    |
|