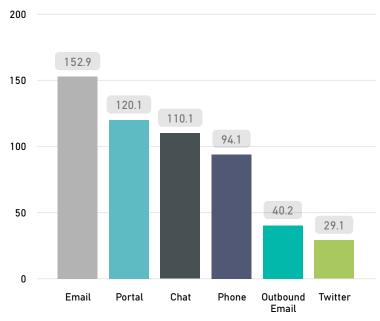

|
|---------------------------------------------|--------------------------|
| Not for SFN                                 | 293.1                    |
| Potential Claims                            | 226.1                    |
| Parking                                     | 179.9                    |
| Constitution Street Site excavation         | 144.2                    |
| Utilities related (i.e. water switched off) | 143.4                    |
| Waste                                       | 136.1                    |
|                                             | 126.5                    |
| Support for Business                        | 115.4                    |
|                                             |                          |

Average Time to Resolve (in hours) by Source