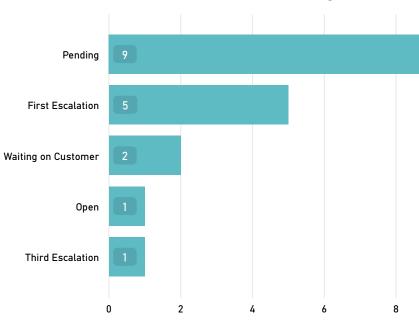

## **Stakeholder & Communication**

10

## Turner & Townsend



## 2646

Number of Tickets Resolved (last 30 days)

## 205

Number of Tickets Resolved (Overall)

2628 **First Contact Resolution** 

76.6% Number of Interactions 3678









**Longest Enquiries** 

| Туре                                        | Ave. Hours<br>to Resolve |
|---------------------------------------------|--------------------------|
| Not for SFN                                 | 293.1                    |
| Potential Claims                            | 226.1                    |
| Parking                                     | 179.9                    |
| Constitution Street Site excavation         | 144.2                    |
| Utilities related (i.e. water switched off) | 143.4                    |
| Waste                                       | 136.1                    |
|                                             | 126.5                    |
| Support for Business                        | 115.4                    |
|