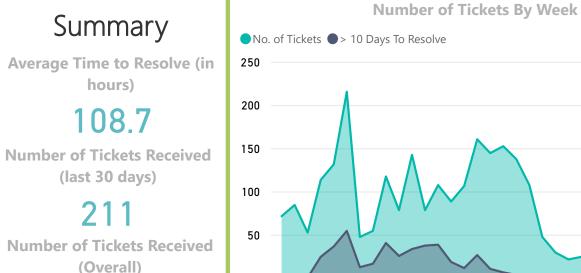

## 2646

Number of Tickets Resolved (last 30 days)

## 205

Number of Tickets Resolved (Overall)

2628 **First Contact Resolution** 

76.6% Number of Interactions 3678

**Longest Enquiries** 

| Туре                                        | Ave. Hours<br>to Resolve |
|---------------------------------------------|--------------------------|
| Not for SFN                                 | 293.1                    |
| Potential Claims                            | 226.1                    |
| Parking                                     | 179.9                    |
| Constitution Street Site excavation         | 144.2                    |
| Utilities related (i.e. water switched off) | 143.4                    |
| Waste                                       | 136.1                    |
|                                             | 126.5                    |
| Support for Business                        | 115.4                    |
|                                             |                          |