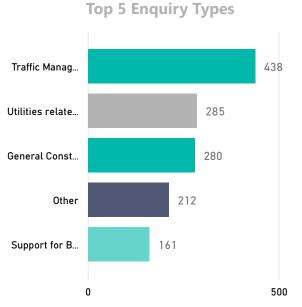

## 205

Number of Tickets Resolved (Overall)

2628 **First Contact Resolution** 

76.6% Number of Interactions 3678

**Longest Enquiries** 

| Туре                                        | Ave. Hours<br>to Resolve |
|---------------------------------------------|--------------------------|
| Not for SFN                                 | 293.1                    |
| Potential Claims                            | 226.1                    |
| Parking                                     | 179.9                    |
| Constitution Street Site excavation         | 144.2                    |
| Utilities related (i.e. water switched off) | 143.4                    |
| Waste                                       | 136.1                    |
|                                             | 126.5                    |
| Support for Business                        | 115.4                    |
|                                             |                          |