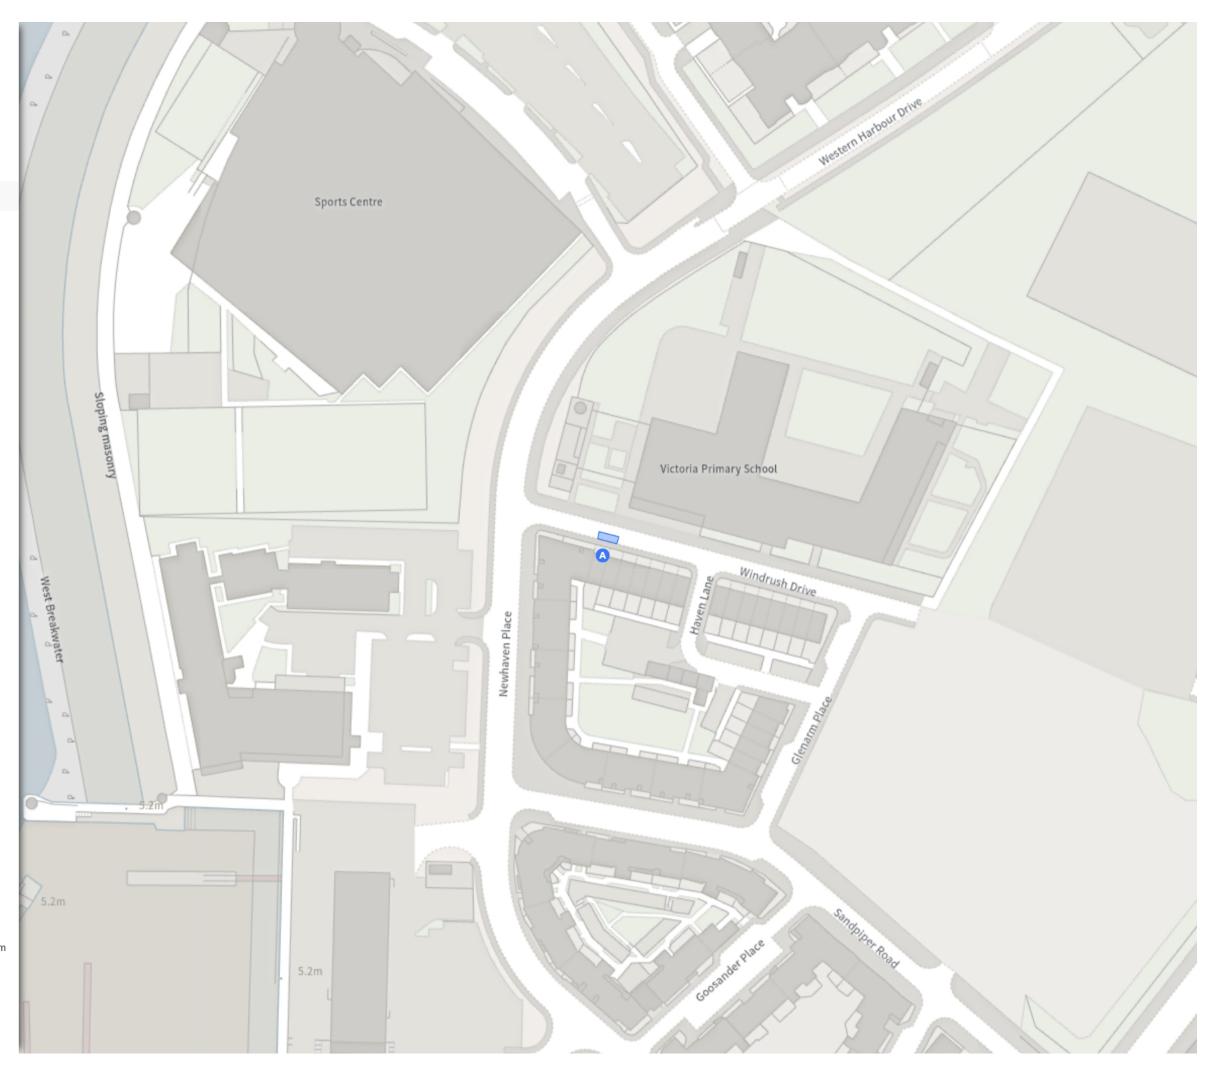

### ADDED

Disabled persons' badge holders parking place

At all times

A Scale: 1:1250 ° 60m NW 319781.77, 672995.228 SE 320165.942, 672646.953

Map 11 of 21 Made 04/08/25