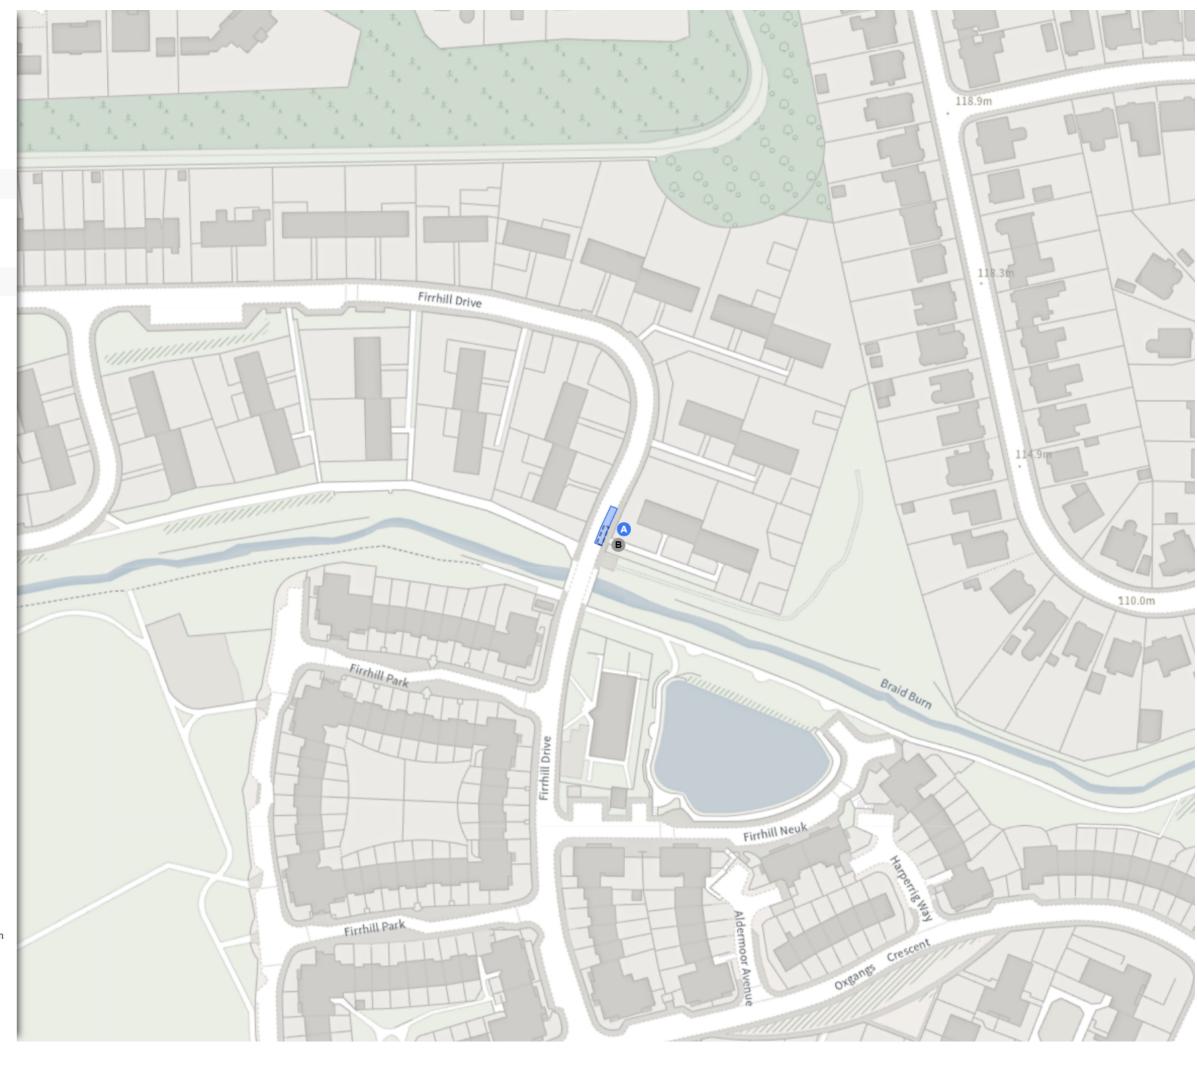

#### **ADDED**

Disabled persons' badge holders parking place

At all times

#### **REMOVED**

Disabled persons' badge holders parking place

B At all times

Scale: 1:1250 0 20 40 60m NW 314136.485, 677443.171 SE 314519.809, 677094.728

Map 2 of 21 Made 04/08/25