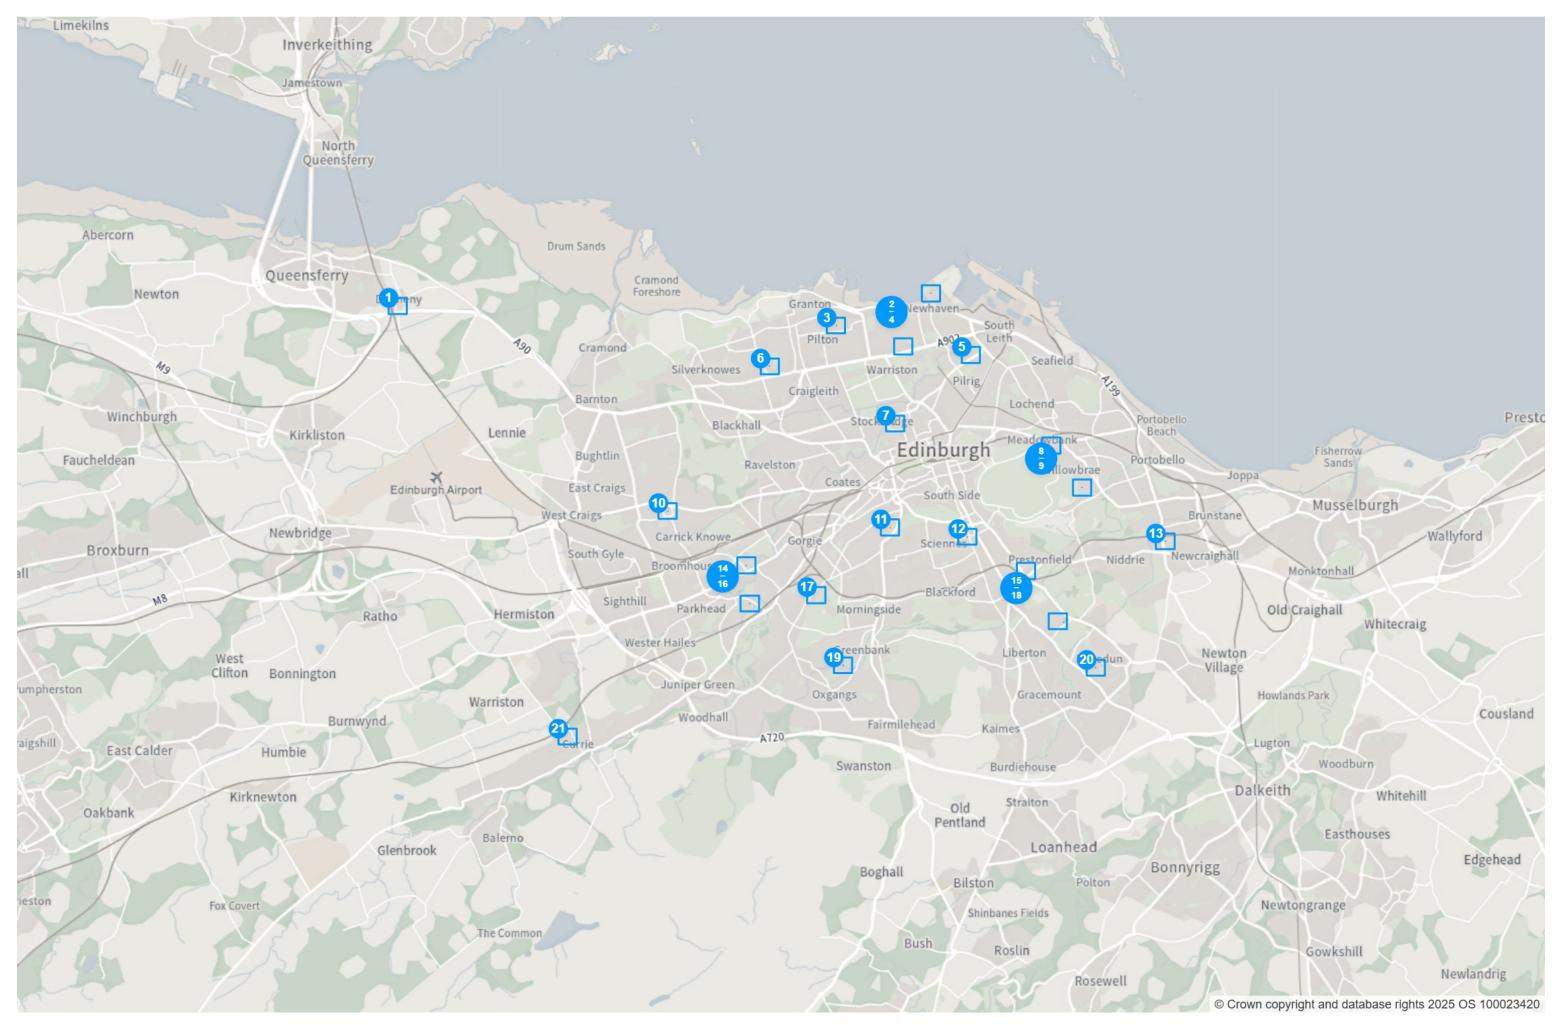

## **Restriction durations**

Where no months or days are specified, restrictions apply all year and all week

Map 1 of 21 Made 04/08/25