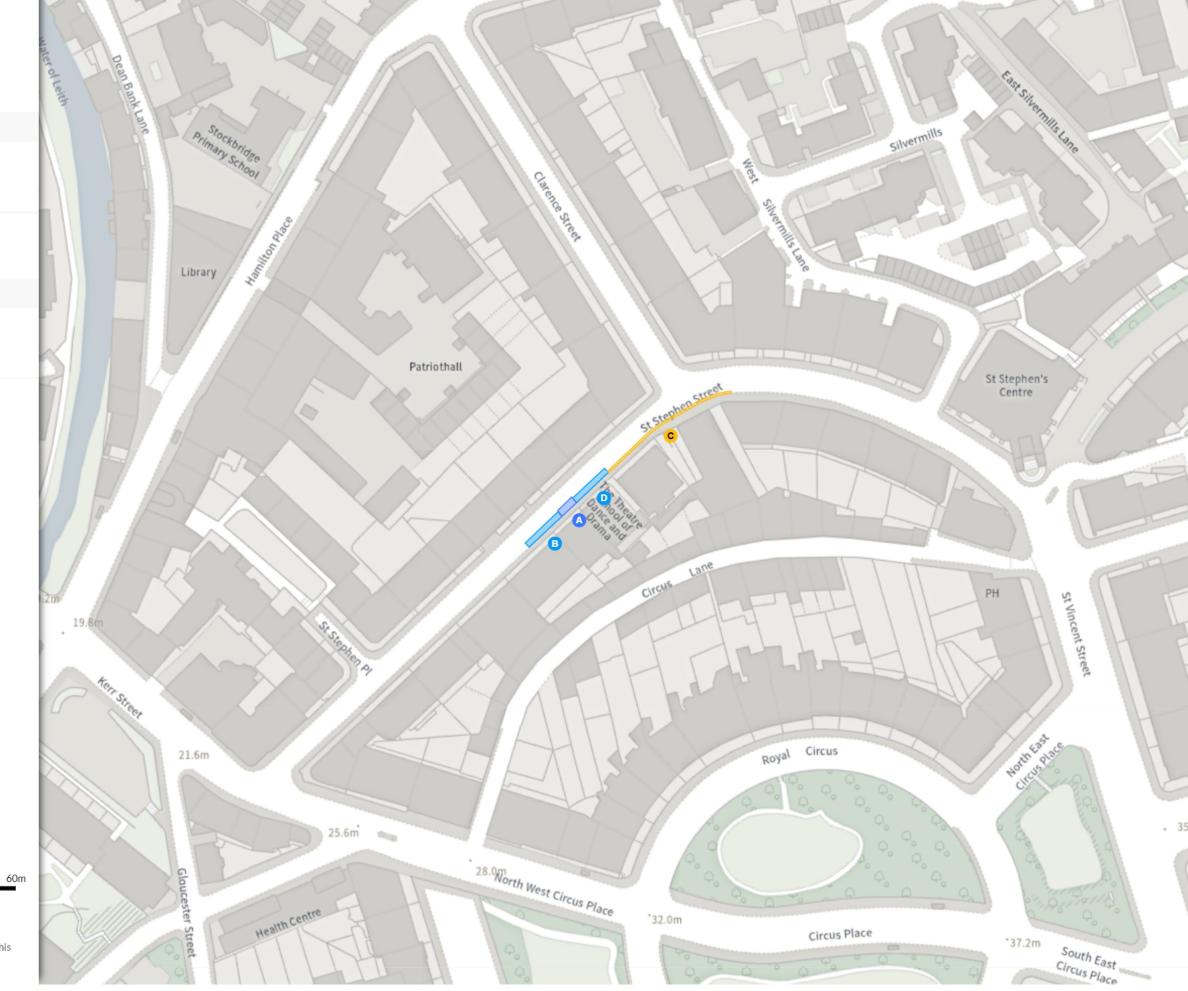

### ADDED

- Disabled persons' badge holders parking place
- At all times
- Permit holders parking place (Zone 5A)
- B Mon-Fri 08:30-17:30

#### MODIFIED

No waiting

C Mon-Fri 08:30-17:30

Permit holders parking place (Zone 5A)

D Mon-Fri 08:30-17:30

Scale: 1:1250 0 20 40 60r

Map 8 of 21 Made 04/08/25