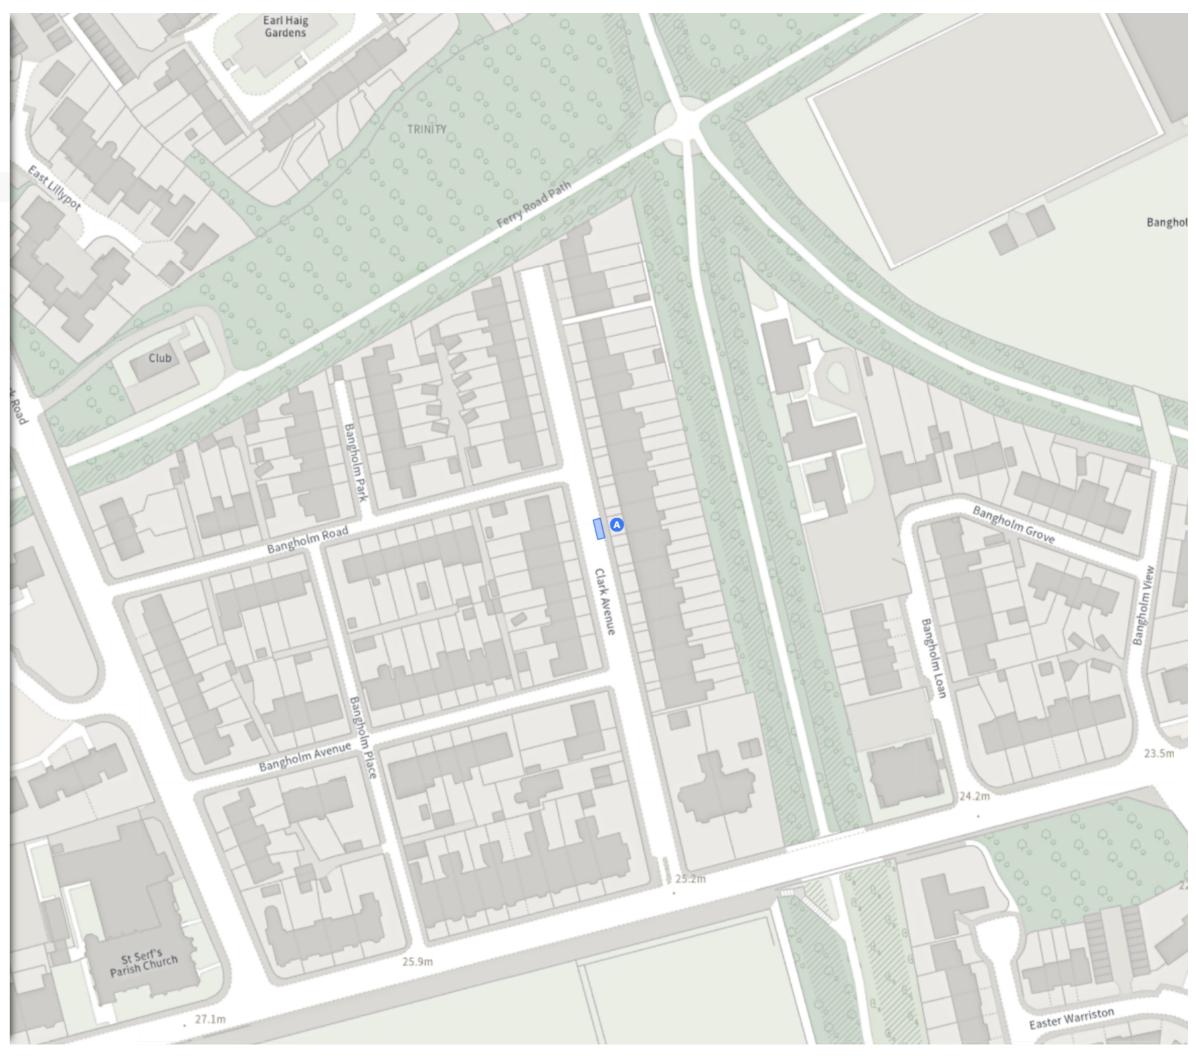

### ADDED

Disabled persons' badge holders parking place

At all times

A Scale: 1:1250 ° **NW** 325438.503, 677498.418 **SE** 325822.707, 677151.009

Map 3 of 21 Made 04/08/25