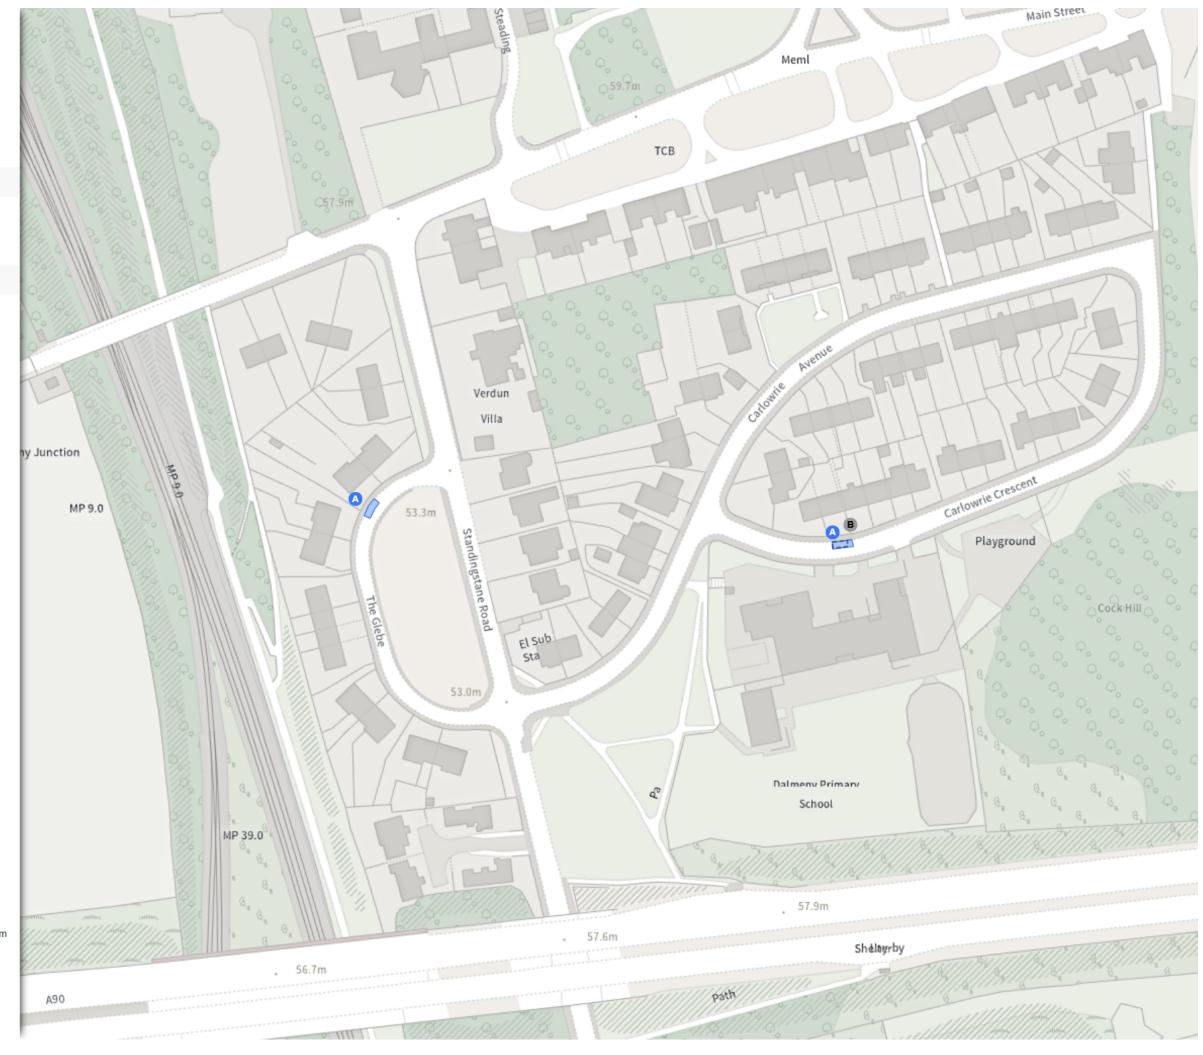

### ADDED

- Disabled persons' badge holders parking place
- At all times
- Permit holders parking place (Zone 5A)
- B Mon-Fri 08:30-17:30

#### MODIFIED

No waiting

C Mon-Fri 08:30-17:30

Permit holders parking place (Zone 5A)

D Mon-Fri 08:30-17:30

Scale: 1:1250 0 20 40 60r

Map 8 of 21 Made 04/08/25