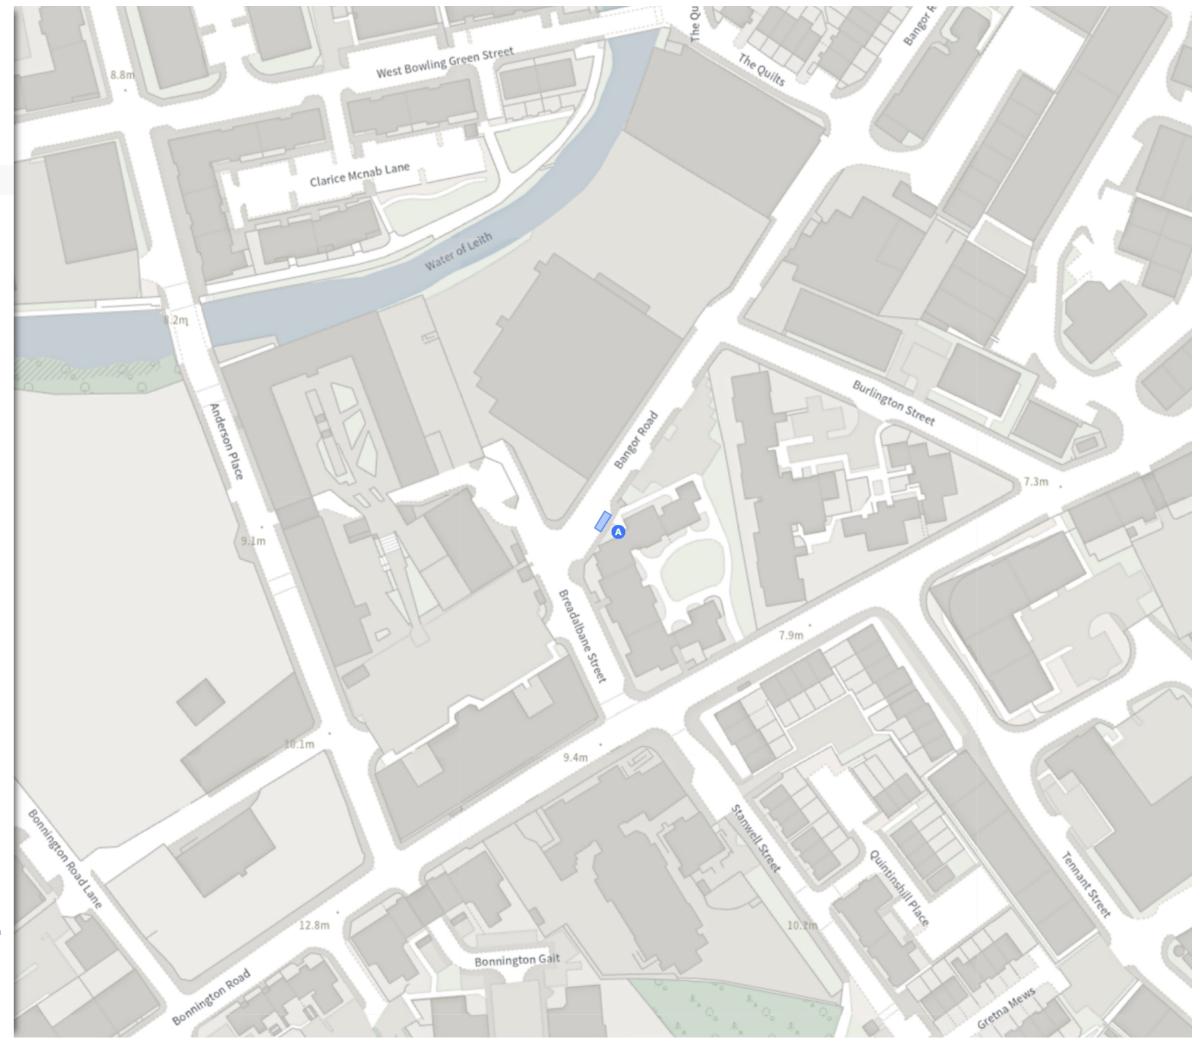

### ADDED

Disabled persons' badge holders parking place

At all times

A Scale: 1:1250 ° 60m NW 323421.325, 676853.076 SE 323805.429, 676505.434

Map 4 of 21 Made 04/08/25