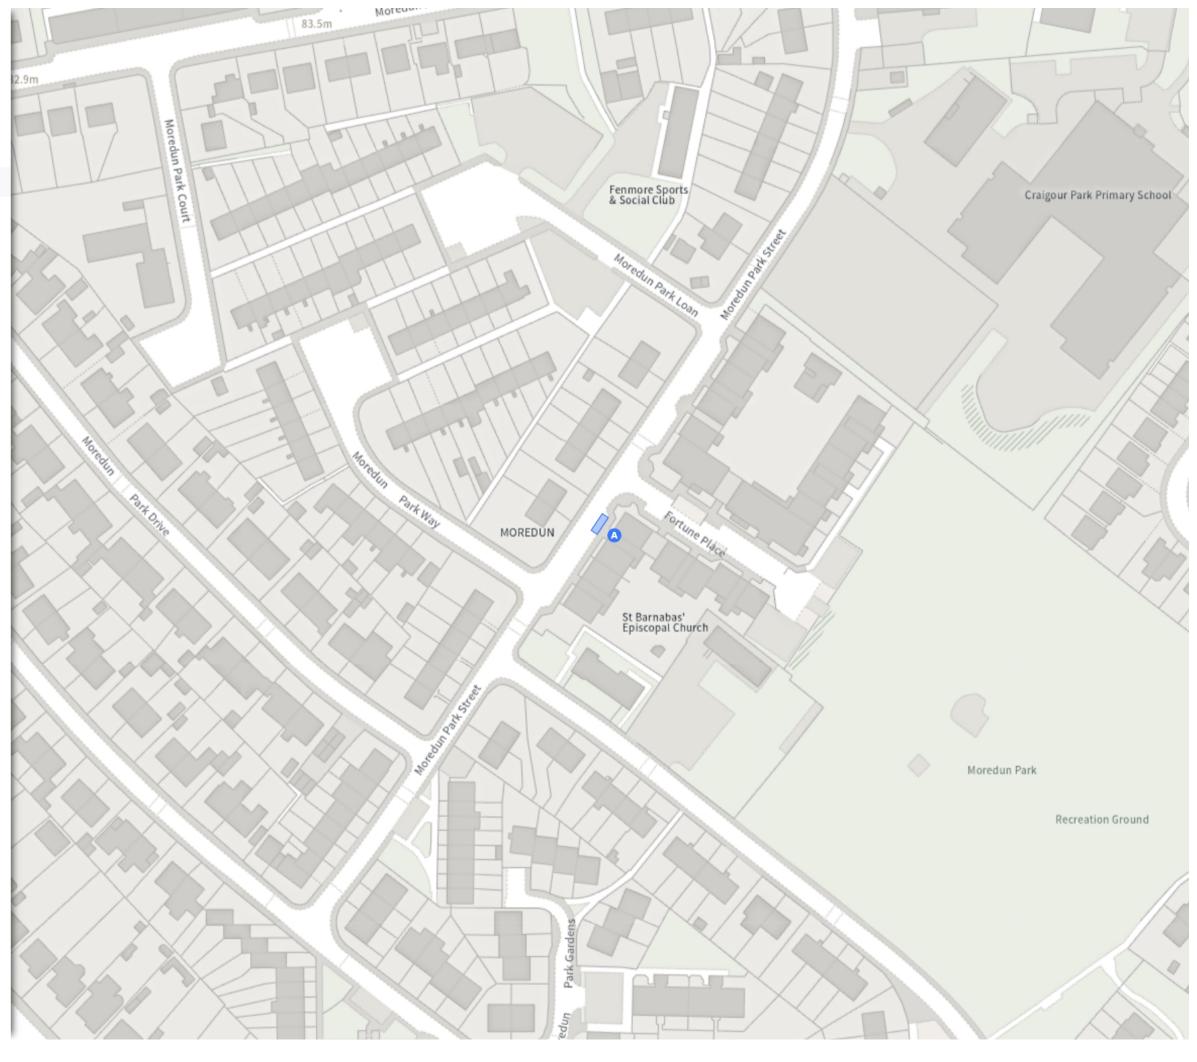

### ADDED

Disabled persons' badge holders parking place

At all times

A Scale: 1:1250 ° **NW** 325438.503, 677498.418 **SE** 325822.707, 677151.009

Map 3 of 21 Made 04/08/25