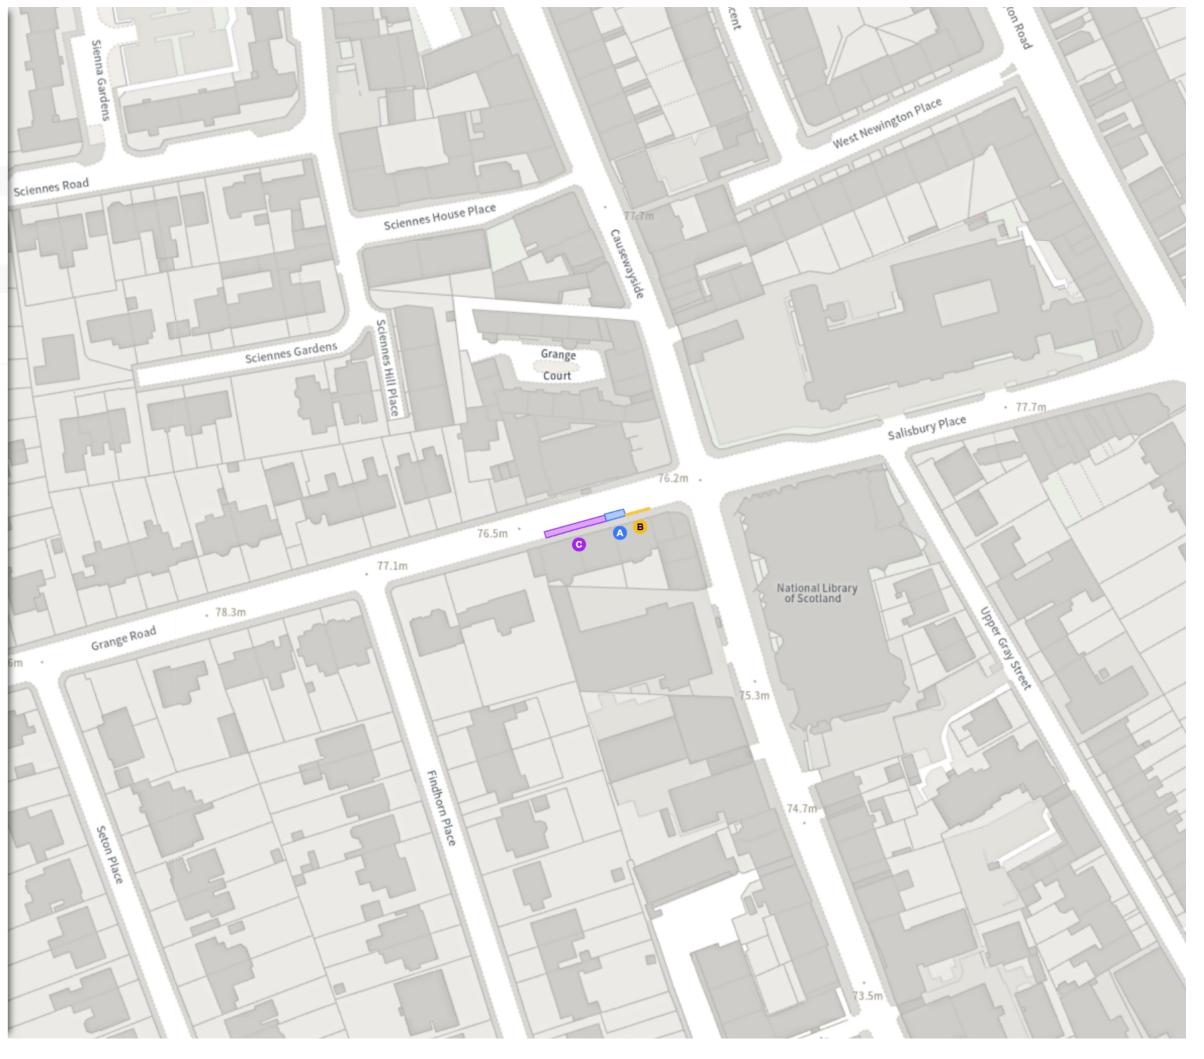

### ADDED

- Disabled persons' badge holders parking place
- At all times
- Permit holders parking place (Zone 5A)
- B Mon-Fri 08:30-17:30

#### MODIFIED

No waiting

C Mon-Fri 08:30-17:30

Permit holders parking place (Zone 5A)

D Mon-Fri 08:30-17:30

Scale: 1:1250 0 20 40 60r

Map 8 of 21 Made 04/08/25