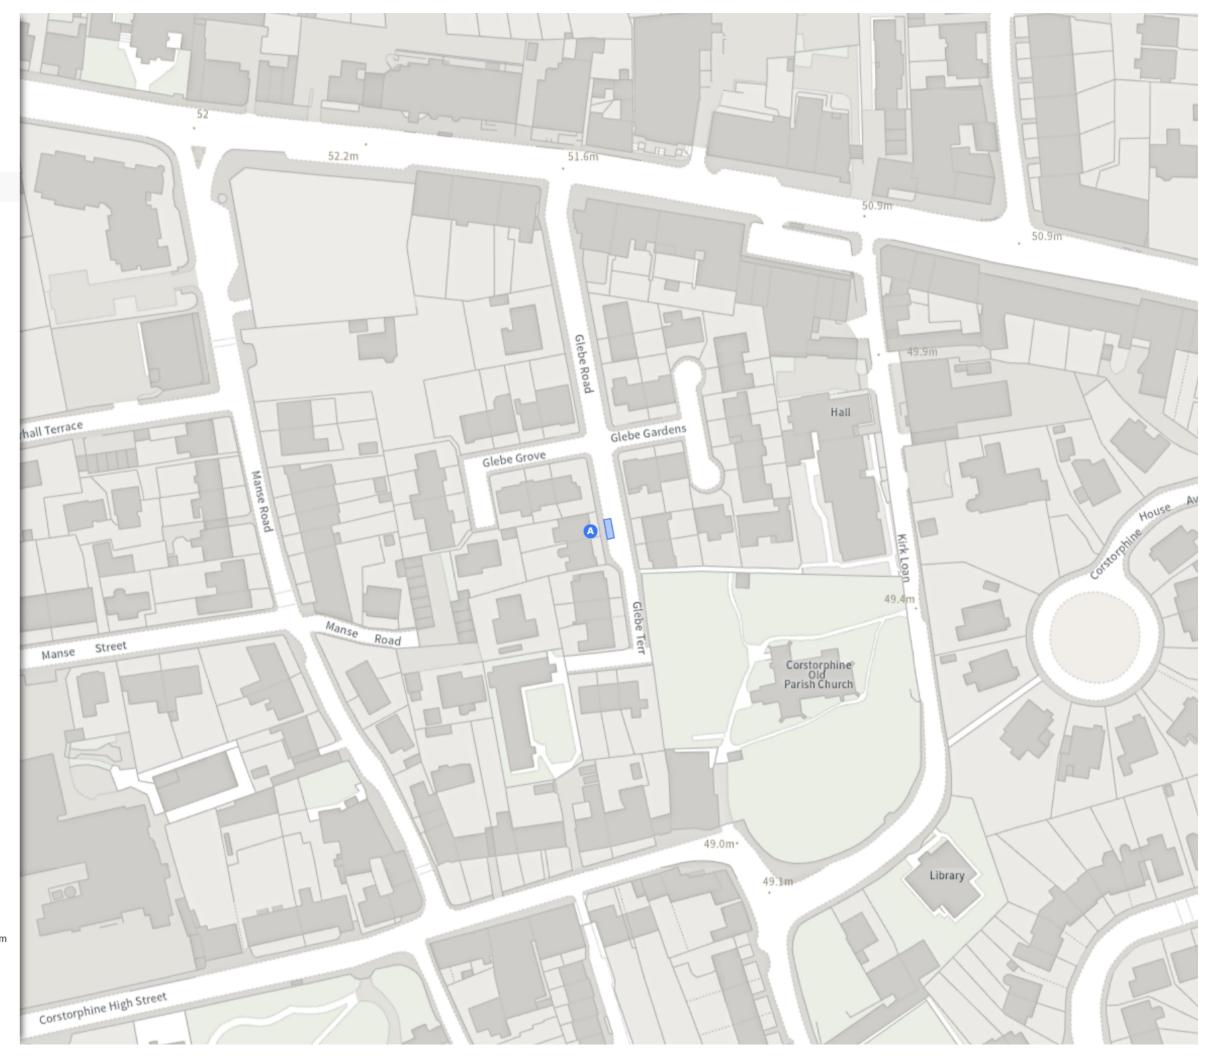

### ADDED

Disabled persons' badge holders parking place

At all times

A Scale: 1:1250 ° 60m NW 319781.77, 672995.228 SE 320165.942, 672646.953

Map 11 of 21 Made 04/08/25