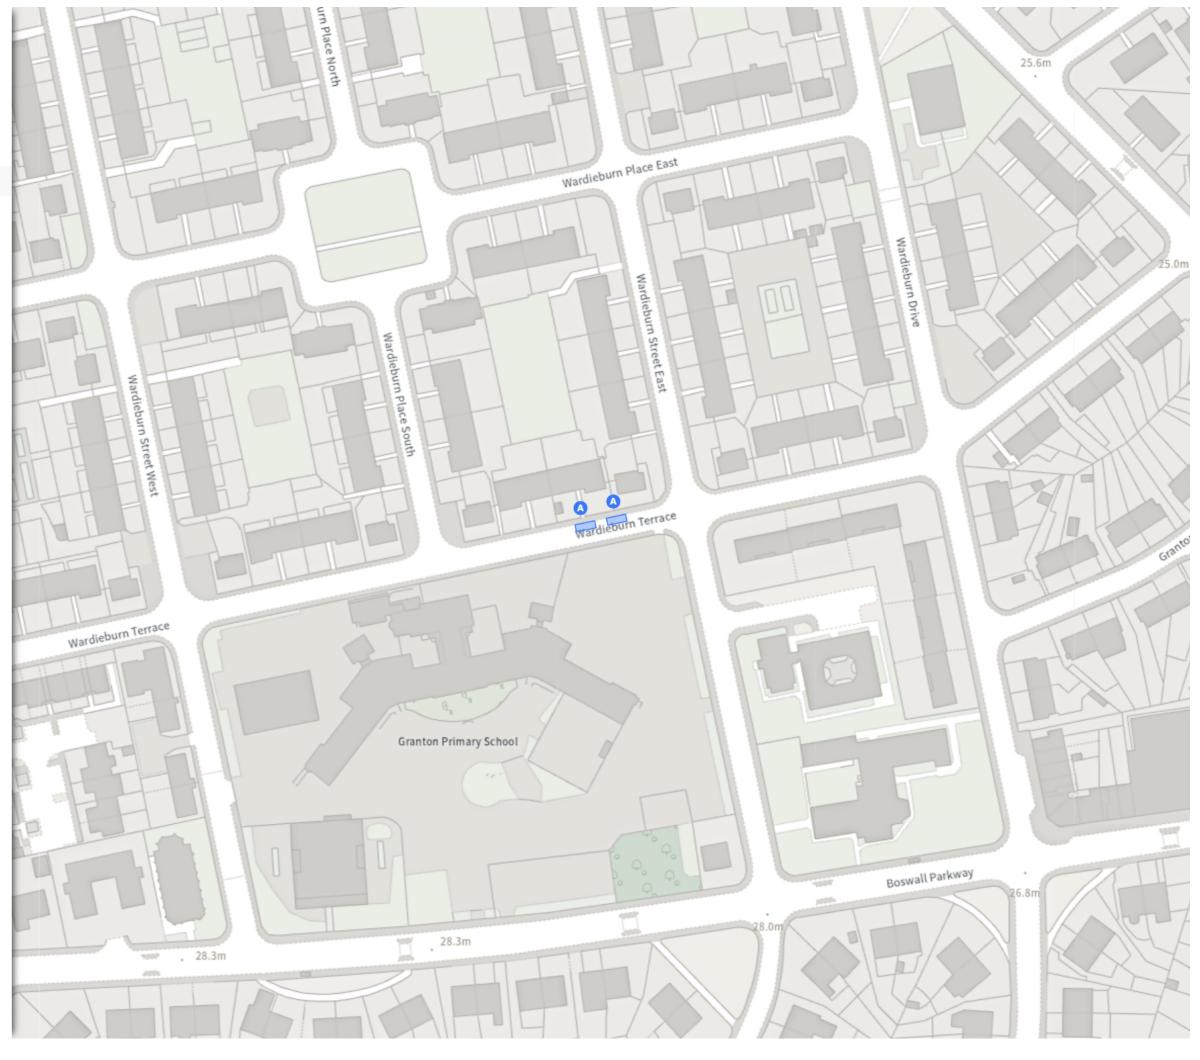

### ADDED

Disabled persons' badge holders parking place

At all times

A Scale: 1:1250 ° NW 330322.614, 672169.217 SE 330707.685, 671821.837

Map 14 of 21 Made 04/08/25