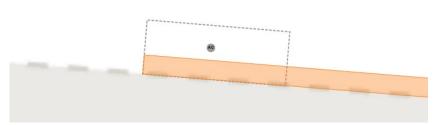

The map tiles show changes of the following types: **Additions**, **Modifications** or **Removals**.

Additions and modifications are shown in solid colours, like this:

The reference letter ("G" and "L" in this example) corresponds with the key on the left side of the map tile. That key will explain what restriction is being added or modified.