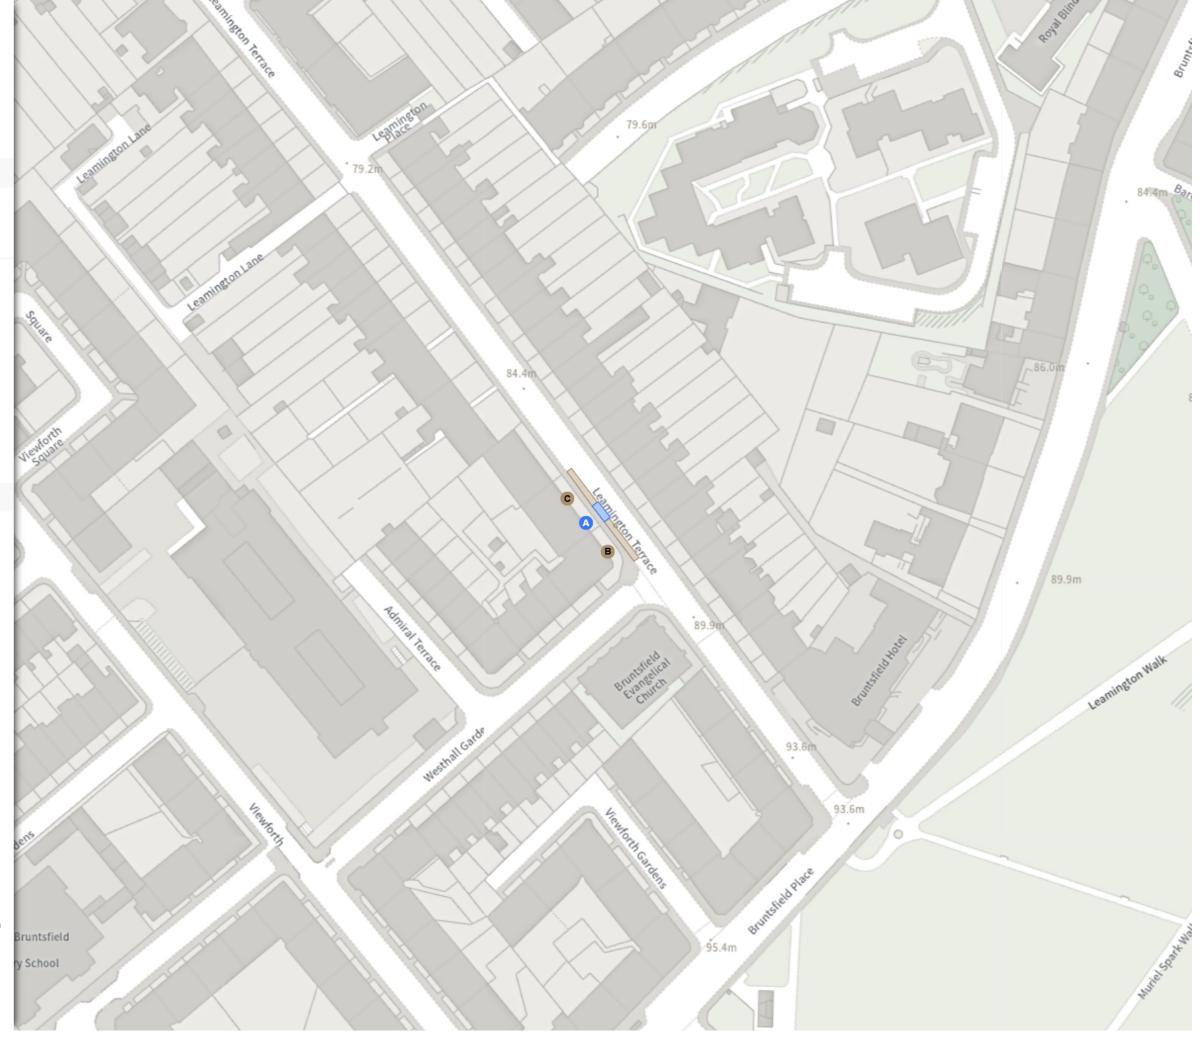

#### **ADDED**

Disabled persons' badge holders parking place

At all times

#### MODIFIED

No waiting

B Mon-Fri 08:30-17:30

Paid-for parking place

Pay And Display, Pay By Phone

() £4.60/1h

Scale: 1:1250 0 20 40 60m NW 326126.214, 672334.044 SE 326510.942, 671986.295

Map 13 of 21 Made 04/08/25