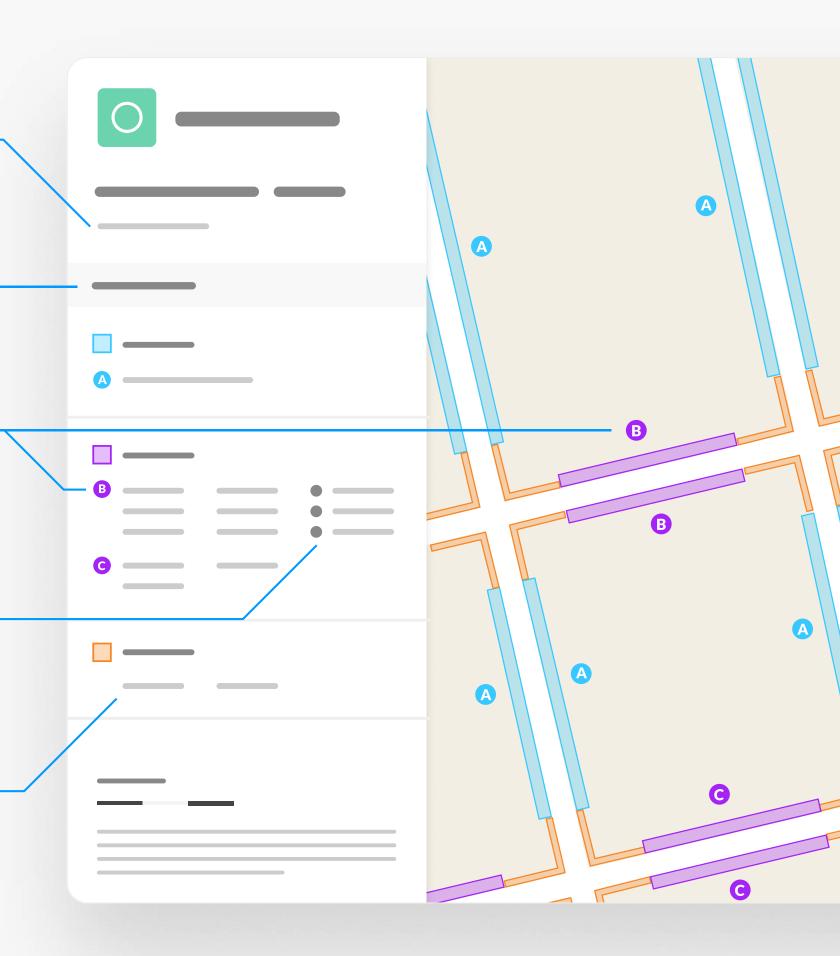

### Please read these notes before viewing the map tiles.

The following map tiles show only the <u>changes</u> that are being proposed under this Traffic Regulation Order (TRO).

If there are existing restrictions that are <u>not being changed</u> by this TRO, those will not appear on these map tiles. You can see details of existing restrictions here: <u>Streets - The City of Edinburgh</u> Council

The map tiles show changes of the following types: **Additions**, **Modifications** or **Removals**.

Additions and modifications are shown in solid colours, like this:

The reference letter ("G" and "L" in this example) corresponds with the key on the left side of the map tile. That key will explain what restriction is being added or modified.

**Removals** are shown as a dotted outline, like this:

In this case a bay (referenced "AC") is being removed and a yellow line introduced. The reference letter will correspond with the key, and the key will explain what type of restriction is being removed by the proposal.

#### Additions and Removals.

Sometimes, an existing restriction will be replaced by a different restriction. In such cases, the map tile will show both the removal and the addition:

In this case yellow line ("Z") is being removed and replaced with a different type of yellow line ("H"). The key will explain both the existing and proposed restrictions.

## Map page indicator

Shows current map number against total and indicates if the legend is split over multiple pages eg. 2a, 2b, 2c

## Change type

Indicates whether restrictions have been Added, Modified or Removed

## **Coloured spots**

Restrictions with different attributes are marked with a lettered spot

## **Restriction icons**

- ▶ Up to 🛱 Fuel surcharge 🗈 Event day 🛈 Emissions pricing

## **Restriction durations**

Where no months or days are specified, restrictions apply all year and all week

Map 1 of 21 Made 04/08/25