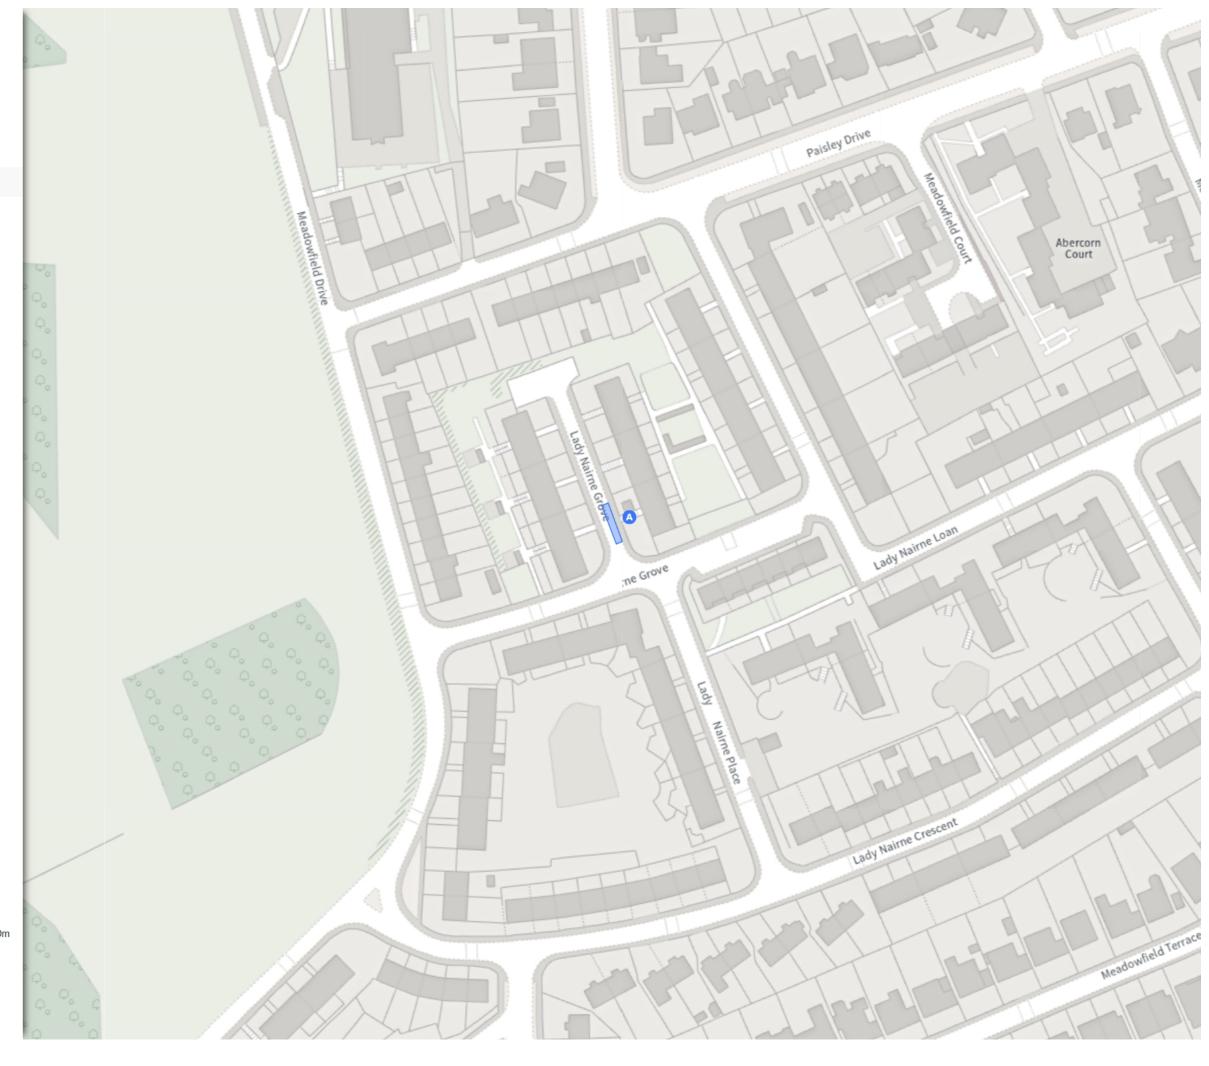

### ADDED

Disabled persons' badge holders parking place

At all times

A Scale: 1:1250 ° 60m NW 326271.338, 676182.151 SE 326655.727, 675834.716

Map 6 of 21 Made 04/08/25