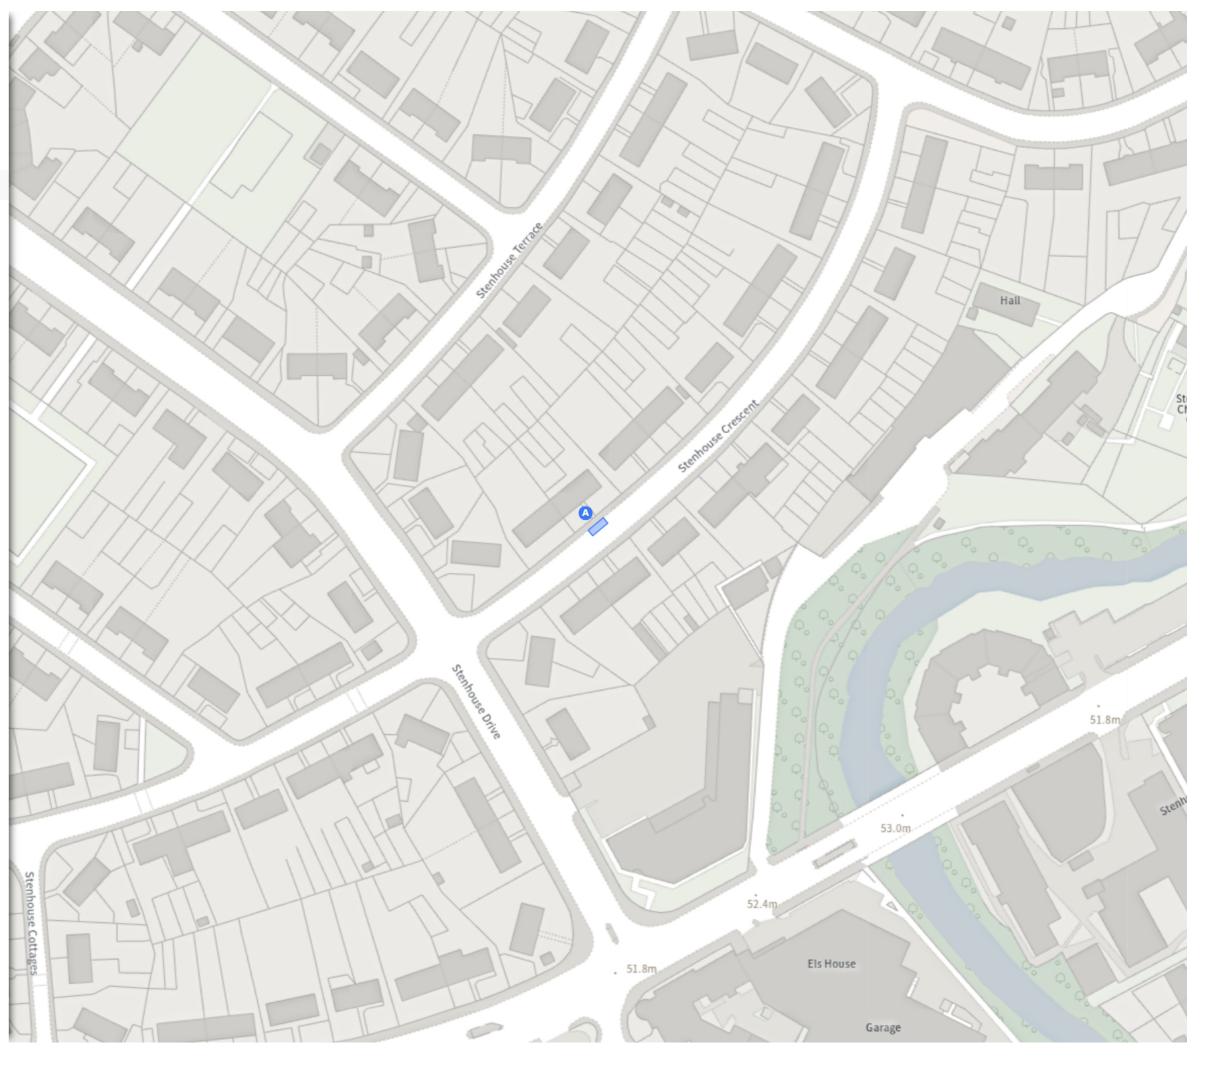

### ADDED

Disabled persons' badge holders parking place

At all times

A Scale: 1:1250 ° **NW** 321425.102, 671813.842 **SE** 321809.509, 671465.625

Map 15 of 21 Made 04/08/25