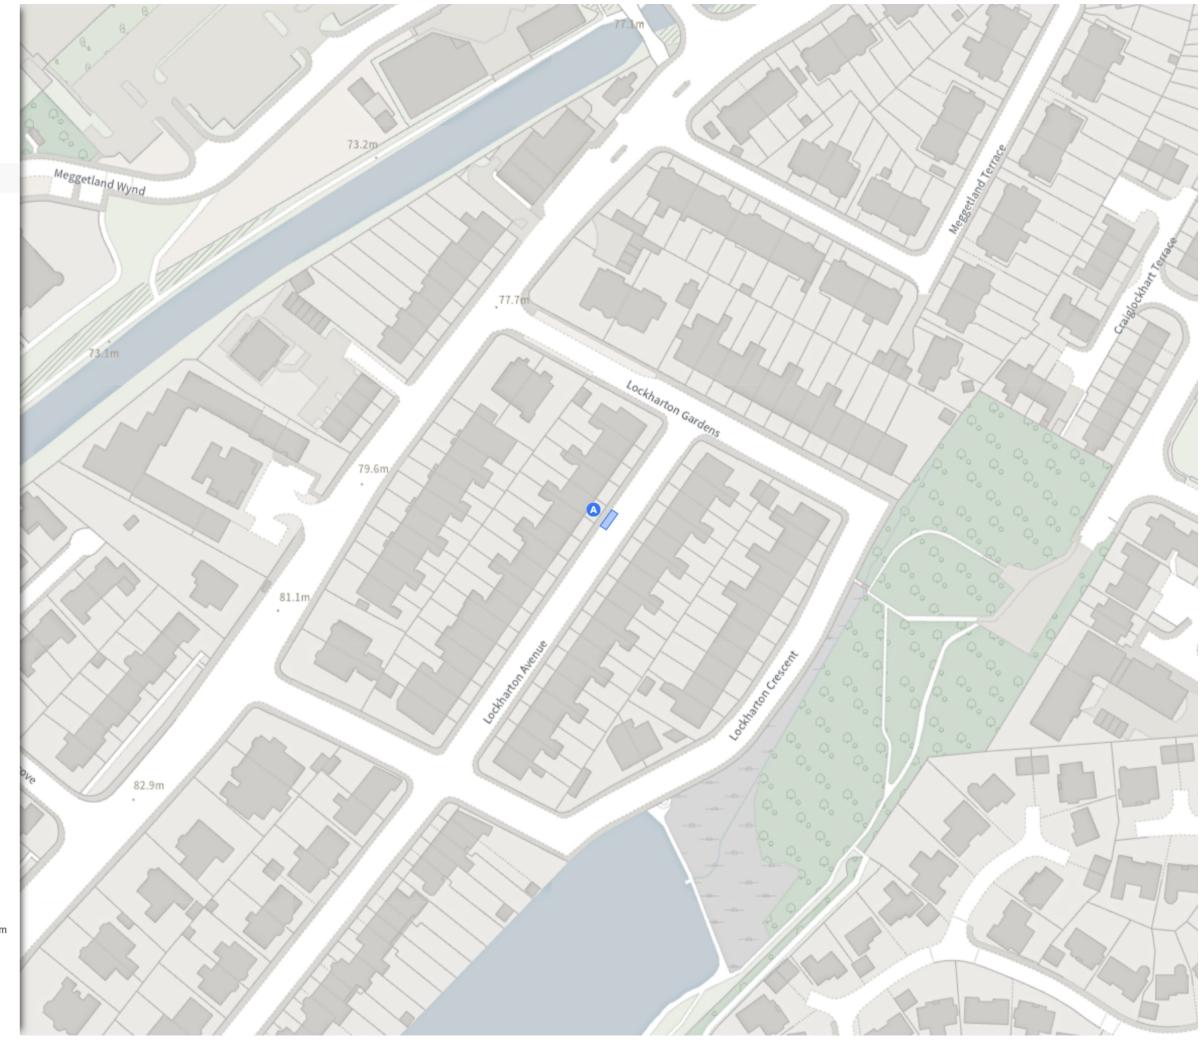

### ADDED

Disabled persons' badge holders parking place

At all times

A Scale: 1:1250 ° 60m NW 323421.325, 676853.076 SE 323805.429, 676505.434

Map 4 of 21 Made 04/08/25