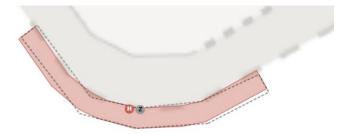

**Removals** are shown as a dotted outline, like this:

In this case a bay (referenced "AC") is being removed and a yellow line introduced. The reference letter will correspond with the key, and the key will explain what type of restriction is being removed by the proposal.