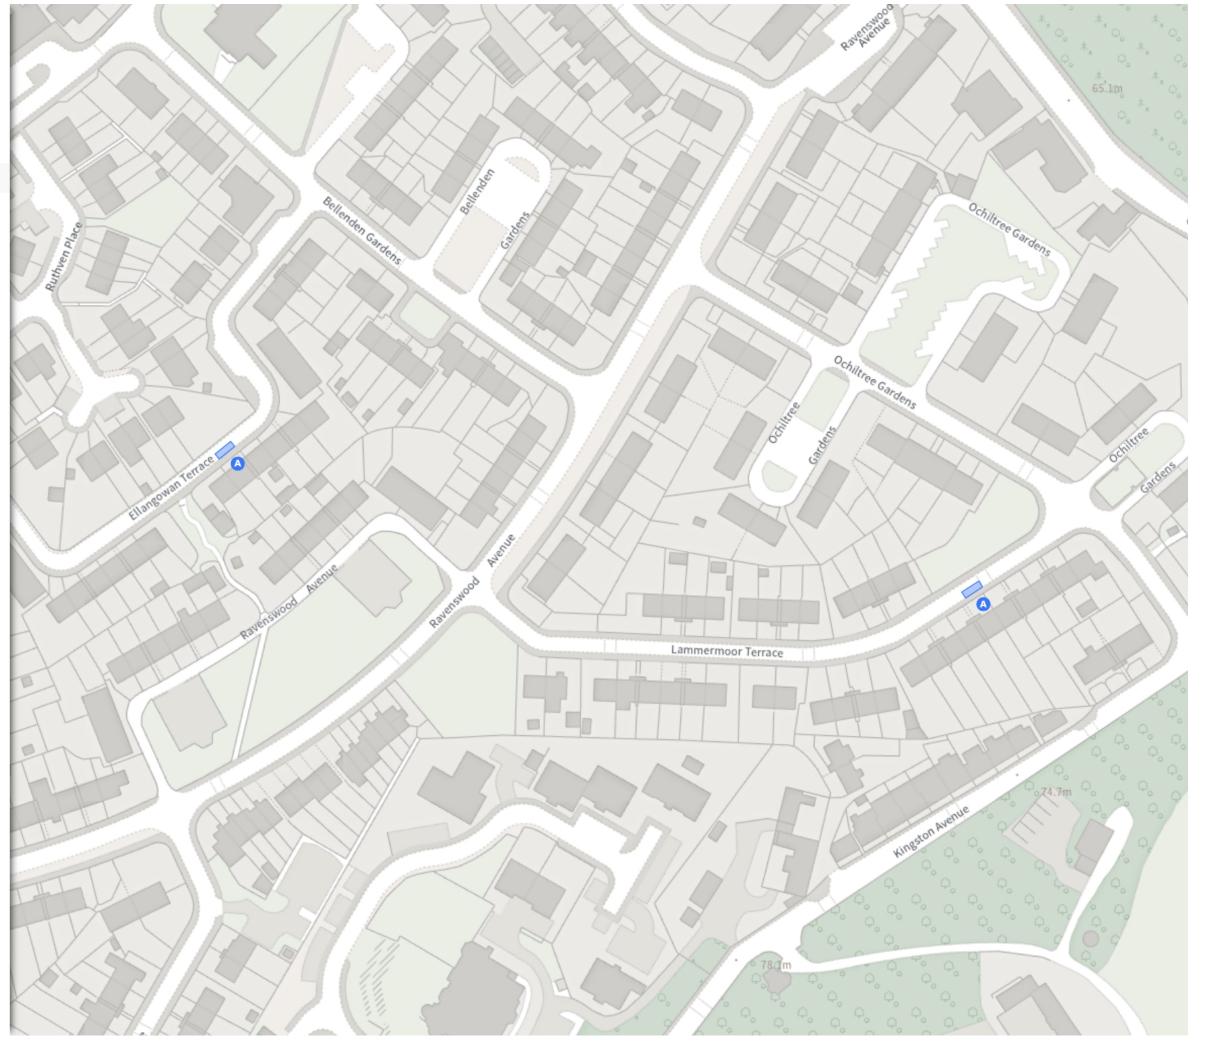

### ADDED

Disabled persons' badge holders parking place

At all times

A Scale: 1:1250 ° **NW** 324836.712, 676384.726 **SE** 325220.97, 676037.175

Map 5 of 21 Made 04/08/25