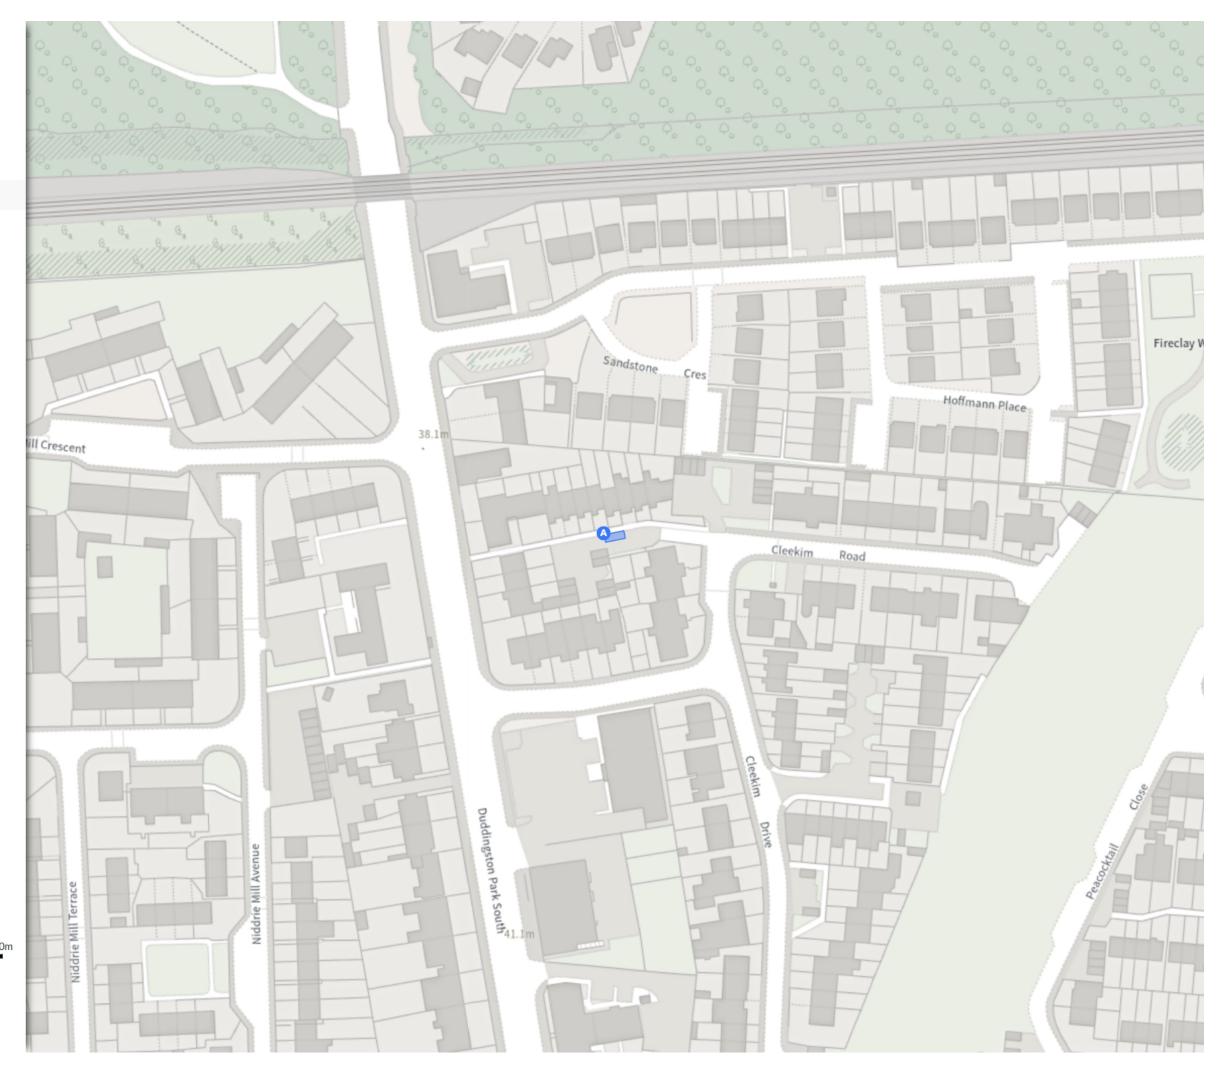

### ADDED

Disabled persons' badge holders parking place

At all times

A Scale: 1:1250 ° 60m NW 319781.77, 672995.228 SE 320165.942, 672646.953

Map 11 of 21 Made 04/08/25