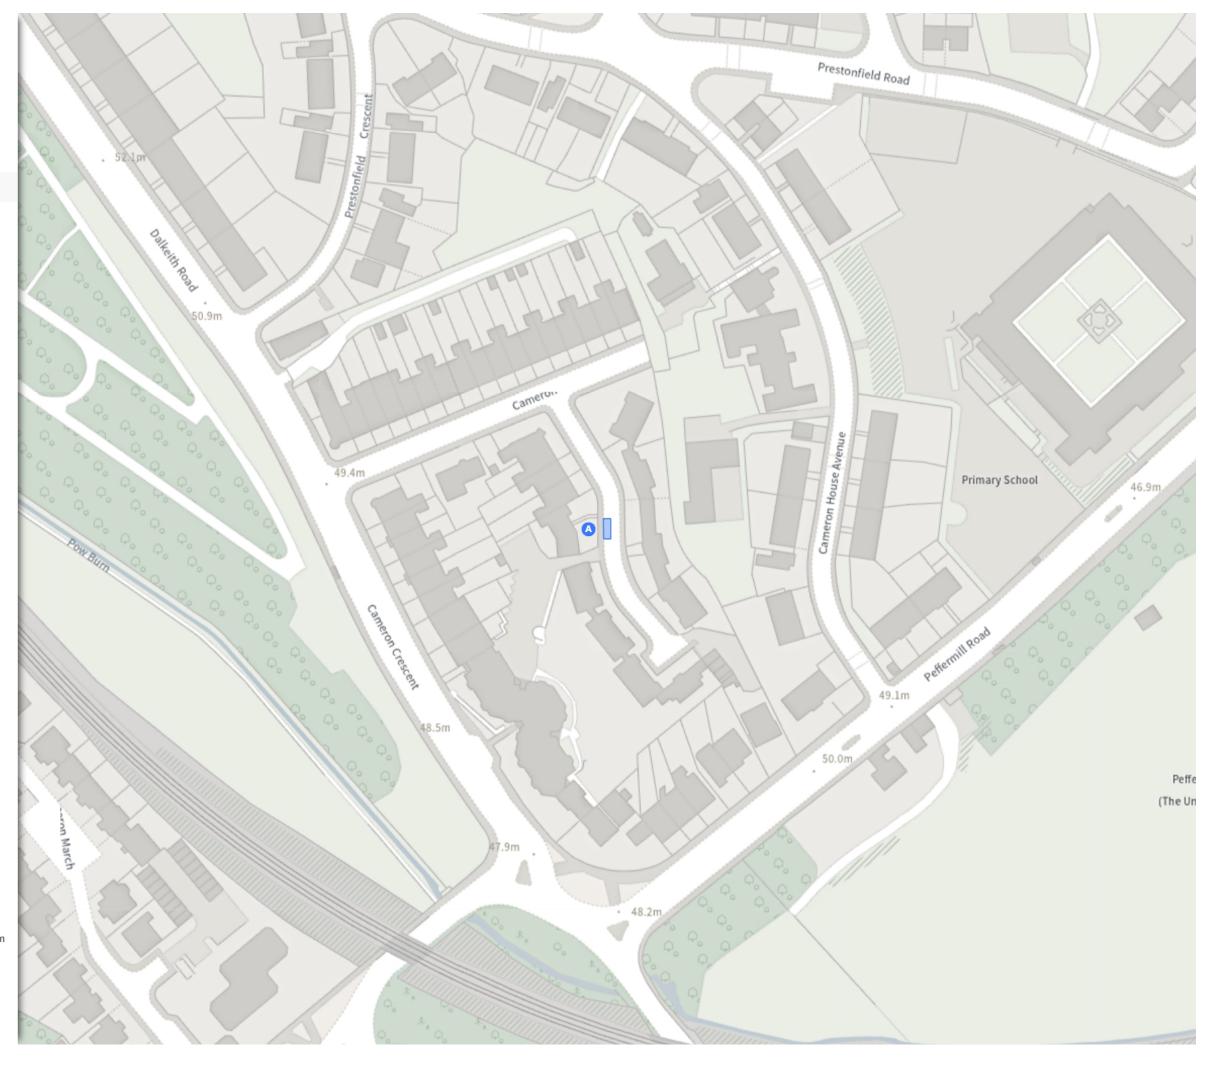

### ADDED

Disabled persons' badge holders parking place

At all times

Scale: 1:1250 0 20 40 60m

NW 327356.365, 671590.296 SE 327741.257, 671242.601

Map 16 of 21 Made 04/08/25