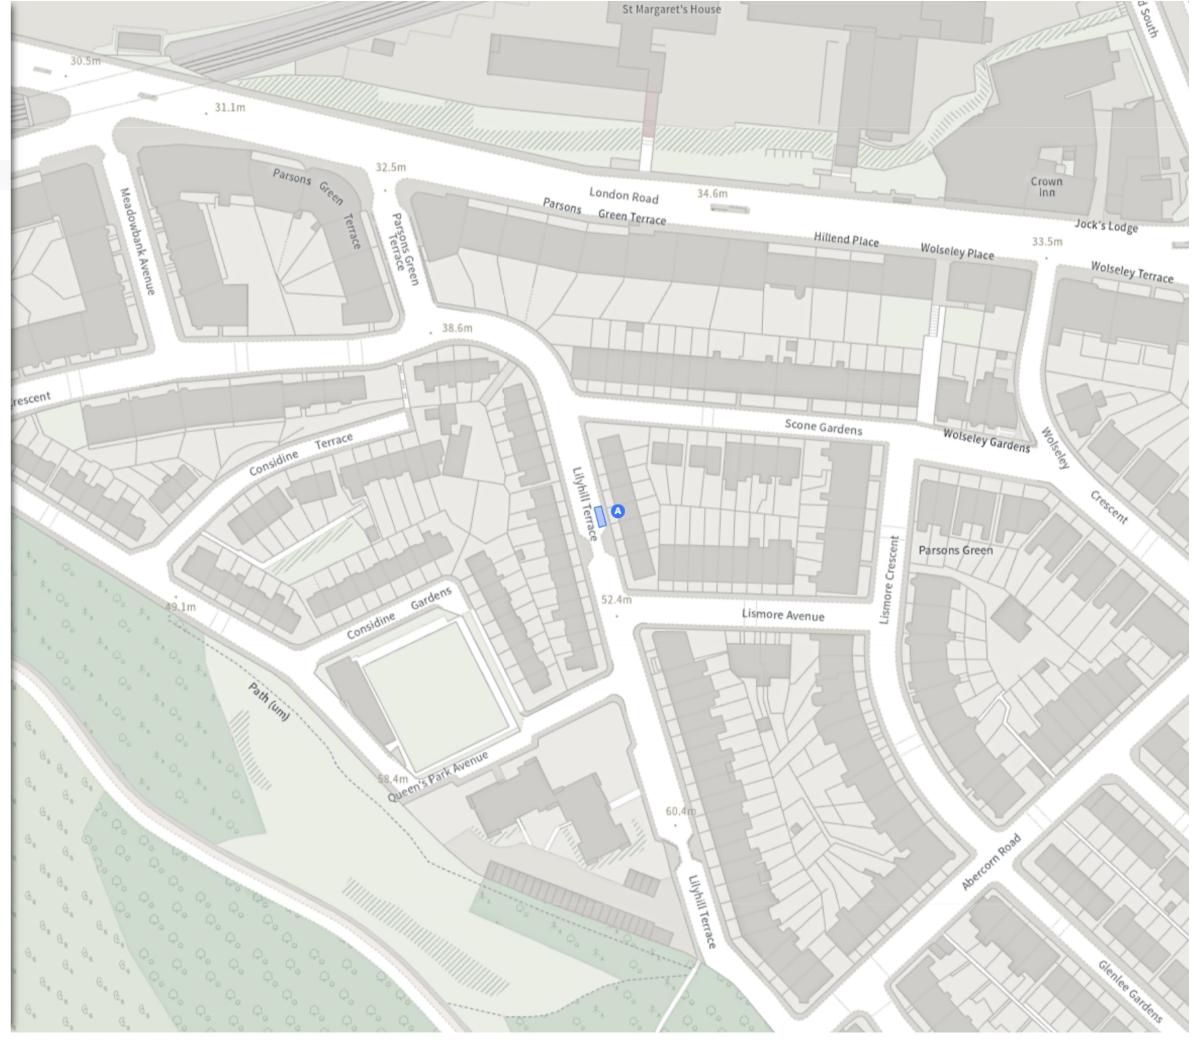

### ADDED

Disabled persons' badge holders parking place

At all times

A Scale: 1:1250 ° **NW** 325438.503, 677498.418 **SE** 325822.707, 677151.009

Map 3 of 21 Made 04/08/25