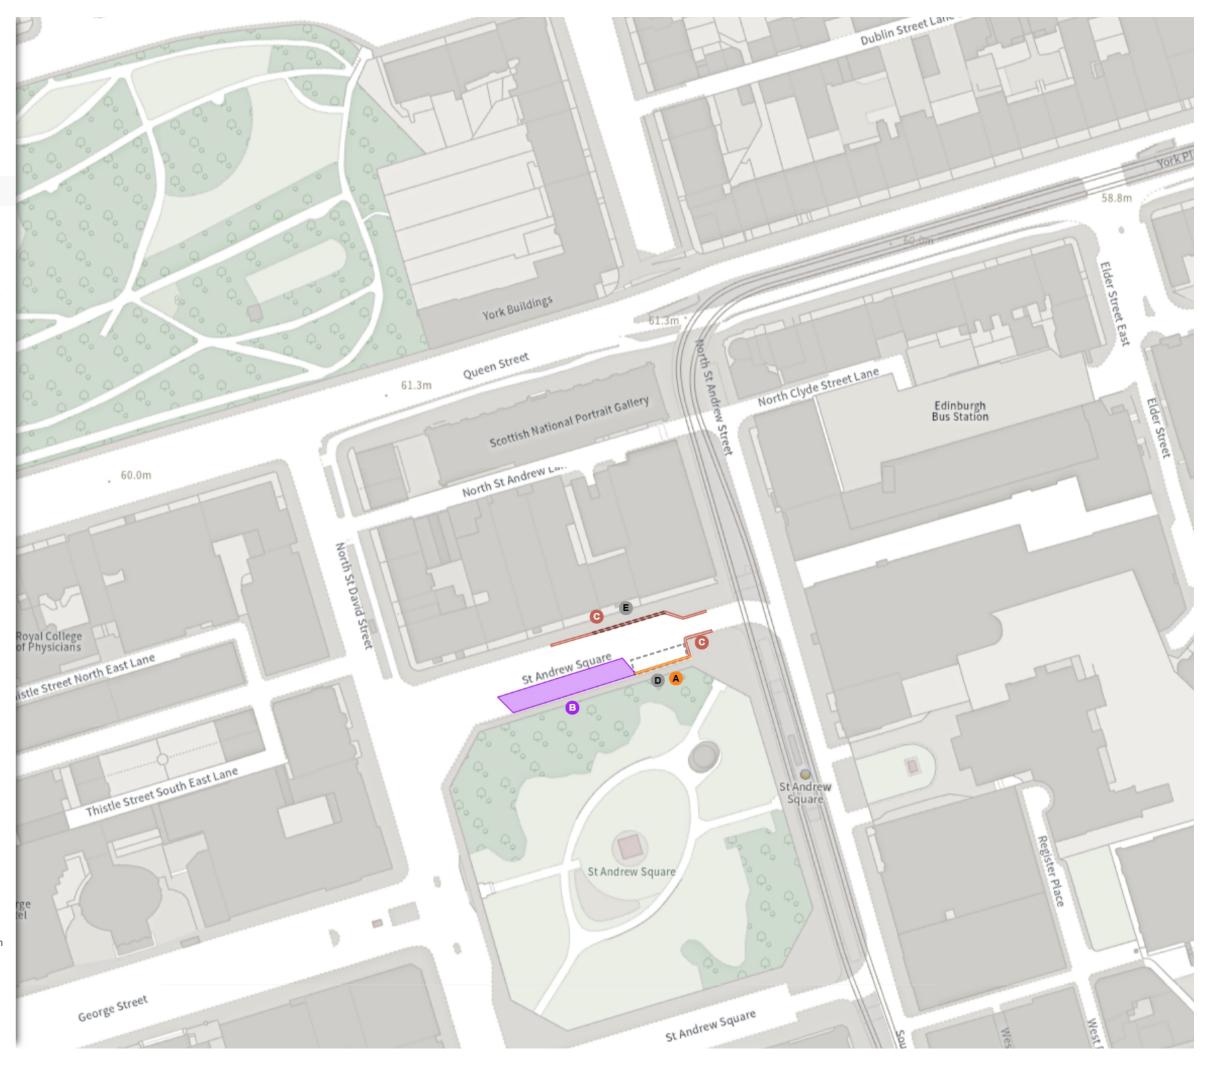

#### ADDED

Permit holders parking place (Zone N2)

A Mon-Fri 08:30-17:30

#### MODIFIED

#### No waiting

B Mon-Fri 08:30-17:30

#### REMOVED

#### No waiting

C Mon-Fri 08:30-17:30

#### Permit holders parking place (Zone N2)

D Mon-Fri 08:30-17:30

A Scale: 1:1250

20

MODIFIED

Shared

No waiting at any time

At all times