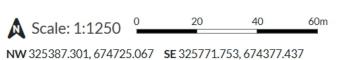

#### ADDED

Diplomatic vehicles parking place

🔺 At all times

#### MODIFIED

#### No waiting

B Mon-Fri 08:30-17:30

#### Permit holders parking place (Zone 6)

C Mon-Fri 08:30-17:30

#### NW 325774.275, 674718.385 SE 326158.758, 674370.79

Map 8a of 18 iii Made 21/07/25