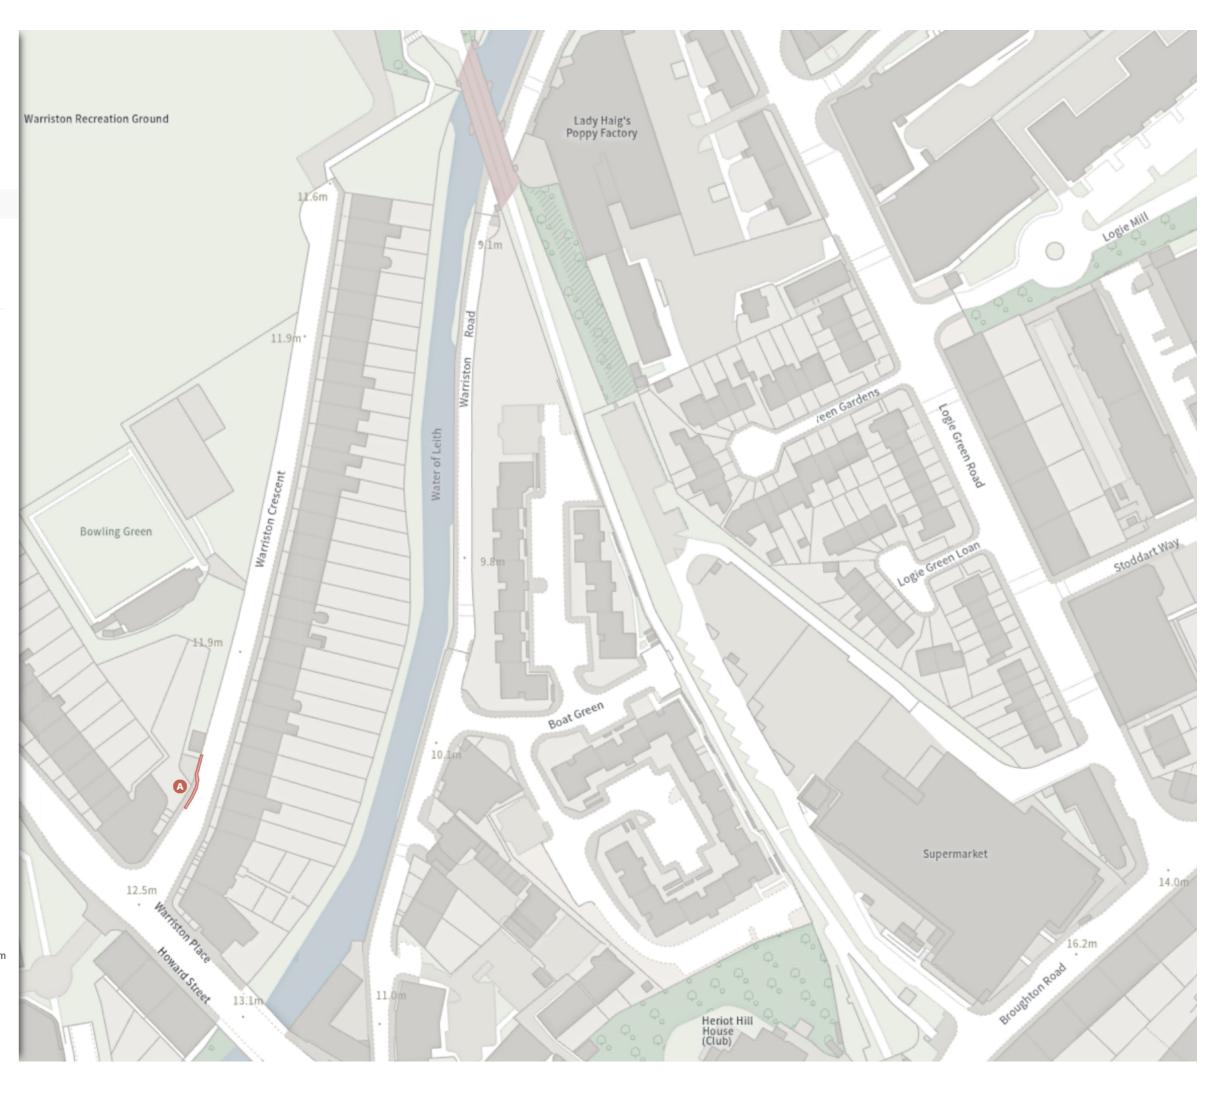

-------------------|------------|------------|------|----------------------|
| ▶ Up to   | 卧 | Fuel surcharg                | ge         | E Event da | ıy ( | i) Emissions pricing |

# **Restriction durations**

Where no months or days are specified, restrictions apply all year and all week





🕒 Map 1 of 18 🗰 Made 21/07/25

ADDED

No waiting at any time

🛕 Scale: 1:1250

20

At all times





Map 2 of 18 iii Made 21/07/25

#### ADDED

Permit holders parking place (Zone N2)

A Mon-Fri 08:30-17:30

#### MODIFIED

#### No waiting

B Mon-Fri 08:30-17:30

#### REMOVED

#### No waiting

C Mon-Fri 08:30-17:30

#### Permit holders parking place (Zone N2)

D Mon-Fri 08:30-17:30

A Scale: 1:1250

20





MODIFIED

Shared

No waiting at any time

At all times

No loading at any time

At all times





NW 325112.398, 675407.226 SE 325496.767, 675059.625





🕒 Map 5a of 18 🧰 Made 21/07/25

#### ADDED

#### No waiting

A Mon-Fri 08:30-17:30

#### Permit holders parking place (Zone N1)

B Mon-Fri 08:30-17:30

#### Shared

#### C Paid-for parking place

Mon-Fri 08:30-17:30 💿 4h 🚫 1h

#### Pay And Display, Pay By Phone

(§ £4.20/1h

#### C Permit holders parking place (Zone N1)

Mon-Fri 08:30-17:30

#### REMOVED

#### Car club parking place

At all times

#### Permit holders parking place (Zone N1)

E Mon-Fri 08:30-17:30

Scale: 1:1250 0 20 40

#### NW 325886.392, 675393.843 SE 326270.823, 675046.311





🕒 Map 5b of 18 🏥 Made 21/07/25

#### REMOVED

#### Shared

#### Paid-for parking place

Mon-Fri 08:30-17:30 💿 4h 🛇 1h

Pay And Display, Pay By Phone

() £4.20/1h

Permit holders parking