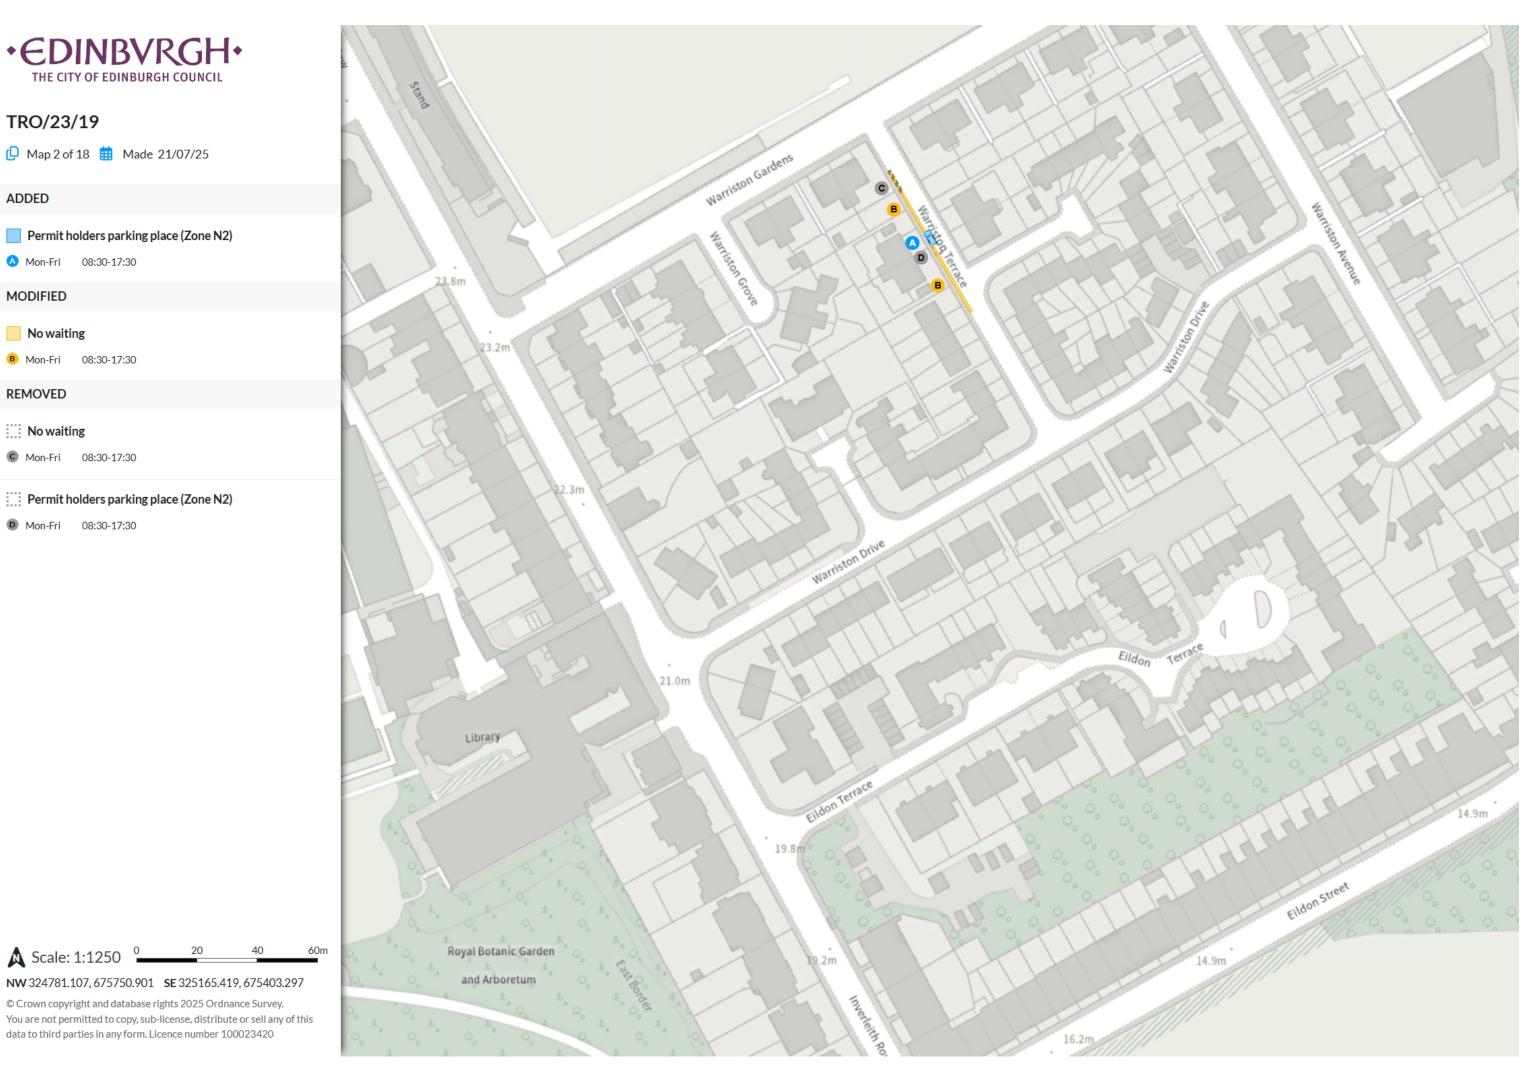

Map 2 of 18 iii Made 21/07/25

#### ADDED

Permit holders parking place (Zone N2)

A Mon-Fri 08:30-17:30

#### MODIFIED

#### No waiting

B Mon-Fri 08:30-17:30

#### REMOVED

#### No waiting

C Mon-Fri 08:30-17:30

#### Permit holders parking place (Zone N2)

D Mon-Fri 08:30-17:30

A Scale: 1:1250

20

MODIFIED

Shared

No waiting at any time

At all times