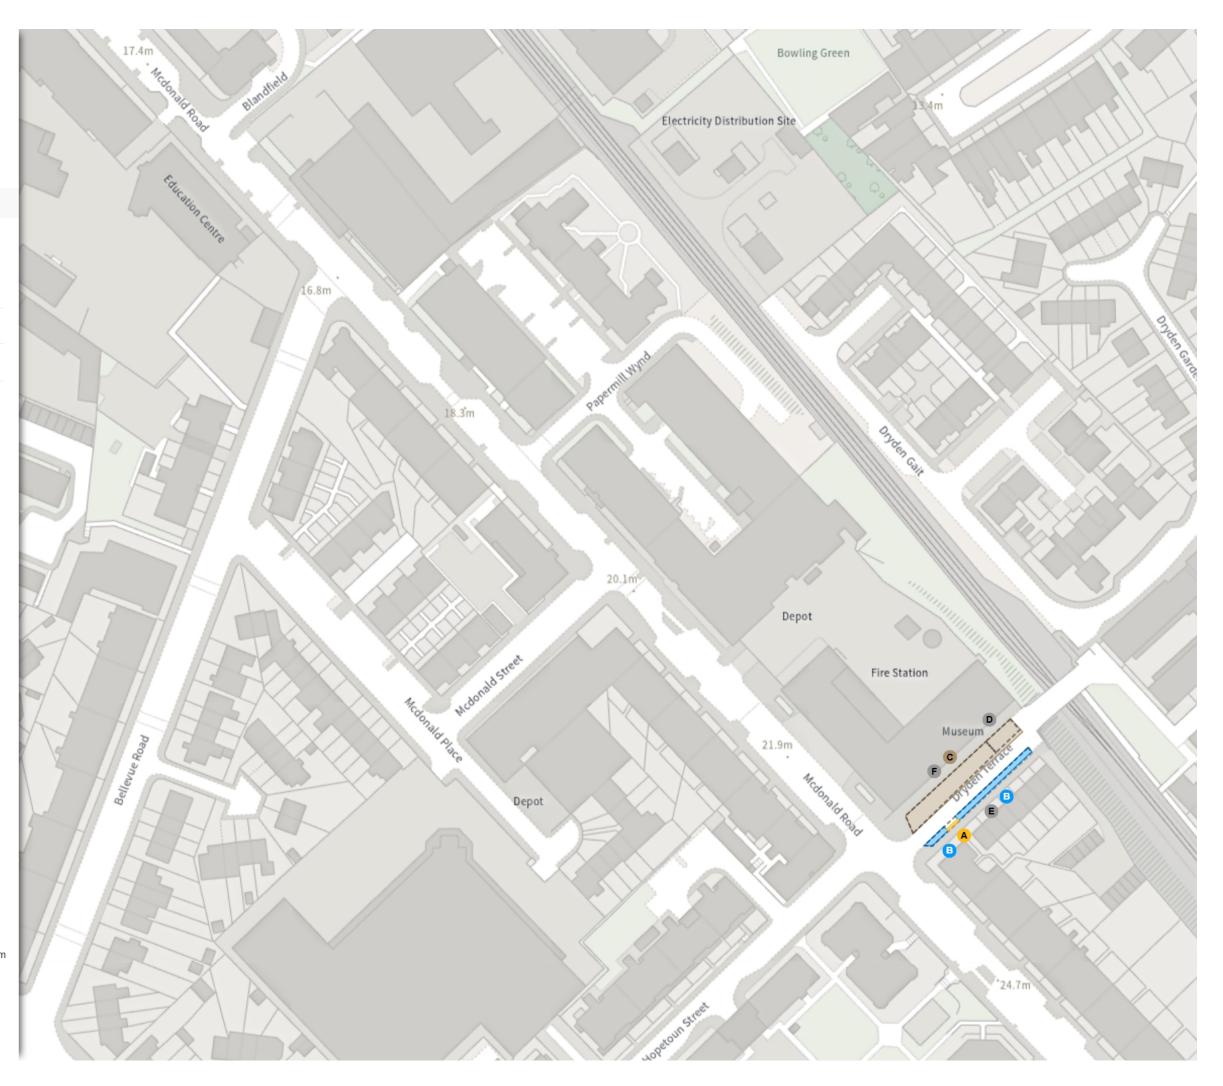

#### ADDED

#### No waiting

A Mon-Fri 08:30-17:30

#### Permit holders parking place (Zone N1)

B Mon-Fri 08:30-17:30

#### Shared

#### C Paid-for parking place

Mon-Fri 08:30-17:30 💿 4h 🚫 1h

#### Pay And Display, Pay By Phone

(§ £4.20/1h

#### C Permit holders parking place (Zone N1)

Mon-Fri 08:30-17:30

#### REMOVED

#### Car club parking place

At all times

#### Permit holders parking place (Zone N1)

E Mon-Fri 08:30-17:30

Scale: 1:1250 0 20 40