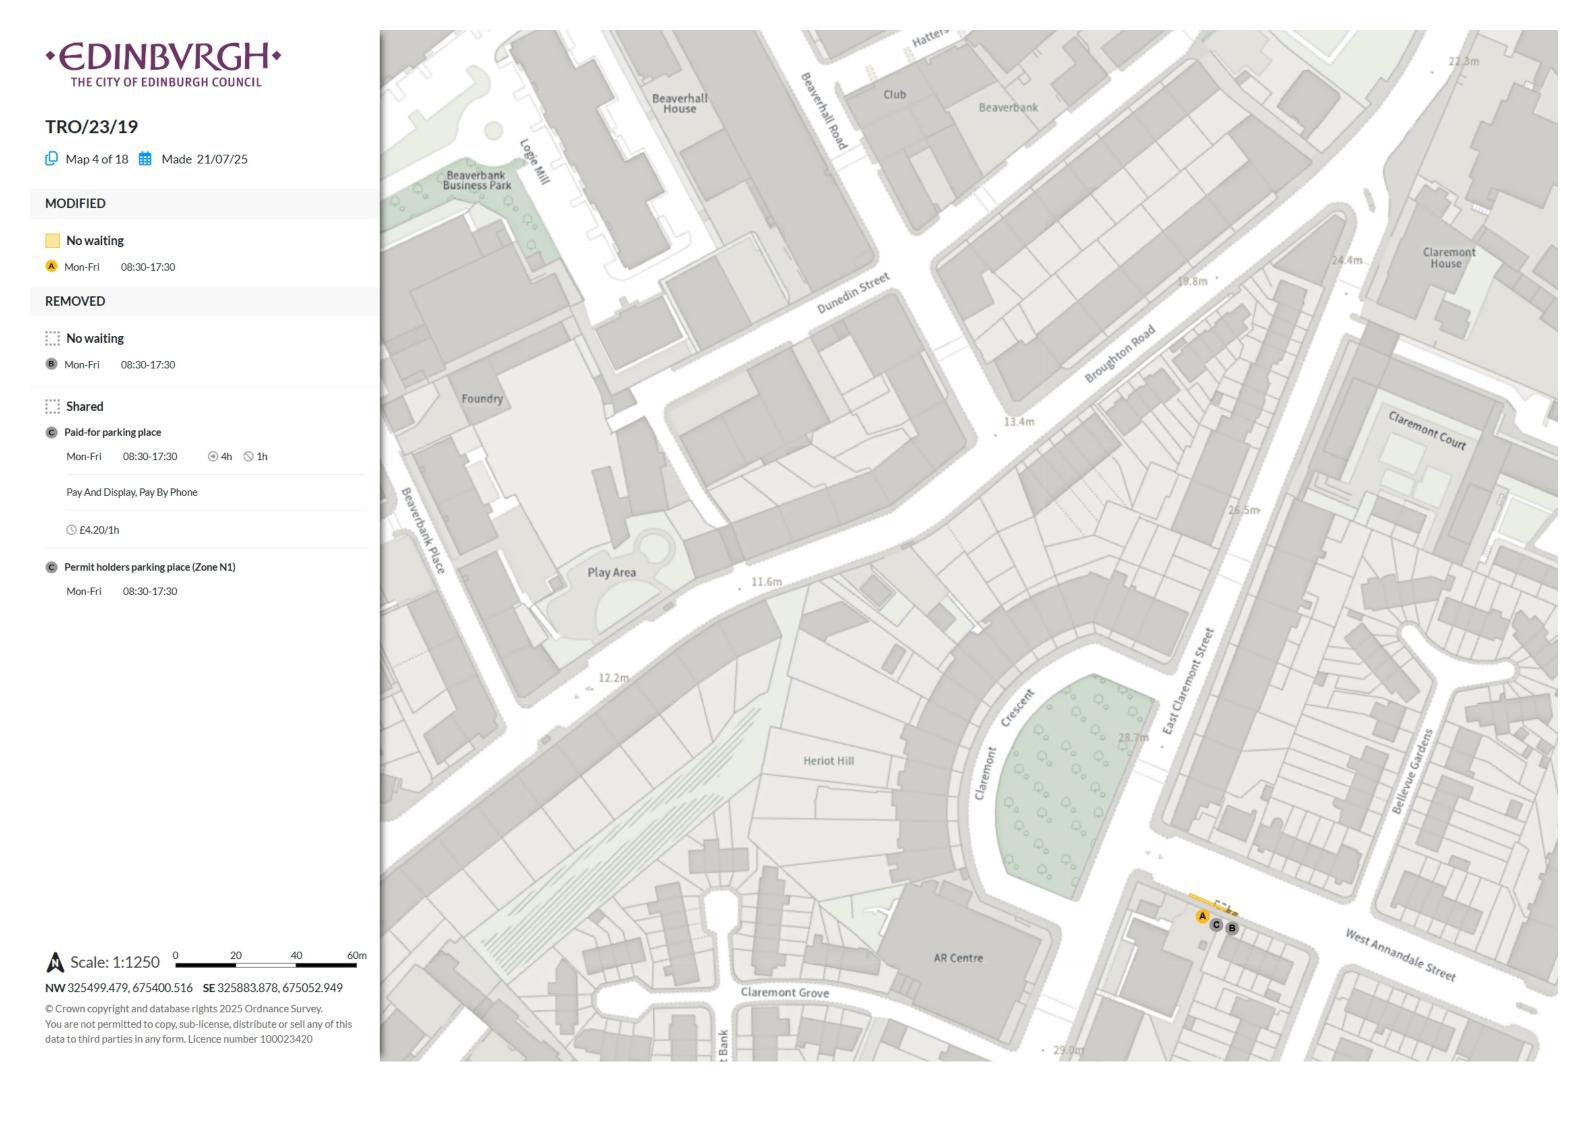

#### MODIFIED

#### No waiting

B Mon-Fri 08:30-17:30

#### REMOVED

#### No waiting

C Mon-Fri 08:30-17:30

#### Permit holders parking place (Zone N2)

D Mon-Fri 08:30-17:30

A Scale: 1:1250

20

MODIFIED

Shared

No waiting at any time

At all times