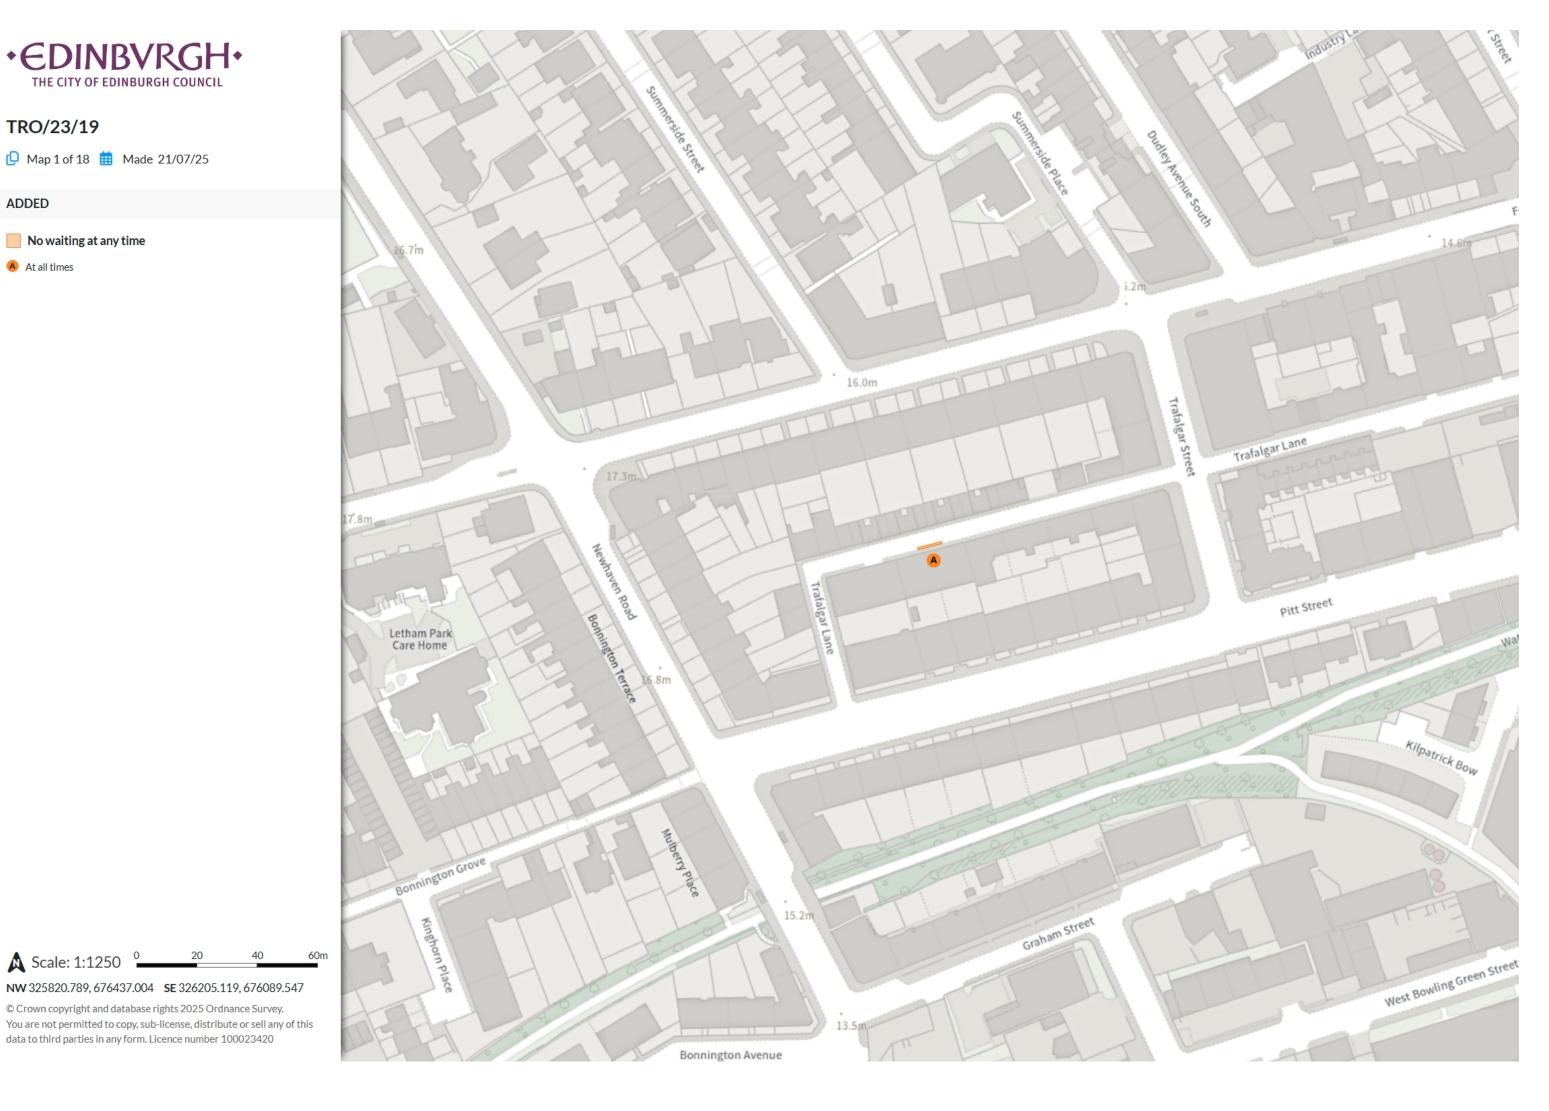

# **Restriction durations**

Where no months or days are specified, restrictions apply all year and all week

🕒 Map 1 of 18 🗰 Made 21/07/25

ADDED

No waiting at any time

🛕 Scale: 1:1250

20

At all times