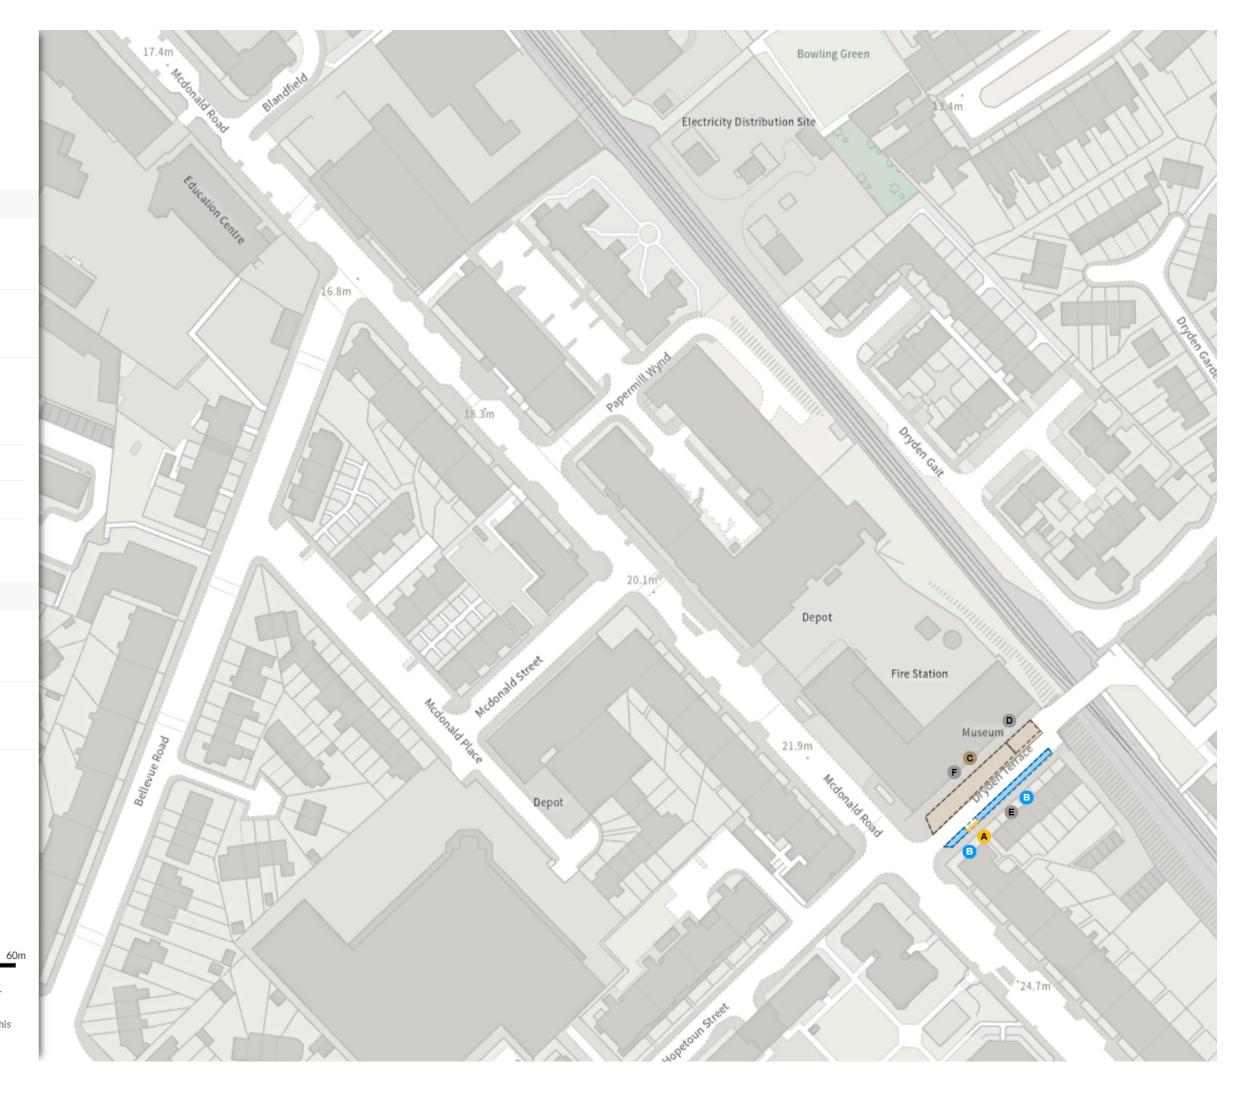

#### ADDED

Permit holders parking place (Zone N2)

A Mon-Fri 08:30-17:30

#### MODIFIED

#### No waiting

B Mon-Fri 08:30-17:30

#### REMOVED

#### No waiting

C Mon-Fri 08:30-17:30

#### Permit holders parking place (Zone N2)

D Mon-Fri 08:30-17:30

A Scale: 1:1250

20

MODIFIED

Shared

No waiting at any time

At all times