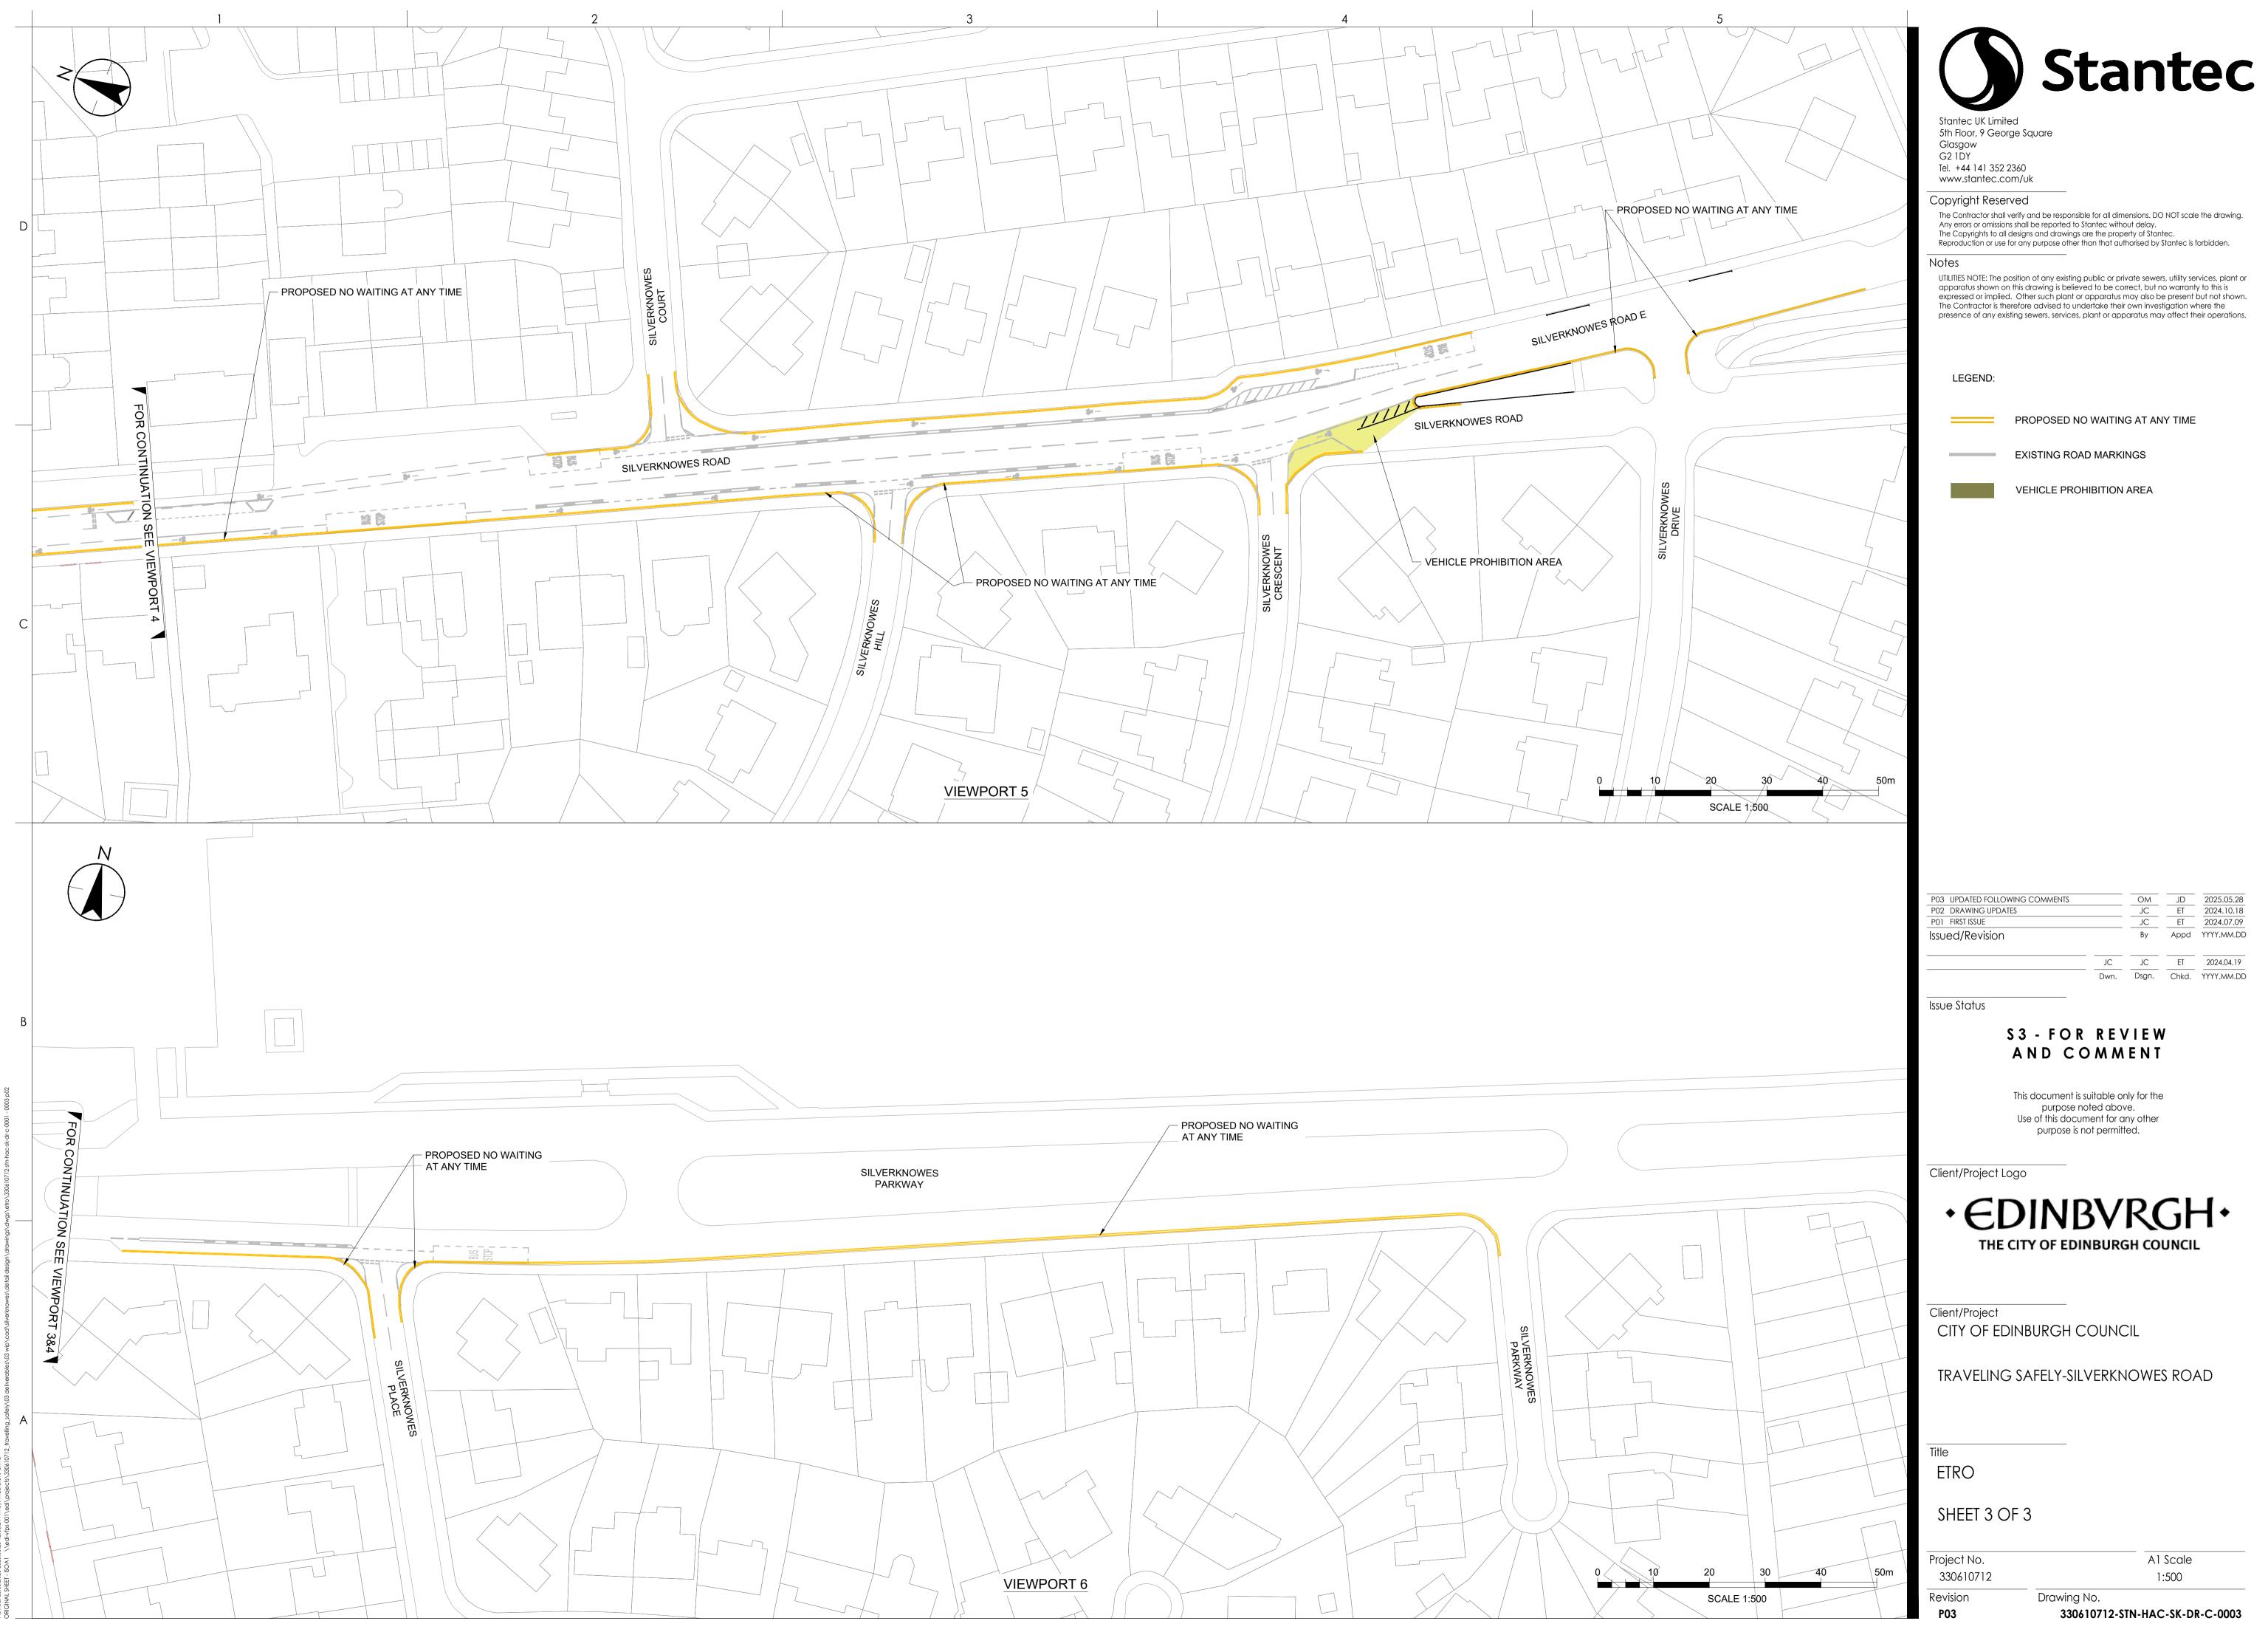

| <br>PROPOSED NO WAITING AT ANY TIME |
|-------------------------------------|
| <br>EXISTING ROAD MARKINGS          |
| VEHICLE PROHIBITION AREA            |

|                                | JC | JC | ET   | 2024.04.19 |
|--------------------------------|----|----|------|------------|
| Issued/Revision                |    | Ву | Appd | YYYY.MM.DD |
| PO1 FIRST ISSUE                |    | JC | ET   | 2024.07.09 |
| P02 DRAWING UPDATES            |    | JC | ET   | 2024.10.18 |
| P03 UPDATED FOLLOWING COMMENTS |    | OM | JD   | 2025.05.28 |

TRAVELING SAFELY-SILVERKNOWES ROAD

Drawing No.

Title etro

Sheet 1 of 3

Project No. 330610712 Revision

P03

50m

20