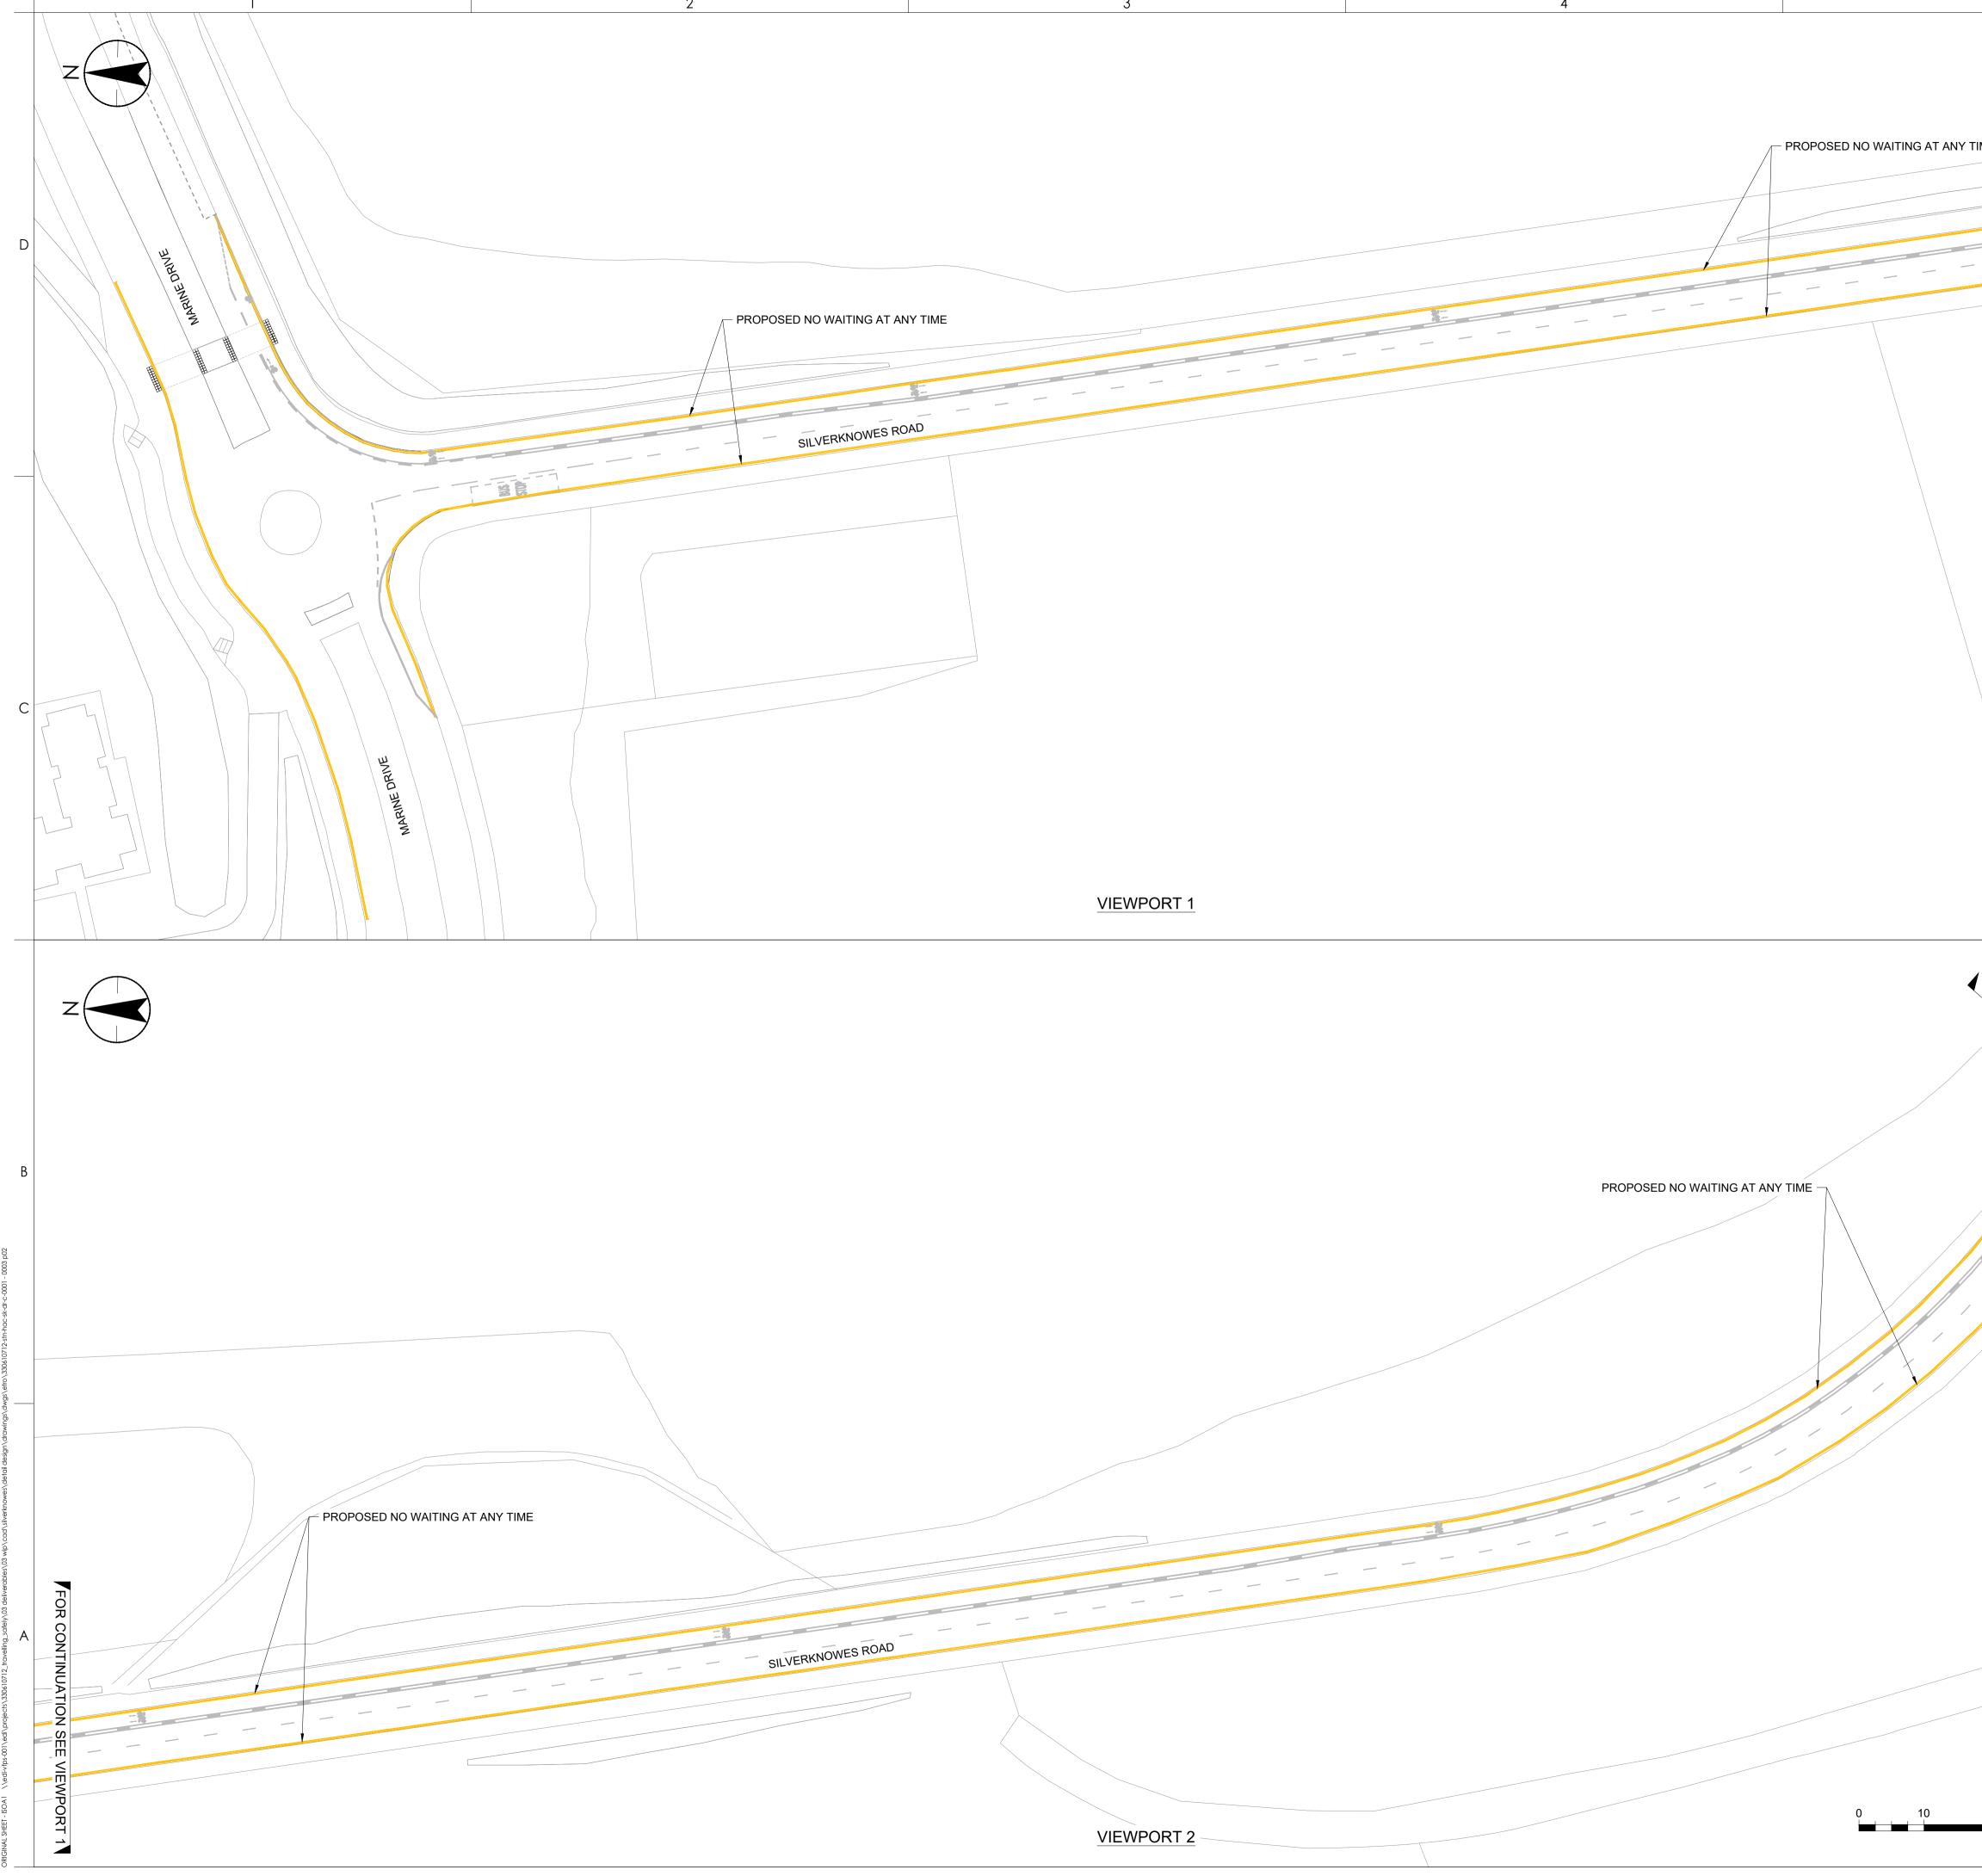

LEGEND:

PROPOSED NO WAITING AT ANY TIME

EXISTING ROAD MARKINGS

| P03 UPDATED FOLLOWING COMMENTS |     | OM    | JD   | 2025.05.28 |
|--------------------------------|-----|-------|------|------------|
| P02 DRAWING UPDATES            |     | JC    | ET   | 2024.10.18 |
| PO1 FIRST ISSUE                |     | JC    | ET   | 2024.07.09 |
| Issued/Revision                |     | Ву    | Appd | YYYY.MM.DD |
|                                | JC  | JC    | ET   | 2024.04.19 |
|                                | Dwn | Dsan. | Chkd |            |

TRAVELING SAFELY-SILVERKNOWES ROAD

Drawing No.

Title etro

Sheet 1 of 3

Project No. 330610712 Revision

P03

50m

20