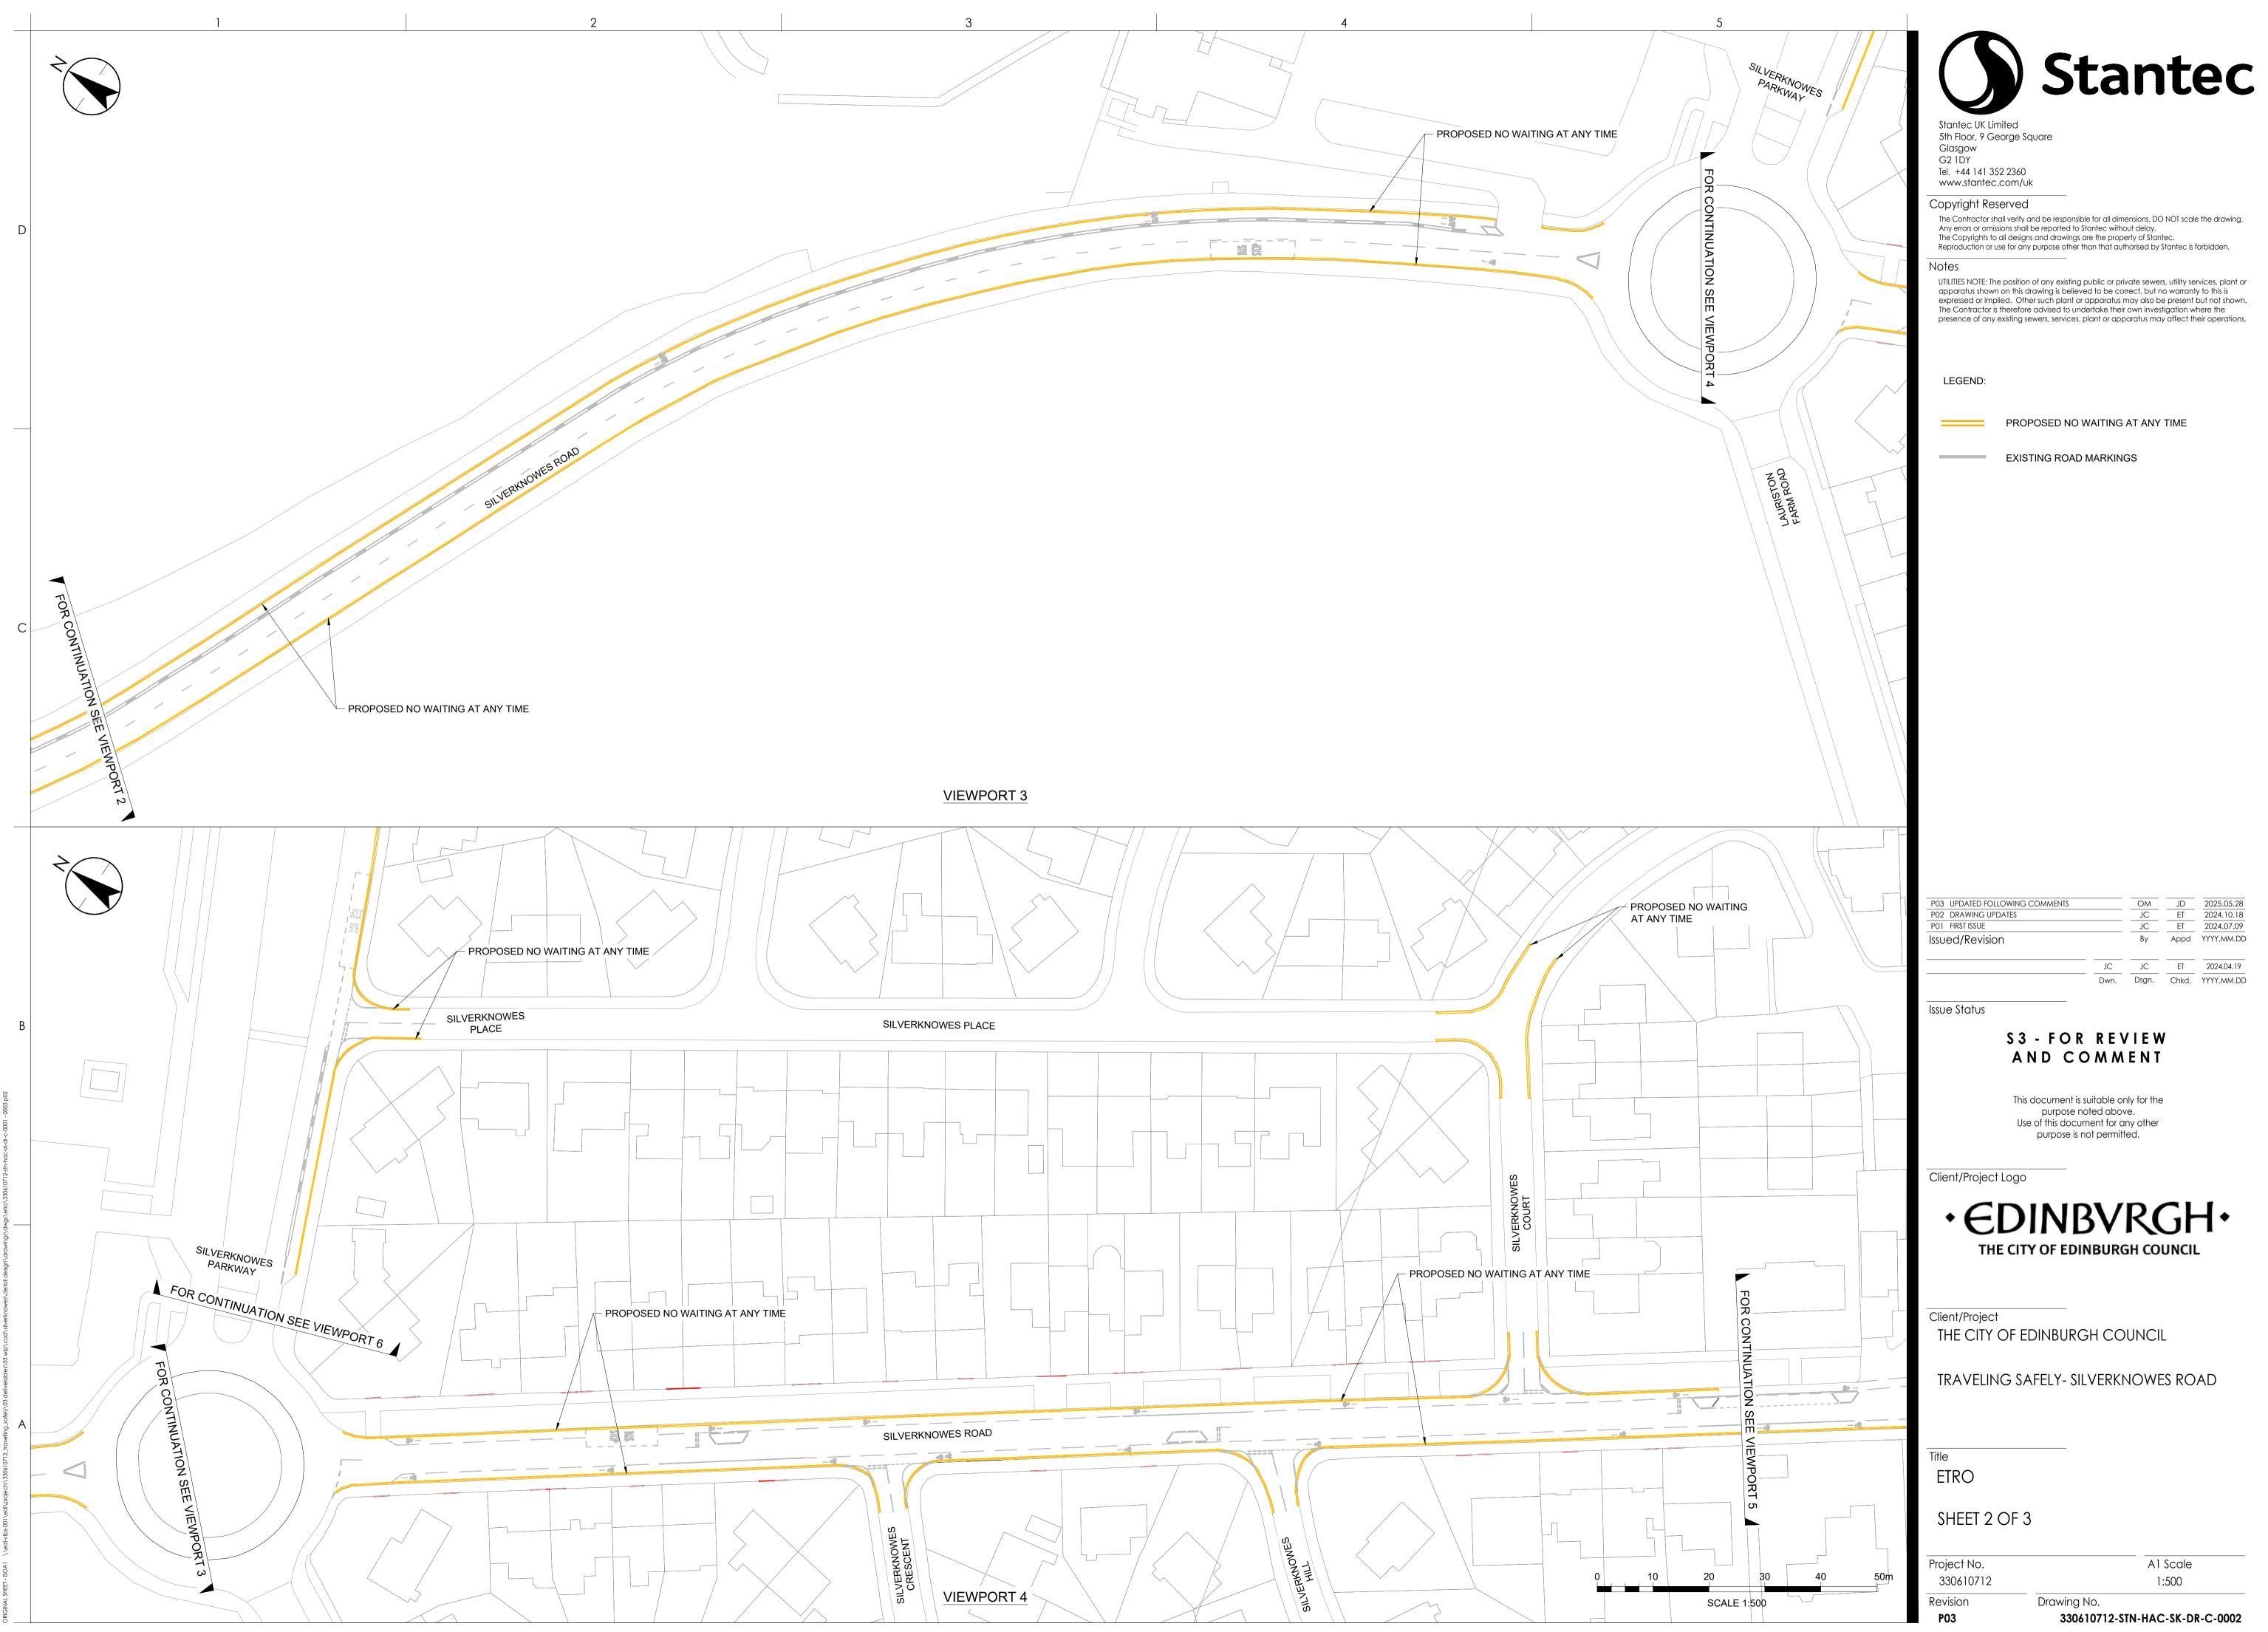

LEGEND:

PROPOSED NO WAITING AT ANY TIME

EXISTING ROAD MARKINGS

| P03 UPDATED FOLLOWING COMMENTS |     | OM    | JD   | 2025.05.28 |
|--------------------------------|-----|-------|------|------------|
| P02 DRAWING UPDATES            |     | JC    | ET   | 2024.10.18 |
| PO1 FIRST ISSUE                |     | JC    | ET   | 2024.07.09 |
| Issued/Revision                |     | Ву    | Appd | YYYY.MM.DD |
|                                | JC  | JC    | ET   | 2024.04.19 |
|                                | Dwn | Dsan. | Chkd |            |

TRAVELING SAFELY-SILVERKNOWES ROAD

Drawing No.

Title etro

Sheet 1 of 3

Project No. 330610712 Revision

P03

50m

20