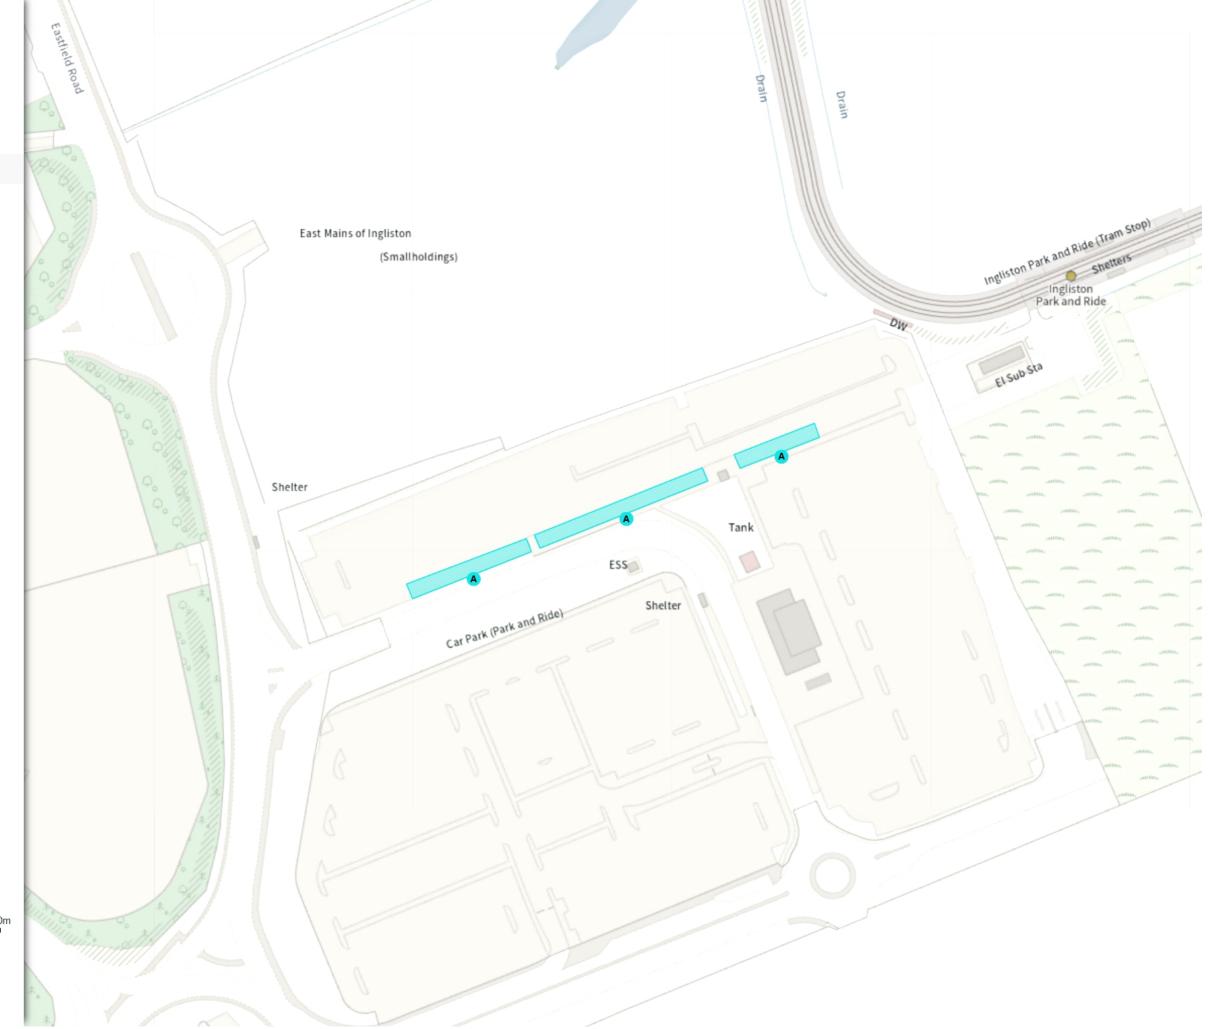

#### MODIFIED

Electric vehicle recharging point

🔺 At all times 🛛 🛇 4h

Scale: 1:1250 <u>20 40 60</u> NW 324701.7, 674368.919 SE 325086.132, 674021.199

🕒 Map 9 of 13 🏥 Made 26/05/25

ADDED

Car club parking place

At all times

Scale: 1:1250 0 20 40 60m

**NW** 329907.456, 674289.974 **SE** 330292.302, 673942.722

🕒 Map 10 of 13 🏥 Made 26/05/25