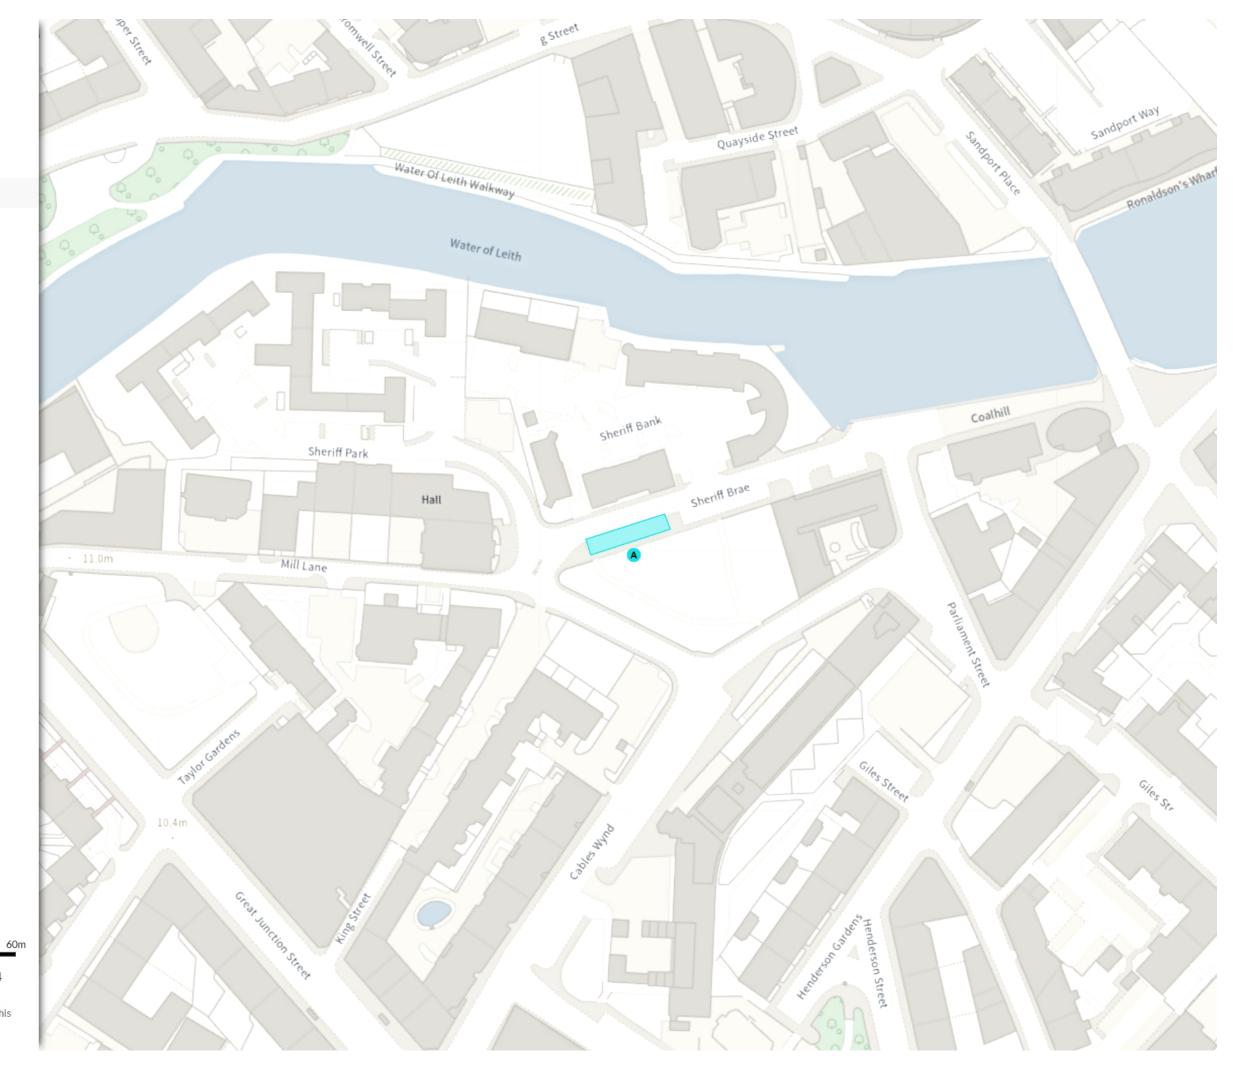

#### ADDED

Electric vehicle recharging point

🔺 At all times 🛛 🛇 4h

#### NW 312650.554, 678658.369 SE 313033.652, 678309.885

🕒 Map 2 of 13 🏥 Made 26/05/25