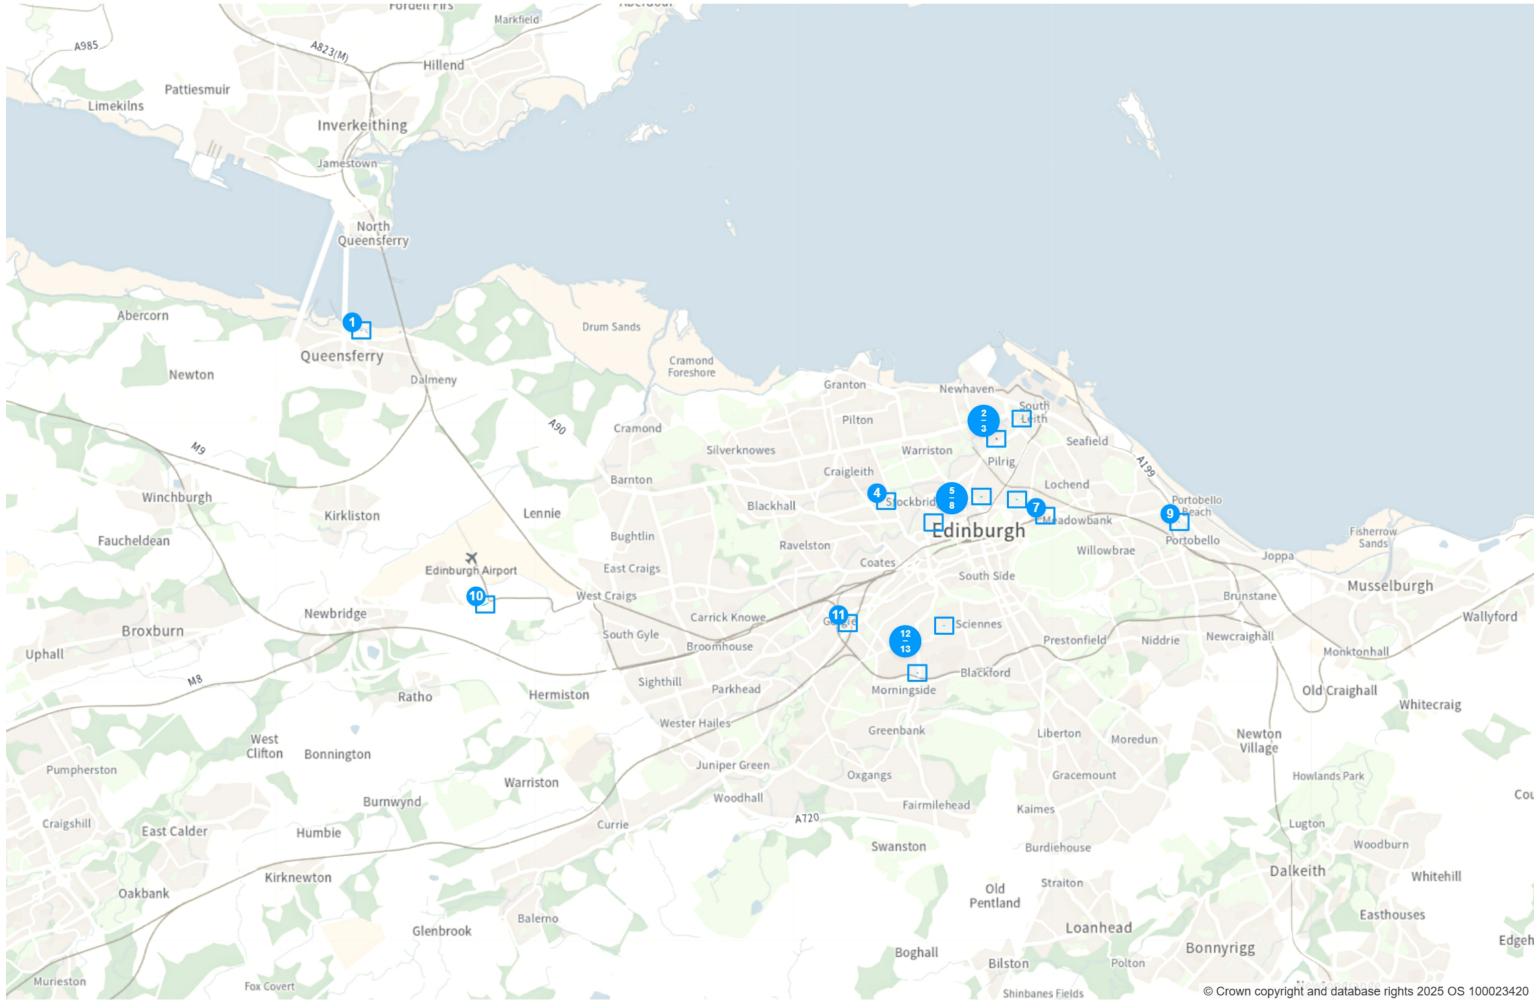

#### Edinburgh City: TRO/24/17

# **Static Order Guide**

# Map page indicator

Shows current map number against total and indicates if the legend is split over multiple pages eg. 2a, 2b, 2c

# Change type

Indicates whether restrictions have been Added, Modified or Removed

# **Coloured spots**

Restrictions with different attributes are marked with a lettered spot

# **Restriction durations**

Where no months or days are specified, restrictions apply all year and all week

🕒 Map 1 of 13 🏥 Made 26/05/25