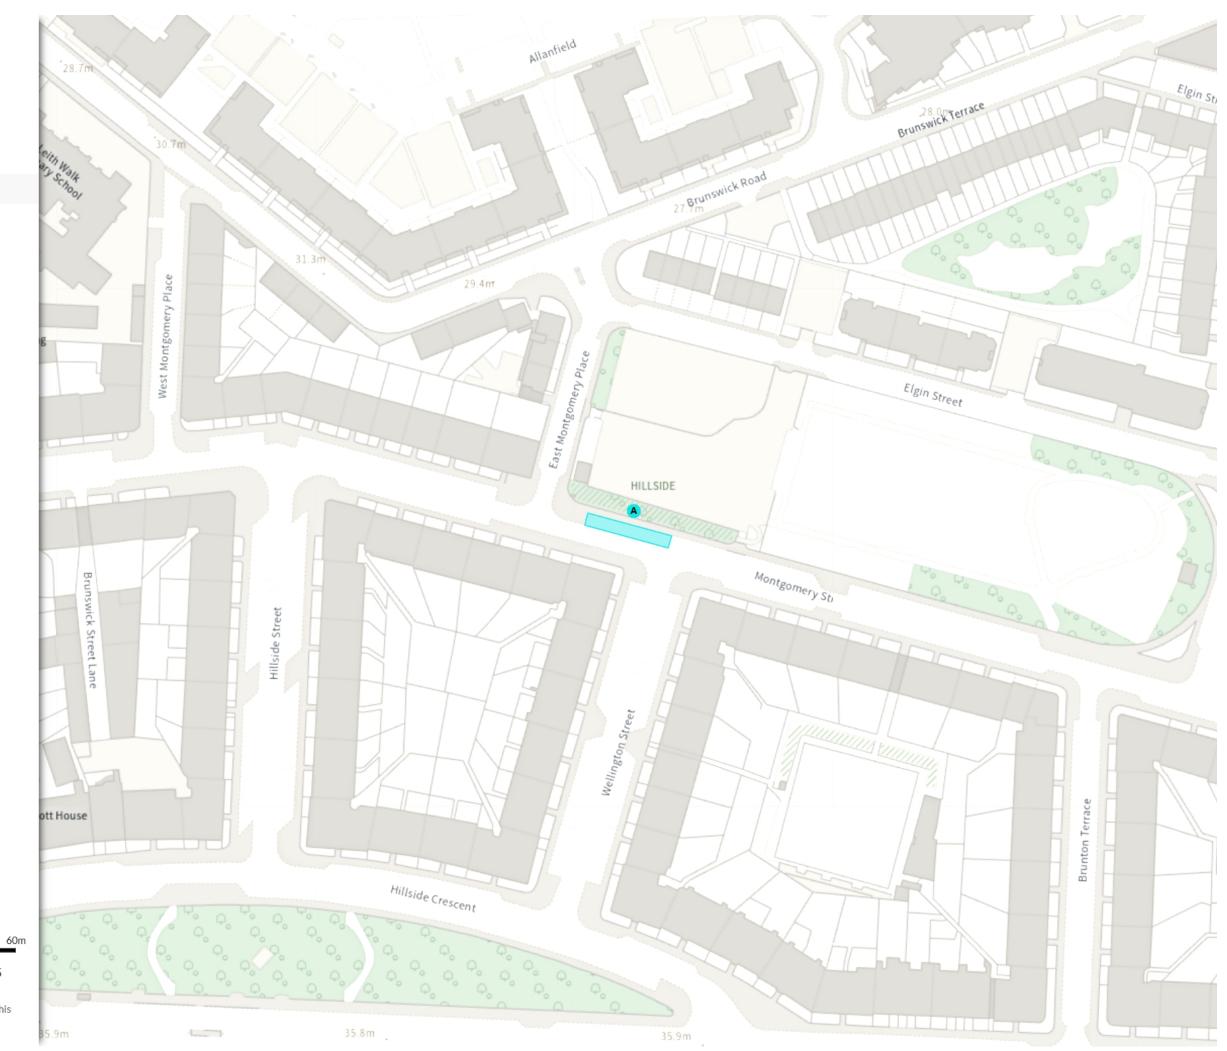

#### MODIFIED

Electric vehicle recharging point

<mark>⊘ 4</mark>h

🔺 At all times

#### NW 326475.708, 674823.527 SE 326860.237, 674476.005

- 🕒 Map 7 of 13 🏥 Made 26/05/25
- (i) Full tariff info in supporting order documentation
- Event day hours in operation

#### NW 327076.564, 674470.668 SE 327461.172, 674123.172

🕒 Map 8 of 13 🏥 Made 26/05/25