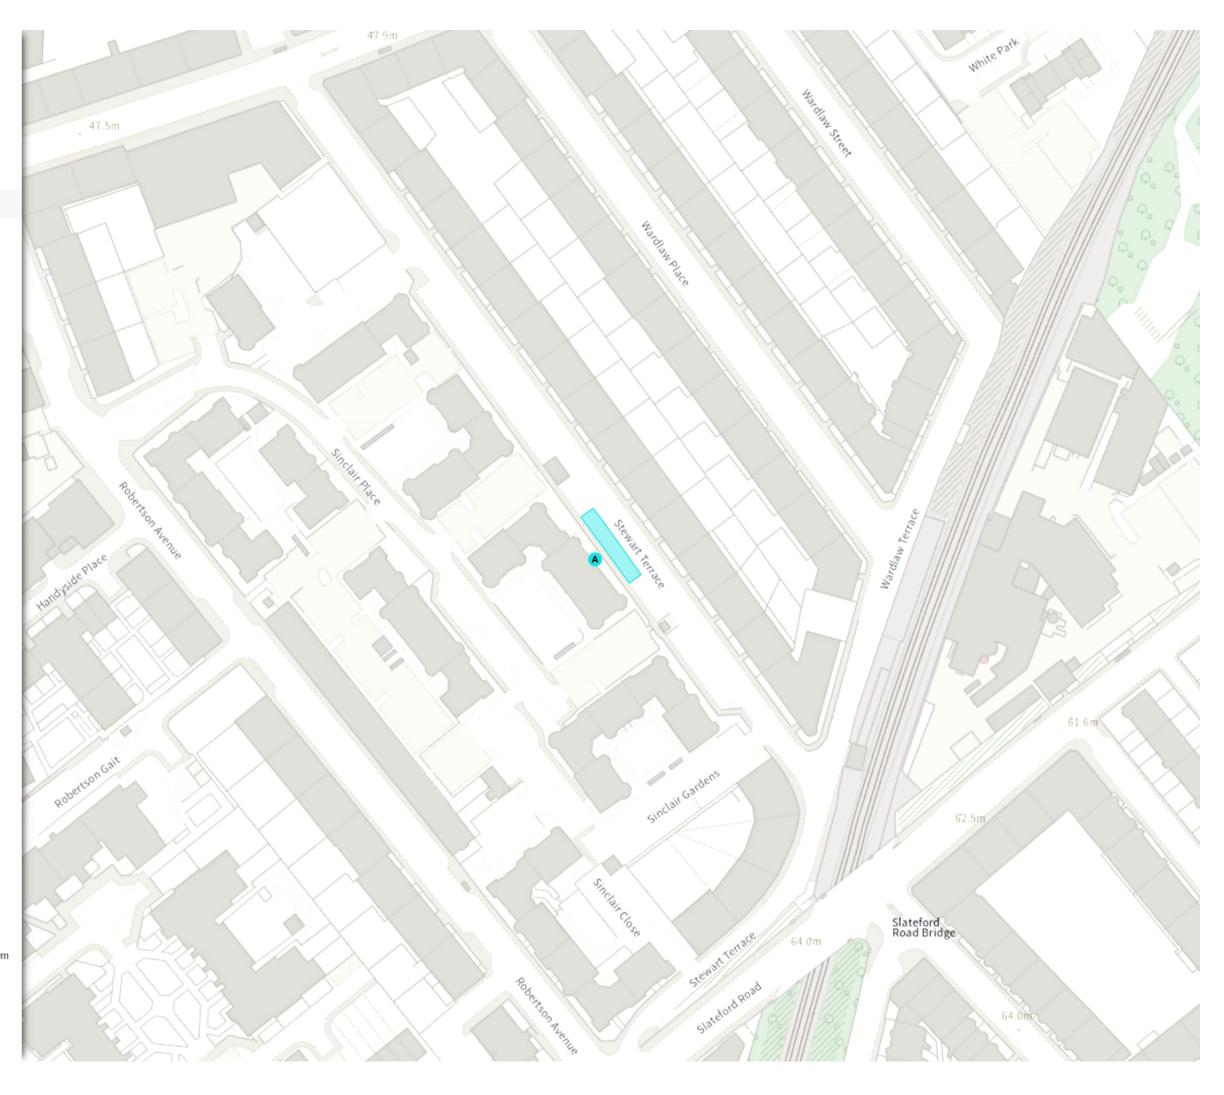

#### ADDED

Electric vehicle recharging point

<mark>⊘ 4</mark>h

At all times

#### NW 315164.05, 672813.343 SE 315547.877, 672464.634

🕒 Map 11 of 13 🏥 Made 26/05/25