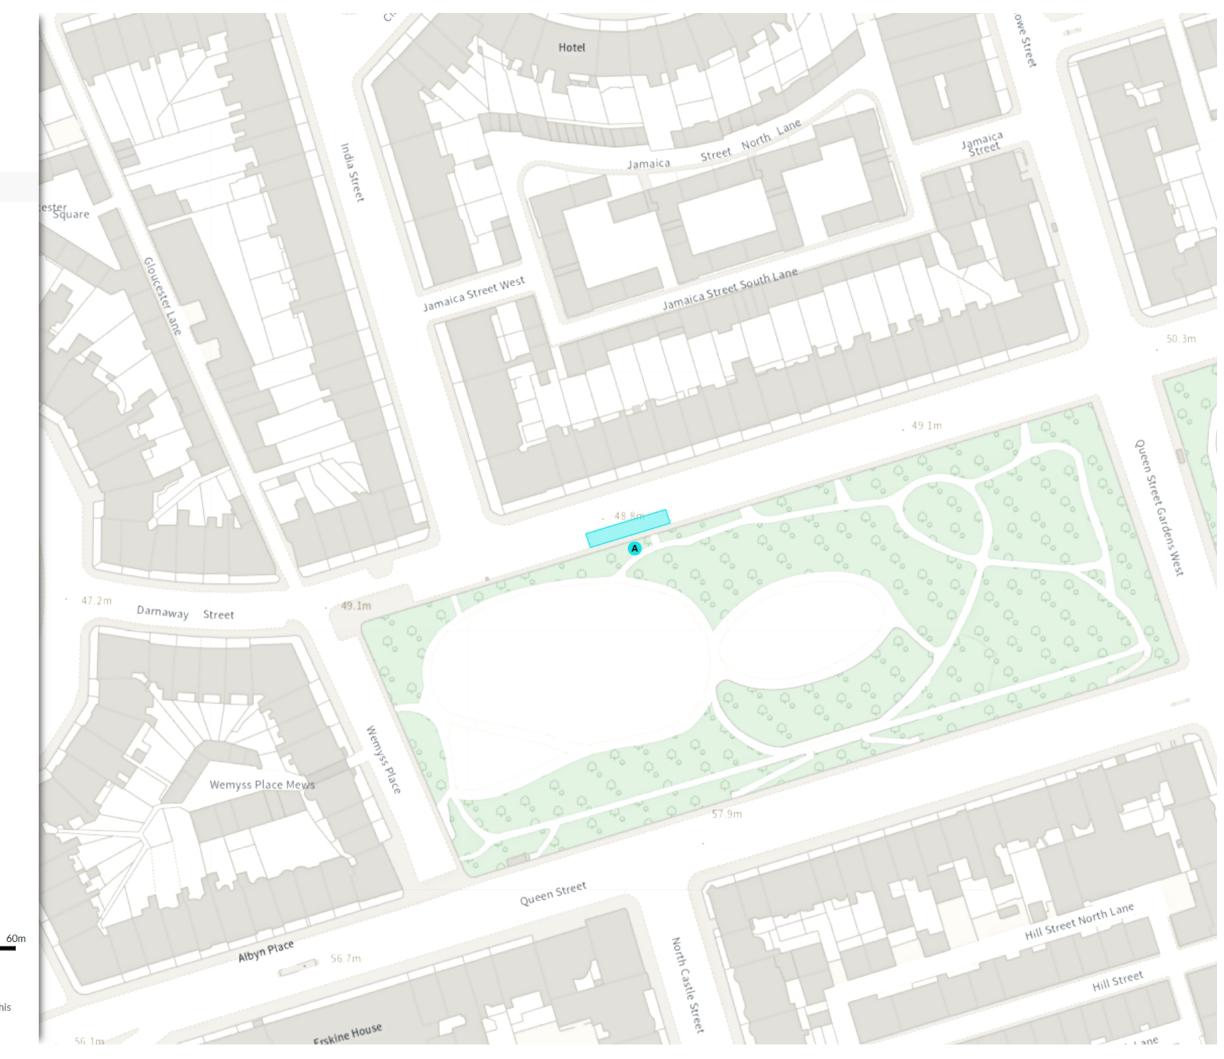

#### MODIFIED

Electric vehicle recharging point

<mark>⊘ 4</mark>h

🔺 At all times

#### NW 325724.613, 674898.25 SE 326109.076, 674550.664

🕒 Map 6 of 13 🏥 Made 26/05/25