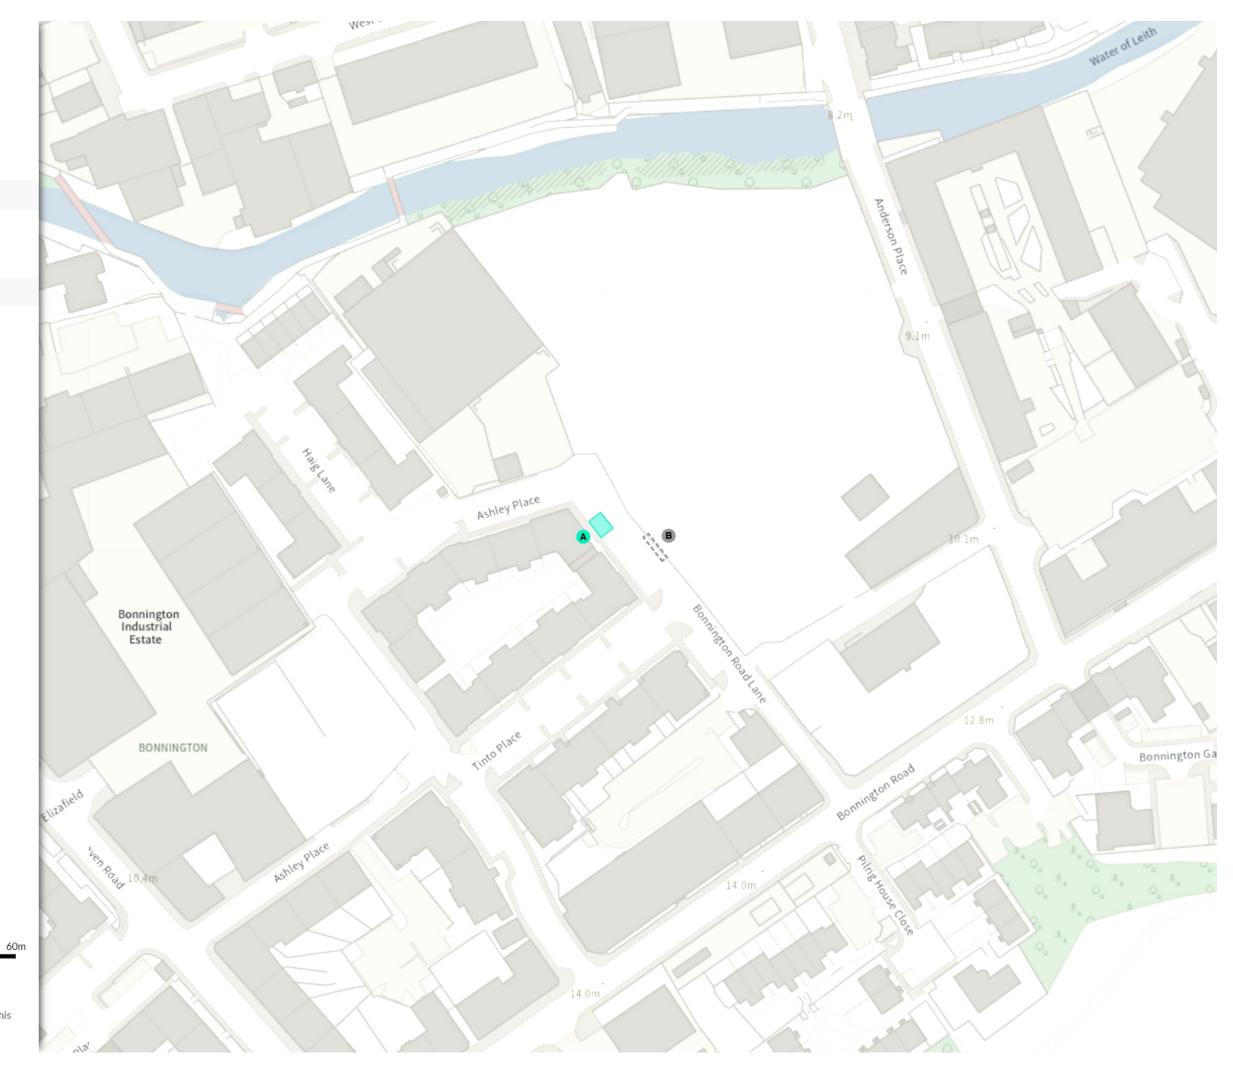

#### REMOVED

Car club parking place

At all times

#### NW 326058.34, 676113.118 SE 326442.718, 675765.658

🕒 Map 4 of 13 🏥 Made 26/05/25