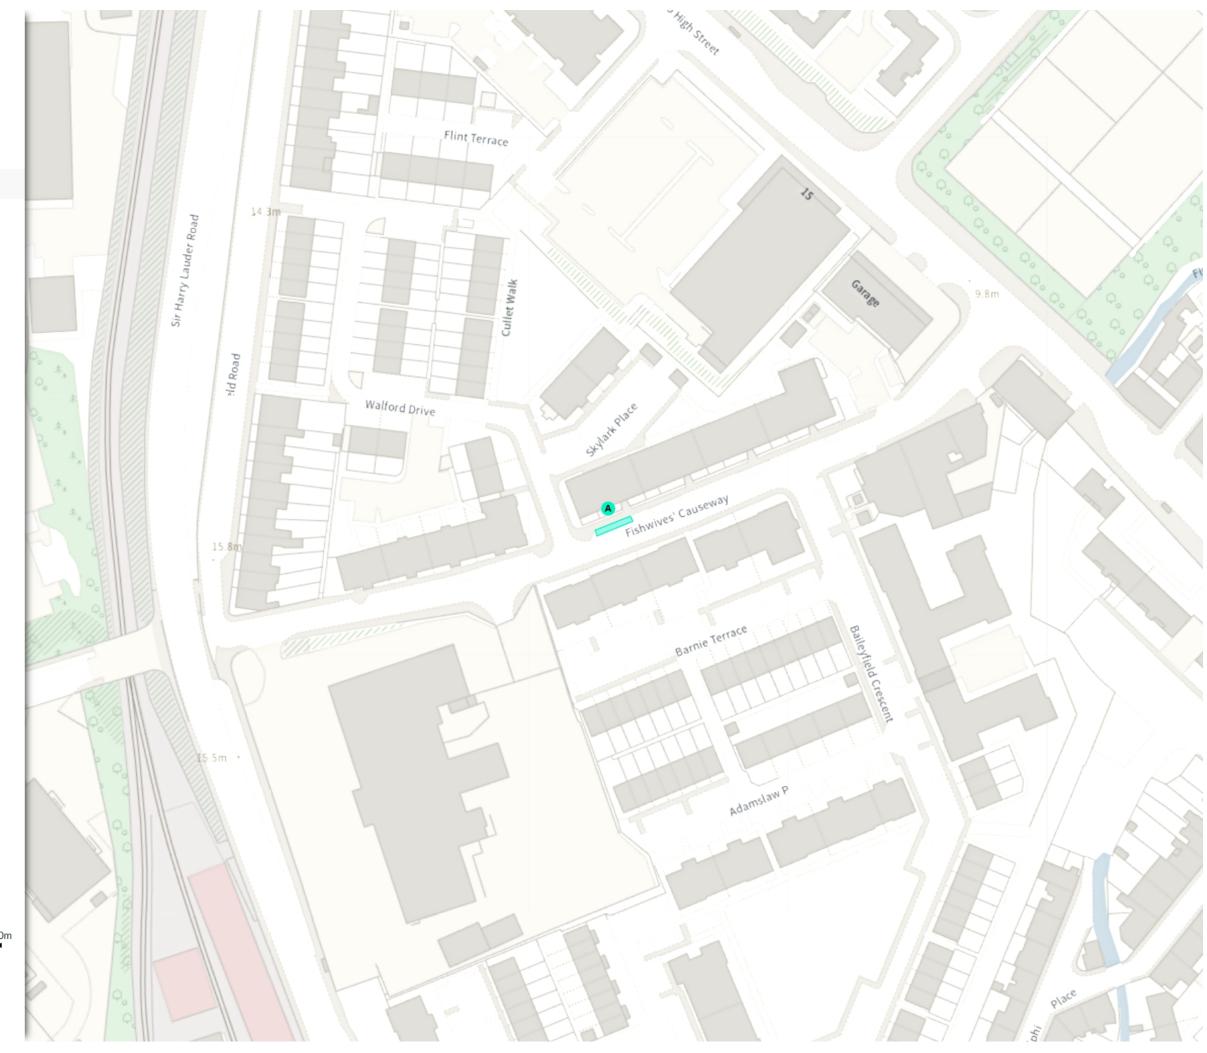

#### ADDED

Electric vehicle recharging point

🔺 At all times 🛛 🛇 4h

#### NW 312650.554, 678658.369 SE 313033.652, 678309.885

🕒 Map 2 of 13 🏥 Made 26/05/25