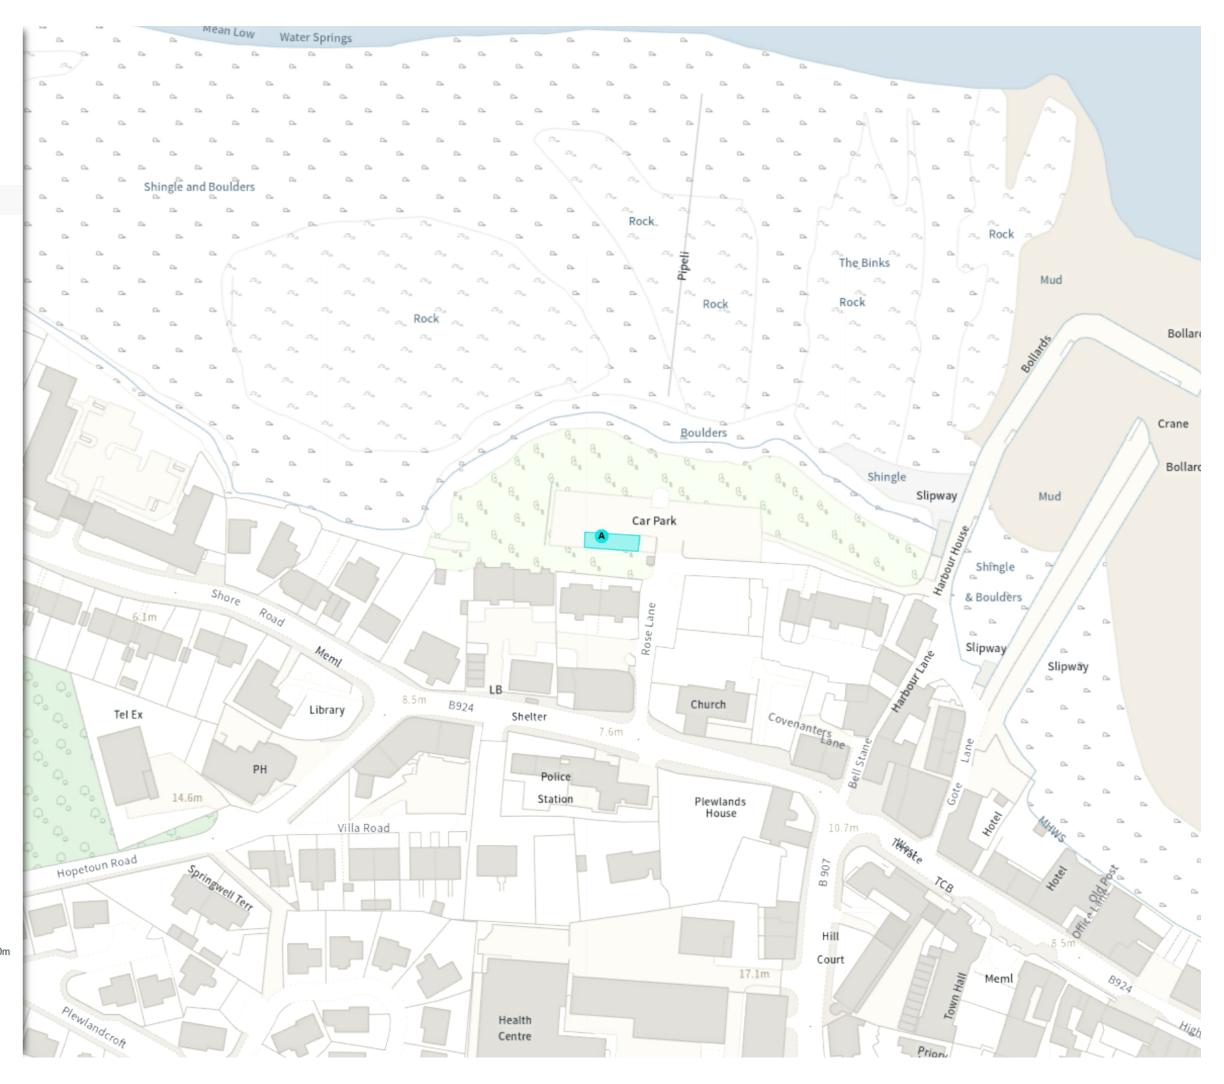

#### ADDED

Electric vehicle recharging point

🔺 At all times 🛛 🛇 4h

#### NW 312650.554, 678658.369 SE 313033.652, 678309.885

🕒 Map 2 of 13 🏥 Made 26/05/25