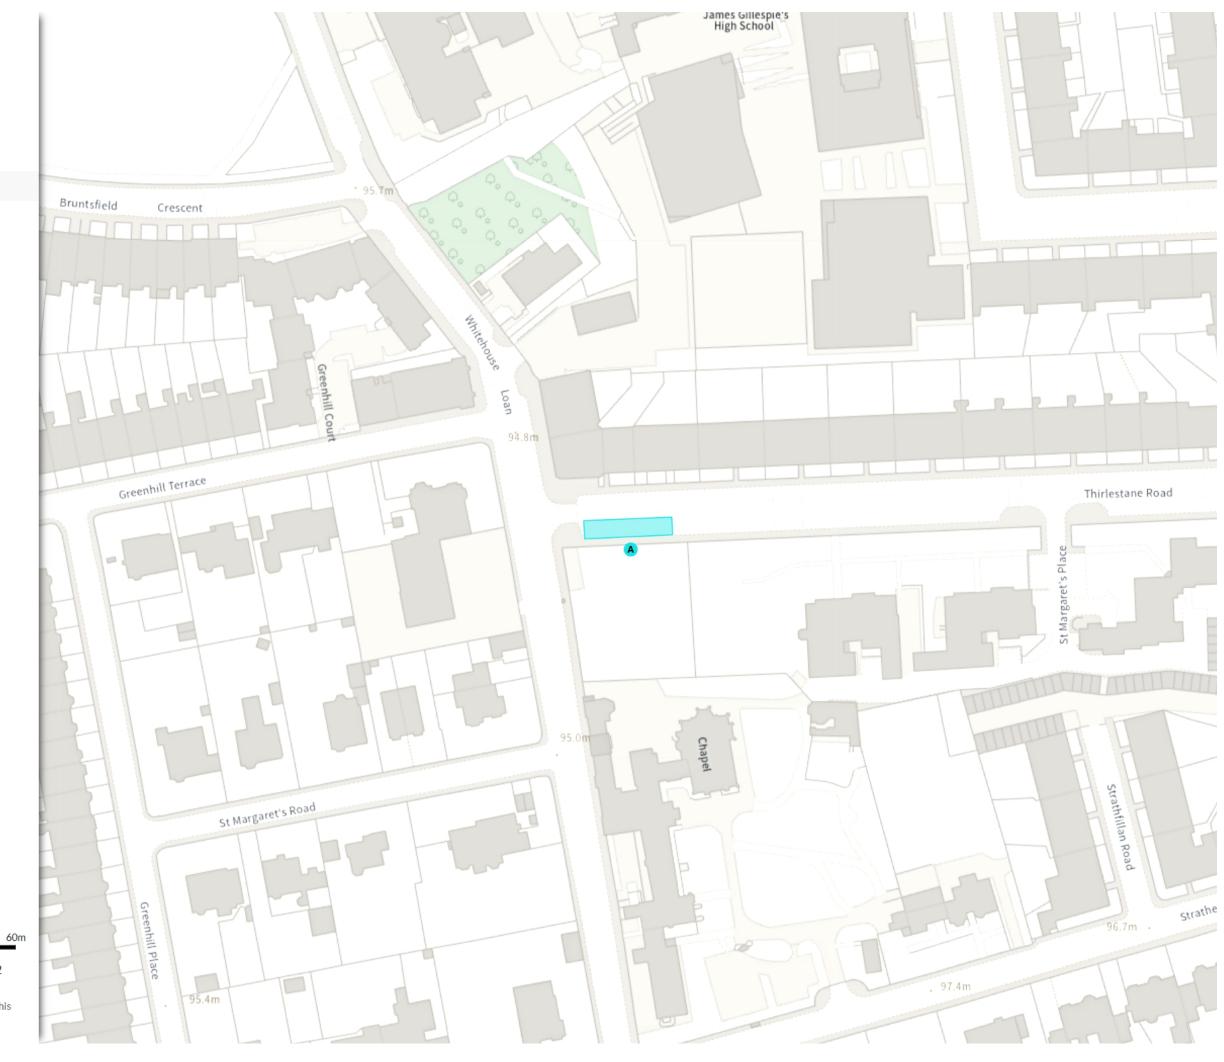

#### MODIFIED

Electric vehicle recharging point

<mark>⊘ 4</mark>h

🔺 At all times

#### NW 325724.613, 674898.25 SE 326109.076, 674550.664

🕒 Map 6 of 13 🏥 Made 26/05/25