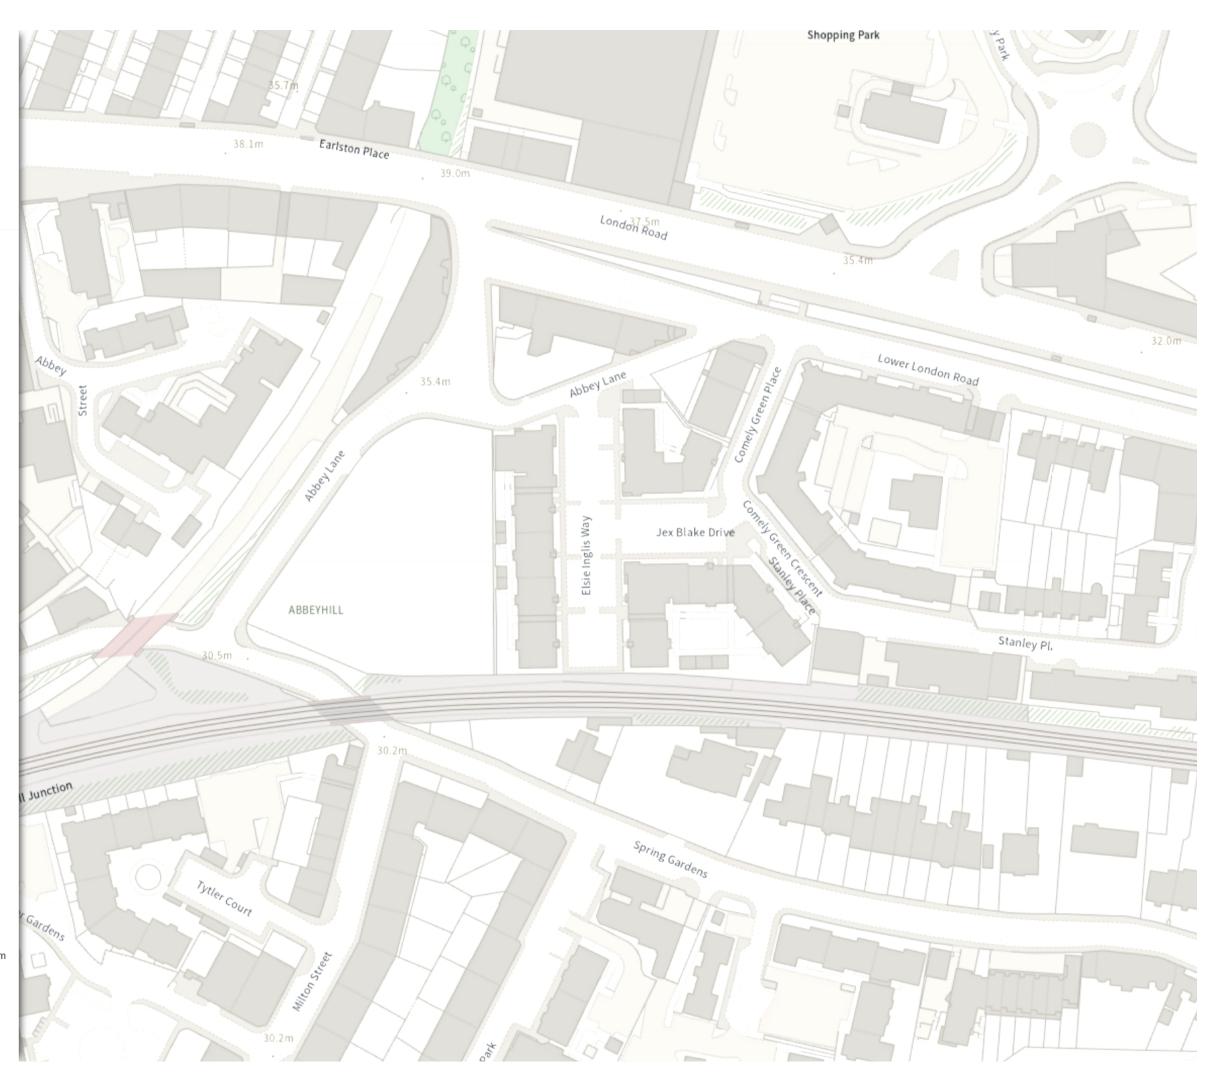

#### MODIFIED

#### Electric vehicle recharging point

<mark>⊘ 4</mark>h

🔺 At all times

#### NW 323699.389, 674838.026 SE 324083.699, 674490.252

🕒 Map 5 of 13 🏥 Made 26/05/25