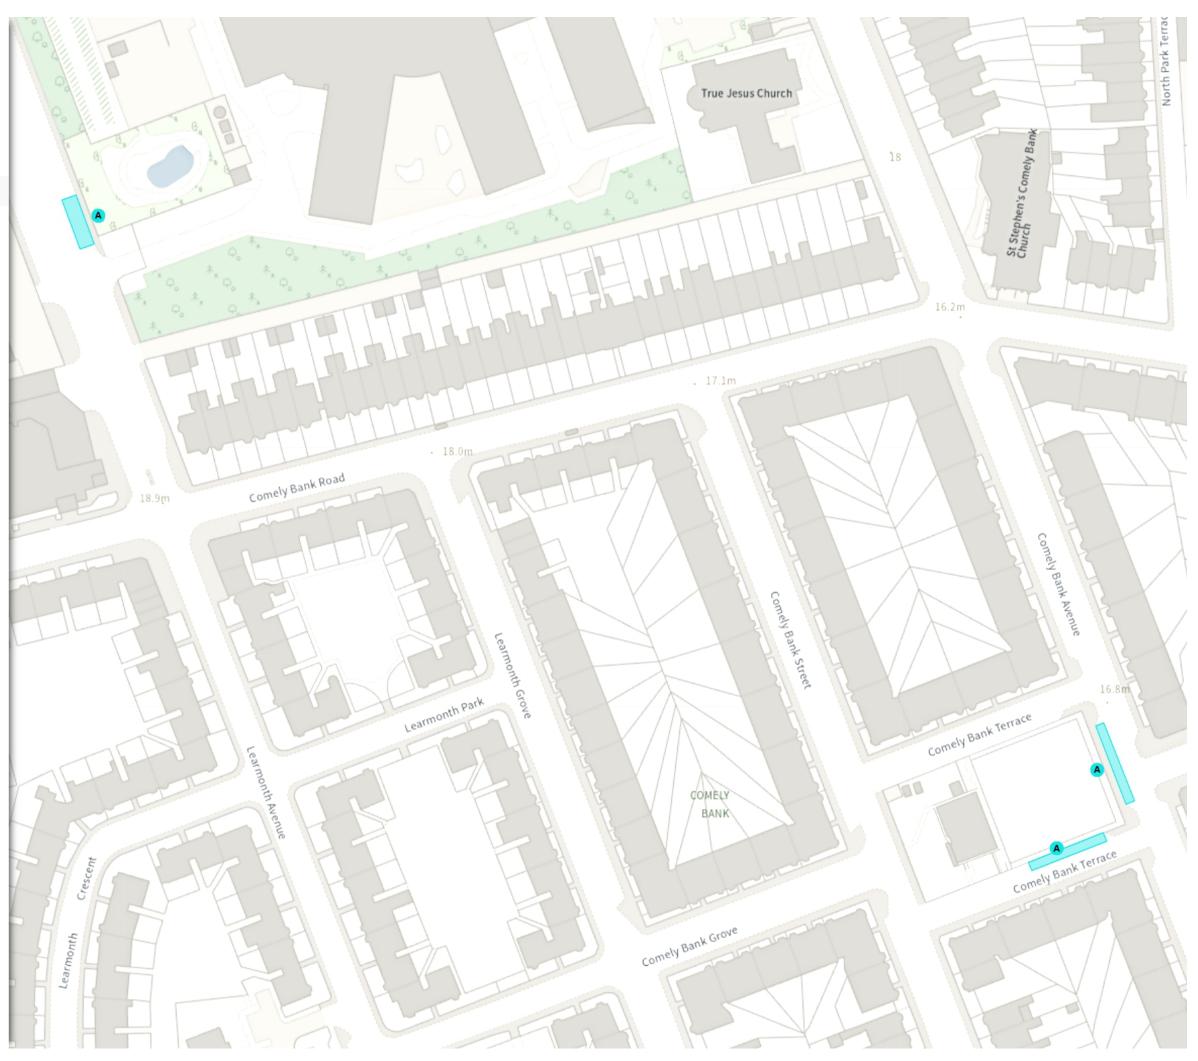

#### MODIFIED

Electric vehicle recharging point

<mark>⊘ 4</mark>h

🔺 At all times

#### NW 324885.236, 672182.216 SE 325269.881, 671834.342

🕒 Map 13 of 13 🏥 Made 26/05/25