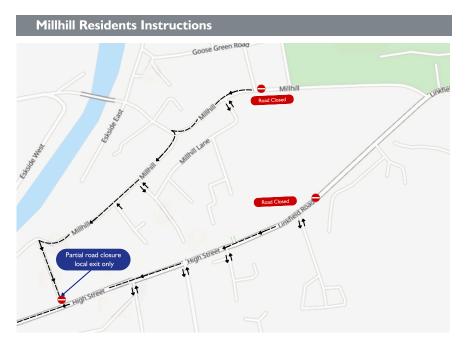

| pre        |                                                           |                                                                                                                                                                |                         |                |
|------------|-----------------------------------------------------------|----------------------------------------------------------------------------------------------------------------------------------------------------------------|-------------------------|----------------|
| REF<br>NO. | ROADS AFFECTED                                            | EXTENT                                                                                                                                                         | FROM                    | то             |
| I          | A199 Edinburgh Road                                       | From its boundaries with the City of<br>Edinburgh Council to its junction with<br>New Street.                                                                  |                         |                |
| 2          | New Street                                                | Between Edinburgh Road and the<br>unnamed entrance to No. 204 New<br>Street AND Between Links View and<br>Eskside West.                                        | 05:00<br>on             | 12.20          |
| 3          | Promenade                                                 | In its entirety.                                                                                                                                               | 25/05/25                | 13:30          |
| 4          | Links View                                                | In its entirety.                                                                                                                                               |                         | on<br>25/05/25 |
| 5          | New Street                                                | From its junction with Links View to its junction with Eskside West.                                                                                           |                         | 23,03,23       |
| 6          | Eskside West                                              | In its entirety.                                                                                                                                               |                         |                |
| 7          | Shorthope Street                                          | In its entirety.                                                                                                                                               |                         |                |
| 8          | Millhill Car Park                                         | In its entirety.                                                                                                                                               | 22:00<br>on<br>24/05/25 |                |
| 9          | Eskside East                                              | Between the River Esk footbridge to<br>Shorthope Street, Including Millhill<br>Car Park AND Between its junction at<br>James Street and Goosegreen<br>Crescent |                         | l 3:30<br>on   |
| 10         | James Street                                              | In its entirety.                                                                                                                                               |                         | 25/05/25       |
|            | Goosegreen Crescent                                       | In its entirety.                                                                                                                                               |                         |                |
| 12         | Balcarres Road                                            | In its entirety.                                                                                                                                               |                         |                |
| 13         | Millhill                                                  | Eastbound carriageway, From<br>Shorthope Street to James Street,<br>including Millhill Car Park, and From<br>Balcarres Road to Linkfield Road.                 | 05:00<br>on             |                |
| 14         | Linkfield Road                                            | In its entirety.                                                                                                                                               | 25/05/25                |                |
| 15         | Ravensheugh Road<br>(B1348)                               | In its entirety.                                                                                                                                               |                         | 18:30          |
| 16         | Unnamed stretch of<br>B1348 at<br>Prestongrange           | From Ravensheugh Road to<br>Prestonpans High Street.                                                                                                           |                         | on<br>25/05/25 |
| 17         | Prestonpans High<br>Street (B1348)                        | In its entirety.                                                                                                                                               |                         |                |
| 18         | Unnamed stretch of<br>B1348 at Cockenzie<br>Power Station | From Prestonpans High Street to<br>Edinburgh Road (Cockenzie).                                                                                                 |                         |                |

#### **Additional Suspension Restrictions**

| REF<br>NO. | ROADS AFFECTED                                                                                                                         | EXTENT                                                                                                                                        | FROM                    | то                      |
|------------|----------------------------------------------------------------------------------------------------------------------------------------|-----------------------------------------------------------------------------------------------------------------------------------------------|-------------------------|-------------------------|
| I          | Newbigging at its junction<br>with High Street                                                                                         | Traffic Signals to be turned off<br>and temporary traffic signals<br>installed.                                                               | 08:00<br>on<br>25/05/25 | 18:00                   |
| 2          | Shorthope Street                                                                                                                       | Rescind and reverse the one-way<br>restriction on Shorthope Street<br>to allow egress out of Millhill.                                        | 05:00<br>on<br>25/05/25 | on<br>28/05/25          |
| 3          | Links Road (B1348) on the<br>Eastbound carriageway<br>between its junction with<br>Castle Terrace and its<br>junction with Long Craigs | Lane occupation on the<br>Eastbound carriageway to allow<br>delivery of water and waste<br>facilities.                                        | 10:00<br>on<br>24/05/25 | 05:00<br>on<br>25/05/25 |
| 4          | High Street                                                                                                                            | Suspend 'prohibition of motor<br>vehicles' order between<br>Parliament Square and Cockburn<br>street to allow traffic to use this<br>section. | 0600<br>on<br>25/05/25  | 1200<br>on<br>25/05/25  |