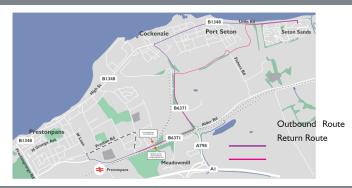

unners allow.

East and Westbound traffic is permitted under temporary traffic lights between Long Craigs (C) and Seton Sands Caravan Park (D) for the duration of the day. The B1348 (Links Road) is closed entirely east of the entrance with Seton Sands Caravan Park and between Long Craigs and Fishers Road.

For residents in the Cockenzie High Street area egress from the restricted streets will be permitted up until 10:00 by travelling eastbound along Cockenzie High Street and exiting onto Seton Place. At 10:00 the roads will close to all traffic. Please be aware that the High Street and Harbour will have a parking prohibition from 22:00 on Saturday the 24th. The B1348 will be closed in both directions west of East Lorimer Place (A) and eastbound between Seton Place and East Lorimer Place.



#### Free Shuttle Service

#### Total journey time-approximately 20 minutes

This is a free shuttle provided for the use of those living in Port Seton, Cockenzie and Prestonpans. Please wait at any bus stop on the route map above and the bus will take you to the connection point at Bankton Terrace, Prestonpans where you will be able to use the Lothian Bus network to travel to your desired location.

This service will start at 05:30 and will continue at approximately 15 minute intervals until 19:30 or when Lothian Buses normal services resume.



We hope that these arrangements are useful to you and apologise in advance for the inconvenience caused. Please do support the runners as they complete the distance, many of whom are raising money for local and national charities. Thank you.