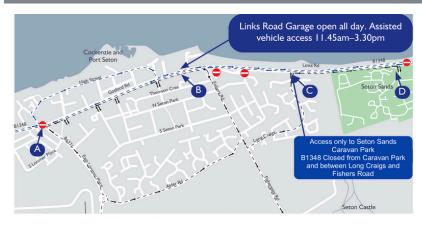

#### **Road Closures**

| REF<br>NO. | ROADS AFFECTED                            | EXTENT                                               | FROM           | то             |
|------------|-------------------------------------------|------------------------------------------------------|----------------|----------------|
| I          | Unnamed stretch of B1348 at Prestongrange | From Ravensheugh Road to<br>Prestonpans High Street. | 05:00          | 18:30          |
| 2          | Ravensheugh Road<br>(B1348)               | In its entirety.                                     | on<br>25/05/25 | on<br>25/05/25 |
| 3          | Hope Place                                | In its entirety.                                     |                |                |
| 4          | Mayville Bank                             | In its entirety.                                     |                |                |
| 5          | Ravensheugh Crescent                      | In its entirety.                                     | 05:00          | 18:30          |
| 6          | Unnamed entrance to<br>Drum-Mohr          | At its junction with Ravensheugh<br>Road.            | on<br>25/05/25 | on<br>25/05/25 |
| 7          | Managers Brae                             | At its entrance to Ravensheugh<br>Road.              |                |                |
| 8          | Prestongrange Road                        | At its junction with Prestonpans<br>High Street.     | 05:00<br>on    | 18:00<br>on    |
| 9          | Inchview North                            | In its entirety.                                     | 25/05/25       | 25/05/25       |

| REF<br>NO. | ROADS AFFECTED                                 | EXTENT                                                                              | FROM        | то          |
|------------|------------------------------------------------|-------------------------------------------------------------------------------------|-------------|-------------|
| I          | Ravensheugh Road<br>(B1348)                    | In its entirety.                                                                    |             |             |
| 2          | Wallyford Park/Ride                            | In its entirety. To allow for bus movement.                                         |             |             |
| 3          | Haddington Road                                | From the roundabout at<br>B1348/A199 both sides to the<br>roundabout at B1361/A199. | 22:00<br>on | 18:30<br>on |
| 4          | South Side Lower Pinkie<br>Road (Service Road) | In its entirety.                                                                    | 24/05/25    | 25/05/25    |
| 5          | Unnamed stretch of B1348 at Prestongrange      | From Ravensheugh Road to<br>Prestonpans High Street.                                |             |             |
| 6          | North Side Upper Pinkie<br>Road (Service Road) | Between Ashgrove and Windsor<br>Park                                                |             |             |

| REF<br>NO. | ROADS AFFECTED                                         | EXTENT                                                                                   | FROM                    | то                      |
|------------|--------------------------------------------------------|------------------------------------------------------------------------------------------|-------------------------|-------------------------|
| I          | Prestonpans High Street<br>(B1348)                     | In its entirety.                                                                         | 05:00<br>on<br>25/05/25 | 18:30<br>on<br>25/05/25 |
| 2          | Unnamed stretch of B1348<br>at Cockenzie Power Station | From Prestonpans High Street to Edinburgh Road (Cockenzie).                              | 05:00                   | 18:00                   |
| 3          | Edinburgh Road, Cockenzie<br>(B1348)                   | From its junction with the B1348<br>at Cockenzie Power Station to<br>East Lorimer Place. | on<br>25/05/25          | on<br>25/05/25          |
| 4          | Edinburgh Road, Cockenzie<br>(B1348)                   | From East Lorimer Place to<br>Gosford Road, eastbound only.                              | 05:00<br>on<br>25/05/25 | 18:00                   |
| 5          | Gosford Road                                           | Eastbound in its entirety.                                                               | 05:00<br>on<br>25/05/25 | on<br>25/05/25          |
| 6          | Cockenzie High Street                                  | In its entirety.                                                                         |                         |                         |
| 7          | Elcho Place                                            | In its entirety.                                                                         | 05:00                   | 18:00                   |
| 8          | Wemyss Place                                           | In its entirety.                                                                         | on                      | on                      |
| 9          | Viewforth                                              | In its entirety.                                                                         | 25/05/25                | 25/05/25                |
| 10         | Seton Place                                            | In its entirety.                                                                         |                         |                         |
| П          | The Pottery                                            | At its junction with Prestonpans<br>High Street.                                         |                         |                         |
| 12         | Redburn Road North                                     | At its junction with Prestonpans<br>High Street.                                         |                         |                         |
| 13         | Cookies Wynd                                           | In its entirety.                                                                         |                         |                         |
| 14         | Ormiston Place                                         | In its entirety.                                                                         |                         |                         |
| 15         | West Seaside                                           | In its entirety.                                                                         |                         |                         |
| 16         | East Seaside                                           | In its entirety.                                                                         | 05:00                   | 18:00                   |
| 17         | New Street, Prestonpans                                |                                                                                          | on                      | on                      |
| 18         | Ayres Wynd                                             |                                                                                          | 25/05/25                | 25/05/25                |
| 19         | Harlaw Hill                                            | At its junction with Prestonpans                                                         |                         |                         |
| 20         | Pypers Wynd                                            | High Street.                                                                             |                         |                         |
| 21         | Robertson Avenue                                       |                                                                                          |                         |                         |
| 22         | Fowlers Court                                          |                                                                                          |                         |                         |
| 23         | Salt Preston Place                                     | In its entirety.                                                                         |                         |                         |
| 24         | Sir Walter Scott Pend                                  | In its entirety.                                                                         |                         |                         |

| REF       | ROADS AFFECTED                                                     | EXTENT                                                                                                                         | FROM                    | то                       |
|-----------|--------------------------------------------------------------------|--------------------------------------------------------------------------------------------------------------------------------|-------------------------|--------------------------|
| NO.<br>25 | Unnamed Road to Boat<br>Enclosure                                  | In its entirety.                                                                                                               |                         |                          |
| 26        | Nethershot Road (Appin<br>Drive)                                   | At its junction with Prestonpans<br>High Street.                                                                               |                         |                          |
| 27        | Whin Park Industrial<br>Estate                                     | At its junction with Edinburgh<br>Road.                                                                                        |                         |                          |
| 28        | West Lorimer Place                                                 | At its junction with North<br>Lorimer Place.                                                                                   | 05:00                   | 18:00                    |
| 29        | West Harbour Road                                                  | At its junction with North<br>Lorimer Place.                                                                                   | on<br>25/05/25          | on<br>25/05/25           |
| 30        | West Harbour Road                                                  | At its junction with Cockenzie<br>High Street.                                                                                 |                         |                          |
| 31        | East Lorimer Place Lane<br>(to rear of East Lorimer<br>Place Lane) | At its junction with North<br>Lorimer Place.                                                                                   |                         |                          |
| 32        | East Lorimer Place                                                 | At its junction with Edinburgh<br>Road.                                                                                        |                         |                          |
| 33        | Park Road                                                          | At its junction with Gosford<br>Road (EXIT WESTBOUND<br>ONLY TO BE ALLOWED -<br>LEAVING PORT SETON VIA<br>EAST LORIMER PLACE). |                         |                          |
| 34        | Fishers Road                                                       | At its junction with Links Road<br>(EXIT WESTBOUND ONLY<br>TO BE ALLOWED - LEAVING<br>PORT SETON VIA EAST<br>LORIMER PLACE).   | 05:00<br>on<br>25/05/25 | l 7:00<br>on<br>25/05/25 |
| 35        | Barga Court                                                        |                                                                                                                                |                         |                          |
| 36        | Marshall Street                                                    |                                                                                                                                |                         |                          |
| 37        | South Doors                                                        |                                                                                                                                |                         |                          |
| 38        | School Lane                                                        |                                                                                                                                |                         |                          |
| 39        | New Street                                                         |                                                                                                                                |                         |                          |
| 40        | Hares Close                                                        | In its entirety.                                                                                                               |                         |                          |
| 41        | Gardiner's Close                                                   |                                                                                                                                | 05.00                   | 17.00                    |
| 42        | Kay Gardens                                                        |                                                                                                                                | 05:00<br>on             | l 7:00<br>on             |
| 43        | Manse Lane                                                         |                                                                                                                                | 25/05/25                | 25/05/25                 |
| 44        | Unnamed entrance<br>west of Cope Lane                              |                                                                                                                                |                         |                          |
| 45        | Cope Lane                                                          |                                                                                                                                |                         |                          |
| 46        | The Promenade                                                      | At its junction with Links Road.                                                                                               |                         |                          |

| REF<br>NO. | ROADS AFFECTED                        | EXTENT                                                                                                                    | FROM            | то              |
|------------|---------------------------------------|---------------------------------------------------------------------------------------------------------------------------|-----------------|-----------------|
| 47         | Barracks Street                       | In its entirety.                                                                                                          |                 |                 |
| 48         | Links Court                           | At its junction with Links Road                                                                                           |                 |                 |
| 49         | Castle Terrace                        | At its junction with Links Road                                                                                           |                 |                 |
| 50         | School Lane                           | In its entirety.                                                                                                          |                 |                 |
| 51         | New Street                            | In its entirety.                                                                                                          |                 |                 |
| 52         | Hares Close                           | In its entirety.                                                                                                          |                 |                 |
| 53         | Gardiner's Close                      | In its entirety.                                                                                                          |                 |                 |
| 54         | Kay Gardens                           | In its entirety.                                                                                                          |                 |                 |
| 55         | Manse Lane                            | In its entirety.                                                                                                          |                 |                 |
| 56         | Unnamed entrance<br>west of Cope Lane | In its entirety.                                                                                                          | 05:00 hrs<br>on | 17:00 hrs<br>on |
| 57         | Cope Lane                             | In its entirety.                                                                                                          | 25/05/25        | 25/05/25        |
| 58         | The Promenade                         | At its junction with Links Road.                                                                                          |                 |                 |
| 59         | Barracks Street                       | In its entirety.                                                                                                          |                 |                 |
| 60         | Links Court                           | At its junction with Links Road (EXIT<br>WESTBOUND ONLY TO BE ALLOWED -<br>LEAVING PORT SETON VIA EAST LORIMER<br>PLACE). |                 |                 |
| 61         | Castle Terrace                        | At its junction with Links Road (EXIT<br>WESTBOUND ONLY TO BE ALLOWED -<br>LEAVING PORT SETON VIA EAST LORIMER<br>PLACE). |                 |                 |