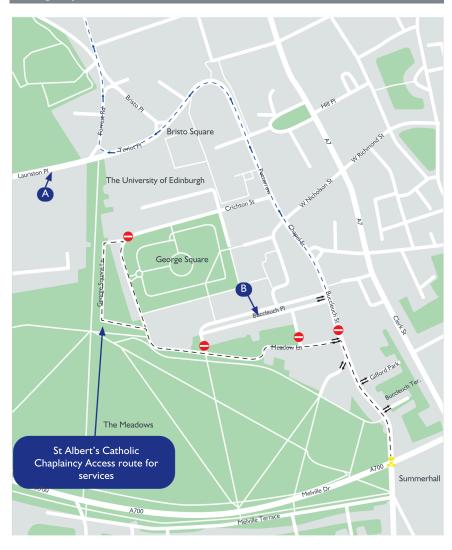

#### **Prohibition of Motor Vehicles**

| REF<br>NO. | ROADS AFFECTED          | SUSPENSION                                                                                                        | FROM                    | то           |  |
|------------|-------------------------|-------------------------------------------------------------------------------------------------------------------|-------------------------|--------------|--|
| I          | Buccleuch Place         | In its entirety (Access for event buses only)                                                                     | 05:00<br>on<br>25/05/25 |              |  |
| 2          | Restalrig Road<br>South | From Restalrig Avenue to<br>Portobello Road (except<br>SFRS vehicles).                                            | 06:00<br>on<br>25/05/25 | l 2:30<br>on |  |
| 3          | George Square           | In its entirety (excluding<br>resident and chaplaincy<br>access to the West of the<br>Square via Buccleuch Place) | 17:00<br>on<br>24/05/25 | 25/05/25     |  |