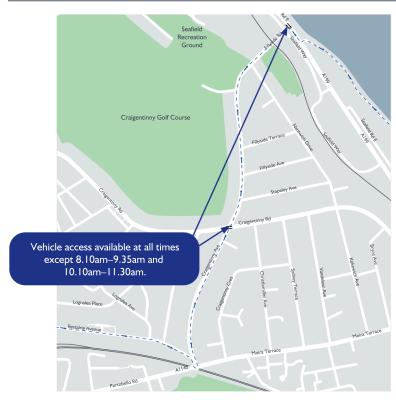

| REF<br>NO. | ROADS AFFECTED                       | EXTENT                                                                                                                                                                                                       | FROM                         | то                           |
|------------|--------------------------------------|--------------------------------------------------------------------------------------------------------------------------------------------------------------------------------------------------------------|------------------------------|------------------------------|
| 39         | Restalrig Road South                 | From Restalrig Avenue to<br>Portobello Road (except SFRS<br>vehicles).                                                                                                                                       | 06:00                        | 12:30                        |
| 40         | Restalrig Avenue                     | In its entirety.                                                                                                                                                                                             | 06:00<br>on                  | on                           |
| 41         | Craigentinny Avenue                  | In its entirety.                                                                                                                                                                                             | 25/05/25                     | 25/05/25                     |
| 42         | Fillyside Road                       | In its entirety.                                                                                                                                                                                             |                              |                              |
| 43         | King's Place                         | In its entirety.                                                                                                                                                                                             |                              |                              |
| 44         | Craigentinny Road                    | Both sides between Britwell<br>Crescent and Christiemiller<br>Avenue                                                                                                                                         | 08:10<br>on<br>25/05/25      | 09:35<br>on<br>25/05/25      |
| 45         | Seafield Road/<br>Seafield Road East | From the extended south-eastern<br>kerb line of the vehicular access to<br>Seafield Retail Park, south-<br>eastwards to the extended north-<br>western kerb line of the vehicular<br>access to Seafield Way. | &<br>10:10<br>on<br>25/05/25 | &<br>11:30<br>on<br>25/05/25 |