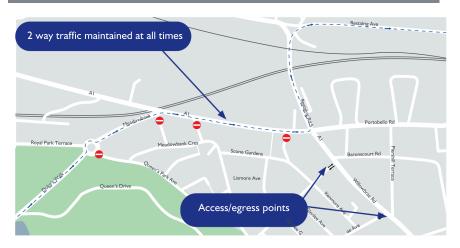

# Additional Suspension Restrictions

| REF<br>NO. | ROADS AFFECTED             | SUSPENSION                                                                                                                                            | FROM                    | то                        |
|------------|----------------------------|-------------------------------------------------------------------------------------------------------------------------------------------------------|-------------------------|---------------------------|
| I          | West<br>Crosscauseway      | Suspend 'one-way' orders to permit two-way traffic.                                                                                                   | 05:00<br>on<br>25/05/25 | l I:00<br>on<br>25/05/25  |
| 2          | Nicolson Square            | Suspend 'one-way' orders to<br>permit two-way traffic on the<br>south leg. Please<br>change/advise if Nicolson<br>Square is now buses, taxis<br>only. | 17:00<br>on<br>24/05/25 | 13:00<br>on<br>25/05/25   |
| 3          | High Street                | Suspend 'prohibition of<br>motor vehicles' order<br>between Parliament Square<br>and Cockburn street to allow<br>traffic to use this section.         |                         |                           |
| 4          | Ramsay Lane/<br>Castlehill | Suspend 'prohibition of entry'<br>orders to permit access to<br>and egress from Ramsay Lane<br>via Castlehill.                                        | 06:00<br>on<br>25/05/25 | 12:00<br>on<br>25/05/25   |
| 5          | Johnston Terrace           | Suspend the eastbound<br>'buses, taxis and cycles only'<br>order to permit general<br>traffic eastbound.                                              |                         |                           |
| 6          | Victoria Street            | Suspend 'one-way' order to permit two-way traffic.                                                                                                    |                         |                           |
| 7          | Candlemaker Row            | Suspend 'one-way' order to permit two-way traffic.                                                                                                    |                         |                           |
| 8          | Meadowbank<br>Avenue       | Suspend 'one-way' order to permit two-way traffic.                                                                                                    | 06:00<br>on<br>25/05/25 | l 2:30<br>on<br>25/05/25  |
| 9          | Prestonfield Avenue        | Suspend bus gate                                                                                                                                      | 06:00<br>on<br>24/05/25 | l I :00<br>on<br>24/05/25 |