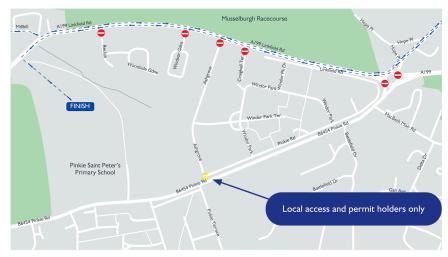

will be distributed by the event organisers ahead of the event.

A Quartermile and Lauriston access and egress available at all times via Tollcross.

Buccleuch Place:

Access, egress and parking on the South side via Meadow Lane using the residents vehicle pass between:

- Saturday 6pm–11pm.
- Sunday 5am- 5pm.

Please see Road Closures for full times of road closures and re-opening times.

#### Meadowbank residents and vehicle access



Access and egress for roads that join the A1 London Road can still be made via Abercorn Road and Willowbrae Avenue



Vehicle access across Seafield Road/A199 and Craigetinny Road, highlighted in the map above, will be possible at set times.

#### Seafield Road/A199 and Craigentinny Road vehicle access

#### Ashgrove/Linkfield Road Residents Instructions



Access to Beulah, Woodside Gardens, Windsor Gardens, Linkfield Court and Craighall Terrace via Linkfield Road will only be possible before 08:00 and after 19:30 via Ashgrove. We are unable to allow vehicular traffic on Linkfield Road during the race due to public safety concerns.

If you wish to use your vehicle between 08:00 and 19:30 then please park on Ashgrove and exit via Pinkie Road. You should expect a higher than normal volume of traffic on Pinkie Road so please add extra time to your journey. Please display your Resident Vehicle Pass clearly in your vehicle to park and gain access to Ashgrove throughout the closure period.



Access and egress is maintained in this area however we would ask for those driving alongside the running lane to please take extra care when doing so. The