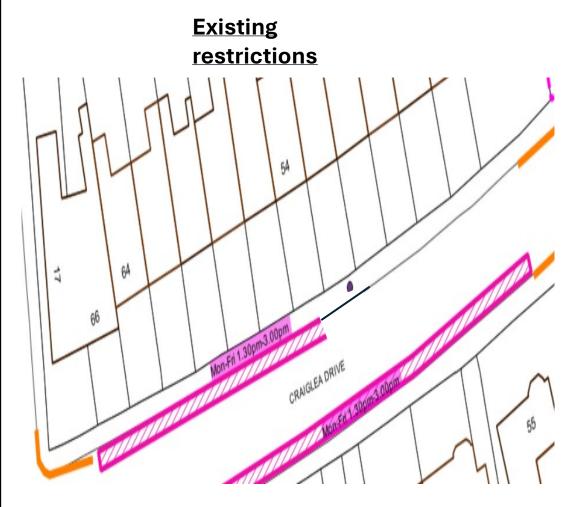

## **Existing** restrictions

# Proposed changes

**Change to B2 Priority Parking Area Location: Craiglea Drive** 

Location: Orangica Drive

Appendix 3 – Drawing 1 (Revised)

Date: January 2023