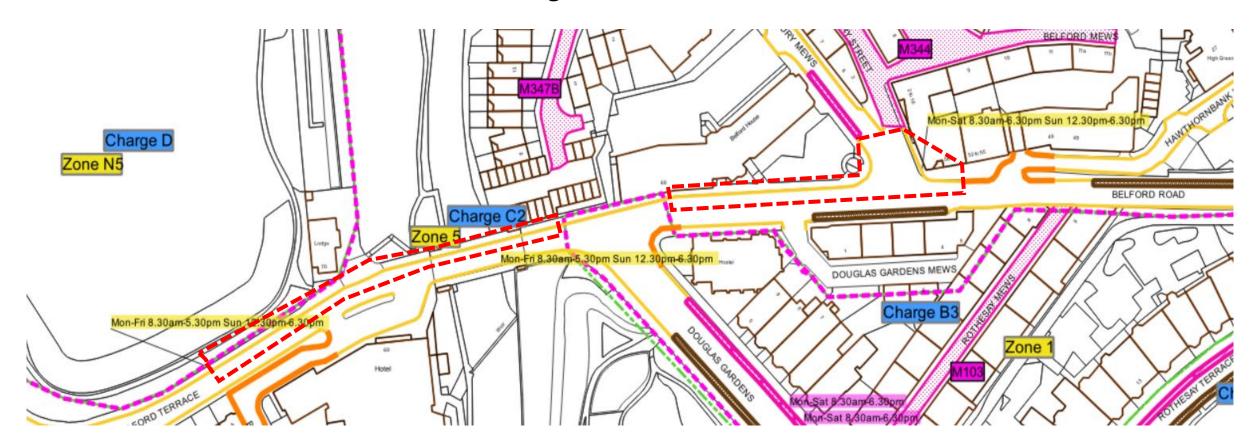

### **Extend existing B2 Priority Parking Area bay**

Starting from the east end of existing PPA bay extend the existing bay by 26.6m.

Change to existing CPZ restrictions Location: Belford Road

Appendix 2 – Drawing 12

Date: January 2023

## **Redefine Single Yellow Line Waiting Restrictions**

Amend the highlighted SYL restrictions as shown below accordingly for Zones 1 and 5 by removing Sunday restrictions.

#### **Existing restrictions**