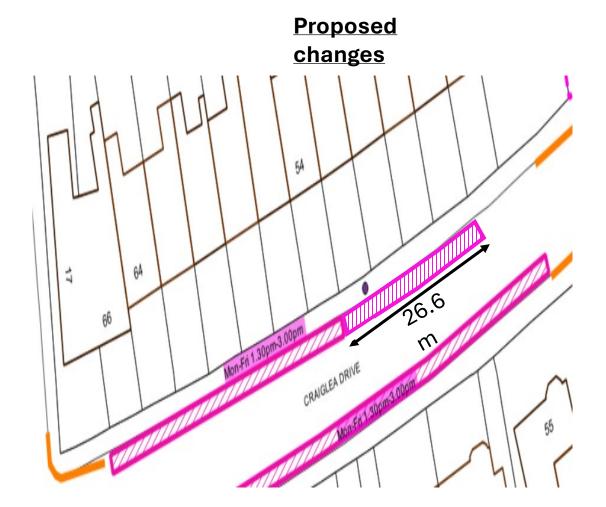

# Proposed changes

**Change to B2 Priority Parking Area Location: Craiglea Drive** 

Location: Orangica Drive

Appendix 3 – Drawing 1 (Revised)

Date: January 2023

### **Extend existing B2 Priority Parking Area bay**

Starting from the east end of existing PPA bay extend the existing bay by 26.6m.

Change to existing CPZ restrictions Location: Belford Road

Appendix 2 – Drawing 12