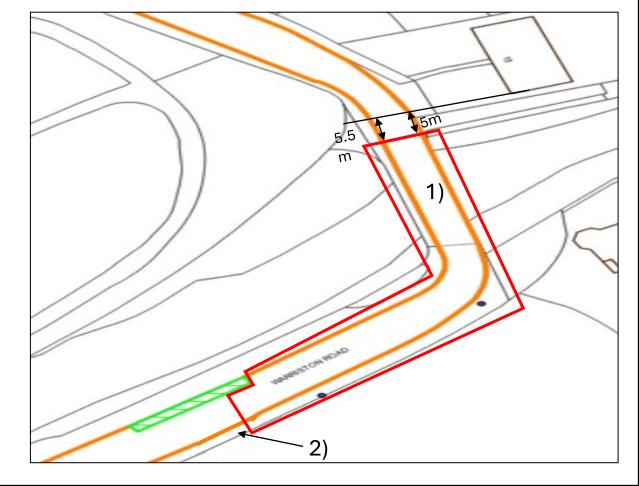

#### **Change to existing 24 Hour Waiting Restriction**

- 1) Change the existing 24 Hour Waiting Restrictions within the red lined area to No Waiting or Loading at Any Time by adding double kerb blips to the existing Waiting Restriction to stop problem parking.
- 2) Amend 24 Hour Waiting Restriction to run across private access.