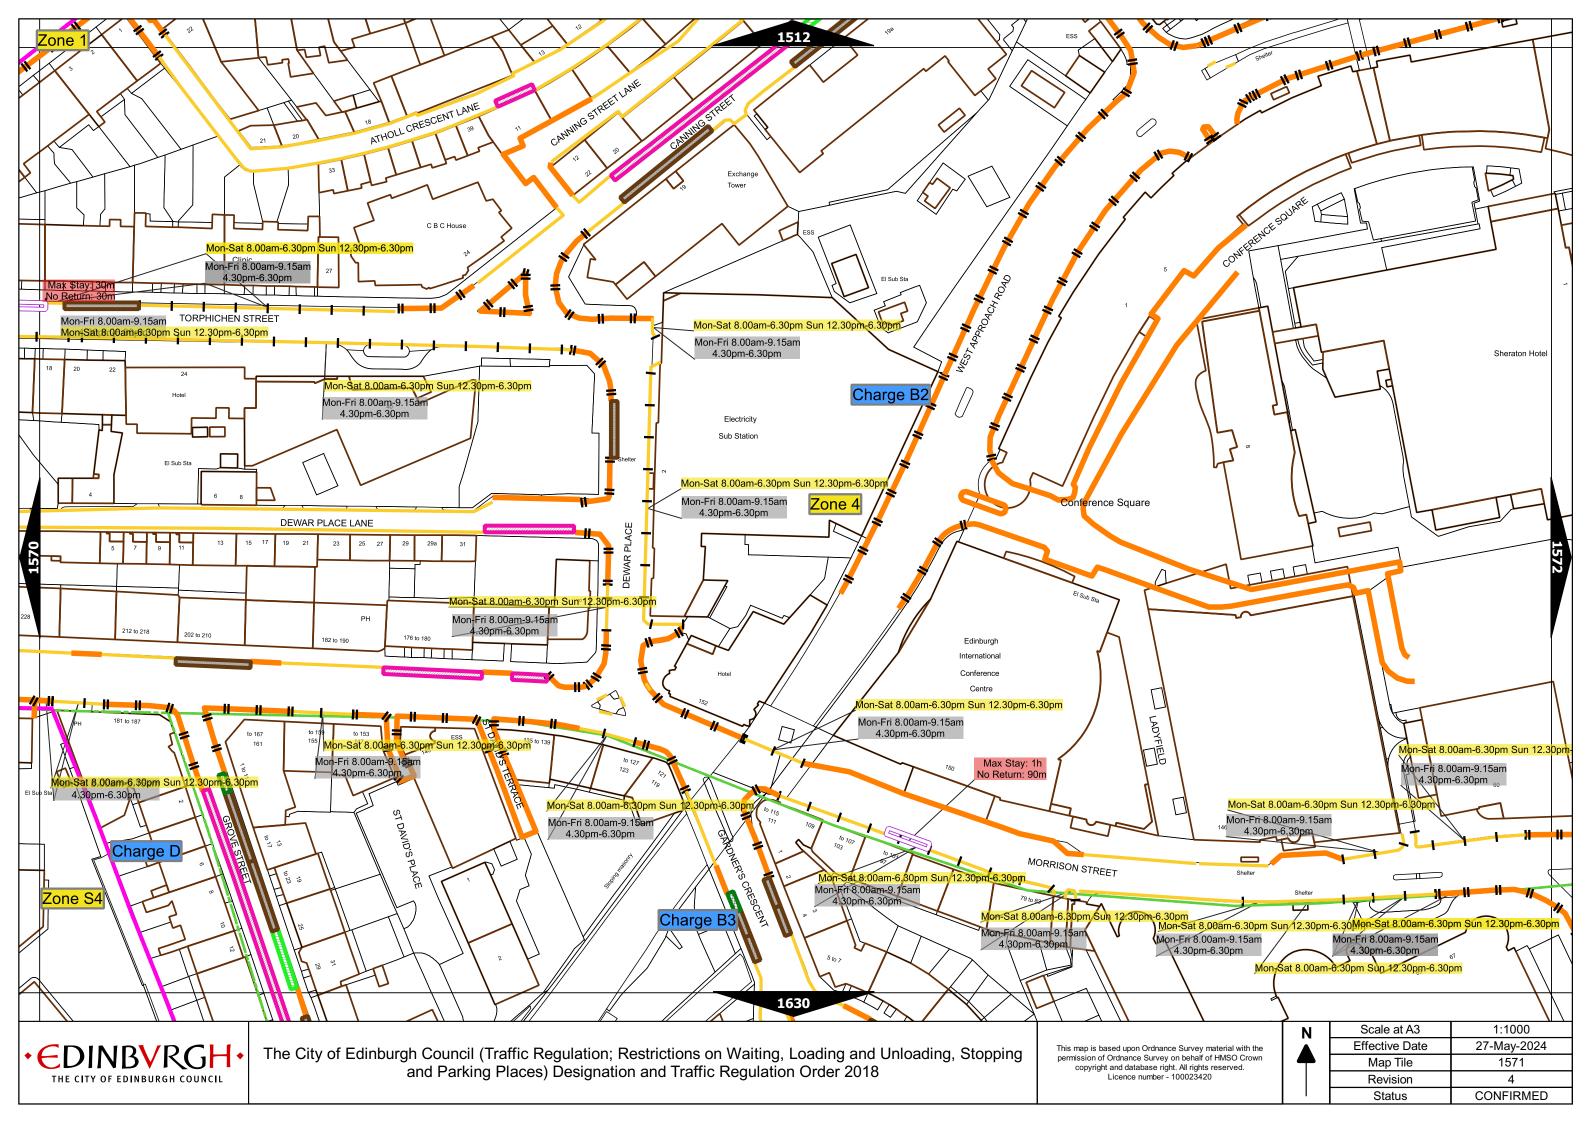

Note: This table indicated the typical maximum stay periods and any differences are labelled on the map tiles.

| The City of Edinburgh Council (Traffic Regulation; Restrictions on Waiting, Loading and Unloading, Stopping and | As amended |  |
|-----------------------------------------------------------------------------------------------------------------|------------|--|
| Parking Places) Designation and Traffic Regulation Order 2018                                                   | Revision   |  |