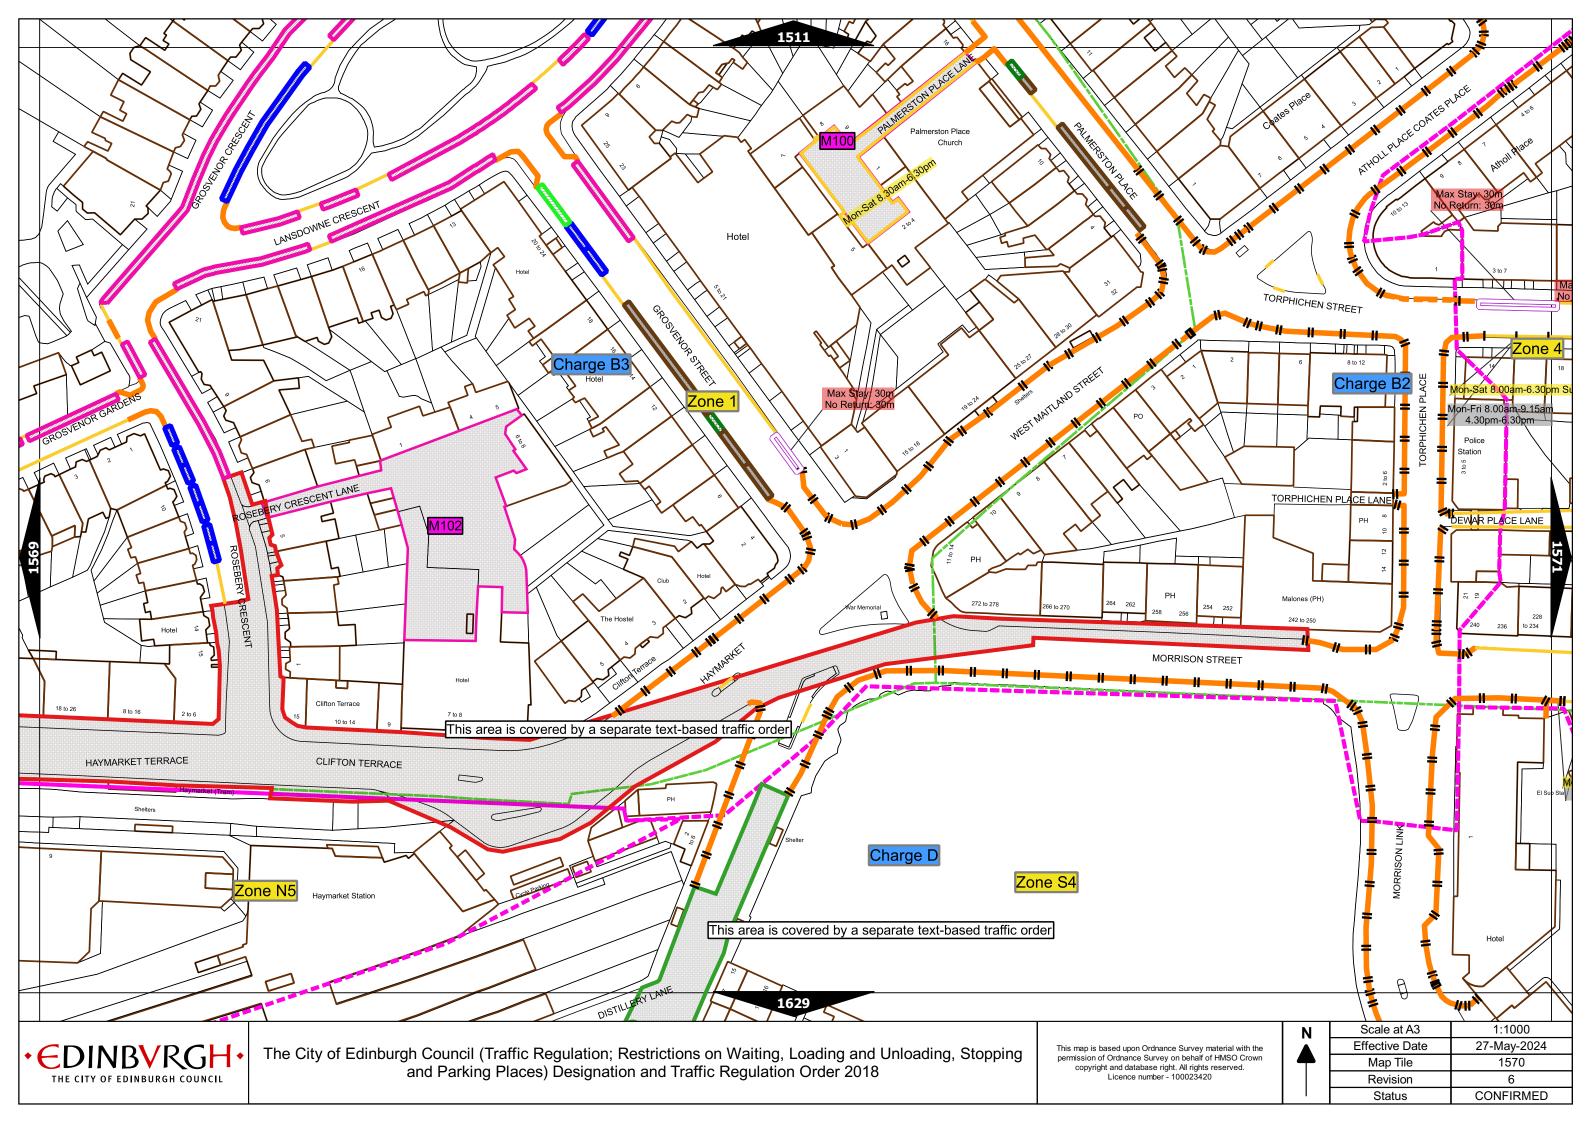

Note: This table indicated the typical maximum stay periods and any differences are labelled on the map tiles.

| The City of Edinburgh Council (Traffic Regulation; Restrictions on Waiting, Loading and Unloading, Stopping and | As amended |  |
|-----------------------------------------------------------------------------------------------------------------|------------|--|
| Parking Places) Designation and Traffic Regulation Order 2018                                                   | Revision   |  |