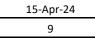

## Legend Page 2

| Controlled Parking Zone/<br>Priority Parking Area |                 | ne (where<br>licable) | Permitted Hours<br>(any such day not being a parking holiday)                  | Restricted Hours<br>(any such day not being a parking holiday)                |            |    |  |
|---------------------------------------------------|-----------------|-----------------------|--------------------------------------------------------------------------------|-------------------------------------------------------------------------------|------------|----|--|
|                                                   | Sub-zone 1      |                       | 08.30 to 18.30 Mondays to Saturdays and 12.30 to 18.30pm Sundays inclusive     | 08.30 to 18.30 Mondays to Saturdays and 12.30 to<br>18.30pm Sundays inclusive |            |    |  |
| Central zone                                      | Sub-zone 1A     |                       |                                                                                |                                                                               |            |    |  |
|                                                   | Sub-zone 2      |                       |                                                                                |                                                                               |            |    |  |
|                                                   | Sub-zone 3      |                       |                                                                                |                                                                               |            |    |  |
|                                                   | Sub-zone 4      |                       |                                                                                |                                                                               |            |    |  |
|                                                   | Sub             | -zone 5               |                                                                                |                                                                               |            |    |  |
| Peripheral zone                                   | Sub-zone 5A     |                       | 08.30 to 17.30 Mondays to Fridays inclusive                                    | 08.30 to 17.30 Mondays to Fridays inclusive                                   |            |    |  |
|                                                   | Sub-zone 6      |                       |                                                                                |                                                                               |            |    |  |
|                                                   | Sub-zone 7      |                       |                                                                                |                                                                               |            |    |  |
|                                                   | Sub-zone 8      |                       |                                                                                |                                                                               |            |    |  |
|                                                   | Zone N1         | Zone S1               |                                                                                |                                                                               |            |    |  |
|                                                   | Zone N2         | Zone S2               |                                                                                |                                                                               |            |    |  |
|                                                   | Zone N3         | Zone S3               |                                                                                |                                                                               |            |    |  |
|                                                   | Zone N4         | Zone S4               | 08.30 to 17.30 Mondays to Fridays inclusive                                    | 08.30 to 17.30 Mondays to Fridays inclusive                                   |            |    |  |
| Extended zones                                    | Zone N5         | Zone S5               |                                                                                |                                                                               |            |    |  |
|                                                   | Zone N6         | Zone S6               |                                                                                |                                                                               |            |    |  |
|                                                   | Zone N7 Zone S7 |                       |                                                                                |                                                                               |            |    |  |
|                                                   | Zone N8         |                       |                                                                                |                                                                               |            |    |  |
| Zone K                                            |                 |                       | 08.30 to 09:30 and 16:00 to 17.00 Mondays to Fridays inclusive                 | 08.30 to 09.30 and 16.00 to 17.00 Mondays to Friday<br>inclusive              |            |    |  |
| Priority Parl                                     | king Area B1    |                       | 10.00 to 11.30 Mondays to Fridays inclusive                                    |                                                                               | -          |    |  |
| Priority Parking Area B2                          |                 |                       | 13.30 to 15.00 Mondays to Fridays inclusive                                    | -                                                                             |            |    |  |
| Priority Parl                                     | king Area B3    |                       | 10.00 to 11.30 Mondays to Fridays inclusive                                    | -                                                                             |            |    |  |
| Priority Parl                                     | king Area B4    |                       | 11.30 to 13.00 Mondays to Fridays inclusive                                    | -                                                                             |            |    |  |
| Priority Parl                                     | king Area B5    |                       | 11.30 to 13.00 Mondays to Fridays inclusive                                    | -                                                                             |            |    |  |
| Priority Parking Area B6                          |                 |                       | 11.00 to 12.30 Mondays to Fridays inclusive                                    | -                                                                             |            |    |  |
| Priority Parking Area B7                          |                 |                       | 09.30 to 11.00 Mondays to Fridays inclusive                                    | -                                                                             |            |    |  |
| Priority Parl                                     | king Area B8    |                       | 12.30 to 14.00 Mondays to Fridays inclusive                                    | -                                                                             |            |    |  |
| Priority Parking Area B9                          |                 |                       | 13.30 to 15.00 Mondays to Fridays inclusive                                    | -                                                                             |            |    |  |
| Priority Parking Area B10                         |                 |                       | 13.30 to 15.00 Mondays to Fridays inclusive                                    | -                                                                             |            |    |  |
|                                                   | The Citv        | of Edinburgh C        | ouncil (Traffic Regulation; Restrictions on Waiting, Loading and Unloading, St | opping and                                                                    | As amended | 15 |  |
|                                                   |                 |                       | Parking Places) Designation and Traffic Regulation Order 2018                  | - F 12 O                                                                      | Revision   |    |  |

## Legend Page 3

| Pay and display / Pay by phone charge band | Parking charge | Times of operation                           | Max stay and no return times               |
|--------------------------------------------|----------------|----------------------------------------------|--------------------------------------------|
| Band A                                     | £8.80 per hour | Mon-Sat 8:30am-6.30pm and Sun 12:30pm-6:30pm | Max stay 10 hours, no return within 1 hour |
| Band B1                                    | £8.20 per hour | Mon-Sat 8:30am-6.30pm and Sun 12:30pm-6:30pm | Max stay 3 hours, no return within 1 hour  |
| Band B2                                    | £7.20 per hour | Mon-Sat 8:30am-6.30pm and Sun 12:30pm-6:30pm | Max stay 4 hours, no return within 1 hour  |
| Band B3                                    | £6.00 per hour | Mon-Sat 8:30am-6.30pm and Sun 12:30pm-6:30pm | Max stay 4 hours, no return within 1 hour  |
| Band C1                                    | £5.40 per hour | Mon-Fri 8:30am-5.30pm                        | Max stay 4 hours, no return within 1 hour  |
| Band C2                                    | £4.10 per hour | Mon-Fri 8:30am-5.30pm                        | Max stay 4 hours, no return within 1 hour  |
| Band D                                     | £3.80 per hour | Mon-Fri 8:30am-5.30pm                        | Max stay 4 hours, no return within 1 hour  |
| Band D1                                    | £4.10 per hour | Mon-Sat 8:30am-6.30pm and Sun 12:30pm-6:30pm | Max stay 1 hour, no return within 1 hour   |
| Band D2                                    | £4.10 per hour | Mon-Sat 8:30am-6.30pm and Sun 12:30pm-6:30pm | Max stay 1 hour, no return within 1 hour   |
| Band D3                                    | £4.10 per hour | Mon-Sat 8:30am-6.30pm and Sun 12:30pm-6:30pm | Max stay 1 hour, no return within 1 hour   |
| Band D4                                    | £4.10 per hour | Mon-Sat 8:30am-6.30pm and Sun 12:30pm-6:30pm | Max stay 1 hour, no return within 1 hour   |
| Band D5                                    | £4.10 per hour | Mon-Sat 8:30am-6.30pm and Sun 12:30pm-6:30pm | Max stay 1 hour, no return within 1 hour   |
| Band D6                                    | £4.10 per hour | Mon-Sat 9.00am-5.30pm                        | Max stay 1 hour, no return within 1 hour   |
| Band D7                                    | £4.10 per hour | Mon-Sat 8.00am-6.30pm                        | Max stay 2 hours, no return within 1 hour  |
| Band D8                                    | £4.10 per hour | Mon-Fri 8.00am-6.00pm Sat 8.00am-1.30pm      | Max stay 1 hours, no return within 1 hour  |
| Band G                                     | £10.20 per day | Mon-Fri 8:30am-5.30pm                        | Max stay 9 hours, no return within 1 hour  |
| Band G1                                    | £10.20 per day | Mon-Fri 8:30am-5.30pm                        | Max stay 9 hours, no return within 1 hour  |
| Band G2                                    | £10.20 per day | Mon-Fri 8:30am-5.30pm                        | Max stay 9 hours, no return within 1 hour  |
| Band Q                                     | £1.30 per hour | Mon-Fri 8:30am-5.30pm                        | Max stay 1 hours, no return within 1 hour  |

Note: This table indicated the typical maximum stay periods and any differences are labelled on the map tiles.

| The City of Edinburgh Council (Traffic Regulation; Restrictions on Waiting, Loading and Unloading, Stopping and | As amended |  |
|-----------------------------------------------------------------------------------------------------------------|------------|--|
| Parking Places) Designation and Traffic Regulation Order 2018                                                   | Revision   |  |