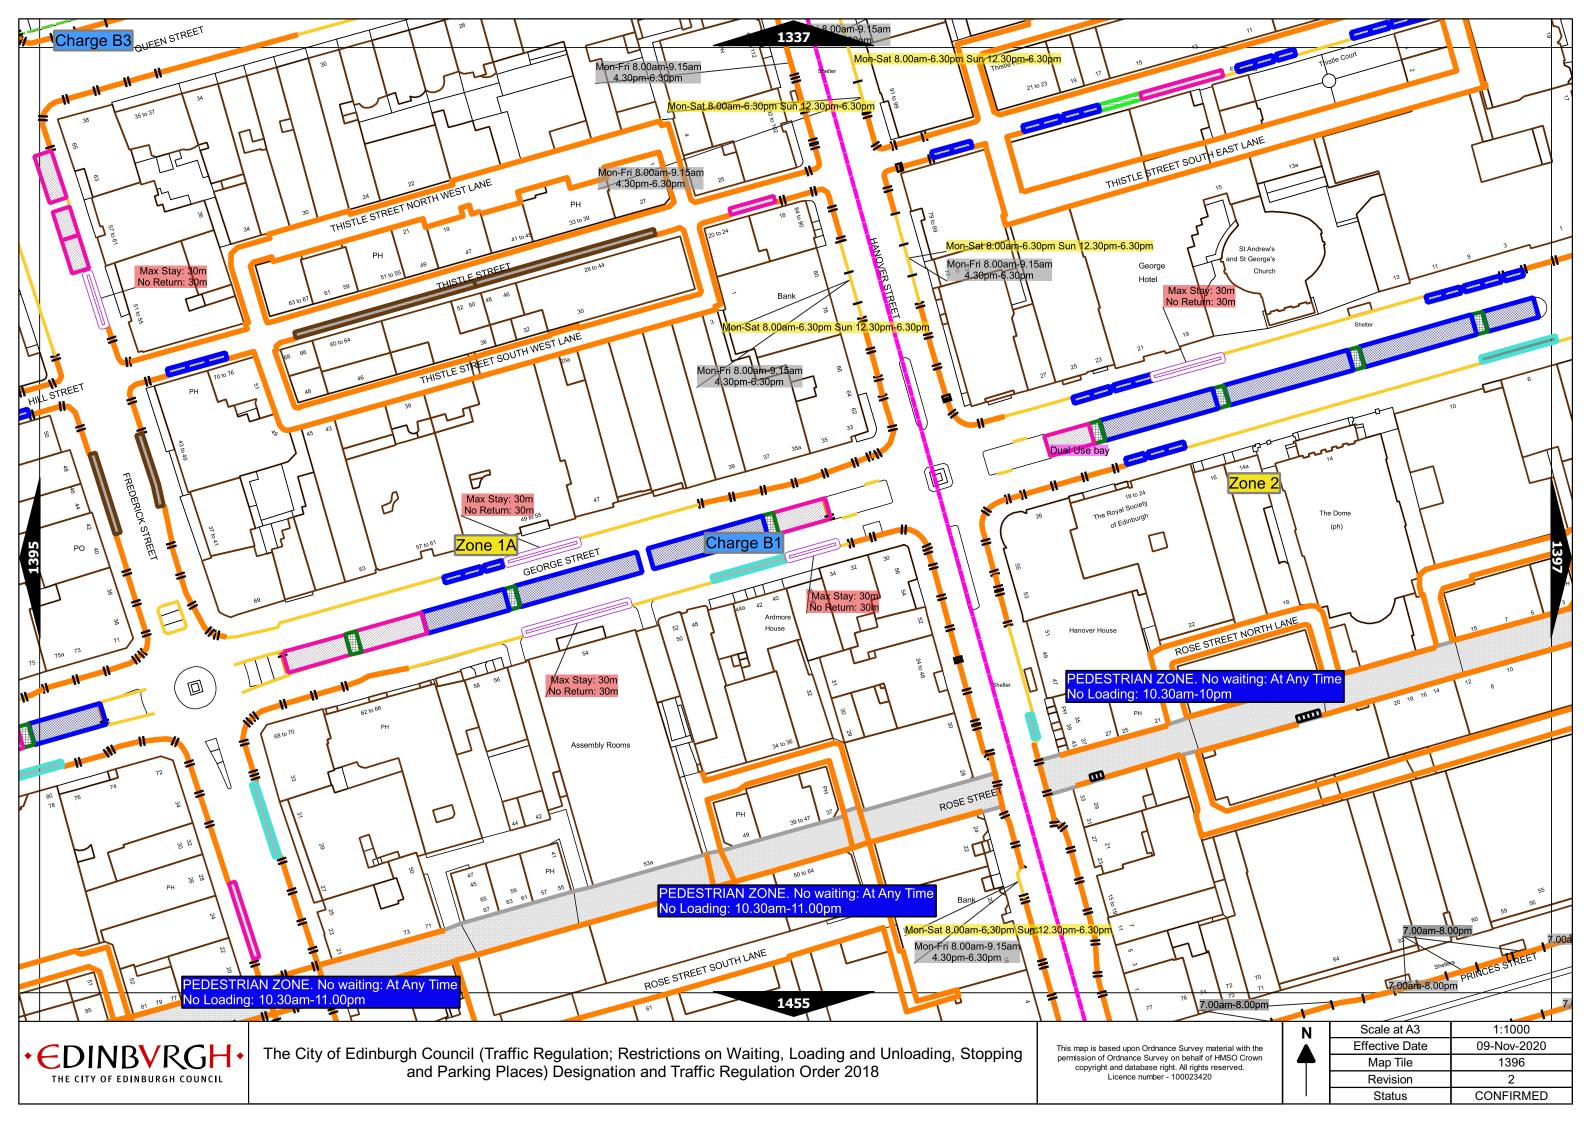

## Legend Page 2

| Controlled Parking Zone/<br>Priority Parking Area |                 | ne (where<br>licable) | Permitted Hours<br>(any such day not being a parking holiday)                  | Restricted Hours<br>(any such day not being a parking holiday)                |            |    |  |
|---------------------------------------------------|-----------------|-----------------------|--------------------------------------------------------------------------------|-------------------------------------------------------------------------------|------------|----|--|
|                                                   | Sub-zone 1      |                       | 08.30 to 18.30 Mondays to Saturdays and 12.30 to 18.30pm Sundays inclusive     | 08.30 to 18.30 Mondays to Saturdays and 12.30 to<br>18.30pm Sundays inclusive |            |    |  |
| Central zone                                      | Sub-zone 1A     |                       |                                                                                |                                                                               |            |    |  |
|                                                   | Sub-zone 2      |                       |                                                                                |                                                                               |            |    |  |
|                                                   | Sub-zone 3      |                       |                                                                                |                                                                               |            |    |  |
|                                                   | Sub-zone 4      |                       |                                                                                |                                                                               |            |    |  |
|                                                   | Sub             | -zone 5               |                                                                                |                                                                               |            |    |  |
| Peripheral zone                                   | Sub-zone 5A     |                       | 08.30 to 17.30 Mondays to Fridays inclusive                                    | 08.30 to 17.30 Mondays to Fridays inclusive                                   |            |    |  |
|                                                   | Sub-zone 6      |                       |                                                                                |                                                                               |            |    |  |
|                                                   | Sub-zone 7      |                       |                                                                                |                                                                               |            |    |  |
|                                                   | Sub-zone 8      |                       |                                                                                |                                                                               |            |    |  |
|                                                   | Zone N1         | Zone S1               |                                                                                |                                                                               |            |    |  |
|                                                   | Zone N2         | Zone S2               |                                                                                |                                                                               |            |    |  |
|                                                   | Zone N3         | Zone S3               |                                                                                |                                                                               |            |    |  |
|                                                   | Zone N4         | Zone S4               | 08.30 to 17.30 Mondays to Fridays inclusive                                    | 08.30 to 17.30 Mondays to Fridays inclusive                                   |            |    |  |
| Extended zones                                    | Zone N5         | Zone S5               |                                                                                |                                                                               |            |    |  |
|                                                   | Zone N6         | Zone S6               |                                                                                |                                                                               |            |    |  |
|                                                   | Zone N7 Zone S7 |                       |                                                                                |                                                                               |            |    |  |
|                                                   | Zone N8         |                       |                                                                                |                                                                               |            |    |  |
| Zone K                                            |                 |                       | 08.30 to 09:30 and 16:00 to 17.00 Mondays to Fridays inclusive                 | 08.30 to 09.30 and 16.00 to 17.00 Mondays to Friday<br>inclusive              |            |    |  |
| Priority Parl                                     | king Area B1    |                       | 10.00 to 11.30 Mondays to Fridays inclusive                                    |                                                                               | -          |    |  |
| Priority Parking Area B2                          |                 |                       | 13.30 to 15.00 Mondays to Fridays inclusive                                    | -                                                                             |            |    |  |
| Priority Parl                                     | king Area B3    |                       | 10.00 to 11.30 Mondays to Fridays inclusive                                    | -                                                                             |            |    |  |
| Priority Parl                                     | king Area B4    |                       | 11.30 to 13.00 Mondays to Fridays inclusive                                    | -                                                                             |            |    |  |
| Priority Parl                                     | king Area B5    |                       | 11.30 to 13.00 Mondays to Fridays inclusive                                    | -                                                                             |            |    |  |
| Priority Parking Area B6                          |                 |                       | 11.00 to 12.30 Mondays to Fridays inclusive                                    | -                                                                             |            |    |  |
| Priority Parking Area B7                          |                 |                       | 09.30 to 11.00 Mondays to Fridays inclusive                                    | -                                                                             |            |    |  |
| Priority Parl                                     | king Area B8    |                       | 12.30 to 14.00 Mondays to Fridays inclusive                                    | -                                                                             |            |    |  |
| Priority Parking Area B9                          |                 |                       | 13.30 to 15.00 Mondays to Fridays inclusive                                    | -                                                                             |            |    |  |
| Priority Parking Area B10                         |                 |                       | 13.30 to 15.00 Mondays to Fridays inclusive                                    | -                                                                             |            |    |  |
|                                                   | The Citv        | of Edinburgh C        | ouncil (Traffic Regulation; Restrictions on Waiting, Loading and Unloading, St | opping and                                                                    | As amended | 15 |  |
|                                                   |                 |                       | Parking Places) Designation and Traffic Regulation Order 2018                  | - F 12 O                                                                      | Revision   |    |  |

## Legend Page 3

| Pay and display / Pay by phone charge band | Parking charge | Times of operation                           | Max stay and no return times               |
|--------------------------------------------|----------------|----------------------------------------------|--------------------------------------------|
| Band A                                     | £8.80 per hour | Mon-Sat 8:30am-6.30pm and Sun 12:30pm-6:30pm | Max stay 10 hours, no return within 1 hour |
| Band B1                                    | £8.20 per hour | Mon-Sat 8:30am-6.30pm and Sun 12:30pm-6:30pm | Max stay 3 hours, no return within 1 hour  |
| Band B2                                    | £7.20 per hour | Mon-Sat 8:30am-6.30pm and Sun 12:30pm-6:30pm | Max stay 4 hours, no return within 1 hour  |
| Band B3                                    | £6.00 per hour | Mon-Sat 8:30am-6.30pm and Sun 12:30pm-6:30pm | Max stay 4 hours, no return within 1 hour  |
| Band C1                                    | £5.40 per hour | Mon-Fri 8:30am-5.30pm                        | Max stay 4 hours, no return within 1 hour  |
| Band C2                                    | £4.10 per hour | Mon-Fri 8:30am-5.30pm                        | Max stay 4 hours, no return within 1 hour  |
| Band D                                     | £3.80 per hour | Mon-Fri 8:30am-5.30pm                        | Max stay 4 hours, no return within 1 hour  |
| Band D1                                    | £4.10 per hour | Mon-Sat 8:30am-6.30pm and Sun 12:30pm-6:30pm | Max stay 1 hour, no return within 1 hour   |
| Band D2                                    | £4.10 per hour | Mon-Sat 8:30am-6.30pm and Sun 12:30pm-6:30pm | Max stay 1 hour, no return within 1 hour   |
| Band D3                                    | £4.10 per hour | Mon-Sat 8:30am-6.30pm and Sun 12:30pm-6:30pm | Max stay 1 hour, no return within 1 hour   |
| Band D4                                    | £4.10 per hour | Mon-Sat 8:30am-6.30pm and Sun 12:30pm-6:30pm | Max stay 1 hour, no return within 1 hour   |
| Band D5                                    | £4.10 per hour | Mon-Sat 8:30am-6.30pm and Sun 12:30pm-6:30pm | Max stay 1 hour, no return within 1 hour   |
| Band D6                                    | £4.10 per hour | Mon-Sat 9.00am-5.30pm                        | Max stay 1 hour, no return within 1 hour   |
| Band D7                                    | £4.10 per hour | Mon-Sat 8.00am-6.30pm                        | Max stay 2 hours, no return within 1 hour  |
| Band D8                                    | £4.10 per hour | Mon-Fri 8.00am-6.00pm Sat 8.00am-1.30pm      | Max stay 1 hours, no return within 1 hour  |
| Band G                                     | £10.20 per day | Mon-Fri 8:30am-5.30pm                        | Max stay 9 hours, no return within 1 hour  |
| Band G1                                    | £10.20 per day | Mon-Fri 8:30am-5.30pm                        | Max stay 9 hours, no return within 1 hour  |
| Band G2                                    | £10.20 per day | Mon-Fri 8:30am-5.30pm                        | Max stay 9 hours, no return within 1 hour  |
| Band Q                                     | £1.30 per hour | Mon-Fri 8:30am-5.30pm                        | Max stay 1 hours, no return within 1 hour  |

Note: This table indicated the typical maximum stay periods and any differences are labelled on the map tiles.

| The City of Edinburgh Council (Traffic Regulation; Restrictions on Waiting, Loading and Unloading, Stopping and | As amended |  |
|-----------------------------------------------------------------------------------------------------------------|------------|--|
| Parking Places) Designation and Traffic Regulation Order 2018                                                   | Revision   |  |