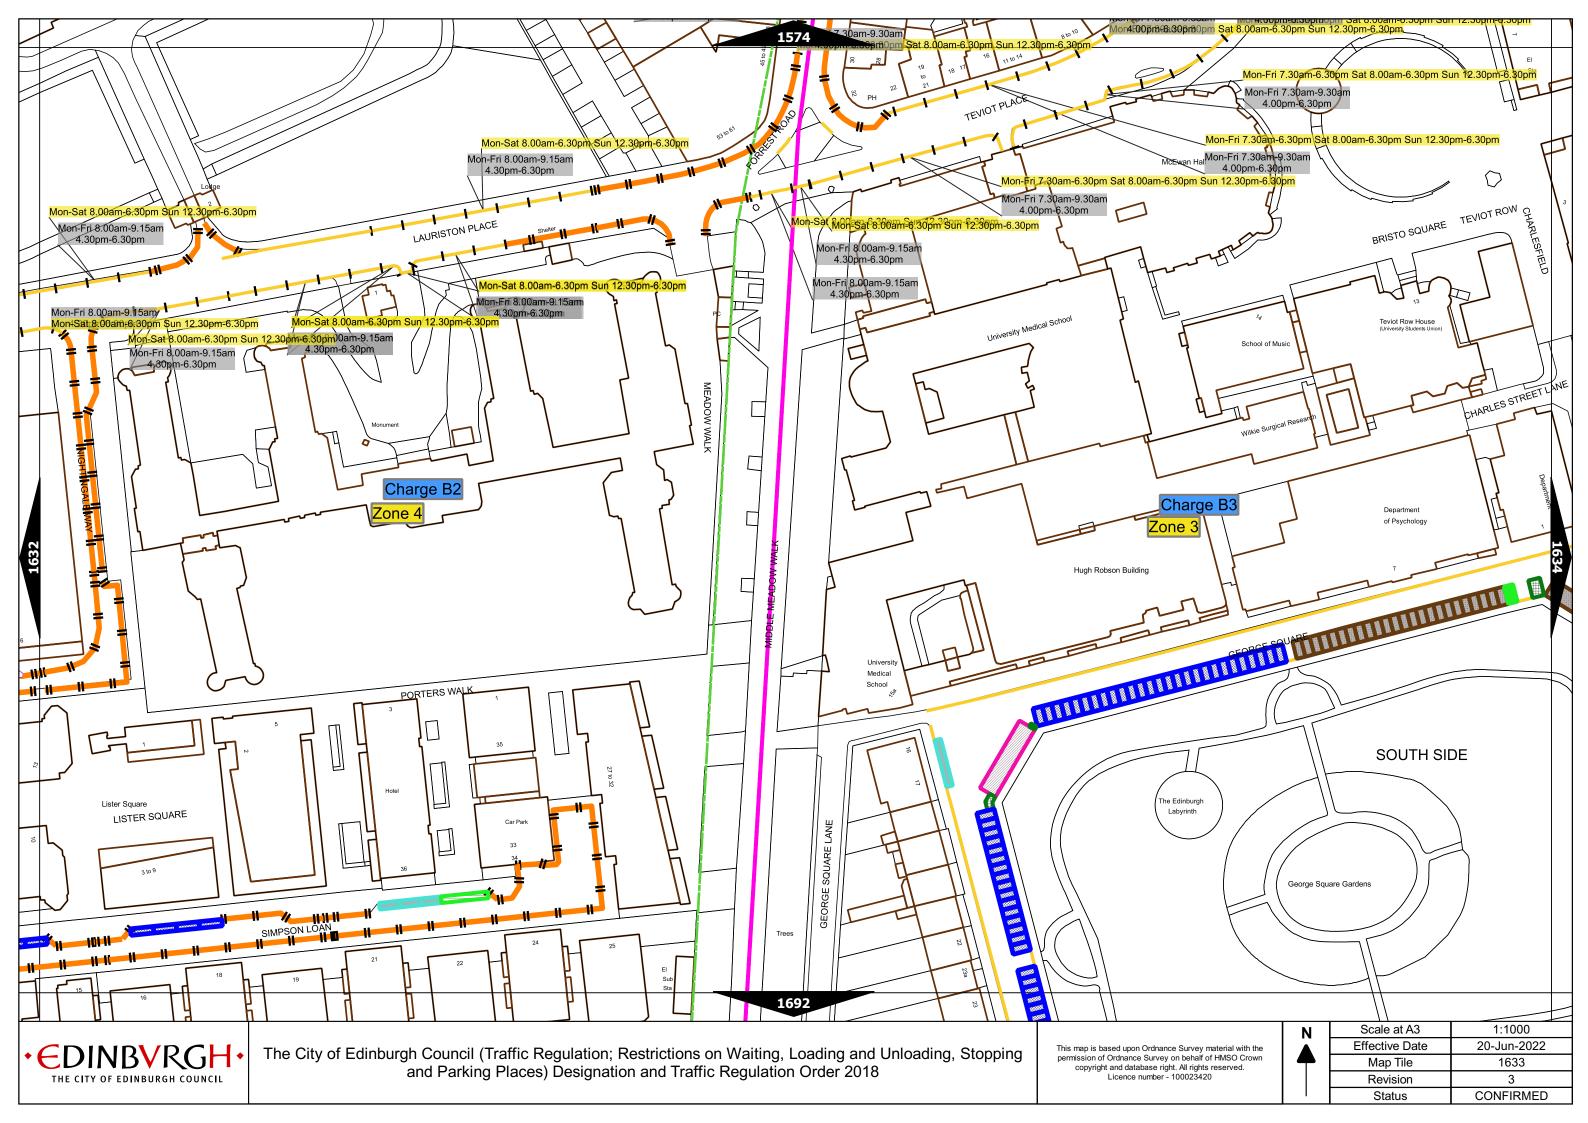

## Legend Page 2

| Controlled Parking Zone/<br>Priority Parking Area |                 | ne (where<br>licable) | Permitted Hours<br>(any such day not being a parking holiday)                  | Restricted Hours<br>(any such day not being a parking holiday)                |            |    |  |
|---------------------------------------------------|-----------------|-----------------------|--------------------------------------------------------------------------------|-------------------------------------------------------------------------------|------------|----|--|
|                                                   | Sub-zone 1      |                       | 08.30 to 18.30 Mondays to Saturdays and 12.30 to 18.30pm Sundays inclusive     | 08.30 to 18.30 Mondays to Saturdays and 12.30 to<br>18.30pm Sundays inclusive |            |    |  |
| Central zone                                      | Sub-zone 1A     |                       |                                                                                |                                                                               |            |    |  |
|                                                   | Sub-zone 2      |                       |                                                                                |                                                                               |            |    |  |
|                                                   | Sub-zone 3      |                       |                                                                                |                                                                               |            |    |  |
|                                                   | Sub-zone 4      |                       |                                                                                |                                                                               |            |    |  |
|                                                   | Sub             | -zone 5               |                                                                                |                                                                               |            |    |  |
| Peripheral zone                                   | Sub-zone 5A     |                       | 08.30 to 17.30 Mondays to Fridays inclusive                                    | 08.30 to 17.30 Mondays to Fridays inclusive                                   |            |    |  |
|                                                   | Sub-zone 6      |                       |                                                                                |                                                                               |            |    |  |
|                                                   | Sub-zone 7      |                       |                                                                                |                                                                               |            |    |  |
|                                                   | Sub-zone 8      |                       |                                                                                |                                                                               |            |    |  |
|                                                   | Zone N1         | Zone S1               |                                                                                |                                                                               |            |    |  |
|                                                   | Zone N2         | Zone S2               |                                                                                |                                                                               |            |    |  |
|                                                   | Zone N3         | Zone S3               |                                                                                |                                                                               |            |    |  |
|                                                   | Zone N4         | Zone S4               | 08.30 to 17.30 Mondays to Fridays inclusive                                    | 08.30 to 17.30 Mondays to Fridays inclusive                                   |            |    |  |
| Extended zones                                    | Zone N5         | Zone S5               |                                                                                |                                                                               |            |    |  |
|                                                   | Zone N6         | Zone S6               |                                                                                |                                                                               |            |    |  |
|                                                   | Zone N7 Zone S7 |                       |                                                                                |                                                                               |            |    |  |
|                                                   | Zone N8         |                       |                                                                                |                                                                               |            |    |  |
| Zone K                                            |                 |                       | 08.30 to 09:30 and 16:00 to 17.00 Mondays to Fridays inclusive                 | 08.30 to 09.30 and 16.00 to 17.00 Mondays to Friday<br>inclusive              |            |    |  |
| Priority Parl                                     | king Area B1    |                       | 10.00 to 11.30 Mondays to Fridays inclusive                                    |                                                                               | -          |    |  |
| Priority Parking Area B2                          |                 |                       | 13.30 to 15.00 Mondays to Fridays inclusive                                    | -                                                                             |            |    |  |
| Priority Parl                                     | king Area B3    |                       | 10.00 to 11.30 Mondays to Fridays inclusive                                    | -                                                                             |            |    |  |
| Priority Parl                                     | king Area B4    |                       | 11.30 to 13.00 Mondays to Fridays inclusive                                    | -                                                                             |            |    |  |
| Priority Parl                                     | king Area B5    |                       | 11.30 to 13.00 Mondays to Fridays inclusive                                    | -                                                                             |            |    |  |
| Priority Parking Area B6                          |                 |                       | 11.00 to 12.30 Mondays to Fridays inclusive                                    | -                                                                             |            |    |  |
| Priority Parking Area B7                          |                 |                       | 09.30 to 11.00 Mondays to Fridays inclusive                                    | -                                                                             |            |    |  |
| Priority Parl                                     | king Area B8    |                       | 12.30 to 14.00 Mondays to Fridays inclusive                                    | -                                                                             |            |    |  |
| Priority Parking Area B9                          |                 |                       | 13.30 to 15.00 Mondays to Fridays inclusive                                    | -                                                                             |            |    |  |
| Priority Parking Area B10                         |                 |                       | 13.30 to 15.00 Mondays to Fridays inclusive                                    | -                                                                             |            |    |  |
|                                                   | The Citv        | of Edinburgh C        | ouncil (Traffic Regulation; Restrictions on Waiting, Loading and Unloading, St | opping and                                                                    | As amended | 15 |  |
|                                                   |                 |                       | Parking Places) Designation and Traffic Regulation Order 2018                  | - F 12 O                                                                      | Revision   |    |  |

## Legend Page 3

| Pay and display / Pay by phone charge band | Parking charge | Times of operation                           | Max stay and no return times               |
|--------------------------------------------|----------------|----------------------------------------------|--------------------------------------------|
| Band A                                     | £8.80 per hour | Mon-Sat 8:30am-6.30pm and Sun 12:30pm-6:30pm | Max stay 10 hours, no return within 1 hour |
| Band B1                                    | £8.20 per hour | Mon-Sat 8:30am-6.30pm and Sun 12:30pm-6:30pm | Max stay 3 hours, no return within 1 hour  |
| Band B2                                    | £7.20 per hour | Mon-Sat 8:30am-6.30pm and Sun 12:30pm-6:30pm | Max stay 4 hours, no return within 1 hour  |
| Band B3                                    | £6.00 per hour | Mon-Sat 8:30am-6.30pm and Sun 12:30pm-6:30pm | Max stay 4 hours, no return within 1 hour  |
| Band C1                                    | £5.40 per hour | Mon-Fri 8:30am-5.30pm                        | Max stay 4 hours, no return within 1 hour  |
| Band C2                                    | £4.10 per hour | Mon-Fri 8:30am-5.30pm                        | Max stay 4 hours, no return within 1 hour  |
| Band D                                     | £3.80 per hour | Mon-Fri 8:30am-5.30pm                        | Max stay 4 hours, no return within 1 hour  |
| Band D1                                    | £4.10 per hour | Mon-Sat 8:30am-6.30pm and Sun 12:30pm-6:30pm | Max stay 1 hour, no return within 1 hour   |
| Band D2                                    | £4.10 per hour | Mon-Sat 8:30am-6.30pm and Sun 12:30pm-6:30pm | Max stay 1 hour, no return within 1 hour   |
| Band D3                                    | £4.10 per hour | Mon-Sat 8:30am-6.30pm and Sun 12:30pm-6:30pm | Max stay 1 hour, no return within 1 hour   |
| Band D4                                    | £4.10 per hour | Mon-Sat 8:30am-6.30pm and Sun 12:30pm-6:30pm | Max stay 1 hour, no return within 1 hour   |
| Band D5                                    | £4.10 per hour | Mon-Sat 8:30am-6.30pm and Sun 12:30pm-6:30pm | Max stay 1 hour, no return within 1 hour   |
| Band D6                                    | £4.10 per hour | Mon-Sat 9.00am-5.30pm                        | Max stay 1 hour, no return within 1 hour   |
| Band D7                                    | £4.10 per hour | Mon-Sat 8.00am-6.30pm                        | Max stay 2 hours, no return within 1 hour  |
| Band D8                                    | £4.10 per hour | Mon-Fri 8.00am-6.00pm Sat 8.00am-1.30pm      | Max stay 1 hours, no return within 1 hour  |
| Band G                                     | £10.20 per day | Mon-Fri 8:30am-5.30pm                        | Max stay 9 hours, no return within 1 hour  |
| Band G1                                    | £10.20 per day | Mon-Fri 8:30am-5.30pm                        | Max stay 9 hours, no return within 1 hour  |
| Band G2                                    | £10.20 per day | Mon-Fri 8:30am-5.30pm                        | Max stay 9 hours, no return within 1 hour  |
| Band Q                                     | £1.30 per hour | Mon-Fri 8:30am-5.30pm                        | Max stay 1 hours, no return within 1 hour  |

Note: This table indicated the typical maximum stay periods and any differences are labelled on the map tiles.

| The City of Edinburgh Council (Traffic Regulation; Restrictions on Waiting, Loading and Unloading, Stopping and | As amended |  |
|-----------------------------------------------------------------------------------------------------------------|------------|--|
| Parking Places) Designation and Traffic Regulation Order 2018                                                   | Revision   |  |