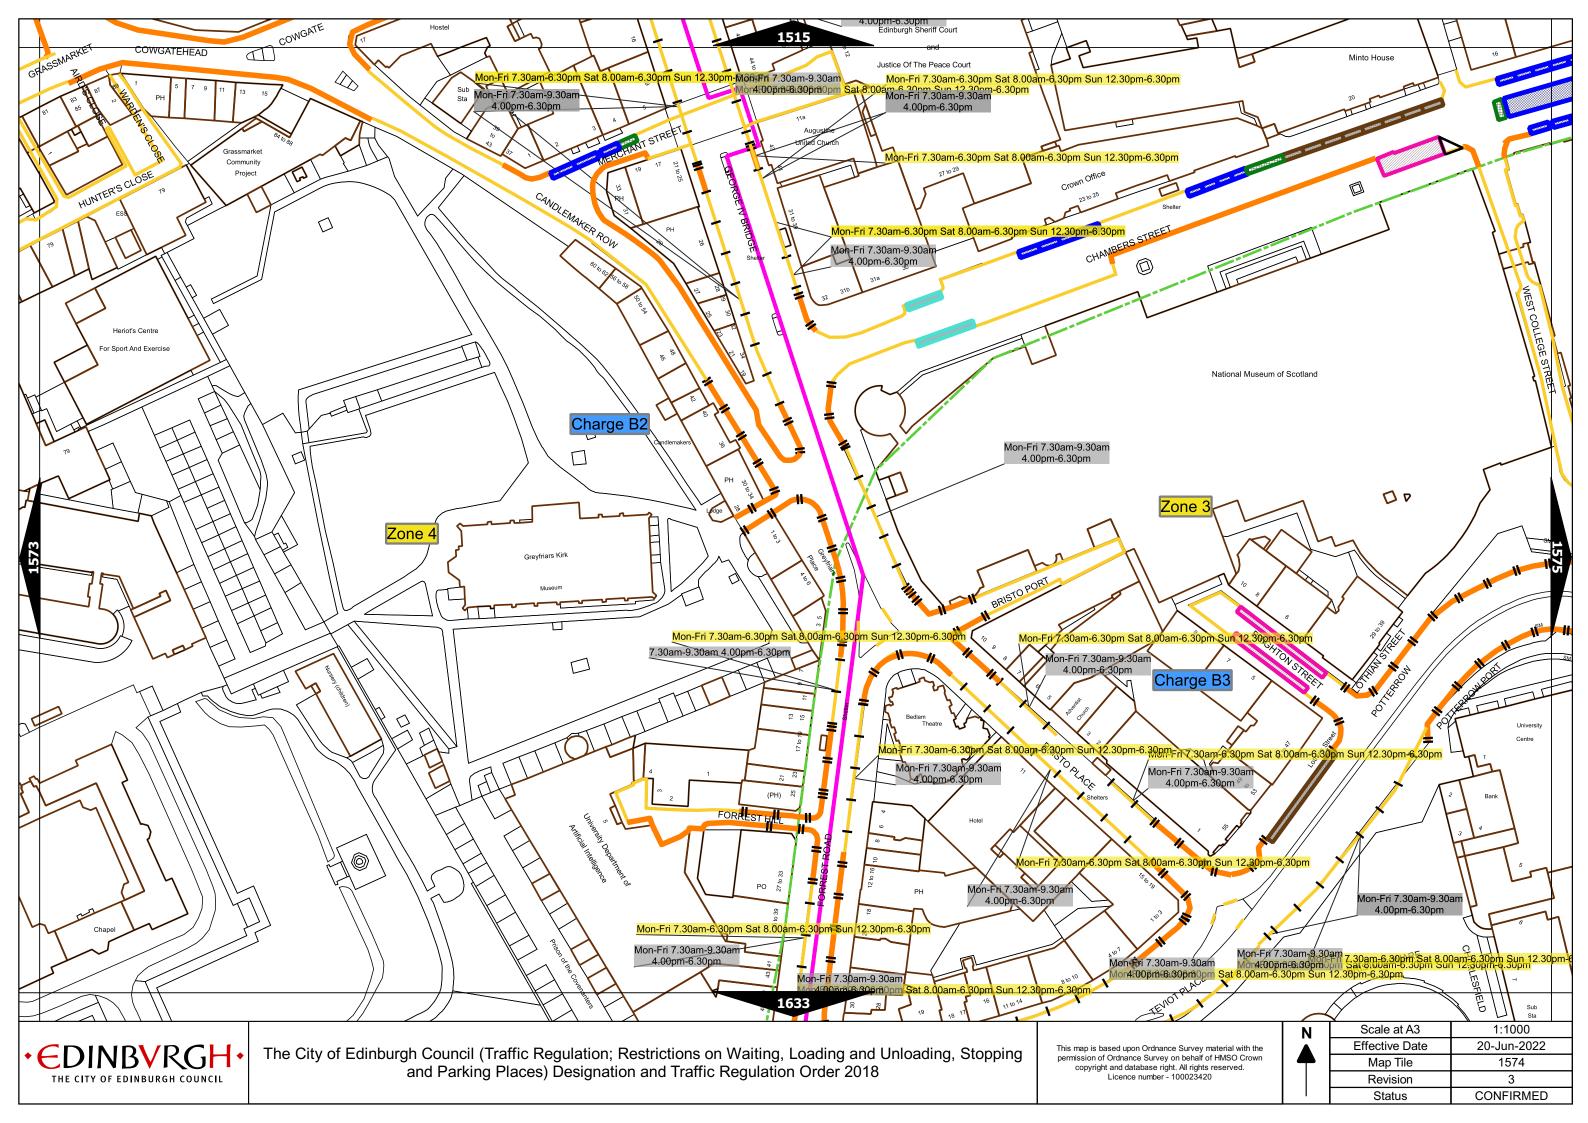

## Legend Page 2

| Controlled Parking Zone/<br>Priority Parking Area |                 | ne (where<br>licable) | Permitted Hours<br>(any such day not being a parking holiday)                  | Restricted Hours<br>(any such day not being a parking holiday)                |            |    |  |
|---------------------------------------------------|-----------------|-----------------------|--------------------------------------------------------------------------------|-------------------------------------------------------------------------------|------------|----|--|
|                                                   | Sub-zone 1      |                       | 08.30 to 18.30 Mondays to Saturdays and 12.30 to 18.30pm Sundays inclusive     | 08.30 to 18.30 Mondays to Saturdays and 12.30 to<br>18.30pm Sundays inclusive |            |    |  |
| Central zone                                      | Sub-zone 1A     |                       |                                                                                |                                                                               |            |    |  |
|                                                   | Sub-zone 2      |                       |                                                                                |                                                                               |            |    |  |
|                                                   | Sub-zone 3      |                       |                                                                                |                                                                               |            |    |  |
|                                                   | Sub-zone 4      |                       |                                                                                |                                                                               |            |    |  |
|                                                   | Sub             | -zone 5               |                                                                                |                                                                               |            |    |  |
| Peripheral zone                                   | Sub-zone 5A     |                       | 08.30 to 17.30 Mondays to Fridays inclusive                                    | 08.30 to 17.30 Mondays to Fridays inclusive                                   |            |    |  |
|                                                   | Sub-zone 6      |                       |                                                                                |                                                                               |            |    |  |
|                                                   | Sub-zone 7      |                       |                                                                                |                                                                               |            |    |  |
|                                                   | Sub-zone 8      |                       |                                                                                |                                                                               |            |    |  |
|                                                   | Zone N1         | Zone S1               |                                                                                |                                                                               |            |    |  |
|                                                   | Zone N2         | Zone S2               |                                                                                |                                                                               |            |    |  |
|                                                   | Zone N3         | Zone S3               |                                                                                |                                                                               |            |    |  |
|                                                   | Zone N4         | Zone S4               | 08.30 to 17.30 Mondays to Fridays inclusive                                    | 08.30 to 17.30 Mondays to Fridays inclusive                                   |            |    |  |
| Extended zones                                    | Zone N5         | Zone S5               |                                                                                |                                                                               |            |    |  |
|                                                   | Zone N6         | Zone S6               |                                                                                |                                                                               |            |    |  |
|                                                   | Zone N7 Zone S7 |                       |                                                                                |                                                                               |            |    |  |
|                                                   | Zone N8         |                       |                                                                                |                                                                               |            |    |  |
| Zone K                                            |                 |                       | 08.30 to 09:30 and 16:00 to 17.00 Mondays to Fridays inclusive                 | 08.30 to 09.30 and 16.00 to 17.00 Mondays to Friday<br>inclusive              |            |    |  |
| Priority Parl                                     | king Area B1    |                       | 10.00 to 11.30 Mondays to Fridays inclusive                                    |                                                                               | -          |    |  |
| Priority Parking Area B2                          |                 |                       | 13.30 to 15.00 Mondays to Fridays inclusive                                    | -                                                                             |            |    |  |
| Priority Parl                                     | king Area B3    |                       | 10.00 to 11.30 Mondays to Fridays inclusive                                    | -                                                                             |            |    |  |
| Priority Parl                                     | king Area B4    |                       | 11.30 to 13.00 Mondays to Fridays inclusive                                    | -                                                                             |            |    |  |
| Priority Parl                                     | king Area B5    |                       | 11.30 to 13.00 Mondays to Fridays inclusive                                    | -                                                                             |            |    |  |
| Priority Parking Area B6                          |                 |                       | 11.00 to 12.30 Mondays to Fridays inclusive                                    | -                                                                             |            |    |  |
| Priority Parking Area B7                          |                 |                       | 09.30 to 11.00 Mondays to Fridays inclusive                                    | -                                                                             |            |    |  |
| Priority Parl                                     | king Area B8    |                       | 12.30 to 14.00 Mondays to Fridays inclusive                                    | -                                                                             |            |    |  |
| Priority Parking Area B9                          |                 |                       | 13.30 to 15.00 Mondays to Fridays inclusive                                    | -                                                                             |            |    |  |
| Priority Parking Area B10                         |                 |                       | 13.30 to 15.00 Mondays to Fridays inclusive                                    | -                                                                             |            |    |  |
|                                                   | The Citv        | of Edinburgh C        | ouncil (Traffic Regulation; Restrictions on Waiting, Loading and Unloading, St | opping and                                                                    | As amended | 15 |  |
|                                                   |                 |                       | Parking Places) Designation and Traffic Regulation Order 2018                  | - F 12 O                                                                      | Revision   |    |  |

## Legend Page 3

| Pay and display / Pay by phone charge band | Parking charge | Times of operation                           | Max stay and no return times               |
|--------------------------------------------|----------------|----------------------------------------------|--------------------------------------------|
| Band A                                     | £8.80 per hour | Mon-Sat 8:30am-6.30pm and Sun 12:30pm-6:30pm | Max stay 10 hours, no return within 1 hour |
| Band B1                                    | £8.20 per hour | Mon-Sat 8:30am-6.30pm and Sun 12:30pm-6:30pm | Max stay 3 hours, no return within 1 hour  |
| Band B2                                    | £7.20 per hour | Mon-Sat 8:30am-6.30pm and Sun 12:30pm-6:30pm | Max stay 4 hours, no return within 1 hour  |
| Band B3                                    | £6.00 per hour | Mon-Sat 8:30am-6.30pm and Sun 12:30pm-6:30pm | Max stay 4 hours, no return within 1 hour  |
| Band C1                                    | £5.40 per hour | Mon-Fri 8:30am-5.30pm                        | Max stay 4 hours, no return within 1 hour  |
| Band C2                                    | £4.10 per hour | Mon-Fri 8:30am-5.30pm                        | Max stay 4 hours, no return within 1 hour  |
| Band D                                     | £3.80 per hour | Mon-Fri 8:30am-5.30pm                        | Max stay 4 hours, no return within 1 hour  |
| Band D1                                    | £4.10 per hour | Mon-Sat 8:30am-6.30pm and Sun 12:30pm-6:30pm | Max stay 1 hour, no return within 1 hour   |
| Band D2                                    | £4.10 per hour | Mon-Sat 8:30am-6.30pm and Sun 12:30pm-6:30pm | Max stay 1 hour, no return within 1 hour   |
| Band D3                                    | £4.10 per hour | Mon-Sat 8:30am-6.30pm and Sun 12:30pm-6:30pm | Max stay 1 hour, no return within 1 hour   |
| Band D4                                    | £4.10 per hour | Mon-Sat 8:30am-6.30pm and Sun 12:30pm-6:30pm | Max stay 1 hour, no return within 1 hour   |
| Band D5                                    | £4.10 per hour | Mon-Sat 8:30am-6.30pm and Sun 12:30pm-6:30pm | Max stay 1 hour, no return within 1 hour   |
| Band D6                                    | £4.10 per hour | Mon-Sat 9.00am-5.30pm                        | Max stay 1 hour, no return within 1 hour   |
| Band D7                                    | £4.10 per hour | Mon-Sat 8.00am-6.30pm                        | Max stay 2 hours, no return within 1 hour  |
| Band D8                                    | £4.10 per hour | Mon-Fri 8.00am-6.00pm Sat 8.00am-1.30pm      | Max stay 1 hours, no return within 1 hour  |
| Band G                                     | £10.20 per day | Mon-Fri 8:30am-5.30pm                        | Max stay 9 hours, no return within 1 hour  |
| Band G1                                    | £10.20 per day | Mon-Fri 8:30am-5.30pm                        | Max stay 9 hours, no return within 1 hour  |
| Band G2                                    | £10.20 per day | Mon-Fri 8:30am-5.30pm                        | Max stay 9 hours, no return within 1 hour  |
| Band Q                                     | £1.30 per hour | Mon-Fri 8:30am-5.30pm                        | Max stay 1 hours, no return within 1 hour  |

Note: This table indicated the typical maximum stay periods and any differences are labelled on the map tiles.

| The City of Edinburgh Council (Traffic Regulation; Restrictions on Waiting, Loading and Unloading, Stopping and | As amended |  |
|-----------------------------------------------------------------------------------------------------------------|------------|--|
| Parking Places) Designation and Traffic Regulation Order 2018                                                   | Revision   |  |