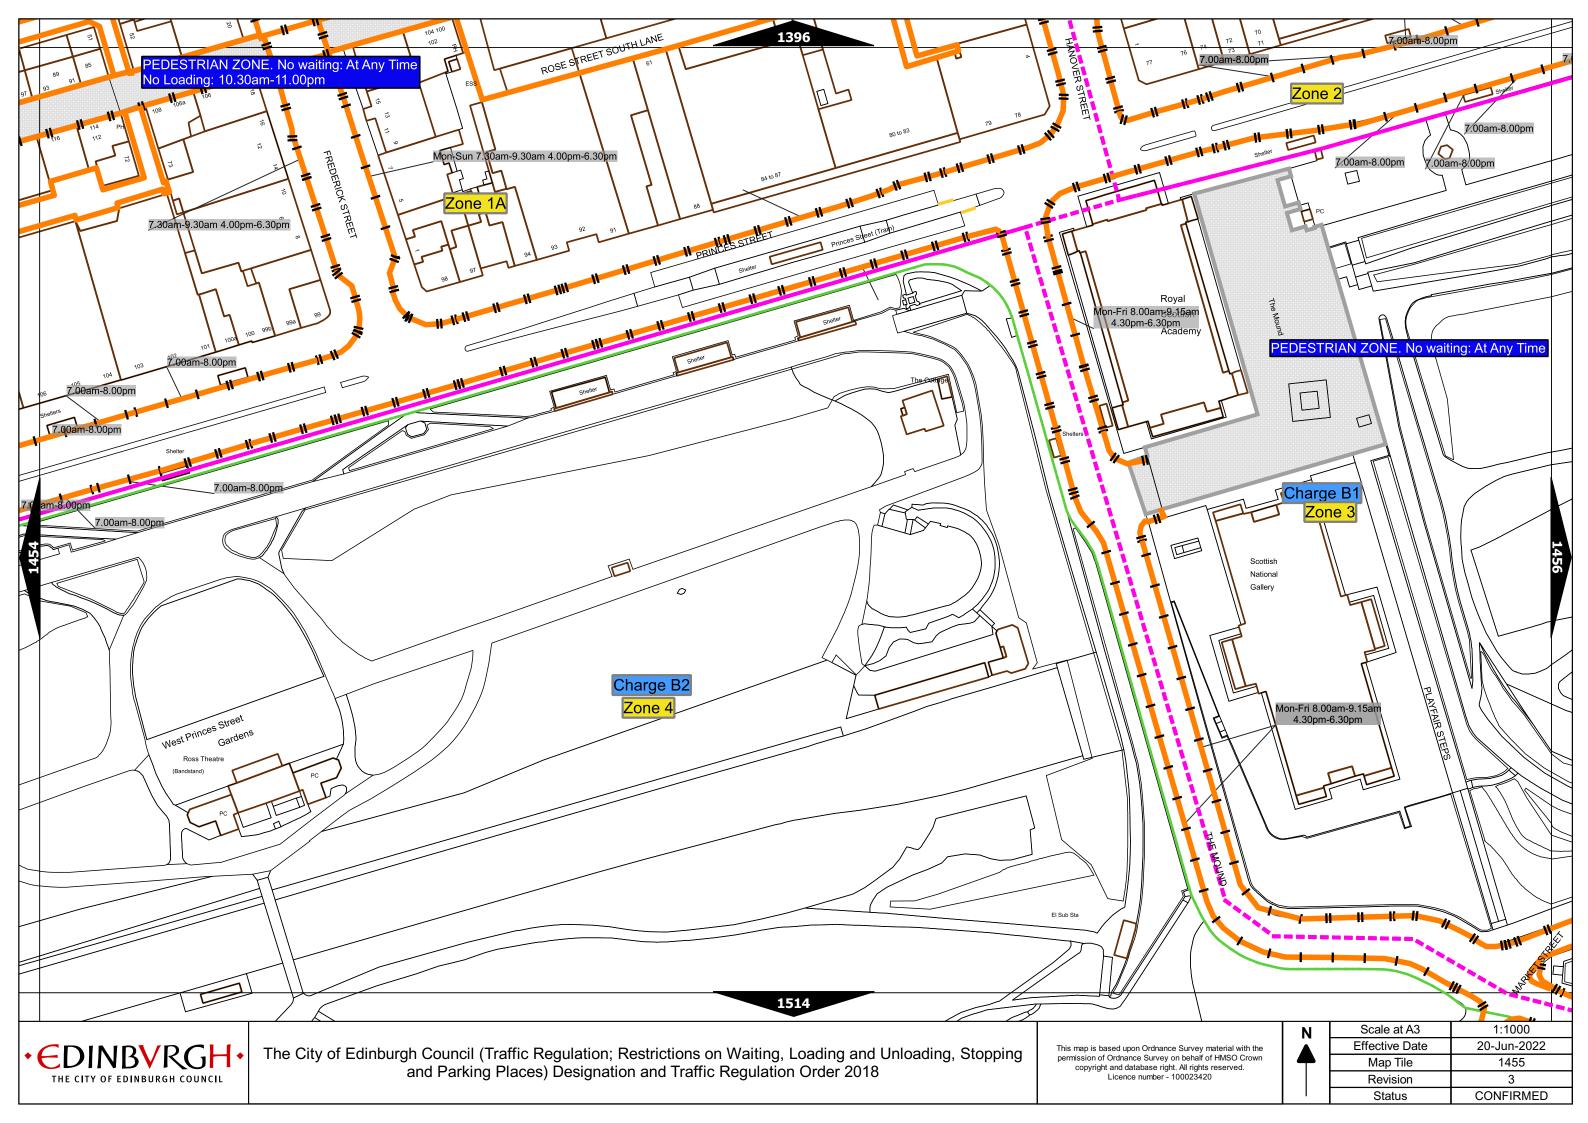

## Legend Page 2

| Controlled Parking Zone/<br>Priority Parking Area |                 | ne (where<br>licable) | Permitted Hours<br>(any such day not being a parking holiday)                  | Restricted Hours<br>(any such day not being a parking holiday)                |            |    |  |
|---------------------------------------------------|-----------------|-----------------------|--------------------------------------------------------------------------------|-------------------------------------------------------------------------------|------------|----|--|
|                                                   | Sub-zone 1      |                       | 08.30 to 18.30 Mondays to Saturdays and 12.30 to 18.30pm Sundays inclusive     | 08.30 to 18.30 Mondays to Saturdays and 12.30 to<br>18.30pm Sundays inclusive |            |    |  |
| Central zone                                      | Sub-zone 1A     |                       |                                                                                |                                                                               |            |    |  |
|                                                   | Sub-zone 2      |                       |                                                                                |                                                                               |            |    |  |
|                                                   | Sub-zone 3      |                       |                                                                                |                                                                               |            |    |  |
|                                                   | Sub-zone 4      |                       |                                                                                |                                                                               |            |    |  |
|                                                   | Sub             | -zone 5               |                                                                                |                                                                               |            |    |  |
| Peripheral zone                                   | Sub-zone 5A     |                       | 08.30 to 17.30 Mondays to Fridays inclusive                                    | 08.30 to 17.30 Mondays to Fridays inclusive                                   |            |    |  |
|                                                   | Sub-zone 6      |                       |                                                                                |                                                                               |            |    |  |
|                                                   | Sub-zone 7      |                       |                                                                                |                                                                               |            |    |  |
|                                                   | Sub-zone 8      |                       |                                                                                |                                                                               |            |    |  |
|                                                   | Zone N1         | Zone S1               |                                                                                |                                                                               |            |    |  |
|                                                   | Zone N2         | Zone S2               |                                                                                |                                                                               |            |    |  |
|                                                   | Zone N3         | Zone S3               |                                                                                |                                                                               |            |    |  |
|                                                   | Zone N4         | Zone S4               | 08.30 to 17.30 Mondays to Fridays inclusive                                    | 08.30 to 17.30 Mondays to Fridays inclusive                                   |            |    |  |
| Extended zones                                    | Zone N5         | Zone S5               |                                                                                |                                                                               |            |    |  |
|                                                   | Zone N6         | Zone S6               |                                                                                |                                                                               |            |    |  |
|                                                   | Zone N7 Zone S7 |                       |                                                                                |                                                                               |            |    |  |
|                                                   | Zone N8         |                       |                                                                                |                                                                               |            |    |  |
| Zone K                                            |                 |                       | 08.30 to 09:30 and 16:00 to 17.00 Mondays to Fridays inclusive                 | 08.30 to 09.30 and 16.00 to 17.00 Mondays to Friday<br>inclusive              |            |    |  |
| Priority Parl                                     | king Area B1    |                       | 10.00 to 11.30 Mondays to Fridays inclusive                                    |                                                                               | -          |    |  |
| Priority Parking Area B2                          |                 |                       | 13.30 to 15.00 Mondays to Fridays inclusive                                    | -                                                                             |            |    |  |
| Priority Parl                                     | king Area B3    |                       | 10.00 to 11.30 Mondays to Fridays inclusive                                    | -                                                                             |            |    |  |
| Priority Parl                                     | king Area B4    |                       | 11.30 to 13.00 Mondays to Fridays inclusive                                    | -                                                                             |            |    |  |
| Priority Parl                                     | king Area B5    |                       | 11.30 to 13.00 Mondays to Fridays inclusive                                    | -                                                                             |            |    |  |
| Priority Parking Area B6                          |                 |                       | 11.00 to 12.30 Mondays to Fridays inclusive                                    | -                                                                             |            |    |  |
| Priority Parking Area B7                          |                 |                       | 09.30 to 11.00 Mondays to Fridays inclusive                                    | -                                                                             |            |    |  |
| Priority Parl                                     | king Area B8    |                       | 12.30 to 14.00 Mondays to Fridays inclusive                                    | -                                                                             |            |    |  |
| Priority Parking Area B9                          |                 |                       | 13.30 to 15.00 Mondays to Fridays inclusive                                    | -                                                                             |            |    |  |
| Priority Parking Area B10                         |                 |                       | 13.30 to 15.00 Mondays to Fridays inclusive                                    | -                                                                             |            |    |  |
|                                                   | The Citv        | of Edinburgh C        | ouncil (Traffic Regulation; Restrictions on Waiting, Loading and Unloading, St | opping and                                                                    | As amended | 15 |  |
|                                                   |                 |                       | Parking Places) Designation and Traffic Regulation Order 2018                  | - F 12 O                                                                      | Revision   |    |  |

## Legend Page 3

| Pay and display / Pay by phone charge band | Parking charge | Times of operation                           | Max stay and no return times               |
|--------------------------------------------|----------------|----------------------------------------------|--------------------------------------------|
| Band A                                     | £8.80 per hour | Mon-Sat 8:30am-6.30pm and Sun 12:30pm-6:30pm | Max stay 10 hours, no return within 1 hour |
| Band B1                                    | £8.20 per hour | Mon-Sat 8:30am-6.30pm and Sun 12:30pm-6:30pm | Max stay 3 hours, no return within 1 hour  |
| Band B2                                    | £7.20 per hour | Mon-Sat 8:30am-6.30pm and Sun 12:30pm-6:30pm | Max stay 4 hours, no return within 1 hour  |
| Band B3                                    | £6.00 per hour | Mon-Sat 8:30am-6.30pm and Sun 12:30pm-6:30pm | Max stay 4 hours, no return within 1 hour  |
| Band C1                                    | £5.40 per hour | Mon-Fri 8:30am-5.30pm                        | Max stay 4 hours, no return within 1 hour  |
| Band C2                                    | £4.10 per hour | Mon-Fri 8:30am-5.30pm                        | Max stay 4 hours, no return within 1 hour  |
| Band D                                     | £3.80 per hour | Mon-Fri 8:30am-5.30pm                        | Max stay 4 hours, no return within 1 hour  |
| Band D1                                    | £4.10 per hour | Mon-Sat 8:30am-6.30pm and Sun 12:30pm-6:30pm | Max stay 1 hour, no return within 1 hour   |
| Band D2                                    | £4.10 per hour | Mon-Sat 8:30am-6.30pm and Sun 12:30pm-6:30pm | Max stay 1 hour, no return within 1 hour   |
| Band D3                                    | £4.10 per hour | Mon-Sat 8:30am-6.30pm and Sun 12:30pm-6:30pm | Max stay 1 hour, no return within 1 hour   |
| Band D4                                    | £4.10 per hour | Mon-Sat 8:30am-6.30pm and Sun 12:30pm-6:30pm | Max stay 1 hour, no return within 1 hour   |
| Band D5                                    | £4.10 per hour | Mon-Sat 8:30am-6.30pm and Sun 12:30pm-6:30pm | Max stay 1 hour, no return within 1 hour   |
| Band D6                                    | £4.10 per hour | Mon-Sat 9.00am-5.30pm                        | Max stay 1 hour, no return within 1 hour   |
| Band D7                                    | £4.10 per hour | Mon-Sat 8.00am-6.30pm                        | Max stay 2 hours, no return within 1 hour  |
| Band D8                                    | £4.10 per hour | Mon-Fri 8.00am-6.00pm Sat 8.00am-1.30pm      | Max stay 1 hours, no return within 1 hour  |
| Band G                                     | £10.20 per day | Mon-Fri 8:30am-5.30pm                        | Max stay 9 hours, no return within 1 hour  |
| Band G1                                    | £10.20 per day | Mon-Fri 8:30am-5.30pm                        | Max stay 9 hours, no return within 1 hour  |
| Band G2                                    | £10.20 per day | Mon-Fri 8:30am-5.30pm                        | Max stay 9 hours, no return within 1 hour  |
| Band Q                                     | £1.30 per hour | Mon-Fri 8:30am-5.30pm                        | Max stay 1 hours, no return within 1 hour  |

Note: This table indicated the typical maximum stay periods and any differences are labelled on the map tiles.

| The City of Edinburgh Council (Traffic Regulation; Restrictions on Waiting, Loading and Unloading, Stopping and | As amended |  |
|-----------------------------------------------------------------------------------------------------------------|------------|--|
| Parking Places) Designation and Traffic Regulation Order 2018                                                   | Revision   |  |