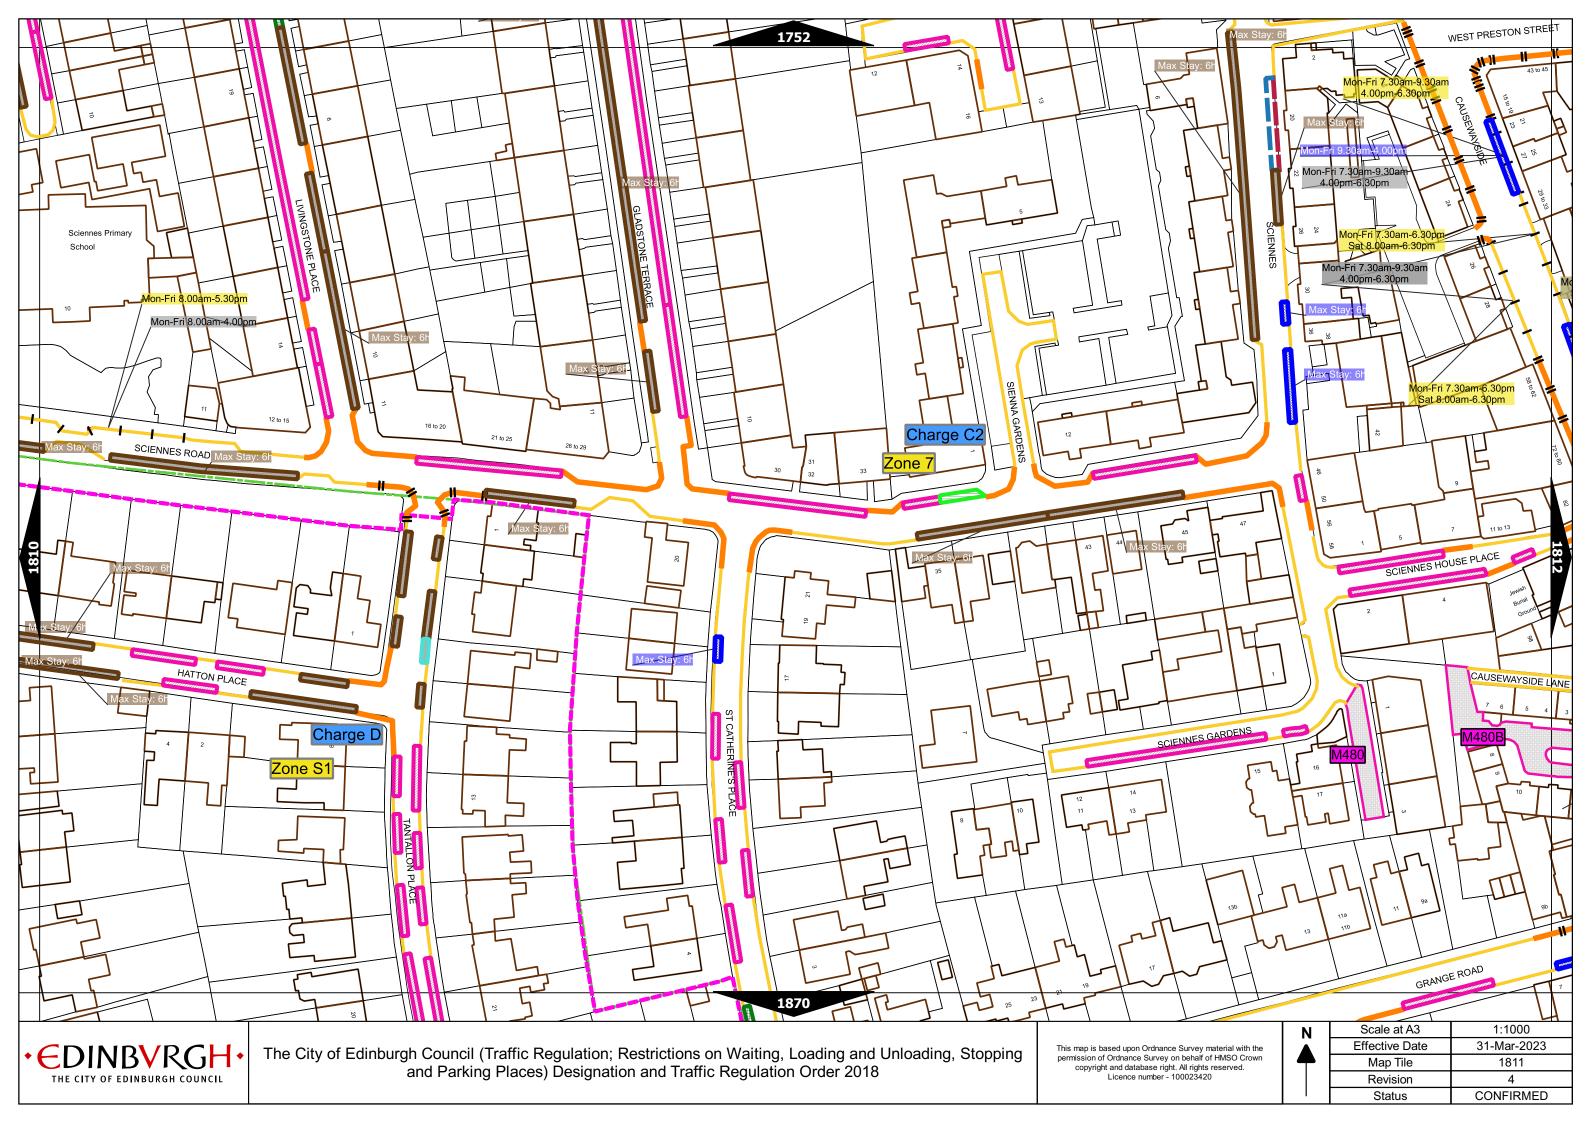

| Order items |                                                                                  |                                                                                                                                                                                                                                                                                        | Legend Page 1                                                                                                                      |
|-------------|----------------------------------------------------------------------------------|----------------------------------------------------------------------------------------------------------------------------------------------------------------------------------------------------------------------------------------------------------------------------------------|------------------------------------------------------------------------------------------------------------------------------------|
|             | Bus parking place                                                                | 11111                                                                                                                                                                                                                                                                                  | No loading at any time***                                                                                                          |
|             | Car club parking place***                                                        | 1 1 1 1 1                                                                                                                                                                                                                                                                              | No loading, with prohibited hours*                                                                                                 |
|             | Diplomatic vehicle parking place***                                              |                                                                                                                                                                                                                                                                                        | No waiting at any time (double yellow line)***                                                                                     |
|             | Disabled persons parking place***                                                | Other information                                                                                                                                                                                                                                                                      | School keep clear                                                                                                                  |
|             | Doctors parking place***                                                         | Mon-Fri 8.00am-6.30pm                                                                                                                                                                                                                                                                  | Waiting restriction ††                                                                                                             |
|             | Electric Vehicle parking place***                                                | No Loading: Mon-Fri 8.00am-9.15am<br>4.30pm-6.30pm                                                                                                                                                                                                                                     | Loading prohibition ††                                                                                                             |
|             | Limited waiting place*                                                           | Charge B3                                                                                                                                                                                                                                                                              | Pay and display / Pay by phone bay charge band (see table for details) ††                                                          |
|             | Loading place*                                                                   | Zone 3                                                                                                                                                                                                                                                                                 | Controlled parking zone (see table for details) ††                                                                                 |
|             | Motor cycle parking place*                                                       | Priority parking area B7                                                                                                                                                                                                                                                               | Priority parking area                                                                                                              |
|             | Pay and display / Pay by phone bay parking place* ** †                           | Thority parking area by                                                                                                                                                                                                                                                                | Pay and display / Pay by phone bay charge band area                                                                                |
|             | Permit holders parking place*                                                    |                                                                                                                                                                                                                                                                                        | Controlled parking zone / priority parking area                                                                                    |
| 84704       | Numbered parking place* ††                                                       |                                                                                                                                                                                                                                                                                        | Greenways                                                                                                                          |
|             | Shared use parking place (Permit holders / Pay and Display / Pay by phone)* ** † |                                                                                                                                                                                                                                                                                        | Pedestrianised zone                                                                                                                |
|             | Pedal cycle parking place***                                                     |                                                                                                                                                                                                                                                                                        | Area covered by a text based traffic regulation order                                                                              |
|             | Police vehicle parking place***                                                  | * These restrictions apply the permitted hours of the controlled p<br>they are located. If the permitted hours differ then a label indicat<br>** These restrictions apply the pay and display/ pay by phone cha<br>charge band differs then a label indicates the applicable charge be | es the applicable permitted hours.<br>Irge band of the pay and display/ pay by phone charge band area in which they are located. I |

d. If the

The City of Edinburgh Council (Traffic Regulation; Restrictions on Waiting, Loading and Unloading, Stopping and Parking Places) Designation and Traffic Regulation Order 2018

No waiting, with restricted hours\*

(single yellow line)

| As amended | 15-Apr-24 |  |
|------------|-----------|--|
| Revision   | 9         |  |

<sup>\*\*\*</sup> These restrictions apply at any time.

<sup>†</sup> These restrictions apply the permitted hours, max stay and no return times of the charge band area in which they are located. If the details differ then a label indicates the applicable details.

<sup>††</sup> Labels will differ dependent upon the area in which the restriction is located.

## Legend Page 2

| Controlled Parking Zone/<br>Priority Parking Area |                          | ne (where<br>licable) | Permitted Hours<br>(any such day not being a parking holiday)              | Restricted Hours<br>(any such day not being a parking holiday)                |
|---------------------------------------------------|--------------------------|-----------------------|----------------------------------------------------------------------------|-------------------------------------------------------------------------------|
|                                                   | Sub                      | -zone 1               |                                                                            |                                                                               |
| Central zone                                      | Sub-                     | zone 1A               |                                                                            |                                                                               |
|                                                   | Sub-zone 2               |                       | 08.30 to 18.30 Mondays to Saturdays and 12.30 to 18.30pm Sundays inclusive | 08.30 to 18.30 Mondays to Saturdays and 12.30 to<br>18.30pm Sundays inclusive |
|                                                   | Sub-zone 3               |                       |                                                                            |                                                                               |
|                                                   | Sub-zone 4               |                       |                                                                            |                                                                               |
| Peripheral zone                                   | Sub-zone 5               |                       |                                                                            |                                                                               |
|                                                   | Sub-zone 5A              |                       |                                                                            |                                                                               |
|                                                   | Sub                      | -zone 6               | 08.30 to 17.30 Mondays to Fridays inclusive                                | 08.30 to 17.30 Mondays to Fridays inclusive                                   |
|                                                   | Sub                      | -zone 7               |                                                                            |                                                                               |
|                                                   | Sub-zone 8               |                       |                                                                            |                                                                               |
|                                                   | Zone N1                  | Zone S1               |                                                                            | 08.30 to 17.30 Mondays to Fridays inclusive                                   |
|                                                   | Zone N2                  | Zone S2               | 08.30 to 17.30 Mondays to Fridays inclusive                                |                                                                               |
|                                                   | Zone N3                  | Zone S3               |                                                                            |                                                                               |
|                                                   | Zone N4                  | Zone S4               |                                                                            |                                                                               |
| Extended zones                                    | Zone N5                  | Zone S5               |                                                                            |                                                                               |
|                                                   | Zone N6                  | Zone S6               |                                                                            |                                                                               |
|                                                   | Zone N7                  | Zone S7               |                                                                            |                                                                               |
|                                                   | Zone N8                  |                       |                                                                            |                                                                               |
| Zone K                                            |                          |                       | 08.30 to 09:30 and 16:00 to 17.00 Mondays to Fridays inclusive             | 08.30 to 09.30 and 16.00 to 17.00 Mondays to Fridays inclusive                |
| Priority Par                                      | Priority Parking Area B1 |                       | 10.00 to 11.30 Mondays to Fridays inclusive                                | -                                                                             |
| Priority Par                                      | king Area B2             |                       | 13.30 to 15.00 Mondays to Fridays inclusive                                | -                                                                             |
| Priority Parking Area B3                          |                          |                       | 10.00 to 11.30 Mondays to Fridays inclusive                                | -                                                                             |
| Priority Parking Area B4                          |                          |                       | 11.30 to 13.00 Mondays to Fridays inclusive                                | -                                                                             |
| Priority Parking Area B5                          |                          |                       | 11.30 to 13.00 Mondays to Fridays inclusive                                | -                                                                             |
| Priority Parking Area B6                          |                          |                       | 11.00 to 12.30 Mondays to Fridays inclusive                                | -                                                                             |
| Priority Parking Area B7                          |                          |                       | 09.30 to 11.00 Mondays to Fridays inclusive                                | -                                                                             |
| Priority Parking Area B8                          |                          |                       | 12.30 to 14.00 Mondays to Fridays inclusive                                | -                                                                             |
| Priority Parking Area B9                          |                          |                       | 13.30 to 15.00 Mondays to Fridays inclusive                                | -                                                                             |
| Priority Parl                                     | king Area B10            |                       | 13.30 to 15.00 Mondays to Fridays inclusive                                | -                                                                             |

| As amended | 15-Apr-24 |  |
|------------|-----------|--|
| Revision   | 9         |  |

| Pay and display / Pay by phone charge band | Parking charge | Times of operation                           | Max stay and no return times               |
|--------------------------------------------|----------------|----------------------------------------------|--------------------------------------------|
| Band A                                     | £8.80 per hour | Mon-Sat 8:30am-6.30pm and Sun 12:30pm-6:30pm | Max stay 10 hours, no return within 1 hour |
| Band B1                                    | £8.20 per hour | Mon-Sat 8:30am-6.30pm and Sun 12:30pm-6:30pm | Max stay 3 hours, no return within 1 hour  |
| Band B2                                    | £7.20 per hour | Mon-Sat 8:30am-6.30pm and Sun 12:30pm-6:30pm | Max stay 4 hours, no return within 1 hour  |
| Band B3                                    | £6.00 per hour | Mon-Sat 8:30am-6.30pm and Sun 12:30pm-6:30pm | Max stay 4 hours, no return within 1 hour  |
| Band C1                                    | £5.40 per hour | Mon-Fri 8:30am-5.30pm                        | Max stay 4 hours, no return within 1 hour  |
| Band C2                                    | £4.10 per hour | Mon-Fri 8:30am-5.30pm                        | Max stay 4 hours, no return within 1 hour  |
| Band D                                     | £3.80 per hour | Mon-Fri 8:30am-5.30pm                        | Max stay 4 hours, no return within 1 hour  |
| Band D1                                    | £4.10 per hour | Mon-Sat 8:30am-6.30pm and Sun 12:30pm-6:30pm | Max stay 1 hour, no return within 1 hour   |
| Band D2                                    | £4.10 per hour | Mon-Sat 8:30am-6.30pm and Sun 12:30pm-6:30pm | Max stay 1 hour, no return within 1 hour   |
| Band D3                                    | £4.10 per hour | Mon-Sat 8:30am-6.30pm and Sun 12:30pm-6:30pm | Max stay 1 hour, no return within 1 hour   |
| Band D4                                    | £4.10 per hour | Mon-Sat 8:30am-6.30pm and Sun 12:30pm-6:30pm | Max stay 1 hour, no return within 1 hour   |
| Band D5                                    | £4.10 per hour | Mon-Sat 8:30am-6.30pm and Sun 12:30pm-6:30pm | Max stay 1 hour, no return within 1 hour   |
| Band D6                                    | £4.10 per hour | Mon-Sat 9.00am-5.30pm                        | Max stay 1 hour, no return within 1 hour   |
| Band D7                                    | £4.10 per hour | Mon-Sat 8.00am-6.30pm                        | Max stay 2 hours, no return within 1 hour  |
| Band D8                                    | £4.10 per hour | Mon-Fri 8.00am-6.00pm Sat 8.00am-1.30pm      | Max stay 1 hours, no return within 1 hour  |
| Band G                                     | £10.20 per day | Mon-Fri 8:30am-5.30pm                        | Max stay 9 hours, no return within 1 hour  |
| Band G1                                    | £10.20 per day | Mon-Fri 8:30am-5.30pm                        | Max stay 9 hours, no return within 1 hour  |
| Band G2                                    | £10.20 per day | Mon-Fri 8:30am-5.30pm                        | Max stay 9 hours, no return within 1 hour  |
| Band Q                                     | £1.30 per hour | Mon-Fri 8:30am-5.30pm                        | Max stay 1 hours, no return within 1 hour  |

Note: This table indicated the typical maximum stay periods and any differences are labelled on the map tiles.