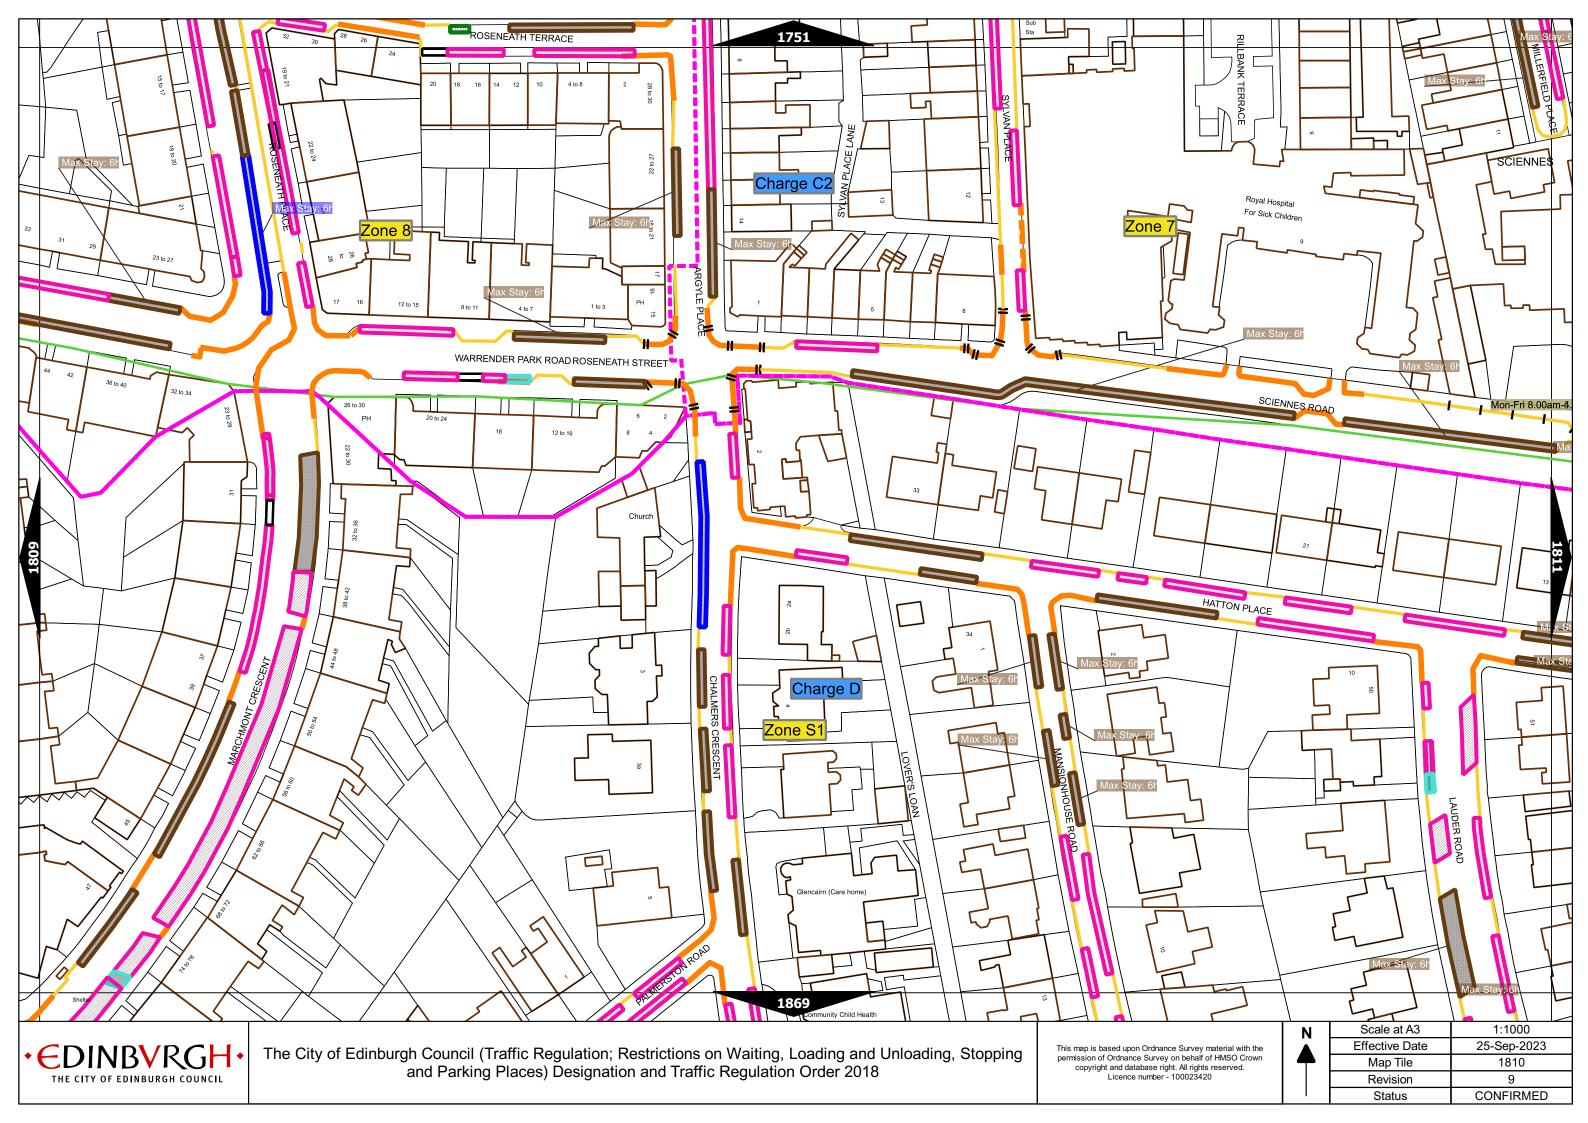

| Order items |                                                                                  |                                                                                                                                                                                                                                                                                        | Legend Page 1                                                                                                                      |
|-------------|----------------------------------------------------------------------------------|----------------------------------------------------------------------------------------------------------------------------------------------------------------------------------------------------------------------------------------------------------------------------------------|------------------------------------------------------------------------------------------------------------------------------------|
|             | Bus parking place                                                                | 11111                                                                                                                                                                                                                                                                                  | No loading at any time***                                                                                                          |
|             | Car club parking place***                                                        | 1 1 1 1 1                                                                                                                                                                                                                                                                              | No loading, with prohibited hours*                                                                                                 |
|             | Diplomatic vehicle parking place***                                              |                                                                                                                                                                                                                                                                                        | No waiting at any time (double yellow line)***                                                                                     |
|             | Disabled persons parking place***                                                | Other information                                                                                                                                                                                                                                                                      | School keep clear                                                                                                                  |
|             | Doctors parking place***                                                         | Mon-Fri 8.00am-6.30pm                                                                                                                                                                                                                                                                  | Waiting restriction ††                                                                                                             |
|             | Electric Vehicle parking place***                                                | No Loading: Mon-Fri 8.00am-9.15am<br>4.30pm-6.30pm                                                                                                                                                                                                                                     | Loading prohibition ††                                                                                                             |
|             | Limited waiting place*                                                           | Charge B3                                                                                                                                                                                                                                                                              | Pay and display / Pay by phone bay charge band (see table for details) ††                                                          |
|             | Loading place*                                                                   | Zone 3                                                                                                                                                                                                                                                                                 | Controlled parking zone (see table for details) ††                                                                                 |
|             | Motor cycle parking place*                                                       | Priority parking area B7                                                                                                                                                                                                                                                               | Priority parking area                                                                                                              |
|             | Pay and display / Pay by phone bay parking place* ** †                           | Thority parking area by                                                                                                                                                                                                                                                                | Pay and display / Pay by phone bay charge band area                                                                                |
|             | Permit holders parking place*                                                    |                                                                                                                                                                                                                                                                                        | Controlled parking zone / priority parking area                                                                                    |
| 84704       | Numbered parking place* ††                                                       |                                                                                                                                                                                                                                                                                        | Greenways                                                                                                                          |
|             | Shared use parking place (Permit holders / Pay and Display / Pay by phone)* ** † |                                                                                                                                                                                                                                                                                        | Pedestrianised zone                                                                                                                |
|             | Pedal cycle parking place***                                                     |                                                                                                                                                                                                                                                                                        | Area covered by a text based traffic regulation order                                                                              |
|             | Police vehicle parking place***                                                  | * These restrictions apply the permitted hours of the controlled p<br>they are located. If the permitted hours differ then a label indicat<br>** These restrictions apply the pay and display/ pay by phone cha<br>charge band differs then a label indicates the applicable charge be | es the applicable permitted hours.<br>Irge band of the pay and display/ pay by phone charge band area in which they are located. I |

d. If the

The City of Edinburgh Council (Traffic Regulation; Restrictions on Waiting, Loading and Unloading, Stopping and Parking Places) Designation and Traffic Regulation Order 2018

No waiting, with restricted hours\*

(single yellow line)

| As amended | 15-Apr-24 |  |
|------------|-----------|--|
| Revision   | 9         |  |

<sup>\*\*\*</sup> These restrictions apply at any time.

<sup>†</sup> These restrictions apply the permitted hours, max stay and no return times of the charge band area in which they are located. If the details differ then a label indicates the applicable details.

<sup>††</sup> Labels will differ dependent upon the area in which the restriction is located.

## Legend Page 2

| Controlled Parking Zone/<br>Priority Parking Area |                          | ne (where<br>licable) | Permitted Hours<br>(any such day not being a parking holiday)              | Restricted Hours<br>(any such day not being a parking holiday)                |
|---------------------------------------------------|--------------------------|-----------------------|----------------------------------------------------------------------------|-------------------------------------------------------------------------------|
|                                                   | Sub                      | -zone 1               |                                                                            |                                                                               |
| Central zone                                      | Sub-                     | zone 1A               |                                                                            |                                                                               |
|                                                   | Sub-zone 2               |                       | 08.30 to 18.30 Mondays to Saturdays and 12.30 to 18.30pm Sundays inclusive | 08.30 to 18.30 Mondays to Saturdays and 12.30 to<br>18.30pm Sundays inclusive |
|                                                   | Sub-zone 3               |                       |                                                                            |                                                                               |
|                                                   | Sub-zone 4               |                       |                                                                            |                                                                               |
| Peripheral zone                                   | Sub-zone 5               |                       |                                                                            |                                                                               |
|                                                   | Sub-zone 5A              |                       |                                                                            |                                                                               |
|                                                   | Sub                      | -zone 6               | 08.30 to 17.30 Mondays to Fridays inclusive                                | 08.30 to 17.30 Mondays to Fridays inclusive                                   |
|                                                   | Sub                      | -zone 7               |                                                                            |                                                                               |
|                                                   | Sub-zone 8               |                       |                                                                            |                                                                               |
|                                                   | Zone N1                  | Zone S1               |                                                                            | 08.30 to 17.30 Mondays to Fridays inclusive                                   |
|                                                   | Zone N2                  | Zone S2               | 08.30 to 17.30 Mondays to Fridays inclusive                                |                                                                               |
|                                                   | Zone N3                  | Zone S3               |                                                                            |                                                                               |
|                                                   | Zone N4                  | Zone S4               |                                                                            |                                                                               |
| Extended zones                                    | Zone N5                  | Zone S5               |                                                                            |                                                                               |
|                                                   | Zone N6                  | Zone S6               |                                                                            |                                                                               |
|                                                   | Zone N7                  | Zone S7               |                                                                            |                                                                               |
|                                                   | Zone N8                  |                       |                                                                            |                                                                               |
| Zone K                                            |                          |                       | 08.30 to 09:30 and 16:00 to 17.00 Mondays to Fridays inclusive             | 08.30 to 09.30 and 16.00 to 17.00 Mondays to Fridays inclusive                |
| Priority Par                                      | Priority Parking Area B1 |                       | 10.00 to 11.30 Mondays to Fridays inclusive                                | -                                                                             |
| Priority Par                                      | king Area B2             |                       | 13.30 to 15.00 Mondays to Fridays inclusive                                | -                                                                             |
| Priority Parking Area B3                          |                          |                       | 10.00 to 11.30 Mondays to Fridays inclusive                                | -                                                                             |
| Priority Parking Area B4                          |                          |                       | 11.30 to 13.00 Mondays to Fridays inclusive                                | -                                                                             |
| Priority Parking Area B5                          |                          |                       | 11.30 to 13.00 Mondays to Fridays inclusive                                | -                                                                             |
| Priority Parking Area B6                          |                          |                       | 11.00 to 12.30 Mondays to Fridays inclusive                                | -                                                                             |
| Priority Parking Area B7                          |                          |                       | 09.30 to 11.00 Mondays to Fridays inclusive                                | -                                                                             |
| Priority Parking Area B8                          |                          |                       | 12.30 to 14.00 Mondays to Fridays inclusive                                | -                                                                             |
| Priority Parking Area B9                          |                          |                       | 13.30 to 15.00 Mondays to Fridays inclusive                                | -                                                                             |
| Priority Parl                                     | king Area B10            |                       | 13.30 to 15.00 Mondays to Fridays inclusive                                | -                                                                             |

| As amended | 15-Apr-24 |  |
|------------|-----------|--|
| Revision   | 9         |  |

| Pay and display / Pay by phone charge band | Parking charge | Times of operation                           | Max stay and no return times               |
|--------------------------------------------|----------------|----------------------------------------------|--------------------------------------------|
| Band A                                     | £8.80 per hour | Mon-Sat 8:30am-6.30pm and Sun 12:30pm-6:30pm | Max stay 10 hours, no return within 1 hour |
| Band B1                                    | £8.20 per hour | Mon-Sat 8:30am-6.30pm and Sun 12:30pm-6:30pm | Max stay 3 hours, no return within 1 hour  |
| Band B2                                    | £7.20 per hour | Mon-Sat 8:30am-6.30pm and Sun 12:30pm-6:30pm | Max stay 4 hours, no return within 1 hour  |
| Band B3                                    | £6.00 per hour | Mon-Sat 8:30am-6.30pm and Sun 12:30pm-6:30pm | Max stay 4 hours, no return within 1 hour  |
| Band C1                                    | £5.40 per hour | Mon-Fri 8:30am-5.30pm                        | Max stay 4 hours, no return within 1 hour  |
| Band C2                                    | £4.10 per hour | Mon-Fri 8:30am-5.30pm                        | Max stay 4 hours, no return within 1 hour  |
| Band D                                     | £3.80 per hour | Mon-Fri 8:30am-5.30pm                        | Max stay 4 hours, no return within 1 hour  |
| Band D1                                    | £4.10 per hour | Mon-Sat 8:30am-6.30pm and Sun 12:30pm-6:30pm | Max stay 1 hour, no return within 1 hour   |
| Band D2                                    | £4.10 per hour | Mon-Sat 8:30am-6.30pm and Sun 12:30pm-6:30pm | Max stay 1 hour, no return within 1 hour   |
| Band D3                                    | £4.10 per hour | Mon-Sat 8:30am-6.30pm and Sun 12:30pm-6:30pm | Max stay 1 hour, no return within 1 hour   |
| Band D4                                    | £4.10 per hour | Mon-Sat 8:30am-6.30pm and Sun 12:30pm-6:30pm | Max stay 1 hour, no return within 1 hour   |
| Band D5                                    | £4.10 per hour | Mon-Sat 8:30am-6.30pm and Sun 12:30pm-6:30pm | Max stay 1 hour, no return within 1 hour   |
| Band D6                                    | £4.10 per hour | Mon-Sat 9.00am-5.30pm                        | Max stay 1 hour, no return within 1 hour   |
| Band D7                                    | £4.10 per hour | Mon-Sat 8.00am-6.30pm                        | Max stay 2 hours, no return within 1 hour  |
| Band D8                                    | £4.10 per hour | Mon-Fri 8.00am-6.00pm Sat 8.00am-1.30pm      | Max stay 1 hours, no return within 1 hour  |
| Band G                                     | £10.20 per day | Mon-Fri 8:30am-5.30pm                        | Max stay 9 hours, no return within 1 hour  |
| Band G1                                    | £10.20 per day | Mon-Fri 8:30am-5.30pm                        | Max stay 9 hours, no return within 1 hour  |
| Band G2                                    | £10.20 per day | Mon-Fri 8:30am-5.30pm                        | Max stay 9 hours, no return within 1 hour  |
| Band Q                                     | £1.30 per hour | Mon-Fri 8:30am-5.30pm                        | Max stay 1 hours, no return within 1 hour  |

Note: This table indicated the typical maximum stay periods and any differences are labelled on the map tiles.