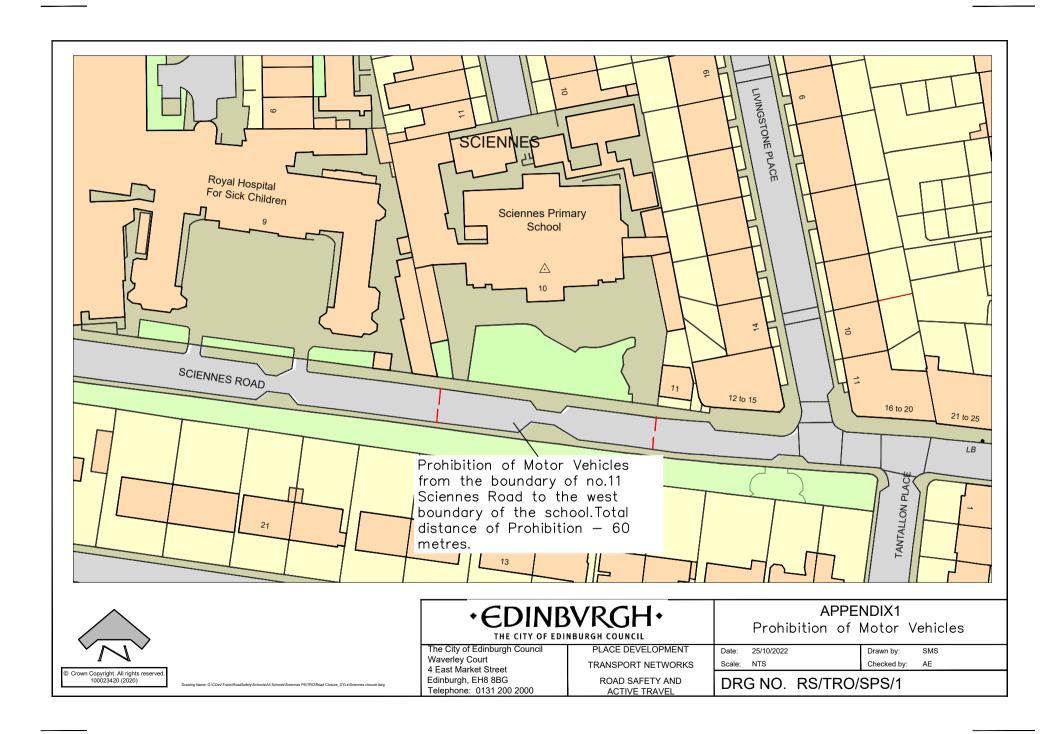

## Appendix 2

## List of proposed measures by location

|    | Road          | Description                                                                                                                                                | Restriction/Amendment                                                                                                                                                            | Operational Period        | Effect                                                                                      | Exemptions         |
|----|---------------|------------------------------------------------------------------------------------------------------------------------------------------------------------|----------------------------------------------------------------------------------------------------------------------------------------------------------------------------------|---------------------------|---------------------------------------------------------------------------------------------|--------------------|
| 1. | Sciennes Road | From a point 40m west of the extended south-west kerbline of Livingstone Place westwards for a distance of 60m, along frontage of Sciennes Primary School. | Prohibition of Motor Vehicles                                                                                                                                                    | 24 Hr                     | That no motor vehicles will<br>be permitted to enter or<br>proceed in the described<br>area | Emergency vehicles |
| 2. | Sciennes Road | As in item 1 above                                                                                                                                         | Amendment to the existing School Streets Order to omit this section                                                                                                              | 24 Hr                     | That the School Streets Order will no longer apply to this area                             | None               |
| 3. | Sciennes Road | South side, starting at the west side of the build-out opposite Sciennes Primary School                                                                    | Remove 40m of existing Shared-<br>Use Bay and insert 10m of DYL<br>DKM at western end.                                                                                           | 24 Hr                     | That no waiting or loading will be permitted to enable vehicles to turn.                    | -                  |
| 4. | Sciennes Road | South side, starting at the east side of the build-out opposite Sciennes Primary School                                                                    | Remove 30m of existing Shared-<br>Use Bay and insert 10m of<br>Double yellow lines with loading<br>prohibition at eastern end                                                    | 24 Hr                     | That no waiting or loading will be permitted to enable vehicles to turn.                    | -                  |
| 5. | Sciennes Road | South side, between DYL DKM described in 3 above and DYL DKM described in 4 above                                                                          | Remove existing restrictions and replace with a single yellow line with a part time loading prohibition.                                                                         | 08:00am to 5:30pm<br>M-F. | That no waiting or loading will be permitted during the specified times                     | -                  |
| 6. | Sciennes Rd   | North side, outside Sciennes<br>Primary School                                                                                                             | Remove existing School Keep<br>Clear Restriction and any other<br>restrictions and replace in its<br>entirety with a single yellow line<br>and part time loading<br>prohibition. | 08:00am to 5:30pm<br>M-F. | That no waiting or loading will be permitted during the specified times                     | -                  |
| 7. | Sciennes Road | At junctions with Livingstone Place, Gladstone Terrace, St Catherine's Place, Sienna Gardens and Sciennes                                                  | Upgrade <u>all</u> existing double yellow lines to double yellow lines with loading prohibition.                                                                                 | 24 Hr                     | That no waiting or loading will be permitted                                                | -                  |