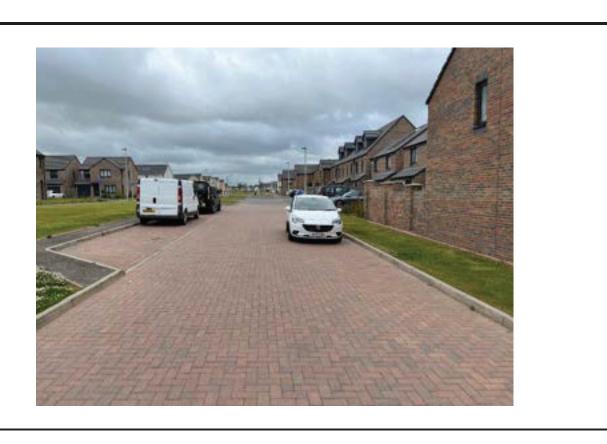

### **PROHIBITION**

Task: Part 2 – Site Visits

Ward

16 - LIBERTON

No:

GILMERTON

Site visit purpose: Code unclassified road

Road Name: Bullfinch Way

**Assessor Name: Gavin Reid** 

Date: 13/06/2022

Time: 13:00

Weather: Sunny

### **Segment Geometry**

| Samuel III           | Se  | gment Measu | rements | No of Cars Parked |      |  |
|----------------------|-----|-------------|---------|-------------------|------|--|
| Segment Id           | CW  | FW1         | FW2     | FW 1              | FW 2 |  |
| Bullfinch Way – CW 2 | 5.4 | 1.3         | 1.4     | 0                 | 0    |  |
| Bullfinch Way – CW 3 | 5.4 | 1.3         | 1.4     | 0                 | 0    |  |
| Bullfinch Way – CW 6 | 5.4 | 1.3         | 1.4     | 0                 | 0    |  |
| Bullfinch Way – CW 5 | 5.4 | 1.3         | 1.4     | 0                 | 0    |  |

### **Potential Mitigation Measures Identified on-site**

None