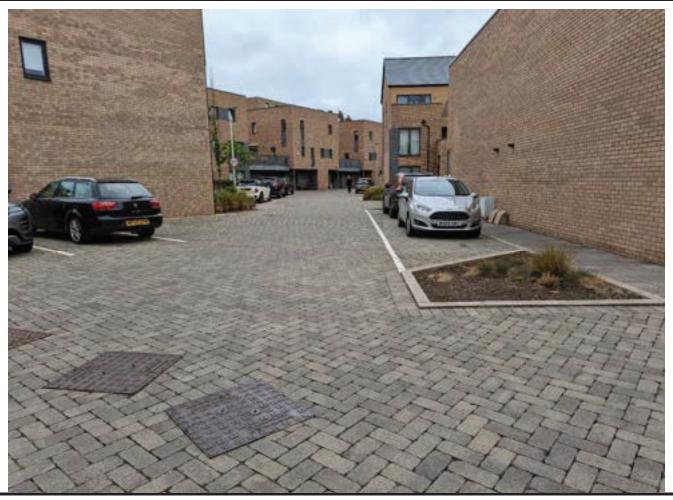

Name: Barbara Ferreira

### **Segment Geometry**

| Segment Id | Segment Measurements |     |     | No of Cars Parked |      |  |
|------------|----------------------|-----|-----|-------------------|------|--|
|            | cw                   | FW1 | FW2 | FW 1              | FW 2 |  |
| CW-1       | 5.8                  | 2.6 | 1.7 | 0                 | 0    |  |
|            |                      |     |     |                   |      |  |
|            |                      |     |     |                   |      |  |
|            |                      |     |     |                   |      |  |

### **Potential Mitigation Measures Identified on-site**

None

Impact of Parking Displacement on nearby roads

No

Impact

Minor

Moderate

Significant

# **Unclassified Road Location**







| Loganlea Gardens- CW6 | 3                | 0 |  |  |  |  |  |  |
|-----------------------|------------------|---|--|--|--|--|--|--|
|                       | Loganlea Place   |   |  |  |  |  |  |  |
| Loganlea Place-CW9    | 1                | 4 |  |  |  |  |  |  |
| Loganlea Place-CW3    | 2                | 4 |  |  |  |  |  |  |
| Loganlea Place- CW1   | 0                | 4 |  |  |  |  |  |  |
|                       | Loganlea Terrace |   |  |  |  |  |  |  |
| Loganlea Terrace- CW8 | 3                | 0 |  |  |  |  |  |  |
| Loganlea Terrace-CW4  | 2                | 1 |  |  |  |  |  |  |
| Loganlea Terrace- CW2 | 0                | 2 |  |  |  |  |  |  |

# Potential Mitigation Measures Identified on-site

Narrow roads, to implement double yellow lines on one side of carriagew