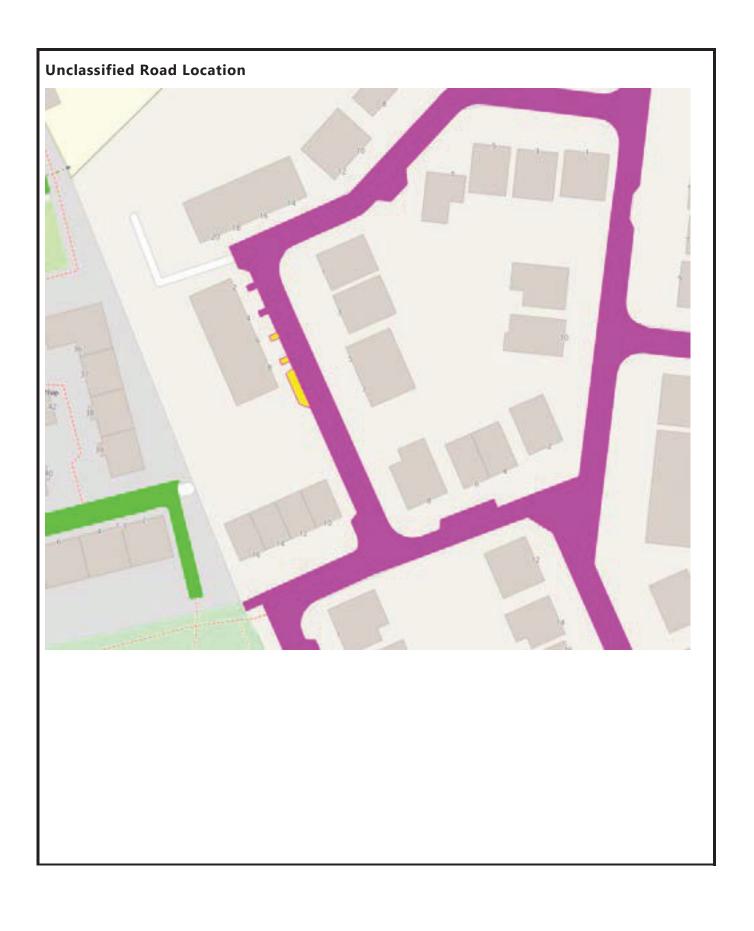

Site visit purpose: Code unclassified road

Road Name: Darnley Terrace

Assessor Name: Barbara Ferreira

## **Segment Geometry**

| Segment Id | Segment Measurements |     |     | No of Cars Parked |      |
|------------|----------------------|-----|-----|-------------------|------|
|            | cw                   | FW1 | FW2 | FW 1              | FW 2 |
| CW-1       | 5.0                  | 0   | 0   | 0                 | 0    |
|            |                      |     |     |                   |      |
|            |                      |     |     |                   |      |
|            |                      |     |     |                   |      |

## **Potential Mitigation Measures Identified on-site**

None

Impact of Parking Displacement on nearby roads

No Minor Moderate Significant

**Unclassified Road Location** 