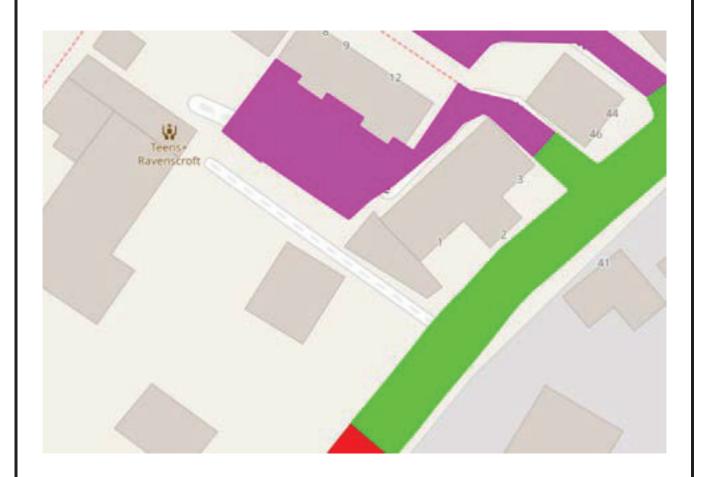

### **PROHIBITION**

Task: Part 2 – Site Visits Ward 14 - CRAIGENTINNY

Site visit purpose: Code unclassified road

Road Name: Lawrie Reilly Place

Assessor Name: Barbara Ferreira

### **Segment Geometry**

| Segment Id | Segment Measurements |     |     | No of Cars Parked |      |  |
|------------|----------------------|-----|-----|-------------------|------|--|
|            | cw                   | FW1 | FW2 | FW 1              | FW 2 |  |
| CW-1       | 5.8                  | 2.6 | 1.7 | 0                 | 0    |  |
|            |                      |     |     |                   |      |  |
|            |                      |     |     |                   |      |  |
|            |                      |     |     |                   |      |  |

### **Potential Mitigation Measures Identified on-site**

None

Impact of Parking Displacement on nearby roads

No

Impact

Minor

Moderate

Significant

# **Unclassified Road Location**

| Loganlea Gardens- CW6 | 3                | 0 |  |  |  |  |  |  |
|-----------------------|------------------|---|--|--|--|--|--|--|
|                       | Loganlea Place   |   |  |  |  |  |  |  |
| Loganlea Place-CW9    | 1                | 4 |  |  |  |  |  |  |
| Loganlea Place-CW3    | 2                | 4 |  |  |  |  |  |  |
| Loganlea Place- CW1   | 0                | 4 |  |  |  |  |  |  |
|                       | Loganlea Terrace |   |  |  |  |  |  |  |
| Loganlea Terrace- CW8 | 3                | 0 |  |  |  |  |  |  |
| Loganlea Terrace-CW4  | 2                | 1 |  |  |  |  |  |  |
| Loganlea Terrace- CW2 | 0                | 2 |  |  |  |  |  |  |

### **Cluster Location**