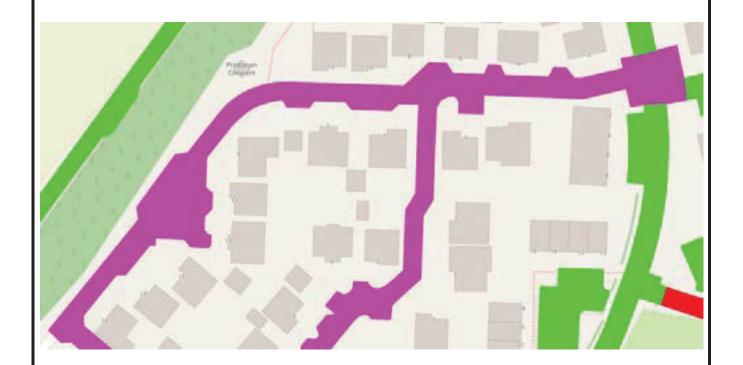

: Part 2 – Site Visits

Ward

16 - LIBERTON

No:

**GILMERTON** 

Site visit purpose: Code unclassified road

**Road Name: Printonan Crescent** 

**Assessor Name: Gavin Reid** 

**Segment Geometry** 

| Segment Id | Segment Measurements |     |     | No of Cars Parked |      |
|------------|----------------------|-----|-----|-------------------|------|
|            | cw                   | FW1 | FW2 | FW 1              | FW 2 |
|            | 4.5                  | 0   | 0   | 0                 | 0    |
|            |                      |     |     |                   |      |
|            |                      |     |     |                   |      |
|            |                      |     |     |                   |      |

#### **Potential Mitigation Measures Identified on-site**







# CEC FOOTWAY PARKING



**PROHIBITION** 

Task: Part 2 – Site Visits

Ward

16 - LIBERTON

No:

**GILMERTON** 

Site visit purpose: Code unclassified road

Road Name: Tweedsmuir Drive

Assessor Name: Gavin Reid

**Segment Geometry** 

| Segment Id | Segment Measurements |     |     | No of Cars Parked |      |
|------------|----------------------|-----|-----|-------------------|------|
|            | cw                   | FW1 | FW2 | FW 1              | FW 2 |
|            | 5.6                  | 0   | 1.3 | 0                 | 0    |
|            |                      |     |     |                   |      |
|            |                      |     |     |                   |      |
|            |                      |     |     |                   |      |

#### **Potential M