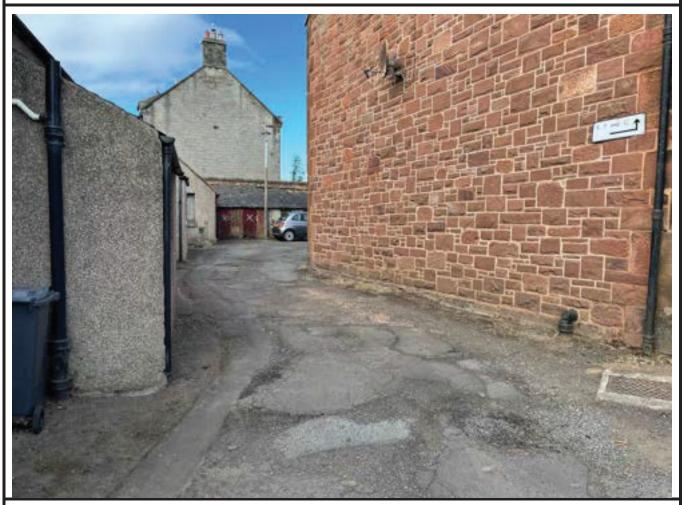

### **PROHIBITION**

Task: Part 2 – Site Visits Ward No: 17 - PORTOBELLO

Site visit purpose: Code unclassified road

**Road Name: Hopper Gardens** 

Assessor Name: Barbara Ferreira

Date: 16/06/2022 Time: 14:25 **Weather: Overcast** 

Segment Geometry

| Segment Id | Segment Measurements |     |     | No of Cars Parked |      |
|------------|----------------------|-----|-----|-------------------|------|
|            | cw                   | FW1 | FW2 | FW 1              | FW 2 |
| CW-1       | 7.5                  | 0   | 0   | 0                 | 0    |
|            |                      |     |     |                   |      |
|            |                      |     |     |                   |      |
|            |                      |     |     |                   |      |

## **Potential Mitigation Measures Identified on-site**

None

Impact of Parking Displacement on nearby roads

No Impact

Minor

Moderate significant

# **Unclassified Road Location**