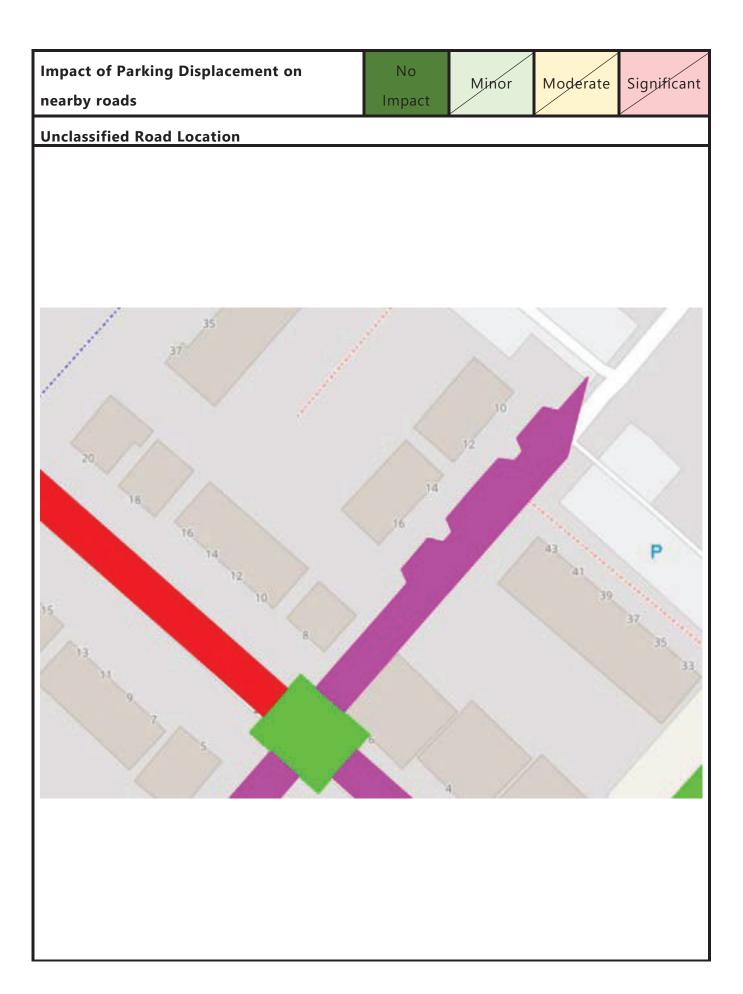

# CEC FOOTWAY PARKING

ENTRE PROHIBITION

Ward

14 - CRAIGENTINNY

Site visit purpose: Code unclassified road

Part 2 - Site Visits

Road Name: Elsie Inglis Way

Assessor Name: Barbara Ferreira

### **Segment Geometry**

| Segment Id | Segment Measurements |     |     | No of Cars Parked |      |  |
|------------|----------------------|-----|-----|-------------------|------|--|
|            | cw                   | FW1 | FW2 | FW 1              | FW 2 |  |
| CW-1       | 15.7                 | 2.0 | 2.0 | 0                 | 0    |  |
| CW-2       | 15.7                 | 2.0 | 2.0 | 1                 | 0    |  |
| CW-3       | 15.7                 | 2.0 | 2.0 | 0                 | 3    |  |
| CW-4       | 15.7                 | 2.0 | 2.0 | 0                 | 1    |  |

### **Potential Mitigation Measures Identified on-site**

None

Impact of Parking Displacement on nearby roads

No Impact

Minor

Moderate A

Significant

### Unclassified Road Location