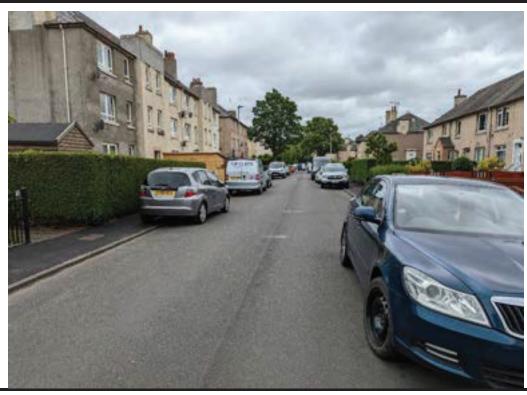

# **Unclassified Road Location**

| Loganlea Gardens- CW6 | 3                | 0 |  |  |  |  |  |  |
|-----------------------|------------------|---|--|--|--|--|--|--|
|                       | Loganlea Place   |   |  |  |  |  |  |  |
| Loganlea Place-CW9    | 1                | 4 |  |  |  |  |  |  |
| Loganlea Place-CW3    | 2                | 4 |  |  |  |  |  |  |
| Loganlea Place- CW1   | 0                | 4 |  |  |  |  |  |  |
|                       | Loganlea Terrace |   |  |  |  |  |  |  |
| Loganlea Terrace- CW8 | 3                | 0 |  |  |  |  |  |  |
| Loganlea Terrace-CW4  | 2                | 1 |  |  |  |  |  |  |
| Loganlea Terrace- CW2 | 0                | 2 |  |  |  |  |  |  |

# Potential Mitigation Measures Identified on-site

Narrow roads, to implement double yellow lines on one side of carriageway. No CPZ on the area