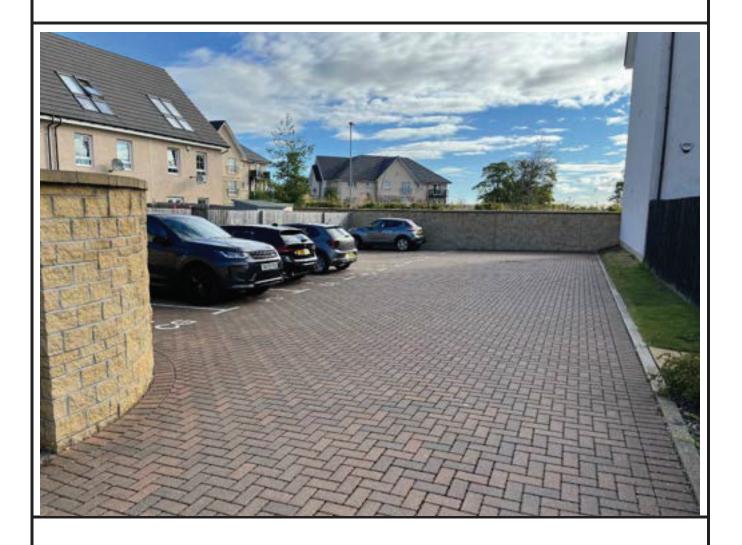

### **PROHIBITION**

Task:

Part 2 – Site Visits

Ward

16 - LIBERTON

No:

**GILMERTON** 

| Cita | vicit | purpose: | Code | uncla | ecified  | road |
|------|-------|----------|------|-------|----------|------|
| site | VISIT | purpose: | Code | uncia | assitied | road |

Road Name: C

**Cowgill Gardens** 

**Assessor Name: Gavin Reid** 

Date: 13/06/2022 Time: 15:30

**Weather: Overcast** 

### **Segment Geometry**

| Segment Id | Segment Measurements |     |     | No of Cars Parked |      |  |
|------------|----------------------|-----|-----|-------------------|------|--|
|            | cw                   | FW1 | FW2 | FW 1              | FW 2 |  |
|            |                      |     |     |                   |      |  |
|            |                      |     |     |                   |      |  |
|            |                      |     |     |                   |      |  |
|            |                      |     |     |                   |      |  |

### **Potential Mitigation Measures Identified on-site**

This was a parking inlet for residents of the street.

| Impact of Parking Displacement on nearby roads | No<br>Impact | Minor | Moderate | Significant |
|------------------------------------------------|--------------|-------|----------|-------------|
| Unclassified Road Location                     |              |       |          |             |
|                                                |              |       |          |             |