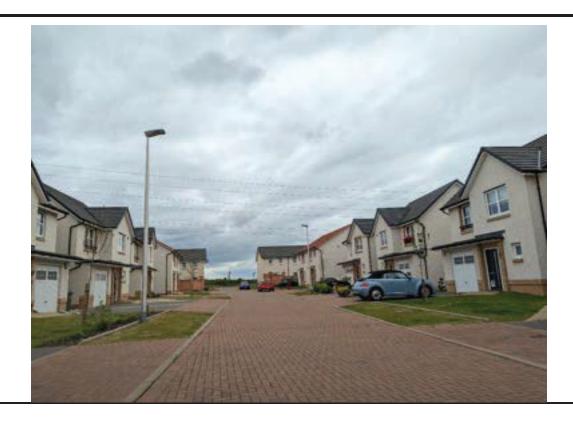

### **PROHIBITION**

Task: Part 2 – Site Visits Ward No: 17 - PORTOBELLO

Site visit purpose: Code unclassified road

**Shavelin Drive Road Name:** 

Assessor Name: Barbara Ferreira

Time: 15:15 **Weather: Overcast** Date: 16/06/2022

### Segment Geometry

| Segment Id | Segment Measurements |     |     | No of Cars Parked |      |
|------------|----------------------|-----|-----|-------------------|------|
|            | cw                   | FW1 | FW2 | FW 1              | FW 2 |
| CW-1       | 7.5                  | 0   | 0   | 0                 | 0    |
|            |                      |     |     |                   |      |
|            |                      |     |     |                   |      |
|            |                      |     |     |                   |      |

### **Potential Mitigation Measures Identified on-site**

Areas of Shavelin Drive is still under construction

**Impact of Parking Displacement on** nearby roads

No Impact

Minor

### Unclassified Road Location