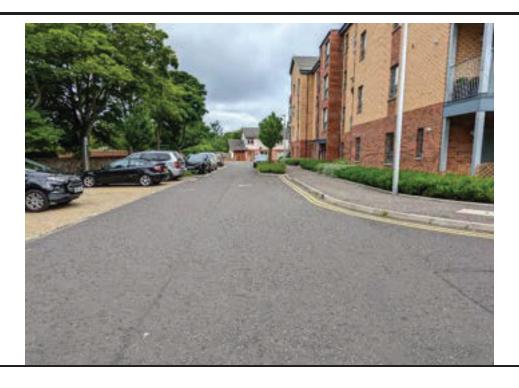

# CEC FOOTWAY PARKING

ENTRE PROHIBITION

Ward

14 - CRAIGENTINNY

Site visit purpose: Code unclassified road

Part 2 - Site Visits

Road Name: Elsie Inglis Way

Assessor Name: Barbara Ferreira

### **Segment Geometry**

| Segment Id | Segment Measurements |     |     | No of Cars Parked |      |  |
|------------|----------------------|-----|-----|-------------------|------|--|
|            | cw                   | FW1 | FW2 | FW 1              | FW 2 |  |
| CW-1       | 15.7                 | 2.0 | 2.0 | 0                 | 0    |  |
| CW-2       | 15.7                 | 2.0 | 2.0 | 1                 | 0    |  |
| CW-3       | 15.7                 | 2.0 | 2.0 | 0                 | 3    |  |
| CW-4       | 15.7                 | 2.0 | 2.0 | 0                 | 1    |  |

### **Potential Mitigation Measures Identified on-site**

None

Impact of Parking Displacement on nearby roads

No Impact

Minor

Moderate A

Significant