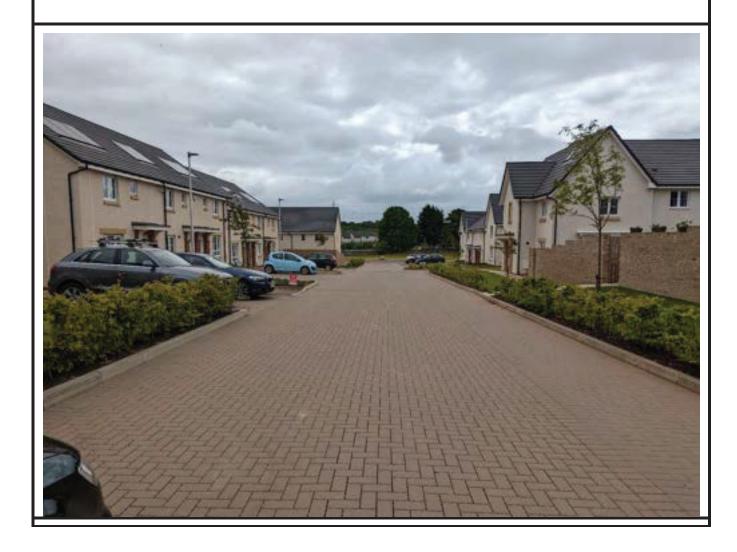

# CEC FOOTWAY PARKING

ENTRE PROHIBITION

Ward

14 - CRAIGENTINNY

Site visit purpose: Code unclassified road

Part 2 - Site Visits

Road Name: Elsie Inglis Way

Assessor Name: Barbara Ferreira

### **Segment Geometry**

| Segment Id | Segment Measurements |     |     | No of Cars Parked |      |  |
|------------|----------------------|-----|-----|-------------------|------|--|
|            | cw                   | FW1 | FW2 | FW 1              | FW 2 |  |
| CW-1       | 15.7                 | 2.0 | 2.0 | 0                 | 0    |  |
| CW-2       | 15.7                 | 2.0 | 2.0 | 1                 | 0    |  |
| CW-3       | 15.7                 | 2.0 | 2.0 | 0                 | 3    |  |
| CW-4       | 15.7                 | 2.0 | 2.0 | 0                 | 1    |  |

### **Potential Mitigation Measures Identified on-site**

None

Impact of Parking Displacement on nearby roads

No Impact

Minor

Moderate A

Significant

### Unclassified Road Location