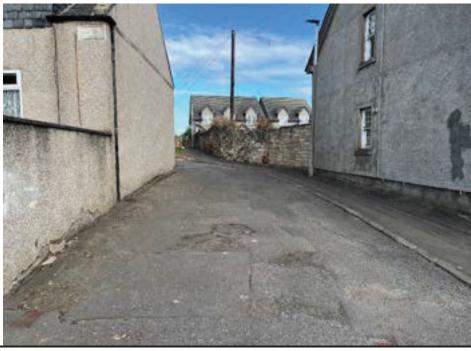

### **PROHIBITION**

Task: Part 2 – Site Visits Ward No: 17 - PORTOBELLO

Site visit purpose: Code unclassified road

**Road Name: Methvin Walk** 

Assessor Name: Barbara Ferreira

Time: 08:10 **Weather: Sunny** Date: 20/06/2022

### Segment Geometry

| Segment Id | Segment Measurements |     |     | No of Cars Parked |      |
|------------|----------------------|-----|-----|-------------------|------|
|            | cw                   | FW1 | FW2 | FW 1              | FW 2 |
| CW-1       | 7.5                  | 0   | 0   | 0                 | 0    |
|            |                      |     |     |                   |      |
|            |                      |     |     |                   |      |
|            |                      |     |     |                   |      |

### **Potential Mitigation Measures Identified on-site**

This is part of Hooper Gardens

Impact of Parking Displacement on nearby roads

No Impact

Minor