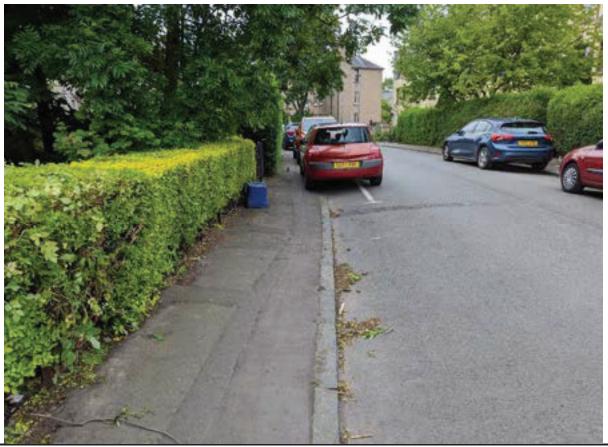

# **Unclassified Road Location**

| Loganlea Gardens- CW6 | 3                | 0 |  |  |  |  |  |  |
|-----------------------|------------------|---|--|--|--|--|--|--|
|                       | Loganlea Place   |   |  |  |  |  |  |  |
| Loganlea Place-CW9    | 1                | 4 |  |  |  |  |  |  |
| Loganlea Place-CW3    | 2                | 4 |  |  |  |  |  |  |
| Loganlea Place- CW1   | 0                | 4 |  |  |  |  |  |  |
|                       | Loganlea Terrace |   |  |  |  |  |  |  |
| Loganlea Terrace- CW8 | 3                | 0 |  |  |  |  |  |  |
| Loganlea Terrace-CW4  | 2                | 1 |  |  |  |  |  |  |
| Loganlea Terrace- CW2 | 0                | 2 |  |  |  |  |  |  |

# Potential Mitigation Measures Identified on-site

Narrow roads, to implement double yellow lines on one side of carriageway. No CPZ on the area