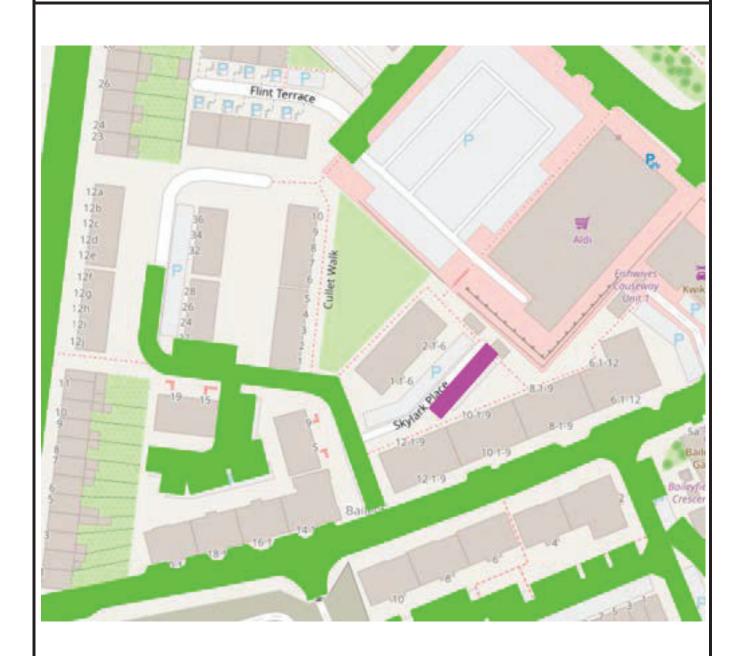

### **PROHIBITION**

Task: Part 2 – Site Visits Ward No: 17 - PORTOBELLO

Site visit purpose: Code unclassified road

**Road Name: Skylark Place** 

Assessor Name: Barbara Ferreira

Date: 14/06/2022 Time:14:30 **Weather: Overcast** 

### Segment Geometry

| Segment Id | Segment Measurements |     |     | No of Cars Parked |      |
|------------|----------------------|-----|-----|-------------------|------|
|            | cw                   | FW1 | FW2 | FW 1              | FW 2 |
| CW-1       | 15.5                 | 2.0 | 2.0 | 0                 | 0    |
|            |                      |     |     |                   |      |
|            |                      |     |     |                   |      |
|            |                      |     |     |                   |      |

### **Potential Mitigation Measures Identified on-site**

None

Impact of Parking Displacement on nearby roads

No Impact

Minor

### **Unclassified Road Location**