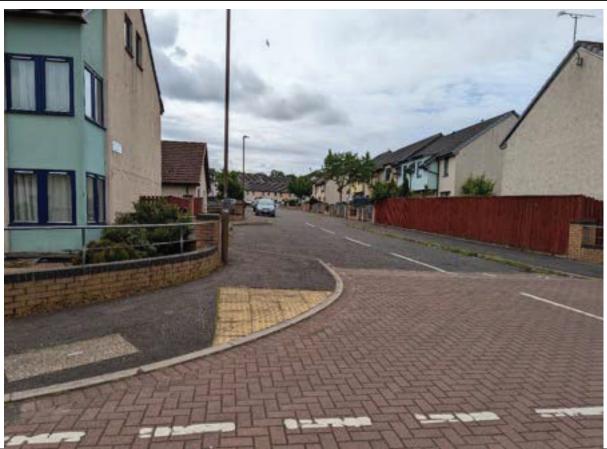

# CEC FOOTWAY PARKING

ENTRE PROHIBITION

Ward

14 - CRAIGENTINNY

Site visit purpose: Code unclassified road

Part 2 - Site Visits

Road Name: Elsie Inglis Way

Assessor Name: Barbara Ferreira

### **Segment Geometry**

| Segment Id | Segment Measurements |     |     | No of Cars Parked |      |  |
|------------|----------------------|-----|-----|-------------------|------|--|
|            | cw                   | FW1 | FW2 | FW 1              | FW 2 |  |
| CW-1       | 15.7                 | 2.0 | 2.0 | 0                 | 0    |  |
| CW-2       | 15.7                 | 2.0 | 2.0 | 1                 | 0    |  |
| CW-3       | 15.7                 | 2.0 | 2.0 | 0                 | 3    |  |
| CW-4       | 15.7                 | 2.0 | 2.0 | 0                 | 1    |  |

### **Potential Mitigation Measures Identified on-site**

None

Impact of Parking Displacement on nearby roads

No Impact

Minor

Moderate A

Significant