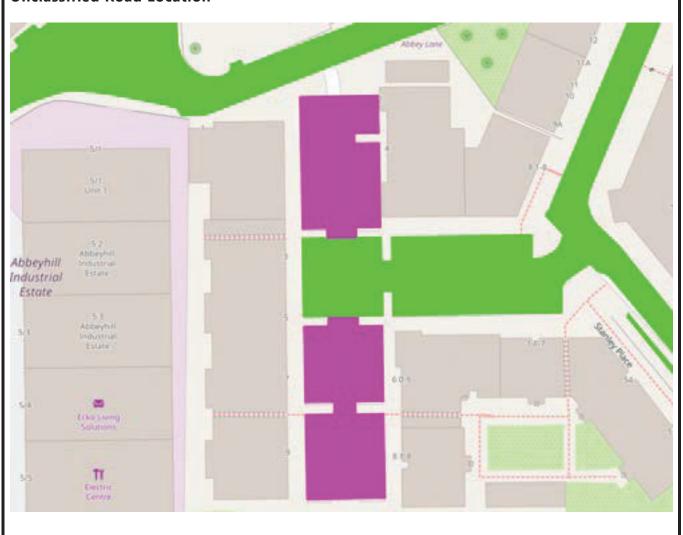

# Appendix B-14: Ward 14 – Craigentinny

Task: Part 2 – Site Visits Ward 14 - CRAIGENTINNY

Site visit purpose: Code unclassified road

Road Name: Darvel Gait

Assessor Name: Barbara Ferreira

### **Segment Geometry**

| Segment Id | Segment Measurements |     |     | No of Cars Parked |      |  |
|------------|----------------------|-----|-----|-------------------|------|--|
|            | cw                   | FW1 | FW2 | FW 1              | FW 2 |  |
| CW-1       | 6.0                  | 0   | 2.0 | 0                 | 0    |  |
|            |                      |     |     |                   |      |  |
|            |                      |     |     |                   |      |  |
|            |                      |     |     |                   |      |  |

### **Potential Mitigation Measures Identified on-site**

None

Impact of Parking Displacement on nearby roads

No Minor Moderate Significant

Task: