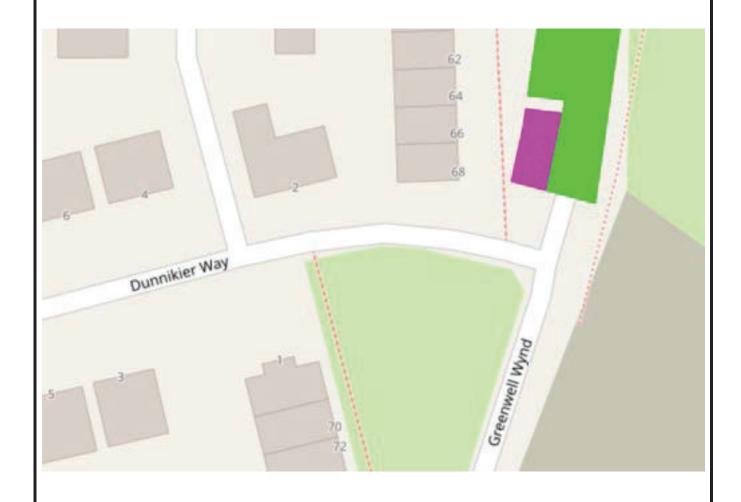

#### **PROHIBITION**

Task:

Part 2 – Site Visits

Ward

**16 – LIBERTON** 

No:

**GILMERTON** 

| Cita | vicit | purpose: | Codo | unc | laccified | road |
|------|-------|----------|------|-----|-----------|------|
| site | VISIT | purpose: | Code | unc | iassitied | road |

Road Name:

**Dunnikier Way** 

**Assessor Name: Gavin Reid** 

Date: 13/06/2022 Time: 14:00

Weather: Sunny

#### **Segment Geometry**

| Segment Id | Segment Measurements |     |     | No of Cars Parked |      |  |
|------------|----------------------|-----|-----|-------------------|------|--|
|            | cw                   | FW1 | FW2 | FW 1              | FW 2 |  |
|            |                      |     |     |                   |      |  |
|            |                      |     |     |                   |      |  |
|            |                      |     |     |                   |      |  |
|            |                      |     |     |                   |      |  |

#### **Potential Mitigation Measures Identified on-site**

This was a parking place off the road.