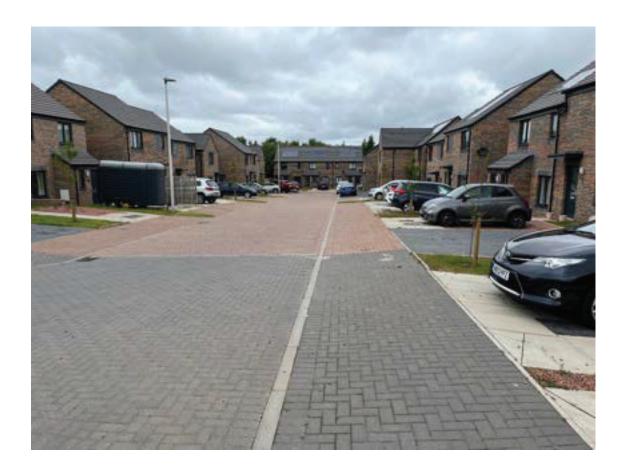

### **PROHIBITION**

Task: Part 2 – Site Visits

Ward

16 - LIBERTON

No:

GILMERTON

Site visit purpose: Code unclassified road

Road Name: Bullfinch Way

**Assessor Name: Gavin Reid** 

Date: 13/06/2022

Time: 13:00

Weather: Sunny

### **Segment Geometry**

| Samuel III           | Se  | gment Measu | rements | No of Cars Parked |      |  |
|----------------------|-----|-------------|---------|-------------------|------|--|
| Segment Id           | CW  | FW1         | FW2     | FW 1              | FW 2 |  |
| Bullfinch Way – CW 2 | 5.4 | 1.3         | 1.4     | 0                 | 0    |  |
| Bullfinch Way – CW 3 | 5.4 | 1.3         | 1.4     | 0                 | 0    |  |
| Bullfinch Way – CW 6 | 5.4 | 1.3         | 1.4     | 0                 | 0    |  |
| Bullfinch Way – CW 5 | 5.4 | 1.3         | 1.4     | 0                 | 0    |  |

### **Potential Mitigation Measures Identified on-site**

None