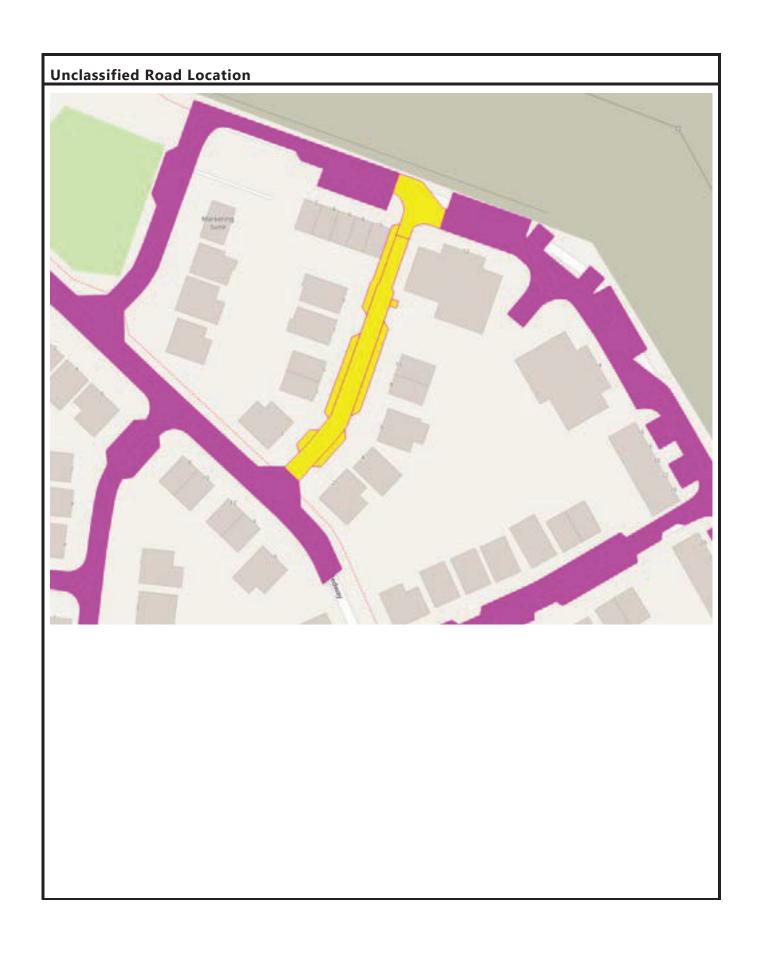

### **Unclassified Road Location** Marketing Suite

### **Potential Mitigation Measures Identified on-site**

This road is still under construction

Impact of Parking Displacement on nearby roads

No Impact

Minor

### Segment Geometry

| Segment Id | Segment Measurements |     |     | No of Cars Parked |      |
|------------|----------------------|-----|-----|-------------------|------|
|            | cw                   | FW1 | FW2 | FW 1              | FW 2 |
| CW-1       | 5.5                  | 2.0 | 2.0 | 0                 | 0    |
|            |                      |     |     |                   |      |
|            |                      |     |     |                   |      |
|            |                      |     |     |                   |      |

### **PROHIBITION**

Task: Part 2 – Site Visits Ward No: 17 - PORTOBELLO

Site visit purpose: Code unclassified road

**Wantonwalls View Road Name:** 

Assessor Name: Barbara Ferreira

Time: 10:15 **Weather: Sunny** Date: 20/06/2022