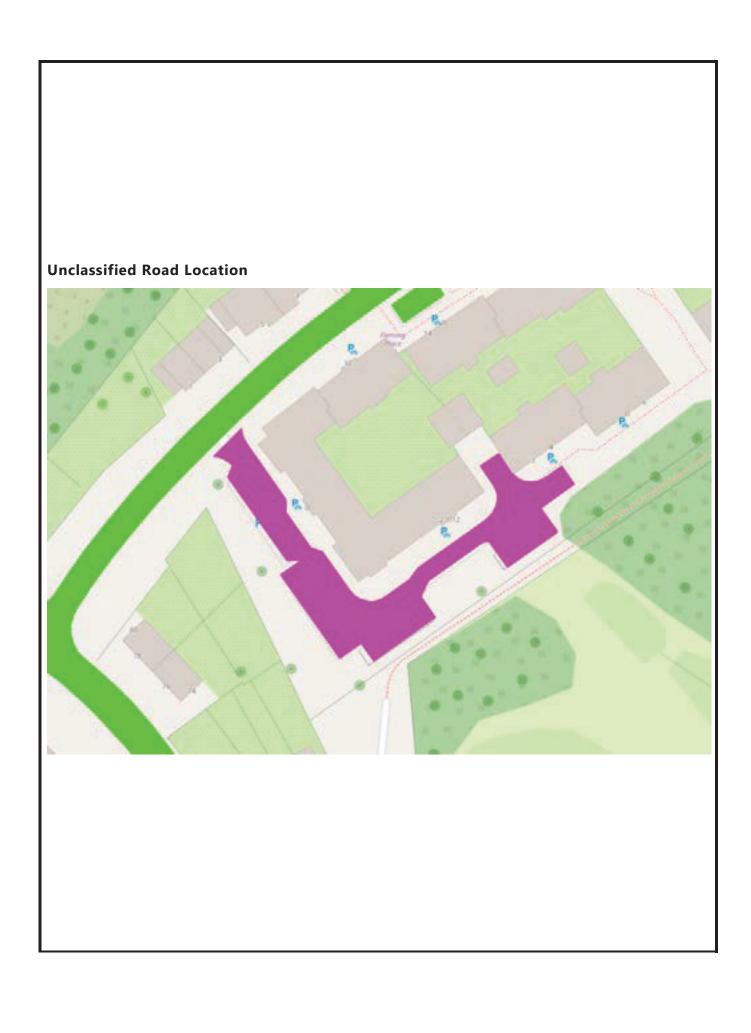

sified road

Road Name: Darvel Gait

Assessor Name: Barbara Ferreira

### **Segment Geometry**

| Segment Id | Segment Measurements |     |     | No of Cars Parked |      |  |
|------------|----------------------|-----|-----|-------------------|------|--|
|            | cw                   | FW1 | FW2 | FW 1              | FW 2 |  |
| CW-1       | 6.0                  | 0   | 2.0 | 0                 | 0    |  |
|            |                      |     |     |                   |      |  |
|            |                      |     |     |                   |      |  |
|            |                      |     |     |                   |      |  |

### **Potential Mitigation Measures Identified on-site**

None

Impact of Parking Displacement on nearby roads

No Minor Moderate Significant









Task:

# CEC FOOTWAY PARKING



ENTRE PROHIBITION

Ward

14 - CRAIGENTINNY

Site visit purpose: Code unclassified road

Part 2 - Site Visits

Road Name: Elsie Inglis Way

Assessor Name: Barbara Ferreira

### **Segment Geometry**

| Segment Id | Segment Measurements |     |     | No of Cars Parked |      |  |
|------------|----------------------|-----|-----|-------------------|------|--|
|            | cw                   | FW1 | FW2 | FW 1              | FW 2 |  |
| CW-1       | 15.7                 | 2.0 | 2.0 | 0                 | 0    |  |
| CW-2       | 15.7                 | 2.0 | 2.0 | 1                 | 0    |  |
| CW-3       | 15.7                 | 2.0 | 2.0 | 0                 | 3    |  |
| CW-4       | 15.7                 | 2.0 | 2.0 | 0                 | 1    |  |

#