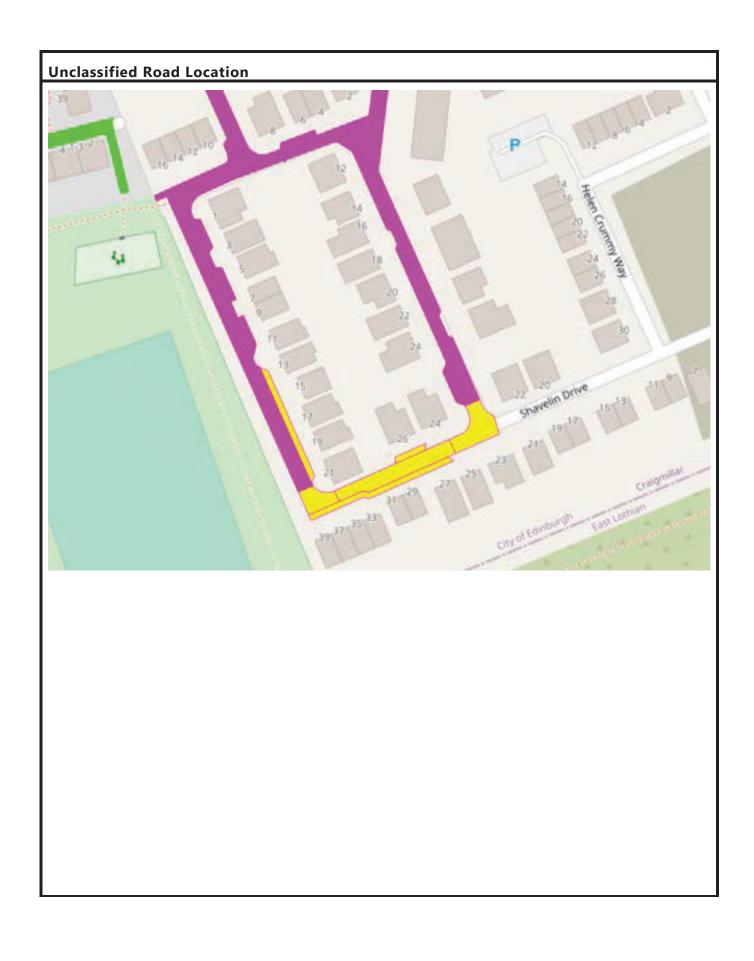

### **PROHIBITION**

Task: Part 2 – Site Visits Ward No: 17 - PORTOBELLO

Site visit purpose: Code unclassified road

**Shavelin Drive Road Name:** 

Assessor Name: Barbara Ferreira

Time: 15:15 **Weather: Overcast** Date: 16/06/2022

### Segment Geometry

| Segment Id | Segment Measurements |     |     | No of Cars Parked |      |
|------------|----------------------|-----|-----|-------------------|------|
|            | cw                   | FW1 | FW2 | FW 1              | FW 2 |
| CW-1       | 7.5                  | 0   | 0   | 0                 | 0    |
|            |                      |     |     |                   |      |
|            |                      |     |     |                   |      |
|            |                      |     |     |                   |      |

### **Potential Mitigation Measures Identified on-site**

Areas of Shavelin Drive is still under construction

**Impact of Parking Displacement on** nearby roads

No Impact

Minor