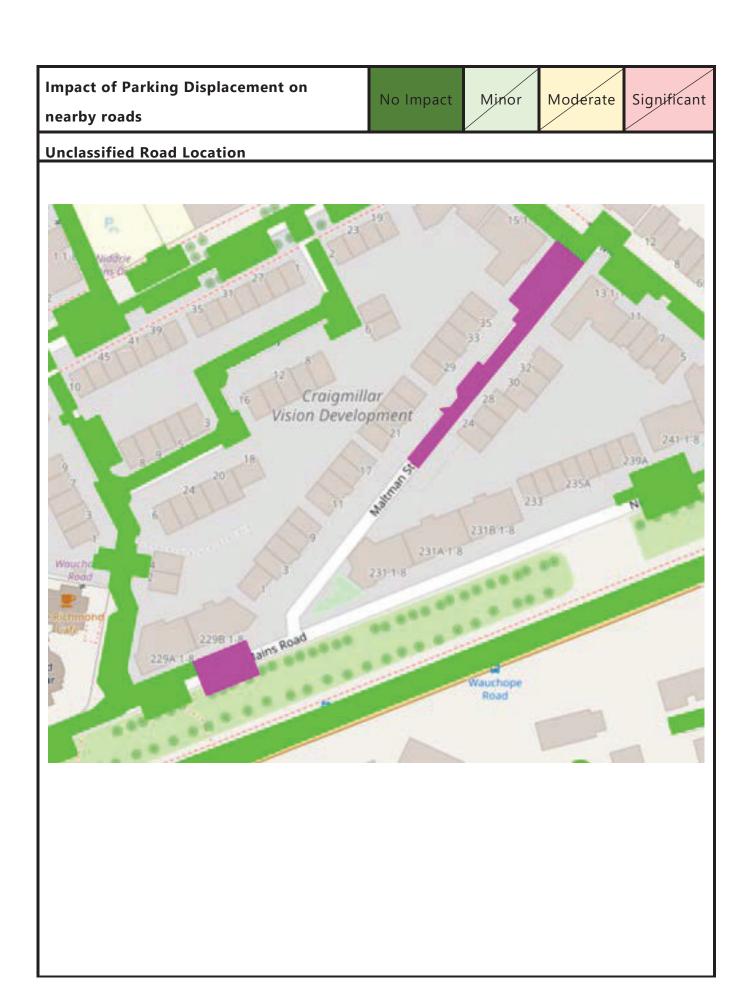

Task:

Part 2 – Site Visits

**PROHIBITION** 

Ward No: 17 - PORTOBELLO

Site visit purpose: Code unclassified road

**Road Name: Maltman Street** 

Assessor Name: Barbara Ferreira

Date: 17/06/2022 Time: 14:20 **Weather: Overcast** 

### **Segment Geometry**

| Segment Id | Segment Measurements |     |     | No of Cars Parked |      |
|------------|----------------------|-----|-----|-------------------|------|
|            | cw                   | FW1 | FW2 | FW 1              | FW 2 |
| CW-1       | 8.4                  | 0   | 0   | 0                 | 0    |
|            |                      |     |     |                   |      |
|            |                      |     |     |                   |      |
|            |                      |     |     |                   |      |

### **Potential Mitigation Measures Identified on-site**

None