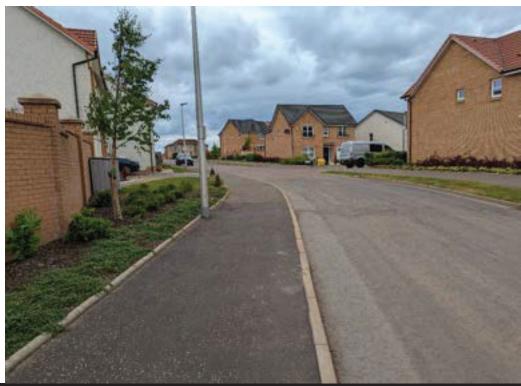

Task:

Part 2 – Site Visits

**PROHIBITION** 

Ward No: 17 - PORTOBELLO

Site visit purpose: Code unclassified road

**Road Name: Maltman Street** 

Assessor Name: Barbara Ferreira

Date: 17/06/2022 Time: 14:20 **Weather: Overcast** 

### **Segment Geometry**

| Segment Id | Segment Measurements |     |     | No of Cars Parked |      |
|------------|----------------------|-----|-----|-------------------|------|
|            | cw                   | FW1 | FW2 | FW 1              | FW 2 |
| CW-1       | 8.4                  | 0   | 0   | 0                 | 0    |
|            |                      |     |     |                   |      |
|            |                      |     |     |                   |      |
|            |                      |     |     |                   |      |

### **Potential Mitigation Measures Identified on-site**

None