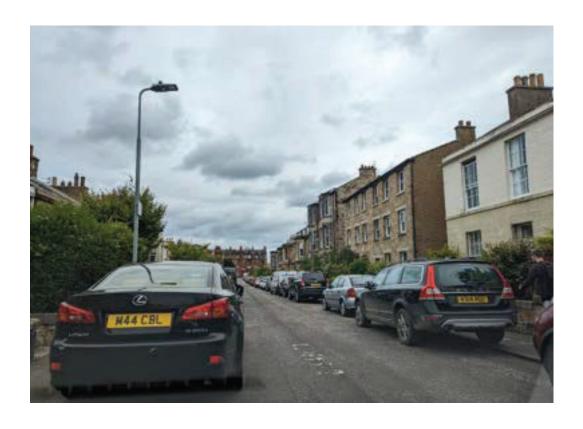

## CEC FOOTWAY PARKING PROHIBITION

Task:

Part 2 – Site Visits

Ward No: 17 - PORTOBELLO

Site visit purpose: Cluster Analysis

Cluster Name: Ward 17 - Cluster 2

## Roads that comprise the cluster:

• Marlborough Street

Regent Street

## **Potential Mitigation Measures Identified on-site**

Narrow road with over saturated area, overflow of vehicles parking on both footpaths.

Double yellow could be implemented on one side of the carriageway