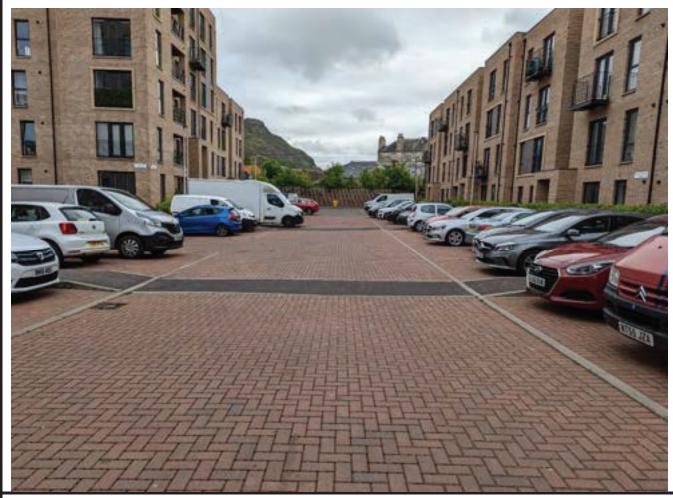

Name: Barbara Ferreira

### **Segment Geometry**

| Segment Id | Segment Measurements |     |     | No of Cars Parked |      |  |
|------------|----------------------|-----|-----|-------------------|------|--|
|            | cw                   | FW1 | FW2 | FW 1              | FW 2 |  |
| CW-1       | 15.7                 | 2.0 | 2.0 | 0                 | 0    |  |
| CW-2       | 15.7                 | 2.0 | 2.0 | 1                 | 0    |  |
| CW-3       | 15.7                 | 2.0 | 2.0 | 0                 | 3    |  |
| CW-4       | 15.7                 | 2.0 | 2.0 | 0                 | 1    |  |

### **Potential Mitigation Measures Identified on-site**

None

Impact of Parking Displacement on nearby roads

No Impact

Minor

Moderate A

Significant

### Unclassified Road Location









### **PROHIBITION**



Task: Part 2 – Site Visits Ward 14 - CRAIGENTINNY

Site visit purpose: Code unclassified road

Road Name: Lawrie Reilly Place

Assessor Name: Barbara Ferreira

### **Segment Geometry**

| Segment Id | Segment Measurements |     |     | No of Cars Parked |      |  |
|------------|----------------------|-----|-----|-------------------|------|--|
|            | cw                   | FW1 | FW2 | FW 1              | FW 2 |  |
| CW-1       | 5.8                  | 2.6 | 1.7 | 0                 | 0    |  |
|            |                      |     |     |                   |      |  |
|            |                      |     |     |                   |      |  |
|            |                      |     |     |                   |      |  |

### **Potential Mitigati