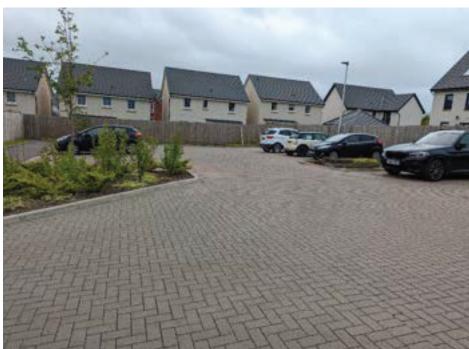

### **PROHIBITION**

Task: Part 2 – Site Visits Ward No: 17 - PORTOBELLO

Site visit purpose: Code unclassified road

**Wantonwalls View Road Name:** 

Assessor Name: Barbara Ferreira

Time: 10:15 **Weather: Sunny** Date: 20/06/2022

### Segment Geometry

| Segment Id | Segment Measurements |     |     | No of Cars Parked |      |
|------------|----------------------|-----|-----|-------------------|------|
|            | cw                   | FW1 | FW2 | FW 1              | FW 2 |
| CW-1       | 5.5                  | 2.0 | 2.0 | 0                 | 0    |
|            |                      |     |     |                   |      |
|            |                      |     |     |                   |      |
|            |                      |     |     |                   |      |

### **Potential Mitigation Measures Identified on-site**

This road is still under construction

Impact of Parking Displacement on nearby roads

No Impact

Minor