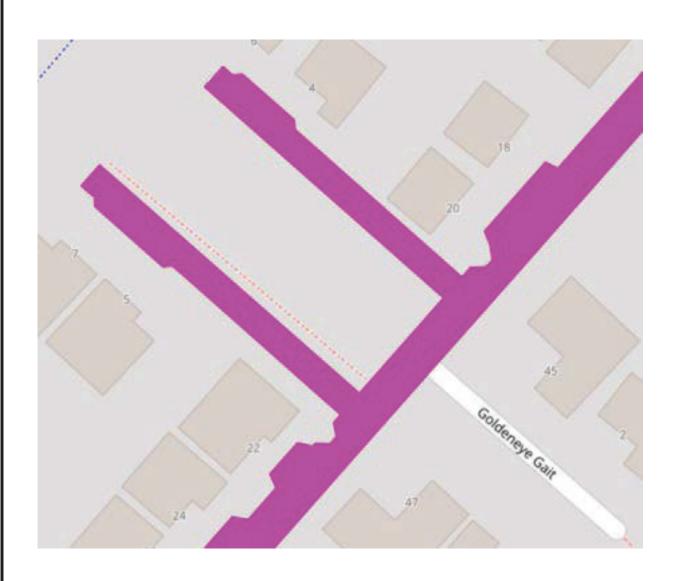

# CEC FOOTWAY PARKING

PROHIBITION

Part 2 - Site Visits

Ward

16 - LIBERTON

No:

**GILMERTON** 

Site visit purpose: Code unclassified road

Road Name: Goldeneye Gait

**Assessor Name: Gavin Reid** 

**Segment Geometry** 

| Segment Id | Segment Measurements |     |     | No of Cars Parked |      |
|------------|----------------------|-----|-----|-------------------|------|
|            | cw                   | FW1 | FW2 | FW 1              | FW 2 |
|            | 7.4                  | 0   | 0   | 0                 | 0    |
|            |                      |     |     |                   |      |
|            |                      |     |     |                   |      |
|            |                      |     |     |                   |      |

#### **Potential Mitigation Measures Identified on-site**