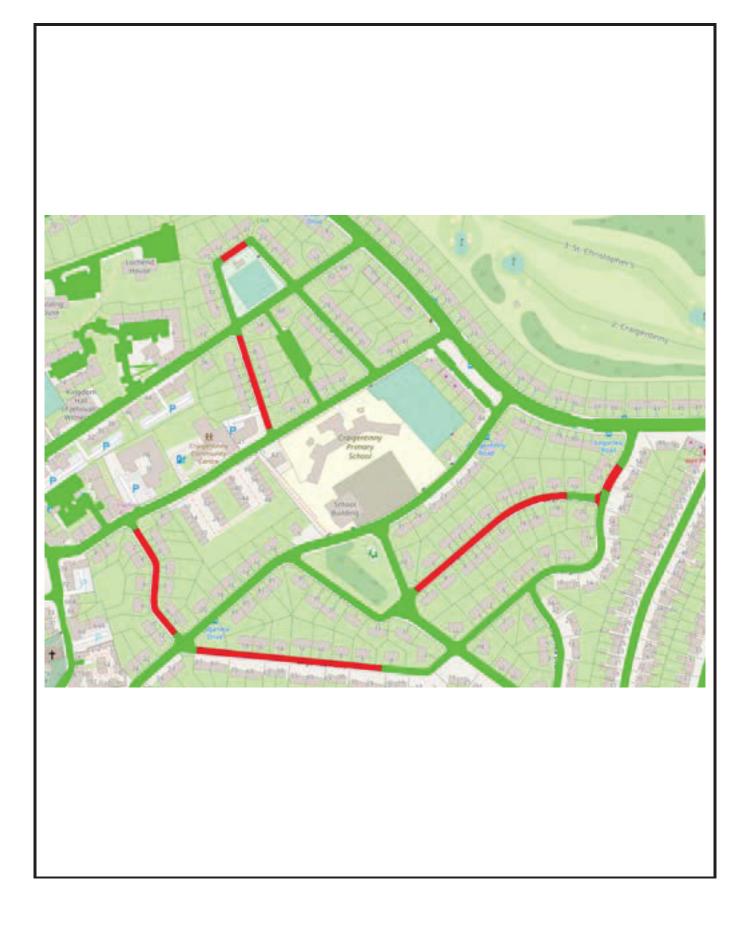

0 |  |  |  |  |  |  |
|-----------------------|------------------|---|--|--|--|--|--|--|
|                       | Loganlea Place   |   |  |  |  |  |  |  |
| Loganlea Place-CW9    | 1                | 4 |  |  |  |  |  |  |
| Loganlea Place-CW3    | 2                | 4 |  |  |  |  |  |  |
| Loganlea Place- CW1   | 0                | 4 |  |  |  |  |  |  |
|                       | Loganlea Terrace |   |  |  |  |  |  |  |
| Loganlea Terrace- CW8 | 3                | 0 |  |  |  |  |  |  |
| Loganlea Terrace-CW4  | 2                | 1 |  |  |  |  |  |  |
| Loganlea Terrace- CW2 | 0                | 2 |  |  |  |  |  |  |

# Potential Mitigation Measures Identified on-site

Narrow roads, to implement double yellow lines on one side of carriageway. No CPZ on the area

### **Cluster Location**







# Appendix B-15: Ward 15 – Southside





Appendix B-16: Ward 16 – Liberton / Gilmerton



### **PROHIBITION**



Task: Part 2 – Site Visits

Ward

16 - LIBERTON

No:

o: **GILMERTON** 

Site visit purpose: Code unclassified road

Road Name: A

**Adit Place** 

Assessor Name: Gavin Reid

Date: 13/06/2022

Time: 13:00

Weather: Sunny

### **Segment Geometry**

| C                 | Se  | gment Measu | rements | No of Cars Parked |      |  |
|-------------------|-----|-------------|---------|-------------------|------|--|
| Segment Id        | cw  | FW1         | FW2     | FW 1              | FW 2 |  |
| Adit Place – CW 1 | 4.9 | 0           | 1.3     | 0                 | 0    |  |
| Adit Place – CW 2 | 4.9 | 0           | 1.3     | 0                 | 0    |  |
| Adit Place – CW 3 |