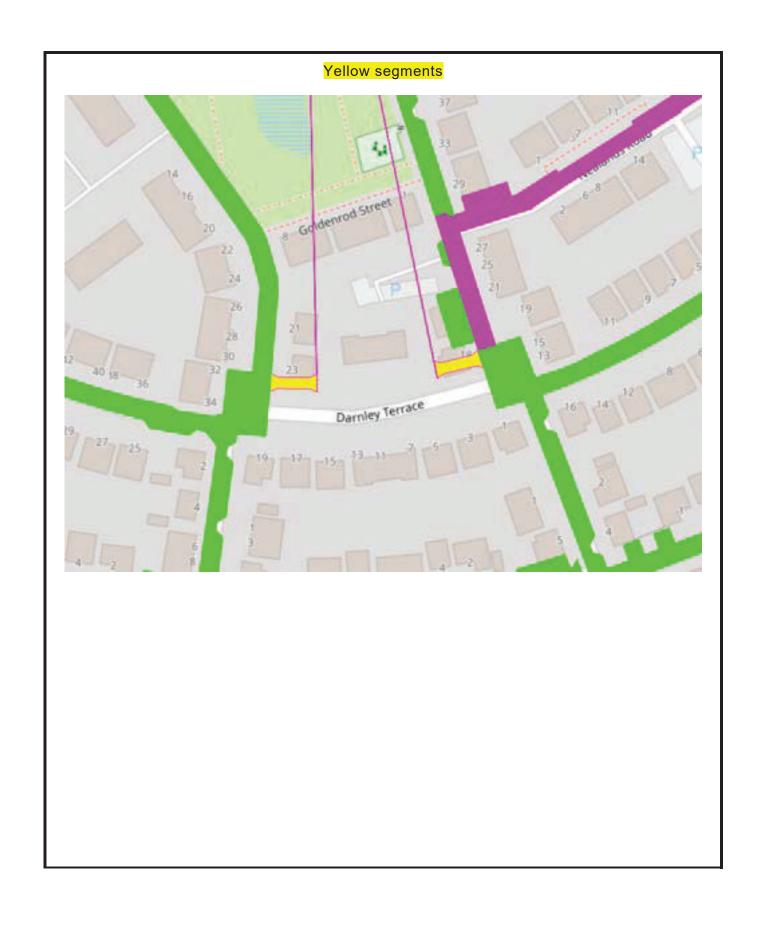

Site visit purpose: Code unclassified road

Road Name: Darnley Terrace

Assessor Name: Barbara Ferreira

## **Segment Geometry**

| Segment Id | Segment Measurements |     |     | No of Cars Parked |      |
|------------|----------------------|-----|-----|-------------------|------|
|            | cw                   | FW1 | FW2 | FW 1              | FW 2 |
| CW-1       | 5.0                  | 0   | 0   | 0                 | 0    |
|            |                      |     |     |                   |      |
|            |                      |     |     |                   |      |
|            |                      |     |     |                   |      |

## **Potential Mitigation Measures Identified on-site**

None

Impact of Parking Displacement on nearby roads

No Minor Moderate Significant

**Unclassified Road Location** 