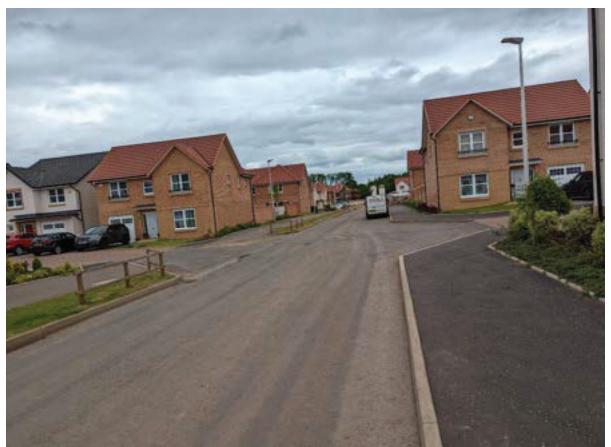

Task:

Part 2 – Site Visits

**PROHIBITION** 

Ward No: 17 - PORTOBELLO

Site visit purpose: Code unclassified road

**Road Name: Maltman Street** 

Assessor Name: Barbara Ferreira

Date: 17/06/2022 Time: 14:20 **Weather: Overcast** 

### **Segment Geometry**

| Segment Id | Segment Measurements |     |     | No of Cars Parked |      |
|------------|----------------------|-----|-----|-------------------|------|
|            | cw                   | FW1 | FW2 | FW 1              | FW 2 |
| CW-1       | 8.4                  | 0   | 0   | 0                 | 0    |
|            |                      |     |     |                   |      |
|            |                      |     |     |                   |      |
|            |                      |     |     |                   |      |

### **Potential Mitigation Measures Identified on-site**

None