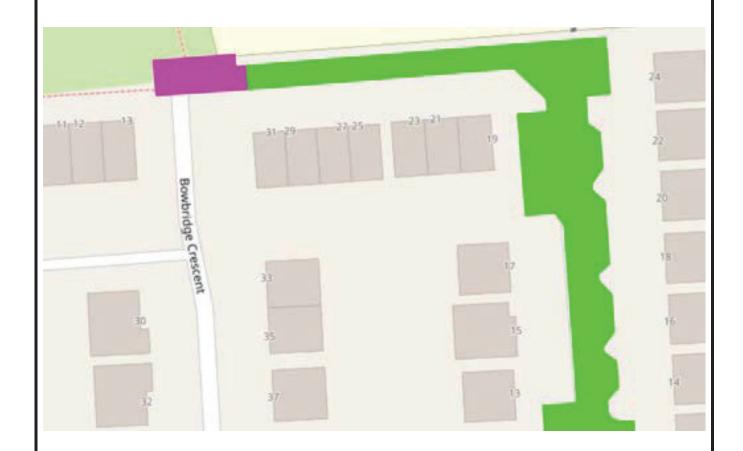

### **PROHIBITION**

Task: Part 2 – Site Visits Ward No: 17 - PORTOBELLO

Site visit purpose: Code unclassified road

**Tweedsmuir Drive Road Name:** 

Assessor Name: Barbara Ferreira

Time: 15:00 **Weather: Overcast** Date: 14/06/2022

### Segment Geometry

| Segment Id | Segment Measurements |     |     | No of Cars Parked |      |
|------------|----------------------|-----|-----|-------------------|------|
|            | cw                   | FW1 | FW2 | FW 1              | FW 2 |
| CW-1       | 5.6                  | 0   | 0   | 0                 | 0    |
|            |                      |     |     |                   |      |
|            |                      |     |     |                   |      |
|            |                      |     |     |                   |      |

### **Potential Mitigation Measures Identified on-site**

None

Impact of Parking Displacement on nearby roads

No Impact

Minor