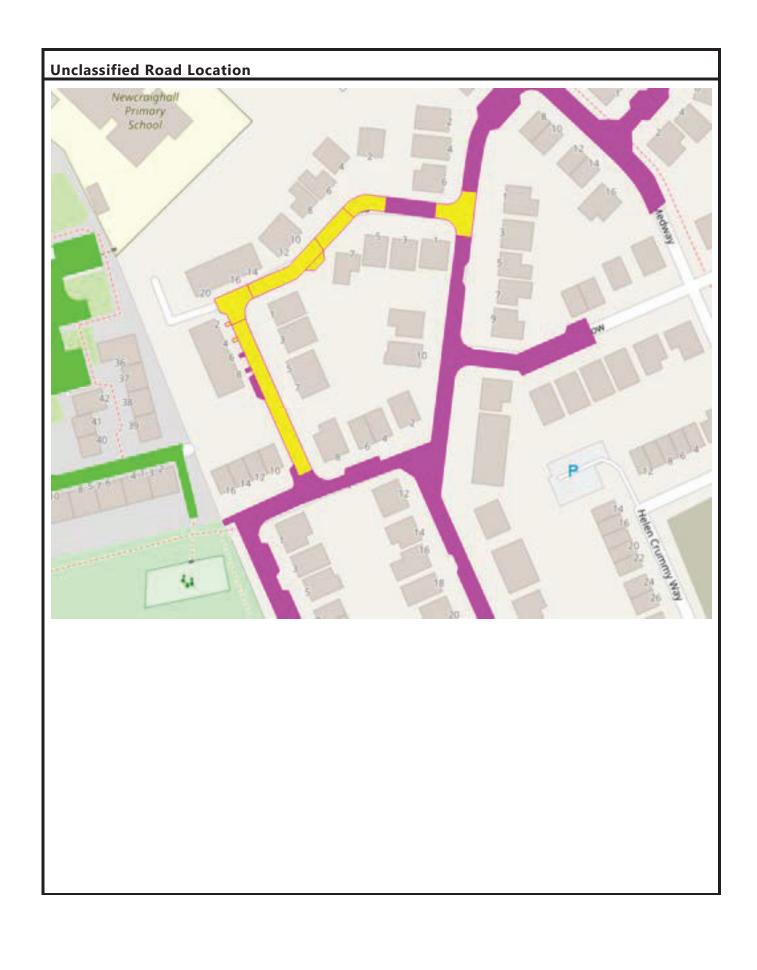

### **Potential Mitigation Measures Identified on-site**

None

**PROHIBITION** 

Task: Part 2 – Site Visits

Ward No: 17 - PORTOBELLO

Site visit purpose: Code unclassified road

Road Name: Maingait Medway

Assessor Name: Barbara Ferreira

**Segment Geometry** 

| Segment Id | Segment Measurements |     |     | No of Cars Parked |      |
|------------|----------------------|-----|-----|-------------------|------|
|            | cw                   | FW1 | FW2 | FW 1              | FW 2 |
| CW-1       | 6.0                  | 2.1 | 3.0 | 1                 | 0    |
|            |                      |     |     |                   |      |
|            |                      |     |     |                   |      |
|            |                      |     |     |                   |      |

### **Potential Mitigation Measures Identified on-site**

Sufficient space for cars to fully park on carriageway, cars is parked on footpath due to construction traffic in and out of the new roads nearby