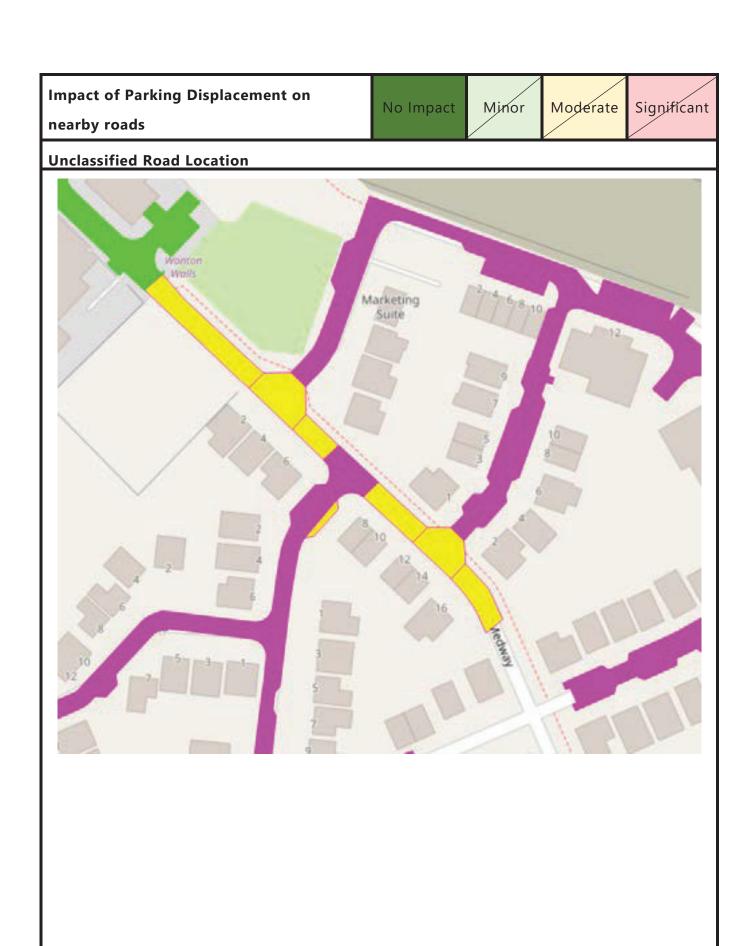

### **Potential Mitigation Measures Identified on-site**

None

**PROHIBITION** 

Task: Part 2 – Site Visits

Ward No: 17 - PORTOBELLO

Site visit purpose: Code unclassified road

Road Name: Maingait Medway

Assessor Name: Barbara Ferreira

**Segment Geometry** 

| Segment Id | Segment Measurements |     |     | No of Cars Parked |      |
|------------|----------------------|-----|-----|-------------------|------|
|            | cw                   | FW1 | FW2 | FW 1              | FW 2 |
| CW-1       | 6.0                  | 2.1 | 3.0 | 1                 | 0    |
|            |                      |     |     |                   |      |
|            |                      |     |     |                   |      |
|            |                      |     |     |                   |      |

### **Potential Mitigation Measures Identified on-site**

Sufficient space for cars to fully park on carriageway, cars is parked on footpath due to construction traffic in and out of the new roads nearby