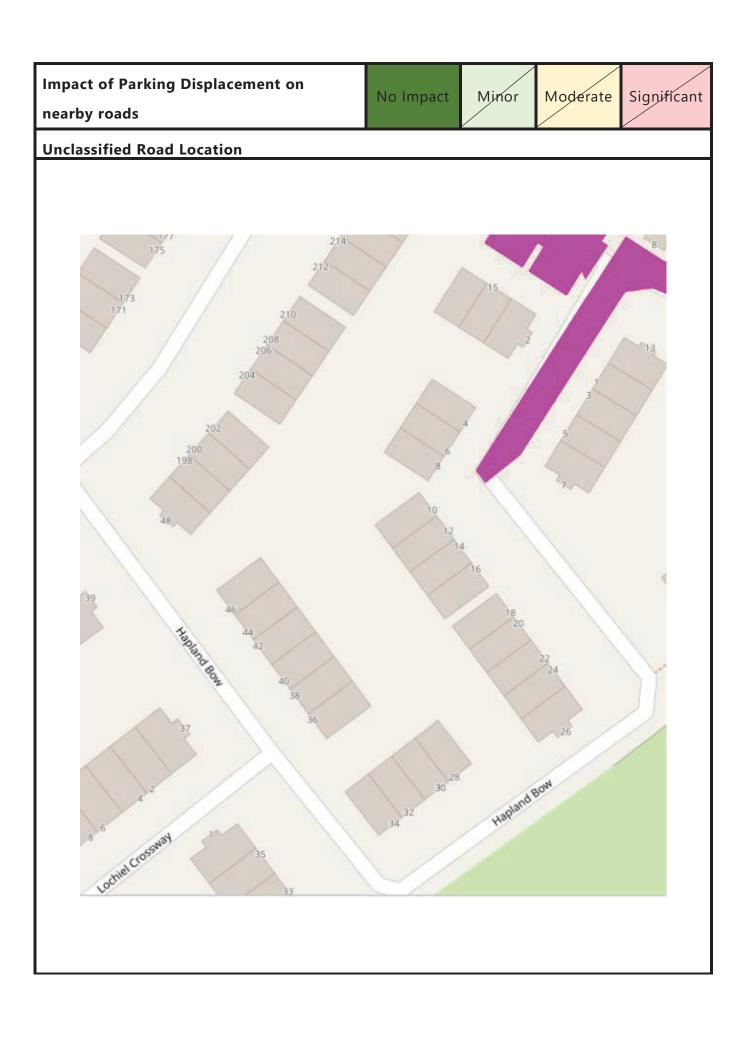

# CEC FOOTWAY PARKING

Task:

Part 2 – Site Visits

Ward

16 - LIBERTON

No:

GILMERTON

Site visit purpose: Code unclassified road

Road Name: Hapland Bow

**Assessor Name: Gavin Reid** 

**Segment Geometry** 

| Segment Id | Segment Measurements |     |     | No of Cars Parked |      |
|------------|----------------------|-----|-----|-------------------|------|
|            | cw                   | FW1 | FW2 | FW 1              | FW 2 |
|            | 6.8                  | 0   | 0   | 0                 | 0    |
|            |                      |     |     |                   |      |
|            |                      |     |     |                   |      |
|            |                      |     |     |                   |      |

#### **Potential Mitigation Measures Identified on-site**