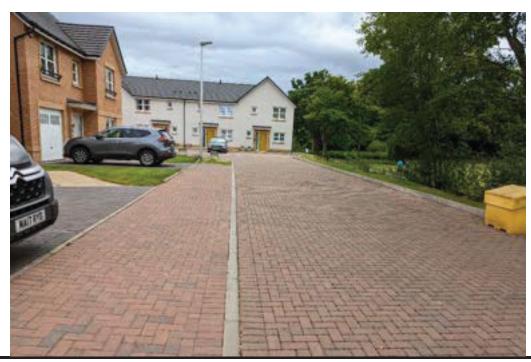

### **PROHIBITION**

Task: Part 2 – Site Visits Ward No: 17 - PORTOBELLO

Site visit purpose: Code unclassified road

**Shavelin Drive Road Name:** 

Assessor Name: Barbara Ferreira

Time: 15:15 **Weather: Overcast** Date: 16/06/2022

### Segment Geometry

| Segment Id | Segment Measurements |     |     | No of Cars Parked |      |
|------------|----------------------|-----|-----|-------------------|------|
|            | cw                   | FW1 | FW2 | FW 1              | FW 2 |
| CW-1       | 7.5                  | 0   | 0   | 0                 | 0    |
|            |                      |     |     |                   |      |
|            |                      |     |     |                   |      |
|            |                      |     |     |                   |      |

### **Potential Mitigation Measures Identified on-site**

Areas of Shavelin Drive is still under construction

**Impact of Parking Displacement on** nearby roads

No Impact

Minor