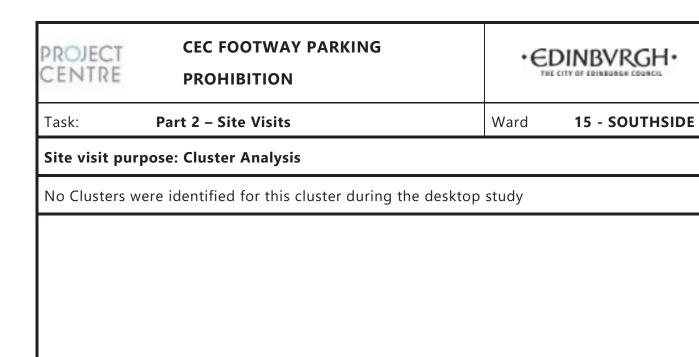

-|------------------|---|--|--|--|--|--|--|
|                       | Loganlea Place   |   |  |  |  |  |  |  |
| Loganlea Place-CW9    | 1                | 4 |  |  |  |  |  |  |
| Loganlea Place-CW3    | 2                | 4 |  |  |  |  |  |  |
| Loganlea Place- CW1   | 0                | 4 |  |  |  |  |  |  |
|                       | Loganlea Terrace |   |  |  |  |  |  |  |
| Loganlea Terrace- CW8 | 3                | 0 |  |  |  |  |  |  |
| Loganlea Terrace-CW4  | 2                | 1 |  |  |  |  |  |  |
| Loganlea Terrace- CW2 | 0                | 2 |  |  |  |  |  |  |

# Potential Mitigation Measures Identified on-site

Narrow roads, to implement double yellow lines on one side of carriageway. No CPZ on the area

### **Cluster Location**







# Appendix B-15: Ward 15 – Southside





Appendix B-16: Ward 16 – Liberton / Gilmerton



### **PROHIBITION**



Task: Part 2 – Site Visits

Ward

16 - LIBERTON

No:

o: **GILMERTON** 

Site visit purpose: Code unclassified road

Road Name: A

**Adit Place** 

Assessor Name: Gavin Reid

Date: 13/06/2022

Time: 13:00

Weather: Sunny

### **Segment Geometry**

| C                 | Se  | gment Measu | rements | No of Cars Parked |      |  |
|-------------------|-----|-------------|---------|-------------------|------|--|
| Segment Id        | cw  | FW1         | FW2     | FW 1              | FW 2 |  |
| Adit Place – CW 1 | 4.9 | 0           | 1.3     | 0                 | 0    |  |
| Adit Place – CW 2 | 4.9 | 0           | 1.3     | 0                 | 0    |  |
| Adit Place – CW 3 | 4.9 | 0           | 1.3     | 0