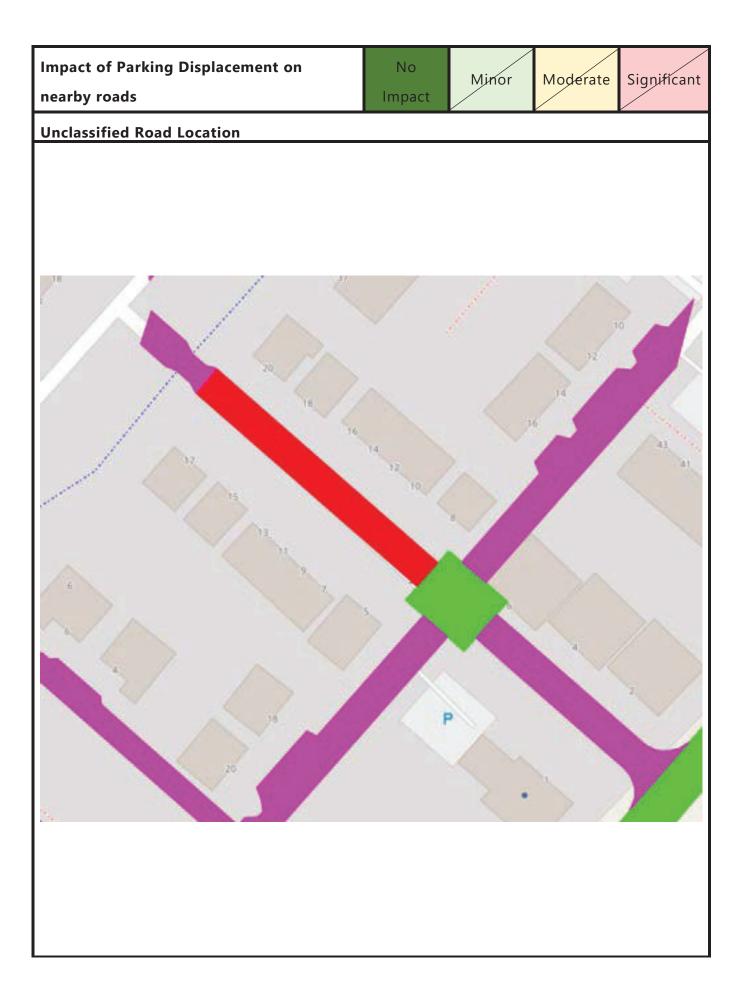

ed road

Road Name: Bullfinch Way

**Assessor Name: Gavin Reid** 

Date: 13/06/2022

Time: 13:00

Weather: Sunny

### **Segment Geometry**

| Samuel III           | Se  | gment Measu | rements | No of Cars Parked |      |  |
|----------------------|-----|-------------|---------|-------------------|------|--|
| Segment Id           | CW  | FW1         | FW2     | FW 1              | FW 2 |  |
| Bullfinch Way – CW 2 | 5.4 | 1.3         | 1.4     | 0                 | 0    |  |
| Bullfinch Way – CW 3 | 5.4 | 1.3         | 1.4     | 0                 | 0    |  |
| Bullfinch Way – CW 6 | 5.4 | 1.3         | 1.4     | 0                 | 0    |  |
| Bullfinch Way – CW 5 | 5.4 | 1.3         | 1.4     | 0                 | 0    |  |

### **Potential Mitigation Measures Identified on-site**

None







### **PROHIBITION**



Task:

Part 2 – Site Visits

Ward

**16 – LIBERTON** 

No:

**GILMERTON** 

Site visit purpose: Code unclassified road

Road Name: Catcl

**Catchilraw Drive** 

**Assessor Name: Gavin Reid** 

Date: 13/06/2022

Time: 14:00

Weather: Sunny

### **Segment Geometry**

| Segment Id | Segment Measurements |     |     | No of Cars Parked |      |  |
|------------|----------------------|-----|-----|-------------------|------|--|
|            | CW                   | FW1 | FW2 | FW 1              | FW 2 |  |
|            | 4.5                  | 0   | 0   | 0                 | 0    |  |
|            |                      |     |     |                   |      |  |
|            |                      |     |     |                   |      |  |
|            |