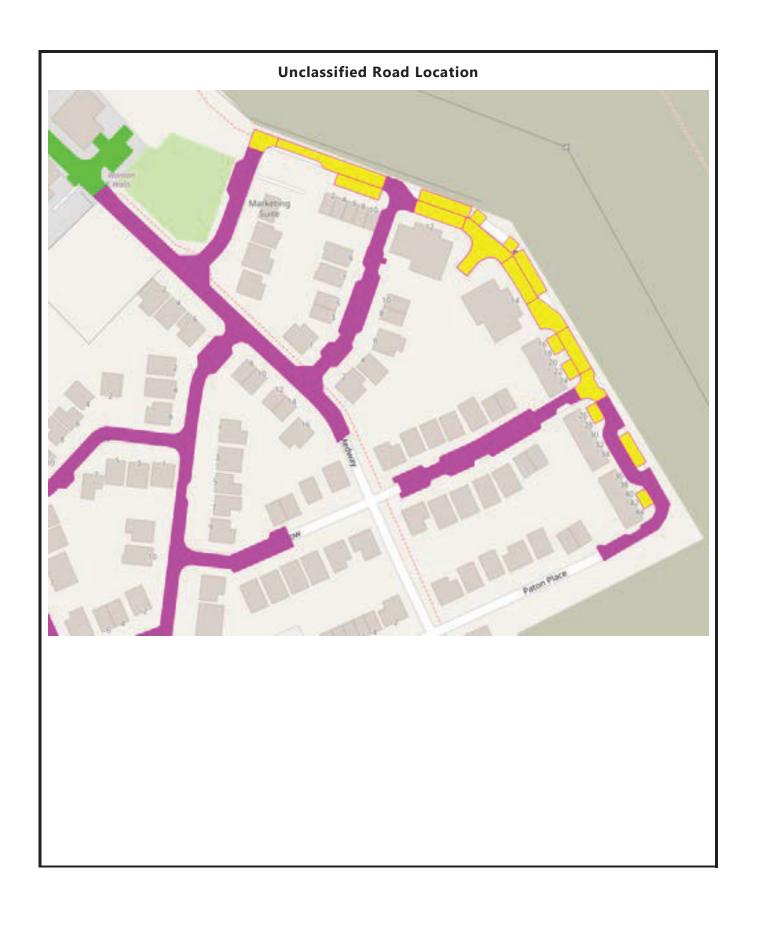

### **PROHIBITION**

Task: Part 2 – Site Visits Ward No: 17 - PORTOBELLO

Site visit purpose: Code unclassified road

**Road Name: Paton Place** 

Assessor Name: Barbara Ferreira

Time: 14:35 **Weather: Overcast** Date: 17/06/2022

### **Unclassified Road Location** Paton Place