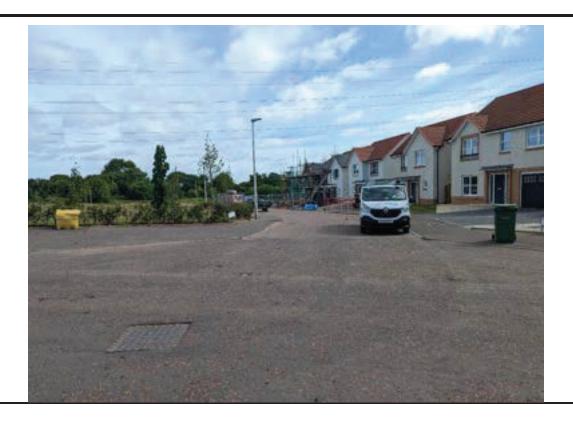

### **PROHIBITION**

Task: Part 2 – Site Visits Ward No: 17 - PORTOBELLO

Site visit purpose: Code unclassified road

**Wantonwalls View Road Name:** 

Assessor Name: Barbara Ferreira

Time: 10:15 **Weather: Sunny** Date: 20/06/2022

### **Potential Mitigation Measures Identified on-site**

This road is still under construction

Impact of Parking Displacement on nearby roads

No Impact

Minor

### **Unclassified Road Location** Marketing Suite