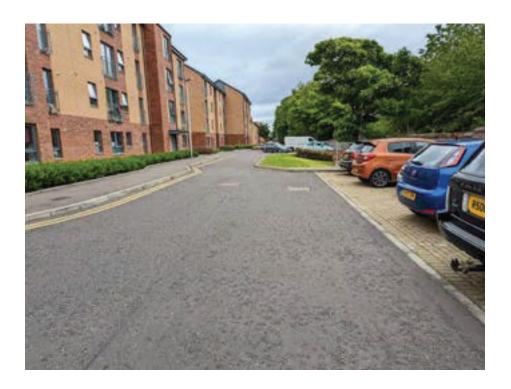

# CEC FOOTWAY PARKING

ENTRE PROHIBITION

Ward

14 - CRAIGENTINNY

Site visit purpose: Code unclassified road

Part 2 - Site Visits

Road Name: Elsie Inglis Way

Assessor Name: Barbara Ferreira

### **Segment Geometry**

| Segment Id | Segment Measurements |     |     | No of Cars Parked |      |  |
|------------|----------------------|-----|-----|-------------------|------|--|
|            | cw                   | FW1 | FW2 | FW 1              | FW 2 |  |
| CW-1       | 15.7                 | 2.0 | 2.0 | 0                 | 0    |  |
| CW-2       | 15.7                 | 2.0 | 2.0 | 1                 | 0    |  |
| CW-3       | 15.7                 | 2.0 | 2.0 | 0                 | 3    |  |
| CW-4       | 15.7                 | 2.0 | 2.0 | 0                 | 1    |  |

### **Potential Mitigation Measures Identified on-site**

None

Impact of Parking Displacement on nearby roads

No Impact

Minor

Moderate A

Significant