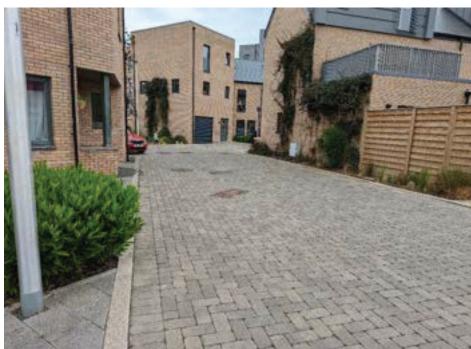

ame: Barbara Ferreira

### **Segment Geometry**

| Segment Id | Segment Measurements |     |     | No of Cars Parked |      |  |
|------------|----------------------|-----|-----|-------------------|------|--|
|            | cw                   | FW1 | FW2 | FW 1              | FW 2 |  |
| CW-1       | 5.8                  | 2.6 | 1.7 | 0                 | 0    |  |
|            |                      |     |     |                   |      |  |
|            |                      |     |     |                   |      |  |
|            |                      |     |     |                   |      |  |

### **Potential Mitigation Measures Identified on-site**

None

Impact of Parking Displacement on nearby roads

No

Impact

Minor

Moderate

Significant

# **Unclassified Road Location**







| Loganlea Gardens- CW6 | 3                | 0 |  |  |  |  |  |  |
|-----------------------|------------------|---|--|--|--|--|--|--|
|                       | Loganlea Place   |   |  |  |  |  |  |  |
| Loganlea Place-CW9    | 1                | 4 |  |  |  |  |  |  |
| Loganlea Place-CW3    | 2                | 4 |  |  |  |  |  |  |
| Loganlea Place- CW1   | 0                | 4 |  |  |  |  |  |  |
|                       | Loganlea Terrace |   |  |  |  |  |  |  |
| Loganlea Terrace- CW8 | 3                | 0 |  |  |  |  |  |  |
| Loganlea Terrace-CW4  | 2                | 1 |  |  |  |  |  |  |
| Loganlea Terrace- CW2 | 0                | 2 |  |  |  |  |  |  |

# Potential Mitigation Measures Identified on-site

Narrow roads, to implement double yellow lines on one side of carriageway