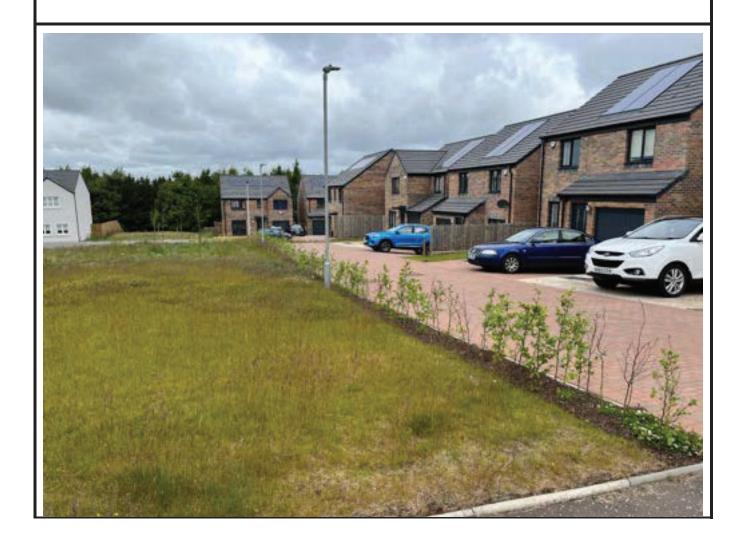

# CEC FOOTWAY PARKING

Task:

Part 2 – Site Visits

Ward

16 - LIBERTON

No:

GILMERTON

Site visit purpose: Code unclassified road

Road Name: Hapland Bow

**Assessor Name: Gavin Reid** 

**Segment Geometry** 

| Segment Id | Segment Measurements |     |     | No of Cars Parked |      |
|------------|----------------------|-----|-----|-------------------|------|
|            | cw                   | FW1 | FW2 | FW 1              | FW 2 |
|            | 6.8                  | 0   | 0   | 0                 | 0    |
|            |                      |     |     |                   |      |
|            |                      |     |     |                   |      |
|            |                      |     |     |                   |      |

#### **Potential Mitigation Measures Identified on-site**