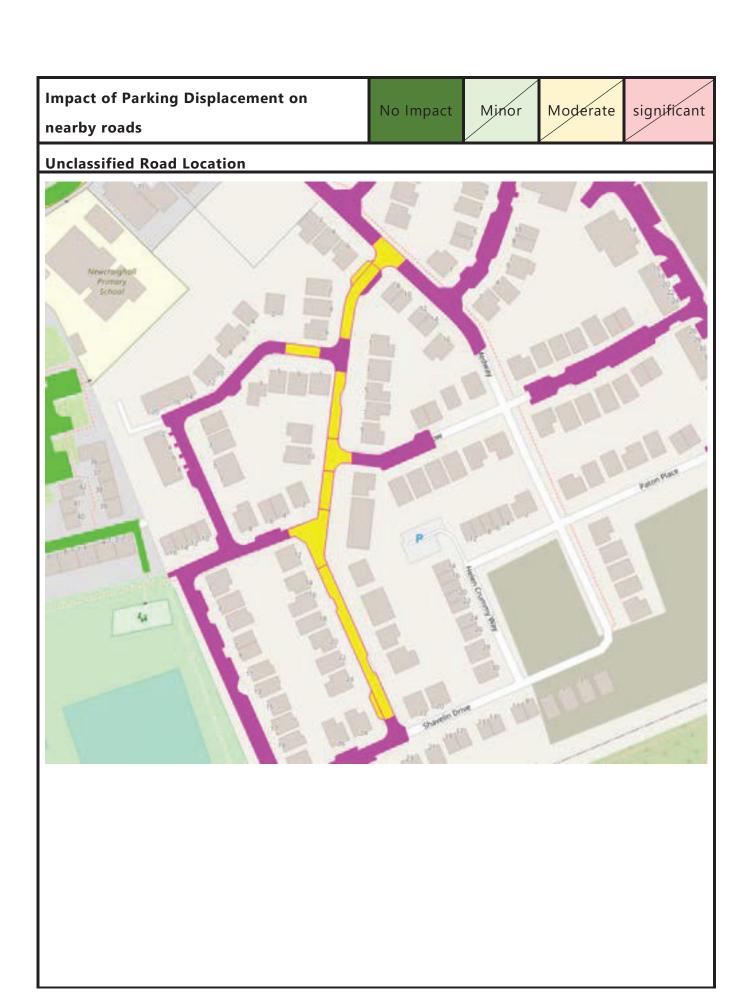

### **PROHIBITION**

Task: Part 2 – Site Visits Ward No: 17 - PORTOBELLO

Site visit purpose: Code unclassified road

**Road Name: Paton Place** 

Assessor Name: Barbara Ferreira

Time: 14:35 **Weather: Overcast** Date: 17/06/2022

### Segment Geometry

| Segment Id | Segment Measurements |     |     | No of Cars Parked |      |
|------------|----------------------|-----|-----|-------------------|------|
|            | cw                   | FW1 | FW2 | FW 1              | FW 2 |
| CW-1       | 7.5                  | 0   | 0   | 0                 | 0    |
|            |                      |     |     |                   |      |
|            |                      |     |     |                   |      |
|            |                      |     |     |                   |      |

### **Potential Mitigation Measures Identified on-site**

None

**Impact of Parking Displacement on** nearby roads

No Impact

Minor

### **Unclassified Road Location** Paton Place