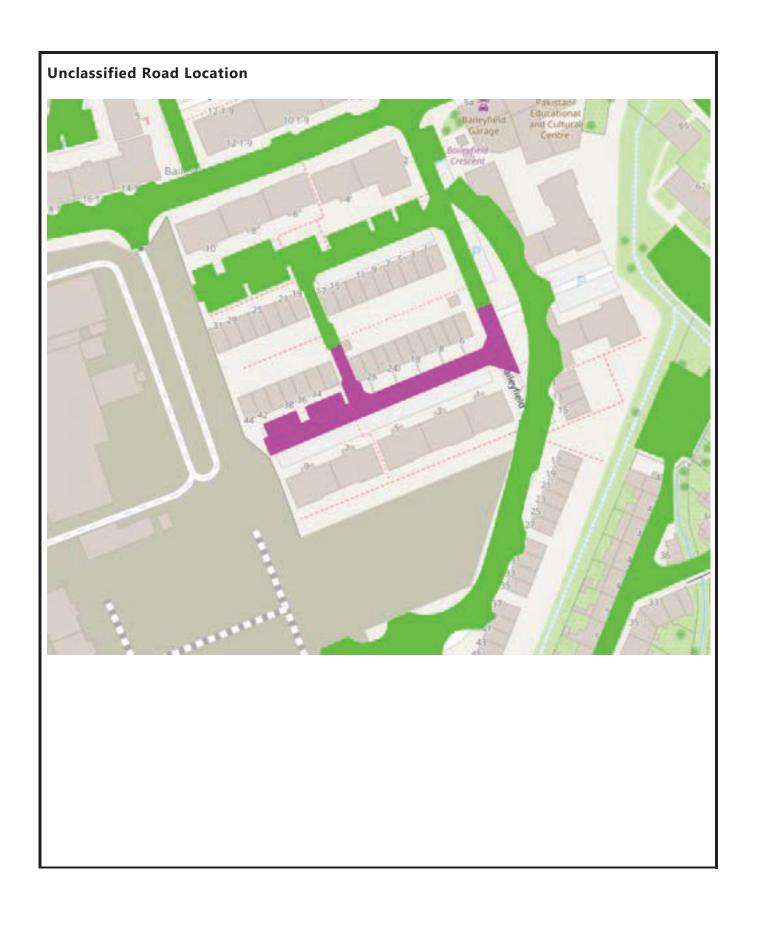

oth footpaths. Double yellow could be implemented on one side of the carriageway

# Cluster Location











Part 2 – Site Visits Task:

Ward No: 17 - PORTOBELLO

Site visit purpose: Code unclassified road

**Adamslaw Place Road Name:** 

Assessor Name: Barbara Ferreira

Time: 10:35 **Weather: Overcast** Date: 16/06/2022

Segment Geometry

| Segment Id | Segment Measurements |     |     | No of Cars Parked |      |
|------------|----------------------|-----|-----|-------------------|------|
|            | cw                   | FW1 | FW2 | FW 1              | FW 2 |
| CW-1       | 16                   | 2.0 | 2.0 | 0                 | 0    |

## Potential Mitigation Measures Identified on-site

None

**Impact of Parking Displacement on** 

nearby roads

No Impact

Moderate Significant





## **PROHIBITION**



Task: Part 2 – Site Visits

Ward No: 17 - PORTOBELLO

Site visit purpose: Code unclassified road

Road Name: Bill Douglas Grove

**Assessor Name: Barbara Ferreira** 

Date: 17/06/2022 Time: 13:20 Weather: Overcast/ Rain

Segment Geometry

| Segment Id | Segment Measurements |     |     | No of Cars Parked |      |
|------------|----------------------|-----|-----|-------------------|------|
|            | cw                   | FW1 | FW2 | FW 1              | FW 2 |
| CW-1       | 5.0                  | 0   | 0   | 0                 | 0    |

## **Potential Mitigation Measures Identified on-site**

None

Impact of Parking Displacement on nearby roads

No Impact

Minor

Moderate

Significant









### **PROHIBITION**



Task: Part 2 – Site Visits

Ward No: 17 - P