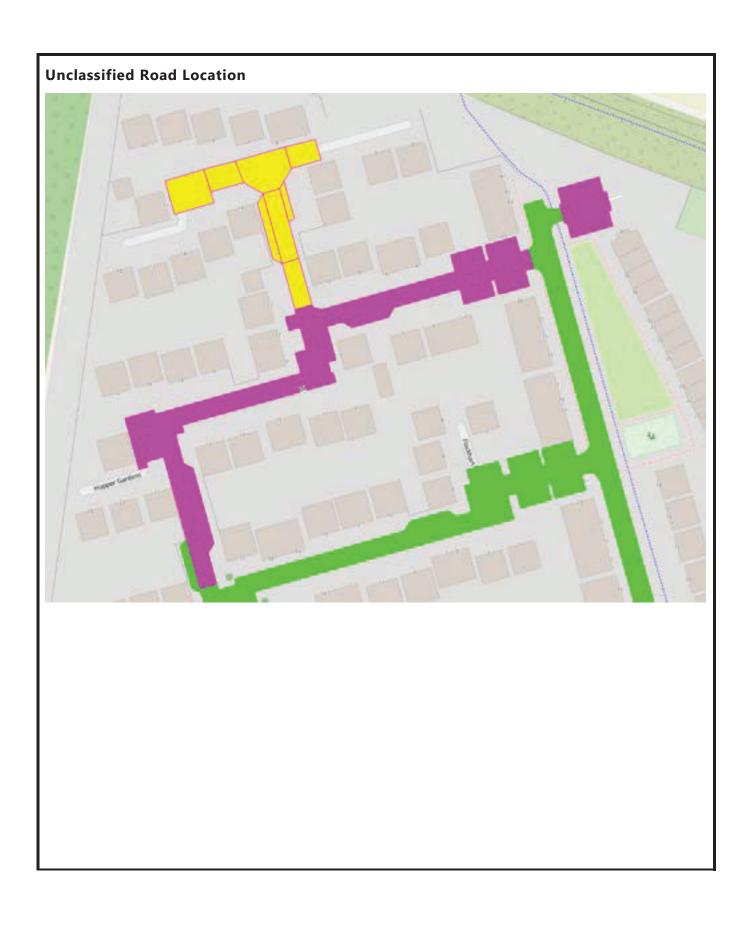

### **PROHIBITION**

Task: Part 2 – Site Visits Ward No: 17 - PORTOBELLO

Site visit purpose: Code unclassified road

**Road Name: Hopper Gardens** 

Assessor Name: Barbara Ferreira

Date: 16/06/2022 Time: 14:25 **Weather: Overcast** 

# **Unclassified Road Location**