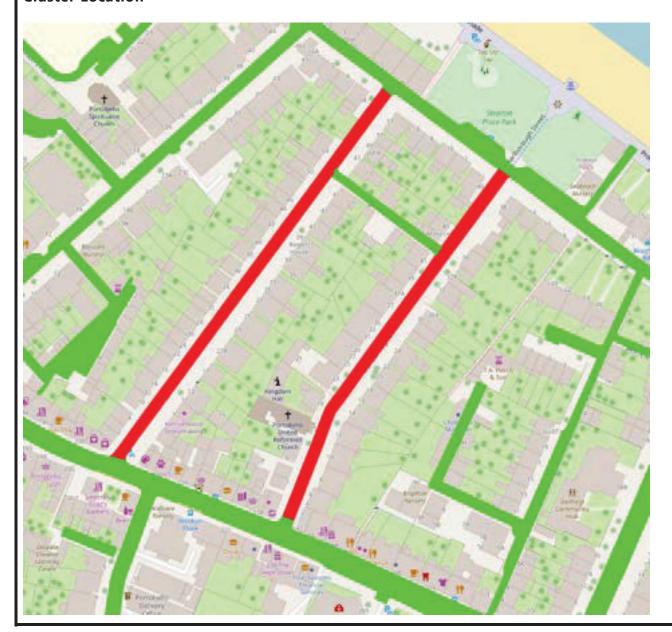

## CEC FOOTWAY PARKING PROHIBITION

Task:

Part 2 – Site Visits

Ward No: 17 - PORTOBELLO

Site visit purpose: Cluster Analysis

Cluster Name: Ward 17 - Cluster 2

## Roads that comprise the cluster:

• Marlborough Street

Regent Street

## **Potential Mitigation Measures Identified on-site**

Narrow road with over saturated area, overflow of vehicles parking on both footpaths.

Double yellow could be implemented on one side of the carriageway

## **Cluster Location**