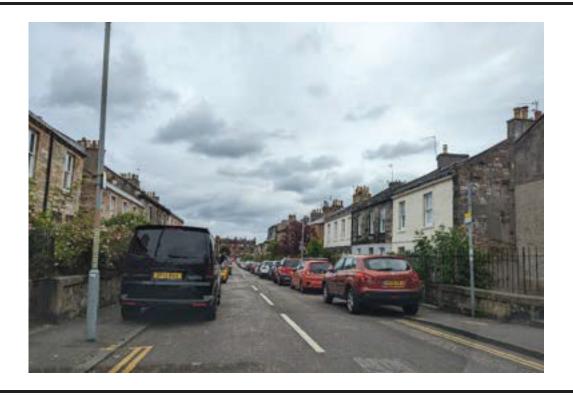

## CEC FOOTWAY PARKING PROHIBITION

Task:

Part 2 – Site Visits

Ward No: 17 - PORTOBELLO

Site visit purpose: Cluster Analysis

Cluster Name: Ward 17 - Cluster 2

## Roads that comprise the cluster:

• Marlborough Street

Regent Street

## **Potential Mitigation Measures Identified on-site**

Narrow road with over saturated area, overflow of vehicles parking on both footpaths.

Double yellow could be implemented on one side of the carriageway