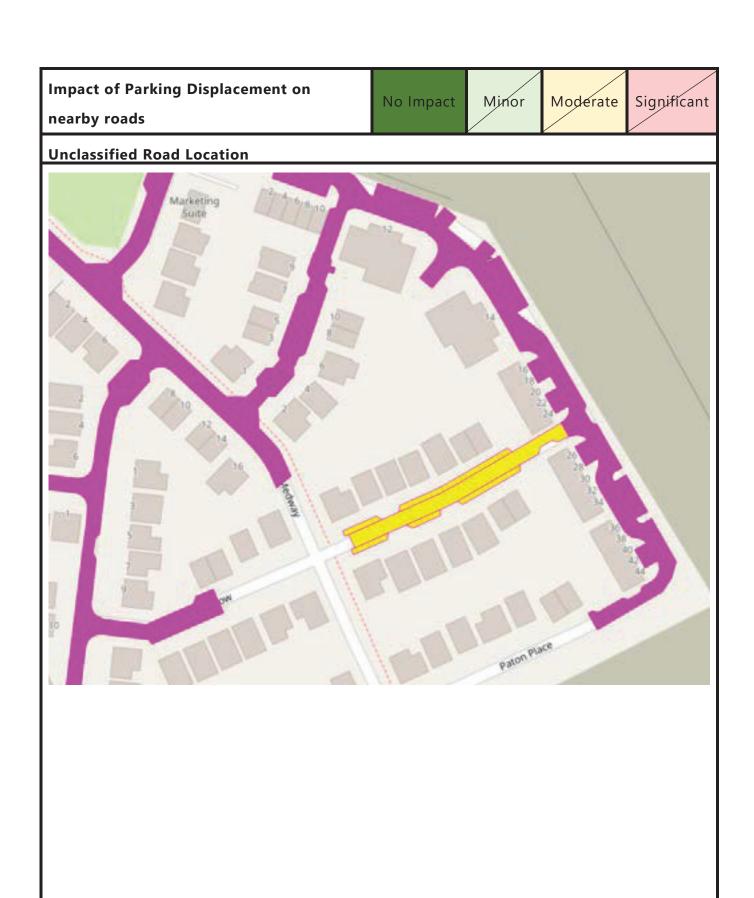

### **PROHIBITION**

Task: Part 2 – Site Visits Ward No: 17 - PORTOBELLO

Site visit purpose: Code unclassified road

**Road Name: Paton Place** 

Assessor Name: Barbara Ferreira

Time: 14:35 **Weather: Overcast** Date: 17/06/2022

### Segment Geometry

| Segment Id | Segment Measurements |     |     | No of Cars Parked |      |
|------------|----------------------|-----|-----|-------------------|------|
|            | cw                   | FW1 | FW2 | FW 1              | FW 2 |
| CW-1       | 7.5                  | 0   | 0   | 0                 | 0    |
|            |                      |     |     |                   |      |
|            |                      |     |     |                   |      |
|            |                      |     |     |                   |      |

### **Potential Mitigation Measures Identified on-site**

None

**Impact of Parking Displacement on** nearby roads

No Impact

Minor

### **Unclassified Road Location** Paton Place