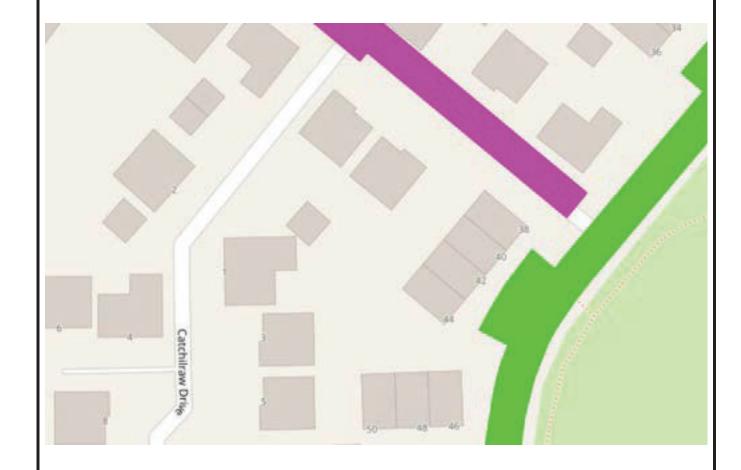

### **PROHIBITION**

Task:

Part 2 – Site Visits

Ward

**16 – LIBERTON** 

No:

**GILMERTON** 

Site visit purpose: Code unclassified road

Road Name: Catcl

**Catchilraw Drive** 

**Assessor Name: Gavin Reid** 

Date: 13/06/2022

Time: 14:00

Weather: Sunny

### **Segment Geometry**

| Segment Id | Segment Measurements |     |     | No of Cars Parked |      |  |
|------------|----------------------|-----|-----|-------------------|------|--|
|            | CW                   | FW1 | FW2 | FW 1              | FW 2 |  |
|            | 4.5                  | 0   | 0   | 0                 | 0    |  |
|            |                      |     |     |                   |      |  |
|            |                      |     |     |                   |      |  |
|            |                      |     |     |                   |      |  |

### **Potential Mitigation Measures Identified on-site**

None