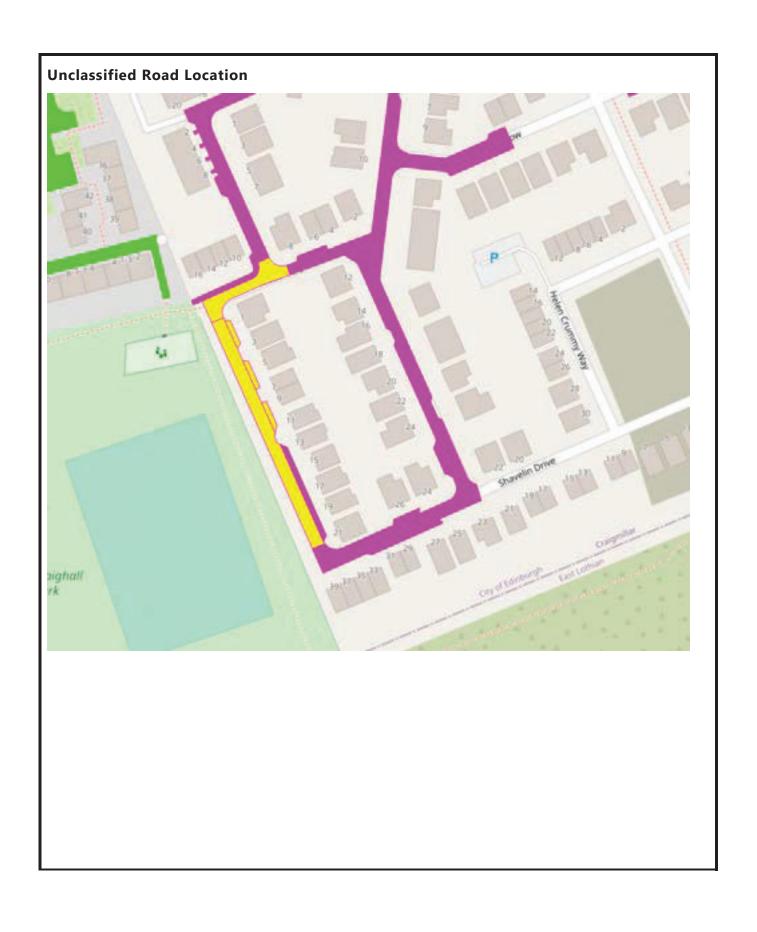

### **PROHIBITION**

Task: Part 2 – Site Visits Ward No: 17 - PORTOBELLO

Site visit purpose: Code unclassified road

**Shavelin Drive Road Name:** 

Assessor Name: Barbara Ferreira

Time: 15:15 **Weather: Overcast** Date: 16/06/2022

### Segment Geometry

| Segment Id | Segment Measurements |     |     | No of Cars Parked |      |
|------------|----------------------|-----|-----|-------------------|------|
|            | cw                   | FW1 | FW2 | FW 1              | FW 2 |
| CW-1       | 7.5                  | 0   | 0   | 0                 | 0    |
|            |                      |     |     |                   |      |
|            |                      |     |     |                   |      |
|            |                      |     |     |                   |      |

### **Potential Mitigation Measures Identified on-site**

Areas of Shavelin Drive is still under construction

**Impact of Parking Displacement on** nearby roads

No Impact

Minor