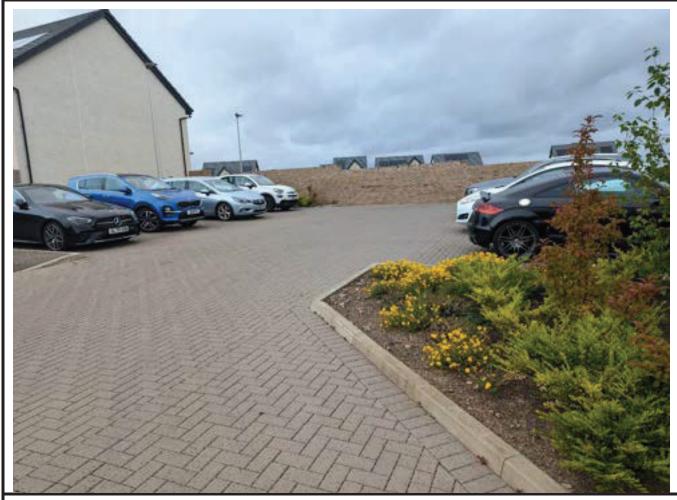

### **PROHIBITION**

Task: Part 2 – Site Visits Ward No: 17 - PORTOBELLO

Site visit purpose: Code unclassified road

**Wantonwalls View Road Name:** 

Assessor Name: Barbara Ferreira

Time: 10:15 **Weather: Sunny** Date: 20/06/2022

### Segment Geometry

| Segment Id | Segment Measurements |     |     | No of Cars Parked |      |
|------------|----------------------|-----|-----|-------------------|------|
|            | cw                   | FW1 | FW2 | FW 1              | FW 2 |
| CW-1       | 5.5                  | 2.0 | 2.0 | 0                 | 0    |
|            |                      |     |     |                   |      |
|            |                      |     |     |                   |      |
|            |                      |     |     |                   |      |

### **Potential Mitigation Measures Identified on-site**

This road is still under construction

Impact of Parking Displacement on nearby roads

No Impact

Minor