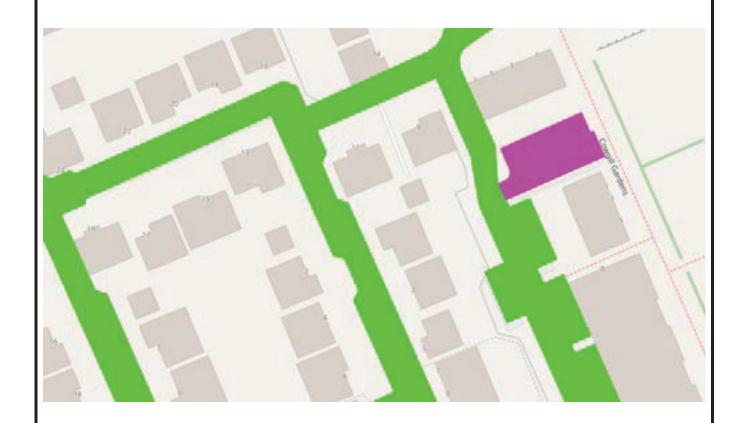

### **PROHIBITION**

Task:

Part 2 – Site Visits

Ward

16 - LIBERTON

No:

**GILMERTON** 

| Cita | vicit | purpose: | Code | uncla | ecified  | road |
|------|-------|----------|------|-------|----------|------|
| site | VISIT | purpose: | Code | uncia | assitied | road |

Road Name: C

**Cowgill Gardens** 

**Assessor Name: Gavin Reid** 

Date: 13/06/2022 Time: 15:30

**Weather: Overcast** 

### **Segment Geometry**

| Segment Id | Segment Measurements |     |     | No of Cars Parked |      |  |
|------------|----------------------|-----|-----|-------------------|------|--|
|            | cw                   | FW1 | FW2 | FW 1              | FW 2 |  |
|            |                      |     |     |                   |      |  |
|            |                      |     |     |                   |      |  |
|            |                      |     |     |                   |      |  |
|            |                      |     |     |                   |      |  |

### **Potential Mitigation Measures Identified on-site**

This was a parking inlet for residents of the street.

| Impact of Parking Displacement on nearby roads | No<br>Impact | Minor | Moderate | Significant |
|------------------------------------------------|--------------|-------|----------|-------------|
| Unclassified Road Location                     |              |       |          |             |
|                                                |              |       |          |             |