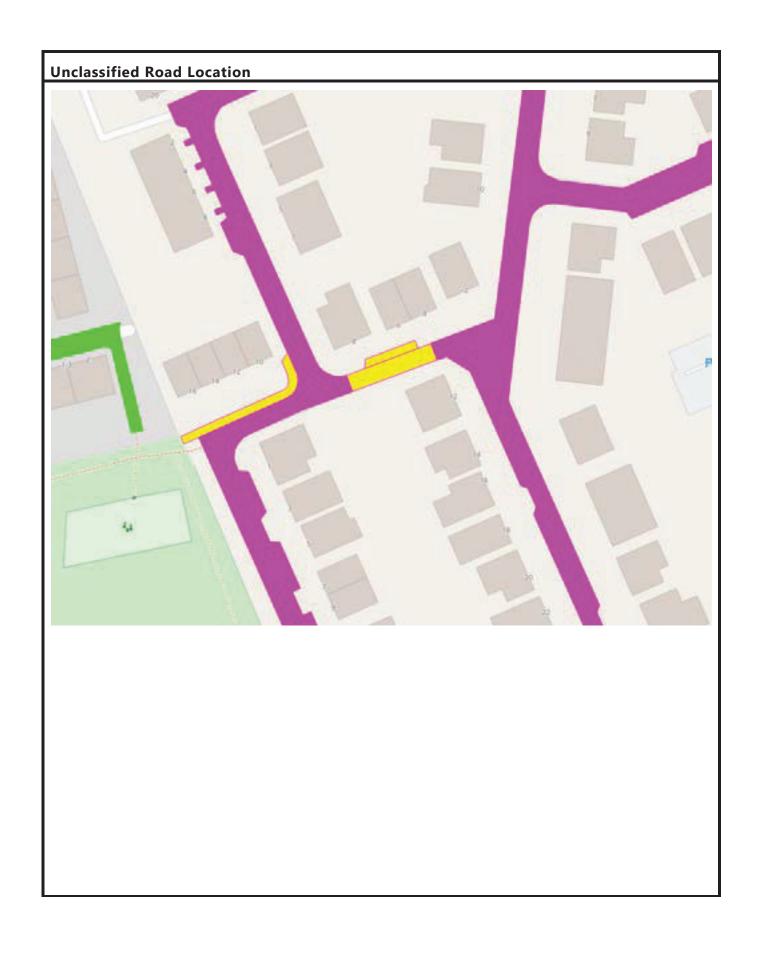

# CEC FOOTWAY PARKING

ENTRE PROHIBITION

Ward

14 - CRAIGENTINNY

Site visit purpose: Code unclassified road

Part 2 - Site Visits

Road Name: Elsie Inglis Way

Assessor Name: Barbara Ferreira

### **Segment Geometry**

| Segment Id | Segment Measurements |     |     | No of Cars Parked |      |  |
|------------|----------------------|-----|-----|-------------------|------|--|
|            | cw                   | FW1 | FW2 | FW 1              | FW 2 |  |
| CW-1       | 15.7                 | 2.0 | 2.0 | 0                 | 0    |  |
| CW-2       | 15.7                 | 2.0 | 2.0 | 1                 | 0    |  |
| CW-3       | 15.7                 | 2.0 | 2.0 | 0                 | 3    |  |
| CW-4       | 15.7                 | 2.0 | 2.0 | 0                 | 1    |  |

### **Potential Mitigation Measures Identified on-site**

None

Impact of Parking Displacement on nearby roads

No Impact

Minor

Moderate A

Significant

### Unclassified Road Location