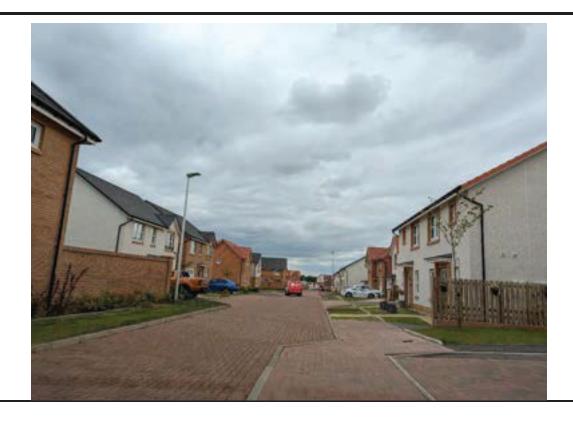

### **PROHIBITION**

Task: Part 2 – Site Visits Ward No: 17 - PORTOBELLO

Site visit purpose: Code unclassified road

**Road Name: Skylark Place** 

Assessor Name: Barbara Ferreira

Date: 14/06/2022 Time:14:30 **Weather: Overcast** 

### Segment Geometry

| Segment Id | Segment Measurements |     |     | No of Cars Parked |      |
|------------|----------------------|-----|-----|-------------------|------|
|            | cw                   | FW1 | FW2 | FW 1              | FW 2 |
| CW-1       | 15.5                 | 2.0 | 2.0 | 0                 | 0    |
|            |                      |     |     |                   |      |
|            |                      |     |     |                   |      |
|            |                      |     |     |                   |      |

### **Potential Mitigation Measures Identified on-site**

None

Impact of Parking Displacement on nearby roads

No Impact

Minor

### **Unclassified Road Location**