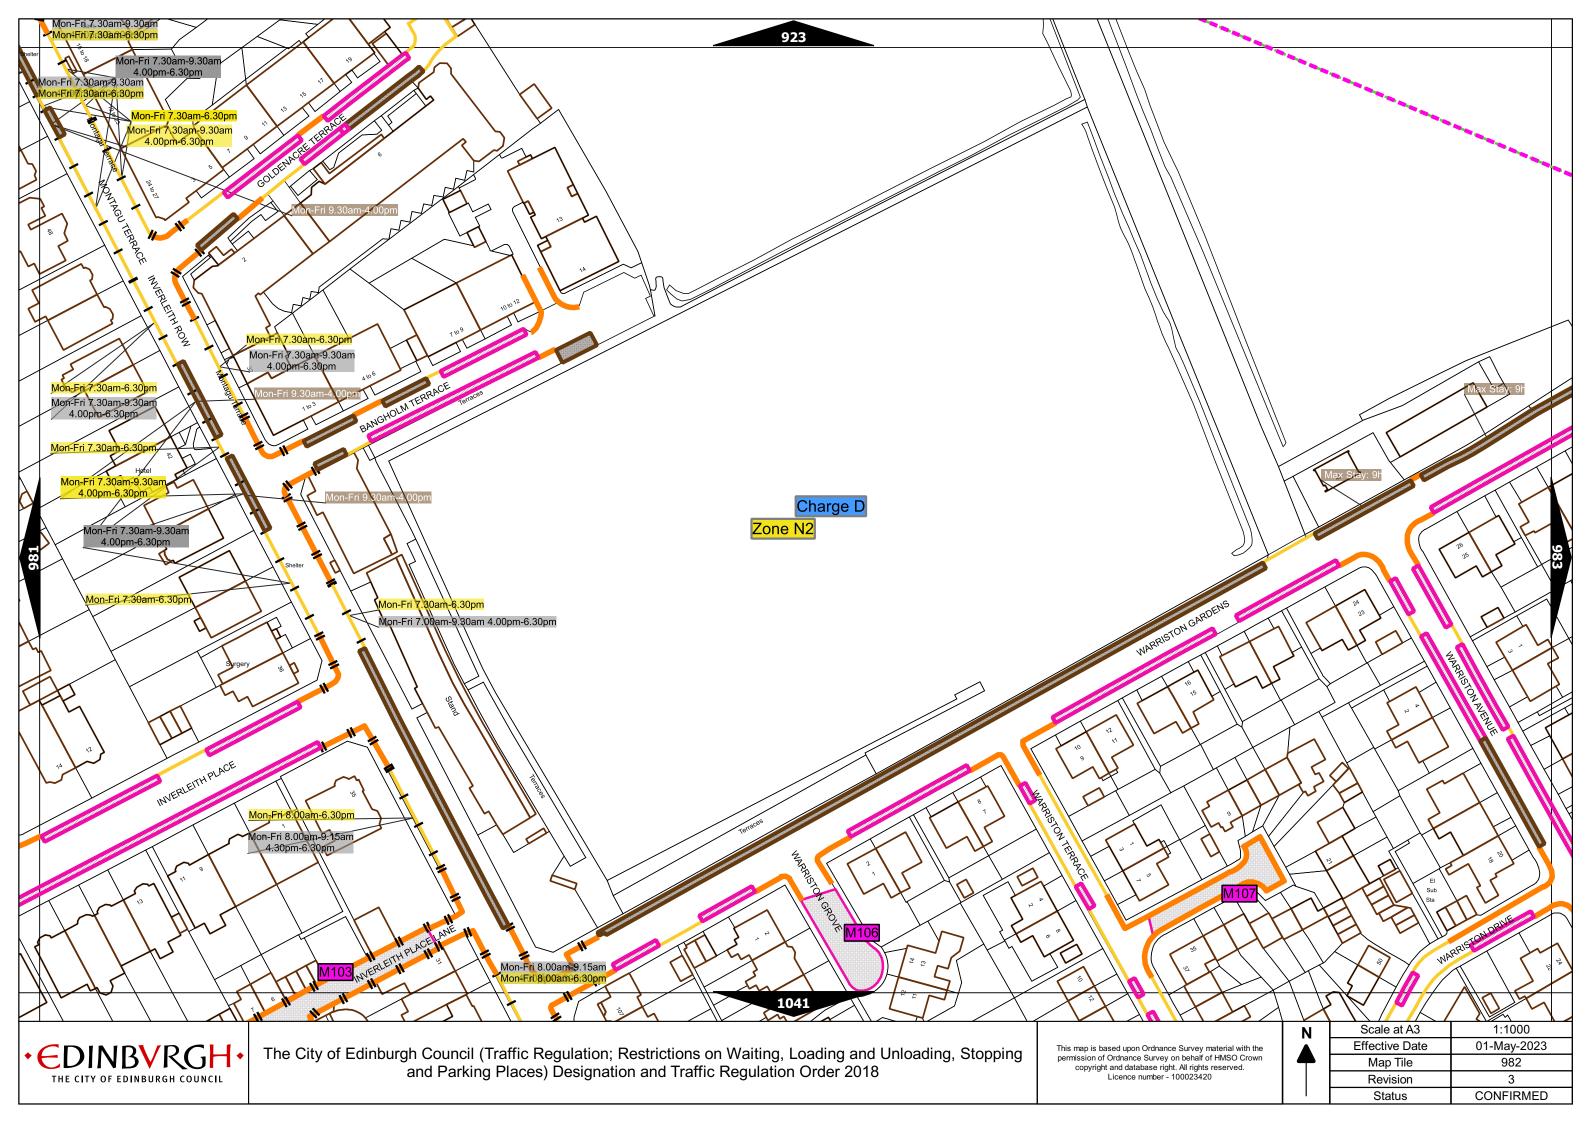

## Legend Page 2

| Controlled Parking Zone/<br>Priority Parking Area |              | ne (where<br>licable) | Permitted Hours (any such day not being a parking holiday)                 | Restricted Hours<br>(any such day not being a parking holiday)                |
|---------------------------------------------------|--------------|-----------------------|----------------------------------------------------------------------------|-------------------------------------------------------------------------------|
|                                                   | Sub          | -zone 1               |                                                                            |                                                                               |
| Central zone                                      | Sub-zone 1A  |                       | 08.30 to 18.30 Mondays to Saturdays and 12.30 to 18.30pm Sundays inclusive | 08.30 to 18.30 Mondays to Saturdays and 12.30 to<br>18.30pm Sundays inclusive |
|                                                   | Sub-zone 2   |                       |                                                                            |                                                                               |
|                                                   | Sub-zone 3   |                       |                                                                            |                                                                               |
|                                                   | Sub-zone 4   |                       |                                                                            |                                                                               |
|                                                   | Sub-zone 5   |                       |                                                                            |                                                                               |
|                                                   | Sub-         | zone 5A               |                                                                            |                                                                               |
| Peripheral zone                                   | Sub-zone 6   |                       | 08.30 to 17.30 Mondays to Fridays inclusive                                | 08.30 to 17.30 Mondays to Fridays inclusive                                   |
|                                                   | Sub-zone 7   |                       |                                                                            |                                                                               |
|                                                   | Sub-zone 8   |                       |                                                                            |                                                                               |
|                                                   | Zone N1      | Zone S1               |                                                                            | 08.30 to 17.30 Mondays to Fridays inclusive                                   |
|                                                   | Zone N2      | Zone S2               |                                                                            |                                                                               |
|                                                   | Zone N3      | Zone S3               |                                                                            |                                                                               |
|                                                   | Zone N4      | Zone S4               |                                                                            |                                                                               |
| Extended zones                                    | Zone N5      |                       | 08.30 to 17.30 Mondays to Fridays inclusive                                |                                                                               |
|                                                   | Zone N6      |                       |                                                                            |                                                                               |
|                                                   | Zone N7      |                       | 1                                                                          |                                                                               |
|                                                   | Zone N8      |                       |                                                                            |                                                                               |
| Zone K                                            |              | 1                     | 08.30 to 09:30 and 16:00 to 17.00 Mondays to Fridays inclusive             | 08.30 to 09.30 and 16.00 to 17.00 Mondays to Fridays inclusive                |
| Priority Parking Area B1                          |              |                       | 10.00 to 11.30 Mondays to Fridays inclusive                                | -                                                                             |
| Priority Par                                      | king Area B2 |                       | 13.30 to 15.00 Mondays to Fridays inclusive                                | -                                                                             |
| Priority Parking Area B3                          |              |                       | 10.00 to 11.30 Mondays to Fridays inclusive                                | -                                                                             |
| Priority Parking Area B4                          |              |                       | 11.30 to 13.00 Mondays to Fridays inclusive                                | -                                                                             |
| Priority Parking Area B5                          |              |                       | 11.30 to 13.00 Mondays to Fridays inclusive                                | -                                                                             |
| Priority Parking Area B6                          |              |                       | 11.00 to 12.30 Mondays to Fridays inclusive                                | -                                                                             |
| Priority Parking Area B7                          |              |                       | 09.30 to 11.00 Mondays to Fridays inclusive                                | -                                                                             |
| Priority Parking Area B8                          |              |                       | 12.30 to 14.00 Mondays to Fridays inclusive                                | -                                                                             |
| Priority Parking Area B9                          |              |                       | 13.30 to 15.00 Mondays to Fridays inclusive                                | -                                                                             |
| Priority Parking Area B10                         |              | )                     | 13.30 to 15.00 Mondays to Fridays inclusive                                | -                                                                             |

## Legend Page 3

| Pay and display / Pay by phone charge band | Parking charge | Times of operation                           | Max stay and no return times               |
|--------------------------------------------|----------------|----------------------------------------------|--------------------------------------------|
| Band A                                     | £7.20 per hour | Mon-Sat 8:30am-6.30pm and Sun 12:30pm-6:30pm | Max stay 10 hours, no return within 1 hour |
| Band B1                                    | £6.70 per hour | Mon-Sat 8:30am-6.30pm and Sun 12:30pm-6:30pm | Max stay 3 hours, no return within 1 hour  |
| Band B2                                    | £5.90 per hour | Mon-Sat 8:30am-6.30pm and Sun 12:30pm-6:30pm | Max stay 4 hours, no return within 1 hour  |
| Band B3                                    | £4.90 per hour | Mon-Sat 8:30am-6.30pm and Sun 12:30pm-6:30pm | Max stay 4 hours, no return within 1 hour  |
| Band C1                                    | £4.40 per hour | Mon-Fri 8:30am-5.30pm                        | Max stay 4 hours, no return within 1 hour  |
| Band C2                                    | £3.40 per hour | Mon-Fri 8:30am-5.30pm                        | Max stay 4 hours, no return within 1 hour  |
| Band D                                     | £3.10 per hour | Mon-Fri 8:30am-5.30pm                        | Max stay 4 hours, no return within 1 hour  |
| Band D1                                    | £3.40 per hour | Mon-Sat 8:30am-6.30pm and Sun 12:30pm-6:30pm | Max stay 1 hour, no return within 1 hour   |
| Band D2                                    | £3.40 per hour | Mon-Sat 8:30am-6.30pm and Sun 12:30pm-6:30pm | Max stay 1 hour, no return within 1 hour   |
| Band D3                                    | £3.40 per hour | Mon-Sat 8:30am-6.30pm and Sun 12:30pm-6:30pm | Max stay 1 hour, no return within 1 hour   |
| Band D4                                    | £3.40 per hour | Mon-Sat 8:30am-6.30pm and Sun 12:30pm-6:30pm | Max stay 1 hour, no return within 1 hour   |
| Band D5                                    | £3.40 per hour | Mon-Sat 8:30am-6.30pm and Sun 12:30pm-6:30pm | Max stay 1 hour, no return within 1 hour   |
| Band D6                                    | £3.40 per hour | Mon-Sat 9.00am-5.30pm                        | Max stay 1 hour, no return within 1 hour   |
| Band D7                                    | £3.40 per hour | Mon-Sat 8.00am-6.30pm                        | Max stay 2 hours, no return within 1 hour  |
| Band D8                                    | £3.40 per hour | Mon-Fri 8.00am-6.00pm Sat 8.00am-1.30pm      | Max stay 1 hours, no return within 1 hour  |
| Band G                                     | £8.40 per day  | Mon-Fri 8:30am-5.30pm                        | Max stay 9 hours, no return within 1 hour  |
| Band G1                                    | £8.40 per day  | Mon-Fri 8:30am-5.30pm                        | Max stay 9 hours, no return within 1 hour  |
| Band G2                                    | £8.40 per day  | Mon-Fri 8:30am-5.30pm                        | Max stay 9 hours, no return within 1 hour  |
| Band Q                                     | £1.10 per hour | Mon-Fri 8:30am-5.30pm                        | Max stay 1 hours, no return within 1 hour  |