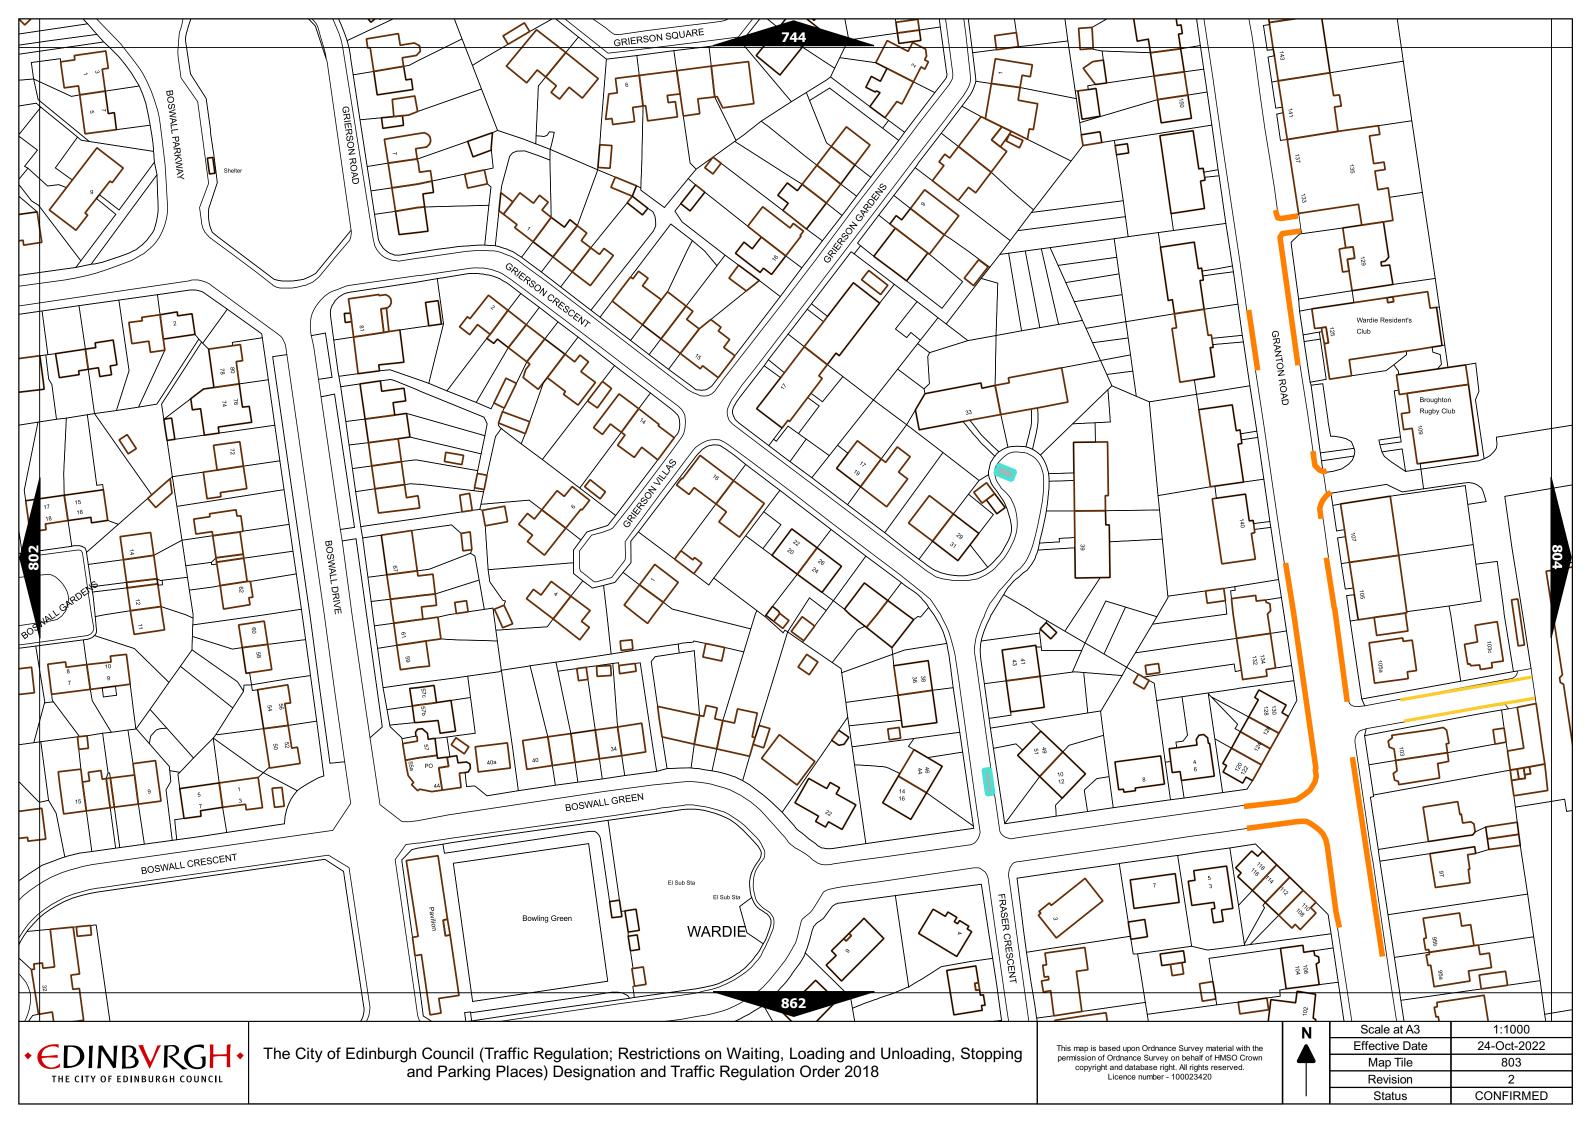

| Order items |                                                                                  |                                                                                                                                                | Legend Page 1                                                                                                                          |
|-------------|----------------------------------------------------------------------------------|------------------------------------------------------------------------------------------------------------------------------------------------|----------------------------------------------------------------------------------------------------------------------------------------|
|             | Bus parking place                                                                | 1111                                                                                                                                           | No loading at any time***                                                                                                              |
|             | Car club parking place***                                                        | 1 1 1 1 1                                                                                                                                      | No loading, with prohibited hours*                                                                                                     |
|             | Diplomatic vehicle parking place***                                              |                                                                                                                                                | No waiting at any time (double yellow line)***                                                                                         |
|             | Disabled persons parking place***                                                | Other information                                                                                                                              | School keep clear                                                                                                                      |
|             | Doctors parking place***                                                         | Mon-Fri 8.00am-6.30pm                                                                                                                          | Waiting restriction ††                                                                                                                 |
|             | Electric Vehicle parking place***                                                | No Loading: Mon-Fri 8.00am-9.15am<br>4.30pm-6.30pm                                                                                             | Loading prohibition ††                                                                                                                 |
|             | Limited waiting place*                                                           | Charge B3                                                                                                                                      | Pay and display / Pay by phone bay charge band (see table for details) ††                                                              |
|             | Loading place*                                                                   | Zone 3                                                                                                                                         | Controlled parking zone (see table for details) ††                                                                                     |
|             | Motor cycle parking place*                                                       | Priority parking area B7                                                                                                                       | Priority parking area                                                                                                                  |
|             | Pay and display / Pay by phone bay parking place* ** †                           | Thorey parking area by                                                                                                                         | Pay and display / Pay by phone bay charge band area                                                                                    |
|             | Permit holders parking place*                                                    |                                                                                                                                                | Controlled parking zone / priority parking area                                                                                        |
| 1704        | Numbered parking place* ++                                                       |                                                                                                                                                | Greenways                                                                                                                              |
|             | Shared use parking place (Permit holders / Pay and Display / Pay by phone)* ** † |                                                                                                                                                | Pedestrianised zone                                                                                                                    |
|             | Pedal cycle parking place***                                                     |                                                                                                                                                | Area covered by a text based traffic regulation order                                                                                  |
|             | Police vehicle parking place***                                                  | charge band differs then a label indicates the applicable charge ba                                                                            | es the applicable permitted hours.<br>age band of the pay and display/ pay by phone charge band area in which they are located. If the |
|             | No waiting, with restricted hours*                                               | *** These restrictions apply at any time.  † These restrictions apply the permitted hours, max stay and no reindicates the applicable details. | turn times of the charge band area in which they are located. If the details differ then a label                                       |

(single yellow line)

The City of Edinburgh Council (Traffic Regulation; Restrictions on Waiting, Loading and Unloading, Stopping and Parking Places) Designation and Traffic Regulation Order 2018

 $\ensuremath{^{\dagger\dagger}}$  Labels will differ dependent upon the area in which the restriction is located.