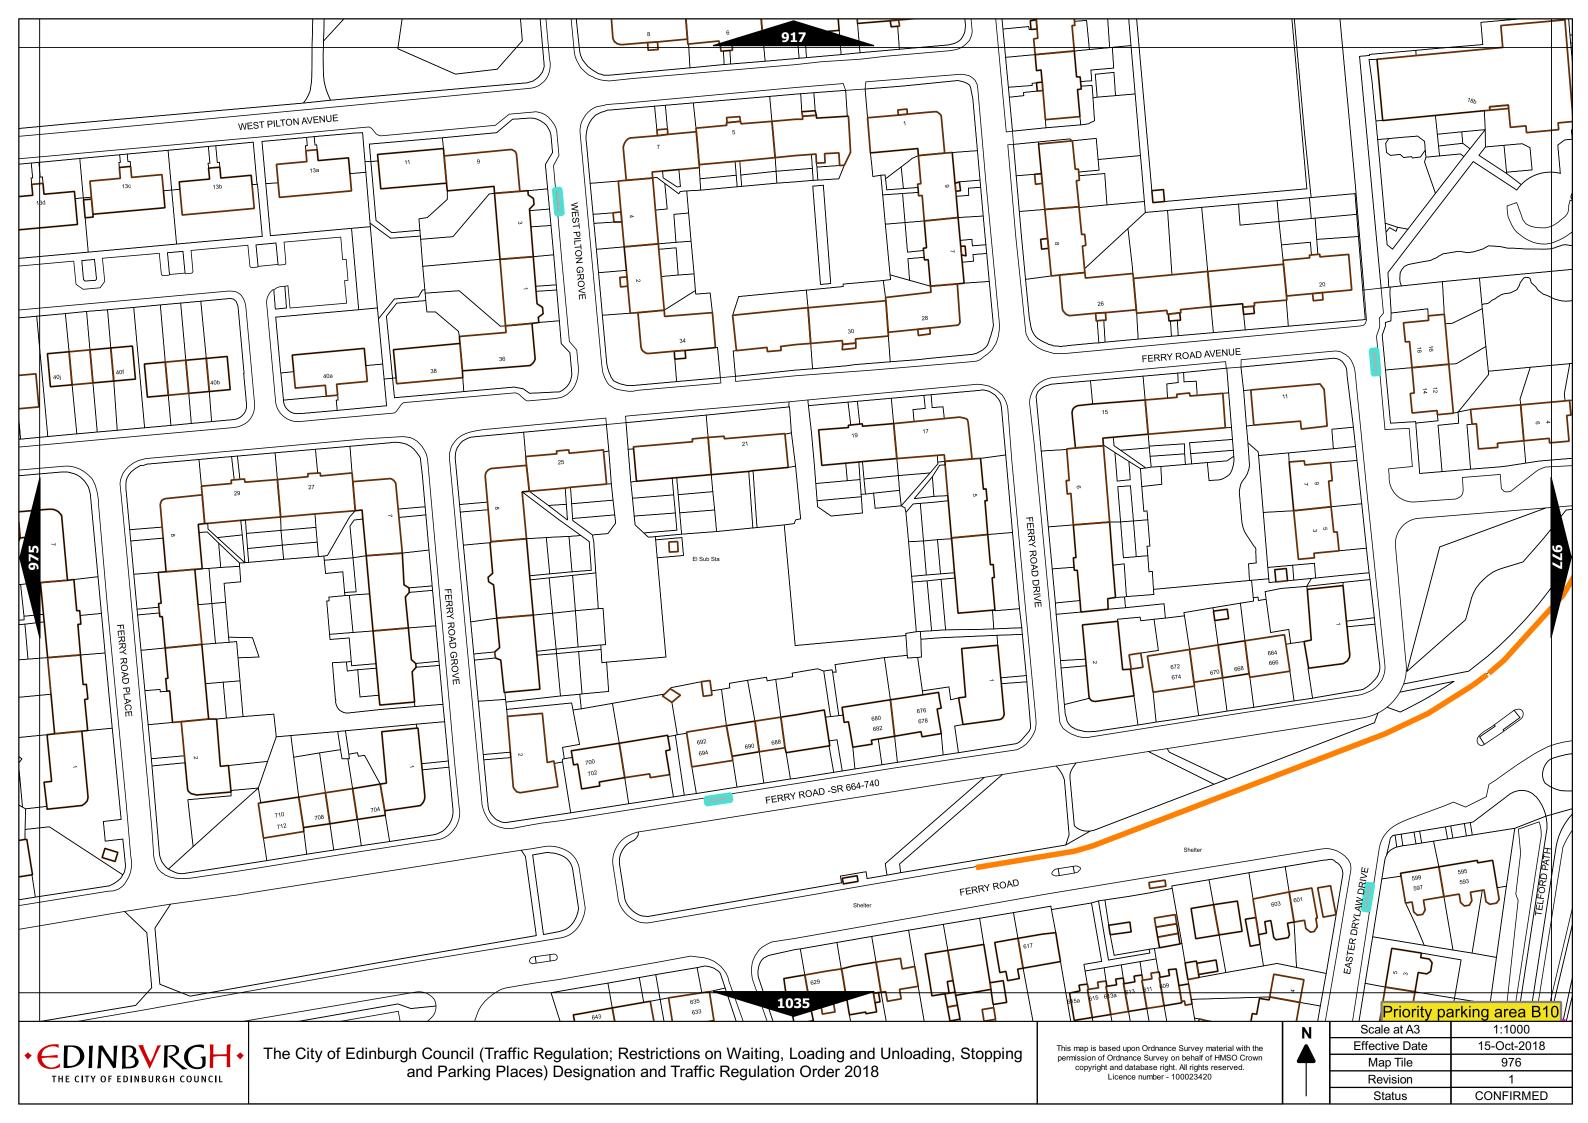

## Legend Page 2

| Controlled Parking Zone/<br>Priority Parking Area |              | ne (where<br>licable) | Permitted Hours (any such day not being a parking holiday)                 | Restricted Hours<br>(any such day not being a parking holiday)                |
|---------------------------------------------------|--------------|-----------------------|----------------------------------------------------------------------------|-------------------------------------------------------------------------------|
|                                                   | Sub          | -zone 1               |                                                                            |                                                                               |
| Central zone                                      | Sub-zone 1A  |                       | 08.30 to 18.30 Mondays to Saturdays and 12.30 to 18.30pm Sundays inclusive | 08.30 to 18.30 Mondays to Saturdays and 12.30 to<br>18.30pm Sundays inclusive |
|                                                   | Sub-zone 2   |                       |                                                                            |                                                                               |
|                                                   | Sub-zone 3   |                       |                                                                            |                                                                               |
|                                                   | Sub-zone 4   |                       |                                                                            |                                                                               |
|                                                   | Sub-zone 5   |                       |                                                                            |                                                                               |
|                                                   | Sub-         | zone 5A               |                                                                            |                                                                               |
| Peripheral zone                                   | Sub-zone 6   |                       | 08.30 to 17.30 Mondays to Fridays inclusive                                | 08.30 to 17.30 Mondays to Fridays inclusive                                   |
|                                                   | Sub-zone 7   |                       |                                                                            |                                                                               |
|                                                   | Sub-zone 8   |                       |                                                                            |                                                                               |
|                                                   | Zone N1      | Zone S1               |                                                                            | 08.30 to 17.30 Mondays to Fridays inclusive                                   |
|                                                   | Zone N2      | Zone S2               |                                                                            |                                                                               |
|                                                   | Zone N3      | Zone S3               |                                                                            |                                                                               |
|                                                   | Zone N4      | Zone S4               |                                                                            |                                                                               |
| Extended zones                                    | Zone N5      |                       | 08.30 to 17.30 Mondays to Fridays inclusive                                |                                                                               |
|                                                   | Zone N6      |                       |                                                                            |                                                                               |
|                                                   | Zone N7      |                       | 1                                                                          |                                                                               |
|                                                   | Zone N8      |                       |                                                                            |                                                                               |
| Zone K                                            |              | 1                     | 08.30 to 09:30 and 16:00 to 17.00 Mondays to Fridays inclusive             | 08.30 to 09.30 and 16.00 to 17.00 Mondays to Fridays inclusive                |
| Priority Parking Area B1                          |              |                       | 10.00 to 11.30 Mondays to Fridays inclusive                                | -                                                                             |
| Priority Par                                      | king Area B2 |                       | 13.30 to 15.00 Mondays to Fridays inclusive                                | -                                                                             |
| Priority Parking Area B3                          |              |                       | 10.00 to 11.30 Mondays to Fridays inclusive                                | -                                                                             |
| Priority Parking Area B4                          |              |                       | 11.30 to 13.00 Mondays to Fridays inclusive                                | -                                                                             |
| Priority Parking Area B5                          |              |                       | 11.30 to 13.00 Mondays to Fridays inclusive                                | -                                                                             |
| Priority Parking Area B6                          |              |                       | 11.00 to 12.30 Mondays to Fridays inclusive                                | -                                                                             |
| Priority Parking Area B7                          |              |                       | 09.30 to 11.00 Mondays to Fridays inclusive                                | -                                                                             |
| Priority Parking Area B8                          |              |                       | 12.30 to 14.00 Mondays to Fridays inclusive                                | -                                                                             |
| Priority Parking Area B9                          |              |                       | 13.30 to 15.00 Mondays to Fridays inclusive                                | -                                                                             |
| Priority Parking Area B10                         |              | )                     | 13.30 to 15.00 Mondays to Fridays inclusive                                | -                                                                             |