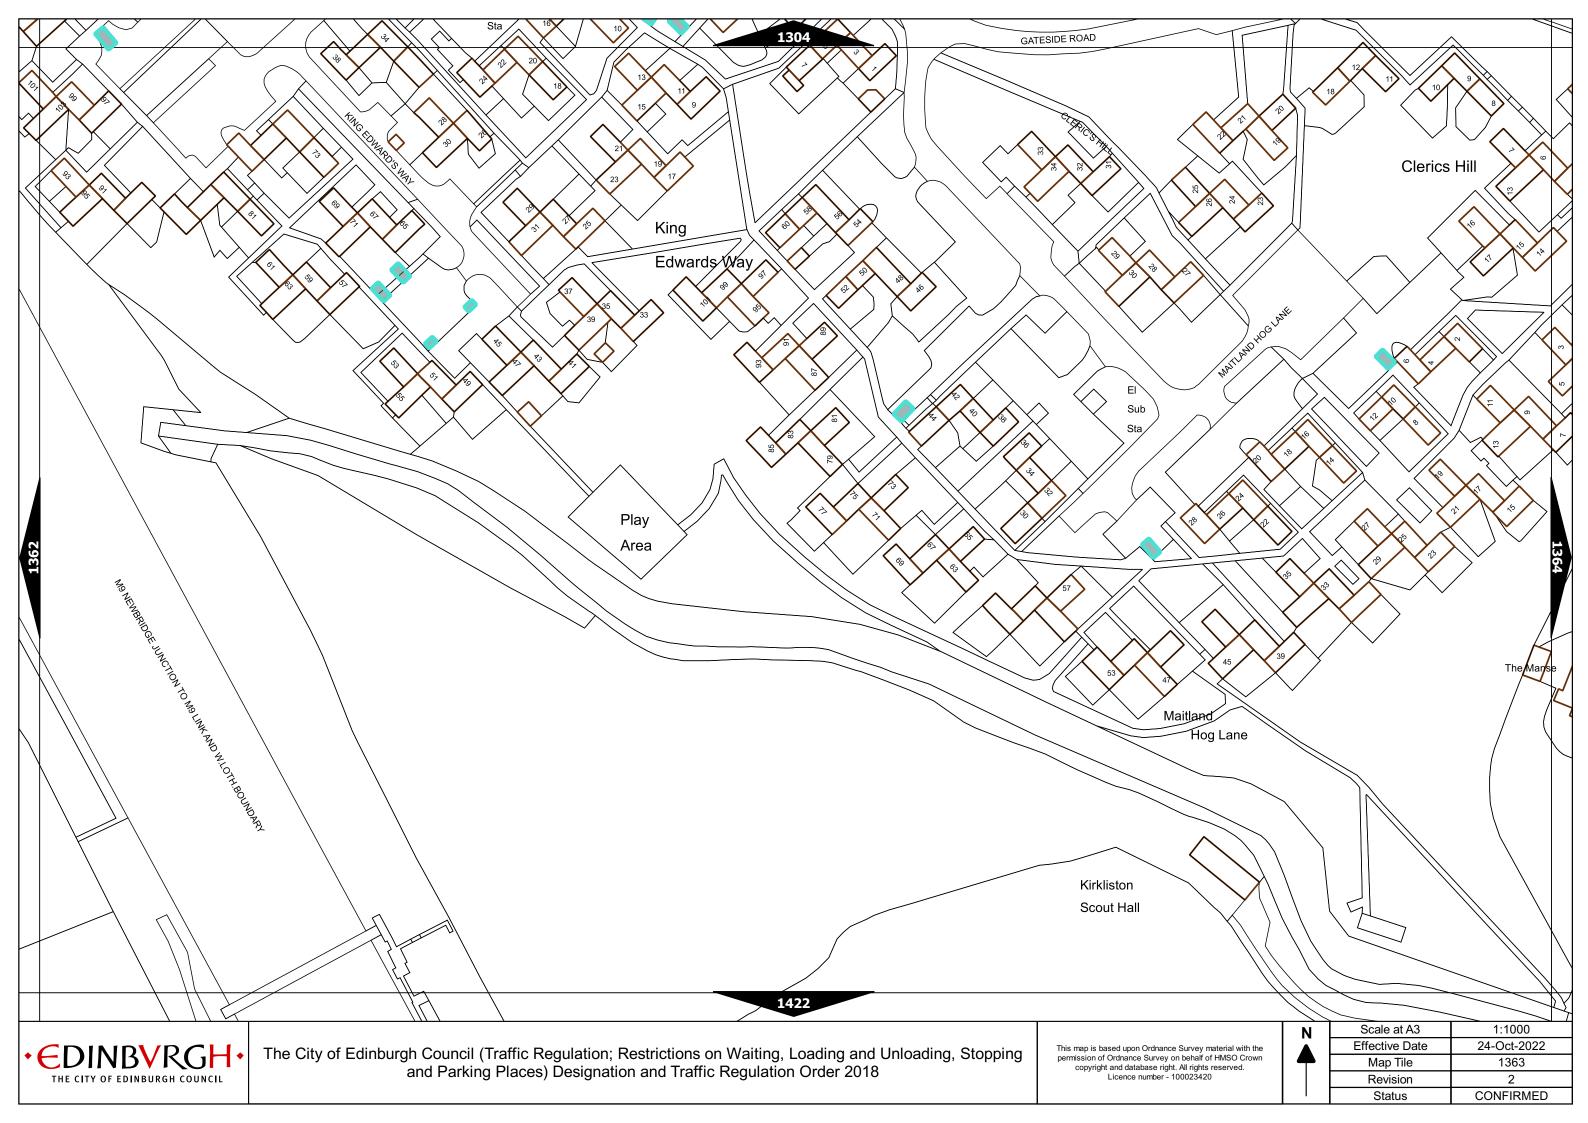

rs, no return within 1 hour  |
| Band G                                     | £8.40 per day  | Mon-Fri 8:30am-5.30pm                        | Max stay 9 hours, no return within 1 hour  |
| Band G1                                    | £8.40 per day  | Mon-Fri 8:30am-5.30pm                        | Max stay 9 hours, no return within 1 hour  |
| Band G2                                    | £8.40 per day  | Mon-Fri 8:30am-5.30pm                        | Max stay 9 hours, no return within 1 hour  |
| Band Q                                     | £1.10 per hour | Mon-Fri 8:30am-5.30pm                        | Max stay 1 hours, no return within 1 hour  |

Note: This table indicated the typical maximum stay periods and any differences are labelled on the map tiles.