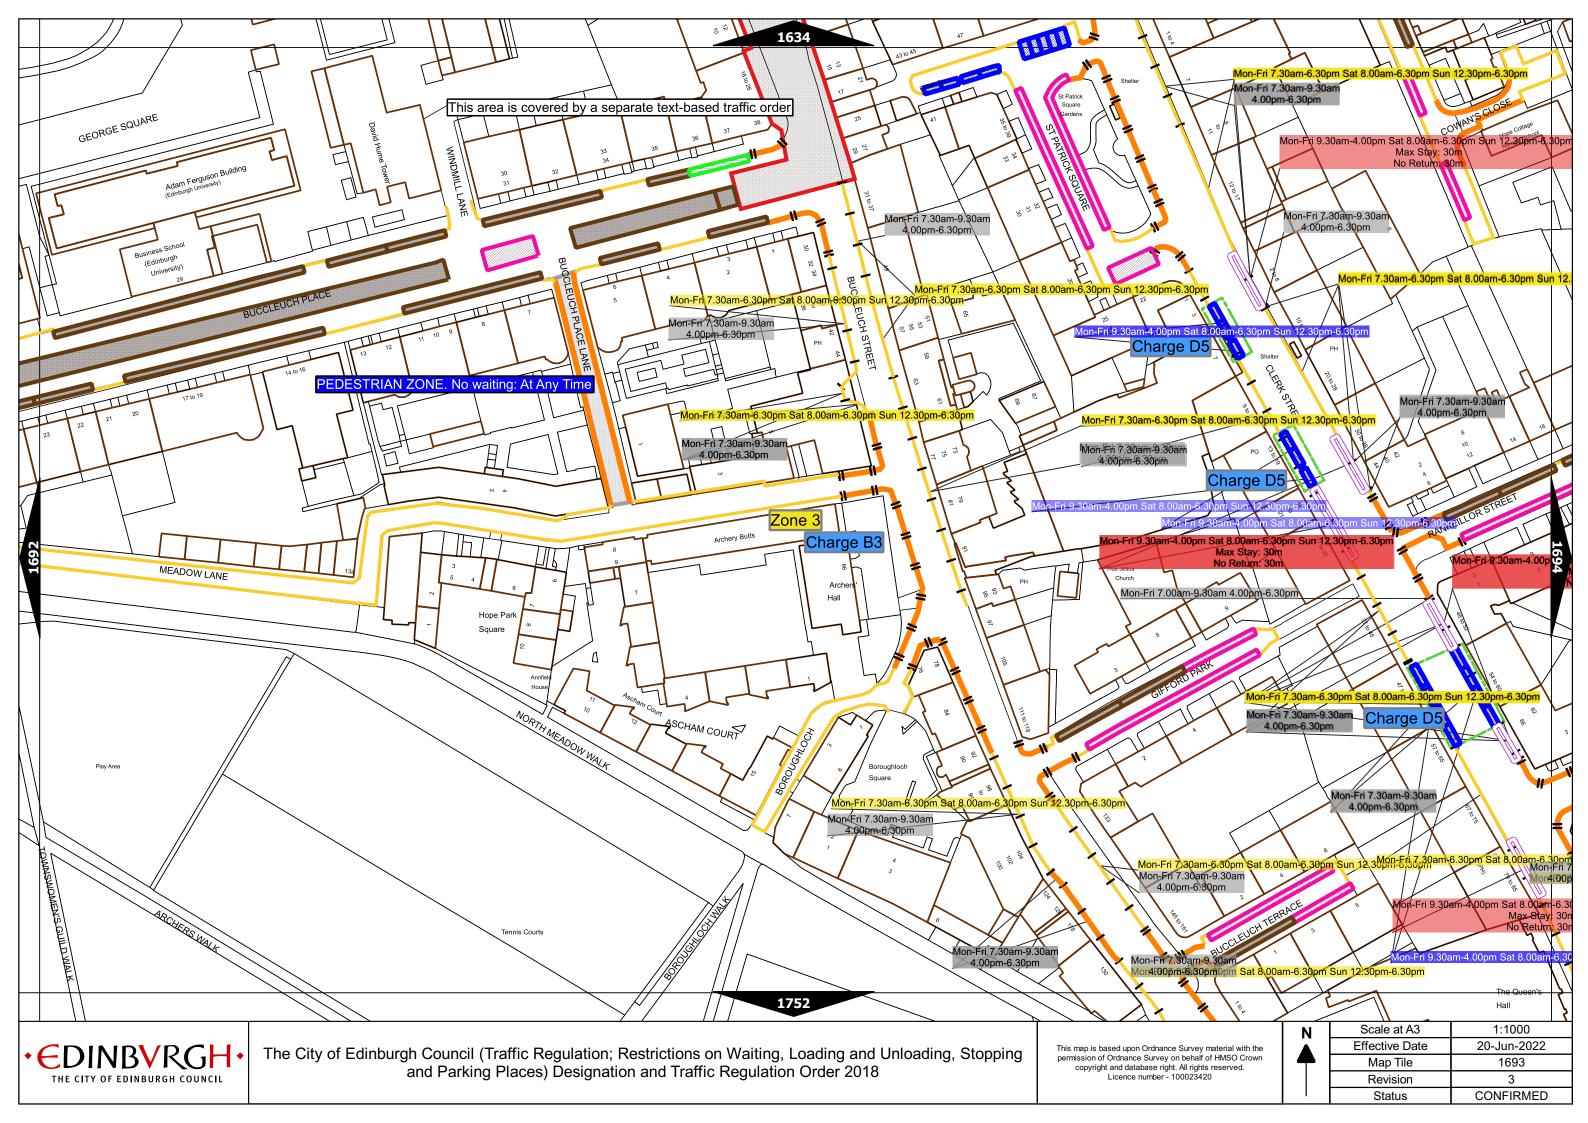

| Order items |                                                                                  |                                                                                                                                                | Legend Page 1                                                                                                                          |
|-------------|----------------------------------------------------------------------------------|------------------------------------------------------------------------------------------------------------------------------------------------|----------------------------------------------------------------------------------------------------------------------------------------|
|             | Bus parking place                                                                | 1111                                                                                                                                           | No loading at any time***                                                                                                              |
|             | Car club parking place***                                                        | 1 1 1 1 1                                                                                                                                      | No loading, with prohibited hours*                                                                                                     |
|             | Diplomatic vehicle parking place***                                              |                                                                                                                                                | No waiting at any time (double yellow line)***                                                                                         |
|             | Disabled persons parking place***                                                | Other information                                                                                                                              | School keep clear                                                                                                                      |
|             | Doctors parking place***                                                         | Mon-Fri 8.00am-6.30pm                                                                                                                          | Waiting restriction ††                                                                                                                 |
|             | Electric Vehicle parking place***                                                | No Loading: Mon-Fri 8.00am-9.15am<br>4.30pm-6.30pm                                                                                             | Loading prohibition ††                                                                                                                 |
|             | Limited waiting place*                                                           | Charge B3                                                                                                                                      | Pay and display / Pay by phone bay charge band (see table for details) ††                                                              |
|             | Loading place*                                                                   | Zone 3                                                                                                                                         | Controlled parking zone (see table for details) ††                                                                                     |
|             | Motor cycle parking place*                                                       | Priority parking area B7                                                                                                                       | Priority parking area                                                                                                                  |
|             | Pay and display / Pay by phone bay parking place* ** †                           | Thorey parking area by                                                                                                                         | Pay and display / Pay by phone bay charge band area                                                                                    |
|             | Permit holders parking place*                                                    |                                                                                                                                                | Controlled parking zone / priority parking area                                                                                        |
| 1704        | Numbered parking place* ++                                                       |                                                                                                                                                | Greenways                                                                                                                              |
|             | Shared use parking place (Permit holders / Pay and Display / Pay by phone)* ** † |                                                                                                                                                | Pedestrianised zone                                                                                                                    |
|             | Pedal cycle parking place***                                                     |                                                                                                                                                | Area covered by a text based traffic regulation order                                                                                  |
|             | Police vehicle parking place***                                                  | charge band differs then a label indicates the applicable charge ba                                                                            | es the applicable permitted hours.<br>age band of the pay and display/ pay by phone charge band area in which they are located. If the |
|             | No waiting, with restricted hours*                                               | *** These restrictions apply at any time.  † These restrictions apply the permitted hours, max stay and no reindicates the applicable details. | turn times of the charge band area in which they are located. If the details differ then a label                                       |

(single yellow line)

The City of Edinburgh Council (Traffic Regulation; Restrictions on Waiting, Loading and Unloading, Stopping and Parking Places) Designation and Traffic Regulation Order 2018

 $\ensuremath{^{\dagger\dagger}}$  Labels will differ dependent upon the area in which the restriction is located.

## Legend Page 3

| Pay and display / Pay by phone charge band | Parking charge | Times of operation                           | Max stay and no return times               |
|--------------------------------------------|----------------|----------------------------------------------|--------------------------------------------|
| Band A                                     | £7.20 per hour | Mon-Sat 8:30am-6.30pm and Sun 12:30pm-6:30pm | Max stay 10 hours, no return within 1 hour |
| Band B1                                    | £6.70 per hour | Mon-Sat 8:30am-6.30pm and Sun 12:30pm-6:30pm | Max stay 3 hours, no return within 1 hour  |
| Band B2                                    | £5.90 per hour | Mon-Sat 8:30am-6.30pm and Sun 12:30pm-6:30pm | Max stay 4 hours, no return within 1 hour  |
| Band B3                                    | £4.90 per hour | Mon-Sat 8:30am-6.30pm and Sun 12:30pm-6:30pm | Max stay 4 hours, no return within 1 hour  |
| Band C1                                    | £4.40 per hour | Mon-Fri 8:30am-5.30pm                        | Max stay 4 hours, no return within 1 hour  |
| Band C2                                    | £3.40 per hour | Mon-Fri 8:30am-5.30pm                        | Max stay 4 hours, no return within 1 hour  |
| Band D                                     | £3.10 per hour | Mon-Fri 8:30am-5.30pm                        | Max stay 4 hours, no return within 1 hour  |
| Band D1                                    | £3.40 per hour | Mon-Sat 8:30am-6.30pm and Sun 12:30pm-6:30pm | Max stay 1 hour, no return within 1 hour   |
| Band D2                                    | £3.40 per hour | Mon-Sat 8:30am-6.30pm and Sun 12:30pm-6:30pm | Max stay 1 hour, no return within 1 hour   |
| Band D3                                    | £3.40 per hour | Mon-Sat 8:30am-6.30pm and Sun 12:30pm-6:30pm | Max stay 1 hour, no return within 1 hour   |
| Band D4                                    | £3.40 per hour | Mon-Sat 8:30am-6.30pm and Sun 12:30pm-6:30pm | Max stay 1 hour, no return within 1 hour   |
| Band D5                                    | £3.40 per hour | Mon-Sat 8:30am-6.30pm and Sun 12:30pm-6:30pm | Max stay 1 hour, no return within 1 hour   |
| Band D6                                    | £3.40 per hour | Mon-Sat 9.00am-5.30pm                        | Max stay 1 hour, no return within 1 hour   |
| Band D7                                    | £3.40 per hour | Mon-Sat 8.00am-6.30pm                        | Max stay 2 hours, no return within 1 hour  |
| Band D8                                    | £3.40 per hour | Mon-Fri 8.00am-6.00pm Sat 8.00am-1.30pm      | Max stay 1 hours, no return within 1 hour  |
| Band G                                     | £8.40 per day  | Mon-Fri 8:30am-5.30pm                        | Max stay 9 hours, no return within 1 hour  |
| Band G1                                    | £8.40 per day  | Mon-Fri 8:30am-5.30pm                        | Max stay 9 hours, no return within 1 hour  |
| Band G2                                    | £8.40 per day  | Mon-Fri 8:30am-5.30pm                        | Max stay 9 hours, no return within 1 hour  |
| Band Q                                     | £1.10 per hour | Mon-Fri 8:30am-5.30pm                        | Max stay 1 hours, no return within 1 hour  |