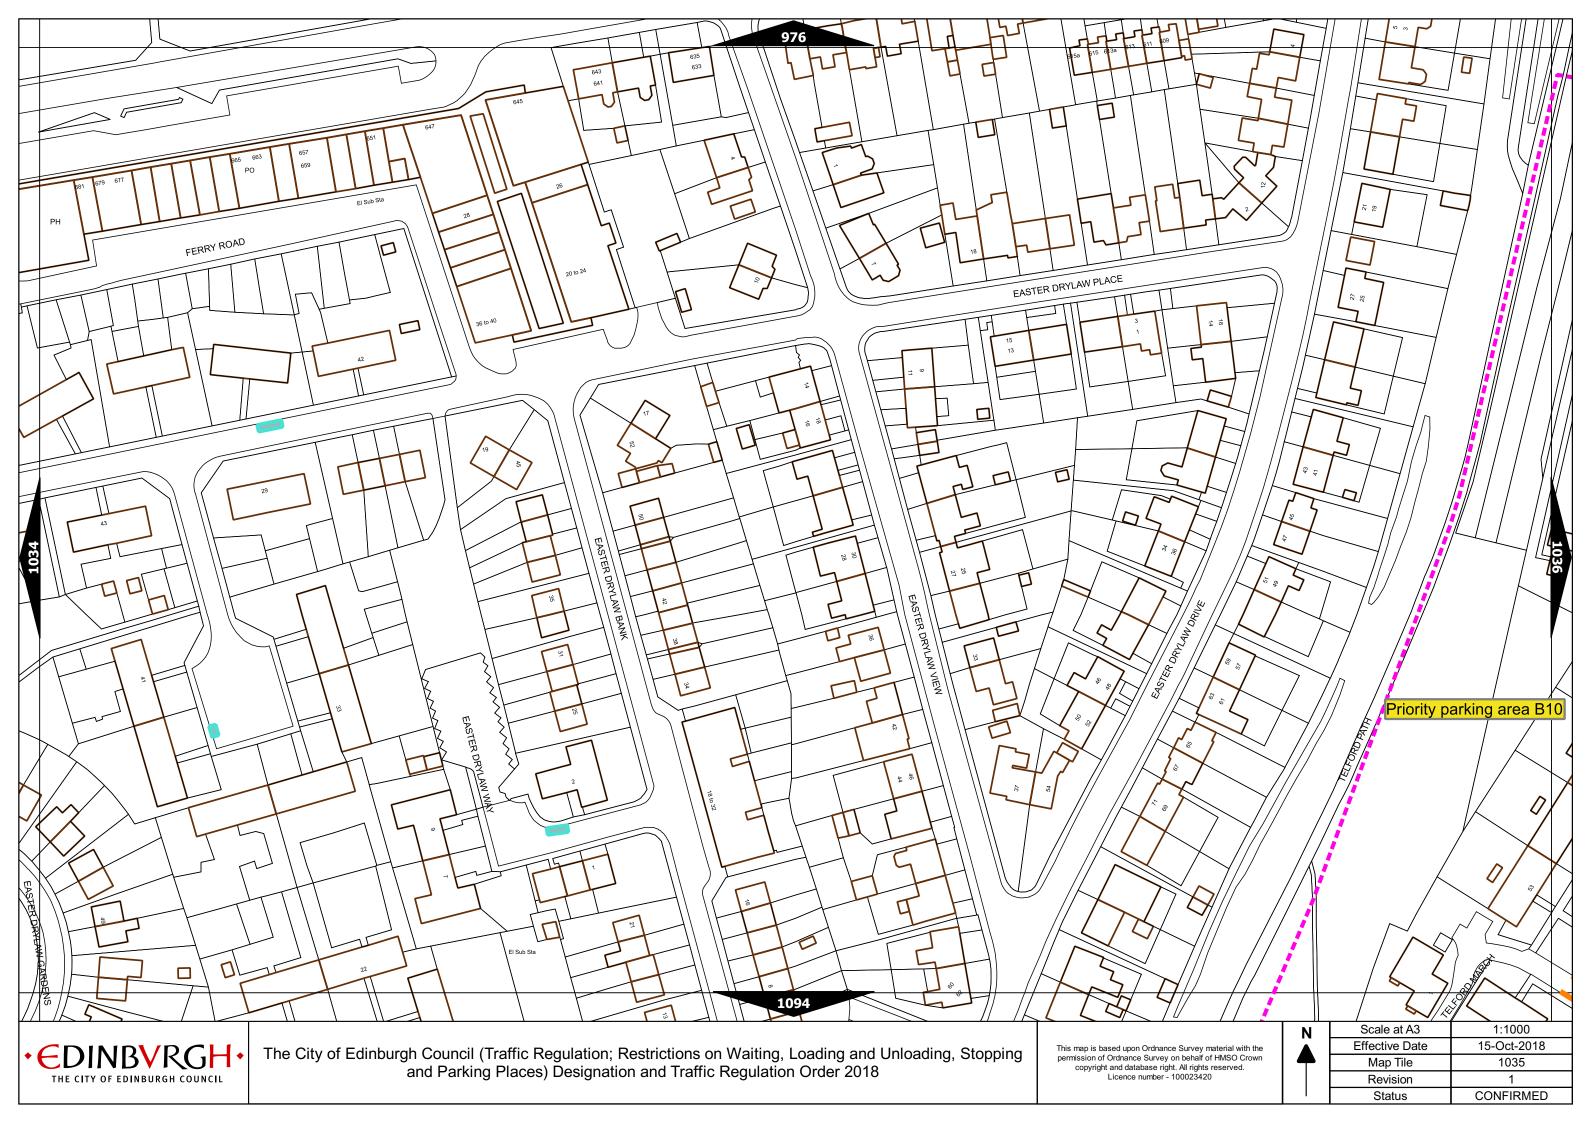

## Legend Page 2

| Controlled Parking Zone/<br>Priority Parking Area |              | ne (where<br>licable) | Permitted Hours (any such day not being a parking holiday)                 | Restricted Hours<br>(any such day not being a parking holiday)                |
|---------------------------------------------------|--------------|-----------------------|----------------------------------------------------------------------------|-------------------------------------------------------------------------------|
|                                                   | Sub          | -zone 1               |                                                                            |                                                                               |
| Central zone                                      | Sub-zone 1A  |                       | 08.30 to 18.30 Mondays to Saturdays and 12.30 to 18.30pm Sundays inclusive | 08.30 to 18.30 Mondays to Saturdays and 12.30 to<br>18.30pm Sundays inclusive |
|                                                   | Sub-zone 2   |                       |                                                                            |                                                                               |
|                                                   | Sub-zone 3   |                       |                                                                            |                                                                               |
|                                                   | Sub-zone 4   |                       |                                                                            |                                                                               |
|                                                   | Sub-zone 5   |                       |                                                                            |                                                                               |
|                                                   | Sub-         | zone 5A               |                                                                            |                                                                               |
| Peripheral zone                                   | Sub-zone 6   |                       | 08.30 to 17.30 Mondays to Fridays inclusive                                | 08.30 to 17.30 Mondays to Fridays inclusive                                   |
|                                                   | Sub-zone 7   |                       |                                                                            |                                                                               |
|                                                   | Sub-zone 8   |                       |                                                                            |                                                                               |
|                                                   | Zone N1      | Zone S1               |                                                                            | 08.30 to 17.30 Mondays to Fridays inclusive                                   |
|                                                   | Zone N2      | Zone S2               |                                                                            |                                                                               |
|                                                   | Zone N3      | Zone S3               |                                                                            |                                                                               |
|                                                   | Zone N4      | Zone S4               |                                                                            |                                                                               |
| Extended zones                                    | Zone N5      |                       | 08.30 to 17.30 Mondays to Fridays inclusive                                |                                                                               |
|                                                   | Zone N6      |                       |                                                                            |                                                                               |
|                                                   | Zone N7      |                       | 1                                                                          |                                                                               |
|                                                   | Zone N8      |                       |                                                                            |                                                                               |
| Zone K                                            |              | 1                     | 08.30 to 09:30 and 16:00 to 17.00 Mondays to Fridays inclusive             | 08.30 to 09.30 and 16.00 to 17.00 Mondays to Fridays inclusive                |
| Priority Parking Area B1                          |              |                       | 10.00 to 11.30 Mondays to Fridays inclusive                                | -                                                                             |
| Priority Par                                      | king Area B2 |                       | 13.30 to 15.00 Mondays to Fridays inclusive                                | -                                                                             |
| Priority Parking Area B3                          |              |                       | 10.00 to 11.30 Mondays to Fridays inclusive                                | -                                                                             |
| Priority Parking Area B4                          |              |                       | 11.30 to 13.00 Mondays to Fridays inclusive                                | -                                                                             |
| Priority Parking Area B5                          |              |                       | 11.30 to 13.00 Mondays to Fridays inclusive                                | -                                                                             |
| Priority Parking Area B6                          |              |                       | 11.00 to 12.30 Mondays to Fridays inclusive                                | -                                                                             |
| Priority Parking Area B7                          |              |                       | 09.30 to 11.00 Mondays to Fridays inclusive                                | -                                                                             |
| Priority Parking Area B8                          |              |                       | 12.30 to 14.00 Mondays to Fridays inclusive                                | -                                                                             |
| Priority Parking Area B9                          |              |                       | 13.30 to 15.00 Mondays to Fridays inclusive                                | -                                                                             |
| Priority Parking Area B10                         |              | )                     | 13.30 to 15.00 Mondays to Fridays inclusive                                | -                                                                             |