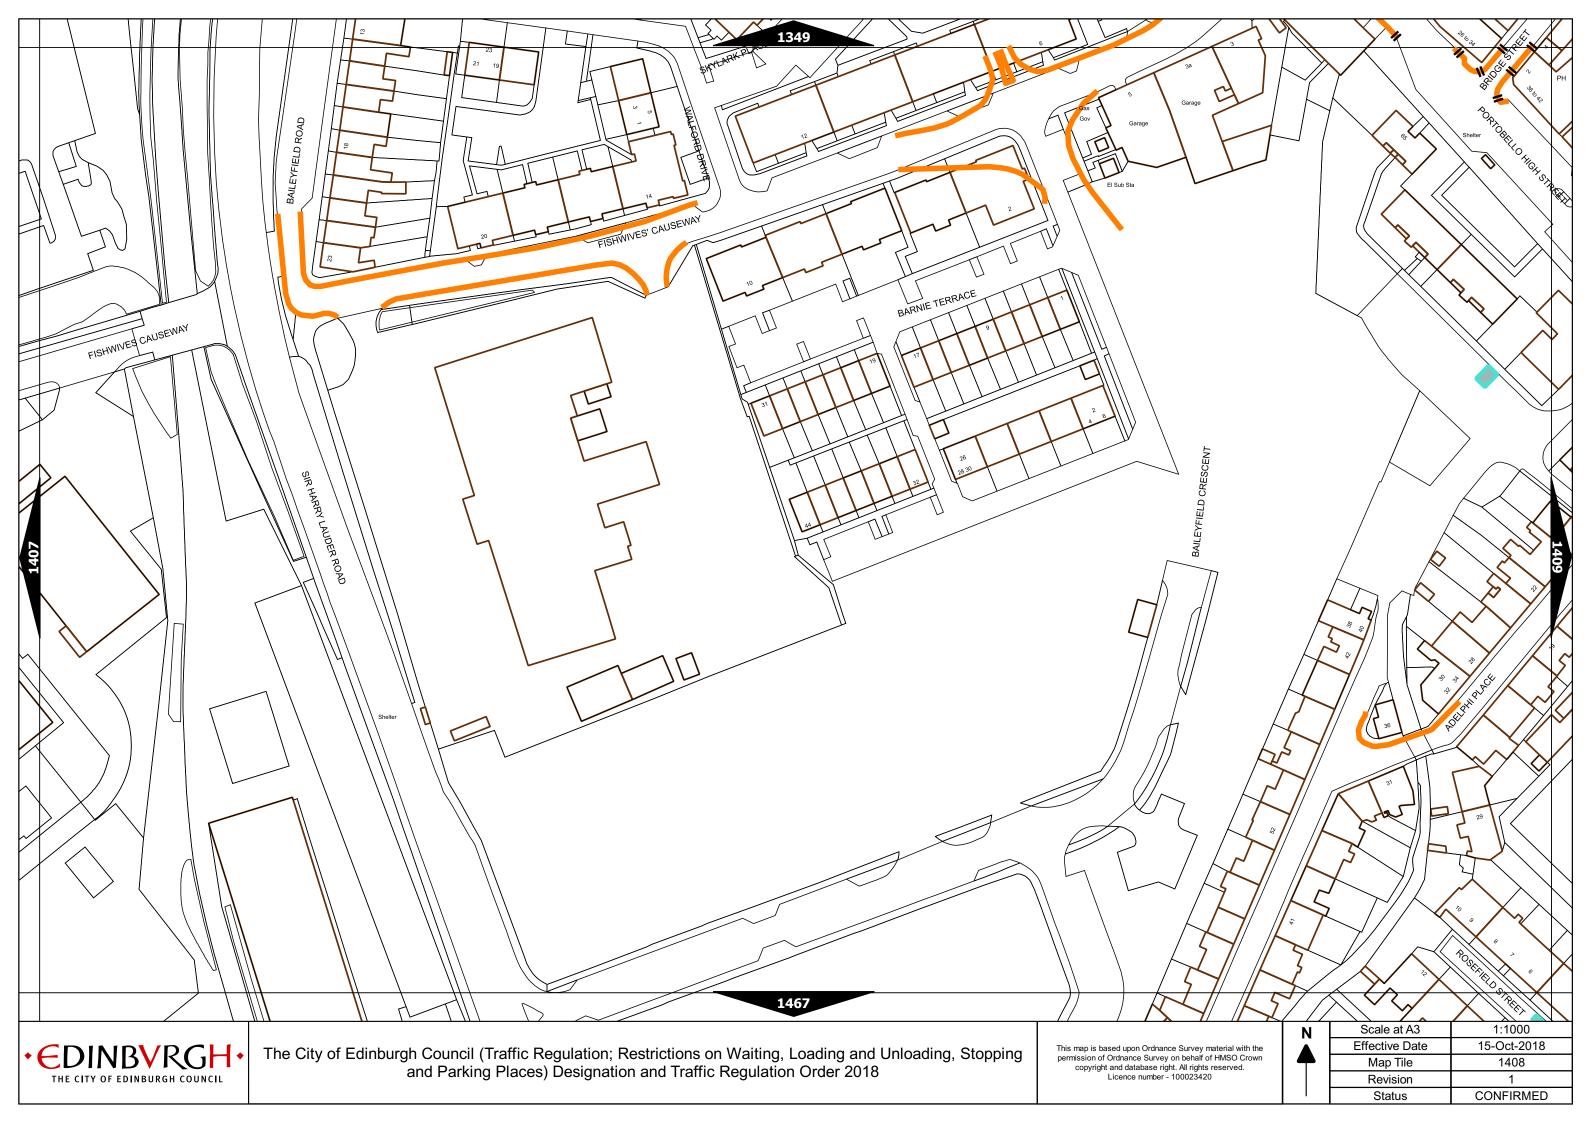

no return within 1 hour  |
| Band G                                     | £8.40 per day  | Mon-Fri 8:30am-5.30pm                        | Max stay 9 hours, no return within 1 hour  |
| Band G1                                    | £8.40 per day  | Mon-Fri 8:30am-5.30pm                        | Max stay 9 hours, no return within 1 hour  |
| Band G2                                    | £8.40 per day  | Mon-Fri 8:30am-5.30pm                        | Max stay 9 hours, no return within 1 hour  |
| Band Q                                     | £1.10 per hour | Mon-Fri 8:30am-5.30pm                        | Max stay 1 hours, no return within 1 hour  |

Note: This table indicated the typical maximum stay periods and any differences are labelled on the map tiles.