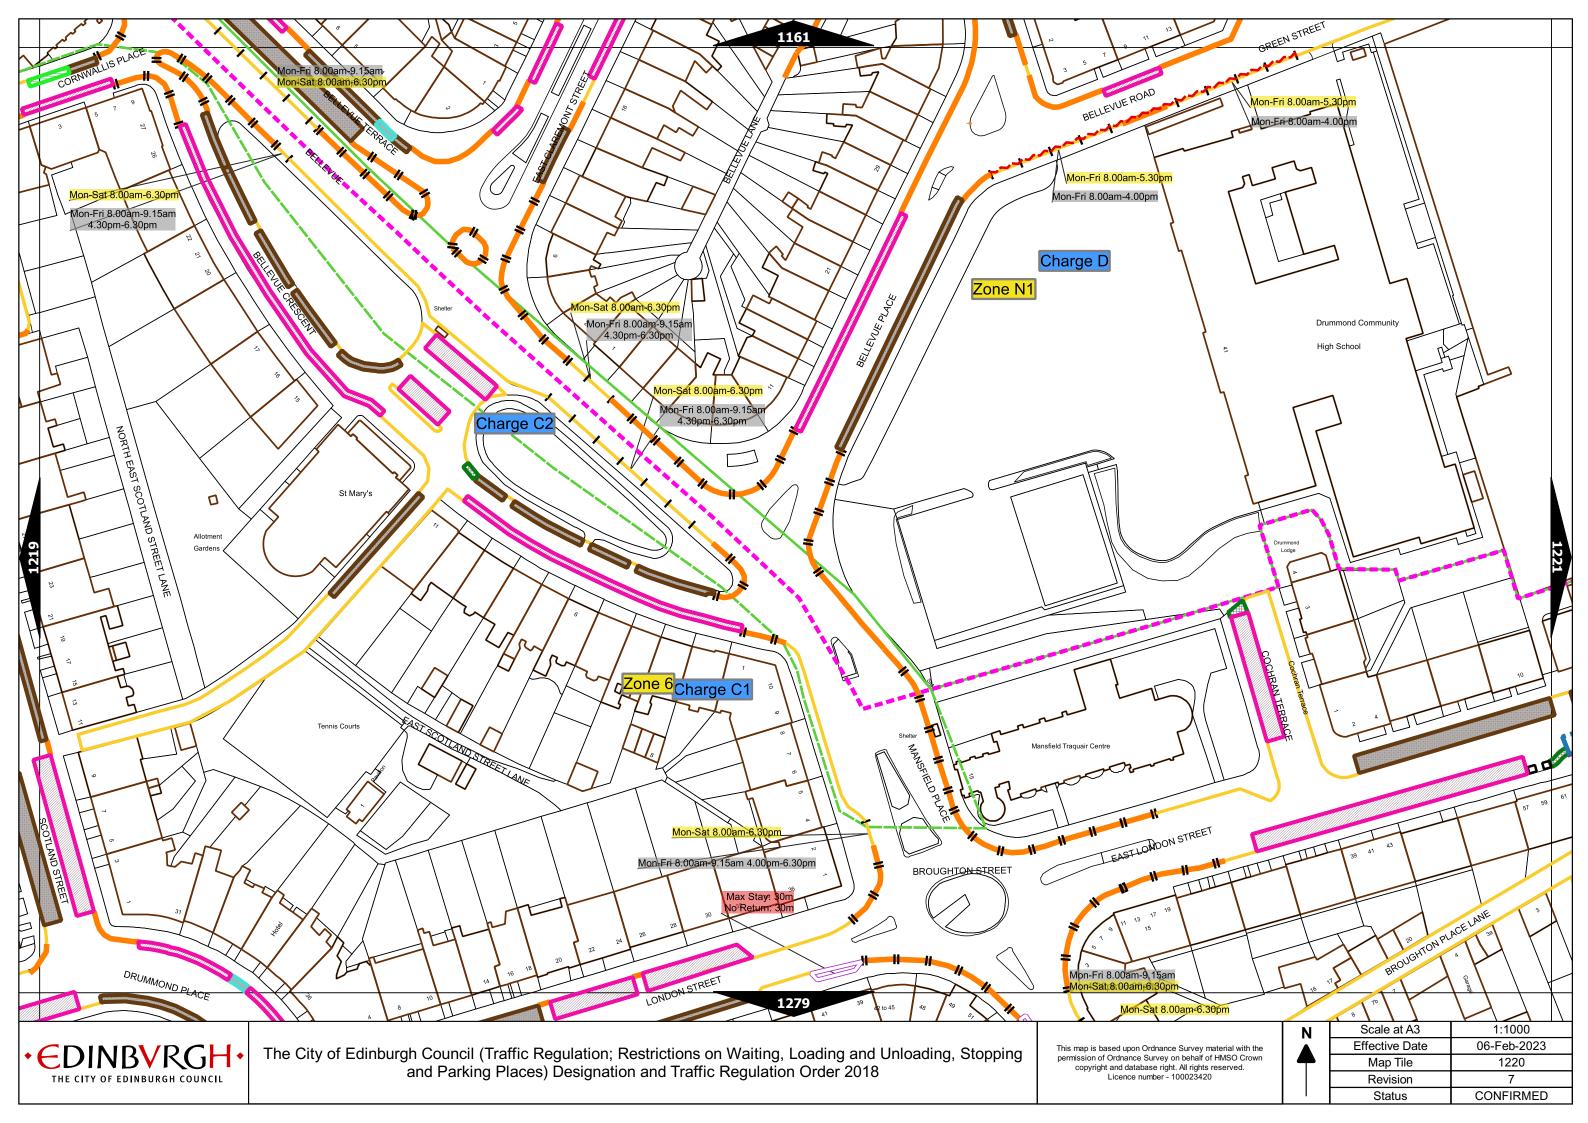

## Legend Page 2

| Controlled Parking Zone/<br>Priority Parking Area |              | ne (where<br>licable) | Permitted Hours (any such day not being a parking holiday)                 | Restricted Hours<br>(any such day not being a parking holiday)                |
|---------------------------------------------------|--------------|-----------------------|----------------------------------------------------------------------------|-------------------------------------------------------------------------------|
|                                                   | Sub          | -zone 1               |                                                                            |                                                                               |
| Central zone                                      | Sub-zone 1A  |                       | 08.30 to 18.30 Mondays to Saturdays and 12.30 to 18.30pm Sundays inclusive | 08.30 to 18.30 Mondays to Saturdays and 12.30 to<br>18.30pm Sundays inclusive |
|                                                   | Sub-zone 2   |                       |                                                                            |                                                                               |
|                                                   | Sub-zone 3   |                       |                                                                            |                                                                               |
|                                                   | Sub-zone 4   |                       |                                                                            |                                                                               |
|                                                   | Sub-zone 5   |                       |                                                                            |                                                                               |
|                                                   | Sub-         | zone 5A               |                                                                            |                                                                               |
| Peripheral zone                                   | Sub-zone 6   |                       | 08.30 to 17.30 Mondays to Fridays inclusive                                | 08.30 to 17.30 Mondays to Fridays inclusive                                   |
|                                                   | Sub-zone 7   |                       |                                                                            |                                                                               |
|                                                   | Sub-zone 8   |                       |                                                                            |                                                                               |
|                                                   | Zone N1      | Zone S1               |                                                                            | 08.30 to 17.30 Mondays to Fridays inclusive                                   |
|                                                   | Zone N2      | Zone S2               |                                                                            |                                                                               |
|                                                   | Zone N3      | Zone S3               |                                                                            |                                                                               |
|                                                   | Zone N4      | Zone S4               |                                                                            |                                                                               |
| Extended zones                                    | Zone N5      |                       | 08.30 to 17.30 Mondays to Fridays inclusive                                |                                                                               |
|                                                   | Zone N6      |                       |                                                                            |                                                                               |
|                                                   | Zone N7      |                       | 1                                                                          |                                                                               |
|                                                   | Zone N8      |                       |                                                                            |                                                                               |
| Zone K                                            |              | 1                     | 08.30 to 09:30 and 16:00 to 17.00 Mondays to Fridays inclusive             | 08.30 to 09.30 and 16.00 to 17.00 Mondays to Fridays inclusive                |
| Priority Parking Area B1                          |              |                       | 10.00 to 11.30 Mondays to Fridays inclusive                                | -                                                                             |
| Priority Par                                      | king Area B2 |                       | 13.30 to 15.00 Mondays to Fridays inclusive                                | -                                                                             |
| Priority Parking Area B3                          |              |                       | 10.00 to 11.30 Mondays to Fridays inclusive                                | -                                                                             |
| Priority Parking Area B4                          |              |                       | 11.30 to 13.00 Mondays to Fridays inclusive                                | -                                                                             |
| Priority Parking Area B5                          |              |                       | 11.30 to 13.00 Mondays to Fridays inclusive                                | -                                                                             |
| Priority Parking Area B6                          |              |                       | 11.00 to 12.30 Mondays to Fridays inclusive                                | -                                                                             |
| Priority Parking Area B7                          |              |                       | 09.30 to 11.00 Mondays to Fridays inclusive                                | -                                                                             |
| Priority Parking Area B8                          |              |                       | 12.30 to 14.00 Mondays to Fridays inclusive                                | -                                                                             |
| Priority Parking Area B9                          |              |                       | 13.30 to 15.00 Mondays to Fridays inclusive                                | -                                                                             |
| Priority Parking Area B10                         |              | )                     | 13.30 to 15.00 Mondays to Fridays inclusive                                | -                                                                             |

## Legend Page 3

| Pay and display / Pay by phone charge band | Parking charge | Times of operation                           | Max stay and no return times               |
|--------------------------------------------|----------------|----------------------------------------------|--------------------------------------------|
| Band A                                     | £7.20 per hour | Mon-Sat 8:30am-6.30pm and Sun 12:30pm-6:30pm | Max stay 10 hours, no return within 1 hour |
| Band B1                                    | £6.70 per hour | Mon-Sat 8:30am-6.30pm and Sun 12:30pm-6:30pm | Max stay 3 hours, no return within 1 hour  |
| Band B2                                    | £5.90 per hour | Mon-Sat 8:30am-6.30pm and Sun 12:30pm-6:30pm | Max stay 4 hours, no return within 1 hour  |
| Band B3                                    | £4.90 per hour | Mon-Sat 8:30am-6.30pm and Sun 12:30pm-6:30pm | Max stay 4 hours, no return within 1 hour  |
| Band C1                                    | £4.40 per hour | Mon-Fri 8:30am-5.30pm                        | Max stay 4 hours, no return within 1 hour  |
| Band C2                                    | £3.40 per hour | Mon-Fri 8:30am-5.30pm                        | Max stay 4 hours, no return within 1 hour  |
| Band D                                     | £3.10 per hour | Mon-Fri 8:30am-5.30pm                        | Max stay 4 hours, no return within 1 hour  |
| Band D1                                    | £3.40 per hour | Mon-Sat 8:30am-6.30pm and Sun 12:30pm-6:30pm | Max stay 1 hour, no return within 1 hour   |
| Band D2                                    | £3.40 per hour | Mon-Sat 8:30am-6.30pm and Sun 12:30pm-6:30pm | Max stay 1 hour, no return within 1 hour   |
| Band D3                                    | £3.40 per hour | Mon-Sat 8:30am-6.30pm and Sun 12:30pm-6:30pm | Max stay 1 hour, no return within 1 hour   |
| Band D4                                    | £3.40 per hour | Mon-Sat 8:30am-6.30pm and Sun 12:30pm-6:30pm | Max stay 1 hour, no return within 1 hour   |
| Band D5                                    | £3.40 per hour | Mon-Sat 8:30am-6.30pm and Sun 12:30pm-6:30pm | Max stay 1 hour, no return within 1 hour   |
| Band D6                                    | £3.40 per hour | Mon-Sat 9.00am-5.30pm                        | Max stay 1 hour, no return within 1 hour   |
| Band D7                                    | £3.40 per hour | Mon-Sat 8.00am-6.30pm                        | Max stay 2 hours, no return within 1 hour  |
| Band D8                                    | £3.40 per hour | Mon-Fri 8.00am-6.00pm Sat 8.00am-1.30pm      | Max stay 1 hours, no return within 1 hour  |
| Band G                                     | £8.40 per day  | Mon-Fri 8:30am-5.30pm                        | Max stay 9 hours, no return within 1 hour  |
| Band G1                                    | £8.40 per day  | Mon-Fri 8:30am-5.30pm                        | Max stay 9 hours, no return within 1 hour  |
| Band G2                                    | £8.40 per day  | Mon-Fri 8:30am-5.30pm                        | Max stay 9 hours, no return within 1 hour  |
| Band Q                                     | £1.10 per hour | Mon-Fri 8:30am-5.30pm                        | Max stay 1 hours, no return within 1 hour  |