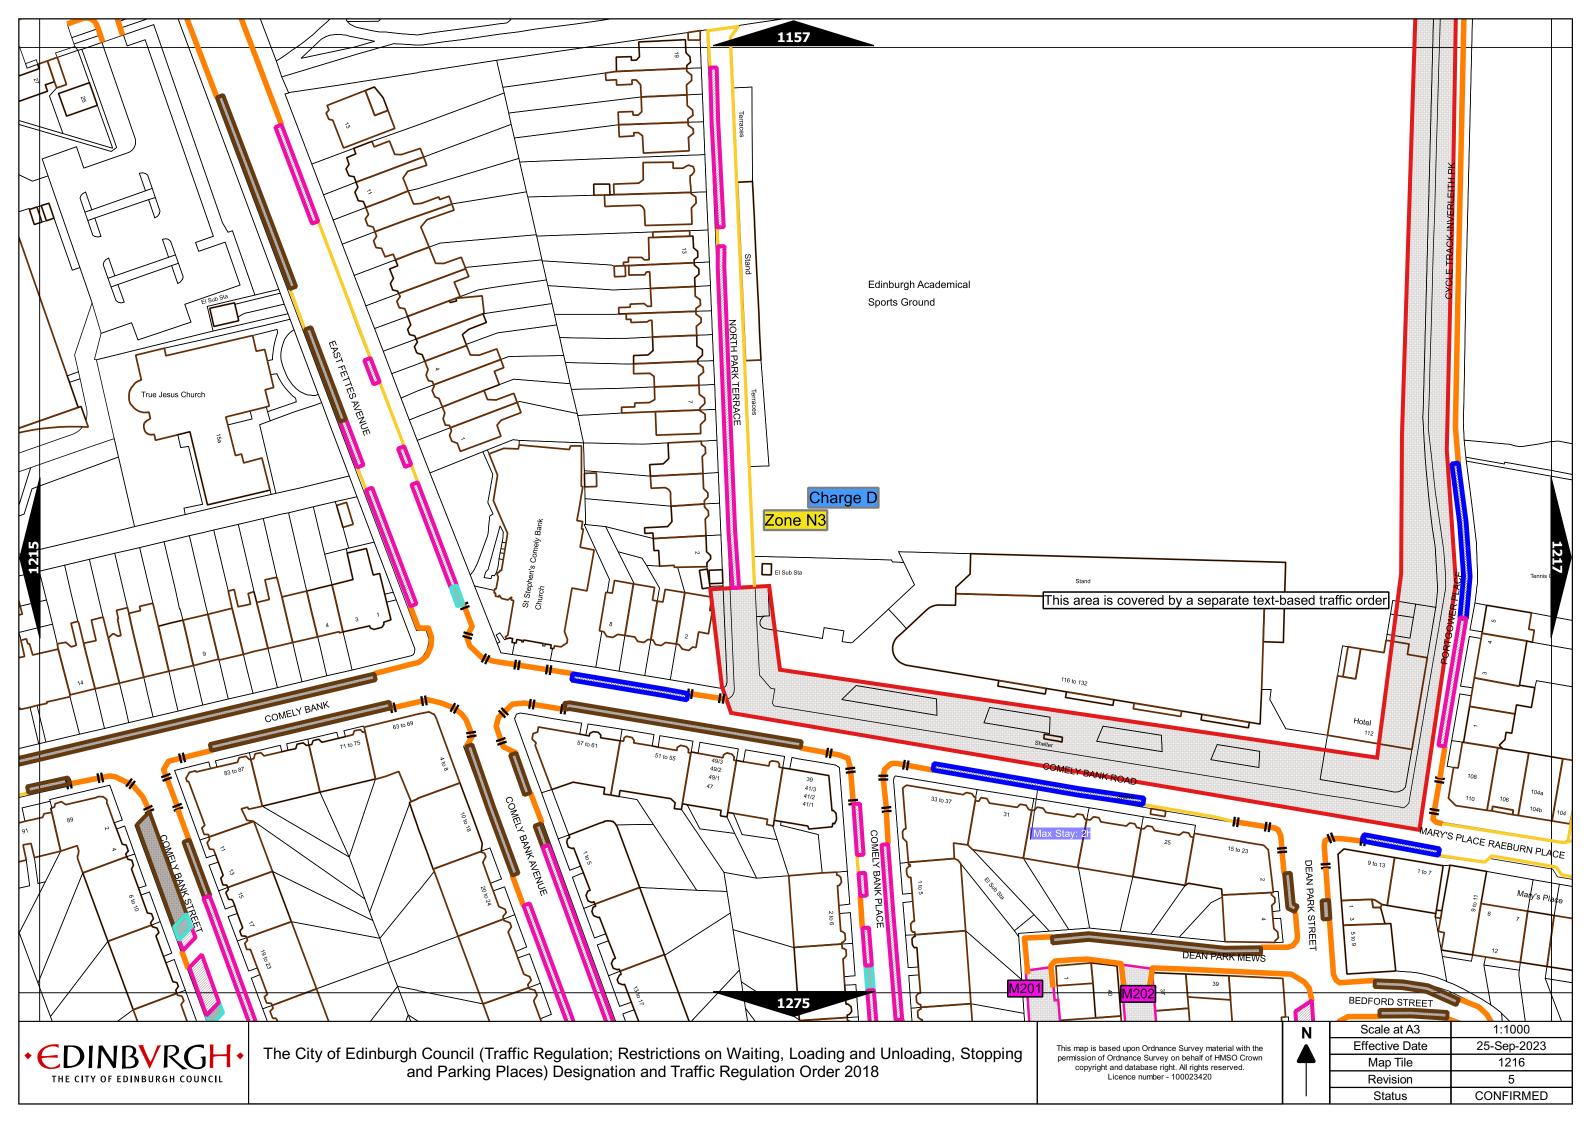

## Legend Page 2

| Controlled Parking Zone/<br>Priority Parking Area |              | ne (where<br>licable) | Permitted Hours (any such day not being a parking holiday)                 | Restricted Hours<br>(any such day not being a parking holiday)                |
|---------------------------------------------------|--------------|-----------------------|----------------------------------------------------------------------------|-------------------------------------------------------------------------------|
|                                                   | Sub          | -zone 1               |                                                                            |                                                                               |
| Central zone                                      | Sub-zone 1A  |                       | 08.30 to 18.30 Mondays to Saturdays and 12.30 to 18.30pm Sundays inclusive | 08.30 to 18.30 Mondays to Saturdays and 12.30 to<br>18.30pm Sundays inclusive |
|                                                   | Sub-zone 2   |                       |                                                                            |                                                                               |
|                                                   | Sub-zone 3   |                       |                                                                            |                                                                               |
|                                                   | Sub-zone 4   |                       |                                                                            |                                                                               |
|                                                   | Sub-zone 5   |                       |                                                                            |                                                                               |
|                                                   | Sub-         | zone 5A               |                                                                            |                                                                               |
| Peripheral zone                                   | Sub-zone 6   |                       | 08.30 to 17.30 Mondays to Fridays inclusive                                | 08.30 to 17.30 Mondays to Fridays inclusive                                   |
|                                                   | Sub-zone 7   |                       |                                                                            |                                                                               |
|                                                   | Sub-zone 8   |                       |                                                                            |                                                                               |
|                                                   | Zone N1      | Zone S1               |                                                                            | 08.30 to 17.30 Mondays to Fridays inclusive                                   |
|                                                   | Zone N2      | Zone S2               |                                                                            |                                                                               |
|                                                   | Zone N3      | Zone S3               |                                                                            |                                                                               |
|                                                   | Zone N4      | Zone S4               |                                                                            |                                                                               |
| Extended zones                                    | Zone N5      |                       | 08.30 to 17.30 Mondays to Fridays inclusive                                |                                                                               |
|                                                   | Zone N6      |                       |                                                                            |                                                                               |
|                                                   | Zone N7      |                       | 1                                                                          |                                                                               |
|                                                   | Zone N8      |                       |                                                                            |                                                                               |
| Zone K                                            |              | 1                     | 08.30 to 09:30 and 16:00 to 17.00 Mondays to Fridays inclusive             | 08.30 to 09.30 and 16.00 to 17.00 Mondays to Fridays inclusive                |
| Priority Parking Area B1                          |              |                       | 10.00 to 11.30 Mondays to Fridays inclusive                                | -                                                                             |
| Priority Par                                      | king Area B2 |                       | 13.30 to 15.00 Mondays to Fridays inclusive                                | -                                                                             |
| Priority Parking Area B3                          |              |                       | 10.00 to 11.30 Mondays to Fridays inclusive                                | -                                                                             |
| Priority Parking Area B4                          |              |                       | 11.30 to 13.00 Mondays to Fridays inclusive                                | -                                                                             |
| Priority Parking Area B5                          |              |                       | 11.30 to 13.00 Mondays to Fridays inclusive                                | -                                                                             |
| Priority Parking Area B6                          |              |                       | 11.00 to 12.30 Mondays to Fridays inclusive                                | -                                                                             |
| Priority Parking Area B7                          |              |                       | 09.30 to 11.00 Mondays to Fridays inclusive                                | -                                                                             |
| Priority Parking Area B8                          |              |                       | 12.30 to 14.00 Mondays to Fridays inclusive                                | -                                                                             |
| Priority Parking Area B9                          |              |                       | 13.30 to 15.00 Mondays to Fridays inclusive                                | -                                                                             |
| Priority Parking Area B10                         |              | )                     | 13.30 to 15.00 Mondays to Fridays inclusive                                | -                                                                             |

## Legend Page 3

| Pay and display / Pay by phone charge band | Parking charge | Times of operation                           | Max stay and no return times               |
|--------------------------------------------|----------------|----------------------------------------------|--------------------------------------------|
| Band A                                     | £7.20 per hour | Mon-Sat 8:30am-6.30pm and Sun 12:30pm-6:30pm | Max stay 10 hours, no return within 1 hour |
| Band B1                                    | £6.70 per hour | Mon-Sat 8:30am-6.30pm and Sun 12:30pm-6:30pm | Max stay 3 hours, no return within 1 hour  |
| Band B2                                    | £5.90 per hour | Mon-Sat 8:30am-6.30pm and Sun 12:30pm-6:30pm | Max stay 4 hours, no return within 1 hour  |
| Band B3                                    | £4.90 per hour | Mon-Sat 8:30am-6.30pm and Sun 12:30pm-6:30pm | Max stay 4 hours, no return within 1 hour  |
| Band C1                                    | £4.40 per hour | Mon-Fri 8:30am-5.30pm                        | Max stay 4 hours, no return within 1 hour  |
| Band C2                                    | £3.40 per hour | Mon-Fri 8:30am-5.30pm                        | Max stay 4 hours, no return within 1 hour  |
| Band D                                     | £3.10 per hour | Mon-Fri 8:30am-5.30pm                        | Max stay 4 hours, no return within 1 hour  |
| Band D1                                    | £3.40 per hour | Mon-Sat 8:30am-6.30pm and Sun 12:30pm-6:30pm | Max stay 1 hour, no return within 1 hour   |
| Band D2                                    | £3.40 per hour | Mon-Sat 8:30am-6.30pm and Sun 12:30pm-6:30pm | Max stay 1 hour, no return within 1 hour   |
| Band D3                                    | £3.40 per hour | Mon-Sat 8:30am-6.30pm and Sun 12:30pm-6:30pm | Max stay 1 hour, no return within 1 hour   |
| Band D4                                    | £3.40 per hour | Mon-Sat 8:30am-6.30pm and Sun 12:30pm-6:30pm | Max stay 1 hour, no return within 1 hour   |
| Band D5                                    | £3.40 per hour | Mon-Sat 8:30am-6.30pm and Sun 12:30pm-6:30pm | Max stay 1 hour, no return within 1 hour   |
| Band D6                                    | £3.40 per hour | Mon-Sat 9.00am-5.30pm                        | Max stay 1 hour, no return within 1 hour   |
| Band D7                                    | £3.40 per hour | Mon-Sat 8.00am-6.30pm                        | Max stay 2 hours, no return within 1 hour  |
| Band D8                                    | £3.40 per hour | Mon-Fri 8.00am-6.00pm Sat 8.00am-1.30pm      | Max stay 1 hours, no return within 1 hour  |
| Band G                                     | £8.40 per day  | Mon-Fri 8:30am-5.30pm                        | Max stay 9 hours, no return within 1 hour  |
| Band G1                                    | £8.40 per day  | Mon-Fri 8:30am-5.30pm                        | Max stay 9 hours, no return within 1 hour  |
| Band G2                                    | £8.40 per day  | Mon-Fri 8:30am-5.30pm                        | Max stay 9 hours, no return within 1 hour  |
| Band Q                                     | £1.10 per hour | Mon-Fri 8:30am-5.30pm                        | Max stay 1 hours, no return within 1 hour  |