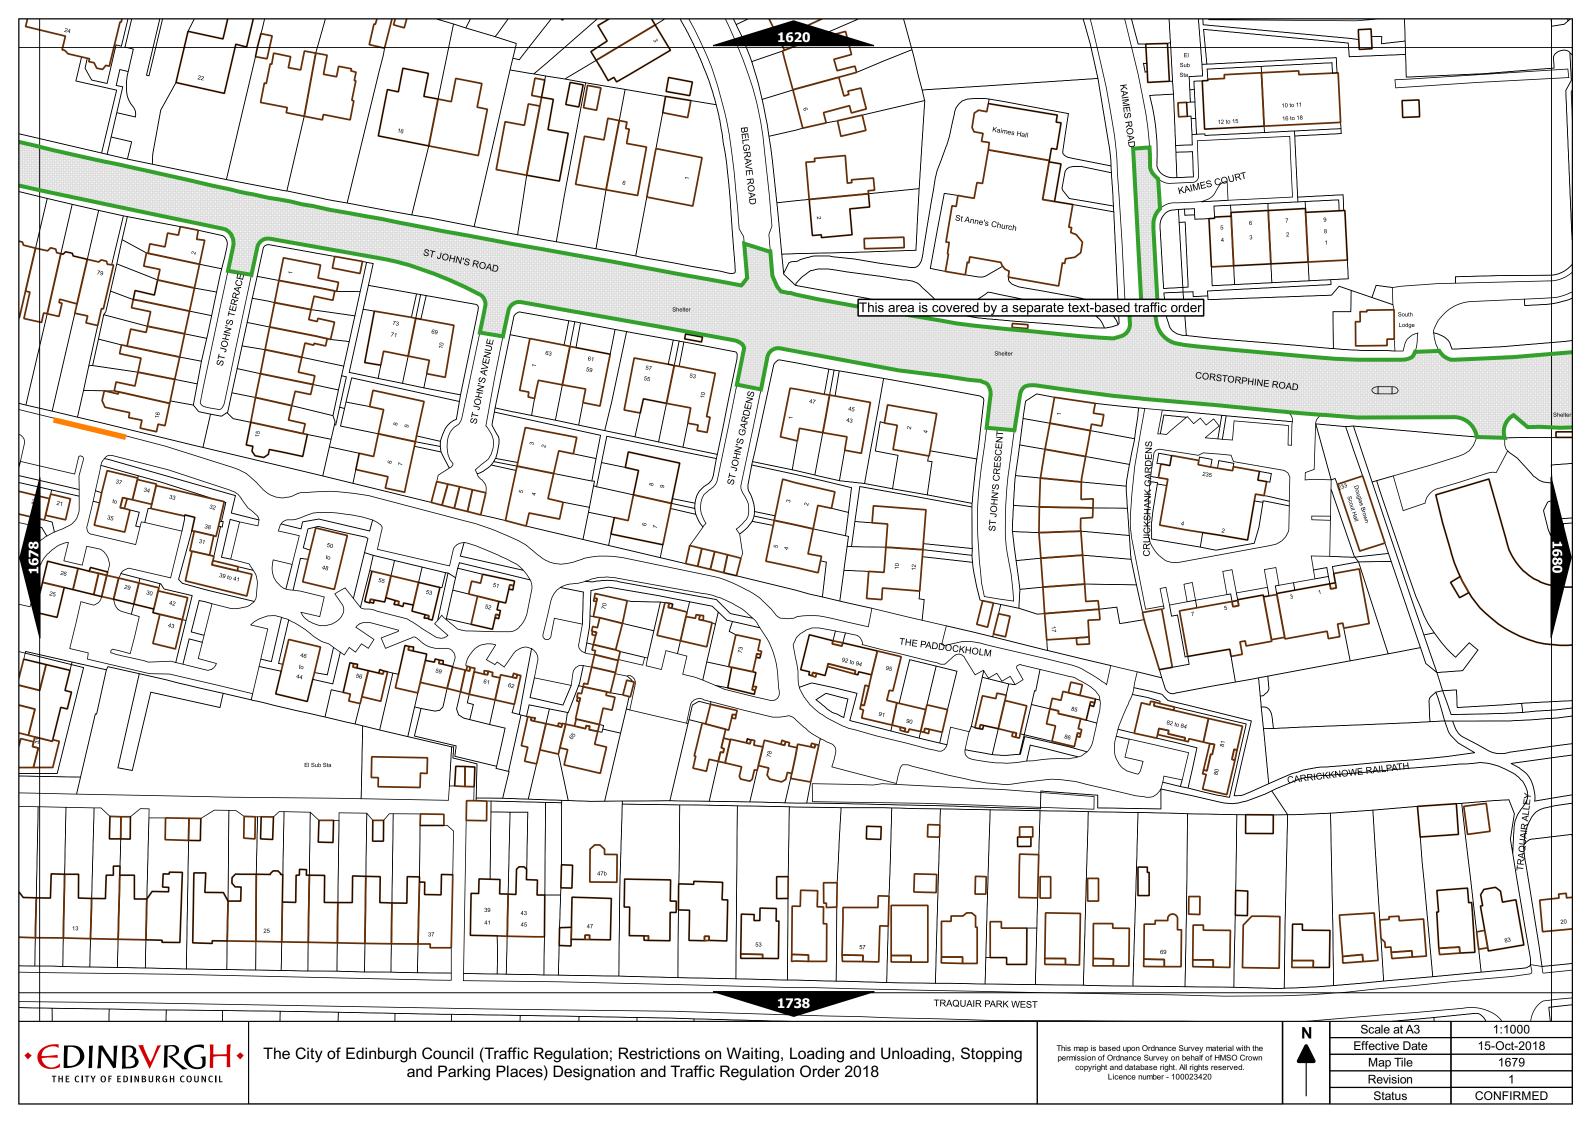

| Order items |                                                                                  |                                                                                                                                                | Legend Page 1                                                                                                                          |
|-------------|----------------------------------------------------------------------------------|------------------------------------------------------------------------------------------------------------------------------------------------|----------------------------------------------------------------------------------------------------------------------------------------|
|             | Bus parking place                                                                | 1111                                                                                                                                           | No loading at any time***                                                                                                              |
|             | Car club parking place***                                                        | 1 1 1 1 1                                                                                                                                      | No loading, with prohibited hours*                                                                                                     |
|             | Diplomatic vehicle parking place***                                              |                                                                                                                                                | No waiting at any time (double yellow line)***                                                                                         |
|             | Disabled persons parking place***                                                | Other information                                                                                                                              | School keep clear                                                                                                                      |
|             | Doctors parking place***                                                         | Mon-Fri 8.00am-6.30pm                                                                                                                          | Waiting restriction ††                                                                                                                 |
|             | Electric Vehicle parking place***                                                | No Loading: Mon-Fri 8.00am-9.15am<br>4.30pm-6.30pm                                                                                             | Loading prohibition ††                                                                                                                 |
|             | Limited waiting place*                                                           | Charge B3                                                                                                                                      | Pay and display / Pay by phone bay charge band (see table for details) ††                                                              |
|             | Loading place*                                                                   | Zone 3                                                                                                                                         | Controlled parking zone (see table for details) ††                                                                                     |
|             | Motor cycle parking place*                                                       | Priority parking area B7                                                                                                                       | Priority parking area                                                                                                                  |
|             | Pay and display / Pay by phone bay parking place* ** †                           | Thorey parking area by                                                                                                                         | Pay and display / Pay by phone bay charge band area                                                                                    |
|             | Permit holders parking place*                                                    |                                                                                                                                                | Controlled parking zone / priority parking area                                                                                        |
| 1704        | Numbered parking place* ++                                                       |                                                                                                                                                | Greenways                                                                                                                              |
|             | Shared use parking place (Permit holders / Pay and Display / Pay by phone)* ** † |                                                                                                                                                | Pedestrianised zone                                                                                                                    |
|             | Pedal cycle parking place***                                                     |                                                                                                                                                | Area covered by a text based traffic regulation order                                                                                  |
|             | Police vehicle parking place***                                                  | charge band differs then a label indicates the applicable charge ba                                                                            | es the applicable permitted hours.<br>age band of the pay and display/ pay by phone charge band area in which they are located. If the |
|             | No waiting, with restricted hours*                                               | *** These restrictions apply at any time.  † These restrictions apply the permitted hours, max stay and no reindicates the applicable details. | turn times of the charge band area in which they are located. If the details differ then a label                                       |

(single yellow line)

The City of Edinburgh Council (Traffic Regulation; Restrictions on Waiting, Loading and Unloading, Stopping and Parking Places) Designation and Traffic Regulation Order 2018

 $\ensuremath{^{\dagger\dagger}}$  Labels will differ dependent upon the area in which the restriction is located.