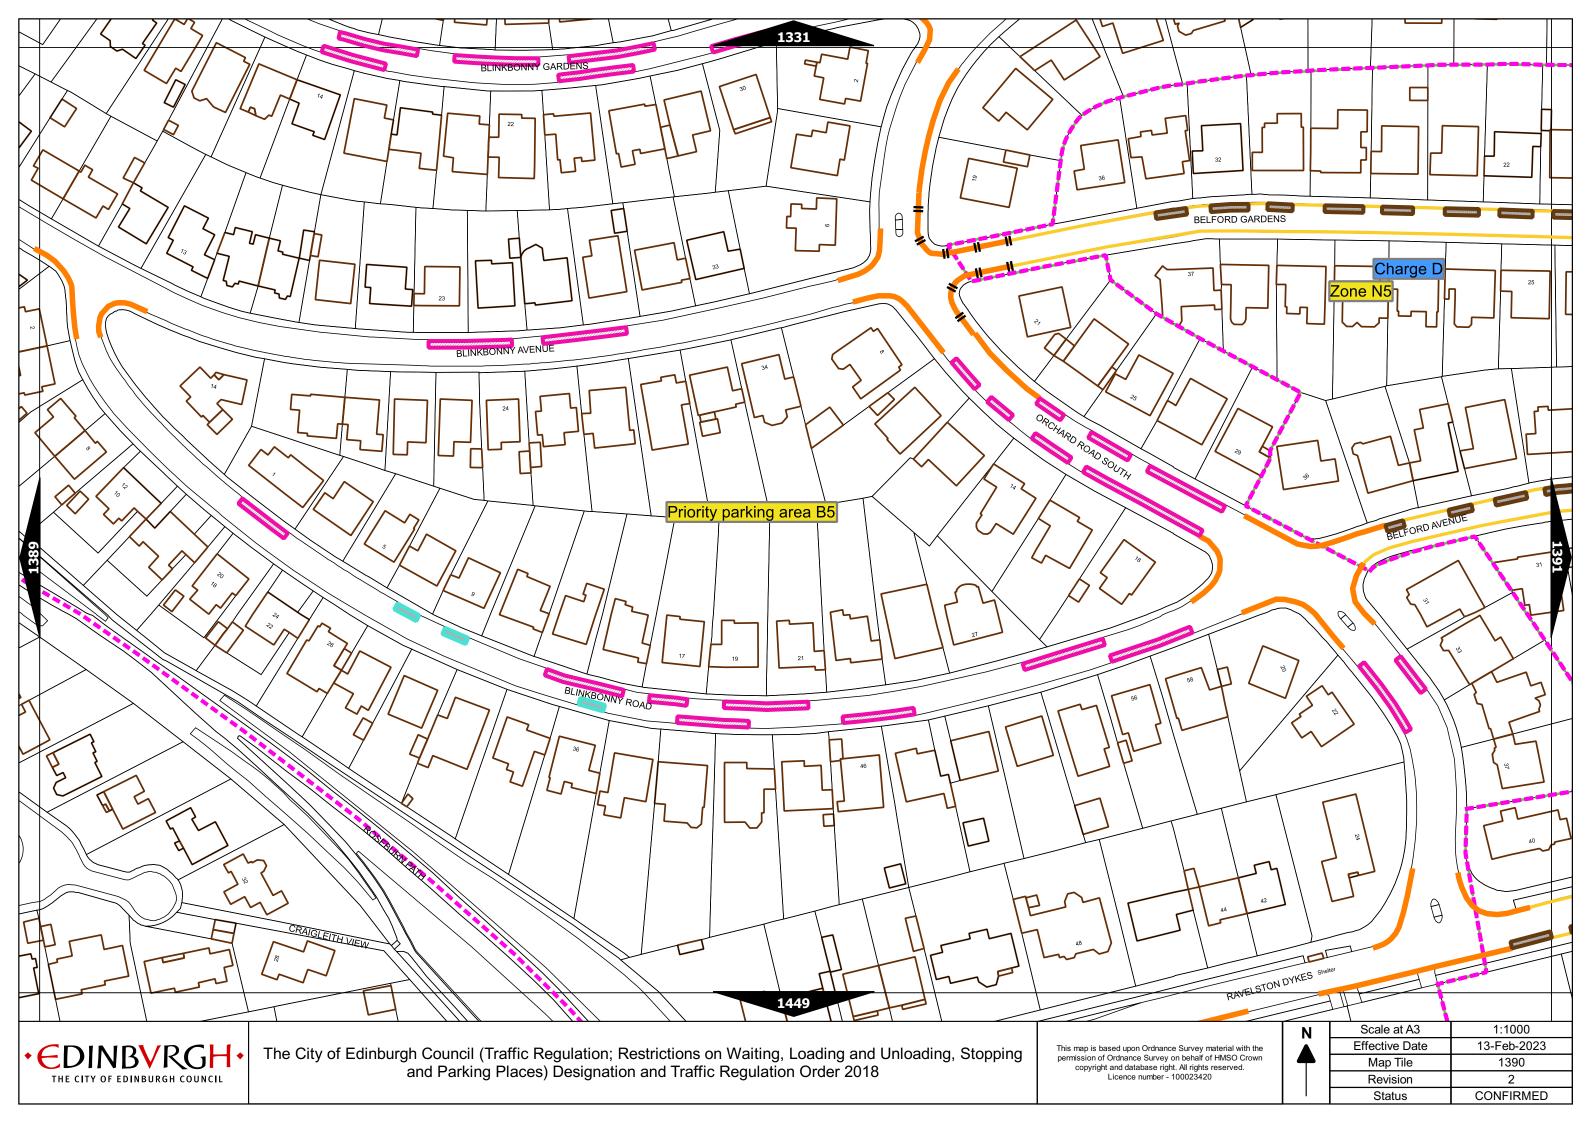

## Legend Page 2

| Controlled Parking Zone/<br>Priority Parking Area |              | ne (where<br>licable) | Permitted Hours (any such day not being a parking holiday)                 | Restricted Hours<br>(any such day not being a parking holiday)                |
|---------------------------------------------------|--------------|-----------------------|----------------------------------------------------------------------------|-------------------------------------------------------------------------------|
|                                                   | Sub          | -zone 1               |                                                                            |                                                                               |
| Central zone                                      | Sub-zone 1A  |                       | 08.30 to 18.30 Mondays to Saturdays and 12.30 to 18.30pm Sundays inclusive | 08.30 to 18.30 Mondays to Saturdays and 12.30 to<br>18.30pm Sundays inclusive |
|                                                   | Sub-zone 2   |                       |                                                                            |                                                                               |
|                                                   | Sub-zone 3   |                       |                                                                            |                                                                               |
|                                                   | Sub-zone 4   |                       |                                                                            |                                                                               |
|                                                   | Sub-zone 5   |                       |                                                                            |                                                                               |
|                                                   | Sub-         | zone 5A               |                                                                            |                                                                               |
| Peripheral zone                                   | Sub-zone 6   |                       | 08.30 to 17.30 Mondays to Fridays inclusive                                | 08.30 to 17.30 Mondays to Fridays inclusive                                   |
|                                                   | Sub-zone 7   |                       |                                                                            |                                                                               |
|                                                   | Sub-zone 8   |                       |                                                                            |                                                                               |
|                                                   | Zone N1      | Zone S1               |                                                                            | 08.30 to 17.30 Mondays to Fridays inclusive                                   |
|                                                   | Zone N2      | Zone S2               |                                                                            |                                                                               |
|                                                   | Zone N3      | Zone S3               |                                                                            |                                                                               |
|                                                   | Zone N4      | Zone S4               |                                                                            |                                                                               |
| Extended zones                                    | Zone N5      |                       | 08.30 to 17.30 Mondays to Fridays inclusive                                |                                                                               |
|                                                   | Zone N6      |                       |                                                                            |                                                                               |
|                                                   | Zone N7      |                       | 1                                                                          |                                                                               |
|                                                   | Zone N8      |                       |                                                                            |                                                                               |
| Zone K                                            |              | 1                     | 08.30 to 09:30 and 16:00 to 17.00 Mondays to Fridays inclusive             | 08.30 to 09.30 and 16.00 to 17.00 Mondays to Fridays inclusive                |
| Priority Parking Area B1                          |              |                       | 10.00 to 11.30 Mondays to Fridays inclusive                                | -                                                                             |
| Priority Par                                      | king Area B2 |                       | 13.30 to 15.00 Mondays to Fridays inclusive                                | -                                                                             |
| Priority Parking Area B3                          |              |                       | 10.00 to 11.30 Mondays to Fridays inclusive                                | -                                                                             |
| Priority Parking Area B4                          |              |                       | 11.30 to 13.00 Mondays to Fridays inclusive                                | -                                                                             |
| Priority Parking Area B5                          |              |                       | 11.30 to 13.00 Mondays to Fridays inclusive                                | -                                                                             |
| Priority Parking Area B6                          |              |                       | 11.00 to 12.30 Mondays to Fridays inclusive                                | -                                                                             |
| Priority Parking Area B7                          |              |                       | 09.30 to 11.00 Mondays to Fridays inclusive                                | -                                                                             |
| Priority Parking Area B8                          |              |                       | 12.30 to 14.00 Mondays to Fridays inclusive                                | -                                                                             |
| Priority Parking Area B9                          |              |                       | 13.30 to 15.00 Mondays to Fridays inclusive                                | -                                                                             |
| Priority Parking Area B10                         |              | )                     | 13.30 to 15.00 Mondays to Fridays inclusive                                | -                                                                             |