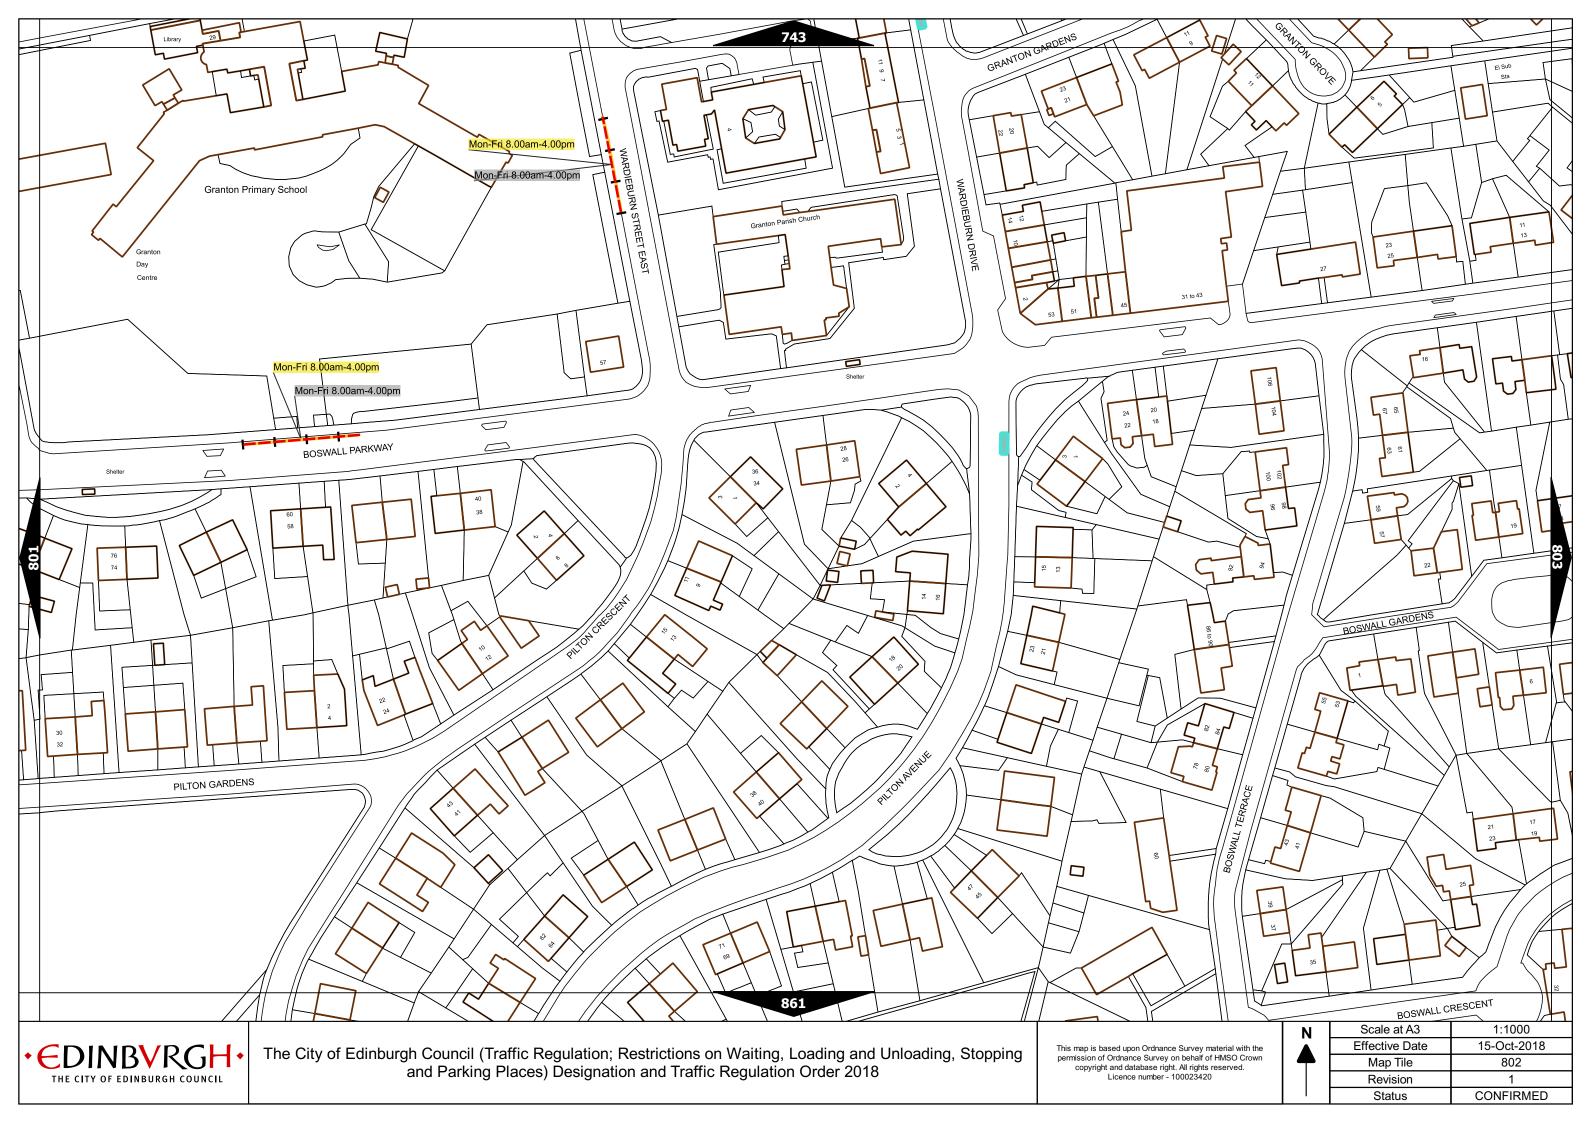

| Order items |                                                                                  |                                                                                                                                                | Legend Page 1                                                                                                                          |
|-------------|----------------------------------------------------------------------------------|------------------------------------------------------------------------------------------------------------------------------------------------|----------------------------------------------------------------------------------------------------------------------------------------|
|             | Bus parking place                                                                | 1111                                                                                                                                           | No loading at any time***                                                                                                              |
|             | Car club parking place***                                                        | 1 1 1 1 1                                                                                                                                      | No loading, with prohibited hours*                                                                                                     |
|             | Diplomatic vehicle parking place***                                              |                                                                                                                                                | No waiting at any time (double yellow line)***                                                                                         |
|             | Disabled persons parking place***                                                | Other information                                                                                                                              | School keep clear                                                                                                                      |
|             | Doctors parking place***                                                         | Mon-Fri 8.00am-6.30pm                                                                                                                          | Waiting restriction ††                                                                                                                 |
|             | Electric Vehicle parking place***                                                | No Loading: Mon-Fri 8.00am-9.15am<br>4.30pm-6.30pm                                                                                             | Loading prohibition ††                                                                                                                 |
|             | Limited waiting place*                                                           | Charge B3                                                                                                                                      | Pay and display / Pay by phone bay charge band (see table for details) ††                                                              |
|             | Loading place*                                                                   | Zone 3                                                                                                                                         | Controlled parking zone (see table for details) ††                                                                                     |
|             | Motor cycle parking place*                                                       | Priority parking area B7                                                                                                                       | Priority parking area                                                                                                                  |
|             | Pay and display / Pay by phone bay parking place* ** †                           | Thorey parking area by                                                                                                                         | Pay and display / Pay by phone bay charge band area                                                                                    |
|             | Permit holders parking place*                                                    |                                                                                                                                                | Controlled parking zone / priority parking area                                                                                        |
| 1704        | Numbered parking place* ++                                                       |                                                                                                                                                | Greenways                                                                                                                              |
|             | Shared use parking place (Permit holders / Pay and Display / Pay by phone)* ** † |                                                                                                                                                | Pedestrianised zone                                                                                                                    |
|             | Pedal cycle parking place***                                                     |                                                                                                                                                | Area covered by a text based traffic regulation order                                                                                  |
|             | Police vehicle parking place***                                                  | charge band differs then a label indicates the applicable charge ba                                                                            | es the applicable permitted hours.<br>age band of the pay and display/ pay by phone charge band area in which they are located. If the |
|             | No waiting, with restricted hours*                                               | *** These restrictions apply at any time.  † These restrictions apply the permitted hours, max stay and no reindicates the applicable details. | turn times of the charge band area in which they are located. If the details differ then a label                                       |

(single yellow line)

The City of Edinburgh Council (Traffic Regulation; Restrictions on Waiting, Loading and Unloading, Stopping and Parking Places) Designation and Traffic Regulation Order 2018

 $\ensuremath{^{\dagger\dagger}}$  Labels will differ dependent upon the area in which the restriction is located.