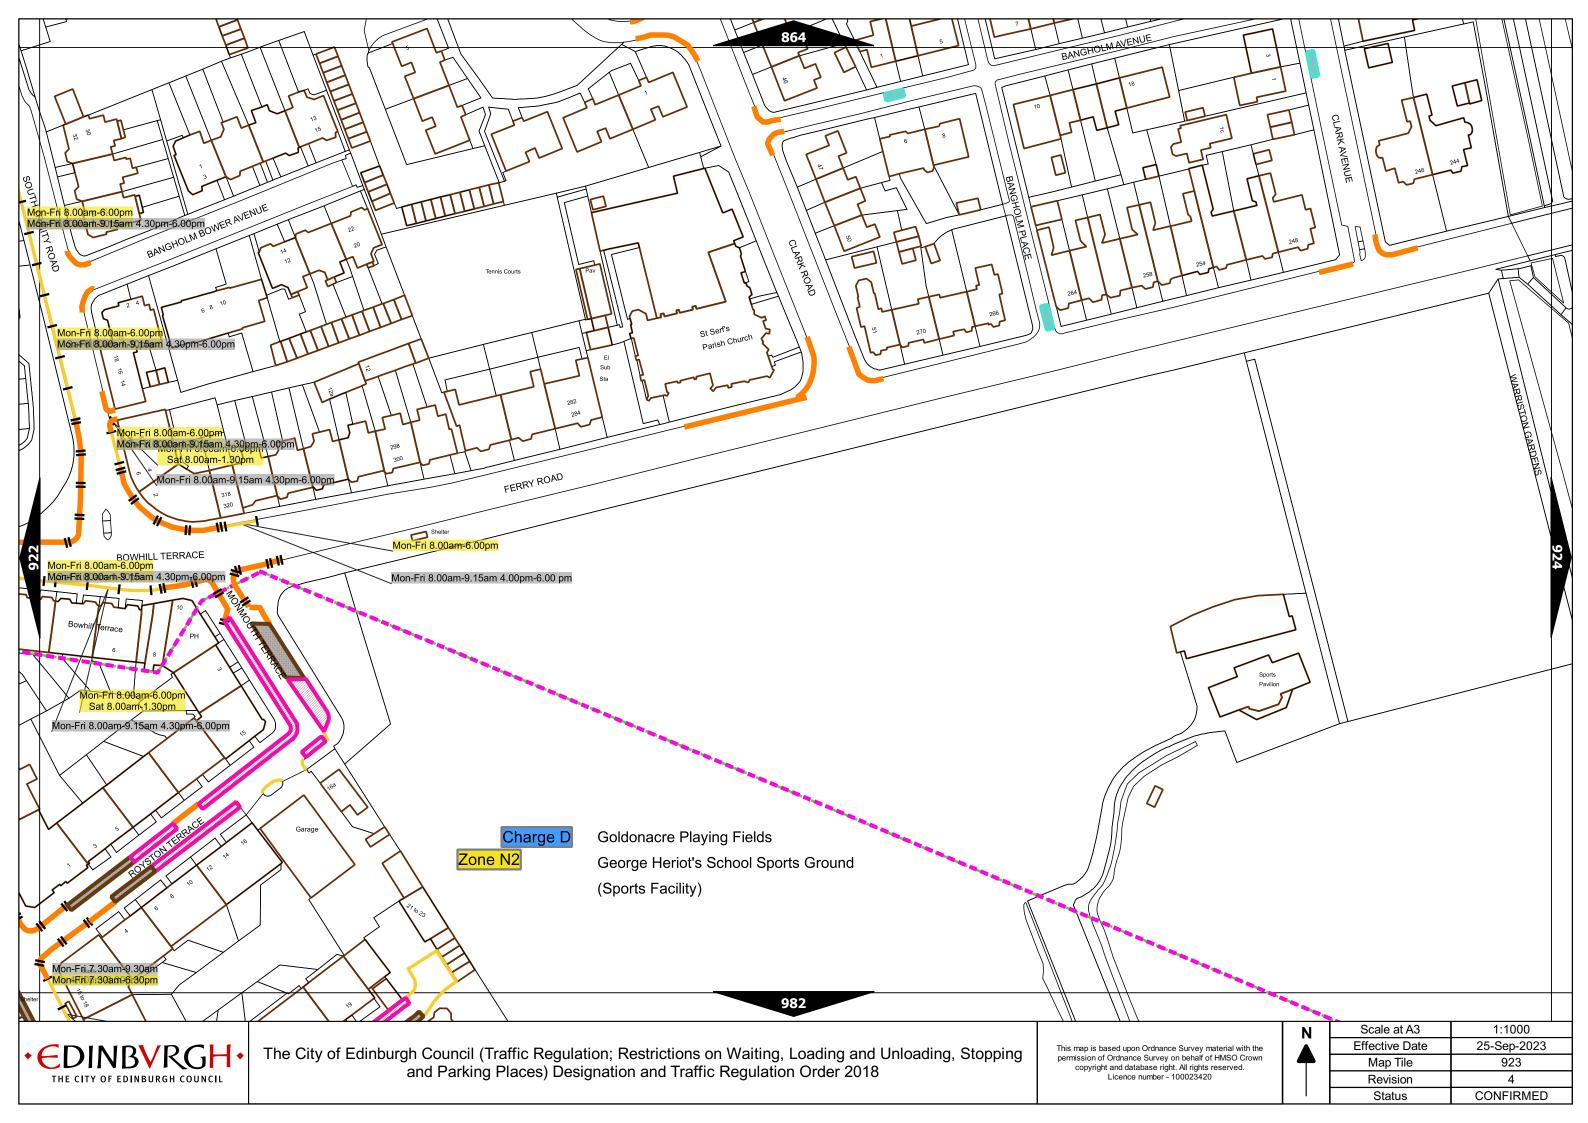

## Legend Page 2

| Controlled Parking Zone/<br>Priority Parking Area |              | ne (where<br>licable) | Permitted Hours (any such day not being a parking holiday)                 | Restricted Hours<br>(any such day not being a parking holiday)                |
|---------------------------------------------------|--------------|-----------------------|----------------------------------------------------------------------------|-------------------------------------------------------------------------------|
|                                                   | Sub          | -zone 1               |                                                                            |                                                                               |
| Central zone                                      | Sub-zone 1A  |                       | 08.30 to 18.30 Mondays to Saturdays and 12.30 to 18.30pm Sundays inclusive | 08.30 to 18.30 Mondays to Saturdays and 12.30 to<br>18.30pm Sundays inclusive |
|                                                   | Sub-zone 2   |                       |                                                                            |                                                                               |
|                                                   | Sub-zone 3   |                       |                                                                            |                                                                               |
|                                                   | Sub-zone 4   |                       |                                                                            |                                                                               |
|                                                   | Sub-zone 5   |                       |                                                                            |                                                                               |
|                                                   | Sub-         | zone 5A               |                                                                            |                                                                               |
| Peripheral zone                                   | Sub-zone 6   |                       | 08.30 to 17.30 Mondays to Fridays inclusive                                | 08.30 to 17.30 Mondays to Fridays inclusive                                   |
|                                                   | Sub-zone 7   |                       |                                                                            |                                                                               |
|                                                   | Sub-zone 8   |                       |                                                                            |                                                                               |
|                                                   | Zone N1      | Zone S1               |                                                                            | 08.30 to 17.30 Mondays to Fridays inclusive                                   |
|                                                   | Zone N2      | Zone S2               |                                                                            |                                                                               |
|                                                   | Zone N3      | Zone S3               |                                                                            |                                                                               |
|                                                   | Zone N4      | Zone S4               |                                                                            |                                                                               |
| Extended zones                                    | Zone N5      |                       | 08.30 to 17.30 Mondays to Fridays inclusive                                |                                                                               |
|                                                   | Zone N6      |                       |                                                                            |                                                                               |
|                                                   | Zone N7      |                       | 1                                                                          |                                                                               |
|                                                   | Zone N8      |                       |                                                                            |                                                                               |
| Zone K                                            |              | 1                     | 08.30 to 09:30 and 16:00 to 17.00 Mondays to Fridays inclusive             | 08.30 to 09.30 and 16.00 to 17.00 Mondays to Fridays inclusive                |
| Priority Parking Area B1                          |              |                       | 10.00 to 11.30 Mondays to Fridays inclusive                                | -                                                                             |
| Priority Par                                      | king Area B2 |                       | 13.30 to 15.00 Mondays to Fridays inclusive                                | -                                                                             |
| Priority Parking Area B3                          |              |                       | 10.00 to 11.30 Mondays to Fridays inclusive                                | -                                                                             |
| Priority Parking Area B4                          |              |                       | 11.30 to 13.00 Mondays to Fridays inclusive                                | -                                                                             |
| Priority Parking Area B5                          |              |                       | 11.30 to 13.00 Mondays to Fridays inclusive                                | -                                                                             |
| Priority Parking Area B6                          |              |                       | 11.00 to 12.30 Mondays to Fridays inclusive                                | -                                                                             |
| Priority Parking Area B7                          |              |                       | 09.30 to 11.00 Mondays to Fridays inclusive                                | -                                                                             |
| Priority Parking Area B8                          |              |                       | 12.30 to 14.00 Mondays to Fridays inclusive                                | -                                                                             |
| Priority Parking Area B9                          |              |                       | 13.30 to 15.00 Mondays to Fridays inclusive                                | -                                                                             |
| Priority Parking Area B10                         |              | )                     | 13.30 to 15.00 Mondays to Fridays inclusive                                | -                                                                             |

## Legend Page 3

| Pay and display / Pay by phone charge band | Parking charge | Times of operation                           | Max stay and no return times               |
|--------------------------------------------|----------------|----------------------------------------------|--------------------------------------------|
| Band A                                     | £7.20 per hour | Mon-Sat 8:30am-6.30pm and Sun 12:30pm-6:30pm | Max stay 10 hours, no return within 1 hour |
| Band B1                                    | £6.70 per hour | Mon-Sat 8:30am-6.30pm and Sun 12:30pm-6:30pm | Max stay 3 hours, no return within 1 hour  |
| Band B2                                    | £5.90 per hour | Mon-Sat 8:30am-6.30pm and Sun 12:30pm-6:30pm | Max stay 4 hours, no return within 1 hour  |
| Band B3                                    | £4.90 per hour | Mon-Sat 8:30am-6.30pm and Sun 12:30pm-6:30pm | Max stay 4 hours, no return within 1 hour  |
| Band C1                                    | £4.40 per hour | Mon-Fri 8:30am-5.30pm                        | Max stay 4 hours, no return within 1 hour  |
| Band C2                                    | £3.40 per hour | Mon-Fri 8:30am-5.30pm                        | Max stay 4 hours, no return within 1 hour  |
| Band D                                     | £3.10 per hour | Mon-Fri 8:30am-5.30pm                        | Max stay 4 hours, no return within 1 hour  |
| Band D1                                    | £3.40 per hour | Mon-Sat 8:30am-6.30pm and Sun 12:30pm-6:30pm | Max stay 1 hour, no return within 1 hour   |
| Band D2                                    | £3.40 per hour | Mon-Sat 8:30am-6.30pm and Sun 12:30pm-6:30pm | Max stay 1 hour, no return within 1 hour   |
| Band D3                                    | £3.40 per hour | Mon-Sat 8:30am-6.30pm and Sun 12:30pm-6:30pm | Max stay 1 hour, no return within 1 hour   |
| Band D4                                    | £3.40 per hour | Mon-Sat 8:30am-6.30pm and Sun 12:30pm-6:30pm | Max stay 1 hour, no return within 1 hour   |
| Band D5                                    | £3.40 per hour | Mon-Sat 8:30am-6.30pm and Sun 12:30pm-6:30pm | Max stay 1 hour, no return within 1 hour   |
| Band D6                                    | £3.40 per hour | Mon-Sat 9.00am-5.30pm                        | Max stay 1 hour, no return within 1 hour   |
| Band D7                                    | £3.40 per hour | Mon-Sat 8.00am-6.30pm                        | Max stay 2 hours, no return within 1 hour  |
| Band D8                                    | £3.40 per hour | Mon-Fri 8.00am-6.00pm Sat 8.00am-1.30pm      | Max stay 1 hours, no return within 1 hour  |
| Band G                                     | £8.40 per day  | Mon-Fri 8:30am-5.30pm                        | Max stay 9 hours, no return within 1 hour  |
| Band G1                                    | £8.40 per day  | Mon-Fri 8:30am-5.30pm                        | Max stay 9 hours, no return within 1 hour  |
| Band G2                                    | £8.40 per day  | Mon-Fri 8:30am-5.30pm                        | Max stay 9 hours, no return within 1 hour  |
| Band Q                                     | £1.10 per hour | Mon-Fri 8:30am-5.30pm                        | Max stay 1 hours, no return within 1 hour  |