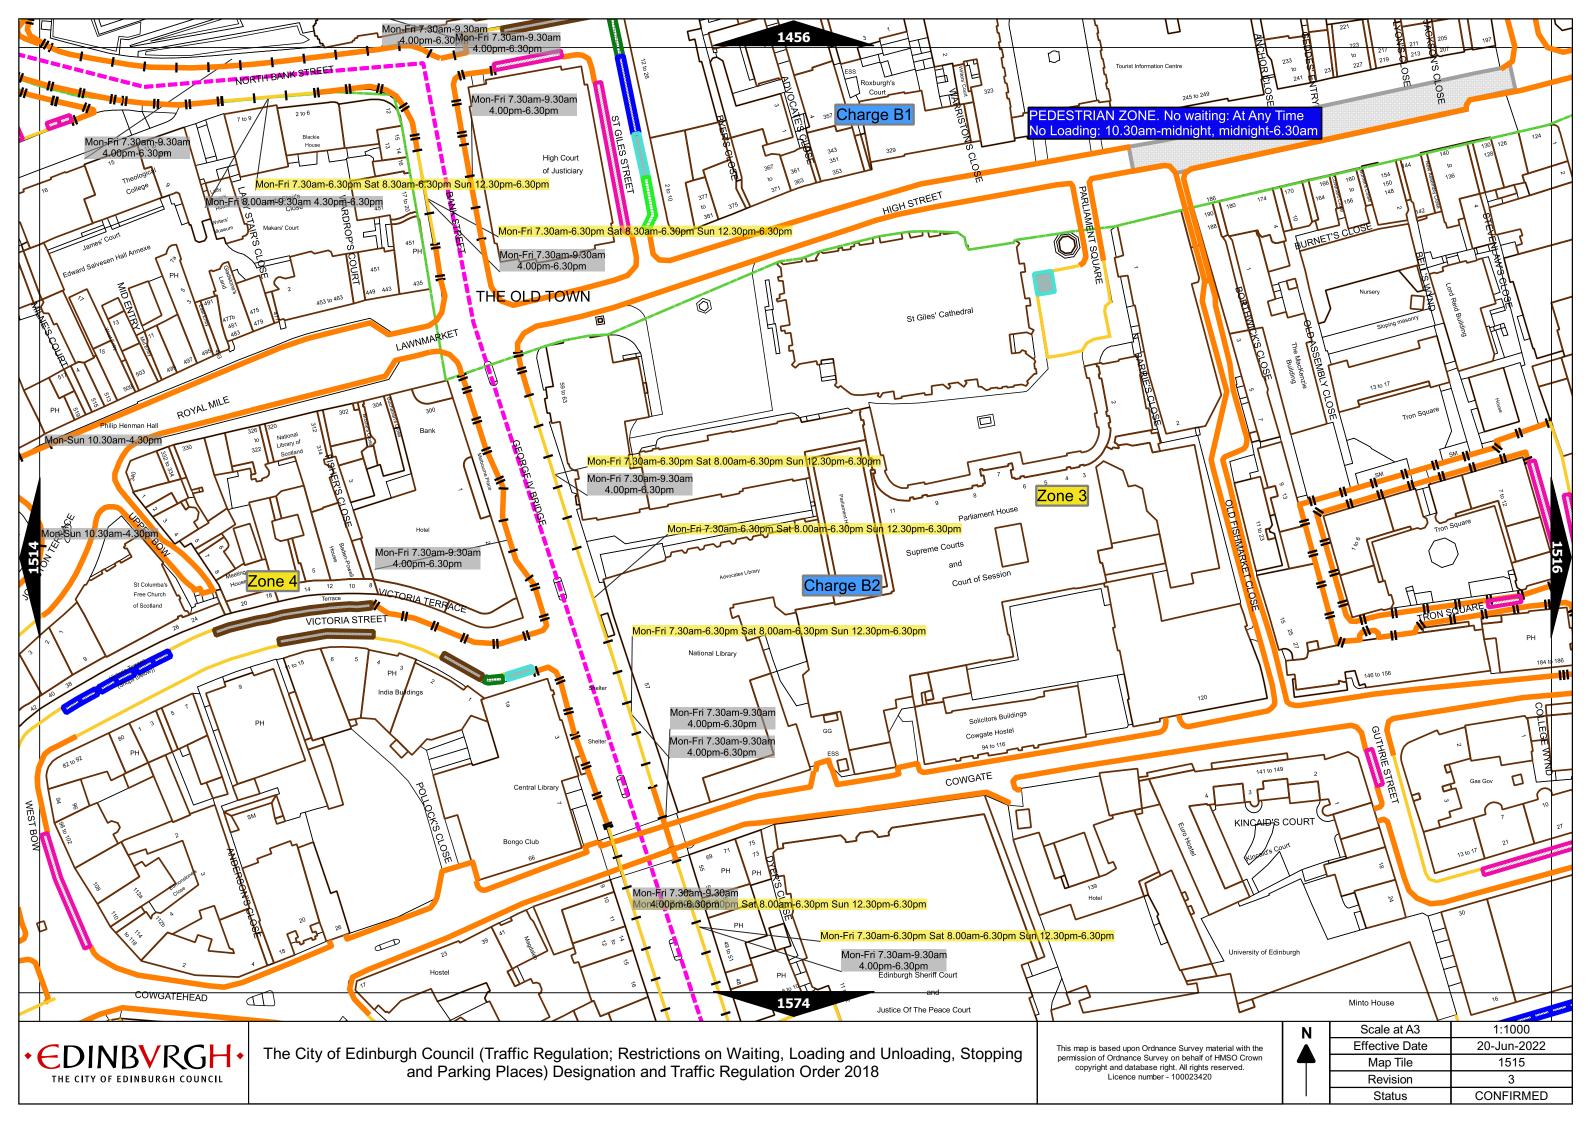

## Legend Page 2

| Controlled Parking Zone/<br>Priority Parking Area |                          | ne (where<br>licable) | Permitted Hours (any such day not being a parking holiday)                 | Restricted Hours (any such day not being a parking holiday)                   |  |
|---------------------------------------------------|--------------------------|-----------------------|----------------------------------------------------------------------------|-------------------------------------------------------------------------------|--|
| Central zone                                      | Sub                      | zone 1                |                                                                            |                                                                               |  |
|                                                   | Sub-zone 1A              |                       | 08.30 to 18.30 Mondays to Saturdays and 12.30 to 18.30pm Sundays inclusive | 08.30 to 18.30 Mondays to Saturdays and 12.30 to<br>18.30pm Sundays inclusive |  |
|                                                   | Sub-zone 2               |                       |                                                                            |                                                                               |  |
|                                                   | Sub-zone 3               |                       |                                                                            |                                                                               |  |
|                                                   | Sub-zone 4               |                       |                                                                            |                                                                               |  |
| Peripheral zone                                   | Sub-zone 5               |                       | 08.30 to 17.30 Mondays to Fridays inclusive                                | 08.30 to 17.30 Mondays to Fridays inclusive                                   |  |
|                                                   | Sub-zone 5A              |                       |                                                                            |                                                                               |  |
|                                                   | Sub-zone 6               |                       |                                                                            |                                                                               |  |
|                                                   | Sub-zone 7               |                       |                                                                            |                                                                               |  |
|                                                   | Sub-zone 8               |                       |                                                                            |                                                                               |  |
|                                                   | Zone N1                  | Zone S1               |                                                                            |                                                                               |  |
|                                                   | Zone N2                  | Zone S2               |                                                                            | 08.30 to 17.30 Mondays to Fridays inclusive                                   |  |
|                                                   | Zone N3                  | Zone S3               | ]                                                                          |                                                                               |  |
|                                                   | Zone N4                  | Zone S4               |                                                                            |                                                                               |  |
| Extended zones                                    | Zone N5                  | Zone S5               | 08.30 to 17.30 Mondays to Fridays inclusive                                |                                                                               |  |
|                                                   | Zone N6                  | Zone S6               |                                                                            |                                                                               |  |
|                                                   | Zone N7                  | Zone S7               |                                                                            |                                                                               |  |
|                                                   | Zone N8                  |                       |                                                                            |                                                                               |  |
| Zone K                                            |                          |                       | 08.30 to 09:30 and 16:00 to 17.00 Mondays to Fridays inclusive             | 08.30 to 09.30 and 16.00 to 17.00 Mondays to Fridays inclusive                |  |
| Priority Par                                      | king Area B1             |                       | 10.00 to 11.30 Mondays to Fridays inclusive                                | -                                                                             |  |
| Priority Par                                      | king Area B2             |                       | 13.30 to 15.00 Mondays to Fridays inclusive                                | -                                                                             |  |
| Priority Parking Area B3                          |                          |                       | 10.00 to 11.30 Mondays to Fridays inclusive                                | -                                                                             |  |
| Priority Par                                      | Priority Parking Area B4 |                       | 11.30 to 13.00 Mondays to Fridays inclusive                                | -                                                                             |  |
| Priority Parking Area B5                          |                          |                       | 11.30 to 13.00 Mondays to Fridays inclusive                                | -                                                                             |  |
| Priority Parking Area B6                          |                          |                       | 11.00 to 12.30 Mondays to Fridays inclusive                                | -                                                                             |  |
| Priority Parking Area B7                          |                          |                       | 09.30 to 11.00 Mondays to Fridays inclusive                                | -                                                                             |  |
| Priority Parking Area B8                          |                          |                       | 12.30 to 14.00 Mondays to Fridays inclusive                                | -                                                                             |  |
| Priority Parking Area B9                          |                          |                       | 13.30 to 15.00 Mondays to Fridays inclusive                                | -                                                                             |  |
| Priority Parking Area B10                         |                          |                       | 13.30 to 15.00 Mondays to Fridays inclusive                                | -                                                                             |  |

| Pay and display / Pay by phone charge band | Parking charge | Times of operation                           | Max stay and no return times               |
|--------------------------------------------|----------------|----------------------------------------------|--------------------------------------------|
| Band A                                     | £7.20 per hour | Mon-Sat 8:30am-6.30pm and Sun 12:30pm-6:30pm | Max stay 10 hours, no return within 1 hour |
| Band B1                                    | £6.70 per hour | Mon-Sat 8:30am-6.30pm and Sun 12:30pm-6:30pm | Max stay 3 hours, no return within 1 hour  |
| Band B2                                    | £5.90 per hour | Mon-Sat 8:30am-6.30pm and Sun 12:30pm-6:30pm | Max stay 4 hours, no return within 1 hour  |
| Band B3                                    | £4.90 per hour | Mon-Sat 8:30am-6.30pm and Sun 12:30pm-6:30pm | Max stay 4 hours, no return within 1 hour  |
| Band C1                                    | £4.40 per hour | Mon-Fri 8:30am-5.30pm                        | Max stay 4 hours, no return within 1 hour  |
| Band C2                                    | £3.40 per hour | Mon-Fri 8:30am-5.30pm                        | Max stay 4 hours, no return within 1 hour  |
| Band D                                     | £3.10 per hour | Mon-Fri 8:30am-5.30pm                        | Max stay 4 hours, no return within 1 hour  |
| Band D1                                    | £3.40 per hour | Mon-Sat 8:30am-6.30pm and Sun 12:30pm-6:30pm | Max stay 1 hour, no return within 1 hour   |
| Band D2                                    | £3.40 per hour | Mon-Sat 8:30am-6.30pm and Sun 12:30pm-6:30pm | Max stay 1 hour, no return within 1 hour   |
| Band D3                                    | £3.40 per hour | Mon-Sat 8:30am-6.30pm and Sun 12:30pm-6:30pm | Max stay 1 hour, no return within 1 hour   |
| Band D4                                    | £3.40 per hour | Mon-Sat 8:30am-6.30pm and Sun 12:30pm-6:30pm | Max stay 1 hour, no return within 1 hour   |
| Band D5                                    | £3.40 per hour | Mon-Sat 8:30am-6.30pm and Sun 12:30pm-6:30pm | Max stay 1 hour, no return within 1 hour   |
| Band D6                                    | £3.40 per hour | Mon-Sat 9.00am-5.30pm                        | Max stay 1 hour, no return within 1 hour   |
| Band D7                                    | £3.40 per hour | Mon-Sat 8.00am-6.30pm                        | Max stay 2 hours, no return within 1 hour  |
| Band D8                                    | £3.40 per hour | Mon-Fri 8.00am-6.00pm Sat 8.00am-1.30pm      | Max stay 1 hours, no return within 1 hour  |
| Band G                                     | £8.40 per day  | Mon-Fri 8:30am-5.30pm                        | Max stay 9 hours, no return within 1 hour  |
| Band G1                                    | £8.40 per day  | Mon-Fri 8:30am-5.30pm                        | Max stay 9 hours, no return within 1 hour  |
| Band G2                                    | £8.40 per day  | Mon-Fri 8:30am-5.30pm                        | Max stay 9 hours, no return within 1 hour  |
| Band Q                                     | £1.10 per hour | Mon-Fri 8:30am-5.30pm                        | Max stay 1 hours, no return within 1 hour  |

Note: This table indicated the typical maximum stay periods and any differences are labelled on the map tiles.