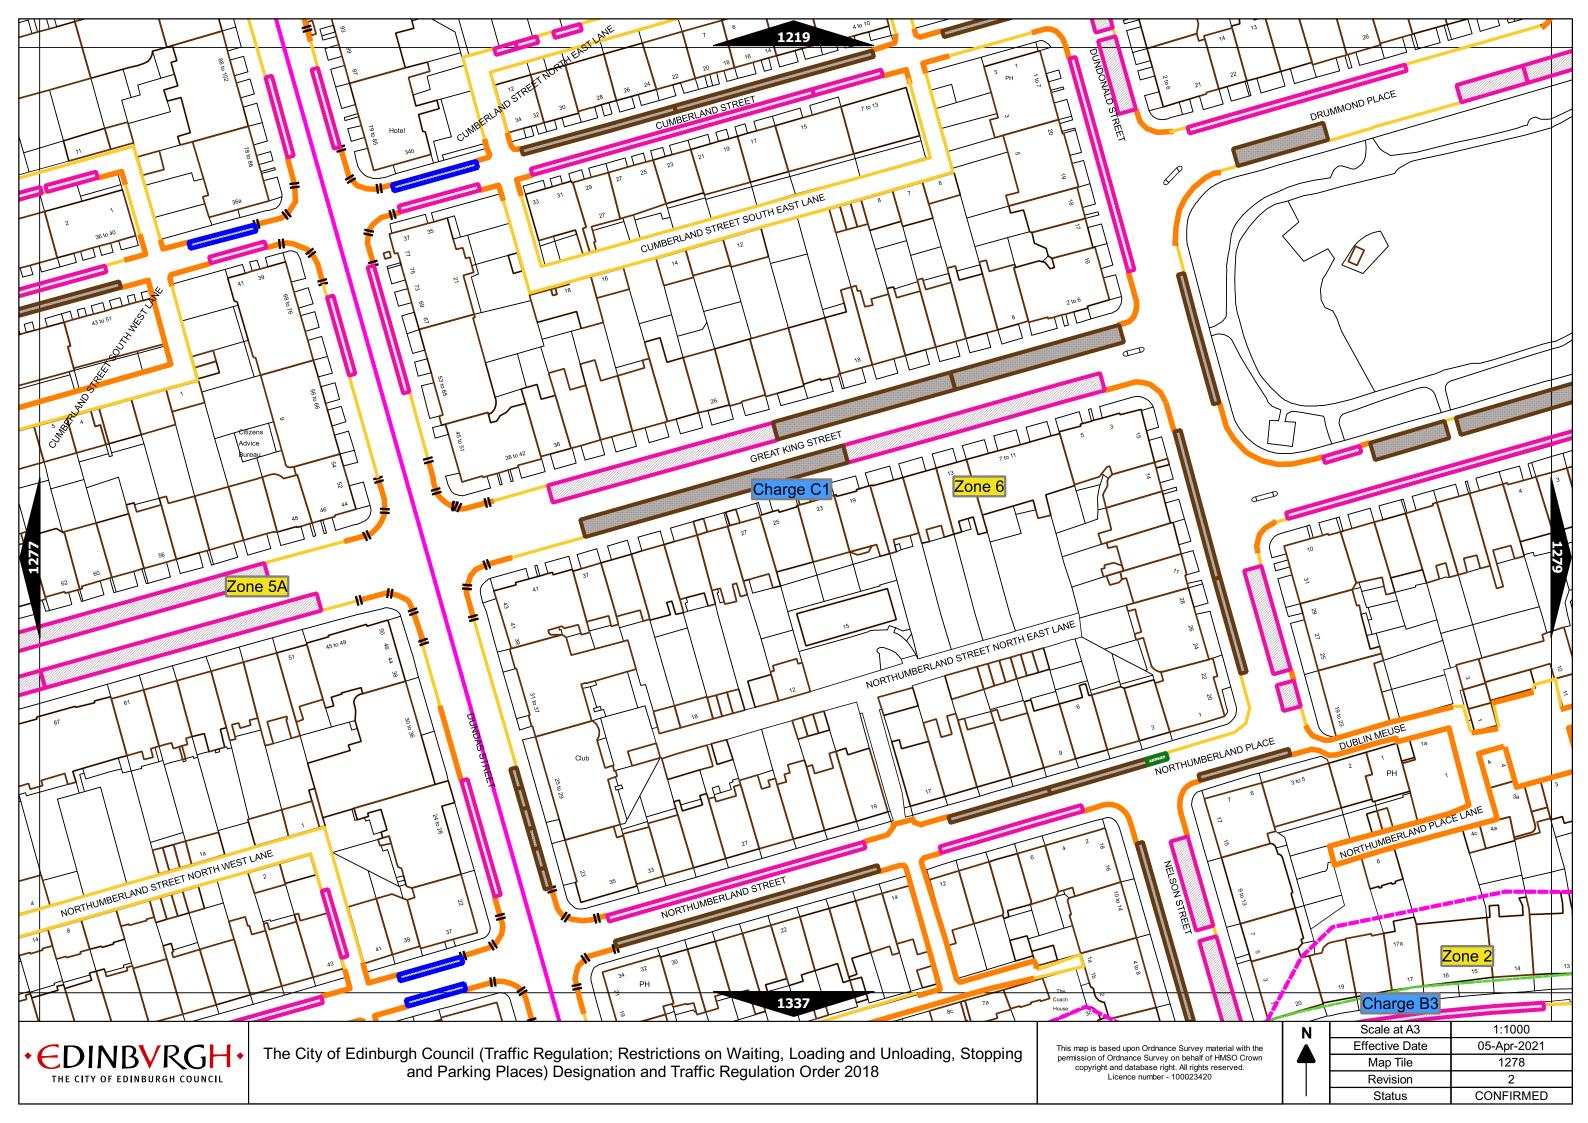

## Legend Page 2

| Controlled Parking Zone/<br>Priority Parking Area |                          | ne (where<br>licable) | Permitted Hours (any such day not being a parking holiday)                 | Restricted Hours (any such day not being a parking holiday)                   |  |
|---------------------------------------------------|--------------------------|-----------------------|----------------------------------------------------------------------------|-------------------------------------------------------------------------------|--|
| Central zone                                      | Sub                      | zone 1                |                                                                            |                                                                               |  |
|                                                   | Sub-zone 1A              |                       | 08.30 to 18.30 Mondays to Saturdays and 12.30 to 18.30pm Sundays inclusive | 08.30 to 18.30 Mondays to Saturdays and 12.30 to<br>18.30pm Sundays inclusive |  |
|                                                   | Sub-zone 2               |                       |                                                                            |                                                                               |  |
|                                                   | Sub-zone 3               |                       |                                                                            |                                                                               |  |
|                                                   | Sub-zone 4               |                       |                                                                            |                                                                               |  |
| Peripheral zone                                   | Sub-zone 5               |                       | 08.30 to 17.30 Mondays to Fridays inclusive                                | 08.30 to 17.30 Mondays to Fridays inclusive                                   |  |
|                                                   | Sub-zone 5A              |                       |                                                                            |                                                                               |  |
|                                                   | Sub-zone 6               |                       |                                                                            |                                                                               |  |
|                                                   | Sub-zone 7               |                       |                                                                            |                                                                               |  |
|                                                   | Sub-zone 8               |                       |                                                                            |                                                                               |  |
|                                                   | Zone N1                  | Zone S1               |                                                                            |                                                                               |  |
|                                                   | Zone N2                  | Zone S2               |                                                                            | 08.30 to 17.30 Mondays to Fridays inclusive                                   |  |
|                                                   | Zone N3                  | Zone S3               | ]                                                                          |                                                                               |  |
|                                                   | Zone N4                  | Zone S4               |                                                                            |                                                                               |  |
| Extended zones                                    | Zone N5                  | Zone S5               | 08.30 to 17.30 Mondays to Fridays inclusive                                |                                                                               |  |
|                                                   | Zone N6                  | Zone S6               |                                                                            |                                                                               |  |
|                                                   | Zone N7                  | Zone S7               |                                                                            |                                                                               |  |
|                                                   | Zone N8                  |                       |                                                                            |                                                                               |  |
| Zone K                                            |                          |                       | 08.30 to 09:30 and 16:00 to 17.00 Mondays to Fridays inclusive             | 08.30 to 09.30 and 16.00 to 17.00 Mondays to Fridays inclusive                |  |
| Priority Par                                      | king Area B1             |                       | 10.00 to 11.30 Mondays to Fridays inclusive                                | -                                                                             |  |
| Priority Par                                      | king Area B2             |                       | 13.30 to 15.00 Mondays to Fridays inclusive                                | -                                                                             |  |
| Priority Parking Area B3                          |                          |                       | 10.00 to 11.30 Mondays to Fridays inclusive                                | -                                                                             |  |
| Priority Par                                      | Priority Parking Area B4 |                       | 11.30 to 13.00 Mondays to Fridays inclusive                                | -                                                                             |  |
| Priority Parking Area B5                          |                          |                       | 11.30 to 13.00 Mondays to Fridays inclusive                                | -                                                                             |  |
| Priority Parking Area B6                          |                          |                       | 11.00 to 12.30 Mondays to Fridays inclusive                                | -                                                                             |  |
| Priority Parking Area B7                          |                          |                       | 09.30 to 11.00 Mondays to Fridays inclusive                                | -                                                                             |  |
| Priority Parking Area B8                          |                          |                       | 12.30 to 14.00 Mondays to Fridays inclusive                                | -                                                                             |  |
| Priority Parking Area B9                          |                          |                       | 13.30 to 15.00 Mondays to Fridays inclusive                                | -                                                                             |  |
| Priority Parking Area B10                         |                          |                       | 13.30 to 15.00 Mondays to Fridays inclusive                                | -                                                                             |  |

| Pay and display / Pay by phone charge band | Parking charge | Times of operation                           | Max stay and no return times               |
|--------------------------------------------|----------------|----------------------------------------------|--------------------------------------------|
| Band A                                     | £7.20 per hour | Mon-Sat 8:30am-6.30pm and Sun 12:30pm-6:30pm | Max stay 10 hours, no return within 1 hour |
| Band B1                                    | £6.70 per hour | Mon-Sat 8:30am-6.30pm and Sun 12:30pm-6:30pm | Max stay 3 hours, no return within 1 hour  |
| Band B2                                    | £5.90 per hour | Mon-Sat 8:30am-6.30pm and Sun 12:30pm-6:30pm | Max stay 4 hours, no return within 1 hour  |
| Band B3                                    | £4.90 per hour | Mon-Sat 8:30am-6.30pm and Sun 12:30pm-6:30pm | Max stay 4 hours, no return within 1 hour  |
| Band C1                                    | £4.40 per hour | Mon-Fri 8:30am-5.30pm                        | Max stay 4 hours, no return within 1 hour  |
| Band C2                                    | £3.40 per hour | Mon-Fri 8:30am-5.30pm                        | Max stay 4 hours, no return within 1 hour  |
| Band D                                     | £3.10 per hour | Mon-Fri 8:30am-5.30pm                        | Max stay 4 hours, no return within 1 hour  |
| Band D1                                    | £3.40 per hour | Mon-Sat 8:30am-6.30pm and Sun 12:30pm-6:30pm | Max stay 1 hour, no return within 1 hour   |
| Band D2                                    | £3.40 per hour | Mon-Sat 8:30am-6.30pm and Sun 12:30pm-6:30pm | Max stay 1 hour, no return within 1 hour   |
| Band D3                                    | £3.40 per hour | Mon-Sat 8:30am-6.30pm and Sun 12:30pm-6:30pm | Max stay 1 hour, no return within 1 hour   |
| Band D4                                    | £3.40 per hour | Mon-Sat 8:30am-6.30pm and Sun 12:30pm-6:30pm | Max stay 1 hour, no return within 1 hour   |
| Band D5                                    | £3.40 per hour | Mon-Sat 8:30am-6.30pm and Sun 12:30pm-6:30pm | Max stay 1 hour, no return within 1 hour   |
| Band D6                                    | £3.40 per hour | Mon-Sat 9.00am-5.30pm                        | Max stay 1 hour, no return within 1 hour   |
| Band D7                                    | £3.40 per hour | Mon-Sat 8.00am-6.30pm                        | Max stay 2 hours, no return within 1 hour  |
| Band D8                                    | £3.40 per hour | Mon-Fri 8.00am-6.00pm Sat 8.00am-1.30pm      | Max stay 1 hours, no return within 1 hour  |
| Band G                                     | £8.40 per day  | Mon-Fri 8:30am-5.30pm                        | Max stay 9 hours, no return within 1 hour  |
| Band G1                                    | £8.40 per day  | Mon-Fri 8:30am-5.30pm                        | Max stay 9 hours, no return within 1 hour  |
| Band G2                                    | £8.40 per day  | Mon-Fri 8:30am-5.30pm                        | Max stay 9 hours, no return within 1 hour  |
| Band Q                                     | £1.10 per hour | Mon-Fri 8:30am-5.30pm                        | Max stay 1 hours, no return within 1 hour  |

Note: This table indicated the typical maximum stay periods and any differences are labelled on the map tiles.