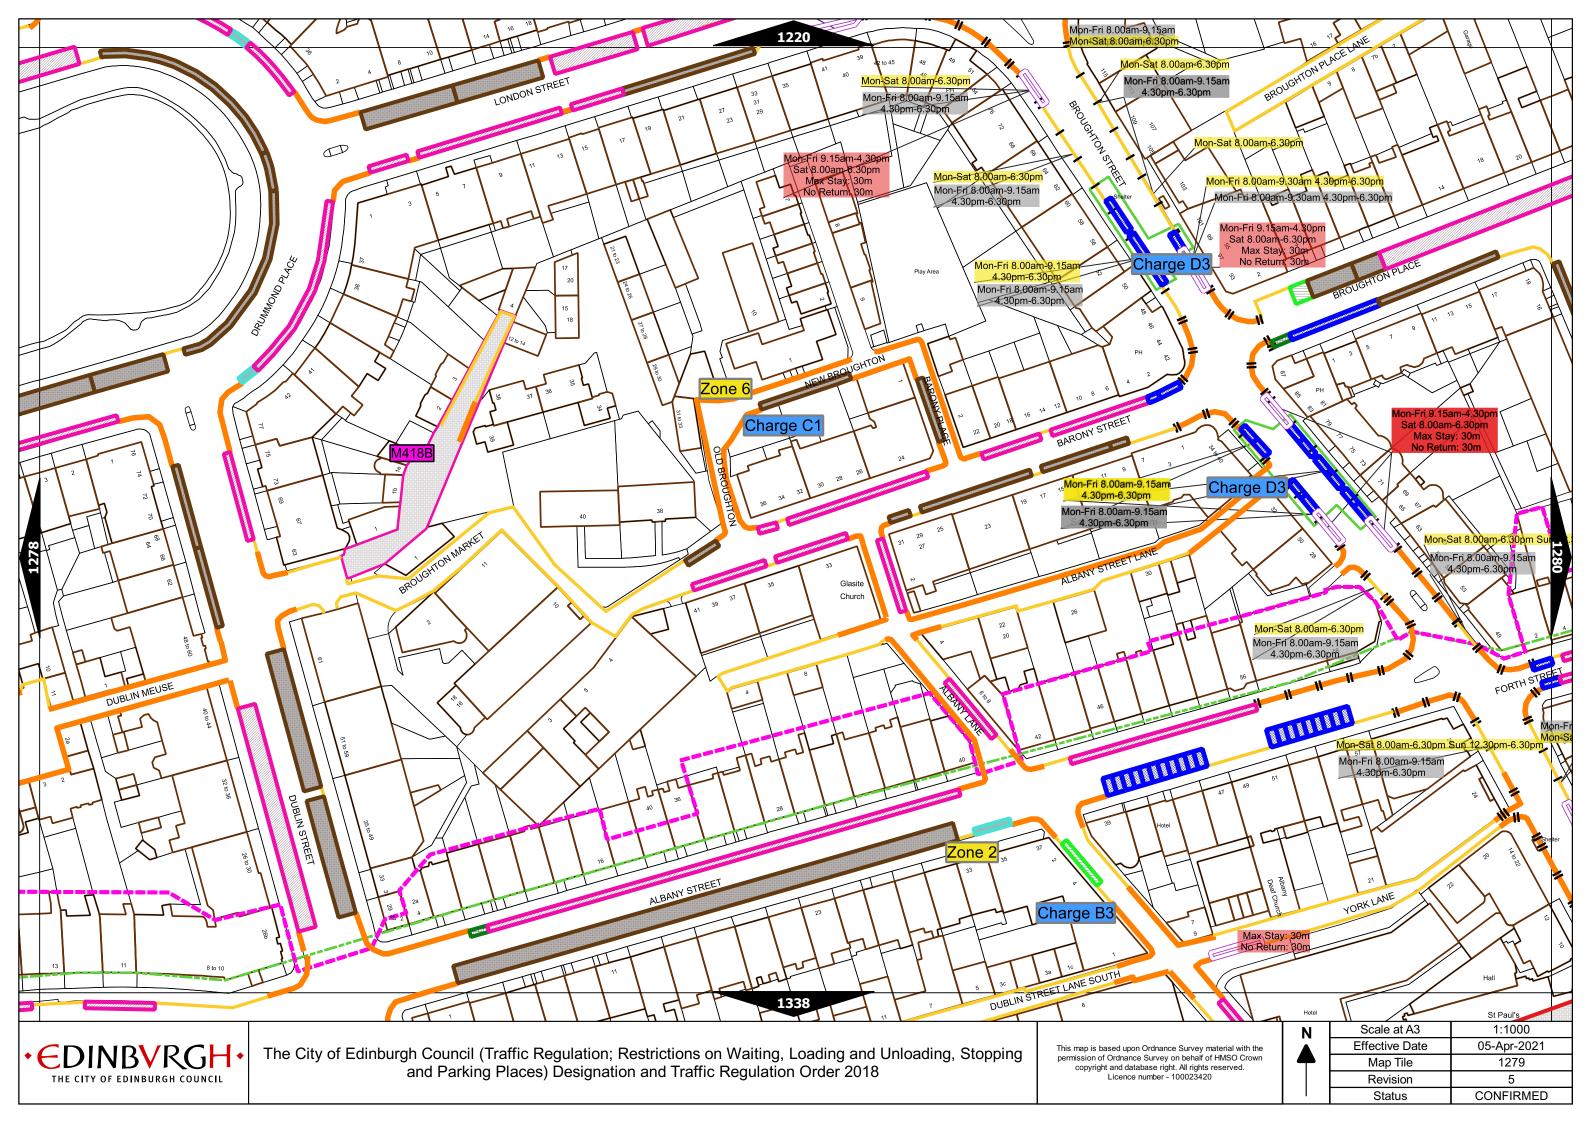

## Legend Page 2

| Controlled Parking Zone/<br>Priority Parking Area |                          | ne (where<br>licable) | Permitted Hours (any such day not being a parking holiday)                 | Restricted Hours (any such day not being a parking holiday)                   |  |
|---------------------------------------------------|--------------------------|-----------------------|----------------------------------------------------------------------------|-------------------------------------------------------------------------------|--|
| Central zone                                      | Sub                      | zone 1                |                                                                            |                                                                               |  |
|                                                   | Sub-zone 1A              |                       | 08.30 to 18.30 Mondays to Saturdays and 12.30 to 18.30pm Sundays inclusive | 08.30 to 18.30 Mondays to Saturdays and 12.30 to<br>18.30pm Sundays inclusive |  |
|                                                   | Sub-zone 2               |                       |                                                                            |                                                                               |  |
|                                                   | Sub-zone 3               |                       |                                                                            |                                                                               |  |
|                                                   | Sub-zone 4               |                       |                                                                            |                                                                               |  |
| Peripheral zone                                   | Sub-zone 5               |                       | 08.30 to 17.30 Mondays to Fridays inclusive                                | 08.30 to 17.30 Mondays to Fridays inclusive                                   |  |
|                                                   | Sub-zone 5A              |                       |                                                                            |                                                                               |  |
|                                                   | Sub-zone 6               |                       |                                                                            |                                                                               |  |
|                                                   | Sub-zone 7               |                       |                                                                            |                                                                               |  |
|                                                   | Sub-zone 8               |                       |                                                                            |                                                                               |  |
|                                                   | Zone N1                  | Zone S1               |                                                                            |                                                                               |  |
|                                                   | Zone N2                  | Zone S2               |                                                                            | 08.30 to 17.30 Mondays to Fridays inclusive                                   |  |
|                                                   | Zone N3                  | Zone S3               | ]                                                                          |                                                                               |  |
|                                                   | Zone N4                  | Zone S4               |                                                                            |                                                                               |  |
| Extended zones                                    | Zone N5                  | Zone S5               | 08.30 to 17.30 Mondays to Fridays inclusive                                |                                                                               |  |
|                                                   | Zone N6                  | Zone S6               |                                                                            |                                                                               |  |
|                                                   | Zone N7                  | Zone S7               |                                                                            |                                                                               |  |
|                                                   | Zone N8                  |                       |                                                                            |                                                                               |  |
| Zone K                                            |                          |                       | 08.30 to 09:30 and 16:00 to 17.00 Mondays to Fridays inclusive             | 08.30 to 09.30 and 16.00 to 17.00 Mondays to Fridays inclusive                |  |
| Priority Par                                      | king Area B1             |                       | 10.00 to 11.30 Mondays to Fridays inclusive                                | -                                                                             |  |
| Priority Par                                      | king Area B2             |                       | 13.30 to 15.00 Mondays to Fridays inclusive                                | -                                                                             |  |
| Priority Parking Area B3                          |                          |                       | 10.00 to 11.30 Mondays to Fridays inclusive                                | -                                                                             |  |
| Priority Par                                      | Priority Parking Area B4 |                       | 11.30 to 13.00 Mondays to Fridays inclusive                                | -                                                                             |  |
| Priority Parking Area B5                          |                          |                       | 11.30 to 13.00 Mondays to Fridays inclusive                                | -                                                                             |  |
| Priority Parking Area B6                          |                          |                       | 11.00 to 12.30 Mondays to Fridays inclusive                                | -                                                                             |  |
| Priority Parking Area B7                          |                          |                       | 09.30 to 11.00 Mondays to Fridays inclusive                                | -                                                                             |  |
| Priority Parking Area B8                          |                          |                       | 12.30 to 14.00 Mondays to Fridays inclusive                                | -                                                                             |  |
| Priority Parking Area B9                          |                          |                       | 13.30 to 15.00 Mondays to Fridays inclusive                                | -                                                                             |  |
| Priority Parking Area B10                         |                          |                       | 13.30 to 15.00 Mondays to Fridays inclusive                                | -                                                                             |  |

| Pay and display / Pay by phone charge band | Parking charge | Times of operation                           | Max stay and no return times               |
|--------------------------------------------|----------------|----------------------------------------------|--------------------------------------------|
| Band A                                     | £7.20 per hour | Mon-Sat 8:30am-6.30pm and Sun 12:30pm-6:30pm | Max stay 10 hours, no return within 1 hour |
| Band B1                                    | £6.70 per hour | Mon-Sat 8:30am-6.30pm and Sun 12:30pm-6:30pm | Max stay 3 hours, no return within 1 hour  |
| Band B2                                    | £5.90 per hour | Mon-Sat 8:30am-6.30pm and Sun 12:30pm-6:30pm | Max stay 4 hours, no return within 1 hour  |
| Band B3                                    | £4.90 per hour | Mon-Sat 8:30am-6.30pm and Sun 12:30pm-6:30pm | Max stay 4 hours, no return within 1 hour  |
| Band C1                                    | £4.40 per hour | Mon-Fri 8:30am-5.30pm                        | Max stay 4 hours, no return within 1 hour  |
| Band C2                                    | £3.40 per hour | Mon-Fri 8:30am-5.30pm                        | Max stay 4 hours, no return within 1 hour  |
| Band D                                     | £3.10 per hour | Mon-Fri 8:30am-5.30pm                        | Max stay 4 hours, no return within 1 hour  |
| Band D1                                    | £3.40 per hour | Mon-Sat 8:30am-6.30pm and Sun 12:30pm-6:30pm | Max stay 1 hour, no return within 1 hour   |
| Band D2                                    | £3.40 per hour | Mon-Sat 8:30am-6.30pm and Sun 12:30pm-6:30pm | Max stay 1 hour, no return within 1 hour   |
| Band D3                                    | £3.40 per hour | Mon-Sat 8:30am-6.30pm and Sun 12:30pm-6:30pm | Max stay 1 hour, no return within 1 hour   |
| Band D4                                    | £3.40 per hour | Mon-Sat 8:30am-6.30pm and Sun 12:30pm-6:30pm | Max stay 1 hour, no return within 1 hour   |
| Band D5                                    | £3.40 per hour | Mon-Sat 8:30am-6.30pm and Sun 12:30pm-6:30pm | Max stay 1 hour, no return within 1 hour   |
| Band D6                                    | £3.40 per hour | Mon-Sat 9.00am-5.30pm                        | Max stay 1 hour, no return within 1 hour   |
| Band D7                                    | £3.40 per hour | Mon-Sat 8.00am-6.30pm                        | Max stay 2 hours, no return within 1 hour  |
| Band D8                                    | £3.40 per hour | Mon-Fri 8.00am-6.00pm Sat 8.00am-1.30pm      | Max stay 1 hours, no return within 1 hour  |
| Band G                                     | £8.40 per day  | Mon-Fri 8:30am-5.30pm                        | Max stay 9 hours, no return within 1 hour  |
| Band G1                                    | £8.40 per day  | Mon-Fri 8:30am-5.30pm                        | Max stay 9 hours, no return within 1 hour  |
| Band G2                                    | £8.40 per day  | Mon-Fri 8:30am-5.30pm                        | Max stay 9 hours, no return within 1 hour  |
| Band Q                                     | £1.10 per hour | Mon-Fri 8:30am-5.30pm                        | Max stay 1 hours, no return within 1 hour  |

Note: This table indicated the typical maximum stay periods and any differences are labelled on the map tiles.