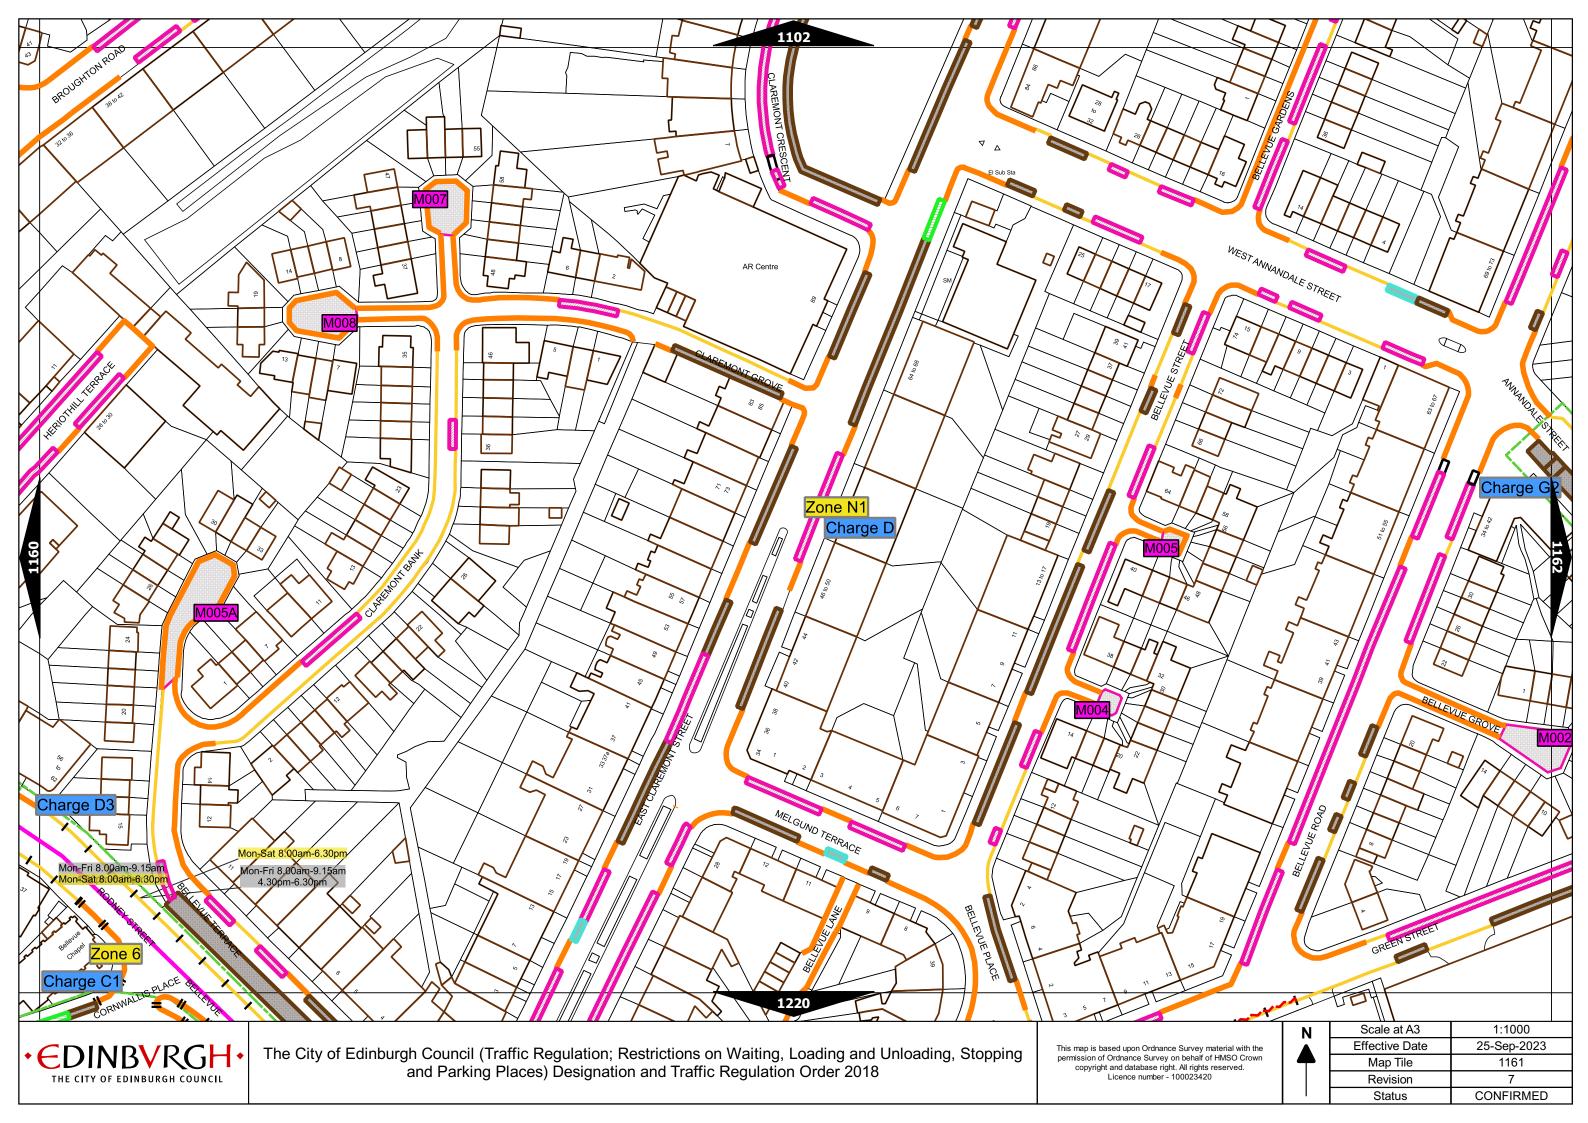

## Legend Page 2

| Controlled Parking Zone/<br>Priority Parking Area |                          | ne (where<br>licable) | Permitted Hours (any such day not being a parking holiday)                 | Restricted Hours (any such day not being a parking holiday)                   |  |
|---------------------------------------------------|--------------------------|-----------------------|----------------------------------------------------------------------------|-------------------------------------------------------------------------------|--|
| Central zone                                      | Sub                      | zone 1                |                                                                            |                                                                               |  |
|                                                   | Sub-zone 1A              |                       | 08.30 to 18.30 Mondays to Saturdays and 12.30 to 18.30pm Sundays inclusive | 08.30 to 18.30 Mondays to Saturdays and 12.30 to<br>18.30pm Sundays inclusive |  |
|                                                   | Sub-zone 2               |                       |                                                                            |                                                                               |  |
|                                                   | Sub-zone 3               |                       |                                                                            |                                                                               |  |
|                                                   | Sub-zone 4               |                       |                                                                            |                                                                               |  |
| Peripheral zone                                   | Sub-zone 5               |                       | 08.30 to 17.30 Mondays to Fridays inclusive                                | 08.30 to 17.30 Mondays to Fridays inclusive                                   |  |
|                                                   | Sub-zone 5A              |                       |                                                                            |                                                                               |  |
|                                                   | Sub-zone 6               |                       |                                                                            |                                                                               |  |
|                                                   | Sub-zone 7               |                       |                                                                            |                                                                               |  |
|                                                   | Sub-zone 8               |                       |                                                                            |                                                                               |  |
|                                                   | Zone N1                  | Zone S1               |                                                                            |                                                                               |  |
|                                                   | Zone N2                  | Zone S2               |                                                                            | 08.30 to 17.30 Mondays to Fridays inclusive                                   |  |
|                                                   | Zone N3                  | Zone S3               | ]                                                                          |                                                                               |  |
|                                                   | Zone N4                  | Zone S4               |                                                                            |                                                                               |  |
| Extended zones                                    | Zone N5                  | Zone S5               | 08.30 to 17.30 Mondays to Fridays inclusive                                |                                                                               |  |
|                                                   | Zone N6                  | Zone S6               |                                                                            |                                                                               |  |
|                                                   | Zone N7                  | Zone S7               |                                                                            |                                                                               |  |
|                                                   | Zone N8                  |                       |                                                                            |                                                                               |  |
| Zone K                                            |                          |                       | 08.30 to 09:30 and 16:00 to 17.00 Mondays to Fridays inclusive             | 08.30 to 09.30 and 16.00 to 17.00 Mondays to Fridays inclusive                |  |
| Priority Par                                      | king Area B1             |                       | 10.00 to 11.30 Mondays to Fridays inclusive                                | -                                                                             |  |
| Priority Par                                      | king Area B2             |                       | 13.30 to 15.00 Mondays to Fridays inclusive                                | -                                                                             |  |
| Priority Parking Area B3                          |                          |                       | 10.00 to 11.30 Mondays to Fridays inclusive                                | -                                                                             |  |
| Priority Par                                      | Priority Parking Area B4 |                       | 11.30 to 13.00 Mondays to Fridays inclusive                                | -                                                                             |  |
| Priority Parking Area B5                          |                          |                       | 11.30 to 13.00 Mondays to Fridays inclusive                                | -                                                                             |  |
| Priority Parking Area B6                          |                          |                       | 11.00 to 12.30 Mondays to Fridays inclusive                                | -                                                                             |  |
| Priority Parking Area B7                          |                          |                       | 09.30 to 11.00 Mondays to Fridays inclusive                                | -                                                                             |  |
| Priority Parking Area B8                          |                          |                       | 12.30 to 14.00 Mondays to Fridays inclusive                                | -                                                                             |  |
| Priority Parking Area B9                          |                          |                       | 13.30 to 15.00 Mondays to Fridays inclusive                                | -                                                                             |  |
| Priority Parking Area B10                         |                          |                       | 13.30 to 15.00 Mondays to Fridays inclusive                                | -                                                                             |  |

| Pay and display / Pay by phone charge band | Parking charge | Times of operation                           | Max stay and no return times               |
|--------------------------------------------|----------------|----------------------------------------------|--------------------------------------------|
| Band A                                     | £7.20 per hour | Mon-Sat 8:30am-6.30pm and Sun 12:30pm-6:30pm | Max stay 10 hours, no return within 1 hour |
| Band B1                                    | £6.70 per hour | Mon-Sat 8:30am-6.30pm and Sun 12:30pm-6:30pm | Max stay 3 hours, no return within 1 hour  |
| Band B2                                    | £5.90 per hour | Mon-Sat 8:30am-6.30pm and Sun 12:30pm-6:30pm | Max stay 4 hours, no return within 1 hour  |
| Band B3                                    | £4.90 per hour | Mon-Sat 8:30am-6.30pm and Sun 12:30pm-6:30pm | Max stay 4 hours, no return within 1 hour  |
| Band C1                                    | £4.40 per hour | Mon-Fri 8:30am-5.30pm                        | Max stay 4 hours, no return within 1 hour  |
| Band C2                                    | £3.40 per hour | Mon-Fri 8:30am-5.30pm                        | Max stay 4 hours, no return within 1 hour  |
| Band D                                     | £3.10 per hour | Mon-Fri 8:30am-5.30pm                        | Max stay 4 hours, no return within 1 hour  |
| Band D1                                    | £3.40 per hour | Mon-Sat 8:30am-6.30pm and Sun 12:30pm-6:30pm | Max stay 1 hour, no return within 1 hour   |
| Band D2                                    | £3.40 per hour | Mon-Sat 8:30am-6.30pm and Sun 12:30pm-6:30pm | Max stay 1 hour, no return within 1 hour   |
| Band D3                                    | £3.40 per hour | Mon-Sat 8:30am-6.30pm and Sun 12:30pm-6:30pm | Max stay 1 hour, no return within 1 hour   |
| Band D4                                    | £3.40 per hour | Mon-Sat 8:30am-6.30pm and Sun 12:30pm-6:30pm | Max stay 1 hour, no return within 1 hour   |
| Band D5                                    | £3.40 per hour | Mon-Sat 8:30am-6.30pm and Sun 12:30pm-6:30pm | Max stay 1 hour, no return within 1 hour   |
| Band D6                                    | £3.40 per hour | Mon-Sat 9.00am-5.30pm                        | Max stay 1 hour, no return within 1 hour   |
| Band D7                                    | £3.40 per hour | Mon-Sat 8.00am-6.30pm                        | Max stay 2 hours, no return within 1 hour  |
| Band D8                                    | £3.40 per hour | Mon-Fri 8.00am-6.00pm Sat 8.00am-1.30pm      | Max stay 1 hours, no return within 1 hour  |
| Band G                                     | £8.40 per day  | Mon-Fri 8:30am-5.30pm                        | Max stay 9 hours, no return within 1 hour  |
| Band G1                                    | £8.40 per day  | Mon-Fri 8:30am-5.30pm                        | Max stay 9 hours, no return within 1 hour  |
| Band G2                                    | £8.40 per day  | Mon-Fri 8:30am-5.30pm                        | Max stay 9 hours, no return within 1 hour  |
| Band Q                                     | £1.10 per hour | Mon-Fri 8:30am-5.30pm                        | Max stay 1 hours, no return within 1 hour  |

Note: This table indicated the typical maximum stay periods and any differences are labelled on the map tiles.