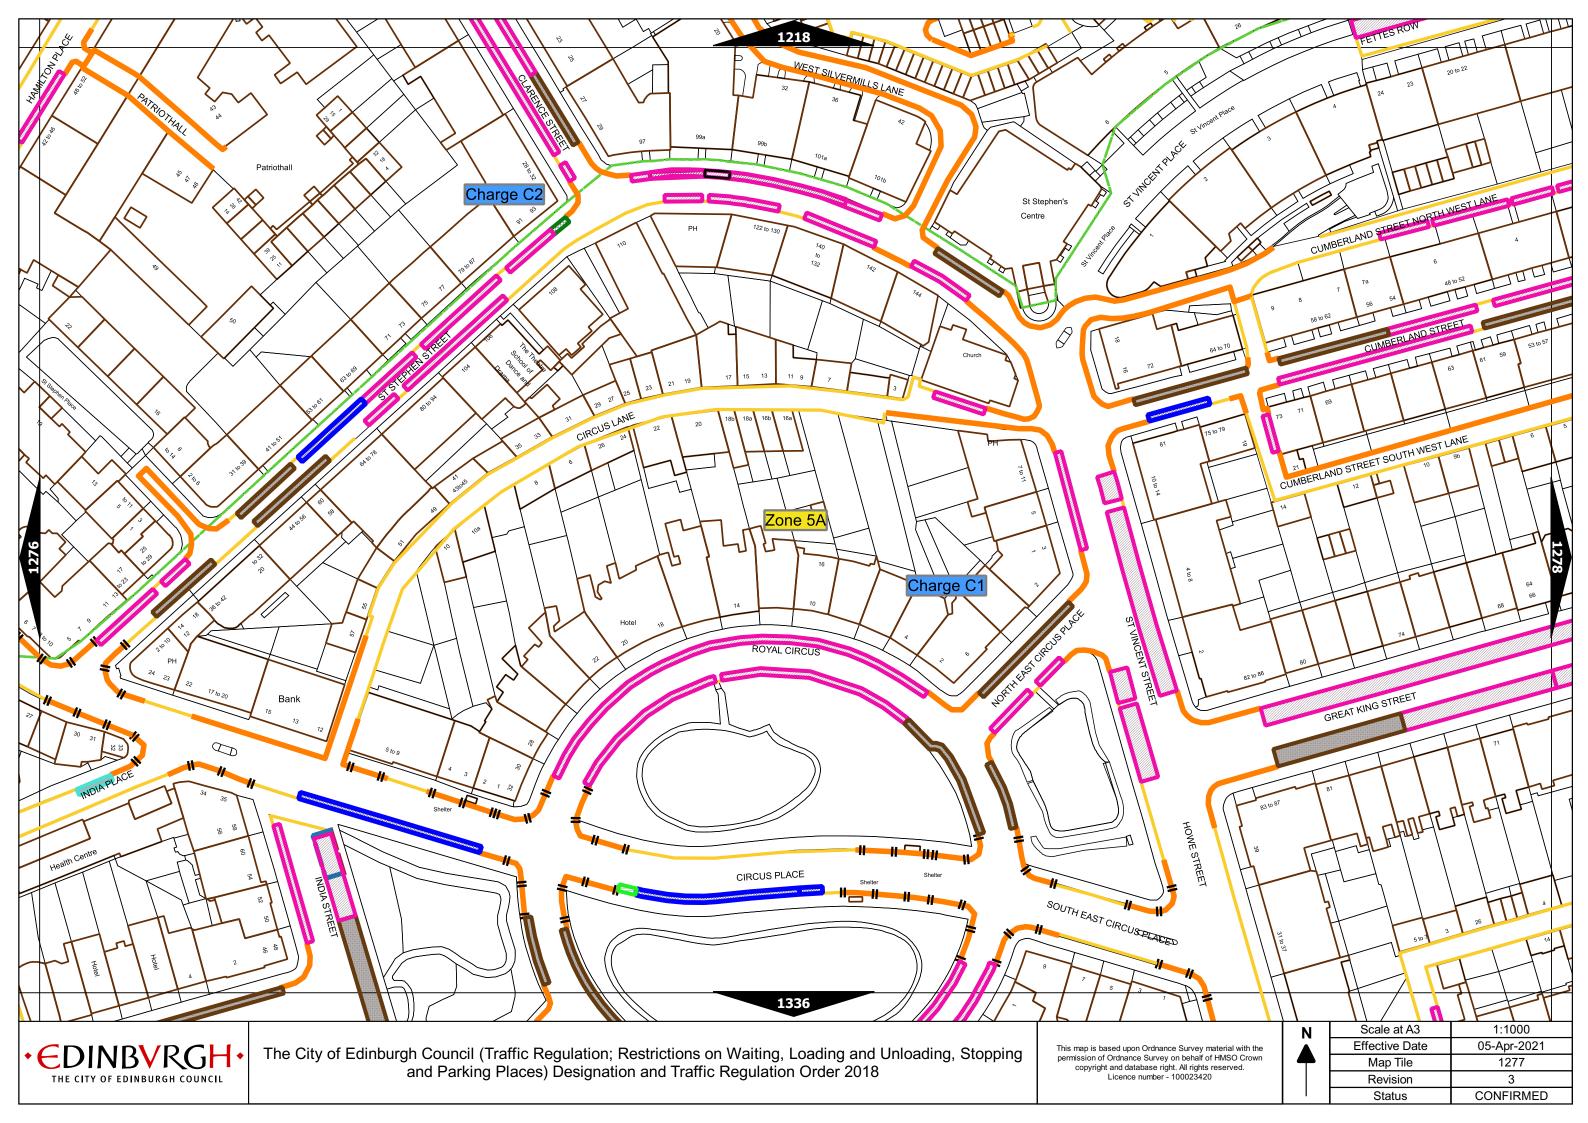

## Legend Page 2

| Controlled Parking Zone/<br>Priority Parking Area |                          | ne (where<br>licable) | Permitted Hours (any such day not being a parking holiday)                 | Restricted Hours (any such day not being a parking holiday)                   |  |
|---------------------------------------------------|--------------------------|-----------------------|----------------------------------------------------------------------------|-------------------------------------------------------------------------------|--|
| Central zone                                      | Sub                      | zone 1                |                                                                            |                                                                               |  |
|                                                   | Sub-zone 1A              |                       | 08.30 to 18.30 Mondays to Saturdays and 12.30 to 18.30pm Sundays inclusive | 08.30 to 18.30 Mondays to Saturdays and 12.30 to<br>18.30pm Sundays inclusive |  |
|                                                   | Sub-zone 2               |                       |                                                                            |                                                                               |  |
|                                                   | Sub-zone 3               |                       |                                                                            |                                                                               |  |
|                                                   | Sub-zone 4               |                       |                                                                            |                                                                               |  |
| Peripheral zone                                   | Sub-zone 5               |                       | 08.30 to 17.30 Mondays to Fridays inclusive                                | 08.30 to 17.30 Mondays to Fridays inclusive                                   |  |
|                                                   | Sub-zone 5A              |                       |                                                                            |                                                                               |  |
|                                                   | Sub-zone 6               |                       |                                                                            |                                                                               |  |
|                                                   | Sub-zone 7               |                       |                                                                            |                                                                               |  |
|                                                   | Sub-zone 8               |                       |                                                                            |                                                                               |  |
|                                                   | Zone N1                  | Zone S1               |                                                                            |                                                                               |  |
|                                                   | Zone N2                  | Zone S2               |                                                                            | 08.30 to 17.30 Mondays to Fridays inclusive                                   |  |
|                                                   | Zone N3                  | Zone S3               | ]                                                                          |                                                                               |  |
|                                                   | Zone N4                  | Zone S4               |                                                                            |                                                                               |  |
| Extended zones                                    | Zone N5                  | Zone S5               | 08.30 to 17.30 Mondays to Fridays inclusive                                |                                                                               |  |
|                                                   | Zone N6                  | Zone S6               |                                                                            |                                                                               |  |
|                                                   | Zone N7                  | Zone S7               |                                                                            |                                                                               |  |
|                                                   | Zone N8                  |                       |                                                                            |                                                                               |  |
| Zone K                                            |                          |                       | 08.30 to 09:30 and 16:00 to 17.00 Mondays to Fridays inclusive             | 08.30 to 09.30 and 16.00 to 17.00 Mondays to Fridays inclusive                |  |
| Priority Par                                      | king Area B1             |                       | 10.00 to 11.30 Mondays to Fridays inclusive                                | -                                                                             |  |
| Priority Par                                      | king Area B2             |                       | 13.30 to 15.00 Mondays to Fridays inclusive                                | -                                                                             |  |
| Priority Parking Area B3                          |                          |                       | 10.00 to 11.30 Mondays to Fridays inclusive                                | -                                                                             |  |
| Priority Par                                      | Priority Parking Area B4 |                       | 11.30 to 13.00 Mondays to Fridays inclusive                                | -                                                                             |  |
| Priority Parking Area B5                          |                          |                       | 11.30 to 13.00 Mondays to Fridays inclusive                                | -                                                                             |  |
| Priority Parking Area B6                          |                          |                       | 11.00 to 12.30 Mondays to Fridays inclusive                                | -                                                                             |  |
| Priority Parking Area B7                          |                          |                       | 09.30 to 11.00 Mondays to Fridays inclusive                                | -                                                                             |  |
| Priority Parking Area B8                          |                          |                       | 12.30 to 14.00 Mondays to Fridays inclusive                                | -                                                                             |  |
| Priority Parking Area B9                          |                          |                       | 13.30 to 15.00 Mondays to Fridays inclusive                                | -                                                                             |  |
| Priority Parking Area B10                         |                          |                       | 13.30 to 15.00 Mondays to Fridays inclusive                                | -                                                                             |  |

| Pay and display / Pay by phone charge band | Parking charge | Times of operation                           | Max stay and no return times               |
|--------------------------------------------|----------------|----------------------------------------------|--------------------------------------------|
| Band A                                     | £7.20 per hour | Mon-Sat 8:30am-6.30pm and Sun 12:30pm-6:30pm | Max stay 10 hours, no return within 1 hour |
| Band B1                                    | £6.70 per hour | Mon-Sat 8:30am-6.30pm and Sun 12:30pm-6:30pm | Max stay 3 hours, no return within 1 hour  |
| Band B2                                    | £5.90 per hour | Mon-Sat 8:30am-6.30pm and Sun 12:30pm-6:30pm | Max stay 4 hours, no return within 1 hour  |
| Band B3                                    | £4.90 per hour | Mon-Sat 8:30am-6.30pm and Sun 12:30pm-6:30pm | Max stay 4 hours, no return within 1 hour  |
| Band C1                                    | £4.40 per hour | Mon-Fri 8:30am-5.30pm                        | Max stay 4 hours, no return within 1 hour  |
| Band C2                                    | £3.40 per hour | Mon-Fri 8:30am-5.30pm                        | Max stay 4 hours, no return within 1 hour  |
| Band D                                     | £3.10 per hour | Mon-Fri 8:30am-5.30pm                        | Max stay 4 hours, no return within 1 hour  |
| Band D1                                    | £3.40 per hour | Mon-Sat 8:30am-6.30pm and Sun 12:30pm-6:30pm | Max stay 1 hour, no return within 1 hour   |
| Band D2                                    | £3.40 per hour | Mon-Sat 8:30am-6.30pm and Sun 12:30pm-6:30pm | Max stay 1 hour, no return within 1 hour   |
| Band D3                                    | £3.40 per hour | Mon-Sat 8:30am-6.30pm and Sun 12:30pm-6:30pm | Max stay 1 hour, no return within 1 hour   |
| Band D4                                    | £3.40 per hour | Mon-Sat 8:30am-6.30pm and Sun 12:30pm-6:30pm | Max stay 1 hour, no return within 1 hour   |
| Band D5                                    | £3.40 per hour | Mon-Sat 8:30am-6.30pm and Sun 12:30pm-6:30pm | Max stay 1 hour, no return within 1 hour   |
| Band D6                                    | £3.40 per hour | Mon-Sat 9.00am-5.30pm                        | Max stay 1 hour, no return within 1 hour   |
| Band D7                                    | £3.40 per hour | Mon-Sat 8.00am-6.30pm                        | Max stay 2 hours, no return within 1 hour  |
| Band D8                                    | £3.40 per hour | Mon-Fri 8.00am-6.00pm Sat 8.00am-1.30pm      | Max stay 1 hours, no return within 1 hour  |
| Band G                                     | £8.40 per day  | Mon-Fri 8:30am-5.30pm                        | Max stay 9 hours, no return within 1 hour  |
| Band G1                                    | £8.40 per day  | Mon-Fri 8:30am-5.30pm                        | Max stay 9 hours, no return within 1 hour  |
| Band G2                                    | £8.40 per day  | Mon-Fri 8:30am-5.30pm                        | Max stay 9 hours, no return within 1 hour  |
| Band Q                                     | £1.10 per hour | Mon-Fri 8:30am-5.30pm                        | Max stay 1 hours, no return within 1 hour  |

Note: This table indicated the typical maximum stay periods and any differences are labelled on the map tiles.