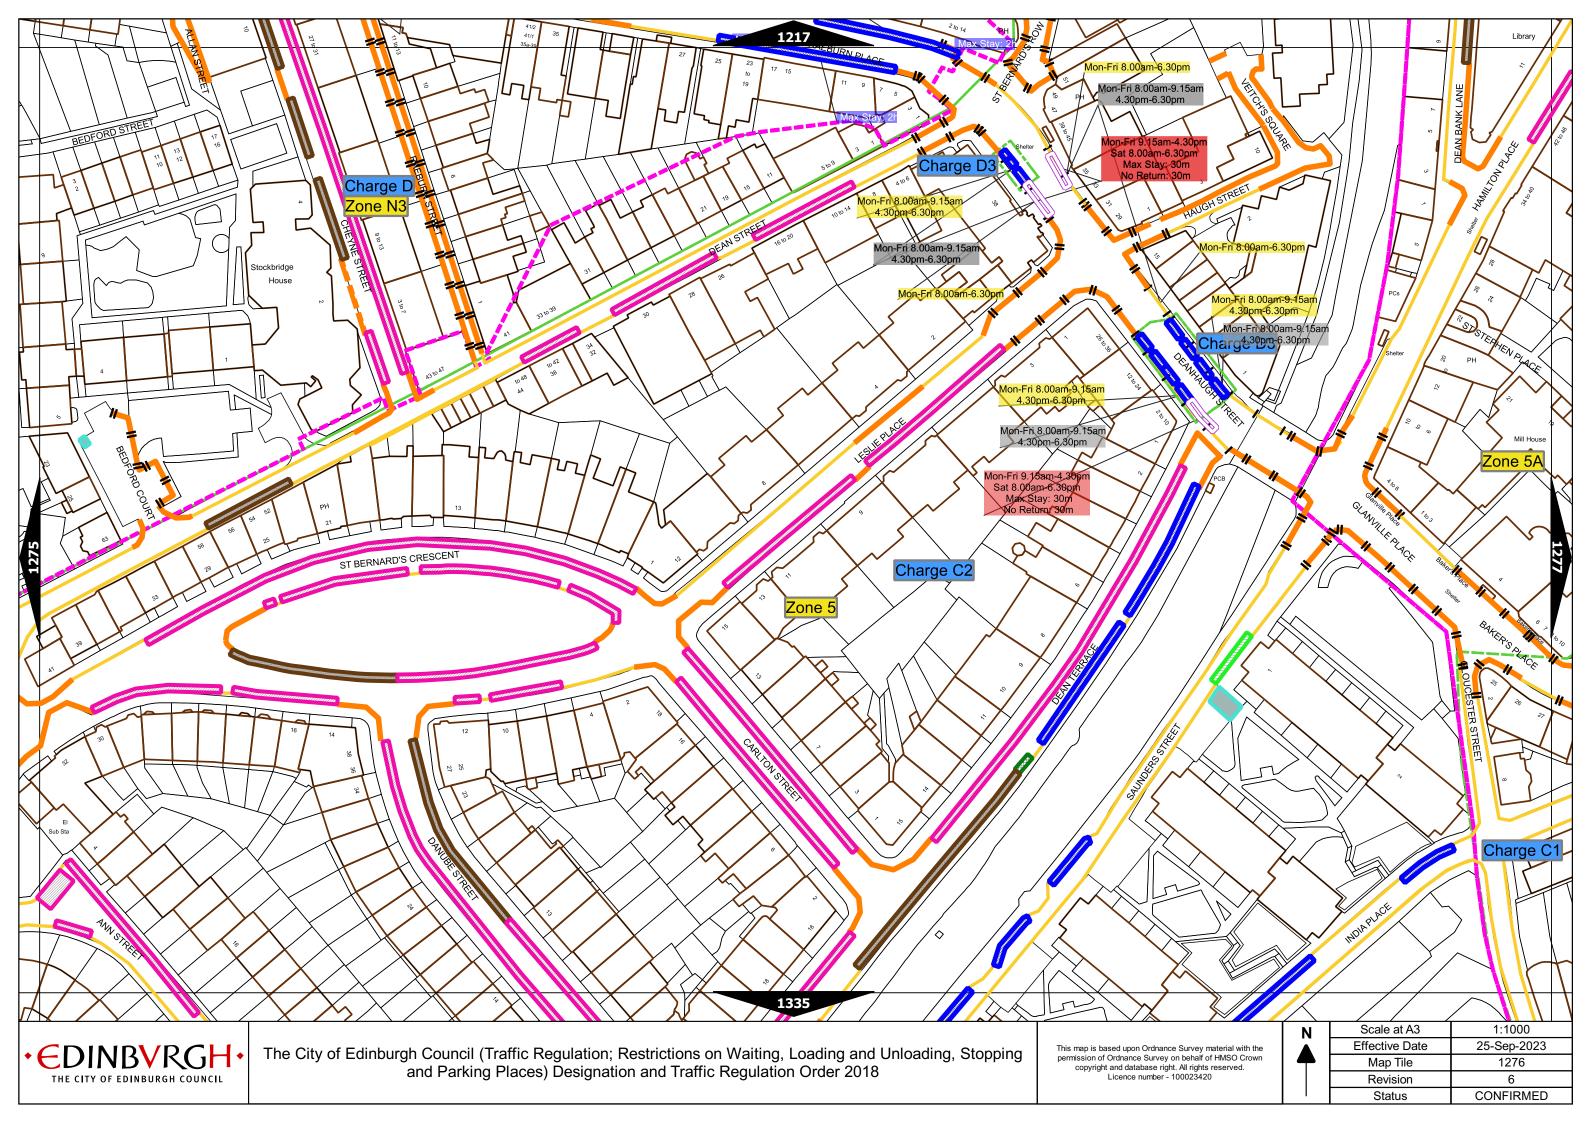

## Legend Page 2

| Controlled Parking Zone/<br>Priority Parking Area |                          | ne (where<br>licable) | Permitted Hours (any such day not being a parking holiday)                 | Restricted Hours (any such day not being a parking holiday)                   |  |
|---------------------------------------------------|--------------------------|-----------------------|----------------------------------------------------------------------------|-------------------------------------------------------------------------------|--|
| Central zone                                      | Sub                      | zone 1                |                                                                            |                                                                               |  |
|                                                   | Sub-zone 1A              |                       | 08.30 to 18.30 Mondays to Saturdays and 12.30 to 18.30pm Sundays inclusive | 08.30 to 18.30 Mondays to Saturdays and 12.30 to<br>18.30pm Sundays inclusive |  |
|                                                   | Sub-zone 2               |                       |                                                                            |                                                                               |  |
|                                                   | Sub-zone 3               |                       |                                                                            |                                                                               |  |
|                                                   | Sub-zone 4               |                       |                                                                            |                                                                               |  |
| Peripheral zone                                   | Sub-zone 5               |                       | 08.30 to 17.30 Mondays to Fridays inclusive                                | 08.30 to 17.30 Mondays to Fridays inclusive                                   |  |
|                                                   | Sub-zone 5A              |                       |                                                                            |                                                                               |  |
|                                                   | Sub-zone 6               |                       |                                                                            |                                                                               |  |
|                                                   | Sub-zone 7               |                       |                                                                            |                                                                               |  |
|                                                   | Sub-zone 8               |                       |                                                                            |                                                                               |  |
|                                                   | Zone N1                  | Zone S1               |                                                                            |                                                                               |  |
|                                                   | Zone N2                  | Zone S2               |                                                                            | 08.30 to 17.30 Mondays to Fridays inclusive                                   |  |
|                                                   | Zone N3                  | Zone S3               | ]                                                                          |                                                                               |  |
|                                                   | Zone N4                  | Zone S4               |                                                                            |                                                                               |  |
| Extended zones                                    | Zone N5                  | Zone S5               | 08.30 to 17.30 Mondays to Fridays inclusive                                |                                                                               |  |
|                                                   | Zone N6                  | Zone S6               |                                                                            |                                                                               |  |
|                                                   | Zone N7                  | Zone S7               |                                                                            |                                                                               |  |
|                                                   | Zone N8                  |                       |                                                                            |                                                                               |  |
| Zone K                                            |                          |                       | 08.30 to 09:30 and 16:00 to 17.00 Mondays to Fridays inclusive             | 08.30 to 09.30 and 16.00 to 17.00 Mondays to Fridays inclusive                |  |
| Priority Par                                      | king Area B1             |                       | 10.00 to 11.30 Mondays to Fridays inclusive                                | -                                                                             |  |
| Priority Par                                      | king Area B2             |                       | 13.30 to 15.00 Mondays to Fridays inclusive                                | -                                                                             |  |
| Priority Parking Area B3                          |                          |                       | 10.00 to 11.30 Mondays to Fridays inclusive                                | -                                                                             |  |
| Priority Par                                      | Priority Parking Area B4 |                       | 11.30 to 13.00 Mondays to Fridays inclusive                                | -                                                                             |  |
| Priority Parking Area B5                          |                          |                       | 11.30 to 13.00 Mondays to Fridays inclusive                                | -                                                                             |  |
| Priority Parking Area B6                          |                          |                       | 11.00 to 12.30 Mondays to Fridays inclusive                                | -                                                                             |  |
| Priority Parking Area B7                          |                          |                       | 09.30 to 11.00 Mondays to Fridays inclusive                                | -                                                                             |  |
| Priority Parking Area B8                          |                          |                       | 12.30 to 14.00 Mondays to Fridays inclusive                                | -                                                                             |  |
| Priority Parking Area B9                          |                          |                       | 13.30 to 15.00 Mondays to Fridays inclusive                                | -                                                                             |  |
| Priority Parking Area B10                         |                          |                       | 13.30 to 15.00 Mondays to Fridays inclusive                                | -                                                                             |  |

| Pay and display / Pay by phone charge band | Parking charge | Times of operation                           | Max stay and no return times               |
|--------------------------------------------|----------------|----------------------------------------------|--------------------------------------------|
| Band A                                     | £7.20 per hour | Mon-Sat 8:30am-6.30pm and Sun 12:30pm-6:30pm | Max stay 10 hours, no return within 1 hour |
| Band B1                                    | £6.70 per hour | Mon-Sat 8:30am-6.30pm and Sun 12:30pm-6:30pm | Max stay 3 hours, no return within 1 hour  |
| Band B2                                    | £5.90 per hour | Mon-Sat 8:30am-6.30pm and Sun 12:30pm-6:30pm | Max stay 4 hours, no return within 1 hour  |
| Band B3                                    | £4.90 per hour | Mon-Sat 8:30am-6.30pm and Sun 12:30pm-6:30pm | Max stay 4 hours, no return within 1 hour  |
| Band C1                                    | £4.40 per hour | Mon-Fri 8:30am-5.30pm                        | Max stay 4 hours, no return within 1 hour  |
| Band C2                                    | £3.40 per hour | Mon-Fri 8:30am-5.30pm                        | Max stay 4 hours, no return within 1 hour  |
| Band D                                     | £3.10 per hour | Mon-Fri 8:30am-5.30pm                        | Max stay 4 hours, no return within 1 hour  |
| Band D1                                    | £3.40 per hour | Mon-Sat 8:30am-6.30pm and Sun 12:30pm-6:30pm | Max stay 1 hour, no return within 1 hour   |
| Band D2                                    | £3.40 per hour | Mon-Sat 8:30am-6.30pm and Sun 12:30pm-6:30pm | Max stay 1 hour, no return within 1 hour   |
| Band D3                                    | £3.40 per hour | Mon-Sat 8:30am-6.30pm and Sun 12:30pm-6:30pm | Max stay 1 hour, no return within 1 hour   |
| Band D4                                    | £3.40 per hour | Mon-Sat 8:30am-6.30pm and Sun 12:30pm-6:30pm | Max stay 1 hour, no return within 1 hour   |
| Band D5                                    | £3.40 per hour | Mon-Sat 8:30am-6.30pm and Sun 12:30pm-6:30pm | Max stay 1 hour, no return within 1 hour   |
| Band D6                                    | £3.40 per hour | Mon-Sat 9.00am-5.30pm                        | Max stay 1 hour, no return within 1 hour   |
| Band D7                                    | £3.40 per hour | Mon-Sat 8.00am-6.30pm                        | Max stay 2 hours, no return within 1 hour  |
| Band D8                                    | £3.40 per hour | Mon-Fri 8.00am-6.00pm Sat 8.00am-1.30pm      | Max stay 1 hours, no return within 1 hour  |
| Band G                                     | £8.40 per day  | Mon-Fri 8:30am-5.30pm                        | Max stay 9 hours, no return within 1 hour  |
| Band G1                                    | £8.40 per day  | Mon-Fri 8:30am-5.30pm                        | Max stay 9 hours, no return within 1 hour  |
| Band G2                                    | £8.40 per day  | Mon-Fri 8:30am-5.30pm                        | Max stay 9 hours, no return within 1 hour  |
| Band Q                                     | £1.10 per hour | Mon-Fri 8:30am-5.30pm                        | Max stay 1 hours, no return within 1 hour  |

Note: This table indicated the typical maximum stay periods and any differences are labelled on the map tiles.