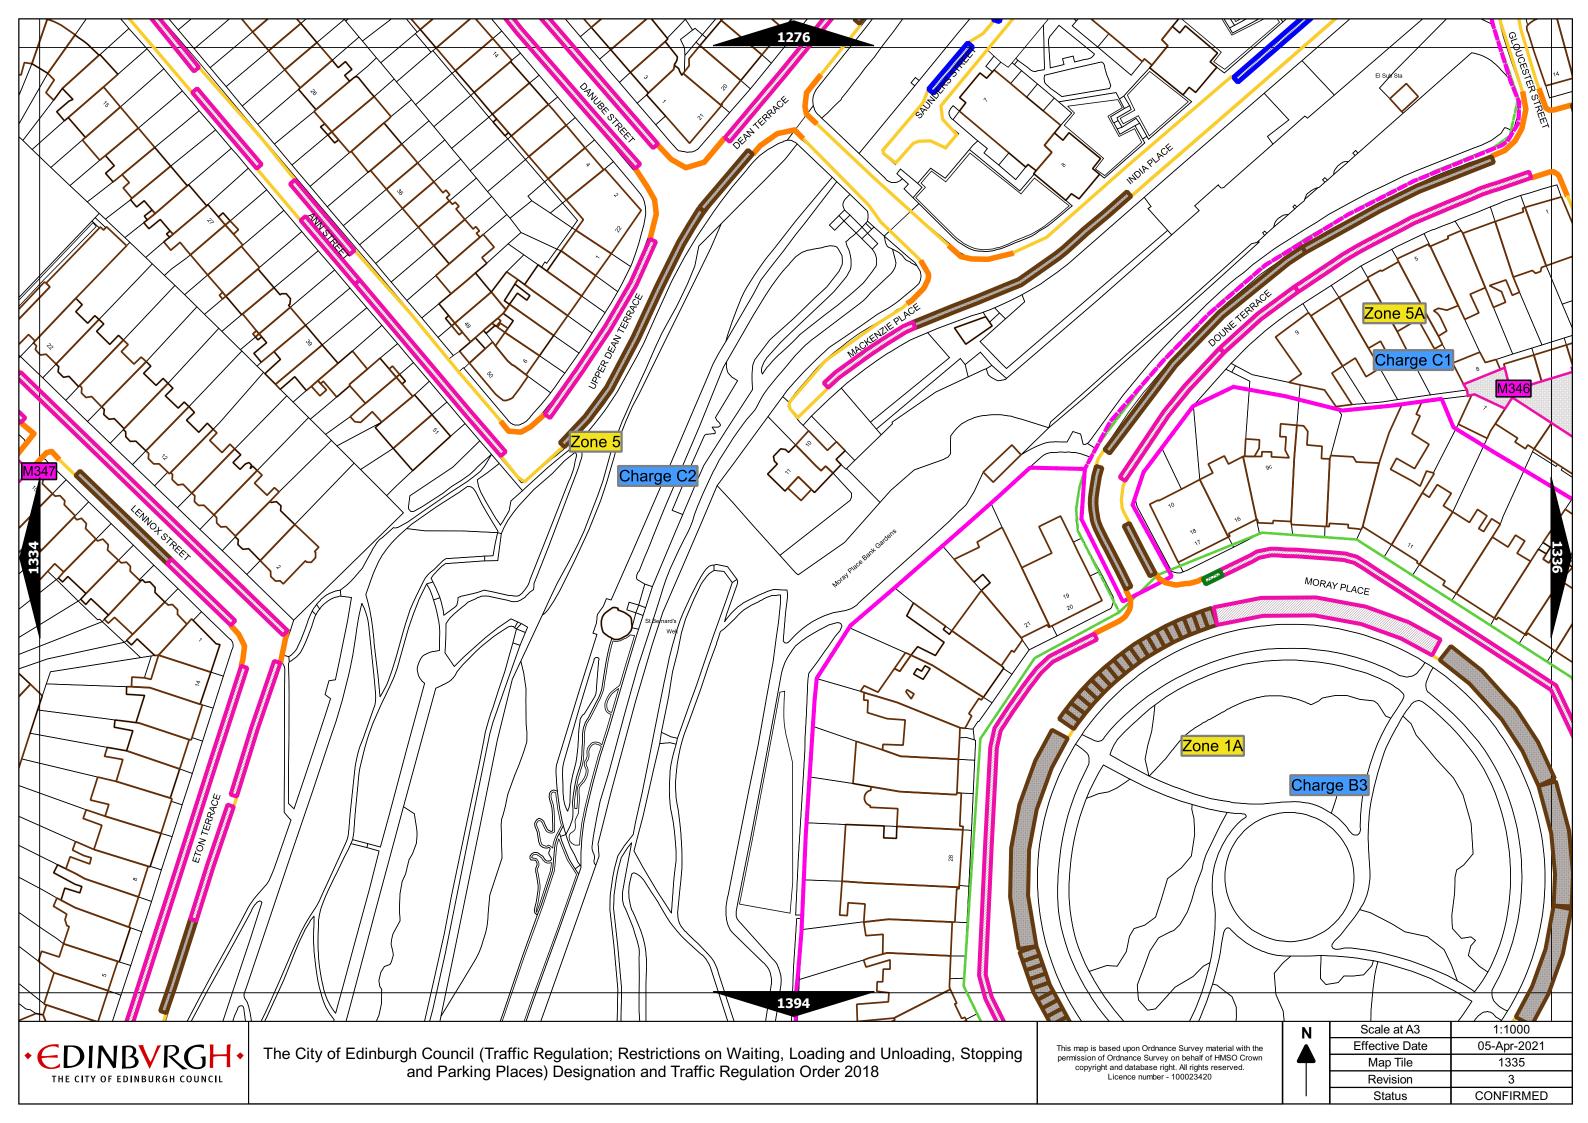

## Legend Page 2

| Controlled Parking Zone/<br>Priority Parking Area |                          | ne (where<br>licable) | Permitted Hours (any such day not being a parking holiday)                 | Restricted Hours (any such day not being a parking holiday)                   |  |
|---------------------------------------------------|--------------------------|-----------------------|----------------------------------------------------------------------------|-------------------------------------------------------------------------------|--|
| Central zone                                      | Sub                      | zone 1                |                                                                            |                                                                               |  |
|                                                   | Sub-zone 1A              |                       | 08.30 to 18.30 Mondays to Saturdays and 12.30 to 18.30pm Sundays inclusive | 08.30 to 18.30 Mondays to Saturdays and 12.30 to<br>18.30pm Sundays inclusive |  |
|                                                   | Sub-zone 2               |                       |                                                                            |                                                                               |  |
|                                                   | Sub-zone 3               |                       |                                                                            |                                                                               |  |
|                                                   | Sub-zone 4               |                       |                                                                            |                                                                               |  |
| Peripheral zone                                   | Sub-zone 5               |                       | 08.30 to 17.30 Mondays to Fridays inclusive                                | 08.30 to 17.30 Mondays to Fridays inclusive                                   |  |
|                                                   | Sub-zone 5A              |                       |                                                                            |                                                                               |  |
|                                                   | Sub-zone 6               |                       |                                                                            |                                                                               |  |
|                                                   | Sub-zone 7               |                       |                                                                            |                                                                               |  |
|                                                   | Sub-zone 8               |                       |                                                                            |                                                                               |  |
|                                                   | Zone N1                  | Zone S1               |                                                                            |                                                                               |  |
|                                                   | Zone N2                  | Zone S2               |                                                                            | 08.30 to 17.30 Mondays to Fridays inclusive                                   |  |
|                                                   | Zone N3                  | Zone S3               | ]                                                                          |                                                                               |  |
|                                                   | Zone N4                  | Zone S4               |                                                                            |                                                                               |  |
| Extended zones                                    | Zone N5                  | Zone S5               | 08.30 to 17.30 Mondays to Fridays inclusive                                |                                                                               |  |
|                                                   | Zone N6                  | Zone S6               |                                                                            |                                                                               |  |
|                                                   | Zone N7                  | Zone S7               |                                                                            |                                                                               |  |
|                                                   | Zone N8                  |                       |                                                                            |                                                                               |  |
| Zone K                                            |                          |                       | 08.30 to 09:30 and 16:00 to 17.00 Mondays to Fridays inclusive             | 08.30 to 09.30 and 16.00 to 17.00 Mondays to Fridays inclusive                |  |
| Priority Par                                      | king Area B1             |                       | 10.00 to 11.30 Mondays to Fridays inclusive                                | -                                                                             |  |
| Priority Par                                      | king Area B2             |                       | 13.30 to 15.00 Mondays to Fridays inclusive                                | -                                                                             |  |
| Priority Parking Area B3                          |                          |                       | 10.00 to 11.30 Mondays to Fridays inclusive                                | -                                                                             |  |
| Priority Par                                      | Priority Parking Area B4 |                       | 11.30 to 13.00 Mondays to Fridays inclusive                                | -                                                                             |  |
| Priority Parking Area B5                          |                          |                       | 11.30 to 13.00 Mondays to Fridays inclusive                                | -                                                                             |  |
| Priority Parking Area B6                          |                          |                       | 11.00 to 12.30 Mondays to Fridays inclusive                                | -                                                                             |  |
| Priority Parking Area B7                          |                          |                       | 09.30 to 11.00 Mondays to Fridays inclusive                                | -                                                                             |  |
| Priority Parking Area B8                          |                          |                       | 12.30 to 14.00 Mondays to Fridays inclusive                                | -                                                                             |  |
| Priority Parking Area B9                          |                          |                       | 13.30 to 15.00 Mondays to Fridays inclusive                                | -                                                                             |  |
| Priority Parking Area B10                         |                          |                       | 13.30 to 15.00 Mondays to Fridays inclusive                                | -                                                                             |  |

| Pay and display / Pay by phone charge band | Parking charge | Times of operation                           | Max stay and no return times               |
|--------------------------------------------|----------------|----------------------------------------------|--------------------------------------------|
| Band A                                     | £7.20 per hour | Mon-Sat 8:30am-6.30pm and Sun 12:30pm-6:30pm | Max stay 10 hours, no return within 1 hour |
| Band B1                                    | £6.70 per hour | Mon-Sat 8:30am-6.30pm and Sun 12:30pm-6:30pm | Max stay 3 hours, no return within 1 hour  |
| Band B2                                    | £5.90 per hour | Mon-Sat 8:30am-6.30pm and Sun 12:30pm-6:30pm | Max stay 4 hours, no return within 1 hour  |
| Band B3                                    | £4.90 per hour | Mon-Sat 8:30am-6.30pm and Sun 12:30pm-6:30pm | Max stay 4 hours, no return within 1 hour  |
| Band C1                                    | £4.40 per hour | Mon-Fri 8:30am-5.30pm                        | Max stay 4 hours, no return within 1 hour  |
| Band C2                                    | £3.40 per hour | Mon-Fri 8:30am-5.30pm                        | Max stay 4 hours, no return within 1 hour  |
| Band D                                     | £3.10 per hour | Mon-Fri 8:30am-5.30pm                        | Max stay 4 hours, no return within 1 hour  |
| Band D1                                    | £3.40 per hour | Mon-Sat 8:30am-6.30pm and Sun 12:30pm-6:30pm | Max stay 1 hour, no return within 1 hour   |
| Band D2                                    | £3.40 per hour | Mon-Sat 8:30am-6.30pm and Sun 12:30pm-6:30pm | Max stay 1 hour, no return within 1 hour   |
| Band D3                                    | £3.40 per hour | Mon-Sat 8:30am-6.30pm and Sun 12:30pm-6:30pm | Max stay 1 hour, no return within 1 hour   |
| Band D4                                    | £3.40 per hour | Mon-Sat 8:30am-6.30pm and Sun 12:30pm-6:30pm | Max stay 1 hour, no return within 1 hour   |
| Band D5                                    | £3.40 per hour | Mon-Sat 8:30am-6.30pm and Sun 12:30pm-6:30pm | Max stay 1 hour, no return within 1 hour   |
| Band D6                                    | £3.40 per hour | Mon-Sat 9.00am-5.30pm                        | Max stay 1 hour, no return within 1 hour   |
| Band D7                                    | £3.40 per hour | Mon-Sat 8.00am-6.30pm                        | Max stay 2 hours, no return within 1 hour  |
| Band D8                                    | £3.40 per hour | Mon-Fri 8.00am-6.00pm Sat 8.00am-1.30pm      | Max stay 1 hours, no return within 1 hour  |
| Band G                                     | £8.40 per day  | Mon-Fri 8:30am-5.30pm                        | Max stay 9 hours, no return within 1 hour  |
| Band G1                                    | £8.40 per day  | Mon-Fri 8:30am-5.30pm                        | Max stay 9 hours, no return within 1 hour  |
| Band G2                                    | £8.40 per day  | Mon-Fri 8:30am-5.30pm                        | Max stay 9 hours, no return within 1 hour  |
| Band Q                                     | £1.10 per hour | Mon-Fri 8:30am-5.30pm                        | Max stay 1 hours, no return within 1 hour  |

Note: This table indicated the typical maximum stay periods and any differences are labelled on the map tiles.