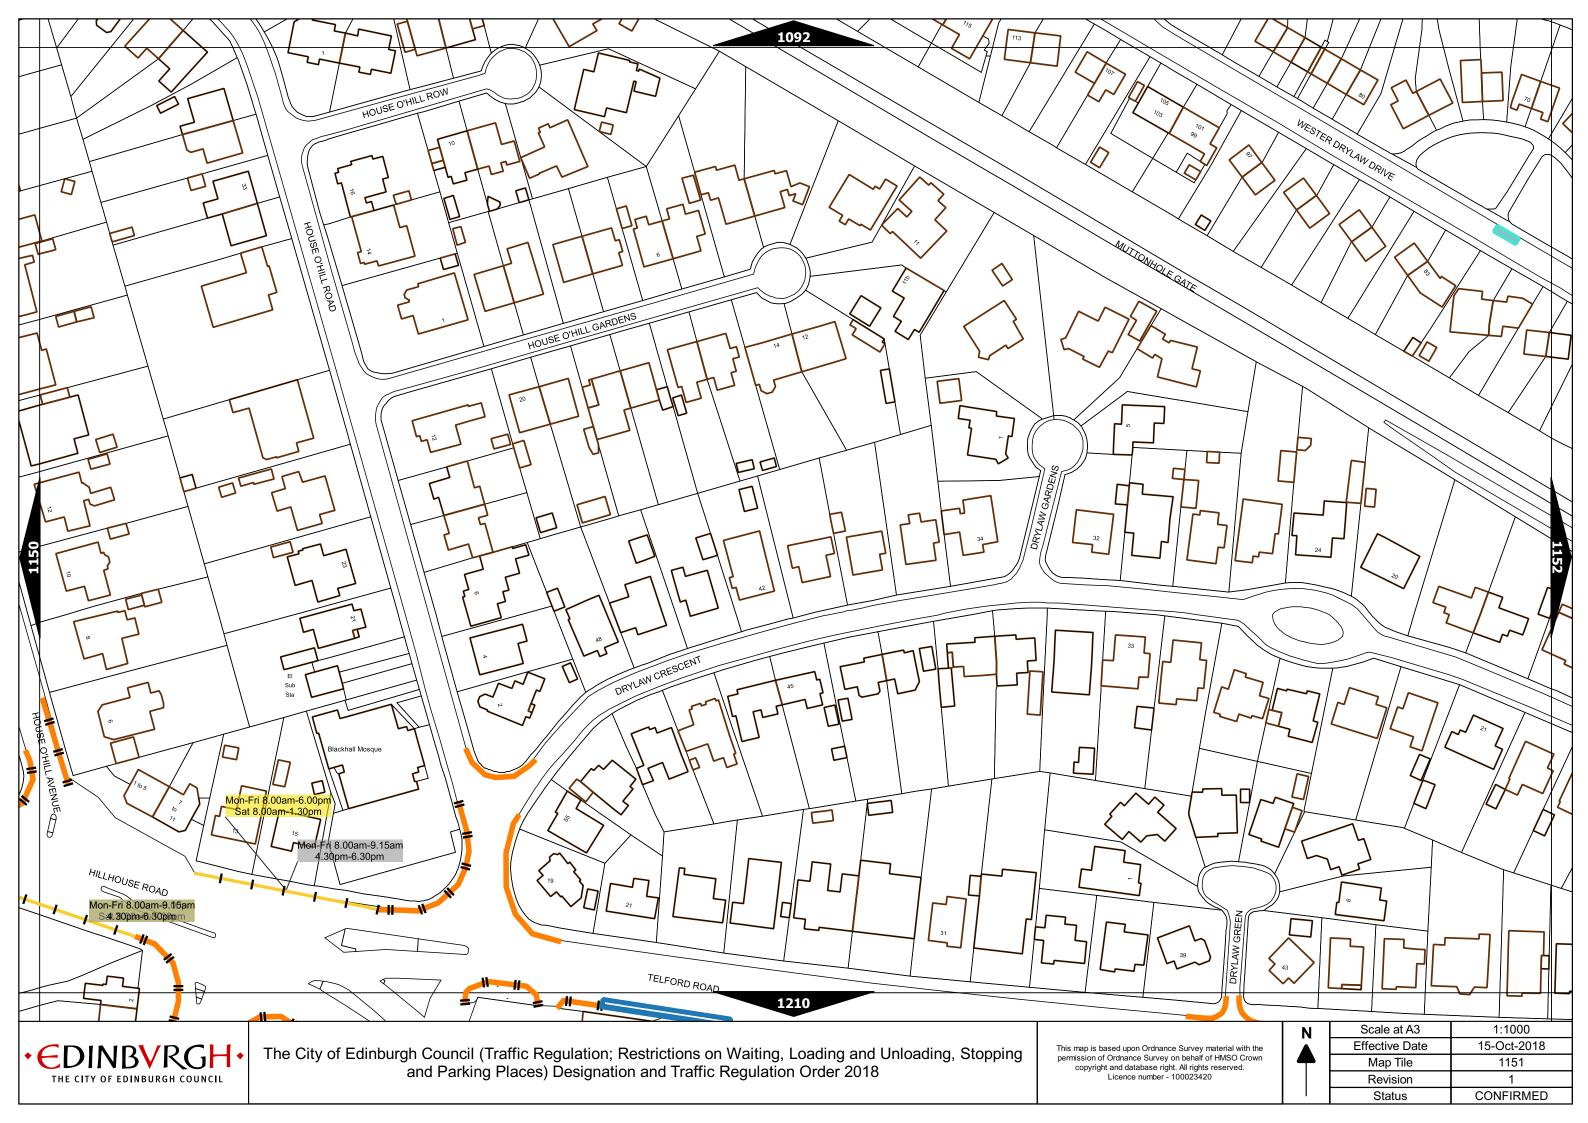

| Order items |                                                                                  |                                                                                                                                                                                                                                                                                       | Legend Page 1                                                                                                                      |
|-------------|----------------------------------------------------------------------------------|---------------------------------------------------------------------------------------------------------------------------------------------------------------------------------------------------------------------------------------------------------------------------------------|------------------------------------------------------------------------------------------------------------------------------------|
|             | Bus parking place                                                                | 1111                                                                                                                                                                                                                                                                                  | No loading at any time***                                                                                                          |
|             | Car club parking place***                                                        | 1 1 1 1 1                                                                                                                                                                                                                                                                             | No loading, with prohibited hours*                                                                                                 |
|             | Diplomatic vehicle parking place***                                              |                                                                                                                                                                                                                                                                                       | No waiting at any time (double yellow line)***                                                                                     |
|             | Disabled persons parking place***                                                | Other information                                                                                                                                                                                                                                                                     | School keep clear                                                                                                                  |
|             | Doctors parking place***                                                         | Mon-Fri 8.00am-6.30pm                                                                                                                                                                                                                                                                 | Waiting restriction ††                                                                                                             |
|             | Electric Vehicle parking place***                                                | No Loading: Mon-Fri 8.00am-9.15am<br>4.30pm-6.30pm                                                                                                                                                                                                                                    | Loading prohibition ††                                                                                                             |
|             | Limited waiting place*                                                           | Charge B3                                                                                                                                                                                                                                                                             | Pay and display / Pay by phone bay charge band (see table for details) ††                                                          |
|             | Loading place*                                                                   | Zone 3                                                                                                                                                                                                                                                                                | Controlled parking zone (see table for details) ††                                                                                 |
|             | Motor cycle parking place*                                                       | Priority parking area B7                                                                                                                                                                                                                                                              | Priority parking area                                                                                                              |
|             | Pay and display / Pay by phone bay parking place* ** †                           | Thority parking area by                                                                                                                                                                                                                                                               | Pay and display / Pay by phone bay charge band area                                                                                |
|             | Permit holders parking place*                                                    |                                                                                                                                                                                                                                                                                       | Controlled parking zone / priority parking area                                                                                    |
| 84704       | Numbered parking place* ††                                                       |                                                                                                                                                                                                                                                                                       | Greenways                                                                                                                          |
|             | Shared use parking place (Permit holders / Pay and Display / Pay by phone)* ** † |                                                                                                                                                                                                                                                                                       | Pedestrianised zone                                                                                                                |
|             | Pedal cycle parking place***                                                     |                                                                                                                                                                                                                                                                                       | Area covered by a text based traffic regulation order                                                                              |
|             | Police vehicle parking place***                                                  | * These restrictions apply the permitted hours of the controlled p<br>they are located. If the permitted hours differ then a label indicat<br>** These restrictions apply the pay and display/ pay by phone cha<br>charge band differs then a label indicates the applicable charge b | es the applicable permitted hours.<br>arge band of the pay and display/ pay by phone charge band area in which they are located. I |

<sup>†</sup> These restrictions apply the permitted hours, max stay and no return times of the charge band area in which they are located. If the details differ then a label indicates the applicable details.

<sup>††</sup> Labels will differ dependent upon the area in which the restriction is located.

## Legend Page 2

23-Oct-23 8

| Controlled Parking Zone/<br>Priority Parking Area |                           | ne (where<br>icable) | Permitted Hours (any such day not being a parking holiday)                 | Restricted Hours<br>(any such day not being a parking holiday)                |
|---------------------------------------------------|---------------------------|----------------------|----------------------------------------------------------------------------|-------------------------------------------------------------------------------|
|                                                   | Sub-zone 1                |                      | 08.30 to 18.30 Mondays to Saturdays and 12.30 to 18.30pm Sundays inclusive | 08.30 to 18.30 Mondays to Saturdays and 12.30 to<br>18.30pm Sundays inclusive |
|                                                   | Sub-zone 1A               |                      |                                                                            |                                                                               |
| Central zone                                      | Sub-zone 2                |                      |                                                                            |                                                                               |
|                                                   | Sub-zone 3                |                      |                                                                            |                                                                               |
|                                                   | Sub-zone 4                |                      |                                                                            |                                                                               |
|                                                   | Sub-zone 5                |                      | 08.30 to 17.30 Mondays to Fridays inclusive                                | 08.30 to 17.30 Mondays to Fridays inclusive                                   |
|                                                   | Sub-zone 5A               |                      |                                                                            |                                                                               |
| Peripheral zone                                   | Sub-zone 6                |                      |                                                                            |                                                                               |
|                                                   | Sub-zone 7                |                      |                                                                            |                                                                               |
|                                                   | Sub-zone 8                |                      |                                                                            |                                                                               |
|                                                   | Zone N1                   | Zone S1              |                                                                            | 08.30 to 17.30 Mondays to Fridays inclusive                                   |
|                                                   | Zone N2                   | Zone S2              |                                                                            |                                                                               |
|                                                   | Zone N3                   | Zone S3              | 08.30 to 17.30 Mondays to Fridays inclusive                                |                                                                               |
|                                                   | Zone N4                   | Zone S4              |                                                                            |                                                                               |
| Extended zones                                    | Zone N5                   | Zone S5              |                                                                            |                                                                               |
|                                                   | Zone N6                   | Zone S6              |                                                                            |                                                                               |
|                                                   | Zone N7                   | Zone S7              |                                                                            |                                                                               |
|                                                   | Zone N8                   |                      |                                                                            |                                                                               |
| Zone K                                            |                           |                      | 08.30 to 09:30 and 16:00 to 17.00 Mondays to Fridays inclusive             | 08.30 to 09.30 and 16.00 to 17.00 Mondays to Fridays inclusive                |
| Priority Par                                      | Priority Parking Area B1  |                      | 10.00 to 11.30 Mondays to Fridays inclusive                                | -                                                                             |
| Priority Parking Area B2                          |                           |                      | 13.30 to 15.00 Mondays to Fridays inclusive                                | -                                                                             |
| Priority Parking Area B3                          |                           |                      | 10.00 to 11.30 Mondays to Fridays inclusive                                | -                                                                             |
| Priority Parking Area B4                          |                           |                      | 11.30 to 13.00 Mondays to Fridays inclusive                                | -                                                                             |
| Priority Parking Area B5                          |                           |                      | 11.30 to 13.00 Mondays to Fridays inclusive                                | -                                                                             |
| Priority Parking Area B6                          |                           |                      | 11.00 to 12.30 Mondays to Fridays inclusive                                | -                                                                             |
| Priority Parking Area B7                          |                           |                      | 09.30 to 11.00 Mondays to Fridays inclusive                                | -                                                                             |
| Priority Parking Area B8                          |                           |                      | 12.30 to 14.00 Mondays to Fridays inclusive                                | -                                                                             |
| Priority Parking Area B9                          |                           |                      | 13.30 to 15.00 Mondays to Fridays inclusive                                | -                                                                             |
| Priority Parl                                     | Priority Parking Area B10 |                      | 13.30 to 15.00 Mondays to Fridays inclusive                                | -                                                                             |

| Pay and display / Pay by phone charge band | Parking charge | Times of operation                           | Max stay and no return times               |
|--------------------------------------------|----------------|----------------------------------------------|--------------------------------------------|
| Band A                                     | £7.20 per hour | Mon-Sat 8:30am-6.30pm and Sun 12:30pm-6:30pm | Max stay 10 hours, no return within 1 hour |
| Band B1                                    | £6.70 per hour | Mon-Sat 8:30am-6.30pm and Sun 12:30pm-6:30pm | Max stay 3 hours, no return within 1 hour  |
| Band B2                                    | £5.90 per hour | Mon-Sat 8:30am-6.30pm and Sun 12:30pm-6:30pm | Max stay 4 hours, no return within 1 hour  |
| Band B3                                    | £4.90 per hour | Mon-Sat 8:30am-6.30pm and Sun 12:30pm-6:30pm | Max stay 4 hours, no return within 1 hour  |
| Band C1                                    | £4.40 per hour | Mon-Fri 8:30am-5.30pm                        | Max stay 4 hours, no return within 1 hour  |
| Band C2                                    | £3.40 per hour | Mon-Fri 8:30am-5.30pm                        | Max stay 4 hours, no return within 1 hour  |
| Band D                                     | £3.10 per hour | Mon-Fri 8:30am-5.30pm                        | Max stay 4 hours, no return within 1 hour  |
| Band D1                                    | £3.40 per hour | Mon-Sat 8:30am-6.30pm and Sun 12:30pm-6:30pm | Max stay 1 hour, no return within 1 hour   |
| Band D2                                    | £3.40 per hour | Mon-Sat 8:30am-6.30pm and Sun 12:30pm-6:30pm | Max stay 1 hour, no return within 1 hour   |
| Band D3                                    | £3.40 per hour | Mon-Sat 8:30am-6.30pm and Sun 12:30pm-6:30pm | Max stay 1 hour, no return within 1 hour   |
| Band D4                                    | £3.40 per hour | Mon-Sat 8:30am-6.30pm and Sun 12:30pm-6:30pm | Max stay 1 hour, no return within 1 hour   |
| Band D5                                    | £3.40 per hour | Mon-Sat 8:30am-6.30pm and Sun 12:30pm-6:30pm | Max stay 1 hour, no return within 1 hour   |
| Band D6                                    | £3.40 per hour | Mon-Sat 9.00am-5.30pm                        | Max stay 1 hour, no return within 1 hour   |
| Band D7                                    | £3.40 per hour | Mon-Sat 8.00am-6.30pm                        | Max stay 2 hours, no return within 1 hour  |
| Band D8                                    | £3.40 per hour | Mon-Fri 8.00am-6.00pm Sat 8.00am-1.30pm      | Max stay 1 hours, no return within 1 hour  |
| Band G                                     | £8.40 per day  | Mon-Fri 8:30am-5.30pm                        | Max stay 9 hours, no return within 1 hour  |
| Band G1                                    | £8.40 per day  | Mon-Fri 8:30am-5.30pm                        | Max stay 9 hours, no return within 1 hour  |
| Band G2                                    | £8.40 per day  | Mon-Fri 8:30am-5.30pm                        | Max stay 9 hours, no return within 1 hour  |
| Band Q                                     | £1.10 per hour | Mon-Fri 8:30am-5.30pm                        | Max stay 1 hours, no return within 1 hour  |

Note: This table indicated the typical maximum stay periods and any differences are labelled on the map tiles.