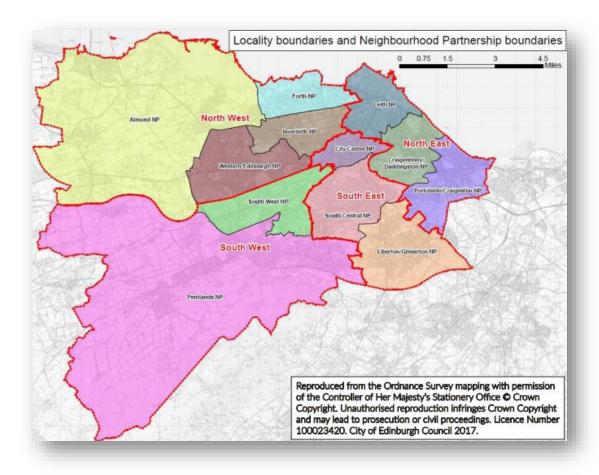

# **Organizations Featured:**

- Turning Point Scotland General Support North East, South East Edinburgh
- Right There General Support North West Edinburgh
- 🖶 Four Square General Support South West Edinburgh
- Streetwork at Simon Community Scotland Complex Needs, Citywide
- LinkLiving Young People 16–25-year-old, Citywide

# **Areas We Serve**

North East, and South East: City Centre, Meadows/Morningside, Southside/Newington, Craigentinny/Duddingston, Leith/Leith Walk, Portobello/Craigmillar, Liberton/Gilmerton North West: Almond, Drumbrae/Gyle, Corstorphine/Murrayfield, Inverleith/Forth South West: Colinton/Fairmilehead, Fountainbridge/Craiglockhart, Pentland Hills, Sighthill/Gorgie