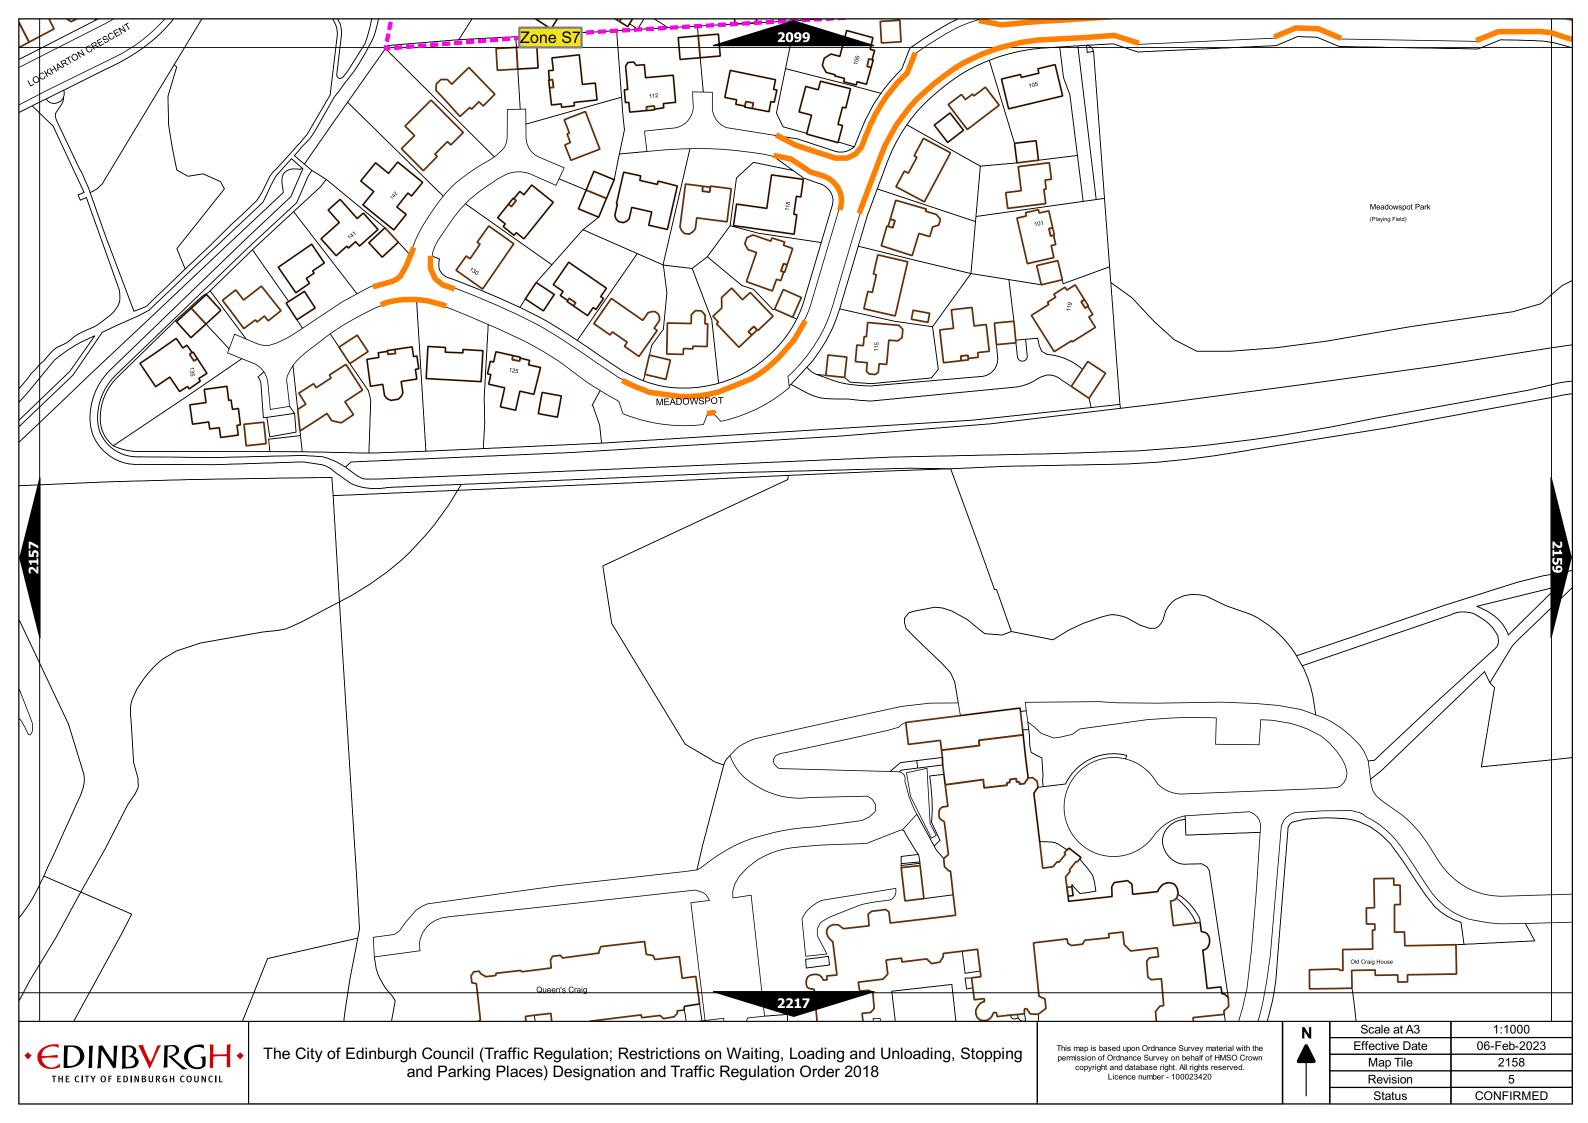

| Order items |                                                                                  |                                                                                                                                                                                                                                                                                            | Legend Page 1                                                                                                                    |
|-------------|----------------------------------------------------------------------------------|--------------------------------------------------------------------------------------------------------------------------------------------------------------------------------------------------------------------------------------------------------------------------------------------|----------------------------------------------------------------------------------------------------------------------------------|
|             | Bus parking place                                                                | 11111                                                                                                                                                                                                                                                                                      | No loading at any time***                                                                                                        |
|             | Car club parking place***                                                        | 1 1 1 1 1                                                                                                                                                                                                                                                                                  | No loading, with prohibited hours*                                                                                               |
|             | Diplomatic vehicle parking place***                                              |                                                                                                                                                                                                                                                                                            | No waiting at any time (double yellow line)***                                                                                   |
|             | Disabled persons parking place***                                                | Other information                                                                                                                                                                                                                                                                          | School keep clear                                                                                                                |
|             | Doctors parking place***                                                         | Other information  Mon-Fri 8.00am-6.30pm                                                                                                                                                                                                                                                   | Waiting restriction ††                                                                                                           |
|             | Electric Vehicle parking place***                                                | No Loading: Mon-Fri 8.00am-9.15am<br>4.30pm-6.30pm                                                                                                                                                                                                                                         | Loading prohibition ++                                                                                                           |
|             | Limited waiting place*                                                           | Charge B3                                                                                                                                                                                                                                                                                  | Pay and display / Pay by phone bay charge band (see table for details) ††                                                        |
|             | Loading place*                                                                   | Zone 3                                                                                                                                                                                                                                                                                     | Controlled parking zone (see table for details) ††                                                                               |
|             | Motor cycle parking place*                                                       | Priority parking area B7                                                                                                                                                                                                                                                                   | Priority parking area                                                                                                            |
|             | Pay and display / Pay by phone bay parking place* ** †                           |                                                                                                                                                                                                                                                                                            | Pay and display / Pay by phone bay charge band area                                                                              |
|             | Permit holders parking place*                                                    |                                                                                                                                                                                                                                                                                            | Controlled parking zone / priority parking area                                                                                  |
| 94704       | Numbered parking place* ††                                                       |                                                                                                                                                                                                                                                                                            | Greenways                                                                                                                        |
|             | Shared use parking place (Permit holders / Pay and Display / Pay by phone)* ** † |                                                                                                                                                                                                                                                                                            | Pedestrianised zone                                                                                                              |
|             | Pedal cycle parking place***                                                     |                                                                                                                                                                                                                                                                                            | Area covered by a text based traffic regulation order                                                                            |
|             | Police vehicle parking place***                                                  | * These restrictions apply the permitted hours of the controlled pa<br>they are located. If the permitted hours differ then a label indicate<br>** These restrictions apply the pay and display/ pay by phone char<br>charge band differs then a label indicates the applicable charge ban | s the applicable permitted hours.<br>ge band of the pay and display/ pay by phone charge band area in which they are located. If |

d. If the charge band differs then a label indicates the applicable charge band.

No waiting, with restricted hours\*

(single yellow line)

<sup>\*\*\*</sup> These restrictions apply at any time.

<sup>†</sup> These restrictions apply the permitted hours, max stay and no return times of the charge band area in which they are located. If the details differ then a label indicates the applicable details.

<sup>††</sup> Labels will differ dependent upon the area in which the restriction is located.

## Legend Page 2

| Controlled Parking Zone/<br>Priority Parking Area | Sub zone (where applicable) | Permitted Hours<br>(any such day not being a parking holiday)              | Restricted Hours<br>(any such day not being a parking holiday)                |
|---------------------------------------------------|-----------------------------|----------------------------------------------------------------------------|-------------------------------------------------------------------------------|
| Central zone                                      | Sub-zone 1                  | 08.30 to 18.30 Mondays to Saturdays and 12.30 to 18.30pm Sundays inclusive | 08.30 to 18.30 Mondays to Saturdays and 12.30 to<br>18.30pm Sundays inclusive |
|                                                   | Sub-zone 1A                 |                                                                            |                                                                               |
|                                                   | Sub-zone 2                  |                                                                            |                                                                               |
|                                                   | Sub-zone 3                  |                                                                            |                                                                               |
|                                                   | Sub-zone 4                  | 1                                                                          |                                                                               |
|                                                   | Sub-zone 5                  |                                                                            | 08.30 to 17.30 Mondays to Fridays inclusive                                   |
|                                                   | Sub-zone 5A                 | ]                                                                          |                                                                               |
| Peripheral zone                                   | Sub-zone 6                  | 08.30 to 17.30 Mondays to Fridays inclusive                                |                                                                               |
|                                                   | Sub-zone 7                  |                                                                            |                                                                               |
|                                                   | Sub-zone 8                  | ]                                                                          |                                                                               |
| Zone                                              | e N1                        |                                                                            |                                                                               |
| Zone                                              | e N2                        | ]                                                                          | 08.30 to 17.30 Mondays to Fridays inclusive                                   |
| Zone                                              | e N3                        | 08.30 to 17.30 Mondays to Fridays inclusive                                |                                                                               |
| Zone                                              | e N4                        |                                                                            |                                                                               |
| Zone                                              | e N5                        |                                                                            |                                                                               |
| Zone S1                                           |                             |                                                                            |                                                                               |
| Zone S2                                           |                             | ]                                                                          |                                                                               |
| Zone S3                                           |                             |                                                                            |                                                                               |
| Zone S4                                           |                             |                                                                            |                                                                               |
| Zone K                                            |                             | 08.30 to 09:30 and 16:00 to 17.00 Mondays to Fridays inclusive             | 08.30 to 09.30 and 16.00 to 17.00 Mondays to Fridays inclusive                |
| Priority Parking Area B1                          |                             | 10.00 to 11.30 Mondays to Fridays inclusive                                | -                                                                             |
| Priority Parking Area B2                          |                             | 13.30 to 15.00 Mondays to Fridays inclusive                                | -                                                                             |
| Priority Parking Area B3                          |                             | 10.00 to 11.30 Mondays to Fridays inclusive                                | -                                                                             |
| Priority Parking Area B4                          |                             | 11.30 to 13.00 Mondays to Fridays inclusive                                | -                                                                             |
| Priority Parking Area B5                          |                             | 11.30 to 13.00 Mondays to Fridays inclusive                                | -                                                                             |
| Priority Parking Area B6                          |                             | 11.00 to 12.30 Mondays to Fridays inclusive                                | -                                                                             |
| Priority Parking Area B7                          |                             | 09.30 to 11.00 Mondays to Fridays inclusive                                | -                                                                             |
| Priority Parking Area B8                          |                             | 12.30 to 14.00 Mondays to Fridays inclusive                                | -                                                                             |
| Priority Parking Area B9                          |                             | 13.30 to 15.00 Mondays to Fridays inclusive                                | -                                                                             |
| Priority Parking Area B10                         |                             | 13.30 to 15.00 Mondays to Fridays inclusive                                | -                                                                             |