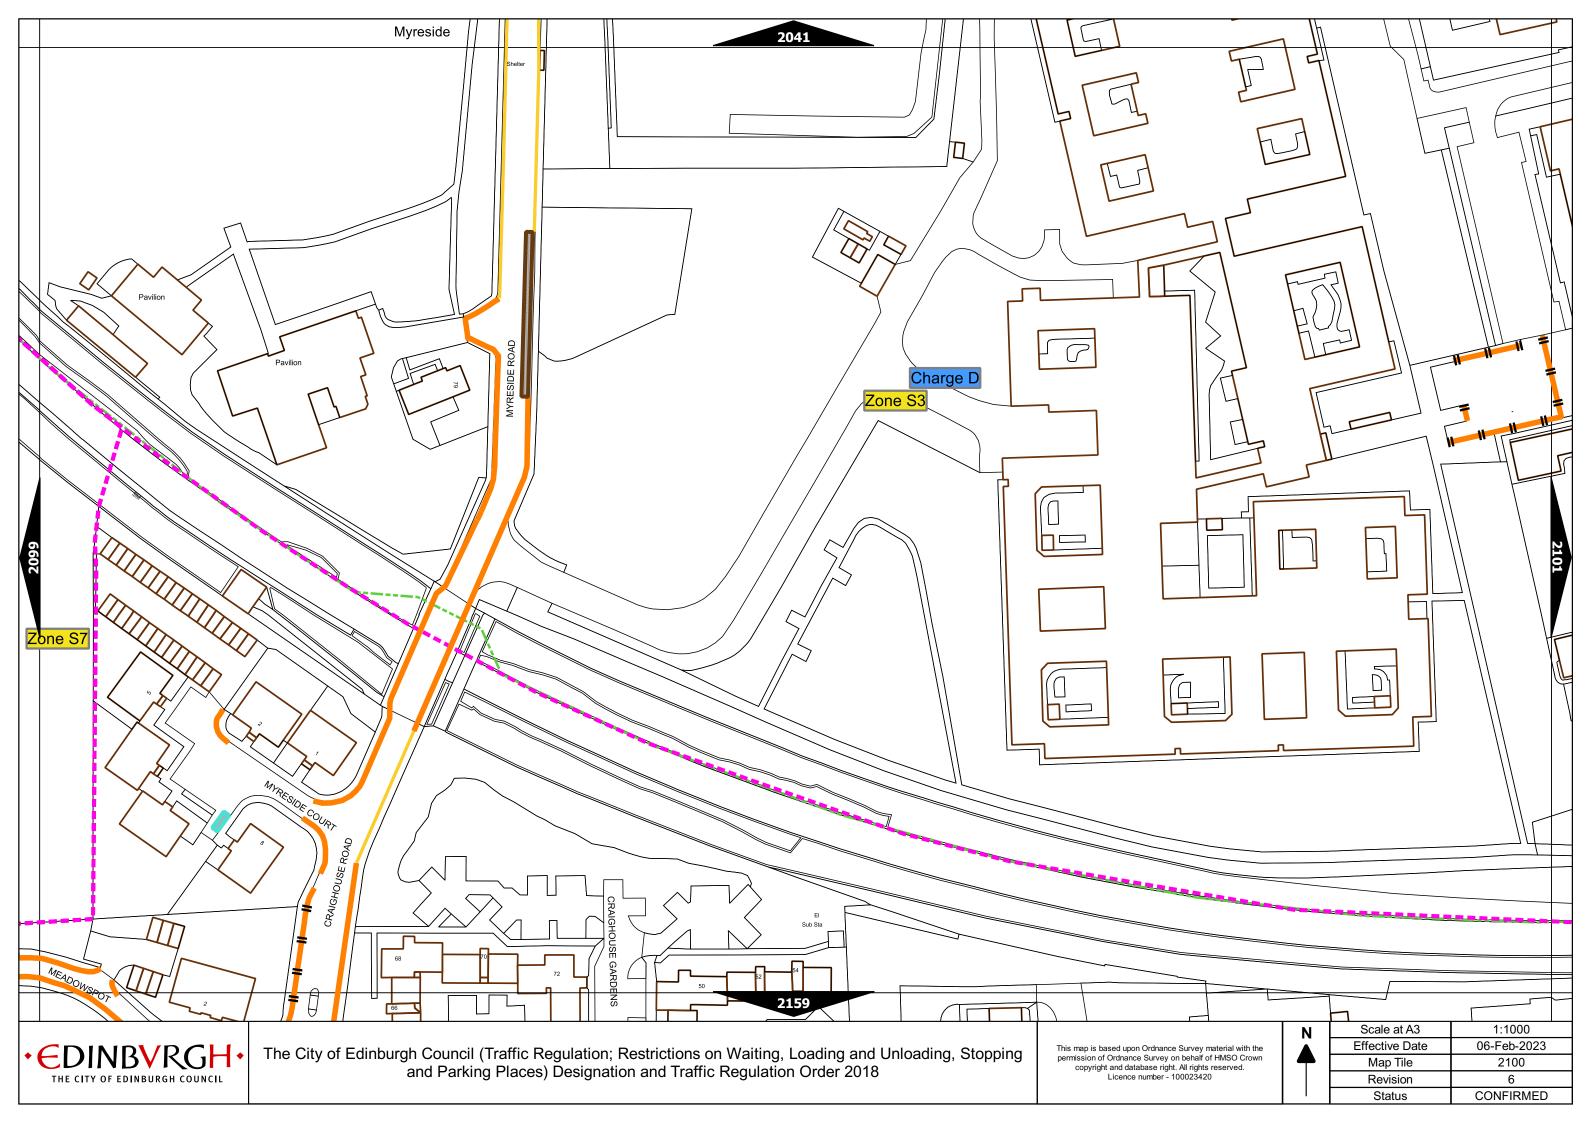

| Order items |                                                                                  |                                                                                                                                                                                                                                                                                            | Legend Page 1                                                                                                                    |
|-------------|----------------------------------------------------------------------------------|--------------------------------------------------------------------------------------------------------------------------------------------------------------------------------------------------------------------------------------------------------------------------------------------|----------------------------------------------------------------------------------------------------------------------------------|
|             | Bus parking place                                                                | 11111                                                                                                                                                                                                                                                                                      | No loading at any time***                                                                                                        |
|             | Car club parking place***                                                        | 1 1 1 1 1                                                                                                                                                                                                                                                                                  | No loading, with prohibited hours*                                                                                               |
|             | Diplomatic vehicle parking place***                                              |                                                                                                                                                                                                                                                                                            | No waiting at any time (double yellow line)***                                                                                   |
|             | Disabled persons parking place***                                                | Other information                                                                                                                                                                                                                                                                          | School keep clear                                                                                                                |
|             | Doctors parking place***                                                         | Other information  Mon-Fri 8.00am-6.30pm                                                                                                                                                                                                                                                   | Waiting restriction ††                                                                                                           |
|             | Electric Vehicle parking place***                                                | No Loading: Mon-Fri 8.00am-9.15am<br>4.30pm-6.30pm                                                                                                                                                                                                                                         | Loading prohibition ++                                                                                                           |
|             | Limited waiting place*                                                           | Charge B3                                                                                                                                                                                                                                                                                  | Pay and display / Pay by phone bay charge band (see table for details) ††                                                        |
|             | Loading place*                                                                   | Zone 3                                                                                                                                                                                                                                                                                     | Controlled parking zone (see table for details) ††                                                                               |
|             | Motor cycle parking place*                                                       | Priority parking area B7                                                                                                                                                                                                                                                                   | Priority parking area                                                                                                            |
|             | Pay and display / Pay by phone bay parking place* ** †                           |                                                                                                                                                                                                                                                                                            | Pay and display / Pay by phone bay charge band area                                                                              |
|             | Permit holders parking place*                                                    |                                                                                                                                                                                                                                                                                            | Controlled parking zone / priority parking area                                                                                  |
| 94704       | Numbered parking place* ††                                                       |                                                                                                                                                                                                                                                                                            | Greenways                                                                                                                        |
|             | Shared use parking place (Permit holders / Pay and Display / Pay by phone)* ** † |                                                                                                                                                                                                                                                                                            | Pedestrianised zone                                                                                                              |
|             | Pedal cycle parking place***                                                     |                                                                                                                                                                                                                                                                                            | Area covered by a text based traffic regulation order                                                                            |
|             | Police vehicle parking place***                                                  | * These restrictions apply the permitted hours of the controlled pa<br>they are located. If the permitted hours differ then a label indicate<br>** These restrictions apply the pay and display/ pay by phone char<br>charge band differs then a label indicates the applicable charge ban | s the applicable permitted hours.<br>ge band of the pay and display/ pay by phone charge band area in which they are located. If |

d. If the charge band differs then a label indicates the applicable charge band.

No waiting, with restricted hours\*

(single yellow line)

<sup>\*\*\*</sup> These restrictions apply at any time.

<sup>†</sup> These restrictions apply the permitted hours, max stay and no return times of the charge band area in which they are located. If the details differ then a label indicates the applicable details.

<sup>††</sup> Labels will differ dependent upon the area in which the restriction is located.

## Legend Page 2

| Controlled Parking Zone/<br>Priority Parking Area | Sub zone (where applicable) | Permitted Hours<br>(any such day not being a parking holiday)              | Restricted Hours<br>(any such day not being a parking holiday)                |
|---------------------------------------------------|-----------------------------|----------------------------------------------------------------------------|-------------------------------------------------------------------------------|
| Central zone                                      | Sub-zone 1                  | 08.30 to 18.30 Mondays to Saturdays and 12.30 to 18.30pm Sundays inclusive | 08.30 to 18.30 Mondays to Saturdays and 12.30 to<br>18.30pm Sundays inclusive |
|                                                   | Sub-zone 1A                 |                                                                            |                                                                               |
|                                                   | Sub-zone 2                  |                                                                            |                                                                               |
|                                                   | Sub-zone 3                  |                                                                            |                                                                               |
|                                                   | Sub-zone 4                  | 1                                                                          |                                                                               |
|                                                   | Sub-zone 5                  |                                                                            | 08.30 to 17.30 Mondays to Fridays inclusive                                   |
|                                                   | Sub-zone 5A                 | ]                                                                          |                                                                               |
| Peripheral zone                                   | Sub-zone 6                  | 08.30 to 17.30 Mondays to Fridays inclusive                                |                                                                               |
|                                                   | Sub-zone 7                  |                                                                            |                                                                               |
|                                                   | Sub-zone 8                  | ]                                                                          |                                                                               |
| Zone                                              | e N1                        |                                                                            |                                                                               |
| Zone                                              | e N2                        | ]                                                                          | 08.30 to 17.30 Mondays to Fridays inclusive                                   |
| Zone                                              | e N3                        | 08.30 to 17.30 Mondays to Fridays inclusive                                |                                                                               |
| Zone                                              | e N4                        |                                                                            |                                                                               |
| Zone                                              | e N5                        |                                                                            |                                                                               |
| Zone S1                                           |                             |                                                                            |                                                                               |
| Zone S2                                           |                             | ]                                                                          |                                                                               |
| Zone S3                                           |                             |                                                                            |                                                                               |
| Zone S4                                           |                             |                                                                            |                                                                               |
| Zone K                                            |                             | 08.30 to 09:30 and 16:00 to 17.00 Mondays to Fridays inclusive             | 08.30 to 09.30 and 16.00 to 17.00 Mondays to Fridays inclusive                |
| Priority Parking Area B1                          |                             | 10.00 to 11.30 Mondays to Fridays inclusive                                | -                                                                             |
| Priority Parking Area B2                          |                             | 13.30 to 15.00 Mondays to Fridays inclusive                                | -                                                                             |
| Priority Parking Area B3                          |                             | 10.00 to 11.30 Mondays to Fridays inclusive                                | -                                                                             |
| Priority Parking Area B4                          |                             | 11.30 to 13.00 Mondays to Fridays inclusive                                | -                                                                             |
| Priority Parking Area B5                          |                             | 11.30 to 13.00 Mondays to Fridays inclusive                                | -                                                                             |
| Priority Parking Area B6                          |                             | 11.00 to 12.30 Mondays to Fridays inclusive                                | -                                                                             |
| Priority Parking Area B7                          |                             | 09.30 to 11.00 Mondays to Fridays inclusive                                | -                                                                             |
| Priority Parking Area B8                          |                             | 12.30 to 14.00 Mondays to Fridays inclusive                                | -                                                                             |
| Priority Parking Area B9                          |                             | 13.30 to 15.00 Mondays to Fridays inclusive                                | -                                                                             |
| Priority Parking Area B10                         |                             | 13.30 to 15.00 Mondays to Fridays inclusive                                | -                                                                             |