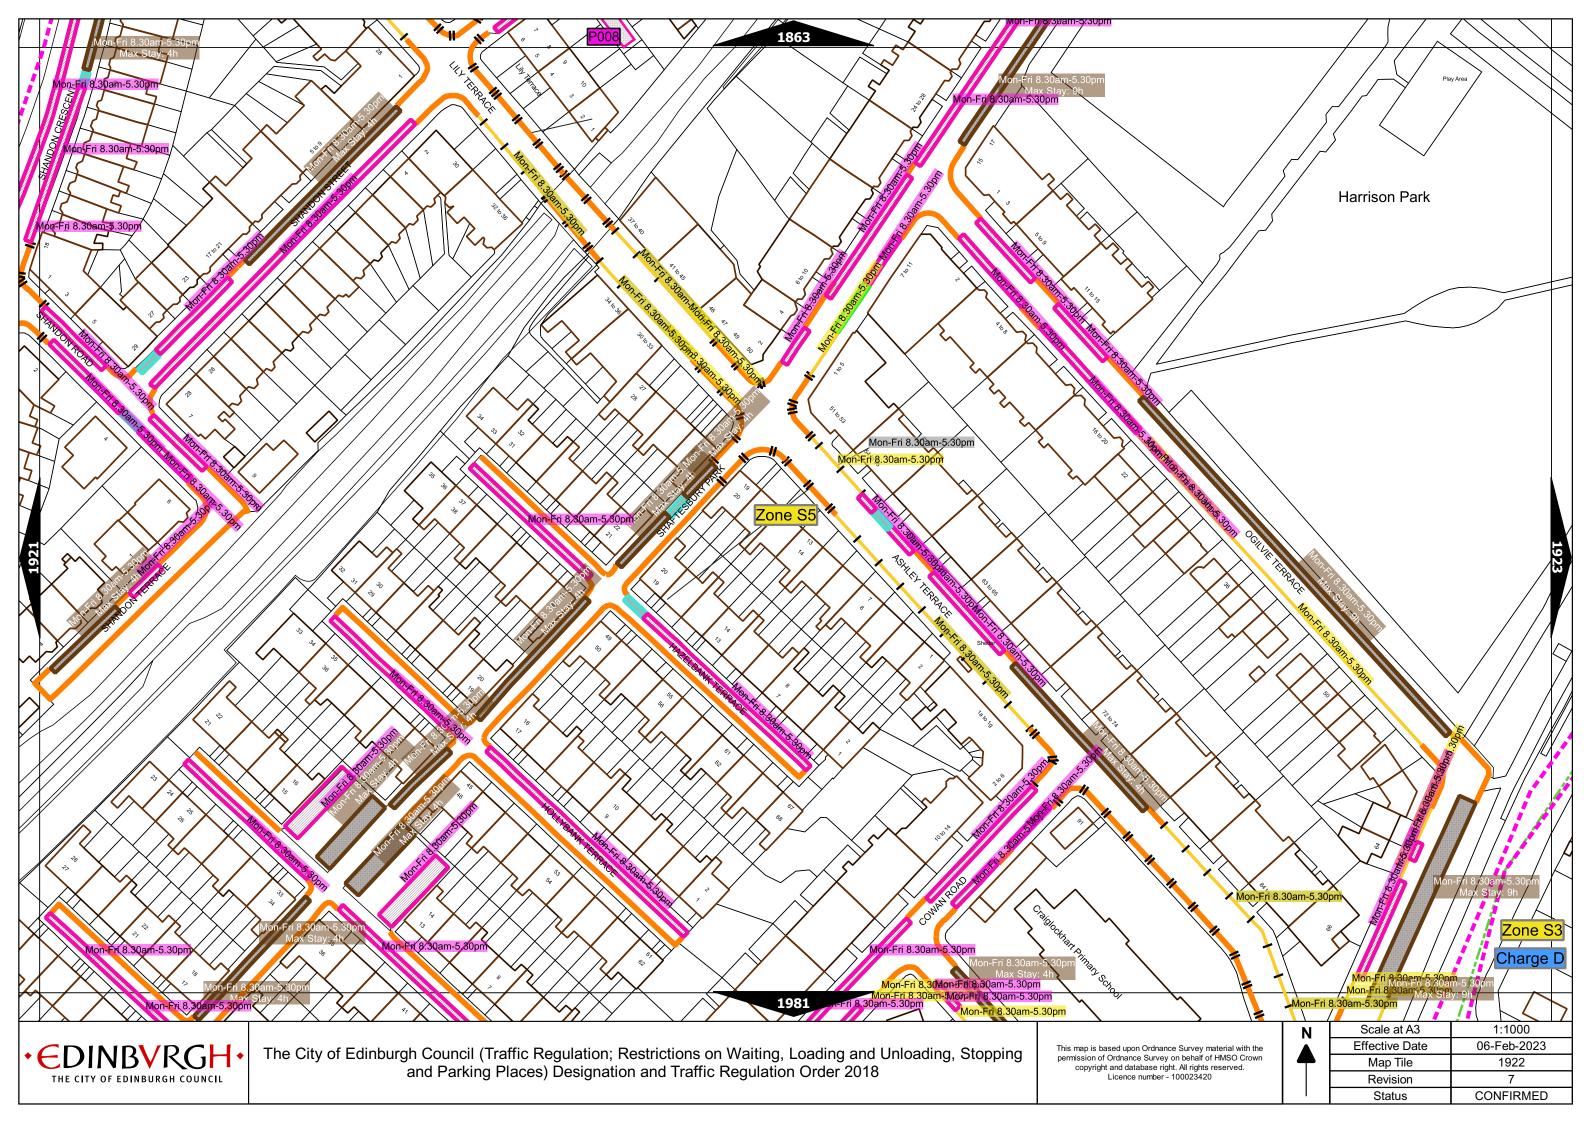

| The City of Edinburgh Council (Traffic Regulation; Restrictions on Waiting, Loa | ading and Unloading, Stopping and |
|---------------------------------------------------------------------------------|-----------------------------------|
| Parking Places) Designation and Traffic Regulation O                            | Order 2018                        |