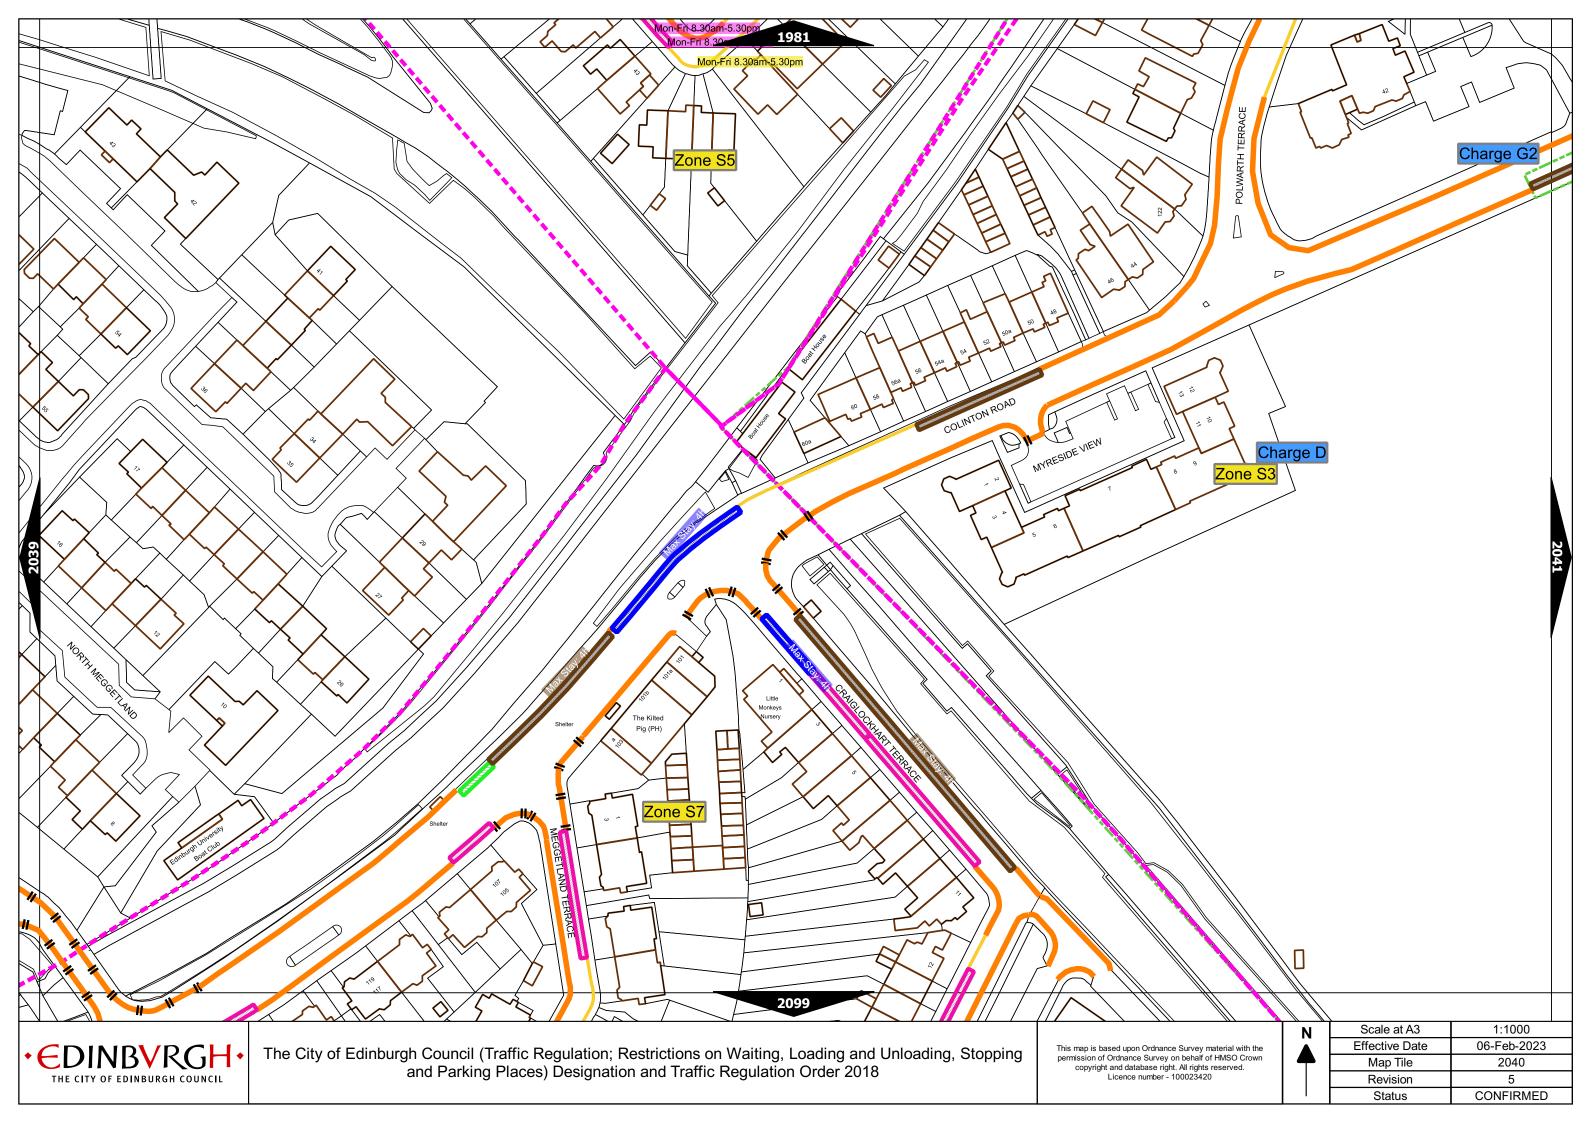

## Legend Page 2

| Controlled Parking Zone/<br>Priority Parking Area | Sub zone (where applicable) | Permitted Hours<br>(any such day not being a parking holiday)              | Restricted Hours<br>(any such day not being a parking holiday)                |
|---------------------------------------------------|-----------------------------|----------------------------------------------------------------------------|-------------------------------------------------------------------------------|
|                                                   | Sub-zone 1                  | 08.30 to 18.30 Mondays to Saturdays and 12.30 to 18.30pm Sundays inclusive | 08.30 to 18.30 Mondays to Saturdays and 12.30 to<br>18.30pm Sundays inclusive |
|                                                   | Sub-zone 1A                 |                                                                            |                                                                               |
| Central zone                                      | Sub-zone 2                  |                                                                            |                                                                               |
|                                                   | Sub-zone 3                  | inclusive                                                                  |                                                                               |
|                                                   | Sub-zone 4                  | ]                                                                          |                                                                               |
|                                                   | Sub-zone 5                  |                                                                            | 08.30 to 17.30 Mondays to Fridays inclusive                                   |
|                                                   | Sub-zone 5A                 | ]                                                                          |                                                                               |
| Peripheral zone                                   | Sub-zone 6                  | 08.30 to 17.30 Mondays to Fridays inclusive                                |                                                                               |
|                                                   | Sub-zone 7                  |                                                                            |                                                                               |
|                                                   | Sub-zone 8                  | ]                                                                          |                                                                               |
| Zone                                              | e N1                        |                                                                            |                                                                               |
| Zone                                              | e N2                        | ]                                                                          |                                                                               |
| Zone N3                                           |                             | ]                                                                          |                                                                               |
| Zone                                              | e N4                        |                                                                            | 08.30 to 17.30 Mondays to Fridays inclusive                                   |
| Zone                                              | e N5                        | 08.30 to 17.30 Mondays to Fridays inclusive                                |                                                                               |
| Zon                                               | e S1                        | ]                                                                          |                                                                               |
| Zon                                               | e S2                        | ]                                                                          |                                                                               |
| Zon                                               | e S3                        |                                                                            |                                                                               |
| Zone S4                                           |                             |                                                                            |                                                                               |
| Zone K                                            |                             | 08.30 to 09:30 and 16:00 to 17.00 Mondays to Fridays inclusive             | 08.30 to 09.30 and 16.00 to 17.00 Mondays to Fridays inclusive                |
| Priority Park                                     | king Area B1                | 10.00 to 11.30 Mondays to Fridays inclusive                                | -                                                                             |
| Priority Parl                                     | king Area B2                | 13.30 to 15.00 Mondays to Fridays inclusive                                | -                                                                             |
| Priority Parking Area B3                          |                             | 10.00 to 11.30 Mondays to Fridays inclusive                                | -                                                                             |
| Priority Parking Area B4                          |                             | 11.30 to 13.00 Mondays to Fridays inclusive                                | -                                                                             |
| Priority Parking Area B5                          |                             | 11.30 to 13.00 Mondays to Fridays inclusive                                | -                                                                             |
| Priority Parking Area B6                          |                             | 11.00 to 12.30 Mondays to Fridays inclusive                                | -                                                                             |
| Priority Parking Area B7                          |                             | 09.30 to 11.00 Mondays to Fridays inclusive                                | -                                                                             |
| Priority Parking Area B8                          |                             | 12.30 to 14.00 Mondays to Fridays inclusive                                | -                                                                             |
| Priority Parking Area B9                          |                             | 13.30 to 15.00 Mondays to Fridays inclusive                                | -                                                                             |
| Priority Parking Area B10                         |                             | 13.30 to 15.00 Mondays to Fridays inclusive                                | -                                                                             |

## Legend Page 3

| Pay and display / Pay by phone charge band | Parking charge | Times of operation                           | Max stay and no return times               |
|--------------------------------------------|----------------|----------------------------------------------|--------------------------------------------|
| Band A                                     | £6.00 per hour | Mon-Sat 8:30am-6.30pm and Sun 12:30pm-6:30pm | Max stay 10 hours, no return within 1 hour |
| Band B1                                    | £5.60 per hour | Mon-Sat 8:30am-6.30pm and Sun 12:30pm-6:30pm | Max stay 3 hours, no return within 1 hour  |
| Band B2                                    | £4.90 per hour | Mon-Sat 8:30am-6.30pm and Sun 12:30pm-6:30pm | Max stay 4 hours, no return within 1 hour  |
| Band B3                                    | £4.10 per hour | Mon-Sat 8:30am-6.30pm and Sun 12:30pm-6:30pm | Max stay 4 hours, no return within 1 hour  |
| Band C1                                    | £3.70 per hour | Mon-Fri 8:30am-5.30pm                        | Max stay 4 hours, no return within 1 hour  |
| Band C2                                    | £3.10 per hour | Mon-Fri 8:30am-5.30pm                        | Max stay 4 hours, no return within 1 hour  |
| Band D                                     | £2.60 per hour | Mon-Fri 8:30am-5.30pm                        | Max stay 4 hours, no return within 1 hour  |
| Band D1                                    | £2.80 per hour | Mon-Sat 8:30am-6.30pm and Sun 12:30pm-6:30pm | Max stay 1 hour, no return within 1 hour   |
| Band D2                                    | £2.80 per hour | Mon-Sat 8:30am-6.30pm and Sun 12:30pm-6:30pm | Max stay 1 hour, no return within 1 hour   |
| Band D3                                    | £2.80 per hour | Mon-Sat 8:30am-6.30pm and Sun 12:30pm-6:30pm | Max stay 1 hour, no return within 1 hour   |
| Band D4                                    | £2.80 per hour | Mon-Sat 8:30am-6.30pm and Sun 12:30pm-6:30pm | Max stay 1 hour, no return within 1 hour   |
| Band D5                                    | £2.80 per hour | Mon-Sat 8:30am-6.30pm and Sun 12:30pm-6:30pm | Max stay 1 hour, no return within 1 hour   |
| Band D6                                    | £2.80 per hour | Mon-Sat 9.00am-5.30pm                        | Max stay 1 hour, no return within 1 hour   |
| Band D7                                    | £2.80 per hour | Mon-Sat 8.00am-6.30pm                        | Max stay 2 hours, no return within 1 hour  |
| Band D8                                    | £2.80 per hour | Mon-Fri 8.00am-6.00pm Sat 8.00am-1.30pm      | Max stay 1 hours, no return within 1 hour  |
| Band G                                     | £7.00 per day  | Mon-Fri 8:30am-5.30pm                        | Max stay 9 hours, no return within 1 hour  |
| Band G1                                    | £7.00 per day  | Mon-Fri 8:30am-5.30pm                        | Max stay 9 hours, no return within 1 hour  |
| Band G2                                    | £7.00 per day  | Mon-Fri 8:30am-5.30pm                        | Max stay 9 hours, no return within 1 hour  |
| Band Q                                     | 90p per hour   | Mon-Fri 8:30am-5.30pm                        | Max stay 1 hours, no return within 1 hour  |