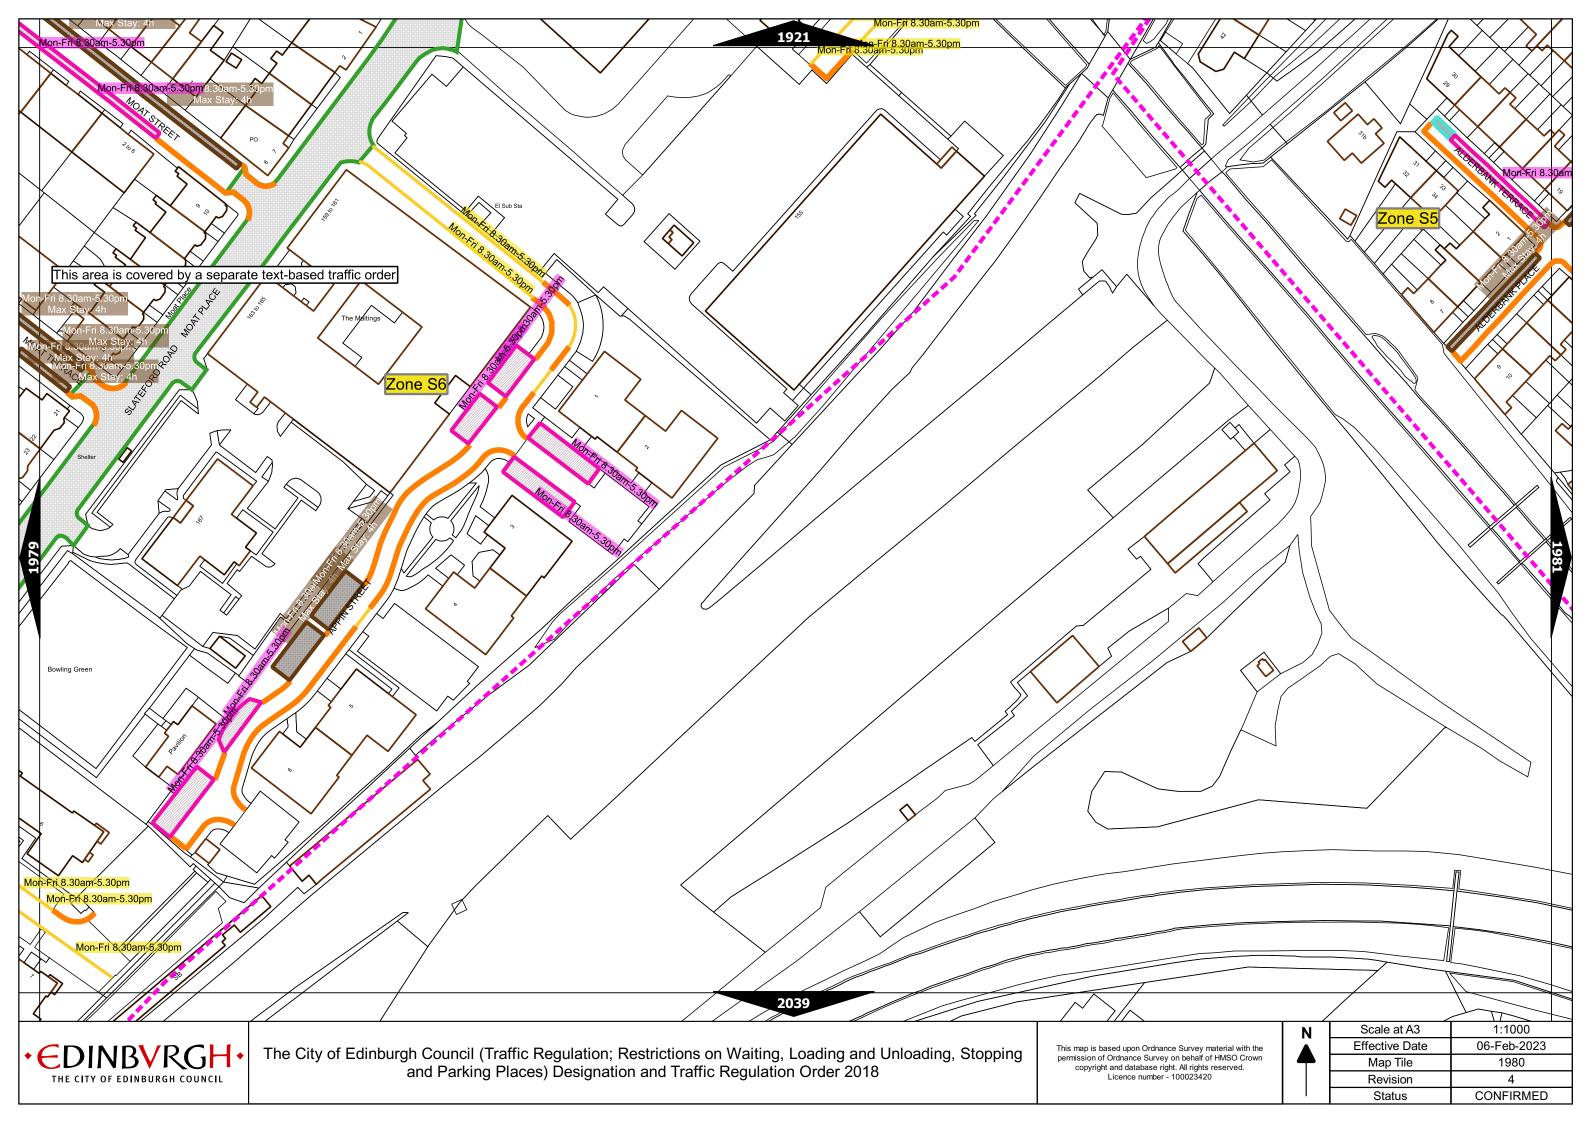

## Legend Page 2

| Controlled Parking Zone/<br>Priority Parking Area | Sub zone (where applicable) | Permitted Hours<br>(any such day not being a parking holiday)              | Restricted Hours<br>(any such day not being a parking holiday)                |
|---------------------------------------------------|-----------------------------|----------------------------------------------------------------------------|-------------------------------------------------------------------------------|
|                                                   | Sub-zone 1                  | 08.30 to 18.30 Mondays to Saturdays and 12.30 to 18.30pm Sundays inclusive | 08.30 to 18.30 Mondays to Saturdays and 12.30 to<br>18.30pm Sundays inclusive |
|                                                   | Sub-zone 1A                 |                                                                            |                                                                               |
| Central zone                                      | Sub-zone 2                  |                                                                            |                                                                               |
|                                                   | Sub-zone 3                  | inclusive                                                                  |                                                                               |
|                                                   | Sub-zone 4                  | ]                                                                          |                                                                               |
|                                                   | Sub-zone 5                  |                                                                            | 08.30 to 17.30 Mondays to Fridays inclusive                                   |
|                                                   | Sub-zone 5A                 | ]                                                                          |                                                                               |
| Peripheral zone                                   | Sub-zone 6                  | 08.30 to 17.30 Mondays to Fridays inclusive                                |                                                                               |
|                                                   | Sub-zone 7                  |                                                                            |                                                                               |
|                                                   | Sub-zone 8                  | ]                                                                          |                                                                               |
| Zone                                              | e N1                        |                                                                            |                                                                               |
| Zone                                              | e N2                        | ]                                                                          |                                                                               |
| Zone N3                                           |                             | ]                                                                          |                                                                               |
| Zone                                              | e N4                        |                                                                            | 08.30 to 17.30 Mondays to Fridays inclusive                                   |
| Zone                                              | e N5                        | 08.30 to 17.30 Mondays to Fridays inclusive                                |                                                                               |
| Zon                                               | e S1                        | ]                                                                          |                                                                               |
| Zon                                               | e S2                        | ]                                                                          |                                                                               |
| Zon                                               | e S3                        |                                                                            |                                                                               |
| Zone S4                                           |                             |                                                                            |                                                                               |
| Zone K                                            |                             | 08.30 to 09:30 and 16:00 to 17.00 Mondays to Fridays inclusive             | 08.30 to 09.30 and 16.00 to 17.00 Mondays to Fridays inclusive                |
| Priority Park                                     | king Area B1                | 10.00 to 11.30 Mondays to Fridays inclusive                                | -                                                                             |
| Priority Parl                                     | king Area B2                | 13.30 to 15.00 Mondays to Fridays inclusive                                | -                                                                             |
| Priority Parking Area B3                          |                             | 10.00 to 11.30 Mondays to Fridays inclusive                                | -                                                                             |
| Priority Parking Area B4                          |                             | 11.30 to 13.00 Mondays to Fridays inclusive                                | -                                                                             |
| Priority Parking Area B5                          |                             | 11.30 to 13.00 Mondays to Fridays inclusive                                | -                                                                             |
| Priority Parking Area B6                          |                             | 11.00 to 12.30 Mondays to Fridays inclusive                                | -                                                                             |
| Priority Parking Area B7                          |                             | 09.30 to 11.00 Mondays to Fridays inclusive                                | -                                                                             |
| Priority Parking Area B8                          |                             | 12.30 to 14.00 Mondays to Fridays inclusive                                | -                                                                             |
| Priority Parking Area B9                          |                             | 13.30 to 15.00 Mondays to Fridays inclusive                                | -                                                                             |
| Priority Parking Area B10                         |                             | 13.30 to 15.00 Mondays to Fridays inclusive                                | -                                                                             |

## Legend Page 3

| Pay and display / Pay by phone charge band | Parking charge | Times of operation                           | Max stay and no return times               |
|--------------------------------------------|----------------|----------------------------------------------|--------------------------------------------|
| Band A                                     | £6.00 per hour | Mon-Sat 8:30am-6.30pm and Sun 12:30pm-6:30pm | Max stay 10 hours, no return within 1 hour |
| Band B1                                    | £5.60 per hour | Mon-Sat 8:30am-6.30pm and Sun 12:30pm-6:30pm | Max stay 3 hours, no return within 1 hour  |
| Band B2                                    | £4.90 per hour | Mon-Sat 8:30am-6.30pm and Sun 12:30pm-6:30pm | Max stay 4 hours, no return within 1 hour  |
| Band B3                                    | £4.10 per hour | Mon-Sat 8:30am-6.30pm and Sun 12:30pm-6:30pm | Max stay 4 hours, no return within 1 hour  |
| Band C1                                    | £3.70 per hour | Mon-Fri 8:30am-5.30pm                        | Max stay 4 hours, no return within 1 hour  |
| Band C2                                    | £3.10 per hour | Mon-Fri 8:30am-5.30pm                        | Max stay 4 hours, no return within 1 hour  |
| Band D                                     | £2.60 per hour | Mon-Fri 8:30am-5.30pm                        | Max stay 4 hours, no return within 1 hour  |
| Band D1                                    | £2.80 per hour | Mon-Sat 8:30am-6.30pm and Sun 12:30pm-6:30pm | Max stay 1 hour, no return within 1 hour   |
| Band D2                                    | £2.80 per hour | Mon-Sat 8:30am-6.30pm and Sun 12:30pm-6:30pm | Max stay 1 hour, no return within 1 hour   |
| Band D3                                    | £2.80 per hour | Mon-Sat 8:30am-6.30pm and Sun 12:30pm-6:30pm | Max stay 1 hour, no return within 1 hour   |
| Band D4                                    | £2.80 per hour | Mon-Sat 8:30am-6.30pm and Sun 12:30pm-6:30pm | Max stay 1 hour, no return within 1 hour   |
| Band D5                                    | £2.80 per hour | Mon-Sat 8:30am-6.30pm and Sun 12:30pm-6:30pm | Max stay 1 hour, no return within 1 hour   |
| Band D6                                    | £2.80 per hour | Mon-Sat 9.00am-5.30pm                        | Max stay 1 hour, no return within 1 hour   |
| Band D7                                    | £2.80 per hour | Mon-Sat 8.00am-6.30pm                        | Max stay 2 hours, no return within 1 hour  |
| Band D8                                    | £2.80 per hour | Mon-Fri 8.00am-6.00pm Sat 8.00am-1.30pm      | Max stay 1 hours, no return within 1 hour  |
| Band G                                     | £7.00 per day  | Mon-Fri 8:30am-5.30pm                        | Max stay 9 hours, no return within 1 hour  |
| Band G1                                    | £7.00 per day  | Mon-Fri 8:30am-5.30pm                        | Max stay 9 hours, no return within 1 hour  |
| Band G2                                    | £7.00 per day  | Mon-Fri 8:30am-5.30pm                        | Max stay 9 hours, no return within 1 hour  |
| Band Q                                     | 90p per hour   | Mon-Fri 8:30am-5.30pm                        | Max stay 1 hours, no return within 1 hour  |