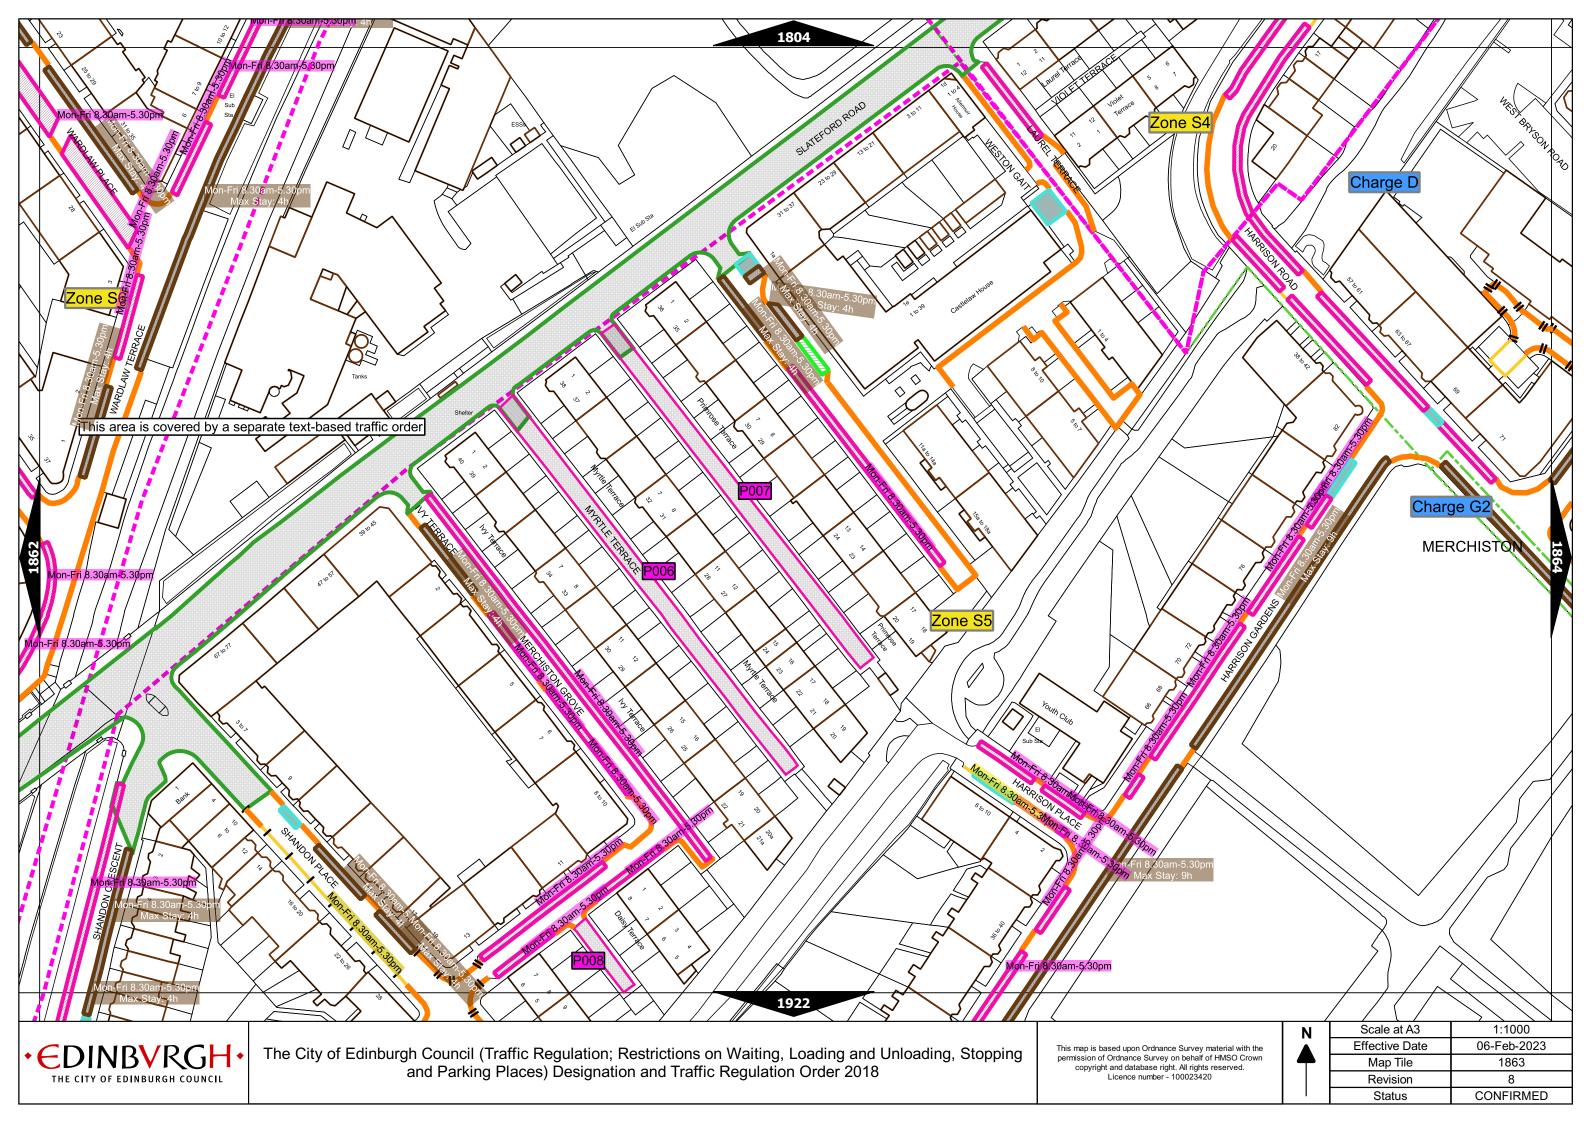

30pm      | Max stay 1 hours, no return within 1 hour  |
| Band G                                     | £7.00 per day  | Mon-Fri 8:30am-5.30pm                        | Max stay 9 hours, no return within 1 hour  |
| Band G1                                    | £7.00 per day  | Mon-Fri 8:30am-5.30pm                        | Max stay 9 hours, no return within 1 hour  |
| Band G2                                    | £7.00 per day  | Mon-Fri 8:30am-5.30pm                        | Max stay 9 hours, no return within 1 hour  |
| Band Q                                     | 90p per hour   | Mon-Fri 8:30am-5.30pm                        | Max stay 1 hours, no return within 1 hour  |

Note: This table indicated the typical maximum stay periods and any differences are labelled on the map tiles.