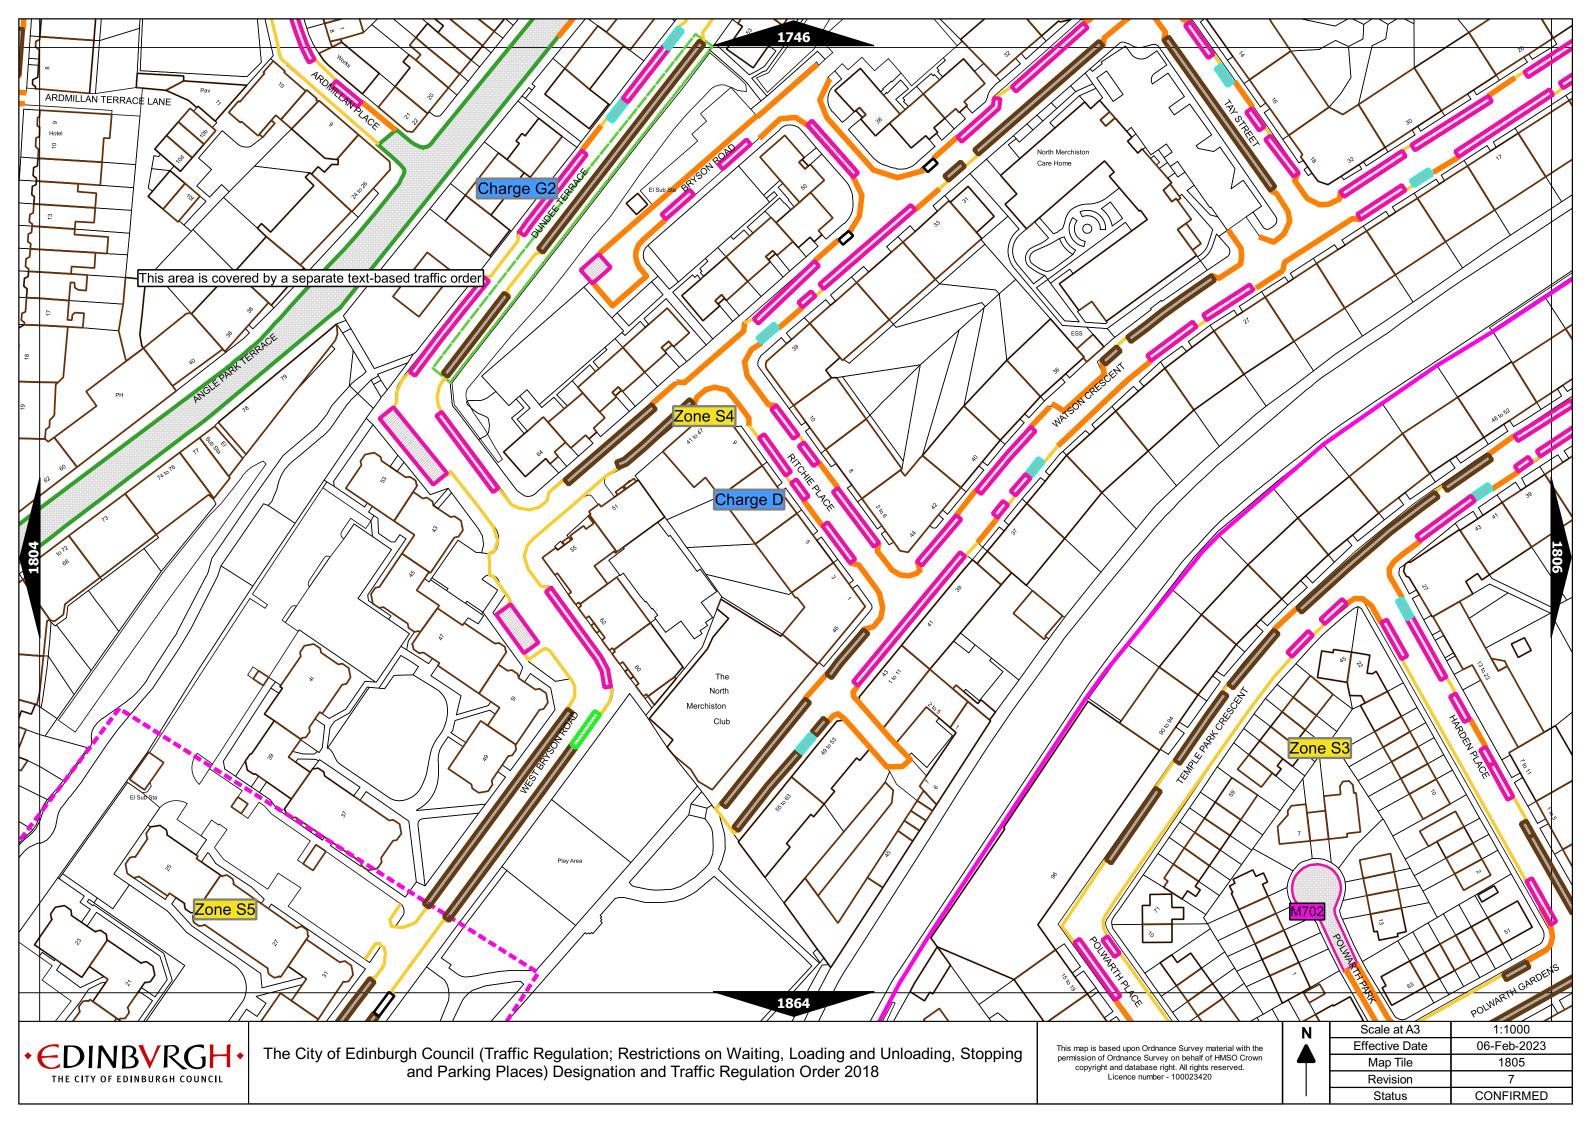

m-1.30pm      | Max stay 1 hours, no return within 1 hour  |
| Band G                                     | £7.00 per day  | Mon-Fri 8:30am-5.30pm                        | Max stay 9 hours, no return within 1 hour  |
| Band G1                                    | £7.00 per day  | Mon-Fri 8:30am-5.30pm                        | Max stay 9 hours, no return within 1 hour  |
| Band G2                                    | £7.00 per day  | Mon-Fri 8:30am-5.30pm                        | Max stay 9 hours, no return within 1 hour  |
| Band Q                                     | 90p per hour   | Mon-Fri 8:30am-5.30pm                        | Max stay 1 hours, no return within 1 hour  |

Note: This table indicated the typical maximum stay periods and any differences are labelled on the map tiles.