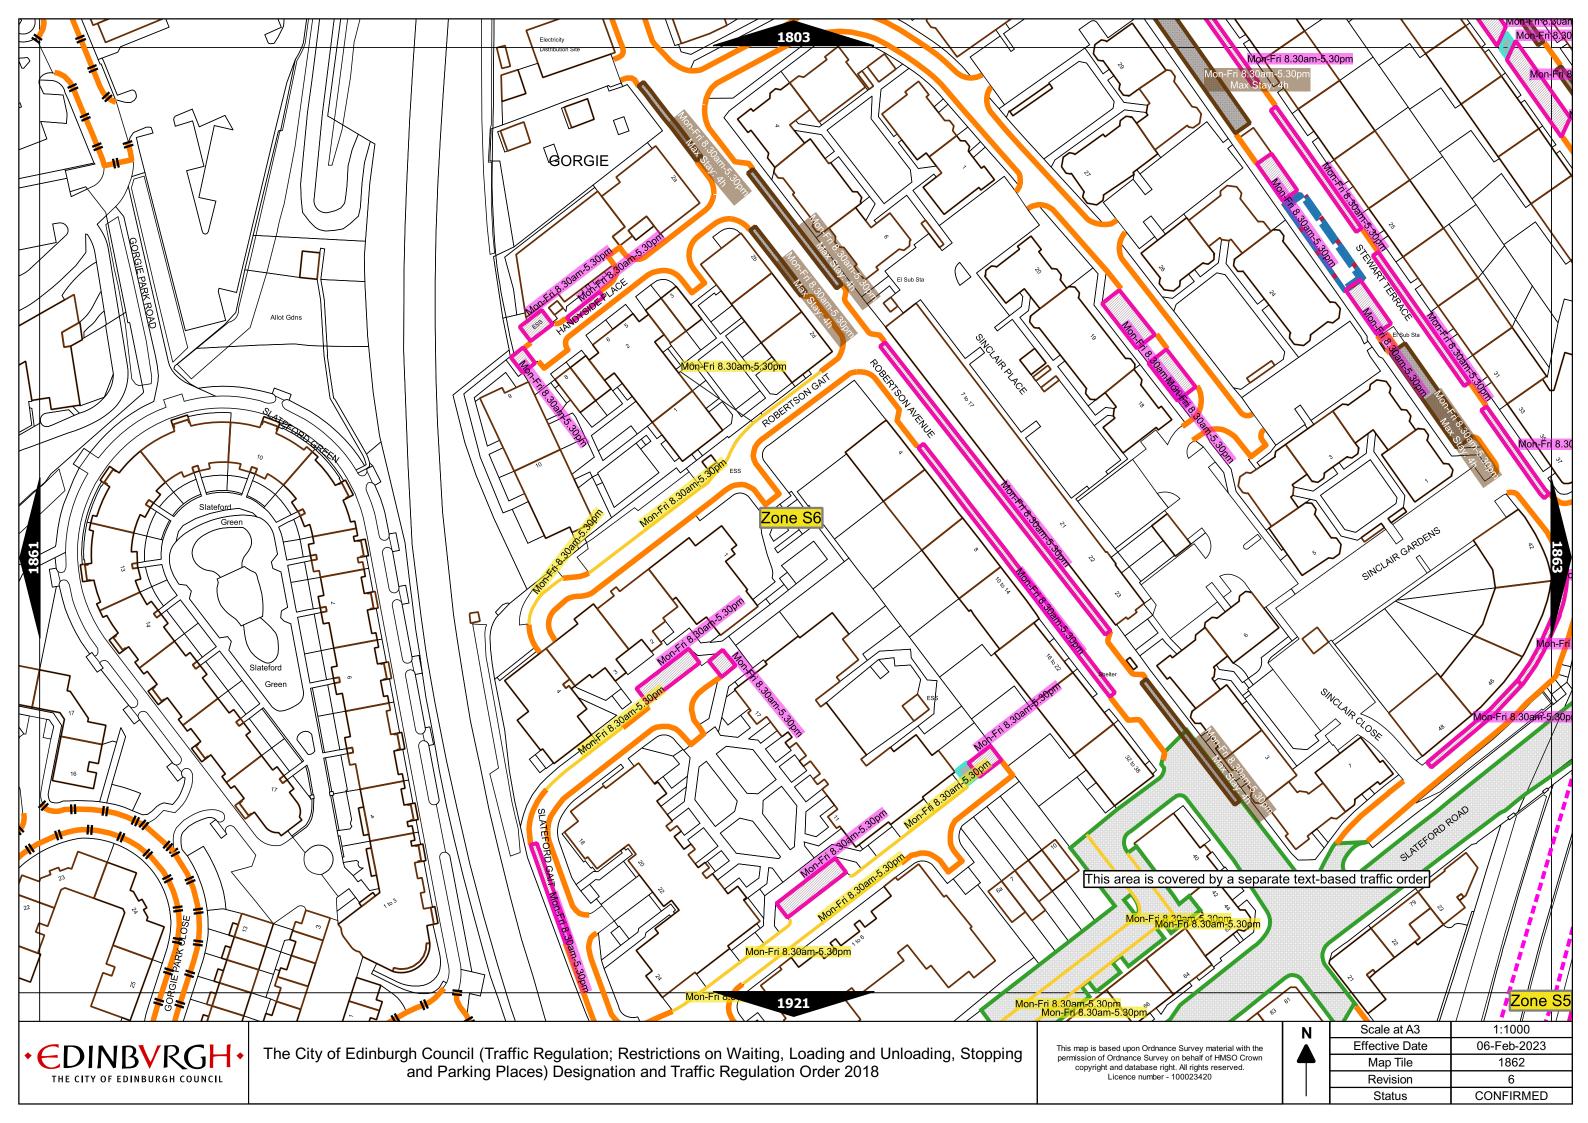

1.30pm      | Max stay 1 hours, no return within 1 hour  |
| Band G                                     | £7.00 per day  | Mon-Fri 8:30am-5.30pm                        | Max stay 9 hours, no return within 1 hour  |
| Band G1                                    | £7.00 per day  | Mon-Fri 8:30am-5.30pm                        | Max stay 9 hours, no return within 1 hour  |
| Band G2                                    | £7.00 per day  | Mon-Fri 8:30am-5.30pm                        | Max stay 9 hours, no return within 1 hour  |
| Band Q                                     | 90p per hour   | Mon-Fri 8:30am-5.30pm                        | Max stay 1 hours, no return within 1 hour  |

Note: This table indicated the typical maximum stay periods and any differences are labelled on the map tiles.