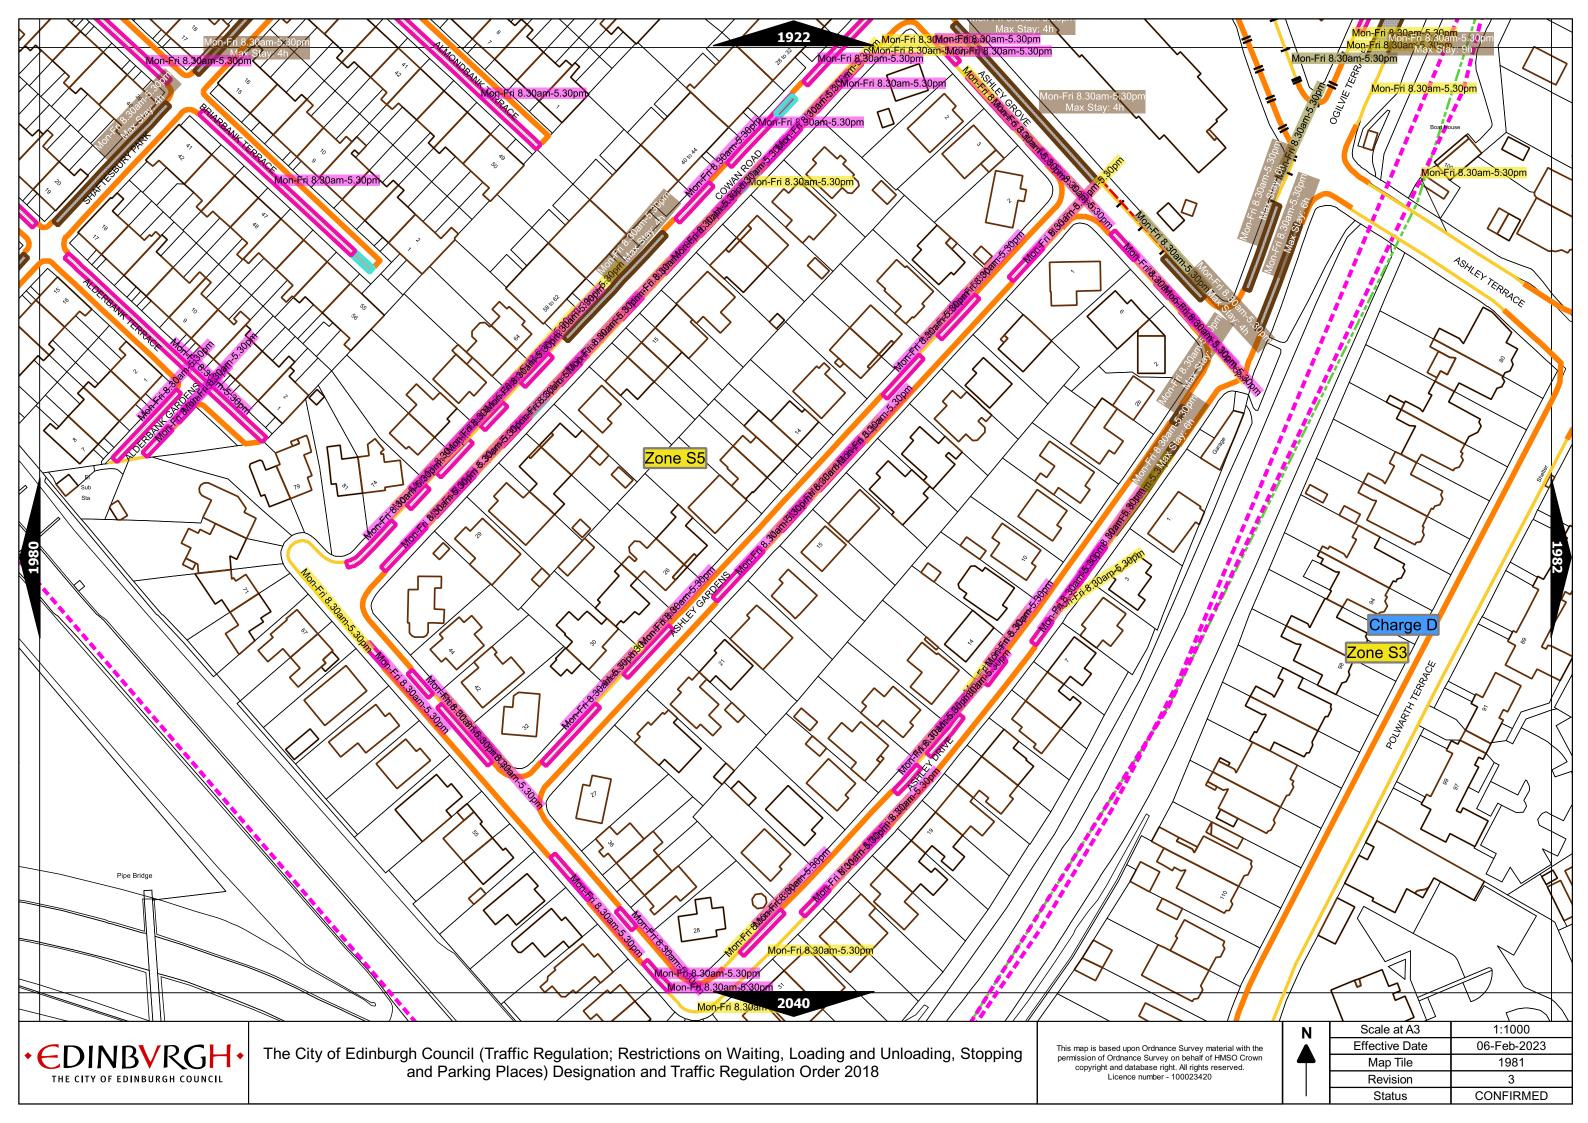

## Legend Page 2

| Controlled Parking Zone/<br>Priority Parking Area | Sub zone (where applicable) | Permitted Hours<br>(any such day not being a parking holiday)              | Restricted Hours<br>(any such day not being a parking holiday)                |
|---------------------------------------------------|-----------------------------|----------------------------------------------------------------------------|-------------------------------------------------------------------------------|
|                                                   | Sub-zone 1                  | 08.30 to 18.30 Mondays to Saturdays and 12.30 to 18.30pm Sundays inclusive | 08.30 to 18.30 Mondays to Saturdays and 12.30 to<br>18.30pm Sundays inclusive |
|                                                   | Sub-zone 1A                 |                                                                            |                                                                               |
| Central zone                                      | Sub-zone 2                  |                                                                            |                                                                               |
|                                                   | Sub-zone 3                  | inclusive                                                                  |                                                                               |
|                                                   | Sub-zone 4                  | ]                                                                          |                                                                               |
|                                                   | Sub-zone 5                  |                                                                            | 08.30 to 17.30 Mondays to Fridays inclusive                                   |
|                                                   | Sub-zone 5A                 | ]                                                                          |                                                                               |
| Peripheral zone                                   | Sub-zone 6                  | 08.30 to 17.30 Mondays to Fridays inclusive                                |                                                                               |
|                                                   | Sub-zone 7                  |                                                                            |                                                                               |
|                                                   | Sub-zone 8                  | ]                                                                          |                                                                               |
| Zone                                              | e N1                        |                                                                            |                                                                               |
| Zone                                              | e N2                        | ]                                                                          |                                                                               |
| Zone N3                                           |                             | ]                                                                          |                                                                               |
| Zone                                              | e N4                        |                                                                            | 08.30 to 17.30 Mondays to Fridays inclusive                                   |
| Zone                                              | e N5                        | 08.30 to 17.30 Mondays to Fridays inclusive                                |                                                                               |
| Zon                                               | e S1                        | ]                                                                          |                                                                               |
| Zon                                               | e S2                        | ]                                                                          |                                                                               |
| Zon                                               | e S3                        |                                                                            |                                                                               |
| Zone S4                                           |                             |                                                                            |                                                                               |
| Zone K                                            |                             | 08.30 to 09:30 and 16:00 to 17.00 Mondays to Fridays inclusive             | 08.30 to 09.30 and 16.00 to 17.00 Mondays to Fridays inclusive                |
| Priority Park                                     | king Area B1                | 10.00 to 11.30 Mondays to Fridays inclusive                                | -                                                                             |
| Priority Parl                                     | king Area B2                | 13.30 to 15.00 Mondays to Fridays inclusive                                | -                                                                             |
| Priority Parking Area B3                          |                             | 10.00 to 11.30 Mondays to Fridays inclusive                                | -                                                                             |
| Priority Parking Area B4                          |                             | 11.30 to 13.00 Mondays to Fridays inclusive                                | -                                                                             |
| Priority Parking Area B5                          |                             | 11.30 to 13.00 Mondays to Fridays inclusive                                | -                                                                             |
| Priority Parking Area B6                          |                             | 11.00 to 12.30 Mondays to Fridays inclusive                                | -                                                                             |
| Priority Parking Area B7                          |                             | 09.30 to 11.00 Mondays to Fridays inclusive                                | -                                                                             |
| Priority Parking Area B8                          |                             | 12.30 to 14.00 Mondays to Fridays inclusive                                | -                                                                             |
| Priority Parking Area B9                          |                             | 13.30 to 15.00 Mondays to Fridays inclusive                                | -                                                                             |
| Priority Parking Area B10                         |                             | 13.30 to 15.00 Mondays to Fridays inclusive                                | -                                                                             |

## Legend Page 3

| Pay and display / Pay by phone charge band | Parking charge | Times of operation                           | Max stay and no return times               |
|--------------------------------------------|----------------|----------------------------------------------|--------------------------------------------|
| Band A                                     | £6.00 per hour | Mon-Sat 8:30am-6.30pm and Sun 12:30pm-6:30pm | Max stay 10 hours, no return within 1 hour |
| Band B1                                    | £5.60 per hour | Mon-Sat 8:30am-6.30pm and Sun 12:30pm-6:30pm | Max stay 3 hours, no return within 1 hour  |
| Band B2                                    | £4.90 per hour | Mon-Sat 8:30am-6.30pm and Sun 12:30pm-6:30pm | Max stay 4 hours, no return within 1 hour  |
| Band B3                                    | £4.10 per hour | Mon-Sat 8:30am-6.30pm and Sun 12:30pm-6:30pm | Max stay 4 hours, no return within 1 hour  |
| Band C1                                    | £3.70 per hour | Mon-Fri 8:30am-5.30pm                        | Max stay 4 hours, no return within 1 hour  |
| Band C2                                    | £3.10 per hour | Mon-Fri 8:30am-5.30pm                        | Max stay 4 hours, no return within 1 hour  |
| Band D                                     | £2.60 per hour | Mon-Fri 8:30am-5.30pm                        | Max stay 4 hours, no return within 1 hour  |
| Band D1                                    | £2.80 per hour | Mon-Sat 8:30am-6.30pm and Sun 12:30pm-6:30pm | Max stay 1 hour, no return within 1 hour   |
| Band D2                                    | £2.80 per hour | Mon-Sat 8:30am-6.30pm and Sun 12:30pm-6:30pm | Max stay 1 hour, no return within 1 hour   |
| Band D3                                    | £2.80 per hour | Mon-Sat 8:30am-6.30pm and Sun 12:30pm-6:30pm | Max stay 1 hour, no return within 1 hour   |
| Band D4                                    | £2.80 per hour | Mon-Sat 8:30am-6.30pm and Sun 12:30pm-6:30pm | Max stay 1 hour, no return within 1 hour   |
| Band D5                                    | £2.80 per hour | Mon-Sat 8:30am-6.30pm and Sun 12:30pm-6:30pm | Max stay 1 hour, no return within 1 hour   |
| Band D6                                    | £2.80 per hour | Mon-Sat 9.00am-5.30pm                        | Max stay 1 hour, no return within 1 hour   |
| Band D7                                    | £2.80 per hour | Mon-Sat 8.00am-6.30pm                        | Max stay 2 hours, no return within 1 hour  |
| Band D8                                    | £2.80 per hour | Mon-Fri 8.00am-6.00pm Sat 8.00am-1.30pm      | Max stay 1 hours, no return within 1 hour  |
| Band G                                     | £7.00 per day  | Mon-Fri 8:30am-5.30pm                        | Max stay 9 hours, no return within 1 hour  |
| Band G1                                    | £7.00 per day  | Mon-Fri 8:30am-5.30pm                        | Max stay 9 hours, no return within 1 hour  |
| Band G2                                    | £7.00 per day  | Mon-Fri 8:30am-5.30pm                        | Max stay 9 hours, no return within 1 hour  |
| Band Q                                     | 90p per hour   | Mon-Fri 8:30am-5.30pm                        | Max stay 1 hours, no return within 1 hour  |