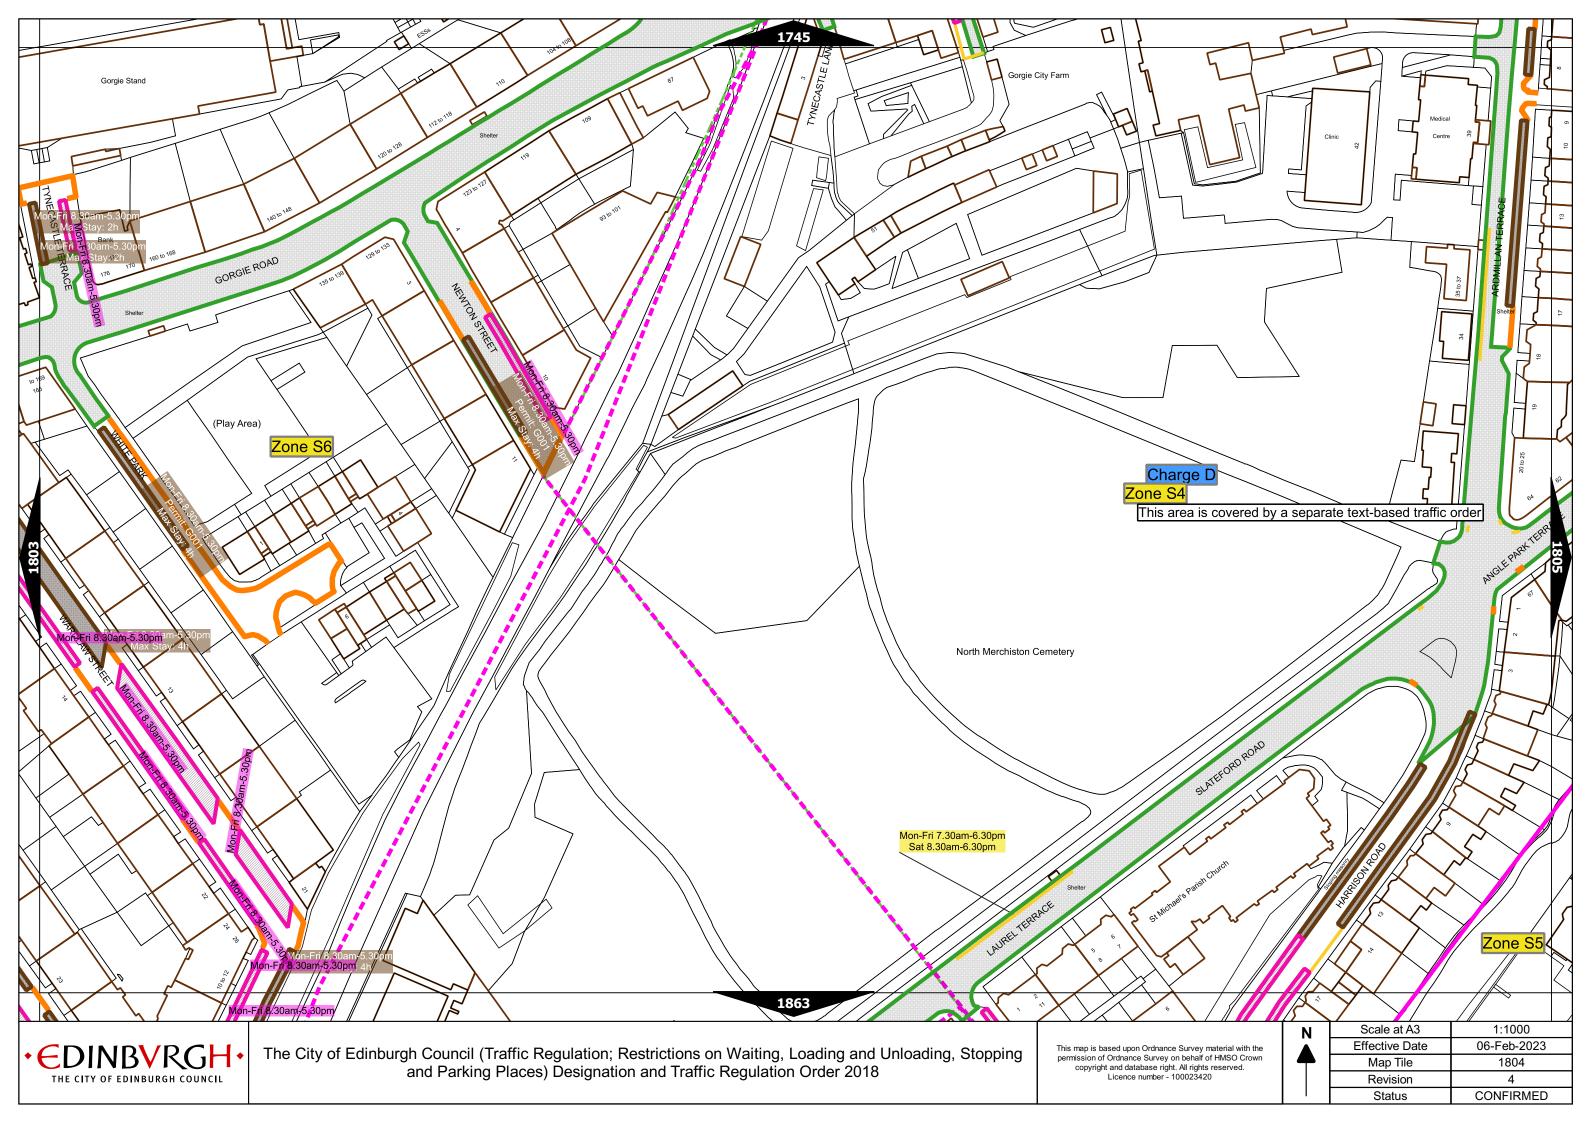

0am-1.30pm      | Max stay 1 hours, no return within 1 hour  |
| Band G                                     | £7.00 per day  | Mon-Fri 8:30am-5.30pm                        | Max stay 9 hours, no return within 1 hour  |
| Band G1                                    | £7.00 per day  | Mon-Fri 8:30am-5.30pm                        | Max stay 9 hours, no return within 1 hour  |
| Band G2                                    | £7.00 per day  | Mon-Fri 8:30am-5.30pm                        | Max stay 9 hours, no return within 1 hour  |
| Band Q                                     | 90p per hour   | Mon-Fri 8:30am-5.30pm                        | Max stay 1 hours, no return within 1 hour  |

Note: This table indicated the typical maximum stay periods and any differences are labelled on the map tiles.