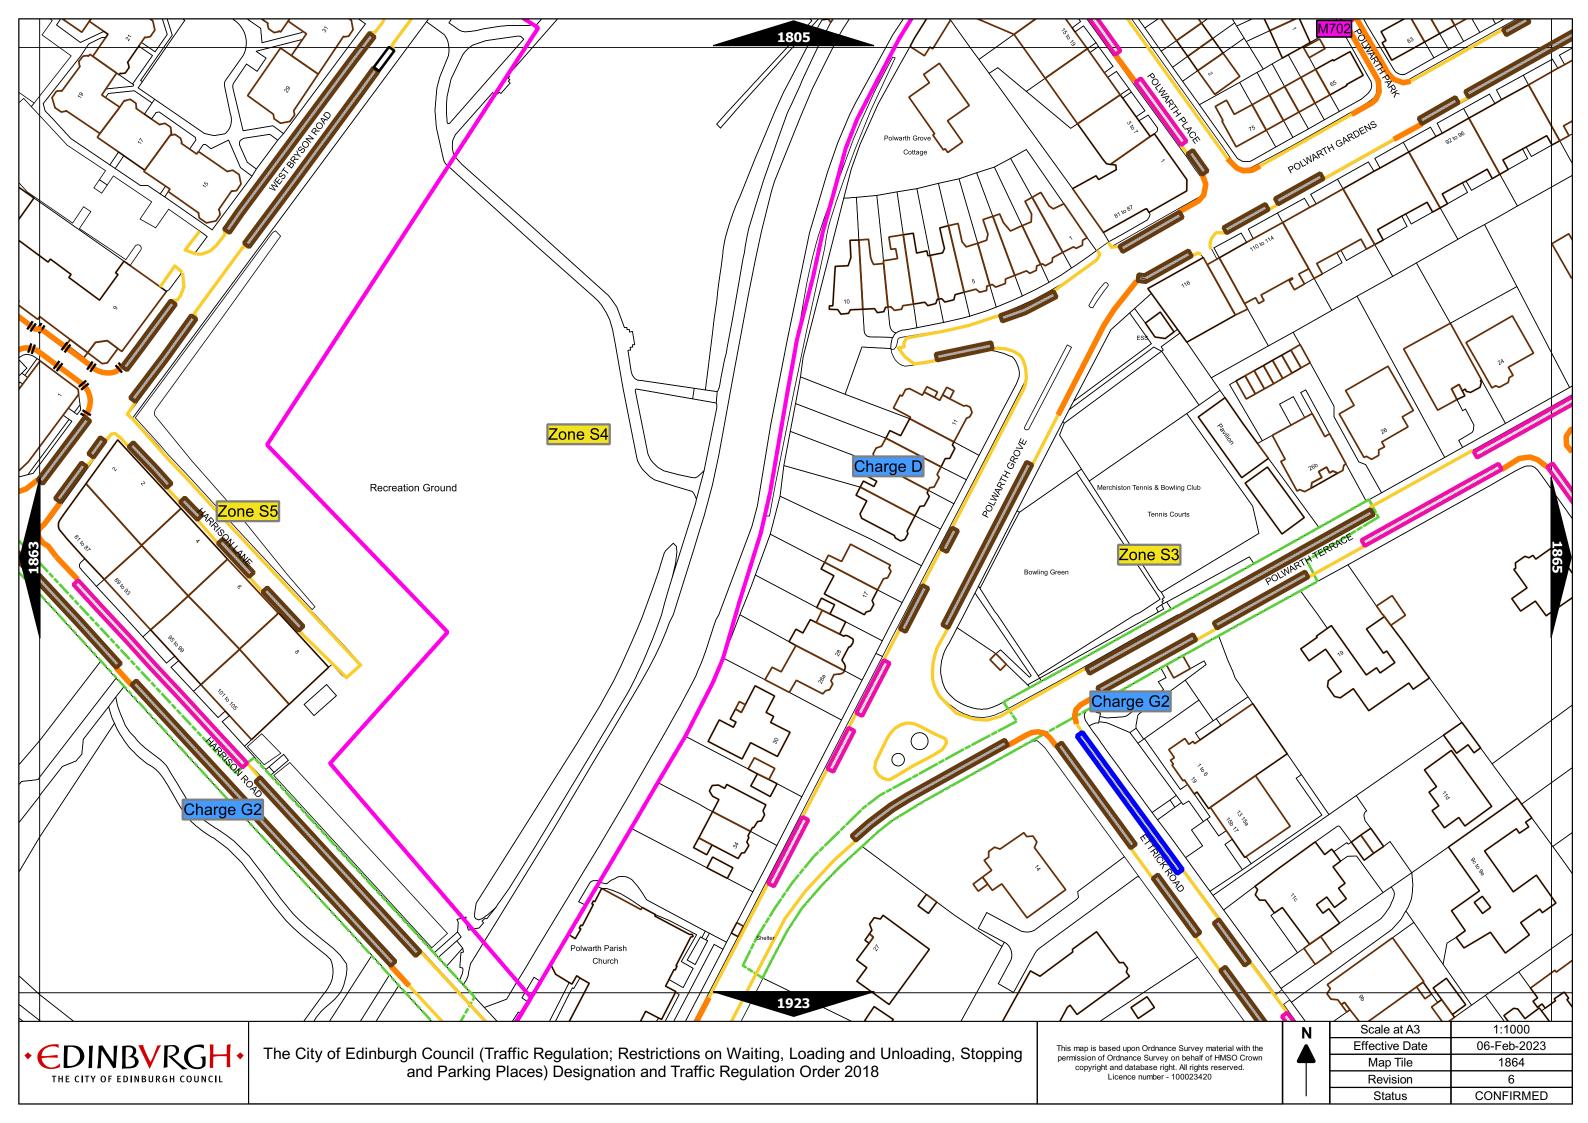

| The City of Edinburgh Council (Traffic Regulation; Restrictions on Waiting, Loa | ading and Unloading, Stopping and |
|---------------------------------------------------------------------------------|-----------------------------------|
| Parking Places) Designation and Traffic Regulation O                            | Order 2018                        |