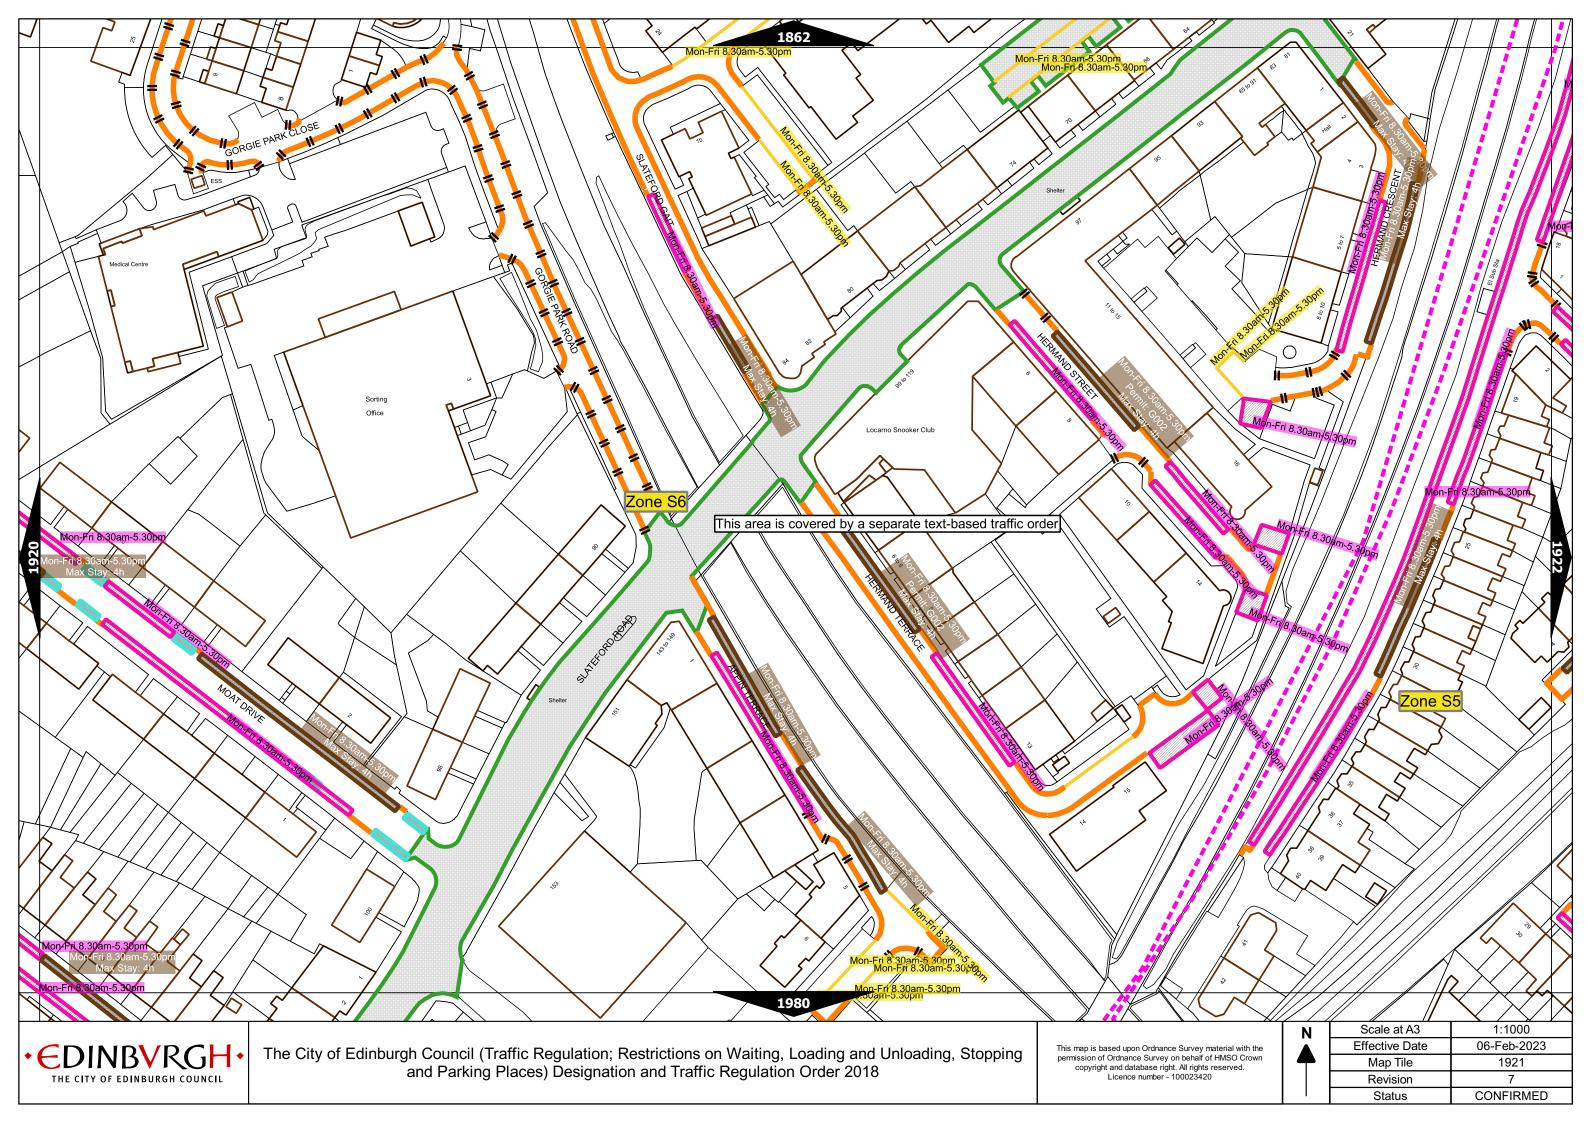

| The City of Edinburgh Council (Traffic Regulation; Restrictions on Waiting, Loa | ading and Unloading, Stopping and |
|---------------------------------------------------------------------------------|-----------------------------------|
| Parking Places) Designation and Traffic Regulation O                            | Order 2018                        |