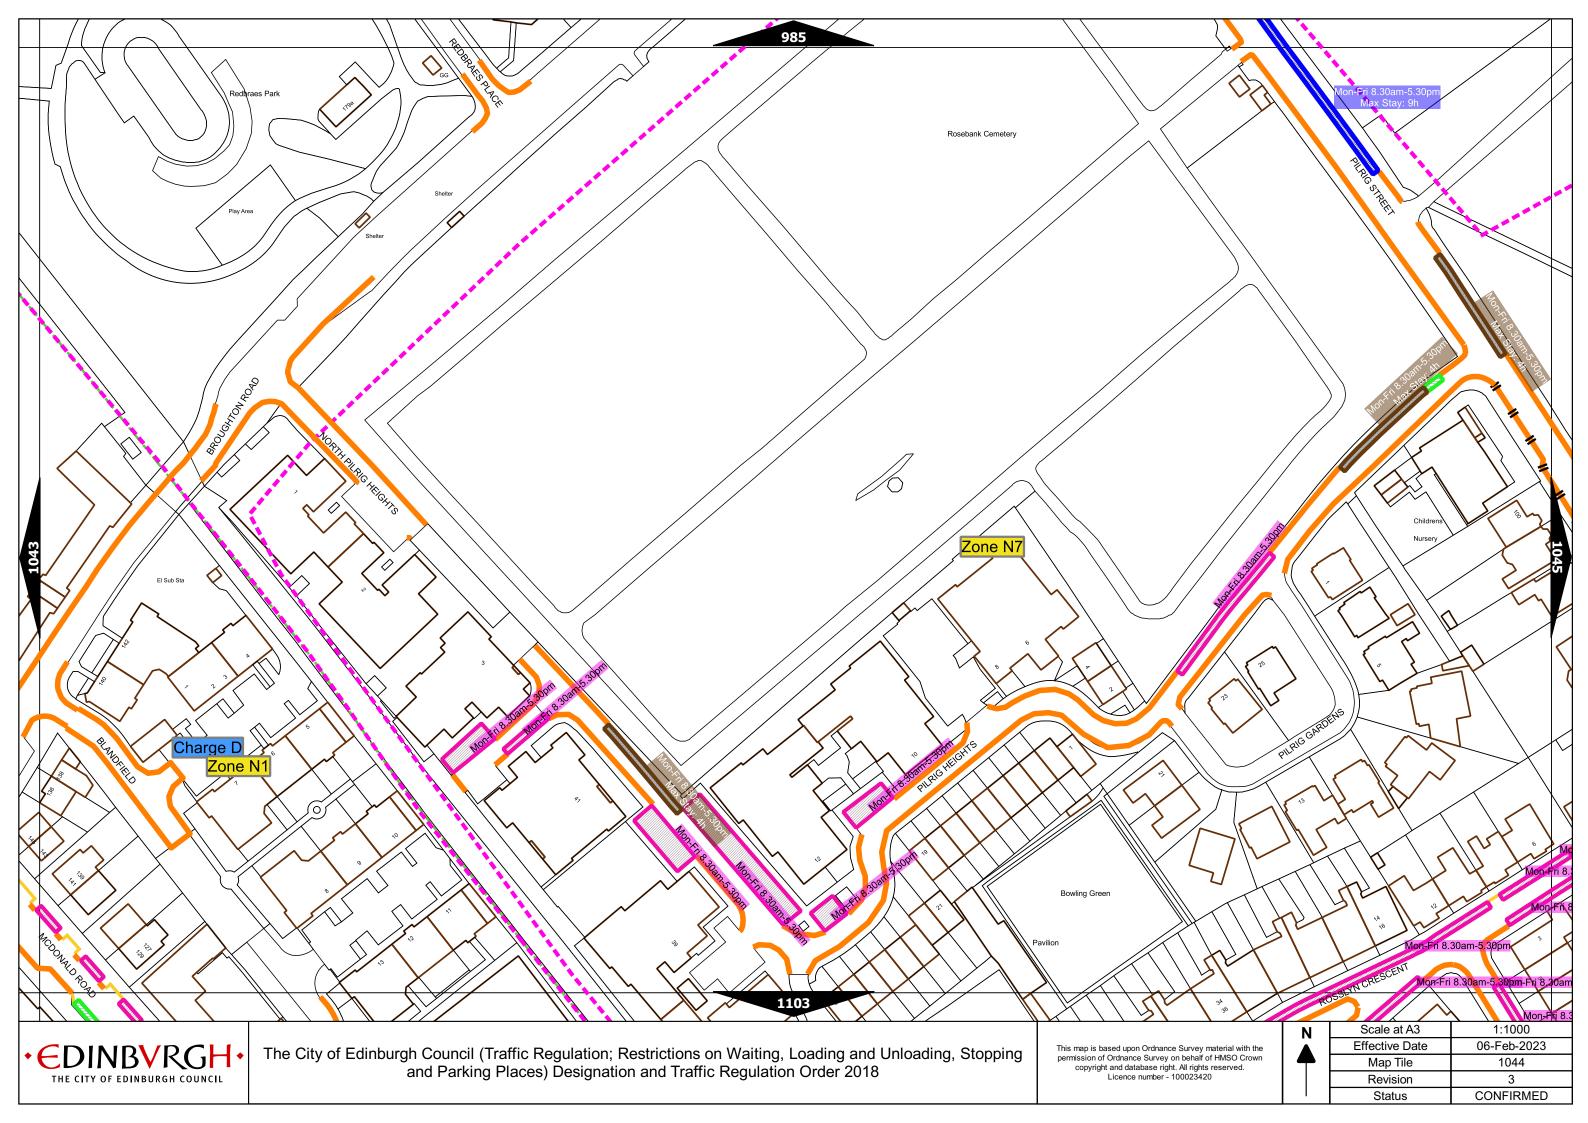

| The City of Edinburgh Council (Traffic Regulation; Restrictions on Waiting, Loa | ading and Unloading, Stopping and |
|---------------------------------------------------------------------------------|-----------------------------------|
| Parking Places) Designation and Traffic Regulation O                            | Order 2018                        |