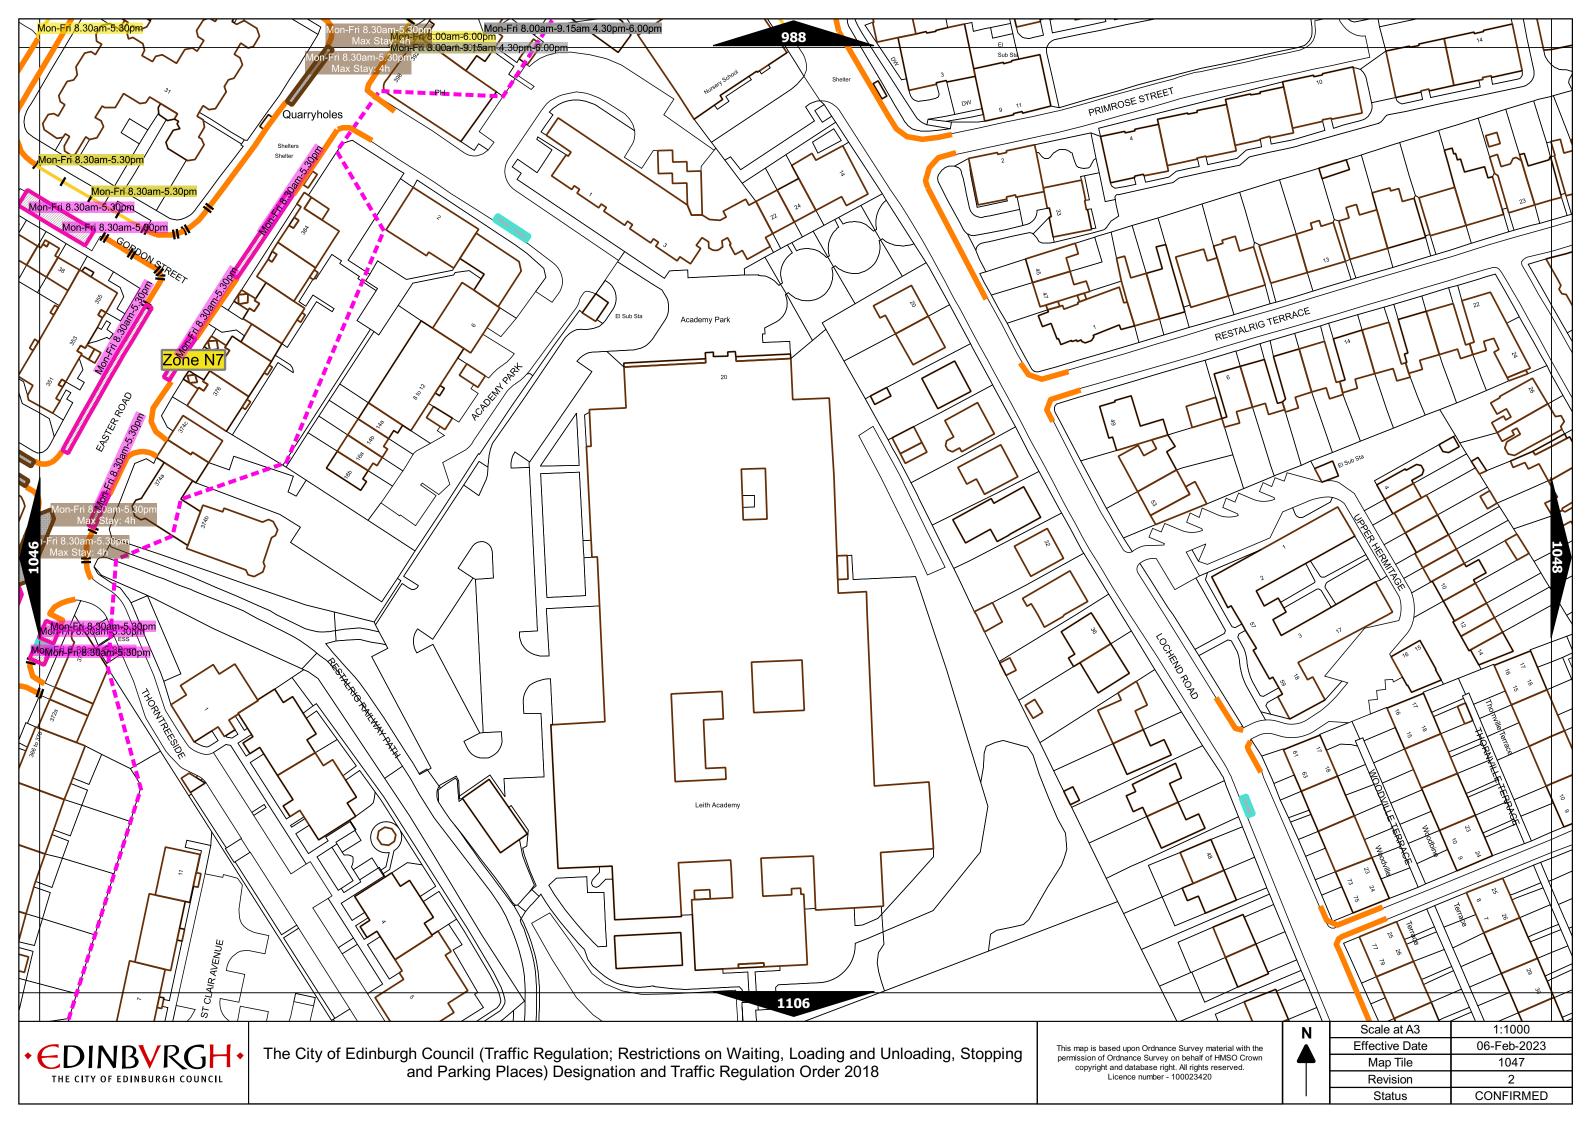

| Order items |                                                                                  |                                                                                                                                                                                                                                                                                            | Legend Page 1                                                                                                                    |
|-------------|----------------------------------------------------------------------------------|--------------------------------------------------------------------------------------------------------------------------------------------------------------------------------------------------------------------------------------------------------------------------------------------|----------------------------------------------------------------------------------------------------------------------------------|
|             | Bus parking place                                                                | 11111                                                                                                                                                                                                                                                                                      | No loading at any time***                                                                                                        |
|             | Car club parking place***                                                        | 1 1 1 1 1                                                                                                                                                                                                                                                                                  | No loading, with prohibited hours*                                                                                               |
|             | Diplomatic vehicle parking place***                                              |                                                                                                                                                                                                                                                                                            | No waiting at any time (double yellow line)***                                                                                   |
|             | Disabled persons parking place***                                                | Other information                                                                                                                                                                                                                                                                          | School keep clear                                                                                                                |
|             | Doctors parking place***                                                         | Other information  Mon-Fri 8.00am-6.30pm                                                                                                                                                                                                                                                   | Waiting restriction ††                                                                                                           |
|             | Electric Vehicle parking place***                                                | No Loading: Mon-Fri 8.00am-9.15am<br>4.30pm-6.30pm                                                                                                                                                                                                                                         | Loading prohibition ++                                                                                                           |
|             | Limited waiting place*                                                           | Charge B3                                                                                                                                                                                                                                                                                  | Pay and display / Pay by phone bay charge band (see table for details) ††                                                        |
|             | Loading place*                                                                   | Zone 3                                                                                                                                                                                                                                                                                     | Controlled parking zone (see table for details) ††                                                                               |
|             | Motor cycle parking place*                                                       | Priority parking area B7                                                                                                                                                                                                                                                                   | Priority parking area                                                                                                            |
|             | Pay and display / Pay by phone bay parking place* ** †                           |                                                                                                                                                                                                                                                                                            | Pay and display / Pay by phone bay charge band area                                                                              |
|             | Permit holders parking place*                                                    |                                                                                                                                                                                                                                                                                            | Controlled parking zone / priority parking area                                                                                  |
| 94704       | Numbered parking place* ††                                                       |                                                                                                                                                                                                                                                                                            | Greenways                                                                                                                        |
|             | Shared use parking place (Permit holders / Pay and Display / Pay by phone)* ** † |                                                                                                                                                                                                                                                                                            | Pedestrianised zone                                                                                                              |
|             | Pedal cycle parking place***                                                     |                                                                                                                                                                                                                                                                                            | Area covered by a text based traffic regulation order                                                                            |
|             | Police vehicle parking place***                                                  | * These restrictions apply the permitted hours of the controlled pa<br>they are located. If the permitted hours differ then a label indicate<br>** These restrictions apply the pay and display/ pay by phone char<br>charge band differs then a label indicates the applicable charge ban | s the applicable permitted hours.<br>ge band of the pay and display/ pay by phone charge band area in which they are located. If |

d. If the charge band differs then a label indicates the applicable charge band.

No waiting, with restricted hours\*

(single yellow line)

| As amended | 04-Apr-22 |
|------------|-----------|
| Revision   | 5         |

<sup>\*\*\*</sup> These restrictions apply at any time.

<sup>†</sup> These restrictions apply the permitted hours, max stay and no return times of the charge band area in which they are located. If the details differ then a label indicates the applicable details.

<sup>††</sup> Labels will differ dependent upon the area in which the restriction is located.

## Legend Page 2

| Controlled Parking Zone/<br>Priority Parking Area | Sub zone (where applicable) | Permitted Hours<br>(any such day not being a parking holiday)              | Restricted Hours<br>(any such day not being a parking holiday)                |
|---------------------------------------------------|-----------------------------|----------------------------------------------------------------------------|-------------------------------------------------------------------------------|
|                                                   | Sub-zone 1                  | 08.30 to 18.30 Mondays to Saturdays and 12.30 to 18.30pm Sundays inclusive | 08.30 to 18.30 Mondays to Saturdays and 12.30 to<br>18.30pm Sundays inclusive |
|                                                   | Sub-zone 1A                 |                                                                            |                                                                               |
| Central zone                                      | Sub-zone 2                  |                                                                            |                                                                               |
|                                                   | Sub-zone 3                  | inclusive                                                                  |                                                                               |
|                                                   | Sub-zone 4                  | ]                                                                          |                                                                               |
|                                                   | Sub-zone 5                  |                                                                            | 08.30 to 17.30 Mondays to Fridays inclusive                                   |
|                                                   | Sub-zone 5A                 | ]                                                                          |                                                                               |
| Peripheral zone                                   | Sub-zone 6                  | 08.30 to 17.30 Mondays to Fridays inclusive                                |                                                                               |
|                                                   | Sub-zone 7                  |                                                                            |                                                                               |
|                                                   | Sub-zone 8                  | ]                                                                          |                                                                               |
| Zone                                              | e N1                        |                                                                            |                                                                               |
| Zone                                              | e N2                        | ]                                                                          |                                                                               |
| Zone N3                                           |                             | ]                                                                          |                                                                               |
| Zone                                              | e N4                        |                                                                            | 08.30 to 17.30 Mondays to Fridays inclusive                                   |
| Zone                                              | e N5                        | 08.30 to 17.30 Mondays to Fridays inclusive                                |                                                                               |
| Zon                                               | e S1                        | ]                                                                          |                                                                               |
| Zon                                               | e S2                        | ]                                                                          |                                                                               |
| Zon                                               | e S3                        |                                                                            |                                                                               |
| Zone S4                                           |                             |                                                                            |                                                                               |
| Zone K                                            |                             | 08.30 to 09:30 and 16:00 to 17.00 Mondays to Fridays inclusive             | 08.30 to 09.30 and 16.00 to 17.00 Mondays to Fridays inclusive                |
| Priority Park                                     | king Area B1                | 10.00 to 11.30 Mondays to Fridays inclusive                                | -                                                                             |
| Priority Parl                                     | king Area B2                | 13.30 to 15.00 Mondays to Fridays inclusive                                | -                                                                             |
| Priority Parking Area B3                          |                             | 10.00 to 11.30 Mondays to Fridays inclusive                                | -                                                                             |
| Priority Parking Area B4                          |                             | 11.30 to 13.00 Mondays to Fridays inclusive                                | -                                                                             |
| Priority Parking Area B5                          |                             | 11.30 to 13.00 Mondays to Fridays inclusive                                | -                                                                             |
| Priority Parking Area B6                          |                             | 11.00 to 12.30 Mondays to Fridays inclusive                                | -                                                                             |
| Priority Parking Area B7                          |                             | 09.30 to 11.00 Mondays to Fridays inclusive                                | -                                                                             |
| Priority Parking Area B8                          |                             | 12.30 to 14.00 Mondays to Fridays inclusive                                | -                                                                             |
| Priority Parking Area B9                          |                             | 13.30 to 15.00 Mondays to Fridays inclusive                                | -                                                                             |
| Priority Parking Area B10                         |                             | 13.30 to 15.00 Mondays to Fridays inclusive                                | -                                                                             |