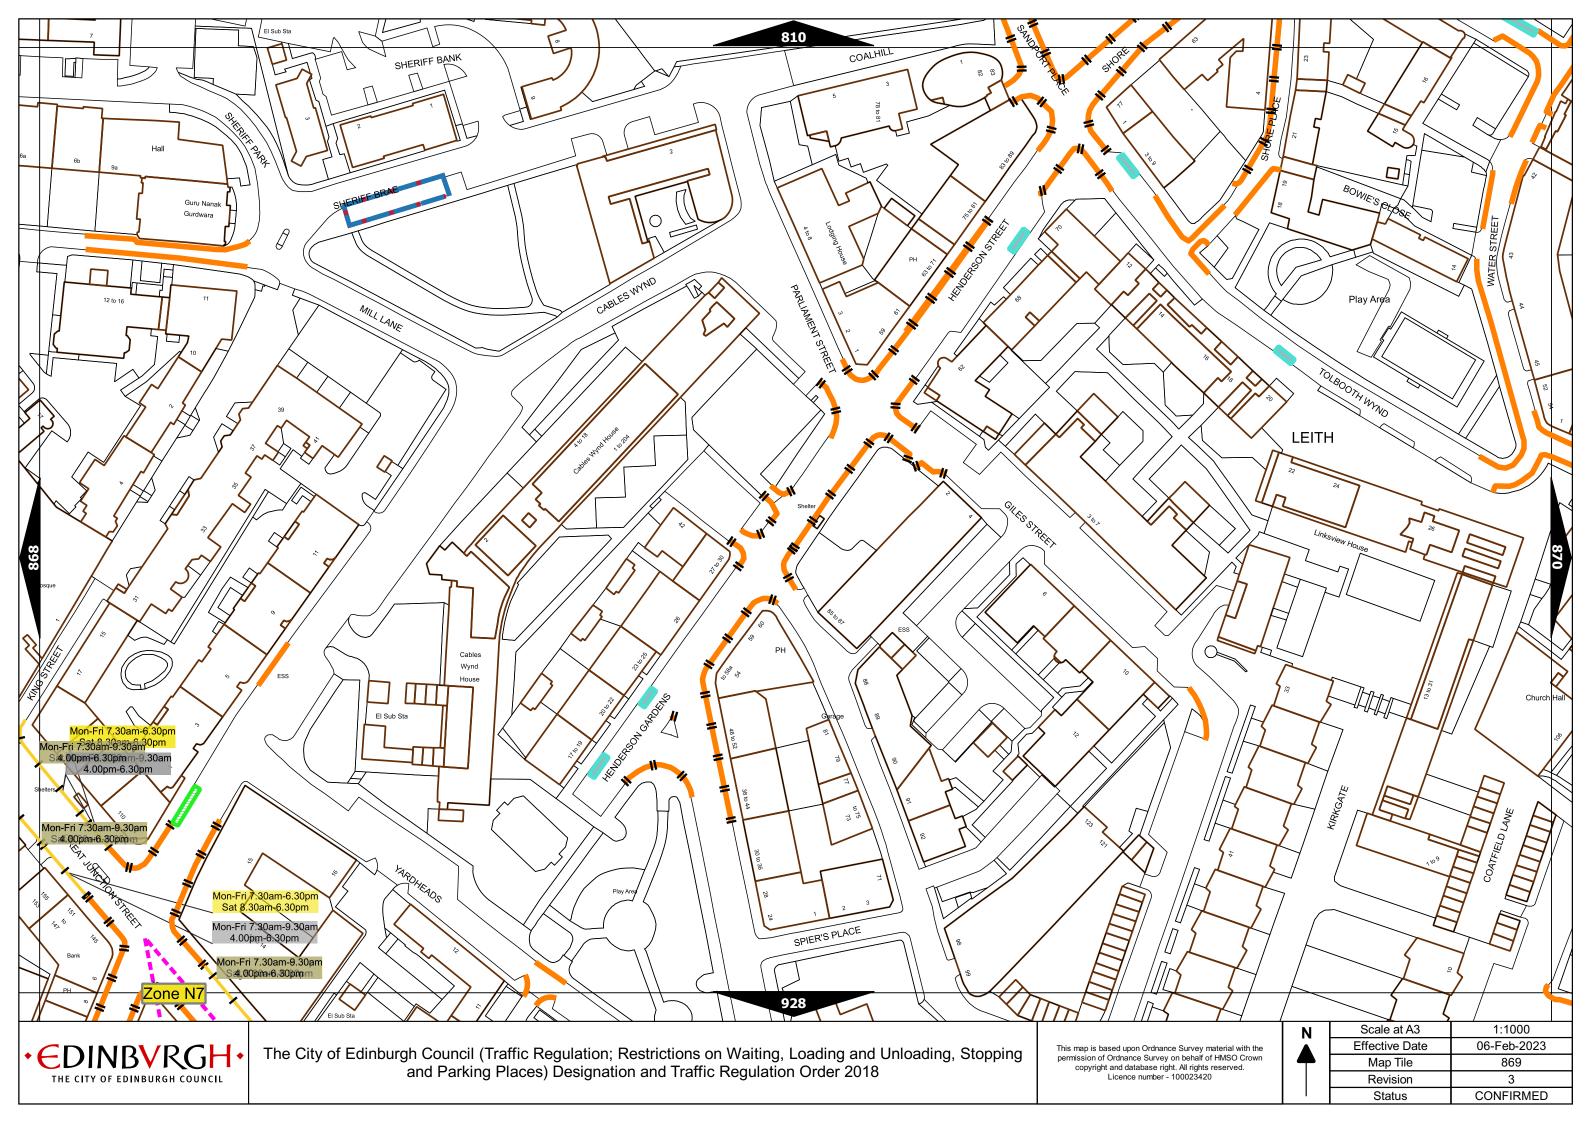

| The City of Edinburgh Council (Traffic Regulation; Restrictions on Waiting, Loa | ading and Unloading, Stopping and |
|---------------------------------------------------------------------------------|-----------------------------------|
| Parking Places) Designation and Traffic Regulation O                            | Order 2018                        |