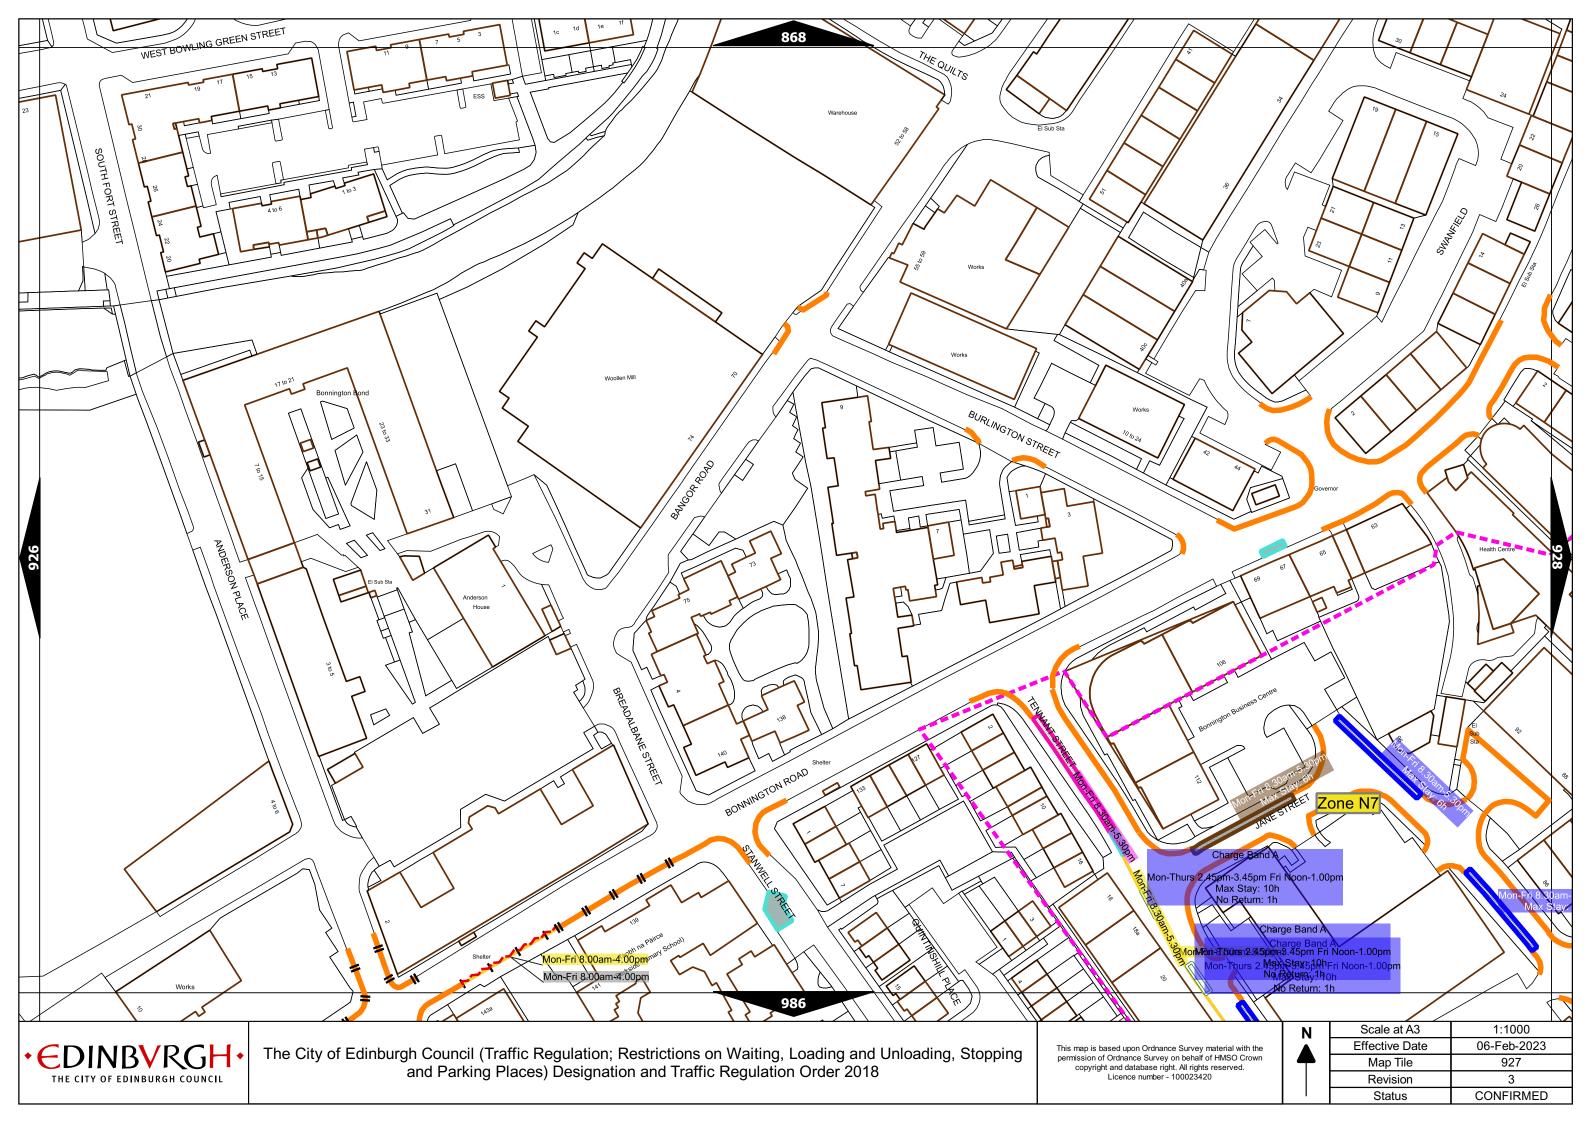

| The City of Edinburgh Council (Traffic Regulation; Restrictions on Waiting, Loa | ading and Unloading, Stopping and |
|---------------------------------------------------------------------------------|-----------------------------------|
| Parking Places) Designation and Traffic Regulation O                            | Order 2018                        |