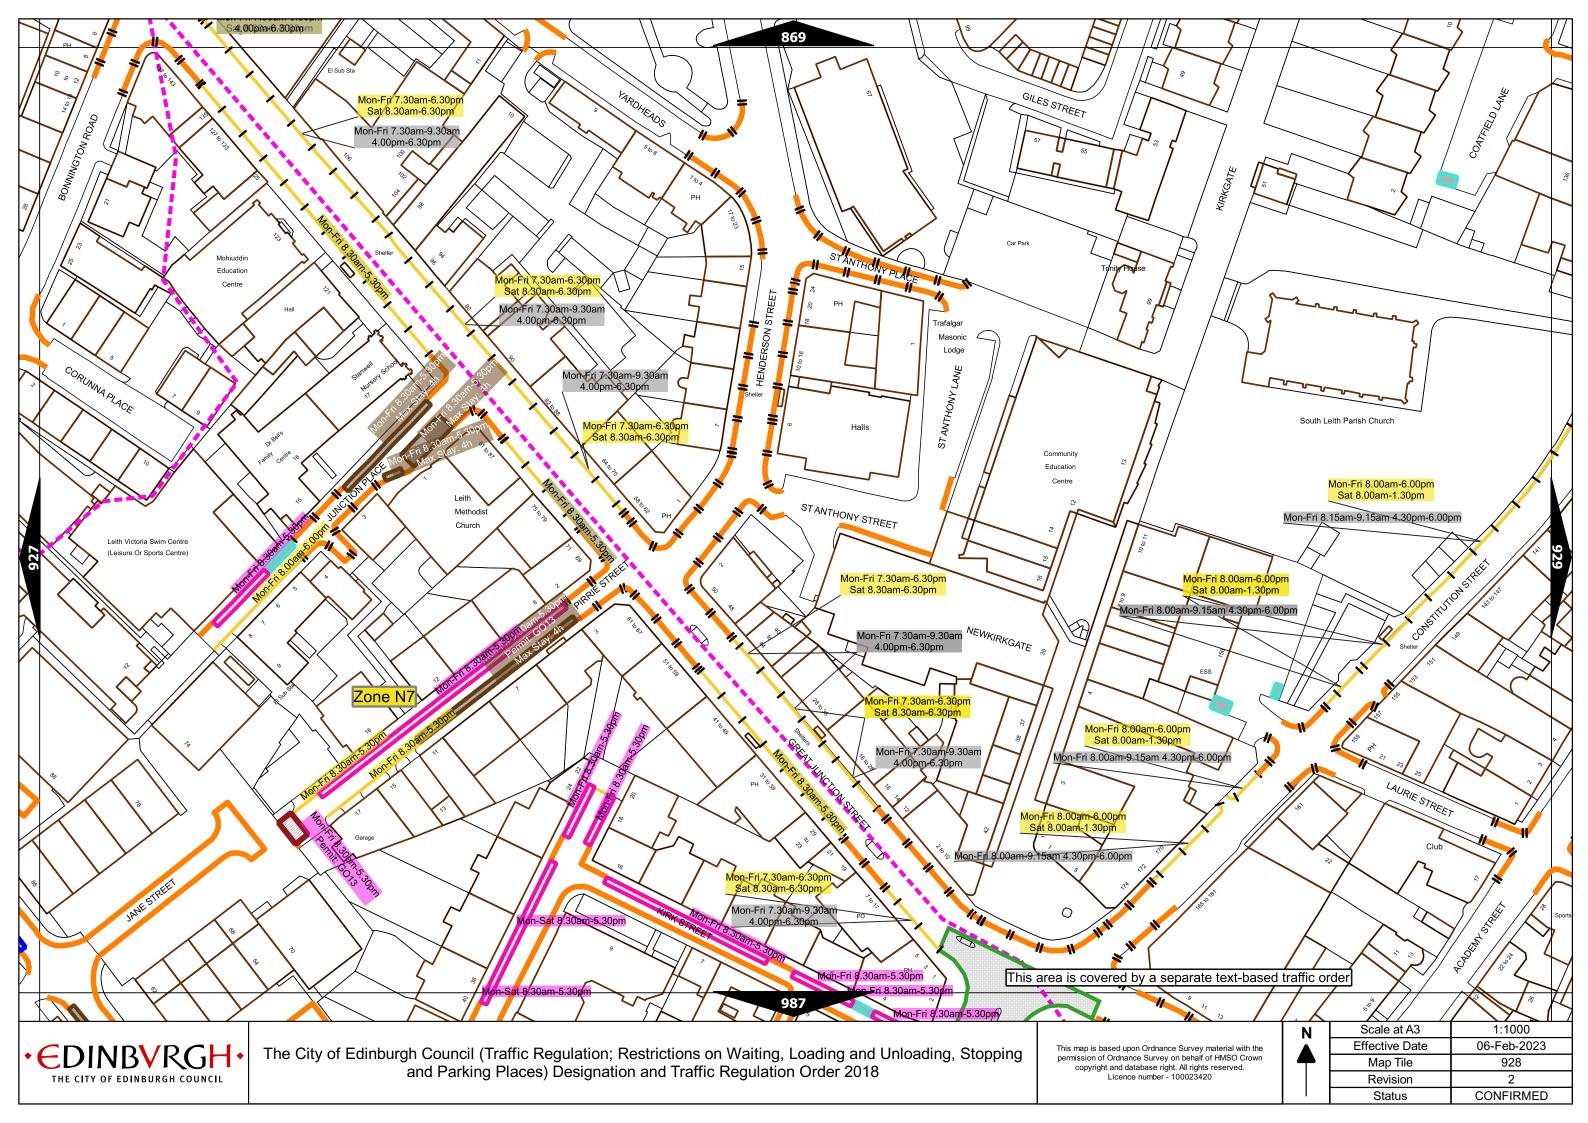

| The City of Edinburgh Council (Traffic Regulation; Restrictions on Waiting, Loa | ading and Unloading, Stopping and |
|---------------------------------------------------------------------------------|-----------------------------------|
| Parking Places) Designation and Traffic Regulation O                            | Order 2018                        |