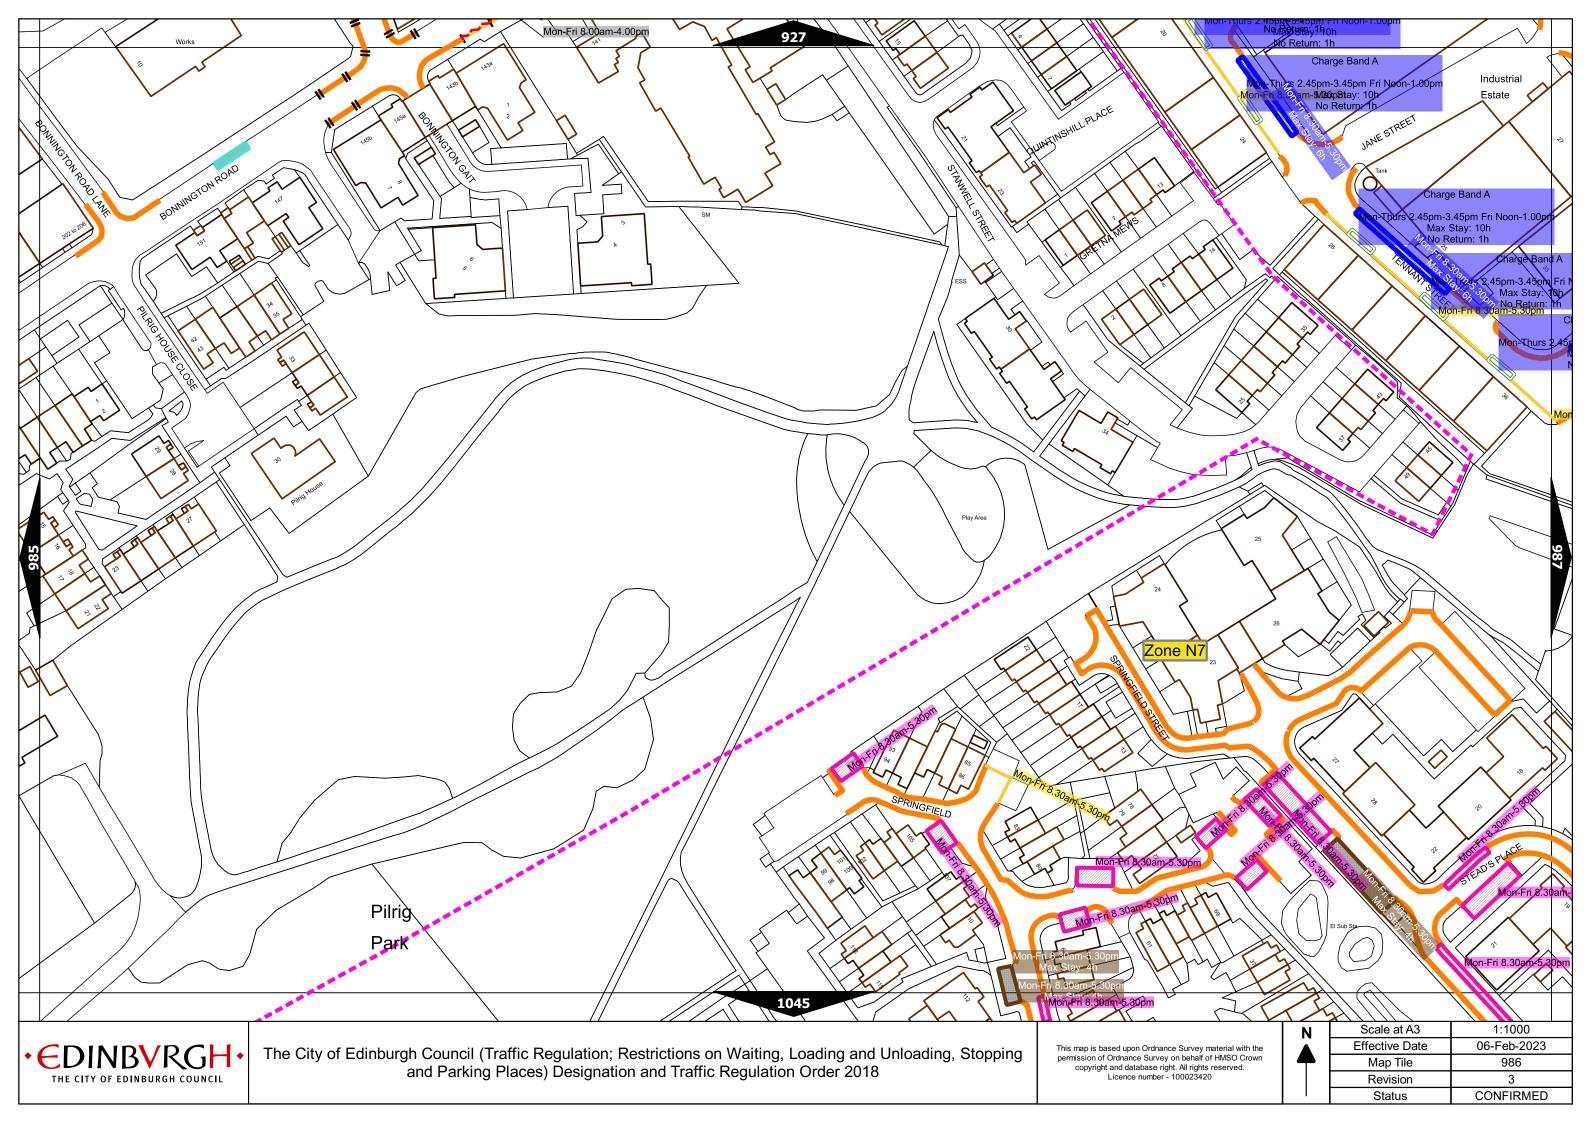

| The City of Edinburgh Council (Traffic Regulation; Restrictions on Waiting, Loa | ading and Unloading, Stopping and |
|---------------------------------------------------------------------------------|-----------------------------------|
| Parking Places) Designation and Traffic Regulation O                            | Order 2018                        |