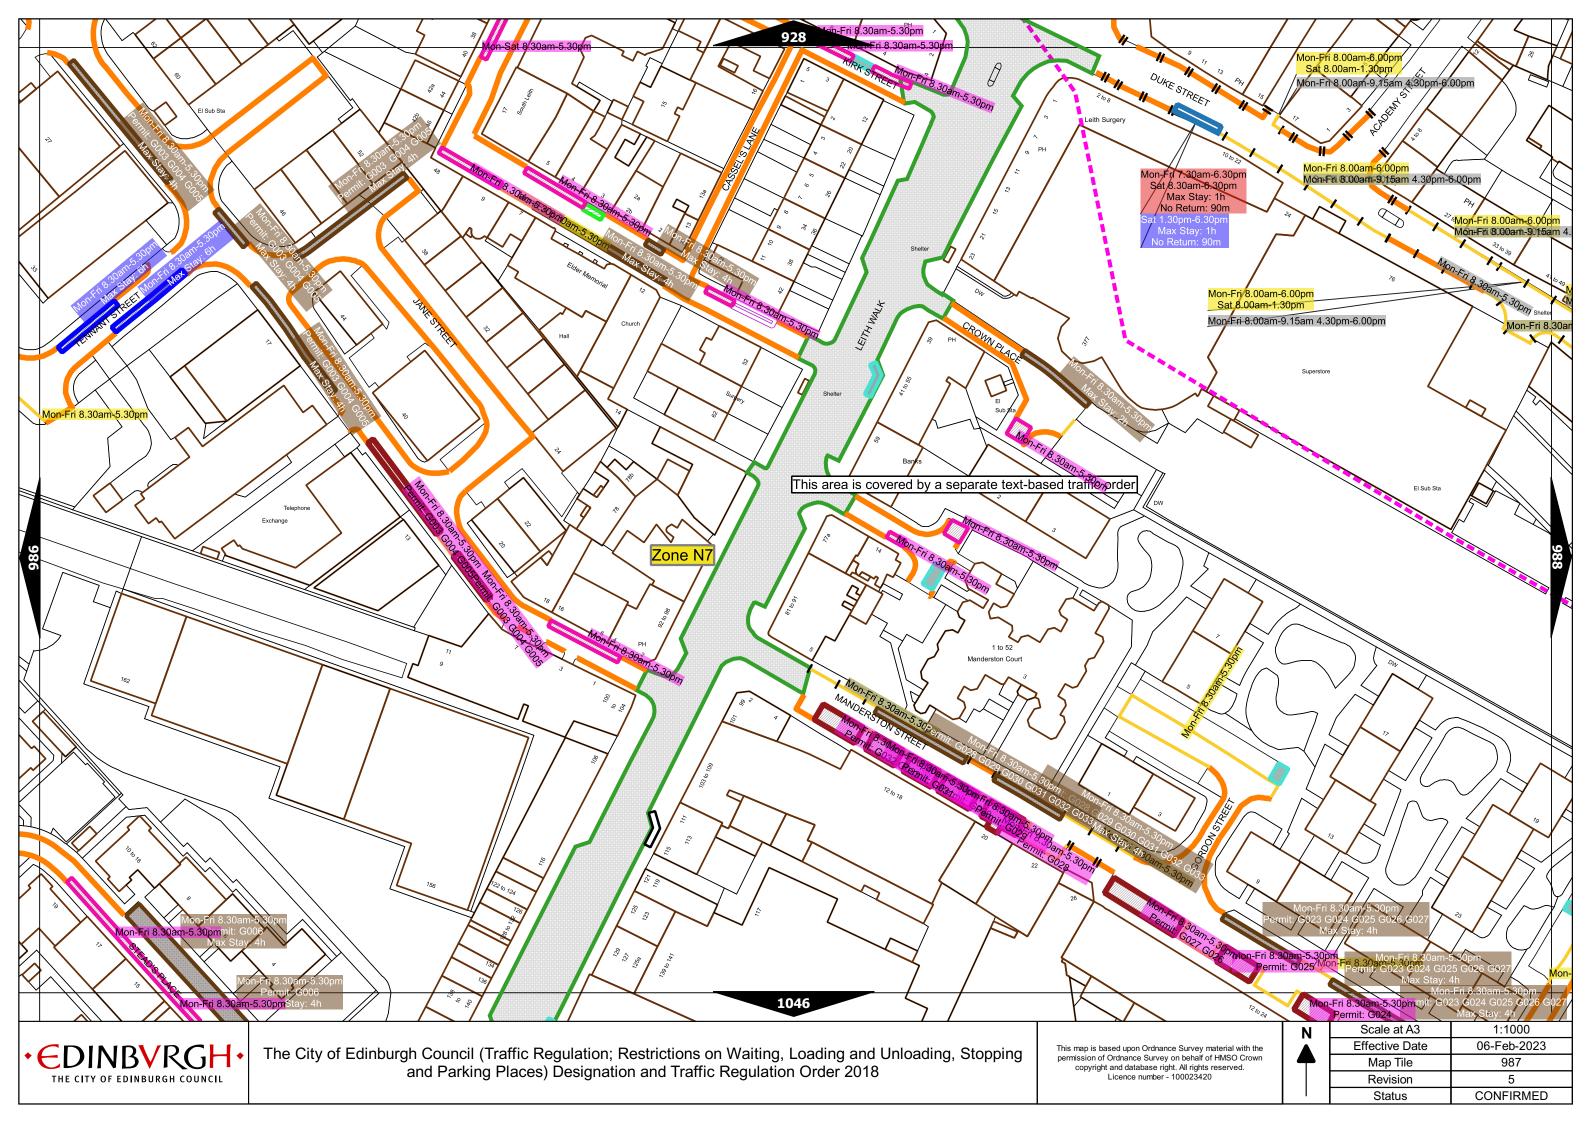

| The City of Edinburgh Council (Traffic Regulation; Restrictions on Waiting, Loa | ading and Unloading, Stopping and |
|---------------------------------------------------------------------------------|-----------------------------------|
| Parking Places) Designation and Traffic Regulation O                            | Order 2018                        |