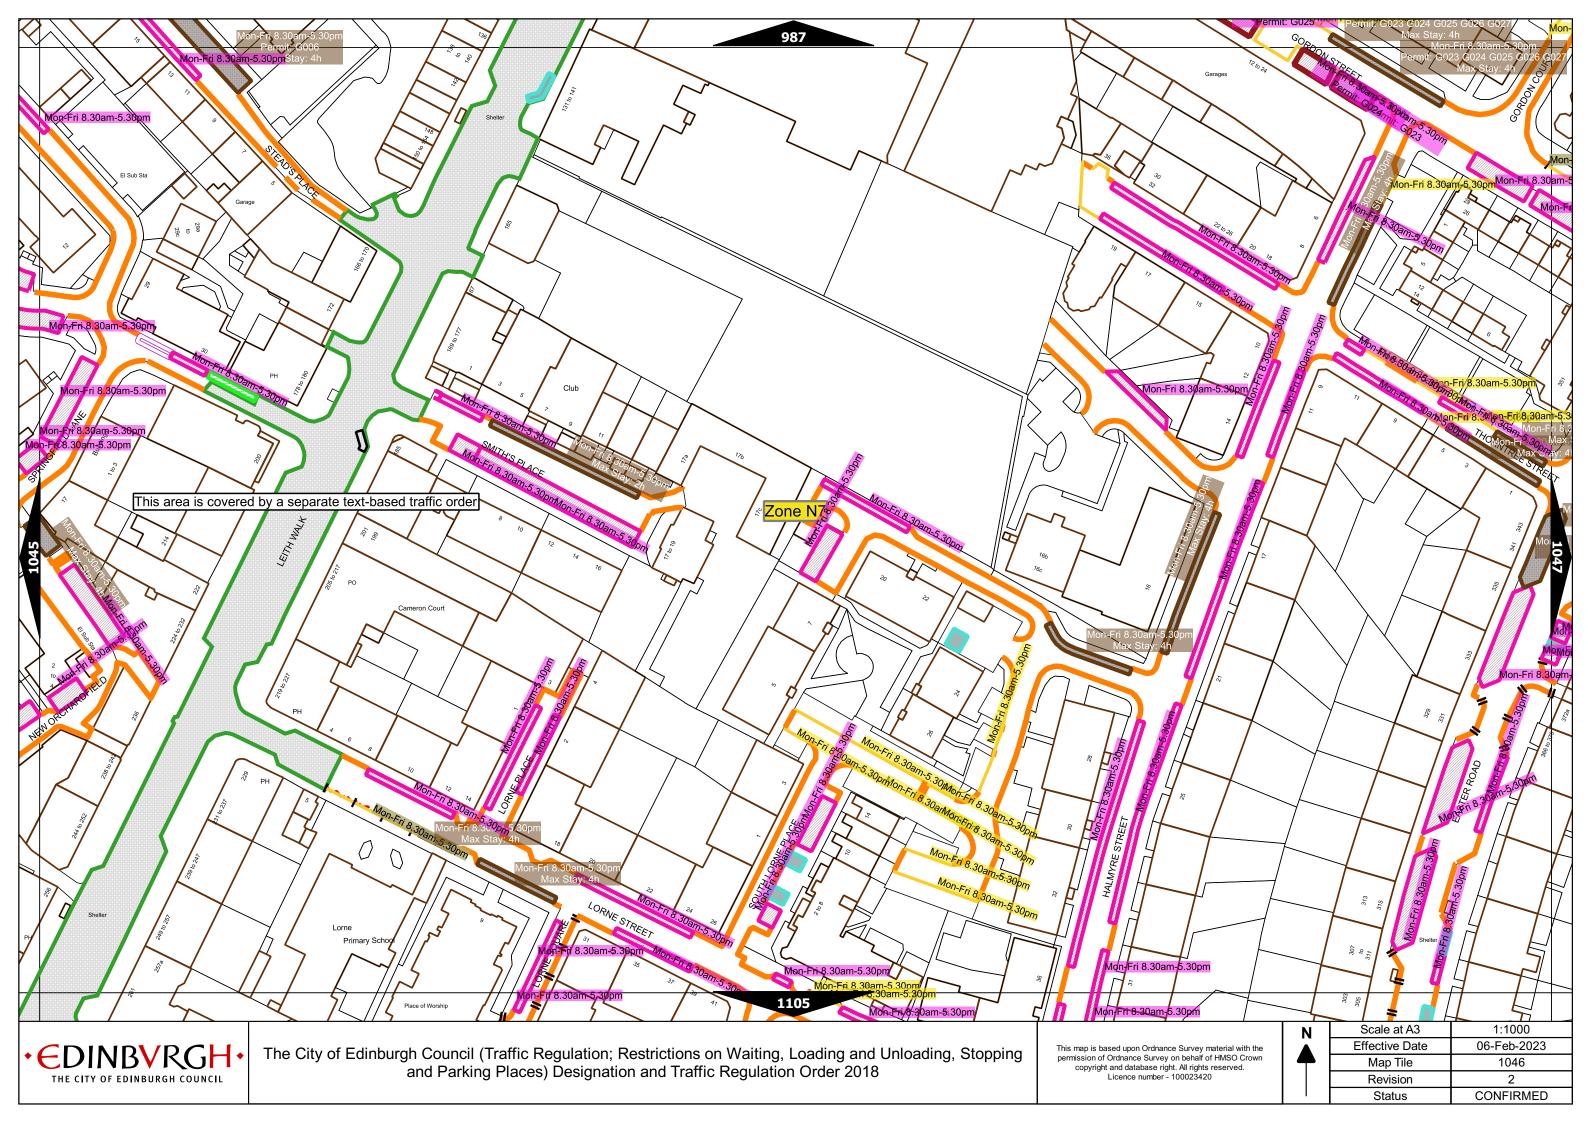

| Order items |                                                                                  |                                                                                                                                                                                                                                                                                            | Legend Page 1                                                                                                                    |
|-------------|----------------------------------------------------------------------------------|--------------------------------------------------------------------------------------------------------------------------------------------------------------------------------------------------------------------------------------------------------------------------------------------|----------------------------------------------------------------------------------------------------------------------------------|
|             | Bus parking place                                                                | 11111                                                                                                                                                                                                                                                                                      | No loading at any time***                                                                                                        |
|             | Car club parking place***                                                        | 1 1 1 1 1                                                                                                                                                                                                                                                                                  | No loading, with prohibited hours*                                                                                               |
|             | Diplomatic vehicle parking place***                                              |                                                                                                                                                                                                                                                                                            | No waiting at any time (double yellow line)***                                                                                   |
|             | Disabled persons parking place***                                                | Other information                                                                                                                                                                                                                                                                          | School keep clear                                                                                                                |
|             | Doctors parking place***                                                         | Other information  Mon-Fri 8.00am-6.30pm                                                                                                                                                                                                                                                   | Waiting restriction ††                                                                                                           |
|             | Electric Vehicle parking place***                                                | No Loading: Mon-Fri 8.00am-9.15am<br>4.30pm-6.30pm                                                                                                                                                                                                                                         | Loading prohibition ++                                                                                                           |
|             | Limited waiting place*                                                           | Charge B3                                                                                                                                                                                                                                                                                  | Pay and display / Pay by phone bay charge band (see table for details) ††                                                        |
|             | Loading place*                                                                   | Zone 3                                                                                                                                                                                                                                                                                     | Controlled parking zone (see table for details) ††                                                                               |
|             | Motor cycle parking place*                                                       | Priority parking area B7                                                                                                                                                                                                                                                                   | Priority parking area                                                                                                            |
|             | Pay and display / Pay by phone bay parking place* ** †                           |                                                                                                                                                                                                                                                                                            | Pay and display / Pay by phone bay charge band area                                                                              |
|             | Permit holders parking place*                                                    |                                                                                                                                                                                                                                                                                            | Controlled parking zone / priority parking area                                                                                  |
| 94704       | Numbered parking place* ††                                                       |                                                                                                                                                                                                                                                                                            | Greenways                                                                                                                        |
|             | Shared use parking place (Permit holders / Pay and Display / Pay by phone)* ** † |                                                                                                                                                                                                                                                                                            | Pedestrianised zone                                                                                                              |
|             | Pedal cycle parking place***                                                     |                                                                                                                                                                                                                                                                                            | Area covered by a text based traffic regulation order                                                                            |
|             | Police vehicle parking place***                                                  | * These restrictions apply the permitted hours of the controlled pa<br>they are located. If the permitted hours differ then a label indicate<br>** These restrictions apply the pay and display/ pay by phone char<br>charge band differs then a label indicates the applicable charge ban | s the applicable permitted hours.<br>ge band of the pay and display/ pay by phone charge band area in which they are located. If |

d. If the charge band differs then a label indicates the applicable charge band.

No waiting, with restricted hours\*

(single yellow line)

| As amended | 04-Apr-22 |
|------------|-----------|
| Revision   | 5         |

<sup>\*\*\*</sup> These restrictions apply at any time.

<sup>†</sup> These restrictions apply the permitted hours, max stay and no return times of the charge band area in which they are located. If the details differ then a label indicates the applicable details.

<sup>††</sup> Labels will differ dependent upon the area in which the restriction is located.

## Legend Page 2

| Controlled Parking Zone/<br>Priority Parking Area | Sub zone (where applicable) | Permitted Hours<br>(any such day not being a parking holiday)              | Restricted Hours<br>(any such day not being a parking holiday)                |
|---------------------------------------------------|-----------------------------|----------------------------------------------------------------------------|-------------------------------------------------------------------------------|
|                                                   | Sub-zone 1                  | 08.30 to 18.30 Mondays to Saturdays and 12.30 to 18.30pm Sundays inclusive | 08.30 to 18.30 Mondays to Saturdays and 12.30 to<br>18.30pm Sundays inclusive |
|                                                   | Sub-zone 1A                 |                                                                            |                                                                               |
| Central zone                                      | Sub-zone 2                  |                                                                            |                                                                               |
|                                                   | Sub-zone 3                  | inclusive                                                                  |                                                                               |
|                                                   | Sub-zone 4                  | ]                                                                          |                                                                               |
|                                                   | Sub-zone 5                  |                                                                            | 08.30 to 17.30 Mondays to Fridays inclusive                                   |
|                                                   | Sub-zone 5A                 | ]                                                                          |                                                                               |
| Peripheral zone                                   | Sub-zone 6                  | 08.30 to 17.30 Mondays to Fridays inclusive                                |                                                                               |
|                                                   | Sub-zone 7                  |                                                                            |                                                                               |
|                                                   | Sub-zone 8                  | ]                                                                          |                                                                               |
| Zone                                              | e N1                        |                                                                            |                                                                               |
| Zone                                              | e N2                        | ]                                                                          |                                                                               |
| Zone N3                                           |                             | ]                                                                          |                                                                               |
| Zone                                              | e N4                        |                                                                            | 08.30 to 17.30 Mondays to Fridays inclusive                                   |
| Zone                                              | e N5                        | 08.30 to 17.30 Mondays to Fridays inclusive                                |                                                                               |
| Zon                                               | e S1                        | ]                                                                          |                                                                               |
| Zon                                               | e S2                        | ]                                                                          |                                                                               |
| Zon                                               | e S3                        |                                                                            |                                                                               |
| Zone S4                                           |                             |                                                                            |                                                                               |
| Zone K                                            |                             | 08.30 to 09:30 and 16:00 to 17.00 Mondays to Fridays inclusive             | 08.30 to 09.30 and 16.00 to 17.00 Mondays to Fridays inclusive                |
| Priority Park                                     | king Area B1                | 10.00 to 11.30 Mondays to Fridays inclusive                                | -                                                                             |
| Priority Parl                                     | king Area B2                | 13.30 to 15.00 Mondays to Fridays inclusive                                | -                                                                             |
| Priority Parking Area B3                          |                             | 10.00 to 11.30 Mondays to Fridays inclusive                                | -                                                                             |
| Priority Parking Area B4                          |                             | 11.30 to 13.00 Mondays to Fridays inclusive                                | -                                                                             |
| Priority Parking Area B5                          |                             | 11.30 to 13.00 Mondays to Fridays inclusive                                | -                                                                             |
| Priority Parking Area B6                          |                             | 11.00 to 12.30 Mondays to Fridays inclusive                                | -                                                                             |
| Priority Parking Area B7                          |                             | 09.30 to 11.00 Mondays to Fridays inclusive                                | -                                                                             |
| Priority Parking Area B8                          |                             | 12.30 to 14.00 Mondays to Fridays inclusive                                | -                                                                             |
| Priority Parking Area B9                          |                             | 13.30 to 15.00 Mondays to Fridays inclusive                                | -                                                                             |
| Priority Parking Area B10                         |                             | 13.30 to 15.00 Mondays to Fridays inclusive                                | -                                                                             |