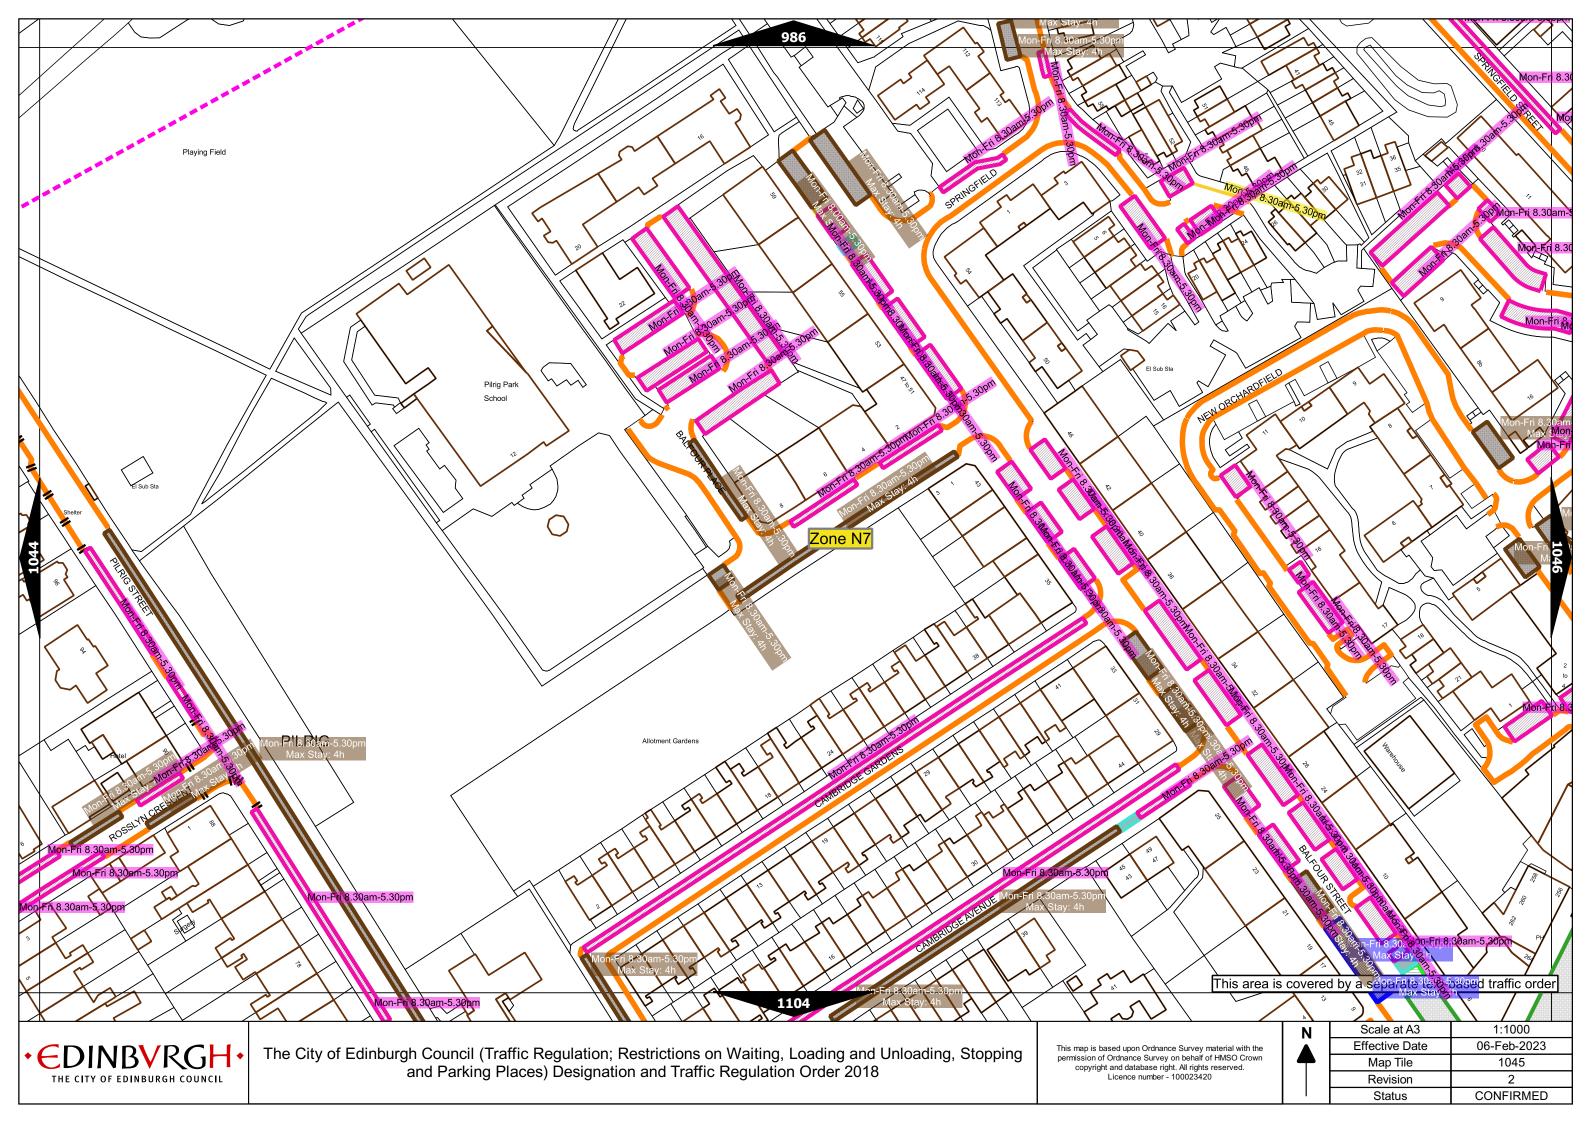

| Order items |                                                                                  |                                                                                                                                                                                                                                                                                            | Legend Page 1                                                                                                                    |
|-------------|----------------------------------------------------------------------------------|--------------------------------------------------------------------------------------------------------------------------------------------------------------------------------------------------------------------------------------------------------------------------------------------|----------------------------------------------------------------------------------------------------------------------------------|
|             | Bus parking place                                                                | 11111                                                                                                                                                                                                                                                                                      | No loading at any time***                                                                                                        |
|             | Car club parking place***                                                        | 1 1 1 1 1                                                                                                                                                                                                                                                                                  | No loading, with prohibited hours*                                                                                               |
|             | Diplomatic vehicle parking place***                                              |                                                                                                                                                                                                                                                                                            | No waiting at any time (double yellow line)***                                                                                   |
|             | Disabled persons parking place***                                                | Other information                                                                                                                                                                                                                                                                          | School keep clear                                                                                                                |
|             | Doctors parking place***                                                         | Other information  Mon-Fri 8.00am-6.30pm                                                                                                                                                                                                                                                   | Waiting restriction ††                                                                                                           |
|             | Electric Vehicle parking place***                                                | No Loading: Mon-Fri 8.00am-9.15am<br>4.30pm-6.30pm                                                                                                                                                                                                                                         | Loading prohibition ++                                                                                                           |
|             | Limited waiting place*                                                           | Charge B3                                                                                                                                                                                                                                                                                  | Pay and display / Pay by phone bay charge band (see table for details) ††                                                        |
|             | Loading place*                                                                   | Zone 3                                                                                                                                                                                                                                                                                     | Controlled parking zone (see table for details) ††                                                                               |
|             | Motor cycle parking place*                                                       | Priority parking area B7                                                                                                                                                                                                                                                                   | Priority parking area                                                                                                            |
|             | Pay and display / Pay by phone bay parking place* ** †                           |                                                                                                                                                                                                                                                                                            | Pay and display / Pay by phone bay charge band area                                                                              |
|             | Permit holders parking place*                                                    |                                                                                                                                                                                                                                                                                            | Controlled parking zone / priority parking area                                                                                  |
| 94704       | Numbered parking place* ††                                                       |                                                                                                                                                                                                                                                                                            | Greenways                                                                                                                        |
|             | Shared use parking place (Permit holders / Pay and Display / Pay by phone)* ** † |                                                                                                                                                                                                                                                                                            | Pedestrianised zone                                                                                                              |
|             | Pedal cycle parking place***                                                     |                                                                                                                                                                                                                                                                                            | Area covered by a text based traffic regulation order                                                                            |
|             | Police vehicle parking place***                                                  | * These restrictions apply the permitted hours of the controlled pa<br>they are located. If the permitted hours differ then a label indicate<br>** These restrictions apply the pay and display/ pay by phone char<br>charge band differs then a label indicates the applicable charge ban | s the applicable permitted hours.<br>ge band of the pay and display/ pay by phone charge band area in which they are located. If |

d. If the charge band differs then a label indicates the applicable charge band.

No waiting, with restricted hours\*

(single yellow line)

| As amended | 04-Apr-22 |
|------------|-----------|
| Revision   | 5         |

<sup>\*\*\*</sup> These restrictions apply at any time.

<sup>†</sup> These restrictions apply the permitted hours, max stay and no return times of the charge band area in which they are located. If the details differ then a label indicates the applicable details.

<sup>††</sup> Labels will differ dependent upon the area in which the restriction is located.

## Legend Page 2

| Controlled Parking Zone/<br>Priority Parking Area | Sub zone (where applicable) | Permitted Hours<br>(any such day not being a parking holiday)              | Restricted Hours<br>(any such day not being a parking holiday)                |
|---------------------------------------------------|-----------------------------|----------------------------------------------------------------------------|-------------------------------------------------------------------------------|
|                                                   | Sub-zone 1                  | 08.30 to 18.30 Mondays to Saturdays and 12.30 to 18.30pm Sundays inclusive | 08.30 to 18.30 Mondays to Saturdays and 12.30 to<br>18.30pm Sundays inclusive |
|                                                   | Sub-zone 1A                 |                                                                            |                                                                               |
| Central zone                                      | Sub-zone 2                  |                                                                            |                                                                               |
|                                                   | Sub-zone 3                  | inclusive                                                                  |                                                                               |
|                                                   | Sub-zone 4                  | ]                                                                          |                                                                               |
|                                                   | Sub-zone 5                  |                                                                            | 08.30 to 17.30 Mondays to Fridays inclusive                                   |
|                                                   | Sub-zone 5A                 | ]                                                                          |                                                                               |
| Peripheral zone                                   | Sub-zone 6                  | 08.30 to 17.30 Mondays to Fridays inclusive                                |                                                                               |
|                                                   | Sub-zone 7                  |                                                                            |                                                                               |
|                                                   | Sub-zone 8                  | ]                                                                          |                                                                               |
| Zone                                              | e N1                        |                                                                            |                                                                               |
| Zone                                              | e N2                        | ]                                                                          |                                                                               |
| Zone N3                                           |                             | ]                                                                          |                                                                               |
| Zone                                              | e N4                        |                                                                            | 08.30 to 17.30 Mondays to Fridays inclusive                                   |
| Zone                                              | e N5                        | 08.30 to 17.30 Mondays to Fridays inclusive                                |                                                                               |
| Zon                                               | e S1                        | ]                                                                          |                                                                               |
| Zon                                               | e S2                        | ]                                                                          |                                                                               |
| Zon                                               | e S3                        |                                                                            |                                                                               |
| Zone S4                                           |                             |                                                                            |                                                                               |
| Zone K                                            |                             | 08.30 to 09:30 and 16:00 to 17.00 Mondays to Fridays inclusive             | 08.30 to 09.30 and 16.00 to 17.00 Mondays to Fridays inclusive                |
| Priority Park                                     | king Area B1                | 10.00 to 11.30 Mondays to Fridays inclusive                                | -                                                                             |
| Priority Parl                                     | king Area B2                | 13.30 to 15.00 Mondays to Fridays inclusive                                | -                                                                             |
| Priority Parking Area B3                          |                             | 10.00 to 11.30 Mondays to Fridays inclusive                                | -                                                                             |
| Priority Parking Area B4                          |                             | 11.30 to 13.00 Mondays to Fridays inclusive                                | -                                                                             |
| Priority Parking Area B5                          |                             | 11.30 to 13.00 Mondays to Fridays inclusive                                | -                                                                             |
| Priority Parking Area B6                          |                             | 11.00 to 12.30 Mondays to Fridays inclusive                                | -                                                                             |
| Priority Parking Area B7                          |                             | 09.30 to 11.00 Mondays to Fridays inclusive                                | -                                                                             |
| Priority Parking Area B8                          |                             | 12.30 to 14.00 Mondays to Fridays inclusive                                | -                                                                             |
| Priority Parking Area B9                          |                             | 13.30 to 15.00 Mondays to Fridays inclusive                                | -                                                                             |
| Priority Parking Area B10                         |                             | 13.30 to 15.00 Mondays to Fridays inclusive                                | -                                                                             |