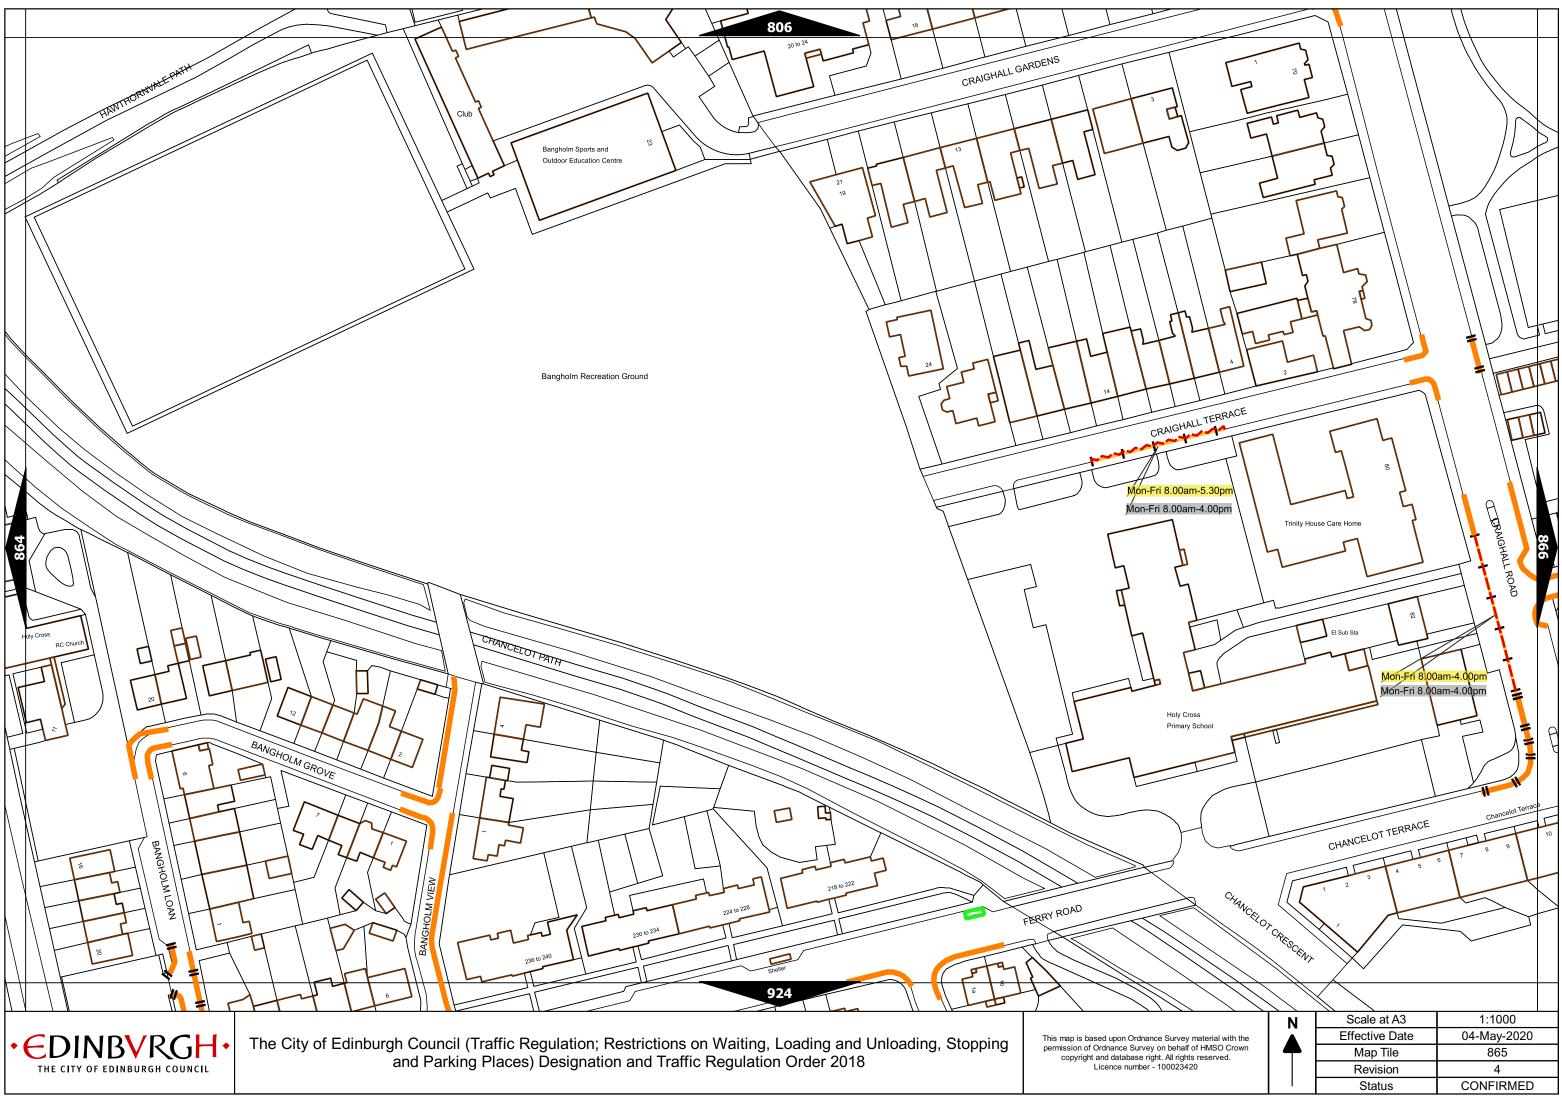

Note: This table indicated the typical maximum stay periods and any differences are labelled on the map tiles.

| The City of Edinburgh Council (Traffic Regulation; Restrictions on Waiting, Loading and Unloading, Stopping and | As amended |
|-----------------------------------------------------------------------------------------------------------------|------------|
| Parking Places) Designation and Traffic Regulation Order 2018                                                   | Revision   |