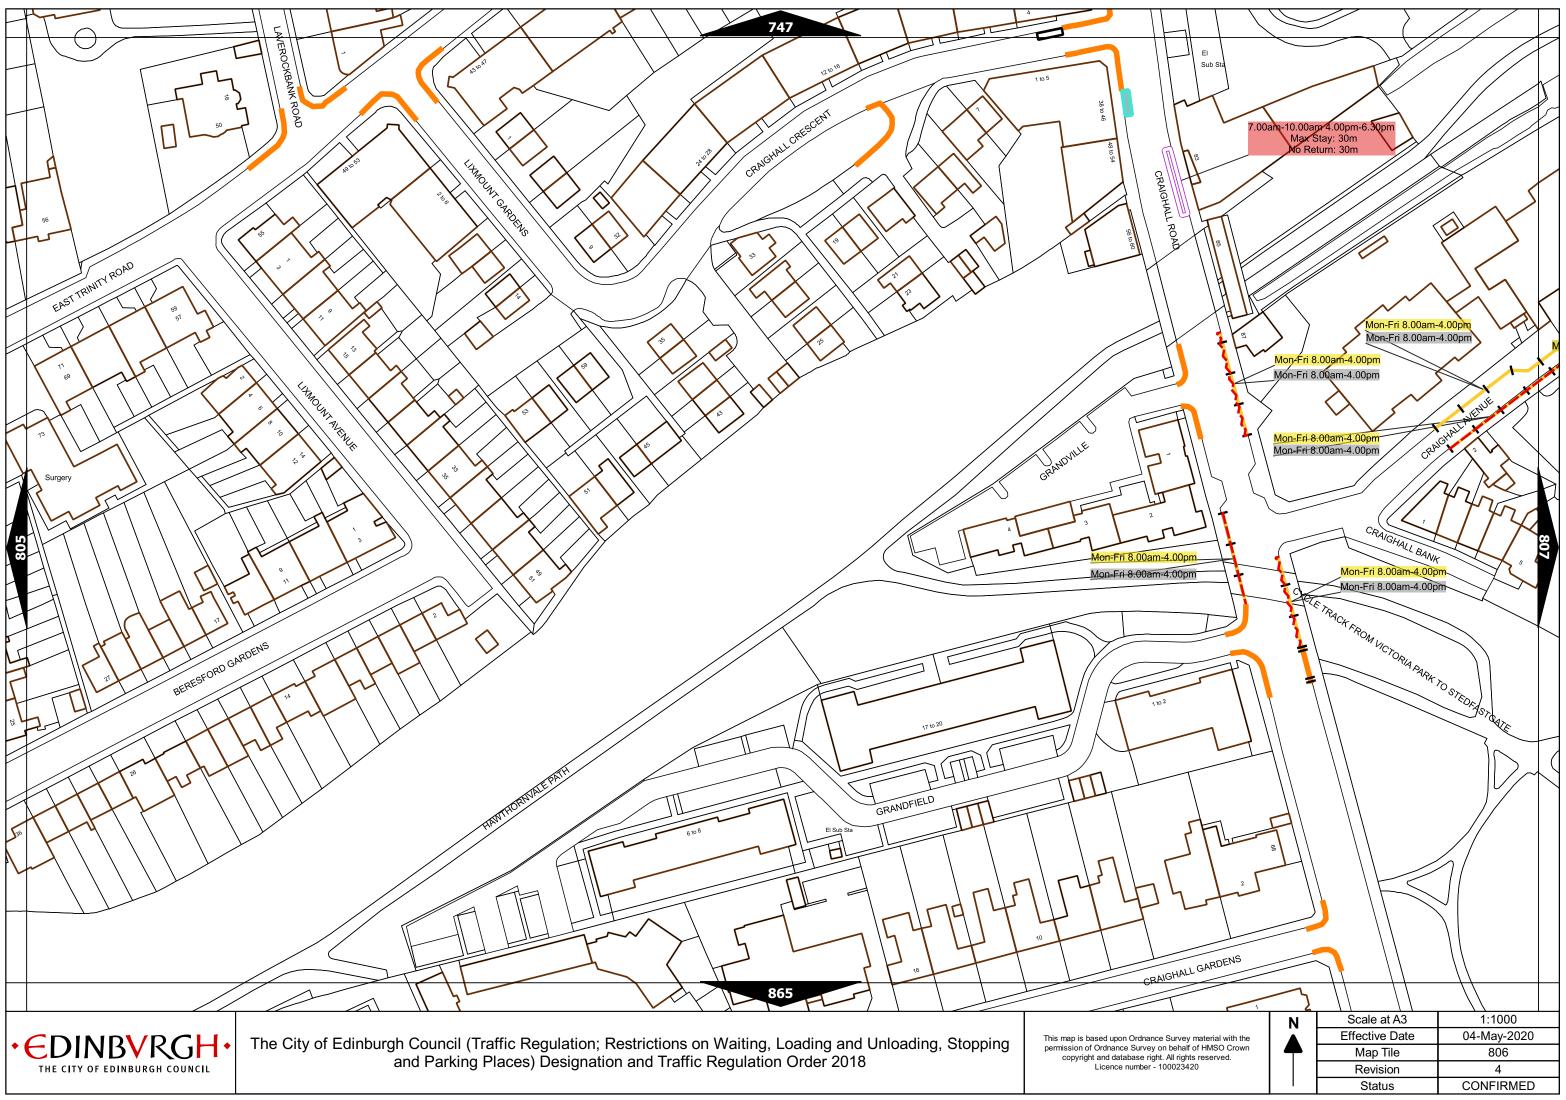

Note: This table indicated the typical maximum stay periods and any differences are labelled on the map tiles.

| The City of Edinburgh Council (Traffic Regulation; Restrictions on Waiting, Loading and Unloading, Stopping and | As amended |
|-----------------------------------------------------------------------------------------------------------------|------------|
| Parking Places) Designation and Traffic Regulation Order 2018                                                   | Revision   |