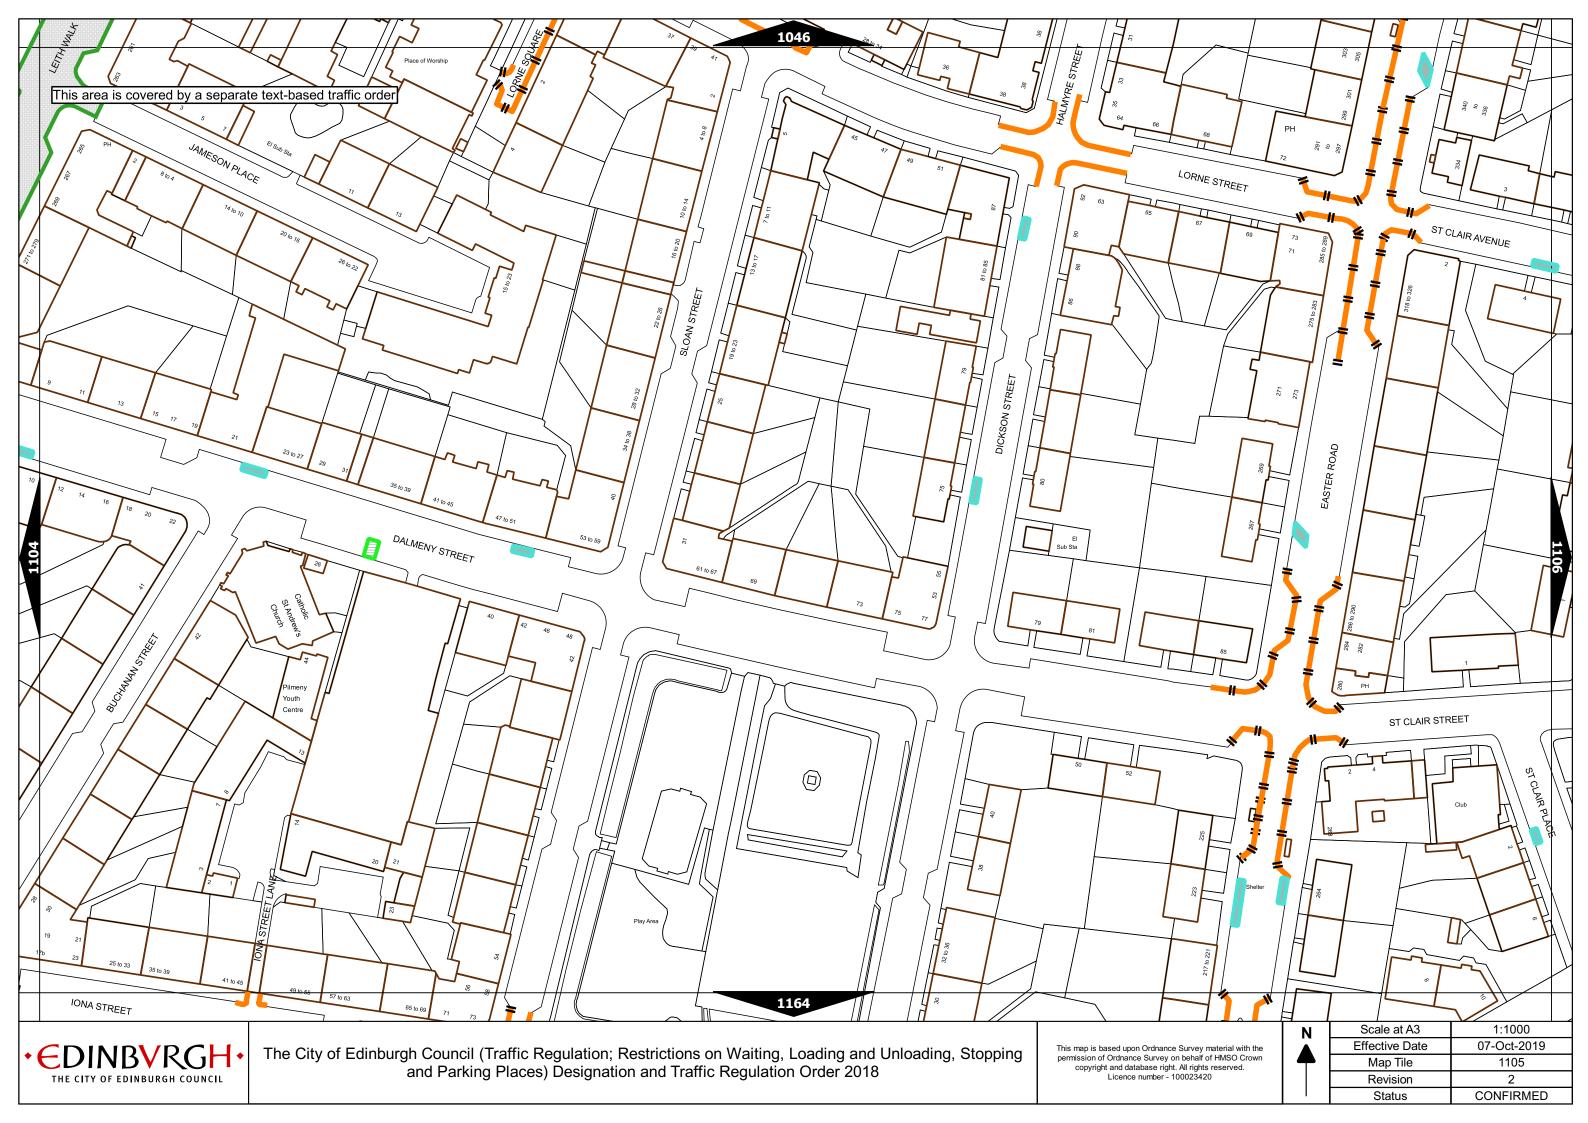

Note: This table indicated the typical maximum stay periods and any differences are labelled on the map tiles.

| The City of Edinburgh Council (Traffic Regulation; Restrictions on Waiting, Loading and Unloading, Stopping and | As amended |
|-----------------------------------------------------------------------------------------------------------------|------------|
| Parking Places) Designation and Traffic Regulation Order 2018                                                   | Revision   |