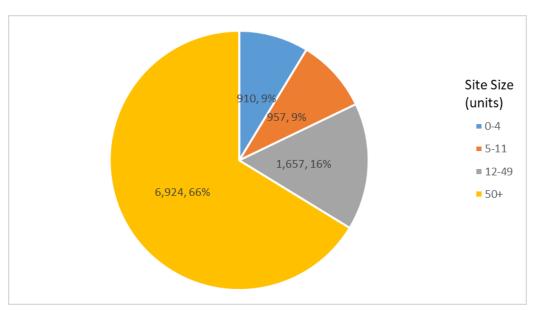

Since April 2015, 10,448 homes have received planning consent on windfall sites. Of these 2,842 units will be affordable.

The windfall sites cover a range of sizes with over half the consented units being major developments (sites of over 50 units). The size distribution of windfall sites is show in figure 4 below.

Figure 4 Housing units consented on windfall sites since 2015 by size of site

Between 2015 and 2019, there were 1,621 units completed on windfall sites – slightly below the target of 1,690. There has been a further 2,387 windfall homes completed since 2019 meaning the remaining target set by the LDP is 648 units over the next 4 year. With 3,751 windfall homes programmed over the next 4 years the remaining LDP target is likely to be significantly surpassed. The actual number of windfall completions is likely to be higher still as additional windfall sites receive planning consent. The number of units completed since 2015 and units programmed over the next four years (to the end of the development plan period) are shown in Figure 5. The number of units completed starts very low and rises each year. This is to be expected as there is a lead in time between consent and completions and only sites gaining consent after 2015 are regarded as windfall.