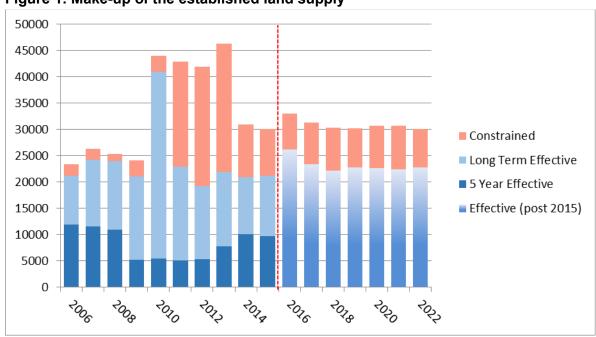

Figure 1 below shows how the established land supply in Edinburgh has changed over the last seventeen years. Prior to 2016, only units programmed for development over the first 5 years were considered to represent the effective land supply. Since 2016, the HLACP considers the **supply** of land separately from programmed **delivery** and defines land as either:

'Effective'. Land free of development constraints and available for the construction of housing; and

'Constrained.' Land on which development cannot currently take place without remedial action.

The chart, therefore, shows three categories of land up to 2015 - the effective land supply programmed for development over the next five years, effective land supply programmed in the longer term and constrained land. From 2016, only two categories of land are shown – effective and constrained.

The five year effective land supply fell dramatically following the credit crunch and subsequent recession in 2008/09. As reduced credit availability affected both the development industry and house buyers, the rate of development slowed, reducing the five-year programme of development intentions. Fewer new applications were submitted on windfall land, resulting in the reduction of the overall land supply as completions on land already partially developed outstripped new land entering the supply. Between 2009 and 2012, the five-year effective supply fell to around 5,200 (1,050 per year) – around half the level of the previous three years. Following the adoption of the current Local Development Plan in 2016, the effective land supply increased to over 25,000 units - the highest it has been since the early 2000s. The exception to this was of 2010 where there was a spike in effective eland supply caused by a local plan allocation and an application for around 18,000 units at Leith Docks. As consent was not issued, the site was moved from the long-term effective supply into constrained in 2011. Following a change in Forth Ports' intentions to concentrate on port-related activities and changes to the national and local planning policy context, a large part of the area around Leith Docks was removed from the housing land supply entirely in 2014, reducing the capacity from 18,000 to around 5,600. This has been reduced further in 2016 to 2,700 following the publication of the LDP report of examination. Over the last 5 years the effective and established land supply have remained stable suggesting that new land coming forward as windfall is at a similar rate to the number of units completed each year.

Figure 1: Make-up of the established land supply