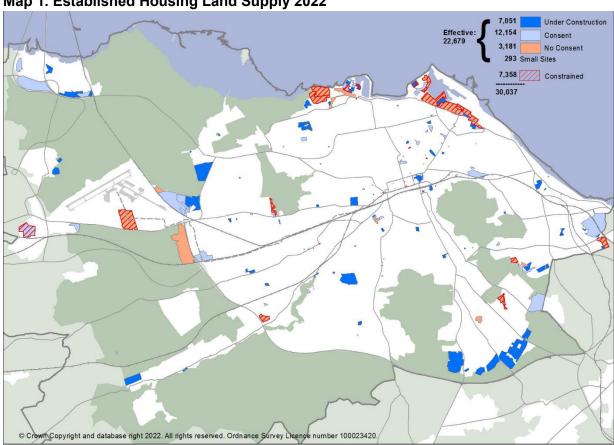

Map 1 below shows the land supply in terms of effective and constrained sites. A schedule of constrained sites, including the nature of constraint, is included as schedule 4.

Map 1. Established Housing Land Supply 2022

The locations of the housing sites can be viewed on an interactive online map