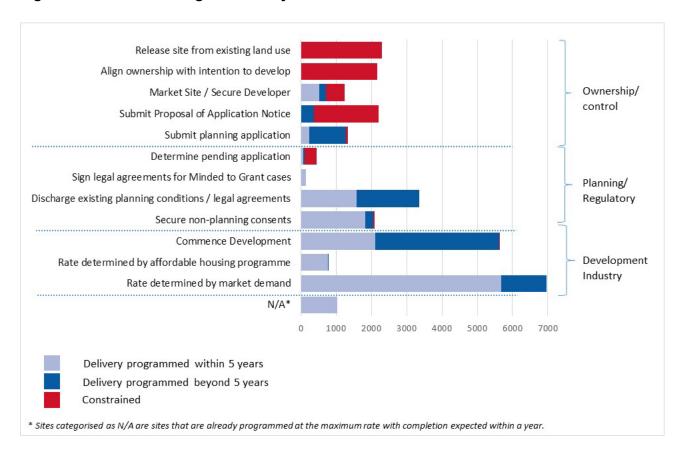

Figure 7 below shows the numbers of units (excluding small sites) affected by each of the 12 delivery factors. For each factor, the graph shows the number of units programmed for completion within 5 years as a lighter shade and units programmed beyond 5 years as a darker shade.

Sites categorised as affected by factors related to the development industry have a greater proportion of units programmed within the next 5 years than sites affected by other factors. These sites are already in the control of house builders with planning consent secured and in many cases are already under construction.

Sites affected by factors related to the planning system are fewer in number than those affected by development industry factors but, due to uncertainty around the issuing of planning permission/legal agreements, have a higher proportion of units programmed beyond the five year period. In total, there are 2,028 units programmed beyond the five year period on effective sites affected by factors related to the planning system.

Finally, there are 1,625 units programmed beyond the five year period on effective sites affected by factors related to ownership or control. These are largely allocated sites that are not yet in the control of a house builder or sites for which a planning application has yet to be submitted. The majority of constrained sites are constrained by factors relating to ownership or control of the site, especially sites that are still in use for other purposes and sites that are not being promoted for housing development by the land owner.

Figure 7. Factors affecting the delivery of homes