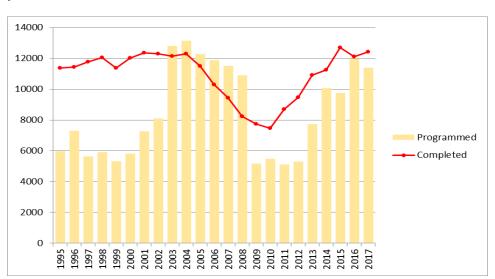

### **Accuracy of Completions Programme**

Estimating future completions for the delivery programme is not an exact science – some sites will be built out faster than anticipated and some slower. Further, some sites may not be developed at all or be developed for uses other than housing and additional windfall sites will provide completions not anticipated at the base date of the audit. Figure 6 below compares the number of completions programmed over a five period to the number of completions that actually occurred over the same five year period for each housing audit since 1995.

Figure 6: 5 Year completions programme and actual completions over the five year period

During the mid 1990s to early 2000s, far fewer units were programmed than the number of completions that actually took place. This may be due to development taking place at a faster pace with many windfall sites gaining consent and being built out in the five year period in question. From 2003 until 2008, the audit programme was much closer to actual completions. The programme was actually slightly higher than actual completions, the difference increasing up to 2008. This period of time included the credit crunch which caused a steep decline in completions which wasn't anticipated when the audits were programmed. The opposite effect can be seen for 2009 to 2012 when anticipated completions were low, but as recent completion rates have started to increase once more, the five year completions count has been higher than was anticipated at the base date of the audits. It should also be noted that only land allocated for housing at any given year is programmed in the above figures – the actual completions figures will include additional windfall sites that come forward in future years.