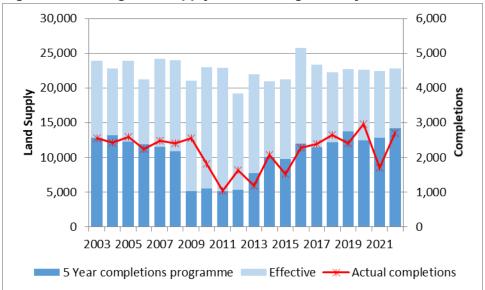

Figure 1 below shows how the established land supply in Edinburgh has changed over the last seventeen years. Prior to 2016, only units programmed for development over the first 5 years were considered to represent the effective land supply. Since 2016, the HLACP considers the **supply** of land separately from programmed **delivery** and defines land as either:

'Effective'. Land free of development constraints and available for the construction of housing; and

'Constrained.' Land on which development cannot currently take place without remedial action.

The chart, therefore, shows three categories of land up to 2015 - the effective land supply programmed for development over the next five years, effective land supply programmed in the longer term and constrained land. From 2016, only two categories of land are shown – effective and constrained.

The five year effective land supply fell dramatically following the credit crunch and subsequent recession in 2008/09. As reduced credit availability affected both the development industry and house buyers, the rate of development slowed, reducing the five-year programme of development intentions. Fewer new applications were submitted on windfall land, resulting in the reduction of the overall land supply as completions on land already partially developed outstripped new land entering the supply. Between 2009 and 2012, the five-year effective supply fell to around 5,200 (1,050 per year) – around half the level of the previous three years. Following the adoption of the current Local Development Plan in 2016, the effective land supply increased to over 25,000 units - the highest it has been since the early 2000s. The exception to this was of 2010 where there was a spike in effective eland supply caused by a local plan allocation and an application for around 18,000 units at Leith Docks. As consent was not issued, the site was moved from the long-term effective supply into constrained in 2011. Following a change in Forth Ports' intentions to concentrate on port-related activities and changes to the national and local planning policy context, a large part of the area around Leith Docks was removed from the housing land supply entirely in 2014, reducing the capacity from 18,000 to around 5,600. This has been reduced further in 2016 to 2,700 following the publication of the LDP report of examination. Over the last 5 years the effective and established land supply have remained stable suggesting that new land coming forward as windfall is at a similar rate to the number of units completed each year.

Figure 1: Make-up of the established land supply