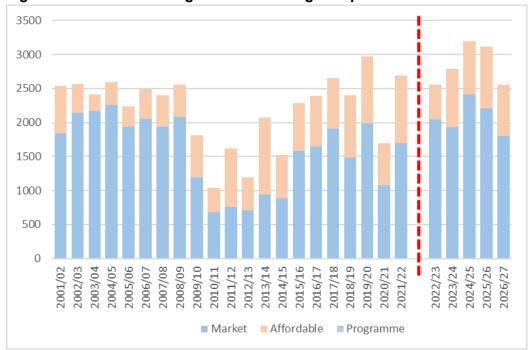

#### **Completions**

Mirroring the situation with the changes to the effective land supply, the effect of the credit crunch and subsequent recession was followed by a steep decline in the annual number of completed dwellings. Completions have been increasing since 2013 with the number of completions in 2019/20 being the highest recorded since 1998. The national lockdown in response to the Covid-19 pandemic in March 2020 has resulted in a considerable reduction

in completions over the year to March 2021. Development activity quickly returned to prepandemic levels and the number of completions over the last year increased to 2,786.

The actual number of completions in the future could be higher than programmed as it is likely that some additional housing completions will take place on windfall sites that are not yet in the land supply. Figure 2 below charts historic housing completions and programmed completions for the next 5 years.

Figure 2. Historic and Programmed Housing Completions