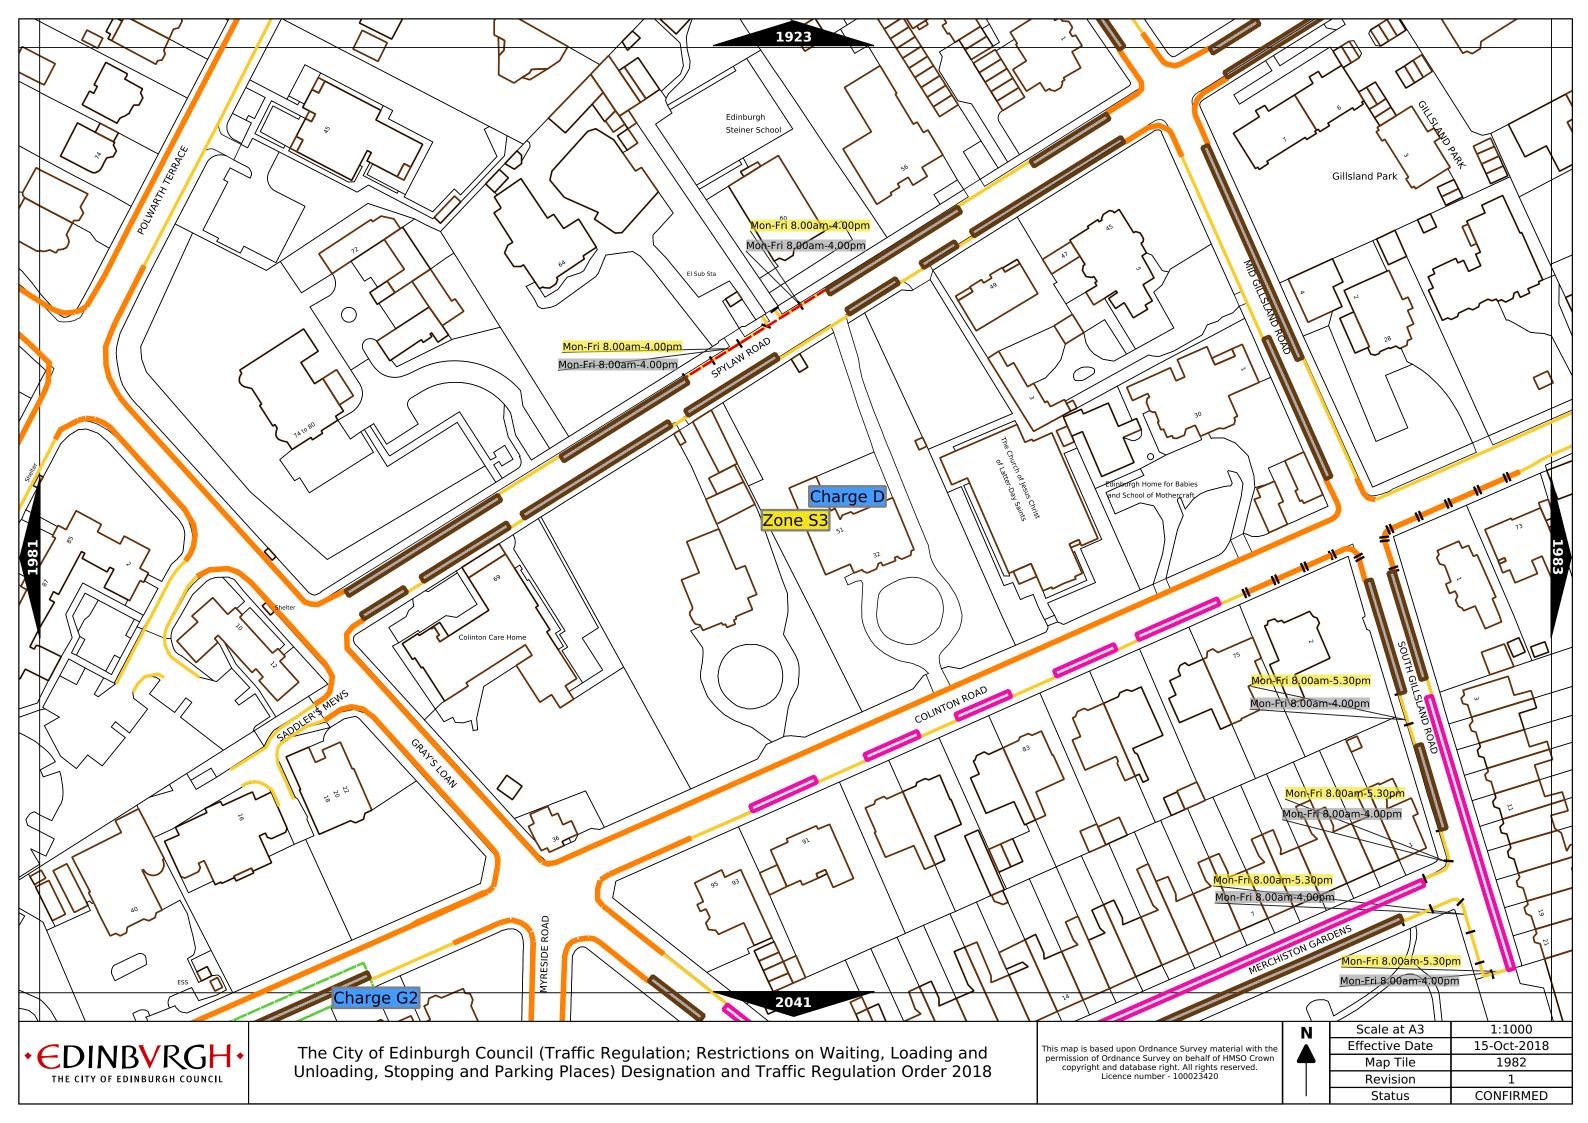

## Legend Page 2

| Controlled Parking Zone/<br>Priority Parking Area | Sub zone (where applicable) | Permitted Hours<br>(any such day not being a parking holiday)              | Restricted Hours<br>(any such day not being a parking holiday)                |
|---------------------------------------------------|-----------------------------|----------------------------------------------------------------------------|-------------------------------------------------------------------------------|
| Central zone                                      | Sub-zone 1                  | 08.30 to 18.30 Mondays to Saturdays and 12.30 to 18.30pm Sundays inclusive | 08.30 to 18.30 Mondays to Saturdays and 12.30 to<br>18.30pm Sundays inclusive |
|                                                   | Sub-zone 1A                 |                                                                            |                                                                               |
|                                                   | Sub-zone 2                  |                                                                            |                                                                               |
|                                                   | Sub-zone 3                  |                                                                            |                                                                               |
|                                                   | Sub-zone 4                  | 1                                                                          |                                                                               |
|                                                   | Sub-zone 5                  |                                                                            | 08.30 to 17.30 Mondays to Fridays inclusive                                   |
|                                                   | Sub-zone 5A                 | ]                                                                          |                                                                               |
| Peripheral zone                                   | Sub-zone 6                  | 08.30 to 17.30 Mondays to Fridays inclusive                                |                                                                               |
|                                                   | Sub-zone 7                  |                                                                            |                                                                               |
|                                                   | Sub-zone 8                  | ]                                                                          |                                                                               |
| Zone                                              | e N1                        |                                                                            |                                                                               |
| Zone                                              | e N2                        | ]                                                                          | 08.30 to 17.30 Mondays to Fridays inclusive                                   |
| Zone                                              | e N3                        | 08.30 to 17.30 Mondays to Fridays inclusive                                |                                                                               |
| Zone                                              | e N4                        |                                                                            |                                                                               |
| Zone                                              | e N5                        |                                                                            |                                                                               |
| Zone S1                                           |                             |                                                                            |                                                                               |
| Zone S2                                           |                             | ]                                                                          |                                                                               |
| Zone S3                                           |                             |                                                                            |                                                                               |
| Zone S4                                           |                             |                                                                            |                                                                               |
| Zone K                                            |                             | 08.30 to 09:30 and 16:00 to 17.00 Mondays to Fridays inclusive             | 08.30 to 09.30 and 16.00 to 17.00 Mondays to Fridays inclusive                |
| Priority Parking Area B1                          |                             | 10.00 to 11.30 Mondays to Fridays inclusive                                | -                                                                             |
| Priority Parking Area B2                          |                             | 13.30 to 15.00 Mondays to Fridays inclusive                                | -                                                                             |
| Priority Parking Area B3                          |                             | 10.00 to 11.30 Mondays to Fridays inclusive                                | -                                                                             |
| Priority Parking Area B4                          |                             | 11.30 to 13.00 Mondays to Fridays inclusive                                | -                                                                             |
| Priority Parking Area B5                          |                             | 11.30 to 13.00 Mondays to Fridays inclusive                                | -                                                                             |
| Priority Parking Area B6                          |                             | 11.00 to 12.30 Mondays to Fridays inclusive                                | -                                                                             |
| Priority Parking Area B7                          |                             | 09.30 to 11.00 Mondays to Fridays inclusive                                | -                                                                             |
| Priority Parking Area B8                          |                             | 12.30 to 14.00 Mondays to Fridays inclusive                                | -                                                                             |
| Priority Parking Area B9                          |                             | 13.30 to 15.00 Mondays to Fridays inclusive                                | -                                                                             |
| Priority Parking Area B10                         |                             | 13.30 to 15.00 Mondays to Fridays inclusive                                | -                                                                             |

## Legend Page 3

| Pay and display / Pay by phone charge band | Parking charge | Times of operation                           | Max stay and no return times               |
|--------------------------------------------|----------------|----------------------------------------------|--------------------------------------------|
| Band A                                     | £6.00 per hour | Mon-Sat 8:30am-6.30pm and Sun 12:30pm-6:30pm | Max stay 10 hours, no return within 1 hour |
| Band B1                                    | £5.60 per hour | Mon-Sat 8:30am-6.30pm and Sun 12:30pm-6:30pm | Max stay 3 hours, no return within 1 hour  |
| Band B2                                    | £4.90 per hour | Mon-Sat 8:30am-6.30pm and Sun 12:30pm-6:30pm | Max stay 4 hours, no return within 1 hour  |
| Band B3                                    | £4.10 per hour | Mon-Sat 8:30am-6.30pm and Sun 12:30pm-6:30pm | Max stay 4 hours, no return within 1 hour  |
| Band C1                                    | £3.70 per hour | Mon-Fri 8:30am-5.30pm                        | Max stay 4 hours, no return within 1 hour  |
| Band C2                                    | £3.10 per hour | Mon-Fri 8:30am-5.30pm                        | Max stay 4 hours, no return within 1 hour  |
| Band D                                     | £2.60 per hour | Mon-Fri 8:30am-5.30pm                        | Max stay 4 hours, no return within 1 hour  |
| Band D1                                    | £2.80 per hour | Mon-Sat 8:30am-6.30pm and Sun 12:30pm-6:30pm | Max stay 1 hour, no return within 1 hour   |
| Band D2                                    | £2.80 per hour | Mon-Sat 8:30am-6.30pm and Sun 12:30pm-6:30pm | Max stay 1 hour, no return within 1 hour   |
| Band D3                                    | £2.80 per hour | Mon-Sat 8:30am-6.30pm and Sun 12:30pm-6:30pm | Max stay 1 hour, no return within 1 hour   |
| Band D4                                    | £2.80 per hour | Mon-Sat 8:30am-6.30pm and Sun 12:30pm-6:30pm | Max stay 1 hour, no return within 1 hour   |
| Band D5                                    | £2.80 per hour | Mon-Sat 8:30am-6.30pm and Sun 12:30pm-6:30pm | Max stay 1 hour, no return within 1 hour   |
| Band D6                                    | £2.80 per hour | Mon-Sat 9.00am-5.30pm                        | Max stay 1 hour, no return within 1 hour   |
| Band D7                                    | £2.80 per hour | Mon-Sat 8.00am-6.30pm                        | Max stay 2 hours, no return within 1 hour  |
| Band D8                                    | £2.80 per hour | Mon-Fri 8.00am-6.00pm Sat 8.00am-1.30pm      | Max stay 1 hours, no return within 1 hour  |
| Band G                                     | £7.00 per day  | Mon-Fri 8:30am-5.30pm                        | Max stay 9 hours, no return within 1 hour  |
| Band G1                                    | £7.00 per day  | Mon-Fri 8:30am-5.30pm                        | Max stay 9 hours, no return within 1 hour  |
| Band G2                                    | £7.00 per day  | Mon-Fri 8:30am-5.30pm                        | Max stay 9 hours, no return within 1 hour  |
| Band Q                                     | 90p per hour   | Mon-Fri 8:30am-5.30pm                        | Max stay 1 hours, no return within 1 hour  |