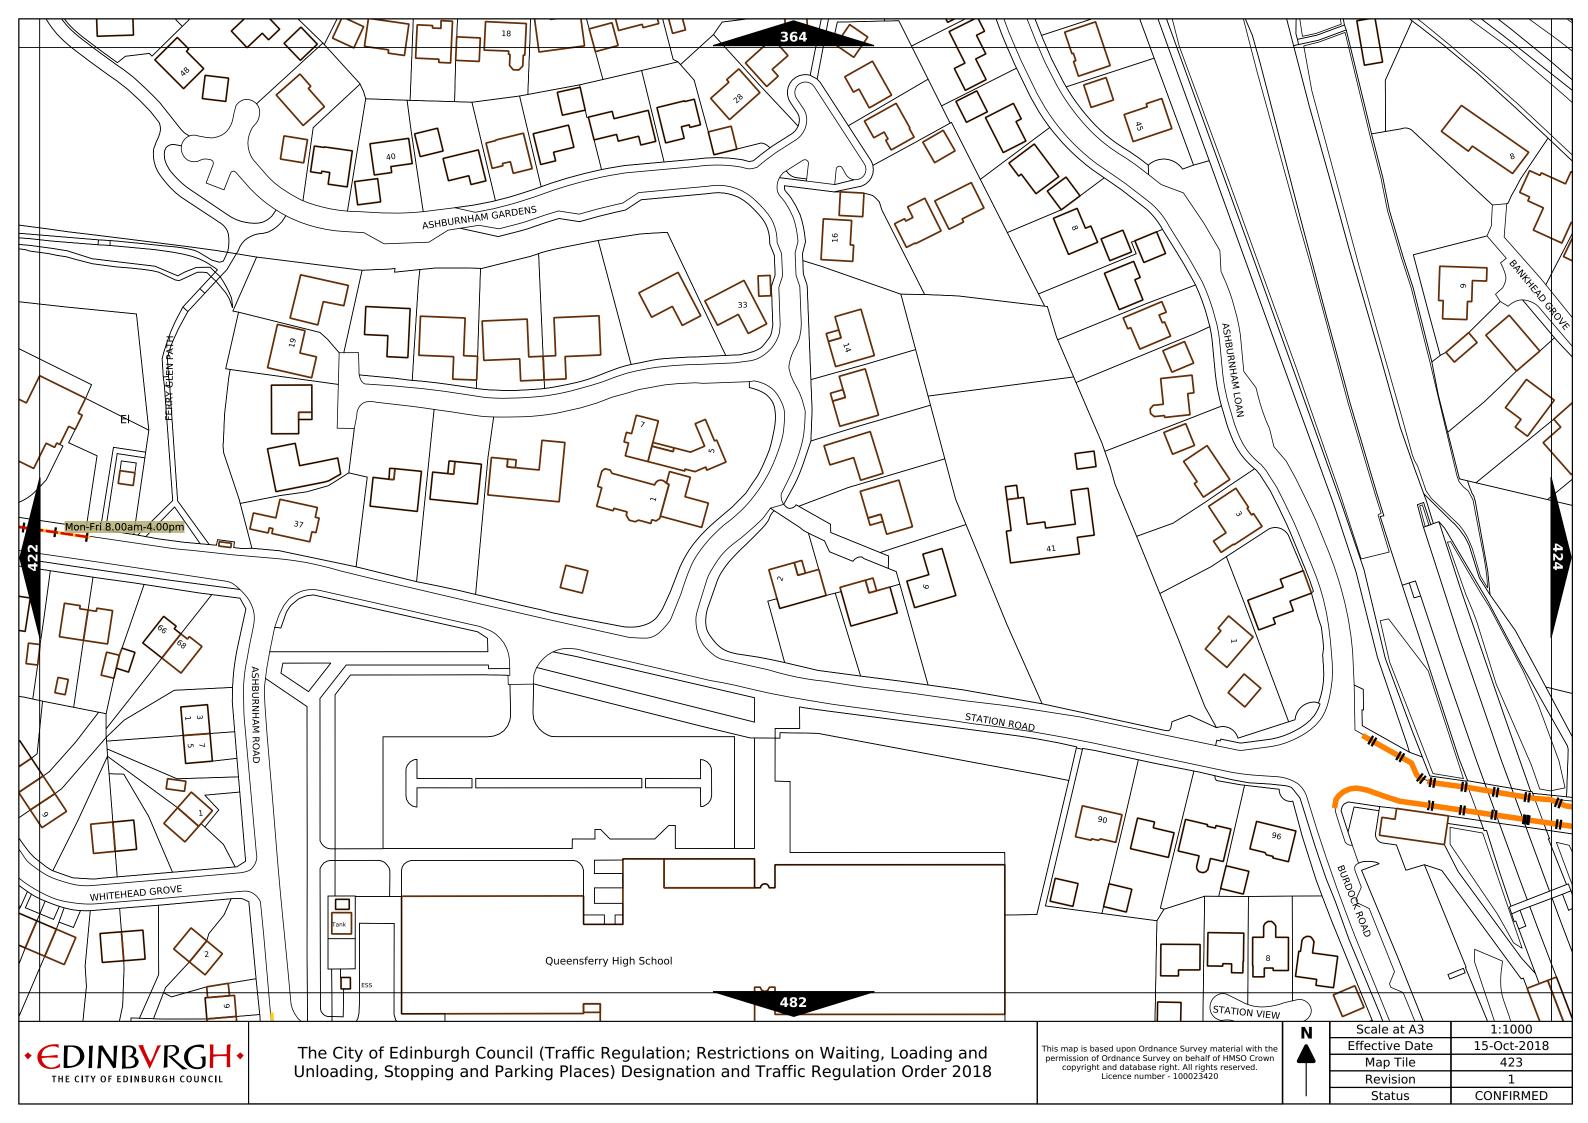

0am-1.30pm      | Max stay 1 hours, no return within 1 hour  |
| Band G                                     | £7.00 per day  | Mon-Fri 8:30am-5.30pm                        | Max stay 9 hours, no return within 1 hour  |
| Band G1                                    | £7.00 per day  | Mon-Fri 8:30am-5.30pm                        | Max stay 9 hours, no return within 1 hour  |
| Band G2                                    | £7.00 per day  | Mon-Fri 8:30am-5.30pm                        | Max stay 9 hours, no return within 1 hour  |
| Band Q                                     | 90p per hour   | Mon-Fri 8:30am-5.30pm                        | Max stay 1 hours, no return within 1 hour  |

Note: This table indicated the typical maximum stay periods and any differences are labelled on the map tiles.