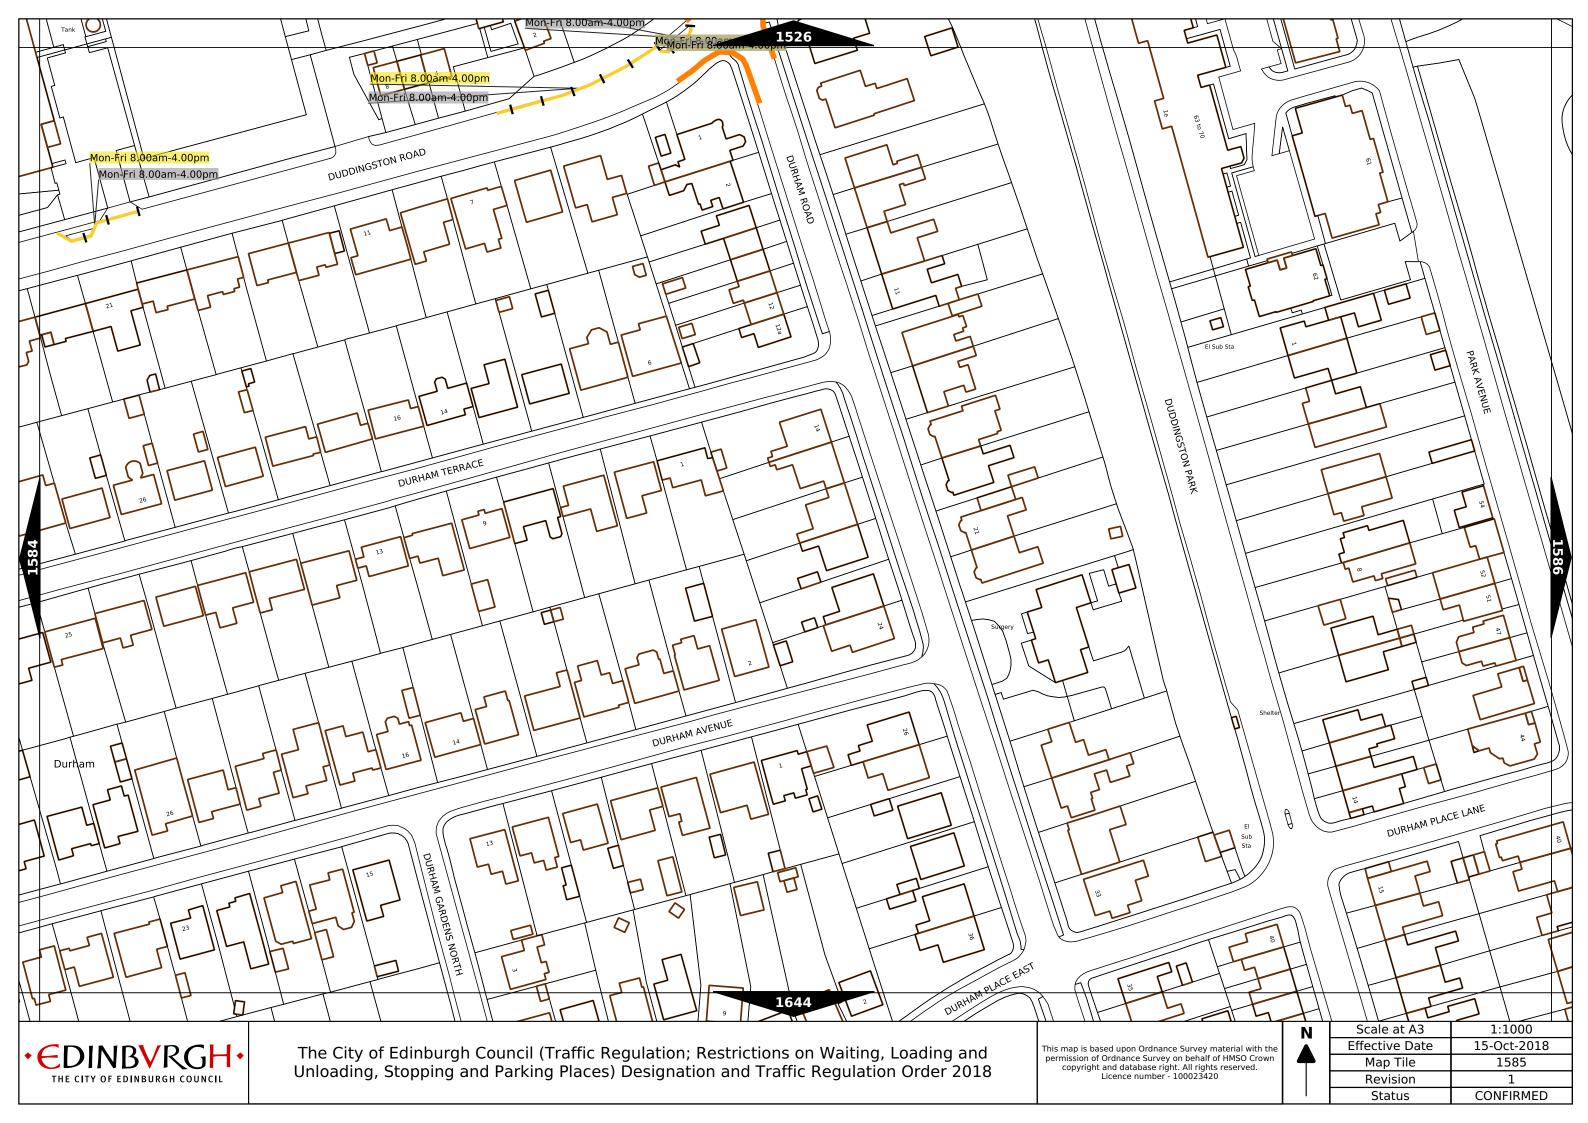

30pm      | Max stay 1 hours, no return within 1 hour  |
| Band G                                     | £7.00 per day  | Mon-Fri 8:30am-5.30pm                        | Max stay 9 hours, no return within 1 hour  |
| Band G1                                    | £7.00 per day  | Mon-Fri 8:30am-5.30pm                        | Max stay 9 hours, no return within 1 hour  |
| Band G2                                    | £7.00 per day  | Mon-Fri 8:30am-5.30pm                        | Max stay 9 hours, no return within 1 hour  |
| Band Q                                     | 90p per hour   | Mon-Fri 8:30am-5.30pm                        | Max stay 1 hours, no return within 1 hour  |

Note: This table indicated the typical maximum stay periods and any differences are labelled on the map tiles.