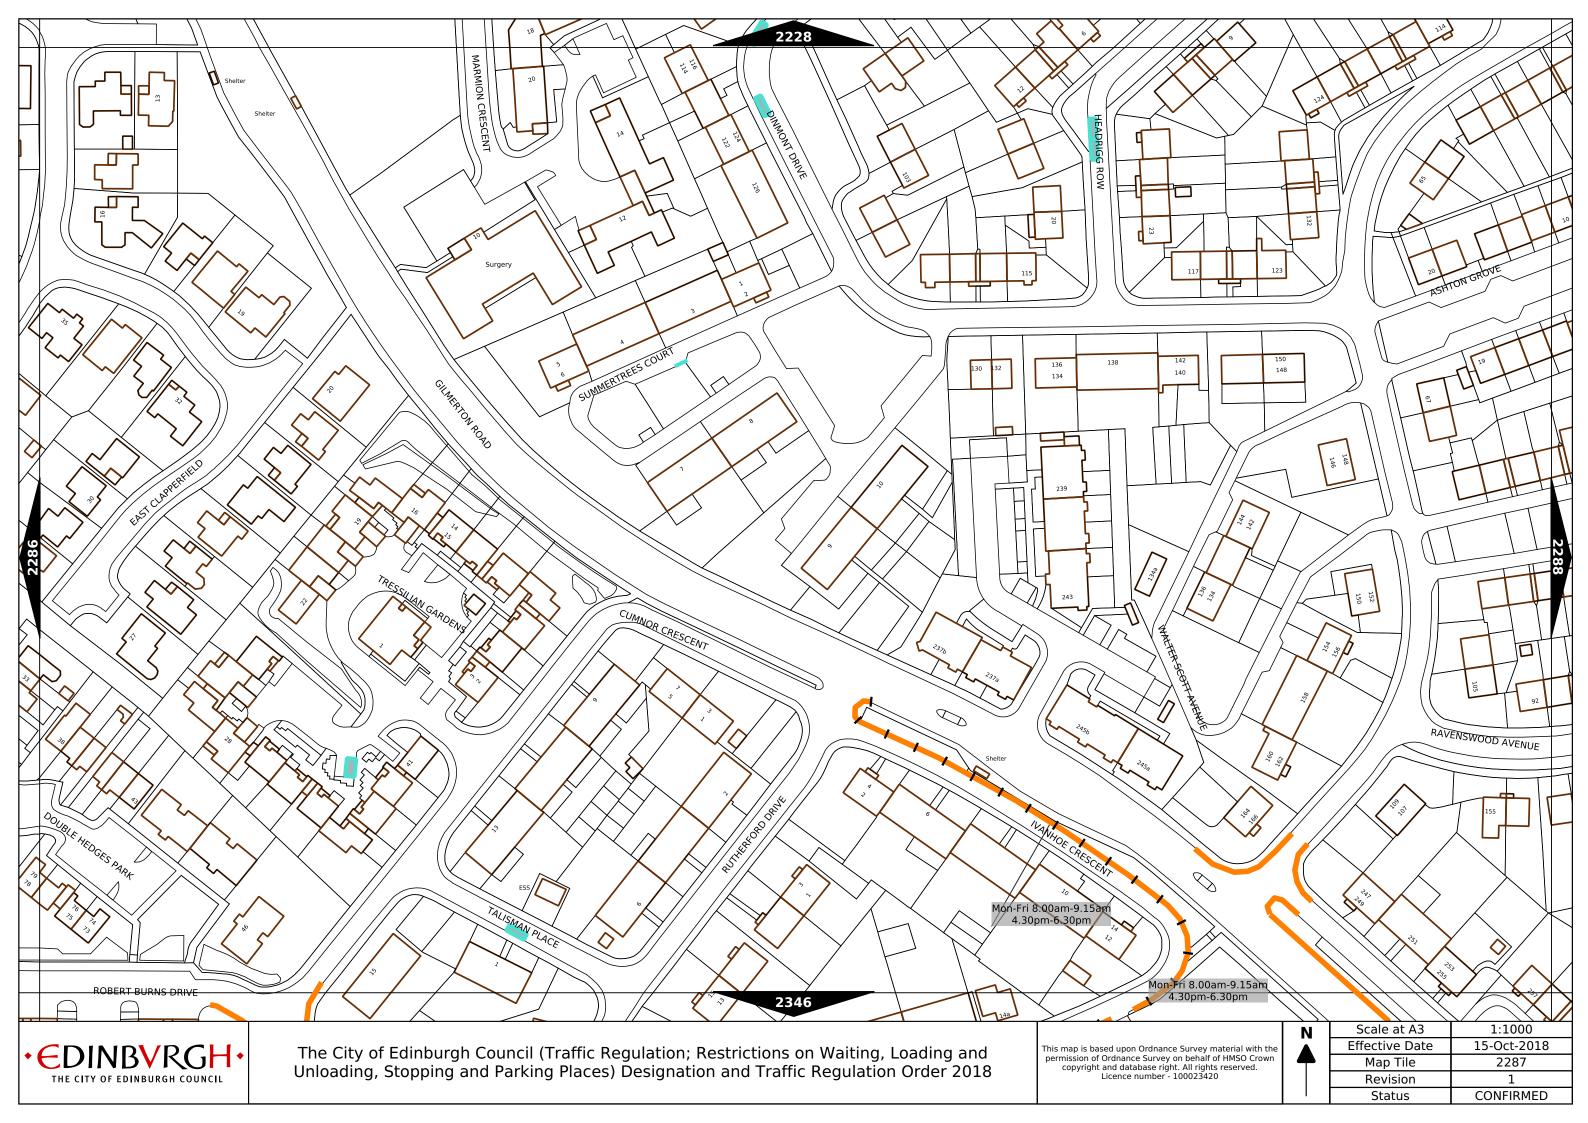

## Legend Page 2

| Controlled Parking Zone/<br>Priority Parking Area | Sub zone (where applicable) | Permitted Hours<br>(any such day not being a parking holiday)              | Restricted Hours<br>(any such day not being a parking holiday)                |
|---------------------------------------------------|-----------------------------|----------------------------------------------------------------------------|-------------------------------------------------------------------------------|
| Central zone                                      | Sub-zone 1                  | 08.30 to 18.30 Mondays to Saturdays and 12.30 to 18.30pm Sundays inclusive | 08.30 to 18.30 Mondays to Saturdays and 12.30 to<br>18.30pm Sundays inclusive |
|                                                   | Sub-zone 1A                 |                                                                            |                                                                               |
|                                                   | Sub-zone 2                  |                                                                            |                                                                               |
|                                                   | Sub-zone 3                  |                                                                            |                                                                               |
|                                                   | Sub-zone 4                  | 1                                                                          |                                                                               |
|                                                   | Sub-zone 5                  |                                                                            | 08.30 to 17.30 Mondays to Fridays inclusive                                   |
|                                                   | Sub-zone 5A                 | ]                                                                          |                                                                               |
| Peripheral zone                                   | Sub-zone 6                  | 08.30 to 17.30 Mondays to Fridays inclusive                                |                                                                               |
|                                                   | Sub-zone 7                  |                                                                            |                                                                               |
|                                                   | Sub-zone 8                  | ]                                                                          |                                                                               |
| Zone                                              | e N1                        |                                                                            |                                                                               |
| Zone                                              | e N2                        | ]                                                                          | 08.30 to 17.30 Mondays to Fridays inclusive                                   |
| Zone                                              | e N3                        | 08.30 to 17.30 Mondays to Fridays inclusive                                |                                                                               |
| Zone                                              | e N4                        |                                                                            |                                                                               |
| Zone                                              | e N5                        |                                                                            |                                                                               |
| Zone S1                                           |                             |                                                                            |                                                                               |
| Zone S2                                           |                             | ]                                                                          |                                                                               |
| Zone S3                                           |                             |                                                                            |                                                                               |
| Zone S4                                           |                             |                                                                            |                                                                               |
| Zone K                                            |                             | 08.30 to 09:30 and 16:00 to 17.00 Mondays to Fridays inclusive             | 08.30 to 09.30 and 16.00 to 17.00 Mondays to Fridays inclusive                |
| Priority Parking Area B1                          |                             | 10.00 to 11.30 Mondays to Fridays inclusive                                | -                                                                             |
| Priority Parking Area B2                          |                             | 13.30 to 15.00 Mondays to Fridays inclusive                                | -                                                                             |
| Priority Parking Area B3                          |                             | 10.00 to 11.30 Mondays to Fridays inclusive                                | -                                                                             |
| Priority Parking Area B4                          |                             | 11.30 to 13.00 Mondays to Fridays inclusive                                | -                                                                             |
| Priority Parking Area B5                          |                             | 11.30 to 13.00 Mondays to Fridays inclusive                                | -                                                                             |
| Priority Parking Area B6                          |                             | 11.00 to 12.30 Mondays to Fridays inclusive                                | -                                                                             |
| Priority Parking Area B7                          |                             | 09.30 to 11.00 Mondays to Fridays inclusive                                | -                                                                             |
| Priority Parking Area B8                          |                             | 12.30 to 14.00 Mondays to Fridays inclusive                                | -                                                                             |
| Priority Parking Area B9                          |                             | 13.30 to 15.00 Mondays to Fridays inclusive                                | -                                                                             |
| Priority Parking Area B10                         |                             | 13.30 to 15.00 Mondays to Fridays inclusive                                | -                                                                             |

## Legend Page 3

| Pay and display / Pay by phone charge band | Parking charge | Times of operation                           | Max stay and no return times               |
|--------------------------------------------|----------------|----------------------------------------------|--------------------------------------------|
| Band A                                     | £6.00 per hour | Mon-Sat 8:30am-6.30pm and Sun 12:30pm-6:30pm | Max stay 10 hours, no return within 1 hour |
| Band B1                                    | £5.60 per hour | Mon-Sat 8:30am-6.30pm and Sun 12:30pm-6:30pm | Max stay 3 hours, no return within 1 hour  |
| Band B2                                    | £4.90 per hour | Mon-Sat 8:30am-6.30pm and Sun 12:30pm-6:30pm | Max stay 4 hours, no return within 1 hour  |
| Band B3                                    | £4.10 per hour | Mon-Sat 8:30am-6.30pm and Sun 12:30pm-6:30pm | Max stay 4 hours, no return within 1 hour  |
| Band C1                                    | £3.70 per hour | Mon-Fri 8:30am-5.30pm                        | Max stay 4 hours, no return within 1 hour  |
| Band C2                                    | £3.10 per hour | Mon-Fri 8:30am-5.30pm                        | Max stay 4 hours, no return within 1 hour  |
| Band D                                     | £2.60 per hour | Mon-Fri 8:30am-5.30pm                        | Max stay 4 hours, no return within 1 hour  |
| Band D1                                    | £2.80 per hour | Mon-Sat 8:30am-6.30pm and Sun 12:30pm-6:30pm | Max stay 1 hour, no return within 1 hour   |
| Band D2                                    | £2.80 per hour | Mon-Sat 8:30am-6.30pm and Sun 12:30pm-6:30pm | Max stay 1 hour, no return within 1 hour   |
| Band D3                                    | £2.80 per hour | Mon-Sat 8:30am-6.30pm and Sun 12:30pm-6:30pm | Max stay 1 hour, no return within 1 hour   |
| Band D4                                    | £2.80 per hour | Mon-Sat 8:30am-6.30pm and Sun 12:30pm-6:30pm | Max stay 1 hour, no return within 1 hour   |
| Band D5                                    | £2.80 per hour | Mon-Sat 8:30am-6.30pm and Sun 12:30pm-6:30pm | Max stay 1 hour, no return within 1 hour   |
| Band D6                                    | £2.80 per hour | Mon-Sat 9.00am-5.30pm                        | Max stay 1 hour, no return within 1 hour   |
| Band D7                                    | £2.80 per hour | Mon-Sat 8.00am-6.30pm                        | Max stay 2 hours, no return within 1 hour  |
| Band D8                                    | £2.80 per hour | Mon-Fri 8.00am-6.00pm Sat 8.00am-1.30pm      | Max stay 1 hours, no return within 1 hour  |
| Band G                                     | £7.00 per day  | Mon-Fri 8:30am-5.30pm                        | Max stay 9 hours, no return within 1 hour  |
| Band G1                                    | £7.00 per day  | Mon-Fri 8:30am-5.30pm                        | Max stay 9 hours, no return within 1 hour  |
| Band G2                                    | £7.00 per day  | Mon-Fri 8:30am-5.30pm                        | Max stay 9 hours, no return within 1 hour  |
| Band Q                                     | 90p per hour   | Mon-Fri 8:30am-5.30pm                        | Max stay 1 hours, no return within 1 hour  |