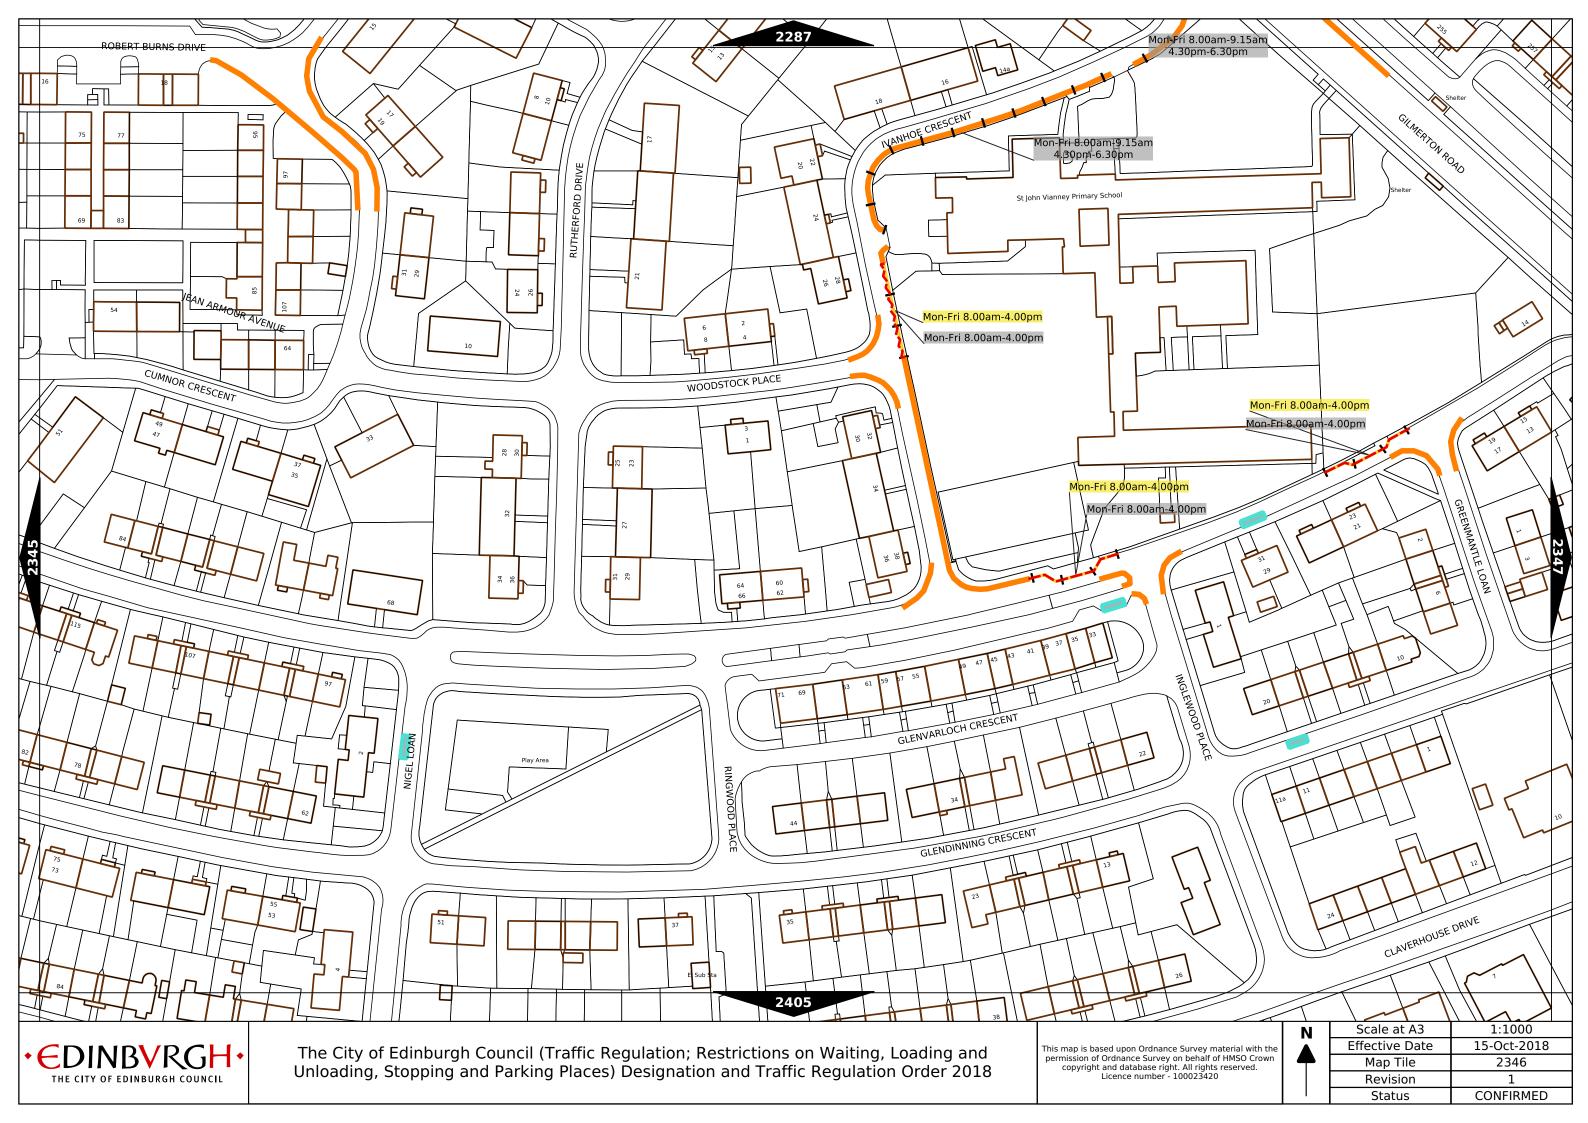

## Legend Page 2

| Controlled Parking Zone/<br>Priority Parking Area | Sub zone (where applicable) | Permitted Hours<br>(any such day not being a parking holiday)              | Restricted Hours<br>(any such day not being a parking holiday)                |
|---------------------------------------------------|-----------------------------|----------------------------------------------------------------------------|-------------------------------------------------------------------------------|
| Central zone                                      | Sub-zone 1                  | 08.30 to 18.30 Mondays to Saturdays and 12.30 to 18.30pm Sundays inclusive | 08.30 to 18.30 Mondays to Saturdays and 12.30 to<br>18.30pm Sundays inclusive |
|                                                   | Sub-zone 1A                 |                                                                            |                                                                               |
|                                                   | Sub-zone 2                  |                                                                            |                                                                               |
|                                                   | Sub-zone 3                  |                                                                            |                                                                               |
|                                                   | Sub-zone 4                  | 1                                                                          |                                                                               |
|                                                   | Sub-zone 5                  |                                                                            | 08.30 to 17.30 Mondays to Fridays inclusive                                   |
|                                                   | Sub-zone 5A                 | ]                                                                          |                                                                               |
| Peripheral zone                                   | Sub-zone 6                  | 08.30 to 17.30 Mondays to Fridays inclusive                                |                                                                               |
|                                                   | Sub-zone 7                  |                                                                            |                                                                               |
|                                                   | Sub-zone 8                  | ]                                                                          |                                                                               |
| Zone                                              | e N1                        |                                                                            |                                                                               |
| Zone                                              | e N2                        | ]                                                                          | 08.30 to 17.30 Mondays to Fridays inclusive                                   |
| Zone                                              | e N3                        | 08.30 to 17.30 Mondays to Fridays inclusive                                |                                                                               |
| Zone                                              | e N4                        |                                                                            |                                                                               |
| Zone                                              | e N5                        |                                                                            |                                                                               |
| Zone S1                                           |                             |                                                                            |                                                                               |
| Zone S2                                           |                             | ]                                                                          |                                                                               |
| Zone S3                                           |                             |                                                                            |                                                                               |
| Zone S4                                           |                             |                                                                            |                                                                               |
| Zone K                                            |                             | 08.30 to 09:30 and 16:00 to 17.00 Mondays to Fridays inclusive             | 08.30 to 09.30 and 16.00 to 17.00 Mondays to Fridays inclusive                |
| Priority Parking Area B1                          |                             | 10.00 to 11.30 Mondays to Fridays inclusive                                | -                                                                             |
| Priority Parking Area B2                          |                             | 13.30 to 15.00 Mondays to Fridays inclusive                                | -                                                                             |
| Priority Parking Area B3                          |                             | 10.00 to 11.30 Mondays to Fridays inclusive                                | -                                                                             |
| Priority Parking Area B4                          |                             | 11.30 to 13.00 Mondays to Fridays inclusive                                | -                                                                             |
| Priority Parking Area B5                          |                             | 11.30 to 13.00 Mondays to Fridays inclusive                                | -                                                                             |
| Priority Parking Area B6                          |                             | 11.00 to 12.30 Mondays to Fridays inclusive                                | -                                                                             |
| Priority Parking Area B7                          |                             | 09.30 to 11.00 Mondays to Fridays inclusive                                | -                                                                             |
| Priority Parking Area B8                          |                             | 12.30 to 14.00 Mondays to Fridays inclusive                                | -                                                                             |
| Priority Parking Area B9                          |                             | 13.30 to 15.00 Mondays to Fridays inclusive                                | -                                                                             |
| Priority Parking Area B10                         |                             | 13.30 to 15.00 Mondays to Fridays inclusive                                | -                                                                             |

## Legend Page 3

| Pay and display / Pay by phone charge band | Parking charge | Times of operation                           | Max stay and no return times               |
|--------------------------------------------|----------------|----------------------------------------------|--------------------------------------------|
| Band A                                     | £6.00 per hour | Mon-Sat 8:30am-6.30pm and Sun 12:30pm-6:30pm | Max stay 10 hours, no return within 1 hour |
| Band B1                                    | £5.60 per hour | Mon-Sat 8:30am-6.30pm and Sun 12:30pm-6:30pm | Max stay 3 hours, no return within 1 hour  |
| Band B2                                    | £4.90 per hour | Mon-Sat 8:30am-6.30pm and Sun 12:30pm-6:30pm | Max stay 4 hours, no return within 1 hour  |
| Band B3                                    | £4.10 per hour | Mon-Sat 8:30am-6.30pm and Sun 12:30pm-6:30pm | Max stay 4 hours, no return within 1 hour  |
| Band C1                                    | £3.70 per hour | Mon-Fri 8:30am-5.30pm                        | Max stay 4 hours, no return within 1 hour  |
| Band C2                                    | £3.10 per hour | Mon-Fri 8:30am-5.30pm                        | Max stay 4 hours, no return within 1 hour  |
| Band D                                     | £2.60 per hour | Mon-Fri 8:30am-5.30pm                        | Max stay 4 hours, no return within 1 hour  |
| Band D1                                    | £2.80 per hour | Mon-Sat 8:30am-6.30pm and Sun 12:30pm-6:30pm | Max stay 1 hour, no return within 1 hour   |
| Band D2                                    | £2.80 per hour | Mon-Sat 8:30am-6.30pm and Sun 12:30pm-6:30pm | Max stay 1 hour, no return within 1 hour   |
| Band D3                                    | £2.80 per hour | Mon-Sat 8:30am-6.30pm and Sun 12:30pm-6:30pm | Max stay 1 hour, no return within 1 hour   |
| Band D4                                    | £2.80 per hour | Mon-Sat 8:30am-6.30pm and Sun 12:30pm-6:30pm | Max stay 1 hour, no return within 1 hour   |
| Band D5                                    | £2.80 per hour | Mon-Sat 8:30am-6.30pm and Sun 12:30pm-6:30pm | Max stay 1 hour, no return within 1 hour   |
| Band D6                                    | £2.80 per hour | Mon-Sat 9.00am-5.30pm                        | Max stay 1 hour, no return within 1 hour   |
| Band D7                                    | £2.80 per hour | Mon-Sat 8.00am-6.30pm                        | Max stay 2 hours, no return within 1 hour  |
| Band D8                                    | £2.80 per hour | Mon-Fri 8.00am-6.00pm Sat 8.00am-1.30pm      | Max stay 1 hours, no return within 1 hour  |
| Band G                                     | £7.00 per day  | Mon-Fri 8:30am-5.30pm                        | Max stay 9 hours, no return within 1 hour  |
| Band G1                                    | £7.00 per day  | Mon-Fri 8:30am-5.30pm                        | Max stay 9 hours, no return within 1 hour  |
| Band G2                                    | £7.00 per day  | Mon-Fri 8:30am-5.30pm                        | Max stay 9 hours, no return within 1 hour  |
| Band Q                                     | 90p per hour   | Mon-Fri 8:30am-5.30pm                        | Max stay 1 hours, no return within 1 hour  |