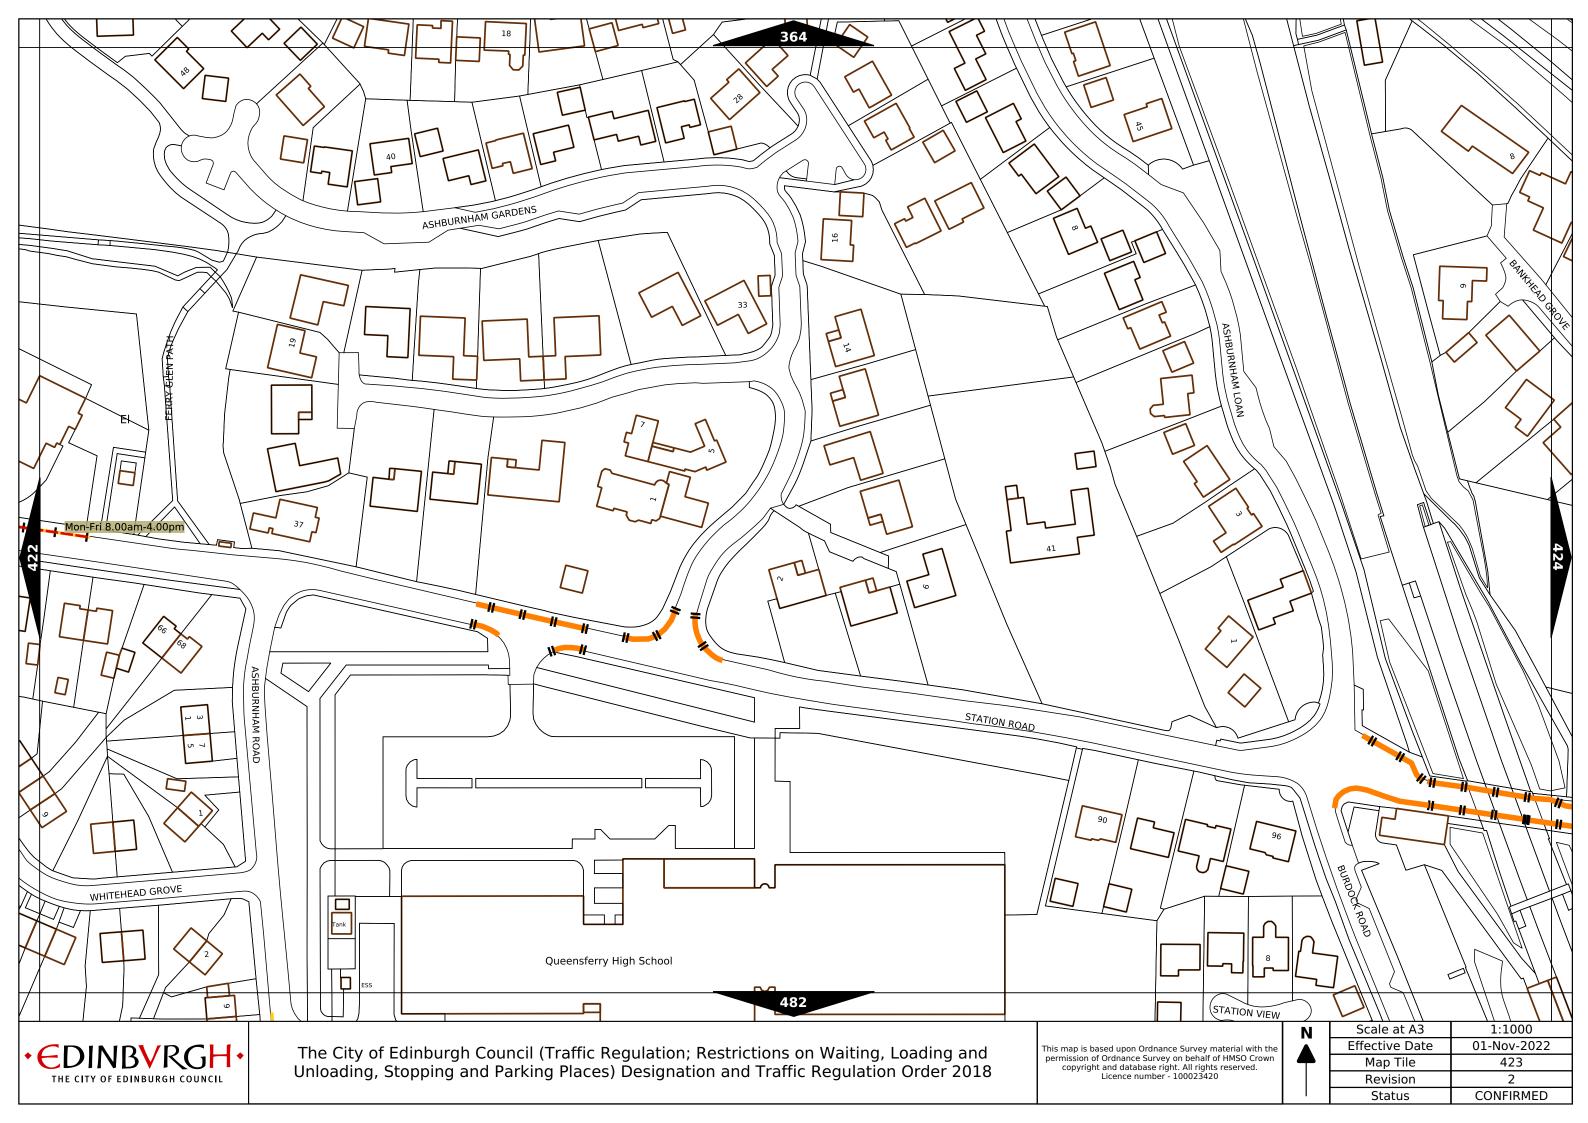

| Order items |                                                                                  |                                                                                                                                                                                                                                                                                            | Legend Page 1                                                                                                                    |
|-------------|----------------------------------------------------------------------------------|--------------------------------------------------------------------------------------------------------------------------------------------------------------------------------------------------------------------------------------------------------------------------------------------|----------------------------------------------------------------------------------------------------------------------------------|
|             | Bus parking place                                                                | 11111                                                                                                                                                                                                                                                                                      | No loading at any time***                                                                                                        |
|             | Car club parking place***                                                        | 1 1 1 1 1                                                                                                                                                                                                                                                                                  | No loading, with prohibited hours*                                                                                               |
|             | Diplomatic vehicle parking place***                                              |                                                                                                                                                                                                                                                                                            | No waiting at any time (double yellow line)***                                                                                   |
|             | Disabled persons parking place***                                                | Other information                                                                                                                                                                                                                                                                          | School keep clear                                                                                                                |
|             | Doctors parking place***                                                         | Other information  Mon-Fri 8.00am-6.30pm                                                                                                                                                                                                                                                   | Waiting restriction ††                                                                                                           |
|             | Electric Vehicle parking place***                                                | No Loading: Mon-Fri 8.00am-9.15am<br>4.30pm-6.30pm                                                                                                                                                                                                                                         | Loading prohibition ++                                                                                                           |
|             | Limited waiting place*                                                           | Charge B3                                                                                                                                                                                                                                                                                  | Pay and display / Pay by phone bay charge band (see table for details) ††                                                        |
|             | Loading place*                                                                   | Zone 3                                                                                                                                                                                                                                                                                     | Controlled parking zone (see table for details) ††                                                                               |
|             | Motor cycle parking place*                                                       | Priority parking area B7                                                                                                                                                                                                                                                                   | Priority parking area                                                                                                            |
|             | Pay and display / Pay by phone bay parking place* ** †                           |                                                                                                                                                                                                                                                                                            | Pay and display / Pay by phone bay charge band area                                                                              |
|             | Permit holders parking place*                                                    |                                                                                                                                                                                                                                                                                            | Controlled parking zone / priority parking area                                                                                  |
| 94704       | Numbered parking place* ††                                                       |                                                                                                                                                                                                                                                                                            | Greenways                                                                                                                        |
|             | Shared use parking place (Permit holders / Pay and Display / Pay by phone)* ** † |                                                                                                                                                                                                                                                                                            | Pedestrianised zone                                                                                                              |
|             | Pedal cycle parking place***                                                     |                                                                                                                                                                                                                                                                                            | Area covered by a text based traffic regulation order                                                                            |
|             | Police vehicle parking place***                                                  | * These restrictions apply the permitted hours of the controlled pa<br>they are located. If the permitted hours differ then a label indicate<br>** These restrictions apply the pay and display/ pay by phone char<br>charge band differs then a label indicates the applicable charge ban | s the applicable permitted hours.<br>ge band of the pay and display/ pay by phone charge band area in which they are located. If |

d. If the charge band differs then a label indicates the applicable charge band.

No waiting, with restricted hours\*

(single yellow line)

<sup>\*\*\*</sup> These restrictions apply at any time.

<sup>†</sup> These restrictions apply the permitted hours, max stay and no return times of the charge band area in which they are located. If the details differ then a label indicates the applicable details.

<sup>††</sup> Labels will differ dependent upon the area in which the restriction is located.