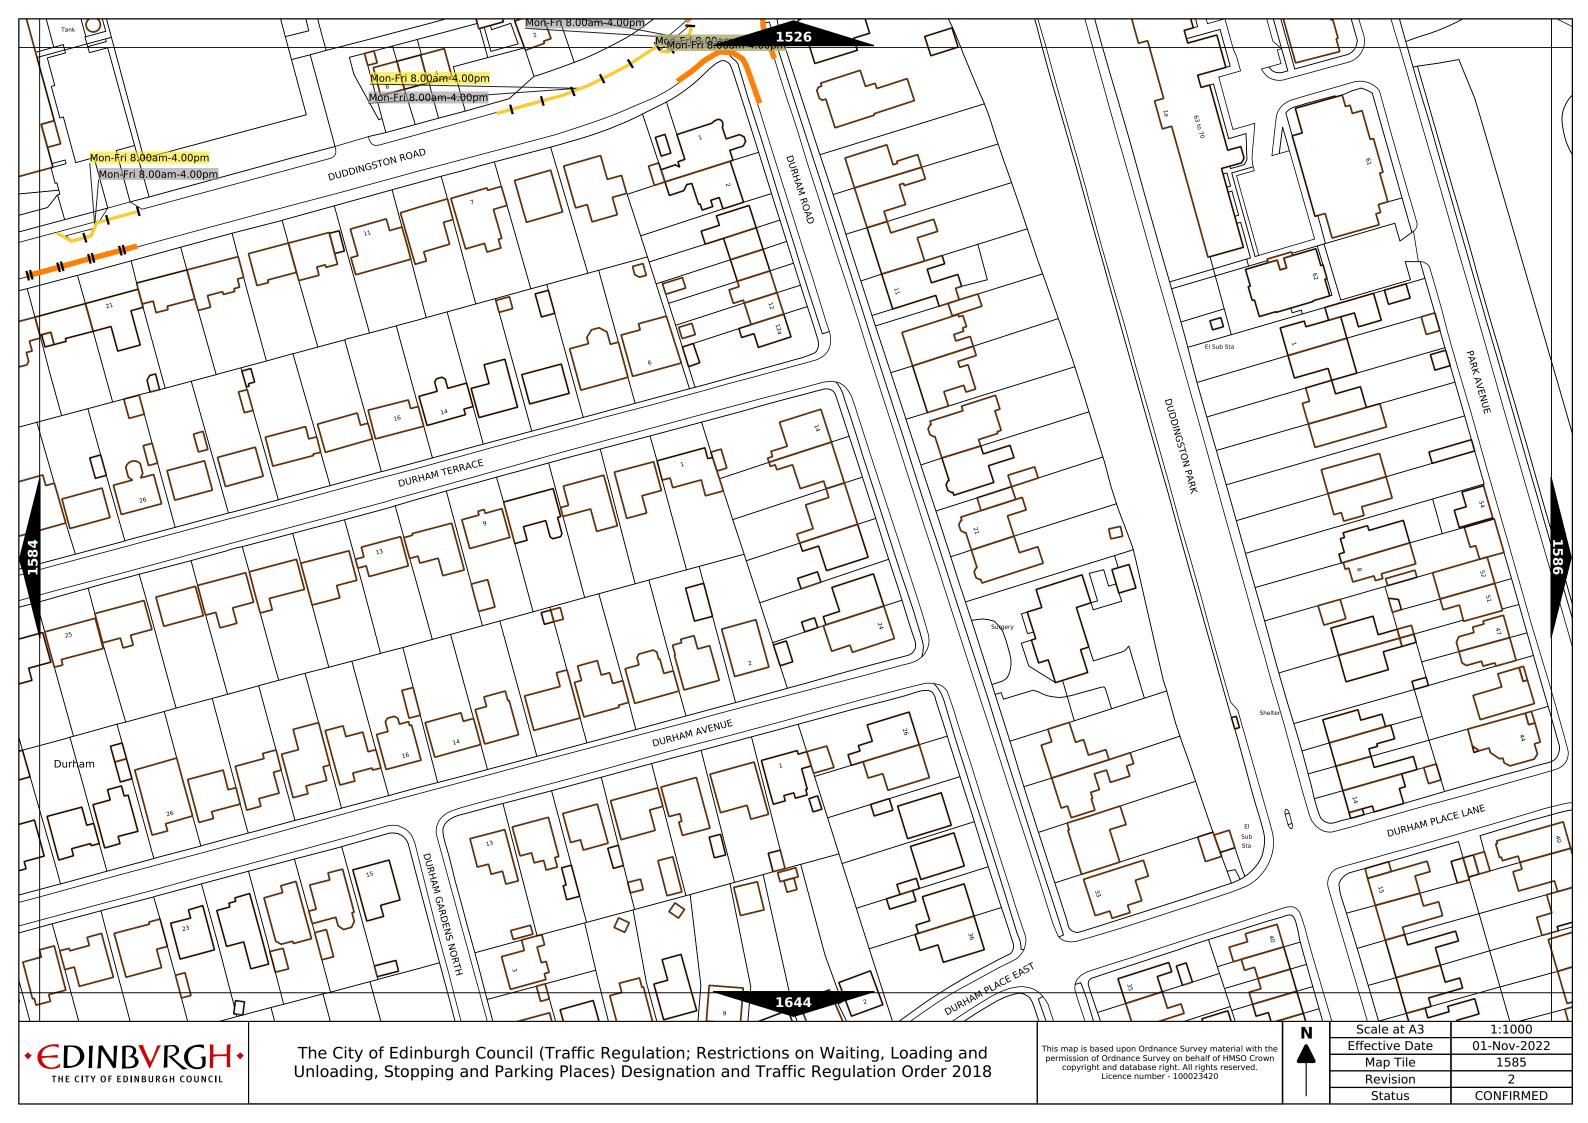

| Order items |                                                                                  |                                                                                                                                                                                                                                                                                            | Legend Page 1                                                                                                                    |
|-------------|----------------------------------------------------------------------------------|--------------------------------------------------------------------------------------------------------------------------------------------------------------------------------------------------------------------------------------------------------------------------------------------|----------------------------------------------------------------------------------------------------------------------------------|
|             | Bus parking place                                                                | 11111                                                                                                                                                                                                                                                                                      | No loading at any time***                                                                                                        |
|             | Car club parking place***                                                        | 1 1 1 1 1                                                                                                                                                                                                                                                                                  | No loading, with prohibited hours*                                                                                               |
|             | Diplomatic vehicle parking place***                                              |                                                                                                                                                                                                                                                                                            | No waiting at any time (double yellow line)***                                                                                   |
|             | Disabled persons parking place***                                                | Other information                                                                                                                                                                                                                                                                          | School keep clear                                                                                                                |
|             | Doctors parking place***                                                         | Other information  Mon-Fri 8.00am-6.30pm                                                                                                                                                                                                                                                   | Waiting restriction ††                                                                                                           |
|             | Electric Vehicle parking place***                                                | No Loading: Mon-Fri 8.00am-9.15am<br>4.30pm-6.30pm                                                                                                                                                                                                                                         | Loading prohibition ++                                                                                                           |
|             | Limited waiting place*                                                           | Charge B3                                                                                                                                                                                                                                                                                  | Pay and display / Pay by phone bay charge band (see table for details) ††                                                        |
|             | Loading place*                                                                   | Zone 3                                                                                                                                                                                                                                                                                     | Controlled parking zone (see table for details) ††                                                                               |
|             | Motor cycle parking place*                                                       | Priority parking area B7                                                                                                                                                                                                                                                                   | Priority parking area                                                                                                            |
|             | Pay and display / Pay by phone bay parking place* ** †                           |                                                                                                                                                                                                                                                                                            | Pay and display / Pay by phone bay charge band area                                                                              |
|             | Permit holders parking place*                                                    |                                                                                                                                                                                                                                                                                            | Controlled parking zone / priority parking area                                                                                  |
| 94704       | Numbered parking place* ††                                                       |                                                                                                                                                                                                                                                                                            | Greenways                                                                                                                        |
|             | Shared use parking place (Permit holders / Pay and Display / Pay by phone)* ** † |                                                                                                                                                                                                                                                                                            | Pedestrianised zone                                                                                                              |
|             | Pedal cycle parking place***                                                     |                                                                                                                                                                                                                                                                                            | Area covered by a text based traffic regulation order                                                                            |
|             | Police vehicle parking place***                                                  | * These restrictions apply the permitted hours of the controlled pa<br>they are located. If the permitted hours differ then a label indicate<br>** These restrictions apply the pay and display/ pay by phone char<br>charge band differs then a label indicates the applicable charge ban | s the applicable permitted hours.<br>ge band of the pay and display/ pay by phone charge band area in which they are located. If |

d. If the charge band differs then a label indicates the applicable charge band.

No waiting, with restricted hours\*

(single yellow line)

<sup>\*\*\*</sup> These restrictions apply at any time.

<sup>†</sup> These restrictions apply the permitted hours, max stay and no return times of the charge band area in which they are located. If the details differ then a label indicates the applicable details.

<sup>††</sup> Labels will differ dependent upon the area in which the restriction is located.