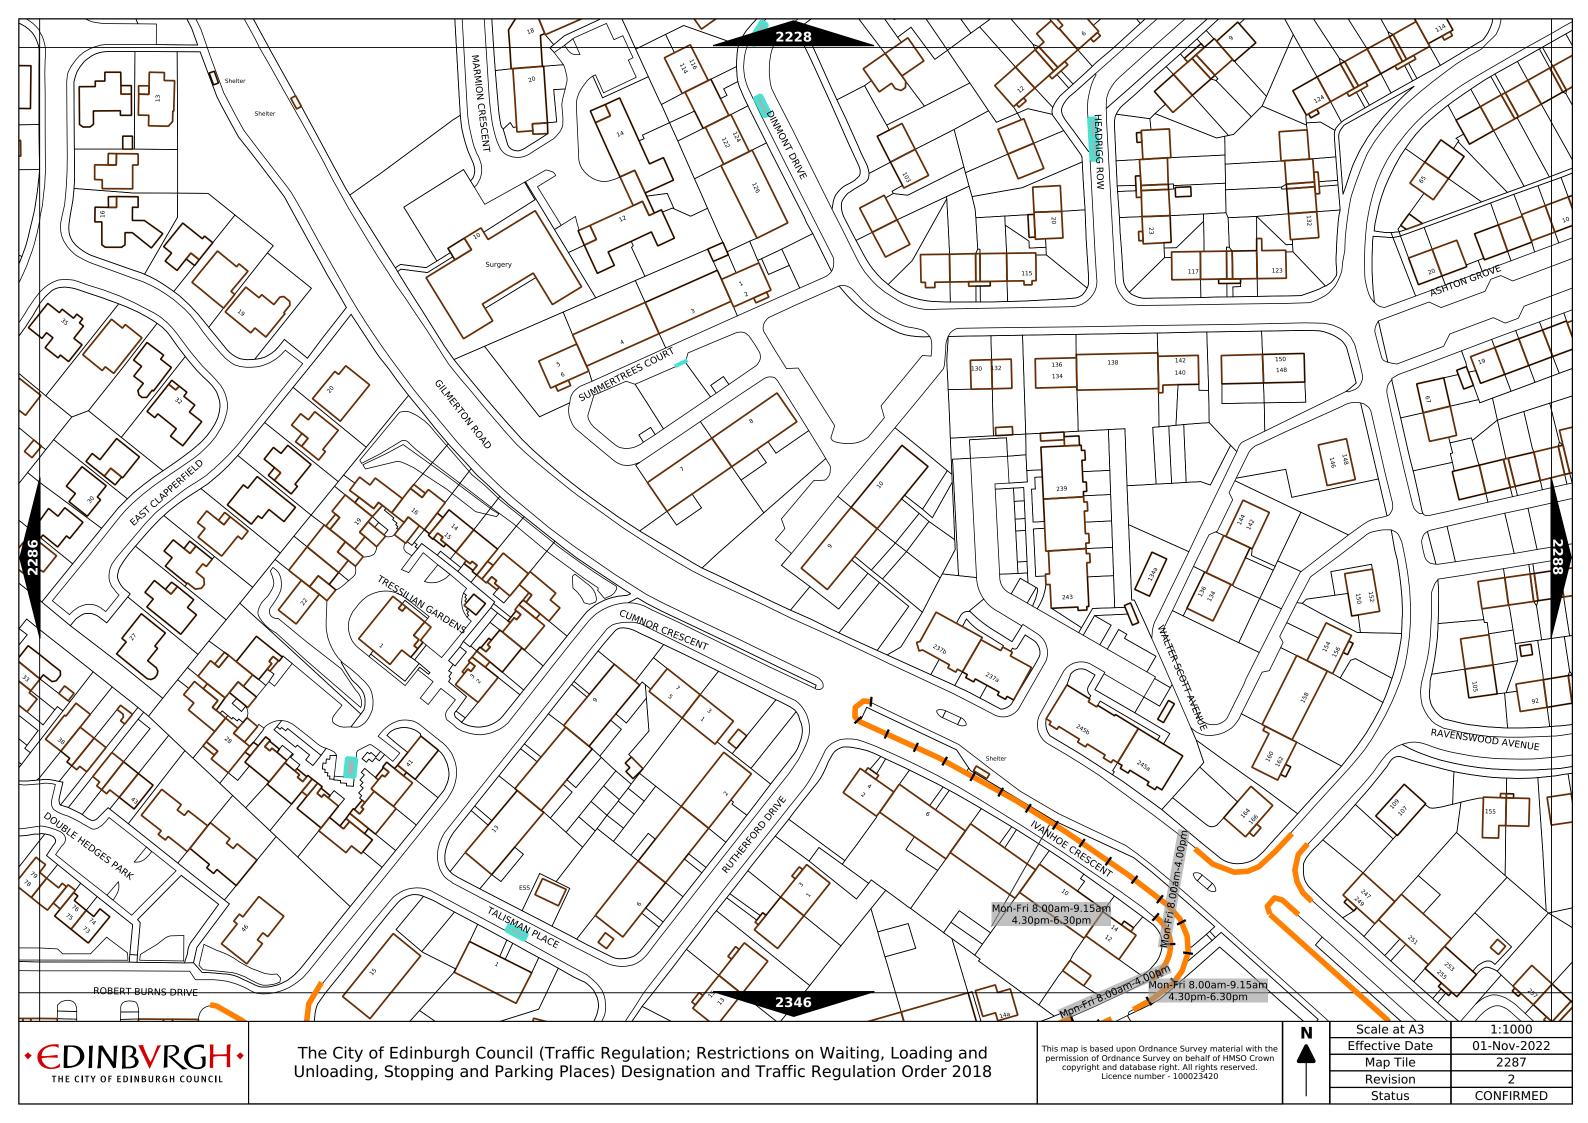

## Legend Page 2

| Controlled Parking Zone/<br>Priority Parking Area | Sub zone (where applicable) | Permitted Hours<br>(any such day not being a parking holiday)              | Restricted Hours<br>(any such day not being a parking holiday)                |
|---------------------------------------------------|-----------------------------|----------------------------------------------------------------------------|-------------------------------------------------------------------------------|
| Central zone                                      | Sub-zone 1                  | 08.30 to 18.30 Mondays to Saturdays and 12.30 to 18.30pm Sundays inclusive | 08.30 to 18.30 Mondays to Saturdays and 12.30 to<br>18.30pm Sundays inclusive |
|                                                   | Sub-zone 1A                 |                                                                            |                                                                               |
|                                                   | Sub-zone 2                  |                                                                            |                                                                               |
|                                                   | Sub-zone 3                  |                                                                            |                                                                               |
|                                                   | Sub-zone 4                  | 1                                                                          |                                                                               |
|                                                   | Sub-zone 5                  |                                                                            | 08.30 to 17.30 Mondays to Fridays inclusive                                   |
|                                                   | Sub-zone 5A                 | ]                                                                          |                                                                               |
| Peripheral zone                                   | Sub-zone 6                  | 08.30 to 17.30 Mondays to Fridays inclusive                                |                                                                               |
|                                                   | Sub-zone 7                  |                                                                            |                                                                               |
|                                                   | Sub-zone 8                  | ]                                                                          |                                                                               |
| Zone                                              | e N1                        |                                                                            |                                                                               |
| Zone                                              | e N2                        | ]                                                                          | 08.30 to 17.30 Mondays to Fridays inclusive                                   |
| Zone                                              | e N3                        | 08.30 to 17.30 Mondays to Fridays inclusive                                |                                                                               |
| Zone                                              | e N4                        |                                                                            |                                                                               |
| Zone                                              | e N5                        |                                                                            |                                                                               |
| Zone S1                                           |                             |                                                                            |                                                                               |
| Zone S2                                           |                             | ]                                                                          |                                                                               |
| Zone S3                                           |                             |                                                                            |                                                                               |
| Zone S4                                           |                             |                                                                            |                                                                               |
| Zone K                                            |                             | 08.30 to 09:30 and 16:00 to 17.00 Mondays to Fridays inclusive             | 08.30 to 09.30 and 16.00 to 17.00 Mondays to Fridays inclusive                |
| Priority Parking Area B1                          |                             | 10.00 to 11.30 Mondays to Fridays inclusive                                | -                                                                             |
| Priority Parking Area B2                          |                             | 13.30 to 15.00 Mondays to Fridays inclusive                                | -                                                                             |
| Priority Parking Area B3                          |                             | 10.00 to 11.30 Mondays to Fridays inclusive                                | -                                                                             |
| Priority Parking Area B4                          |                             | 11.30 to 13.00 Mondays to Fridays inclusive                                | -                                                                             |
| Priority Parking Area B5                          |                             | 11.30 to 13.00 Mondays to Fridays inclusive                                | -                                                                             |
| Priority Parking Area B6                          |                             | 11.00 to 12.30 Mondays to Fridays inclusive                                | -                                                                             |
| Priority Parking Area B7                          |                             | 09.30 to 11.00 Mondays to Fridays inclusive                                | -                                                                             |
| Priority Parking Area B8                          |                             | 12.30 to 14.00 Mondays to Fridays inclusive                                | -                                                                             |
| Priority Parking Area B9                          |                             | 13.30 to 15.00 Mondays to Fridays inclusive                                | -                                                                             |
| Priority Parking Area B10                         |                             | 13.30 to 15.00 Mondays to Fridays inclusive                                | -                                                                             |

## Legend Page 3

| Pay and display / Pay by phone charge band | Parking charge | Times of operation                           | Max stay and no return times               |
|--------------------------------------------|----------------|----------------------------------------------|--------------------------------------------|
| Band A                                     | £6.00 per hour | Mon-Sat 8:30am-6.30pm and Sun 12:30pm-6:30pm | Max stay 10 hours, no return within 1 hour |
| Band B1                                    | £5.60 per hour | Mon-Sat 8:30am-6.30pm and Sun 12:30pm-6:30pm | Max stay 3 hours, no return within 1 hour  |
| Band B2                                    | £4.90 per hour | Mon-Sat 8:30am-6.30pm and Sun 12:30pm-6:30pm | Max stay 4 hours, no return within 1 hour  |
| Band B3                                    | £4.10 per hour | Mon-Sat 8:30am-6.30pm and Sun 12:30pm-6:30pm | Max stay 4 hours, no return within 1 hour  |
| Band C1                                    | £3.70 per hour | Mon-Fri 8:30am-5.30pm                        | Max stay 4 hours, no return within 1 hour  |
| Band C2                                    | £3.10 per hour | Mon-Fri 8:30am-5.30pm                        | Max stay 4 hours, no return within 1 hour  |
| Band D                                     | £2.60 per hour | Mon-Fri 8:30am-5.30pm                        | Max stay 4 hours, no return within 1 hour  |
| Band D1                                    | £2.80 per hour | Mon-Sat 8:30am-6.30pm and Sun 12:30pm-6:30pm | Max stay 1 hour, no return within 1 hour   |
| Band D2                                    | £2.80 per hour | Mon-Sat 8:30am-6.30pm and Sun 12:30pm-6:30pm | Max stay 1 hour, no return within 1 hour   |
| Band D3                                    | £2.80 per hour | Mon-Sat 8:30am-6.30pm and Sun 12:30pm-6:30pm | Max stay 1 hour, no return within 1 hour   |
| Band D4                                    | £2.80 per hour | Mon-Sat 8:30am-6.30pm and Sun 12:30pm-6:30pm | Max stay 1 hour, no return within 1 hour   |
| Band D5                                    | £2.80 per hour | Mon-Sat 8:30am-6.30pm and Sun 12:30pm-6:30pm | Max stay 1 hour, no return within 1 hour   |
| Band D6                                    | £2.80 per hour | Mon-Sat 9.00am-5.30pm                        | Max stay 1 hour, no return within 1 hour   |
| Band D7                                    | £2.80 per hour | Mon-Sat 8.00am-6.30pm                        | Max stay 2 hours, no return within 1 hour  |
| Band D8                                    | £2.80 per hour | Mon-Fri 8.00am-6.00pm Sat 8.00am-1.30pm      | Max stay 1 hours, no return within 1 hour  |
| Band G                                     | £7.00 per day  | Mon-Fri 8:30am-5.30pm                        | Max stay 9 hours, no return within 1 hour  |
| Band G1                                    | £7.00 per day  | Mon-Fri 8:30am-5.30pm                        | Max stay 9 hours, no return within 1 hour  |
| Band G2                                    | £7.00 per day  | Mon-Fri 8:30am-5.30pm                        | Max stay 9 hours, no return within 1 hour  |
| Band Q                                     | 90p per hour   | Mon-Fri 8:30am-5.30pm                        | Max stay 1 hours, no return within 1 hour  |