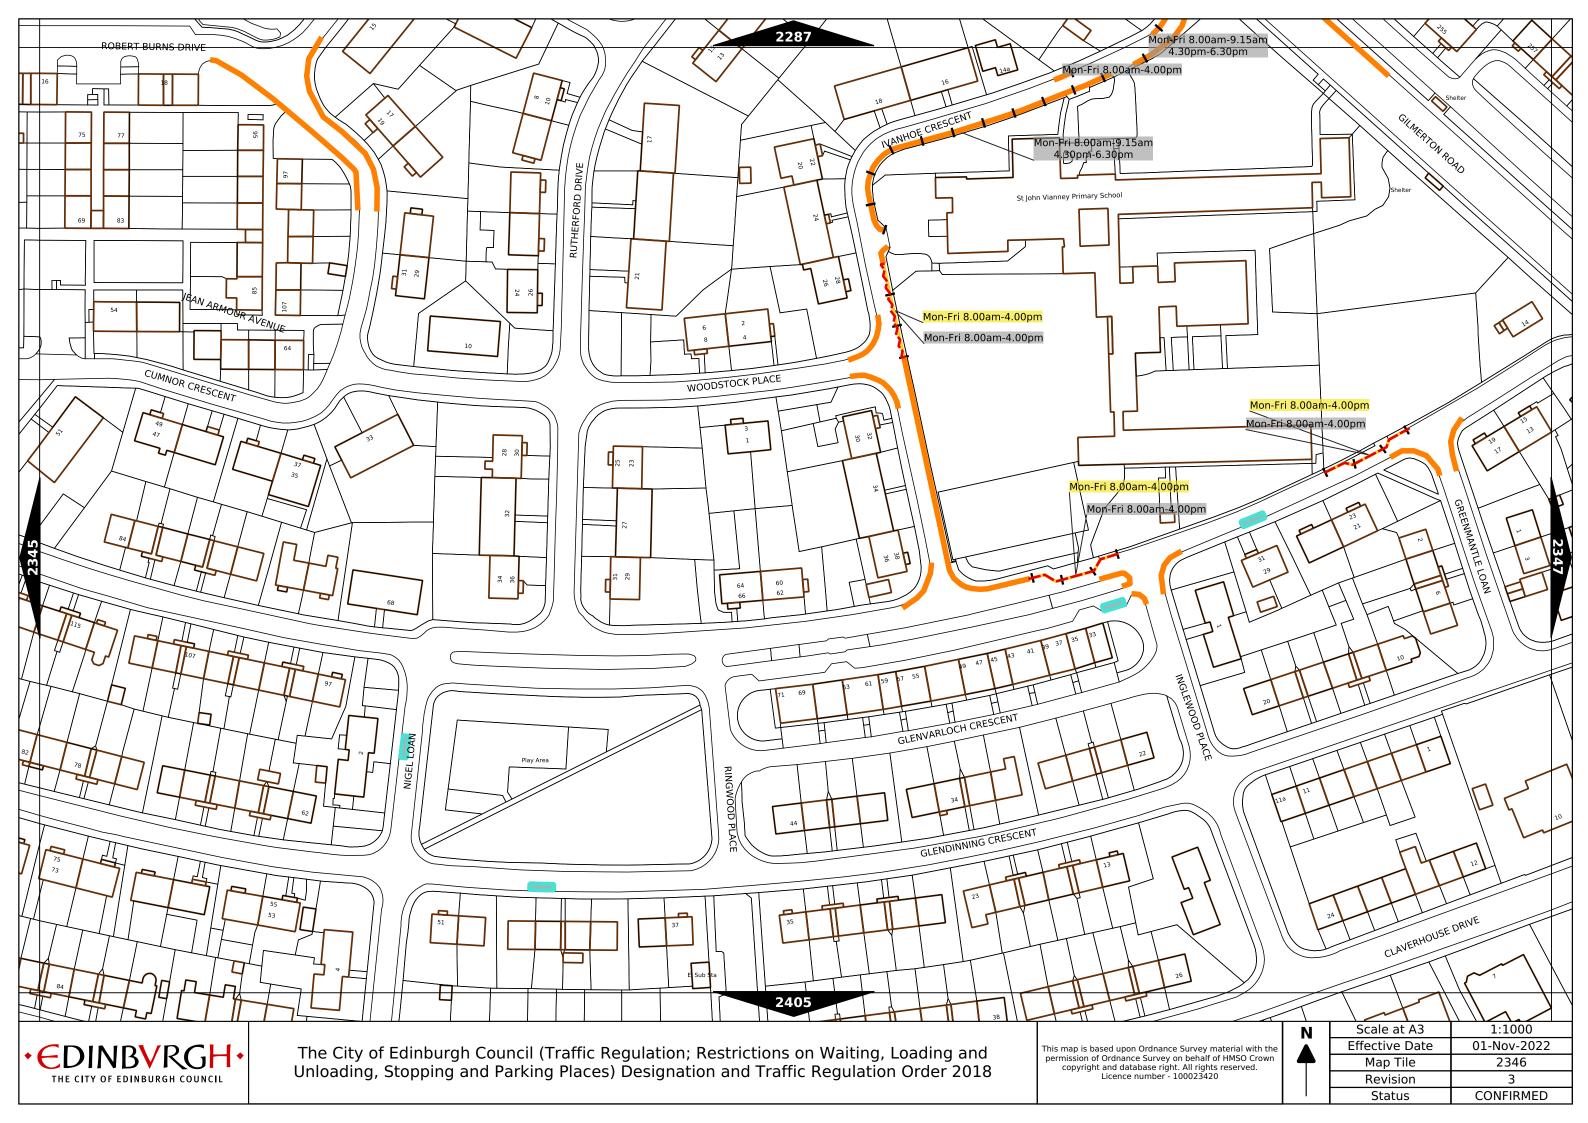

## Legend Page 2

| Controlled Parking Zone/<br>Priority Parking Area | Sub zone (where applicable) | Permitted Hours<br>(any such day not being a parking holiday)              | Restricted Hours<br>(any such day not being a parking holiday)                |
|---------------------------------------------------|-----------------------------|----------------------------------------------------------------------------|-------------------------------------------------------------------------------|
| Central zone                                      | Sub-zone 1                  | 08.30 to 18.30 Mondays to Saturdays and 12.30 to 18.30pm Sundays inclusive | 08.30 to 18.30 Mondays to Saturdays and 12.30 to<br>18.30pm Sundays inclusive |
|                                                   | Sub-zone 1A                 |                                                                            |                                                                               |
|                                                   | Sub-zone 2                  |                                                                            |                                                                               |
|                                                   | Sub-zone 3                  |                                                                            |                                                                               |
|                                                   | Sub-zone 4                  | 1                                                                          |                                                                               |
|                                                   | Sub-zone 5                  |                                                                            | 08.30 to 17.30 Mondays to Fridays inclusive                                   |
|                                                   | Sub-zone 5A                 | ]                                                                          |                                                                               |
| Peripheral zone                                   | Sub-zone 6                  | 08.30 to 17.30 Mondays to Fridays inclusive                                |                                                                               |
|                                                   | Sub-zone 7                  |                                                                            |                                                                               |
|                                                   | Sub-zone 8                  | ]                                                                          |                                                                               |
| Zone                                              | e N1                        |                                                                            |                                                                               |
| Zone                                              | e N2                        | ]                                                                          | 08.30 to 17.30 Mondays to Fridays inclusive                                   |
| Zone                                              | e N3                        | 08.30 to 17.30 Mondays to Fridays inclusive                                |                                                                               |
| Zone                                              | e N4                        |                                                                            |                                                                               |
| Zone                                              | e N5                        |                                                                            |                                                                               |
| Zone S1                                           |                             |                                                                            |                                                                               |
| Zone S2                                           |                             | ]                                                                          |                                                                               |
| Zone S3                                           |                             |                                                                            |                                                                               |
| Zone S4                                           |                             |                                                                            |                                                                               |
| Zone K                                            |                             | 08.30 to 09:30 and 16:00 to 17.00 Mondays to Fridays inclusive             | 08.30 to 09.30 and 16.00 to 17.00 Mondays to Fridays inclusive                |
| Priority Parking Area B1                          |                             | 10.00 to 11.30 Mondays to Fridays inclusive                                | -                                                                             |
| Priority Parking Area B2                          |                             | 13.30 to 15.00 Mondays to Fridays inclusive                                | -                                                                             |
| Priority Parking Area B3                          |                             | 10.00 to 11.30 Mondays to Fridays inclusive                                | -                                                                             |
| Priority Parking Area B4                          |                             | 11.30 to 13.00 Mondays to Fridays inclusive                                | -                                                                             |
| Priority Parking Area B5                          |                             | 11.30 to 13.00 Mondays to Fridays inclusive                                | -                                                                             |
| Priority Parking Area B6                          |                             | 11.00 to 12.30 Mondays to Fridays inclusive                                | -                                                                             |
| Priority Parking Area B7                          |                             | 09.30 to 11.00 Mondays to Fridays inclusive                                | -                                                                             |
| Priority Parking Area B8                          |                             | 12.30 to 14.00 Mondays to Fridays inclusive                                | -                                                                             |
| Priority Parking Area B9                          |                             | 13.30 to 15.00 Mondays to Fridays inclusive                                | -                                                                             |
| Priority Parking Area B10                         |                             | 13.30 to 15.00 Mondays to Fridays inclusive                                | -                                                                             |

## Legend Page 3

| Pay and display / Pay by phone charge band | Parking charge | Times of operation                           | Max stay and no return times               |
|--------------------------------------------|----------------|----------------------------------------------|--------------------------------------------|
| Band A                                     | £6.00 per hour | Mon-Sat 8:30am-6.30pm and Sun 12:30pm-6:30pm | Max stay 10 hours, no return within 1 hour |
| Band B1                                    | £5.60 per hour | Mon-Sat 8:30am-6.30pm and Sun 12:30pm-6:30pm | Max stay 3 hours, no return within 1 hour  |
| Band B2                                    | £4.90 per hour | Mon-Sat 8:30am-6.30pm and Sun 12:30pm-6:30pm | Max stay 4 hours, no return within 1 hour  |
| Band B3                                    | £4.10 per hour | Mon-Sat 8:30am-6.30pm and Sun 12:30pm-6:30pm | Max stay 4 hours, no return within 1 hour  |
| Band C1                                    | £3.70 per hour | Mon-Fri 8:30am-5.30pm                        | Max stay 4 hours, no return within 1 hour  |
| Band C2                                    | £3.10 per hour | Mon-Fri 8:30am-5.30pm                        | Max stay 4 hours, no return within 1 hour  |
| Band D                                     | £2.60 per hour | Mon-Fri 8:30am-5.30pm                        | Max stay 4 hours, no return within 1 hour  |
| Band D1                                    | £2.80 per hour | Mon-Sat 8:30am-6.30pm and Sun 12:30pm-6:30pm | Max stay 1 hour, no return within 1 hour   |
| Band D2                                    | £2.80 per hour | Mon-Sat 8:30am-6.30pm and Sun 12:30pm-6:30pm | Max stay 1 hour, no return within 1 hour   |
| Band D3                                    | £2.80 per hour | Mon-Sat 8:30am-6.30pm and Sun 12:30pm-6:30pm | Max stay 1 hour, no return within 1 hour   |
| Band D4                                    | £2.80 per hour | Mon-Sat 8:30am-6.30pm and Sun 12:30pm-6:30pm | Max stay 1 hour, no return within 1 hour   |
| Band D5                                    | £2.80 per hour | Mon-Sat 8:30am-6.30pm and Sun 12:30pm-6:30pm | Max stay 1 hour, no return within 1 hour   |
| Band D6                                    | £2.80 per hour | Mon-Sat 9.00am-5.30pm                        | Max stay 1 hour, no return within 1 hour   |
| Band D7                                    | £2.80 per hour | Mon-Sat 8.00am-6.30pm                        | Max stay 2 hours, no return within 1 hour  |
| Band D8                                    | £2.80 per hour | Mon-Fri 8.00am-6.00pm Sat 8.00am-1.30pm      | Max stay 1 hours, no return within 1 hour  |
| Band G                                     | £7.00 per day  | Mon-Fri 8:30am-5.30pm                        | Max stay 9 hours, no return within 1 hour  |
| Band G1                                    | £7.00 per day  | Mon-Fri 8:30am-5.30pm                        | Max stay 9 hours, no return within 1 hour  |
| Band G2                                    | £7.00 per day  | Mon-Fri 8:30am-5.30pm                        | Max stay 9 hours, no return within 1 hour  |
| Band Q                                     | 90p per hour   | Mon-Fri 8:30am-5.30pm                        | Max stay 1 hours, no return within 1 hour  |