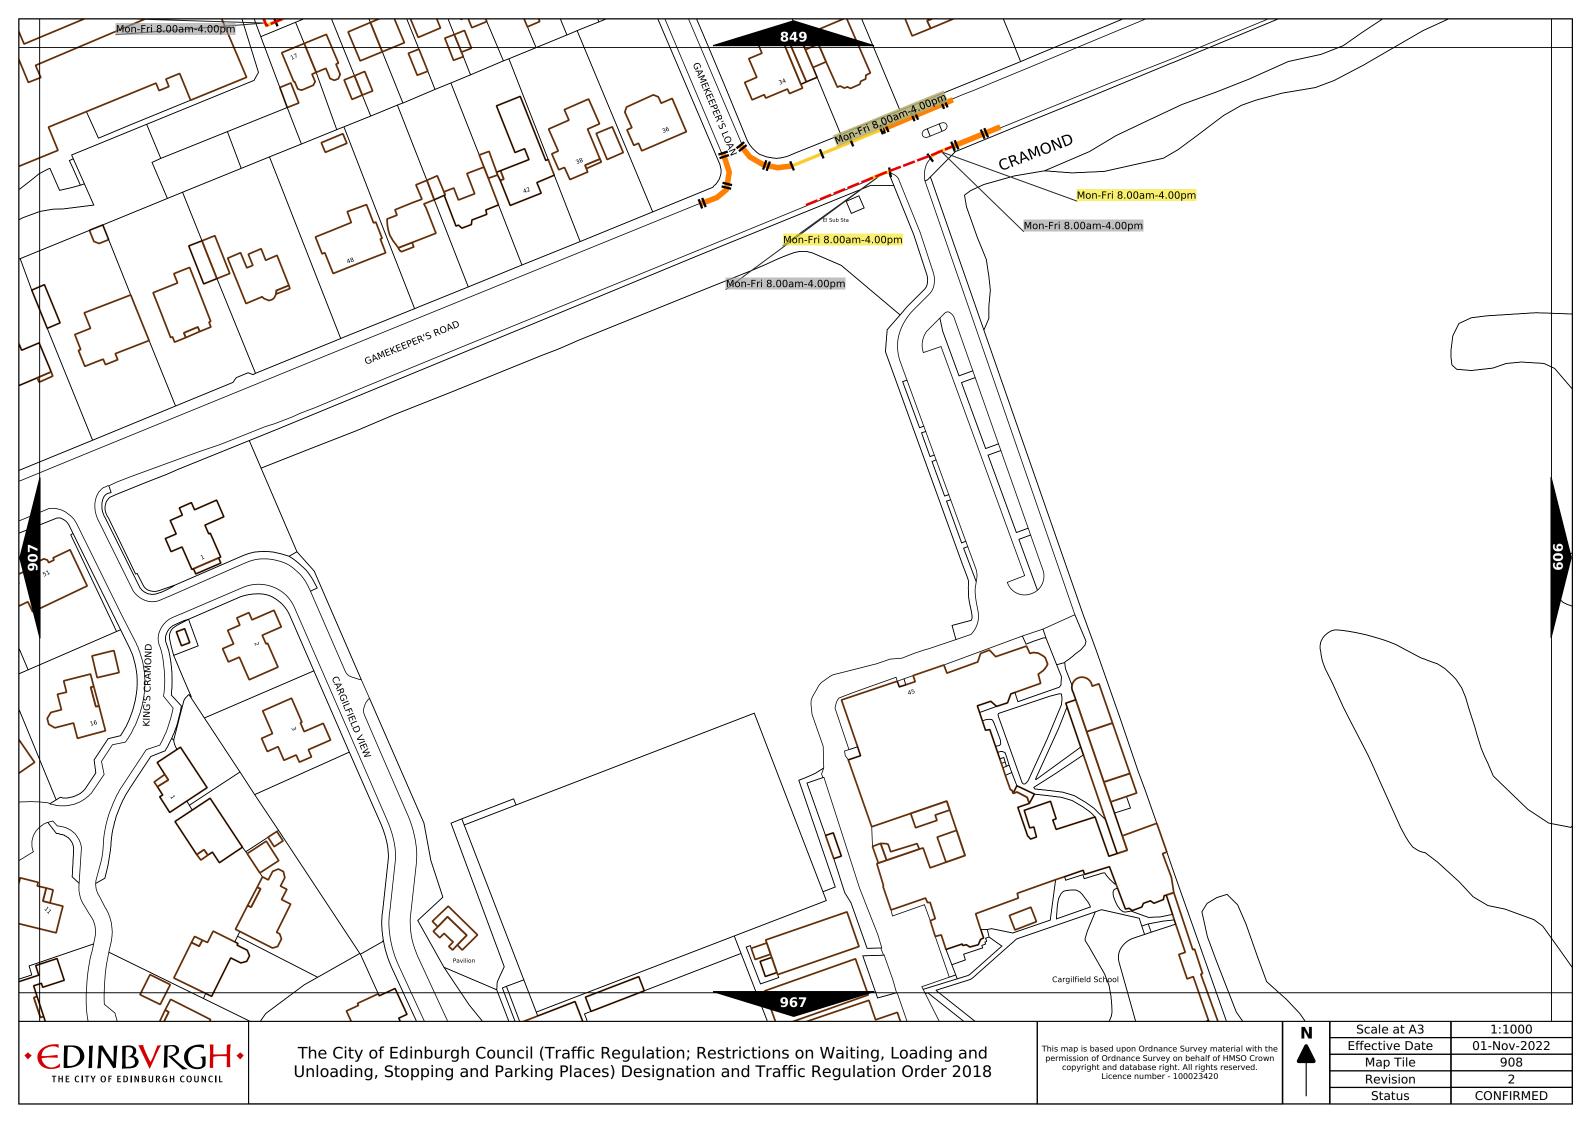

| Order items |                                                                                  |                                                                                                                                                                                                                                                                                            | Legend Page 1                                                                                                                    |
|-------------|----------------------------------------------------------------------------------|--------------------------------------------------------------------------------------------------------------------------------------------------------------------------------------------------------------------------------------------------------------------------------------------|----------------------------------------------------------------------------------------------------------------------------------|
|             | Bus parking place                                                                | 11111                                                                                                                                                                                                                                                                                      | No loading at any time***                                                                                                        |
|             | Car club parking place***                                                        | 1 1 1 1 1                                                                                                                                                                                                                                                                                  | No loading, with prohibited hours*                                                                                               |
|             | Diplomatic vehicle parking place***                                              |                                                                                                                                                                                                                                                                                            | No waiting at any time (double yellow line)***                                                                                   |
|             | Disabled persons parking place***                                                | Other information                                                                                                                                                                                                                                                                          | School keep clear                                                                                                                |
|             | Doctors parking place***                                                         | Other information  Mon-Fri 8.00am-6.30pm                                                                                                                                                                                                                                                   | Waiting restriction ††                                                                                                           |
|             | Electric Vehicle parking place***                                                | No Loading: Mon-Fri 8.00am-9.15am<br>4.30pm-6.30pm                                                                                                                                                                                                                                         | Loading prohibition ++                                                                                                           |
|             | Limited waiting place*                                                           | Charge B3                                                                                                                                                                                                                                                                                  | Pay and display / Pay by phone bay charge band (see table for details) ††                                                        |
|             | Loading place*                                                                   | Zone 3                                                                                                                                                                                                                                                                                     | Controlled parking zone (see table for details) ††                                                                               |
|             | Motor cycle parking place*                                                       | Priority parking area B7                                                                                                                                                                                                                                                                   | Priority parking area                                                                                                            |
|             | Pay and display / Pay by phone bay parking place* ** †                           |                                                                                                                                                                                                                                                                                            | Pay and display / Pay by phone bay charge band area                                                                              |
|             | Permit holders parking place*                                                    |                                                                                                                                                                                                                                                                                            | Controlled parking zone / priority parking area                                                                                  |
| 94704       | Numbered parking place* ††                                                       |                                                                                                                                                                                                                                                                                            | Greenways                                                                                                                        |
|             | Shared use parking place (Permit holders / Pay and Display / Pay by phone)* ** † |                                                                                                                                                                                                                                                                                            | Pedestrianised zone                                                                                                              |
|             | Pedal cycle parking place***                                                     |                                                                                                                                                                                                                                                                                            | Area covered by a text based traffic regulation order                                                                            |
|             | Police vehicle parking place***                                                  | * These restrictions apply the permitted hours of the controlled pa<br>they are located. If the permitted hours differ then a label indicate<br>** These restrictions apply the pay and display/ pay by phone char<br>charge band differs then a label indicates the applicable charge ban | s the applicable permitted hours.<br>ge band of the pay and display/ pay by phone charge band area in which they are located. If |

d. If the charge band differs then a label indicates the applicable charge band.

No waiting, with restricted hours\*

(single yellow line)

<sup>\*\*\*</sup> These restrictions apply at any time.

<sup>†</sup> These restrictions apply the permitted hours, max stay and no return times of the charge band area in which they are located. If the details differ then a label indicates the applicable details.

<sup>††</sup> Labels will differ dependent upon the area in which the restriction is located.