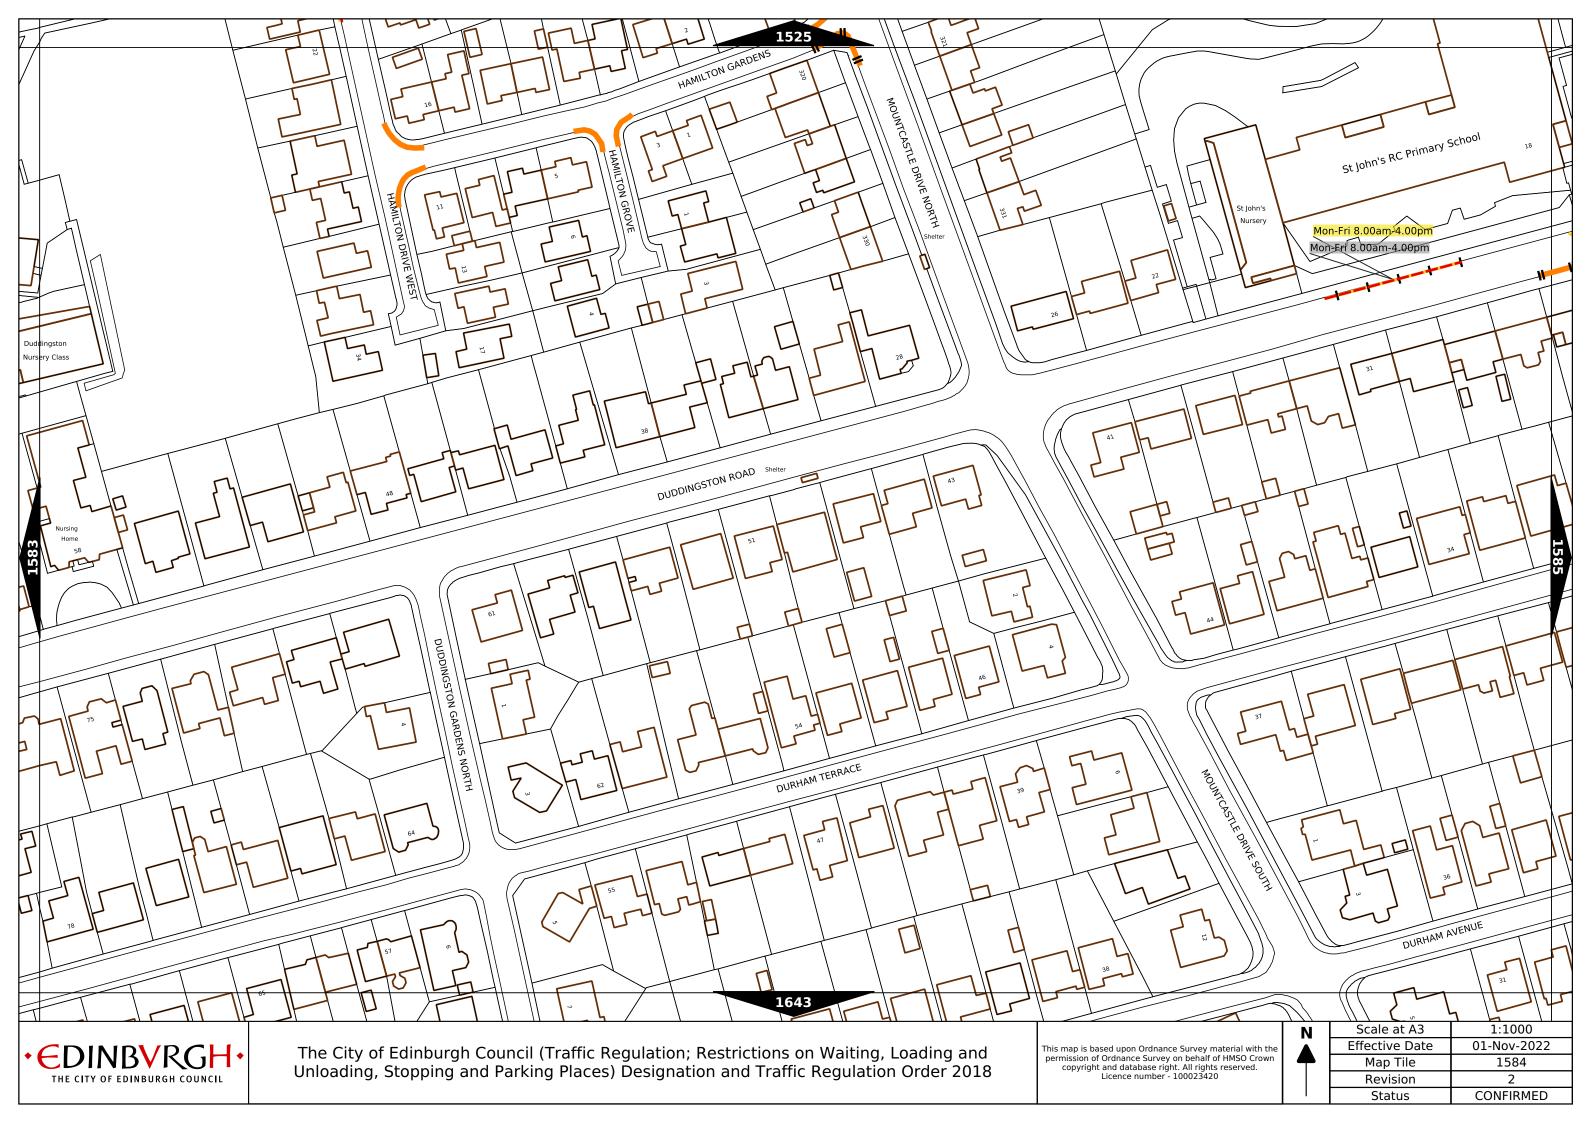

| Order items |                                                                                  |                                                                                                                                                                                                                                                                                            | Legend Page 1                                                                                                                    |
|-------------|----------------------------------------------------------------------------------|--------------------------------------------------------------------------------------------------------------------------------------------------------------------------------------------------------------------------------------------------------------------------------------------|----------------------------------------------------------------------------------------------------------------------------------|
|             | Bus parking place                                                                | 11111                                                                                                                                                                                                                                                                                      | No loading at any time***                                                                                                        |
|             | Car club parking place***                                                        | 1 1 1 1 1                                                                                                                                                                                                                                                                                  | No loading, with prohibited hours*                                                                                               |
|             | Diplomatic vehicle parking place***                                              |                                                                                                                                                                                                                                                                                            | No waiting at any time (double yellow line)***                                                                                   |
|             | Disabled persons parking place***                                                | Other information                                                                                                                                                                                                                                                                          | School keep clear                                                                                                                |
|             | Doctors parking place***                                                         | Other information  Mon-Fri 8.00am-6.30pm                                                                                                                                                                                                                                                   | Waiting restriction ††                                                                                                           |
|             | Electric Vehicle parking place***                                                | No Loading: Mon-Fri 8.00am-9.15am<br>4.30pm-6.30pm                                                                                                                                                                                                                                         | Loading prohibition ++                                                                                                           |
|             | Limited waiting place*                                                           | Charge B3                                                                                                                                                                                                                                                                                  | Pay and display / Pay by phone bay charge band (see table for details) ††                                                        |
|             | Loading place*                                                                   | Zone 3                                                                                                                                                                                                                                                                                     | Controlled parking zone (see table for details) ††                                                                               |
|             | Motor cycle parking place*                                                       | Priority parking area B7                                                                                                                                                                                                                                                                   | Priority parking area                                                                                                            |
|             | Pay and display / Pay by phone bay parking place* ** †                           |                                                                                                                                                                                                                                                                                            | Pay and display / Pay by phone bay charge band area                                                                              |
|             | Permit holders parking place*                                                    |                                                                                                                                                                                                                                                                                            | Controlled parking zone / priority parking area                                                                                  |
| 94704       | Numbered parking place* ††                                                       |                                                                                                                                                                                                                                                                                            | Greenways                                                                                                                        |
|             | Shared use parking place (Permit holders / Pay and Display / Pay by phone)* ** † |                                                                                                                                                                                                                                                                                            | Pedestrianised zone                                                                                                              |
|             | Pedal cycle parking place***                                                     |                                                                                                                                                                                                                                                                                            | Area covered by a text based traffic regulation order                                                                            |
|             | Police vehicle parking place***                                                  | * These restrictions apply the permitted hours of the controlled pa<br>they are located. If the permitted hours differ then a label indicate<br>** These restrictions apply the pay and display/ pay by phone char<br>charge band differs then a label indicates the applicable charge ban | s the applicable permitted hours.<br>ge band of the pay and display/ pay by phone charge band area in which they are located. If |

d. If the charge band differs then a label indicates the applicable charge band.

No waiting, with restricted hours\*

(single yellow line)

<sup>\*\*\*</sup> These restrictions apply at any time.

<sup>†</sup> These restrictions apply the permitted hours, max stay and no return times of the charge band area in which they are located. If the details differ then a label indicates the applicable details.

<sup>††</sup> Labels will differ dependent upon the area in which the restriction is located.