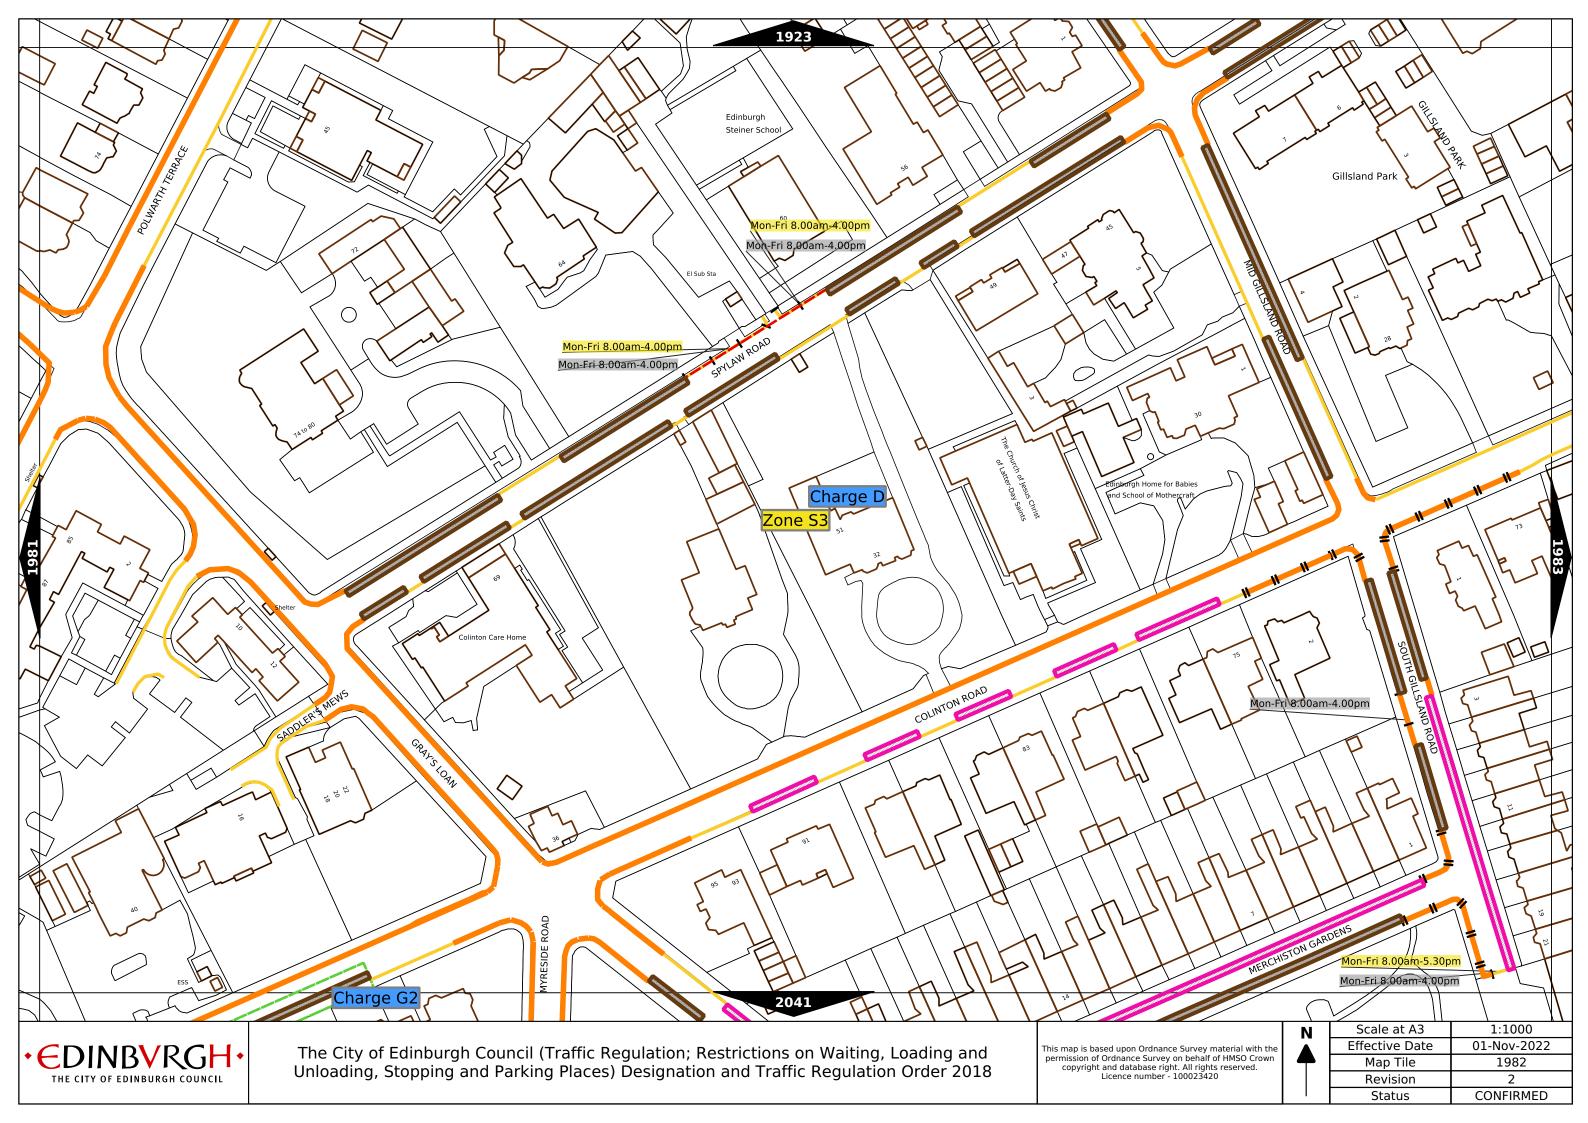

## Legend Page 2

| Controlled Parking Zone/<br>Priority Parking Area | Sub zone (where applicable) | Permitted Hours<br>(any such day not being a parking holiday)              | Restricted Hours<br>(any such day not being a parking holiday)                |
|---------------------------------------------------|-----------------------------|----------------------------------------------------------------------------|-------------------------------------------------------------------------------|
| Central zone                                      | Sub-zone 1                  | 08.30 to 18.30 Mondays to Saturdays and 12.30 to 18.30pm Sundays inclusive | 08.30 to 18.30 Mondays to Saturdays and 12.30 to<br>18.30pm Sundays inclusive |
|                                                   | Sub-zone 1A                 |                                                                            |                                                                               |
|                                                   | Sub-zone 2                  |                                                                            |                                                                               |
|                                                   | Sub-zone 3                  |                                                                            |                                                                               |
|                                                   | Sub-zone 4                  | 1                                                                          |                                                                               |
|                                                   | Sub-zone 5                  |                                                                            | 08.30 to 17.30 Mondays to Fridays inclusive                                   |
|                                                   | Sub-zone 5A                 | ]                                                                          |                                                                               |
| Peripheral zone                                   | Sub-zone 6                  | 08.30 to 17.30 Mondays to Fridays inclusive                                |                                                                               |
|                                                   | Sub-zone 7                  |                                                                            |                                                                               |
|                                                   | Sub-zone 8                  | ]                                                                          |                                                                               |
| Zone                                              | e N1                        |                                                                            |                                                                               |
| Zone                                              | e N2                        | ]                                                                          | 08.30 to 17.30 Mondays to Fridays inclusive                                   |
| Zone                                              | e N3                        | 08.30 to 17.30 Mondays to Fridays inclusive                                |                                                                               |
| Zone                                              | e N4                        |                                                                            |                                                                               |
| Zone                                              | e N5                        |                                                                            |                                                                               |
| Zone S1                                           |                             |                                                                            |                                                                               |
| Zone S2                                           |                             | ]                                                                          |                                                                               |
| Zone S3                                           |                             |                                                                            |                                                                               |
| Zone S4                                           |                             |                                                                            |                                                                               |
| Zone K                                            |                             | 08.30 to 09:30 and 16:00 to 17.00 Mondays to Fridays inclusive             | 08.30 to 09.30 and 16.00 to 17.00 Mondays to Fridays inclusive                |
| Priority Parking Area B1                          |                             | 10.00 to 11.30 Mondays to Fridays inclusive                                | -                                                                             |
| Priority Parking Area B2                          |                             | 13.30 to 15.00 Mondays to Fridays inclusive                                | -                                                                             |
| Priority Parking Area B3                          |                             | 10.00 to 11.30 Mondays to Fridays inclusive                                | -                                                                             |
| Priority Parking Area B4                          |                             | 11.30 to 13.00 Mondays to Fridays inclusive                                | -                                                                             |
| Priority Parking Area B5                          |                             | 11.30 to 13.00 Mondays to Fridays inclusive                                | -                                                                             |
| Priority Parking Area B6                          |                             | 11.00 to 12.30 Mondays to Fridays inclusive                                | -                                                                             |
| Priority Parking Area B7                          |                             | 09.30 to 11.00 Mondays to Fridays inclusive                                | -                                                                             |
| Priority Parking Area B8                          |                             | 12.30 to 14.00 Mondays to Fridays inclusive                                | -                                                                             |
| Priority Parking Area B9                          |                             | 13.30 to 15.00 Mondays to Fridays inclusive                                | -                                                                             |
| Priority Parking Area B10                         |                             | 13.30 to 15.00 Mondays to Fridays inclusive                                | -                                                                             |

## Legend Page 3

| Pay and display / Pay by phone charge band | Parking charge | Times of operation                           | Max stay and no return times               |
|--------------------------------------------|----------------|----------------------------------------------|--------------------------------------------|
| Band A                                     | £6.00 per hour | Mon-Sat 8:30am-6.30pm and Sun 12:30pm-6:30pm | Max stay 10 hours, no return within 1 hour |
| Band B1                                    | £5.60 per hour | Mon-Sat 8:30am-6.30pm and Sun 12:30pm-6:30pm | Max stay 3 hours, no return within 1 hour  |
| Band B2                                    | £4.90 per hour | Mon-Sat 8:30am-6.30pm and Sun 12:30pm-6:30pm | Max stay 4 hours, no return within 1 hour  |
| Band B3                                    | £4.10 per hour | Mon-Sat 8:30am-6.30pm and Sun 12:30pm-6:30pm | Max stay 4 hours, no return within 1 hour  |
| Band C1                                    | £3.70 per hour | Mon-Fri 8:30am-5.30pm                        | Max stay 4 hours, no return within 1 hour  |
| Band C2                                    | £3.10 per hour | Mon-Fri 8:30am-5.30pm                        | Max stay 4 hours, no return within 1 hour  |
| Band D                                     | £2.60 per hour | Mon-Fri 8:30am-5.30pm                        | Max stay 4 hours, no return within 1 hour  |
| Band D1                                    | £2.80 per hour | Mon-Sat 8:30am-6.30pm and Sun 12:30pm-6:30pm | Max stay 1 hour, no return within 1 hour   |
| Band D2                                    | £2.80 per hour | Mon-Sat 8:30am-6.30pm and Sun 12:30pm-6:30pm | Max stay 1 hour, no return within 1 hour   |
| Band D3                                    | £2.80 per hour | Mon-Sat 8:30am-6.30pm and Sun 12:30pm-6:30pm | Max stay 1 hour, no return within 1 hour   |
| Band D4                                    | £2.80 per hour | Mon-Sat 8:30am-6.30pm and Sun 12:30pm-6:30pm | Max stay 1 hour, no return within 1 hour   |
| Band D5                                    | £2.80 per hour | Mon-Sat 8:30am-6.30pm and Sun 12:30pm-6:30pm | Max stay 1 hour, no return within 1 hour   |
| Band D6                                    | £2.80 per hour | Mon-Sat 9.00am-5.30pm                        | Max stay 1 hour, no return within 1 hour   |
| Band D7                                    | £2.80 per hour | Mon-Sat 8.00am-6.30pm                        | Max stay 2 hours, no return within 1 hour  |
| Band D8                                    | £2.80 per hour | Mon-Fri 8.00am-6.00pm Sat 8.00am-1.30pm      | Max stay 1 hours, no return within 1 hour  |
| Band G                                     | £7.00 per day  | Mon-Fri 8:30am-5.30pm                        | Max stay 9 hours, no return within 1 hour  |
| Band G1                                    | £7.00 per day  | Mon-Fri 8:30am-5.30pm                        | Max stay 9 hours, no return within 1 hour  |
| Band G2                                    | £7.00 per day  | Mon-Fri 8:30am-5.30pm                        | Max stay 9 hours, no return within 1 hour  |
| Band Q                                     | 90p per hour   | Mon-Fri 8:30am-5.30pm                        | Max stay 1 hours, no return within 1 hour  |