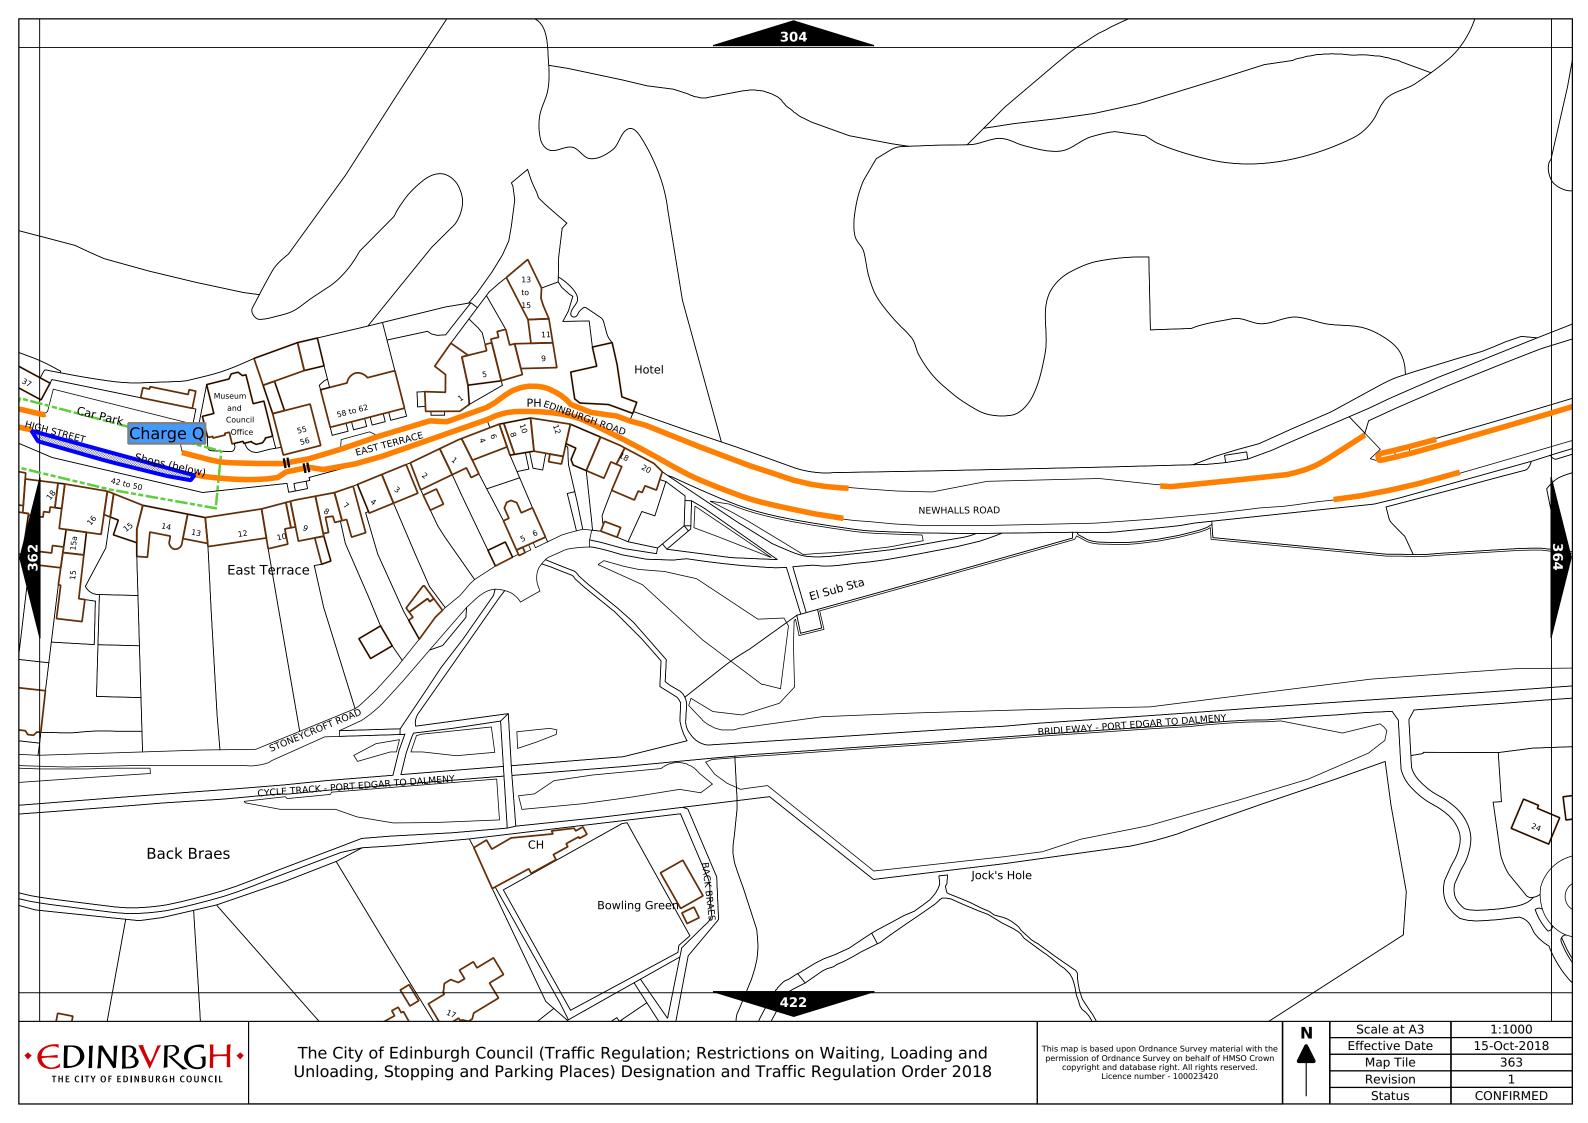

| Order items |                                                                                  |                                                                                                                                                                                                                                                                                            | Legend Page 1                                                                                                                    |
|-------------|----------------------------------------------------------------------------------|--------------------------------------------------------------------------------------------------------------------------------------------------------------------------------------------------------------------------------------------------------------------------------------------|----------------------------------------------------------------------------------------------------------------------------------|
|             | Bus parking place                                                                | 11111                                                                                                                                                                                                                                                                                      | No loading at any time***                                                                                                        |
|             | Car club parking place***                                                        | 1 1 1 1 1                                                                                                                                                                                                                                                                                  | No loading, with prohibited hours*                                                                                               |
|             | Diplomatic vehicle parking place***                                              |                                                                                                                                                                                                                                                                                            | No waiting at any time (double yellow line)***                                                                                   |
|             | Disabled persons parking place***                                                | Other information                                                                                                                                                                                                                                                                          | School keep clear                                                                                                                |
|             | Doctors parking place***                                                         | Other information  Mon-Fri 8.00am-6.30pm                                                                                                                                                                                                                                                   | Waiting restriction ††                                                                                                           |
|             | Electric Vehicle parking place***                                                | No Loading: Mon-Fri 8.00am-9.15am<br>4.30pm-6.30pm                                                                                                                                                                                                                                         | Loading prohibition ++                                                                                                           |
|             | Limited waiting place*                                                           | Charge B3                                                                                                                                                                                                                                                                                  | Pay and display / Pay by phone bay charge band (see table for details) ††                                                        |
|             | Loading place*                                                                   | Zone 3                                                                                                                                                                                                                                                                                     | Controlled parking zone (see table for details) ††                                                                               |
|             | Motor cycle parking place*                                                       | Priority parking area B7                                                                                                                                                                                                                                                                   | Priority parking area                                                                                                            |
|             | Pay and display / Pay by phone bay parking place* ** †                           |                                                                                                                                                                                                                                                                                            | Pay and display / Pay by phone bay charge band area                                                                              |
|             | Permit holders parking place*                                                    |                                                                                                                                                                                                                                                                                            | Controlled parking zone / priority parking area                                                                                  |
| 94704       | Numbered parking place* ††                                                       |                                                                                                                                                                                                                                                                                            | Greenways                                                                                                                        |
|             | Shared use parking place (Permit holders / Pay and Display / Pay by phone)* ** † |                                                                                                                                                                                                                                                                                            | Pedestrianised zone                                                                                                              |
|             | Pedal cycle parking place***                                                     |                                                                                                                                                                                                                                                                                            | Area covered by a text based traffic regulation order                                                                            |
|             | Police vehicle parking place***                                                  | * These restrictions apply the permitted hours of the controlled pa<br>they are located. If the permitted hours differ then a label indicate<br>** These restrictions apply the pay and display/ pay by phone char<br>charge band differs then a label indicates the applicable charge ban | s the applicable permitted hours.<br>ge band of the pay and display/ pay by phone charge band area in which they are located. If |

d. If the charge band differs then a label indicates the applicable charge band.

No waiting, with restricted hours\*

(single yellow line)

| As amended | 04-Apr-22 |
|------------|-----------|
| Revision   | 5         |

<sup>\*\*\*</sup> These restrictions apply at any time.

<sup>†</sup> These restrictions apply the permitted hours, max stay and no return times of the charge band area in which they are located. If the details differ then a label indicates the applicable details.

<sup>††</sup> Labels will differ dependent upon the area in which the restriction is located.