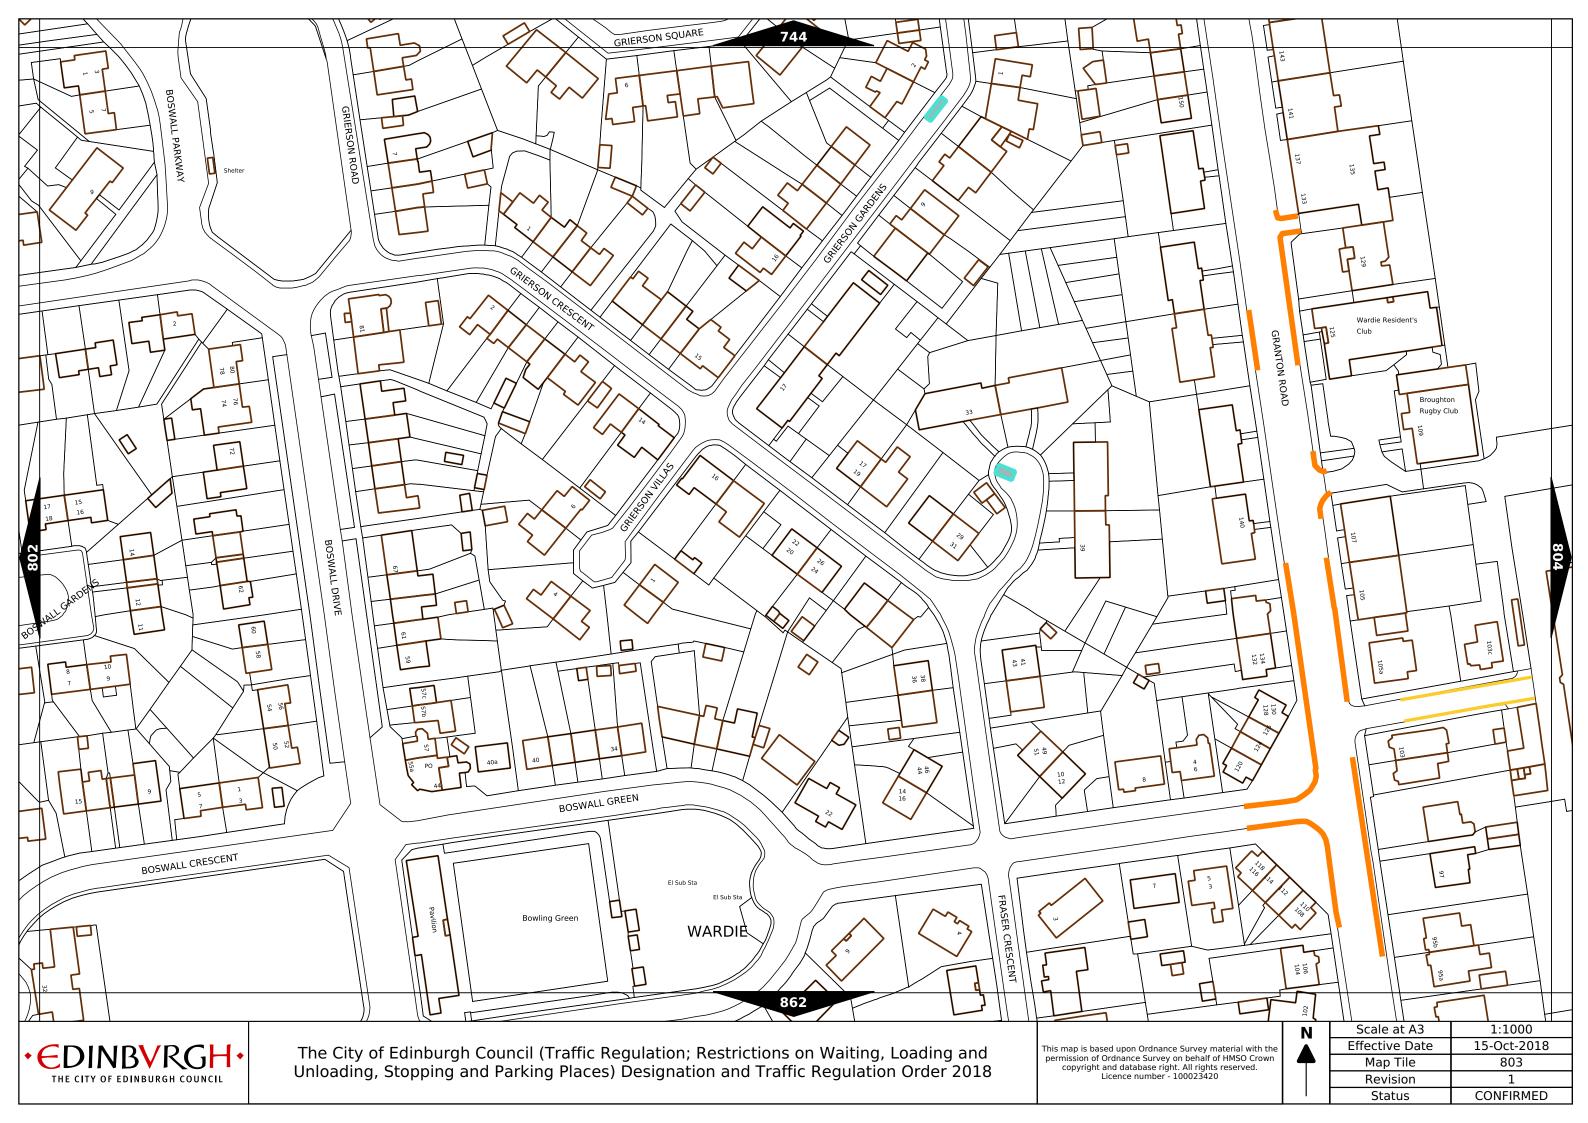

pm      | Max stay 1 hours, no return within 1 hour  |
| Band G                                     | £7.00 per day  | Mon-Fri 8:30am-5.30pm                        | Max stay 9 hours, no return within 1 hour  |
| Band G1                                    | £7.00 per day  | Mon-Fri 8:30am-5.30pm                        | Max stay 9 hours, no return within 1 hour  |
| Band G2                                    | £7.00 per day  | Mon-Fri 8:30am-5.30pm                        | Max stay 9 hours, no return within 1 hour  |
| Band Q                                     | 90p per hour   | Mon-Fri 8:30am-5.30pm                        | Max stay 1 hours, no return within 1 hour  |

Note: This table indicated the typical maximum stay periods and any differences are labelled on the map tiles.