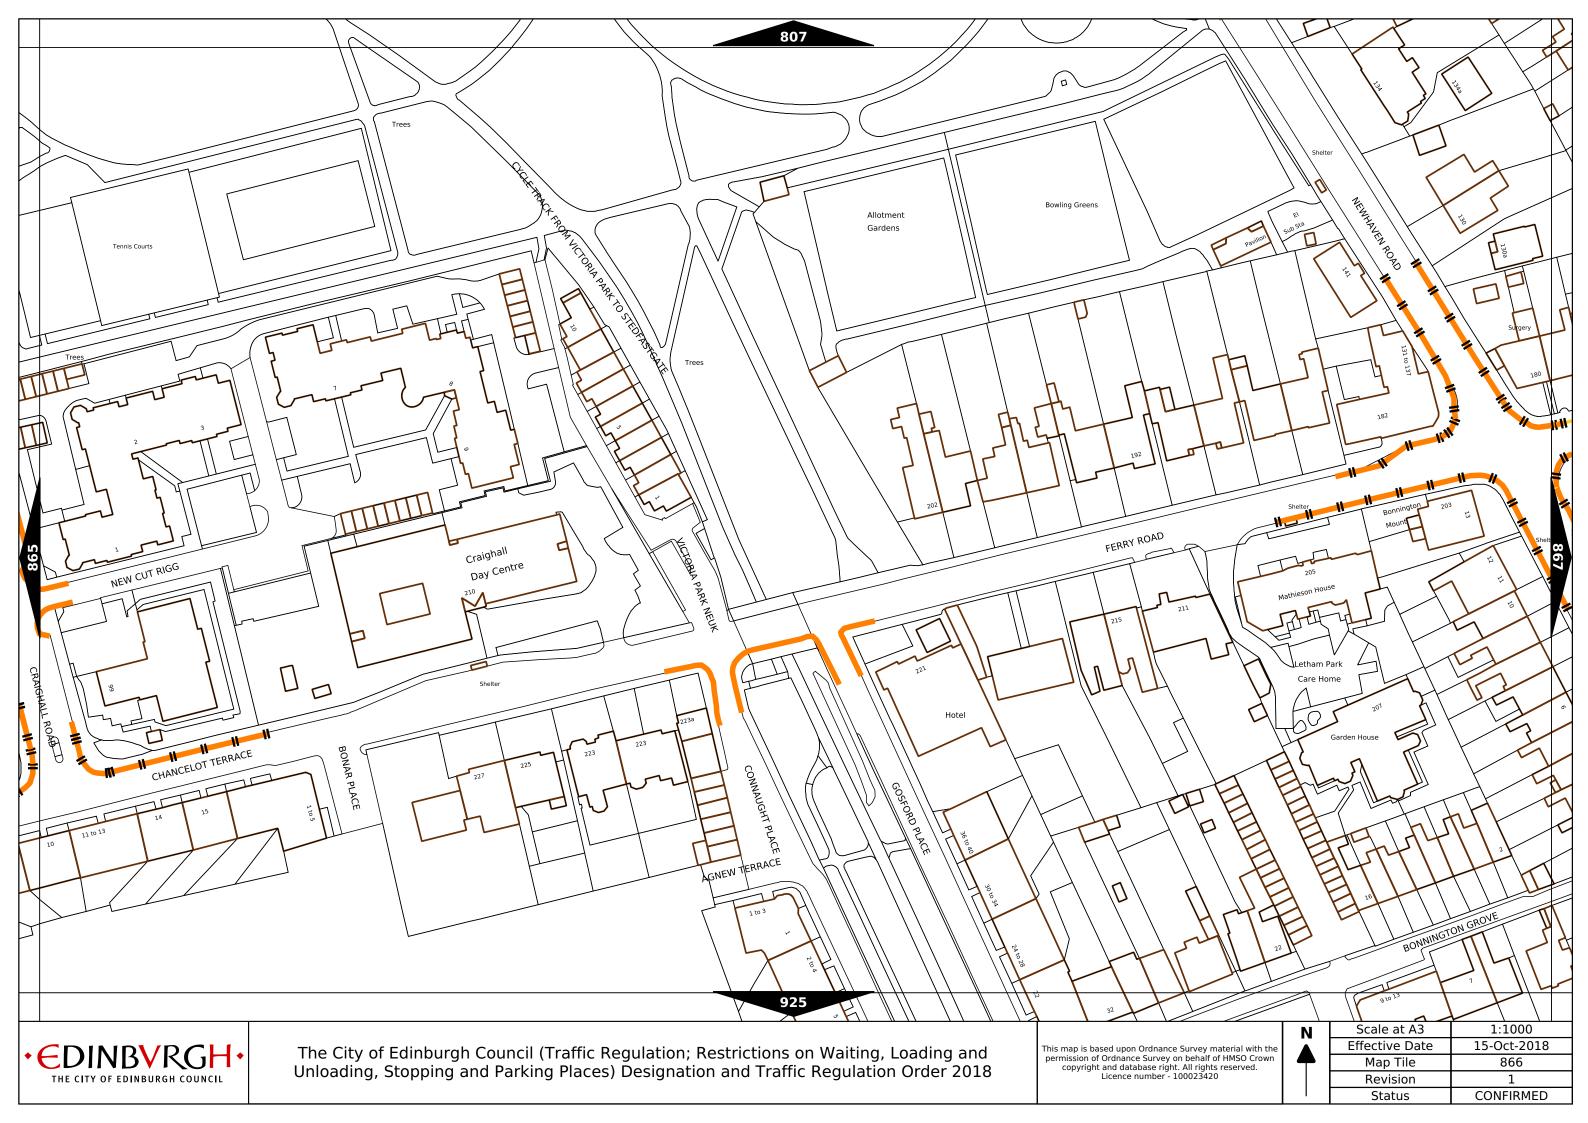

| Max stay 1 hours, no return within 1 hour  |
| Band G                                     | £7.00 per day  | Mon-Fri 8:30am-5.30pm                        | Max stay 9 hours, no return within 1 hour  |
| Band G1                                    | £7.00 per day  | Mon-Fri 8:30am-5.30pm                        | Max stay 9 hours, no return within 1 hour  |
| Band G2                                    | £7.00 per day  | Mon-Fri 8:30am-5.30pm                        | Max stay 9 hours, no return within 1 hour  |
| Band Q                                     | 90p per hour   | Mon-Fri 8:30am-5.30pm                        | Max stay 1 hours, no return within 1 hour  |

Note: This table indicated the typical maximum stay periods and any differences are labelled on the map tiles.