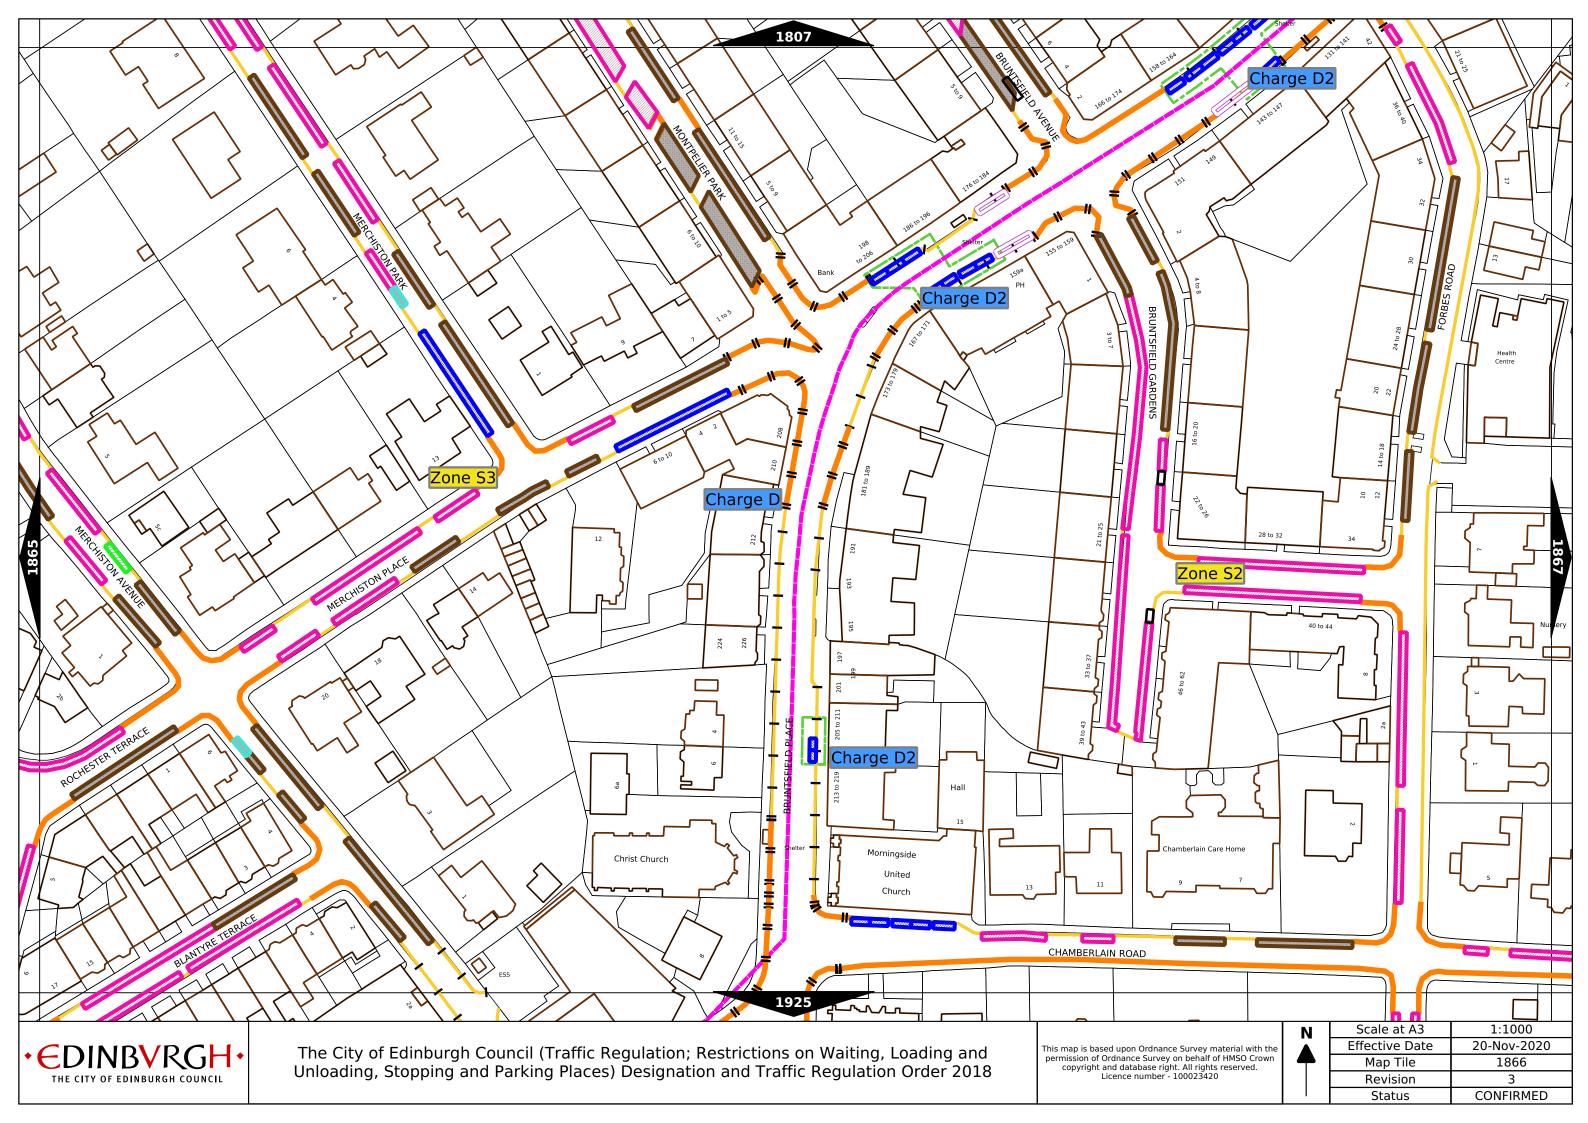

| Order items |                                                                                  |                                                                                                                                                                                                                                                                                            | Legend Page 1                                                                                                                    |
|-------------|----------------------------------------------------------------------------------|--------------------------------------------------------------------------------------------------------------------------------------------------------------------------------------------------------------------------------------------------------------------------------------------|----------------------------------------------------------------------------------------------------------------------------------|
|             | Bus parking place                                                                | 11111                                                                                                                                                                                                                                                                                      | No loading at any time***                                                                                                        |
|             | Car club parking place***                                                        | 1 1 1 1 1                                                                                                                                                                                                                                                                                  | No loading, with prohibited hours*                                                                                               |
|             | Diplomatic vehicle parking place***                                              |                                                                                                                                                                                                                                                                                            | No waiting at any time (double yellow line)***                                                                                   |
|             | Disabled persons parking place***                                                | Other information                                                                                                                                                                                                                                                                          | School keep clear                                                                                                                |
|             | Doctors parking place***                                                         | Other information  Mon-Fri 8.00am-6.30pm                                                                                                                                                                                                                                                   | Waiting restriction ††                                                                                                           |
|             | Electric Vehicle parking place***                                                | No Loading: Mon-Fri 8.00am-9.15am<br>4.30pm-6.30pm                                                                                                                                                                                                                                         | Loading prohibition ++                                                                                                           |
|             | Limited waiting place*                                                           | Charge B3                                                                                                                                                                                                                                                                                  | Pay and display / Pay by phone bay charge band (see table for details) ††                                                        |
|             | Loading place*                                                                   | Zone 3                                                                                                                                                                                                                                                                                     | Controlled parking zone (see table for details) ††                                                                               |
|             | Motor cycle parking place*                                                       | Priority parking area B7                                                                                                                                                                                                                                                                   | Priority parking area                                                                                                            |
|             | Pay and display / Pay by phone bay parking place* ** †                           |                                                                                                                                                                                                                                                                                            | Pay and display / Pay by phone bay charge band area                                                                              |
|             | Permit holders parking place*                                                    |                                                                                                                                                                                                                                                                                            | Controlled parking zone / priority parking area                                                                                  |
| 94704       | Numbered parking place* ††                                                       |                                                                                                                                                                                                                                                                                            | Greenways                                                                                                                        |
|             | Shared use parking place (Permit holders / Pay and Display / Pay by phone)* ** † |                                                                                                                                                                                                                                                                                            | Pedestrianised zone                                                                                                              |
|             | Pedal cycle parking place***                                                     |                                                                                                                                                                                                                                                                                            | Area covered by a text based traffic regulation order                                                                            |
|             | Police vehicle parking place***                                                  | * These restrictions apply the permitted hours of the controlled pa<br>they are located. If the permitted hours differ then a label indicate<br>** These restrictions apply the pay and display/ pay by phone char<br>charge band differs then a label indicates the applicable charge ban | s the applicable permitted hours.<br>ge band of the pay and display/ pay by phone charge band area in which they are located. If |

d. If the charge band differs then a label indicates the applicable charge band.

No waiting, with restricted hours\*

(single yellow line)

| As amended | 04-Apr-22 |
|------------|-----------|
| Revision   | 5         |

<sup>\*\*\*</sup> These restrictions apply at any time.

<sup>†</sup> These restrictions apply the permitted hours, max stay and no return times of the charge band area in which they are located. If the details differ then a label indicates the applicable details.

<sup>††</sup> Labels will differ dependent upon the area in which the restriction is located.

## Legend Page 2

| Controlled Parking Zone/<br>Priority Parking Area | Sub zone (where applicable) | Permitted Hours<br>(any such day not being a parking holiday)              | Restricted Hours<br>(any such day not being a parking holiday)                |
|---------------------------------------------------|-----------------------------|----------------------------------------------------------------------------|-------------------------------------------------------------------------------|
|                                                   | Sub-zone 1                  | 08.30 to 18.30 Mondays to Saturdays and 12.30 to 18.30pm Sundays inclusive | 08.30 to 18.30 Mondays to Saturdays and 12.30 to<br>18.30pm Sundays inclusive |
|                                                   | Sub-zone 1A                 |                                                                            |                                                                               |
| Central zone                                      | Sub-zone 2                  |                                                                            |                                                                               |
|                                                   | Sub-zone 3                  | inclusive                                                                  |                                                                               |
|                                                   | Sub-zone 4                  | ]                                                                          |                                                                               |
|                                                   | Sub-zone 5                  |                                                                            | 08.30 to 17.30 Mondays to Fridays inclusive                                   |
|                                                   | Sub-zone 5A                 | ]                                                                          |                                                                               |
| Peripheral zone                                   | Sub-zone 6                  | 08.30 to 17.30 Mondays to Fridays inclusive                                |                                                                               |
|                                                   | Sub-zone 7                  |                                                                            |                                                                               |
|                                                   | Sub-zone 8                  | ]                                                                          |                                                                               |
| Zone                                              | e N1                        |                                                                            |                                                                               |
| Zone                                              | e N2                        | ]                                                                          |                                                                               |
| Zone N3                                           |                             | ]                                                                          |                                                                               |
| Zone                                              | e N4                        |                                                                            | 08.30 to 17.30 Mondays to Fridays inclusive                                   |
| Zone                                              | e N5                        | 08.30 to 17.30 Mondays to Fridays inclusive                                |                                                                               |
| Zon                                               | e S1                        | ]                                                                          |                                                                               |
| Zon                                               | e S2                        | ]                                                                          |                                                                               |
| Zon                                               | e S3                        |                                                                            |                                                                               |
| Zone S4                                           |                             |                                                                            |                                                                               |
| Zone K                                            |                             | 08.30 to 09:30 and 16:00 to 17.00 Mondays to Fridays inclusive             | 08.30 to 09.30 and 16.00 to 17.00 Mondays to Fridays inclusive                |
| Priority Park                                     | king Area B1                | 10.00 to 11.30 Mondays to Fridays inclusive                                | -                                                                             |
| Priority Parl                                     | king Area B2                | 13.30 to 15.00 Mondays to Fridays inclusive                                | -                                                                             |
| Priority Parking Area B3                          |                             | 10.00 to 11.30 Mondays to Fridays inclusive                                | -                                                                             |
| Priority Parking Area B4                          |                             | 11.30 to 13.00 Mondays to Fridays inclusive                                | -                                                                             |
| Priority Parking Area B5                          |                             | 11.30 to 13.00 Mondays to Fridays inclusive                                | -                                                                             |
| Priority Parking Area B6                          |                             | 11.00 to 12.30 Mondays to Fridays inclusive                                | -                                                                             |
| Priority Parking Area B7                          |                             | 09.30 to 11.00 Mondays to Fridays inclusive                                | -                                                                             |
| Priority Parking Area B8                          |                             | 12.30 to 14.00 Mondays to Fridays inclusive                                | -                                                                             |
| Priority Parking Area B9                          |                             | 13.30 to 15.00 Mondays to Fridays inclusive                                | -                                                                             |
| Priority Parking Area B10                         |                             | 13.30 to 15.00 Mondays to Fridays inclusive                                | -                                                                             |

## Legend Page 3

| Pay and display / Pay by phone charge band | Parking charge | Times of operation                           | Max stay and no return times               |
|--------------------------------------------|----------------|----------------------------------------------|--------------------------------------------|
| Band A                                     | £6.00 per hour | Mon-Sat 8:30am-6.30pm and Sun 12:30pm-6:30pm | Max stay 10 hours, no return within 1 hour |
| Band B1                                    | £5.60 per hour | Mon-Sat 8:30am-6.30pm and Sun 12:30pm-6:30pm | Max stay 3 hours, no return within 1 hour  |
| Band B2                                    | £4.90 per hour | Mon-Sat 8:30am-6.30pm and Sun 12:30pm-6:30pm | Max stay 4 hours, no return within 1 hour  |
| Band B3                                    | £4.10 per hour | Mon-Sat 8:30am-6.30pm and Sun 12:30pm-6:30pm | Max stay 4 hours, no return within 1 hour  |
| Band C1                                    | £3.70 per hour | Mon-Fri 8:30am-5.30pm                        | Max stay 4 hours, no return within 1 hour  |
| Band C2                                    | £3.10 per hour | Mon-Fri 8:30am-5.30pm                        | Max stay 4 hours, no return within 1 hour  |
| Band D                                     | £2.60 per hour | Mon-Fri 8:30am-5.30pm                        | Max stay 4 hours, no return within 1 hour  |
| Band D1                                    | £2.80 per hour | Mon-Sat 8:30am-6.30pm and Sun 12:30pm-6:30pm | Max stay 1 hour, no return within 1 hour   |
| Band D2                                    | £2.80 per hour | Mon-Sat 8:30am-6.30pm and Sun 12:30pm-6:30pm | Max stay 1 hour, no return within 1 hour   |
| Band D3                                    | £2.80 per hour | Mon-Sat 8:30am-6.30pm and Sun 12:30pm-6:30pm | Max stay 1 hour, no return within 1 hour   |
| Band D4                                    | £2.80 per hour | Mon-Sat 8:30am-6.30pm and Sun 12:30pm-6:30pm | Max stay 1 hour, no return within 1 hour   |
| Band D5                                    | £2.80 per hour | Mon-Sat 8:30am-6.30pm and Sun 12:30pm-6:30pm | Max stay 1 hour, no return within 1 hour   |
| Band D6                                    | £2.80 per hour | Mon-Sat 9.00am-5.30pm                        | Max stay 1 hour, no return within 1 hour   |
| Band D7                                    | £2.80 per hour | Mon-Sat 8.00am-6.30pm                        | Max stay 2 hours, no return within 1 hour  |
| Band D8                                    | £2.80 per hour | Mon-Fri 8.00am-6.00pm Sat 8.00am-1.30pm      | Max stay 1 hours, no return within 1 hour  |
| Band G                                     | £7.00 per day  | Mon-Fri 8:30am-5.30pm                        | Max stay 9 hours, no return within 1 hour  |
| Band G1                                    | £7.00 per day  | Mon-Fri 8:30am-5.30pm                        | Max stay 9 hours, no return within 1 hour  |
| Band G2                                    | £7.00 per day  | Mon-Fri 8:30am-5.30pm                        | Max stay 9 hours, no return within 1 hour  |
| Band Q                                     | 90p per hour   | Mon-Fri 8:30am-5.30pm                        | Max stay 1 hours, no return within 1 hour  |