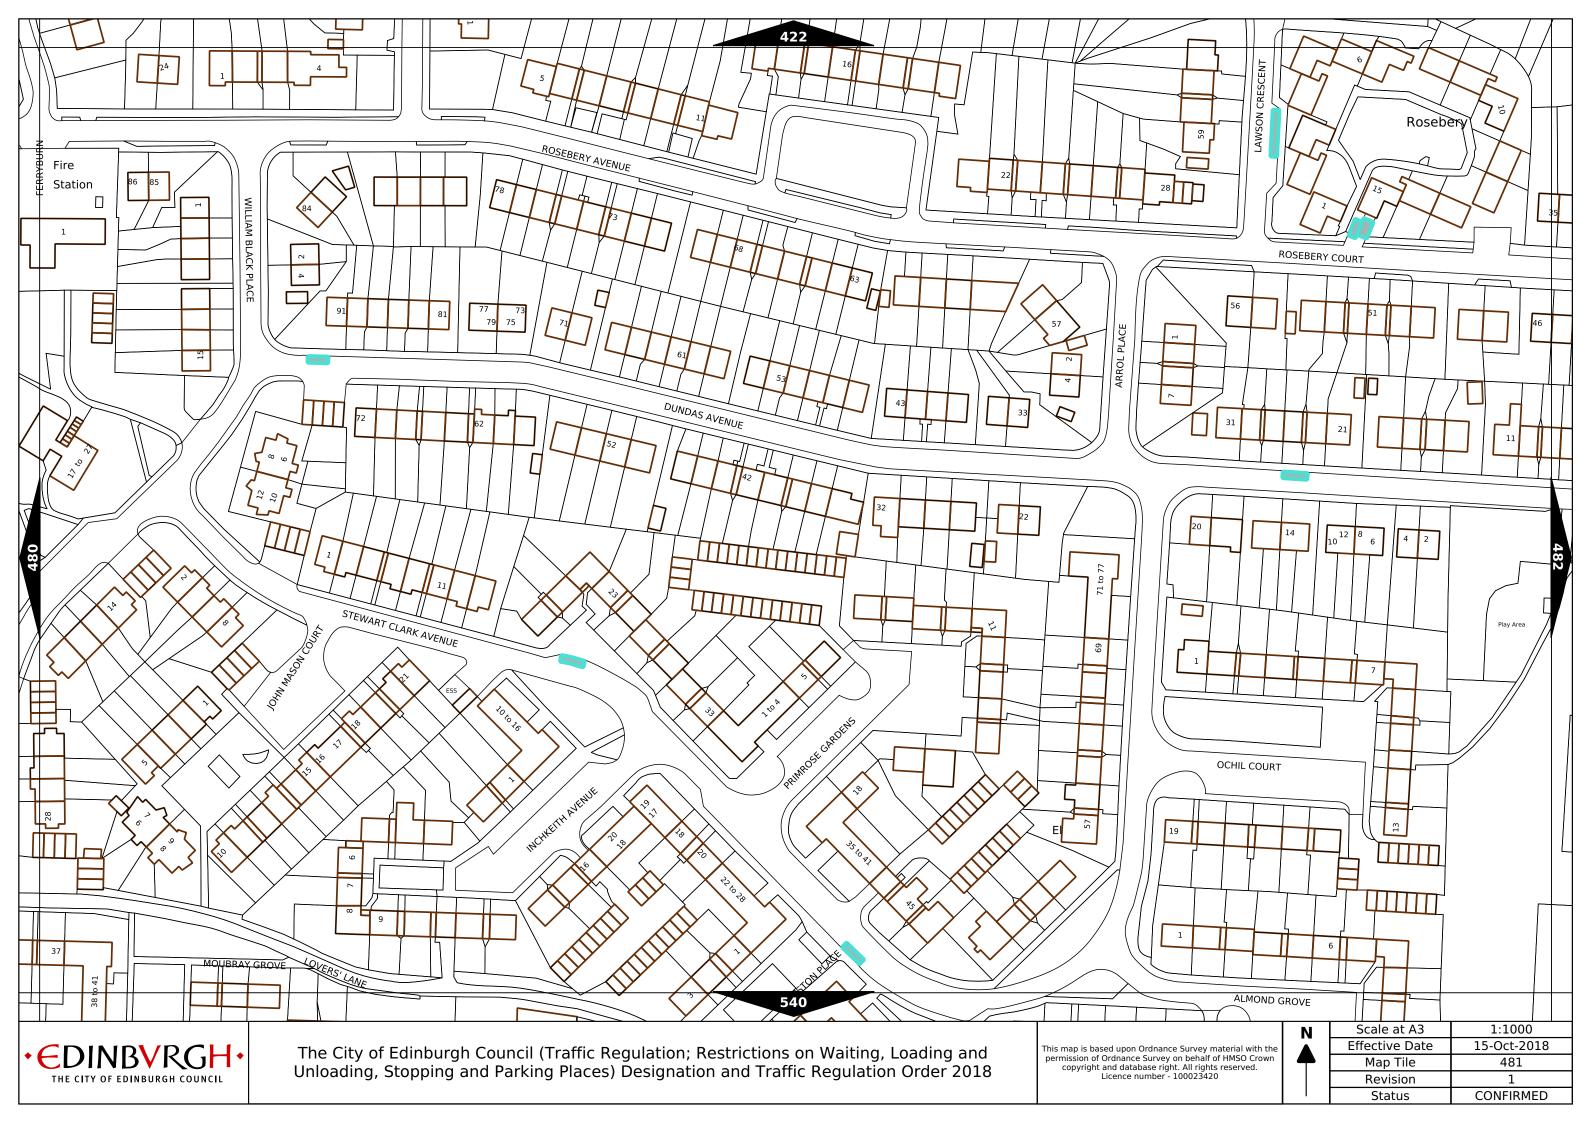

| Order items |                                                                                  |                                                                                                                                                                                                                                                                                            | Legend Page 1                                                                                                                    |
|-------------|----------------------------------------------------------------------------------|--------------------------------------------------------------------------------------------------------------------------------------------------------------------------------------------------------------------------------------------------------------------------------------------|----------------------------------------------------------------------------------------------------------------------------------|
|             | Bus parking place                                                                | 11111                                                                                                                                                                                                                                                                                      | No loading at any time***                                                                                                        |
|             | Car club parking place***                                                        | 1 1 1 1 1                                                                                                                                                                                                                                                                                  | No loading, with prohibited hours*                                                                                               |
|             | Diplomatic vehicle parking place***                                              |                                                                                                                                                                                                                                                                                            | No waiting at any time (double yellow line)***                                                                                   |
|             | Disabled persons parking place***                                                | Other information                                                                                                                                                                                                                                                                          | School keep clear                                                                                                                |
|             | Doctors parking place***                                                         | Other information  Mon-Fri 8.00am-6.30pm                                                                                                                                                                                                                                                   | Waiting restriction ††                                                                                                           |
|             | Electric Vehicle parking place***                                                | No Loading: Mon-Fri 8.00am-9.15am<br>4.30pm-6.30pm                                                                                                                                                                                                                                         | Loading prohibition ++                                                                                                           |
|             | Limited waiting place*                                                           | Charge B3                                                                                                                                                                                                                                                                                  | Pay and display / Pay by phone bay charge band (see table for details) ††                                                        |
|             | Loading place*                                                                   | Zone 3                                                                                                                                                                                                                                                                                     | Controlled parking zone (see table for details) ††                                                                               |
|             | Motor cycle parking place*                                                       | Priority parking area B7                                                                                                                                                                                                                                                                   | Priority parking area                                                                                                            |
|             | Pay and display / Pay by phone bay parking place* ** †                           |                                                                                                                                                                                                                                                                                            | Pay and display / Pay by phone bay charge band area                                                                              |
|             | Permit holders parking place*                                                    |                                                                                                                                                                                                                                                                                            | Controlled parking zone / priority parking area                                                                                  |
| 94704       | Numbered parking place* ††                                                       |                                                                                                                                                                                                                                                                                            | Greenways                                                                                                                        |
|             | Shared use parking place (Permit holders / Pay and Display / Pay by phone)* ** † |                                                                                                                                                                                                                                                                                            | Pedestrianised zone                                                                                                              |
|             | Pedal cycle parking place***                                                     |                                                                                                                                                                                                                                                                                            | Area covered by a text based traffic regulation order                                                                            |
|             | Police vehicle parking place***                                                  | * These restrictions apply the permitted hours of the controlled pa<br>they are located. If the permitted hours differ then a label indicate<br>** These restrictions apply the pay and display/ pay by phone char<br>charge band differs then a label indicates the applicable charge ban | s the applicable permitted hours.<br>ge band of the pay and display/ pay by phone charge band area in which they are located. If |

d. If the charge band differs then a label indicates the applicable charge band.

No waiting, with restricted hours\*

(single yellow line)

| As amended | 04-Apr-22 |
|------------|-----------|
| Revision   | 5         |

<sup>\*\*\*</sup> These restrictions apply at any time.

<sup>†</sup> These restrictions apply the permitted hours, max stay and no return times of the charge band area in which they are located. If the details differ then a label indicates the applicable details.

<sup>††</sup> Labels will differ dependent upon the area in which the restriction is located.