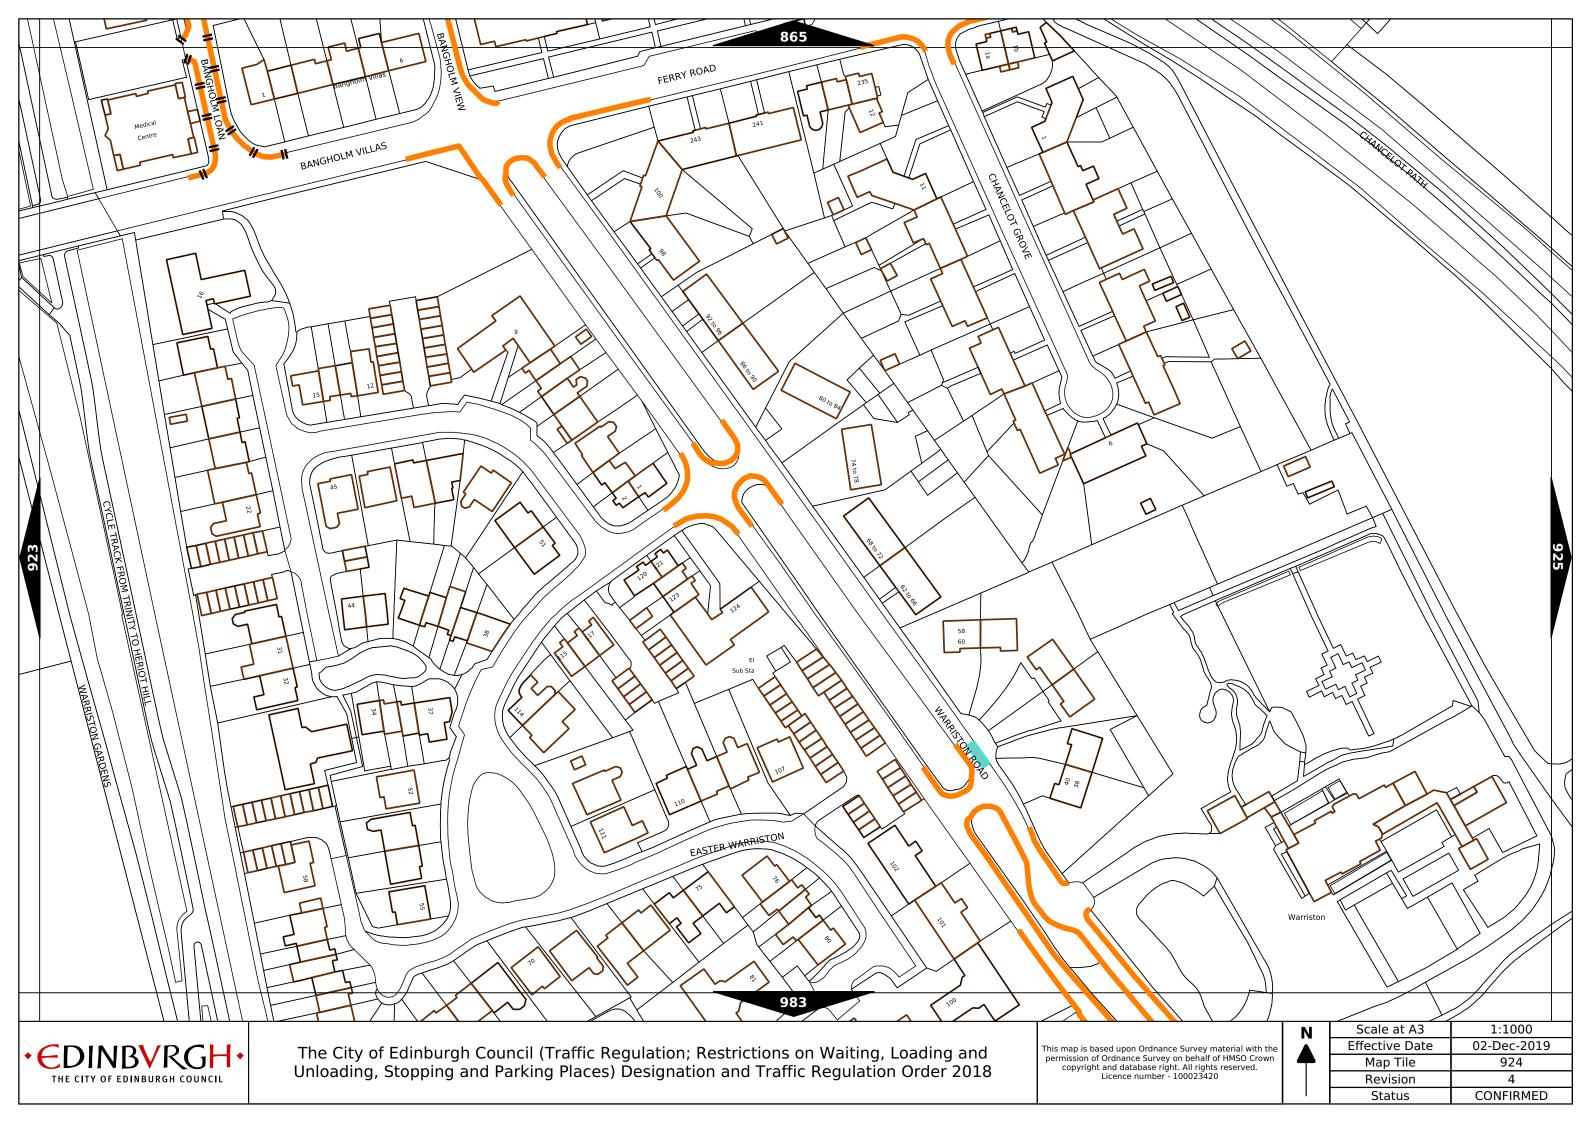

| Max stay 1 hours, no return within 1 hour  |
| Band G                                     | £7.00 per day  | Mon-Fri 8:30am-5.30pm                        | Max stay 9 hours, no return within 1 hour  |
| Band G1                                    | £7.00 per day  | Mon-Fri 8:30am-5.30pm                        | Max stay 9 hours, no return within 1 hour  |
| Band G2                                    | £7.00 per day  | Mon-Fri 8:30am-5.30pm                        | Max stay 9 hours, no return within 1 hour  |
| Band Q                                     | 90p per hour   | Mon-Fri 8:30am-5.30pm                        | Max stay 1 hours, no return within 1 hour  |

Note: This table indicated the typical maximum stay periods and any differences are labelled on the map tiles.