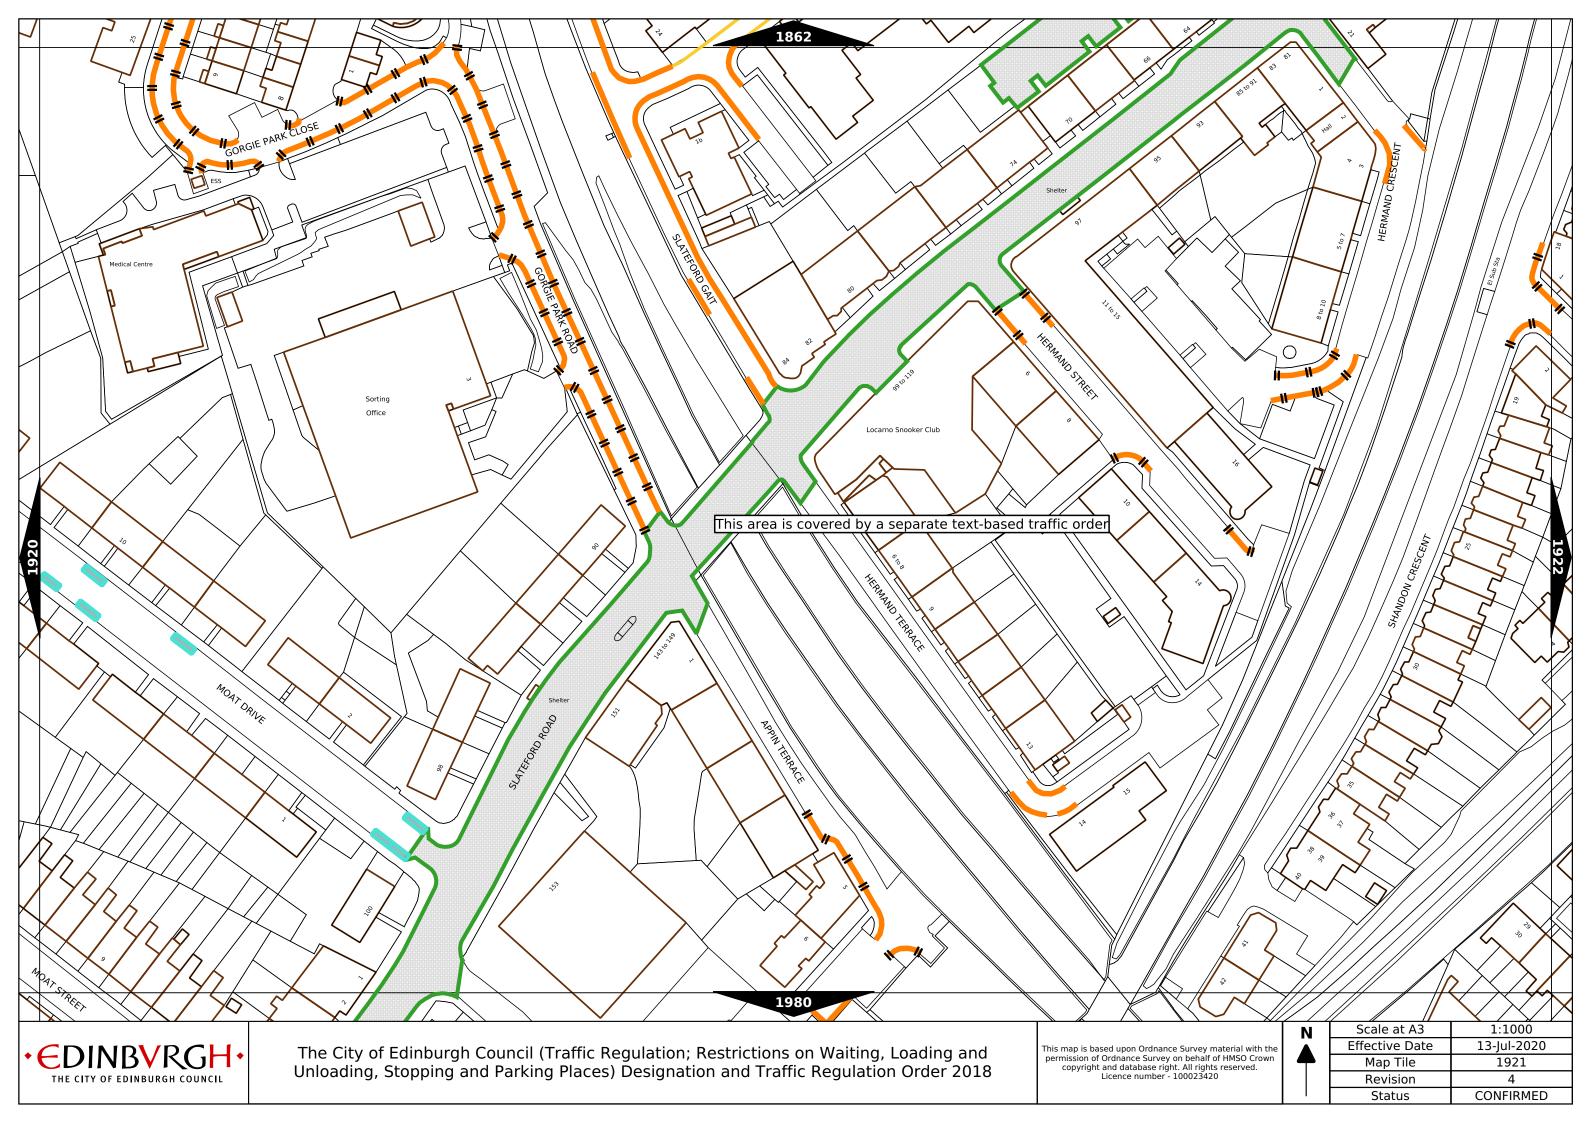

| Order items |                                                                                  |                                                                                                                                                                                                                                                                                            | Legend Page 1                                                                                                                    |
|-------------|----------------------------------------------------------------------------------|--------------------------------------------------------------------------------------------------------------------------------------------------------------------------------------------------------------------------------------------------------------------------------------------|----------------------------------------------------------------------------------------------------------------------------------|
|             | Bus parking place                                                                | 11111                                                                                                                                                                                                                                                                                      | No loading at any time***                                                                                                        |
|             | Car club parking place***                                                        | 1 1 1 1 1                                                                                                                                                                                                                                                                                  | No loading, with prohibited hours*                                                                                               |
|             | Diplomatic vehicle parking place***                                              |                                                                                                                                                                                                                                                                                            | No waiting at any time (double yellow line)***                                                                                   |
|             | Disabled persons parking place***                                                | Other information                                                                                                                                                                                                                                                                          | School keep clear                                                                                                                |
|             | Doctors parking place***                                                         | Other information  Mon-Fri 8.00am-6.30pm                                                                                                                                                                                                                                                   | Waiting restriction ††                                                                                                           |
|             | Electric Vehicle parking place***                                                | No Loading: Mon-Fri 8.00am-9.15am<br>4.30pm-6.30pm                                                                                                                                                                                                                                         | Loading prohibition ++                                                                                                           |
|             | Limited waiting place*                                                           | Charge B3                                                                                                                                                                                                                                                                                  | Pay and display / Pay by phone bay charge band (see table for details) ††                                                        |
|             | Loading place*                                                                   | Zone 3                                                                                                                                                                                                                                                                                     | Controlled parking zone (see table for details) ††                                                                               |
|             | Motor cycle parking place*                                                       | Priority parking area B7                                                                                                                                                                                                                                                                   | Priority parking area                                                                                                            |
|             | Pay and display / Pay by phone bay parking place* ** †                           |                                                                                                                                                                                                                                                                                            | Pay and display / Pay by phone bay charge band area                                                                              |
|             | Permit holders parking place*                                                    |                                                                                                                                                                                                                                                                                            | Controlled parking zone / priority parking area                                                                                  |
| 94704       | Numbered parking place* ††                                                       |                                                                                                                                                                                                                                                                                            | Greenways                                                                                                                        |
|             | Shared use parking place (Permit holders / Pay and Display / Pay by phone)* ** † |                                                                                                                                                                                                                                                                                            | Pedestrianised zone                                                                                                              |
|             | Pedal cycle parking place***                                                     |                                                                                                                                                                                                                                                                                            | Area covered by a text based traffic regulation order                                                                            |
|             | Police vehicle parking place***                                                  | * These restrictions apply the permitted hours of the controlled pa<br>they are located. If the permitted hours differ then a label indicate<br>** These restrictions apply the pay and display/ pay by phone char<br>charge band differs then a label indicates the applicable charge ban | s the applicable permitted hours.<br>ge band of the pay and display/ pay by phone charge band area in which they are located. If |

d. If the charge band differs then a label indicates the applicable charge band.

No waiting, with restricted hours\*

(single yellow line)

| As amended | 04-Apr-22 |
|------------|-----------|
| Revision   | 5         |

<sup>\*\*\*</sup> These restrictions apply at any time.

<sup>†</sup> These restrictions apply the permitted hours, max stay and no return times of the charge band area in which they are located. If the details differ then a label indicates the applicable details.

<sup>††</sup> Labels will differ dependent upon the area in which the restriction is located.