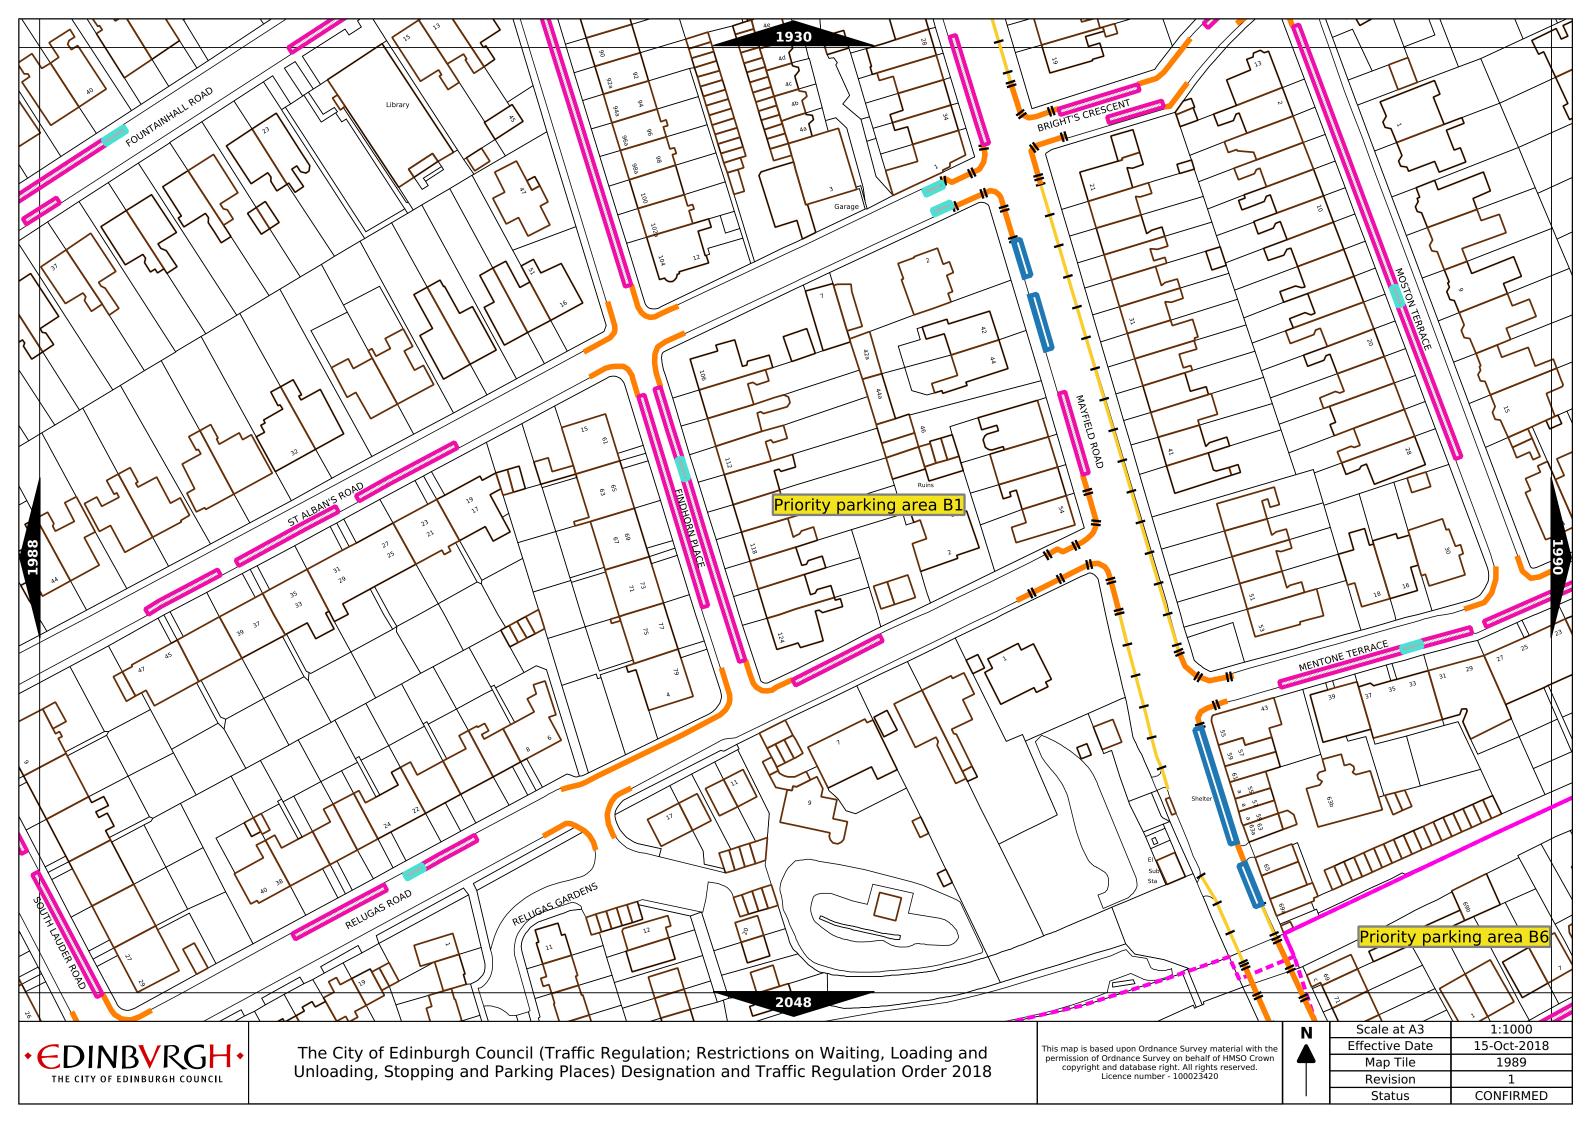

| Order items |                                                                                  |                                                                                                                                                                                                                                                                                            | Legend Page 1                                                                                                                    |
|-------------|----------------------------------------------------------------------------------|--------------------------------------------------------------------------------------------------------------------------------------------------------------------------------------------------------------------------------------------------------------------------------------------|----------------------------------------------------------------------------------------------------------------------------------|
|             | Bus parking place                                                                | 11111                                                                                                                                                                                                                                                                                      | No loading at any time***                                                                                                        |
|             | Car club parking place***                                                        | 1 1 1 1 1                                                                                                                                                                                                                                                                                  | No loading, with prohibited hours*                                                                                               |
|             | Diplomatic vehicle parking place***                                              |                                                                                                                                                                                                                                                                                            | No waiting at any time (double yellow line)***                                                                                   |
|             | Disabled persons parking place***                                                | Other information                                                                                                                                                                                                                                                                          | School keep clear                                                                                                                |
|             | Doctors parking place***                                                         | Other information  Mon-Fri 8.00am-6.30pm                                                                                                                                                                                                                                                   | Waiting restriction ††                                                                                                           |
|             | Electric Vehicle parking place***                                                | No Loading: Mon-Fri 8.00am-9.15am<br>4.30pm-6.30pm                                                                                                                                                                                                                                         | Loading prohibition ++                                                                                                           |
|             | Limited waiting place*                                                           | Charge B3                                                                                                                                                                                                                                                                                  | Pay and display / Pay by phone bay charge band (see table for details) ††                                                        |
|             | Loading place*                                                                   | Zone 3                                                                                                                                                                                                                                                                                     | Controlled parking zone (see table for details) ††                                                                               |
|             | Motor cycle parking place*                                                       | Priority parking area B7                                                                                                                                                                                                                                                                   | Priority parking area                                                                                                            |
|             | Pay and display / Pay by phone bay parking place* ** †                           |                                                                                                                                                                                                                                                                                            | Pay and display / Pay by phone bay charge band area                                                                              |
|             | Permit holders parking place*                                                    |                                                                                                                                                                                                                                                                                            | Controlled parking zone / priority parking area                                                                                  |
| 94704       | Numbered parking place* ††                                                       |                                                                                                                                                                                                                                                                                            | Greenways                                                                                                                        |
|             | Shared use parking place (Permit holders / Pay and Display / Pay by phone)* ** † |                                                                                                                                                                                                                                                                                            | Pedestrianised zone                                                                                                              |
|             | Pedal cycle parking place***                                                     |                                                                                                                                                                                                                                                                                            | Area covered by a text based traffic regulation order                                                                            |
|             | Police vehicle parking place***                                                  | * These restrictions apply the permitted hours of the controlled pa<br>they are located. If the permitted hours differ then a label indicate<br>** These restrictions apply the pay and display/ pay by phone char<br>charge band differs then a label indicates the applicable charge ban | s the applicable permitted hours.<br>ge band of the pay and display/ pay by phone charge band area in which they are located. If |

d. If the charge band differs then a label indicates the applicable charge band.

No waiting, with restricted hours\*

(single yellow line)

| As amended | 04-Apr-22 |
|------------|-----------|
| Revision   | 5         |

<sup>\*\*\*</sup> These restrictions apply at any time.

<sup>†</sup> These restrictions apply the permitted hours, max stay and no return times of the charge band area in which they are located. If the details differ then a label indicates the applicable details.

<sup>††</sup> Labels will differ dependent upon the area in which the restriction is located.

## Legend Page 2

| Controlled Parking Zone/<br>Priority Parking Area | Sub zone (where applicable) | Permitted Hours<br>(any such day not being a parking holiday)              | Restricted Hours<br>(any such day not being a parking holiday)                |
|---------------------------------------------------|-----------------------------|----------------------------------------------------------------------------|-------------------------------------------------------------------------------|
|                                                   | Sub-zone 1                  | 08.30 to 18.30 Mondays to Saturdays and 12.30 to 18.30pm Sundays inclusive | 08.30 to 18.30 Mondays to Saturdays and 12.30 to<br>18.30pm Sundays inclusive |
|                                                   | Sub-zone 1A                 |                                                                            |                                                                               |
| Central zone                                      | Sub-zone 2                  |                                                                            |                                                                               |
|                                                   | Sub-zone 3                  | inclusive                                                                  |                                                                               |
|                                                   | Sub-zone 4                  | ]                                                                          |                                                                               |
|                                                   | Sub-zone 5                  |                                                                            | 08.30 to 17.30 Mondays to Fridays inclusive                                   |
|                                                   | Sub-zone 5A                 | ]                                                                          |                                                                               |
| Peripheral zone                                   | Sub-zone 6                  | 08.30 to 17.30 Mondays to Fridays inclusive                                |                                                                               |
|                                                   | Sub-zone 7                  |                                                                            |                                                                               |
|                                                   | Sub-zone 8                  | ]                                                                          |                                                                               |
| Zone                                              | e N1                        |                                                                            |                                                                               |
| Zone                                              | e N2                        | ]                                                                          |                                                                               |
| Zone N3                                           |                             | ]                                                                          |                                                                               |
| Zone                                              | e N4                        |                                                                            | 08.30 to 17.30 Mondays to Fridays inclusive                                   |
| Zone                                              | e N5                        | 08.30 to 17.30 Mondays to Fridays inclusive                                |                                                                               |
| Zon                                               | e S1                        | ]                                                                          |                                                                               |
| Zon                                               | e S2                        | ]                                                                          |                                                                               |
| Zon                                               | e S3                        |                                                                            |                                                                               |
| Zone S4                                           |                             |                                                                            |                                                                               |
| Zone K                                            |                             | 08.30 to 09:30 and 16:00 to 17.00 Mondays to Fridays inclusive             | 08.30 to 09.30 and 16.00 to 17.00 Mondays to Fridays inclusive                |
| Priority Park                                     | king Area B1                | 10.00 to 11.30 Mondays to Fridays inclusive                                | -                                                                             |
| Priority Parl                                     | king Area B2                | 13.30 to 15.00 Mondays to Fridays inclusive                                | -                                                                             |
| Priority Parking Area B3                          |                             | 10.00 to 11.30 Mondays to Fridays inclusive                                | -                                                                             |
| Priority Parking Area B4                          |                             | 11.30 to 13.00 Mondays to Fridays inclusive                                | -                                                                             |
| Priority Parking Area B5                          |                             | 11.30 to 13.00 Mondays to Fridays inclusive                                | -                                                                             |
| Priority Parking Area B6                          |                             | 11.00 to 12.30 Mondays to Fridays inclusive                                | -                                                                             |
| Priority Parking Area B7                          |                             | 09.30 to 11.00 Mondays to Fridays inclusive                                | -                                                                             |
| Priority Parking Area B8                          |                             | 12.30 to 14.00 Mondays to Fridays inclusive                                | -                                                                             |
| Priority Parking Area B9                          |                             | 13.30 to 15.00 Mondays to Fridays inclusive                                | -                                                                             |
| Priority Parking Area B10                         |                             | 13.30 to 15.00 Mondays to Fridays inclusive                                | -                                                                             |