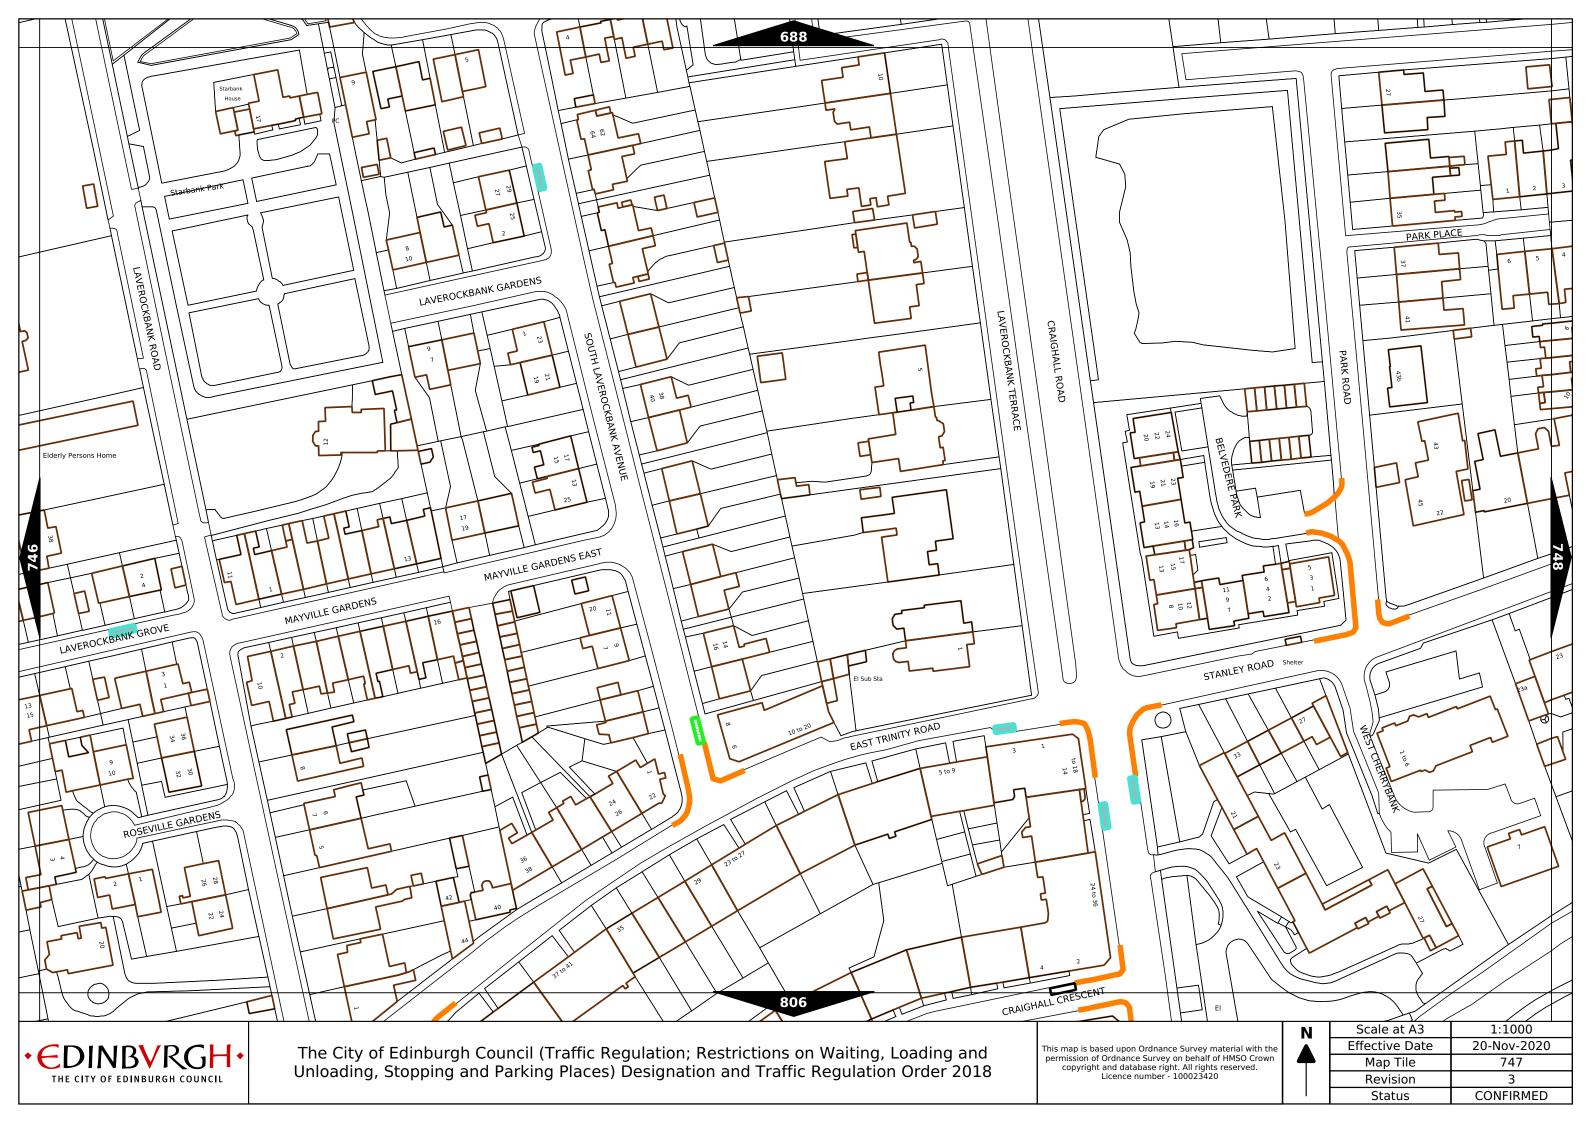

| Order items |                                                                                  |                                                                                                                                                                                                                                                                                            | Legend Page 1                                                                                                                    |
|-------------|----------------------------------------------------------------------------------|--------------------------------------------------------------------------------------------------------------------------------------------------------------------------------------------------------------------------------------------------------------------------------------------|----------------------------------------------------------------------------------------------------------------------------------|
|             | Bus parking place                                                                | 11111                                                                                                                                                                                                                                                                                      | No loading at any time***                                                                                                        |
|             | Car club parking place***                                                        | 1 1 1 1 1                                                                                                                                                                                                                                                                                  | No loading, with prohibited hours*                                                                                               |
|             | Diplomatic vehicle parking place***                                              |                                                                                                                                                                                                                                                                                            | No waiting at any time (double yellow line)***                                                                                   |
|             | Disabled persons parking place***                                                | Other information                                                                                                                                                                                                                                                                          | School keep clear                                                                                                                |
|             | Doctors parking place***                                                         | Other information  Mon-Fri 8.00am-6.30pm                                                                                                                                                                                                                                                   | Waiting restriction ††                                                                                                           |
|             | Electric Vehicle parking place***                                                | No Loading: Mon-Fri 8.00am-9.15am<br>4.30pm-6.30pm                                                                                                                                                                                                                                         | Loading prohibition ++                                                                                                           |
|             | Limited waiting place*                                                           | Charge B3                                                                                                                                                                                                                                                                                  | Pay and display / Pay by phone bay charge band (see table for details) ††                                                        |
|             | Loading place*                                                                   | Zone 3                                                                                                                                                                                                                                                                                     | Controlled parking zone (see table for details) ††                                                                               |
|             | Motor cycle parking place*                                                       | Priority parking area B7                                                                                                                                                                                                                                                                   | Priority parking area                                                                                                            |
|             | Pay and display / Pay by phone bay parking place* ** †                           |                                                                                                                                                                                                                                                                                            | Pay and display / Pay by phone bay charge band area                                                                              |
|             | Permit holders parking place*                                                    |                                                                                                                                                                                                                                                                                            | Controlled parking zone / priority parking area                                                                                  |
| 94704       | Numbered parking place* ††                                                       |                                                                                                                                                                                                                                                                                            | Greenways                                                                                                                        |
|             | Shared use parking place (Permit holders / Pay and Display / Pay by phone)* ** † |                                                                                                                                                                                                                                                                                            | Pedestrianised zone                                                                                                              |
|             | Pedal cycle parking place***                                                     |                                                                                                                                                                                                                                                                                            | Area covered by a text based traffic regulation order                                                                            |
|             | Police vehicle parking place***                                                  | * These restrictions apply the permitted hours of the controlled pa<br>they are located. If the permitted hours differ then a label indicate<br>** These restrictions apply the pay and display/ pay by phone char<br>charge band differs then a label indicates the applicable charge ban | s the applicable permitted hours.<br>ge band of the pay and display/ pay by phone charge band area in which they are located. If |

d. If the charge band differs then a label indicates the applicable charge band.

No waiting, with restricted hours\*

(single yellow line)

| As amended | 04-Apr-22 |
|------------|-----------|
| Revision   | 5         |

<sup>\*\*\*</sup> These restrictions apply at any time.

<sup>†</sup> These restrictions apply the permitted hours, max stay and no return times of the charge band area in which they are located. If the details differ then a label indicates the applicable details.

<sup>††</sup> Labels will differ dependent upon the area in which the restriction is located.