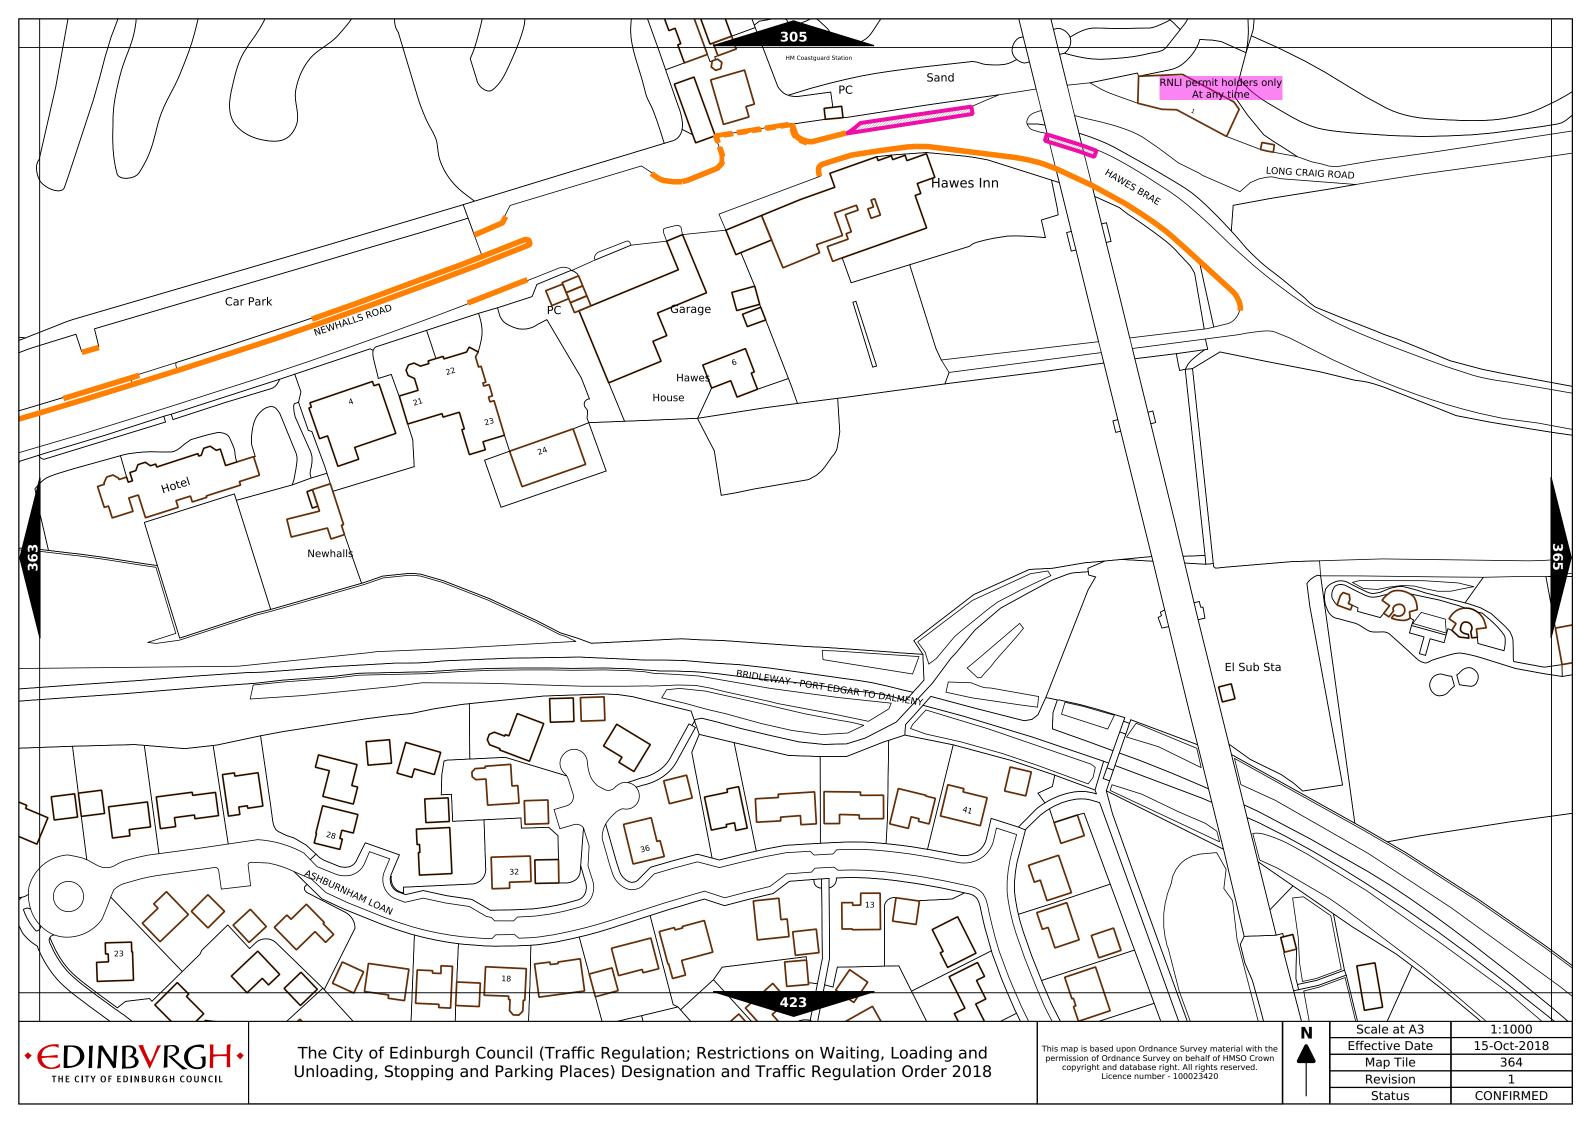

| Order items |                                                                                  |                                                                                                                                                                                                                                                                                            | Legend Page 1                                                                                                                    |
|-------------|----------------------------------------------------------------------------------|--------------------------------------------------------------------------------------------------------------------------------------------------------------------------------------------------------------------------------------------------------------------------------------------|----------------------------------------------------------------------------------------------------------------------------------|
|             | Bus parking place                                                                | 11111                                                                                                                                                                                                                                                                                      | No loading at any time***                                                                                                        |
|             | Car club parking place***                                                        | 1 1 1 1 1                                                                                                                                                                                                                                                                                  | No loading, with prohibited hours*                                                                                               |
|             | Diplomatic vehicle parking place***                                              |                                                                                                                                                                                                                                                                                            | No waiting at any time (double yellow line)***                                                                                   |
|             | Disabled persons parking place***                                                | Other information                                                                                                                                                                                                                                                                          | School keep clear                                                                                                                |
|             | Doctors parking place***                                                         | Other information  Mon-Fri 8.00am-6.30pm                                                                                                                                                                                                                                                   | Waiting restriction ††                                                                                                           |
|             | Electric Vehicle parking place***                                                | No Loading: Mon-Fri 8.00am-9.15am<br>4.30pm-6.30pm                                                                                                                                                                                                                                         | Loading prohibition ++                                                                                                           |
|             | Limited waiting place*                                                           | Charge B3                                                                                                                                                                                                                                                                                  | Pay and display / Pay by phone bay charge band (see table for details) ††                                                        |
|             | Loading place*                                                                   | Zone 3                                                                                                                                                                                                                                                                                     | Controlled parking zone (see table for details) ††                                                                               |
|             | Motor cycle parking place*                                                       | Priority parking area B7                                                                                                                                                                                                                                                                   | Priority parking area                                                                                                            |
|             | Pay and display / Pay by phone bay parking place* ** †                           |                                                                                                                                                                                                                                                                                            | Pay and display / Pay by phone bay charge band area                                                                              |
|             | Permit holders parking place*                                                    |                                                                                                                                                                                                                                                                                            | Controlled parking zone / priority parking area                                                                                  |
| 94704       | Numbered parking place* ††                                                       |                                                                                                                                                                                                                                                                                            | Greenways                                                                                                                        |
|             | Shared use parking place (Permit holders / Pay and Display / Pay by phone)* ** † |                                                                                                                                                                                                                                                                                            | Pedestrianised zone                                                                                                              |
|             | Pedal cycle parking place***                                                     |                                                                                                                                                                                                                                                                                            | Area covered by a text based traffic regulation order                                                                            |
|             | Police vehicle parking place***                                                  | * These restrictions apply the permitted hours of the controlled pa<br>they are located. If the permitted hours differ then a label indicate<br>** These restrictions apply the pay and display/ pay by phone char<br>charge band differs then a label indicates the applicable charge ban | s the applicable permitted hours.<br>ge band of the pay and display/ pay by phone charge band area in which they are located. If |

d. If the charge band differs then a label indicates the applicable charge band.

No waiting, with restricted hours\*

(single yellow line)

| As amended | 04-Apr-22 |
|------------|-----------|
| Revision   | 5         |

<sup>\*\*\*</sup> These restrictions apply at any time.

<sup>†</sup> These restrictions apply the permitted hours, max stay and no return times of the charge band area in which they are located. If the details differ then a label indicates the applicable details.

<sup>††</sup> Labels will differ dependent upon the area in which the restriction is located.