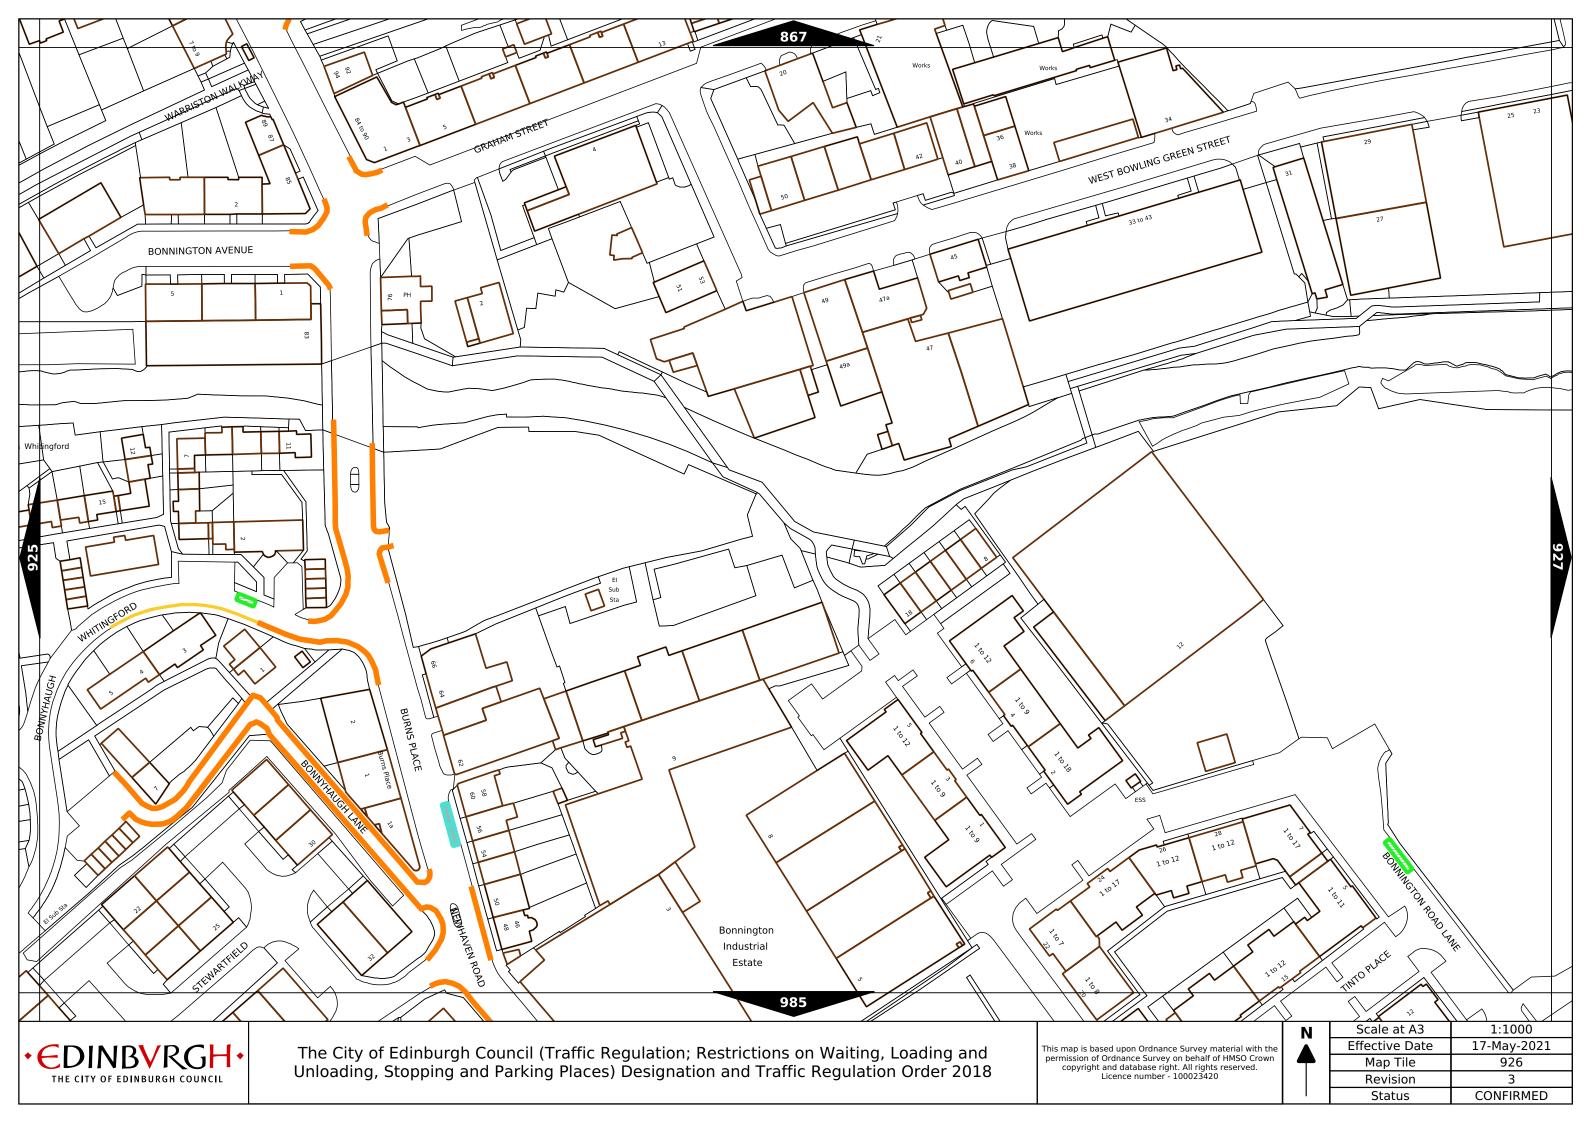

| Order items |                                                                                  |                                                                                                                                                                                                                                                                                            | Legend Page 1                                                                                                                    |
|-------------|----------------------------------------------------------------------------------|--------------------------------------------------------------------------------------------------------------------------------------------------------------------------------------------------------------------------------------------------------------------------------------------|----------------------------------------------------------------------------------------------------------------------------------|
|             | Bus parking place                                                                | 11111                                                                                                                                                                                                                                                                                      | No loading at any time***                                                                                                        |
|             | Car club parking place***                                                        | 1 1 1 1 1                                                                                                                                                                                                                                                                                  | No loading, with prohibited hours*                                                                                               |
|             | Diplomatic vehicle parking place***                                              |                                                                                                                                                                                                                                                                                            | No waiting at any time (double yellow line)***                                                                                   |
|             | Disabled persons parking place***                                                | Other information                                                                                                                                                                                                                                                                          | School keep clear                                                                                                                |
|             | Doctors parking place***                                                         | Other information  Mon-Fri 8.00am-6.30pm                                                                                                                                                                                                                                                   | Waiting restriction ††                                                                                                           |
|             | Electric Vehicle parking place***                                                | No Loading: Mon-Fri 8.00am-9.15am<br>4.30pm-6.30pm                                                                                                                                                                                                                                         | Loading prohibition ++                                                                                                           |
|             | Limited waiting place*                                                           | Charge B3                                                                                                                                                                                                                                                                                  | Pay and display / Pay by phone bay charge band (see table for details) ††                                                        |
|             | Loading place*                                                                   | Zone 3                                                                                                                                                                                                                                                                                     | Controlled parking zone (see table for details) ††                                                                               |
|             | Motor cycle parking place*                                                       | Priority parking area B7                                                                                                                                                                                                                                                                   | Priority parking area                                                                                                            |
|             | Pay and display / Pay by phone bay parking place* ** †                           |                                                                                                                                                                                                                                                                                            | Pay and display / Pay by phone bay charge band area                                                                              |
|             | Permit holders parking place*                                                    |                                                                                                                                                                                                                                                                                            | Controlled parking zone / priority parking area                                                                                  |
| 94704       | Numbered parking place* ††                                                       |                                                                                                                                                                                                                                                                                            | Greenways                                                                                                                        |
|             | Shared use parking place (Permit holders / Pay and Display / Pay by phone)* ** † |                                                                                                                                                                                                                                                                                            | Pedestrianised zone                                                                                                              |
|             | Pedal cycle parking place***                                                     |                                                                                                                                                                                                                                                                                            | Area covered by a text based traffic regulation order                                                                            |
|             | Police vehicle parking place***                                                  | * These restrictions apply the permitted hours of the controlled pa<br>they are located. If the permitted hours differ then a label indicate<br>** These restrictions apply the pay and display/ pay by phone char<br>charge band differs then a label indicates the applicable charge ban | s the applicable permitted hours.<br>ge band of the pay and display/ pay by phone charge band area in which they are located. If |

<sup>\*\*\*</sup> These restrictions apply at any time.

<sup>†</sup> These restrictions apply the permitted hours, max stay and no return times of the charge band area in which they are located. If the details differ then a label indicates the applicable details.

<sup>††</sup> Labels will differ dependent upon the area in which the restriction is located.