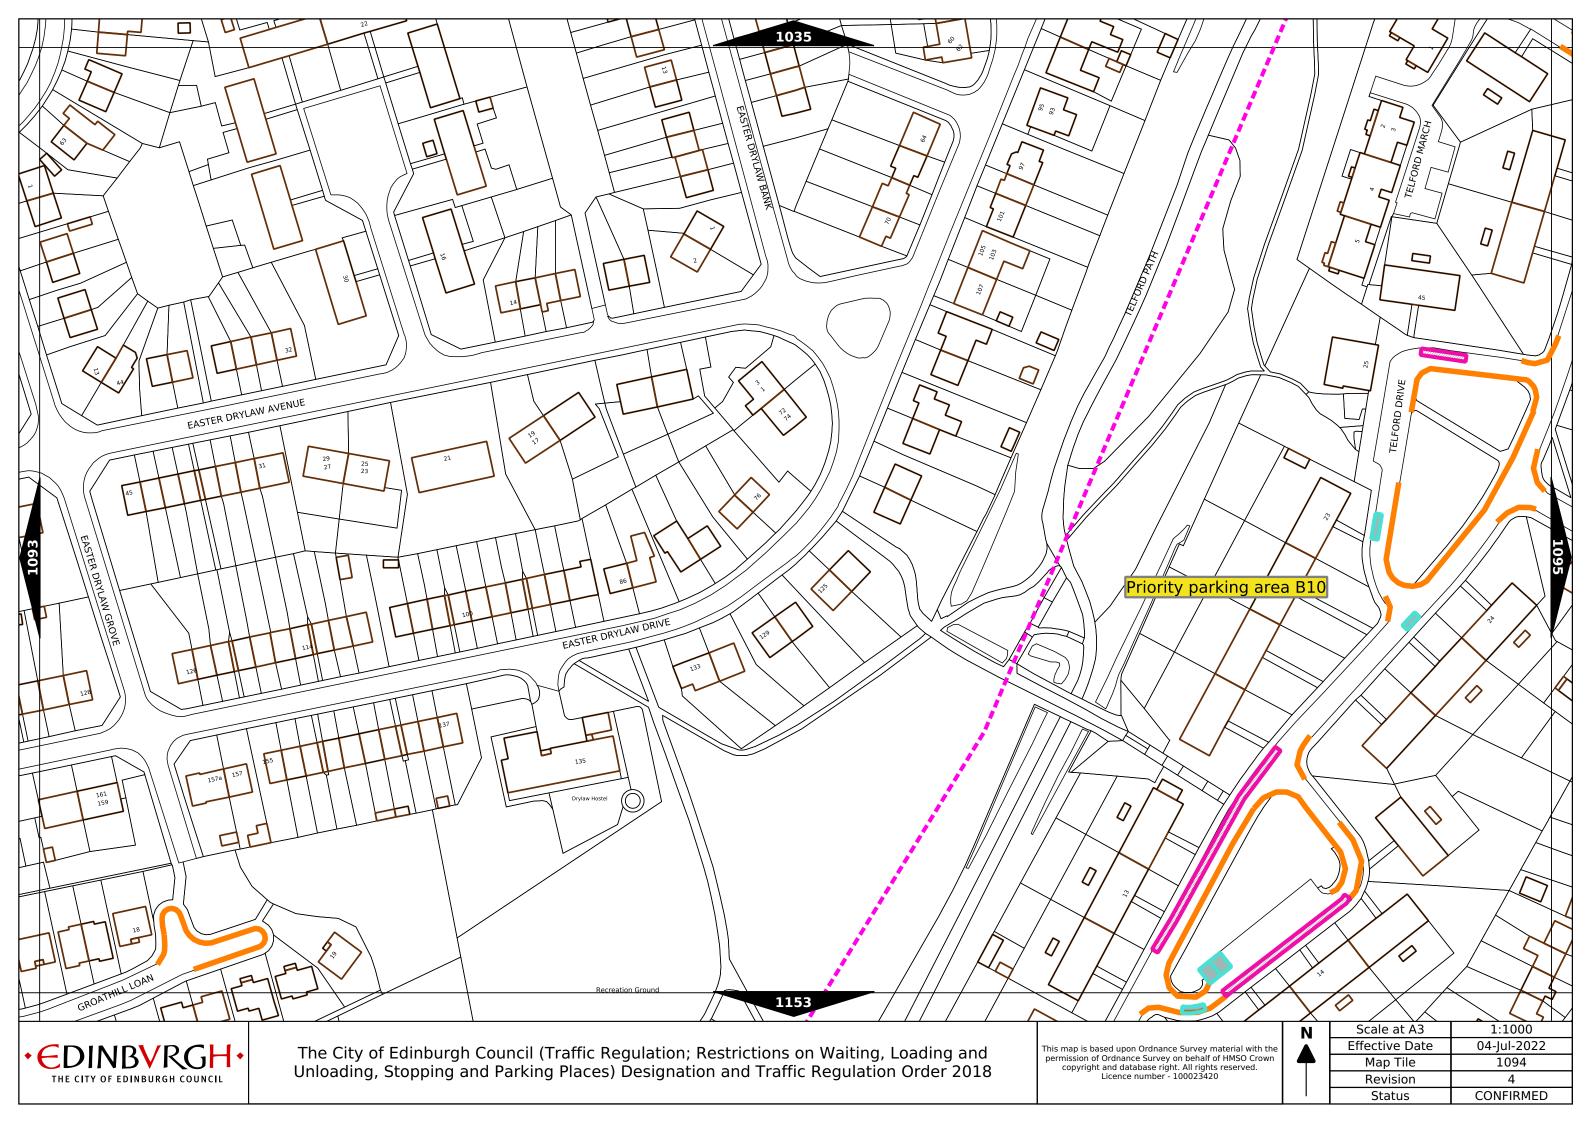

| Order items |                                                                                  |                                                                                                                                                                                                                                                                                            | Legend Page 1                                                                                                                    |
|-------------|----------------------------------------------------------------------------------|--------------------------------------------------------------------------------------------------------------------------------------------------------------------------------------------------------------------------------------------------------------------------------------------|----------------------------------------------------------------------------------------------------------------------------------|
|             | Bus parking place                                                                | 11111                                                                                                                                                                                                                                                                                      | No loading at any time***                                                                                                        |
|             | Car club parking place***                                                        | 1 1 1 1 1                                                                                                                                                                                                                                                                                  | No loading, with prohibited hours*                                                                                               |
|             | Diplomatic vehicle parking place***                                              |                                                                                                                                                                                                                                                                                            | No waiting at any time (double yellow line)***                                                                                   |
|             | Disabled persons parking place***                                                | Other information                                                                                                                                                                                                                                                                          | School keep clear                                                                                                                |
|             | Doctors parking place***                                                         | Other information  Mon-Fri 8.00am-6.30pm                                                                                                                                                                                                                                                   | Waiting restriction ††                                                                                                           |
|             | Electric Vehicle parking place***                                                | No Loading: Mon-Fri 8.00am-9.15am<br>4.30pm-6.30pm                                                                                                                                                                                                                                         | Loading prohibition ++                                                                                                           |
|             | Limited waiting place*                                                           | Charge B3                                                                                                                                                                                                                                                                                  | Pay and display / Pay by phone bay charge band (see table for details) ††                                                        |
|             | Loading place*                                                                   | Zone 3                                                                                                                                                                                                                                                                                     | Controlled parking zone (see table for details) ††                                                                               |
|             | Motor cycle parking place*                                                       | Priority parking area B7                                                                                                                                                                                                                                                                   | Priority parking area                                                                                                            |
|             | Pay and display / Pay by phone bay parking place* ** †                           |                                                                                                                                                                                                                                                                                            | Pay and display / Pay by phone bay charge band area                                                                              |
|             | Permit holders parking place*                                                    |                                                                                                                                                                                                                                                                                            | Controlled parking zone / priority parking area                                                                                  |
| 94704       | Numbered parking place* ††                                                       |                                                                                                                                                                                                                                                                                            | Greenways                                                                                                                        |
|             | Shared use parking place (Permit holders / Pay and Display / Pay by phone)* ** † |                                                                                                                                                                                                                                                                                            | Pedestrianised zone                                                                                                              |
|             | Pedal cycle parking place***                                                     |                                                                                                                                                                                                                                                                                            | Area covered by a text based traffic regulation order                                                                            |
|             | Police vehicle parking place***                                                  | * These restrictions apply the permitted hours of the controlled pa<br>they are located. If the permitted hours differ then a label indicate<br>** These restrictions apply the pay and display/ pay by phone char<br>charge band differs then a label indicates the applicable charge ban | s the applicable permitted hours.<br>ge band of the pay and display/ pay by phone charge band area in which they are located. If |

<sup>\*\*\*</sup> These restrictions apply at any time.

<sup>†</sup> These restrictions apply the permitted hours, max stay and no return times of the charge band area in which they are located. If the details differ then a label indicates the applicable details.

<sup>††</sup> Labels will differ dependent upon the area in which the restriction is located.

## Legend Page 2

| Controlled Parking Zone/<br>Priority Parking Area | Sub zone (where applicable) | Permitted Hours<br>(any such day not being a parking holiday)              | Restricted Hours<br>(any such day not being a parking holiday)                |
|---------------------------------------------------|-----------------------------|----------------------------------------------------------------------------|-------------------------------------------------------------------------------|
|                                                   | Sub-zone 1                  | 08.30 to 18.30 Mondays to Saturdays and 12.30 to 18.30pm Sundays inclusive | 08.30 to 18.30 Mondays to Saturdays and 12.30 to<br>18.30pm Sundays inclusive |
|                                                   | Sub-zone 1A                 |                                                                            |                                                                               |
| Central zone                                      | Sub-zone 2                  |                                                                            |                                                                               |
|                                                   | Sub-zone 3                  | inclusive                                                                  |                                                                               |
|                                                   | Sub-zone 4                  | ]                                                                          |                                                                               |
|                                                   | Sub-zone 5                  |                                                                            | 08.30 to 17.30 Mondays to Fridays inclusive                                   |
|                                                   | Sub-zone 5A                 | ]                                                                          |                                                                               |
| Peripheral zone                                   | Sub-zone 6                  | 08.30 to 17.30 Mondays to Fridays inclusive                                |                                                                               |
|                                                   | Sub-zone 7                  |                                                                            |                                                                               |
|                                                   | Sub-zone 8                  | ]                                                                          |                                                                               |
| Zone                                              | e N1                        |                                                                            |                                                                               |
| Zone                                              | e N2                        | ]                                                                          |                                                                               |
| Zone N3                                           |                             | ]                                                                          |                                                                               |
| Zone                                              | e N4                        |                                                                            | 08.30 to 17.30 Mondays to Fridays inclusive                                   |
| Zone                                              | e N5                        | 08.30 to 17.30 Mondays to Fridays inclusive                                |                                                                               |
| Zon                                               | e S1                        | ]                                                                          |                                                                               |
| Zon                                               | e S2                        | ]                                                                          |                                                                               |
| Zon                                               | e S3                        |                                                                            |                                                                               |
| Zone S4                                           |                             |                                                                            |                                                                               |
| Zone K                                            |                             | 08.30 to 09:30 and 16:00 to 17.00 Mondays to Fridays inclusive             | 08.30 to 09.30 and 16.00 to 17.00 Mondays to Fridays inclusive                |
| Priority Park                                     | king Area B1                | 10.00 to 11.30 Mondays to Fridays inclusive                                | -                                                                             |
| Priority Parl                                     | king Area B2                | 13.30 to 15.00 Mondays to Fridays inclusive                                | -                                                                             |
| Priority Parking Area B3                          |                             | 10.00 to 11.30 Mondays to Fridays inclusive                                | -                                                                             |
| Priority Parking Area B4                          |                             | 11.30 to 13.00 Mondays to Fridays inclusive                                | -                                                                             |
| Priority Parking Area B5                          |                             | 11.30 to 13.00 Mondays to Fridays inclusive                                | -                                                                             |
| Priority Parking Area B6                          |                             | 11.00 to 12.30 Mondays to Fridays inclusive                                | -                                                                             |
| Priority Parking Area B7                          |                             | 09.30 to 11.00 Mondays to Fridays inclusive                                | -                                                                             |
| Priority Parking Area B8                          |                             | 12.30 to 14.00 Mondays to Fridays inclusive                                | -                                                                             |
| Priority Parking Area B9                          |                             | 13.30 to 15.00 Mondays to Fridays inclusive                                | -                                                                             |
| Priority Parking Area B10                         |                             | 13.30 to 15.00 Mondays to Fridays inclusive                                | -                                                                             |