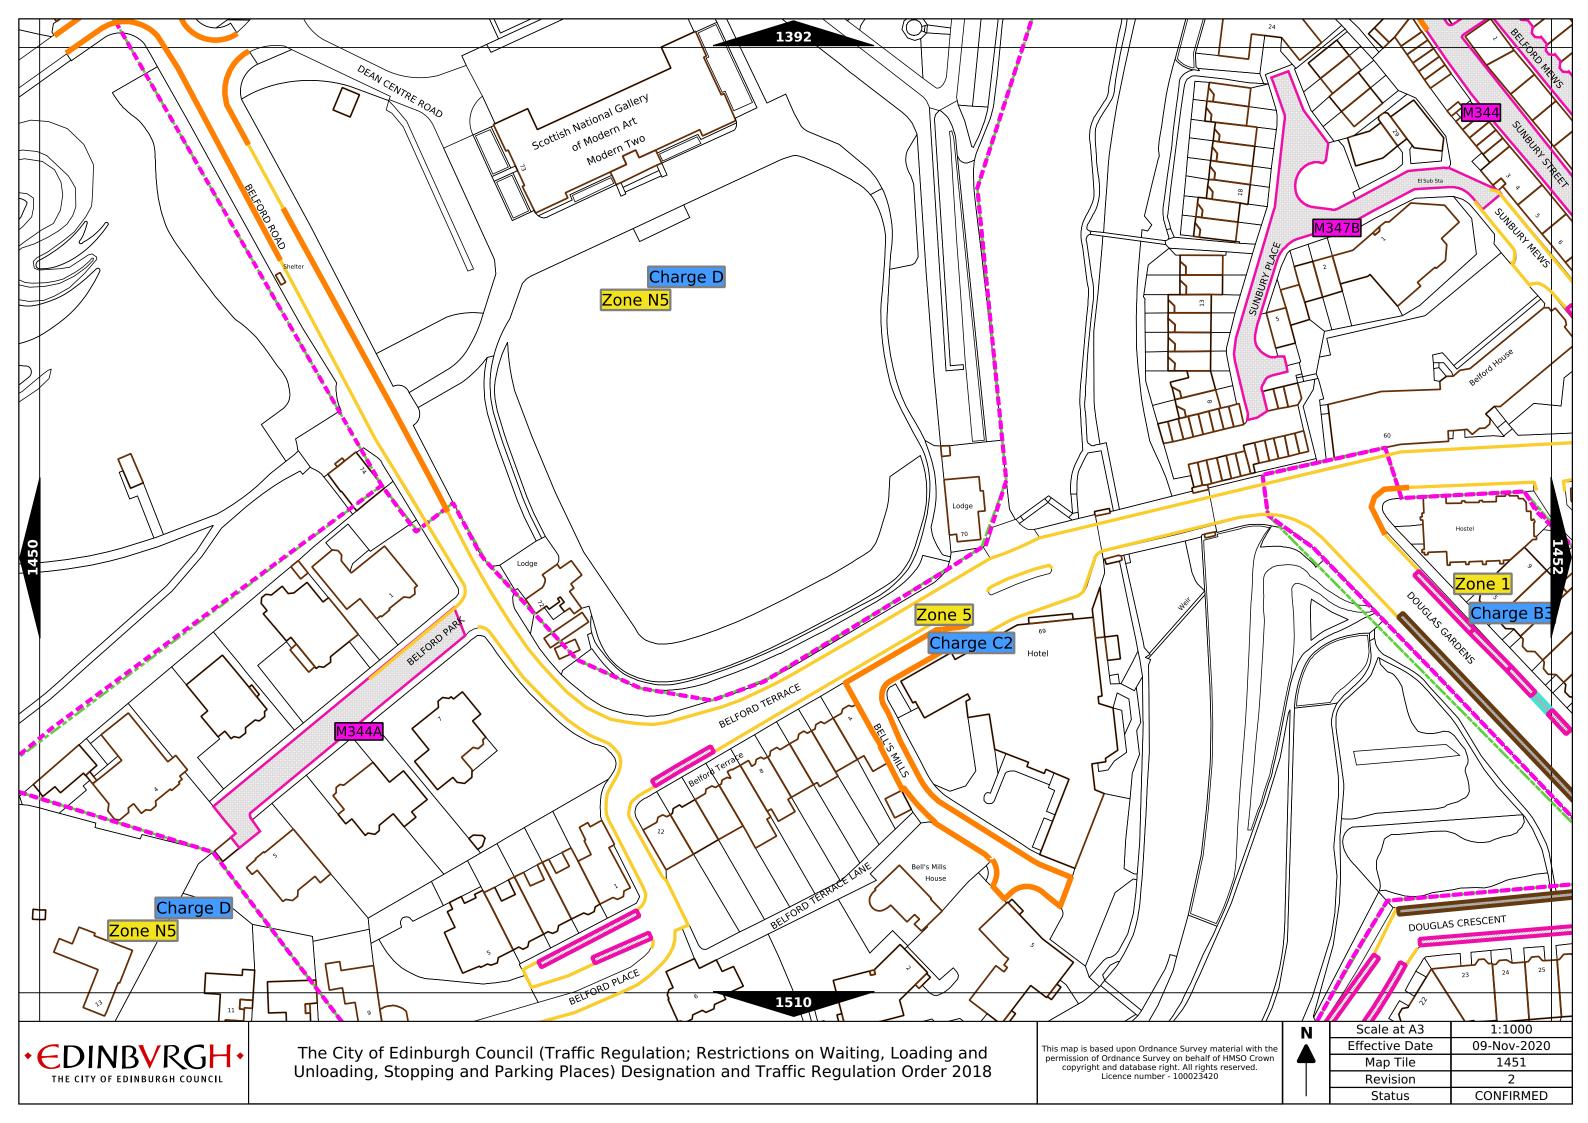

| The City of Edinburgh Council (Traffic Regulation; Restrictions on Waiting, Loa | ading and Unloading, Stopping and |
|---------------------------------------------------------------------------------|-----------------------------------|
| Parking Places) Designation and Traffic Regulation O                            | Order 2018                        |