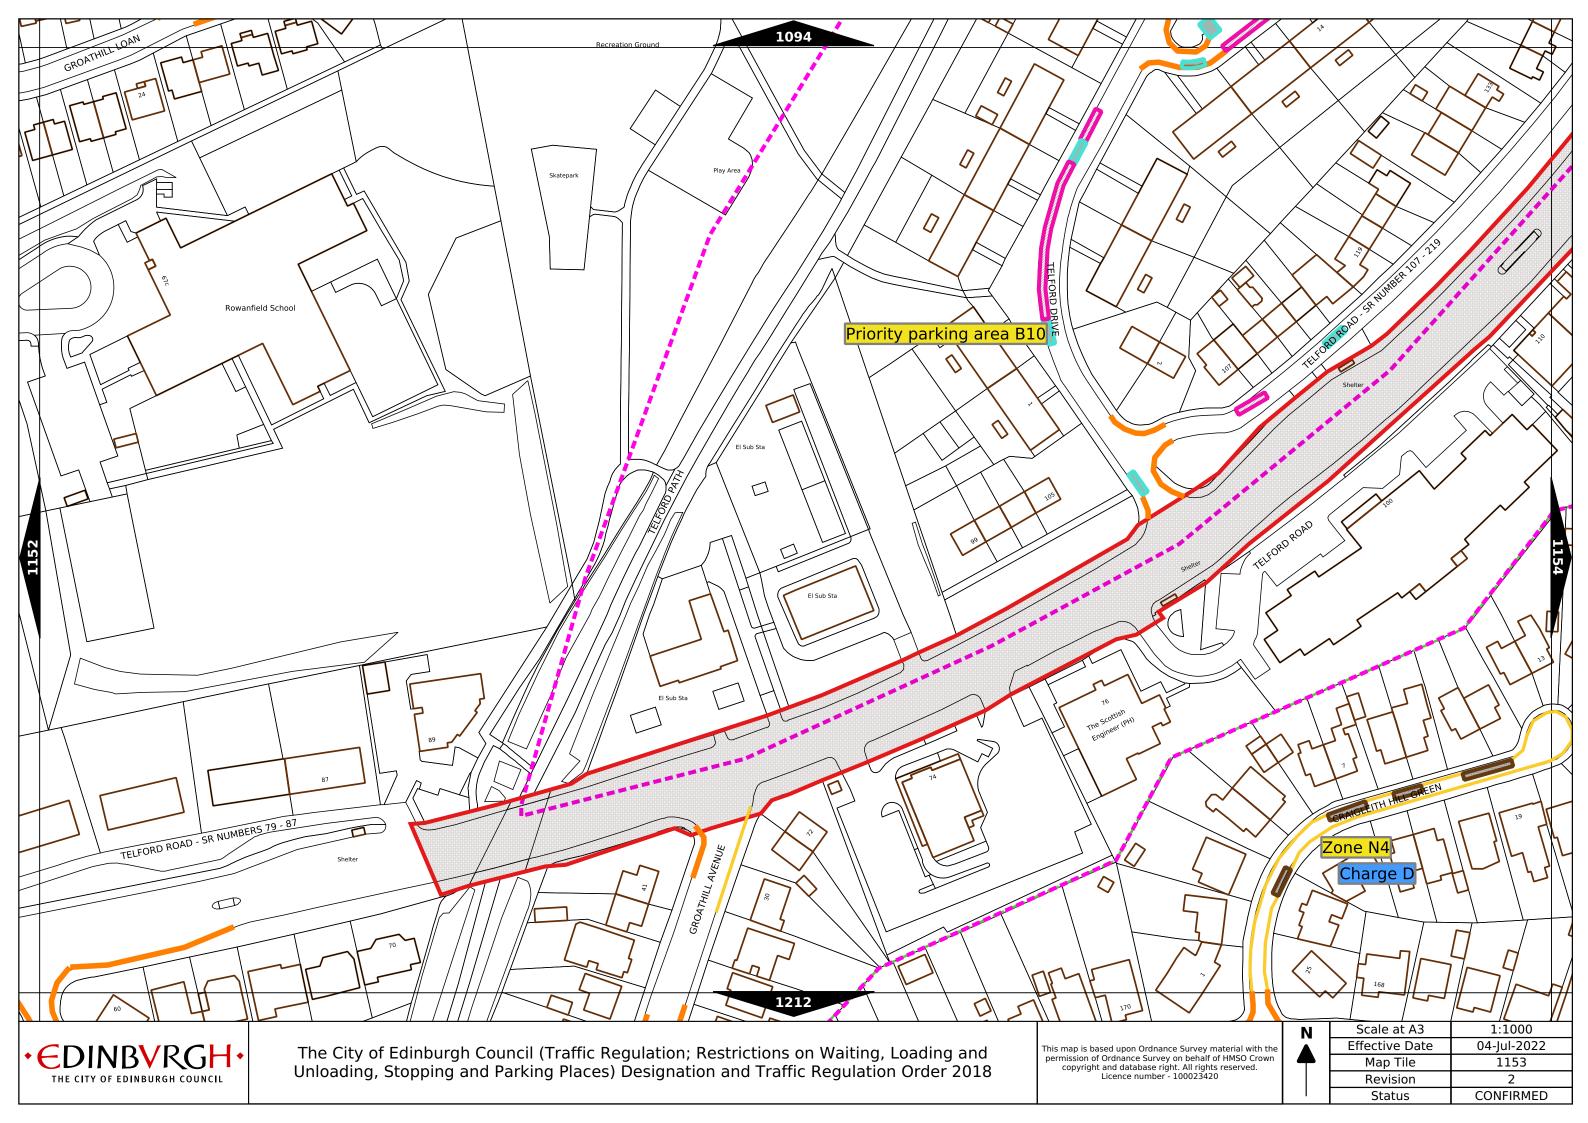

| Order items |                                                                                  |                                                                                                                                                                                                                                                                                            | Legend Page 1                                                                                                                    |
|-------------|----------------------------------------------------------------------------------|--------------------------------------------------------------------------------------------------------------------------------------------------------------------------------------------------------------------------------------------------------------------------------------------|----------------------------------------------------------------------------------------------------------------------------------|
|             | Bus parking place                                                                | 11111                                                                                                                                                                                                                                                                                      | No loading at any time***                                                                                                        |
|             | Car club parking place***                                                        | 1 1 1 1 1                                                                                                                                                                                                                                                                                  | No loading, with prohibited hours*                                                                                               |
|             | Diplomatic vehicle parking place***                                              |                                                                                                                                                                                                                                                                                            | No waiting at any time (double yellow line)***                                                                                   |
|             | Disabled persons parking place***                                                | Other information                                                                                                                                                                                                                                                                          | School keep clear                                                                                                                |
|             | Doctors parking place***                                                         | Other information  Mon-Fri 8.00am-6.30pm                                                                                                                                                                                                                                                   | Waiting restriction ††                                                                                                           |
|             | Electric Vehicle parking place***                                                | No Loading: Mon-Fri 8.00am-9.15am<br>4.30pm-6.30pm                                                                                                                                                                                                                                         | Loading prohibition ++                                                                                                           |
|             | Limited waiting place*                                                           | Charge B3                                                                                                                                                                                                                                                                                  | Pay and display / Pay by phone bay charge band (see table for details) ††                                                        |
|             | Loading place*                                                                   | Zone 3                                                                                                                                                                                                                                                                                     | Controlled parking zone (see table for details) ††                                                                               |
|             | Motor cycle parking place*                                                       | Priority parking area B7                                                                                                                                                                                                                                                                   | Priority parking area                                                                                                            |
|             | Pay and display / Pay by phone bay parking place* ** †                           |                                                                                                                                                                                                                                                                                            | Pay and display / Pay by phone bay charge band area                                                                              |
|             | Permit holders parking place*                                                    |                                                                                                                                                                                                                                                                                            | Controlled parking zone / priority parking area                                                                                  |
| 94704       | Numbered parking place* ††                                                       |                                                                                                                                                                                                                                                                                            | Greenways                                                                                                                        |
|             | Shared use parking place (Permit holders / Pay and Display / Pay by phone)* ** † |                                                                                                                                                                                                                                                                                            | Pedestrianised zone                                                                                                              |
|             | Pedal cycle parking place***                                                     |                                                                                                                                                                                                                                                                                            | Area covered by a text based traffic regulation order                                                                            |
|             | Police vehicle parking place***                                                  | * These restrictions apply the permitted hours of the controlled pa<br>they are located. If the permitted hours differ then a label indicate<br>** These restrictions apply the pay and display/ pay by phone char<br>charge band differs then a label indicates the applicable charge ban | s the applicable permitted hours.<br>ge band of the pay and display/ pay by phone charge band area in which they are located. If |

<sup>\*\*\*</sup> These restrictions apply at any time.

<sup>†</sup> These restrictions apply the permitted hours, max stay and no return times of the charge band area in which they are located. If the details differ then a label indicates the applicable details.

<sup>††</sup> Labels will differ dependent upon the area in which the restriction is located.

## Legend Page 2

| Controlled Parking Zone/<br>Priority Parking Area | Sub zone (where applicable) | Permitted Hours<br>(any such day not being a parking holiday)              | Restricted Hours<br>(any such day not being a parking holiday)                |
|---------------------------------------------------|-----------------------------|----------------------------------------------------------------------------|-------------------------------------------------------------------------------|
|                                                   | Sub-zone 1                  | 08.30 to 18.30 Mondays to Saturdays and 12.30 to 18.30pm Sundays inclusive | 08.30 to 18.30 Mondays to Saturdays and 12.30 to<br>18.30pm Sundays inclusive |
|                                                   | Sub-zone 1A                 |                                                                            |                                                                               |
| Central zone                                      | Sub-zone 2                  |                                                                            |                                                                               |
|                                                   | Sub-zone 3                  | inclusive                                                                  |                                                                               |
|                                                   | Sub-zone 4                  | ]                                                                          |                                                                               |
|                                                   | Sub-zone 5                  |                                                                            | 08.30 to 17.30 Mondays to Fridays inclusive                                   |
|                                                   | Sub-zone 5A                 | ]                                                                          |                                                                               |
| Peripheral zone                                   | Sub-zone 6                  | 08.30 to 17.30 Mondays to Fridays inclusive                                |                                                                               |
|                                                   | Sub-zone 7                  |                                                                            |                                                                               |
|                                                   | Sub-zone 8                  | ]                                                                          |                                                                               |
| Zone                                              | e N1                        |                                                                            |                                                                               |
| Zone                                              | e N2                        | ]                                                                          |                                                                               |
| Zone N3                                           |                             | ]                                                                          |                                                                               |
| Zone                                              | e N4                        |                                                                            | 08.30 to 17.30 Mondays to Fridays inclusive                                   |
| Zone                                              | e N5                        | 08.30 to 17.30 Mondays to Fridays inclusive                                |                                                                               |
| Zon                                               | e S1                        | ]                                                                          |                                                                               |
| Zon                                               | e S2                        | ]                                                                          |                                                                               |
| Zon                                               | e S3                        |                                                                            |                                                                               |
| Zone S4                                           |                             |                                                                            |                                                                               |
| Zone K                                            |                             | 08.30 to 09:30 and 16:00 to 17.00 Mondays to Fridays inclusive             | 08.30 to 09.30 and 16.00 to 17.00 Mondays to Fridays inclusive                |
| Priority Park                                     | king Area B1                | 10.00 to 11.30 Mondays to Fridays inclusive                                | -                                                                             |
| Priority Parl                                     | king Area B2                | 13.30 to 15.00 Mondays to Fridays inclusive                                | -                                                                             |
| Priority Parking Area B3                          |                             | 10.00 to 11.30 Mondays to Fridays inclusive                                | -                                                                             |
| Priority Parking Area B4                          |                             | 11.30 to 13.00 Mondays to Fridays inclusive                                | -                                                                             |
| Priority Parking Area B5                          |                             | 11.30 to 13.00 Mondays to Fridays inclusive                                | -                                                                             |
| Priority Parking Area B6                          |                             | 11.00 to 12.30 Mondays to Fridays inclusive                                | -                                                                             |
| Priority Parking Area B7                          |                             | 09.30 to 11.00 Mondays to Fridays inclusive                                | -                                                                             |
| Priority Parking Area B8                          |                             | 12.30 to 14.00 Mondays to Fridays inclusive                                | -                                                                             |
| Priority Parking Area B9                          |                             | 13.30 to 15.00 Mondays to Fridays inclusive                                | -                                                                             |
| Priority Parking Area B10                         |                             | 13.30 to 15.00 Mondays to Fridays inclusive                                | -                                                                             |

## Legend Page 3

| Pay and display / Pay by phone charge band | Parking charge | Times of operation                           | Max stay and no return times               |
|--------------------------------------------|----------------|----------------------------------------------|--------------------------------------------|
| Band A                                     | £6.00 per hour | Mon-Sat 8:30am-6.30pm and Sun 12:30pm-6:30pm | Max stay 10 hours, no return within 1 hour |
| Band B1                                    | £5.60 per hour | Mon-Sat 8:30am-6.30pm and Sun 12:30pm-6:30pm | Max stay 3 hours, no return within 1 hour  |
| Band B2                                    | £4.90 per hour | Mon-Sat 8:30am-6.30pm and Sun 12:30pm-6:30pm | Max stay 4 hours, no return within 1 hour  |
| Band B3                                    | £4.10 per hour | Mon-Sat 8:30am-6.30pm and Sun 12:30pm-6:30pm | Max stay 4 hours, no return within 1 hour  |
| Band C1                                    | £3.70 per hour | Mon-Fri 8:30am-5.30pm                        | Max stay 4 hours, no return within 1 hour  |
| Band C2                                    | £3.10 per hour | Mon-Fri 8:30am-5.30pm                        | Max stay 4 hours, no return within 1 hour  |
| Band D                                     | £2.60 per hour | Mon-Fri 8:30am-5.30pm                        | Max stay 4 hours, no return within 1 hour  |
| Band D1                                    | £2.80 per hour | Mon-Sat 8:30am-6.30pm and Sun 12:30pm-6:30pm | Max stay 1 hour, no return within 1 hour   |
| Band D2                                    | £2.80 per hour | Mon-Sat 8:30am-6.30pm and Sun 12:30pm-6:30pm | Max stay 1 hour, no return within 1 hour   |
| Band D3                                    | £2.80 per hour | Mon-Sat 8:30am-6.30pm and Sun 12:30pm-6:30pm | Max stay 1 hour, no return within 1 hour   |
| Band D4                                    | £2.80 per hour | Mon-Sat 8:30am-6.30pm and Sun 12:30pm-6:30pm | Max stay 1 hour, no return within 1 hour   |
| Band D5                                    | £2.80 per hour | Mon-Sat 8:30am-6.30pm and Sun 12:30pm-6:30pm | Max stay 1 hour, no return within 1 hour   |
| Band D6                                    | £2.80 per hour | Mon-Sat 9.00am-5.30pm                        | Max stay 1 hour, no return within 1 hour   |
| Band D7                                    | £2.80 per hour | Mon-Sat 8.00am-6.30pm                        | Max stay 2 hours, no return within 1 hour  |
| Band D8                                    | £2.80 per hour | Mon-Fri 8.00am-6.00pm Sat 8.00am-1.30pm      | Max stay 1 hours, no return within 1 hour  |
| Band G                                     | £7.00 per day  | Mon-Fri 8:30am-5.30pm                        | Max stay 9 hours, no return within 1 hour  |
| Band G1                                    | £7.00 per day  | Mon-Fri 8:30am-5.30pm                        | Max stay 9 hours, no return within 1 hour  |
| Band G2                                    | £7.00 per day  | Mon-Fri 8:30am-5.30pm                        | Max stay 9 hours, no return within 1 hour  |
| Band Q                                     | 90p per hour   | Mon-Fri 8:30am-5.30pm                        | Max stay 1 hours, no return within 1 hour  |