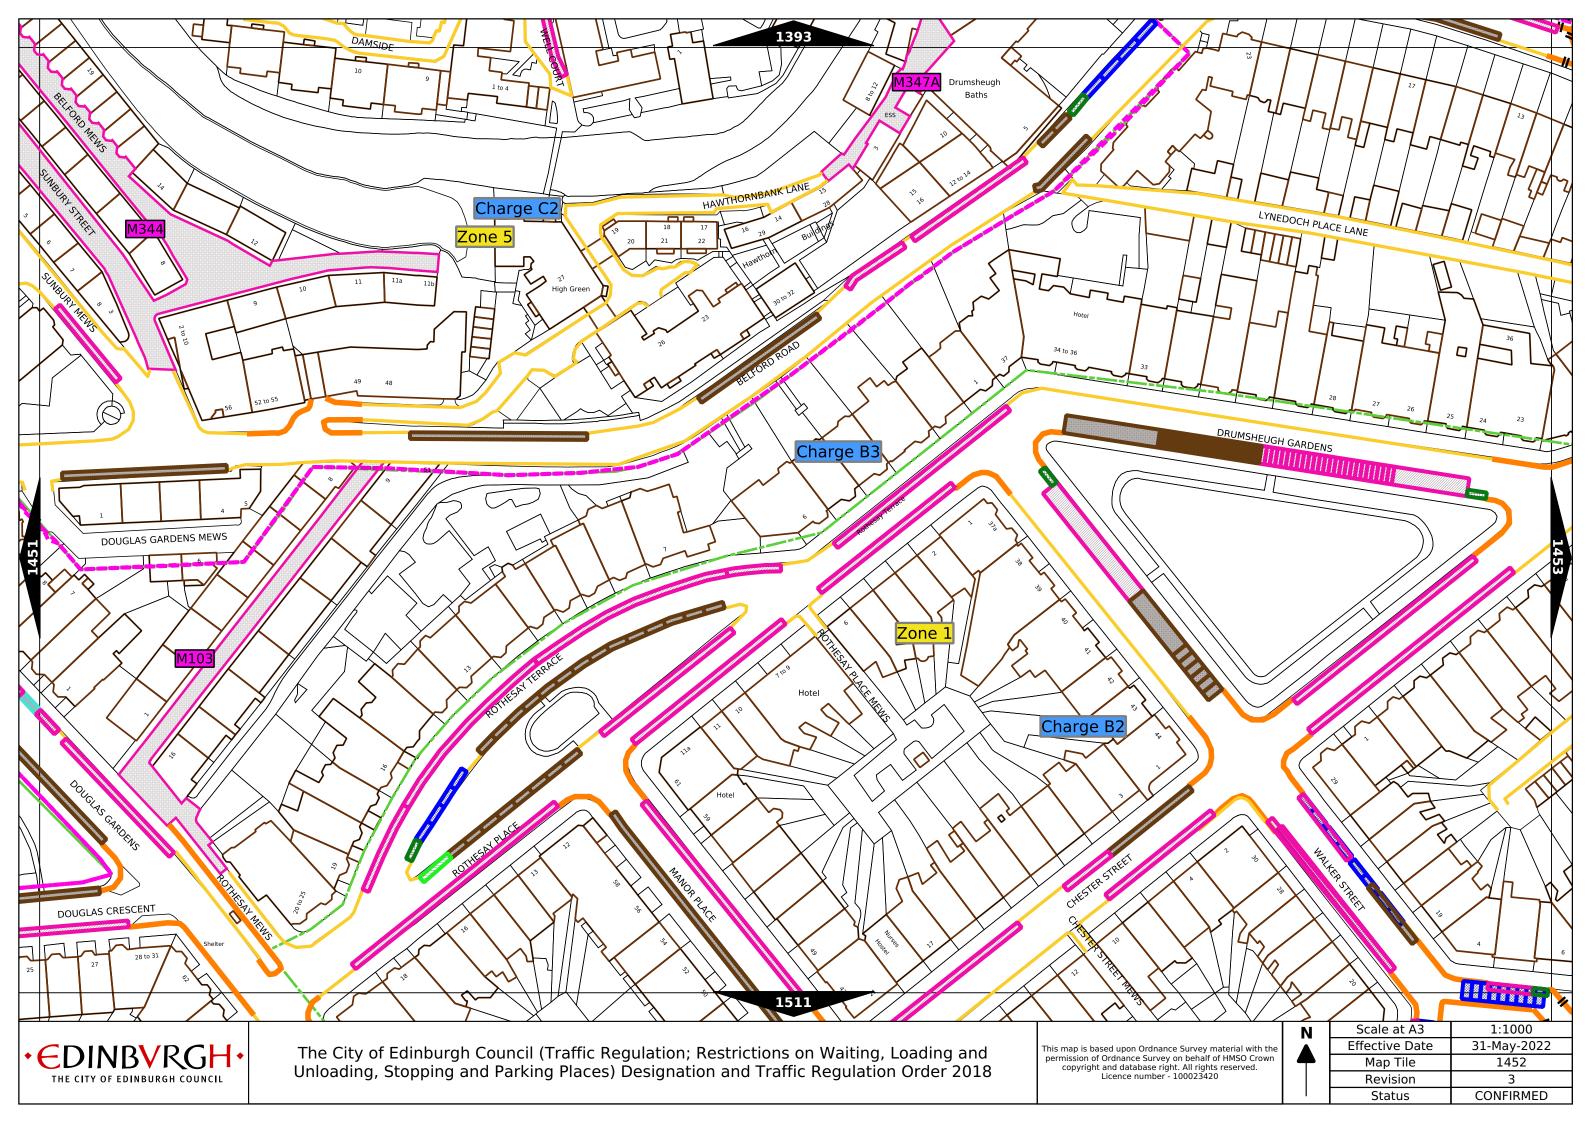

| The City of Edinburgh Council (Traffic Regulation; Restrictions on Waiting, Loa | ading and Unloading, Stopping and |
|---------------------------------------------------------------------------------|-----------------------------------|
| Parking Places) Designation and Traffic Regulation O                            | Order 2018                        |