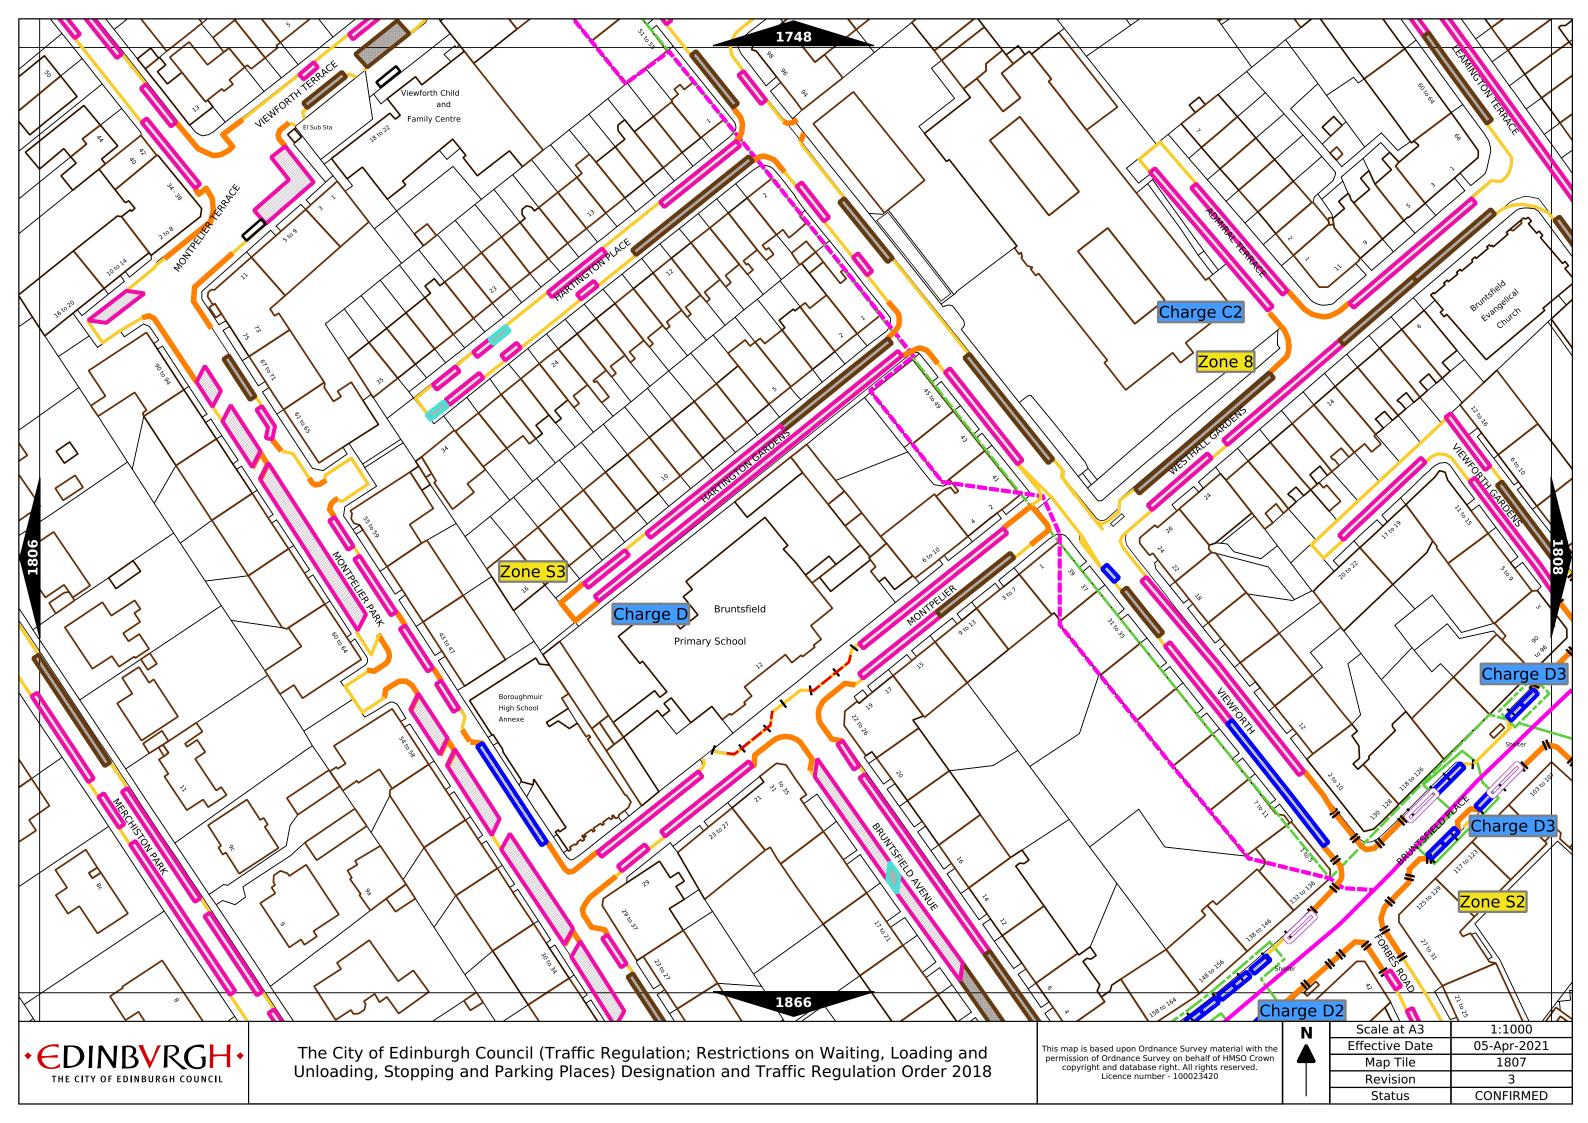

| Order items |                                                                                  |                                                                                                                                                                                                                                                                                            | Legend Page 1                                                                                                                    |
|-------------|----------------------------------------------------------------------------------|--------------------------------------------------------------------------------------------------------------------------------------------------------------------------------------------------------------------------------------------------------------------------------------------|----------------------------------------------------------------------------------------------------------------------------------|
|             | Bus parking place                                                                | 11111                                                                                                                                                                                                                                                                                      | No loading at any time***                                                                                                        |
|             | Car club parking place***                                                        | 1 1 1 1 1                                                                                                                                                                                                                                                                                  | No loading, with prohibited hours*                                                                                               |
|             | Diplomatic vehicle parking place***                                              |                                                                                                                                                                                                                                                                                            | No waiting at any time (double yellow line)***                                                                                   |
|             | Disabled persons parking place***                                                | Other information                                                                                                                                                                                                                                                                          | School keep clear                                                                                                                |
|             | Doctors parking place***                                                         | Other information  Mon-Fri 8.00am-6.30pm                                                                                                                                                                                                                                                   | Waiting restriction ††                                                                                                           |
|             | Electric Vehicle parking place***                                                | No Loading: Mon-Fri 8.00am-9.15am<br>4.30pm-6.30pm                                                                                                                                                                                                                                         | Loading prohibition ++                                                                                                           |
|             | Limited waiting place*                                                           | Charge B3                                                                                                                                                                                                                                                                                  | Pay and display / Pay by phone bay charge band (see table for details) ††                                                        |
|             | Loading place*                                                                   | Zone 3                                                                                                                                                                                                                                                                                     | Controlled parking zone (see table for details) ††                                                                               |
|             | Motor cycle parking place*                                                       | Priority parking area B7                                                                                                                                                                                                                                                                   | Priority parking area                                                                                                            |
|             | Pay and display / Pay by phone bay parking place* ** †                           |                                                                                                                                                                                                                                                                                            | Pay and display / Pay by phone bay charge band area                                                                              |
|             | Permit holders parking place*                                                    |                                                                                                                                                                                                                                                                                            | Controlled parking zone / priority parking area                                                                                  |
| 94704       | Numbered parking place* ††                                                       |                                                                                                                                                                                                                                                                                            | Greenways                                                                                                                        |
|             | Shared use parking place (Permit holders / Pay and Display / Pay by phone)* ** † |                                                                                                                                                                                                                                                                                            | Pedestrianised zone                                                                                                              |
|             | Pedal cycle parking place***                                                     |                                                                                                                                                                                                                                                                                            | Area covered by a text based traffic regulation order                                                                            |
|             | Police vehicle parking place***                                                  | * These restrictions apply the permitted hours of the controlled pa<br>they are located. If the permitted hours differ then a label indicate<br>** These restrictions apply the pay and display/ pay by phone char<br>charge band differs then a label indicates the applicable charge ban | s the applicable permitted hours.<br>ge band of the pay and display/ pay by phone charge band area in which they are located. If |

d. If the charge band differs then a label indicates the applicable charge band.

No waiting, with restricted hours\*

(single yellow line)

| As amended | 04-Apr-22 |
|------------|-----------|
| Revision   | 5         |

<sup>\*\*\*</sup> These restrictions apply at any time.

<sup>†</sup> These restrictions apply the permitted hours, max stay and no return times of the charge band area in which they are located. If the details differ then a label indicates the applicable details.

<sup>††</sup> Labels will differ dependent upon the area in which the restriction is located.

## Legend Page 2

| Controlled Parking Zone/<br>Priority Parking Area | Sub zone (where applicable) | Permitted Hours<br>(any such day not being a parking holiday)              | Restricted Hours<br>(any such day not being a parking holiday)                |
|---------------------------------------------------|-----------------------------|----------------------------------------------------------------------------|-------------------------------------------------------------------------------|
|                                                   | Sub-zone 1                  | 08.30 to 18.30 Mondays to Saturdays and 12.30 to 18.30pm Sundays inclusive | 08.30 to 18.30 Mondays to Saturdays and 12.30 to<br>18.30pm Sundays inclusive |
|                                                   | Sub-zone 1A                 |                                                                            |                                                                               |
| Central zone                                      | Sub-zone 2                  |                                                                            |                                                                               |
|                                                   | Sub-zone 3                  | inclusive                                                                  |                                                                               |
|                                                   | Sub-zone 4                  | ]                                                                          |                                                                               |
|                                                   | Sub-zone 5                  |                                                                            | 08.30 to 17.30 Mondays to Fridays inclusive                                   |
|                                                   | Sub-zone 5A                 | ]                                                                          |                                                                               |
| Peripheral zone                                   | Sub-zone 6                  | 08.30 to 17.30 Mondays to Fridays inclusive                                |                                                                               |
|                                                   | Sub-zone 7                  |                                                                            |                                                                               |
|                                                   | Sub-zone 8                  | ]                                                                          |                                                                               |
| Zone                                              | e N1                        |                                                                            |                                                                               |
| Zone                                              | e N2                        | ]                                                                          |                                                                               |
| Zone N3                                           |                             | ]                                                                          |                                                                               |
| Zone                                              | e N4                        |                                                                            | 08.30 to 17.30 Mondays to Fridays inclusive                                   |
| Zone                                              | e N5                        | 08.30 to 17.30 Mondays to Fridays inclusive                                |                                                                               |
| Zon                                               | e S1                        | ]                                                                          |                                                                               |
| Zon                                               | e S2                        | ]                                                                          |                                                                               |
| Zon                                               | e S3                        |                                                                            |                                                                               |
| Zone S4                                           |                             |                                                                            |                                                                               |
| Zone K                                            |                             | 08.30 to 09:30 and 16:00 to 17.00 Mondays to Fridays inclusive             | 08.30 to 09.30 and 16.00 to 17.00 Mondays to Fridays inclusive                |
| Priority Park                                     | king Area B1                | 10.00 to 11.30 Mondays to Fridays inclusive                                | -                                                                             |
| Priority Parl                                     | king Area B2                | 13.30 to 15.00 Mondays to Fridays inclusive                                | -                                                                             |
| Priority Parking Area B3                          |                             | 10.00 to 11.30 Mondays to Fridays inclusive                                | -                                                                             |
| Priority Parking Area B4                          |                             | 11.30 to 13.00 Mondays to Fridays inclusive                                | -                                                                             |
| Priority Parking Area B5                          |                             | 11.30 to 13.00 Mondays to Fridays inclusive                                | -                                                                             |
| Priority Parking Area B6                          |                             | 11.00 to 12.30 Mondays to Fridays inclusive                                | -                                                                             |
| Priority Parking Area B7                          |                             | 09.30 to 11.00 Mondays to Fridays inclusive                                | -                                                                             |
| Priority Parking Area B8                          |                             | 12.30 to 14.00 Mondays to Fridays inclusive                                | -                                                                             |
| Priority Parking Area B9                          |                             | 13.30 to 15.00 Mondays to Fridays inclusive                                | -                                                                             |
| Priority Parking Area B10                         |                             | 13.30 to 15.00 Mondays to Fridays inclusive                                | -                                                                             |

## Legend Page 3

| Pay and display / Pay by phone charge band | Parking charge | Times of operation                           | Max stay and no return times               |
|--------------------------------------------|----------------|----------------------------------------------|--------------------------------------------|
| Band A                                     | £6.00 per hour | Mon-Sat 8:30am-6.30pm and Sun 12:30pm-6:30pm | Max stay 10 hours, no return within 1 hour |
| Band B1                                    | £5.60 per hour | Mon-Sat 8:30am-6.30pm and Sun 12:30pm-6:30pm | Max stay 3 hours, no return within 1 hour  |
| Band B2                                    | £4.90 per hour | Mon-Sat 8:30am-6.30pm and Sun 12:30pm-6:30pm | Max stay 4 hours, no return within 1 hour  |
| Band B3                                    | £4.10 per hour | Mon-Sat 8:30am-6.30pm and Sun 12:30pm-6:30pm | Max stay 4 hours, no return within 1 hour  |
| Band C1                                    | £3.70 per hour | Mon-Fri 8:30am-5.30pm                        | Max stay 4 hours, no return within 1 hour  |
| Band C2                                    | £3.10 per hour | Mon-Fri 8:30am-5.30pm                        | Max stay 4 hours, no return within 1 hour  |
| Band D                                     | £2.60 per hour | Mon-Fri 8:30am-5.30pm                        | Max stay 4 hours, no return within 1 hour  |
| Band D1                                    | £2.80 per hour | Mon-Sat 8:30am-6.30pm and Sun 12:30pm-6:30pm | Max stay 1 hour, no return within 1 hour   |
| Band D2                                    | £2.80 per hour | Mon-Sat 8:30am-6.30pm and Sun 12:30pm-6:30pm | Max stay 1 hour, no return within 1 hour   |
| Band D3                                    | £2.80 per hour | Mon-Sat 8:30am-6.30pm and Sun 12:30pm-6:30pm | Max stay 1 hour, no return within 1 hour   |
| Band D4                                    | £2.80 per hour | Mon-Sat 8:30am-6.30pm and Sun 12:30pm-6:30pm | Max stay 1 hour, no return within 1 hour   |
| Band D5                                    | £2.80 per hour | Mon-Sat 8:30am-6.30pm and Sun 12:30pm-6:30pm | Max stay 1 hour, no return within 1 hour   |
| Band D6                                    | £2.80 per hour | Mon-Sat 9.00am-5.30pm                        | Max stay 1 hour, no return within 1 hour   |
| Band D7                                    | £2.80 per hour | Mon-Sat 8.00am-6.30pm                        | Max stay 2 hours, no return within 1 hour  |
| Band D8                                    | £2.80 per hour | Mon-Fri 8.00am-6.00pm Sat 8.00am-1.30pm      | Max stay 1 hours, no return within 1 hour  |
| Band G                                     | £7.00 per day  | Mon-Fri 8:30am-5.30pm                        | Max stay 9 hours, no return within 1 hour  |
| Band G1                                    | £7.00 per day  | Mon-Fri 8:30am-5.30pm                        | Max stay 9 hours, no return within 1 hour  |
| Band G2                                    | £7.00 per day  | Mon-Fri 8:30am-5.30pm                        | Max stay 9 hours, no return within 1 hour  |
| Band Q                                     | 90p per hour   | Mon-Fri 8:30am-5.30pm                        | Max stay 1 hours, no return within 1 hour  |