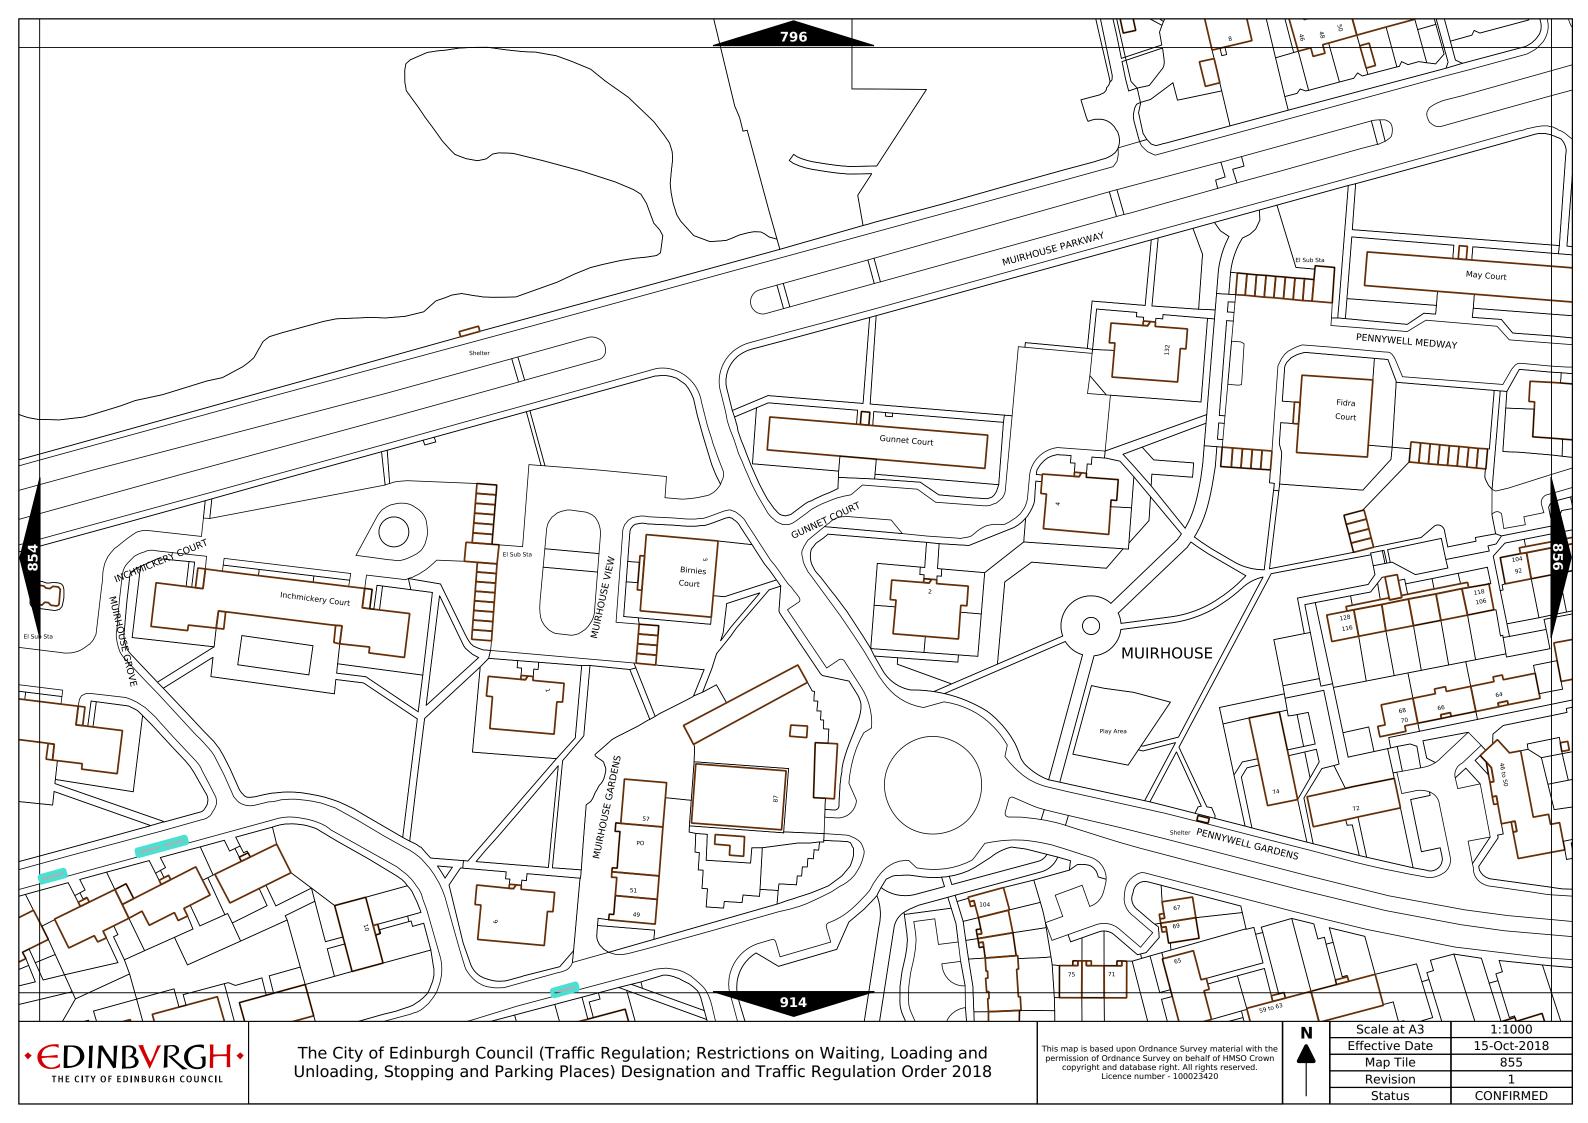

| Max stay 1 hours, no return within 1 hour  |
| Band G                                     | £7.00 per day  | Mon-Fri 8:30am-5.30pm                        | Max stay 9 hours, no return within 1 hour  |
| Band G1                                    | £7.00 per day  | Mon-Fri 8:30am-5.30pm                        | Max stay 9 hours, no return within 1 hour  |
| Band G2                                    | £7.00 per day  | Mon-Fri 8:30am-5.30pm                        | Max stay 9 hours, no return within 1 hour  |
| Band Q                                     | 90p per hour   | Mon-Fri 8:30am-5.30pm                        | Max stay 1 hours, no return within 1 hour  |

Note: This table indicated the typical maximum stay periods and any differences are labelled on the map tiles.