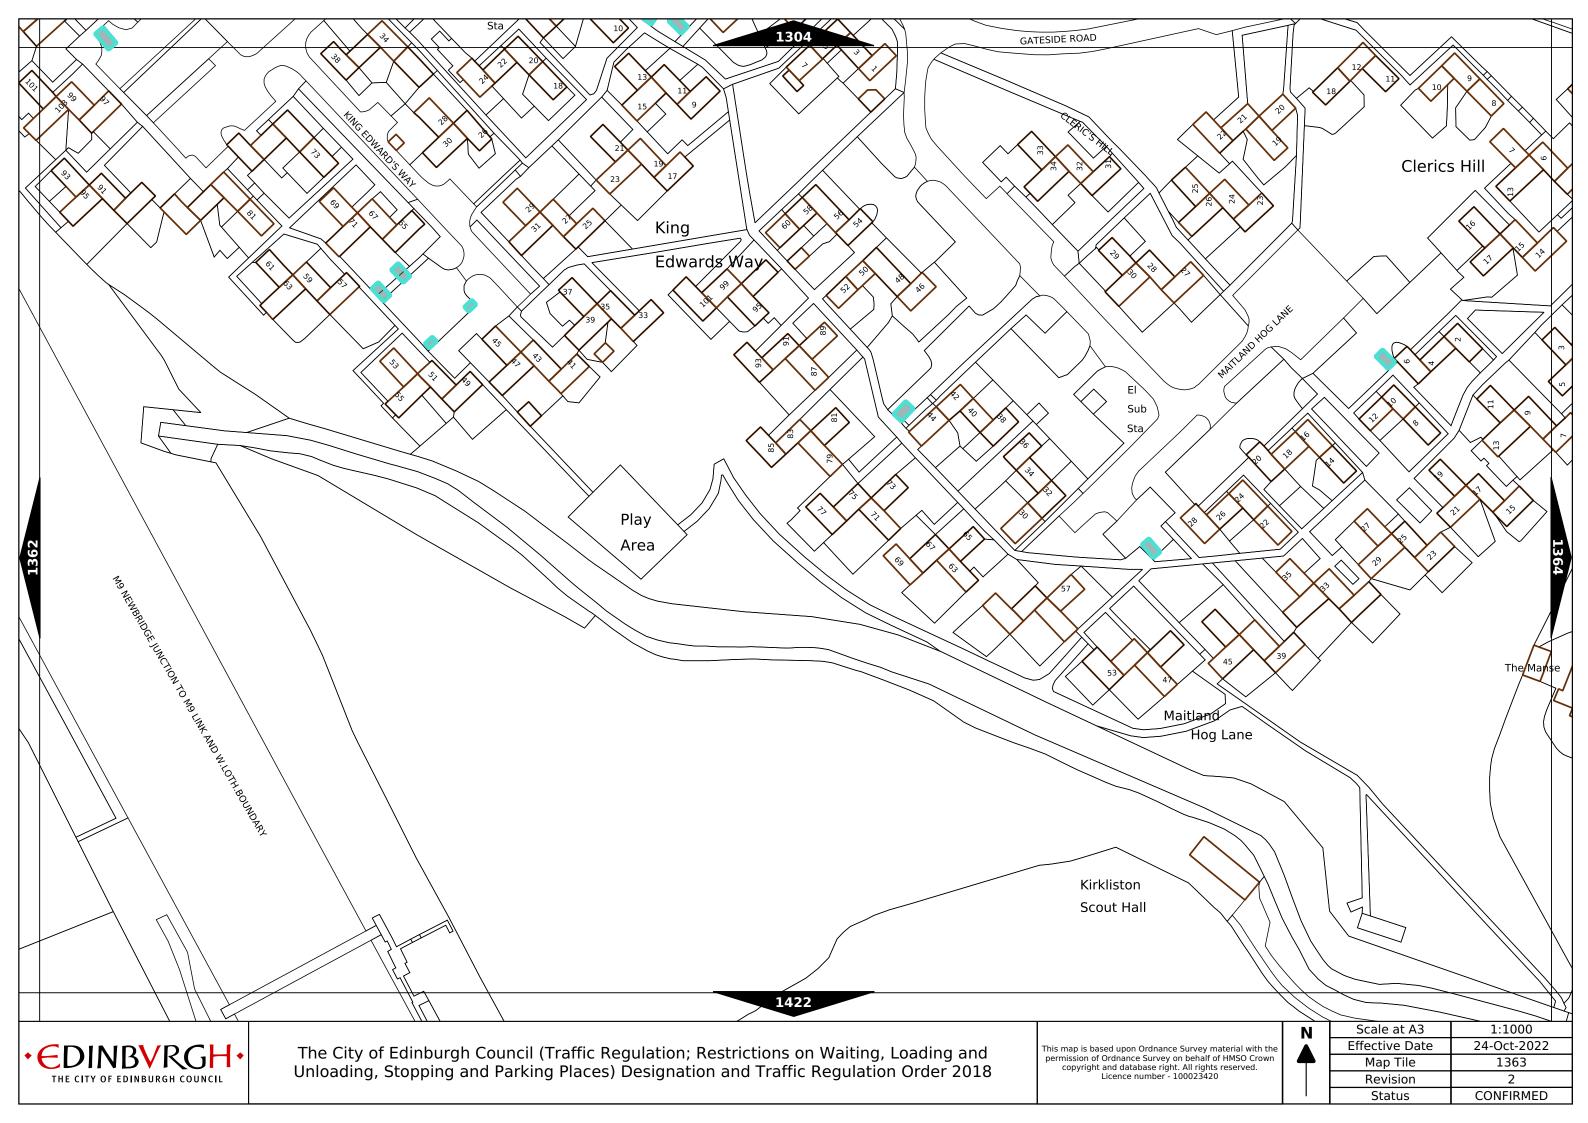

| Order items |                                                                                  |                                                                                                                                                                                                                                                                                            | Legend Page 1                                                                                                                    |
|-------------|----------------------------------------------------------------------------------|--------------------------------------------------------------------------------------------------------------------------------------------------------------------------------------------------------------------------------------------------------------------------------------------|----------------------------------------------------------------------------------------------------------------------------------|
|             | Bus parking place                                                                | 11111                                                                                                                                                                                                                                                                                      | No loading at any time***                                                                                                        |
|             | Car club parking place***                                                        | 1 1 1 1 1                                                                                                                                                                                                                                                                                  | No loading, with prohibited hours*                                                                                               |
|             | Diplomatic vehicle parking place***                                              |                                                                                                                                                                                                                                                                                            | No waiting at any time (double yellow line)***                                                                                   |
|             | Disabled persons parking place***                                                | Other information                                                                                                                                                                                                                                                                          | School keep clear                                                                                                                |
|             | Doctors parking place***                                                         | Other information  Mon-Fri 8.00am-6.30pm                                                                                                                                                                                                                                                   | Waiting restriction ††                                                                                                           |
|             | Electric Vehicle parking place***                                                | No Loading: Mon-Fri 8.00am-9.15am<br>4.30pm-6.30pm                                                                                                                                                                                                                                         | Loading prohibition ++                                                                                                           |
|             | Limited waiting place*                                                           | Charge B3                                                                                                                                                                                                                                                                                  | Pay and display / Pay by phone bay charge band (see table for details) ††                                                        |
|             | Loading place*                                                                   | Zone 3                                                                                                                                                                                                                                                                                     | Controlled parking zone (see table for details) ††                                                                               |
|             | Motor cycle parking place*                                                       | Priority parking area B7                                                                                                                                                                                                                                                                   | Priority parking area                                                                                                            |
|             | Pay and display / Pay by phone bay parking place* ** †                           |                                                                                                                                                                                                                                                                                            | Pay and display / Pay by phone bay charge band area                                                                              |
|             | Permit holders parking place*                                                    |                                                                                                                                                                                                                                                                                            | Controlled parking zone / priority parking area                                                                                  |
| 94704       | Numbered parking place* ††                                                       |                                                                                                                                                                                                                                                                                            | Greenways                                                                                                                        |
|             | Shared use parking place (Permit holders / Pay and Display / Pay by phone)* ** † |                                                                                                                                                                                                                                                                                            | Pedestrianised zone                                                                                                              |
|             | Pedal cycle parking place***                                                     |                                                                                                                                                                                                                                                                                            | Area covered by a text based traffic regulation order                                                                            |
|             | Police vehicle parking place***                                                  | * These restrictions apply the permitted hours of the controlled pa<br>they are located. If the permitted hours differ then a label indicate<br>** These restrictions apply the pay and display/ pay by phone char<br>charge band differs then a label indicates the applicable charge ban | s the applicable permitted hours.<br>ge band of the pay and display/ pay by phone charge band area in which they are located. If |

d. If the charge band differs then a label indicates the applicable charge band.

No waiting, with restricted hours\*

(single yellow line)

| As amended | 04-Apr-22 |
|------------|-----------|
| Revision   | 5         |

<sup>\*\*\*</sup> These restrictions apply at any time.

<sup>†</sup> These restrictions apply the permitted hours, max stay and no return times of the charge band area in which they are located. If the details differ then a label indicates the applicable details.

<sup>††</sup> Labels will differ dependent upon the area in which the restriction is located.