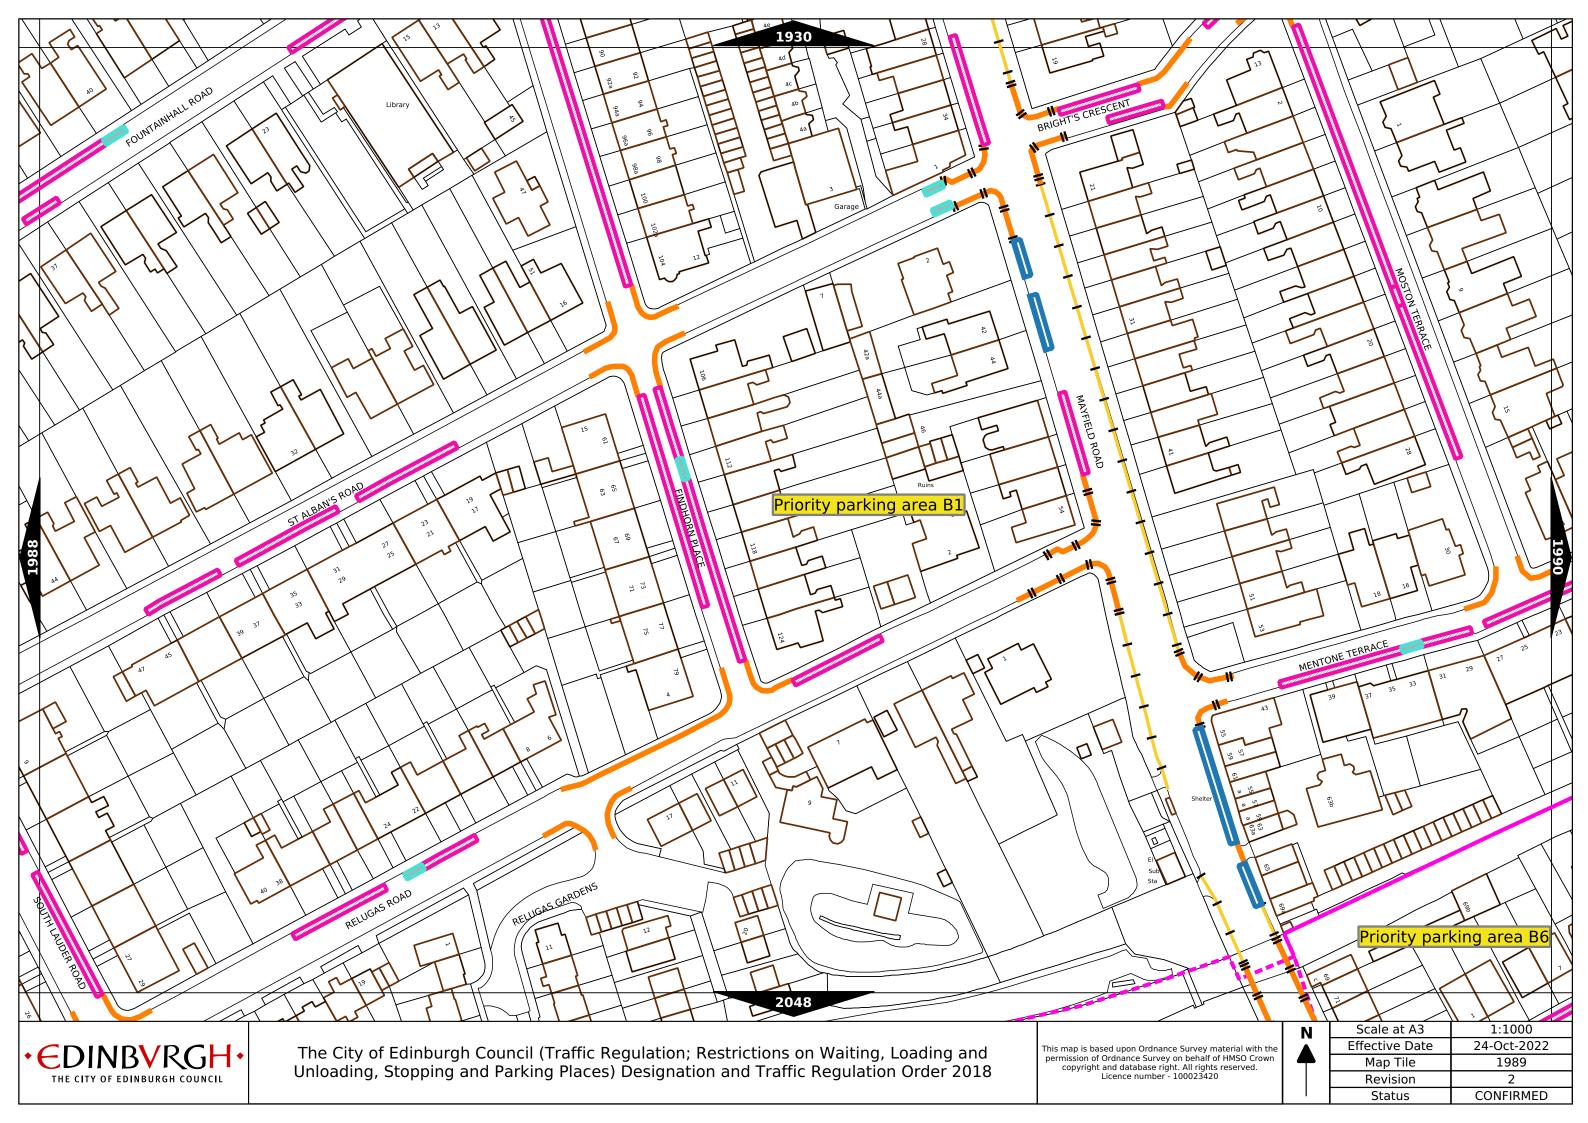

| The City of Edinburgh Council (Traffic Regulation; Restrictions on Waiting, Loa | ading and Unloading, Stopping and |
|---------------------------------------------------------------------------------|-----------------------------------|
| Parking Places) Designation and Traffic Regulation O                            | Order 2018                        |

| As amended | 04-Apr-22 |
|------------|-----------|
| Revision   | 5         |