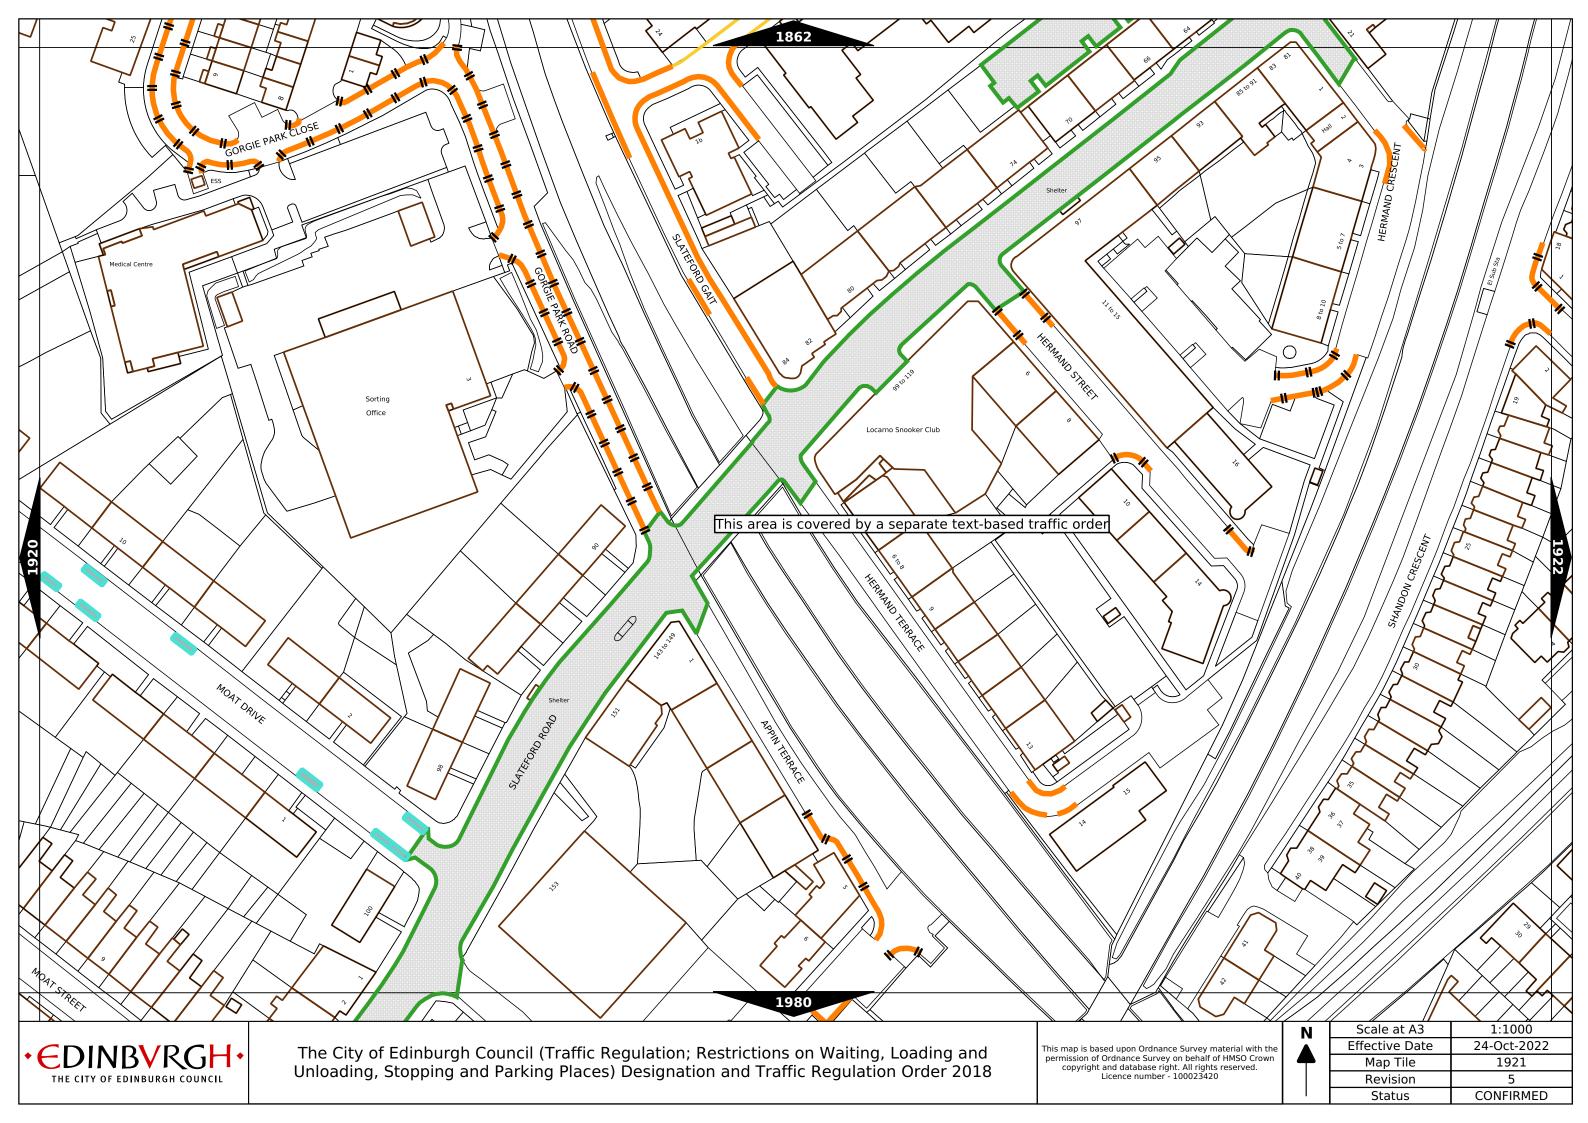

| The City of Edinburgh Council (Traffic Regulation; Restrictions on Waiting, Loa | ading and Unloading, Stopping and |
|---------------------------------------------------------------------------------|-----------------------------------|
| Parking Places) Designation and Traffic Regulation O                            | Order 2018                        |

| As amended | 04-Apr-22 |
|------------|-----------|
| Revision   | 5         |