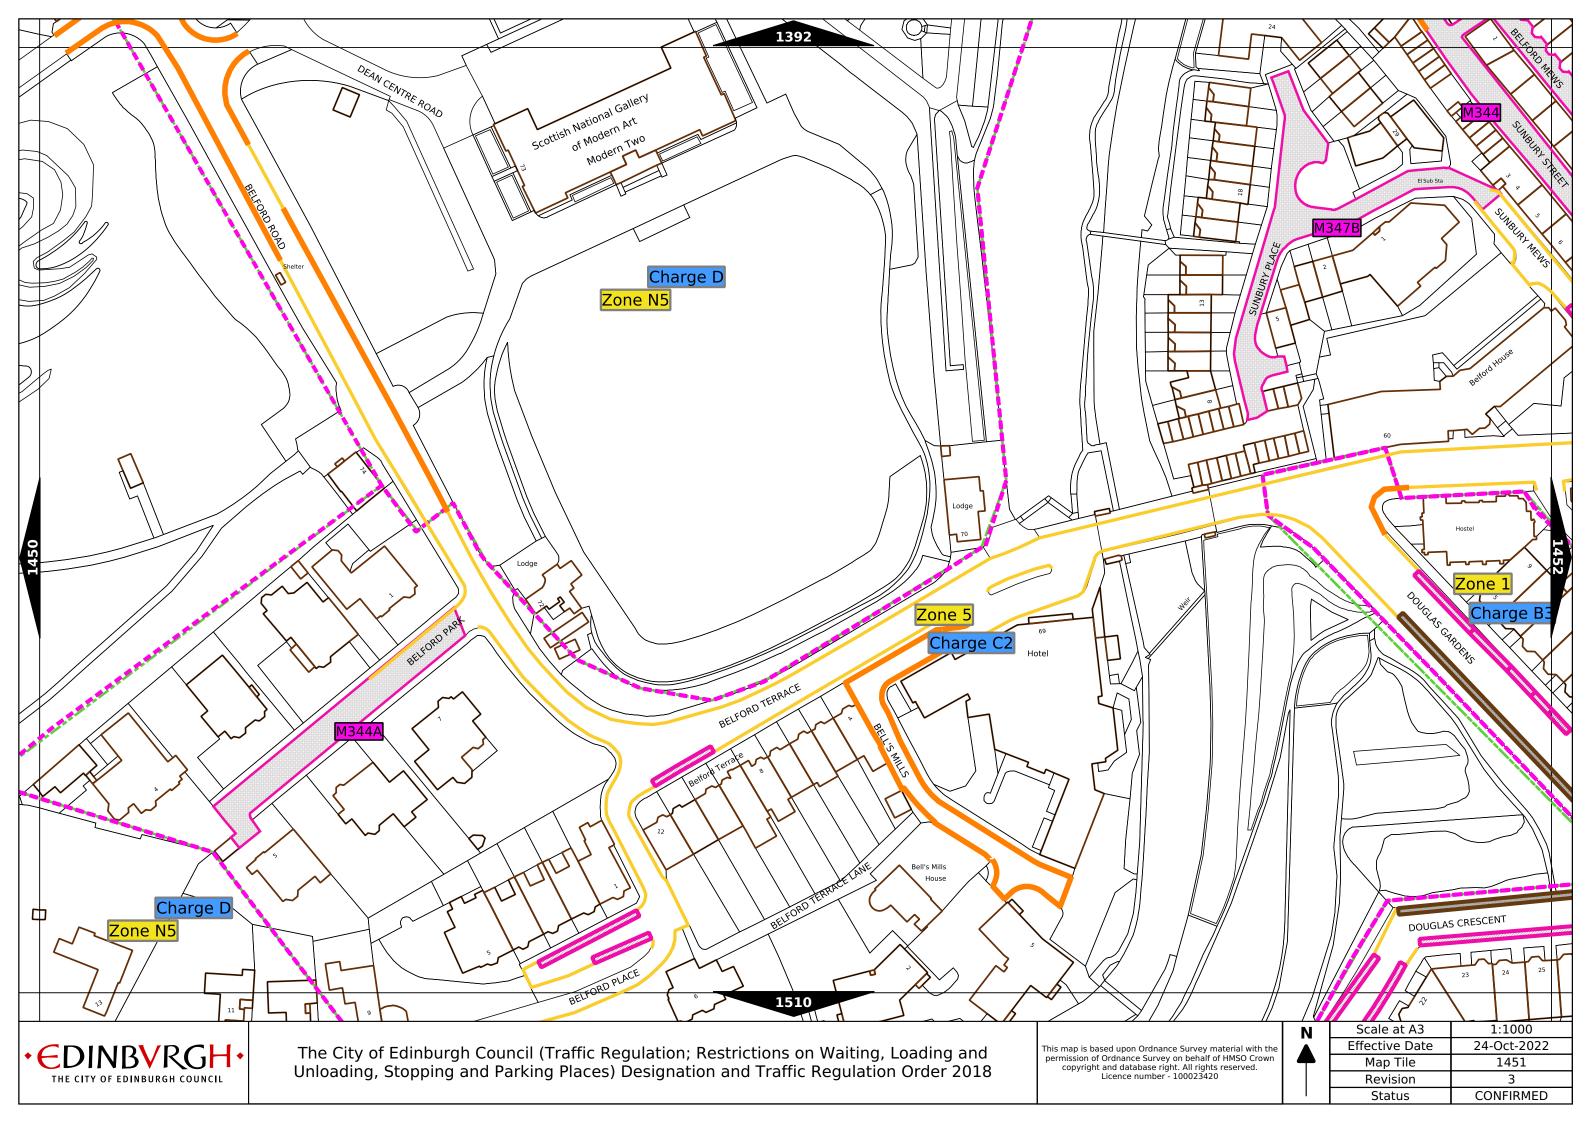

## Legend Page 2

| Controlled Parking Zone/<br>Priority Parking Area | Sub zone (where applicable) | Permitted Hours<br>(any such day not being a parking holiday)              | Restricted Hours<br>(any such day not being a parking holiday)                |
|---------------------------------------------------|-----------------------------|----------------------------------------------------------------------------|-------------------------------------------------------------------------------|
|                                                   | Sub-zone 1                  | 08.30 to 18.30 Mondays to Saturdays and 12.30 to 18.30pm Sundays inclusive | 08.30 to 18.30 Mondays to Saturdays and 12.30 to<br>18.30pm Sundays inclusive |
|                                                   | Sub-zone 1A                 |                                                                            |                                                                               |
| Central zone                                      | Sub-zone 2                  |                                                                            |                                                                               |
|                                                   | Sub-zone 3                  | inclusive                                                                  |                                                                               |
|                                                   | Sub-zone 4                  | ]                                                                          |                                                                               |
|                                                   | Sub-zone 5                  |                                                                            | 08.30 to 17.30 Mondays to Fridays inclusive                                   |
|                                                   | Sub-zone 5A                 | ]                                                                          |                                                                               |
| Peripheral zone                                   | Sub-zone 6                  | 08.30 to 17.30 Mondays to Fridays inclusive                                |                                                                               |
|                                                   | Sub-zone 7                  |                                                                            |                                                                               |
|                                                   | Sub-zone 8                  | ]                                                                          |                                                                               |
| Zone                                              | e N1                        |                                                                            |                                                                               |
| Zone                                              | e N2                        | ]                                                                          |                                                                               |
| Zone N3                                           |                             | ]                                                                          |                                                                               |
| Zone                                              | e N4                        |                                                                            | 08.30 to 17.30 Mondays to Fridays inclusive                                   |
| Zone                                              | e N5                        | 08.30 to 17.30 Mondays to Fridays inclusive                                |                                                                               |
| Zon                                               | e S1                        | ]                                                                          |                                                                               |
| Zon                                               | e S2                        | ]                                                                          |                                                                               |
| Zon                                               | e S3                        |                                                                            |                                                                               |
| Zone S4                                           |                             |                                                                            |                                                                               |
| Zone K                                            |                             | 08.30 to 09:30 and 16:00 to 17.00 Mondays to Fridays inclusive             | 08.30 to 09.30 and 16.00 to 17.00 Mondays to Fridays inclusive                |
| Priority Park                                     | king Area B1                | 10.00 to 11.30 Mondays to Fridays inclusive                                | -                                                                             |
| Priority Parl                                     | king Area B2                | 13.30 to 15.00 Mondays to Fridays inclusive                                | -                                                                             |
| Priority Parking Area B3                          |                             | 10.00 to 11.30 Mondays to Fridays inclusive                                | -                                                                             |
| Priority Parking Area B4                          |                             | 11.30 to 13.00 Mondays to Fridays inclusive                                | -                                                                             |
| Priority Parking Area B5                          |                             | 11.30 to 13.00 Mondays to Fridays inclusive                                | -                                                                             |
| Priority Parking Area B6                          |                             | 11.00 to 12.30 Mondays to Fridays inclusive                                | -                                                                             |
| Priority Parking Area B7                          |                             | 09.30 to 11.00 Mondays to Fridays inclusive                                | -                                                                             |
| Priority Parking Area B8                          |                             | 12.30 to 14.00 Mondays to Fridays inclusive                                | -                                                                             |
| Priority Parking Area B9                          |                             | 13.30 to 15.00 Mondays to Fridays inclusive                                | -                                                                             |
| Priority Parking Area B10                         |                             | 13.30 to 15.00 Mondays to Fridays inclusive                                | -                                                                             |

## Legend Page 3

| Pay and display / Pay by phone charge band | Parking charge | Times of operation                           | Max stay and no return times               |
|--------------------------------------------|----------------|----------------------------------------------|--------------------------------------------|
| Band A                                     | £6.00 per hour | Mon-Sat 8:30am-6.30pm and Sun 12:30pm-6:30pm | Max stay 10 hours, no return within 1 hour |
| Band B1                                    | £5.60 per hour | Mon-Sat 8:30am-6.30pm and Sun 12:30pm-6:30pm | Max stay 3 hours, no return within 1 hour  |
| Band B2                                    | £4.90 per hour | Mon-Sat 8:30am-6.30pm and Sun 12:30pm-6:30pm | Max stay 4 hours, no return within 1 hour  |
| Band B3                                    | £4.10 per hour | Mon-Sat 8:30am-6.30pm and Sun 12:30pm-6:30pm | Max stay 4 hours, no return within 1 hour  |
| Band C1                                    | £3.70 per hour | Mon-Fri 8:30am-5.30pm                        | Max stay 4 hours, no return within 1 hour  |
| Band C2                                    | £3.10 per hour | Mon-Fri 8:30am-5.30pm                        | Max stay 4 hours, no return within 1 hour  |
| Band D                                     | £2.60 per hour | Mon-Fri 8:30am-5.30pm                        | Max stay 4 hours, no return within 1 hour  |
| Band D1                                    | £2.80 per hour | Mon-Sat 8:30am-6.30pm and Sun 12:30pm-6:30pm | Max stay 1 hour, no return within 1 hour   |
| Band D2                                    | £2.80 per hour | Mon-Sat 8:30am-6.30pm and Sun 12:30pm-6:30pm | Max stay 1 hour, no return within 1 hour   |
| Band D3                                    | £2.80 per hour | Mon-Sat 8:30am-6.30pm and Sun 12:30pm-6:30pm | Max stay 1 hour, no return within 1 hour   |
| Band D4                                    | £2.80 per hour | Mon-Sat 8:30am-6.30pm and Sun 12:30pm-6:30pm | Max stay 1 hour, no return within 1 hour   |
| Band D5                                    | £2.80 per hour | Mon-Sat 8:30am-6.30pm and Sun 12:30pm-6:30pm | Max stay 1 hour, no return within 1 hour   |
| Band D6                                    | £2.80 per hour | Mon-Sat 9.00am-5.30pm                        | Max stay 1 hour, no return within 1 hour   |
| Band D7                                    | £2.80 per hour | Mon-Sat 8.00am-6.30pm                        | Max stay 2 hours, no return within 1 hour  |
| Band D8                                    | £2.80 per hour | Mon-Fri 8.00am-6.00pm Sat 8.00am-1.30pm      | Max stay 1 hours, no return within 1 hour  |
| Band G                                     | £7.00 per day  | Mon-Fri 8:30am-5.30pm                        | Max stay 9 hours, no return within 1 hour  |
| Band G1                                    | £7.00 per day  | Mon-Fri 8:30am-5.30pm                        | Max stay 9 hours, no return within 1 hour  |
| Band G2                                    | £7.00 per day  | Mon-Fri 8:30am-5.30pm                        | Max stay 9 hours, no return within 1 hour  |
| Band Q                                     | 90p per hour   | Mon-Fri 8:30am-5.30pm                        | Max stay 1 hours, no return within 1 hour  |