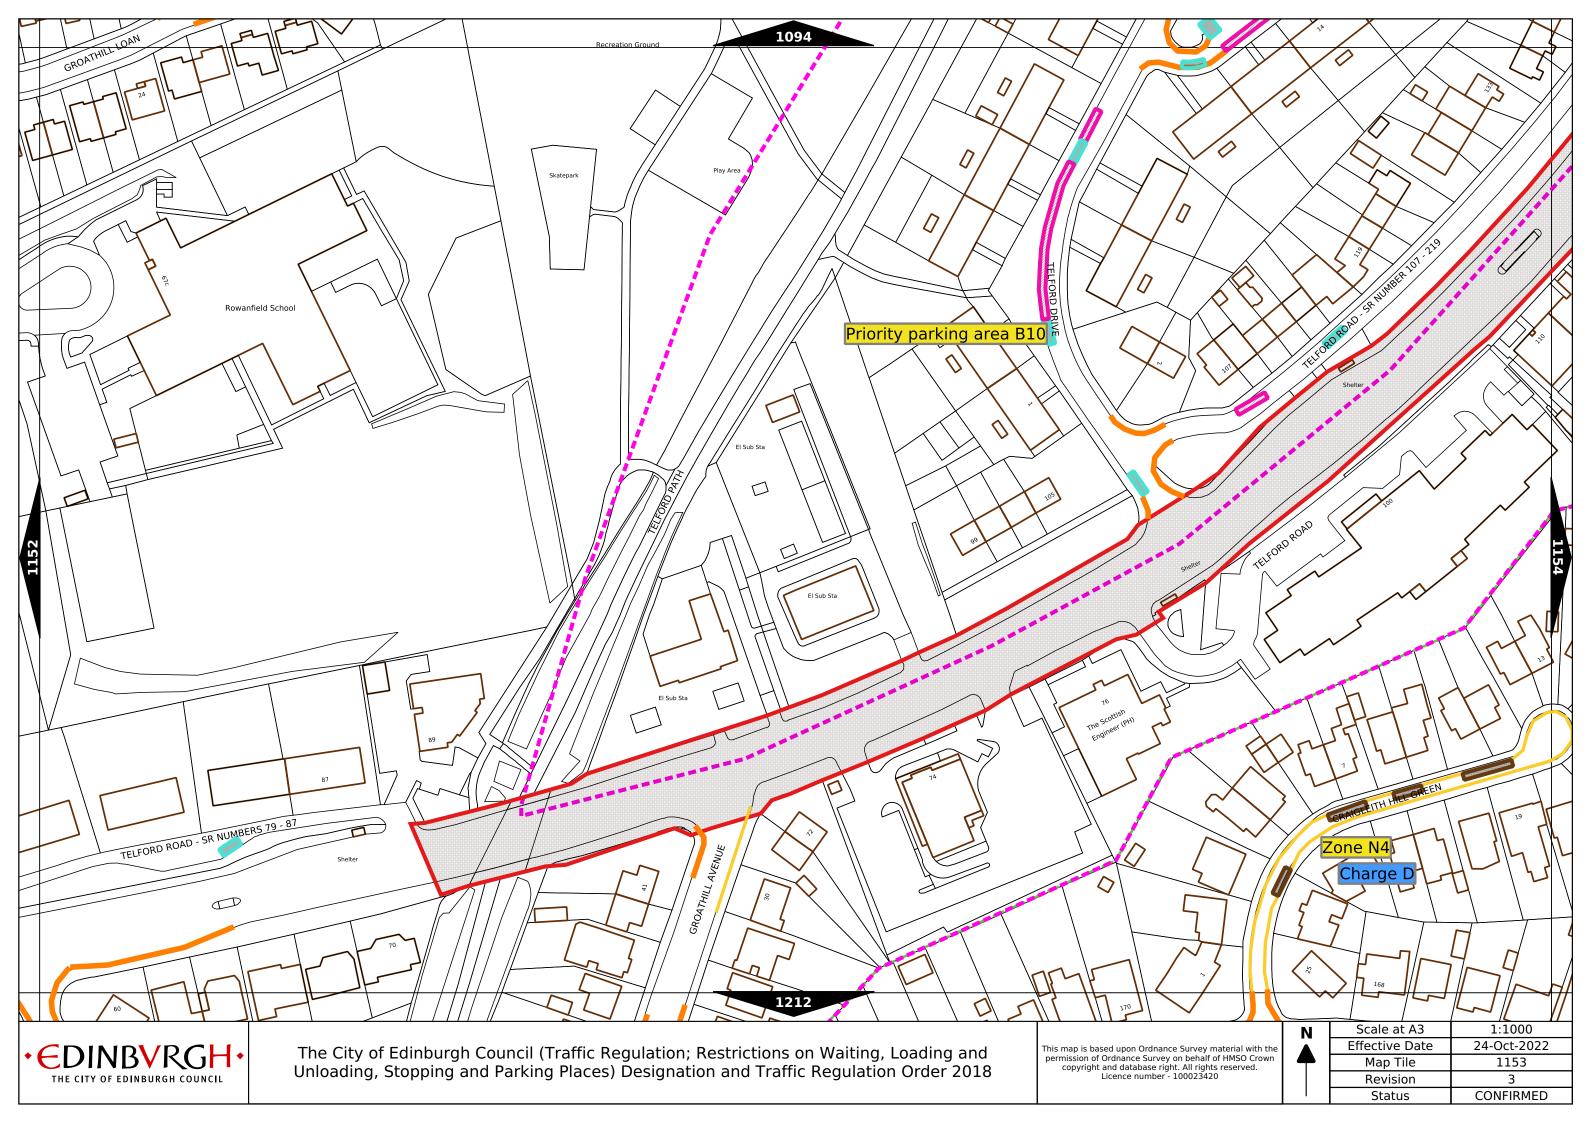

## Legend Page 2

| Controlled Parking Zone/<br>Priority Parking Area | Sub zone (where applicable) | Permitted Hours<br>(any such day not being a parking holiday)              | Restricted Hours<br>(any such day not being a parking holiday)                |
|---------------------------------------------------|-----------------------------|----------------------------------------------------------------------------|-------------------------------------------------------------------------------|
|                                                   | Sub-zone 1                  | 08.30 to 18.30 Mondays to Saturdays and 12.30 to 18.30pm Sundays inclusive | 08.30 to 18.30 Mondays to Saturdays and 12.30 to<br>18.30pm Sundays inclusive |
|                                                   | Sub-zone 1A                 |                                                                            |                                                                               |
| Central zone                                      | Sub-zone 2                  |                                                                            |                                                                               |
|                                                   | Sub-zone 3                  | inclusive                                                                  |                                                                               |
|                                                   | Sub-zone 4                  | ]                                                                          |                                                                               |
|                                                   | Sub-zone 5                  |                                                                            | 08.30 to 17.30 Mondays to Fridays inclusive                                   |
|                                                   | Sub-zone 5A                 | ]                                                                          |                                                                               |
| Peripheral zone                                   | Sub-zone 6                  | 08.30 to 17.30 Mondays to Fridays inclusive                                |                                                                               |
|                                                   | Sub-zone 7                  |                                                                            |                                                                               |
|                                                   | Sub-zone 8                  | ]                                                                          |                                                                               |
| Zone                                              | e N1                        |                                                                            |                                                                               |
| Zone                                              | e N2                        | ]                                                                          |                                                                               |
| Zone N3                                           |                             | ]                                                                          |                                                                               |
| Zone                                              | e N4                        |                                                                            | 08.30 to 17.30 Mondays to Fridays inclusive                                   |
| Zone                                              | e N5                        | 08.30 to 17.30 Mondays to Fridays inclusive                                |                                                                               |
| Zon                                               | e S1                        | ]                                                                          |                                                                               |
| Zon                                               | e S2                        | ]                                                                          |                                                                               |
| Zon                                               | e S3                        |                                                                            |                                                                               |
| Zone S4                                           |                             |                                                                            |                                                                               |
| Zone K                                            |                             | 08.30 to 09:30 and 16:00 to 17.00 Mondays to Fridays inclusive             | 08.30 to 09.30 and 16.00 to 17.00 Mondays to Fridays inclusive                |
| Priority Park                                     | king Area B1                | 10.00 to 11.30 Mondays to Fridays inclusive                                | -                                                                             |
| Priority Parl                                     | king Area B2                | 13.30 to 15.00 Mondays to Fridays inclusive                                | -                                                                             |
| Priority Parking Area B3                          |                             | 10.00 to 11.30 Mondays to Fridays inclusive                                | -                                                                             |
| Priority Parking Area B4                          |                             | 11.30 to 13.00 Mondays to Fridays inclusive                                | -                                                                             |
| Priority Parking Area B5                          |                             | 11.30 to 13.00 Mondays to Fridays inclusive                                | -                                                                             |
| Priority Parking Area B6                          |                             | 11.00 to 12.30 Mondays to Fridays inclusive                                | -                                                                             |
| Priority Parking Area B7                          |                             | 09.30 to 11.00 Mondays to Fridays inclusive                                | -                                                                             |
| Priority Parking Area B8                          |                             | 12.30 to 14.00 Mondays to Fridays inclusive                                | -                                                                             |
| Priority Parking Area B9                          |                             | 13.30 to 15.00 Mondays to Fridays inclusive                                | -                                                                             |
| Priority Parking Area B10                         |                             | 13.30 to 15.00 Mondays to Fridays inclusive                                | -                                                                             |

## Legend Page 3

| Pay and display / Pay by phone charge band | Parking charge | Times of operation                           | Max stay and no return times               |
|--------------------------------------------|----------------|----------------------------------------------|--------------------------------------------|
| Band A                                     | £6.00 per hour | Mon-Sat 8:30am-6.30pm and Sun 12:30pm-6:30pm | Max stay 10 hours, no return within 1 hour |
| Band B1                                    | £5.60 per hour | Mon-Sat 8:30am-6.30pm and Sun 12:30pm-6:30pm | Max stay 3 hours, no return within 1 hour  |
| Band B2                                    | £4.90 per hour | Mon-Sat 8:30am-6.30pm and Sun 12:30pm-6:30pm | Max stay 4 hours, no return within 1 hour  |
| Band B3                                    | £4.10 per hour | Mon-Sat 8:30am-6.30pm and Sun 12:30pm-6:30pm | Max stay 4 hours, no return within 1 hour  |
| Band C1                                    | £3.70 per hour | Mon-Fri 8:30am-5.30pm                        | Max stay 4 hours, no return within 1 hour  |
| Band C2                                    | £3.10 per hour | Mon-Fri 8:30am-5.30pm                        | Max stay 4 hours, no return within 1 hour  |
| Band D                                     | £2.60 per hour | Mon-Fri 8:30am-5.30pm                        | Max stay 4 hours, no return within 1 hour  |
| Band D1                                    | £2.80 per hour | Mon-Sat 8:30am-6.30pm and Sun 12:30pm-6:30pm | Max stay 1 hour, no return within 1 hour   |
| Band D2                                    | £2.80 per hour | Mon-Sat 8:30am-6.30pm and Sun 12:30pm-6:30pm | Max stay 1 hour, no return within 1 hour   |
| Band D3                                    | £2.80 per hour | Mon-Sat 8:30am-6.30pm and Sun 12:30pm-6:30pm | Max stay 1 hour, no return within 1 hour   |
| Band D4                                    | £2.80 per hour | Mon-Sat 8:30am-6.30pm and Sun 12:30pm-6:30pm | Max stay 1 hour, no return within 1 hour   |
| Band D5                                    | £2.80 per hour | Mon-Sat 8:30am-6.30pm and Sun 12:30pm-6:30pm | Max stay 1 hour, no return within 1 hour   |
| Band D6                                    | £2.80 per hour | Mon-Sat 9.00am-5.30pm                        | Max stay 1 hour, no return within 1 hour   |
| Band D7                                    | £2.80 per hour | Mon-Sat 8.00am-6.30pm                        | Max stay 2 hours, no return within 1 hour  |
| Band D8                                    | £2.80 per hour | Mon-Fri 8.00am-6.00pm Sat 8.00am-1.30pm      | Max stay 1 hours, no return within 1 hour  |
| Band G                                     | £7.00 per day  | Mon-Fri 8:30am-5.30pm                        | Max stay 9 hours, no return within 1 hour  |
| Band G1                                    | £7.00 per day  | Mon-Fri 8:30am-5.30pm                        | Max stay 9 hours, no return within 1 hour  |
| Band G2                                    | £7.00 per day  | Mon-Fri 8:30am-5.30pm                        | Max stay 9 hours, no return within 1 hour  |
| Band Q                                     | 90p per hour   | Mon-Fri 8:30am-5.30pm                        | Max stay 1 hours, no return within 1 hour  |