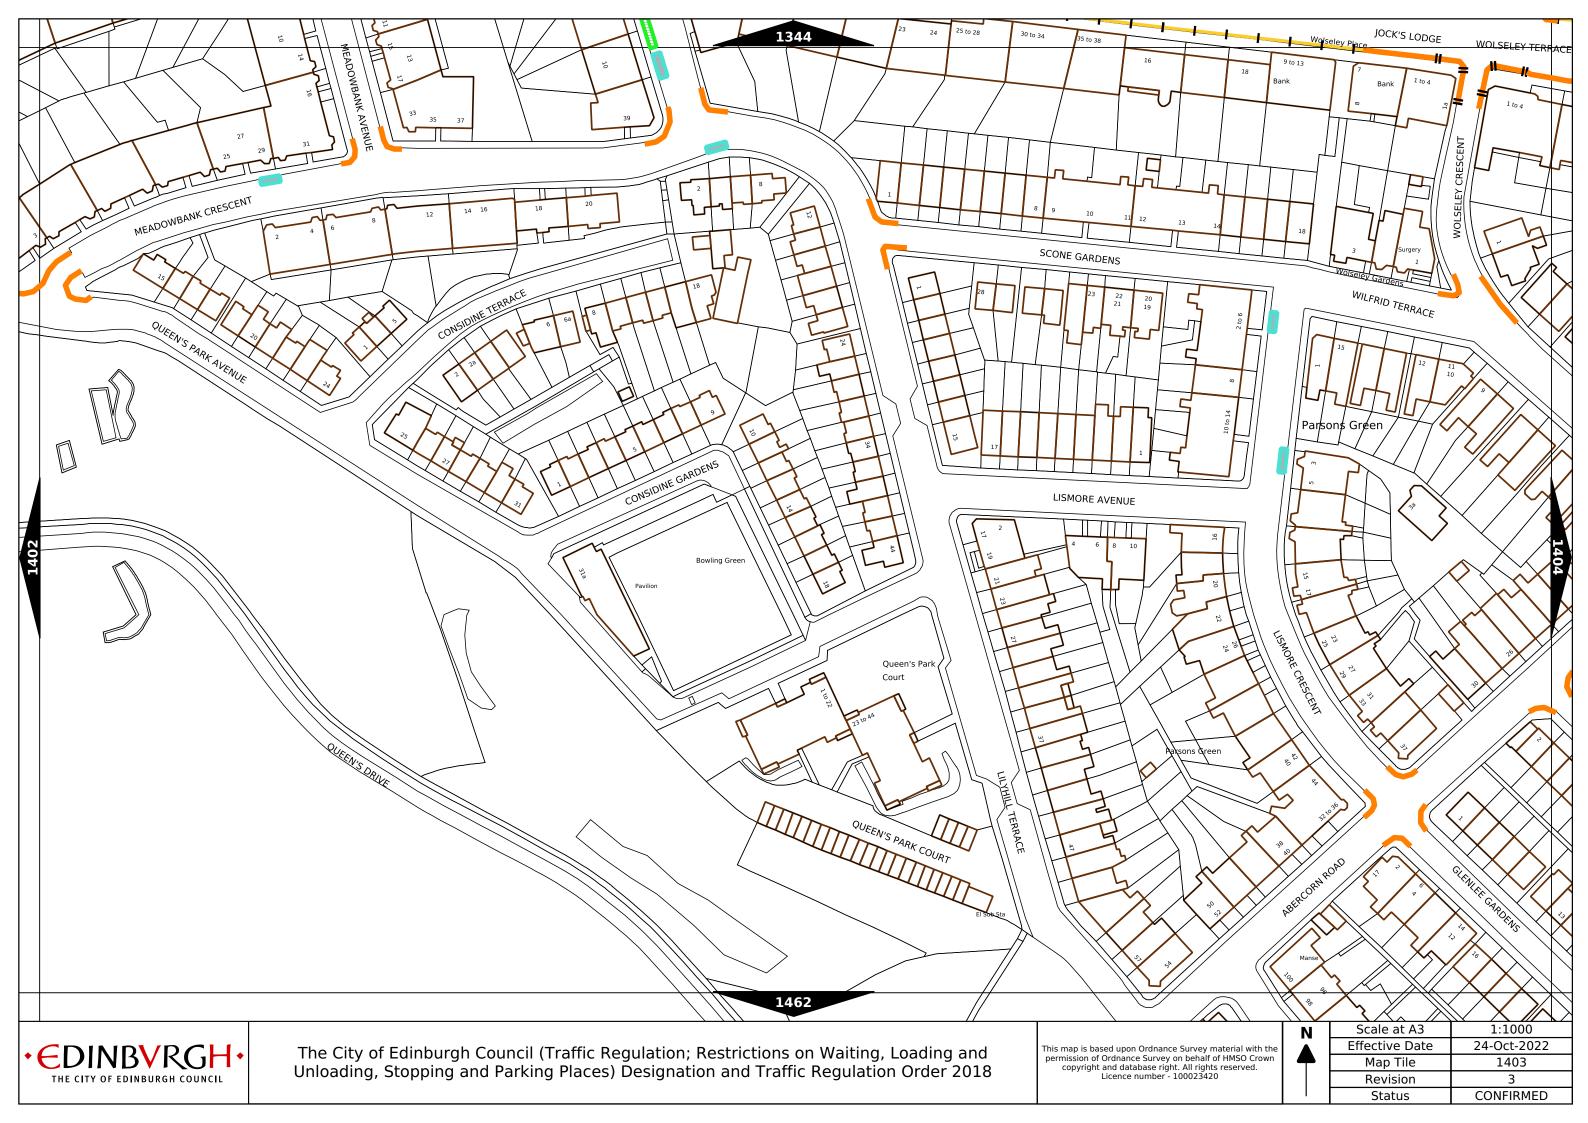

| Order items |                                                                                  |                                                                                                                                                                                                                                                                                            | Legend Page 1                                                                                                                    |
|-------------|----------------------------------------------------------------------------------|--------------------------------------------------------------------------------------------------------------------------------------------------------------------------------------------------------------------------------------------------------------------------------------------|----------------------------------------------------------------------------------------------------------------------------------|
|             | Bus parking place                                                                | 11111                                                                                                                                                                                                                                                                                      | No loading at any time***                                                                                                        |
|             | Car club parking place***                                                        | 1 1 1 1 1                                                                                                                                                                                                                                                                                  | No loading, with prohibited hours*                                                                                               |
|             | Diplomatic vehicle parking place***                                              |                                                                                                                                                                                                                                                                                            | No waiting at any time (double yellow line)***                                                                                   |
|             | Disabled persons parking place***                                                | Other information                                                                                                                                                                                                                                                                          | School keep clear                                                                                                                |
|             | Doctors parking place***                                                         | Other information  Mon-Fri 8.00am-6.30pm                                                                                                                                                                                                                                                   | Waiting restriction ††                                                                                                           |
|             | Electric Vehicle parking place***                                                | No Loading: Mon-Fri 8.00am-9.15am<br>4.30pm-6.30pm                                                                                                                                                                                                                                         | Loading prohibition ++                                                                                                           |
|             | Limited waiting place*                                                           | Charge B3                                                                                                                                                                                                                                                                                  | Pay and display / Pay by phone bay charge band (see table for details) ††                                                        |
|             | Loading place*                                                                   | Zone 3                                                                                                                                                                                                                                                                                     | Controlled parking zone (see table for details) ††                                                                               |
|             | Motor cycle parking place*                                                       | Priority parking area B7                                                                                                                                                                                                                                                                   | Priority parking area                                                                                                            |
|             | Pay and display / Pay by phone bay parking place* ** †                           |                                                                                                                                                                                                                                                                                            | Pay and display / Pay by phone bay charge band area                                                                              |
|             | Permit holders parking place*                                                    |                                                                                                                                                                                                                                                                                            | Controlled parking zone / priority parking area                                                                                  |
| 94704       | Numbered parking place* ††                                                       |                                                                                                                                                                                                                                                                                            | Greenways                                                                                                                        |
|             | Shared use parking place (Permit holders / Pay and Display / Pay by phone)* ** † |                                                                                                                                                                                                                                                                                            | Pedestrianised zone                                                                                                              |
|             | Pedal cycle parking place***                                                     |                                                                                                                                                                                                                                                                                            | Area covered by a text based traffic regulation order                                                                            |
|             | Police vehicle parking place***                                                  | * These restrictions apply the permitted hours of the controlled pa<br>they are located. If the permitted hours differ then a label indicate<br>** These restrictions apply the pay and display/ pay by phone char<br>charge band differs then a label indicates the applicable charge ban | s the applicable permitted hours.<br>ge band of the pay and display/ pay by phone charge band area in which they are located. If |

d. If the charge band differs then a label indicates the applicable charge band.

No waiting, with restricted hours\*

(single yellow line)

| As amended | 04-Apr-22 |
|------------|-----------|
| Revision   | 5         |

<sup>\*\*\*</sup> These restrictions apply at any time.

<sup>†</sup> These restrictions apply the permitted hours, max stay and no return times of the charge band area in which they are located. If the details differ then a label indicates the applicable details.

<sup>††</sup> Labels will differ dependent upon the area in which the restriction is located.