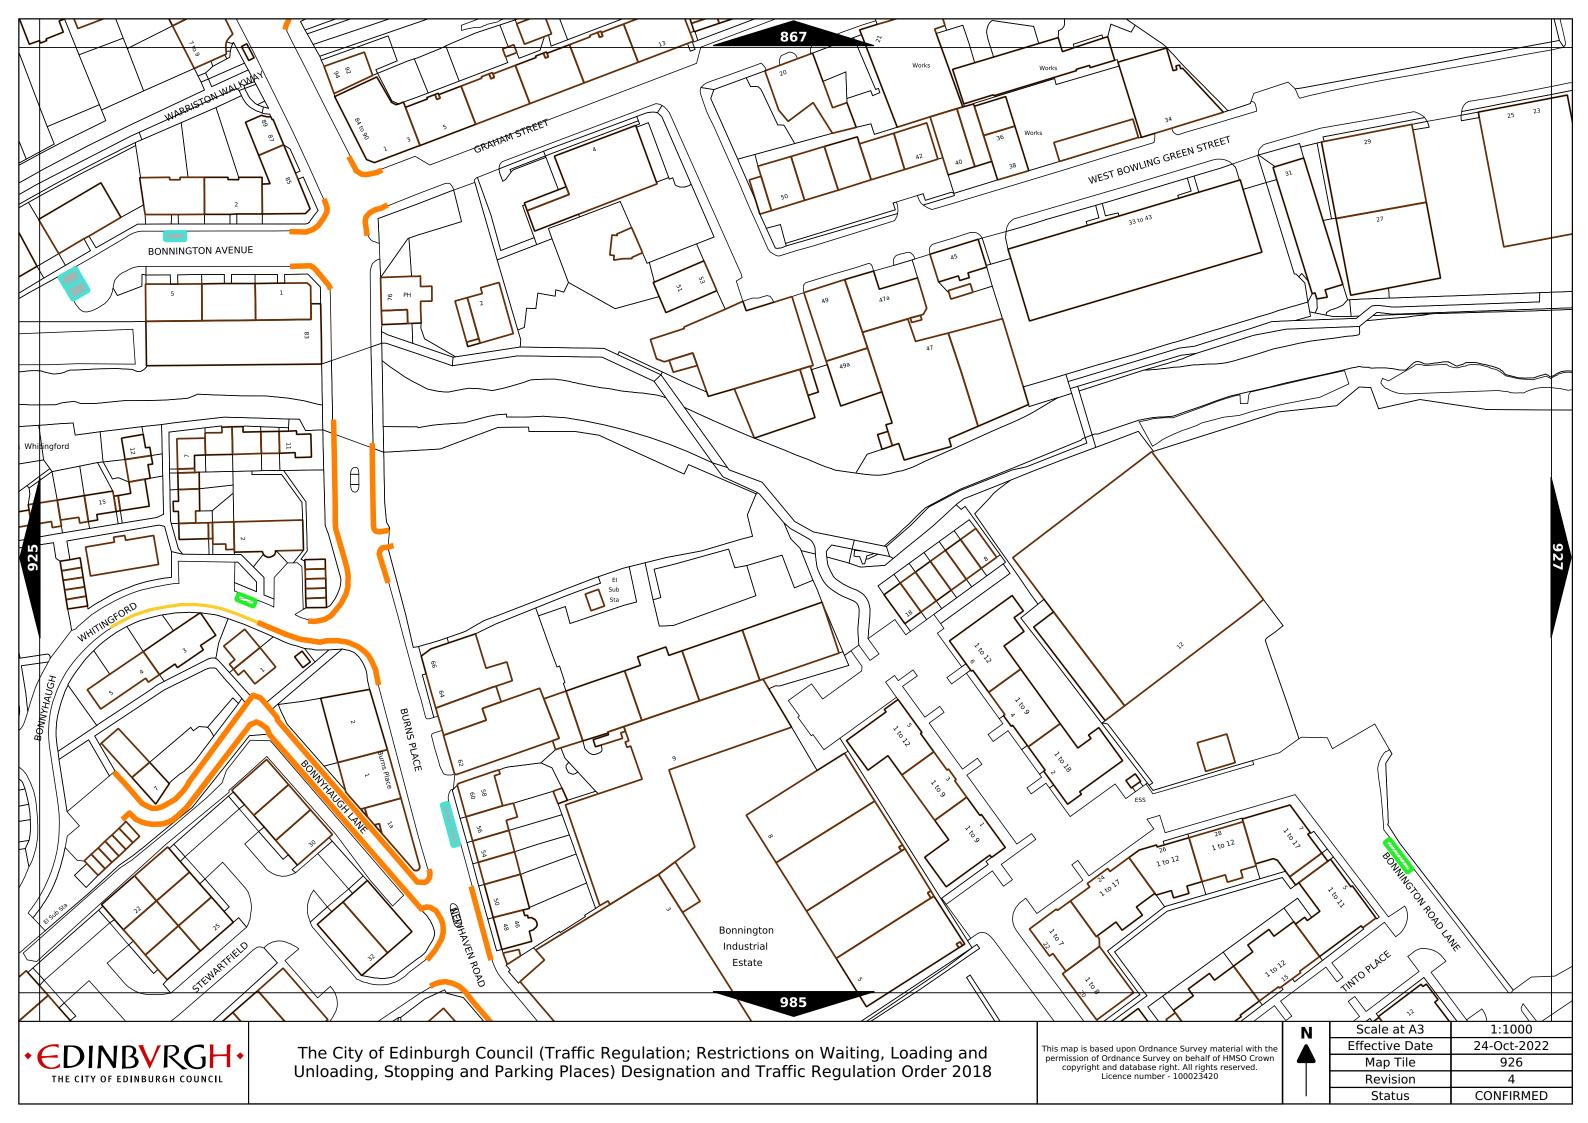

| Order items |                                                                                  |                                                                                                                                                                                                                                                                                            | Legend Page 1                                                                                                                    |
|-------------|----------------------------------------------------------------------------------|--------------------------------------------------------------------------------------------------------------------------------------------------------------------------------------------------------------------------------------------------------------------------------------------|----------------------------------------------------------------------------------------------------------------------------------|
|             | Bus parking place                                                                | 11111                                                                                                                                                                                                                                                                                      | No loading at any time***                                                                                                        |
|             | Car club parking place***                                                        | 1 1 1 1 1                                                                                                                                                                                                                                                                                  | No loading, with prohibited hours*                                                                                               |
|             | Diplomatic vehicle parking place***                                              |                                                                                                                                                                                                                                                                                            | No waiting at any time (double yellow line)***                                                                                   |
|             | Disabled persons parking place***                                                | Other information                                                                                                                                                                                                                                                                          | School keep clear                                                                                                                |
|             | Doctors parking place***                                                         | Other information  Mon-Fri 8.00am-6.30pm                                                                                                                                                                                                                                                   | Waiting restriction ††                                                                                                           |
|             | Electric Vehicle parking place***                                                | No Loading: Mon-Fri 8.00am-9.15am<br>4.30pm-6.30pm                                                                                                                                                                                                                                         | Loading prohibition ++                                                                                                           |
|             | Limited waiting place*                                                           | Charge B3                                                                                                                                                                                                                                                                                  | Pay and display / Pay by phone bay charge band (see table for details) ††                                                        |
|             | Loading place*                                                                   | Zone 3                                                                                                                                                                                                                                                                                     | Controlled parking zone (see table for details) ††                                                                               |
|             | Motor cycle parking place*                                                       | Priority parking area B7                                                                                                                                                                                                                                                                   | Priority parking area                                                                                                            |
|             | Pay and display / Pay by phone bay parking place* ** †                           |                                                                                                                                                                                                                                                                                            | Pay and display / Pay by phone bay charge band area                                                                              |
|             | Permit holders parking place*                                                    |                                                                                                                                                                                                                                                                                            | Controlled parking zone / priority parking area                                                                                  |
| 94704       | Numbered parking place* ††                                                       |                                                                                                                                                                                                                                                                                            | Greenways                                                                                                                        |
|             | Shared use parking place (Permit holders / Pay and Display / Pay by phone)* ** † |                                                                                                                                                                                                                                                                                            | Pedestrianised zone                                                                                                              |
|             | Pedal cycle parking place***                                                     |                                                                                                                                                                                                                                                                                            | Area covered by a text based traffic regulation order                                                                            |
|             | Police vehicle parking place***                                                  | * These restrictions apply the permitted hours of the controlled pa<br>they are located. If the permitted hours differ then a label indicate<br>** These restrictions apply the pay and display/ pay by phone char<br>charge band differs then a label indicates the applicable charge ban | s the applicable permitted hours.<br>ge band of the pay and display/ pay by phone charge band area in which they are located. If |

d. If the charge band differs then a label indicates the applicable charge band.

No waiting, with restricted hours\*

(single yellow line)

| As amended | 04-Apr-22 |
|------------|-----------|
| Revision   | 5         |

<sup>\*\*\*</sup> These restrictions apply at any time.

<sup>†</sup> These restrictions apply the permitted hours, max stay and no return times of the charge band area in which they are located. If the details differ then a label indicates the applicable details.

<sup>††</sup> Labels will differ dependent upon the area in which the restriction is located.