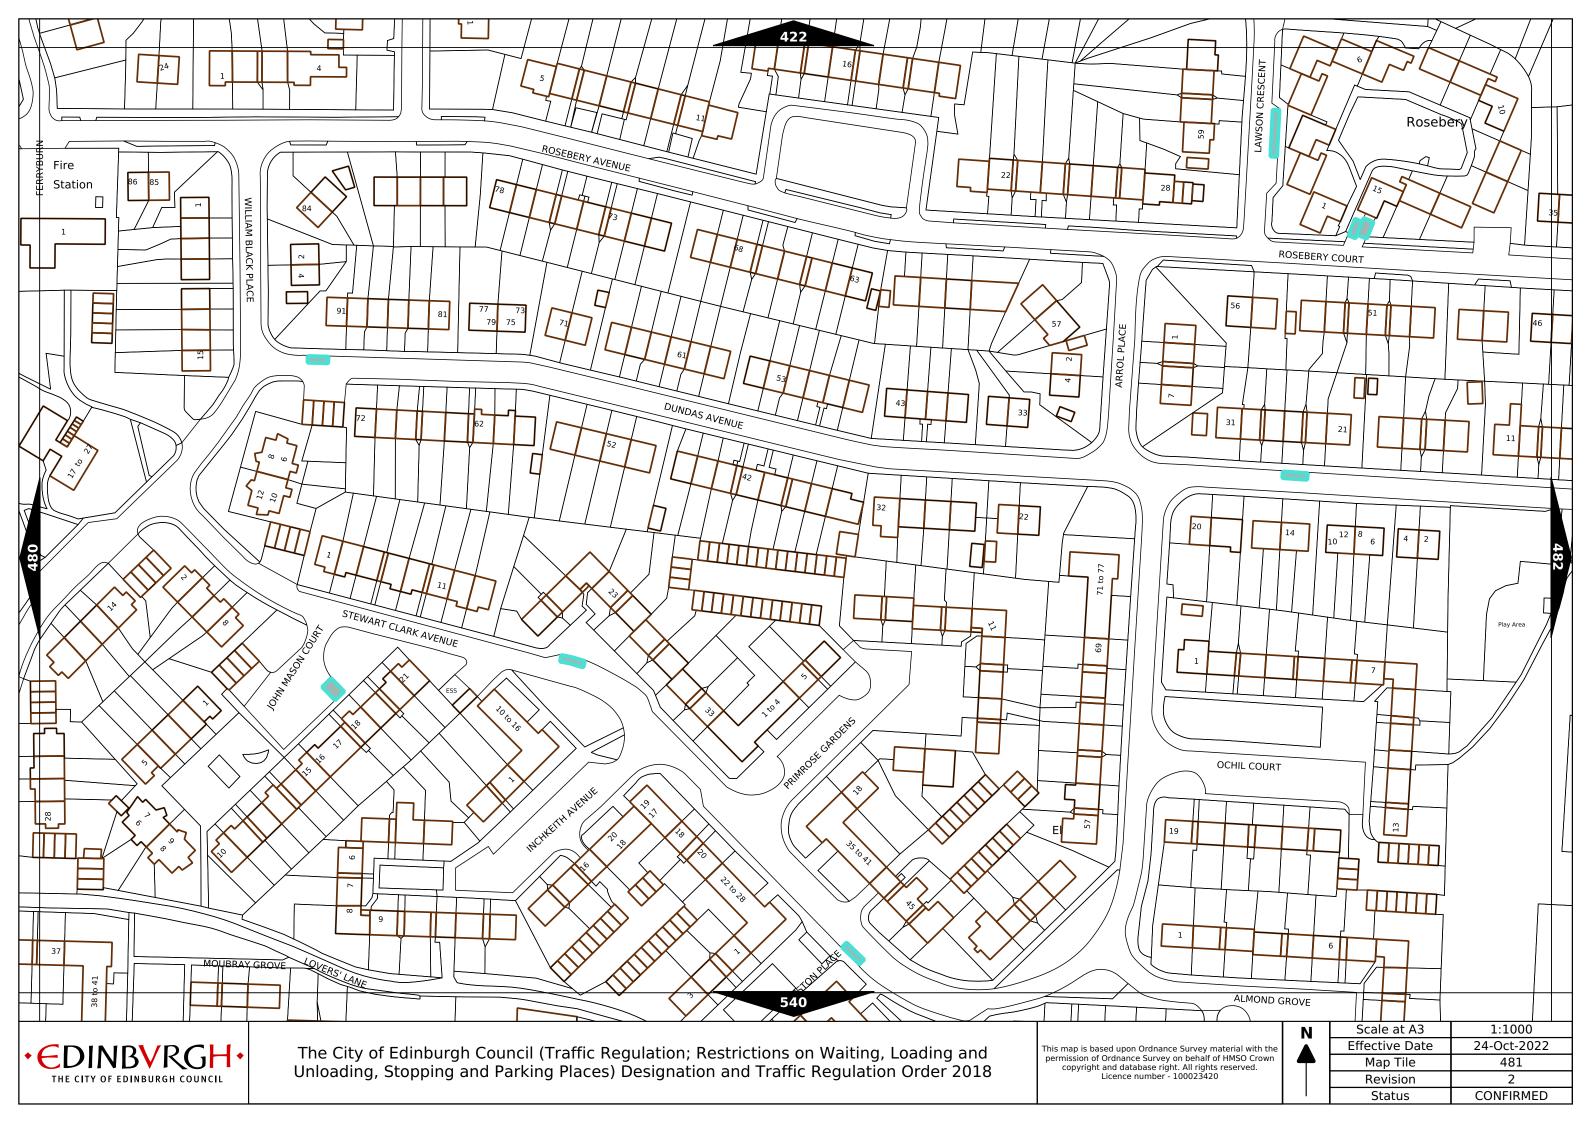

| Order items |                                                                                  |                                                                                                                                                                                                                                                                                            | Legend Page 1                                                                                                                    |
|-------------|----------------------------------------------------------------------------------|--------------------------------------------------------------------------------------------------------------------------------------------------------------------------------------------------------------------------------------------------------------------------------------------|----------------------------------------------------------------------------------------------------------------------------------|
|             | Bus parking place                                                                | 11111                                                                                                                                                                                                                                                                                      | No loading at any time***                                                                                                        |
|             | Car club parking place***                                                        | 1 1 1 1 1                                                                                                                                                                                                                                                                                  | No loading, with prohibited hours*                                                                                               |
|             | Diplomatic vehicle parking place***                                              |                                                                                                                                                                                                                                                                                            | No waiting at any time (double yellow line)***                                                                                   |
|             | Disabled persons parking place***                                                | Other information                                                                                                                                                                                                                                                                          | School keep clear                                                                                                                |
|             | Doctors parking place***                                                         | Other information  Mon-Fri 8.00am-6.30pm                                                                                                                                                                                                                                                   | Waiting restriction ††                                                                                                           |
|             | Electric Vehicle parking place***                                                | No Loading: Mon-Fri 8.00am-9.15am<br>4.30pm-6.30pm                                                                                                                                                                                                                                         | Loading prohibition ++                                                                                                           |
|             | Limited waiting place*                                                           | Charge B3                                                                                                                                                                                                                                                                                  | Pay and display / Pay by phone bay charge band (see table for details) ††                                                        |
|             | Loading place*                                                                   | Zone 3                                                                                                                                                                                                                                                                                     | Controlled parking zone (see table for details) ††                                                                               |
|             | Motor cycle parking place*                                                       | Priority parking area B7                                                                                                                                                                                                                                                                   | Priority parking area                                                                                                            |
|             | Pay and display / Pay by phone bay parking place* ** †                           |                                                                                                                                                                                                                                                                                            | Pay and display / Pay by phone bay charge band area                                                                              |
|             | Permit holders parking place*                                                    |                                                                                                                                                                                                                                                                                            | Controlled parking zone / priority parking area                                                                                  |
| 94704       | Numbered parking place* ††                                                       |                                                                                                                                                                                                                                                                                            | Greenways                                                                                                                        |
|             | Shared use parking place (Permit holders / Pay and Display / Pay by phone)* ** † |                                                                                                                                                                                                                                                                                            | Pedestrianised zone                                                                                                              |
|             | Pedal cycle parking place***                                                     |                                                                                                                                                                                                                                                                                            | Area covered by a text based traffic regulation order                                                                            |
|             | Police vehicle parking place***                                                  | * These restrictions apply the permitted hours of the controlled pa<br>they are located. If the permitted hours differ then a label indicate<br>** These restrictions apply the pay and display/ pay by phone char<br>charge band differs then a label indicates the applicable charge ban | s the applicable permitted hours.<br>ge band of the pay and display/ pay by phone charge band area in which they are located. If |

d. If the charge band differs then a label indicates the applicable charge band.

No waiting, with restricted hours\*

(single yellow line)

| As amended | 04-Apr-22 |
|------------|-----------|
| Revision   | 5         |

<sup>\*\*\*</sup> These restrictions apply at any time.

<sup>†</sup> These restrictions apply the permitted hours, max stay and no return times of the charge band area in which they are located. If the details differ then a label indicates the applicable details.

<sup>††</sup> Labels will differ dependent upon the area in which the restriction is located.