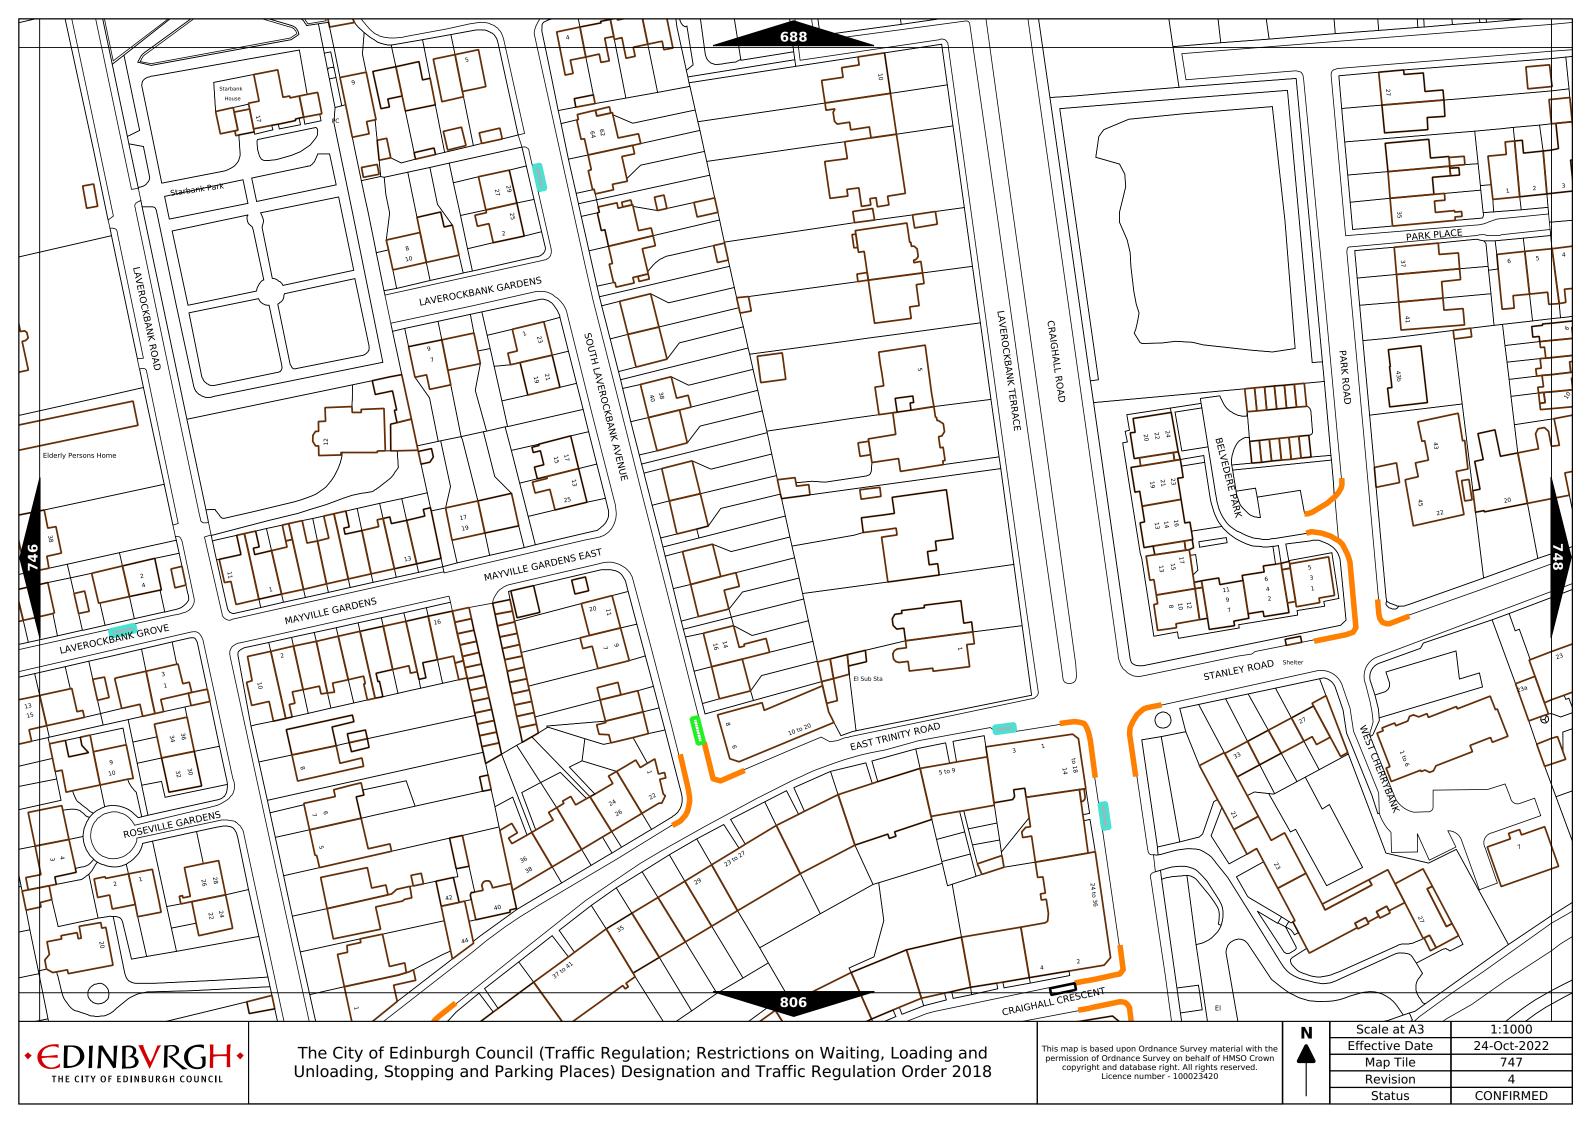

| Order items |                                                                                  |                                                                                                                                                                                                                                                                                            | Legend Page 1                                                                                                                    |
|-------------|----------------------------------------------------------------------------------|--------------------------------------------------------------------------------------------------------------------------------------------------------------------------------------------------------------------------------------------------------------------------------------------|----------------------------------------------------------------------------------------------------------------------------------|
|             | Bus parking place                                                                | 11111                                                                                                                                                                                                                                                                                      | No loading at any time***                                                                                                        |
|             | Car club parking place***                                                        | 1 1 1 1 1                                                                                                                                                                                                                                                                                  | No loading, with prohibited hours*                                                                                               |
|             | Diplomatic vehicle parking place***                                              |                                                                                                                                                                                                                                                                                            | No waiting at any time (double yellow line)***                                                                                   |
|             | Disabled persons parking place***                                                | Other information                                                                                                                                                                                                                                                                          | School keep clear                                                                                                                |
|             | Doctors parking place***                                                         | Other information  Mon-Fri 8.00am-6.30pm                                                                                                                                                                                                                                                   | Waiting restriction ††                                                                                                           |
|             | Electric Vehicle parking place***                                                | No Loading: Mon-Fri 8.00am-9.15am<br>4.30pm-6.30pm                                                                                                                                                                                                                                         | Loading prohibition ++                                                                                                           |
|             | Limited waiting place*                                                           | Charge B3                                                                                                                                                                                                                                                                                  | Pay and display / Pay by phone bay charge band (see table for details) ††                                                        |
|             | Loading place*                                                                   | Zone 3                                                                                                                                                                                                                                                                                     | Controlled parking zone (see table for details) ††                                                                               |
|             | Motor cycle parking place*                                                       | Priority parking area B7                                                                                                                                                                                                                                                                   | Priority parking area                                                                                                            |
|             | Pay and display / Pay by phone bay parking place* ** †                           |                                                                                                                                                                                                                                                                                            | Pay and display / Pay by phone bay charge band area                                                                              |
|             | Permit holders parking place*                                                    |                                                                                                                                                                                                                                                                                            | Controlled parking zone / priority parking area                                                                                  |
| 94704       | Numbered parking place* ††                                                       |                                                                                                                                                                                                                                                                                            | Greenways                                                                                                                        |
|             | Shared use parking place (Permit holders / Pay and Display / Pay by phone)* ** † |                                                                                                                                                                                                                                                                                            | Pedestrianised zone                                                                                                              |
|             | Pedal cycle parking place***                                                     |                                                                                                                                                                                                                                                                                            | Area covered by a text based traffic regulation order                                                                            |
|             | Police vehicle parking place***                                                  | * These restrictions apply the permitted hours of the controlled pa<br>they are located. If the permitted hours differ then a label indicate<br>** These restrictions apply the pay and display/ pay by phone char<br>charge band differs then a label indicates the applicable charge ban | s the applicable permitted hours.<br>ge band of the pay and display/ pay by phone charge band area in which they are located. If |

d. If the charge band differs then a label indicates the applicable charge band.

No waiting, with restricted hours\*

(single yellow line)

| As amended | 04-Apr-22 |
|------------|-----------|
| Revision   | 5         |

<sup>\*\*\*</sup> These restrictions apply at any time.

<sup>†</sup> These restrictions apply the permitted hours, max stay and no return times of the charge band area in which they are located. If the details differ then a label indicates the applicable details.

<sup>††</sup> Labels will differ dependent upon the area in which the restriction is located.