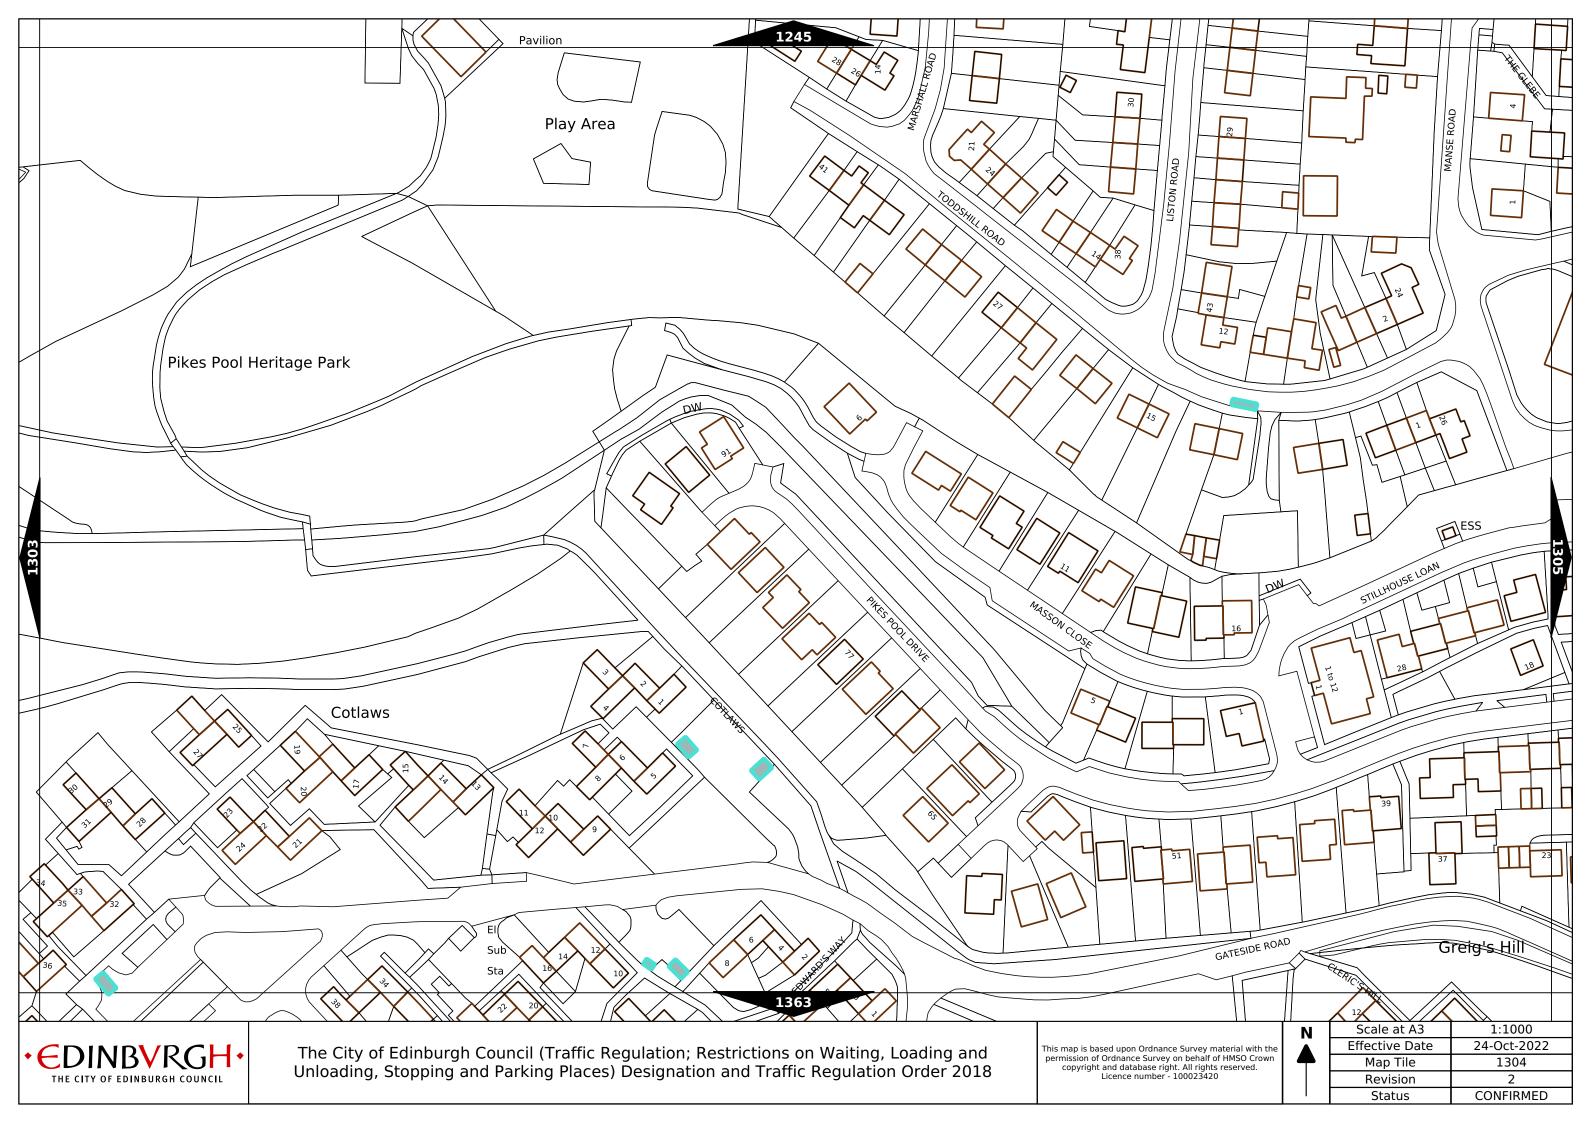

| Order items |                                                                                  |                                                                                                                                                                                                                                                                                            | Legend Page 1                                                                                                                    |
|-------------|----------------------------------------------------------------------------------|--------------------------------------------------------------------------------------------------------------------------------------------------------------------------------------------------------------------------------------------------------------------------------------------|----------------------------------------------------------------------------------------------------------------------------------|
|             | Bus parking place                                                                | 11111                                                                                                                                                                                                                                                                                      | No loading at any time***                                                                                                        |
|             | Car club parking place***                                                        | 1 1 1 1 1                                                                                                                                                                                                                                                                                  | No loading, with prohibited hours*                                                                                               |
|             | Diplomatic vehicle parking place***                                              |                                                                                                                                                                                                                                                                                            | No waiting at any time (double yellow line)***                                                                                   |
|             | Disabled persons parking place***                                                | Other information                                                                                                                                                                                                                                                                          | School keep clear                                                                                                                |
|             | Doctors parking place***                                                         | Other information  Mon-Fri 8.00am-6.30pm                                                                                                                                                                                                                                                   | Waiting restriction ††                                                                                                           |
|             | Electric Vehicle parking place***                                                | No Loading: Mon-Fri 8.00am-9.15am<br>4.30pm-6.30pm                                                                                                                                                                                                                                         | Loading prohibition ++                                                                                                           |
|             | Limited waiting place*                                                           | Charge B3                                                                                                                                                                                                                                                                                  | Pay and display / Pay by phone bay charge band (see table for details) ††                                                        |
|             | Loading place*                                                                   | Zone 3                                                                                                                                                                                                                                                                                     | Controlled parking zone (see table for details) ††                                                                               |
|             | Motor cycle parking place*                                                       | Priority parking area B7                                                                                                                                                                                                                                                                   | Priority parking area                                                                                                            |
|             | Pay and display / Pay by phone bay parking place* ** †                           |                                                                                                                                                                                                                                                                                            | Pay and display / Pay by phone bay charge band area                                                                              |
|             | Permit holders parking place*                                                    |                                                                                                                                                                                                                                                                                            | Controlled parking zone / priority parking area                                                                                  |
| 94704       | Numbered parking place* ††                                                       |                                                                                                                                                                                                                                                                                            | Greenways                                                                                                                        |
|             | Shared use parking place (Permit holders / Pay and Display / Pay by phone)* ** † |                                                                                                                                                                                                                                                                                            | Pedestrianised zone                                                                                                              |
|             | Pedal cycle parking place***                                                     |                                                                                                                                                                                                                                                                                            | Area covered by a text based traffic regulation order                                                                            |
|             | Police vehicle parking place***                                                  | * These restrictions apply the permitted hours of the controlled pa<br>they are located. If the permitted hours differ then a label indicate<br>** These restrictions apply the pay and display/ pay by phone char<br>charge band differs then a label indicates the applicable charge ban | s the applicable permitted hours.<br>ge band of the pay and display/ pay by phone charge band area in which they are located. If |

d. If the charge band differs then a label indicates the applicable charge band.

No waiting, with restricted hours\*

(single yellow line)

| As amended | 04-Apr-22 |
|------------|-----------|
| Revision   | 5         |

<sup>\*\*\*</sup> These restrictions apply at any time.

<sup>†</sup> These restrictions apply the permitted hours, max stay and no return times of the charge band area in which they are located. If the details differ then a label indicates the applicable details.

<sup>††</sup> Labels will differ dependent upon the area in which the restriction is located.