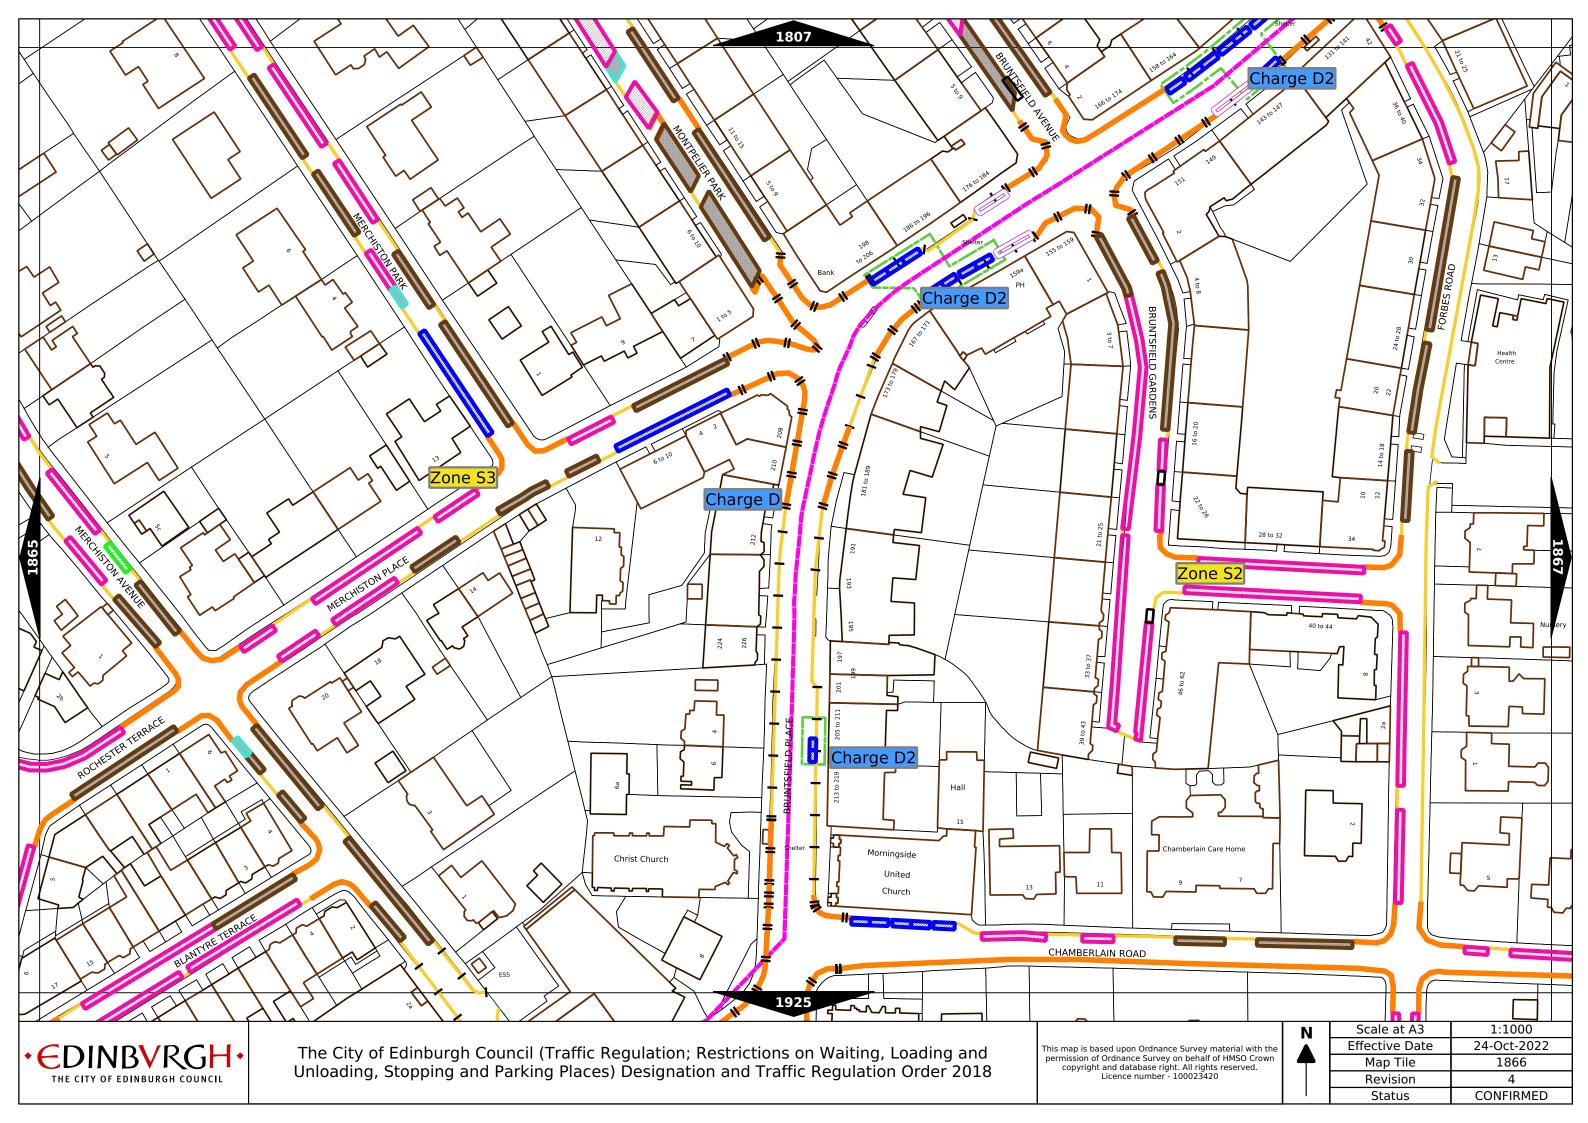

| The City of Edinburgh Council (Traffic Regulation; Restrictions on Waiting, Loa | ading and Unloading, Stopping and |
|---------------------------------------------------------------------------------|-----------------------------------|
| Parking Places) Designation and Traffic Regulation O                            | Order 2018                        |

| As amended | 04-Apr-22 |
|------------|-----------|
| Revision   | 5         |