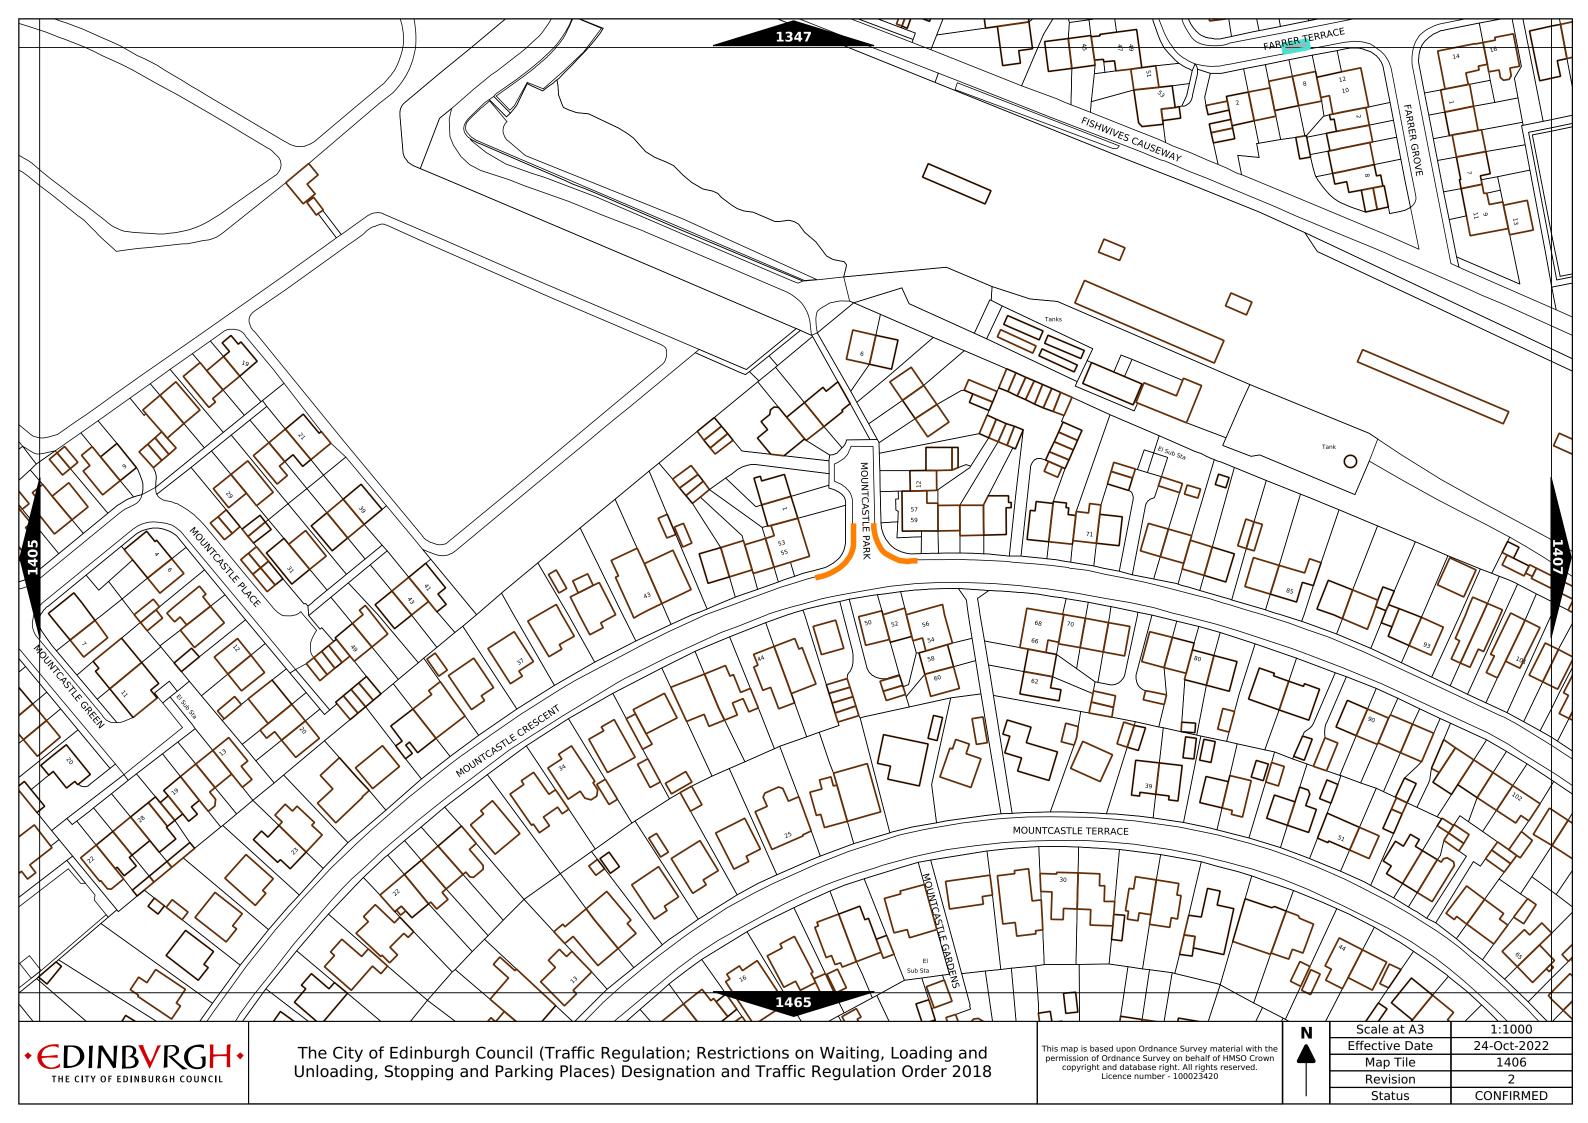

| Order items |                                                                                  |                                                                                                                                                                                                                                                                                            | Legend Page 1                                                                                                                    |
|-------------|----------------------------------------------------------------------------------|--------------------------------------------------------------------------------------------------------------------------------------------------------------------------------------------------------------------------------------------------------------------------------------------|----------------------------------------------------------------------------------------------------------------------------------|
|             | Bus parking place                                                                | 11111                                                                                                                                                                                                                                                                                      | No loading at any time***                                                                                                        |
|             | Car club parking place***                                                        | 1 1 1 1 1                                                                                                                                                                                                                                                                                  | No loading, with prohibited hours*                                                                                               |
|             | Diplomatic vehicle parking place***                                              |                                                                                                                                                                                                                                                                                            | No waiting at any time (double yellow line)***                                                                                   |
|             | Disabled persons parking place***                                                | Other information                                                                                                                                                                                                                                                                          | School keep clear                                                                                                                |
|             | Doctors parking place***                                                         | Other information  Mon-Fri 8.00am-6.30pm                                                                                                                                                                                                                                                   | Waiting restriction ††                                                                                                           |
|             | Electric Vehicle parking place***                                                | No Loading: Mon-Fri 8.00am-9.15am<br>4.30pm-6.30pm                                                                                                                                                                                                                                         | Loading prohibition ++                                                                                                           |
|             | Limited waiting place*                                                           | Charge B3                                                                                                                                                                                                                                                                                  | Pay and display / Pay by phone bay charge band (see table for details) ††                                                        |
|             | Loading place*                                                                   | Zone 3                                                                                                                                                                                                                                                                                     | Controlled parking zone (see table for details) ††                                                                               |
|             | Motor cycle parking place*                                                       | Priority parking area B7                                                                                                                                                                                                                                                                   | Priority parking area                                                                                                            |
|             | Pay and display / Pay by phone bay parking place* ** †                           |                                                                                                                                                                                                                                                                                            | Pay and display / Pay by phone bay charge band area                                                                              |
|             | Permit holders parking place*                                                    |                                                                                                                                                                                                                                                                                            | Controlled parking zone / priority parking area                                                                                  |
| 94704       | Numbered parking place* ††                                                       |                                                                                                                                                                                                                                                                                            | Greenways                                                                                                                        |
|             | Shared use parking place (Permit holders / Pay and Display / Pay by phone)* ** † |                                                                                                                                                                                                                                                                                            | Pedestrianised zone                                                                                                              |
|             | Pedal cycle parking place***                                                     |                                                                                                                                                                                                                                                                                            | Area covered by a text based traffic regulation order                                                                            |
|             | Police vehicle parking place***                                                  | * These restrictions apply the permitted hours of the controlled pa<br>they are located. If the permitted hours differ then a label indicate<br>** These restrictions apply the pay and display/ pay by phone char<br>charge band differs then a label indicates the applicable charge ban | s the applicable permitted hours.<br>ge band of the pay and display/ pay by phone charge band area in which they are located. If |

d. If the charge band differs then a label indicates the applicable charge band.

No waiting, with restricted hours\*

(single yellow line)

| As amended | 04-Apr-22 |
|------------|-----------|
| Revision   | 5         |

<sup>\*\*\*</sup> These restrictions apply at any time.

<sup>†</sup> These restrictions apply the permitted hours, max stay and no return times of the charge band area in which they are located. If the details differ then a label indicates the applicable details.

<sup>††</sup> Labels will differ dependent upon the area in which the restriction is located.