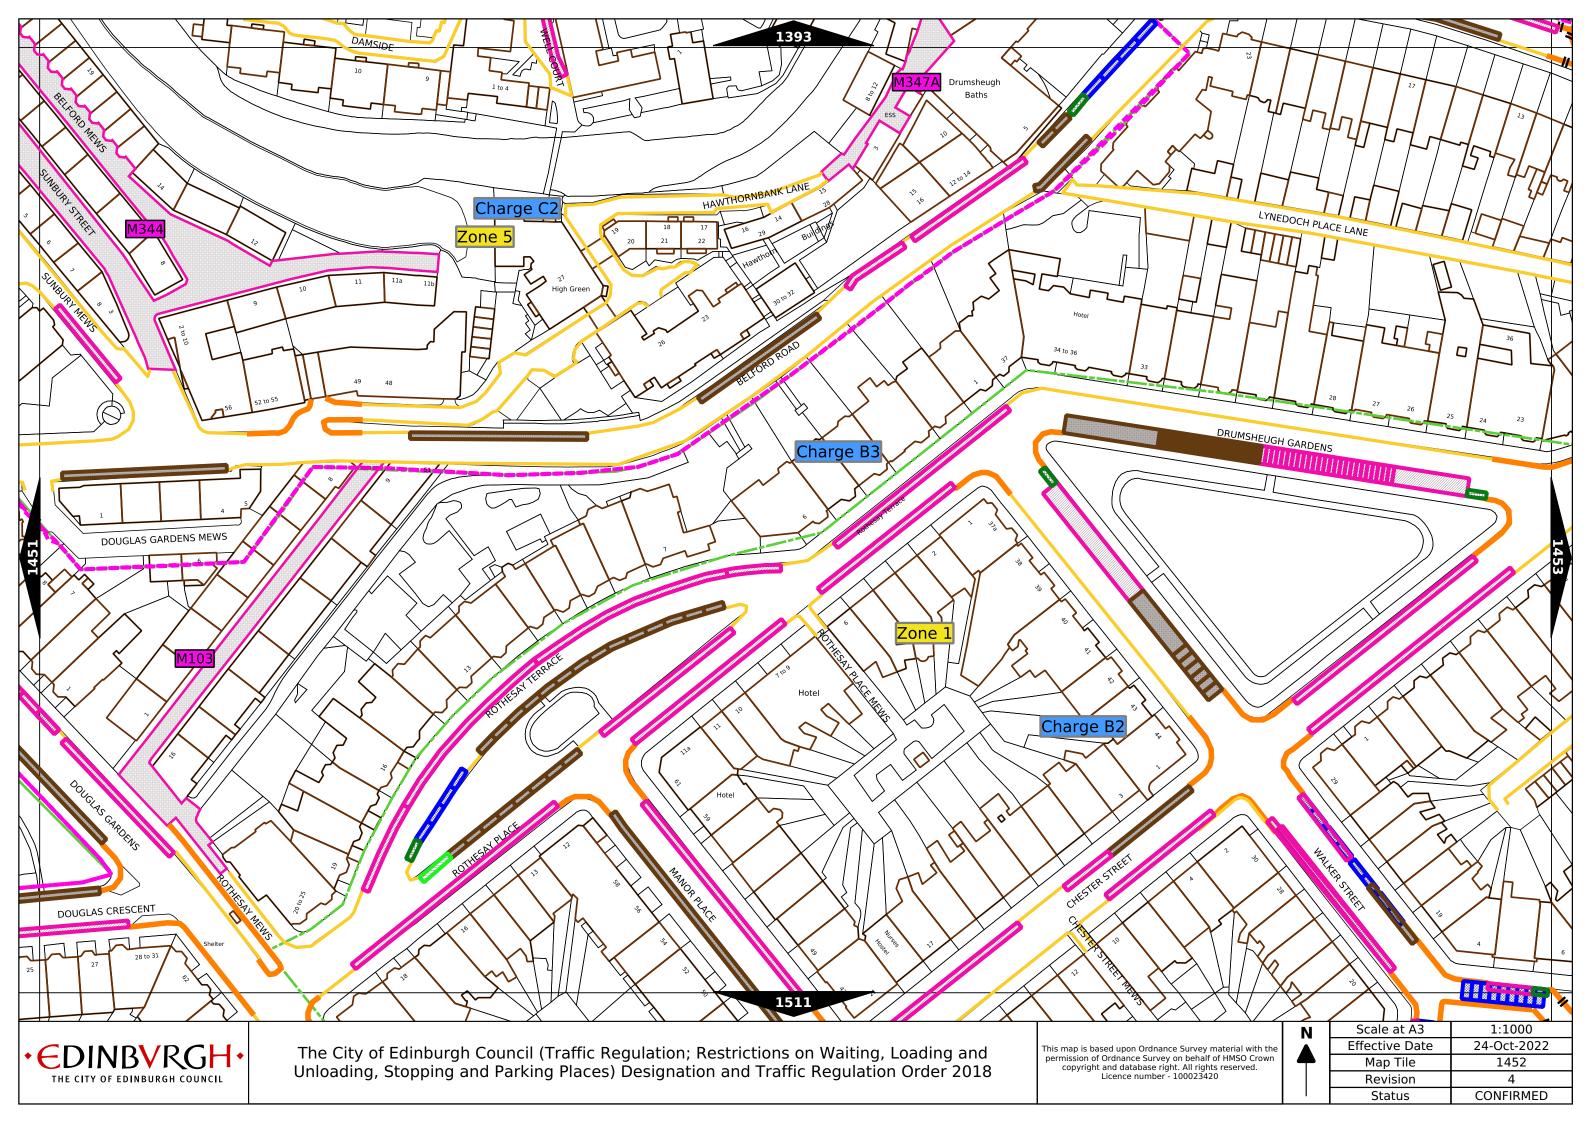

## Legend Page 2

| Controlled Parking Zone/<br>Priority Parking Area | Sub zone (where applicable) | Permitted Hours<br>(any such day not being a parking holiday)              | Restricted Hours<br>(any such day not being a parking holiday)                |
|---------------------------------------------------|-----------------------------|----------------------------------------------------------------------------|-------------------------------------------------------------------------------|
|                                                   | Sub-zone 1                  | 08.30 to 18.30 Mondays to Saturdays and 12.30 to 18.30pm Sundays inclusive | 08.30 to 18.30 Mondays to Saturdays and 12.30 to<br>18.30pm Sundays inclusive |
|                                                   | Sub-zone 1A                 |                                                                            |                                                                               |
| Central zone                                      | Sub-zone 2                  |                                                                            |                                                                               |
|                                                   | Sub-zone 3                  | inclusive                                                                  |                                                                               |
|                                                   | Sub-zone 4                  | ]                                                                          |                                                                               |
|                                                   | Sub-zone 5                  |                                                                            | 08.30 to 17.30 Mondays to Fridays inclusive                                   |
|                                                   | Sub-zone 5A                 | ]                                                                          |                                                                               |
| Peripheral zone                                   | Sub-zone 6                  | 08.30 to 17.30 Mondays to Fridays inclusive                                |                                                                               |
|                                                   | Sub-zone 7                  |                                                                            |                                                                               |
|                                                   | Sub-zone 8                  | ]                                                                          |                                                                               |
| Zone                                              | e N1                        |                                                                            |                                                                               |
| Zone                                              | e N2                        | ]                                                                          |                                                                               |
| Zone N3                                           |                             | ]                                                                          |                                                                               |
| Zone                                              | e N4                        |                                                                            | 08.30 to 17.30 Mondays to Fridays inclusive                                   |
| Zone                                              | e N5                        | 08.30 to 17.30 Mondays to Fridays inclusive                                |                                                                               |
| Zon                                               | e S1                        | ]                                                                          |                                                                               |
| Zon                                               | e S2                        | ]                                                                          |                                                                               |
| Zon                                               | e S3                        |                                                                            |                                                                               |
| Zone S4                                           |                             |                                                                            |                                                                               |
| Zone K                                            |                             | 08.30 to 09:30 and 16:00 to 17.00 Mondays to Fridays inclusive             | 08.30 to 09.30 and 16.00 to 17.00 Mondays to Fridays inclusive                |
| Priority Park                                     | king Area B1                | 10.00 to 11.30 Mondays to Fridays inclusive                                | -                                                                             |
| Priority Parl                                     | king Area B2                | 13.30 to 15.00 Mondays to Fridays inclusive                                | -                                                                             |
| Priority Parking Area B3                          |                             | 10.00 to 11.30 Mondays to Fridays inclusive                                | -                                                                             |
| Priority Parking Area B4                          |                             | 11.30 to 13.00 Mondays to Fridays inclusive                                | -                                                                             |
| Priority Parking Area B5                          |                             | 11.30 to 13.00 Mondays to Fridays inclusive                                | -                                                                             |
| Priority Parking Area B6                          |                             | 11.00 to 12.30 Mondays to Fridays inclusive                                | -                                                                             |
| Priority Parking Area B7                          |                             | 09.30 to 11.00 Mondays to Fridays inclusive                                | -                                                                             |
| Priority Parking Area B8                          |                             | 12.30 to 14.00 Mondays to Fridays inclusive                                | -                                                                             |
| Priority Parking Area B9                          |                             | 13.30 to 15.00 Mondays to Fridays inclusive                                | -                                                                             |
| Priority Parking Area B10                         |                             | 13.30 to 15.00 Mondays to Fridays inclusive                                | -                                                                             |

## Legend Page 3

| Pay and display / Pay by phone charge band | Parking charge | Times of operation                           | Max stay and no return times               |
|--------------------------------------------|----------------|----------------------------------------------|--------------------------------------------|
| Band A                                     | £6.00 per hour | Mon-Sat 8:30am-6.30pm and Sun 12:30pm-6:30pm | Max stay 10 hours, no return within 1 hour |
| Band B1                                    | £5.60 per hour | Mon-Sat 8:30am-6.30pm and Sun 12:30pm-6:30pm | Max stay 3 hours, no return within 1 hour  |
| Band B2                                    | £4.90 per hour | Mon-Sat 8:30am-6.30pm and Sun 12:30pm-6:30pm | Max stay 4 hours, no return within 1 hour  |
| Band B3                                    | £4.10 per hour | Mon-Sat 8:30am-6.30pm and Sun 12:30pm-6:30pm | Max stay 4 hours, no return within 1 hour  |
| Band C1                                    | £3.70 per hour | Mon-Fri 8:30am-5.30pm                        | Max stay 4 hours, no return within 1 hour  |
| Band C2                                    | £3.10 per hour | Mon-Fri 8:30am-5.30pm                        | Max stay 4 hours, no return within 1 hour  |
| Band D                                     | £2.60 per hour | Mon-Fri 8:30am-5.30pm                        | Max stay 4 hours, no return within 1 hour  |
| Band D1                                    | £2.80 per hour | Mon-Sat 8:30am-6.30pm and Sun 12:30pm-6:30pm | Max stay 1 hour, no return within 1 hour   |
| Band D2                                    | £2.80 per hour | Mon-Sat 8:30am-6.30pm and Sun 12:30pm-6:30pm | Max stay 1 hour, no return within 1 hour   |
| Band D3                                    | £2.80 per hour | Mon-Sat 8:30am-6.30pm and Sun 12:30pm-6:30pm | Max stay 1 hour, no return within 1 hour   |
| Band D4                                    | £2.80 per hour | Mon-Sat 8:30am-6.30pm and Sun 12:30pm-6:30pm | Max stay 1 hour, no return within 1 hour   |
| Band D5                                    | £2.80 per hour | Mon-Sat 8:30am-6.30pm and Sun 12:30pm-6:30pm | Max stay 1 hour, no return within 1 hour   |
| Band D6                                    | £2.80 per hour | Mon-Sat 9.00am-5.30pm                        | Max stay 1 hour, no return within 1 hour   |
| Band D7                                    | £2.80 per hour | Mon-Sat 8.00am-6.30pm                        | Max stay 2 hours, no return within 1 hour  |
| Band D8                                    | £2.80 per hour | Mon-Fri 8.00am-6.00pm Sat 8.00am-1.30pm      | Max stay 1 hours, no return within 1 hour  |
| Band G                                     | £7.00 per day  | Mon-Fri 8:30am-5.30pm                        | Max stay 9 hours, no return within 1 hour  |
| Band G1                                    | £7.00 per day  | Mon-Fri 8:30am-5.30pm                        | Max stay 9 hours, no return within 1 hour  |
| Band G2                                    | £7.00 per day  | Mon-Fri 8:30am-5.30pm                        | Max stay 9 hours, no return within 1 hour  |
| Band Q                                     | 90p per hour   | Mon-Fri 8:30am-5.30pm                        | Max stay 1 hours, no return within 1 hour  |