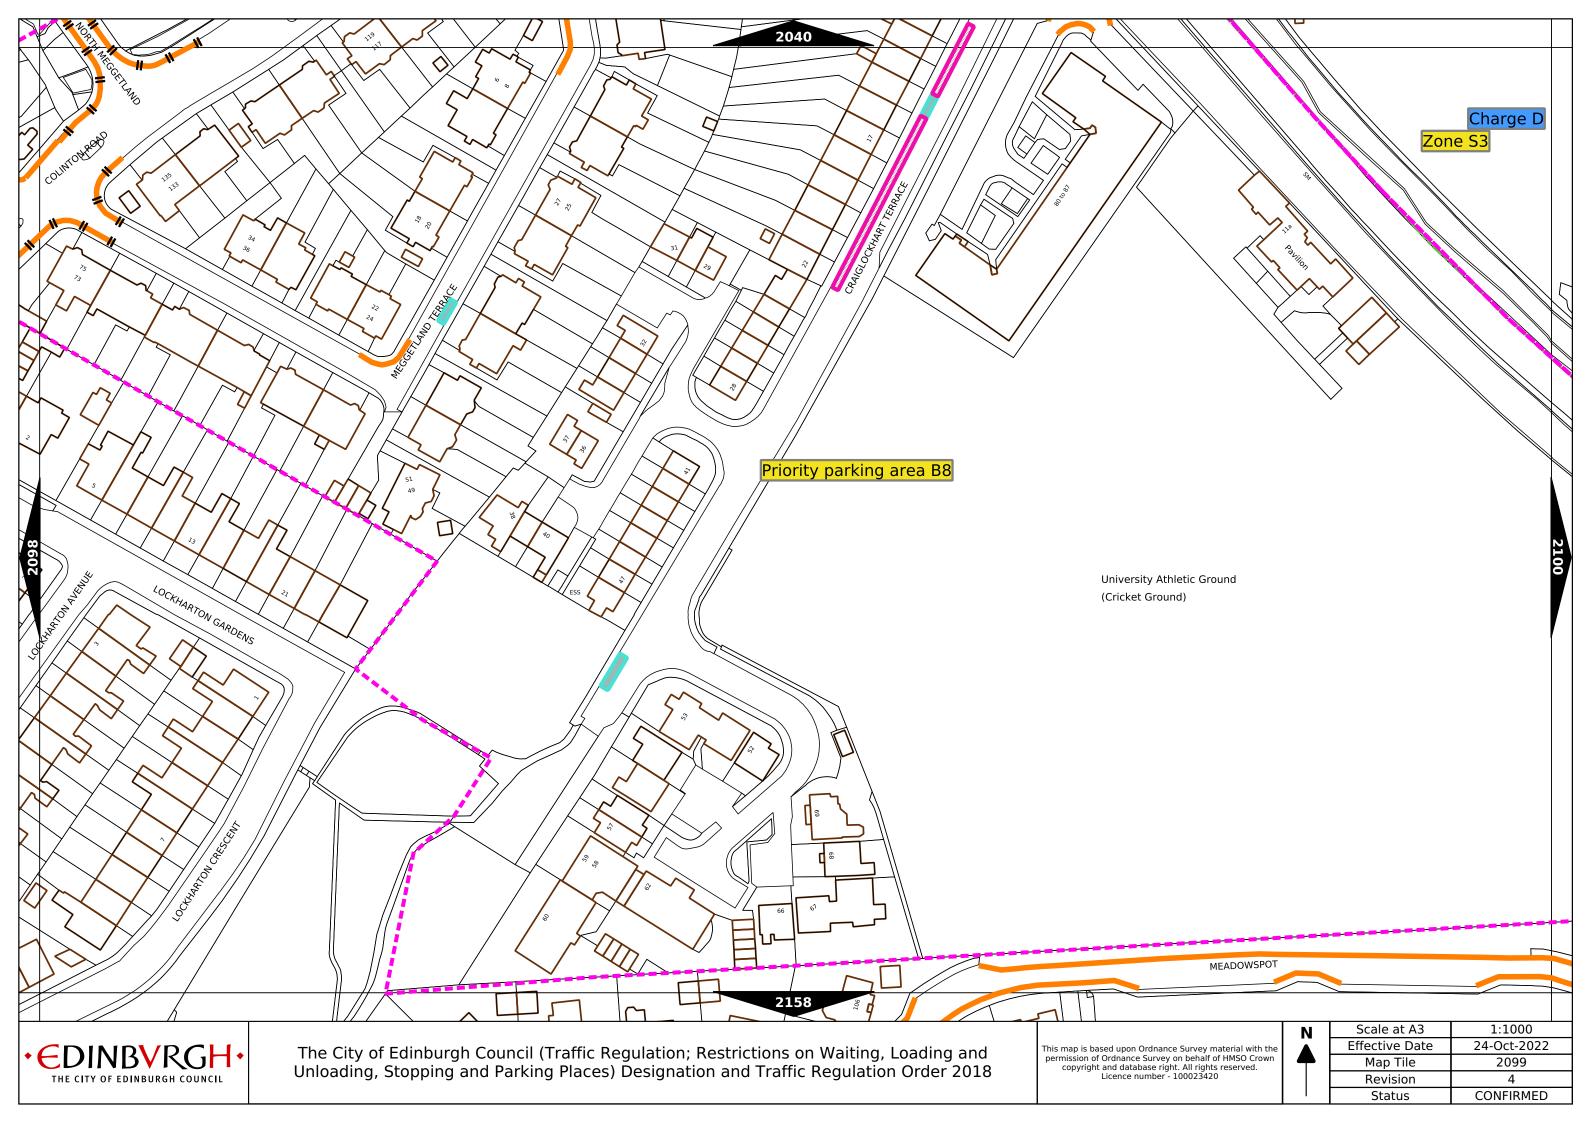

## Legend Page 2

| Controlled Parking Zone/<br>Priority Parking Area | Sub zone (where applicable) | Permitted Hours<br>(any such day not being a parking holiday)              | Restricted Hours<br>(any such day not being a parking holiday)                |
|---------------------------------------------------|-----------------------------|----------------------------------------------------------------------------|-------------------------------------------------------------------------------|
|                                                   | Sub-zone 1                  | 08.30 to 18.30 Mondays to Saturdays and 12.30 to 18.30pm Sundays inclusive | 08.30 to 18.30 Mondays to Saturdays and 12.30 to<br>18.30pm Sundays inclusive |
|                                                   | Sub-zone 1A                 |                                                                            |                                                                               |
| Central zone                                      | Sub-zone 2                  |                                                                            |                                                                               |
|                                                   | Sub-zone 3                  | inclusive                                                                  |                                                                               |
|                                                   | Sub-zone 4                  | ]                                                                          |                                                                               |
|                                                   | Sub-zone 5                  |                                                                            | 08.30 to 17.30 Mondays to Fridays inclusive                                   |
|                                                   | Sub-zone 5A                 | ]                                                                          |                                                                               |
| Peripheral zone                                   | Sub-zone 6                  | 08.30 to 17.30 Mondays to Fridays inclusive                                |                                                                               |
|                                                   | Sub-zone 7                  |                                                                            |                                                                               |
|                                                   | Sub-zone 8                  | ]                                                                          |                                                                               |
| Zone                                              | e N1                        |                                                                            |                                                                               |
| Zone                                              | e N2                        | ]                                                                          |                                                                               |
| Zone N3                                           |                             | ]                                                                          |                                                                               |
| Zone                                              | e N4                        |                                                                            | 08.30 to 17.30 Mondays to Fridays inclusive                                   |
| Zone                                              | e N5                        | 08.30 to 17.30 Mondays to Fridays inclusive                                |                                                                               |
| Zon                                               | e S1                        | ]                                                                          |                                                                               |
| Zon                                               | e S2                        | ]                                                                          |                                                                               |
| Zon                                               | e S3                        |                                                                            |                                                                               |
| Zone S4                                           |                             |                                                                            |                                                                               |
| Zone K                                            |                             | 08.30 to 09:30 and 16:00 to 17.00 Mondays to Fridays inclusive             | 08.30 to 09.30 and 16.00 to 17.00 Mondays to Fridays inclusive                |
| Priority Park                                     | king Area B1                | 10.00 to 11.30 Mondays to Fridays inclusive                                | -                                                                             |
| Priority Parl                                     | king Area B2                | 13.30 to 15.00 Mondays to Fridays inclusive                                | -                                                                             |
| Priority Parking Area B3                          |                             | 10.00 to 11.30 Mondays to Fridays inclusive                                | -                                                                             |
| Priority Parking Area B4                          |                             | 11.30 to 13.00 Mondays to Fridays inclusive                                | -                                                                             |
| Priority Parking Area B5                          |                             | 11.30 to 13.00 Mondays to Fridays inclusive                                | -                                                                             |
| Priority Parking Area B6                          |                             | 11.00 to 12.30 Mondays to Fridays inclusive                                | -                                                                             |
| Priority Parking Area B7                          |                             | 09.30 to 11.00 Mondays to Fridays inclusive                                | -                                                                             |
| Priority Parking Area B8                          |                             | 12.30 to 14.00 Mondays to Fridays inclusive                                | -                                                                             |
| Priority Parking Area B9                          |                             | 13.30 to 15.00 Mondays to Fridays inclusive                                | -                                                                             |
| Priority Parking Area B10                         |                             | 13.30 to 15.00 Mondays to Fridays inclusive                                | -                                                                             |