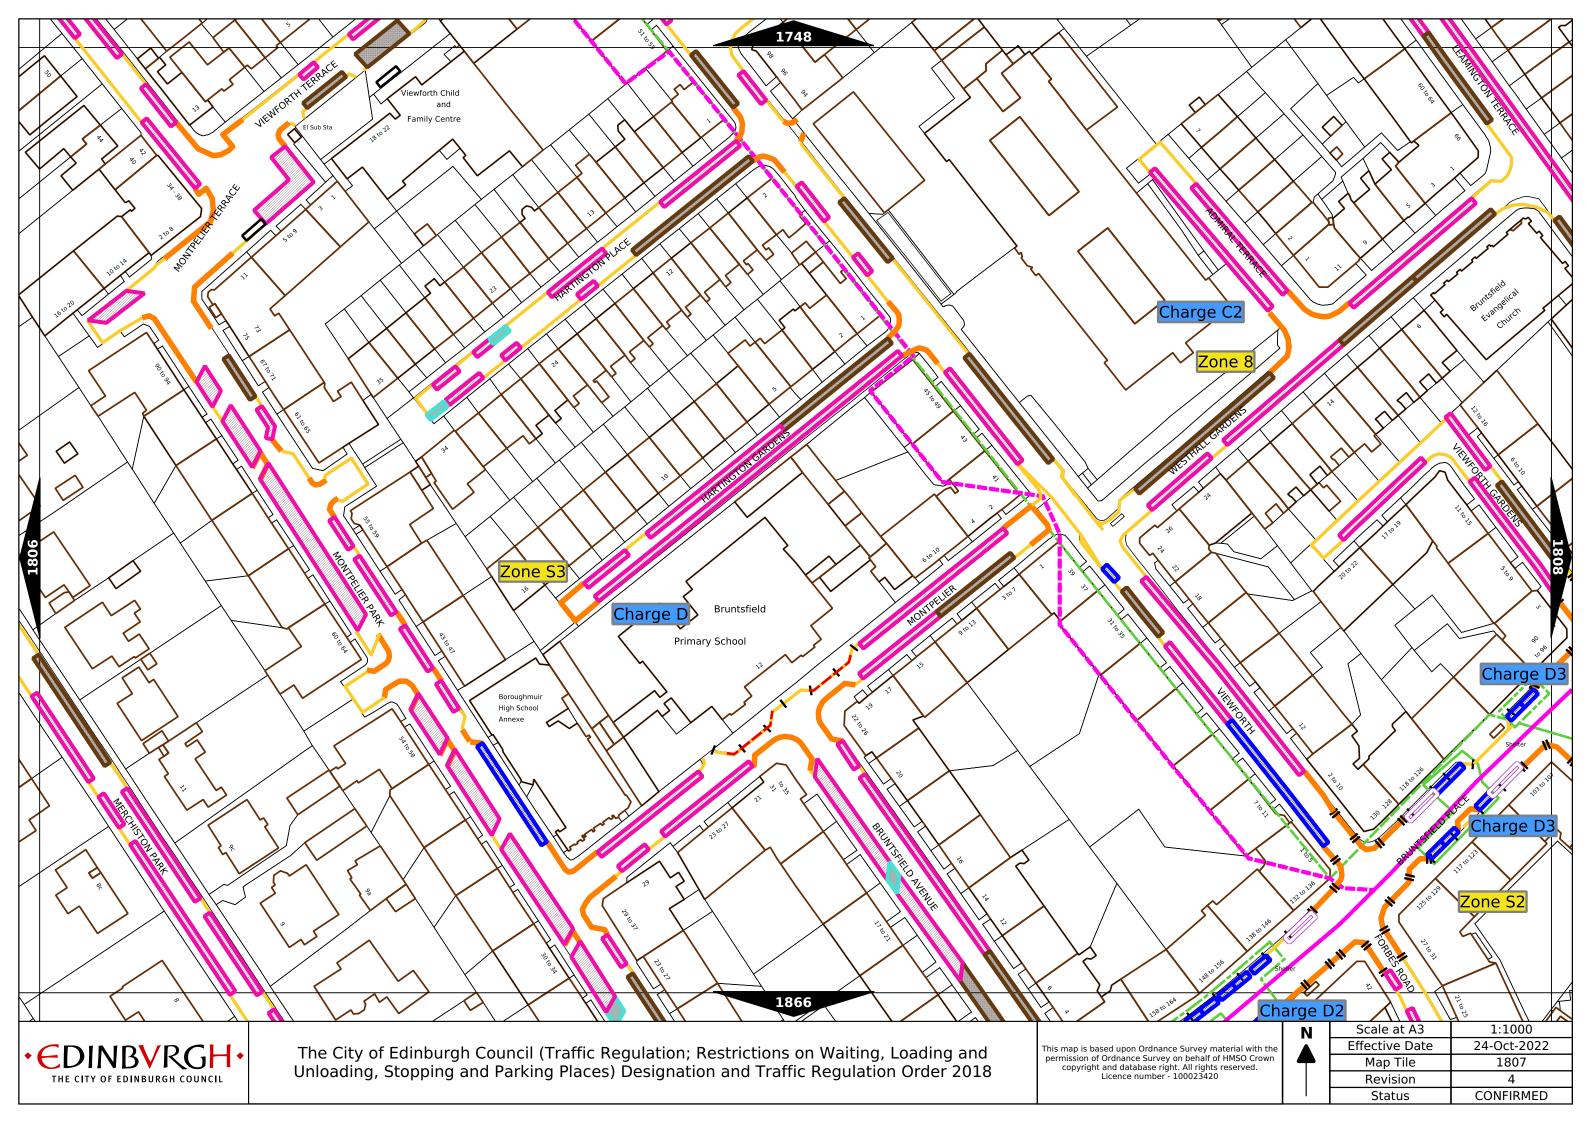

| The City of Edinburgh Council (Traffic Regulation; Restrictions on Waiting, Loa | ading and Unloading, Stopping and |
|---------------------------------------------------------------------------------|-----------------------------------|
| Parking Places) Designation and Traffic Regulation O                            | Order 2018                        |

| As amended | 04-Apr-22 |
|------------|-----------|
| Revision   | 5         |