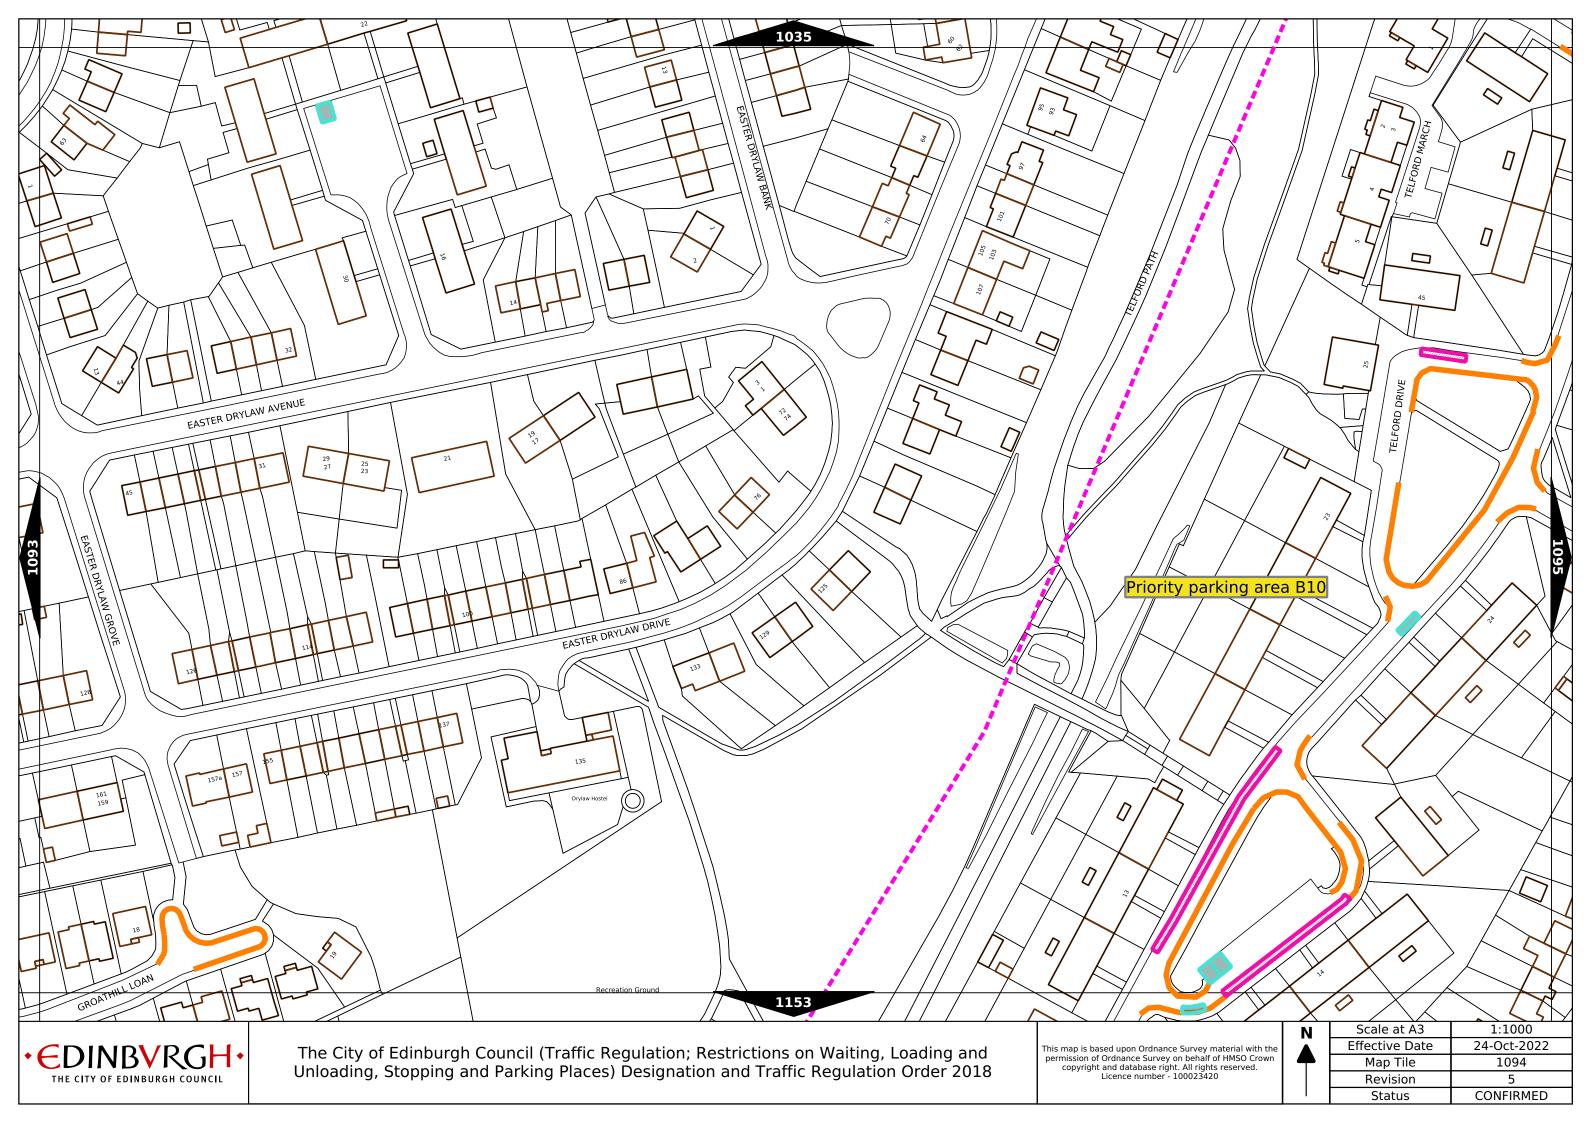

## Legend Page 2

| Controlled Parking Zone/<br>Priority Parking Area | Sub zone (where applicable) | Permitted Hours<br>(any such day not being a parking holiday)              | Restricted Hours<br>(any such day not being a parking holiday)                |
|---------------------------------------------------|-----------------------------|----------------------------------------------------------------------------|-------------------------------------------------------------------------------|
|                                                   | Sub-zone 1                  | 08.30 to 18.30 Mondays to Saturdays and 12.30 to 18.30pm Sundays inclusive | 08.30 to 18.30 Mondays to Saturdays and 12.30 to<br>18.30pm Sundays inclusive |
|                                                   | Sub-zone 1A                 |                                                                            |                                                                               |
| Central zone                                      | Sub-zone 2                  |                                                                            |                                                                               |
|                                                   | Sub-zone 3                  | inclusive                                                                  |                                                                               |
|                                                   | Sub-zone 4                  | ]                                                                          |                                                                               |
|                                                   | Sub-zone 5                  |                                                                            | 08.30 to 17.30 Mondays to Fridays inclusive                                   |
|                                                   | Sub-zone 5A                 | ]                                                                          |                                                                               |
| Peripheral zone                                   | Sub-zone 6                  | 08.30 to 17.30 Mondays to Fridays inclusive                                |                                                                               |
|                                                   | Sub-zone 7                  |                                                                            |                                                                               |
|                                                   | Sub-zone 8                  | ]                                                                          |                                                                               |
| Zone                                              | e N1                        |                                                                            |                                                                               |
| Zone                                              | e N2                        | ]                                                                          |                                                                               |
| Zone N3                                           |                             | ]                                                                          |                                                                               |
| Zone                                              | e N4                        |                                                                            | 08.30 to 17.30 Mondays to Fridays inclusive                                   |
| Zone                                              | e N5                        | 08.30 to 17.30 Mondays to Fridays inclusive                                |                                                                               |
| Zon                                               | e S1                        | ]                                                                          |                                                                               |
| Zon                                               | e S2                        | ]                                                                          |                                                                               |
| Zon                                               | e S3                        |                                                                            |                                                                               |
| Zone S4                                           |                             |                                                                            |                                                                               |
| Zone K                                            |                             | 08.30 to 09:30 and 16:00 to 17.00 Mondays to Fridays inclusive             | 08.30 to 09.30 and 16.00 to 17.00 Mondays to Fridays inclusive                |
| Priority Park                                     | king Area B1                | 10.00 to 11.30 Mondays to Fridays inclusive                                | -                                                                             |
| Priority Parl                                     | king Area B2                | 13.30 to 15.00 Mondays to Fridays inclusive                                | -                                                                             |
| Priority Parking Area B3                          |                             | 10.00 to 11.30 Mondays to Fridays inclusive                                | -                                                                             |
| Priority Parking Area B4                          |                             | 11.30 to 13.00 Mondays to Fridays inclusive                                | -                                                                             |
| Priority Parking Area B5                          |                             | 11.30 to 13.00 Mondays to Fridays inclusive                                | -                                                                             |
| Priority Parking Area B6                          |                             | 11.00 to 12.30 Mondays to Fridays inclusive                                | -                                                                             |
| Priority Parking Area B7                          |                             | 09.30 to 11.00 Mondays to Fridays inclusive                                | -                                                                             |
| Priority Parking Area B8                          |                             | 12.30 to 14.00 Mondays to Fridays inclusive                                | -                                                                             |
| Priority Parking Area B9                          |                             | 13.30 to 15.00 Mondays to Fridays inclusive                                | -                                                                             |
| Priority Parking Area B10                         |                             | 13.30 to 15.00 Mondays to Fridays inclusive                                | -                                                                             |