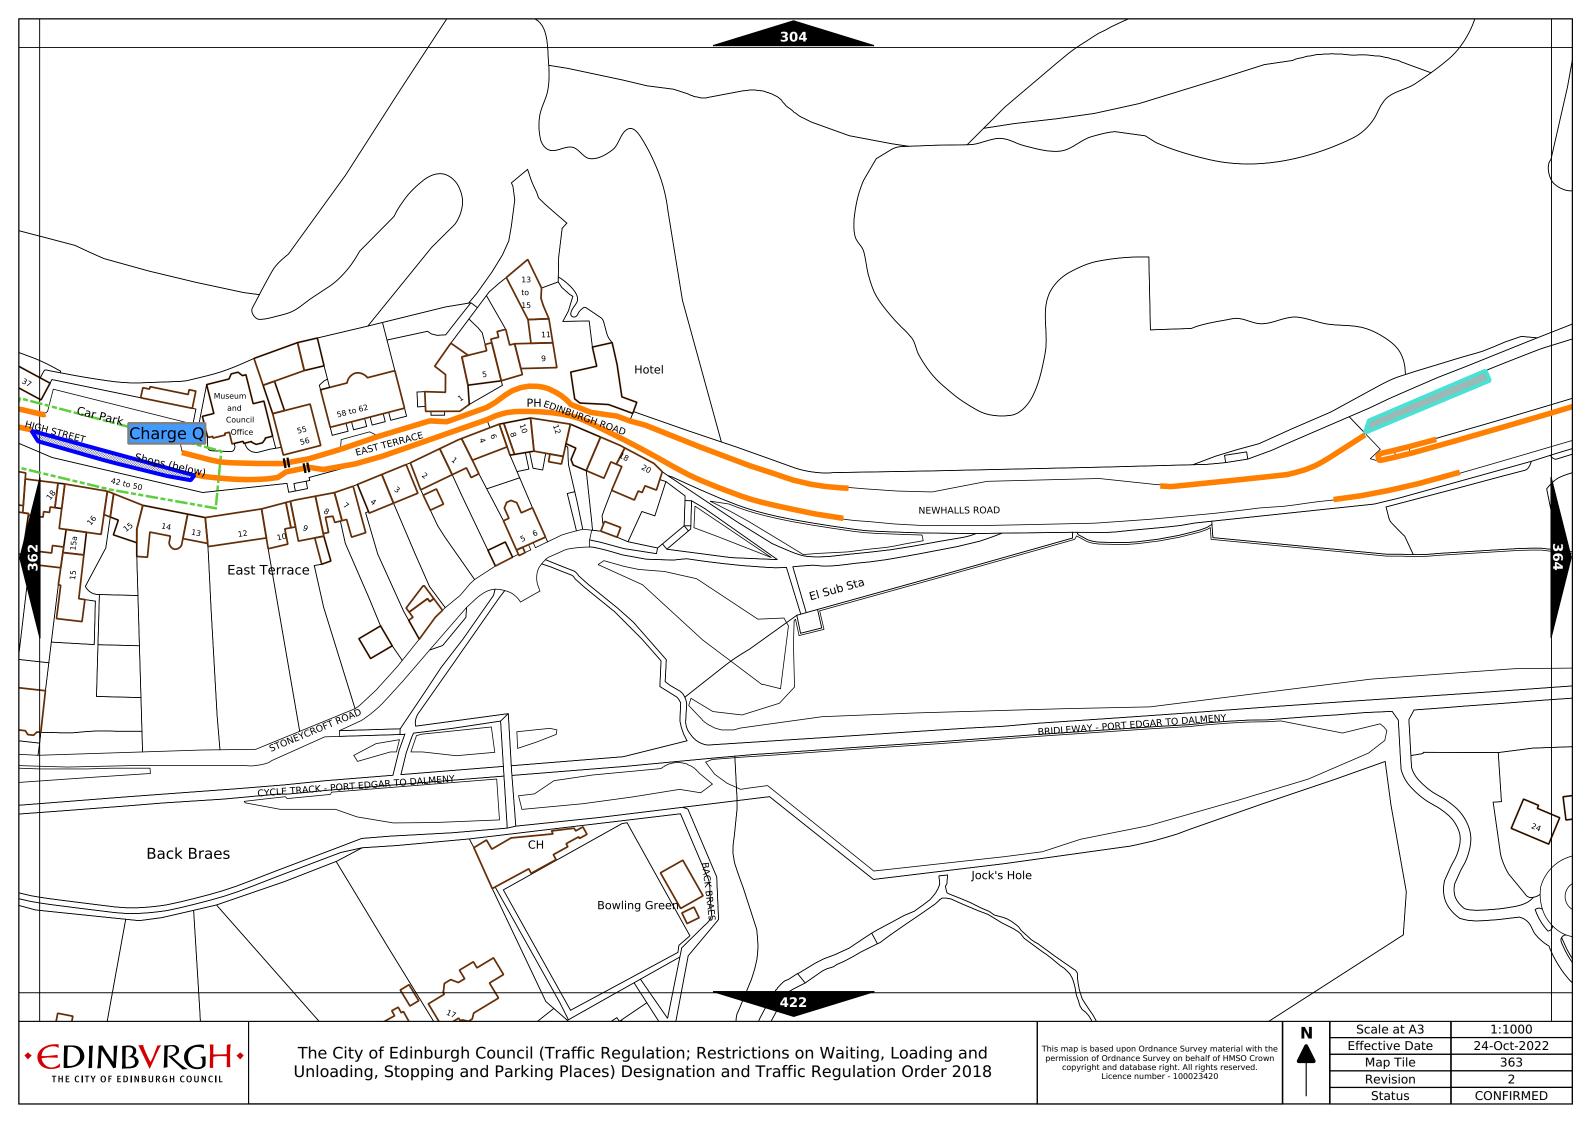

| Order items |                                                                                  |                                                                                                                                                                                                                                                                                            | Legend Page 1                                                                                                                    |
|-------------|----------------------------------------------------------------------------------|--------------------------------------------------------------------------------------------------------------------------------------------------------------------------------------------------------------------------------------------------------------------------------------------|----------------------------------------------------------------------------------------------------------------------------------|
|             | Bus parking place                                                                | 11111                                                                                                                                                                                                                                                                                      | No loading at any time***                                                                                                        |
|             | Car club parking place***                                                        | 1 1 1 1 1                                                                                                                                                                                                                                                                                  | No loading, with prohibited hours*                                                                                               |
|             | Diplomatic vehicle parking place***                                              |                                                                                                                                                                                                                                                                                            | No waiting at any time (double yellow line)***                                                                                   |
|             | Disabled persons parking place***                                                | Other information                                                                                                                                                                                                                                                                          | School keep clear                                                                                                                |
|             | Doctors parking place***                                                         | Other information  Mon-Fri 8.00am-6.30pm                                                                                                                                                                                                                                                   | Waiting restriction ††                                                                                                           |
|             | Electric Vehicle parking place***                                                | No Loading: Mon-Fri 8.00am-9.15am<br>4.30pm-6.30pm                                                                                                                                                                                                                                         | Loading prohibition ++                                                                                                           |
|             | Limited waiting place*                                                           | Charge B3                                                                                                                                                                                                                                                                                  | Pay and display / Pay by phone bay charge band (see table for details) ††                                                        |
|             | Loading place*                                                                   | Zone 3                                                                                                                                                                                                                                                                                     | Controlled parking zone (see table for details) ††                                                                               |
|             | Motor cycle parking place*                                                       | Priority parking area B7                                                                                                                                                                                                                                                                   | Priority parking area                                                                                                            |
|             | Pay and display / Pay by phone bay parking place* ** †                           |                                                                                                                                                                                                                                                                                            | Pay and display / Pay by phone bay charge band area                                                                              |
|             | Permit holders parking place*                                                    |                                                                                                                                                                                                                                                                                            | Controlled parking zone / priority parking area                                                                                  |
| 94704       | Numbered parking place* ††                                                       |                                                                                                                                                                                                                                                                                            | Greenways                                                                                                                        |
|             | Shared use parking place (Permit holders / Pay and Display / Pay by phone)* ** † |                                                                                                                                                                                                                                                                                            | Pedestrianised zone                                                                                                              |
|             | Pedal cycle parking place***                                                     |                                                                                                                                                                                                                                                                                            | Area covered by a text based traffic regulation order                                                                            |
|             | Police vehicle parking place***                                                  | * These restrictions apply the permitted hours of the controlled pa<br>they are located. If the permitted hours differ then a label indicate<br>** These restrictions apply the pay and display/ pay by phone char<br>charge band differs then a label indicates the applicable charge ban | s the applicable permitted hours.<br>ge band of the pay and display/ pay by phone charge band area in which they are located. If |

d. If the charge band differs then a label indicates the applicable charge band.

No waiting, with restricted hours\*

(single yellow line)

| As amended | 04-Apr-22 |
|------------|-----------|
| Revision   | 5         |

<sup>\*\*\*</sup> These restrictions apply at any time.

<sup>†</sup> These restrictions apply the permitted hours, max stay and no return times of the charge band area in which they are located. If the details differ then a label indicates the applicable details.

<sup>††</sup> Labels will differ dependent upon the area in which the restriction is located.