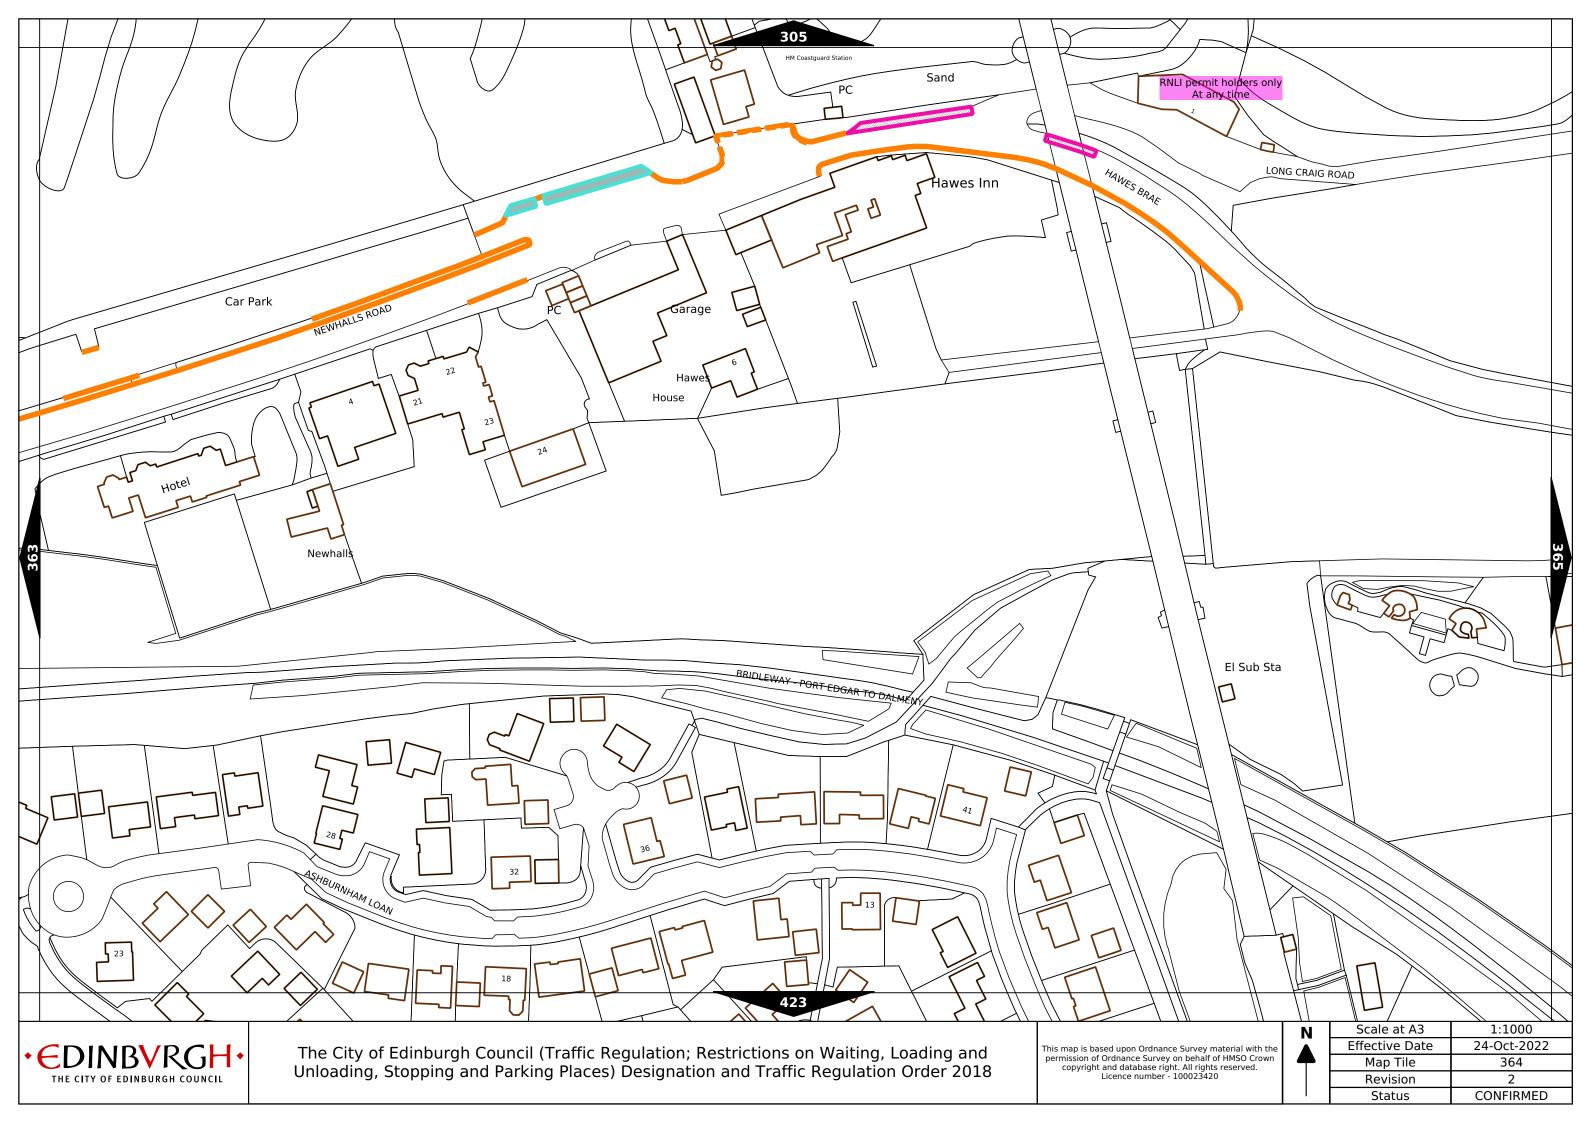

| Order items |                                                                                  |                                                                                                                                                                                                                                                                                            | Legend Page 1                                                                                                                    |
|-------------|----------------------------------------------------------------------------------|--------------------------------------------------------------------------------------------------------------------------------------------------------------------------------------------------------------------------------------------------------------------------------------------|----------------------------------------------------------------------------------------------------------------------------------|
|             | Bus parking place                                                                | 11111                                                                                                                                                                                                                                                                                      | No loading at any time***                                                                                                        |
|             | Car club parking place***                                                        | 1 1 1 1 1                                                                                                                                                                                                                                                                                  | No loading, with prohibited hours*                                                                                               |
|             | Diplomatic vehicle parking place***                                              |                                                                                                                                                                                                                                                                                            | No waiting at any time (double yellow line)***                                                                                   |
|             | Disabled persons parking place***                                                | Other information                                                                                                                                                                                                                                                                          | School keep clear                                                                                                                |
|             | Doctors parking place***                                                         | Other information  Mon-Fri 8.00am-6.30pm                                                                                                                                                                                                                                                   | Waiting restriction ††                                                                                                           |
|             | Electric Vehicle parking place***                                                | No Loading: Mon-Fri 8.00am-9.15am<br>4.30pm-6.30pm                                                                                                                                                                                                                                         | Loading prohibition ++                                                                                                           |
|             | Limited waiting place*                                                           | Charge B3                                                                                                                                                                                                                                                                                  | Pay and display / Pay by phone bay charge band (see table for details) ††                                                        |
|             | Loading place*                                                                   | Zone 3                                                                                                                                                                                                                                                                                     | Controlled parking zone (see table for details) ††                                                                               |
|             | Motor cycle parking place*                                                       | Priority parking area B7                                                                                                                                                                                                                                                                   | Priority parking area                                                                                                            |
|             | Pay and display / Pay by phone bay parking place* ** †                           |                                                                                                                                                                                                                                                                                            | Pay and display / Pay by phone bay charge band area                                                                              |
|             | Permit holders parking place*                                                    |                                                                                                                                                                                                                                                                                            | Controlled parking zone / priority parking area                                                                                  |
| 94704       | Numbered parking place* ††                                                       |                                                                                                                                                                                                                                                                                            | Greenways                                                                                                                        |
|             | Shared use parking place (Permit holders / Pay and Display / Pay by phone)* ** † |                                                                                                                                                                                                                                                                                            | Pedestrianised zone                                                                                                              |
|             | Pedal cycle parking place***                                                     |                                                                                                                                                                                                                                                                                            | Area covered by a text based traffic regulation order                                                                            |
|             | Police vehicle parking place***                                                  | * These restrictions apply the permitted hours of the controlled pa<br>they are located. If the permitted hours differ then a label indicate<br>** These restrictions apply the pay and display/ pay by phone char<br>charge band differs then a label indicates the applicable charge ban | s the applicable permitted hours.<br>ge band of the pay and display/ pay by phone charge band area in which they are located. If |

d. If the charge band differs then a label indicates the applicable charge band.

No waiting, with restricted hours\*

(single yellow line)

| As amended | 04-Apr-22 |
|------------|-----------|
| Revision   | 5         |

<sup>\*\*\*</sup> These restrictions apply at any time.

<sup>†</sup> These restrictions apply the permitted hours, max stay and no return times of the charge band area in which they are located. If the details differ then a label indicates the applicable details.

<sup>††</sup> Labels will differ dependent upon the area in which the restriction is located.