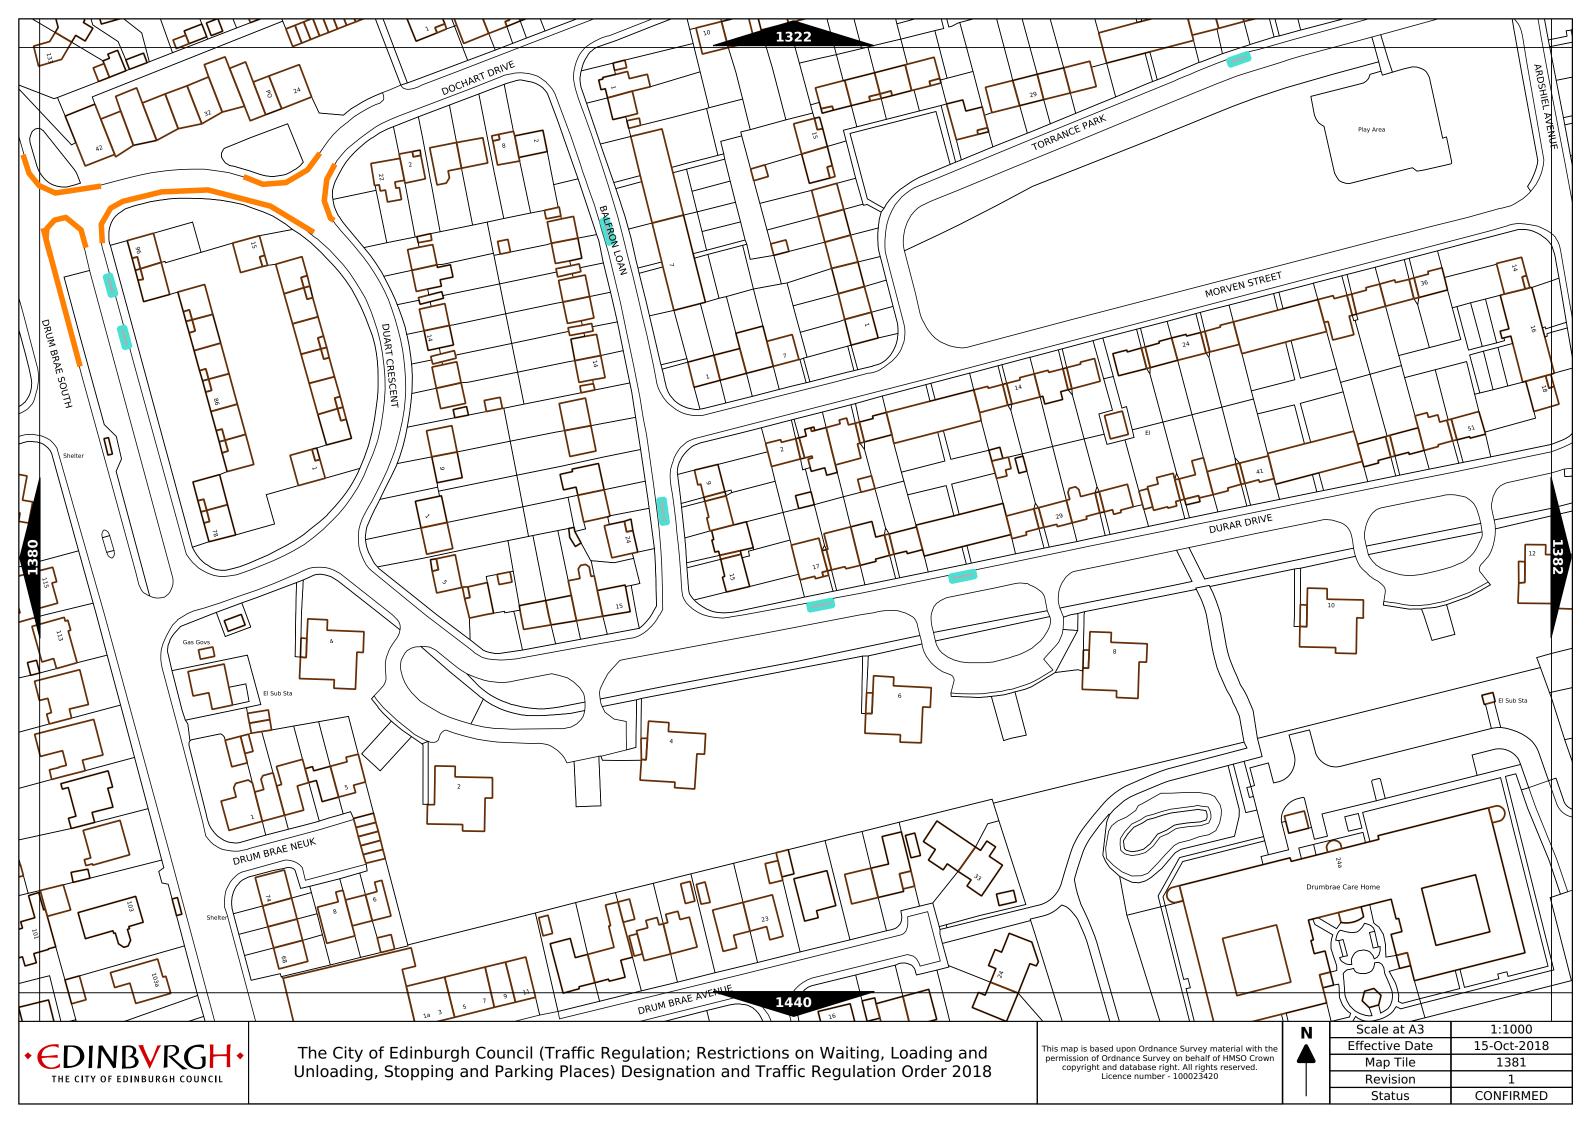

This map is based upon Ordnance Survey material with the permission of Ordnance Survey on behalf of HMSO Crown copyright and database right. All rights reserved.

Licence number - 100023420

|   | Scale at A3    | 1:1000      |  |
|---|----------------|-------------|--|
|   | Effective Date | 15-Oct-2018 |  |
| • | Map Tile       | 791         |  |
|   | Revision       | 1           |  |
|   | Status         | CONFIRMED   |  |