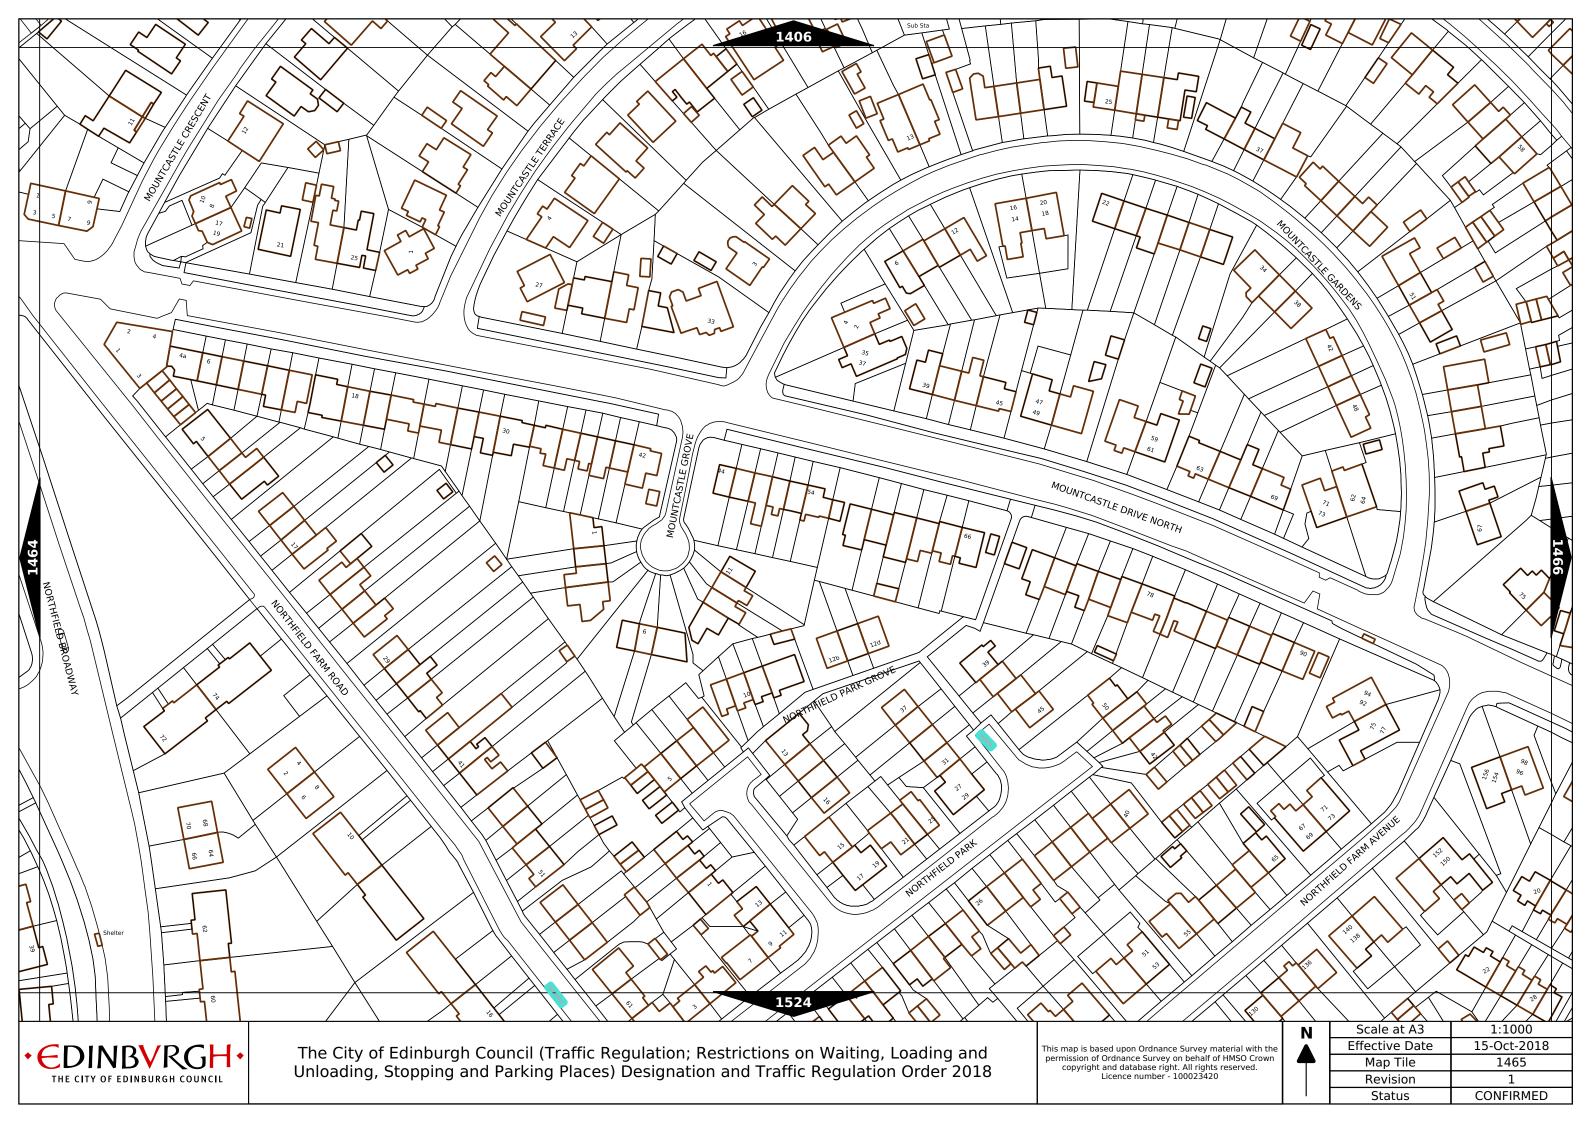

This map is based upon Ordnance Survey material with the permission of Ordnance Survey on behalf of HMSO Crown copyright and database right. All rights reserved.

Licence number - 100023420

|   | Scale at A3    | 1:1000      |  |
|---|----------------|-------------|--|
|   | Effective Date | 15-Oct-2018 |  |
| • | Map Tile       | 791         |  |
|   | Revision       | 1           |  |
|   | Status         | CONFIRMED   |  |