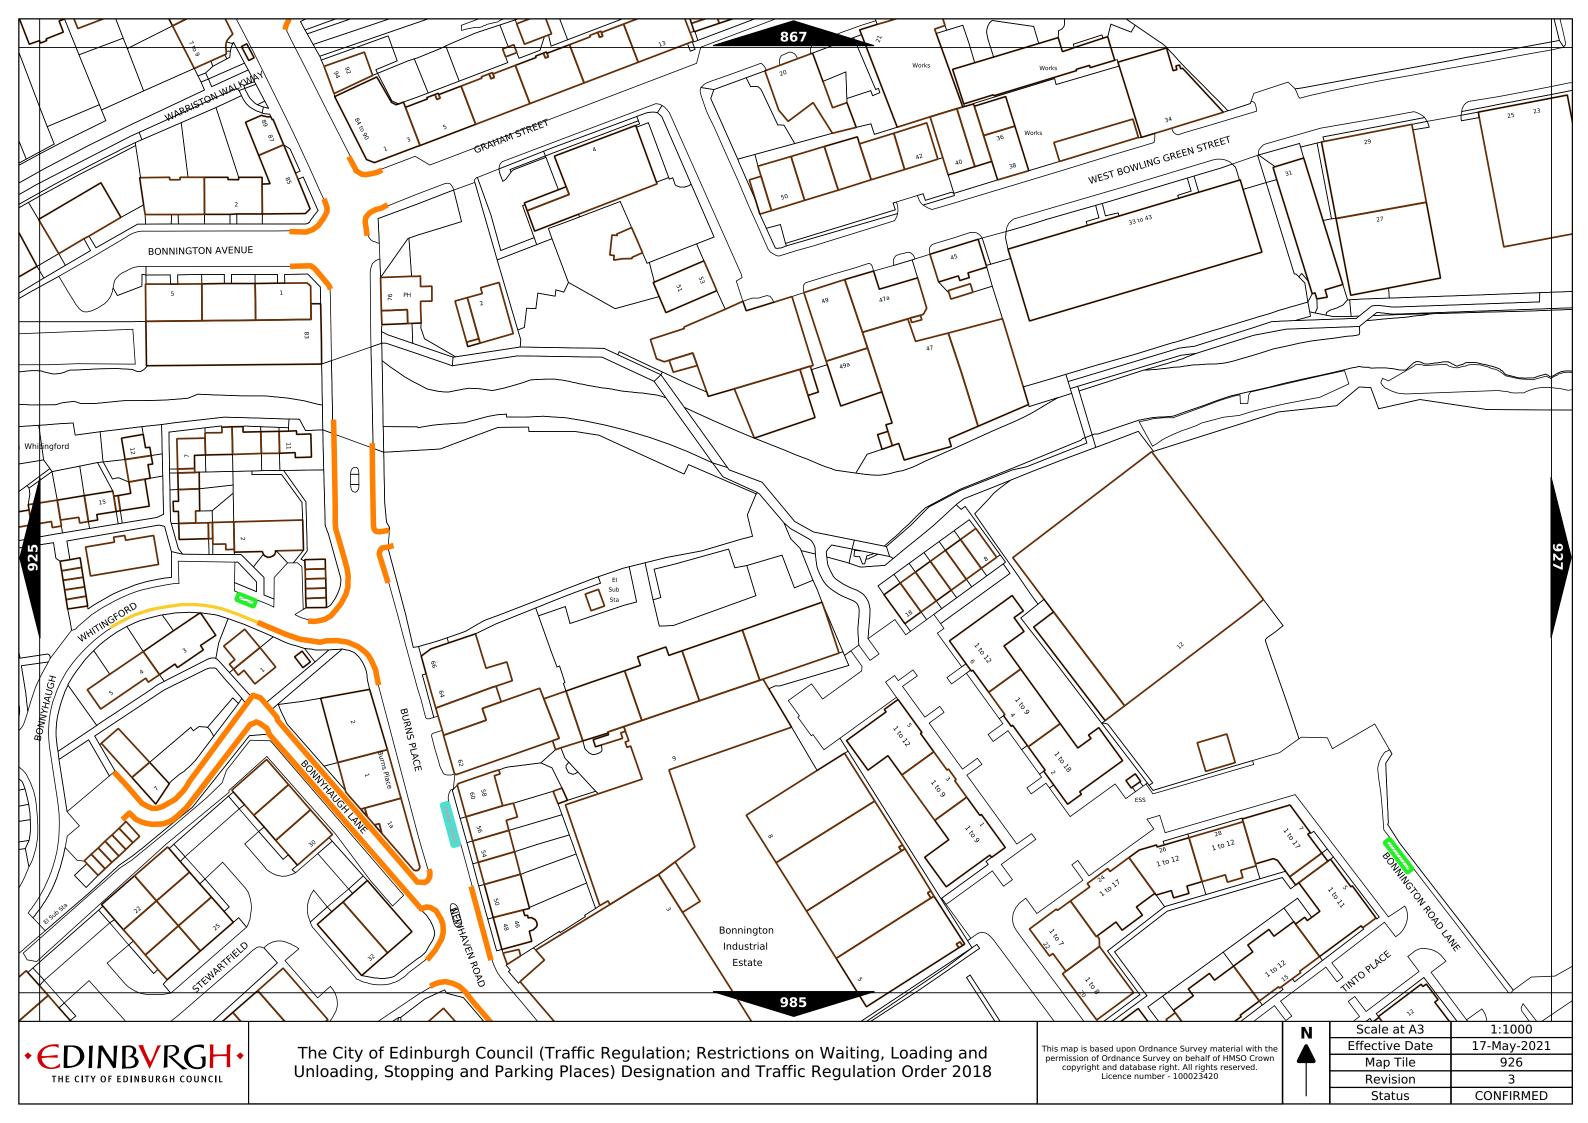

This map is based upon Ordnance Survey material with the permission of Ordnance Survey on behalf of HMSO Crown copyright and database right. All rights reserved.

Licence number - 100023420

|   | Scale at A3    | 1:1000      |  |
|---|----------------|-------------|--|
|   | Effective Date | 15-Oct-2018 |  |
| • | Map Tile       | 791         |  |
|   | Revision       | 1           |  |
|   | Status         | CONFIRMED   |  |