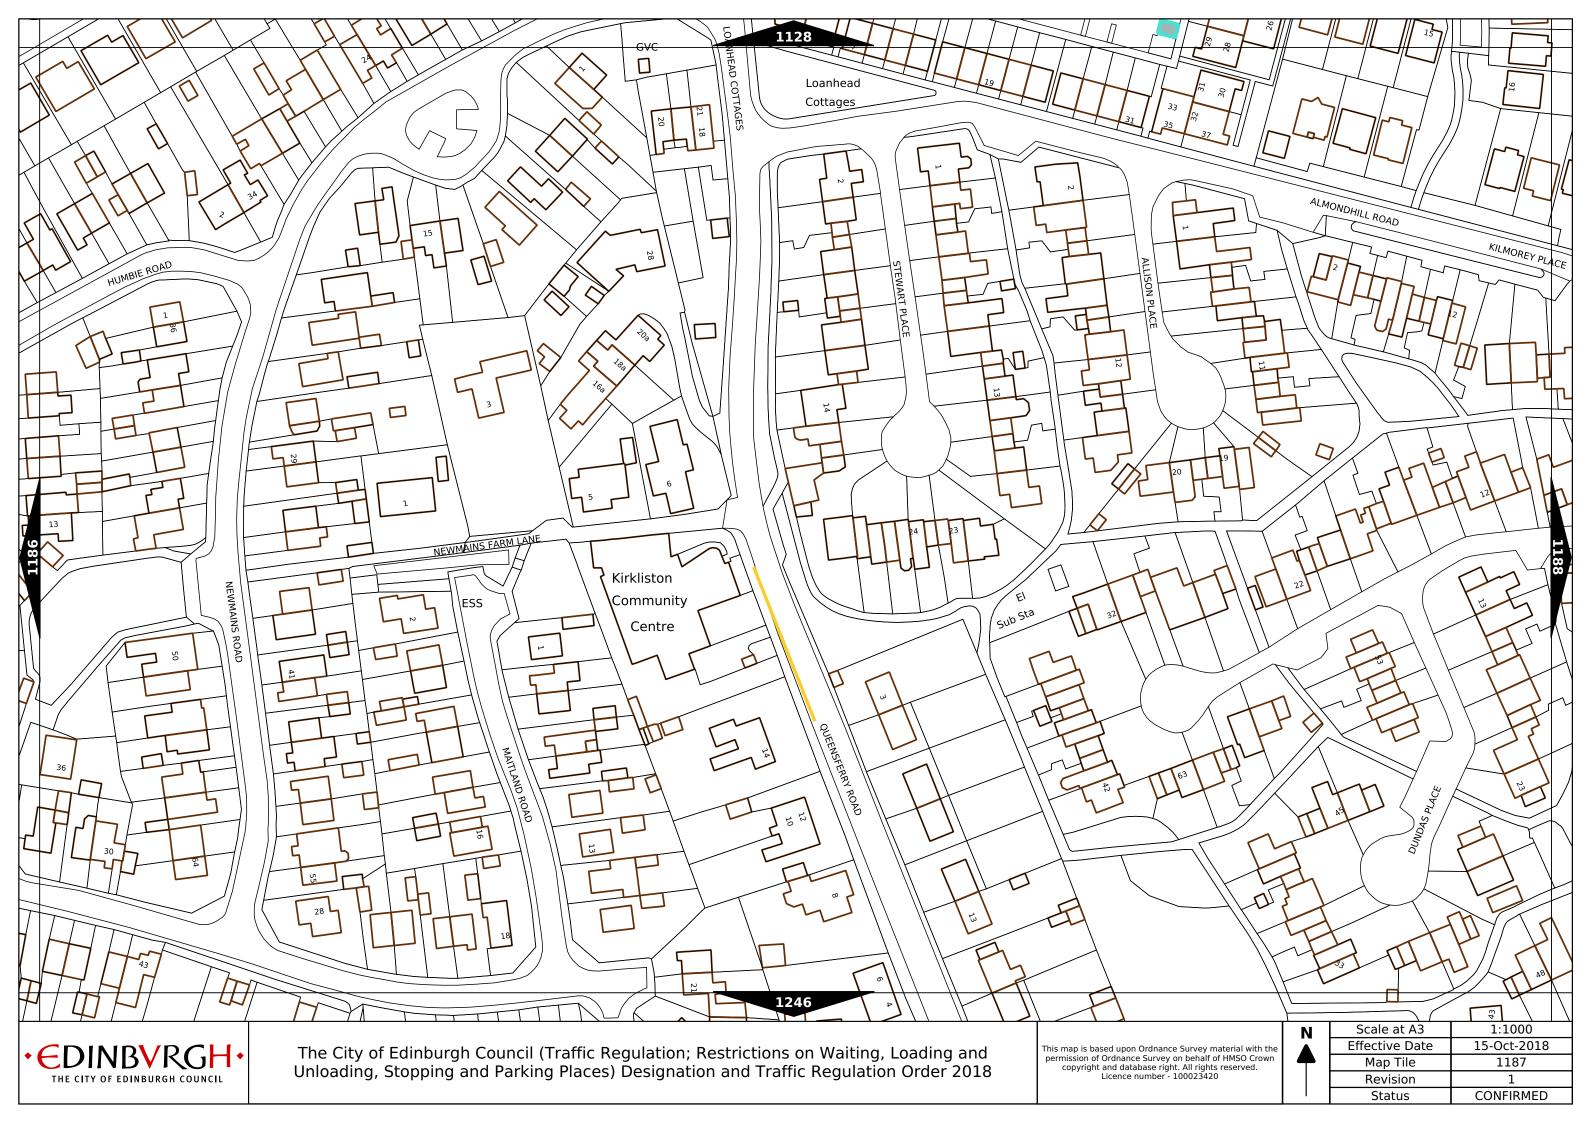

This map is based upon Ordnance Survey material with the permission of Ordnance Survey on behalf of HMSO Crown copyright and database right. All rights reserved.

Licence number - 100023420

|   | Scale at A3    | 1:1000      |  |
|---|----------------|-------------|--|
|   | Effective Date | 15-Oct-2018 |  |
| • | Map Tile       | 791         |  |
|   | Revision       | 1           |  |
|   | Status         | CONFIRMED   |  |