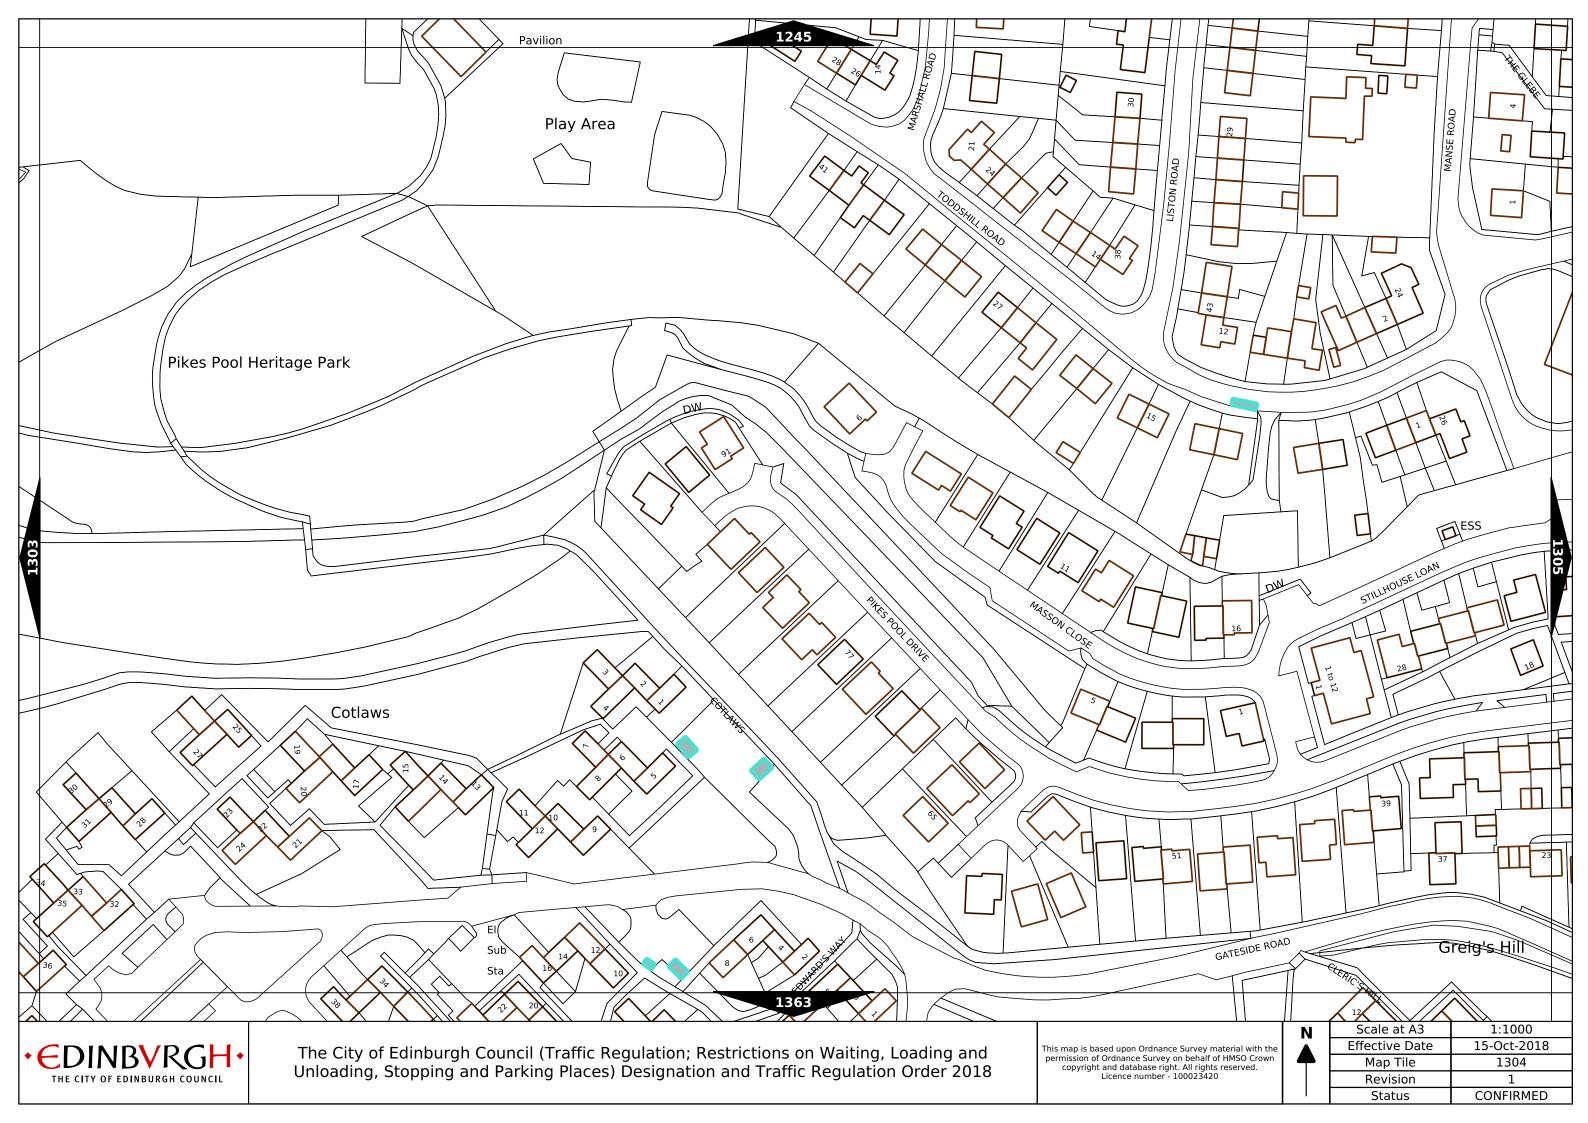

This map is based upon Ordnance Survey material with the permission of Ordnance Survey on behalf of HMSO Crown copyright and database right. All rights reserved.

Licence number - 100023420

|   | Scale at A3    | 1:1000      |  |
|---|----------------|-------------|--|
|   | Effective Date | 15-Oct-2018 |  |
| • | Map Tile       | 791         |  |
|   | Revision       | 1           |  |
|   | Status         | CONFIRMED   |  |