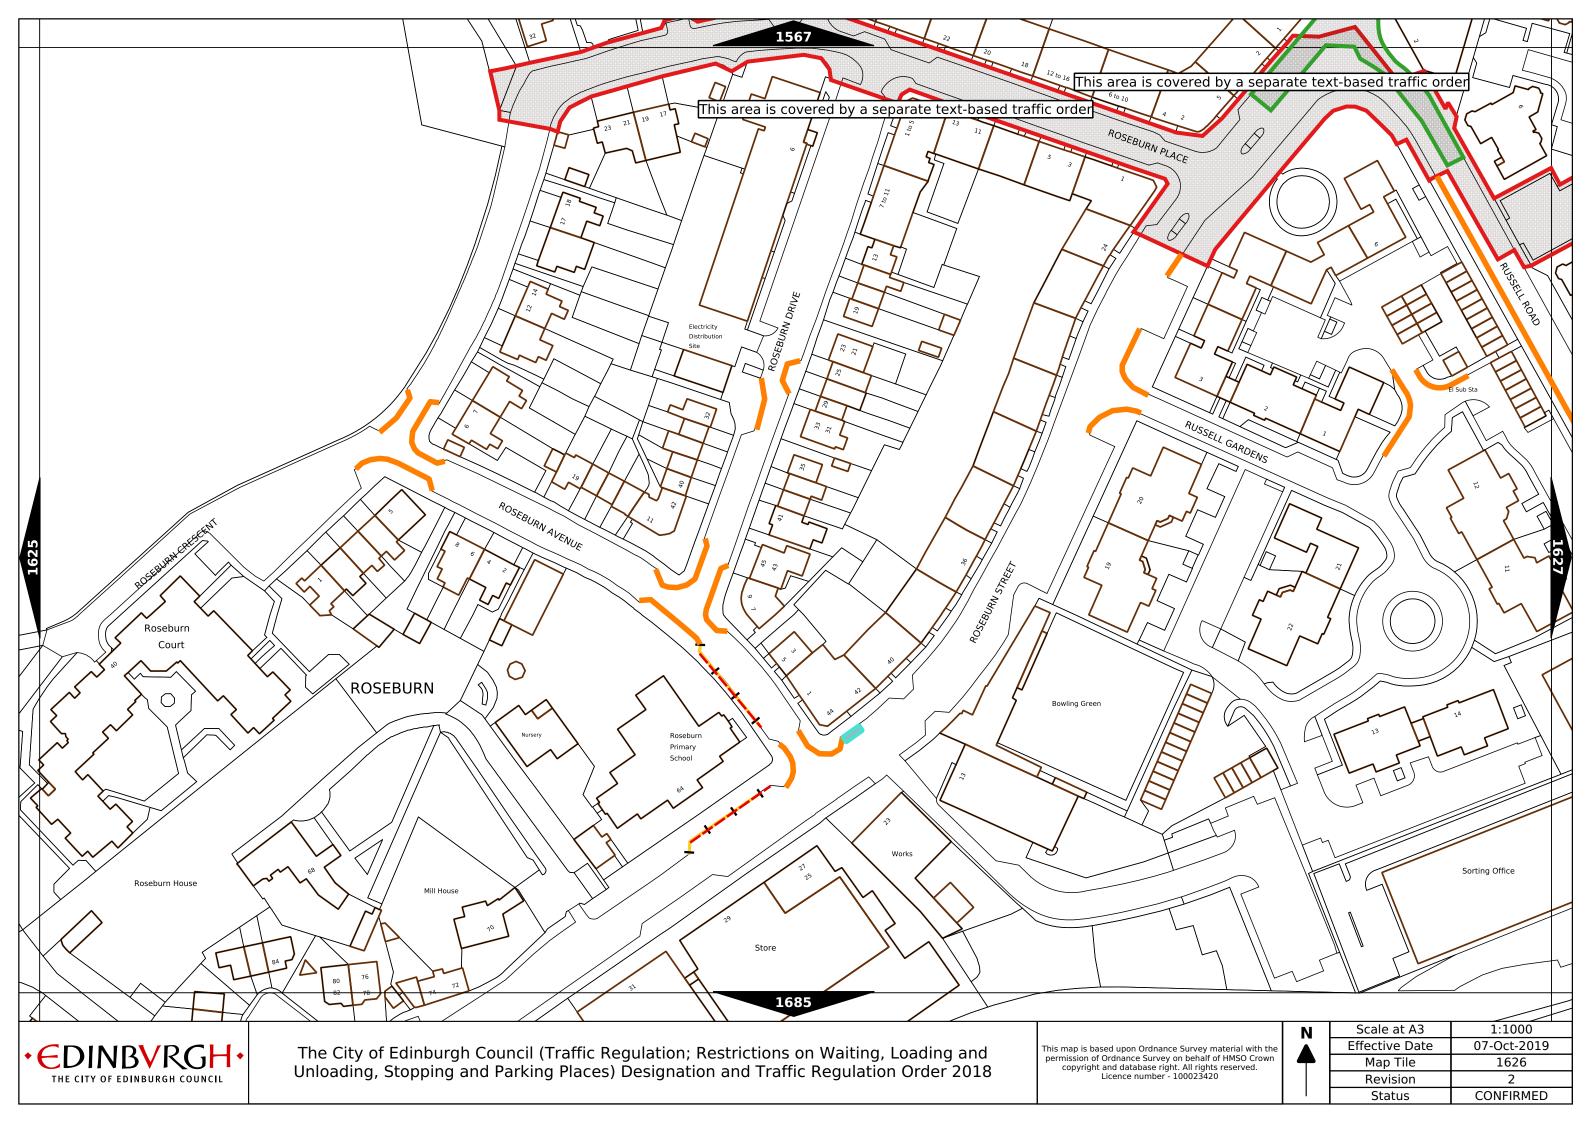

This map is based upon Ordnance Survey material with the permission of Ordnance Survey on behalf of HMSO Crown copyright and database right. All rights reserved.

Licence number - 100023420

|   | Scale at A3    | 1:1000      |  |
|---|----------------|-------------|--|
|   | Effective Date | 15-Oct-2018 |  |
| • | Map Tile       | 791         |  |
|   | Revision       | 1           |  |
|   | Status         | CONFIRMED   |  |