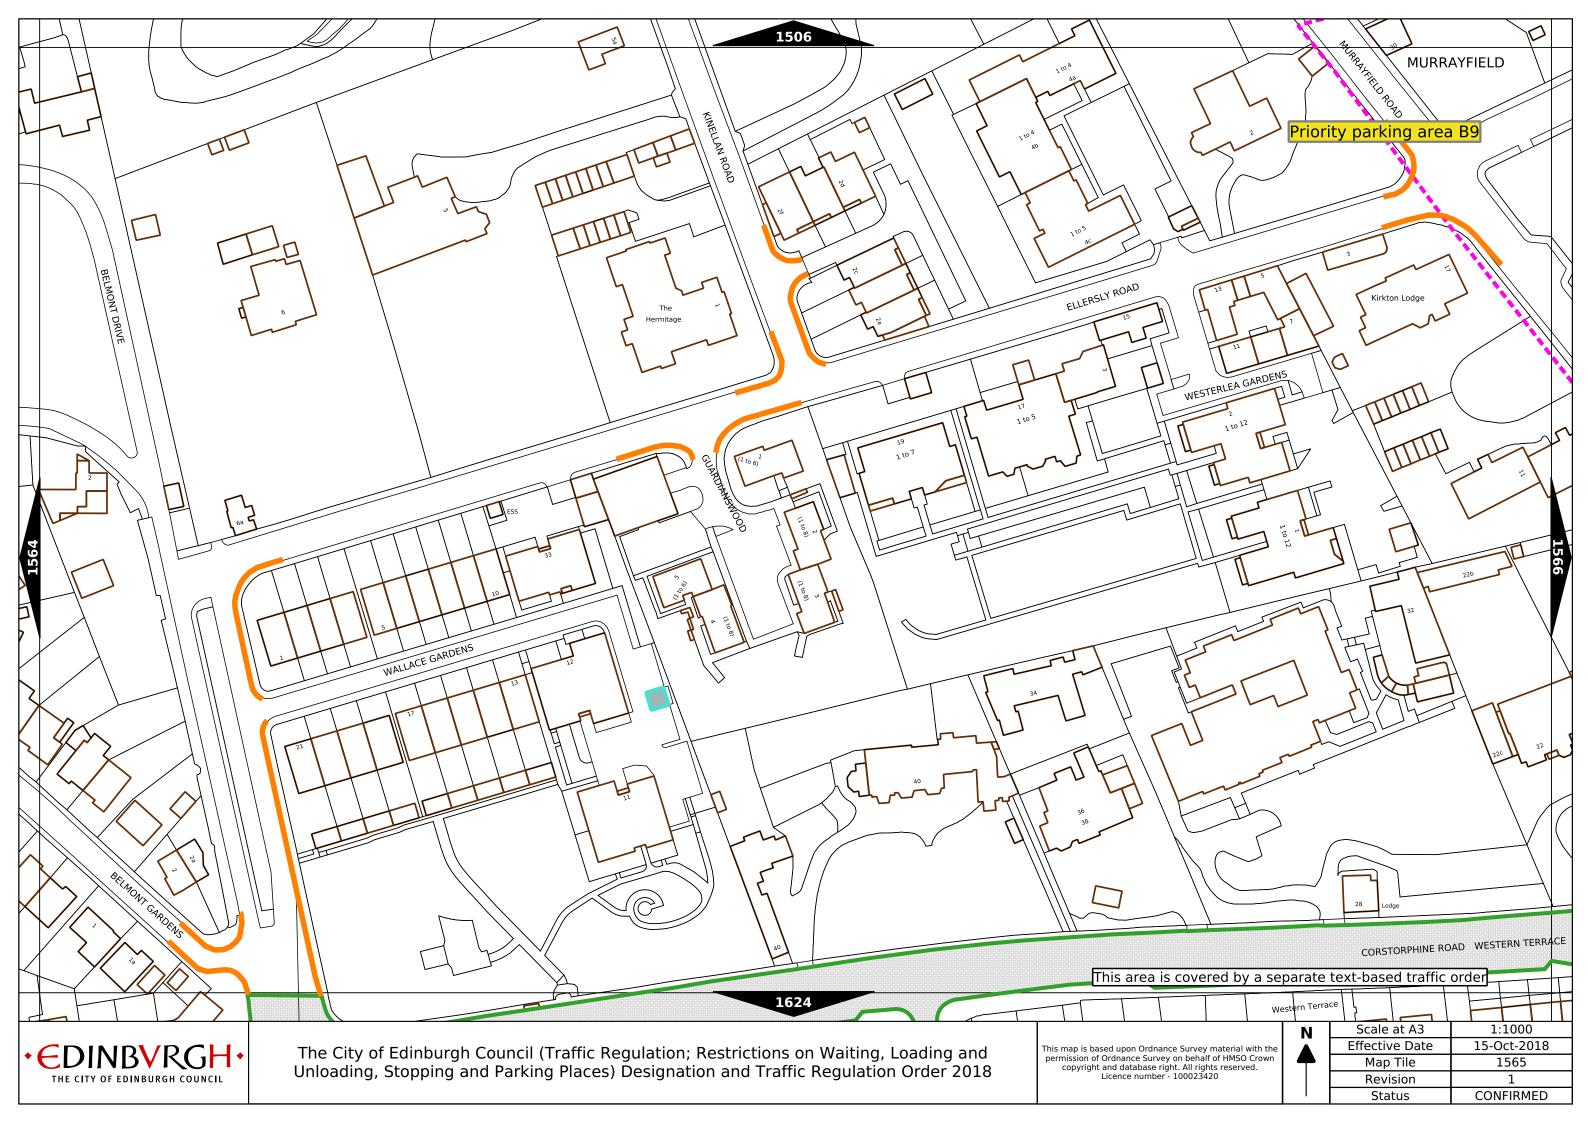

This map is based upon Ordnance Survey material with the permission of Ordnance Survey on behalf of HMSO Crown copyright and database right. All rights reserved.

Licence number - 100023420

|   | Scale at A3    | 1:1000      |  |
|---|----------------|-------------|--|
|   | Effective Date | 15-Oct-2018 |  |
| • | Map Tile       | 791         |  |
|   | Revision       | 1           |  |
|   | Status         | CONFIRMED   |  |