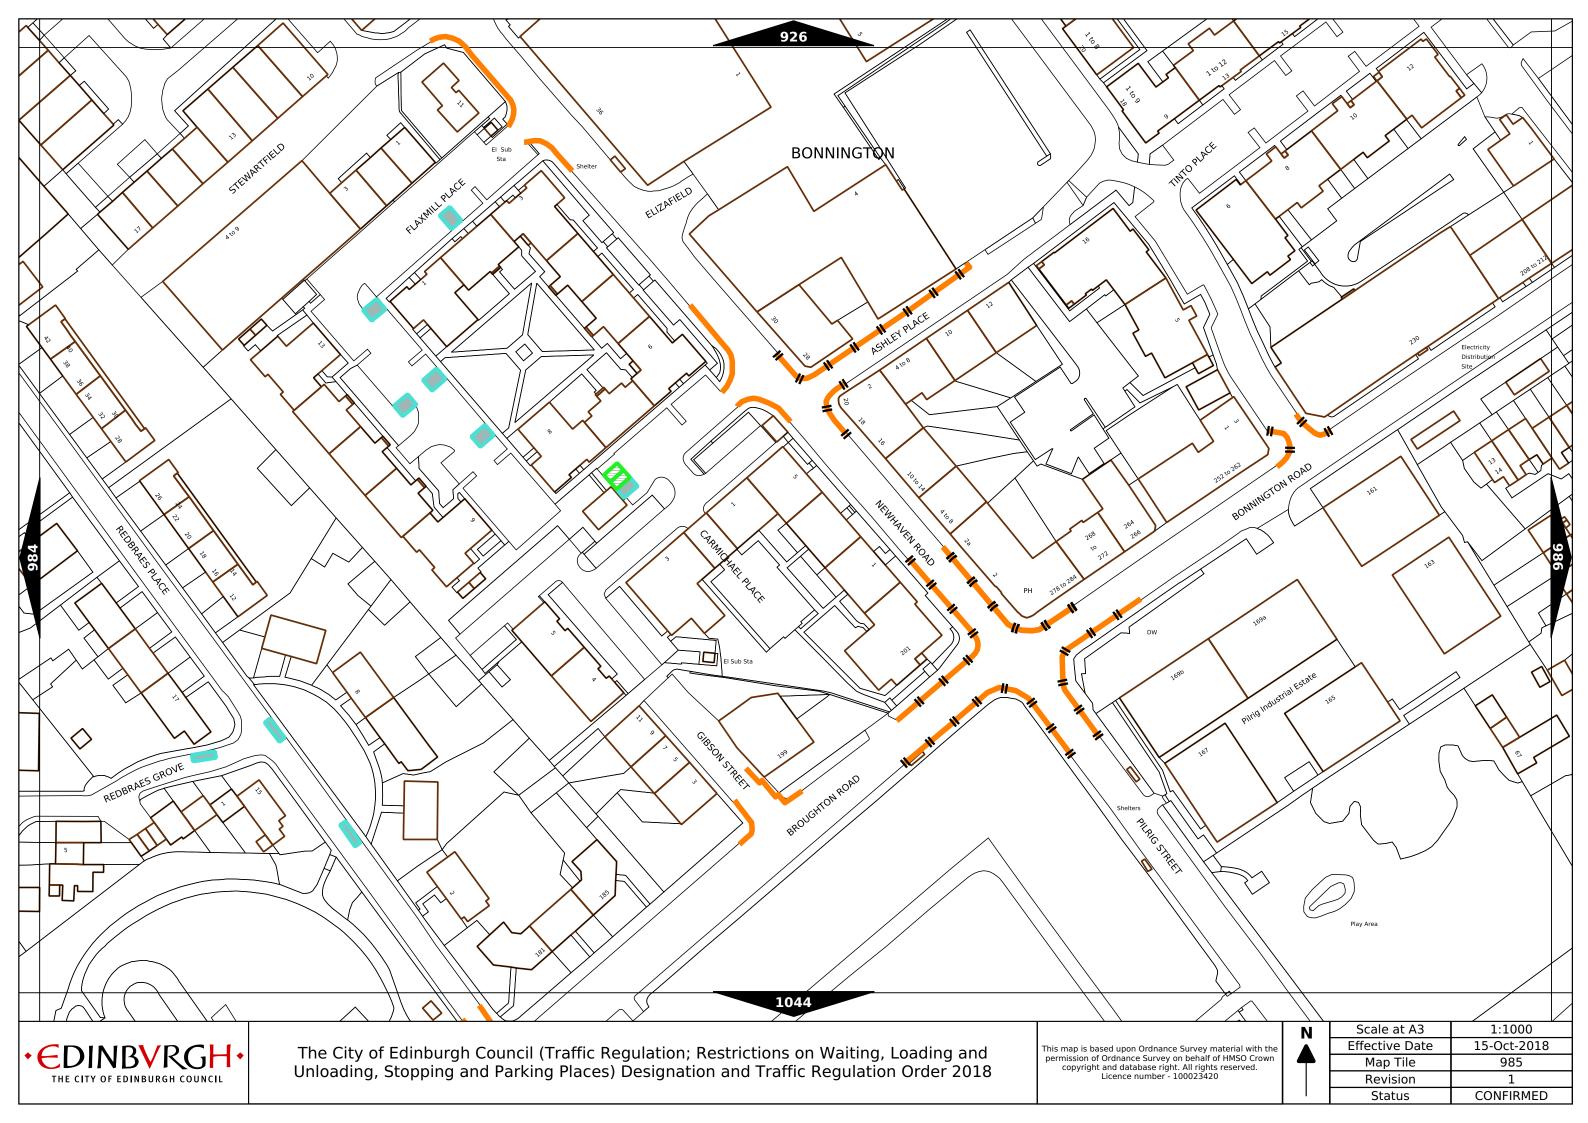

This map is based upon Ordnance Survey material with the permission of Ordnance Survey on behalf of HMSO Crown copyright and database right. All rights reserved.

Licence number - 100023420

|   | Scale at A3    | 1:1000      |  |
|---|----------------|-------------|--|
|   | Effective Date | 15-Oct-2018 |  |
| • | Map Tile       | 791         |  |
|   | Revision       | 1           |  |
|   | Status         | CONFIRMED   |  |