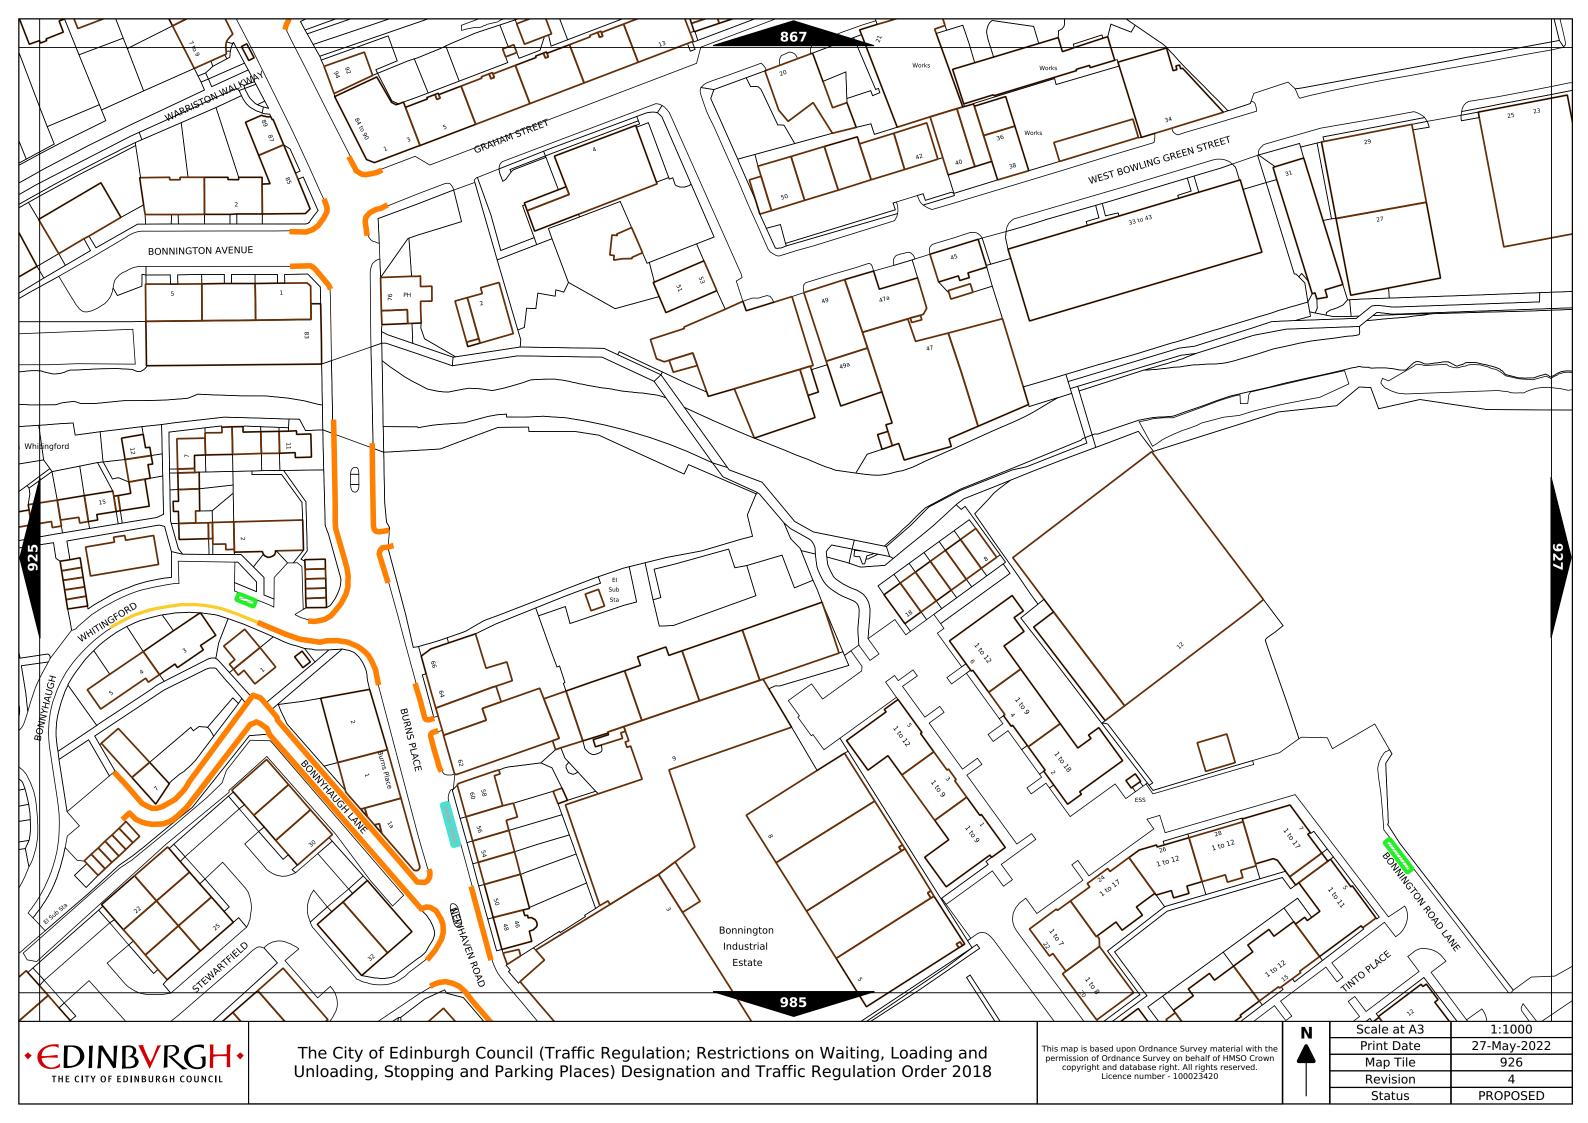

| Order items |                                                                                  |                                                                                                                                                                                                                                                                                            | Legend Page 1                                                                                                                    |
|-------------|----------------------------------------------------------------------------------|--------------------------------------------------------------------------------------------------------------------------------------------------------------------------------------------------------------------------------------------------------------------------------------------|----------------------------------------------------------------------------------------------------------------------------------|
|             | Bus parking place                                                                | 11111                                                                                                                                                                                                                                                                                      | No loading at any time***                                                                                                        |
|             | Car club parking place***                                                        | 1 1 1 1 1                                                                                                                                                                                                                                                                                  | No loading, with prohibited hours*                                                                                               |
|             | Diplomatic vehicle parking place***                                              |                                                                                                                                                                                                                                                                                            | No waiting at any time (double yellow line)***                                                                                   |
|             | Disabled persons parking place***                                                | Other information                                                                                                                                                                                                                                                                          | School keep clear                                                                                                                |
|             | Doctors parking place***                                                         | Other information  Mon-Fri 8.00am-6.30pm                                                                                                                                                                                                                                                   | Waiting restriction ††                                                                                                           |
|             | Electric Vehicle parking place***                                                | No Loading: Mon-Fri 8.00am-9.15am<br>4.30pm-6.30pm                                                                                                                                                                                                                                         | Loading prohibition ++                                                                                                           |
|             | Limited waiting place*                                                           | Charge B3                                                                                                                                                                                                                                                                                  | Pay and display / Pay by phone bay charge band (see table for details) ††                                                        |
|             | Loading place*                                                                   | Zone 3                                                                                                                                                                                                                                                                                     | Controlled parking zone (see table for details) ††                                                                               |
|             | Motor cycle parking place*                                                       | Priority parking area B7                                                                                                                                                                                                                                                                   | Priority parking area                                                                                                            |
|             | Pay and display / Pay by phone bay parking place* ** †                           |                                                                                                                                                                                                                                                                                            | Pay and display / Pay by phone bay charge band area                                                                              |
|             | Permit holders parking place*                                                    |                                                                                                                                                                                                                                                                                            | Controlled parking zone / priority parking area                                                                                  |
| 94704       | Numbered parking place* ††                                                       |                                                                                                                                                                                                                                                                                            | Greenways                                                                                                                        |
|             | Shared use parking place (Permit holders / Pay and Display / Pay by phone)* ** † |                                                                                                                                                                                                                                                                                            | Pedestrianised zone                                                                                                              |
|             | Pedal cycle parking place***                                                     |                                                                                                                                                                                                                                                                                            | Area covered by a text based traffic regulation order                                                                            |
|             | Police vehicle parking place***                                                  | * These restrictions apply the permitted hours of the controlled pa<br>they are located. If the permitted hours differ then a label indicate<br>** These restrictions apply the pay and display/ pay by phone char<br>charge band differs then a label indicates the applicable charge ban | s the applicable permitted hours.<br>ge band of the pay and display/ pay by phone charge band area in which they are located. If |

<sup>\*\*\*</sup> These restrictions apply at any time.

<sup>†</sup> These restrictions apply the permitted hours, max stay and no return times of the charge band area in which they are located. If the details differ then a label indicates the applicable details.

<sup>††</sup> Labels will differ dependent upon the area in which the restriction is located.