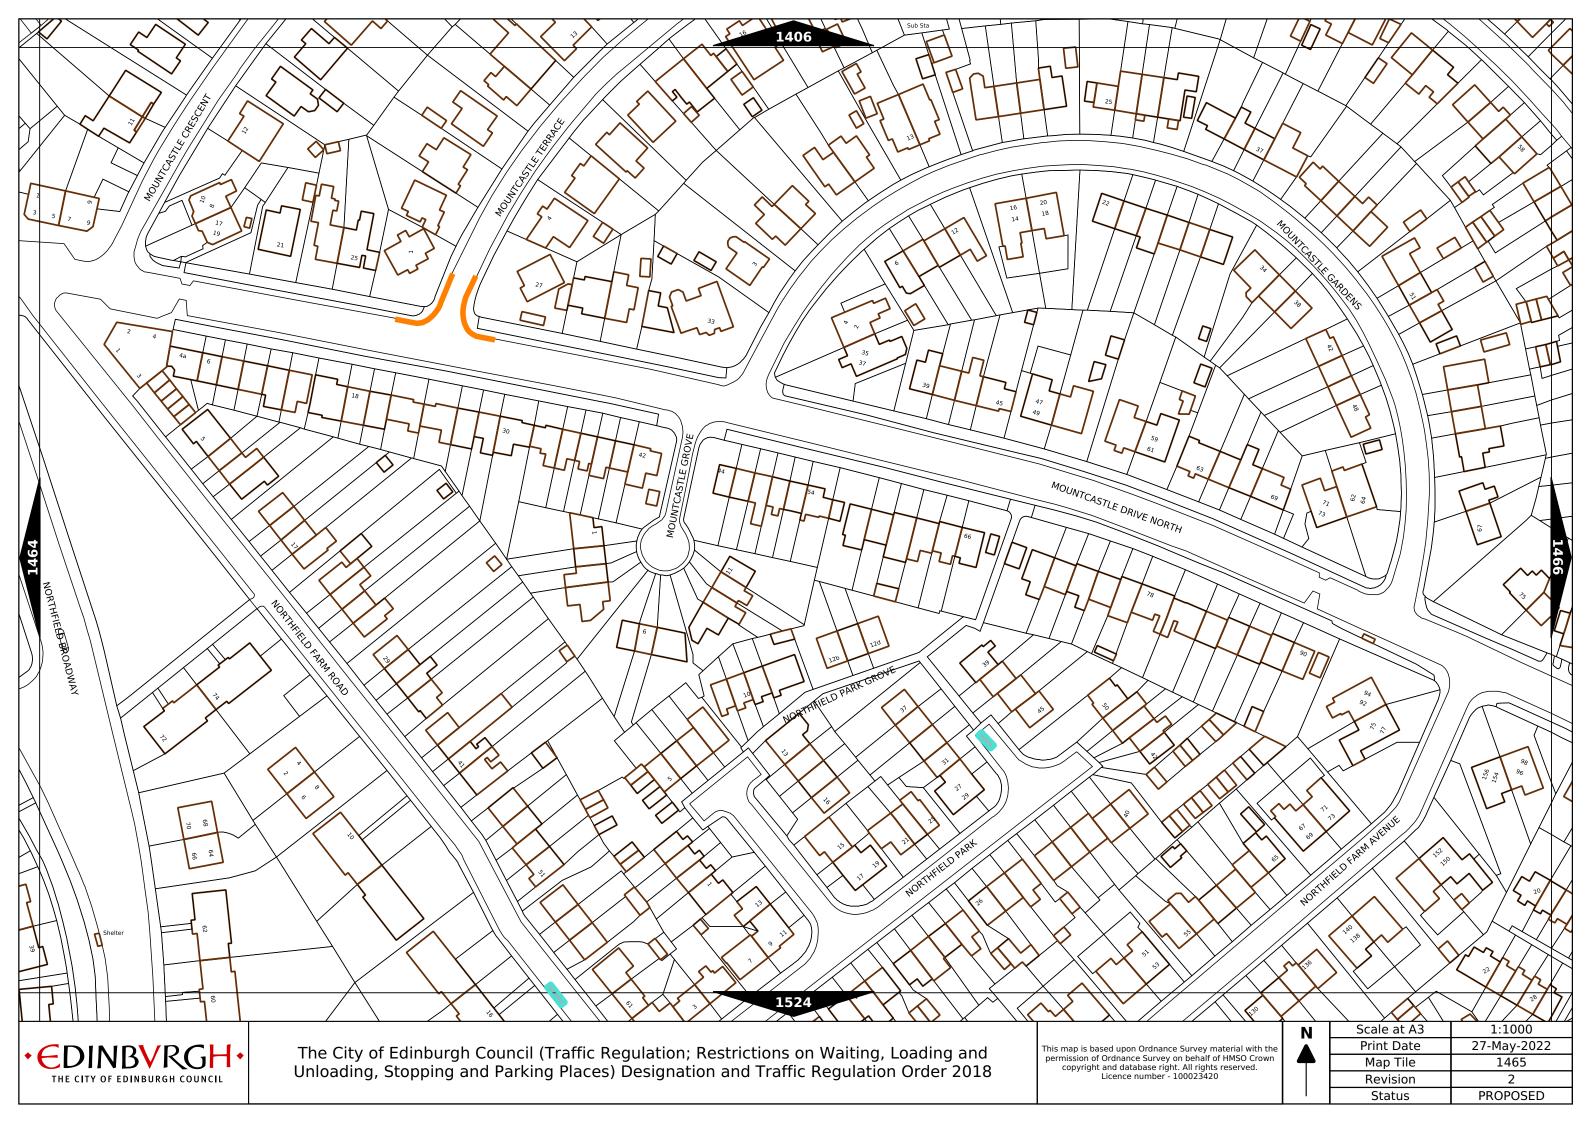

• EDINBVRGH • THE CITY OF EDINBURGH COUNCIL

The City of Edinburgh Council (Traffic Regulation; Restrictions on Waiting, Loading and Unloading, Stopping and Parking Places) Designation and Traffic Regulation Order 2018

This map is based upon Ordnance Survey material with the permission of Ordnance Survey on behalf of HMSO Crown copyright and database right. All rights reserved.

Licence number - 100023420

|   | Scale at A3 | 1:1000      |  |
|---|-------------|-------------|--|
|   | Print Date  | 27-May-2022 |  |
| • | Map Tile    | 791         |  |
|   | Revision    | 2           |  |
|   | Status      | PROPOSED    |  |