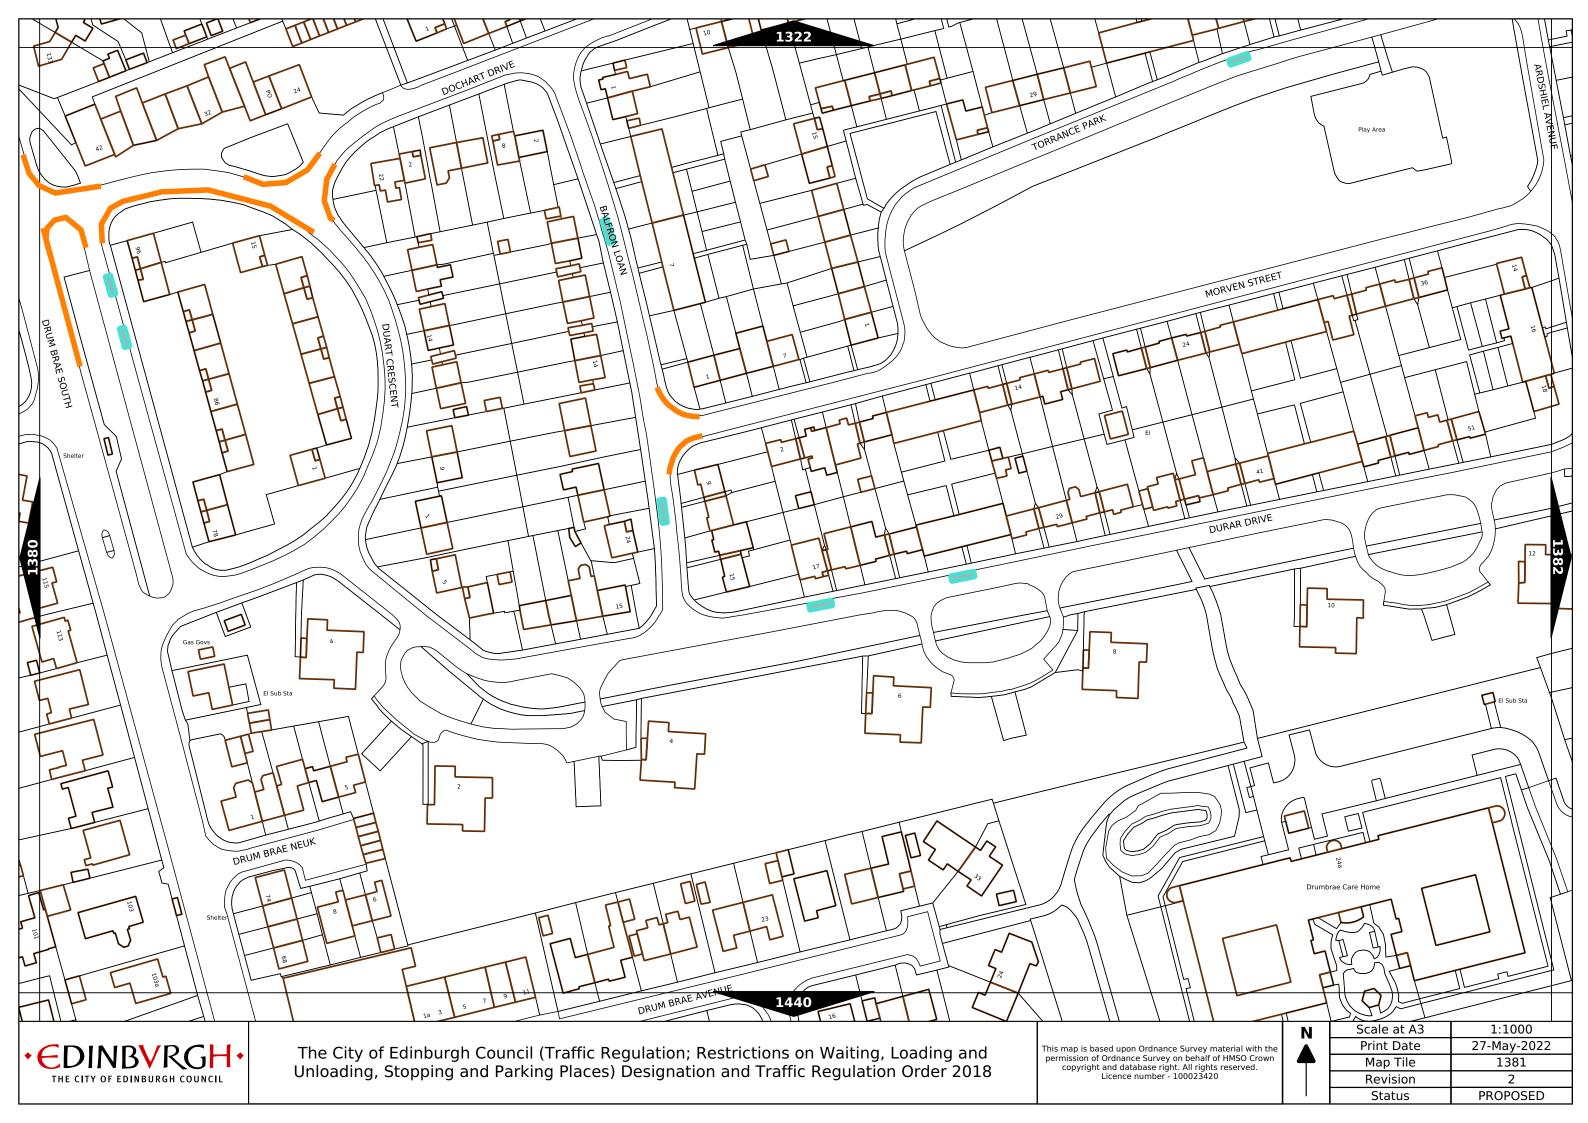

• EDINBVRGH • THE CITY OF EDINBURGH COUNCIL

The City of Edinburgh Council (Traffic Regulation; Restrictions on Waiting, Loading and Unloading, Stopping and Parking Places) Designation and Traffic Regulation Order 2018

This map is based upon Ordnance Survey material with the permission of Ordnance Survey on behalf of HMSO Crown copyright and database right. All rights reserved.

Licence number - 100023420

|   | Scale at A3 | 1:1000      |  |
|---|-------------|-------------|--|
|   | Print Date  | 27-May-2022 |  |
| • | Map Tile    | 791         |  |
|   | Revision    | 2           |  |
|   | Status      | PROPOSED    |  |