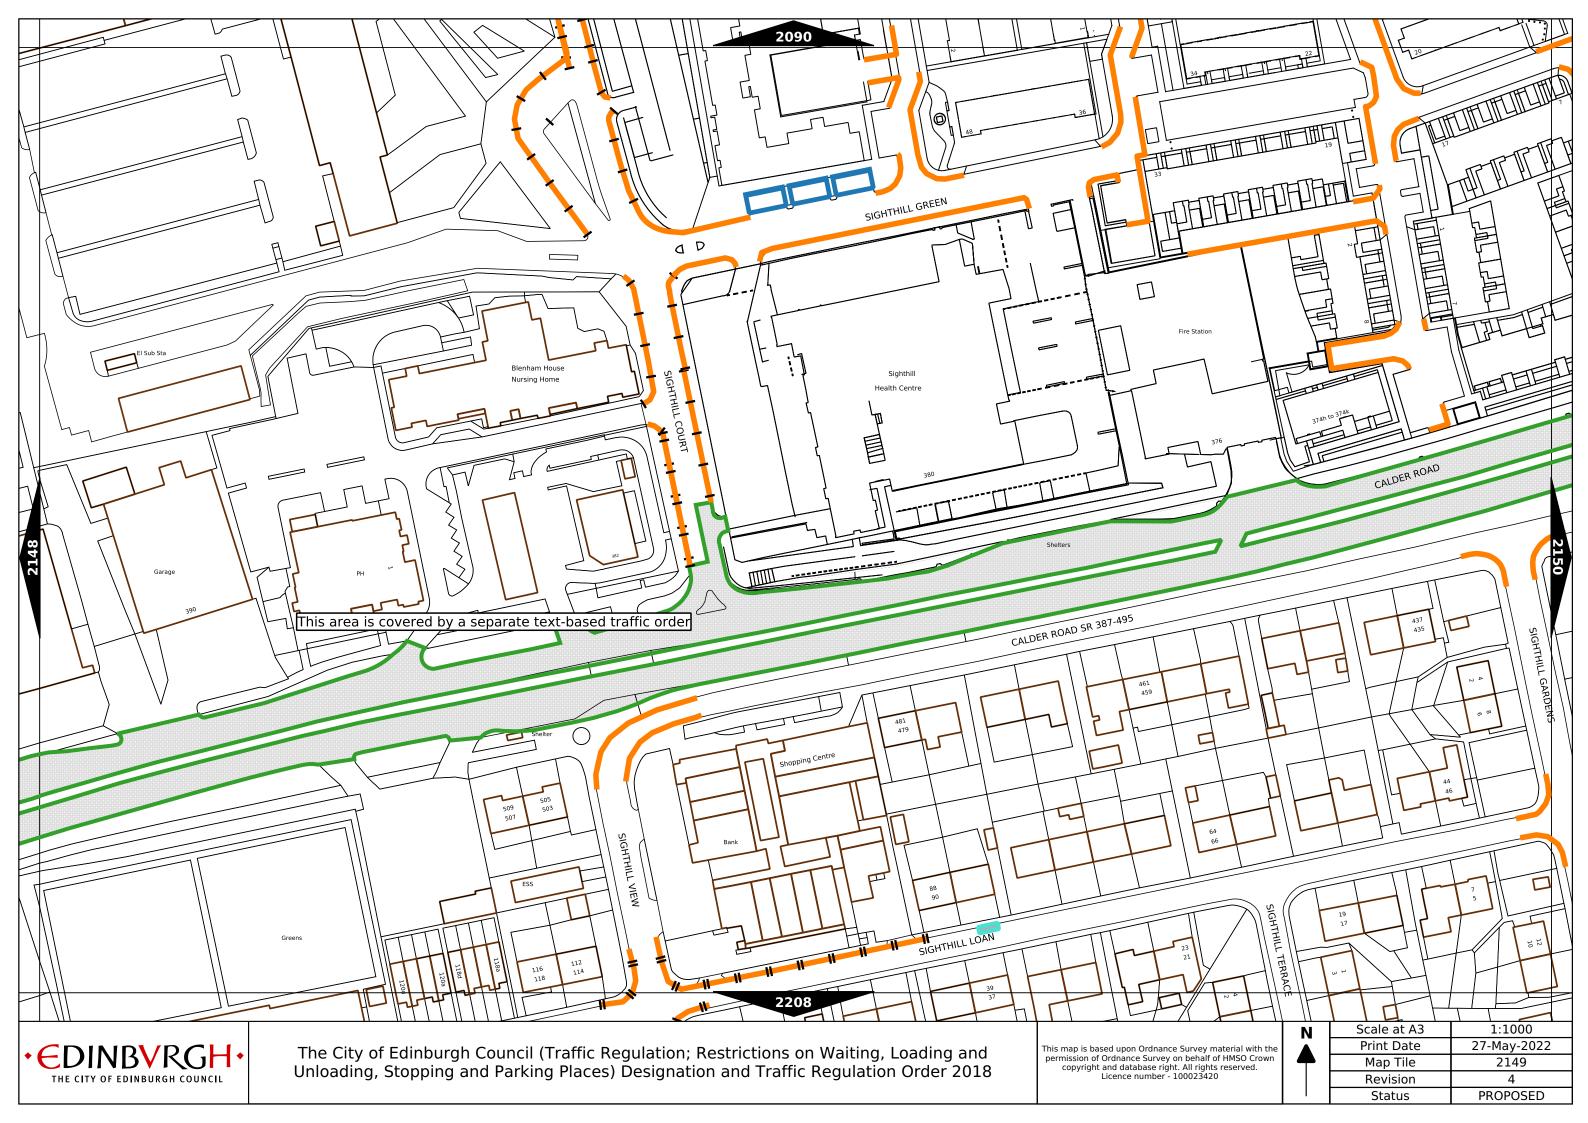

y-2022 |  |
| • | Map Tile    | 571         |  |
|   | Revision    | 3           |  |
|   | Status      | PROPOSED    |  |







• EDINBVRGH • THE CITY OF EDINBURGH COUNCIL

The City of Edinburgh Council (Traffic Regulation; Restrictions on Waiting, Loading and Unloading, Stopping and Parking Places) Designation and Traffic Regulation Order 2018

This map is based upon Ordnance Survey material with the permission of Ordnance Survey on behalf of HMSO Crown copyright and database right. All rights reserved.

Licence number - 100023420

|   | Scale at A3 | 1:1000      |  |
|---|-------------|-------------|--|
|   | Print Date  | 27-May-2022 |  |
| • | Map Tile    | 791         |  |
|   | Revision    | 2           |  |
|   | Status      | PROPOSED    |  |