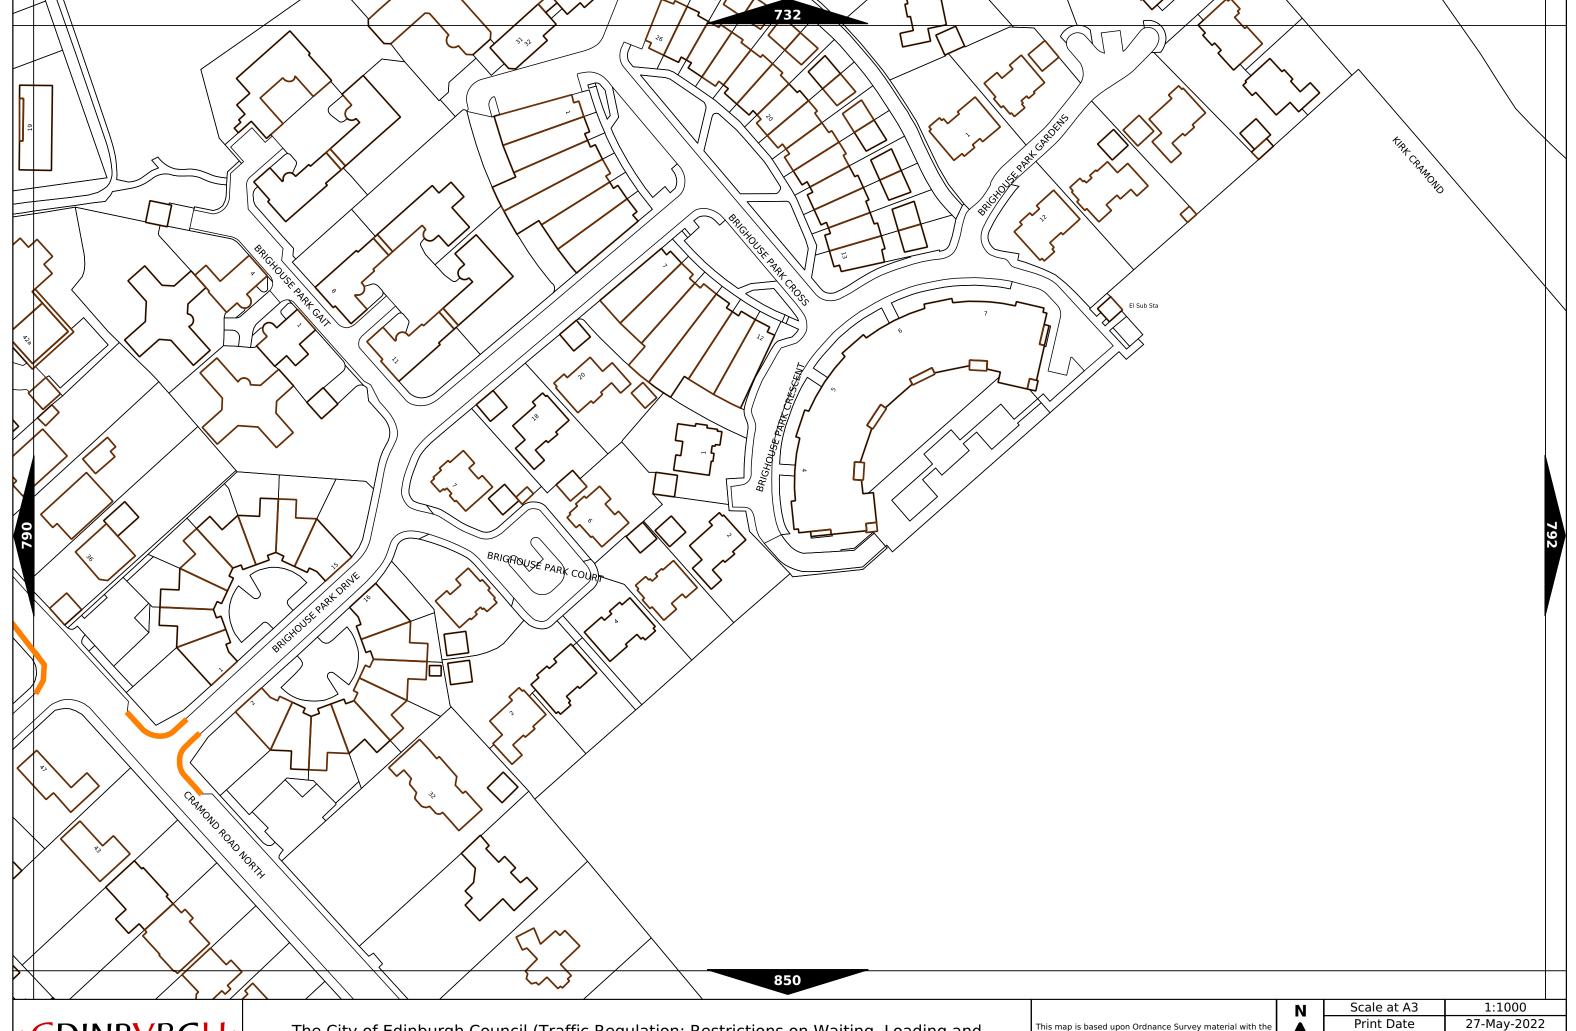

This map is based upon Ordnance Survey material with the permission of Ordnance Survey on behalf of HMSO Crown copyright and database right. All rights reserved.

Licence number - 100023420

|   | Scale at A3 | 1:1000      |  |
|---|-------------|-------------|--|
|   | Print Date  | 27-May-2022 |  |
| • | Map Tile    | 791         |  |
|   | Revision    | 2           |  |
|   | Status      | PROPOSED    |  |