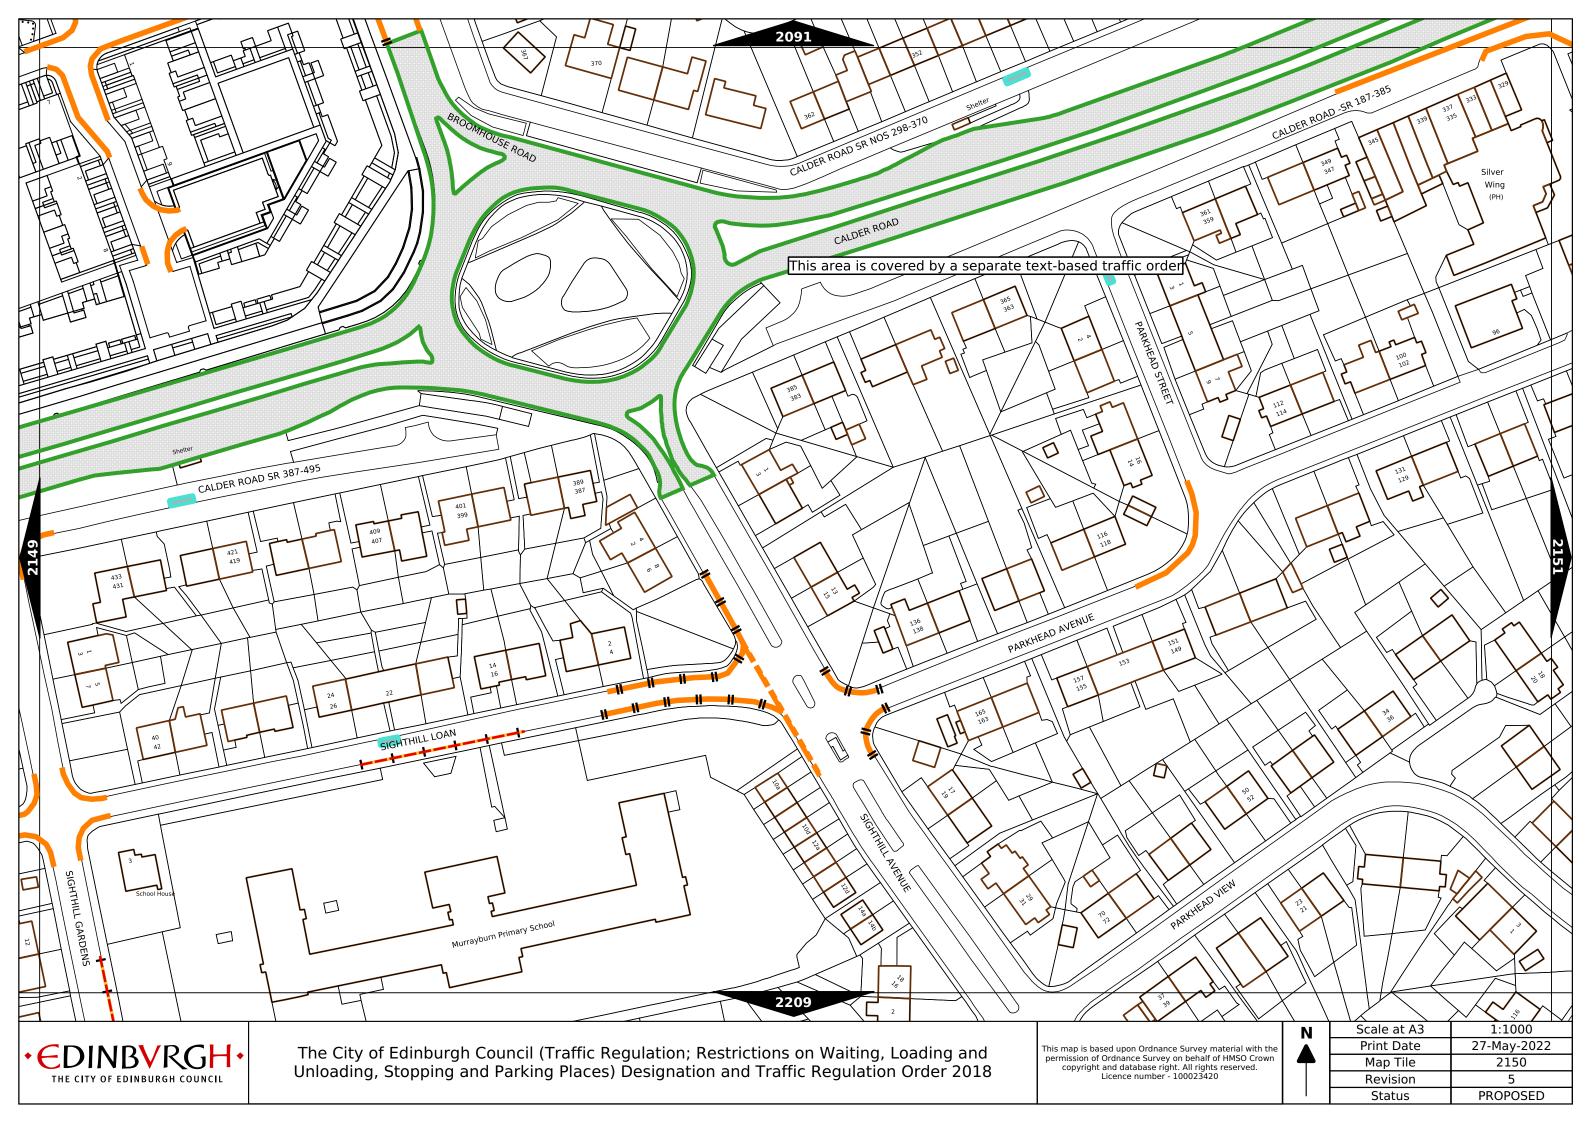

2022 |  |
| • | Map Tile    | 571         |  |
|   | Revision    | 3           |  |
|   | Status      | PROPOSED    |  |







• EDINBVRGH • THE CITY OF EDINBURGH COUNCIL

The City of Edinburgh Council (Traffic Regulation; Restrictions on Waiting, Loading and Unloading, Stopping and Parking Places) Designation and Traffic Regulation Order 2018

This map is based upon Ordnance Survey material with the permission of Ordnance Survey on behalf of HMSO Crown copyright and database right. All rights reserved.

Licence number - 100023420

|   | Scale at A3 | 1:1000      |  |
|---|-------------|-------------|--|
|   | Print Date  | 27-May-2022 |  |
| • | Map Tile    | 791         |  |
|   | Revision    | 2           |  |
|   | Status      | PROPOSED    |  |