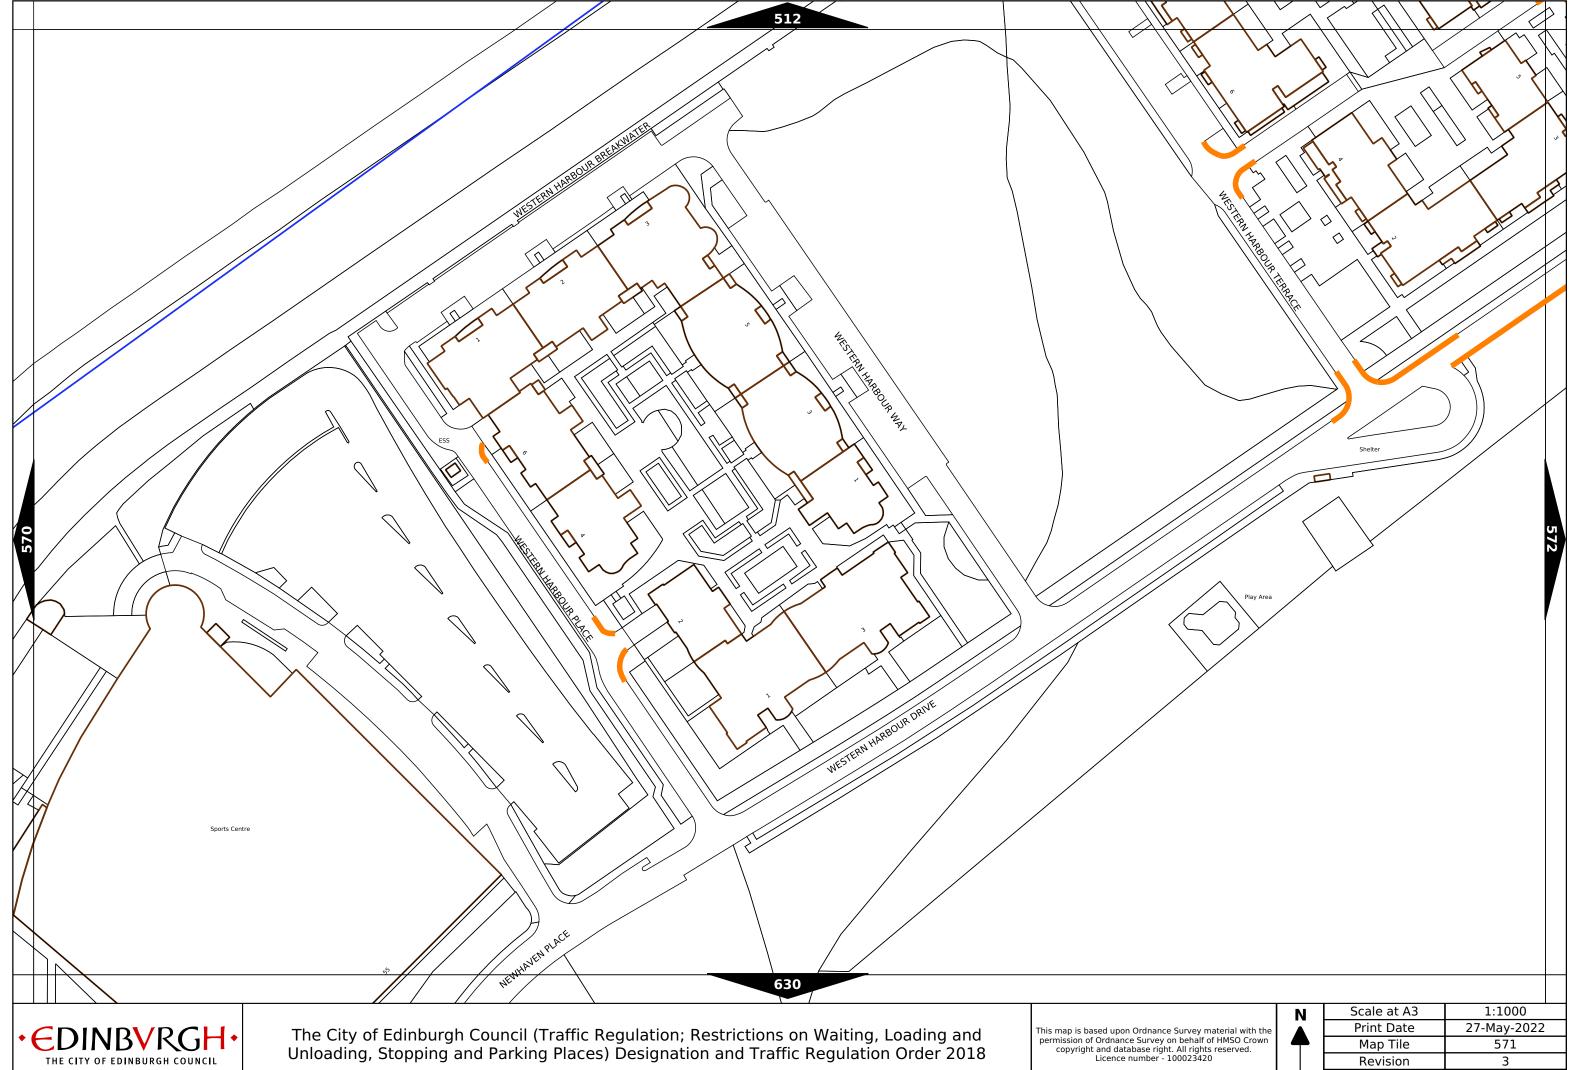

Note: This table indicated the typical maximum stay periods and any differences are labelled on the map tiles.

|   | Scale at A3 | 1:1000      |  |
|---|-------------|-------------|--|
|   | Print Date  | 27-May-2022 |  |
| • | Map Tile    | 571         |  |
|   | Revision    | 3           |  |
|   | Status      | PROPOSED    |  |