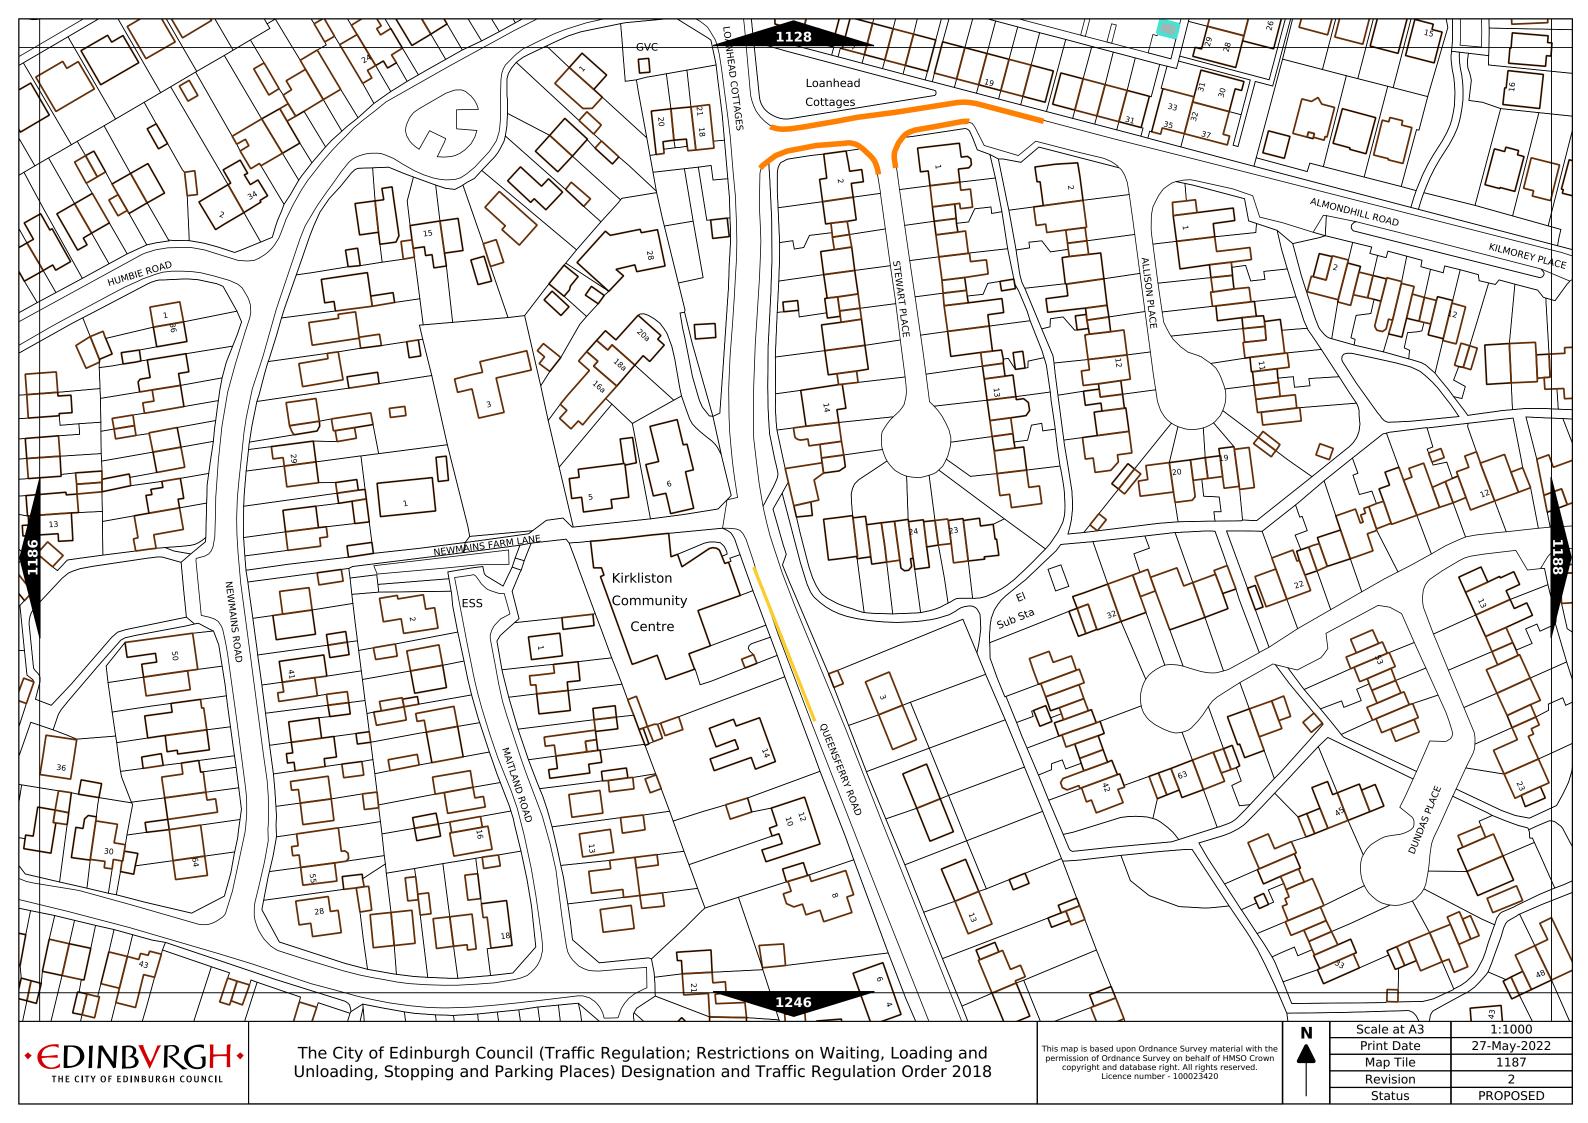

| Order items |                                                                                  |                                                                                                                                                                                                                                                                                            | Legend Page 1                                                                                                                    |
|-------------|----------------------------------------------------------------------------------|--------------------------------------------------------------------------------------------------------------------------------------------------------------------------------------------------------------------------------------------------------------------------------------------|----------------------------------------------------------------------------------------------------------------------------------|
|             | Bus parking place                                                                | 11111                                                                                                                                                                                                                                                                                      | No loading at any time***                                                                                                        |
|             | Car club parking place***                                                        | 1 1 1 1 1                                                                                                                                                                                                                                                                                  | No loading, with prohibited hours*                                                                                               |
|             | Diplomatic vehicle parking place***                                              |                                                                                                                                                                                                                                                                                            | No waiting at any time (double yellow line)***                                                                                   |
|             | Disabled persons parking place***                                                | Other information                                                                                                                                                                                                                                                                          | School keep clear                                                                                                                |
|             | Doctors parking place***                                                         | Other information  Mon-Fri 8.00am-6.30pm                                                                                                                                                                                                                                                   | Waiting restriction ††                                                                                                           |
|             | Electric Vehicle parking place***                                                | No Loading: Mon-Fri 8.00am-9.15am<br>4.30pm-6.30pm                                                                                                                                                                                                                                         | Loading prohibition ++                                                                                                           |
|             | Limited waiting place*                                                           | Charge B3                                                                                                                                                                                                                                                                                  | Pay and display / Pay by phone bay charge band (see table for details) ††                                                        |
|             | Loading place*                                                                   | Zone 3                                                                                                                                                                                                                                                                                     | Controlled parking zone (see table for details) ††                                                                               |
|             | Motor cycle parking place*                                                       | Priority parking area B7                                                                                                                                                                                                                                                                   | Priority parking area                                                                                                            |
|             | Pay and display / Pay by phone bay parking place* ** †                           |                                                                                                                                                                                                                                                                                            | Pay and display / Pay by phone bay charge band area                                                                              |
|             | Permit holders parking place*                                                    |                                                                                                                                                                                                                                                                                            | Controlled parking zone / priority parking area                                                                                  |
| 94704       | Numbered parking place* ††                                                       |                                                                                                                                                                                                                                                                                            | Greenways                                                                                                                        |
|             | Shared use parking place (Permit holders / Pay and Display / Pay by phone)* ** † |                                                                                                                                                                                                                                                                                            | Pedestrianised zone                                                                                                              |
|             | Pedal cycle parking place***                                                     |                                                                                                                                                                                                                                                                                            | Area covered by a text based traffic regulation order                                                                            |
|             | Police vehicle parking place***                                                  | * These restrictions apply the permitted hours of the controlled pa<br>they are located. If the permitted hours differ then a label indicate<br>** These restrictions apply the pay and display/ pay by phone char<br>charge band differs then a label indicates the applicable charge ban | s the applicable permitted hours.<br>ge band of the pay and display/ pay by phone charge band area in which they are located. If |

<sup>\*\*\*</sup> These restrictions apply at any time.

<sup>†</sup> These restrictions apply the permitted hours, max stay and no return times of the charge band area in which they are located. If the details differ then a label indicates the applicable details.

<sup>††</sup> Labels will differ dependent upon the area in which the restriction is located.