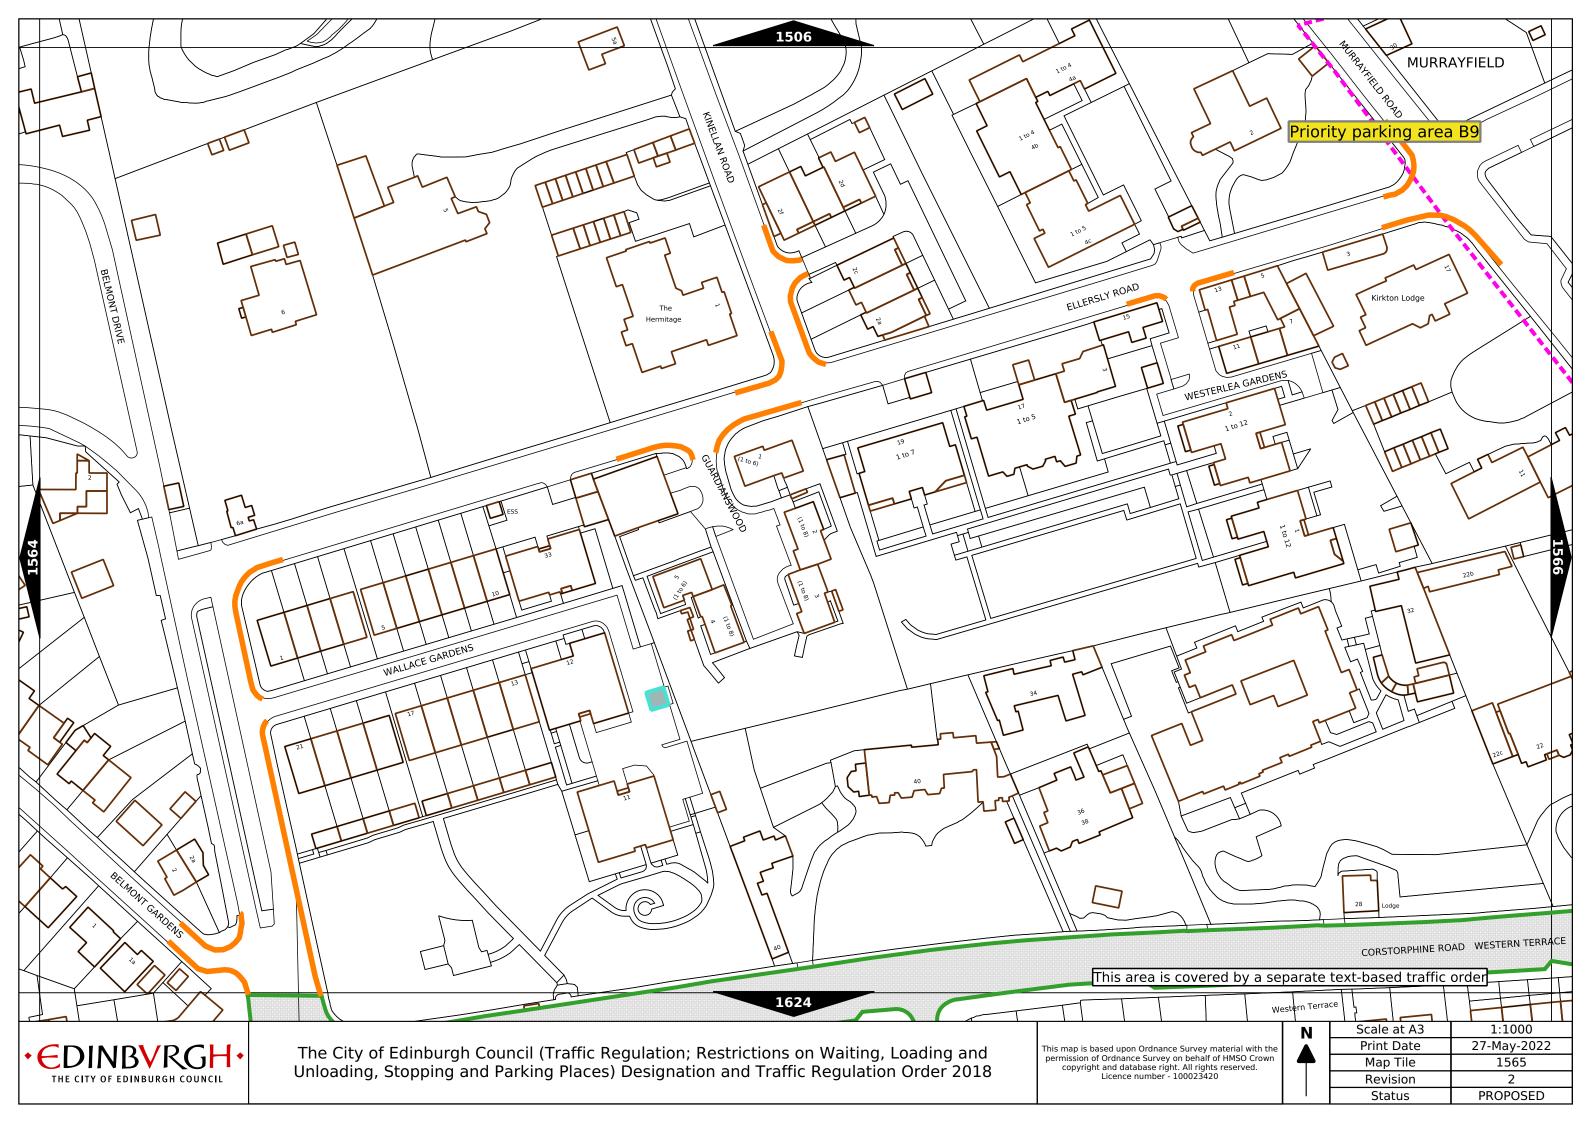

## Legend Page 2

| Controlled Parking Zone/<br>Priority Parking Area                                                                                                                                                                                                                                                                           | Sub zone (where applicable)                             | Permitted Hours<br>(any such day not being a parking holiday)  | Restricted Hours<br>(any such day not being a parking holiday)                                                                                                                                                                                                                                                                                                                                                                                                                                                                                                                                                                                                                                                                                                            |
|-----------------------------------------------------------------------------------------------------------------------------------------------------------------------------------------------------------------------------------------------------------------------------------------------------------------------------|---------------------------------------------------------|----------------------------------------------------------------|---------------------------------------------------------------------------------------------------------------------------------------------------------------------------------------------------------------------------------------------------------------------------------------------------------------------------------------------------------------------------------------------------------------------------------------------------------------------------------------------------------------------------------------------------------------------------------------------------------------------------------------------------------------------------------------------------------------------------------------------------------------------------|
|                                                                                                                                                                                                                                                                                                                             | Sub-zone 1                                              |                                                                |                                                                                                                                                                                                                                                                                                                                                                                                                                                                                                                                                                                                                                                                                                                                                                           |
|                                                                                                                                                                                                                                                                                                                             | Sub-zone 1A                                             | 1                                                              |                                                                                                                                                                                                                                                                                                                                                                                                                                                                                                                                                                                                                                                                                                                                                                           |
| Central zone                                                                                                                                                                                                                                                                                                                | Sub-zone 2                                              |                                                                | · · · · · · · · · · · · · · · · · · ·                                                                                                                                                                                                                                                                                                                                                                                                                                                                                                                                                                                                                                                                                                                                     |
| Priority Parking Area  Central zone  Zor Zor Zor Zor Zor Zor Zor Zor Priority Par | Sub-zone 3                                              | inclusive                                                      | 18.30pm Sundays microsive                                                                                                                                                                                                                                                                                                                                                                                                                                                                                                                                                                                                                                                                                                                                                 |
|                                                                                                                                                                                                                                                                                                                             | Sub-zone 4                                              | ]                                                              | (any such day not being a parking holiday)  (any such day not being a parking holiday |
|                                                                                                                                                                                                                                                                                                                             | Sub-zone 5                                              |                                                                |                                                                                                                                                                                                                                                                                                                                                                                                                                                                                                                                                                                                                                                                                                                                                                           |
|                                                                                                                                                                                                                                                                                                                             | Sub-zone 5A                                             | ]                                                              |                                                                                                                                                                                                                                                                                                                                                                                                                                                                                                                                                                                                                                                                                                                                                                           |
| Peripheral zone                                                                                                                                                                                                                                                                                                             | Sub-zone 6                                              | 08.30 to 17.30 Mondays to Fridays inclusive                    | 08.30 to 17.30 Mondays to Fridays inclusive                                                                                                                                                                                                                                                                                                                                                                                                                                                                                                                                                                                                                                                                                                                               |
|                                                                                                                                                                                                                                                                                                                             | Sub-zone 7                                              | ]                                                              |                                                                                                                                                                                                                                                                                                                                                                                                                                                                                                                                                                                                                                                                                                                                                                           |
|                                                                                                                                                                                                                                                                                                                             | Sub-zone 8                                              | ]                                                              |                                                                                                                                                                                                                                                                                                                                                                                                                                                                                                                                                                                                                                                                                                                                                                           |
| Zone                                                                                                                                                                                                                                                                                                                        | e N1                                                    |                                                                |                                                                                                                                                                                                                                                                                                                                                                                                                                                                                                                                                                                                                                                                                                                                                                           |
| Zone                                                                                                                                                                                                                                                                                                                        | e N2                                                    | ]                                                              | 08.30 to 17.30 Mondays to Fridays inclusive                                                                                                                                                                                                                                                                                                                                                                                                                                                                                                                                                                                                                                                                                                                               |
| Zone                                                                                                                                                                                                                                                                                                                        | e N3                                                    | ]                                                              |                                                                                                                                                                                                                                                                                                                                                                                                                                                                                                                                                                                                                                                                                                                                                                           |
| Zone                                                                                                                                                                                                                                                                                                                        | e N4                                                    | ]                                                              |                                                                                                                                                                                                                                                                                                                                                                                                                                                                                                                                                                                                                                                                                                                                                                           |
| Zone                                                                                                                                                                                                                                                                                                                        | e N5                                                    | 08.30 to 17.30 Mondays to Fridays inclusive                    |                                                                                                                                                                                                                                                                                                                                                                                                                                                                                                                                                                                                                                                                                                                                                                           |
| Zon                                                                                                                                                                                                                                                                                                                         | e S1                                                    | ]                                                              |                                                                                                                                                                                                                                                                                                                                                                                                                                                                                                                                                                                                                                                                                                                                                                           |
| Zone S2                                                                                                                                                                                                                                                                                                                     |                                                         | ]                                                              |                                                                                                                                                                                                                                                                                                                                                                                                                                                                                                                                                                                                                                                                                                                                                                           |
| Zon                                                                                                                                                                                                                                                                                                                         | e S3                                                    | ]                                                              |                                                                                                                                                                                                                                                                                                                                                                                                                                                                                                                                                                                                                                                                                                                                                                           |
| Zon                                                                                                                                                                                                                                                                                                                         | e S4                                                    | ]                                                              |                                                                                                                                                                                                                                                                                                                                                                                                                                                                                                                                                                                                                                                                                                                                                                           |
| Zor                                                                                                                                                                                                                                                                                                                         | ne K                                                    | 08.30 to 09:30 and 16:00 to 17.00 Mondays to Fridays inclusive | 08.30 to 09.30 and 16.00 to 17.00 Mondays to Fridays inclusive                                                                                                                                                                                                                                                                                                                                                                                                                                                                                                                                                                                                                                                                                                            |
| Priority Park                                                                                                                                                                                                                                                                                                               | king Area B1                                            | 10.00 to 11.30 Mondays to Fridays inclusive                    | -                                                                                                                                                                                                                                                                                                                                                                                                                                                                                                                                                                                                                                                                                                                                                                         |
| Priority Parl                                                                                                                                                                                                                                                                                                               | king Area B2                                            | 13.30 to 15.00 Mondays to Fridays inclusive                    | -                                                                                                                                                                                                                                                                                                                                                                                                                                                                                                                                                                                                                                                                                                                                                                         |
| Priority Parl                                                                                                                                                                                                                                                                                                               | ing Area B3 10.00 to 11.30 Mondays to Fridays inclusive |                                                                | -                                                                                                                                                                                                                                                                                                                                                                                                                                                                                                                                                                                                                                                                                                                                                                         |
| Priority Parking Area B4                                                                                                                                                                                                                                                                                                    |                                                         | 11.30 to 13.00 Mondays to Fridays inclusive                    | -                                                                                                                                                                                                                                                                                                                                                                                                                                                                                                                                                                                                                                                                                                                                                                         |
| Priority Parking Area B5                                                                                                                                                                                                                                                                                                    |                                                         | 11.30 to 13.00 Mondays to Fridays inclusive                    | -                                                                                                                                                                                                                                                                                                                                                                                                                                                                                                                                                                                                                                                                                                                                                                         |
| Priority Parking Area B6                                                                                                                                                                                                                                                                                                    |                                                         | 11.00 to 12.30 Mondays to Fridays inclusive                    | -                                                                                                                                                                                                                                                                                                                                                                                                                                                                                                                                                                                                                                                                                                                                                                         |
| Priority Parking Area B7                                                                                                                                                                                                                                                                                                    |                                                         | 09.30 to 11.00 Mondays to Fridays inclusive                    | -                                                                                                                                                                                                                                                                                                                                                                                                                                                                                                                                                                                                                                                                                                                                                                         |
| Priority Parking Area B8                                                                                                                                                                                                                                                                                                    |                                                         | 12.30 to 14.00 Mondays to Fridays inclusive                    | -                                                                                                                                                                                                                                                                                                                                                                                                                                                                                                                                                                                                                                                                                                                                                                         |
| Priority Parking Area B9                                                                                                                                                                                                                                                                                                    |                                                         | 13.30 to 15.00 Mondays to Fridays inclusive                    | -                                                                                                                                                                                                                                                                                                                                                                                                                                                                                                                                                                                                                                                                                                                                                                         |
| Priority Park                                                                                                                                                                                                                                                                                                               | ing Area B10                                            | 13.30 to 15.00 Mondays to Fridays inclusive                    | -                                                                                                                                                                                                                                                                                                                                                                                                                                                                                                                                                                                                                                                                                                                                                                         |

• EDINBVRGH • THE CITY OF EDINBURGH COUNCIL

The City of Edinburgh Council (Traffic Regulation; Restrictions on Waiting, Loading and Unloading, Stopping and Parking Places) Designation and Traffic Regulation Order 2018

This map is based upon Ordnance Survey material with the permission of Ordnance Survey on behalf of HMSO Crown copyright and database right. All rights reserved.

Licence number - 100023420

|   | Scale at A3 | 1:1000      |  |
|---|-------------|-------------|--|
|   | Print Date  | 27-May-2022 |  |
| • | Map Tile    | 791         |  |
|   | Revision    | 2           |  |
|   | Status      | PROPOSED    |  |