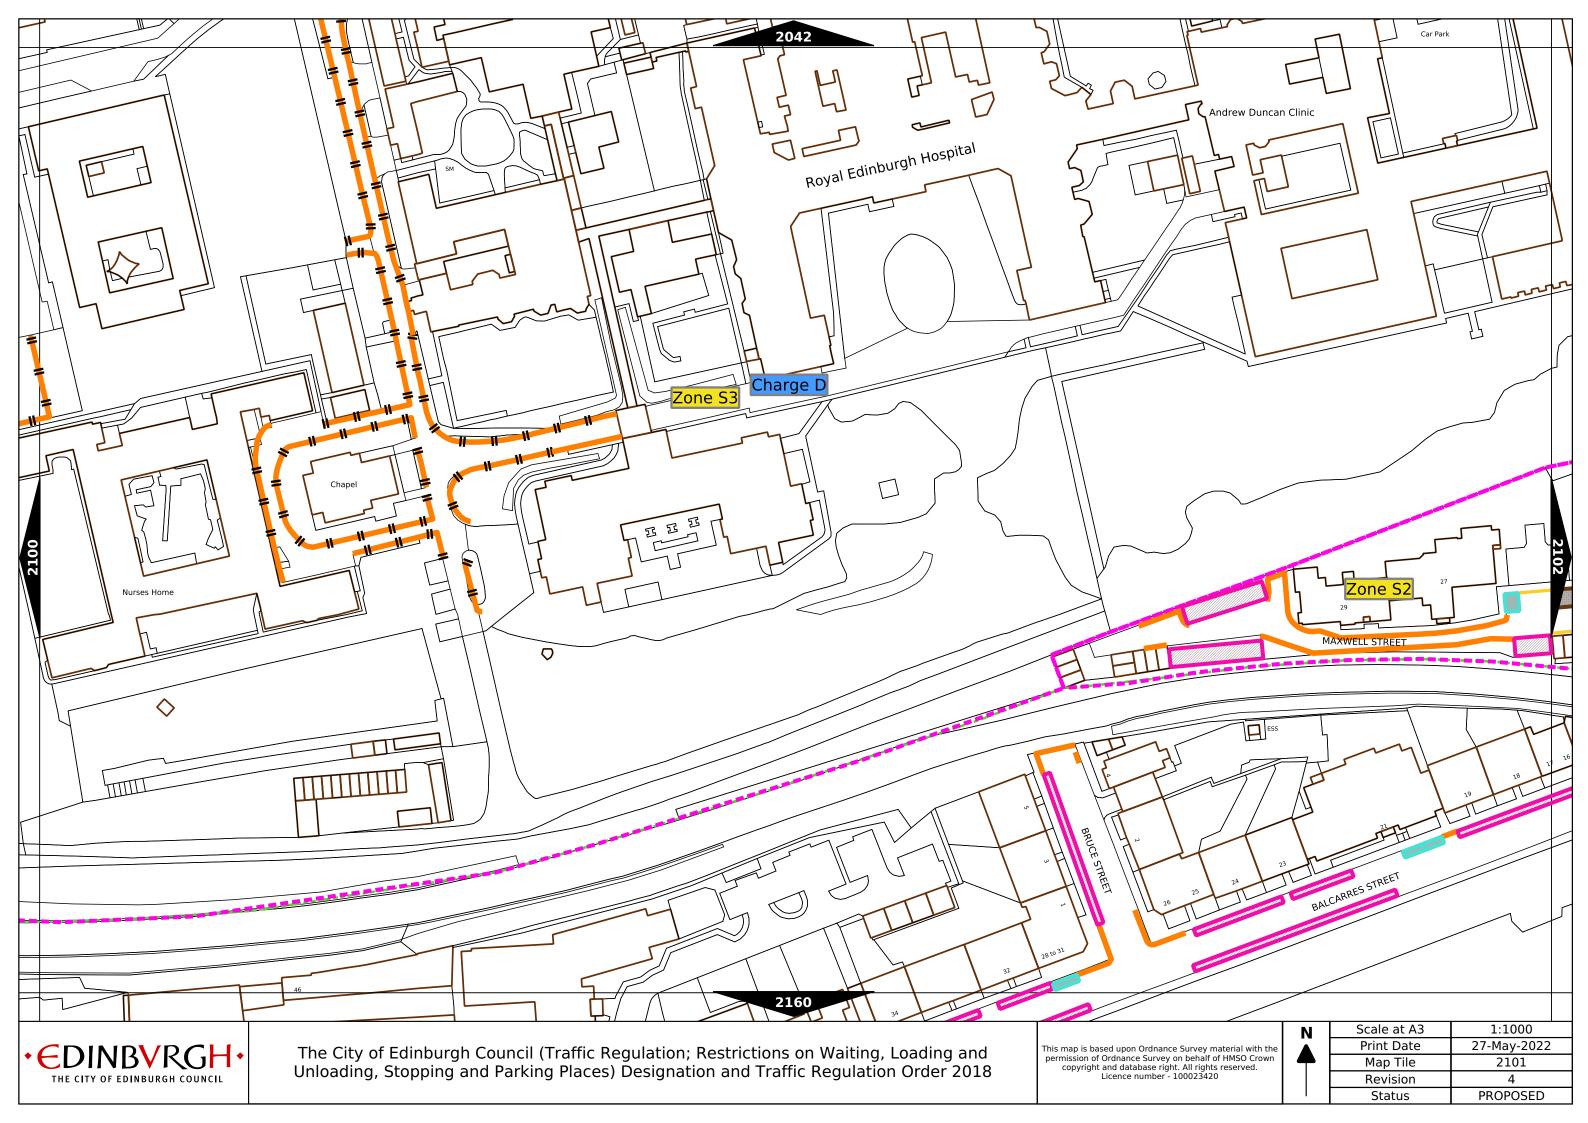

## Legend Page 2

| Controlled Parking Zone/<br>Priority Parking Area                                                                                                                                                                                                                                                                           | Sub zone (where applicable)                             | Permitted Hours<br>(any such day not being a parking holiday)  | Restricted Hours<br>(any such day not being a parking holiday)                                                                                                                                                                                                                                                                                                                                                                                                                                                                                                                                                                                                                                                                                                            |
|-----------------------------------------------------------------------------------------------------------------------------------------------------------------------------------------------------------------------------------------------------------------------------------------------------------------------------|---------------------------------------------------------|----------------------------------------------------------------|---------------------------------------------------------------------------------------------------------------------------------------------------------------------------------------------------------------------------------------------------------------------------------------------------------------------------------------------------------------------------------------------------------------------------------------------------------------------------------------------------------------------------------------------------------------------------------------------------------------------------------------------------------------------------------------------------------------------------------------------------------------------------|
|                                                                                                                                                                                                                                                                                                                             | Sub-zone 1                                              |                                                                |                                                                                                                                                                                                                                                                                                                                                                                                                                                                                                                                                                                                                                                                                                                                                                           |
|                                                                                                                                                                                                                                                                                                                             | Sub-zone 1A                                             | 1                                                              |                                                                                                                                                                                                                                                                                                                                                                                                                                                                                                                                                                                                                                                                                                                                                                           |
| Central zone                                                                                                                                                                                                                                                                                                                | Sub-zone 2                                              |                                                                | · · · · · · · · · · · · · · · · · · ·                                                                                                                                                                                                                                                                                                                                                                                                                                                                                                                                                                                                                                                                                                                                     |
| Priority Parking Area  Central zone  Zor Zor Zor Zor Zor Zor Zor Zor Priority Par | Sub-zone 3                                              | inclusive                                                      | 18.30pm Sundays microsive                                                                                                                                                                                                                                                                                                                                                                                                                                                                                                                                                                                                                                                                                                                                                 |
|                                                                                                                                                                                                                                                                                                                             | Sub-zone 4                                              | ]                                                              | (any such day not being a parking holiday)  (any such day not being a parking holiday |
|                                                                                                                                                                                                                                                                                                                             | Sub-zone 5                                              |                                                                |                                                                                                                                                                                                                                                                                                                                                                                                                                                                                                                                                                                                                                                                                                                                                                           |
|                                                                                                                                                                                                                                                                                                                             | Sub-zone 5A                                             | ]                                                              |                                                                                                                                                                                                                                                                                                                                                                                                                                                                                                                                                                                                                                                                                                                                                                           |
| Peripheral zone                                                                                                                                                                                                                                                                                                             | Sub-zone 6                                              | 08.30 to 17.30 Mondays to Fridays inclusive                    | 08.30 to 17.30 Mondays to Fridays inclusive                                                                                                                                                                                                                                                                                                                                                                                                                                                                                                                                                                                                                                                                                                                               |
|                                                                                                                                                                                                                                                                                                                             | Sub-zone 7                                              | ]                                                              |                                                                                                                                                                                                                                                                                                                                                                                                                                                                                                                                                                                                                                                                                                                                                                           |
|                                                                                                                                                                                                                                                                                                                             | Sub-zone 8                                              | ]                                                              |                                                                                                                                                                                                                                                                                                                                                                                                                                                                                                                                                                                                                                                                                                                                                                           |
| Zone                                                                                                                                                                                                                                                                                                                        | e N1                                                    |                                                                |                                                                                                                                                                                                                                                                                                                                                                                                                                                                                                                                                                                                                                                                                                                                                                           |
| Zone                                                                                                                                                                                                                                                                                                                        | e N2                                                    | ]                                                              | 08.30 to 17.30 Mondays to Fridays inclusive                                                                                                                                                                                                                                                                                                                                                                                                                                                                                                                                                                                                                                                                                                                               |
| Zone                                                                                                                                                                                                                                                                                                                        | e N3                                                    | ]                                                              |                                                                                                                                                                                                                                                                                                                                                                                                                                                                                                                                                                                                                                                                                                                                                                           |
| Zone                                                                                                                                                                                                                                                                                                                        | e N4                                                    | ]                                                              |                                                                                                                                                                                                                                                                                                                                                                                                                                                                                                                                                                                                                                                                                                                                                                           |
| Zone                                                                                                                                                                                                                                                                                                                        | e N5                                                    | 08.30 to 17.30 Mondays to Fridays inclusive                    |                                                                                                                                                                                                                                                                                                                                                                                                                                                                                                                                                                                                                                                                                                                                                                           |
| Zon                                                                                                                                                                                                                                                                                                                         | e S1                                                    | ]                                                              |                                                                                                                                                                                                                                                                                                                                                                                                                                                                                                                                                                                                                                                                                                                                                                           |
| Zone S2                                                                                                                                                                                                                                                                                                                     |                                                         | ]                                                              |                                                                                                                                                                                                                                                                                                                                                                                                                                                                                                                                                                                                                                                                                                                                                                           |
| Zon                                                                                                                                                                                                                                                                                                                         | e S3                                                    | ]                                                              |                                                                                                                                                                                                                                                                                                                                                                                                                                                                                                                                                                                                                                                                                                                                                                           |
| Zon                                                                                                                                                                                                                                                                                                                         | e S4                                                    | ]                                                              |                                                                                                                                                                                                                                                                                                                                                                                                                                                                                                                                                                                                                                                                                                                                                                           |
| Zor                                                                                                                                                                                                                                                                                                                         | ne K                                                    | 08.30 to 09:30 and 16:00 to 17.00 Mondays to Fridays inclusive | 08.30 to 09.30 and 16.00 to 17.00 Mondays to Fridays inclusive                                                                                                                                                                                                                                                                                                                                                                                                                                                                                                                                                                                                                                                                                                            |
| Priority Park                                                                                                                                                                                                                                                                                                               | king Area B1                                            | 10.00 to 11.30 Mondays to Fridays inclusive                    | -                                                                                                                                                                                                                                                                                                                                                                                                                                                                                                                                                                                                                                                                                                                                                                         |
| Priority Parl                                                                                                                                                                                                                                                                                                               | king Area B2                                            | 13.30 to 15.00 Mondays to Fridays inclusive                    | -                                                                                                                                                                                                                                                                                                                                                                                                                                                                                                                                                                                                                                                                                                                                                                         |
| Priority Parl                                                                                                                                                                                                                                                                                                               | ing Area B3 10.00 to 11.30 Mondays to Fridays inclusive |                                                                | -                                                                                                                                                                                                                                                                                                                                                                                                                                                                                                                                                                                                                                                                                                                                                                         |
| Priority Parking Area B4                                                                                                                                                                                                                                                                                                    |                                                         | 11.30 to 13.00 Mondays to Fridays inclusive                    | -                                                                                                                                                                                                                                                                                                                                                                                                                                                                                                                                                                                                                                                                                                                                                                         |
| Priority Parking Area B5                                                                                                                                                                                                                                                                                                    |                                                         | 11.30 to 13.00 Mondays to Fridays inclusive                    | -                                                                                                                                                                                                                                                                                                                                                                                                                                                                                                                                                                                                                                                                                                                                                                         |
| Priority Parking Area B6                                                                                                                                                                                                                                                                                                    |                                                         | 11.00 to 12.30 Mondays to Fridays inclusive                    | -                                                                                                                                                                                                                                                                                                                                                                                                                                                                                                                                                                                                                                                                                                                                                                         |
| Priority Parking Area B7                                                                                                                                                                                                                                                                                                    |                                                         | 09.30 to 11.00 Mondays to Fridays inclusive                    | -                                                                                                                                                                                                                                                                                                                                                                                                                                                                                                                                                                                                                                                                                                                                                                         |
| Priority Parking Area B8                                                                                                                                                                                                                                                                                                    |                                                         | 12.30 to 14.00 Mondays to Fridays inclusive                    | -                                                                                                                                                                                                                                                                                                                                                                                                                                                                                                                                                                                                                                                                                                                                                                         |
| Priority Parking Area B9                                                                                                                                                                                                                                                                                                    |                                                         | 13.30 to 15.00 Mondays to Fridays inclusive                    | -                                                                                                                                                                                                                                                                                                                                                                                                                                                                                                                                                                                                                                                                                                                                                                         |
| Priority Park                                                                                                                                                                                                                                                                                                               | ing Area B10                                            | 13.30 to 15.00 Mondays to Fridays inclusive                    | -                                                                                                                                                                                                                                                                                                                                                                                                                                                                                                                                                                                                                                                                                                                                                                         |

## Legend Page 3

| Pay and display / Pay by phone charge band | Parking charge | Times of operation                           | Max stay and no return times               |
|--------------------------------------------|----------------|----------------------------------------------|--------------------------------------------|
| Band A                                     | £6.00 per hour | Mon-Sat 8:30am-6.30pm and Sun 12:30pm-6:30pm | Max stay 10 hours, no return within 1 hour |
| Band B1                                    | £5.60 per hour | Mon-Sat 8:30am-6.30pm and Sun 12:30pm-6:30pm | Max stay 3 hours, no return within 1 hour  |
| Band B2                                    | £4.90 per hour | Mon-Sat 8:30am-6.30pm and Sun 12:30pm-6:30pm | Max stay 4 hours, no return within 1 hour  |
| Band B3                                    | £4.10 per hour | Mon-Sat 8:30am-6.30pm and Sun 12:30pm-6:30pm | Max stay 4 hours, no return within 1 hour  |
| Band C1                                    | £3.70 per hour | Mon-Fri 8:30am-5.30pm                        | Max stay 4 hours, no return within 1 hour  |
| Band C2                                    | £3.10 per hour | Mon-Fri 8:30am-5.30pm                        | Max stay 4 hours, no return within 1 hour  |
| Band D                                     | £2.60 per hour | Mon-Fri 8:30am-5.30pm                        | Max stay 4 hours, no return within 1 hour  |
| Band D1                                    | £2.80 per hour | Mon-Sat 8:30am-6.30pm and Sun 12:30pm-6:30pm | Max stay 1 hour, no return within 1 hour   |
| Band D2                                    | £2.80 per hour | Mon-Sat 8:30am-6.30pm and Sun 12:30pm-6:30pm | Max stay 1 hour, no return within 1 hour   |
| Band D3                                    | £2.80 per hour | Mon-Sat 8:30am-6.30pm and Sun 12:30pm-6:30pm | Max stay 1 hour, no return within 1 hour   |
| Band D4                                    | £2.80 per hour | Mon-Sat 8:30am-6.30pm and Sun 12:30pm-6:30pm | Max stay 1 hour, no return within 1 hour   |
| Band D5                                    | £2.80 per hour | Mon-Sat 8:30am-6.30pm and Sun 12:30pm-6:30pm | Max stay 1 hour, no return within 1 hour   |
| Band D6                                    | £2.80 per hour | Mon-Sat 9.00am-5.30pm                        | Max stay 1 hour, no return within 1 hour   |
| Band D7                                    | £2.80 per hour | Mon-Sat 8.00am-6.30pm                        | Max stay 2 hours, no return within 1 hour  |
| Band D8                                    | £2.80 per hour | Mon-Fri 8.00am-6.00pm Sat 8.00am-1.30pm      | Max stay 1 hours, no return within 1 hour  |
| Band G                                     | £7.00 per day  | Mon-Fri 8:30am-5.30pm                        | Max stay 9 hours, no return within 1 hour  |
| Band G1                                    | £7.00 per day  | Mon-Fri 8:30am-5.30pm                        | Max stay 9 hours, no return within 1 hour  |
| Band G2                                    | £7.00 per day  | Mon-Fri 8:30am-5.30pm                        | Max stay 9 hours, no return within 1 hour  |
| Band Q                                     | 90p per hour   | Mon-Fri 8:30am-5.30pm                        | Max stay 1 hours, no return within 1 hour  |