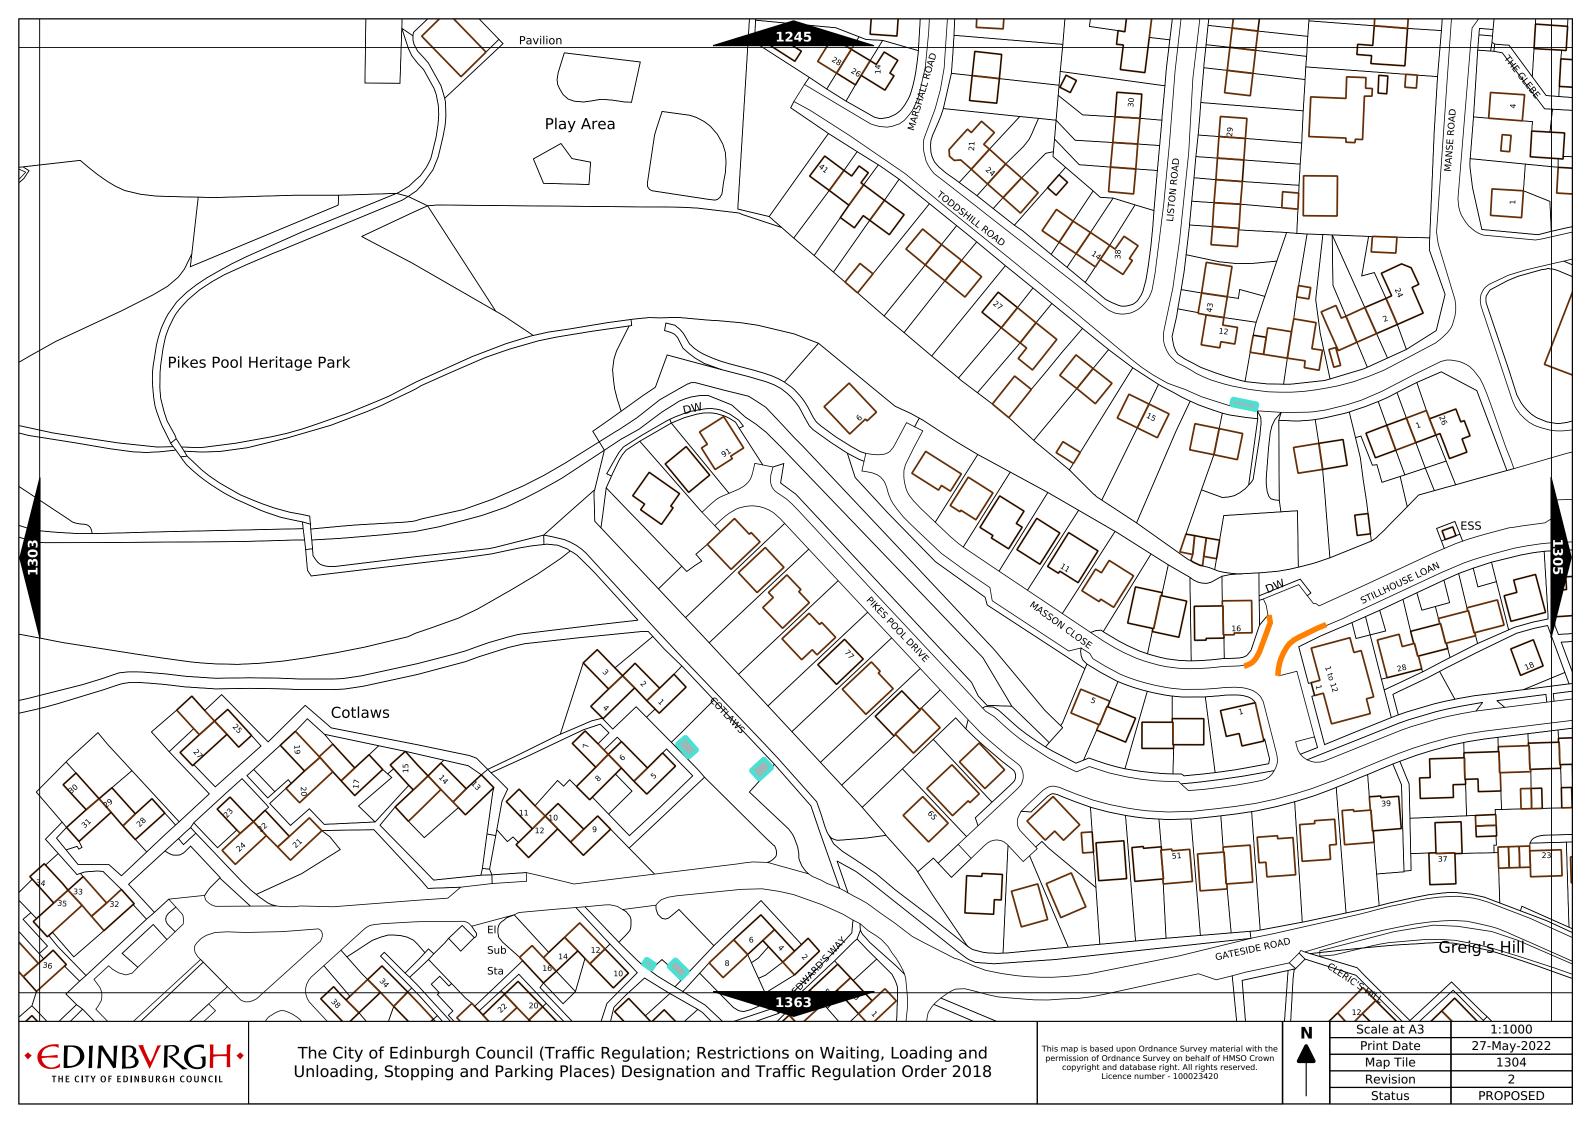

• EDINBVRGH • THE CITY OF EDINBURGH COUNCIL

The City of Edinburgh Council (Traffic Regulation; Restrictions on Waiting, Loading and Unloading, Stopping and Parking Places) Designation and Traffic Regulation Order 2018

This map is based upon Ordnance Survey material with the permission of Ordnance Survey on behalf of HMSO Crown copyright and database right. All rights reserved.

Licence number - 100023420

|   | Scale at A3 | 1:1000      |  |
|---|-------------|-------------|--|
|   | Print Date  | 27-May-2022 |  |
| • | Map Tile    | 791         |  |
|   | Revision    | 2           |  |
|   | Status      | PROPOSED    |  |