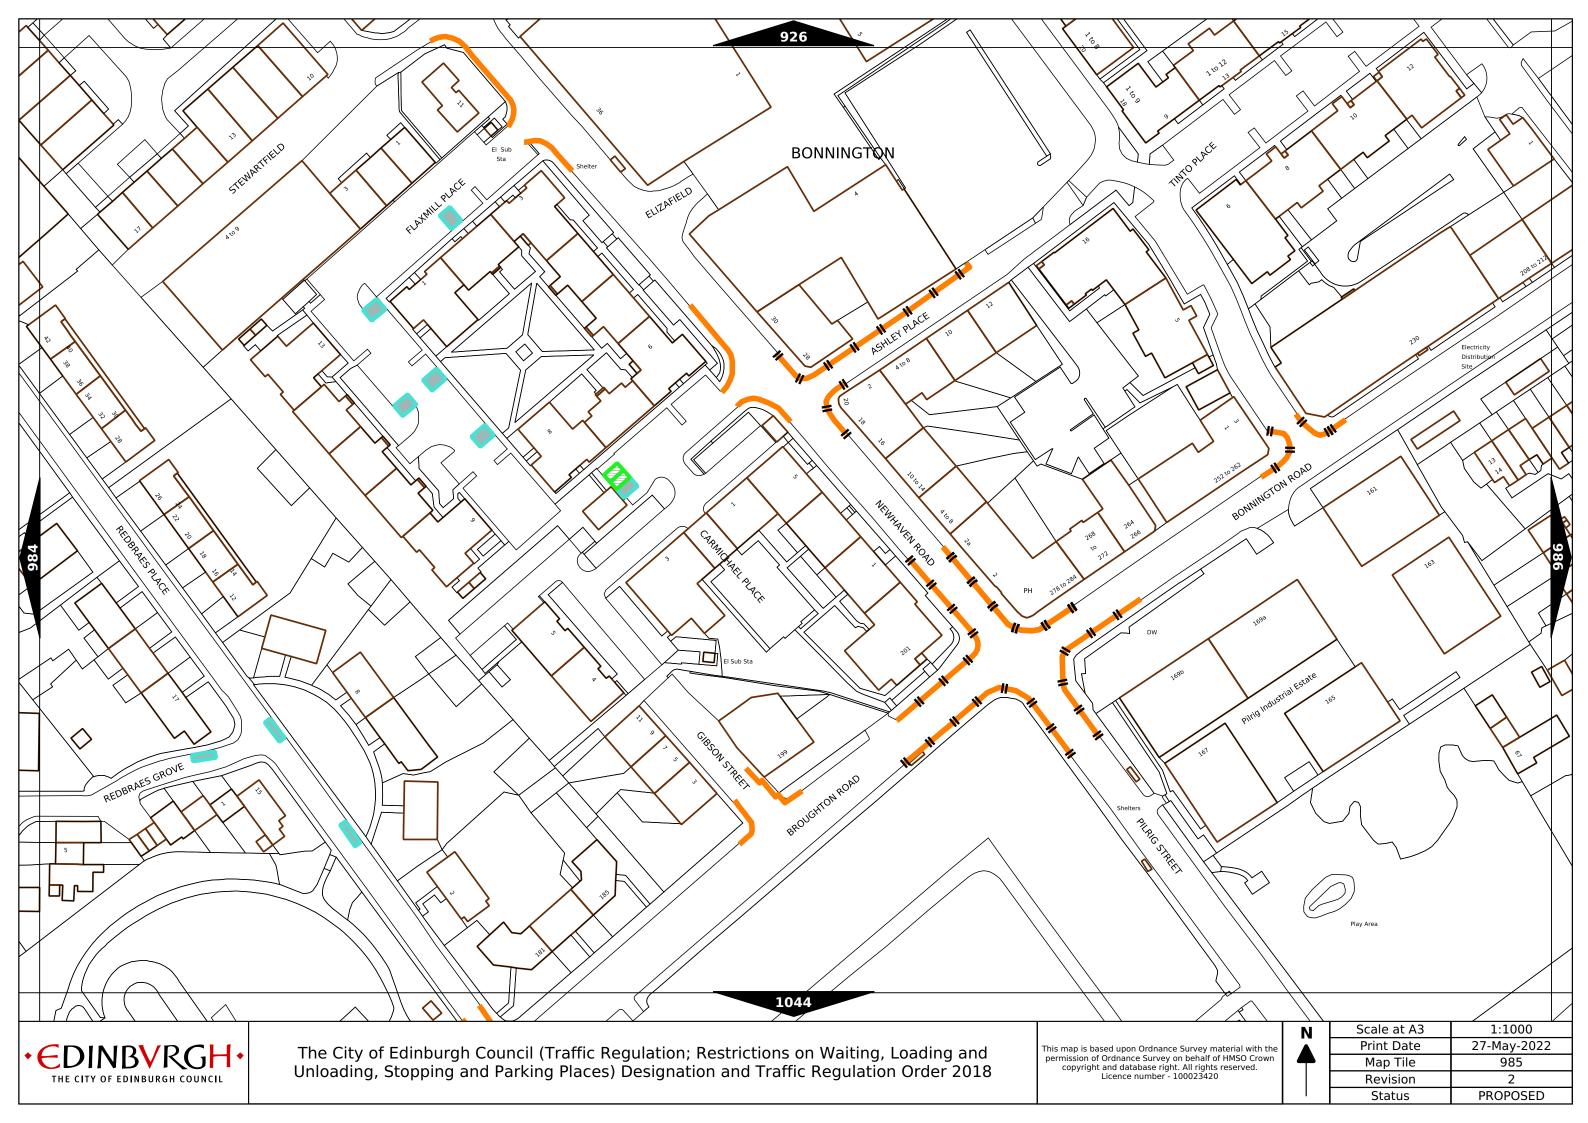

| Order items |                                                                                  |                                                                                                                                                                                                                                                                                            | Legend Page 1                                                                                                                    |
|-------------|----------------------------------------------------------------------------------|--------------------------------------------------------------------------------------------------------------------------------------------------------------------------------------------------------------------------------------------------------------------------------------------|----------------------------------------------------------------------------------------------------------------------------------|
|             | Bus parking place                                                                | 11111                                                                                                                                                                                                                                                                                      | No loading at any time***                                                                                                        |
|             | Car club parking place***                                                        | 1 1 1 1 1                                                                                                                                                                                                                                                                                  | No loading, with prohibited hours*                                                                                               |
|             | Diplomatic vehicle parking place***                                              |                                                                                                                                                                                                                                                                                            | No waiting at any time (double yellow line)***                                                                                   |
|             | Disabled persons parking place***                                                | Other information                                                                                                                                                                                                                                                                          | School keep clear                                                                                                                |
|             | Doctors parking place***                                                         | Other information  Mon-Fri 8.00am-6.30pm                                                                                                                                                                                                                                                   | Waiting restriction ††                                                                                                           |
|             | Electric Vehicle parking place***                                                | No Loading: Mon-Fri 8.00am-9.15am<br>4.30pm-6.30pm                                                                                                                                                                                                                                         | Loading prohibition ++                                                                                                           |
|             | Limited waiting place*                                                           | Charge B3                                                                                                                                                                                                                                                                                  | Pay and display / Pay by phone bay charge band (see table for details) ††                                                        |
|             | Loading place*                                                                   | Zone 3                                                                                                                                                                                                                                                                                     | Controlled parking zone (see table for details) ††                                                                               |
|             | Motor cycle parking place*                                                       | Priority parking area B7                                                                                                                                                                                                                                                                   | Priority parking area                                                                                                            |
|             | Pay and display / Pay by phone bay parking place* ** †                           |                                                                                                                                                                                                                                                                                            | Pay and display / Pay by phone bay charge band area                                                                              |
|             | Permit holders parking place*                                                    |                                                                                                                                                                                                                                                                                            | Controlled parking zone / priority parking area                                                                                  |
| 94704       | Numbered parking place* ††                                                       |                                                                                                                                                                                                                                                                                            | Greenways                                                                                                                        |
|             | Shared use parking place (Permit holders / Pay and Display / Pay by phone)* ** † |                                                                                                                                                                                                                                                                                            | Pedestrianised zone                                                                                                              |
|             | Pedal cycle parking place***                                                     |                                                                                                                                                                                                                                                                                            | Area covered by a text based traffic regulation order                                                                            |
|             | Police vehicle parking place***                                                  | * These restrictions apply the permitted hours of the controlled pa<br>they are located. If the permitted hours differ then a label indicate<br>** These restrictions apply the pay and display/ pay by phone char<br>charge band differs then a label indicates the applicable charge ban | s the applicable permitted hours.<br>ge band of the pay and display/ pay by phone charge band area in which they are located. If |

<sup>\*\*\*</sup> These restrictions apply at any time.

<sup>†</sup> These restrictions apply the permitted hours, max stay and no return times of the charge band area in which they are located. If the details differ then a label indicates the applicable details.

<sup>††</sup> Labels will differ dependent upon the area in which the restriction is located.