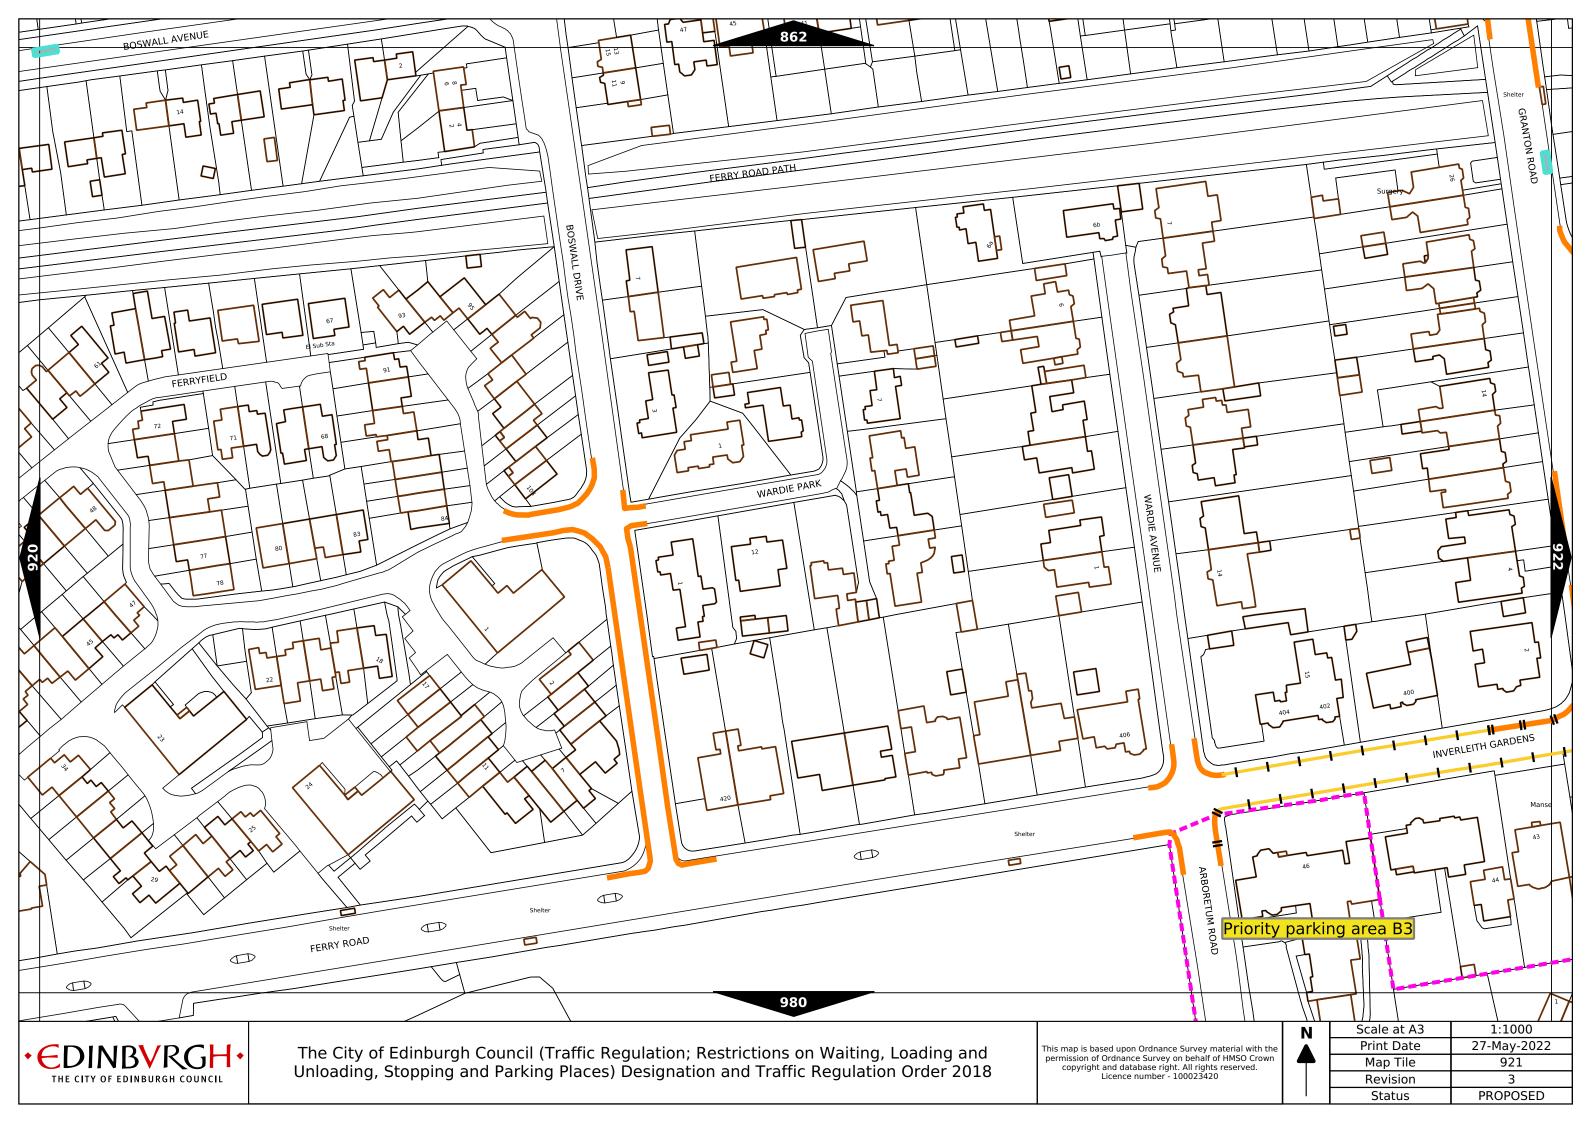

| Order items |                                                                                  |                                                                                                                                                                                                                                                                                            | Legend Page 1                                                                                                                    |
|-------------|----------------------------------------------------------------------------------|--------------------------------------------------------------------------------------------------------------------------------------------------------------------------------------------------------------------------------------------------------------------------------------------|----------------------------------------------------------------------------------------------------------------------------------|
|             | Bus parking place                                                                | 11111                                                                                                                                                                                                                                                                                      | No loading at any time***                                                                                                        |
|             | Car club parking place***                                                        | 1 1 1 1 1                                                                                                                                                                                                                                                                                  | No loading, with prohibited hours*                                                                                               |
|             | Diplomatic vehicle parking place***                                              |                                                                                                                                                                                                                                                                                            | No waiting at any time (double yellow line)***                                                                                   |
|             | Disabled persons parking place***                                                | Other information                                                                                                                                                                                                                                                                          | School keep clear                                                                                                                |
|             | Doctors parking place***                                                         | Other information  Mon-Fri 8.00am-6.30pm                                                                                                                                                                                                                                                   | Waiting restriction ††                                                                                                           |
|             | Electric Vehicle parking place***                                                | No Loading: Mon-Fri 8.00am-9.15am<br>4.30pm-6.30pm                                                                                                                                                                                                                                         | Loading prohibition ++                                                                                                           |
|             | Limited waiting place*                                                           | Charge B3                                                                                                                                                                                                                                                                                  | Pay and display / Pay by phone bay charge band (see table for details) ††                                                        |
|             | Loading place*                                                                   | Zone 3                                                                                                                                                                                                                                                                                     | Controlled parking zone (see table for details) ††                                                                               |
|             | Motor cycle parking place*                                                       | Priority parking area B7                                                                                                                                                                                                                                                                   | Priority parking area                                                                                                            |
|             | Pay and display / Pay by phone bay parking place* ** †                           |                                                                                                                                                                                                                                                                                            | Pay and display / Pay by phone bay charge band area                                                                              |
|             | Permit holders parking place*                                                    |                                                                                                                                                                                                                                                                                            | Controlled parking zone / priority parking area                                                                                  |
| 94704       | Numbered parking place* ††                                                       |                                                                                                                                                                                                                                                                                            | Greenways                                                                                                                        |
|             | Shared use parking place (Permit holders / Pay and Display / Pay by phone)* ** † |                                                                                                                                                                                                                                                                                            | Pedestrianised zone                                                                                                              |
|             | Pedal cycle parking place***                                                     |                                                                                                                                                                                                                                                                                            | Area covered by a text based traffic regulation order                                                                            |
|             | Police vehicle parking place***                                                  | * These restrictions apply the permitted hours of the controlled pa<br>they are located. If the permitted hours differ then a label indicate<br>** These restrictions apply the pay and display/ pay by phone char<br>charge band differs then a label indicates the applicable charge ban | s the applicable permitted hours.<br>ge band of the pay and display/ pay by phone charge band area in which they are located. If |

<sup>\*\*\*</sup> These restrictions apply at any time.

<sup>†</sup> These restrictions apply the permitted hours, max stay and no return times of the charge band area in which they are located. If the details differ then a label indicates the applicable details.

<sup>††</sup> Labels will differ dependent upon the area in which the restriction is located.

## Legend Page 2

| Controlled Parking Zone/<br>Priority Parking Area                                                                                                                                                                                                                                                                           | Sub zone (where applicable)                             | Permitted Hours<br>(any such day not being a parking holiday)  | Restricted Hours<br>(any such day not being a parking holiday)                                                                                                                                                                                                                                                                                                                                                                                                                                                                                                                                                                                                                                                                                                            |
|-----------------------------------------------------------------------------------------------------------------------------------------------------------------------------------------------------------------------------------------------------------------------------------------------------------------------------|---------------------------------------------------------|----------------------------------------------------------------|---------------------------------------------------------------------------------------------------------------------------------------------------------------------------------------------------------------------------------------------------------------------------------------------------------------------------------------------------------------------------------------------------------------------------------------------------------------------------------------------------------------------------------------------------------------------------------------------------------------------------------------------------------------------------------------------------------------------------------------------------------------------------|
|                                                                                                                                                                                                                                                                                                                             | Sub-zone 1                                              |                                                                |                                                                                                                                                                                                                                                                                                                                                                                                                                                                                                                                                                                                                                                                                                                                                                           |
|                                                                                                                                                                                                                                                                                                                             | Sub-zone 1A                                             | 1                                                              |                                                                                                                                                                                                                                                                                                                                                                                                                                                                                                                                                                                                                                                                                                                                                                           |
| Central zone                                                                                                                                                                                                                                                                                                                | Sub-zone 2                                              |                                                                | · · · · · · · · · · · · · · · · · · ·                                                                                                                                                                                                                                                                                                                                                                                                                                                                                                                                                                                                                                                                                                                                     |
| Priority Parking Area  Central zone  Zor Zor Zor Zor Zor Zor Zor Zor Priority Par | Sub-zone 3                                              | inclusive                                                      | 18.30pm Sundays microsive                                                                                                                                                                                                                                                                                                                                                                                                                                                                                                                                                                                                                                                                                                                                                 |
|                                                                                                                                                                                                                                                                                                                             | Sub-zone 4                                              | ]                                                              | (any such day not being a parking holiday)  (any such day not being a parking holiday |
|                                                                                                                                                                                                                                                                                                                             | Sub-zone 5                                              |                                                                |                                                                                                                                                                                                                                                                                                                                                                                                                                                                                                                                                                                                                                                                                                                                                                           |
|                                                                                                                                                                                                                                                                                                                             | Sub-zone 5A                                             | ]                                                              |                                                                                                                                                                                                                                                                                                                                                                                                                                                                                                                                                                                                                                                                                                                                                                           |
| Peripheral zone                                                                                                                                                                                                                                                                                                             | Sub-zone 6                                              | 08.30 to 17.30 Mondays to Fridays inclusive                    | 08.30 to 17.30 Mondays to Fridays inclusive                                                                                                                                                                                                                                                                                                                                                                                                                                                                                                                                                                                                                                                                                                                               |
|                                                                                                                                                                                                                                                                                                                             | Sub-zone 7                                              | ]                                                              |                                                                                                                                                                                                                                                                                                                                                                                                                                                                                                                                                                                                                                                                                                                                                                           |
|                                                                                                                                                                                                                                                                                                                             | Sub-zone 8                                              | ]                                                              |                                                                                                                                                                                                                                                                                                                                                                                                                                                                                                                                                                                                                                                                                                                                                                           |
| Zone                                                                                                                                                                                                                                                                                                                        | e N1                                                    |                                                                |                                                                                                                                                                                                                                                                                                                                                                                                                                                                                                                                                                                                                                                                                                                                                                           |
| Zone                                                                                                                                                                                                                                                                                                                        | e N2                                                    | ]                                                              | 08.30 to 17.30 Mondays to Fridays inclusive                                                                                                                                                                                                                                                                                                                                                                                                                                                                                                                                                                                                                                                                                                                               |
| Zone                                                                                                                                                                                                                                                                                                                        | e N3                                                    | ]                                                              |                                                                                                                                                                                                                                                                                                                                                                                                                                                                                                                                                                                                                                                                                                                                                                           |
| Zone                                                                                                                                                                                                                                                                                                                        | e N4                                                    | ]                                                              |                                                                                                                                                                                                                                                                                                                                                                                                                                                                                                                                                                                                                                                                                                                                                                           |
| Zone                                                                                                                                                                                                                                                                                                                        | e N5                                                    | 08.30 to 17.30 Mondays to Fridays inclusive                    |                                                                                                                                                                                                                                                                                                                                                                                                                                                                                                                                                                                                                                                                                                                                                                           |
| Zon                                                                                                                                                                                                                                                                                                                         | e S1                                                    | ]                                                              |                                                                                                                                                                                                                                                                                                                                                                                                                                                                                                                                                                                                                                                                                                                                                                           |
| Zone S2                                                                                                                                                                                                                                                                                                                     |                                                         | ]                                                              |                                                                                                                                                                                                                                                                                                                                                                                                                                                                                                                                                                                                                                                                                                                                                                           |
| Zon                                                                                                                                                                                                                                                                                                                         | e S3                                                    | ]                                                              |                                                                                                                                                                                                                                                                                                                                                                                                                                                                                                                                                                                                                                                                                                                                                                           |
| Zon                                                                                                                                                                                                                                                                                                                         | e S4                                                    | ]                                                              |                                                                                                                                                                                                                                                                                                                                                                                                                                                                                                                                                                                                                                                                                                                                                                           |
| Zor                                                                                                                                                                                                                                                                                                                         | ne K                                                    | 08.30 to 09:30 and 16:00 to 17.00 Mondays to Fridays inclusive | 08.30 to 09.30 and 16.00 to 17.00 Mondays to Fridays inclusive                                                                                                                                                                                                                                                                                                                                                                                                                                                                                                                                                                                                                                                                                                            |
| Priority Park                                                                                                                                                                                                                                                                                                               | king Area B1                                            | 10.00 to 11.30 Mondays to Fridays inclusive                    | -                                                                                                                                                                                                                                                                                                                                                                                                                                                                                                                                                                                                                                                                                                                                                                         |
| Priority Parl                                                                                                                                                                                                                                                                                                               | king Area B2                                            | 13.30 to 15.00 Mondays to Fridays inclusive                    | -                                                                                                                                                                                                                                                                                                                                                                                                                                                                                                                                                                                                                                                                                                                                                                         |
| Priority Parl                                                                                                                                                                                                                                                                                                               | ing Area B3 10.00 to 11.30 Mondays to Fridays inclusive |                                                                | -                                                                                                                                                                                                                                                                                                                                                                                                                                                                                                                                                                                                                                                                                                                                                                         |
| Priority Parking Area B4                                                                                                                                                                                                                                                                                                    |                                                         | 11.30 to 13.00 Mondays to Fridays inclusive                    | -                                                                                                                                                                                                                                                                                                                                                                                                                                                                                                                                                                                                                                                                                                                                                                         |
| Priority Parking Area B5                                                                                                                                                                                                                                                                                                    |                                                         | 11.30 to 13.00 Mondays to Fridays inclusive                    | -                                                                                                                                                                                                                                                                                                                                                                                                                                                                                                                                                                                                                                                                                                                                                                         |
| Priority Parking Area B6                                                                                                                                                                                                                                                                                                    |                                                         | 11.00 to 12.30 Mondays to Fridays inclusive                    | -                                                                                                                                                                                                                                                                                                                                                                                                                                                                                                                                                                                                                                                                                                                                                                         |
| Priority Parking Area B7                                                                                                                                                                                                                                                                                                    |                                                         | 09.30 to 11.00 Mondays to Fridays inclusive                    | -                                                                                                                                                                                                                                                                                                                                                                                                                                                                                                                                                                                                                                                                                                                                                                         |
| Priority Parking Area B8                                                                                                                                                                                                                                                                                                    |                                                         | 12.30 to 14.00 Mondays to Fridays inclusive                    | -                                                                                                                                                                                                                                                                                                                                                                                                                                                                                                                                                                                                                                                                                                                                                                         |
| Priority Parking Area B9                                                                                                                                                                                                                                                                                                    |                                                         | 13.30 to 15.00 Mondays to Fridays inclusive                    | -                                                                                                                                                                                                                                                                                                                                                                                                                                                                                                                                                                                                                                                                                                                                                                         |
| Priority Park                                                                                                                                                                                                                                                                                                               | ing Area B10                                            | 13.30 to 15.00 Mondays to Fridays inclusive                    | -                                                                                                                                                                                                                                                                                                                                                                                                                                                                                                                                                                                                                                                                                                                                                                         |