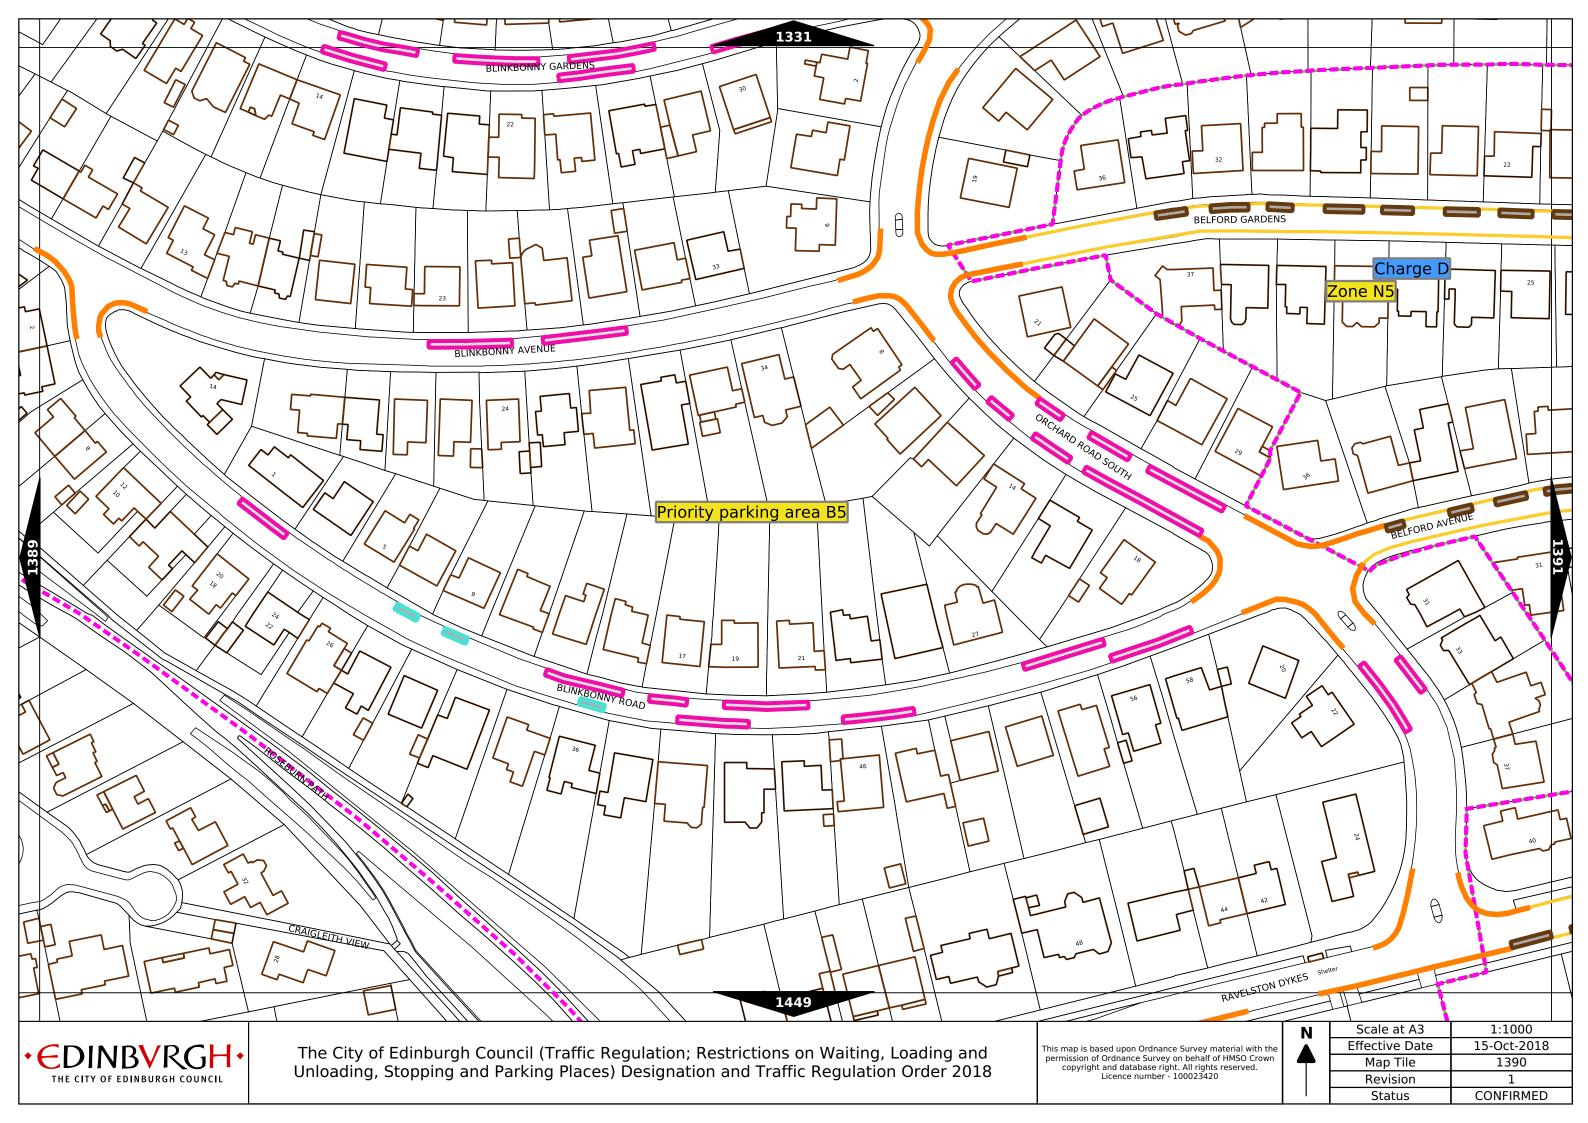

## Legend Page 2

| Controlled Parking Zone/<br>Priority Parking Area | Sub zone (where applicable) | Permitted Hours<br>(any such day not being a parking holiday)              | Restricted Hours<br>(any such day not being a parking holiday)                |
|---------------------------------------------------|-----------------------------|----------------------------------------------------------------------------|-------------------------------------------------------------------------------|
|                                                   | Sub-zone 1                  | 08.30 to 18.30 Mondays to Saturdays and 12.30 to 18.30pm Sundays inclusive | 08.30 to 18.30 Mondays to Saturdays and 12.30 to<br>18.30pm Sundays inclusive |
|                                                   | Sub-zone 1A                 |                                                                            |                                                                               |
| Central zone                                      | Sub-zone 2                  |                                                                            |                                                                               |
|                                                   | Sub-zone 3                  | inclusive                                                                  |                                                                               |
|                                                   | Sub-zone 4                  | ]                                                                          |                                                                               |
|                                                   | Sub-zone 5                  |                                                                            | 08.30 to 17.30 Mondays to Fridays inclusive                                   |
|                                                   | Sub-zone 5A                 | ]                                                                          |                                                                               |
| Peripheral zone                                   | Sub-zone 6                  | 08.30 to 17.30 Mondays to Fridays inclusive                                |                                                                               |
|                                                   | Sub-zone 7                  |                                                                            |                                                                               |
|                                                   | Sub-zone 8                  | ]                                                                          |                                                                               |
| Zone                                              | e N1                        |                                                                            |                                                                               |
| Zone                                              | e N2                        | ]                                                                          |                                                                               |
| Zone N3                                           |                             | ]                                                                          |                                                                               |
| Zone                                              | e N4                        |                                                                            | 08.30 to 17.30 Mondays to Fridays inclusive                                   |
| Zone                                              | e N5                        | 08.30 to 17.30 Mondays to Fridays inclusive                                |                                                                               |
| Zon                                               | e S1                        | ]                                                                          |                                                                               |
| Zon                                               | e S2                        | ]                                                                          |                                                                               |
| Zon                                               | e S3                        |                                                                            |                                                                               |
| Zone S4                                           |                             |                                                                            |                                                                               |
| Zone K                                            |                             | 08.30 to 09:30 and 16:00 to 17.00 Mondays to Fridays inclusive             | 08.30 to 09.30 and 16.00 to 17.00 Mondays to Fridays inclusive                |
| Priority Park                                     | king Area B1                | 10.00 to 11.30 Mondays to Fridays inclusive                                | -                                                                             |
| Priority Parl                                     | king Area B2                | 13.30 to 15.00 Mondays to Fridays inclusive                                | -                                                                             |
| Priority Parking Area B3                          |                             | 10.00 to 11.30 Mondays to Fridays inclusive                                | -                                                                             |
| Priority Parking Area B4                          |                             | 11.30 to 13.00 Mondays to Fridays inclusive                                | -                                                                             |
| Priority Parking Area B5                          |                             | 11.30 to 13.00 Mondays to Fridays inclusive                                | -                                                                             |
| Priority Parking Area B6                          |                             | 11.00 to 12.30 Mondays to Fridays inclusive                                | -                                                                             |
| Priority Parking Area B7                          |                             | 09.30 to 11.00 Mondays to Fridays inclusive                                | -                                                                             |
| Priority Parking Area B8                          |                             | 12.30 to 14.00 Mondays to Fridays inclusive                                | -                                                                             |
| Priority Parking Area B9                          |                             | 13.30 to 15.00 Mondays to Fridays inclusive                                | -                                                                             |
| Priority Parking Area B10                         |                             | 13.30 to 15.00 Mondays to Fridays inclusive                                | -                                                                             |

## Legend Page 3

| Pay and display / Pay by phone charge band | Parking charge | Times of operation                           | Max stay and no return times               |
|--------------------------------------------|----------------|----------------------------------------------|--------------------------------------------|
| Band A                                     | £6.00 per hour | Mon-Sat 8:30am-6.30pm and Sun 12:30pm-6:30pm | Max stay 10 hours, no return within 1 hour |
| Band B1                                    | £5.60 per hour | Mon-Sat 8:30am-6.30pm and Sun 12:30pm-6:30pm | Max stay 3 hours, no return within 1 hour  |
| Band B2                                    | £4.90 per hour | Mon-Sat 8:30am-6.30pm and Sun 12:30pm-6:30pm | Max stay 4 hours, no return within 1 hour  |
| Band B3                                    | £4.10 per hour | Mon-Sat 8:30am-6.30pm and Sun 12:30pm-6:30pm | Max stay 4 hours, no return within 1 hour  |
| Band C1                                    | £3.70 per hour | Mon-Fri 8:30am-5.30pm                        | Max stay 4 hours, no return within 1 hour  |
| Band C2                                    | £3.10 per hour | Mon-Fri 8:30am-5.30pm                        | Max stay 4 hours, no return within 1 hour  |
| Band D                                     | £2.60 per hour | Mon-Fri 8:30am-5.30pm                        | Max stay 4 hours, no return within 1 hour  |
| Band D1                                    | £2.80 per hour | Mon-Sat 8:30am-6.30pm and Sun 12:30pm-6:30pm | Max stay 1 hour, no return within 1 hour   |
| Band D2                                    | £2.80 per hour | Mon-Sat 8:30am-6.30pm and Sun 12:30pm-6:30pm | Max stay 1 hour, no return within 1 hour   |
| Band D3                                    | £2.80 per hour | Mon-Sat 8:30am-6.30pm and Sun 12:30pm-6:30pm | Max stay 1 hour, no return within 1 hour   |
| Band D4                                    | £2.80 per hour | Mon-Sat 8:30am-6.30pm and Sun 12:30pm-6:30pm | Max stay 1 hour, no return within 1 hour   |
| Band D5                                    | £2.80 per hour | Mon-Sat 8:30am-6.30pm and Sun 12:30pm-6:30pm | Max stay 1 hour, no return within 1 hour   |
| Band D6                                    | £2.80 per hour | Mon-Sat 9.00am-5.30pm                        | Max stay 1 hour, no return within 1 hour   |
| Band D7                                    | £2.80 per hour | Mon-Sat 8.00am-6.30pm                        | Max stay 2 hours, no return within 1 hour  |
| Band D8                                    | £2.80 per hour | Mon-Fri 8.00am-6.00pm Sat 8.00am-1.30pm      | Max stay 1 hours, no return within 1 hour  |
| Band G                                     | £7.00 per day  | Mon-Fri 8:30am-5.30pm                        | Max stay 9 hours, no return within 1 hour  |
| Band G1                                    | £7.00 per day  | Mon-Fri 8:30am-5.30pm                        | Max stay 9 hours, no return within 1 hour  |
| Band G2                                    | £7.00 per day  | Mon-Fri 8:30am-5.30pm                        | Max stay 9 hours, no return within 1 hour  |
| Band Q                                     | 90p per hour   | Mon-Fri 8:30am-5.30pm                        | Max stay 1 hours, no return within 1 hour  |