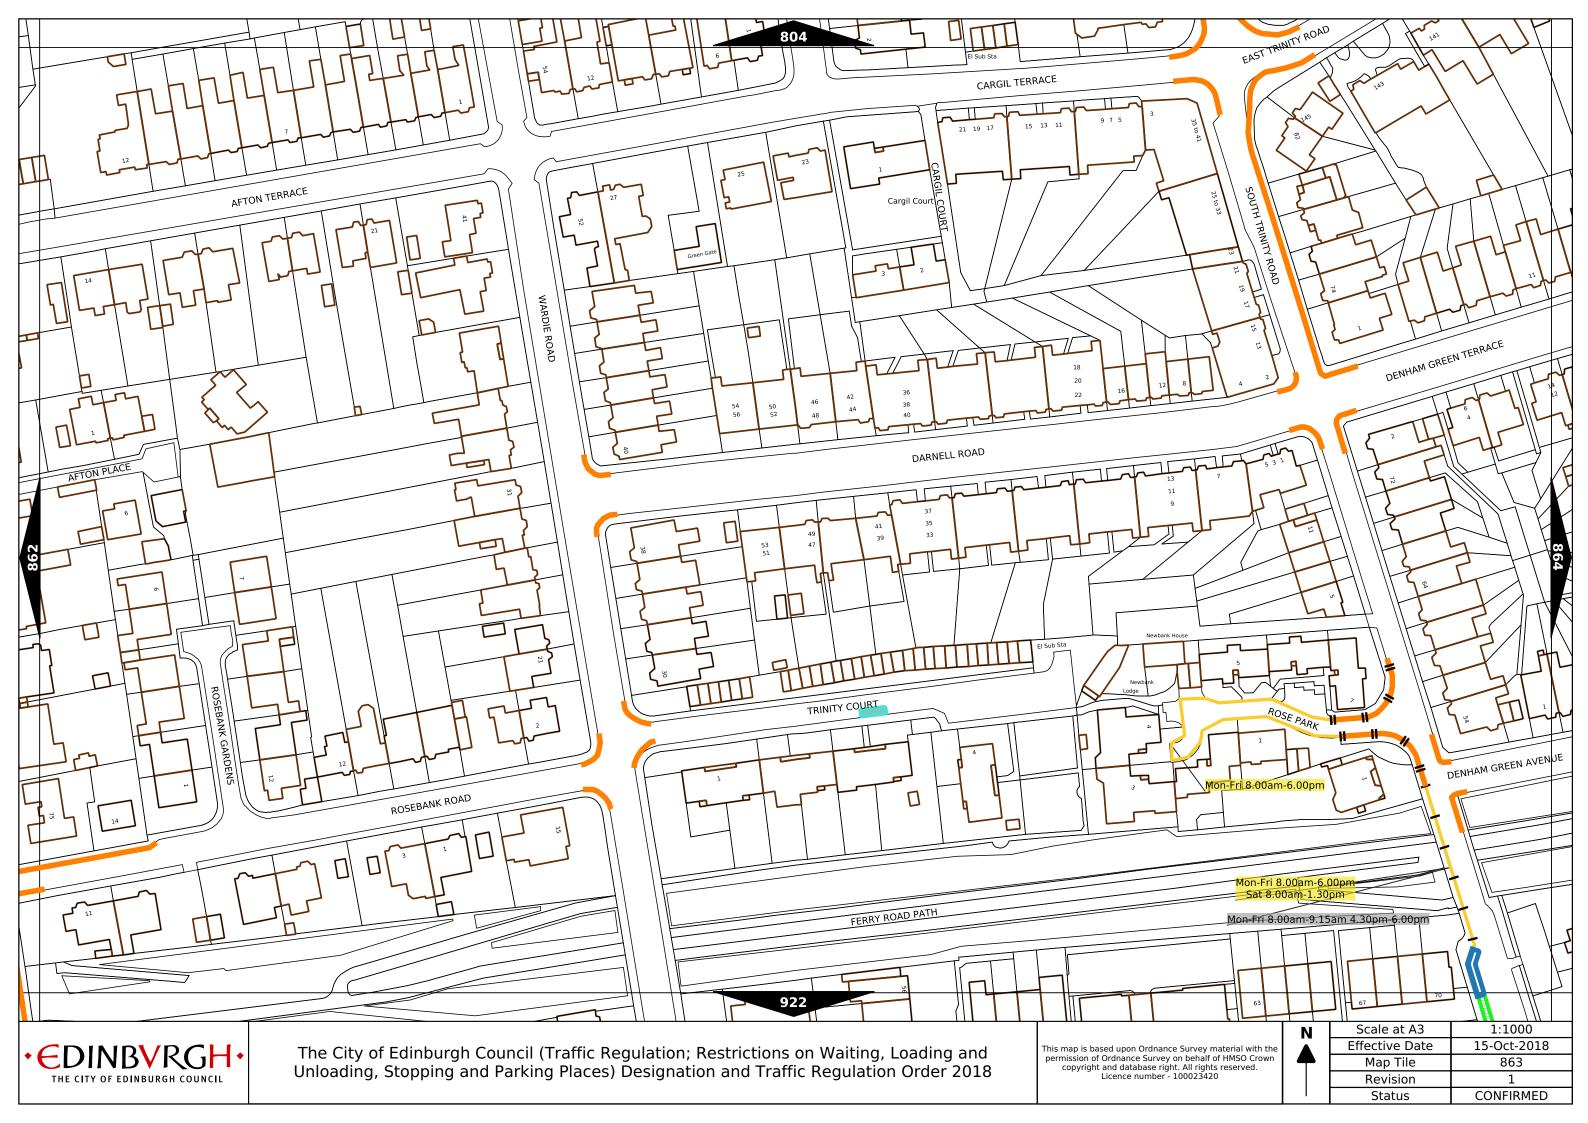

| Order items |                                                                                  |                                                                                                                                                                                                                                                                                            | Legend Page 1                                                                                                                    |
|-------------|----------------------------------------------------------------------------------|--------------------------------------------------------------------------------------------------------------------------------------------------------------------------------------------------------------------------------------------------------------------------------------------|----------------------------------------------------------------------------------------------------------------------------------|
|             | Bus parking place                                                                | 11111                                                                                                                                                                                                                                                                                      | No loading at any time***                                                                                                        |
|             | Car club parking place***                                                        | 1 1 1 1 1                                                                                                                                                                                                                                                                                  | No loading, with prohibited hours*                                                                                               |
|             | Diplomatic vehicle parking place***                                              |                                                                                                                                                                                                                                                                                            | No waiting at any time (double yellow line)***                                                                                   |
|             | Disabled persons parking place***                                                | Other information                                                                                                                                                                                                                                                                          | School keep clear                                                                                                                |
|             | Doctors parking place***                                                         | Other information  Mon-Fri 8.00am-6.30pm                                                                                                                                                                                                                                                   | Waiting restriction ††                                                                                                           |
|             | Electric Vehicle parking place***                                                | No Loading: Mon-Fri 8.00am-9.15am<br>4.30pm-6.30pm                                                                                                                                                                                                                                         | Loading prohibition ++                                                                                                           |
|             | Limited waiting place*                                                           | Charge B3                                                                                                                                                                                                                                                                                  | Pay and display / Pay by phone bay charge band (see table for details) ††                                                        |
|             | Loading place*                                                                   | Zone 3                                                                                                                                                                                                                                                                                     | Controlled parking zone (see table for details) ††                                                                               |
|             | Motor cycle parking place*                                                       | Priority parking area B7                                                                                                                                                                                                                                                                   | Priority parking area                                                                                                            |
|             | Pay and display / Pay by phone bay parking place* ** †                           |                                                                                                                                                                                                                                                                                            | Pay and display / Pay by phone bay charge band area                                                                              |
|             | Permit holders parking place*                                                    |                                                                                                                                                                                                                                                                                            | Controlled parking zone / priority parking area                                                                                  |
| 94704       | Numbered parking place* ††                                                       |                                                                                                                                                                                                                                                                                            | Greenways                                                                                                                        |
|             | Shared use parking place (Permit holders / Pay and Display / Pay by phone)* ** † |                                                                                                                                                                                                                                                                                            | Pedestrianised zone                                                                                                              |
|             | Pedal cycle parking place***                                                     |                                                                                                                                                                                                                                                                                            | Area covered by a text based traffic regulation order                                                                            |
|             | Police vehicle parking place***                                                  | * These restrictions apply the permitted hours of the controlled pa<br>they are located. If the permitted hours differ then a label indicate<br>** These restrictions apply the pay and display/ pay by phone char<br>charge band differs then a label indicates the applicable charge ban | s the applicable permitted hours.<br>ge band of the pay and display/ pay by phone charge band area in which they are located. If |

d. If the charge band differs then a label indicates the applicable charge band.

No waiting, with restricted hours\*

(single yellow line)

| As amended | 04-Apr-22 |
|------------|-----------|
| Revision   | 5         |

<sup>\*\*\*</sup> These restrictions apply at any time.

<sup>†</sup> These restrictions apply the permitted hours, max stay and no return times of the charge band area in which they are located. If the details differ then a label indicates the applicable details.

<sup>††</sup> Labels will differ dependent upon the area in which the restriction is located.