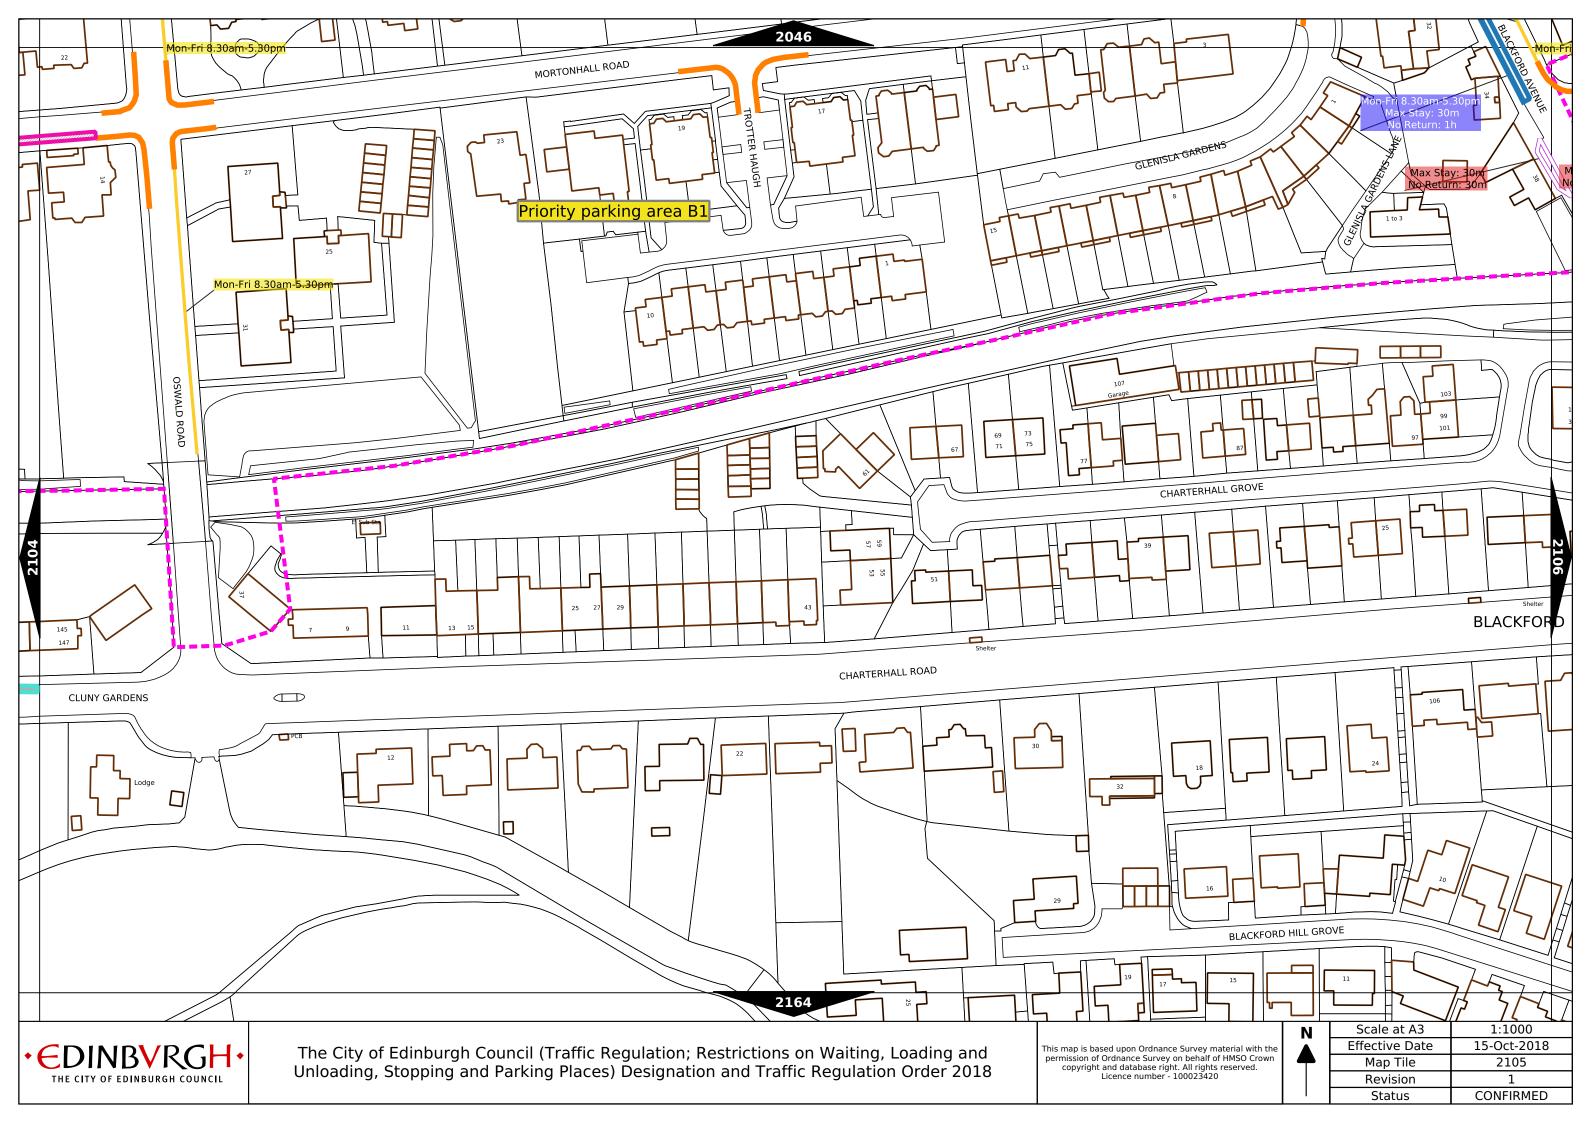

| Order items |                                                                                  |                                                                                                                                                                                                                                                                                            | Legend Page 1                                                                                                                    |
|-------------|----------------------------------------------------------------------------------|--------------------------------------------------------------------------------------------------------------------------------------------------------------------------------------------------------------------------------------------------------------------------------------------|----------------------------------------------------------------------------------------------------------------------------------|
|             | Bus parking place                                                                | 11111                                                                                                                                                                                                                                                                                      | No loading at any time***                                                                                                        |
|             | Car club parking place***                                                        | 1 1 1 1 1                                                                                                                                                                                                                                                                                  | No loading, with prohibited hours*                                                                                               |
|             | Diplomatic vehicle parking place***                                              |                                                                                                                                                                                                                                                                                            | No waiting at any time (double yellow line)***                                                                                   |
|             | Disabled persons parking place***                                                | Other information                                                                                                                                                                                                                                                                          | School keep clear                                                                                                                |
|             | Doctors parking place***                                                         | Other information  Mon-Fri 8.00am-6.30pm                                                                                                                                                                                                                                                   | Waiting restriction ††                                                                                                           |
|             | Electric Vehicle parking place***                                                | No Loading: Mon-Fri 8.00am-9.15am<br>4.30pm-6.30pm                                                                                                                                                                                                                                         | Loading prohibition ++                                                                                                           |
|             | Limited waiting place*                                                           | Charge B3                                                                                                                                                                                                                                                                                  | Pay and display / Pay by phone bay charge band (see table for details) ††                                                        |
|             | Loading place*                                                                   | Zone 3                                                                                                                                                                                                                                                                                     | Controlled parking zone (see table for details) ††                                                                               |
|             | Motor cycle parking place*                                                       | Priority parking area B7                                                                                                                                                                                                                                                                   | Priority parking area                                                                                                            |
|             | Pay and display / Pay by phone bay parking place* ** †                           |                                                                                                                                                                                                                                                                                            | Pay and display / Pay by phone bay charge band area                                                                              |
|             | Permit holders parking place*                                                    |                                                                                                                                                                                                                                                                                            | Controlled parking zone / priority parking area                                                                                  |
| 94704       | Numbered parking place* ††                                                       |                                                                                                                                                                                                                                                                                            | Greenways                                                                                                                        |
|             | Shared use parking place (Permit holders / Pay and Display / Pay by phone)* ** † |                                                                                                                                                                                                                                                                                            | Pedestrianised zone                                                                                                              |
|             | Pedal cycle parking place***                                                     |                                                                                                                                                                                                                                                                                            | Area covered by a text based traffic regulation order                                                                            |
|             | Police vehicle parking place***                                                  | * These restrictions apply the permitted hours of the controlled pa<br>they are located. If the permitted hours differ then a label indicate<br>** These restrictions apply the pay and display/ pay by phone char<br>charge band differs then a label indicates the applicable charge ban | s the applicable permitted hours.<br>ge band of the pay and display/ pay by phone charge band area in which they are located. If |

## Legend Page 2

| Controlled Parking Zone/<br>Priority Parking Area | Sub zone (where applicable) | Permitted Hours<br>(any such day not being a parking holiday)              | Restricted Hours<br>(any such day not being a parking holiday)                |
|---------------------------------------------------|-----------------------------|----------------------------------------------------------------------------|-------------------------------------------------------------------------------|
|                                                   | Sub-zone 1                  | 08.30 to 18.30 Mondays to Saturdays and 12.30 to 18.30pm Sundays inclusive | 08.30 to 18.30 Mondays to Saturdays and 12.30 to<br>18.30pm Sundays inclusive |
|                                                   | Sub-zone 1A                 |                                                                            |                                                                               |
| Central zone                                      | Sub-zone 2                  |                                                                            |                                                                               |
|                                                   | Sub-zone 3                  | inclusive                                                                  |                                                                               |
|                                                   | Sub-zone 4                  | ]                                                                          |                                                                               |
|                                                   | Sub-zone 5                  |                                                                            | 08.30 to 17.30 Mondays to Fridays inclusive                                   |
|                                                   | Sub-zone 5A                 | ]                                                                          |                                                                               |
| Peripheral zone                                   | Sub-zone 6                  | 08.30 to 17.30 Mondays to Fridays inclusive                                |                                                                               |
|                                                   | Sub-zone 7                  |                                                                            |                                                                               |
|                                                   | Sub-zone 8                  | ]                                                                          |                                                                               |
| Zone                                              | e N1                        |                                                                            |                                                                               |
| Zone                                              | e N2                        | ]                                                                          |                                                                               |
| Zone N3                                           |                             | ]                                                                          |                                                                               |
| Zone                                              | e N4                        |                                                                            | 08.30 to 17.30 Mondays to Fridays inclusive                                   |
| Zone                                              | e N5                        | 08.30 to 17.30 Mondays to Fridays inclusive                                |                                                                               |
| Zon                                               | e S1                        | ]                                                                          |                                                                               |
| Zon                                               | e S2                        | ]                                                                          |                                                                               |
| Zon                                               | e S3                        |                                                                            |                                                                               |
| Zone S4                                           |                             |                                                                            |                                                                               |
| Zone K                                            |                             | 08.30 to 09:30 and 16:00 to 17.00 Mondays to Fridays inclusive             | 08.30 to 09.30 and 16.00 to 17.00 Mondays to Fridays inclusive                |
| Priority Park                                     | king Area B1                | 10.00 to 11.30 Mondays to Fridays inclusive                                | -                                                                             |
| Priority Parl                                     | king Area B2                | 13.30 to 15.00 Mondays to Fridays inclusive                                | -                                                                             |
| Priority Parking Area B3                          |                             | 10.00 to 11.30 Mondays to Fridays inclusive                                | -                                                                             |
| Priority Parking Area B4                          |                             | 11.30 to 13.00 Mondays to Fridays inclusive                                | -                                                                             |
| Priority Parking Area B5                          |                             | 11.30 to 13.00 Mondays to Fridays inclusive                                | -                                                                             |
| Priority Parking Area B6                          |                             | 11.00 to 12.30 Mondays to Fridays inclusive                                | -                                                                             |
| Priority Parking Area B7                          |                             | 09.30 to 11.00 Mondays to Fridays inclusive                                | -                                                                             |
| Priority Parking Area B8                          |                             | 12.30 to 14.00 Mondays to Fridays inclusive                                | -                                                                             |
| Priority Parking Area B9                          |                             | 13.30 to 15.00 Mondays to Fridays inclusive                                | -                                                                             |
| Priority Parking Area B10                         |                             | 13.30 to 15.00 Mondays to Fridays inclusive                                | -                                                                             |

## Legend Page 3

| Pay and display / Pay by phone charge band | Parking charge | Times of operation                           | Max stay and no return times               |
|--------------------------------------------|----------------|----------------------------------------------|--------------------------------------------|
| Band A                                     | £6.00 per hour | Mon-Sat 8:30am-6.30pm and Sun 12:30pm-6:30pm | Max stay 10 hours, no return within 1 hour |
| Band B1                                    | £5.60 per hour | Mon-Sat 8:30am-6.30pm and Sun 12:30pm-6:30pm | Max stay 3 hours, no return within 1 hour  |
| Band B2                                    | £4.90 per hour | Mon-Sat 8:30am-6.30pm and Sun 12:30pm-6:30pm | Max stay 4 hours, no return within 1 hour  |
| Band B3                                    | £4.10 per hour | Mon-Sat 8:30am-6.30pm and Sun 12:30pm-6:30pm | Max stay 4 hours, no return within 1 hour  |
| Band C1                                    | £3.70 per hour | Mon-Fri 8:30am-5.30pm                        | Max stay 4 hours, no return within 1 hour  |
| Band C2                                    | £3.10 per hour | Mon-Fri 8:30am-5.30pm                        | Max stay 4 hours, no return within 1 hour  |
| Band D                                     | £2.60 per hour | Mon-Fri 8:30am-5.30pm                        | Max stay 4 hours, no return within 1 hour  |
| Band D1                                    | £2.80 per hour | Mon-Sat 8:30am-6.30pm and Sun 12:30pm-6:30pm | Max stay 1 hour, no return within 1 hour   |
| Band D2                                    | £2.80 per hour | Mon-Sat 8:30am-6.30pm and Sun 12:30pm-6:30pm | Max stay 1 hour, no return within 1 hour   |
| Band D3                                    | £2.80 per hour | Mon-Sat 8:30am-6.30pm and Sun 12:30pm-6:30pm | Max stay 1 hour, no return within 1 hour   |
| Band D4                                    | £2.80 per hour | Mon-Sat 8:30am-6.30pm and Sun 12:30pm-6:30pm | Max stay 1 hour, no return within 1 hour   |
| Band D5                                    | £2.80 per hour | Mon-Sat 8:30am-6.30pm and Sun 12:30pm-6:30pm | Max stay 1 hour, no return within 1 hour   |
| Band D6                                    | £2.80 per hour | Mon-Sat 9.00am-5.30pm                        | Max stay 1 hour, no return within 1 hour   |
| Band D7                                    | £2.80 per hour | Mon-Sat 8.00am-6.30pm                        | Max stay 2 hours, no return within 1 hour  |
| Band D8                                    | £2.80 per hour | Mon-Fri 8.00am-6.00pm Sat 8.00am-1.30pm      | Max stay 1 hours, no return within 1 hour  |
| Band G                                     | £7.00 per day  | Mon-Fri 8:30am-5.30pm                        | Max stay 9 hours, no return within 1 hour  |
| Band G1                                    | £7.00 per day  | Mon-Fri 8:30am-5.30pm                        | Max stay 9 hours, no return within 1 hour  |
| Band G2                                    | £7.00 per day  | Mon-Fri 8:30am-5.30pm                        | Max stay 9 hours, no return within 1 hour  |
| Band Q                                     | 90p per hour   | Mon-Fri 8:30am-5.30pm                        | Max stay 1 hours, no return within 1 hour  |