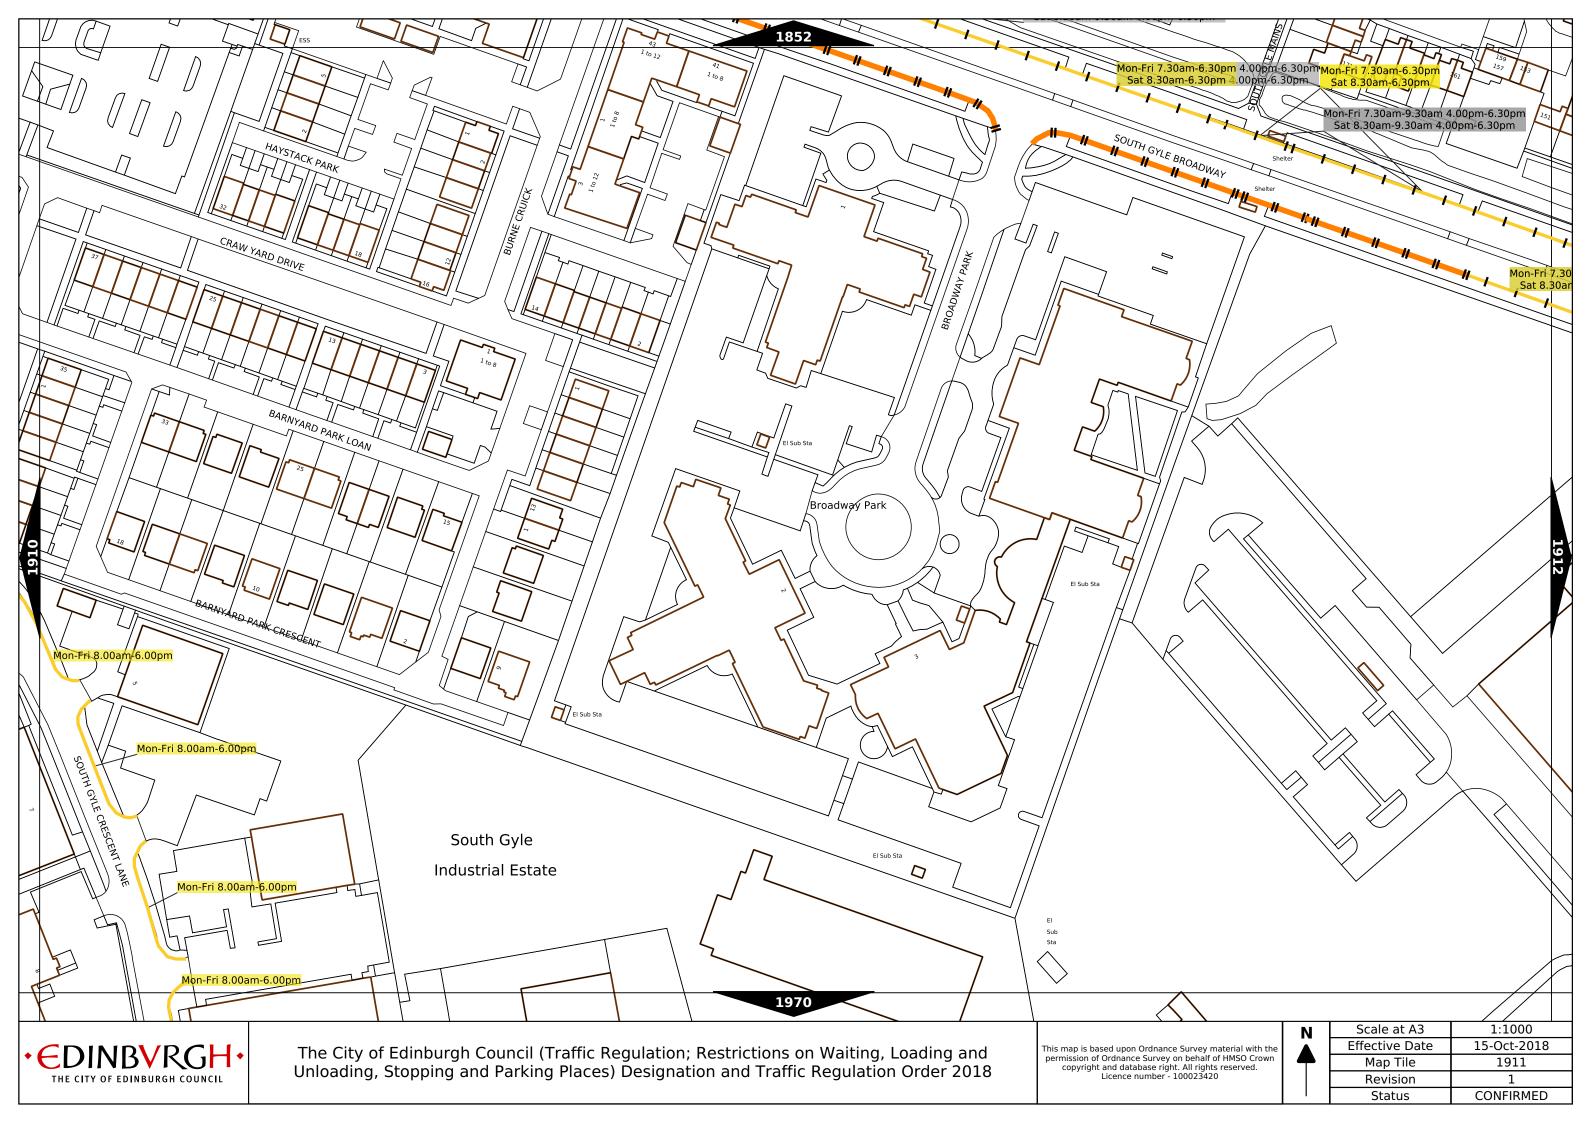

| Order items |                                                                                  |                                                                                                                                                                                                                                                                                            | Legend Page 1                                                                                                                    |
|-------------|----------------------------------------------------------------------------------|--------------------------------------------------------------------------------------------------------------------------------------------------------------------------------------------------------------------------------------------------------------------------------------------|----------------------------------------------------------------------------------------------------------------------------------|
|             | Bus parking place                                                                | 11111                                                                                                                                                                                                                                                                                      | No loading at any time***                                                                                                        |
|             | Car club parking place***                                                        | 1 1 1 1 1                                                                                                                                                                                                                                                                                  | No loading, with prohibited hours*                                                                                               |
|             | Diplomatic vehicle parking place***                                              |                                                                                                                                                                                                                                                                                            | No waiting at any time (double yellow line)***                                                                                   |
|             | Disabled persons parking place***                                                | Other information                                                                                                                                                                                                                                                                          | School keep clear                                                                                                                |
|             | Doctors parking place***                                                         | Other information  Mon-Fri 8.00am-6.30pm                                                                                                                                                                                                                                                   | Waiting restriction ††                                                                                                           |
|             | Electric Vehicle parking place***                                                | No Loading: Mon-Fri 8.00am-9.15am<br>4.30pm-6.30pm                                                                                                                                                                                                                                         | Loading prohibition ++                                                                                                           |
|             | Limited waiting place*                                                           | Charge B3                                                                                                                                                                                                                                                                                  | Pay and display / Pay by phone bay charge band (see table for details) ††                                                        |
|             | Loading place*                                                                   | Zone 3                                                                                                                                                                                                                                                                                     | Controlled parking zone (see table for details) ††                                                                               |
|             | Motor cycle parking place*                                                       | Priority parking area B7                                                                                                                                                                                                                                                                   | Priority parking area                                                                                                            |
|             | Pay and display / Pay by phone bay parking place* ** †                           |                                                                                                                                                                                                                                                                                            | Pay and display / Pay by phone bay charge band area                                                                              |
|             | Permit holders parking place*                                                    |                                                                                                                                                                                                                                                                                            | Controlled parking zone / priority parking area                                                                                  |
| 94704       | Numbered parking place* ††                                                       |                                                                                                                                                                                                                                                                                            | Greenways                                                                                                                        |
|             | Shared use parking place (Permit holders / Pay and Display / Pay by phone)* ** † |                                                                                                                                                                                                                                                                                            | Pedestrianised zone                                                                                                              |
|             | Pedal cycle parking place***                                                     |                                                                                                                                                                                                                                                                                            | Area covered by a text based traffic regulation order                                                                            |
|             | Police vehicle parking place***                                                  | * These restrictions apply the permitted hours of the controlled pa<br>they are located. If the permitted hours differ then a label indicate<br>** These restrictions apply the pay and display/ pay by phone char<br>charge band differs then a label indicates the applicable charge ban | s the applicable permitted hours.<br>ge band of the pay and display/ pay by phone charge band area in which they are located. If |

<sup>\*\*\*</sup> These restrictions apply at any time.

<sup>†</sup> These restrictions apply the permitted hours, max stay and no return times of the charge band area in which they are located. If the details differ then a label indicates the applicable details.

<sup>††</sup> Labels will differ dependent upon the area in which the restriction is located.