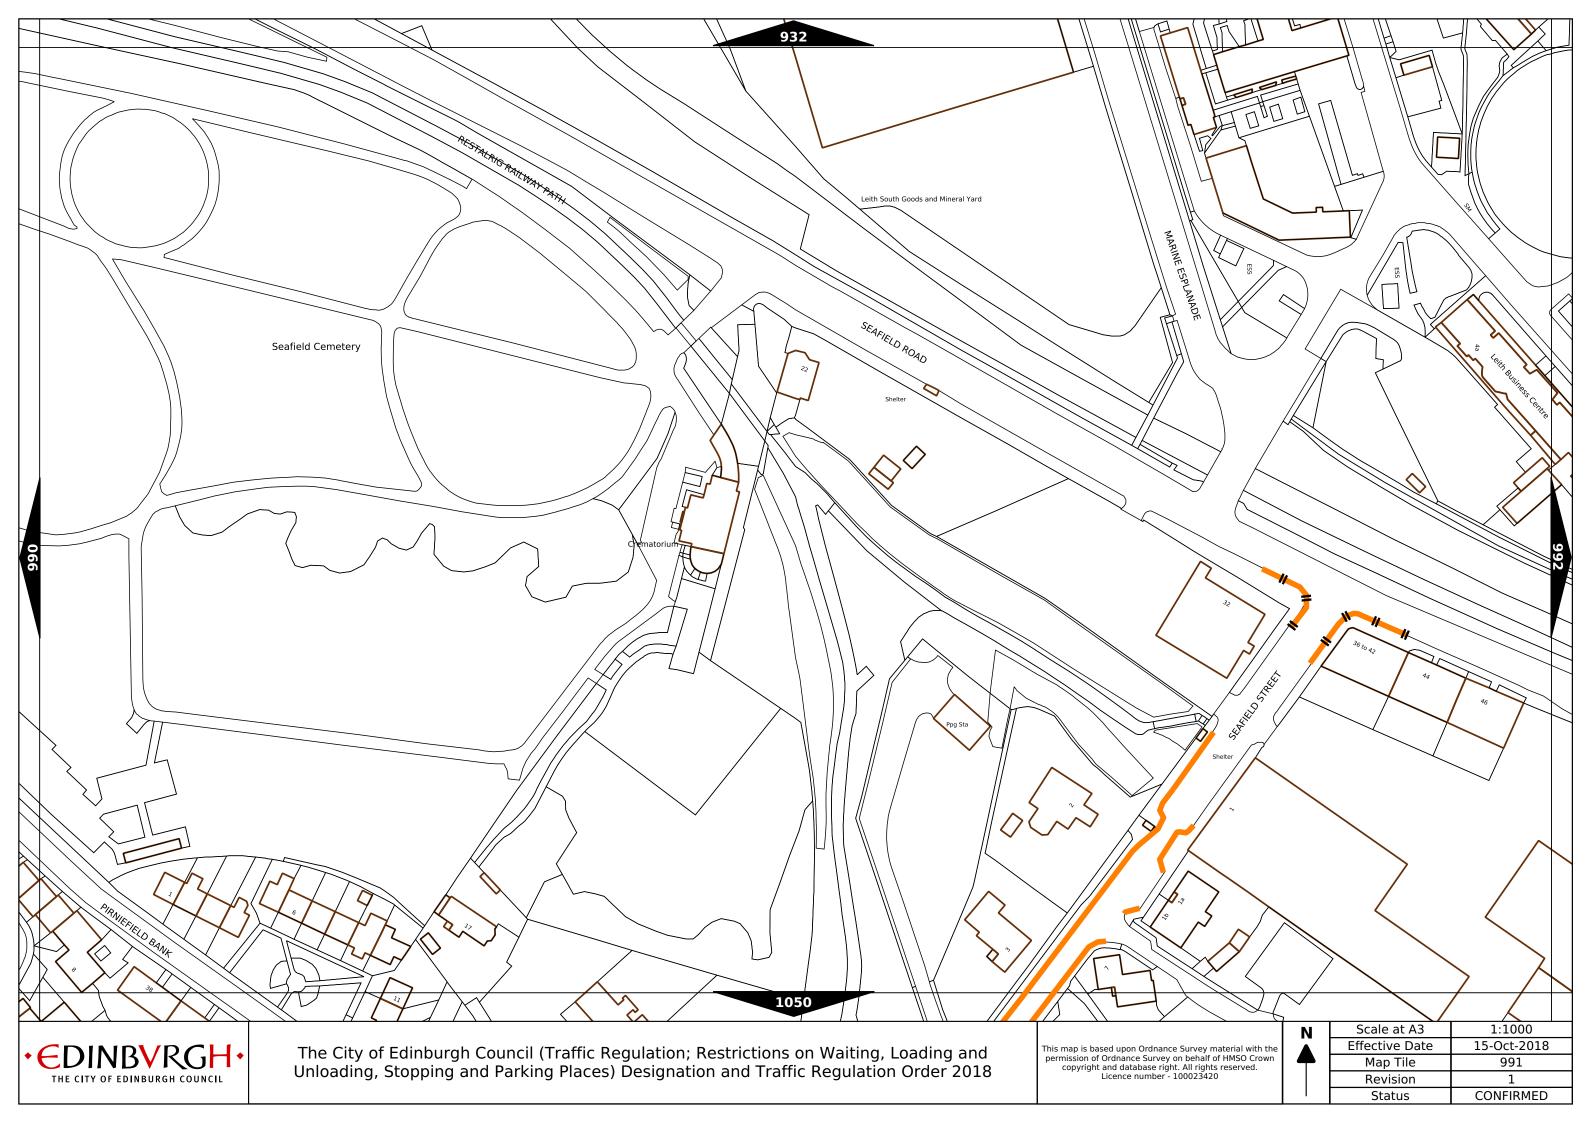

| Order items |                                                                                  |                                                                                                                                                                                                                                                                                            | Legend Page 1                                                                                                                    |
|-------------|----------------------------------------------------------------------------------|--------------------------------------------------------------------------------------------------------------------------------------------------------------------------------------------------------------------------------------------------------------------------------------------|----------------------------------------------------------------------------------------------------------------------------------|
|             | Bus parking place                                                                | 11111                                                                                                                                                                                                                                                                                      | No loading at any time***                                                                                                        |
|             | Car club parking place***                                                        | 1 1 1 1 1                                                                                                                                                                                                                                                                                  | No loading, with prohibited hours*                                                                                               |
|             | Diplomatic vehicle parking place***                                              |                                                                                                                                                                                                                                                                                            | No waiting at any time (double yellow line)***                                                                                   |
|             | Disabled persons parking place***                                                | Other information                                                                                                                                                                                                                                                                          | School keep clear                                                                                                                |
|             | Doctors parking place***                                                         | Other information  Mon-Fri 8.00am-6.30pm                                                                                                                                                                                                                                                   | Waiting restriction ††                                                                                                           |
|             | Electric Vehicle parking place***                                                | No Loading: Mon-Fri 8.00am-9.15am<br>4.30pm-6.30pm                                                                                                                                                                                                                                         | Loading prohibition ++                                                                                                           |
|             | Limited waiting place*                                                           | Charge B3                                                                                                                                                                                                                                                                                  | Pay and display / Pay by phone bay charge band (see table for details) ††                                                        |
|             | Loading place*                                                                   | Zone 3                                                                                                                                                                                                                                                                                     | Controlled parking zone (see table for details) ††                                                                               |
|             | Motor cycle parking place*                                                       | Priority parking area B7                                                                                                                                                                                                                                                                   | Priority parking area                                                                                                            |
|             | Pay and display / Pay by phone bay parking place* ** †                           |                                                                                                                                                                                                                                                                                            | Pay and display / Pay by phone bay charge band area                                                                              |
|             | Permit holders parking place*                                                    |                                                                                                                                                                                                                                                                                            | Controlled parking zone / priority parking area                                                                                  |
| 94704       | Numbered parking place* ††                                                       |                                                                                                                                                                                                                                                                                            | Greenways                                                                                                                        |
|             | Shared use parking place (Permit holders / Pay and Display / Pay by phone)* ** † |                                                                                                                                                                                                                                                                                            | Pedestrianised zone                                                                                                              |
|             | Pedal cycle parking place***                                                     |                                                                                                                                                                                                                                                                                            | Area covered by a text based traffic regulation order                                                                            |
|             | Police vehicle parking place***                                                  | * These restrictions apply the permitted hours of the controlled pa<br>they are located. If the permitted hours differ then a label indicate<br>** These restrictions apply the pay and display/ pay by phone char<br>charge band differs then a label indicates the applicable charge ban | s the applicable permitted hours.<br>ge band of the pay and display/ pay by phone charge band area in which they are located. If |

d. If the charge band differs then a label indicates the applicable charge band.

No waiting, with restricted hours\*

(single yellow line)

| As amended | 04-Apr-22 |
|------------|-----------|
| Revision   | 5         |

<sup>\*\*\*</sup> These restrictions apply at any time.

<sup>†</sup> These restrictions apply the permitted hours, max stay and no return times of the charge band area in which they are located. If the details differ then a label indicates the applicable details.

<sup>††</sup> Labels will differ dependent upon the area in which the restriction is located.