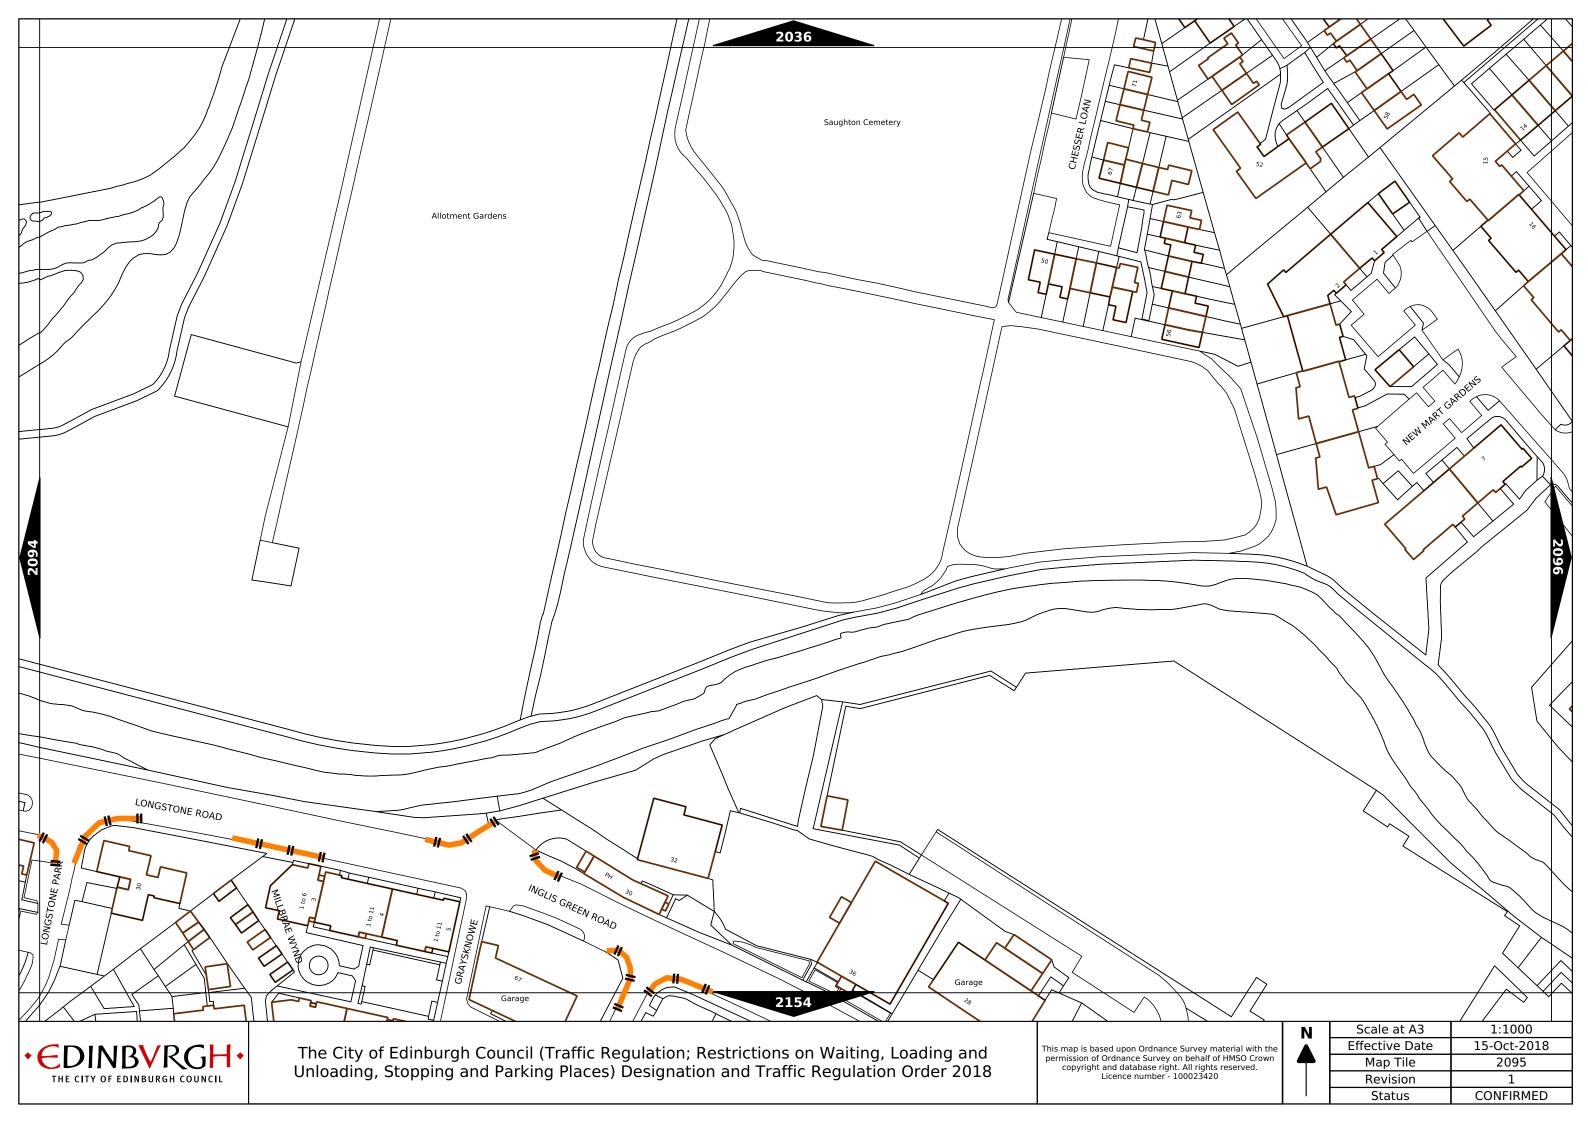

| Order items |                                                                                  |                                                                                                                                                                                                                                                                                            | Legend Page 1                                                                                                                    |
|-------------|----------------------------------------------------------------------------------|--------------------------------------------------------------------------------------------------------------------------------------------------------------------------------------------------------------------------------------------------------------------------------------------|----------------------------------------------------------------------------------------------------------------------------------|
|             | Bus parking place                                                                | 11111                                                                                                                                                                                                                                                                                      | No loading at any time***                                                                                                        |
|             | Car club parking place***                                                        | 1 1 1 1 1                                                                                                                                                                                                                                                                                  | No loading, with prohibited hours*                                                                                               |
|             | Diplomatic vehicle parking place***                                              |                                                                                                                                                                                                                                                                                            | No waiting at any time (double yellow line)***                                                                                   |
|             | Disabled persons parking place***                                                | Other information                                                                                                                                                                                                                                                                          | School keep clear                                                                                                                |
|             | Doctors parking place***                                                         | Other information  Mon-Fri 8.00am-6.30pm                                                                                                                                                                                                                                                   | Waiting restriction ††                                                                                                           |
|             | Electric Vehicle parking place***                                                | No Loading: Mon-Fri 8.00am-9.15am<br>4.30pm-6.30pm                                                                                                                                                                                                                                         | Loading prohibition ++                                                                                                           |
|             | Limited waiting place*                                                           | Charge B3                                                                                                                                                                                                                                                                                  | Pay and display / Pay by phone bay charge band (see table for details) ††                                                        |
|             | Loading place*                                                                   | Zone 3                                                                                                                                                                                                                                                                                     | Controlled parking zone (see table for details) ††                                                                               |
|             | Motor cycle parking place*                                                       | Priority parking area B7                                                                                                                                                                                                                                                                   | Priority parking area                                                                                                            |
|             | Pay and display / Pay by phone bay parking place* ** †                           |                                                                                                                                                                                                                                                                                            | Pay and display / Pay by phone bay charge band area                                                                              |
|             | Permit holders parking place*                                                    |                                                                                                                                                                                                                                                                                            | Controlled parking zone / priority parking area                                                                                  |
| 94704       | Numbered parking place* ††                                                       |                                                                                                                                                                                                                                                                                            | Greenways                                                                                                                        |
|             | Shared use parking place (Permit holders / Pay and Display / Pay by phone)* ** † |                                                                                                                                                                                                                                                                                            | Pedestrianised zone                                                                                                              |
|             | Pedal cycle parking place***                                                     |                                                                                                                                                                                                                                                                                            | Area covered by a text based traffic regulation order                                                                            |
|             | Police vehicle parking place***                                                  | * These restrictions apply the permitted hours of the controlled pa<br>they are located. If the permitted hours differ then a label indicate<br>** These restrictions apply the pay and display/ pay by phone char<br>charge band differs then a label indicates the applicable charge ban | s the applicable permitted hours.<br>ge band of the pay and display/ pay by phone charge band area in which they are located. If |

<sup>\*\*\*</sup> These restrictions apply at any time.

<sup>†</sup> These restrictions apply the permitted hours, max stay and no return times of the charge band area in which they are located. If the details differ then a label indicates the applicable details.

<sup>††</sup> Labels will differ dependent upon the area in which the restriction is located.