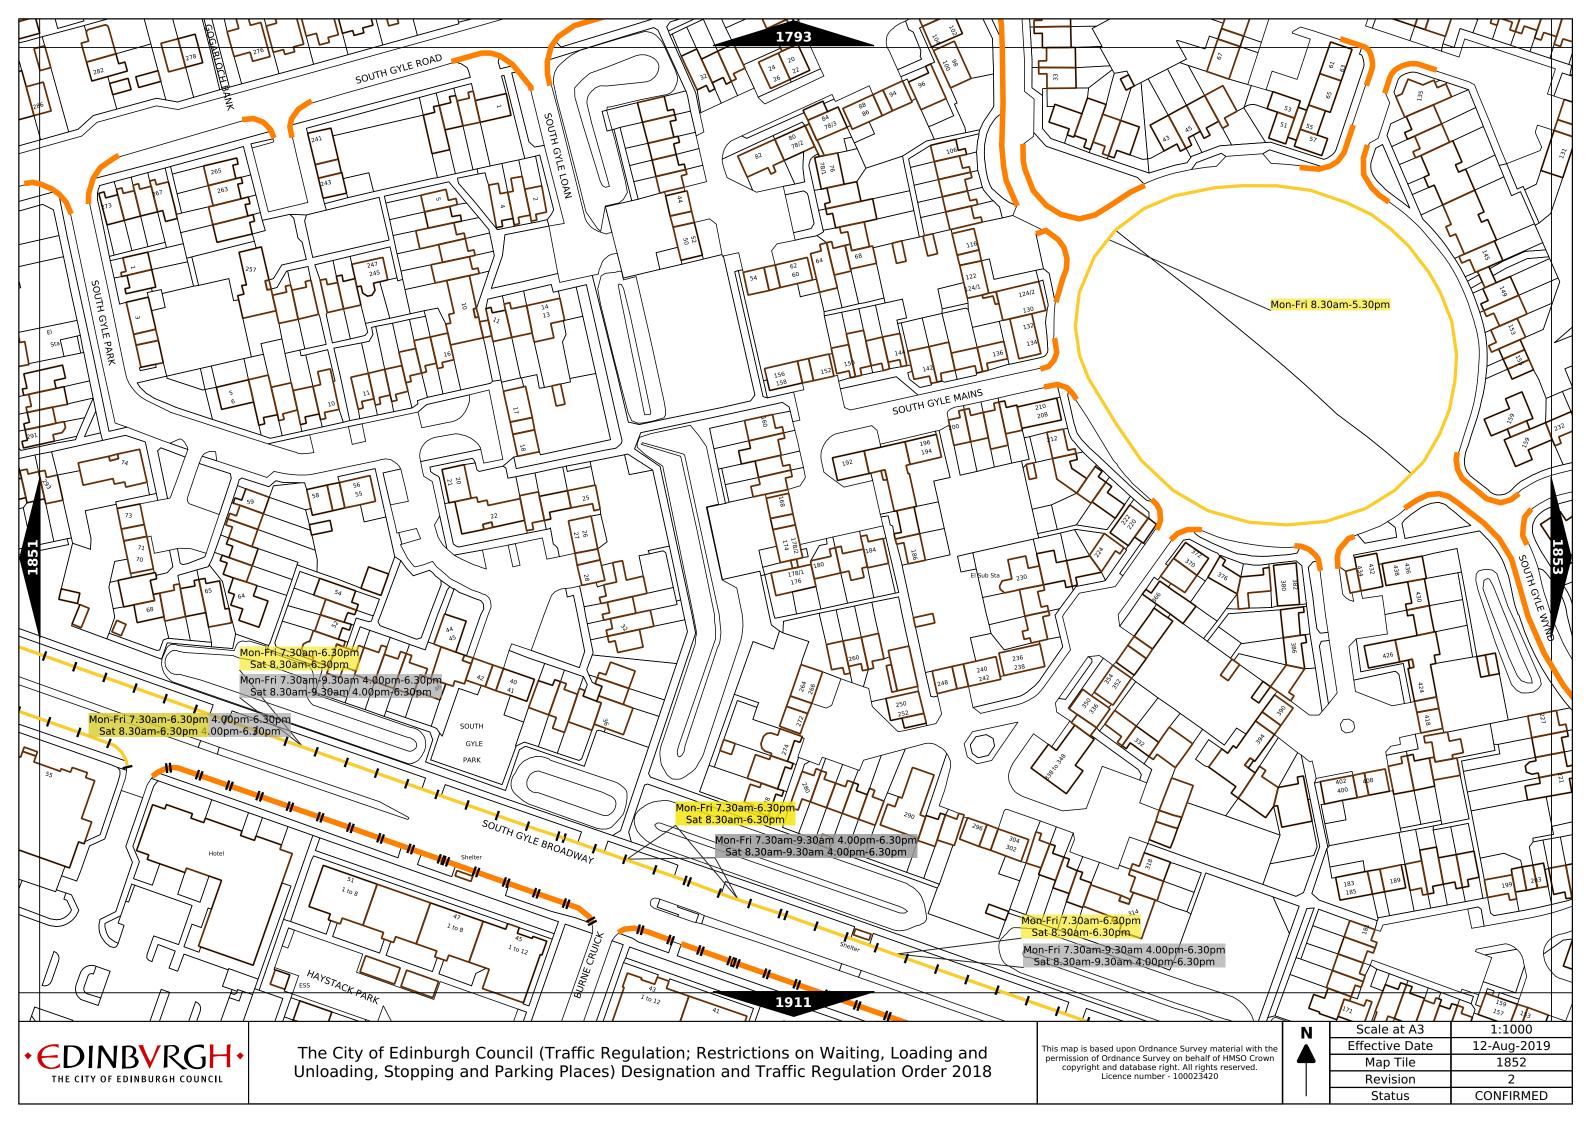

## Legend Page 2

| Controlled Parking Zone/<br>Priority Parking Area | Sub zone (where applicable) | Permitted Hours<br>(any such day not being a parking holiday)              | Restricted Hours<br>(any such day not being a parking holiday)                |
|---------------------------------------------------|-----------------------------|----------------------------------------------------------------------------|-------------------------------------------------------------------------------|
|                                                   | Sub-zone 1                  | 08.30 to 18.30 Mondays to Saturdays and 12.30 to 18.30pm Sundays inclusive | 08.30 to 18.30 Mondays to Saturdays and 12.30 to<br>18.30pm Sundays inclusive |
|                                                   | Sub-zone 1A                 |                                                                            |                                                                               |
| Central zone                                      | Sub-zone 2                  |                                                                            |                                                                               |
|                                                   | Sub-zone 3                  | inclusive                                                                  |                                                                               |
|                                                   | Sub-zone 4                  | ]                                                                          |                                                                               |
|                                                   | Sub-zone 5                  |                                                                            | 08.30 to 17.30 Mondays to Fridays inclusive                                   |
|                                                   | Sub-zone 5A                 | ]                                                                          |                                                                               |
| Peripheral zone                                   | Sub-zone 6                  | 08.30 to 17.30 Mondays to Fridays inclusive                                |                                                                               |
|                                                   | Sub-zone 7                  |                                                                            |                                                                               |
|                                                   | Sub-zone 8                  | ]                                                                          |                                                                               |
| Zone                                              | e N1                        |                                                                            |                                                                               |
| Zone                                              | e N2                        | ]                                                                          |                                                                               |
| Zone N3                                           |                             | ]                                                                          |                                                                               |
| Zone                                              | e N4                        |                                                                            | 08.30 to 17.30 Mondays to Fridays inclusive                                   |
| Zone                                              | e N5                        | 08.30 to 17.30 Mondays to Fridays inclusive                                |                                                                               |
| Zon                                               | e S1                        | ]                                                                          |                                                                               |
| Zon                                               | e S2                        | ]                                                                          |                                                                               |
| Zon                                               | e S3                        |                                                                            |                                                                               |
| Zone S4                                           |                             |                                                                            |                                                                               |
| Zone K                                            |                             | 08.30 to 09:30 and 16:00 to 17.00 Mondays to Fridays inclusive             | 08.30 to 09.30 and 16.00 to 17.00 Mondays to Fridays inclusive                |
| Priority Park                                     | king Area B1                | 10.00 to 11.30 Mondays to Fridays inclusive                                | -                                                                             |
| Priority Parl                                     | king Area B2                | 13.30 to 15.00 Mondays to Fridays inclusive                                | -                                                                             |
| Priority Parking Area B3                          |                             | 10.00 to 11.30 Mondays to Fridays inclusive                                | -                                                                             |
| Priority Parking Area B4                          |                             | 11.30 to 13.00 Mondays to Fridays inclusive                                | -                                                                             |
| Priority Parking Area B5                          |                             | 11.30 to 13.00 Mondays to Fridays inclusive                                | -                                                                             |
| Priority Parking Area B6                          |                             | 11.00 to 12.30 Mondays to Fridays inclusive                                | -                                                                             |
| Priority Parking Area B7                          |                             | 09.30 to 11.00 Mondays to Fridays inclusive                                | -                                                                             |
| Priority Parking Area B8                          |                             | 12.30 to 14.00 Mondays to Fridays inclusive                                | -                                                                             |
| Priority Parking Area B9                          |                             | 13.30 to 15.00 Mondays to Fridays inclusive                                | -                                                                             |
| Priority Parking Area B10                         |                             | 13.30 to 15.00 Mondays to Fridays inclusive                                | -                                                                             |