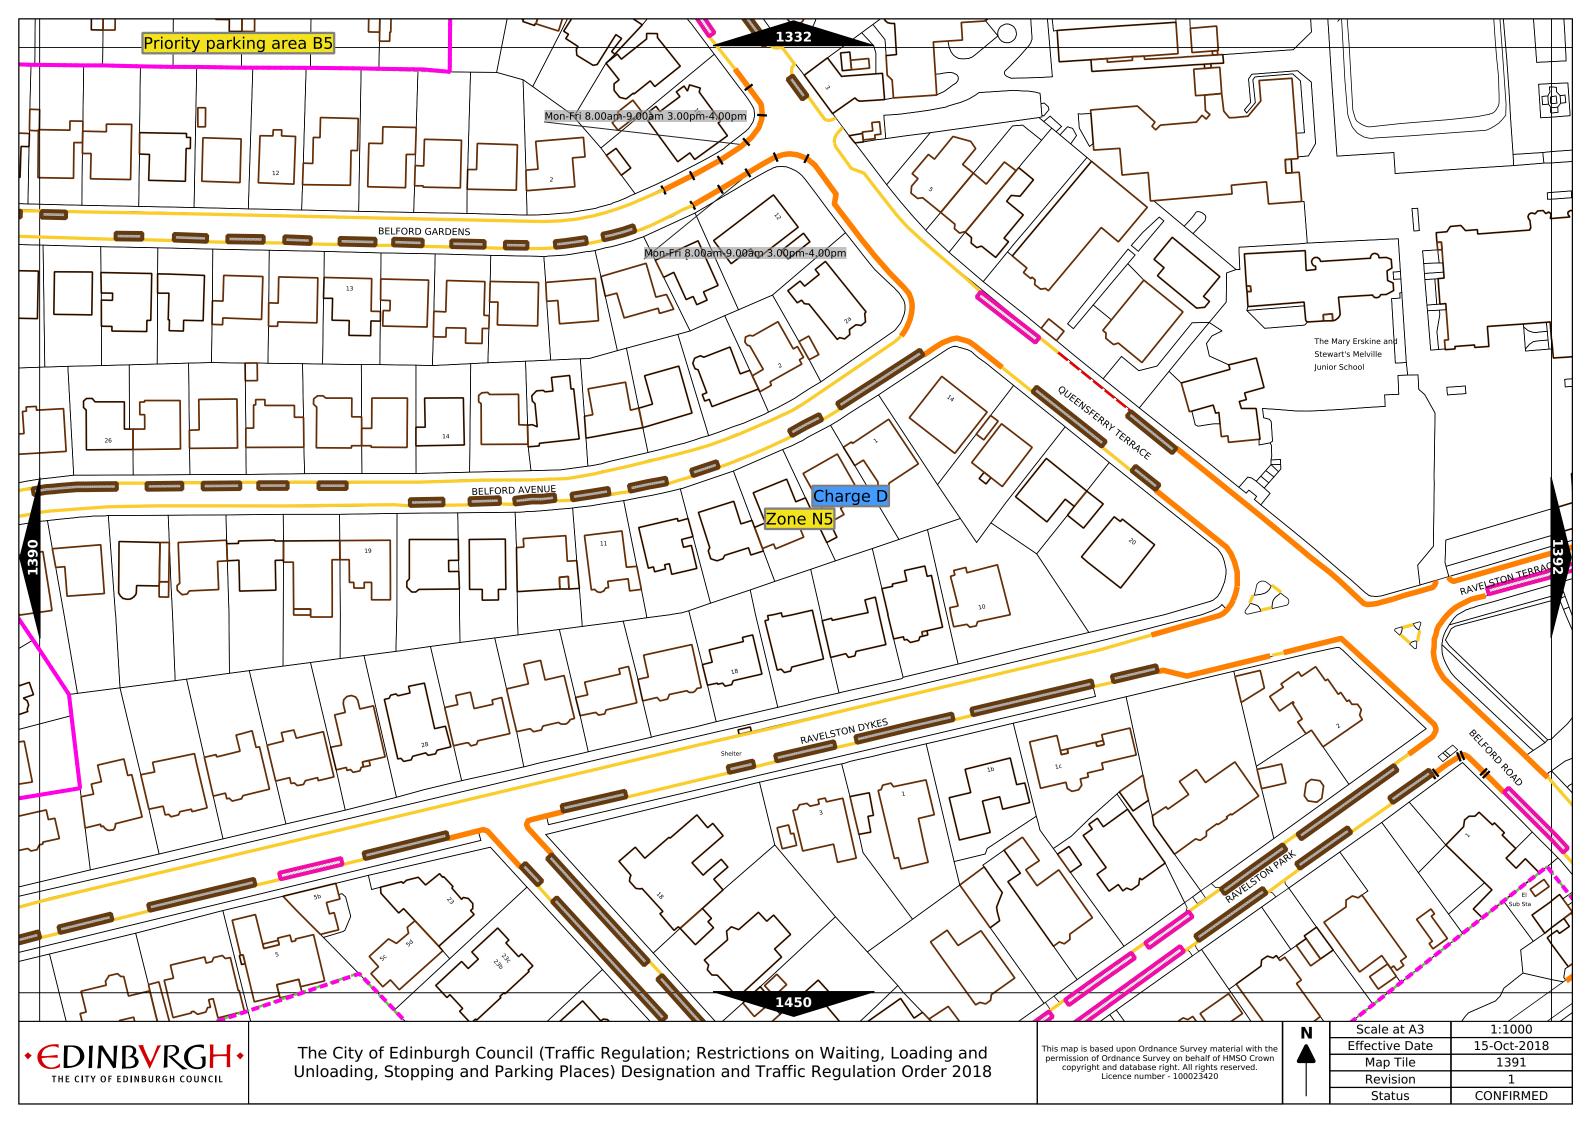

## Legend Page 2

| Controlled Parking Zone/<br>Priority Parking Area | Sub zone (where applicable) | Permitted Hours<br>(any such day not being a parking holiday)              | Restricted Hours<br>(any such day not being a parking holiday)                |
|---------------------------------------------------|-----------------------------|----------------------------------------------------------------------------|-------------------------------------------------------------------------------|
|                                                   | Sub-zone 1                  | 08.30 to 18.30 Mondays to Saturdays and 12.30 to 18.30pm Sundays inclusive | 08.30 to 18.30 Mondays to Saturdays and 12.30 to<br>18.30pm Sundays inclusive |
|                                                   | Sub-zone 1A                 |                                                                            |                                                                               |
| Central zone                                      | Sub-zone 2                  |                                                                            |                                                                               |
|                                                   | Sub-zone 3                  | inclusive                                                                  |                                                                               |
|                                                   | Sub-zone 4                  | ]                                                                          |                                                                               |
|                                                   | Sub-zone 5                  |                                                                            | 08.30 to 17.30 Mondays to Fridays inclusive                                   |
|                                                   | Sub-zone 5A                 | ]                                                                          |                                                                               |
| Peripheral zone                                   | Sub-zone 6                  | 08.30 to 17.30 Mondays to Fridays inclusive                                |                                                                               |
|                                                   | Sub-zone 7                  |                                                                            |                                                                               |
|                                                   | Sub-zone 8                  | ]                                                                          |                                                                               |
| Zone                                              | e N1                        |                                                                            |                                                                               |
| Zone                                              | e N2                        | ]                                                                          |                                                                               |
| Zone N3                                           |                             | ]                                                                          |                                                                               |
| Zone                                              | e N4                        |                                                                            | 08.30 to 17.30 Mondays to Fridays inclusive                                   |
| Zone                                              | e N5                        | 08.30 to 17.30 Mondays to Fridays inclusive                                |                                                                               |
| Zon                                               | e S1                        | ]                                                                          |                                                                               |
| Zon                                               | e S2                        | ]                                                                          |                                                                               |
| Zon                                               | e S3                        |                                                                            |                                                                               |
| Zone S4                                           |                             |                                                                            |                                                                               |
| Zone K                                            |                             | 08.30 to 09:30 and 16:00 to 17.00 Mondays to Fridays inclusive             | 08.30 to 09.30 and 16.00 to 17.00 Mondays to Fridays inclusive                |
| Priority Park                                     | king Area B1                | 10.00 to 11.30 Mondays to Fridays inclusive                                | -                                                                             |
| Priority Parl                                     | king Area B2                | 13.30 to 15.00 Mondays to Fridays inclusive                                | -                                                                             |
| Priority Parking Area B3                          |                             | 10.00 to 11.30 Mondays to Fridays inclusive                                | -                                                                             |
| Priority Parking Area B4                          |                             | 11.30 to 13.00 Mondays to Fridays inclusive                                | -                                                                             |
| Priority Parking Area B5                          |                             | 11.30 to 13.00 Mondays to Fridays inclusive                                | -                                                                             |
| Priority Parking Area B6                          |                             | 11.00 to 12.30 Mondays to Fridays inclusive                                | -                                                                             |
| Priority Parking Area B7                          |                             | 09.30 to 11.00 Mondays to Fridays inclusive                                | -                                                                             |
| Priority Parking Area B8                          |                             | 12.30 to 14.00 Mondays to Fridays inclusive                                | -                                                                             |
| Priority Parking Area B9                          |                             | 13.30 to 15.00 Mondays to Fridays inclusive                                | -                                                                             |
| Priority Parking Area B10                         |                             | 13.30 to 15.00 Mondays to Fridays inclusive                                | -                                                                             |