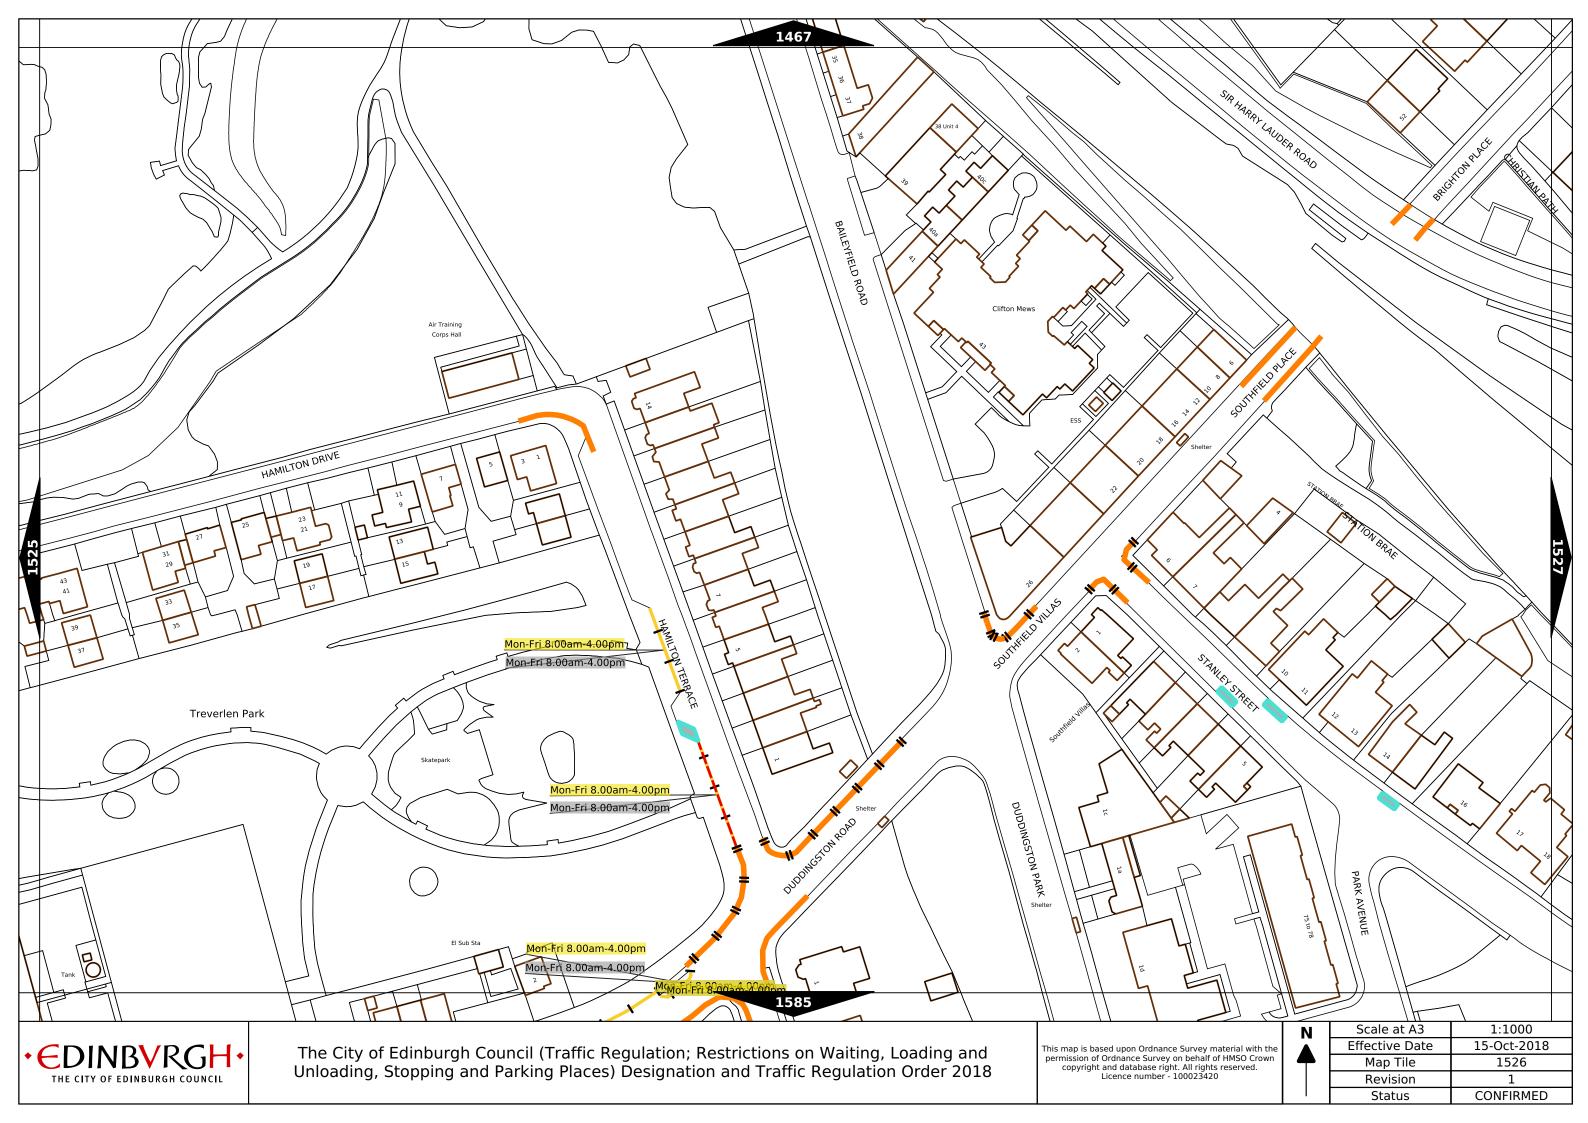

## Legend Page 2

| Controlled Parking Zone/<br>Priority Parking Area | Sub zone (where applicable) | Permitted Hours<br>(any such day not being a parking holiday)              | Restricted Hours<br>(any such day not being a parking holiday)                |
|---------------------------------------------------|-----------------------------|----------------------------------------------------------------------------|-------------------------------------------------------------------------------|
|                                                   | Sub-zone 1                  | 08.30 to 18.30 Mondays to Saturdays and 12.30 to 18.30pm Sundays inclusive | 08.30 to 18.30 Mondays to Saturdays and 12.30 to<br>18.30pm Sundays inclusive |
|                                                   | Sub-zone 1A                 |                                                                            |                                                                               |
| Central zone                                      | Sub-zone 2                  |                                                                            |                                                                               |
|                                                   | Sub-zone 3                  | inclusive                                                                  |                                                                               |
|                                                   | Sub-zone 4                  | ]                                                                          |                                                                               |
|                                                   | Sub-zone 5                  |                                                                            | 08.30 to 17.30 Mondays to Fridays inclusive                                   |
|                                                   | Sub-zone 5A                 | ]                                                                          |                                                                               |
| Peripheral zone                                   | Sub-zone 6                  | 08.30 to 17.30 Mondays to Fridays inclusive                                |                                                                               |
|                                                   | Sub-zone 7                  |                                                                            |                                                                               |
|                                                   | Sub-zone 8                  | ]                                                                          |                                                                               |
| Zone                                              | e N1                        |                                                                            |                                                                               |
| Zone                                              | e N2                        | ]                                                                          |                                                                               |
| Zone N3                                           |                             | ]                                                                          |                                                                               |
| Zone                                              | e N4                        |                                                                            | 08.30 to 17.30 Mondays to Fridays inclusive                                   |
| Zone                                              | e N5                        | 08.30 to 17.30 Mondays to Fridays inclusive                                |                                                                               |
| Zon                                               | e S1                        | ]                                                                          |                                                                               |
| Zon                                               | e S2                        | ]                                                                          |                                                                               |
| Zon                                               | e S3                        |                                                                            |                                                                               |
| Zone S4                                           |                             |                                                                            |                                                                               |
| Zone K                                            |                             | 08.30 to 09:30 and 16:00 to 17.00 Mondays to Fridays inclusive             | 08.30 to 09.30 and 16.00 to 17.00 Mondays to Fridays inclusive                |
| Priority Park                                     | king Area B1                | 10.00 to 11.30 Mondays to Fridays inclusive                                | -                                                                             |
| Priority Parl                                     | king Area B2                | 13.30 to 15.00 Mondays to Fridays inclusive                                | -                                                                             |
| Priority Parking Area B3                          |                             | 10.00 to 11.30 Mondays to Fridays inclusive                                | -                                                                             |
| Priority Parking Area B4                          |                             | 11.30 to 13.00 Mondays to Fridays inclusive                                | -                                                                             |
| Priority Parking Area B5                          |                             | 11.30 to 13.00 Mondays to Fridays inclusive                                | -                                                                             |
| Priority Parking Area B6                          |                             | 11.00 to 12.30 Mondays to Fridays inclusive                                | -                                                                             |
| Priority Parking Area B7                          |                             | 09.30 to 11.00 Mondays to Fridays inclusive                                | -                                                                             |
| Priority Parking Area B8                          |                             | 12.30 to 14.00 Mondays to Fridays inclusive                                | -                                                                             |
| Priority Parking Area B9                          |                             | 13.30 to 15.00 Mondays to Fridays inclusive                                | -                                                                             |
| Priority Parking Area B10                         |                             | 13.30 to 15.00 Mondays to Fridays inclusive                                | -                                                                             |