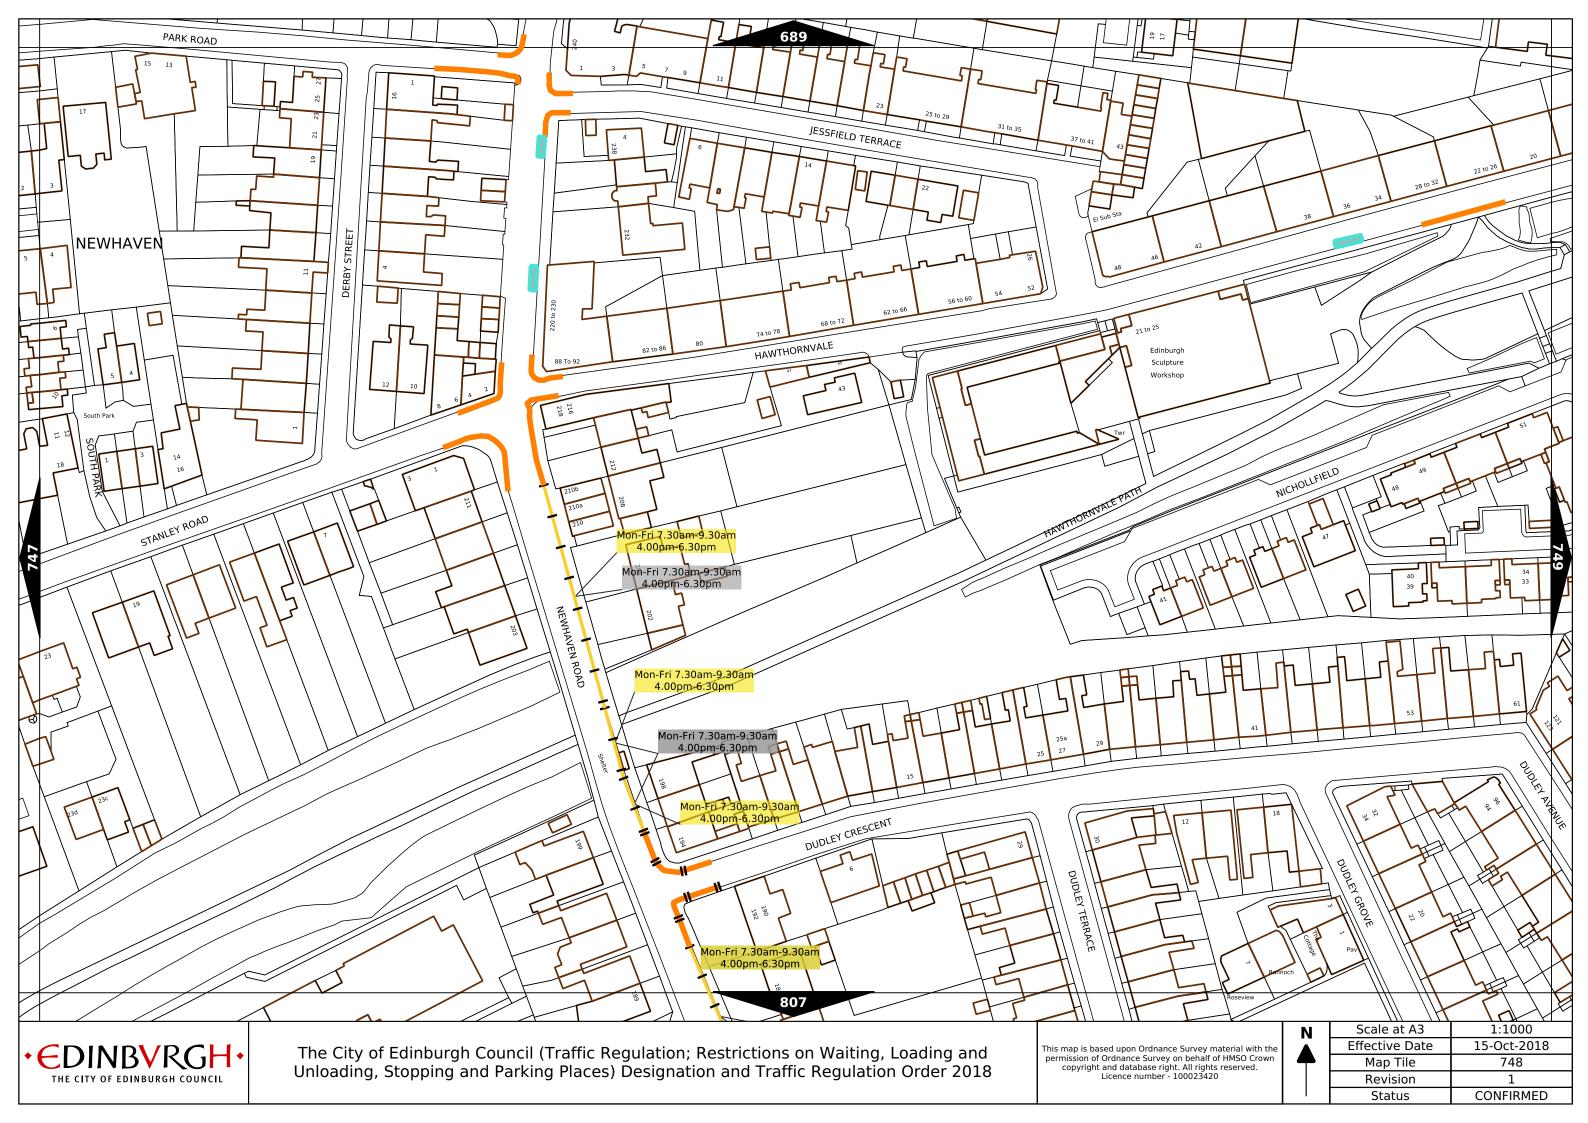

| The City of Edinburgh Council (Traffic Regulation; Restrictions on Waiting, Loa | ading and Unloading, Stopping and |
|---------------------------------------------------------------------------------|-----------------------------------|
| Parking Places) Designation and Traffic Regulation O                            | Order 2018                        |