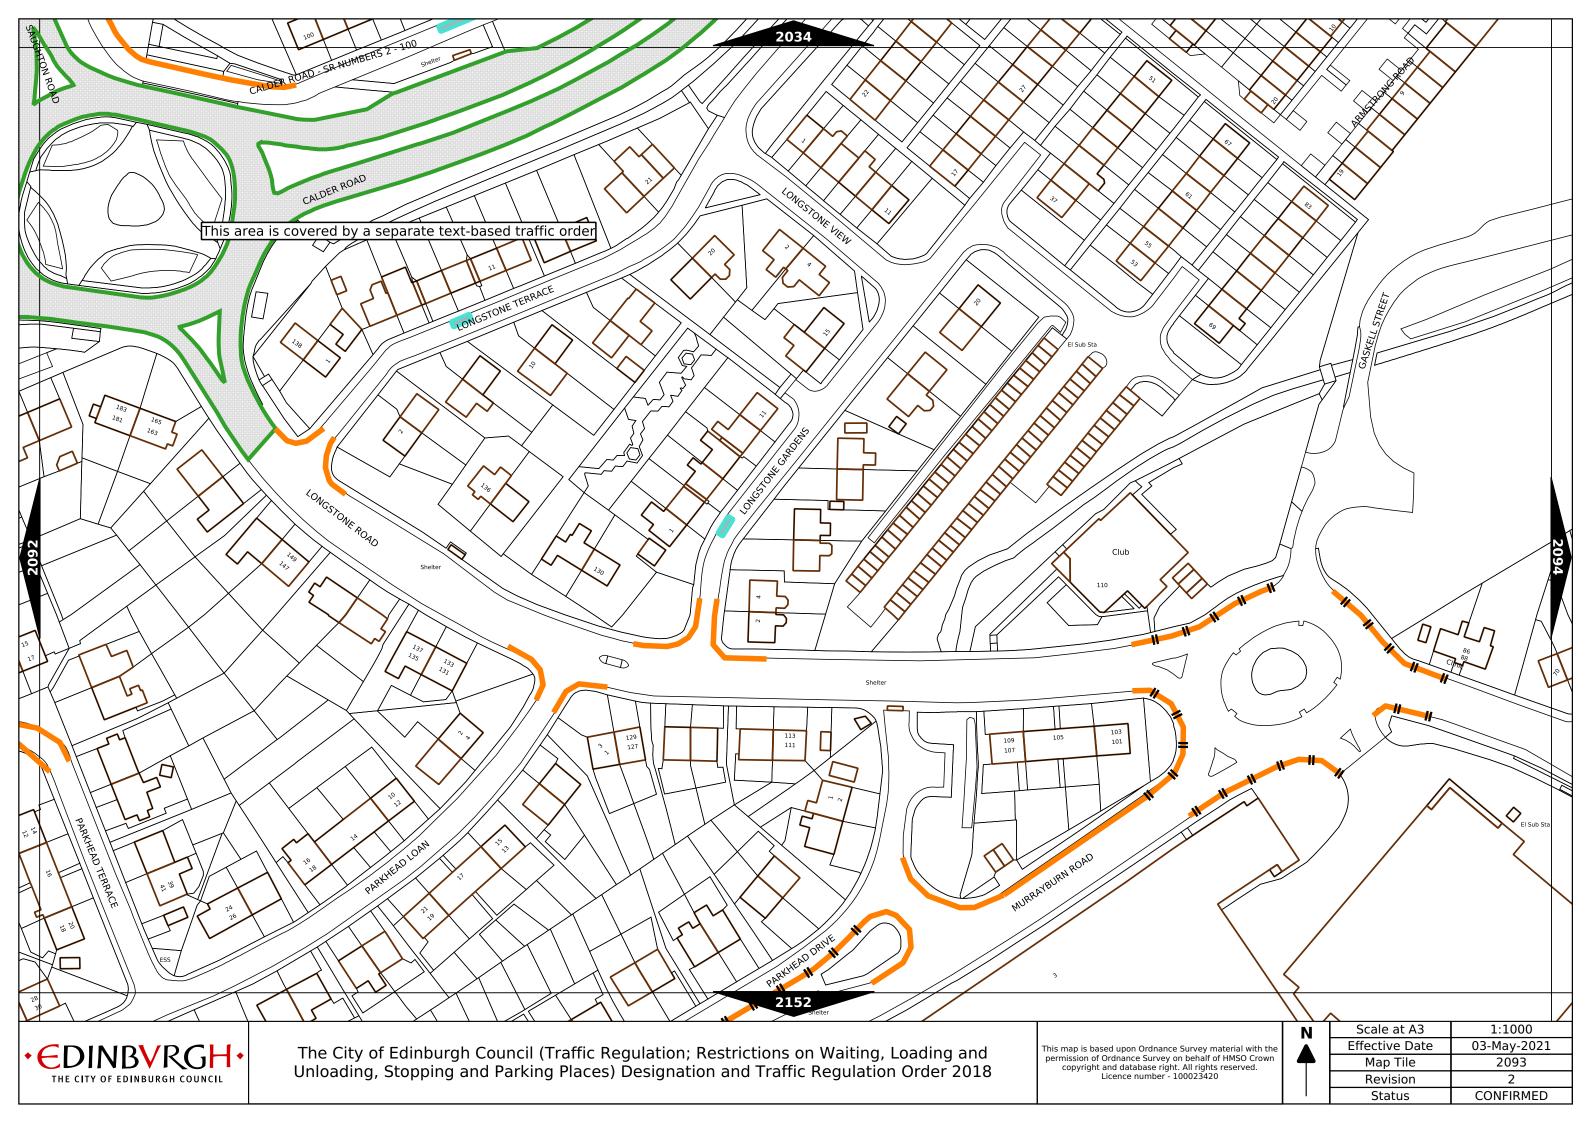

| Order items |                                                                                  |                                                                                                                                                                                                                                                                                            | Legend Page 1                                                                                                                    |
|-------------|----------------------------------------------------------------------------------|--------------------------------------------------------------------------------------------------------------------------------------------------------------------------------------------------------------------------------------------------------------------------------------------|----------------------------------------------------------------------------------------------------------------------------------|
|             | Bus parking place                                                                | 11111                                                                                                                                                                                                                                                                                      | No loading at any time***                                                                                                        |
|             | Car club parking place***                                                        | 1 1 1 1 1                                                                                                                                                                                                                                                                                  | No loading, with prohibited hours*                                                                                               |
|             | Diplomatic vehicle parking place***                                              |                                                                                                                                                                                                                                                                                            | No waiting at any time (double yellow line)***                                                                                   |
|             | Disabled persons parking place***                                                | Other information                                                                                                                                                                                                                                                                          | School keep clear                                                                                                                |
|             | Doctors parking place***                                                         | Other information  Mon-Fri 8.00am-6.30pm                                                                                                                                                                                                                                                   | Waiting restriction ††                                                                                                           |
|             | Electric Vehicle parking place***                                                | No Loading: Mon-Fri 8.00am-9.15am<br>4.30pm-6.30pm                                                                                                                                                                                                                                         | Loading prohibition ++                                                                                                           |
|             | Limited waiting place*                                                           | Charge B3                                                                                                                                                                                                                                                                                  | Pay and display / Pay by phone bay charge band (see table for details) ††                                                        |
|             | Loading place*                                                                   | Zone 3                                                                                                                                                                                                                                                                                     | Controlled parking zone (see table for details) ††                                                                               |
|             | Motor cycle parking place*                                                       | Priority parking area B7                                                                                                                                                                                                                                                                   | Priority parking area                                                                                                            |
|             | Pay and display / Pay by phone bay parking place* ** †                           |                                                                                                                                                                                                                                                                                            | Pay and display / Pay by phone bay charge band area                                                                              |
|             | Permit holders parking place*                                                    |                                                                                                                                                                                                                                                                                            | Controlled parking zone / priority parking area                                                                                  |
| 94704       | Numbered parking place* ††                                                       |                                                                                                                                                                                                                                                                                            | Greenways                                                                                                                        |
|             | Shared use parking place (Permit holders / Pay and Display / Pay by phone)* ** † |                                                                                                                                                                                                                                                                                            | Pedestrianised zone                                                                                                              |
|             | Pedal cycle parking place***                                                     |                                                                                                                                                                                                                                                                                            | Area covered by a text based traffic regulation order                                                                            |
|             | Police vehicle parking place***                                                  | * These restrictions apply the permitted hours of the controlled pa<br>they are located. If the permitted hours differ then a label indicate<br>** These restrictions apply the pay and display/ pay by phone char<br>charge band differs then a label indicates the applicable charge ban | s the applicable permitted hours.<br>ge band of the pay and display/ pay by phone charge band area in which they are located. If |

<sup>\*\*\*</sup> These restrictions apply at any time.

<sup>†</sup> These restrictions apply the permitted hours, max stay and no return times of the charge band area in which they are located. If the details differ then a label indicates the applicable details.

<sup>††</sup> Labels will differ dependent upon the area in which the restriction is located.