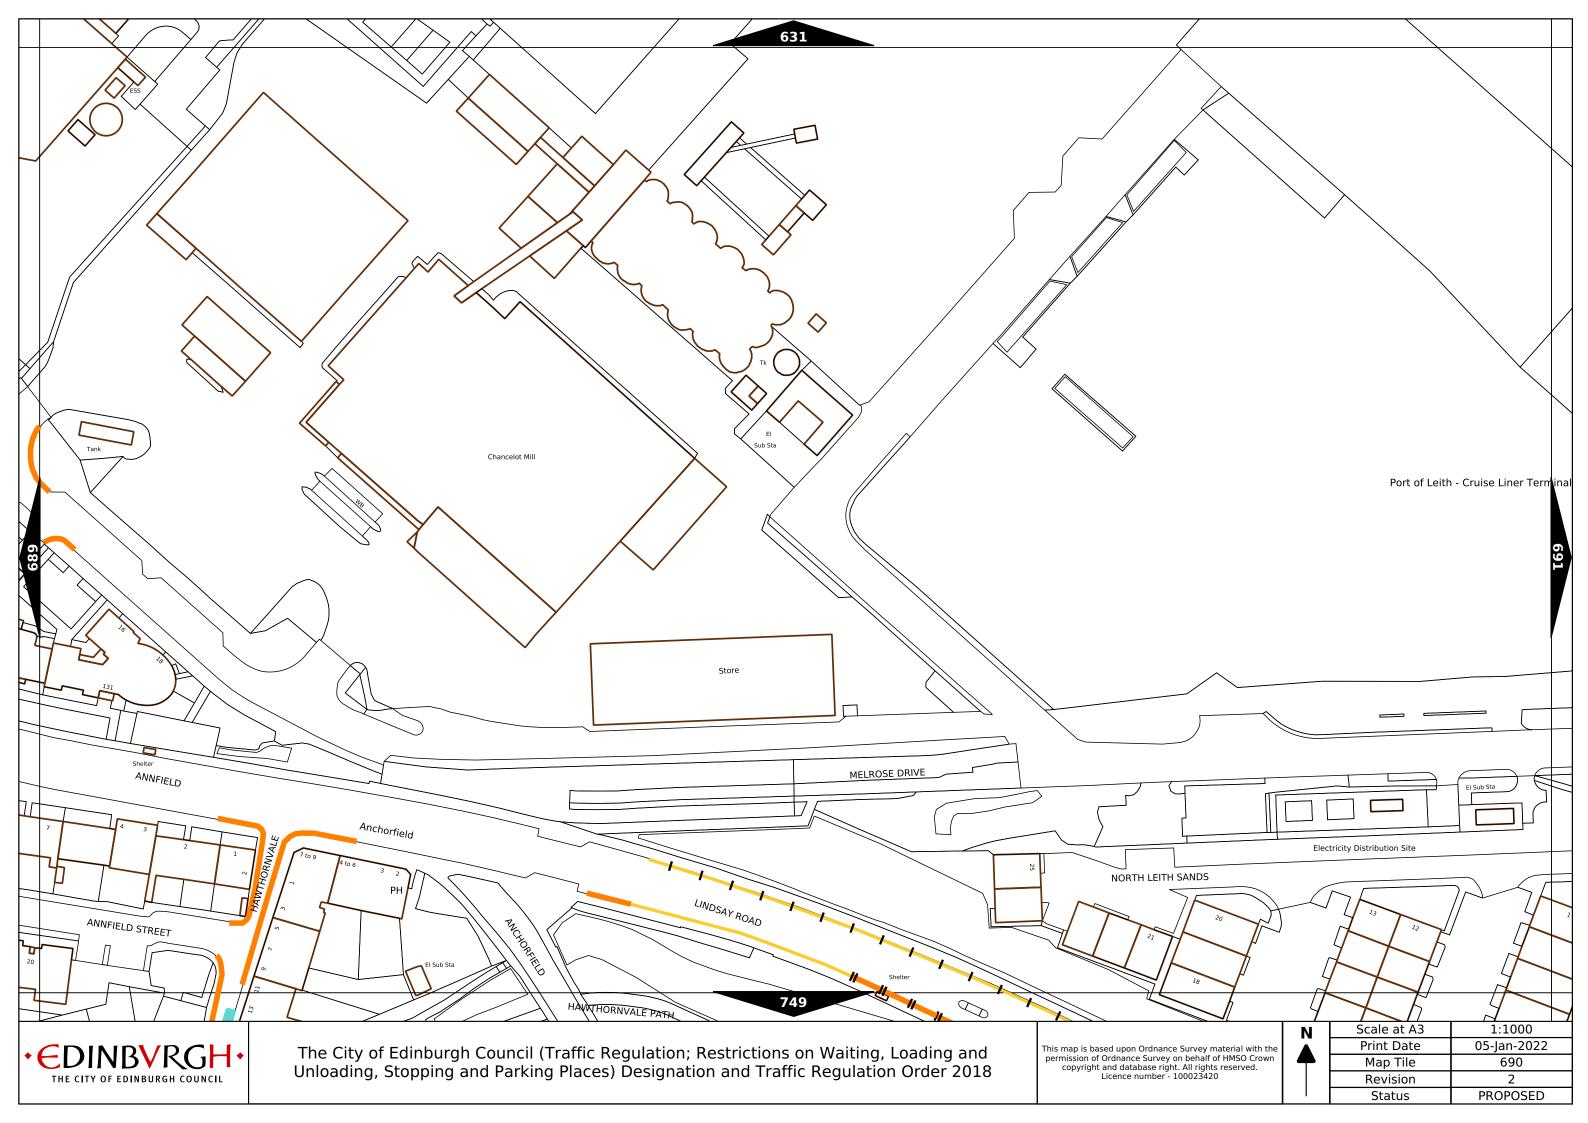

m-1.30pm      | Max stay 1 hours, no return within 1 hour  |
| Band G                                     | £7.00 per day  | Mon-Fri 8:30am-5.30pm                        | Max stay 9 hours, no return within 1 hour  |
| Band G1                                    | £7.00 per day  | Mon-Fri 8:30am-5.30pm                        | Max stay 9 hours, no return within 1 hour  |
| Band G2                                    | £7.00 per day  | Mon-Fri 8:30am-5.30pm                        | Max stay 9 hours, no return within 1 hour  |
| Band Q                                     | 90p per hour   | Mon-Fri 8:30am-5.30pm                        | Max stay 1 hours, no return within 1 hour  |

Note: This table indicated the typical maximum stay periods and any differences are labelled on the map tiles.