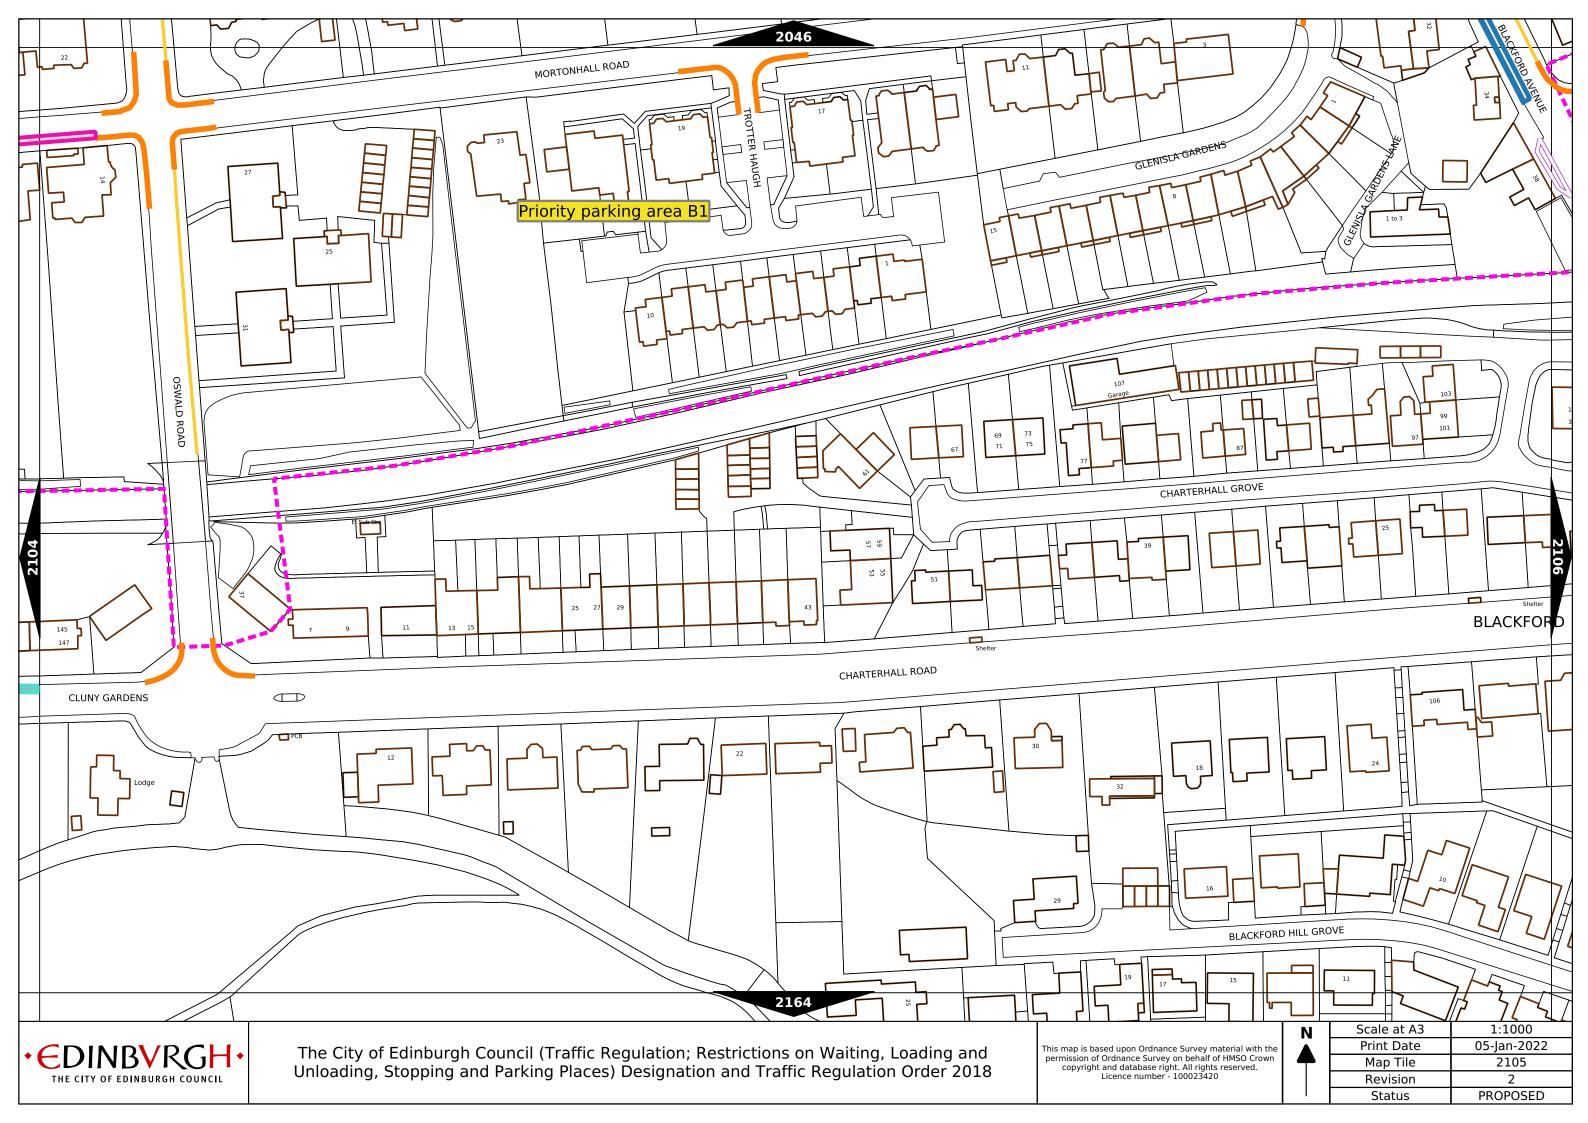

## Legend Page 2

| Controlled Parking Zone/<br>Priority Parking Area | Sub zone (where applicable) | Permitted Hours<br>(any such day not being a parking holiday)              | Restricted Hours<br>(any such day not being a parking holiday)                |
|---------------------------------------------------|-----------------------------|----------------------------------------------------------------------------|-------------------------------------------------------------------------------|
|                                                   | Sub-zone 1                  | 08.30 to 18.30 Mondays to Saturdays and 12.30 to 18.30pm Sundays inclusive | 08.30 to 18.30 Mondays to Saturdays and 12.30 to<br>18.30pm Sundays inclusive |
|                                                   | Sub-zone 1A                 |                                                                            |                                                                               |
| Central zone                                      | Sub-zone 2                  |                                                                            |                                                                               |
|                                                   | Sub-zone 3                  | inclusive                                                                  |                                                                               |
|                                                   | Sub-zone 4                  | ]                                                                          |                                                                               |
|                                                   | Sub-zone 5                  |                                                                            | 08.30 to 17.30 Mondays to Fridays inclusive                                   |
|                                                   | Sub-zone 5A                 | ]                                                                          |                                                                               |
| Peripheral zone                                   | Sub-zone 6                  | 08.30 to 17.30 Mondays to Fridays inclusive                                |                                                                               |
|                                                   | Sub-zone 7                  |                                                                            |                                                                               |
|                                                   | Sub-zone 8                  | ]                                                                          |                                                                               |
| Zone                                              | e N1                        |                                                                            |                                                                               |
| Zone                                              | e N2                        | ]                                                                          |                                                                               |
| Zone N3                                           |                             | ]                                                                          |                                                                               |
| Zone                                              | e N4                        |                                                                            | 08.30 to 17.30 Mondays to Fridays inclusive                                   |
| Zone                                              | e N5                        | 08.30 to 17.30 Mondays to Fridays inclusive                                |                                                                               |
| Zon                                               | e S1                        | ]                                                                          |                                                                               |
| Zon                                               | e S2                        | ]                                                                          |                                                                               |
| Zon                                               | e S3                        |                                                                            |                                                                               |
| Zone S4                                           |                             |                                                                            |                                                                               |
| Zone K                                            |                             | 08.30 to 09:30 and 16:00 to 17.00 Mondays to Fridays inclusive             | 08.30 to 09.30 and 16.00 to 17.00 Mondays to Fridays inclusive                |
| Priority Park                                     | king Area B1                | 10.00 to 11.30 Mondays to Fridays inclusive                                | -                                                                             |
| Priority Parl                                     | king Area B2                | 13.30 to 15.00 Mondays to Fridays inclusive                                | -                                                                             |
| Priority Parking Area B3                          |                             | 10.00 to 11.30 Mondays to Fridays inclusive                                | -                                                                             |
| Priority Parking Area B4                          |                             | 11.30 to 13.00 Mondays to Fridays inclusive                                | -                                                                             |
| Priority Parking Area B5                          |                             | 11.30 to 13.00 Mondays to Fridays inclusive                                | -                                                                             |
| Priority Parking Area B6                          |                             | 11.00 to 12.30 Mondays to Fridays inclusive                                | -                                                                             |
| Priority Parking Area B7                          |                             | 09.30 to 11.00 Mondays to Fridays inclusive                                | -                                                                             |
| Priority Parking Area B8                          |                             | 12.30 to 14.00 Mondays to Fridays inclusive                                | -                                                                             |
| Priority Parking Area B9                          |                             | 13.30 to 15.00 Mondays to Fridays inclusive                                | -                                                                             |
| Priority Parking Area B10                         |                             | 13.30 to 15.00 Mondays to Fridays inclusive                                | -                                                                             |