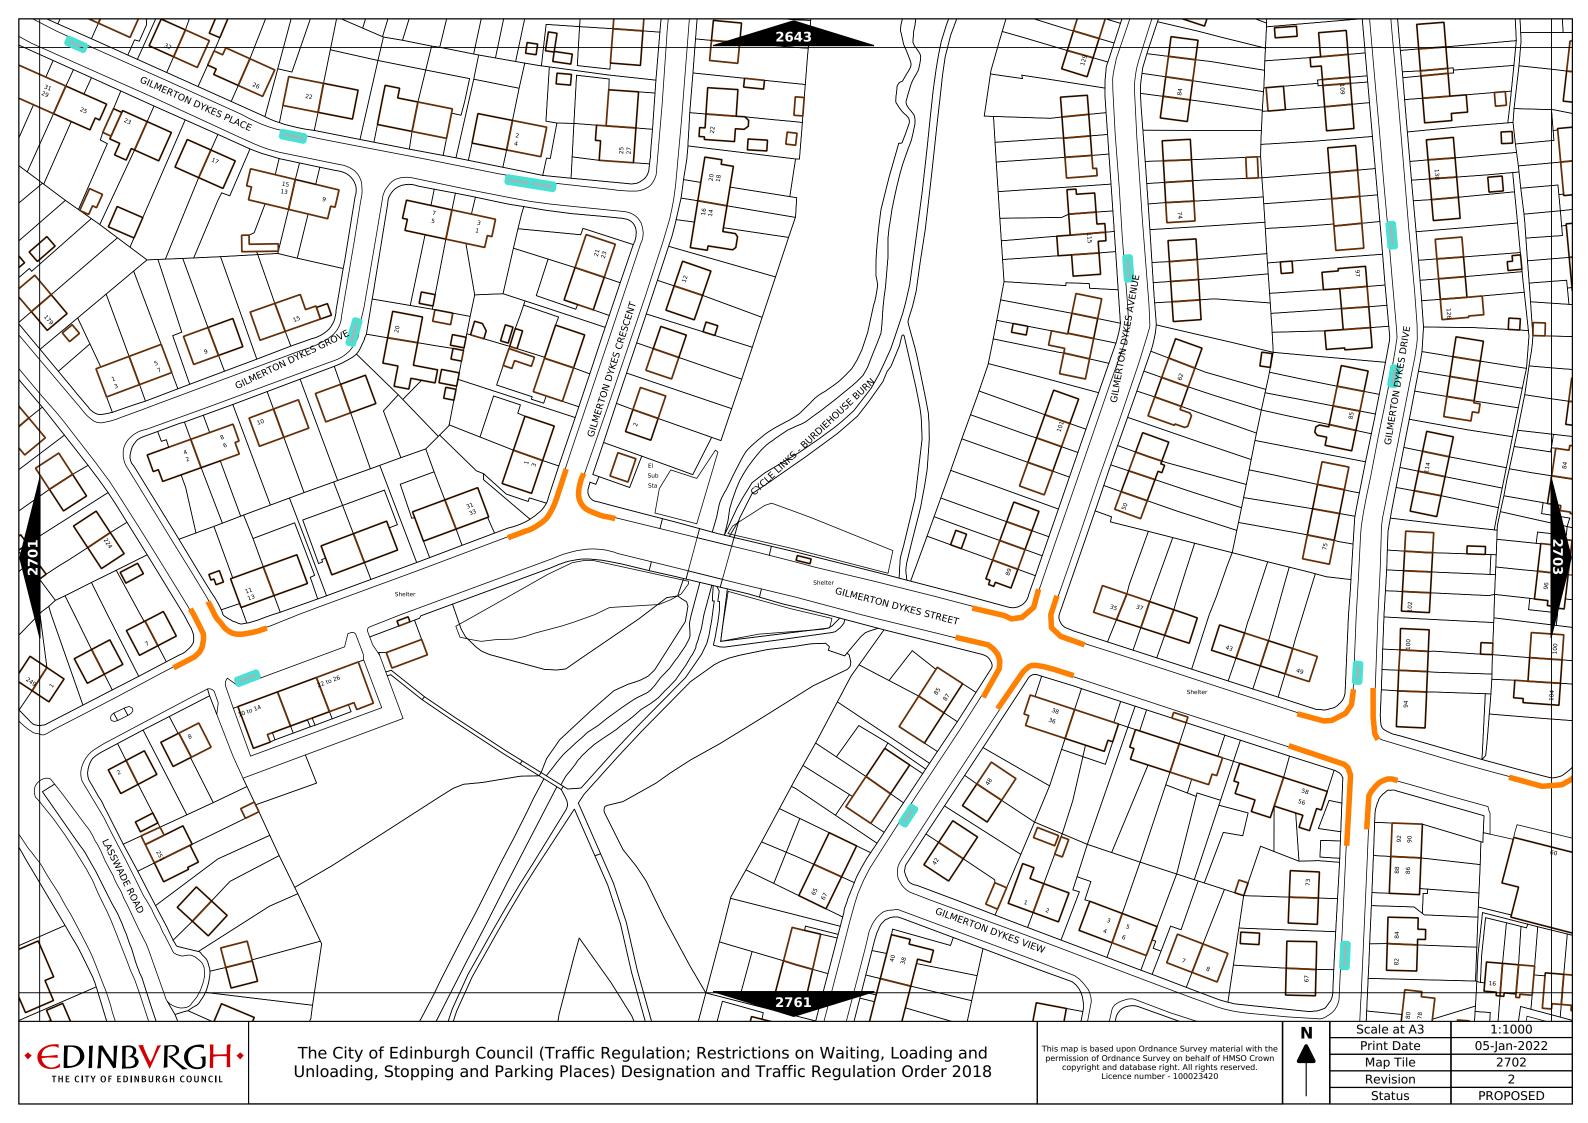

within 1 hour  |
| Band G                                     | £7.00 per day  | Mon-Fri 8:30am-5.30pm                        | Max stay 9 hours, no return within 1 hour  |
| Band G1                                    | £7.00 per day  | Mon-Fri 8:30am-5.30pm                        | Max stay 9 hours, no return within 1 hour  |
| Band G2                                    | £7.00 per day  | Mon-Fri 8:30am-5.30pm                        | Max stay 9 hours, no return within 1 hour  |
| Band Q                                     | 90p per hour   | Mon-Fri 8:30am-5.30pm                        | Max stay 1 hours, no return within 1 hour  |

Note: This table indicated the typical maximum stay periods and any differences are labelled on the map tiles.