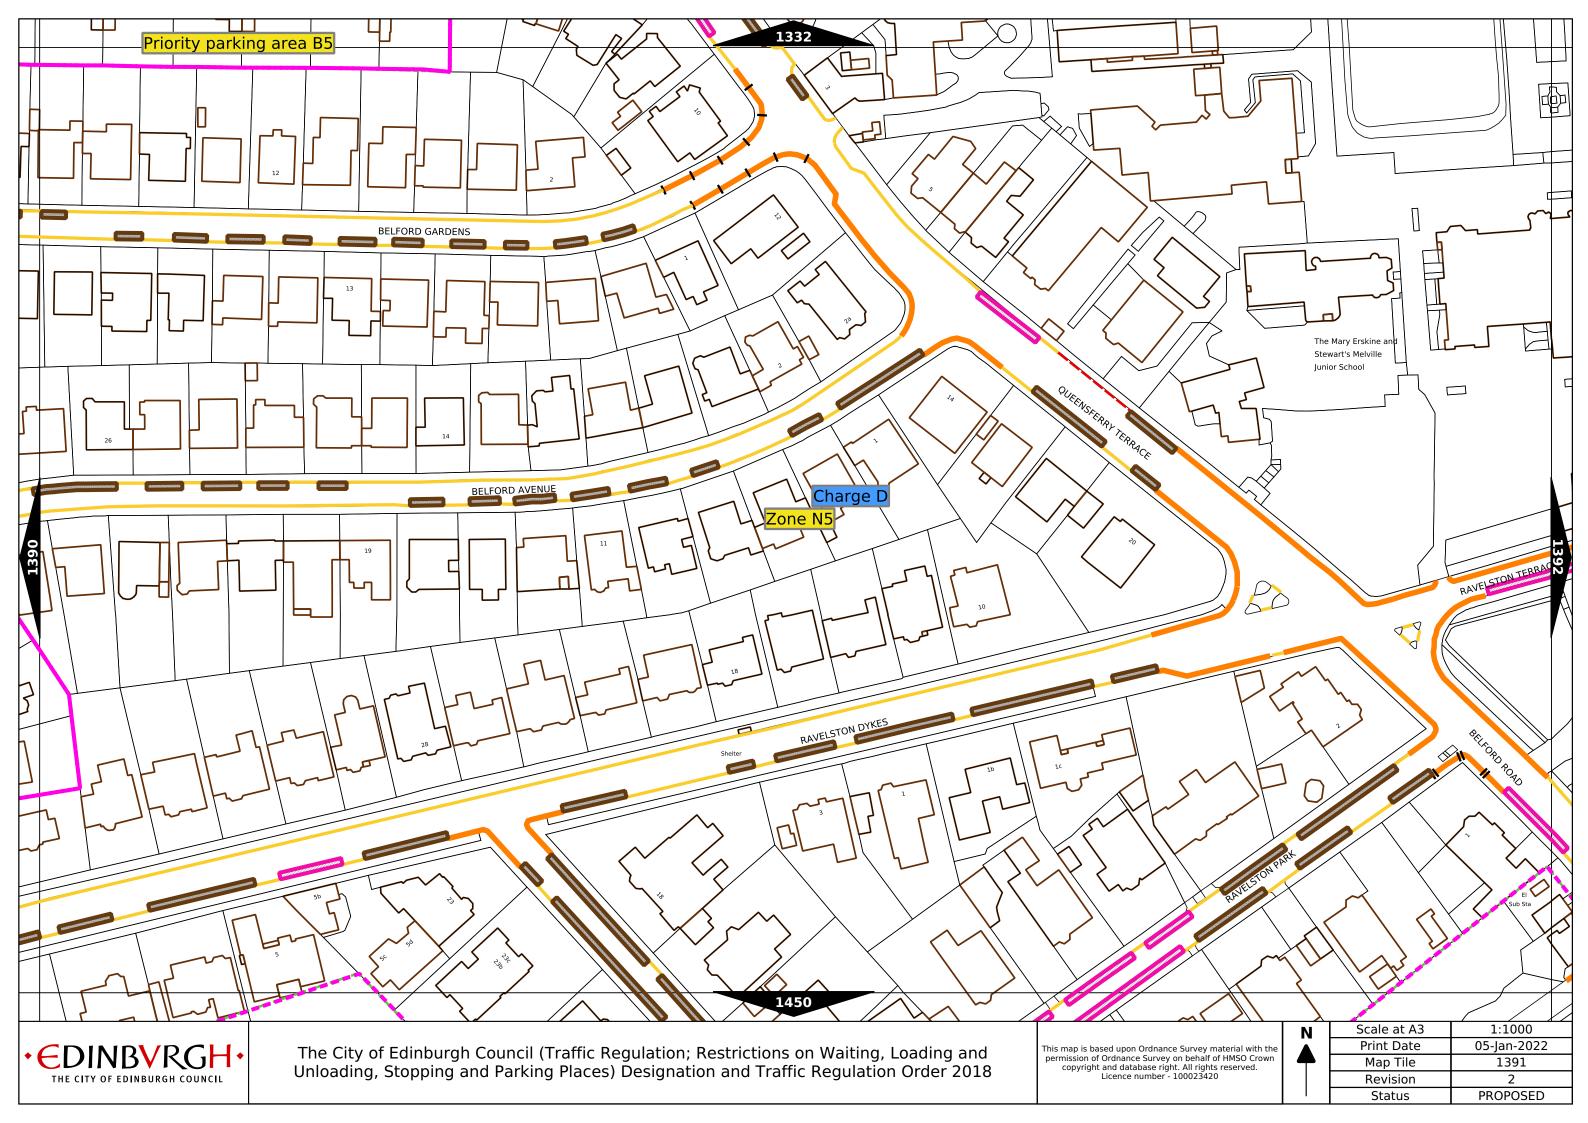

## Legend Page 2

| Controlled Parking Zone/<br>Priority Parking Area | Sub zone (where applicable) | Permitted Hours<br>(any such day not being a parking holiday)              | Restricted Hours<br>(any such day not being a parking holiday)                |
|---------------------------------------------------|-----------------------------|----------------------------------------------------------------------------|-------------------------------------------------------------------------------|
|                                                   | Sub-zone 1                  | 08.30 to 18.30 Mondays to Saturdays and 12.30 to 18.30pm Sundays inclusive | 08.30 to 18.30 Mondays to Saturdays and 12.30 to<br>18.30pm Sundays inclusive |
|                                                   | Sub-zone 1A                 |                                                                            |                                                                               |
| Central zone                                      | Sub-zone 2                  |                                                                            |                                                                               |
|                                                   | Sub-zone 3                  | inclusive                                                                  |                                                                               |
|                                                   | Sub-zone 4                  | ]                                                                          |                                                                               |
|                                                   | Sub-zone 5                  |                                                                            | 08.30 to 17.30 Mondays to Fridays inclusive                                   |
|                                                   | Sub-zone 5A                 | ]                                                                          |                                                                               |
| Peripheral zone                                   | Sub-zone 6                  | 08.30 to 17.30 Mondays to Fridays inclusive                                |                                                                               |
|                                                   | Sub-zone 7                  |                                                                            |                                                                               |
|                                                   | Sub-zone 8                  | ]                                                                          |                                                                               |
| Zone                                              | e N1                        |                                                                            |                                                                               |
| Zone                                              | e N2                        | ]                                                                          |                                                                               |
| Zone N3                                           |                             | ]                                                                          |                                                                               |
| Zone                                              | e N4                        |                                                                            | 08.30 to 17.30 Mondays to Fridays inclusive                                   |
| Zone                                              | e N5                        | 08.30 to 17.30 Mondays to Fridays inclusive                                |                                                                               |
| Zon                                               | e S1                        | ]                                                                          |                                                                               |
| Zon                                               | e S2                        | ]                                                                          |                                                                               |
| Zon                                               | e S3                        |                                                                            |                                                                               |
| Zone S4                                           |                             |                                                                            |                                                                               |
| Zone K                                            |                             | 08.30 to 09:30 and 16:00 to 17.00 Mondays to Fridays inclusive             | 08.30 to 09.30 and 16.00 to 17.00 Mondays to Fridays inclusive                |
| Priority Park                                     | king Area B1                | 10.00 to 11.30 Mondays to Fridays inclusive                                | -                                                                             |
| Priority Parl                                     | king Area B2                | 13.30 to 15.00 Mondays to Fridays inclusive                                | -                                                                             |
| Priority Parking Area B3                          |                             | 10.00 to 11.30 Mondays to Fridays inclusive                                | -                                                                             |
| Priority Parking Area B4                          |                             | 11.30 to 13.00 Mondays to Fridays inclusive                                | -                                                                             |
| Priority Parking Area B5                          |                             | 11.30 to 13.00 Mondays to Fridays inclusive                                | -                                                                             |
| Priority Parking Area B6                          |                             | 11.00 to 12.30 Mondays to Fridays inclusive                                | -                                                                             |
| Priority Parking Area B7                          |                             | 09.30 to 11.00 Mondays to Fridays inclusive                                | -                                                                             |
| Priority Parking Area B8                          |                             | 12.30 to 14.00 Mondays to Fridays inclusive                                | -                                                                             |
| Priority Parking Area B9                          |                             | 13.30 to 15.00 Mondays to Fridays inclusive                                | -                                                                             |
| Priority Parking Area B10                         |                             | 13.30 to 15.00 Mondays to Fridays inclusive                                | -                                                                             |