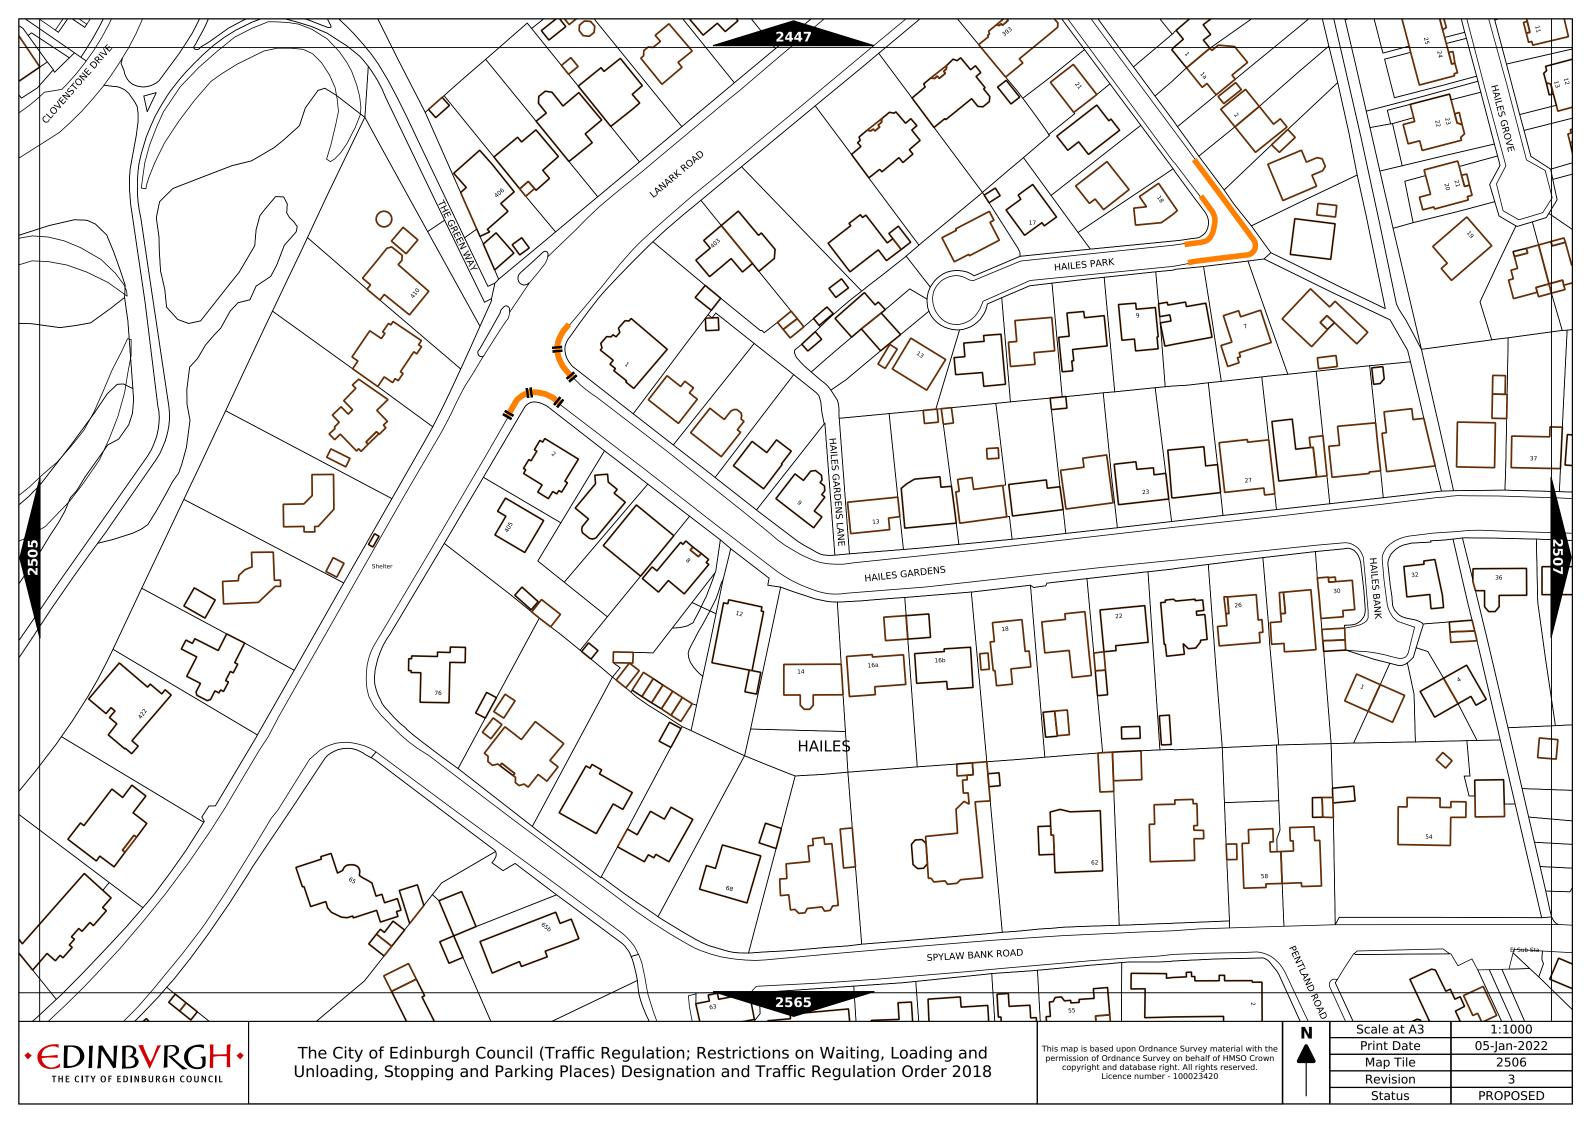

eturn within 1 hour  |
| Band G                                     | £7.00 per day  | Mon-Fri 8:30am-5.30pm                        | Max stay 9 hours, no return within 1 hour  |
| Band G1                                    | £7.00 per day  | Mon-Fri 8:30am-5.30pm                        | Max stay 9 hours, no return within 1 hour  |
| Band G2                                    | £7.00 per day  | Mon-Fri 8:30am-5.30pm                        | Max stay 9 hours, no return within 1 hour  |
| Band Q                                     | 90p per hour   | Mon-Fri 8:30am-5.30pm                        | Max stay 1 hours, no return within 1 hour  |

Note: This table indicated the typical maximum stay periods and any differences are labelled on the map tiles.