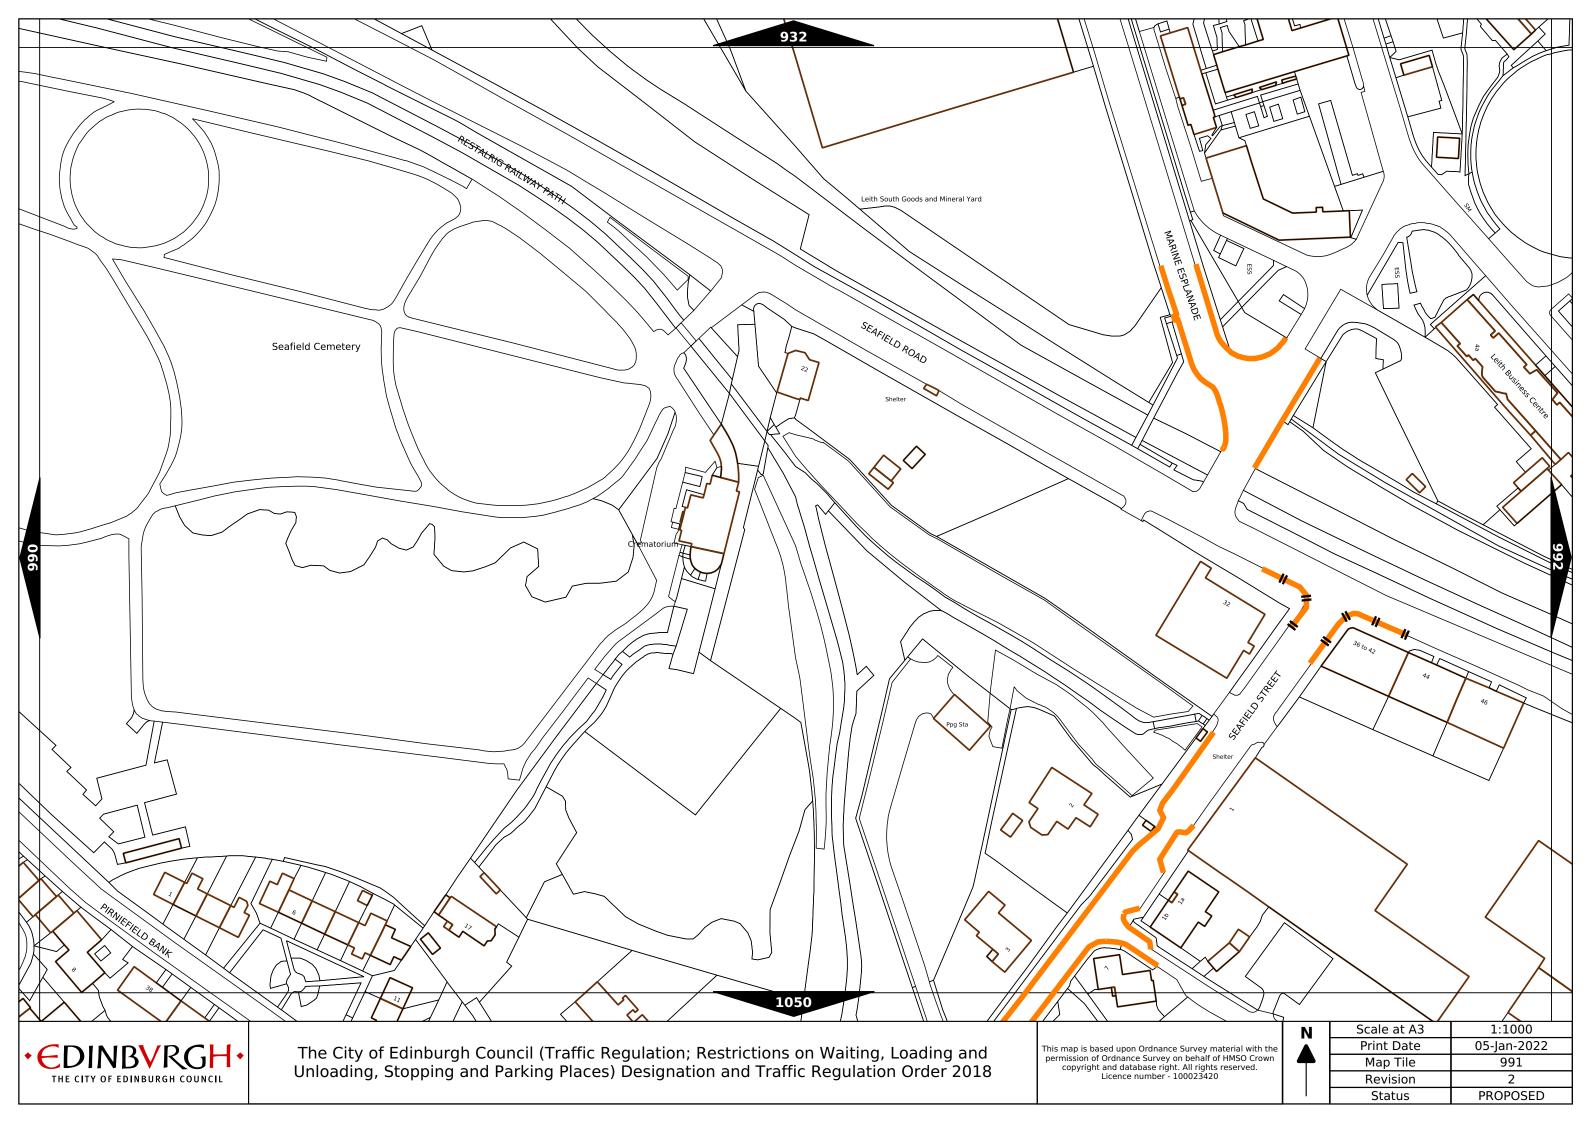

| The City of Edinburgh Council (Traffic Regulation; Restrictions on Waiting, Loa | ading and Unloading, Stopping and |
|---------------------------------------------------------------------------------|-----------------------------------|
| Parking Places) Designation and Traffic Regulation O                            | Order 2018                        |

| As amended | 04-Apr-22 |
|------------|-----------|
| Revision   | 5         |