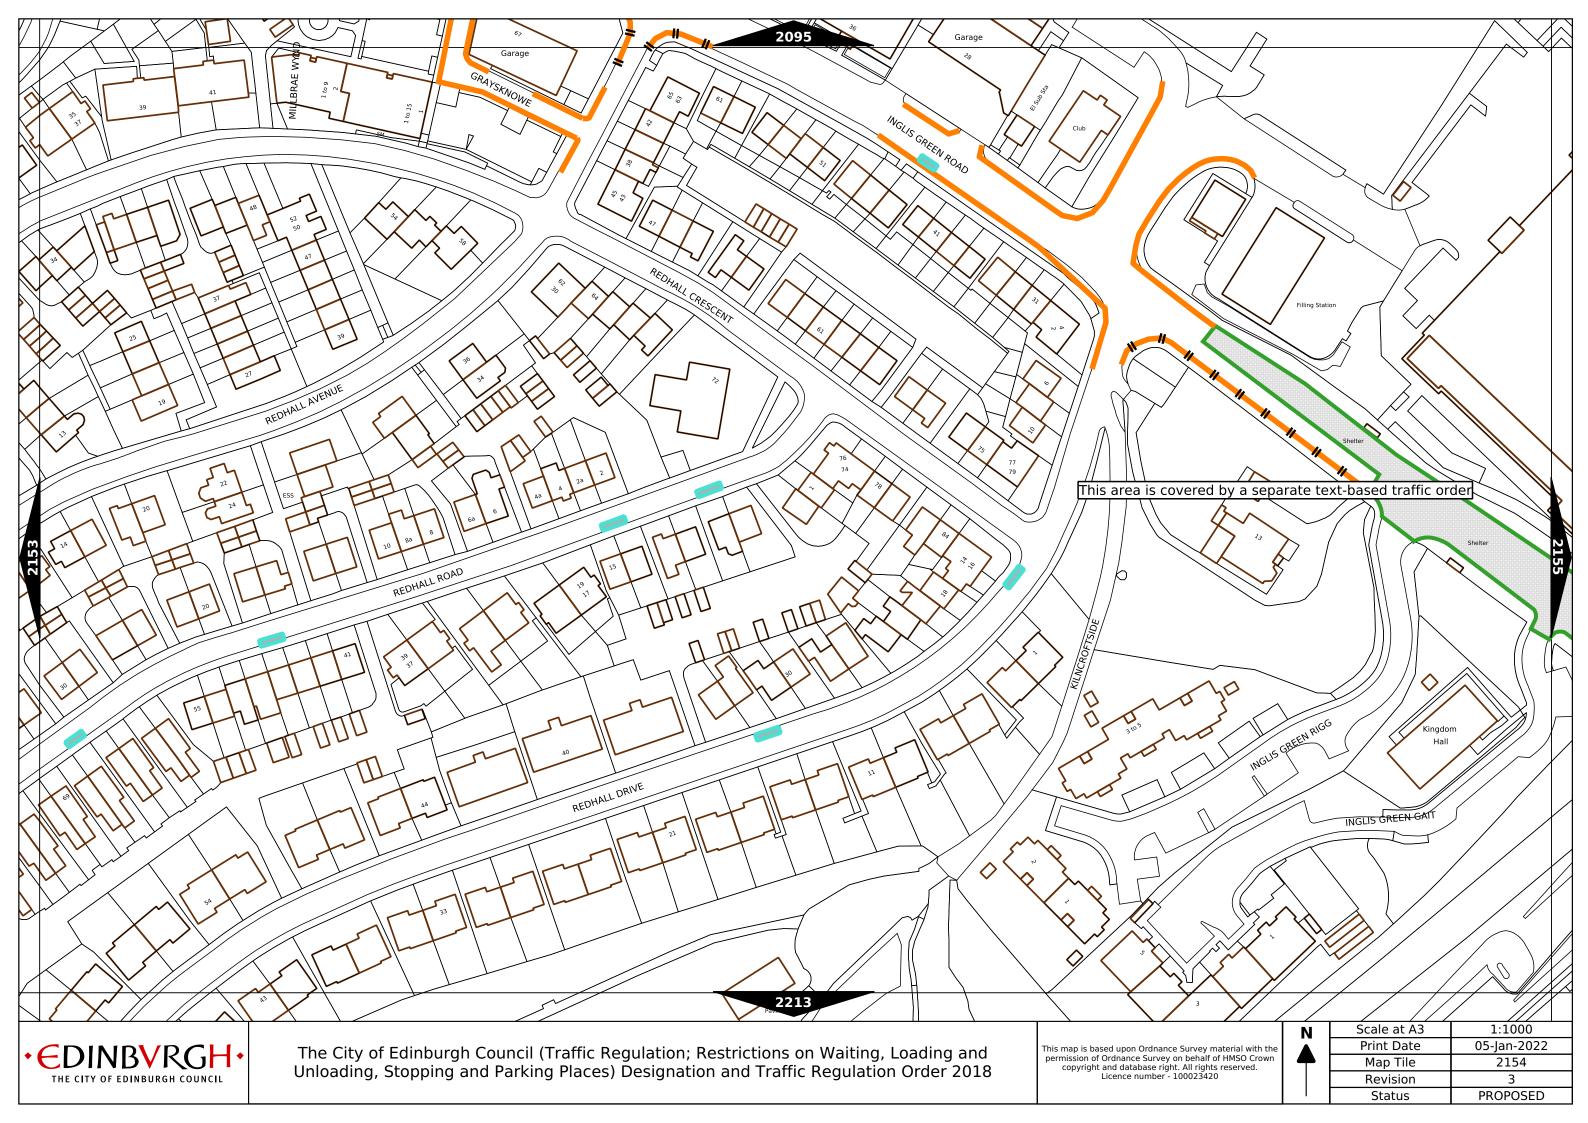

| Order items |                                                                                  |                                                                                                                                                                                                                                                                                            | Legend Page 1                                                                                                                    |
|-------------|----------------------------------------------------------------------------------|--------------------------------------------------------------------------------------------------------------------------------------------------------------------------------------------------------------------------------------------------------------------------------------------|----------------------------------------------------------------------------------------------------------------------------------|
|             | Bus parking place                                                                | 11111                                                                                                                                                                                                                                                                                      | No loading at any time***                                                                                                        |
|             | Car club parking place***                                                        | 1 1 1 1 1                                                                                                                                                                                                                                                                                  | No loading, with prohibited hours*                                                                                               |
|             | Diplomatic vehicle parking place***                                              |                                                                                                                                                                                                                                                                                            | No waiting at any time (double yellow line)***                                                                                   |
|             | Disabled persons parking place***                                                | Other information                                                                                                                                                                                                                                                                          | School keep clear                                                                                                                |
|             | Doctors parking place***                                                         | Other information  Mon-Fri 8.00am-6.30pm                                                                                                                                                                                                                                                   | Waiting restriction ††                                                                                                           |
|             | Electric Vehicle parking place***                                                | No Loading: Mon-Fri 8.00am-9.15am<br>4.30pm-6.30pm                                                                                                                                                                                                                                         | Loading prohibition ++                                                                                                           |
|             | Limited waiting place*                                                           | Charge B3                                                                                                                                                                                                                                                                                  | Pay and display / Pay by phone bay charge band (see table for details) ††                                                        |
|             | Loading place*                                                                   | Zone 3                                                                                                                                                                                                                                                                                     | Controlled parking zone (see table for details) ††                                                                               |
|             | Motor cycle parking place*                                                       | Priority parking area B7                                                                                                                                                                                                                                                                   | Priority parking area                                                                                                            |
|             | Pay and display / Pay by phone bay parking place* ** †                           |                                                                                                                                                                                                                                                                                            | Pay and display / Pay by phone bay charge band area                                                                              |
|             | Permit holders parking place*                                                    |                                                                                                                                                                                                                                                                                            | Controlled parking zone / priority parking area                                                                                  |
| 94704       | Numbered parking place* ††                                                       |                                                                                                                                                                                                                                                                                            | Greenways                                                                                                                        |
|             | Shared use parking place (Permit holders / Pay and Display / Pay by phone)* ** † |                                                                                                                                                                                                                                                                                            | Pedestrianised zone                                                                                                              |
|             | Pedal cycle parking place***                                                     |                                                                                                                                                                                                                                                                                            | Area covered by a text based traffic regulation order                                                                            |
|             | Police vehicle parking place***                                                  | * These restrictions apply the permitted hours of the controlled pa<br>they are located. If the permitted hours differ then a label indicate<br>** These restrictions apply the pay and display/ pay by phone char<br>charge band differs then a label indicates the applicable charge ban | s the applicable permitted hours.<br>ge band of the pay and display/ pay by phone charge band area in which they are located. If |