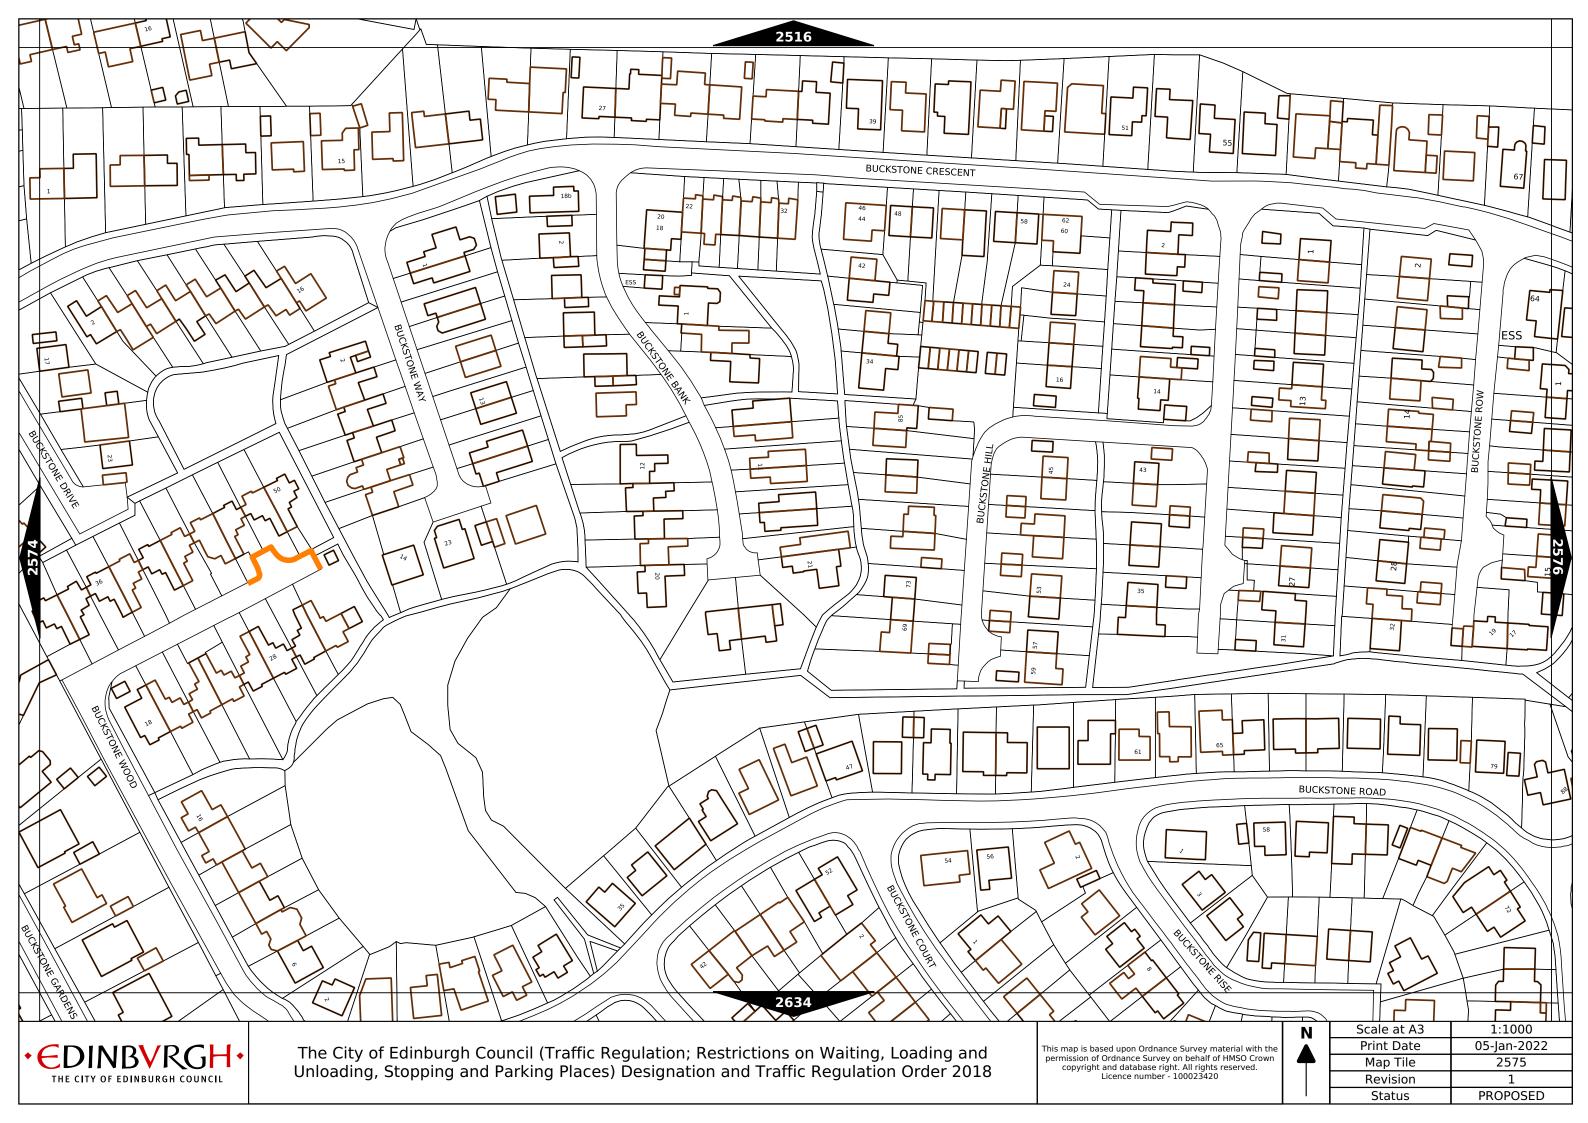

urn within 1 hour  |
| Band G                                     | £7.00 per day  | Mon-Fri 8:30am-5.30pm                        | Max stay 9 hours, no return within 1 hour  |
| Band G1                                    | £7.00 per day  | Mon-Fri 8:30am-5.30pm                        | Max stay 9 hours, no return within 1 hour  |
| Band G2                                    | £7.00 per day  | Mon-Fri 8:30am-5.30pm                        | Max stay 9 hours, no return within 1 hour  |
| Band Q                                     | 90p per hour   | Mon-Fri 8:30am-5.30pm                        | Max stay 1 hours, no return within 1 hour  |

Note: This table indicated the typical maximum stay periods and any differences are labelled on the map tiles.