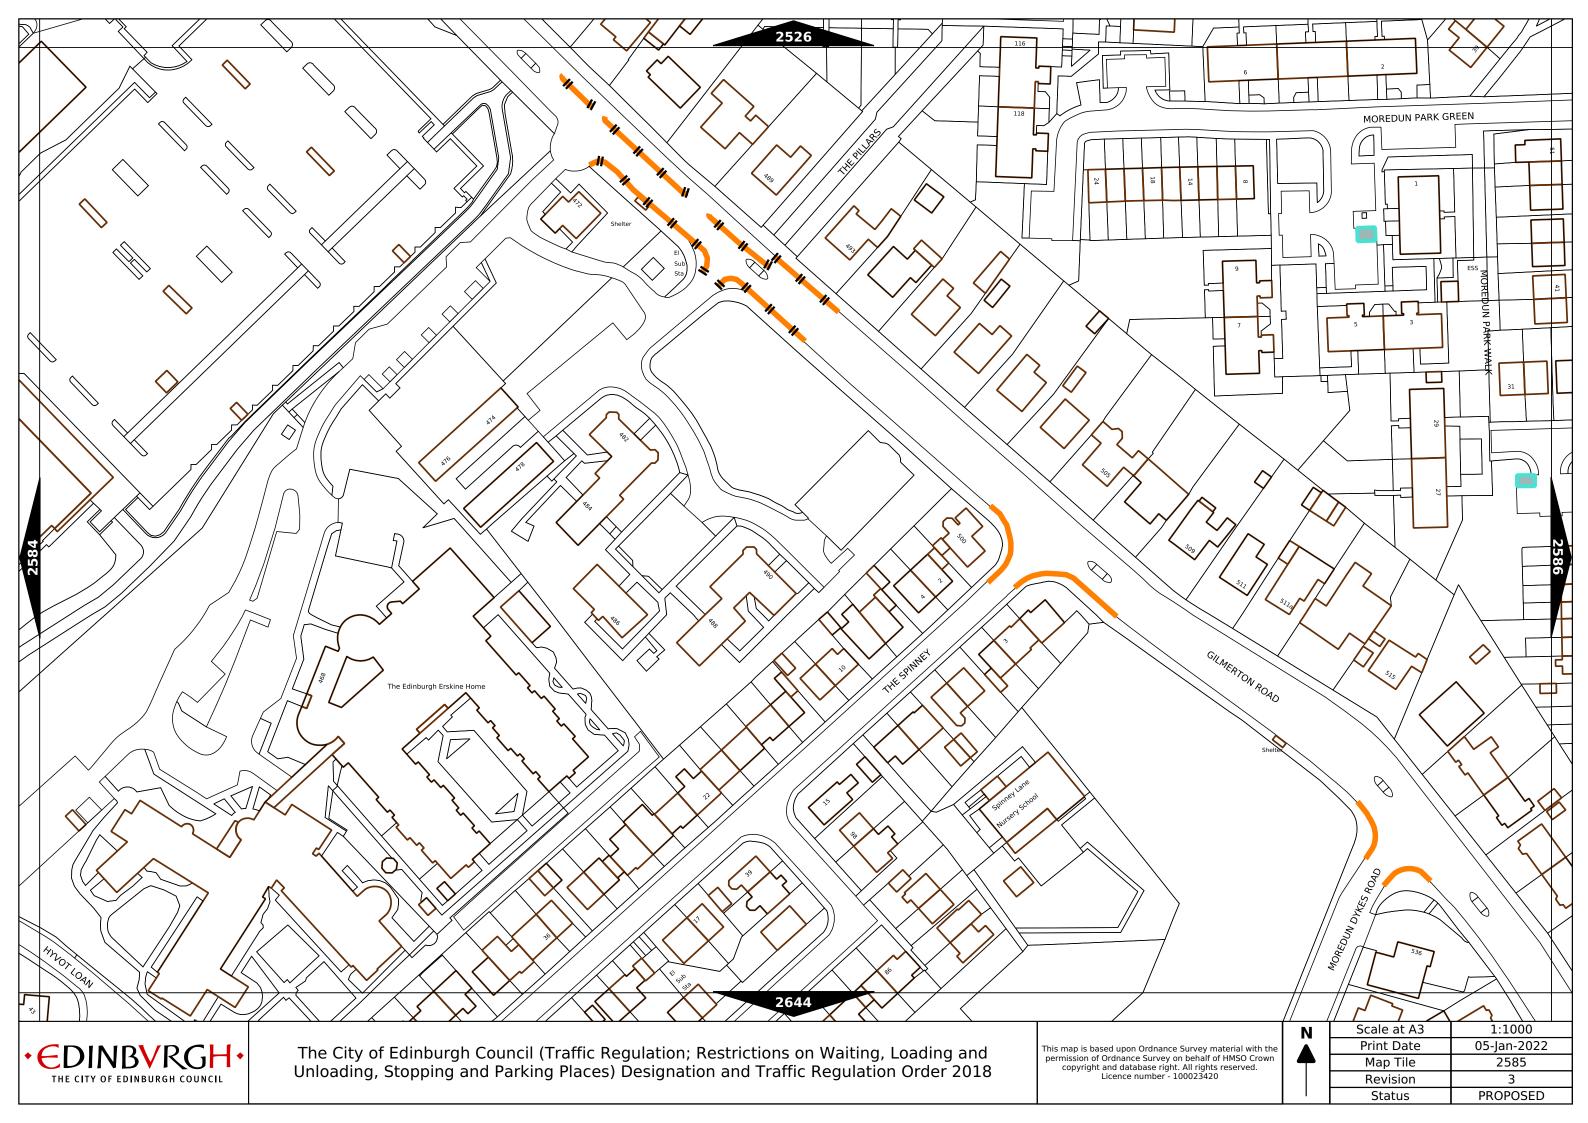

n within 1 hour  |
| Band G                                     | £7.00 per day  | Mon-Fri 8:30am-5.30pm                        | Max stay 9 hours, no return within 1 hour  |
| Band G1                                    | £7.00 per day  | Mon-Fri 8:30am-5.30pm                        | Max stay 9 hours, no return within 1 hour  |
| Band G2                                    | £7.00 per day  | Mon-Fri 8:30am-5.30pm                        | Max stay 9 hours, no return within 1 hour  |
| Band Q                                     | 90p per hour   | Mon-Fri 8:30am-5.30pm                        | Max stay 1 hours, no return within 1 hour  |

Note: This table indicated the typical maximum stay periods and any differences are labelled on the map tiles.