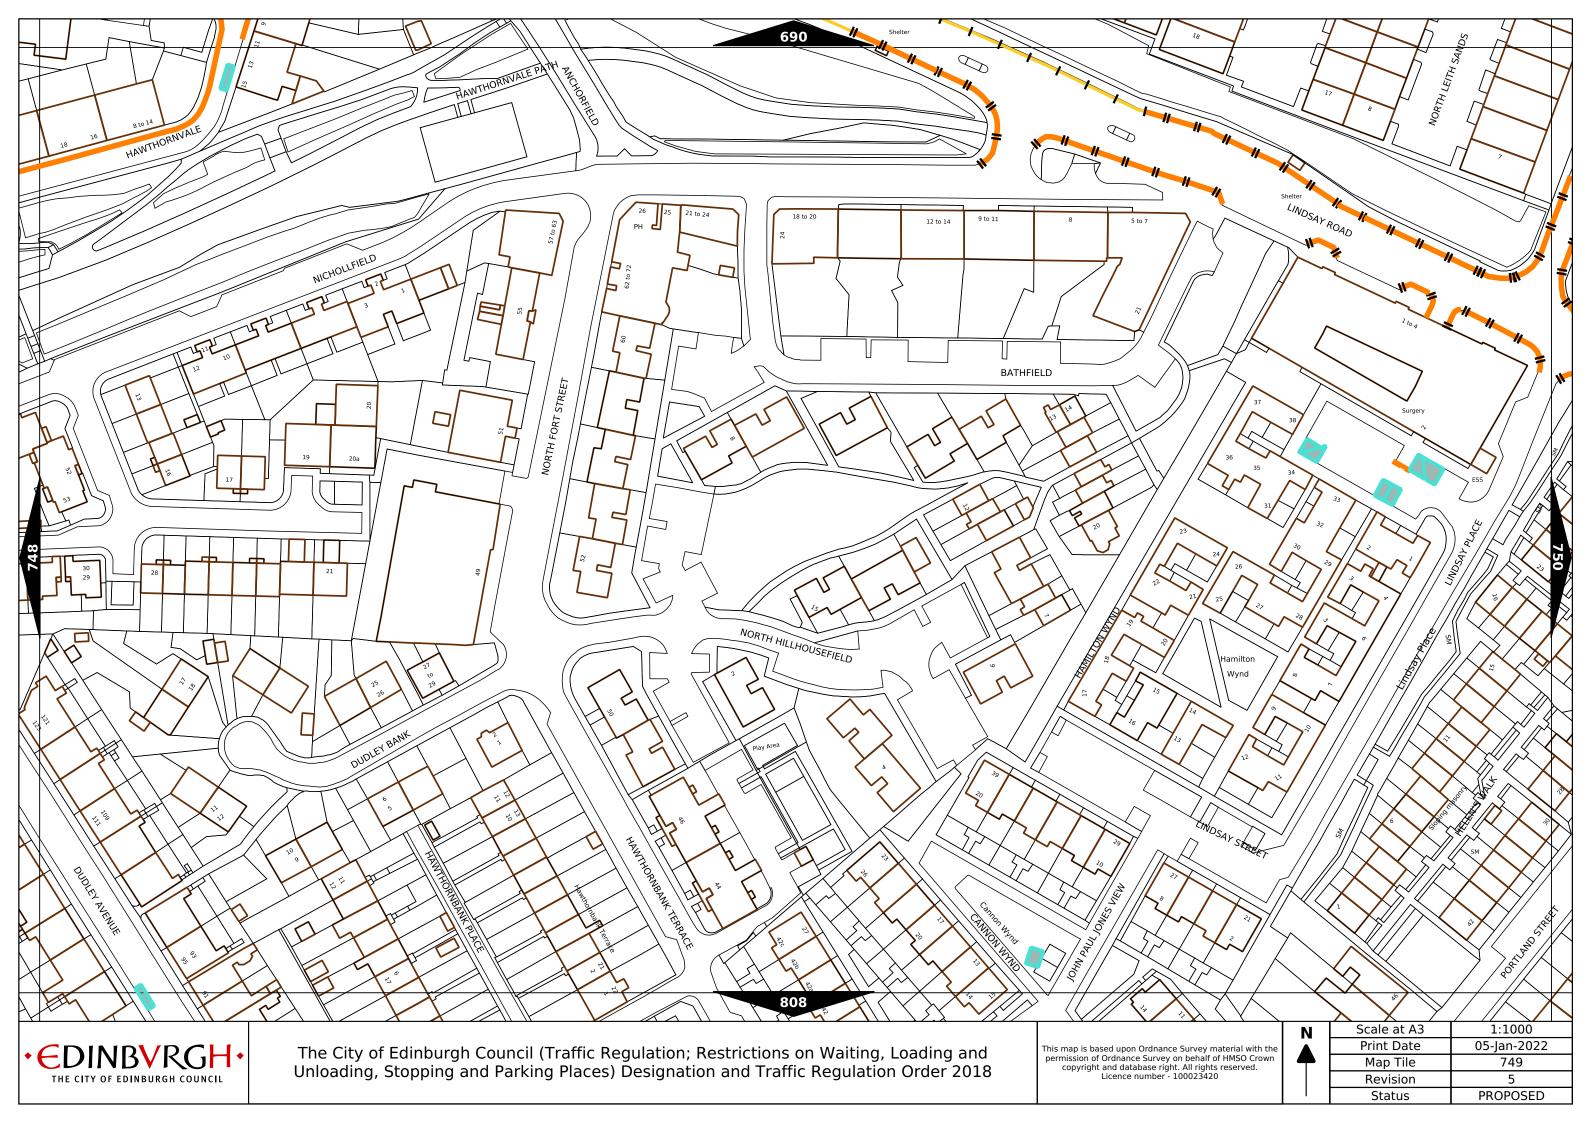

30pm      | Max stay 1 hours, no return within 1 hour  |
| Band G                                     | £7.00 per day  | Mon-Fri 8:30am-5.30pm                        | Max stay 9 hours, no return within 1 hour  |
| Band G1                                    | £7.00 per day  | Mon-Fri 8:30am-5.30pm                        | Max stay 9 hours, no return within 1 hour  |
| Band G2                                    | £7.00 per day  | Mon-Fri 8:30am-5.30pm                        | Max stay 9 hours, no return within 1 hour  |
| Band Q                                     | 90p per hour   | Mon-Fri 8:30am-5.30pm                        | Max stay 1 hours, no return within 1 hour  |

Note: This table indicated the typical maximum stay periods and any differences are labelled on the map tiles.