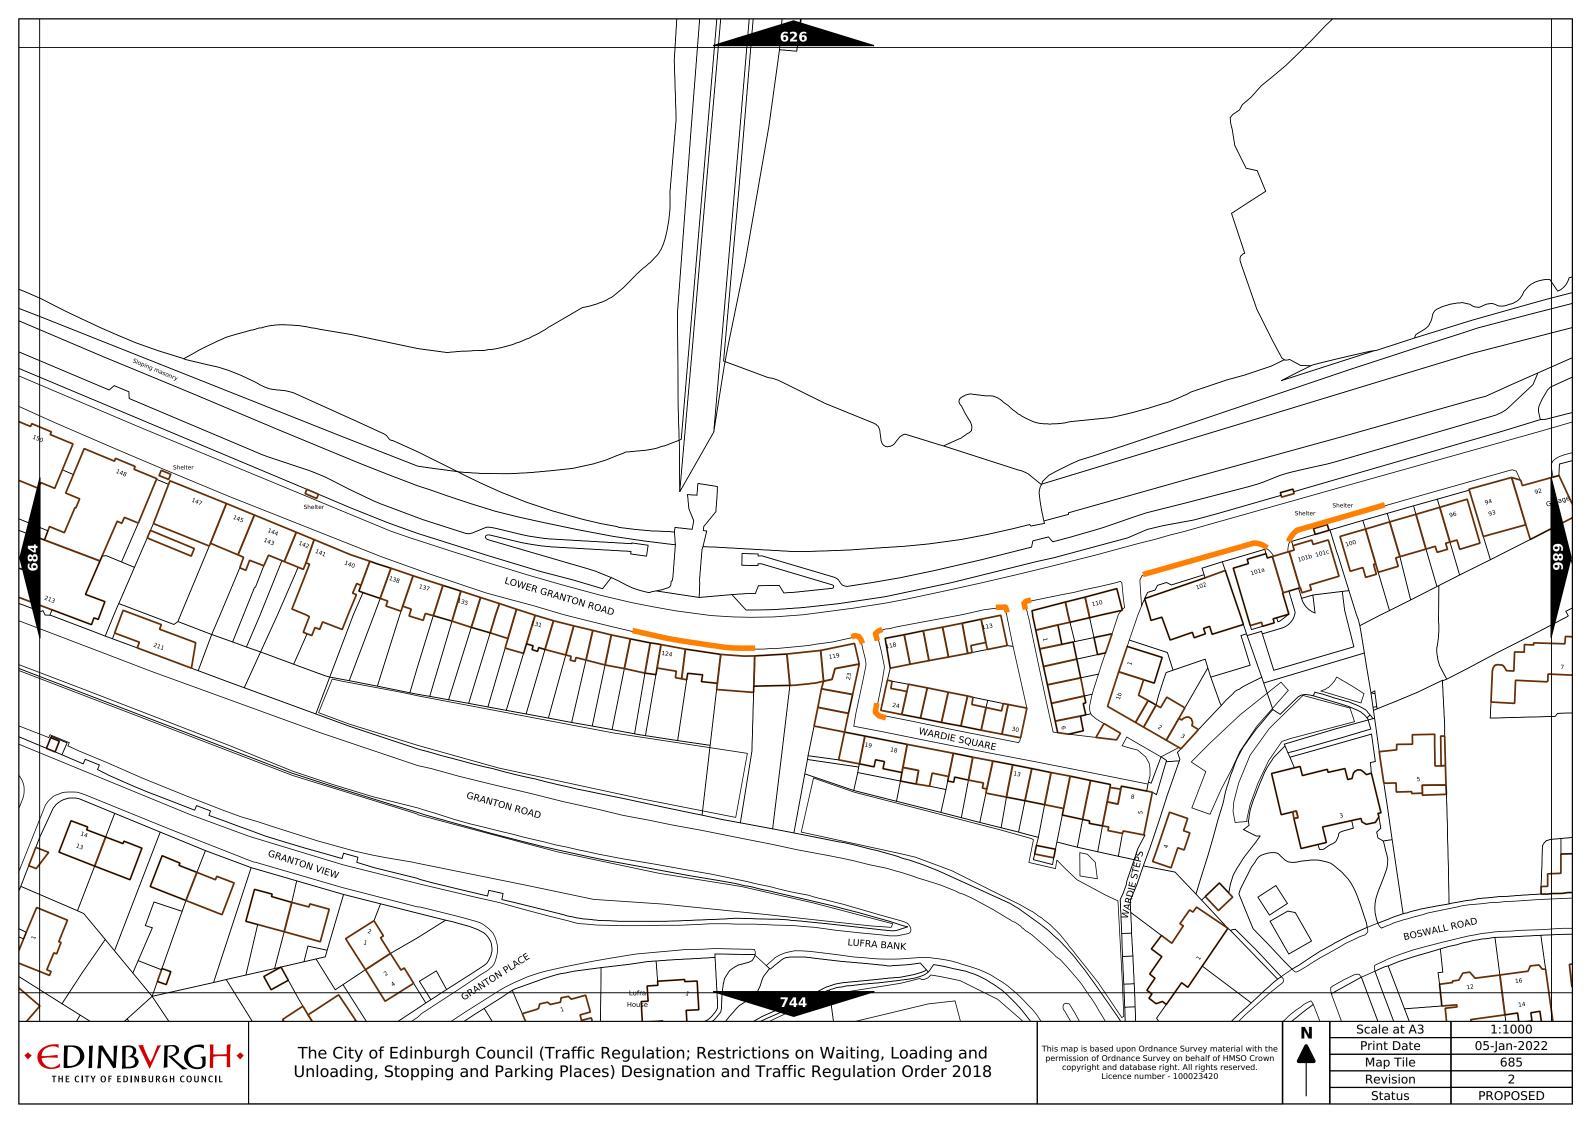

0am-1.30pm      | Max stay 1 hours, no return within 1 hour  |
| Band G                                     | £7.00 per day  | Mon-Fri 8:30am-5.30pm                        | Max stay 9 hours, no return within 1 hour  |
| Band G1                                    | £7.00 per day  | Mon-Fri 8:30am-5.30pm                        | Max stay 9 hours, no return within 1 hour  |
| Band G2                                    | £7.00 per day  | Mon-Fri 8:30am-5.30pm                        | Max stay 9 hours, no return within 1 hour  |
| Band Q                                     | 90p per hour   | Mon-Fri 8:30am-5.30pm                        | Max stay 1 hours, no return within 1 hour  |

Note: This table indicated the typical maximum stay periods and any differences are labelled on the map tiles.