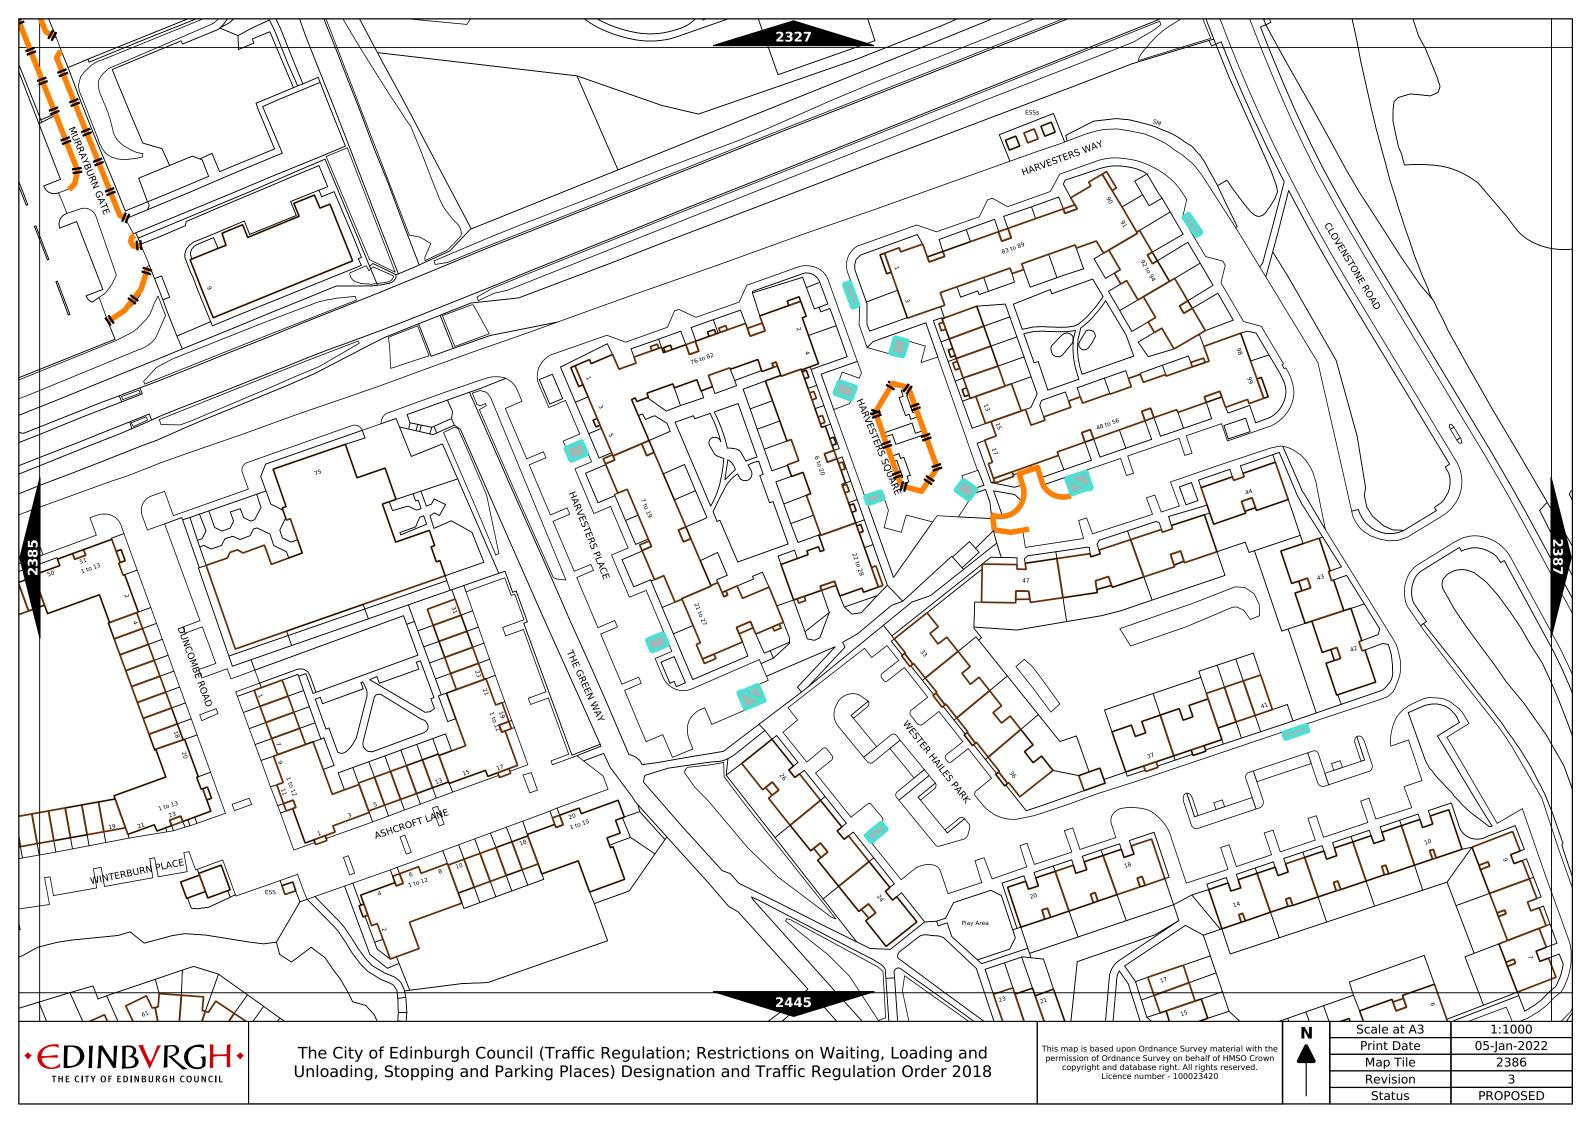

| Order items |                                                                                  |                                                                                                                                                                                                                                                                                            | Legend Page 1                                                                                                                    |
|-------------|----------------------------------------------------------------------------------|--------------------------------------------------------------------------------------------------------------------------------------------------------------------------------------------------------------------------------------------------------------------------------------------|----------------------------------------------------------------------------------------------------------------------------------|
|             | Bus parking place                                                                | 11111                                                                                                                                                                                                                                                                                      | No loading at any time***                                                                                                        |
|             | Car club parking place***                                                        | 1 1 1 1 1                                                                                                                                                                                                                                                                                  | No loading, with prohibited hours*                                                                                               |
|             | Diplomatic vehicle parking place***                                              |                                                                                                                                                                                                                                                                                            | No waiting at any time (double yellow line)***                                                                                   |
|             | Disabled persons parking place***                                                | Other information                                                                                                                                                                                                                                                                          | School keep clear                                                                                                                |
|             | Doctors parking place***                                                         | Other information  Mon-Fri 8.00am-6.30pm                                                                                                                                                                                                                                                   | Waiting restriction ††                                                                                                           |
|             | Electric Vehicle parking place***                                                | No Loading: Mon-Fri 8.00am-9.15am<br>4.30pm-6.30pm                                                                                                                                                                                                                                         | Loading prohibition ++                                                                                                           |
|             | Limited waiting place*                                                           | Charge B3                                                                                                                                                                                                                                                                                  | Pay and display / Pay by phone bay charge band (see table for details) ††                                                        |
|             | Loading place*                                                                   | Zone 3                                                                                                                                                                                                                                                                                     | Controlled parking zone (see table for details) ††                                                                               |
|             | Motor cycle parking place*                                                       | Priority parking area B7                                                                                                                                                                                                                                                                   | Priority parking area                                                                                                            |
|             | Pay and display / Pay by phone bay parking place* ** †                           |                                                                                                                                                                                                                                                                                            | Pay and display / Pay by phone bay charge band area                                                                              |
|             | Permit holders parking place*                                                    |                                                                                                                                                                                                                                                                                            | Controlled parking zone / priority parking area                                                                                  |
| 94704       | Numbered parking place* ††                                                       |                                                                                                                                                                                                                                                                                            | Greenways                                                                                                                        |
|             | Shared use parking place (Permit holders / Pay and Display / Pay by phone)* ** † |                                                                                                                                                                                                                                                                                            | Pedestrianised zone                                                                                                              |
|             | Pedal cycle parking place***                                                     |                                                                                                                                                                                                                                                                                            | Area covered by a text based traffic regulation order                                                                            |
|             | Police vehicle parking place***                                                  | * These restrictions apply the permitted hours of the controlled pa<br>they are located. If the permitted hours differ then a label indicate<br>** These restrictions apply the pay and display/ pay by phone char<br>charge band differs then a label indicates the applicable charge ban | s the applicable permitted hours.<br>ge band of the pay and display/ pay by phone charge band area in which they are located. If |