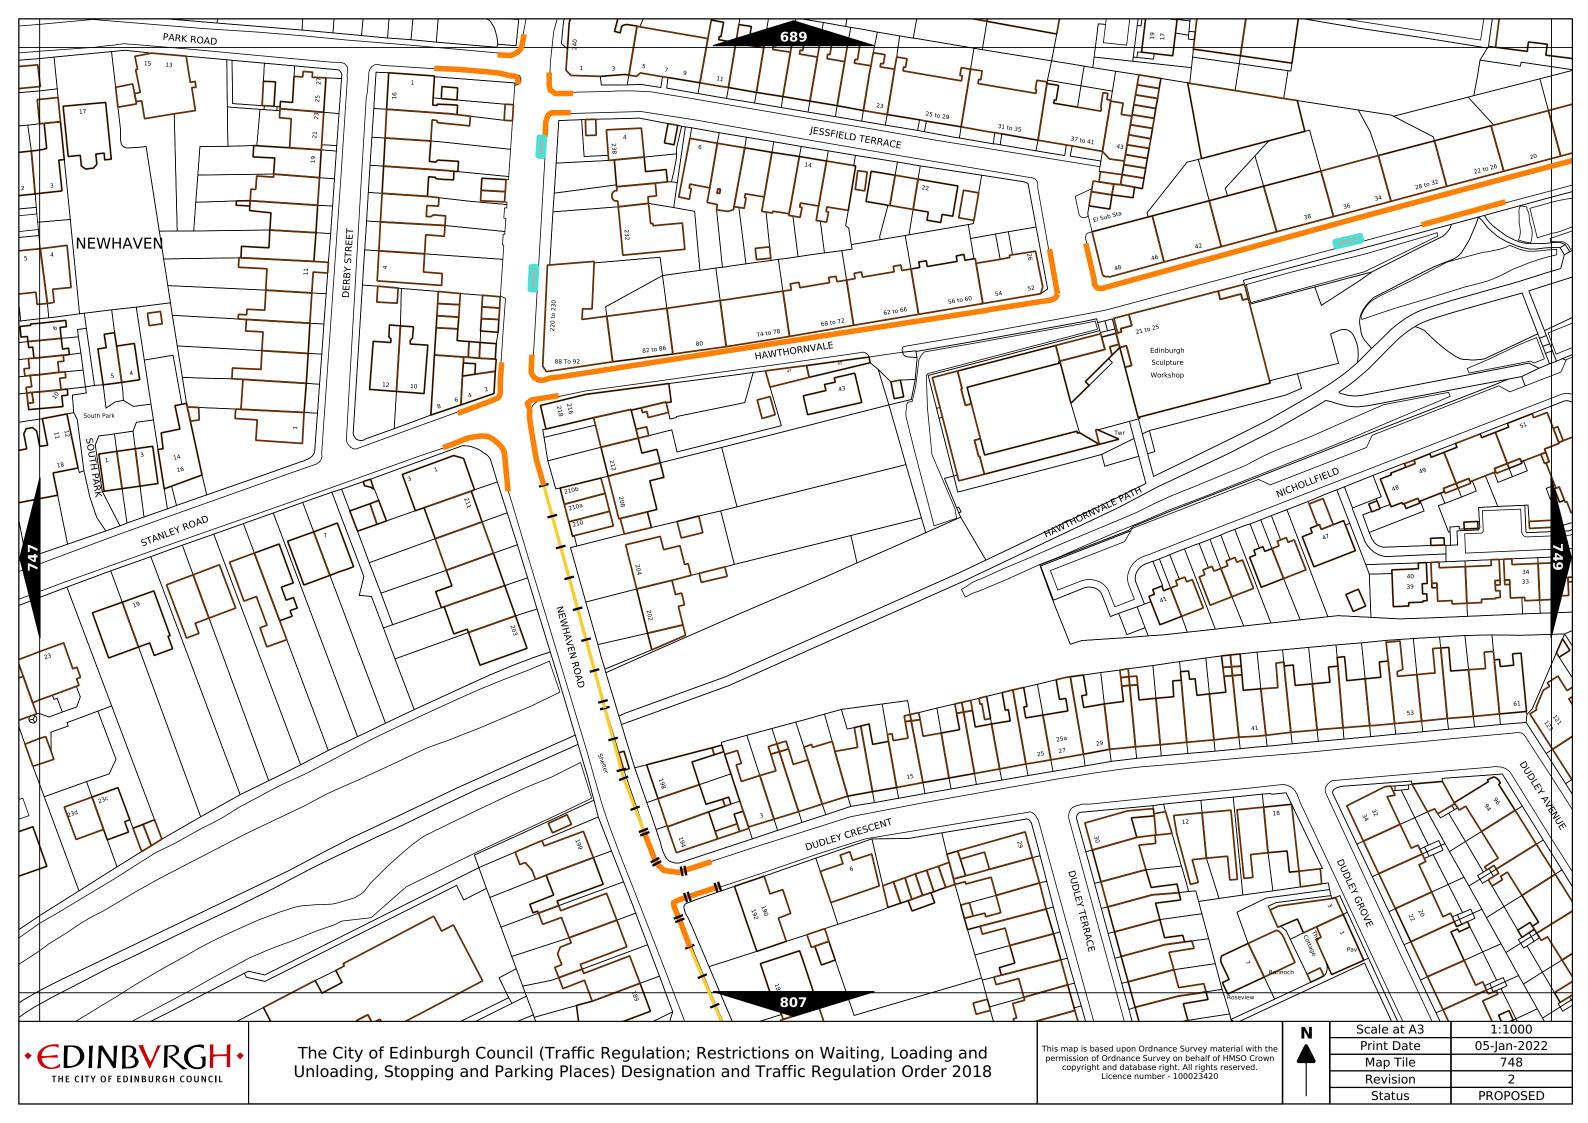

1.30pm      | Max stay 1 hours, no return within 1 hour  |
| Band G                                     | £7.00 per day  | Mon-Fri 8:30am-5.30pm                        | Max stay 9 hours, no return within 1 hour  |
| Band G1                                    | £7.00 per day  | Mon-Fri 8:30am-5.30pm                        | Max stay 9 hours, no return within 1 hour  |
| Band G2                                    | £7.00 per day  | Mon-Fri 8:30am-5.30pm                        | Max stay 9 hours, no return within 1 hour  |
| Band Q                                     | 90p per hour   | Mon-Fri 8:30am-5.30pm                        | Max stay 1 hours, no return within 1 hour  |

Note: This table indicated the typical maximum stay periods and any differences are labelled on the map tiles.