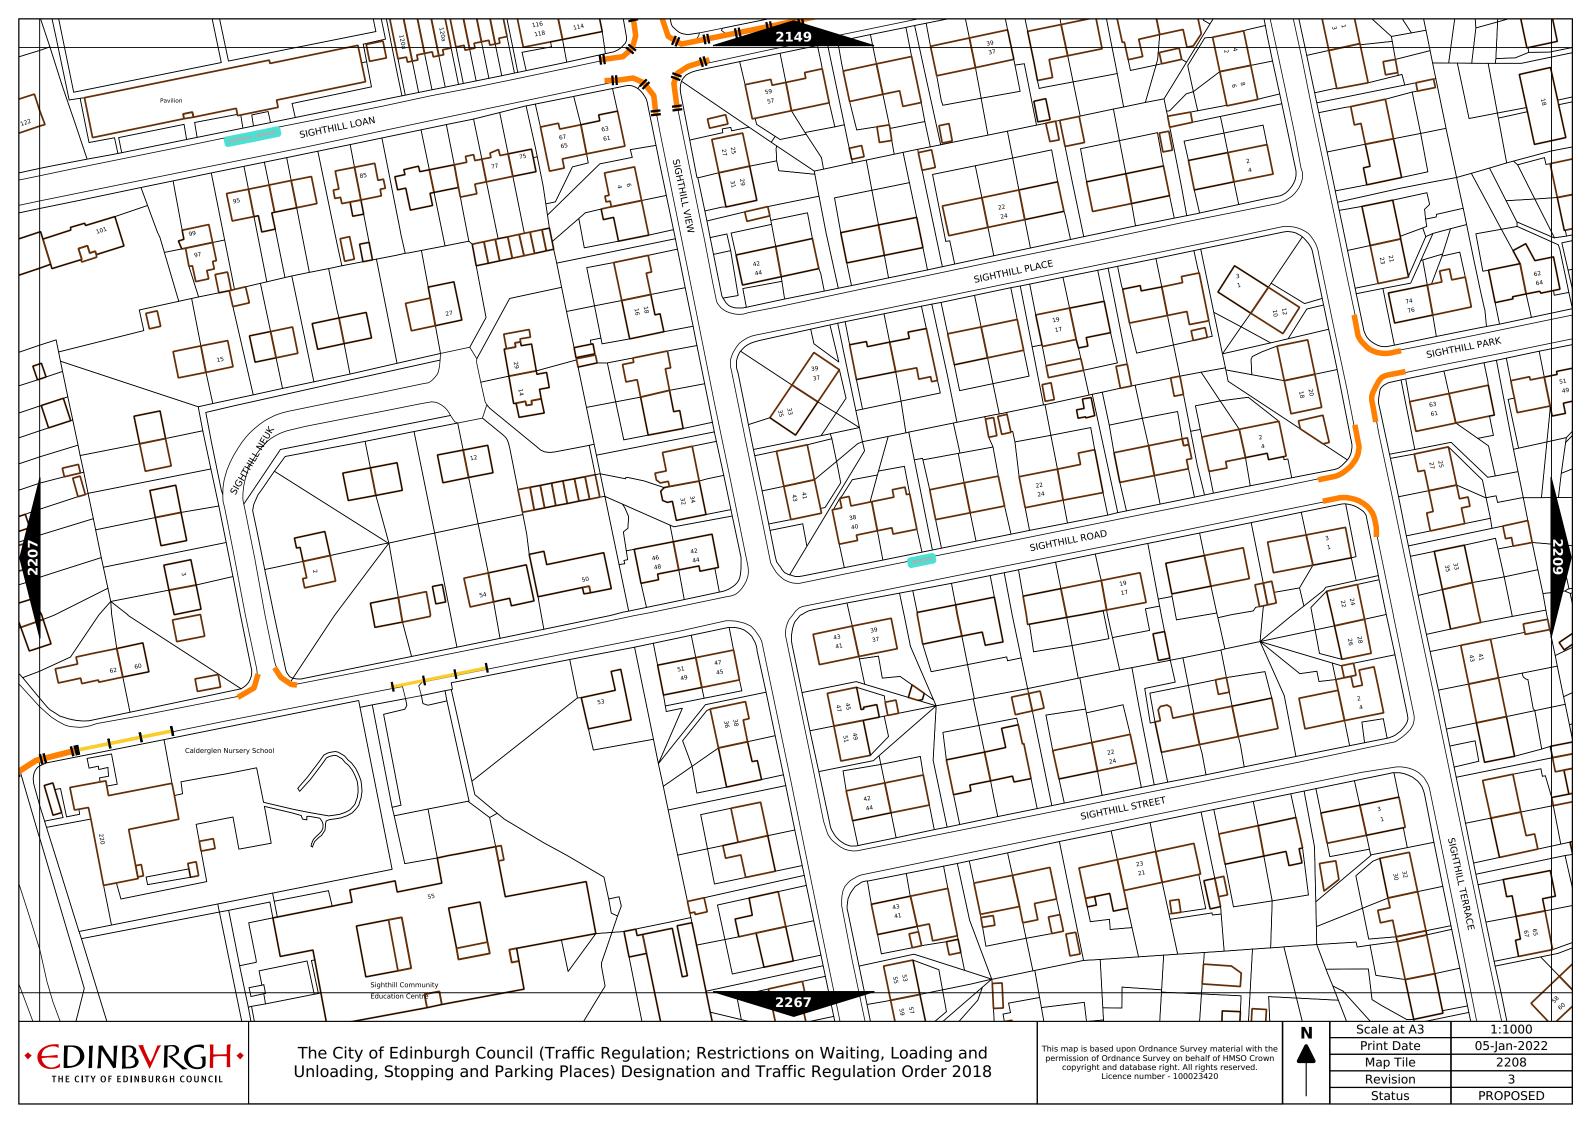

| Order items |                                                                                  |                                                                                                                                                                                                                                                                                            | Legend Page 1                                                                                                                    |
|-------------|----------------------------------------------------------------------------------|--------------------------------------------------------------------------------------------------------------------------------------------------------------------------------------------------------------------------------------------------------------------------------------------|----------------------------------------------------------------------------------------------------------------------------------|
|             | Bus parking place                                                                | 11111                                                                                                                                                                                                                                                                                      | No loading at any time***                                                                                                        |
|             | Car club parking place***                                                        | 1 1 1 1 1                                                                                                                                                                                                                                                                                  | No loading, with prohibited hours*                                                                                               |
|             | Diplomatic vehicle parking place***                                              |                                                                                                                                                                                                                                                                                            | No waiting at any time (double yellow line)***                                                                                   |
|             | Disabled persons parking place***                                                | Other information                                                                                                                                                                                                                                                                          | School keep clear                                                                                                                |
|             | Doctors parking place***                                                         | Other information  Mon-Fri 8.00am-6.30pm                                                                                                                                                                                                                                                   | Waiting restriction ††                                                                                                           |
|             | Electric Vehicle parking place***                                                | No Loading: Mon-Fri 8.00am-9.15am<br>4.30pm-6.30pm                                                                                                                                                                                                                                         | Loading prohibition ++                                                                                                           |
|             | Limited waiting place*                                                           | Charge B3                                                                                                                                                                                                                                                                                  | Pay and display / Pay by phone bay charge band (see table for details) ††                                                        |
|             | Loading place*                                                                   | Zone 3                                                                                                                                                                                                                                                                                     | Controlled parking zone (see table for details) ††                                                                               |
|             | Motor cycle parking place*                                                       | Priority parking area B7                                                                                                                                                                                                                                                                   | Priority parking area                                                                                                            |
|             | Pay and display / Pay by phone bay parking place* ** †                           |                                                                                                                                                                                                                                                                                            | Pay and display / Pay by phone bay charge band area                                                                              |
|             | Permit holders parking place*                                                    |                                                                                                                                                                                                                                                                                            | Controlled parking zone / priority parking area                                                                                  |
| 94704       | Numbered parking place* ††                                                       |                                                                                                                                                                                                                                                                                            | Greenways                                                                                                                        |
|             | Shared use parking place (Permit holders / Pay and Display / Pay by phone)* ** † |                                                                                                                                                                                                                                                                                            | Pedestrianised zone                                                                                                              |
|             | Pedal cycle parking place***                                                     |                                                                                                                                                                                                                                                                                            | Area covered by a text based traffic regulation order                                                                            |
|             | Police vehicle parking place***                                                  | * These restrictions apply the permitted hours of the controlled pa<br>they are located. If the permitted hours differ then a label indicate<br>** These restrictions apply the pay and display/ pay by phone char<br>charge band differs then a label indicates the applicable charge ban | s the applicable permitted hours.<br>ge band of the pay and display/ pay by phone charge band area in which they are located. If |