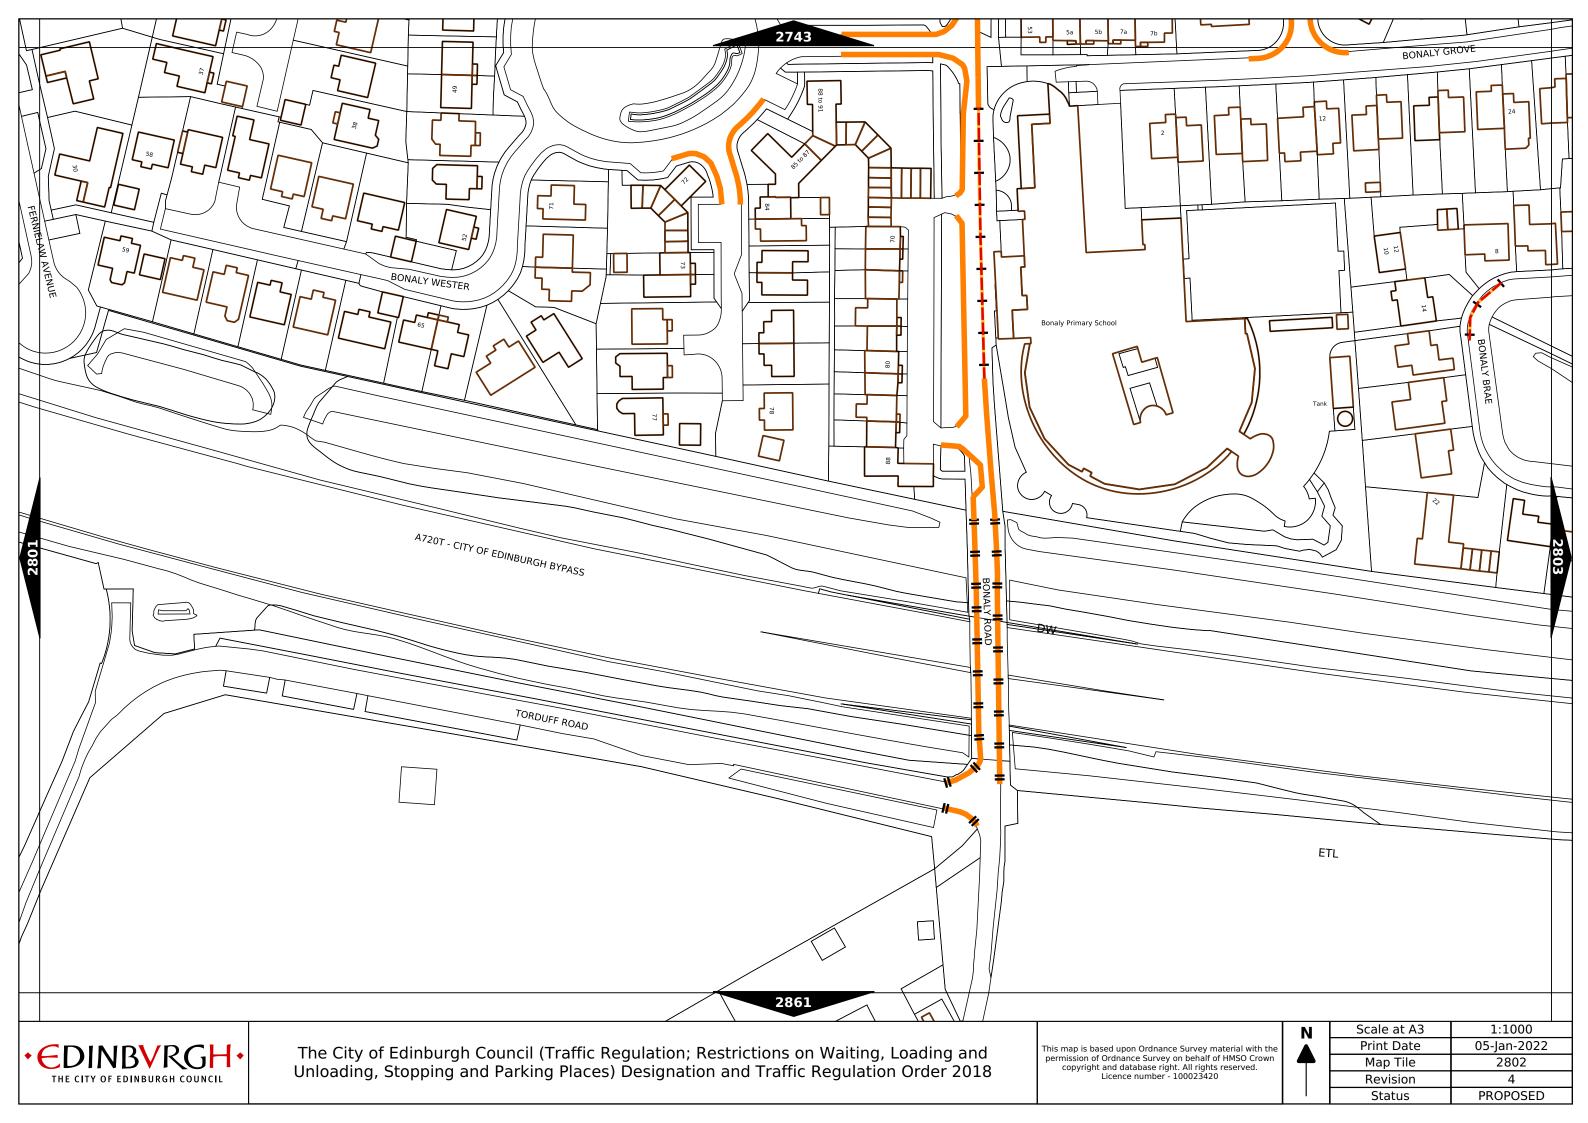

| The City of Edinburgh Council (Traffic Regulation; Restrictions on Waiting, Loa | ading and Unloading, Stopping and |
|---------------------------------------------------------------------------------|-----------------------------------|
| Parking Places) Designation and Traffic Regulation O                            | Order 2018                        |

| As amended | 04-Apr-22 |
|------------|-----------|
| Revision   | 5         |