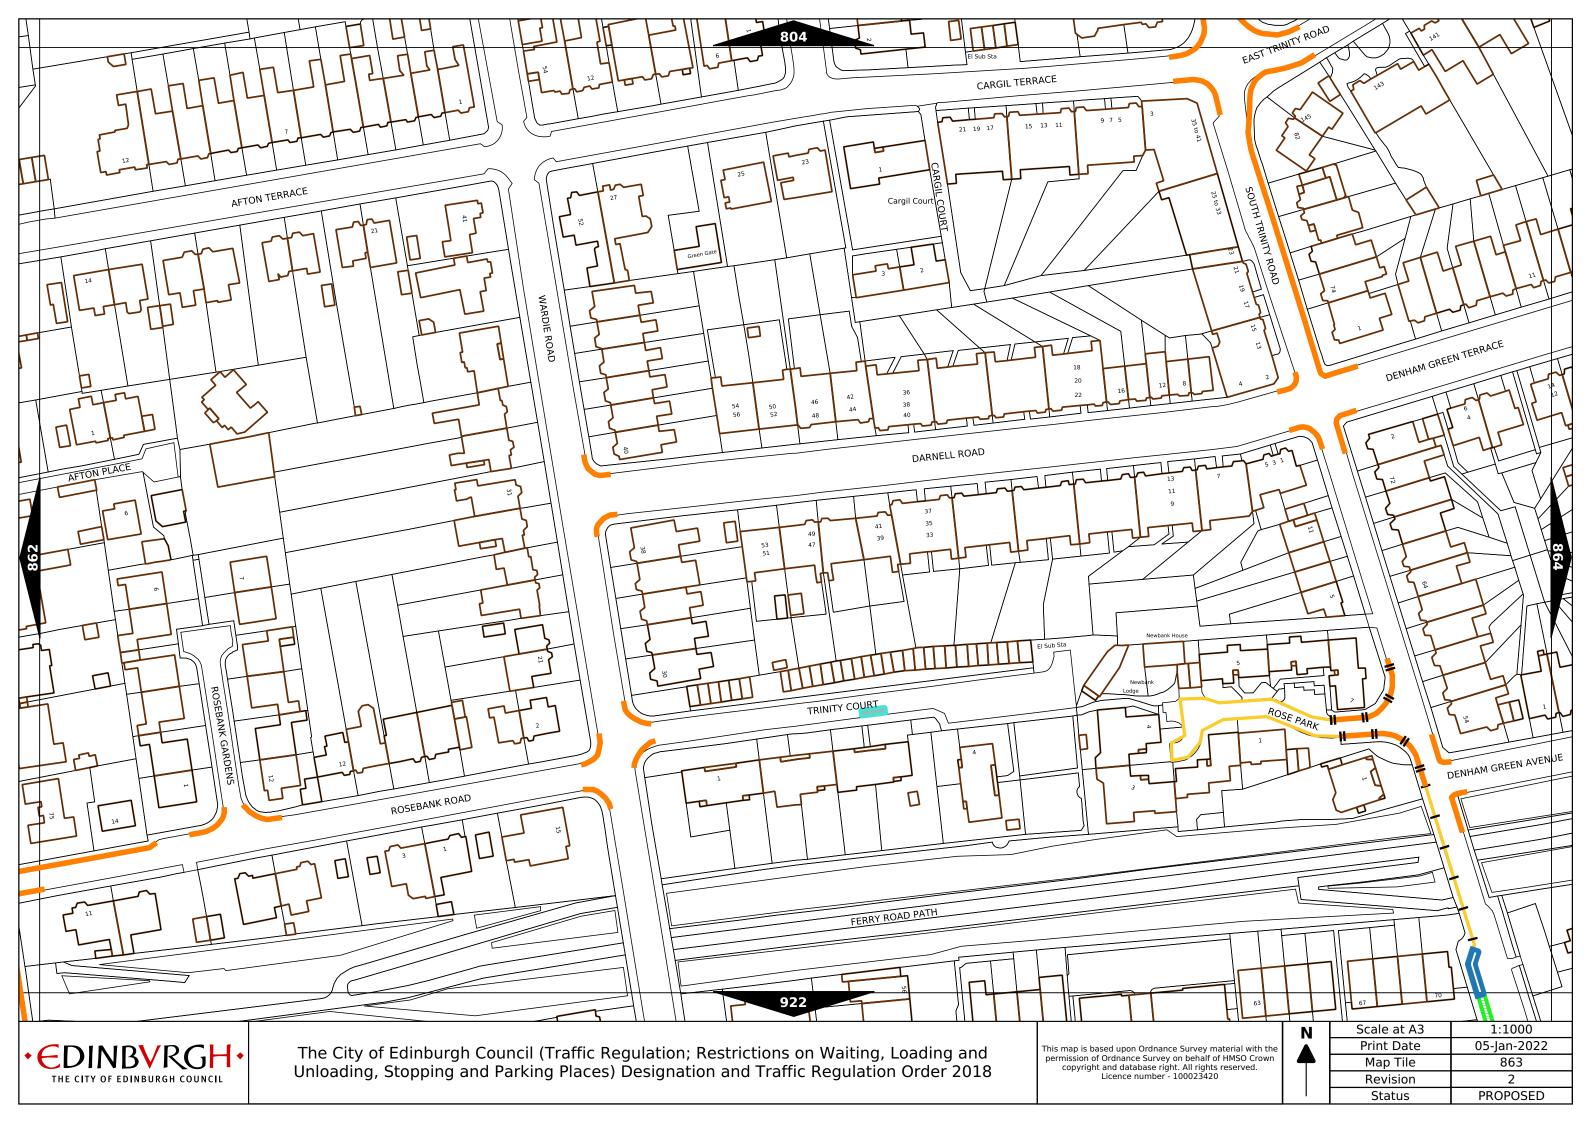

| The City of Edinburgh Council (Traffic Regulation; Restrictions on Waiting, Loa | ading and Unloading, Stopping and |
|---------------------------------------------------------------------------------|-----------------------------------|
| Parking Places) Designation and Traffic Regulation O                            | Order 2018                        |

| As amended | 04-Apr-22 |
|------------|-----------|
| Revision   | 5         |