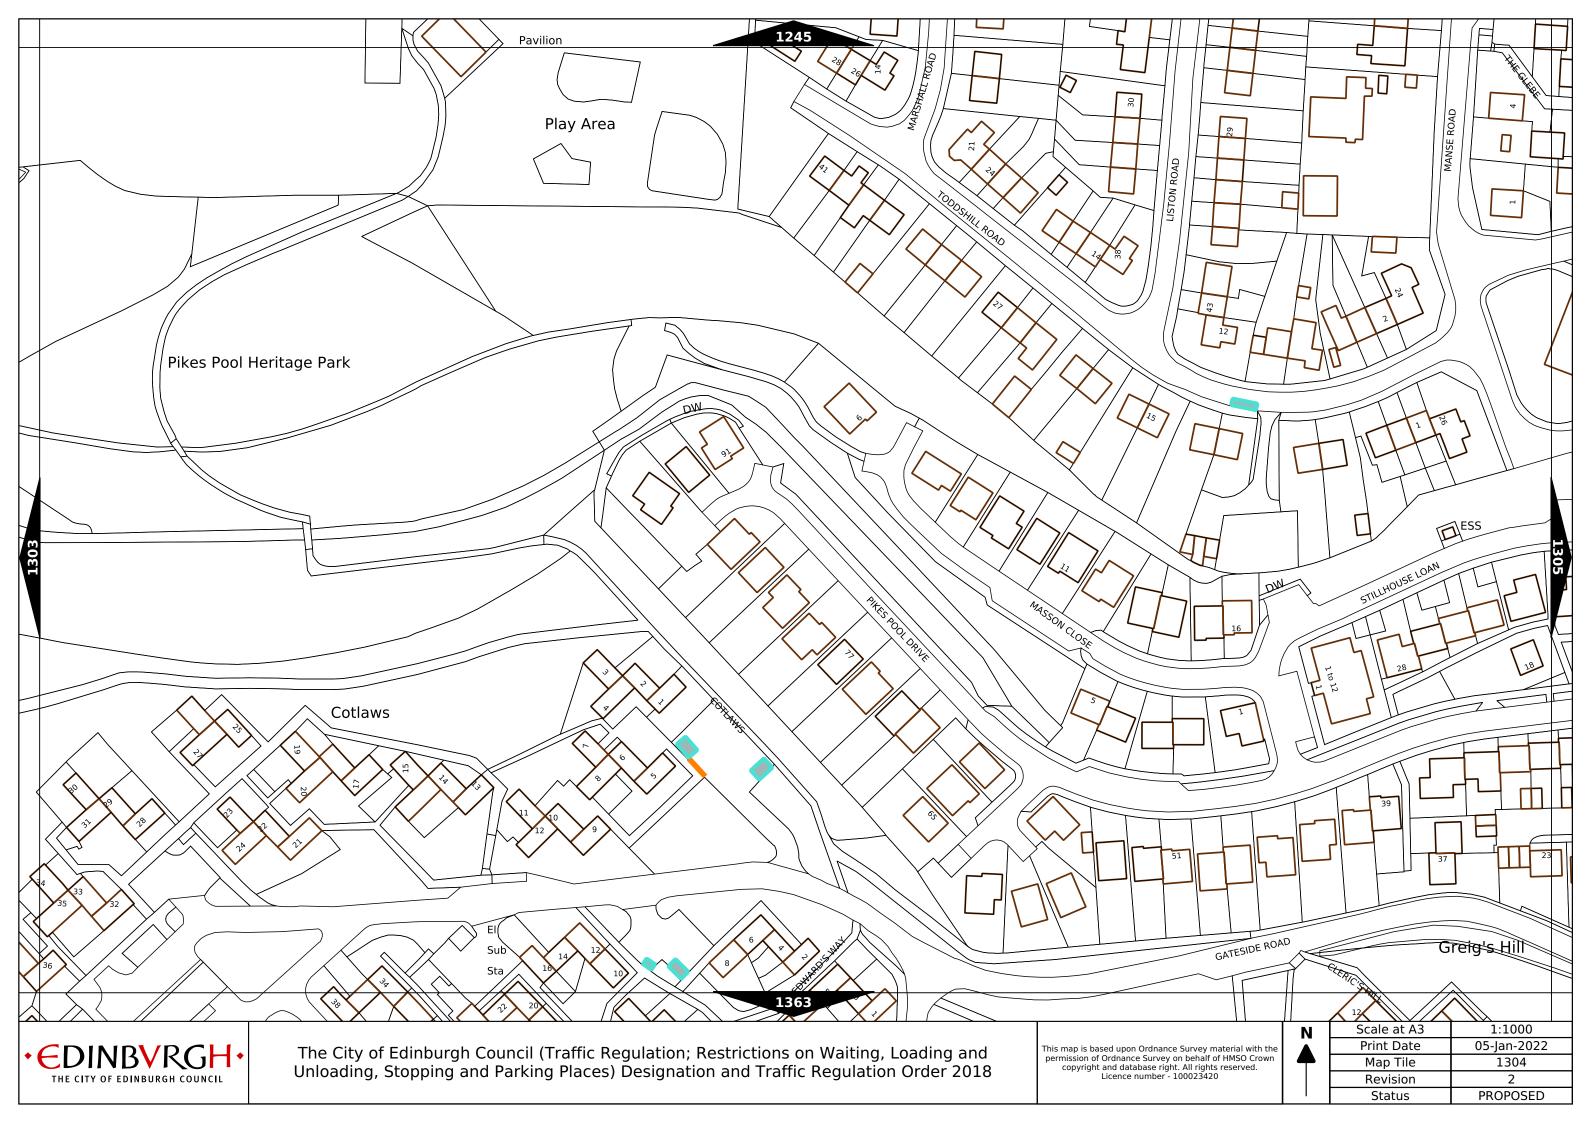

| The City of Edinburgh Council (Traffic Regulation; Restrictions on Waiting, Loa | ading and Unloading, Stopping and |
|---------------------------------------------------------------------------------|-----------------------------------|
| Parking Places) Designation and Traffic Regulation O                            | Order 2018                        |

| As amended | 04-Apr-22 |
|------------|-----------|
| Revision   | 5         |