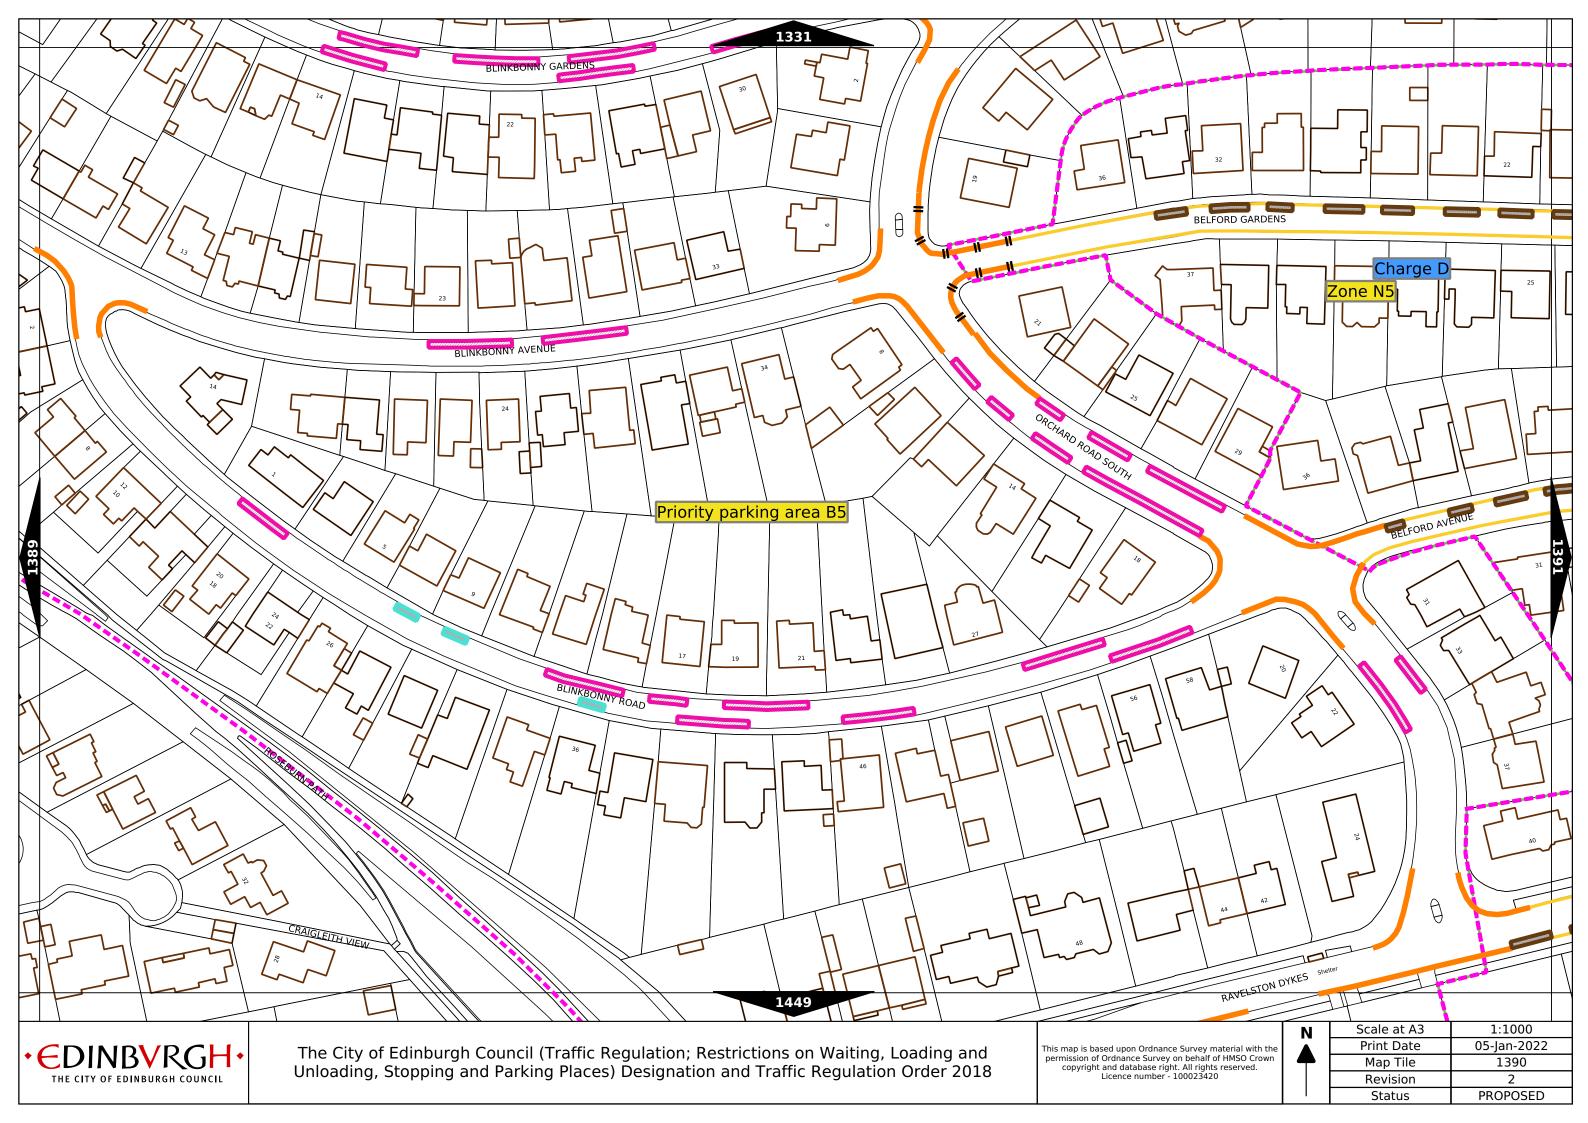

## Legend Page 2

| Controlled Parking Zone/<br>Priority Parking Area | Sub zone (where applicable) | Permitted Hours<br>(any such day not being a parking holiday)              | Restricted Hours<br>(any such day not being a parking holiday)                |
|---------------------------------------------------|-----------------------------|----------------------------------------------------------------------------|-------------------------------------------------------------------------------|
|                                                   | Sub-zone 1                  | 08.30 to 18.30 Mondays to Saturdays and 12.30 to 18.30pm Sundays inclusive | 08.30 to 18.30 Mondays to Saturdays and 12.30 to<br>18.30pm Sundays inclusive |
|                                                   | Sub-zone 1A                 |                                                                            |                                                                               |
| Central zone                                      | Sub-zone 2                  |                                                                            |                                                                               |
|                                                   | Sub-zone 3                  | inclusive                                                                  |                                                                               |
|                                                   | Sub-zone 4                  | ]                                                                          |                                                                               |
|                                                   | Sub-zone 5                  |                                                                            | 08.30 to 17.30 Mondays to Fridays inclusive                                   |
|                                                   | Sub-zone 5A                 | ]                                                                          |                                                                               |
| Peripheral zone                                   | Sub-zone 6                  | 08.30 to 17.30 Mondays to Fridays inclusive                                |                                                                               |
|                                                   | Sub-zone 7                  |                                                                            |                                                                               |
|                                                   | Sub-zone 8                  | ]                                                                          |                                                                               |
| Zone                                              | e N1                        |                                                                            |                                                                               |
| Zone                                              | e N2                        | ]                                                                          |                                                                               |
| Zone N3                                           |                             | ]                                                                          |                                                                               |
| Zone                                              | e N4                        |                                                                            | 08.30 to 17.30 Mondays to Fridays inclusive                                   |
| Zone                                              | e N5                        | 08.30 to 17.30 Mondays to Fridays inclusive                                |                                                                               |
| Zon                                               | e S1                        | ]                                                                          |                                                                               |
| Zon                                               | e S2                        | ]                                                                          |                                                                               |
| Zon                                               | e S3                        |                                                                            |                                                                               |
| Zone S4                                           |                             |                                                                            |                                                                               |
| Zone K                                            |                             | 08.30 to 09:30 and 16:00 to 17.00 Mondays to Fridays inclusive             | 08.30 to 09.30 and 16.00 to 17.00 Mondays to Fridays inclusive                |
| Priority Park                                     | king Area B1                | 10.00 to 11.30 Mondays to Fridays inclusive                                | -                                                                             |
| Priority Parl                                     | king Area B2                | 13.30 to 15.00 Mondays to Fridays inclusive                                | -                                                                             |
| Priority Parking Area B3                          |                             | 10.00 to 11.30 Mondays to Fridays inclusive                                | -                                                                             |
| Priority Parking Area B4                          |                             | 11.30 to 13.00 Mondays to Fridays inclusive                                | -                                                                             |
| Priority Parking Area B5                          |                             | 11.30 to 13.00 Mondays to Fridays inclusive                                | -                                                                             |
| Priority Parking Area B6                          |                             | 11.00 to 12.30 Mondays to Fridays inclusive                                | -                                                                             |
| Priority Parking Area B7                          |                             | 09.30 to 11.00 Mondays to Fridays inclusive                                | -                                                                             |
| Priority Parking Area B8                          |                             | 12.30 to 14.00 Mondays to Fridays inclusive                                | -                                                                             |
| Priority Parking Area B9                          |                             | 13.30 to 15.00 Mondays to Fridays inclusive                                | -                                                                             |
| Priority Parking Area B10                         |                             | 13.30 to 15.00 Mondays to Fridays inclusive                                | -                                                                             |