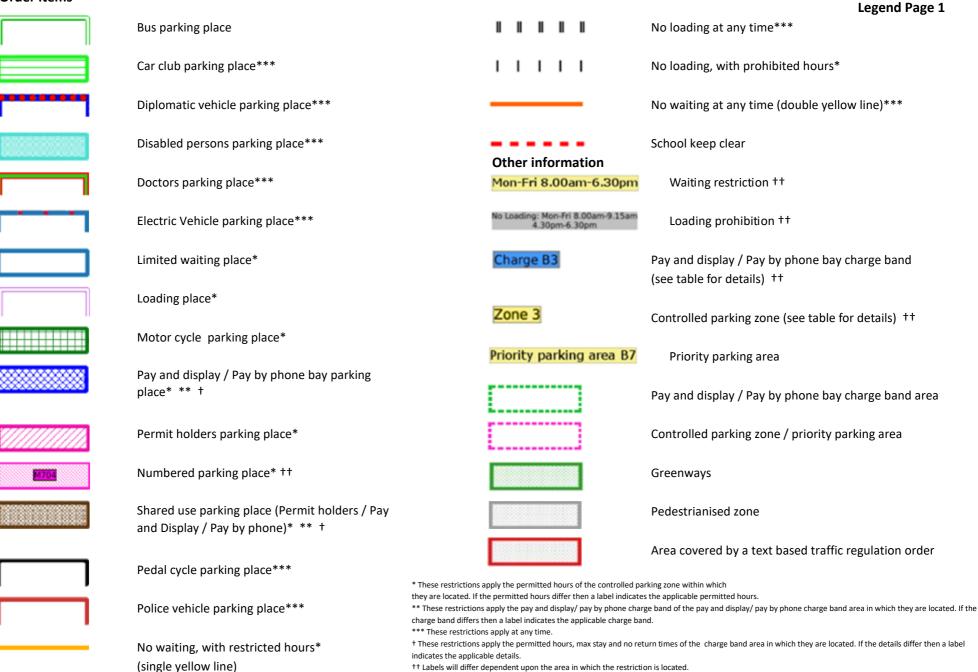

## Order items

++ Labels will differ dependent upon the area in which the restriction is located.

|  | The City of Edinburgh Council (Traffic Regulation; Restrictions on Waiting, Loading and Unloading, Stopping and | As amended | 04-Apr-22 |
|--|-----------------------------------------------------------------------------------------------------------------|------------|-----------|
|  | Parking Places) Designation and Traffic Regulation Order 2018                                                   | Revision   | 5         |