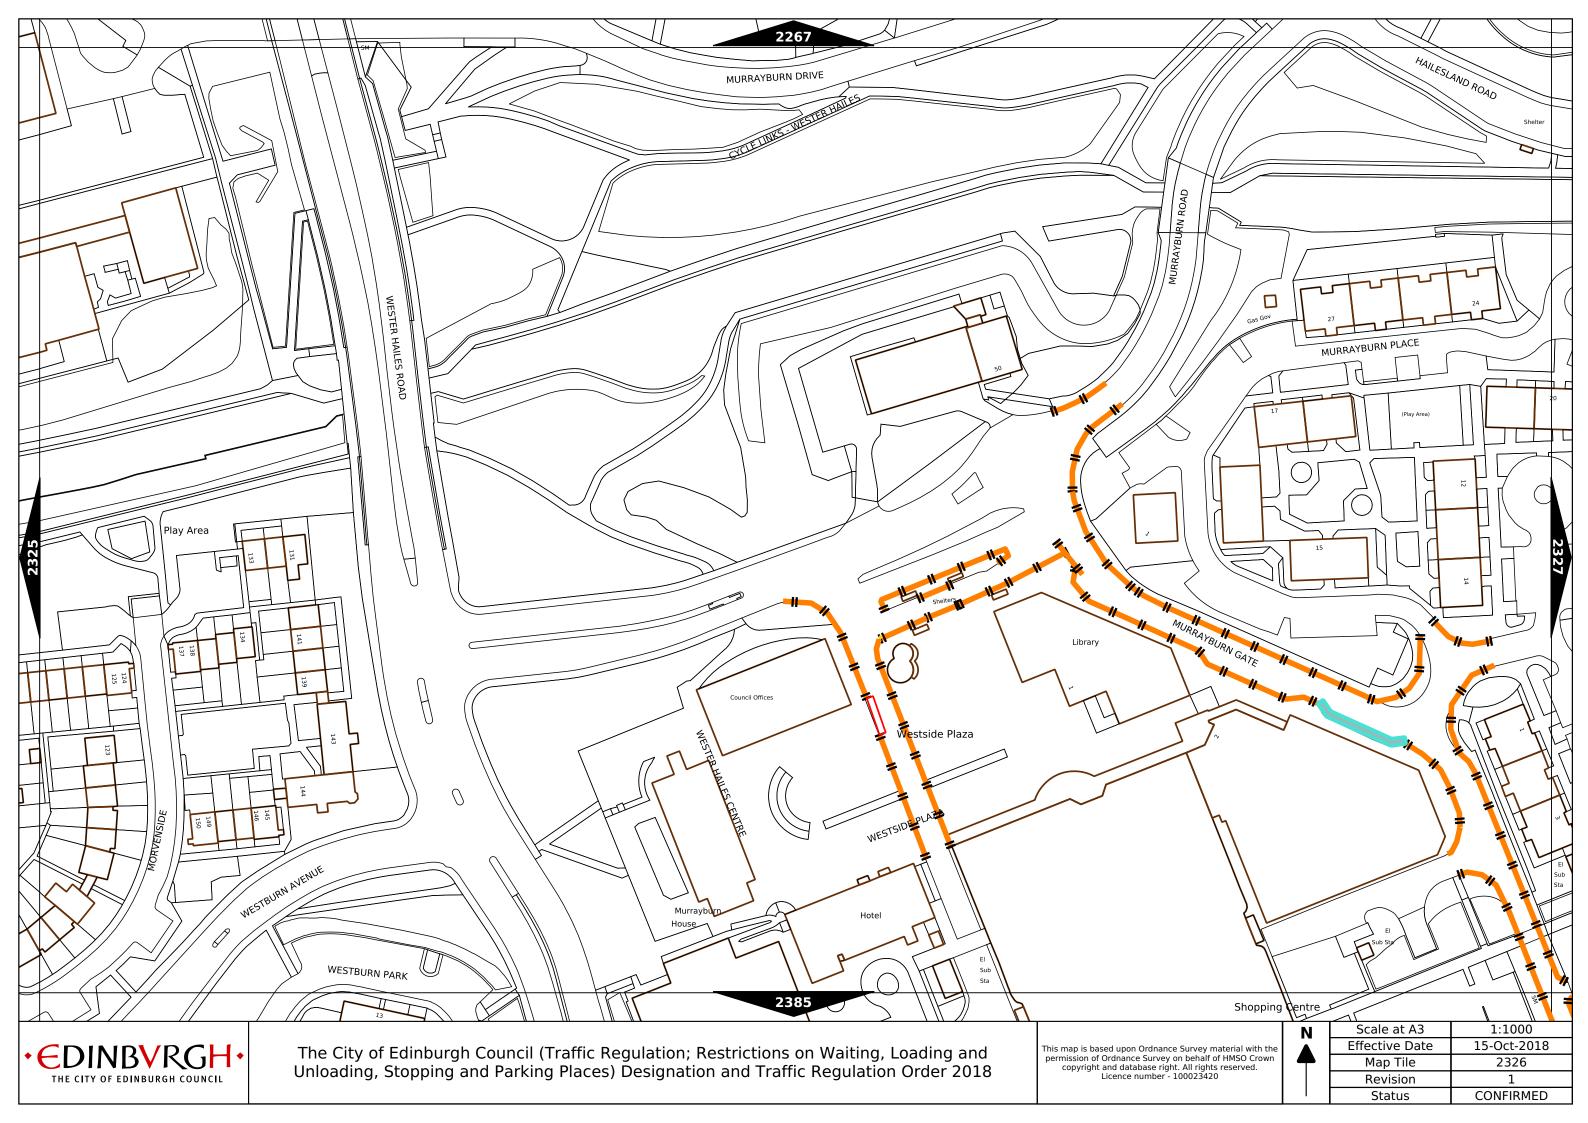

-Fri 8:30am-5.30pm                        | Max stay 9 hours, no return within 1 hour  |
| Band Q                                     | 90p per hour   | Mon-Fri 8:30am-5.30pm                        | Max stay 1 hours, no return within 1 hour  |

Note: This table indicated the typical maximum stay periods and any differences are labelled on the map tiles.



| The City of Edinburgh Council (Traffic Regulation; Restrictions on Waiting, Loading and Unloading, Stopping and | As amended |
|-----------------------------------------------------------------------------------------------------------------|------------|
| Parking Places) Designation and Traffic Regulation Order 2018                                                   | Revision   |

| 04-Apr-22 |  |
|-----------|--|
| 5         |  |