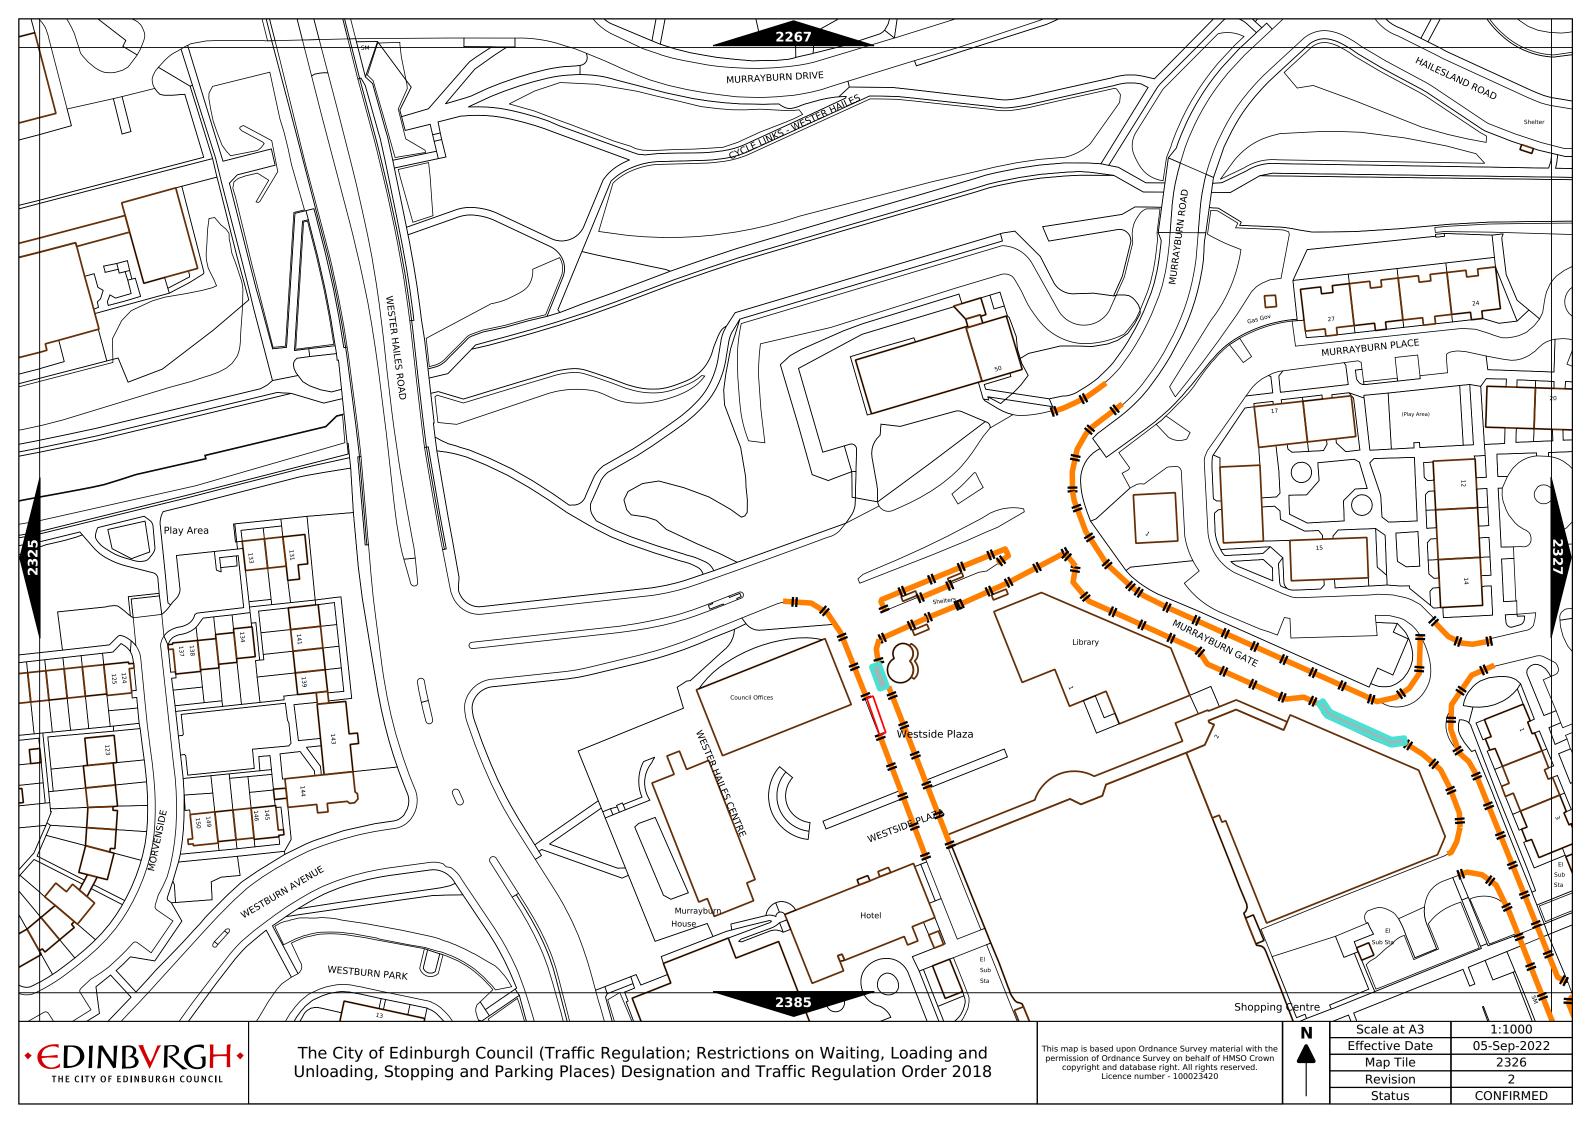

0am-1.30pm      | Max stay 1 hours, no return within 1 hour  |
| Band G                                     | £7.00 per day  | Mon-Fri 8:30am-5.30pm                        | Max stay 9 hours, no return within 1 hour  |
| Band G1                                    | £7.00 per day  | Mon-Fri 8:30am-5.30pm                        | Max stay 9 hours, no return within 1 hour  |
| Band G2                                    | £7.00 per day  | Mon-Fri 8:30am-5.30pm                        | Max stay 9 hours, no return within 1 hour  |
| Band Q                                     | 90p per hour   | Mon-Fri 8:30am-5.30pm                        | Max stay 1 hours, no return within 1 hour  |

Note: This table indicated the typical maximum stay periods and any differences are labelled on the map tiles.