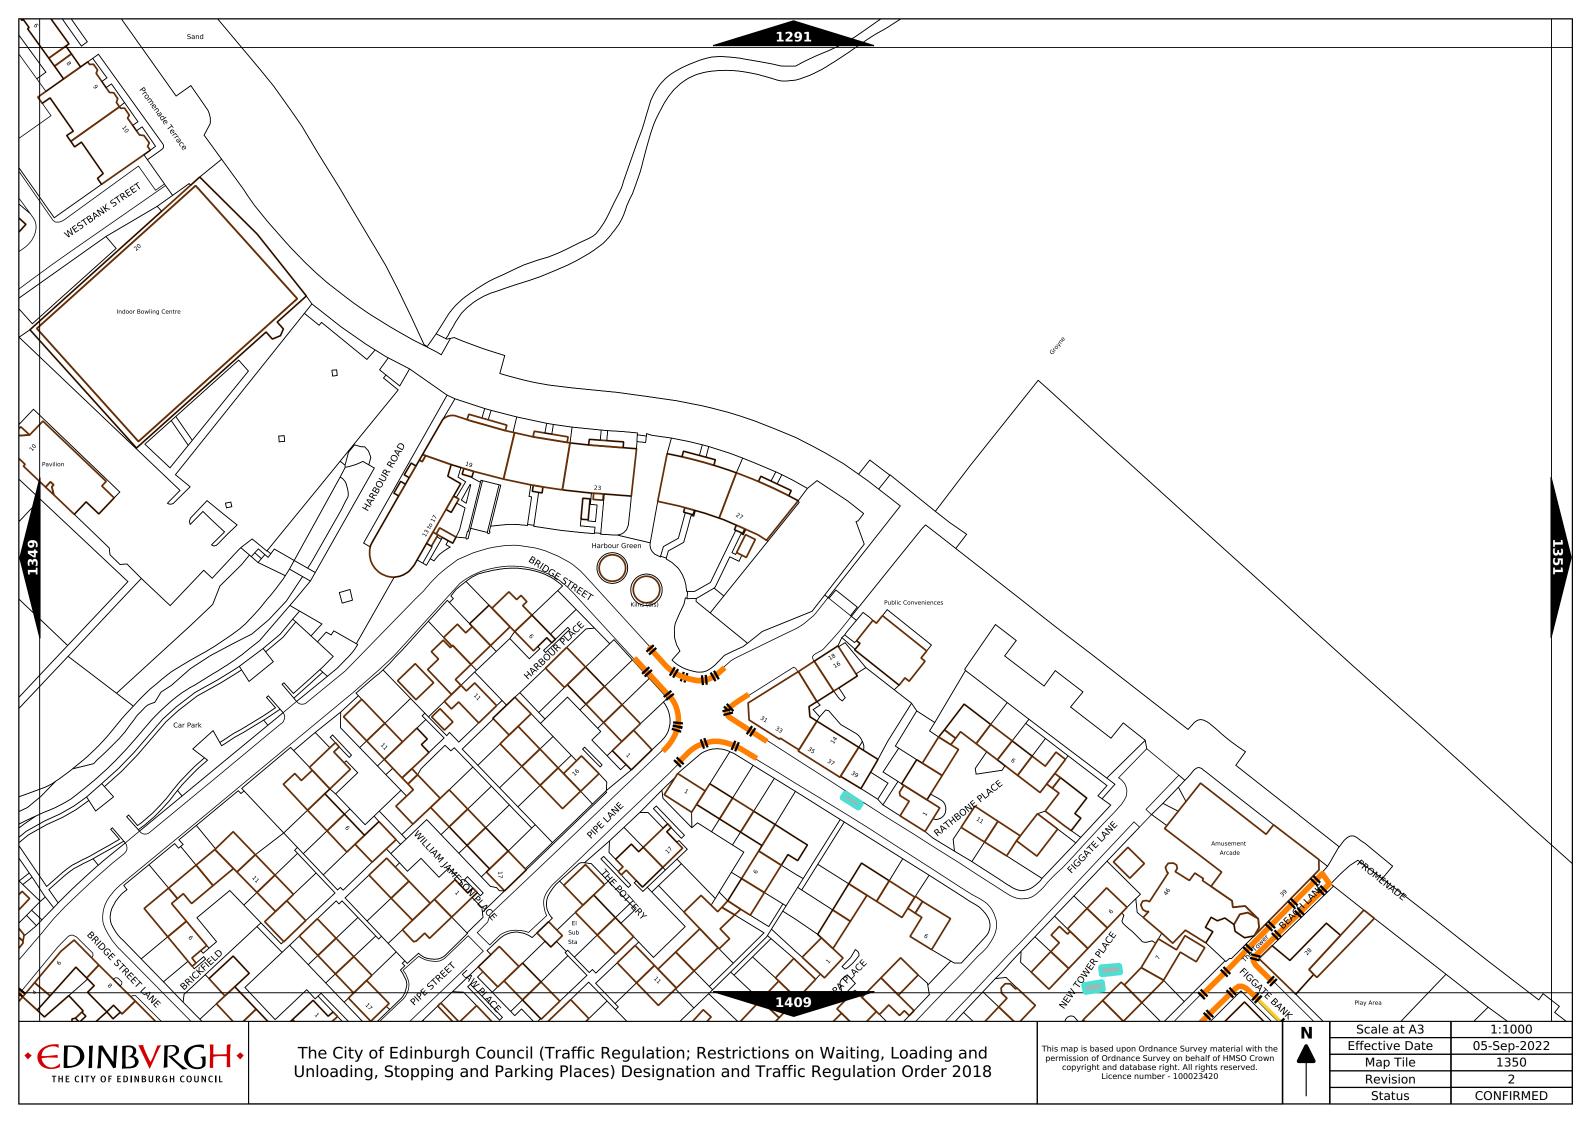

| Order items |                                                                                  |                                                                                                                                                                                                                                                                                            | Legend Page 1                                                                                                                    |
|-------------|----------------------------------------------------------------------------------|--------------------------------------------------------------------------------------------------------------------------------------------------------------------------------------------------------------------------------------------------------------------------------------------|----------------------------------------------------------------------------------------------------------------------------------|
|             | Bus parking place                                                                | 11111                                                                                                                                                                                                                                                                                      | No loading at any time***                                                                                                        |
|             | Car club parking place***                                                        | 1 1 1 1 1                                                                                                                                                                                                                                                                                  | No loading, with prohibited hours*                                                                                               |
|             | Diplomatic vehicle parking place***                                              |                                                                                                                                                                                                                                                                                            | No waiting at any time (double yellow line)***                                                                                   |
|             | Disabled persons parking place***                                                | Other information                                                                                                                                                                                                                                                                          | School keep clear                                                                                                                |
|             | Doctors parking place***                                                         | Other information  Mon-Fri 8.00am-6.30pm                                                                                                                                                                                                                                                   | Waiting restriction ††                                                                                                           |
|             | Electric Vehicle parking place***                                                | No Loading: Mon-Fri 8.00am-9.15am<br>4.30pm-6.30pm                                                                                                                                                                                                                                         | Loading prohibition ++                                                                                                           |
|             | Limited waiting place*                                                           | Charge B3                                                                                                                                                                                                                                                                                  | Pay and display / Pay by phone bay charge band (see table for details) ††                                                        |
|             | Loading place*                                                                   | Zone 3                                                                                                                                                                                                                                                                                     | Controlled parking zone (see table for details) ††                                                                               |
|             | Motor cycle parking place*                                                       | Priority parking area B7                                                                                                                                                                                                                                                                   | Priority parking area                                                                                                            |
|             | Pay and display / Pay by phone bay parking place* ** †                           |                                                                                                                                                                                                                                                                                            | Pay and display / Pay by phone bay charge band area                                                                              |
|             | Permit holders parking place*                                                    |                                                                                                                                                                                                                                                                                            | Controlled parking zone / priority parking area                                                                                  |
| 94704       | Numbered parking place* ††                                                       |                                                                                                                                                                                                                                                                                            | Greenways                                                                                                                        |
|             | Shared use parking place (Permit holders / Pay and Display / Pay by phone)* ** † |                                                                                                                                                                                                                                                                                            | Pedestrianised zone                                                                                                              |
|             | Pedal cycle parking place***                                                     |                                                                                                                                                                                                                                                                                            | Area covered by a text based traffic regulation order                                                                            |
|             | Police vehicle parking place***                                                  | * These restrictions apply the permitted hours of the controlled pa<br>they are located. If the permitted hours differ then a label indicate<br>** These restrictions apply the pay and display/ pay by phone char<br>charge band differs then a label indicates the applicable charge ban | s the applicable permitted hours.<br>ge band of the pay and display/ pay by phone charge band area in which they are located. If |

d. If the charge band differs then a label indicates the applicable charge band.

No waiting, with restricted hours\*

(single yellow line)

<sup>\*\*\*</sup> These restrictions apply at any time.

<sup>†</sup> These restrictions apply the permitted hours, max stay and no return times of the charge band area in which they are located. If the details differ then a label indicates the applicable details.

<sup>††</sup> Labels will differ dependent upon the area in which the restriction is located.