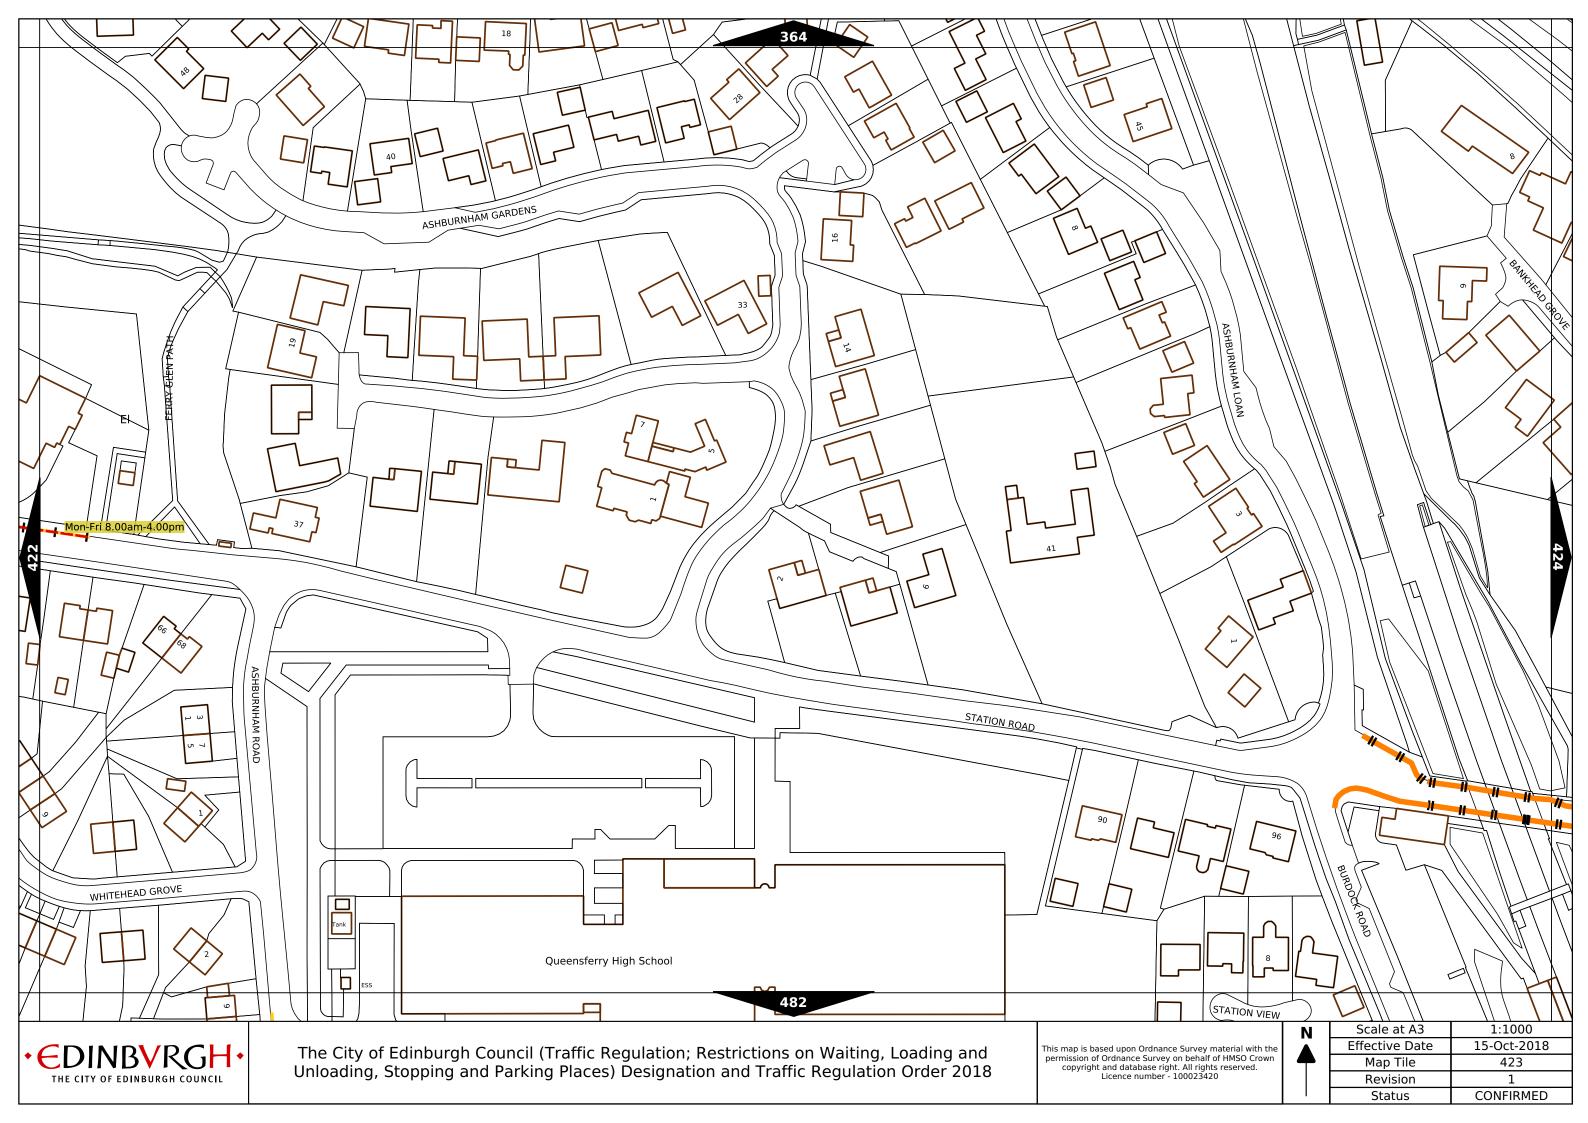

0am-1.30pm      | Max stay 1 hours, no return within 1 hour  |
| Band G                                     | £7.00 per day  | Mon-Fri 8:30am-5.30pm                        | Max stay 9 hours, no return within 1 hour  |
| Band G1                                    | £7.00 per day  | Mon-Fri 8:30am-5.30pm                        | Max stay 9 hours, no return within 1 hour  |
| Band G2                                    | £7.00 per day  | Mon-Fri 8:30am-5.30pm                        | Max stay 9 hours, no return within 1 hour  |
| Band Q                                     | 90p per hour   | Mon-Fri 8:30am-5.30pm                        | Max stay 1 hours, no return within 1 hour  |

Note: This table indicated the typical maximum stay periods and any differences are labelled on the map tiles.