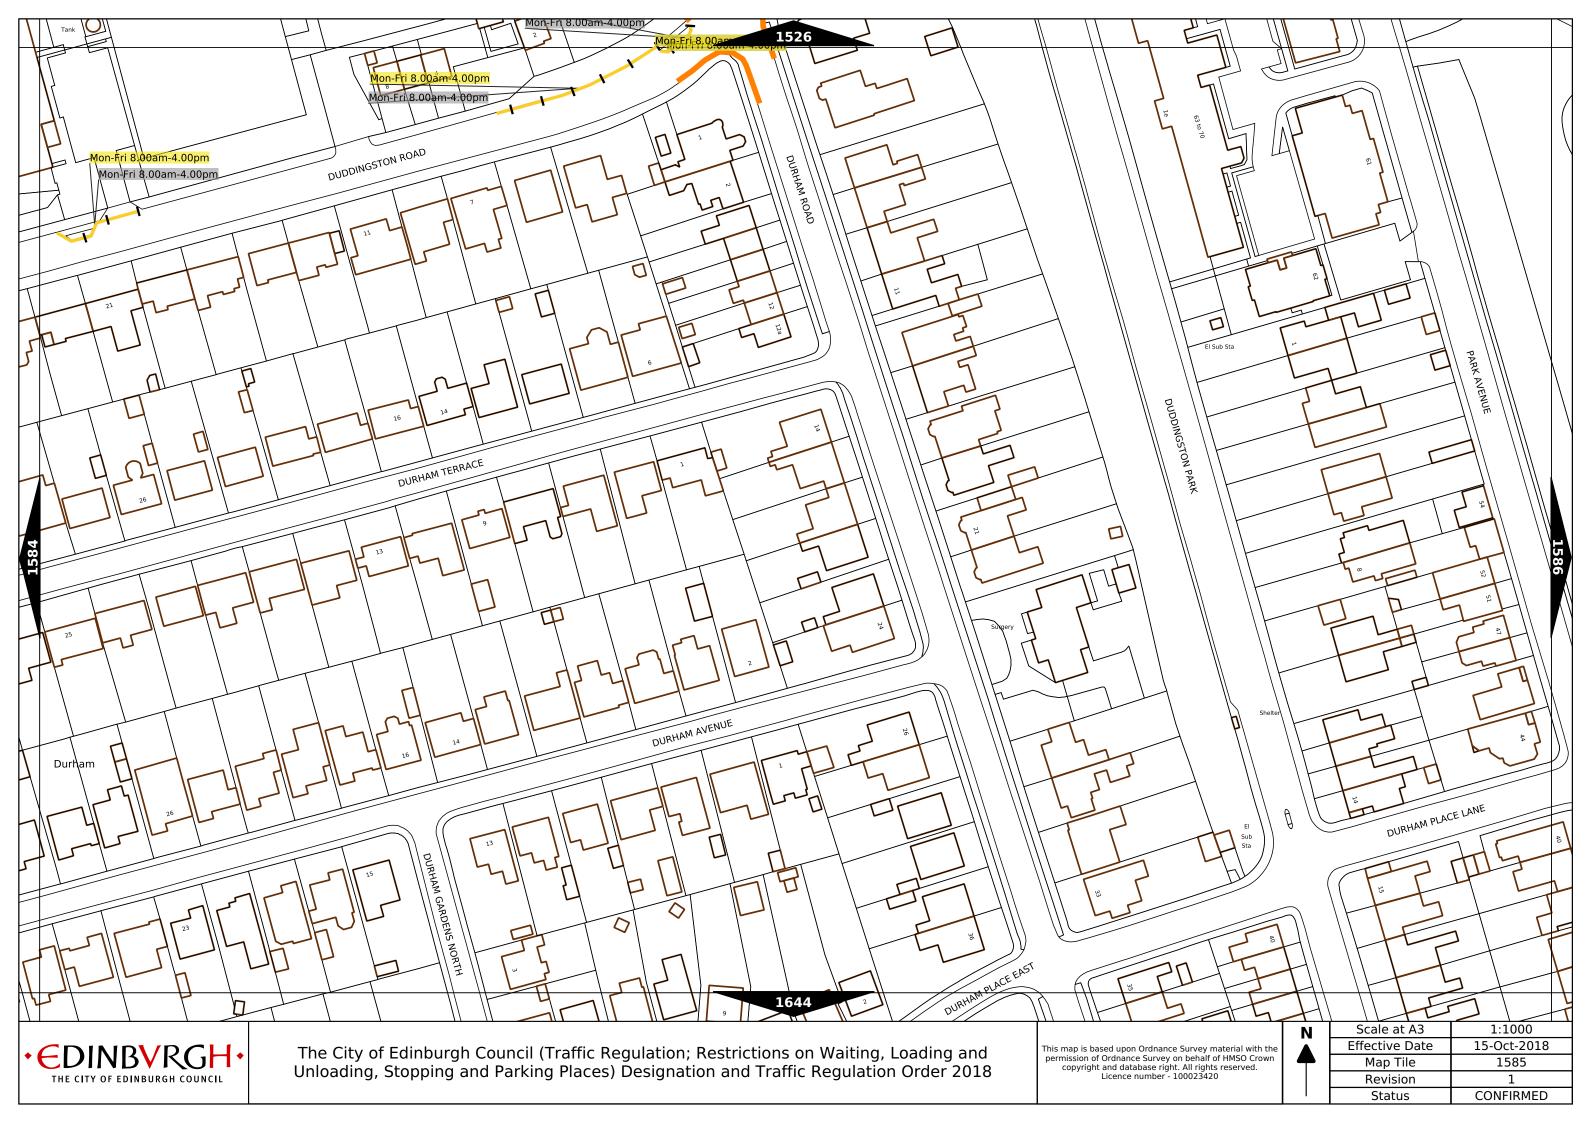

30pm      | Max stay 1 hours, no return within 1 hour  |
| Band G                                     | £7.00 per day  | Mon-Fri 8:30am-5.30pm                        | Max stay 9 hours, no return within 1 hour  |
| Band G1                                    | £7.00 per day  | Mon-Fri 8:30am-5.30pm                        | Max stay 9 hours, no return within 1 hour  |
| Band G2                                    | £7.00 per day  | Mon-Fri 8:30am-5.30pm                        | Max stay 9 hours, no return within 1 hour  |
| Band Q                                     | 90p per hour   | Mon-Fri 8:30am-5.30pm                        | Max stay 1 hours, no return within 1 hour  |

Note: This table indicated the typical maximum stay periods and any differences are labelled on the map tiles.