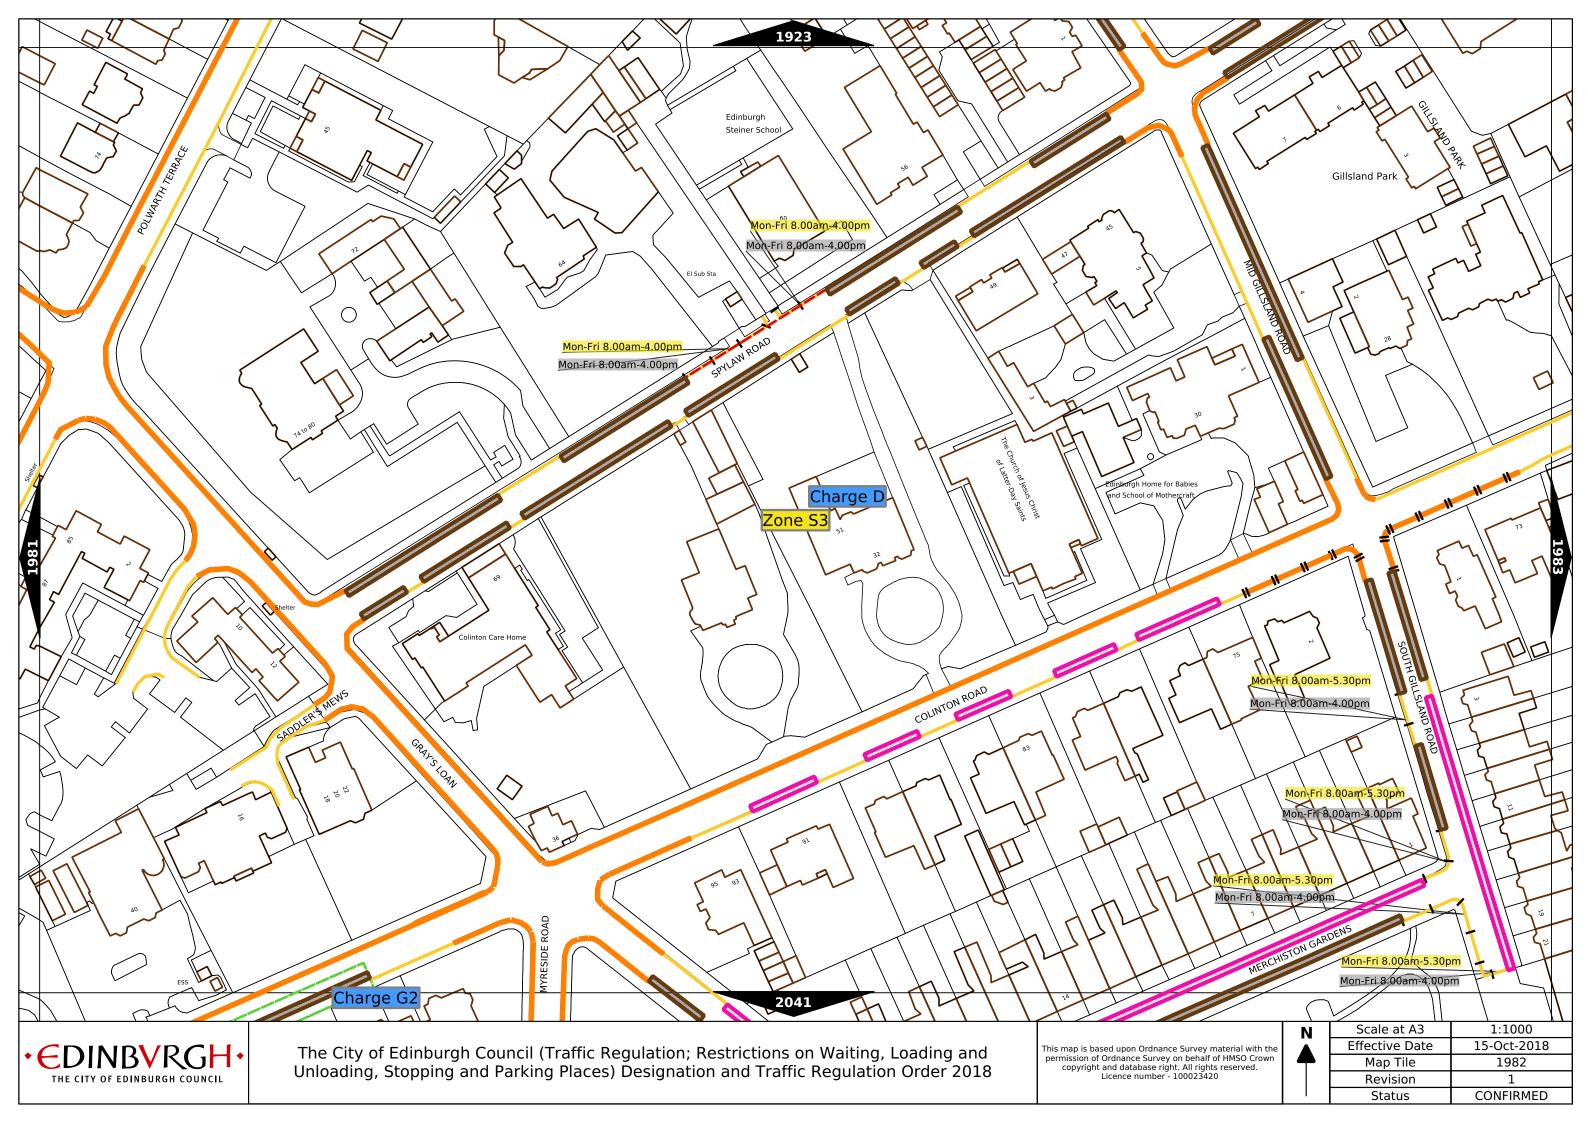

| Order items |                                                                                  |                                                                                                                                                                                                                                                                                            | Legend Page 1                                                                                                                    |
|-------------|----------------------------------------------------------------------------------|--------------------------------------------------------------------------------------------------------------------------------------------------------------------------------------------------------------------------------------------------------------------------------------------|----------------------------------------------------------------------------------------------------------------------------------|
|             | Bus parking place                                                                | 11111                                                                                                                                                                                                                                                                                      | No loading at any time***                                                                                                        |
|             | Car club parking place***                                                        | 1 1 1 1 1                                                                                                                                                                                                                                                                                  | No loading, with prohibited hours*                                                                                               |
|             | Diplomatic vehicle parking place***                                              |                                                                                                                                                                                                                                                                                            | No waiting at any time (double yellow line)***                                                                                   |
|             | Disabled persons parking place***                                                | Other information                                                                                                                                                                                                                                                                          | School keep clear                                                                                                                |
|             | Doctors parking place***                                                         | Other information  Mon-Fri 8.00am-6.30pm                                                                                                                                                                                                                                                   | Waiting restriction ††                                                                                                           |
|             | Electric Vehicle parking place***                                                | No Loading: Mon-Fri 8.00am-9.15am<br>4.30pm-6.30pm                                                                                                                                                                                                                                         | Loading prohibition ++                                                                                                           |
|             | Limited waiting place*                                                           | Charge B3                                                                                                                                                                                                                                                                                  | Pay and display / Pay by phone bay charge band (see table for details) ††                                                        |
|             | Loading place*                                                                   | Zone 3                                                                                                                                                                                                                                                                                     | Controlled parking zone (see table for details) ††                                                                               |
|             | Motor cycle parking place*                                                       | Priority parking area B7                                                                                                                                                                                                                                                                   | Priority parking area                                                                                                            |
|             | Pay and display / Pay by phone bay parking place* ** †                           |                                                                                                                                                                                                                                                                                            | Pay and display / Pay by phone bay charge band area                                                                              |
|             | Permit holders parking place*                                                    |                                                                                                                                                                                                                                                                                            | Controlled parking zone / priority parking area                                                                                  |
| 94704       | Numbered parking place* ††                                                       |                                                                                                                                                                                                                                                                                            | Greenways                                                                                                                        |
|             | Shared use parking place (Permit holders / Pay and Display / Pay by phone)* ** † |                                                                                                                                                                                                                                                                                            | Pedestrianised zone                                                                                                              |
|             | Pedal cycle parking place***                                                     |                                                                                                                                                                                                                                                                                            | Area covered by a text based traffic regulation order                                                                            |
|             | Police vehicle parking place***                                                  | * These restrictions apply the permitted hours of the controlled pa<br>they are located. If the permitted hours differ then a label indicate<br>** These restrictions apply the pay and display/ pay by phone char<br>charge band differs then a label indicates the applicable charge ban | s the applicable permitted hours.<br>ge band of the pay and display/ pay by phone charge band area in which they are located. If |

d. If the charge band differs then a label indicates the applicable charge band.

No waiting, with restricted hours\*

(single yellow line)

<sup>\*\*\*</sup> These restrictions apply at any time.

<sup>†</sup> These restrictions apply the permitted hours, max stay and no return times of the charge band area in which they are located. If the details differ then a label indicates the applicable details.

<sup>††</sup> Labels will differ dependent upon the area in which the restriction is located.

## Legend Page 2

| Controlled Parking Zone/<br>Priority Parking Area | Sub zone (where applicable) | Permitted Hours<br>(any such day not being a parking holiday)              | Restricted Hours<br>(any such day not being a parking holiday)                |
|---------------------------------------------------|-----------------------------|----------------------------------------------------------------------------|-------------------------------------------------------------------------------|
| Central zone                                      | Sub-zone 1                  | 08.30 to 18.30 Mondays to Saturdays and 12.30 to 18.30pm Sundays inclusive | 08.30 to 18.30 Mondays to Saturdays and 12.30 to<br>18.30pm Sundays inclusive |
|                                                   | Sub-zone 1A                 |                                                                            |                                                                               |
|                                                   | Sub-zone 2                  |                                                                            |                                                                               |
|                                                   | Sub-zone 3                  |                                                                            |                                                                               |
|                                                   | Sub-zone 4                  | 1                                                                          |                                                                               |
|                                                   | Sub-zone 5                  |                                                                            | 08.30 to 17.30 Mondays to Fridays inclusive                                   |
|                                                   | Sub-zone 5A                 | ]                                                                          |                                                                               |
| Peripheral zone                                   | Sub-zone 6                  | 08.30 to 17.30 Mondays to Fridays inclusive                                |                                                                               |
|                                                   | Sub-zone 7                  |                                                                            |                                                                               |
|                                                   | Sub-zone 8                  | ]                                                                          |                                                                               |
| Zone                                              | e N1                        |                                                                            |                                                                               |
| Zone                                              | e N2                        | ]                                                                          | 08.30 to 17.30 Mondays to Fridays inclusive                                   |
| Zone                                              | e N3                        | 08.30 to 17.30 Mondays to Fridays inclusive                                |                                                                               |
| Zone                                              | e N4                        |                                                                            |                                                                               |
| Zone                                              | e N5                        |                                                                            |                                                                               |
| Zone S1                                           |                             |                                                                            |                                                                               |
| Zone S2                                           |                             | ]                                                                          |                                                                               |
| Zone S3                                           |                             |                                                                            |                                                                               |
| Zone S4                                           |                             |                                                                            |                                                                               |
| Zone K                                            |                             | 08.30 to 09:30 and 16:00 to 17.00 Mondays to Fridays inclusive             | 08.30 to 09.30 and 16.00 to 17.00 Mondays to Fridays inclusive                |
| Priority Parking Area B1                          |                             | 10.00 to 11.30 Mondays to Fridays inclusive                                | -                                                                             |
| Priority Parking Area B2                          |                             | 13.30 to 15.00 Mondays to Fridays inclusive                                | -                                                                             |
| Priority Parking Area B3                          |                             | 10.00 to 11.30 Mondays to Fridays inclusive                                | -                                                                             |
| Priority Parking Area B4                          |                             | 11.30 to 13.00 Mondays to Fridays inclusive                                | -                                                                             |
| Priority Parking Area B5                          |                             | 11.30 to 13.00 Mondays to Fridays inclusive                                | -                                                                             |
| Priority Parking Area B6                          |                             | 11.00 to 12.30 Mondays to Fridays inclusive                                | -                                                                             |
| Priority Parking Area B7                          |                             | 09.30 to 11.00 Mondays to Fridays inclusive                                | -                                                                             |
| Priority Parking Area B8                          |                             | 12.30 to 14.00 Mondays to Fridays inclusive                                | -                                                                             |
| Priority Parking Area B9                          |                             | 13.30 to 15.00 Mondays to Fridays inclusive                                | -                                                                             |
| Priority Parking Area B10                         |                             | 13.30 to 15.00 Mondays to Fridays inclusive                                | -                                                                             |

## Legend Page 3

| Pay and display / Pay by phone charge band | Parking charge | Times of operation                           | Max stay and no return times               |
|--------------------------------------------|----------------|----------------------------------------------|--------------------------------------------|
| Band A                                     | £6.00 per hour | Mon-Sat 8:30am-6.30pm and Sun 12:30pm-6:30pm | Max stay 10 hours, no return within 1 hour |
| Band B1                                    | £5.60 per hour | Mon-Sat 8:30am-6.30pm and Sun 12:30pm-6:30pm | Max stay 3 hours, no return within 1 hour  |
| Band B2                                    | £4.90 per hour | Mon-Sat 8:30am-6.30pm and Sun 12:30pm-6:30pm | Max stay 4 hours, no return within 1 hour  |
| Band B3                                    | £4.10 per hour | Mon-Sat 8:30am-6.30pm and Sun 12:30pm-6:30pm | Max stay 4 hours, no return within 1 hour  |
| Band C1                                    | £3.70 per hour | Mon-Fri 8:30am-5.30pm                        | Max stay 4 hours, no return within 1 hour  |
| Band C2                                    | £3.10 per hour | Mon-Fri 8:30am-5.30pm                        | Max stay 4 hours, no return within 1 hour  |
| Band D                                     | £2.60 per hour | Mon-Fri 8:30am-5.30pm                        | Max stay 4 hours, no return within 1 hour  |
| Band D1                                    | £2.80 per hour | Mon-Sat 8:30am-6.30pm and Sun 12:30pm-6:30pm | Max stay 1 hour, no return within 1 hour   |
| Band D2                                    | £2.80 per hour | Mon-Sat 8:30am-6.30pm and Sun 12:30pm-6:30pm | Max stay 1 hour, no return within 1 hour   |
| Band D3                                    | £2.80 per hour | Mon-Sat 8:30am-6.30pm and Sun 12:30pm-6:30pm | Max stay 1 hour, no return within 1 hour   |
| Band D4                                    | £2.80 per hour | Mon-Sat 8:30am-6.30pm and Sun 12:30pm-6:30pm | Max stay 1 hour, no return within 1 hour   |
| Band D5                                    | £2.80 per hour | Mon-Sat 8:30am-6.30pm and Sun 12:30pm-6:30pm | Max stay 1 hour, no return within 1 hour   |
| Band D6                                    | £2.80 per hour | Mon-Sat 9.00am-5.30pm                        | Max stay 1 hour, no return within 1 hour   |
| Band D7                                    | £2.80 per hour | Mon-Sat 8.00am-6.30pm                        | Max stay 2 hours, no return within 1 hour  |
| Band D8                                    | £2.80 per hour | Mon-Fri 8.00am-6.00pm Sat 8.00am-1.30pm      | Max stay 1 hours, no return within 1 hour  |
| Band G                                     | £7.00 per day  | Mon-Fri 8:30am-5.30pm                        | Max stay 9 hours, no return within 1 hour  |
| Band G1                                    | £7.00 per day  | Mon-Fri 8:30am-5.30pm                        | Max stay 9 hours, no return within 1 hour  |
| Band G2                                    | £7.00 per day  | Mon-Fri 8:30am-5.30pm                        | Max stay 9 hours, no return within 1 hour  |
| Band Q                                     | 90p per hour   | Mon-Fri 8:30am-5.30pm                        | Max stay 1 hours, no return within 1 hour  |