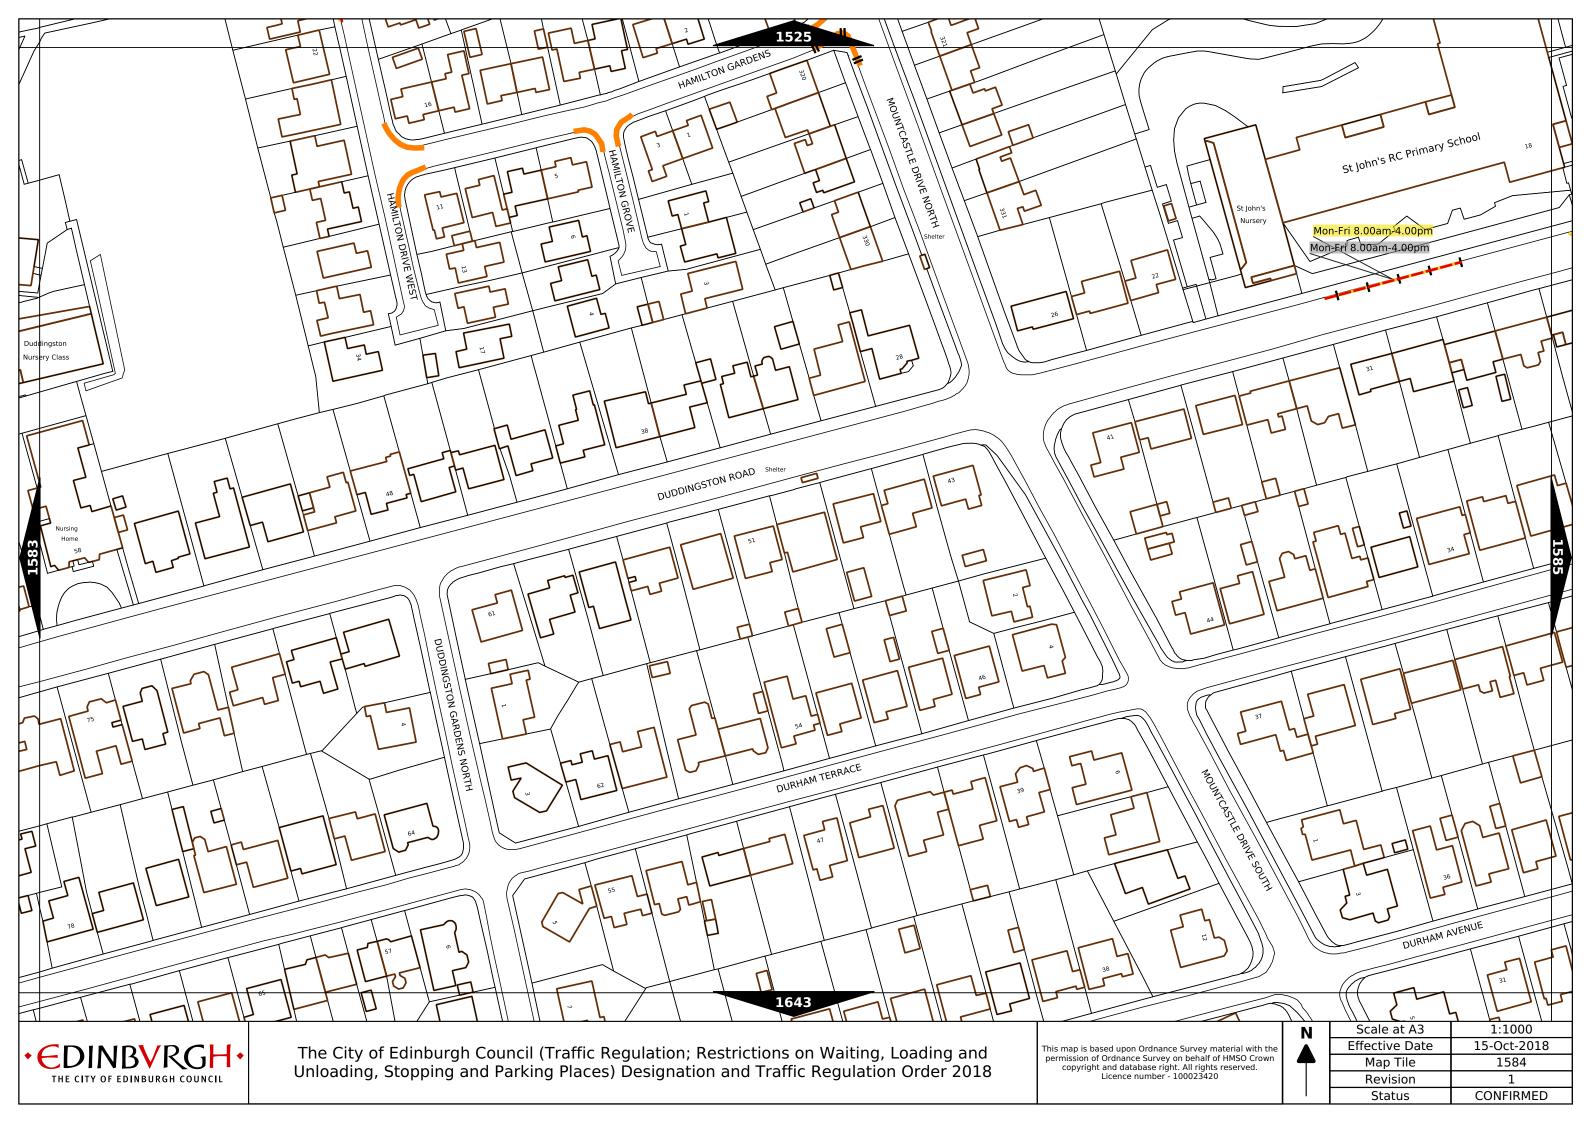

1.30pm      | Max stay 1 hours, no return within 1 hour  |
| Band G                                     | £7.00 per day  | Mon-Fri 8:30am-5.30pm                        | Max stay 9 hours, no return within 1 hour  |
| Band G1                                    | £7.00 per day  | Mon-Fri 8:30am-5.30pm                        | Max stay 9 hours, no return within 1 hour  |
| Band G2                                    | £7.00 per day  | Mon-Fri 8:30am-5.30pm                        | Max stay 9 hours, no return within 1 hour  |
| Band Q                                     | 90p per hour   | Mon-Fri 8:30am-5.30pm                        | Max stay 1 hours, no return within 1 hour  |

Note: This table indicated the typical maximum stay periods and any differences are labelled on the map tiles.