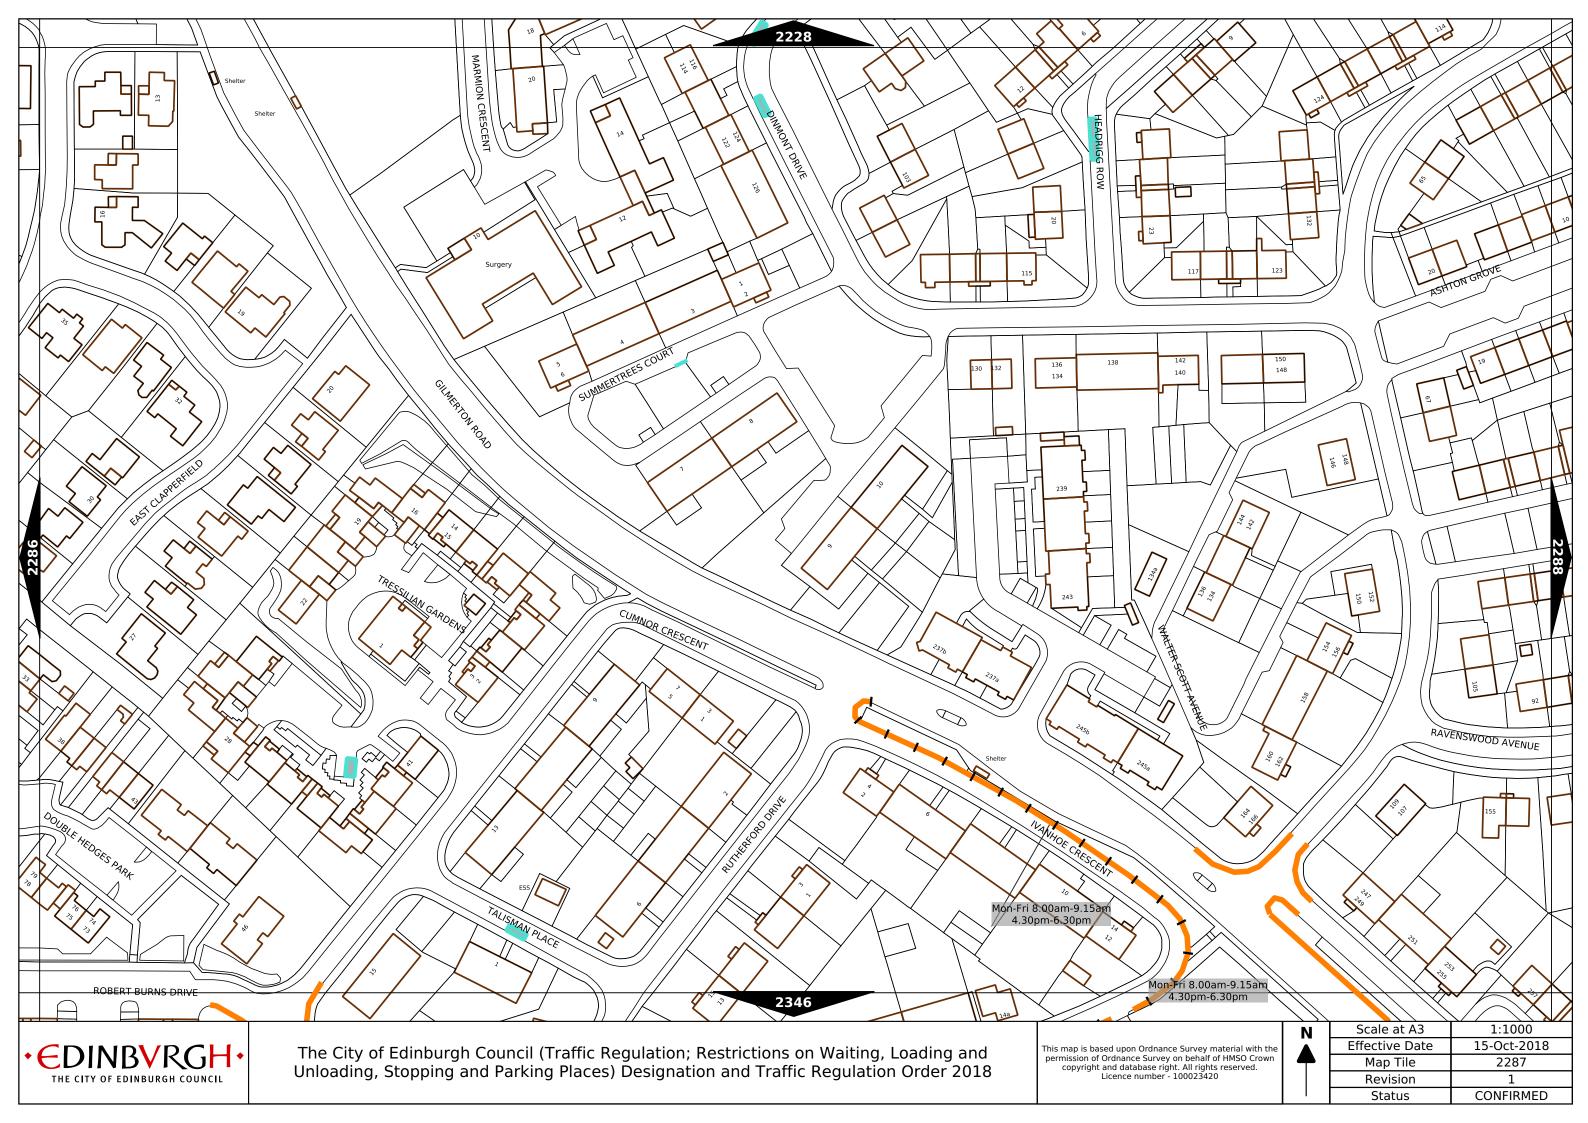

| Order items |                                                                                  |                                                                                                                                                                                                                                                                                            | Legend Page 1                                                                                                                    |
|-------------|----------------------------------------------------------------------------------|--------------------------------------------------------------------------------------------------------------------------------------------------------------------------------------------------------------------------------------------------------------------------------------------|----------------------------------------------------------------------------------------------------------------------------------|
|             | Bus parking place                                                                | 11111                                                                                                                                                                                                                                                                                      | No loading at any time***                                                                                                        |
|             | Car club parking place***                                                        | 1 1 1 1 1                                                                                                                                                                                                                                                                                  | No loading, with prohibited hours*                                                                                               |
|             | Diplomatic vehicle parking place***                                              |                                                                                                                                                                                                                                                                                            | No waiting at any time (double yellow line)***                                                                                   |
|             | Disabled persons parking place***                                                | Other information                                                                                                                                                                                                                                                                          | School keep clear                                                                                                                |
|             | Doctors parking place***                                                         | Other information  Mon-Fri 8.00am-6.30pm                                                                                                                                                                                                                                                   | Waiting restriction ††                                                                                                           |
|             | Electric Vehicle parking place***                                                | No Loading: Mon-Fri 8.00am-9.15am<br>4.30pm-6.30pm                                                                                                                                                                                                                                         | Loading prohibition ++                                                                                                           |
|             | Limited waiting place*                                                           | Charge B3                                                                                                                                                                                                                                                                                  | Pay and display / Pay by phone bay charge band (see table for details) ††                                                        |
|             | Loading place*                                                                   | Zone 3                                                                                                                                                                                                                                                                                     | Controlled parking zone (see table for details) ††                                                                               |
|             | Motor cycle parking place*                                                       | Priority parking area B7                                                                                                                                                                                                                                                                   | Priority parking area                                                                                                            |
|             | Pay and display / Pay by phone bay parking place* ** †                           |                                                                                                                                                                                                                                                                                            | Pay and display / Pay by phone bay charge band area                                                                              |
|             | Permit holders parking place*                                                    |                                                                                                                                                                                                                                                                                            | Controlled parking zone / priority parking area                                                                                  |
| 94704       | Numbered parking place* ††                                                       |                                                                                                                                                                                                                                                                                            | Greenways                                                                                                                        |
|             | Shared use parking place (Permit holders / Pay and Display / Pay by phone)* ** † |                                                                                                                                                                                                                                                                                            | Pedestrianised zone                                                                                                              |
|             | Pedal cycle parking place***                                                     |                                                                                                                                                                                                                                                                                            | Area covered by a text based traffic regulation order                                                                            |
|             | Police vehicle parking place***                                                  | * These restrictions apply the permitted hours of the controlled pa<br>they are located. If the permitted hours differ then a label indicate<br>** These restrictions apply the pay and display/ pay by phone char<br>charge band differs then a label indicates the applicable charge ban | s the applicable permitted hours.<br>ge band of the pay and display/ pay by phone charge band area in which they are located. If |

d. If the charge band differs then a label indicates the applicable charge band.

No waiting, with restricted hours\*

(single yellow line)

<sup>\*\*\*</sup> These restrictions apply at any time.

<sup>†</sup> These restrictions apply the permitted hours, max stay and no return times of the charge band area in which they are located. If the details differ then a label indicates the applicable details.

<sup>††</sup> Labels will differ dependent upon the area in which the restriction is located.

## Legend Page 2

| Controlled Parking Zone/<br>Priority Parking Area | Sub zone (where applicable) | Permitted Hours<br>(any such day not being a parking holiday)              | Restricted Hours<br>(any such day not being a parking holiday)                |
|---------------------------------------------------|-----------------------------|----------------------------------------------------------------------------|-------------------------------------------------------------------------------|
| Central zone                                      | Sub-zone 1                  | 08.30 to 18.30 Mondays to Saturdays and 12.30 to 18.30pm Sundays inclusive | 08.30 to 18.30 Mondays to Saturdays and 12.30 to<br>18.30pm Sundays inclusive |
|                                                   | Sub-zone 1A                 |                                                                            |                                                                               |
|                                                   | Sub-zone 2                  |                                                                            |                                                                               |
|                                                   | Sub-zone 3                  |                                                                            |                                                                               |
|                                                   | Sub-zone 4                  | 1                                                                          |                                                                               |
|                                                   | Sub-zone 5                  |                                                                            | 08.30 to 17.30 Mondays to Fridays inclusive                                   |
|                                                   | Sub-zone 5A                 | ]                                                                          |                                                                               |
| Peripheral zone                                   | Sub-zone 6                  | 08.30 to 17.30 Mondays to Fridays inclusive                                |                                                                               |
|                                                   | Sub-zone 7                  |                                                                            |                                                                               |
|                                                   | Sub-zone 8                  | ]                                                                          |                                                                               |
| Zone                                              | e N1                        |                                                                            |                                                                               |
| Zone                                              | e N2                        | ]                                                                          | 08.30 to 17.30 Mondays to Fridays inclusive                                   |
| Zone                                              | e N3                        | 08.30 to 17.30 Mondays to Fridays inclusive                                |                                                                               |
| Zone                                              | e N4                        |                                                                            |                                                                               |
| Zone                                              | e N5                        |                                                                            |                                                                               |
| Zone S1                                           |                             |                                                                            |                                                                               |
| Zone S2                                           |                             | ]                                                                          |                                                                               |
| Zone S3                                           |                             |                                                                            |                                                                               |
| Zone S4                                           |                             |                                                                            |                                                                               |
| Zone K                                            |                             | 08.30 to 09:30 and 16:00 to 17.00 Mondays to Fridays inclusive             | 08.30 to 09.30 and 16.00 to 17.00 Mondays to Fridays inclusive                |
| Priority Parking Area B1                          |                             | 10.00 to 11.30 Mondays to Fridays inclusive                                | -                                                                             |
| Priority Parking Area B2                          |                             | 13.30 to 15.00 Mondays to Fridays inclusive                                | -                                                                             |
| Priority Parking Area B3                          |                             | 10.00 to 11.30 Mondays to Fridays inclusive                                | -                                                                             |
| Priority Parking Area B4                          |                             | 11.30 to 13.00 Mondays to Fridays inclusive                                | -                                                                             |
| Priority Parking Area B5                          |                             | 11.30 to 13.00 Mondays to Fridays inclusive                                | -                                                                             |
| Priority Parking Area B6                          |                             | 11.00 to 12.30 Mondays to Fridays inclusive                                | -                                                                             |
| Priority Parking Area B7                          |                             | 09.30 to 11.00 Mondays to Fridays inclusive                                | -                                                                             |
| Priority Parking Area B8                          |                             | 12.30 to 14.00 Mondays to Fridays inclusive                                | -                                                                             |
| Priority Parking Area B9                          |                             | 13.30 to 15.00 Mondays to Fridays inclusive                                | -                                                                             |
| Priority Parking Area B10                         |                             | 13.30 to 15.00 Mondays to Fridays inclusive                                | -                                                                             |

## Legend Page 3

| Pay and display / Pay by phone charge band | Parking charge | Times of operation                           | Max stay and no return times               |
|--------------------------------------------|----------------|----------------------------------------------|--------------------------------------------|
| Band A                                     | £6.00 per hour | Mon-Sat 8:30am-6.30pm and Sun 12:30pm-6:30pm | Max stay 10 hours, no return within 1 hour |
| Band B1                                    | £5.60 per hour | Mon-Sat 8:30am-6.30pm and Sun 12:30pm-6:30pm | Max stay 3 hours, no return within 1 hour  |
| Band B2                                    | £4.90 per hour | Mon-Sat 8:30am-6.30pm and Sun 12:30pm-6:30pm | Max stay 4 hours, no return within 1 hour  |
| Band B3                                    | £4.10 per hour | Mon-Sat 8:30am-6.30pm and Sun 12:30pm-6:30pm | Max stay 4 hours, no return within 1 hour  |
| Band C1                                    | £3.70 per hour | Mon-Fri 8:30am-5.30pm                        | Max stay 4 hours, no return within 1 hour  |
| Band C2                                    | £3.10 per hour | Mon-Fri 8:30am-5.30pm                        | Max stay 4 hours, no return within 1 hour  |
| Band D                                     | £2.60 per hour | Mon-Fri 8:30am-5.30pm                        | Max stay 4 hours, no return within 1 hour  |
| Band D1                                    | £2.80 per hour | Mon-Sat 8:30am-6.30pm and Sun 12:30pm-6:30pm | Max stay 1 hour, no return within 1 hour   |
| Band D2                                    | £2.80 per hour | Mon-Sat 8:30am-6.30pm and Sun 12:30pm-6:30pm | Max stay 1 hour, no return within 1 hour   |
| Band D3                                    | £2.80 per hour | Mon-Sat 8:30am-6.30pm and Sun 12:30pm-6:30pm | Max stay 1 hour, no return within 1 hour   |
| Band D4                                    | £2.80 per hour | Mon-Sat 8:30am-6.30pm and Sun 12:30pm-6:30pm | Max stay 1 hour, no return within 1 hour   |
| Band D5                                    | £2.80 per hour | Mon-Sat 8:30am-6.30pm and Sun 12:30pm-6:30pm | Max stay 1 hour, no return within 1 hour   |
| Band D6                                    | £2.80 per hour | Mon-Sat 9.00am-5.30pm                        | Max stay 1 hour, no return within 1 hour   |
| Band D7                                    | £2.80 per hour | Mon-Sat 8.00am-6.30pm                        | Max stay 2 hours, no return within 1 hour  |
| Band D8                                    | £2.80 per hour | Mon-Fri 8.00am-6.00pm Sat 8.00am-1.30pm      | Max stay 1 hours, no return within 1 hour  |
| Band G                                     | £7.00 per day  | Mon-Fri 8:30am-5.30pm                        | Max stay 9 hours, no return within 1 hour  |
| Band G1                                    | £7.00 per day  | Mon-Fri 8:30am-5.30pm                        | Max stay 9 hours, no return within 1 hour  |
| Band G2                                    | £7.00 per day  | Mon-Fri 8:30am-5.30pm                        | Max stay 9 hours, no return within 1 hour  |
| Band Q                                     | 90p per hour   | Mon-Fri 8:30am-5.30pm                        | Max stay 1 hours, no return within 1 hour  |