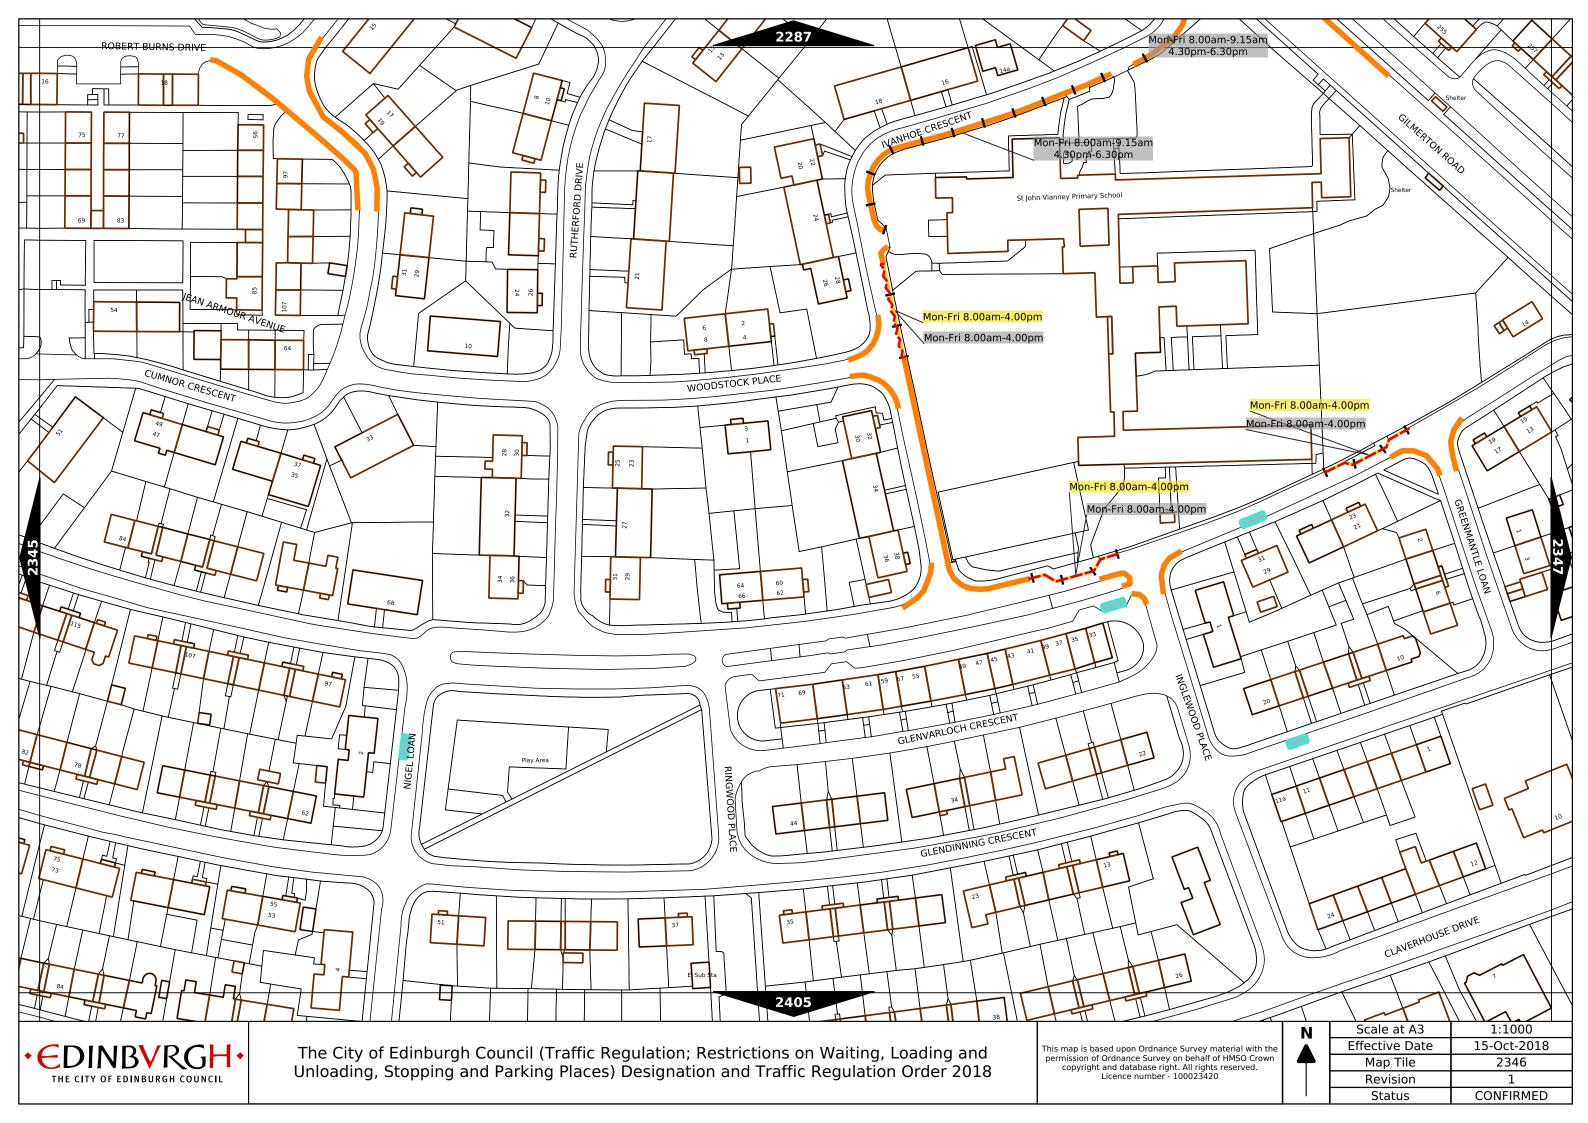

| Order items |                                                                                  |                                                                                                                                                                                                                                                                                            | Legend Page 1                                                                                                                    |
|-------------|----------------------------------------------------------------------------------|--------------------------------------------------------------------------------------------------------------------------------------------------------------------------------------------------------------------------------------------------------------------------------------------|----------------------------------------------------------------------------------------------------------------------------------|
|             | Bus parking place                                                                | 11111                                                                                                                                                                                                                                                                                      | No loading at any time***                                                                                                        |
|             | Car club parking place***                                                        | 1 1 1 1 1                                                                                                                                                                                                                                                                                  | No loading, with prohibited hours*                                                                                               |
|             | Diplomatic vehicle parking place***                                              |                                                                                                                                                                                                                                                                                            | No waiting at any time (double yellow line)***                                                                                   |
|             | Disabled persons parking place***                                                | Other information                                                                                                                                                                                                                                                                          | School keep clear                                                                                                                |
|             | Doctors parking place***                                                         | Other information  Mon-Fri 8.00am-6.30pm                                                                                                                                                                                                                                                   | Waiting restriction ††                                                                                                           |
|             | Electric Vehicle parking place***                                                | No Loading: Mon-Fri 8.00am-9.15am<br>4.30pm-6.30pm                                                                                                                                                                                                                                         | Loading prohibition ++                                                                                                           |
|             | Limited waiting place*                                                           | Charge B3                                                                                                                                                                                                                                                                                  | Pay and display / Pay by phone bay charge band (see table for details) ††                                                        |
|             | Loading place*                                                                   | Zone 3                                                                                                                                                                                                                                                                                     | Controlled parking zone (see table for details) ††                                                                               |
|             | Motor cycle parking place*                                                       | Priority parking area B7                                                                                                                                                                                                                                                                   | Priority parking area                                                                                                            |
|             | Pay and display / Pay by phone bay parking place* ** †                           |                                                                                                                                                                                                                                                                                            | Pay and display / Pay by phone bay charge band area                                                                              |
|             | Permit holders parking place*                                                    |                                                                                                                                                                                                                                                                                            | Controlled parking zone / priority parking area                                                                                  |
| 94704       | Numbered parking place* ††                                                       |                                                                                                                                                                                                                                                                                            | Greenways                                                                                                                        |
|             | Shared use parking place (Permit holders / Pay and Display / Pay by phone)* ** † |                                                                                                                                                                                                                                                                                            | Pedestrianised zone                                                                                                              |
|             | Pedal cycle parking place***                                                     |                                                                                                                                                                                                                                                                                            | Area covered by a text based traffic regulation order                                                                            |
|             | Police vehicle parking place***                                                  | * These restrictions apply the permitted hours of the controlled pa<br>they are located. If the permitted hours differ then a label indicate<br>** These restrictions apply the pay and display/ pay by phone char<br>charge band differs then a label indicates the applicable charge ban | s the applicable permitted hours.<br>ge band of the pay and display/ pay by phone charge band area in which they are located. If |

d. If the charge band differs then a label indicates the applicable charge band.

No waiting, with restricted hours\*

(single yellow line)

<sup>\*\*\*</sup> These restrictions apply at any time.

<sup>†</sup> These restrictions apply the permitted hours, max stay and no return times of the charge band area in which they are located. If the details differ then a label indicates the applicable details.

<sup>††</sup> Labels will differ dependent upon the area in which the restriction is located.

## Legend Page 2

| Controlled Parking Zone/<br>Priority Parking Area | Sub zone (where applicable) | Permitted Hours<br>(any such day not being a parking holiday)              | Restricted Hours<br>(any such day not being a parking holiday)                |
|---------------------------------------------------|-----------------------------|----------------------------------------------------------------------------|-------------------------------------------------------------------------------|
| Central zone                                      | Sub-zone 1                  | 08.30 to 18.30 Mondays to Saturdays and 12.30 to 18.30pm Sundays inclusive | 08.30 to 18.30 Mondays to Saturdays and 12.30 to<br>18.30pm Sundays inclusive |
|                                                   | Sub-zone 1A                 |                                                                            |                                                                               |
|                                                   | Sub-zone 2                  |                                                                            |                                                                               |
|                                                   | Sub-zone 3                  |                                                                            |                                                                               |
|                                                   | Sub-zone 4                  | 1                                                                          |                                                                               |
|                                                   | Sub-zone 5                  |                                                                            | 08.30 to 17.30 Mondays to Fridays inclusive                                   |
|                                                   | Sub-zone 5A                 | ]                                                                          |                                                                               |
| Peripheral zone                                   | Sub-zone 6                  | 08.30 to 17.30 Mondays to Fridays inclusive                                |                                                                               |
|                                                   | Sub-zone 7                  |                                                                            |                                                                               |
|                                                   | Sub-zone 8                  | ]                                                                          |                                                                               |
| Zone                                              | e N1                        |                                                                            |                                                                               |
| Zone                                              | e N2                        | ]                                                                          | 08.30 to 17.30 Mondays to Fridays inclusive                                   |
| Zone                                              | e N3                        | 08.30 to 17.30 Mondays to Fridays inclusive                                |                                                                               |
| Zone                                              | e N4                        |                                                                            |                                                                               |
| Zone                                              | e N5                        |                                                                            |                                                                               |
| Zone S1                                           |                             |                                                                            |                                                                               |
| Zone S2                                           |                             | ]                                                                          |                                                                               |
| Zone S3                                           |                             |                                                                            |                                                                               |
| Zone S4                                           |                             |                                                                            |                                                                               |
| Zone K                                            |                             | 08.30 to 09:30 and 16:00 to 17.00 Mondays to Fridays inclusive             | 08.30 to 09.30 and 16.00 to 17.00 Mondays to Fridays inclusive                |
| Priority Parking Area B1                          |                             | 10.00 to 11.30 Mondays to Fridays inclusive                                | -                                                                             |
| Priority Parking Area B2                          |                             | 13.30 to 15.00 Mondays to Fridays inclusive                                | -                                                                             |
| Priority Parking Area B3                          |                             | 10.00 to 11.30 Mondays to Fridays inclusive                                | -                                                                             |
| Priority Parking Area B4                          |                             | 11.30 to 13.00 Mondays to Fridays inclusive                                | -                                                                             |
| Priority Parking Area B5                          |                             | 11.30 to 13.00 Mondays to Fridays inclusive                                | -                                                                             |
| Priority Parking Area B6                          |                             | 11.00 to 12.30 Mondays to Fridays inclusive                                | -                                                                             |
| Priority Parking Area B7                          |                             | 09.30 to 11.00 Mondays to Fridays inclusive                                | -                                                                             |
| Priority Parking Area B8                          |                             | 12.30 to 14.00 Mondays to Fridays inclusive                                | -                                                                             |
| Priority Parking Area B9                          |                             | 13.30 to 15.00 Mondays to Fridays inclusive                                | -                                                                             |
| Priority Parking Area B10                         |                             | 13.30 to 15.00 Mondays to Fridays inclusive                                | -                                                                             |

## Legend Page 3

| Pay and display / Pay by phone charge band | Parking charge | Times of operation                           | Max stay and no return times               |
|--------------------------------------------|----------------|----------------------------------------------|--------------------------------------------|
| Band A                                     | £6.00 per hour | Mon-Sat 8:30am-6.30pm and Sun 12:30pm-6:30pm | Max stay 10 hours, no return within 1 hour |
| Band B1                                    | £5.60 per hour | Mon-Sat 8:30am-6.30pm and Sun 12:30pm-6:30pm | Max stay 3 hours, no return within 1 hour  |
| Band B2                                    | £4.90 per hour | Mon-Sat 8:30am-6.30pm and Sun 12:30pm-6:30pm | Max stay 4 hours, no return within 1 hour  |
| Band B3                                    | £4.10 per hour | Mon-Sat 8:30am-6.30pm and Sun 12:30pm-6:30pm | Max stay 4 hours, no return within 1 hour  |
| Band C1                                    | £3.70 per hour | Mon-Fri 8:30am-5.30pm                        | Max stay 4 hours, no return within 1 hour  |
| Band C2                                    | £3.10 per hour | Mon-Fri 8:30am-5.30pm                        | Max stay 4 hours, no return within 1 hour  |
| Band D                                     | £2.60 per hour | Mon-Fri 8:30am-5.30pm                        | Max stay 4 hours, no return within 1 hour  |
| Band D1                                    | £2.80 per hour | Mon-Sat 8:30am-6.30pm and Sun 12:30pm-6:30pm | Max stay 1 hour, no return within 1 hour   |
| Band D2                                    | £2.80 per hour | Mon-Sat 8:30am-6.30pm and Sun 12:30pm-6:30pm | Max stay 1 hour, no return within 1 hour   |
| Band D3                                    | £2.80 per hour | Mon-Sat 8:30am-6.30pm and Sun 12:30pm-6:30pm | Max stay 1 hour, no return within 1 hour   |
| Band D4                                    | £2.80 per hour | Mon-Sat 8:30am-6.30pm and Sun 12:30pm-6:30pm | Max stay 1 hour, no return within 1 hour   |
| Band D5                                    | £2.80 per hour | Mon-Sat 8:30am-6.30pm and Sun 12:30pm-6:30pm | Max stay 1 hour, no return within 1 hour   |
| Band D6                                    | £2.80 per hour | Mon-Sat 9.00am-5.30pm                        | Max stay 1 hour, no return within 1 hour   |
| Band D7                                    | £2.80 per hour | Mon-Sat 8.00am-6.30pm                        | Max stay 2 hours, no return within 1 hour  |
| Band D8                                    | £2.80 per hour | Mon-Fri 8.00am-6.00pm Sat 8.00am-1.30pm      | Max stay 1 hours, no return within 1 hour  |
| Band G                                     | £7.00 per day  | Mon-Fri 8:30am-5.30pm                        | Max stay 9 hours, no return within 1 hour  |
| Band G1                                    | £7.00 per day  | Mon-Fri 8:30am-5.30pm                        | Max stay 9 hours, no return within 1 hour  |
| Band G2                                    | £7.00 per day  | Mon-Fri 8:30am-5.30pm                        | Max stay 9 hours, no return within 1 hour  |
| Band Q                                     | 90p per hour   | Mon-Fri 8:30am-5.30pm                        | Max stay 1 hours, no return within 1 hour  |