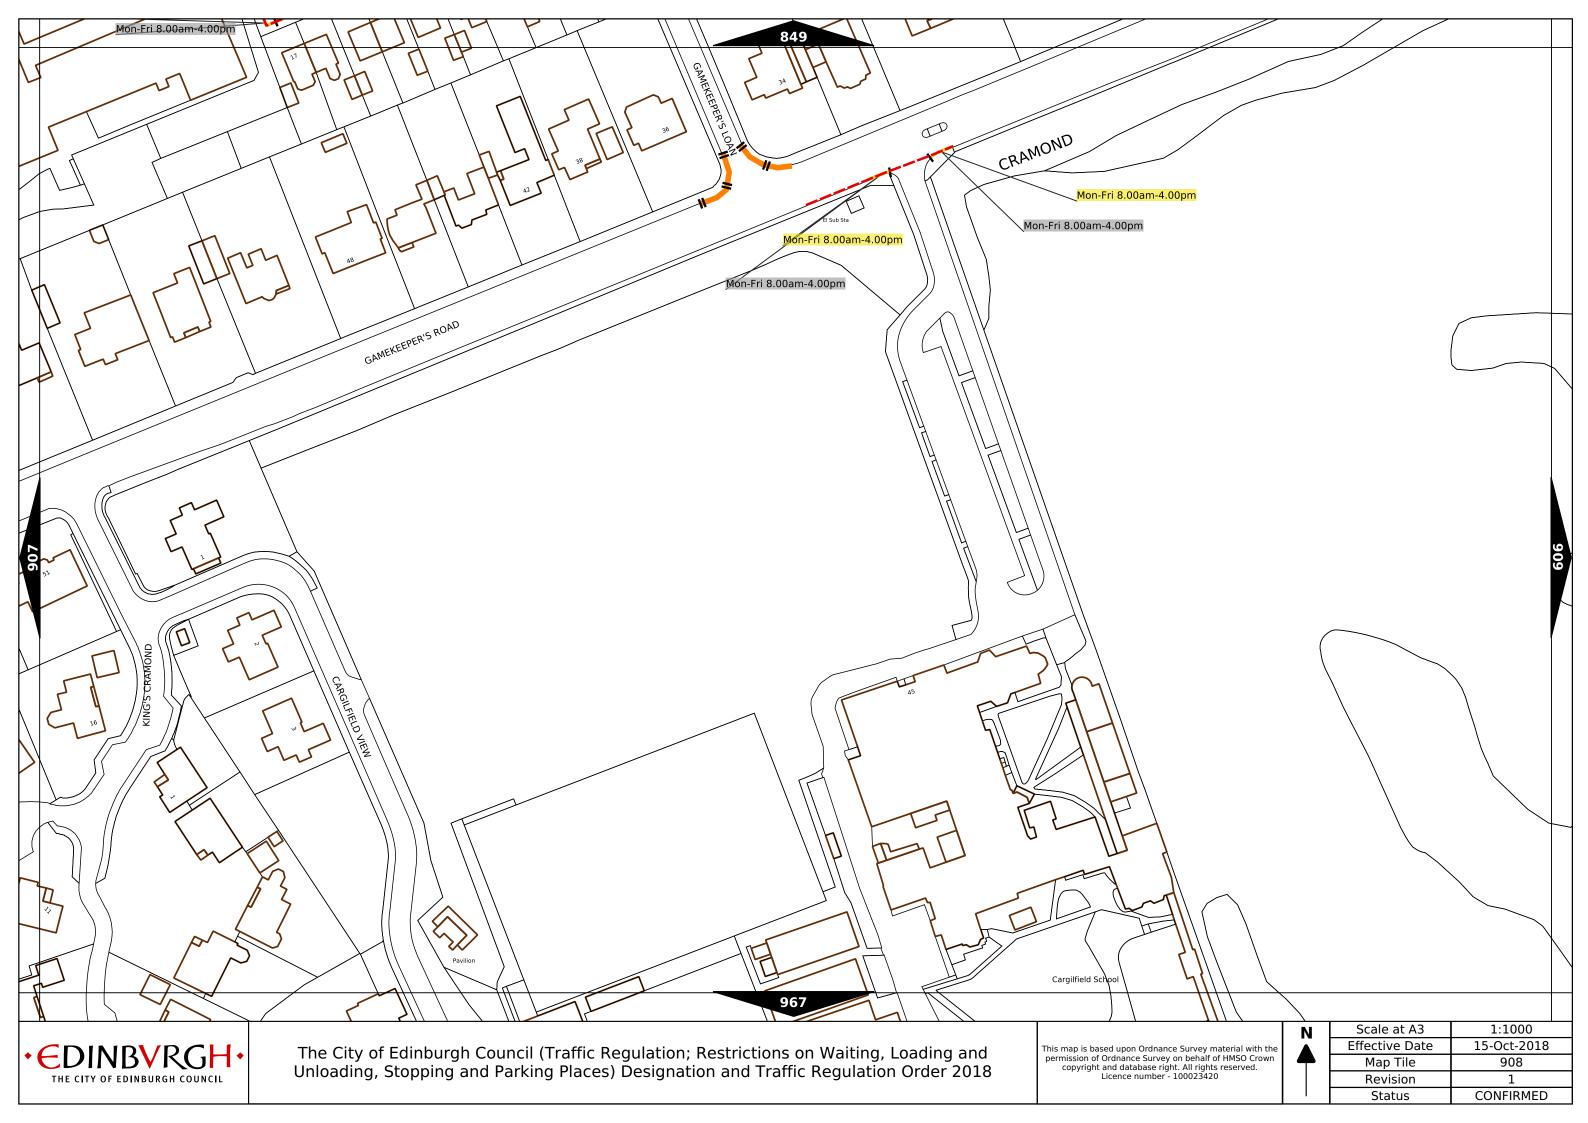

m-1.30pm      | Max stay 1 hours, no return within 1 hour  |
| Band G                                     | £7.00 per day  | Mon-Fri 8:30am-5.30pm                        | Max stay 9 hours, no return within 1 hour  |
| Band G1                                    | £7.00 per day  | Mon-Fri 8:30am-5.30pm                        | Max stay 9 hours, no return within 1 hour  |
| Band G2                                    | £7.00 per day  | Mon-Fri 8:30am-5.30pm                        | Max stay 9 hours, no return within 1 hour  |
| Band Q                                     | 90p per hour   | Mon-Fri 8:30am-5.30pm                        | Max stay 1 hours, no return within 1 hour  |

Note: This table indicated the typical maximum stay periods and any differences are labelled on the map tiles.