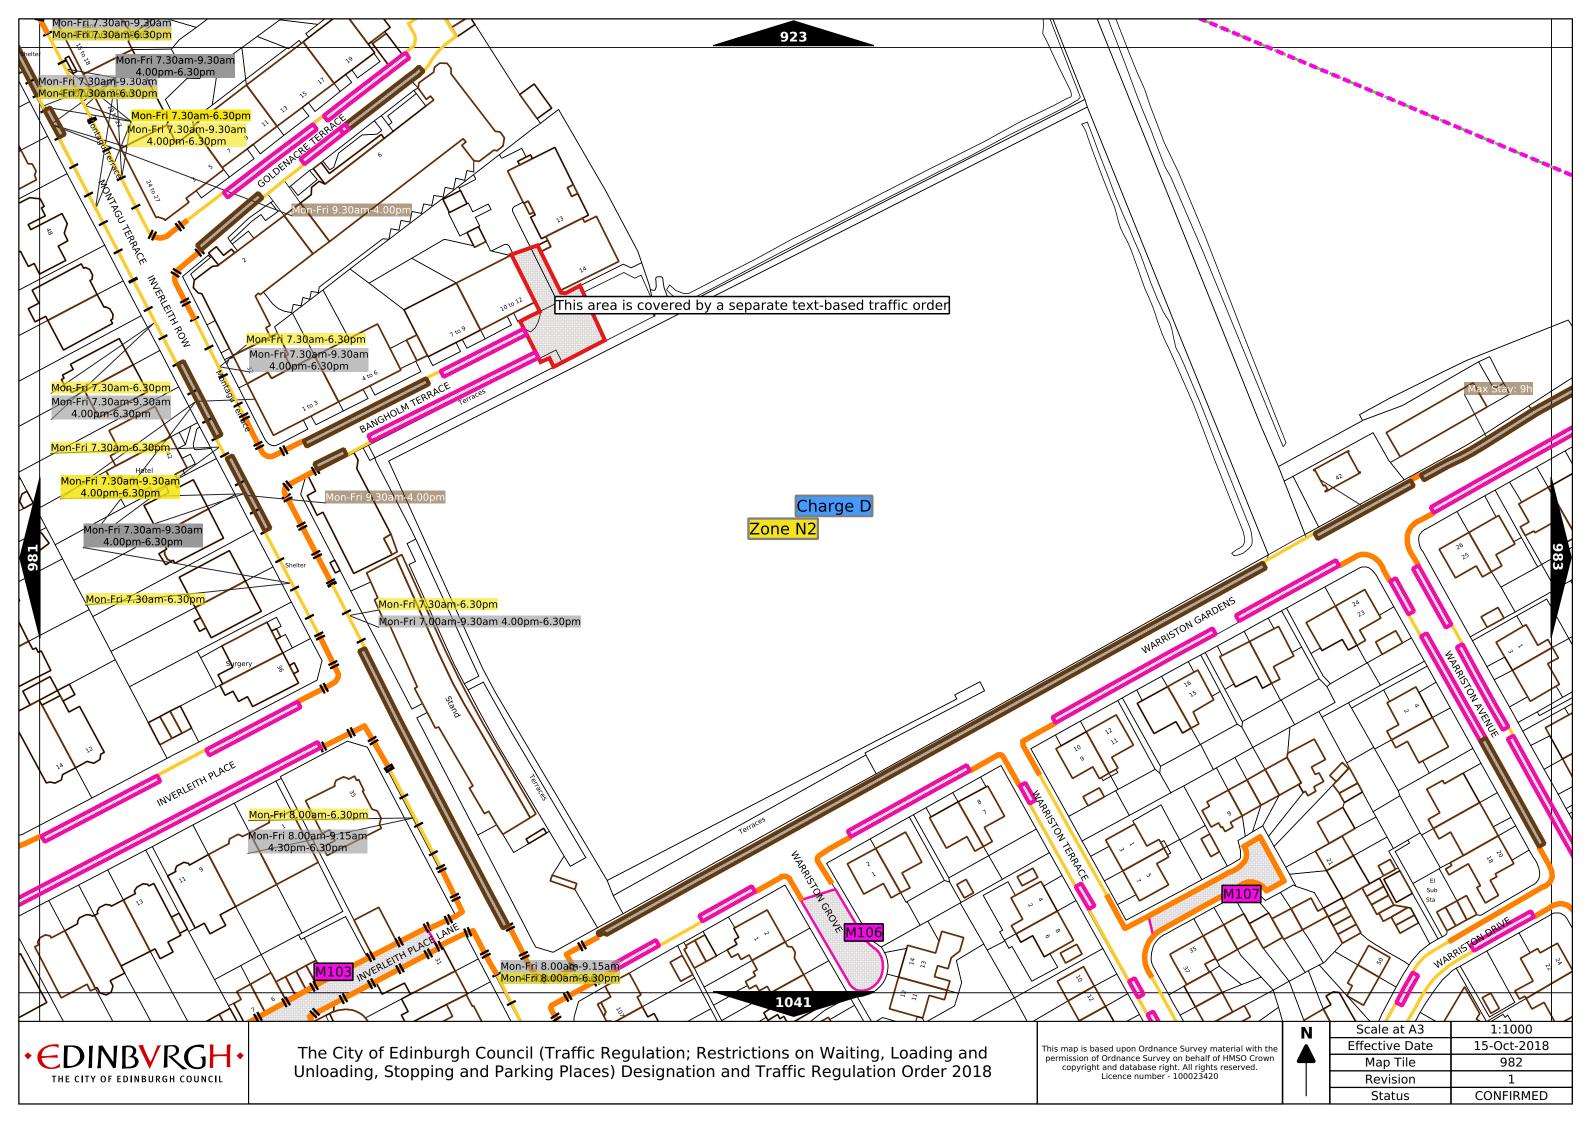

<sup>††</sup> Labels will differ dependent upon the area in which the restriction is located.

## Legend Page 2

| Controlled Parking Zone/<br>Priority Parking Area | Sub zone (where applicable) | Permitted Hours<br>(any such day not being a parking holiday)              | Restricted Hours<br>(any such day not being a parking holiday)                |  |
|---------------------------------------------------|-----------------------------|----------------------------------------------------------------------------|-------------------------------------------------------------------------------|--|
| Central zone                                      | Sub-zone 1                  | 08.30 to 18.30 Mondays to Saturdays and 12.30 to 18.30pm Sundays inclusive | 08.30 to 18.30 Mondays to Saturdays and 12.30 to<br>18.30pm Sundays inclusive |  |
|                                                   | Sub-zone 1A                 |                                                                            |                                                                               |  |
|                                                   | Sub-zone 2                  |                                                                            |                                                                               |  |
|                                                   | Sub-zone 3                  |                                                                            |                                                                               |  |
|                                                   | Sub-zone 4                  | 1                                                                          |                                                                               |  |
|                                                   | Sub-zone 5                  |                                                                            | 08.30 to 17.30 Mondays to Fridays inclusive                                   |  |
|                                                   | Sub-zone 5A                 | ]                                                                          |                                                                               |  |
| Peripheral zone                                   | Sub-zone 6                  | 08.30 to 17.30 Mondays to Fridays inclusive                                |                                                                               |  |
|                                                   | Sub-zone 7                  |                                                                            |                                                                               |  |
|                                                   | Sub-zone 8                  | ]                                                                          |                                                                               |  |
| Zone                                              | e N1                        |                                                                            |                                                                               |  |
| Zone                                              | e N2                        | ]                                                                          | 08.30 to 17.30 Mondays to Fridays inclusive                                   |  |
| Zone                                              | e N3                        | 08.30 to 17.30 Mondays to Fridays inclusive                                |                                                                               |  |
| Zone                                              | e N4                        |                                                                            |                                                                               |  |
| Zone                                              | e N5                        |                                                                            |                                                                               |  |
| Zone S1                                           |                             |                                                                            |                                                                               |  |
| Zone S2                                           |                             |                                                                            |                                                                               |  |
| Zone S3                                           |                             |                                                                            |                                                                               |  |
| Zone S4                                           |                             | ]                                                                          |                                                                               |  |
| Zone K                                            |                             | 08.30 to 09:30 and 16:00 to 17.00 Mondays to Fridays inclusive             | 08.30 to 09.30 and 16.00 to 17.00 Mondays to Fridays inclusive                |  |
| Priority Parking Area B1                          |                             | 10.00 to 11.30 Mondays to Fridays inclusive                                | -                                                                             |  |
| Priority Parking Area B2                          |                             | 13.30 to 15.00 Mondays to Fridays inclusive                                | -                                                                             |  |
| Priority Parking Area B3                          |                             | 10.00 to 11.30 Mondays to Fridays inclusive                                | -                                                                             |  |
| Priority Parking Area B4                          |                             | 11.30 to 13.00 Mondays to Fridays inclusive                                | -                                                                             |  |
| Priority Parking Area B5                          |                             | 11.30 to 13.00 Mondays to Fridays inclusive                                | -                                                                             |  |
| Priority Parking Area B6                          |                             | 11.00 to 12.30 Mondays to Fridays inclusive                                | -                                                                             |  |
| Priority Parking Area B7                          |                             | 09.30 to 11.00 Mondays to Fridays inclusive                                | -                                                                             |  |
| Priority Parking Area B8                          |                             | 12.30 to 14.00 Mondays to Fridays inclusive                                | -                                                                             |  |
| Priority Parking Area B9                          |                             | 13.30 to 15.00 Mondays to Fridays inclusive                                | -                                                                             |  |
| Priority Parking Area B10                         |                             | 13.30 to 15.00 Mondays to Fridays inclusive                                | -                                                                             |  |

## Legend Page 3

| Pay and display / Pay by phone charge band | Parking charge | Times of operation                           | Max stay and no return times               |
|--------------------------------------------|----------------|----------------------------------------------|--------------------------------------------|
| Band A                                     | £6.00 per hour | Mon-Sat 8:30am-6.30pm and Sun 12:30pm-6:30pm | Max stay 10 hours, no return within 1 hour |
| Band B1                                    | £5.60 per hour | Mon-Sat 8:30am-6.30pm and Sun 12:30pm-6:30pm | Max stay 3 hours, no return within 1 hour  |
| Band B2                                    | £4.90 per hour | Mon-Sat 8:30am-6.30pm and Sun 12:30pm-6:30pm | Max stay 4 hours, no return within 1 hour  |
| Band B3                                    | £4.10 per hour | Mon-Sat 8:30am-6.30pm and Sun 12:30pm-6:30pm | Max stay 4 hours, no return within 1 hour  |
| Band C1                                    | £3.70 per hour | Mon-Fri 8:30am-5.30pm                        | Max stay 4 hours, no return within 1 hour  |
| Band C2                                    | £3.10 per hour | Mon-Fri 8:30am-5.30pm                        | Max stay 4 hours, no return within 1 hour  |
| Band D                                     | £2.60 per hour | Mon-Fri 8:30am-5.30pm                        | Max stay 4 hours, no return within 1 hour  |
| Band D1                                    | £2.80 per hour | Mon-Sat 8:30am-6.30pm and Sun 12:30pm-6:30pm | Max stay 1 hour, no return within 1 hour   |
| Band D2                                    | £2.80 per hour | Mon-Sat 8:30am-6.30pm and Sun 12:30pm-6:30pm | Max stay 1 hour, no return within 1 hour   |
| Band D3                                    | £2.80 per hour | Mon-Sat 8:30am-6.30pm and Sun 12:30pm-6:30pm | Max stay 1 hour, no return within 1 hour   |
| Band D4                                    | £2.80 per hour | Mon-Sat 8:30am-6.30pm and Sun 12:30pm-6:30pm | Max stay 1 hour, no return within 1 hour   |
| Band D5                                    | £2.80 per hour | Mon-Sat 8:30am-6.30pm and Sun 12:30pm-6:30pm | Max stay 1 hour, no return within 1 hour   |
| Band D6                                    | £2.80 per hour | Mon-Sat 9.00am-5.30pm                        | Max stay 1 hour, no return within 1 hour   |
| Band D7                                    | £2.80 per hour | Mon-Sat 8.00am-6.30pm                        | Max stay 2 hours, no return within 1 hour  |
| Band D8                                    | £2.80 per hour | Mon-Fri 8.00am-6.00pm Sat 8.00am-1.30pm      | Max stay 1 hours, no return within 1 hour  |
| Band G                                     | £7.00 per day  | Mon-Fri 8:30am-5.30pm                        | Max stay 9 hours, no return within 1 hour  |
| Band G1                                    | £7.00 per day  | Mon-Fri 8:30am-5.30pm                        | Max stay 9 hours, no return within 1 hour  |
| Band G2                                    | £7.00 per day  | Mon-Fri 8:30am-5.30pm                        | Max stay 9 hours, no return within 1 hour  |
| Band Q                                     | 90p per hour   | Mon-Fri 8:30am-5.30pm                        | Max stay 1 hours, no return within 1 hour  |

Note: This table indicated the typical maximum stay periods and any differences are labelled on the map tiles.