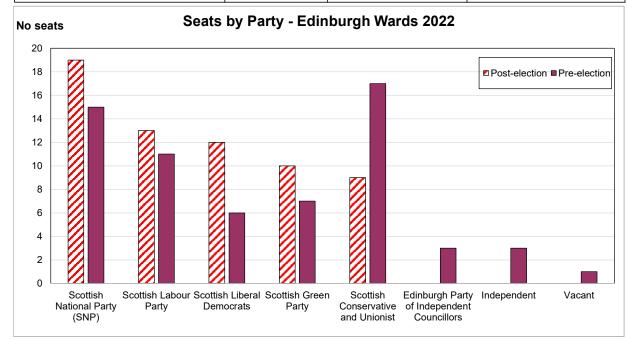

## STATE OF THE COUNCIL SUMMARY

Electorate Votes cast Turnout Rejected Votes 399,239 188,601 47.2% 2,383

| Seats                                      | Post-election | Pre-election | Change |
|--------------------------------------------|---------------|--------------|--------|
| Scottish National Party (SNP)              | 19            | 15           | 4      |
| Scottish Labour Party                      | 13            | 11           | 2      |
| Scottish Liberal Democrats                 | 12            | 6            | 6      |
| Scottish Green Party                       | 10            | 7            | 3      |
| Scottish Conservative and Unionist         | 9             | 17           | -8     |
| Edinburgh Party of Independent Councillors | 0             | 3            | -3     |
| Independent                                | 0             | 3            | -3     |
| Vacant                                     | 0             | 1            | -1     |
| Grand Total                                | 63            | 63           | 0      |