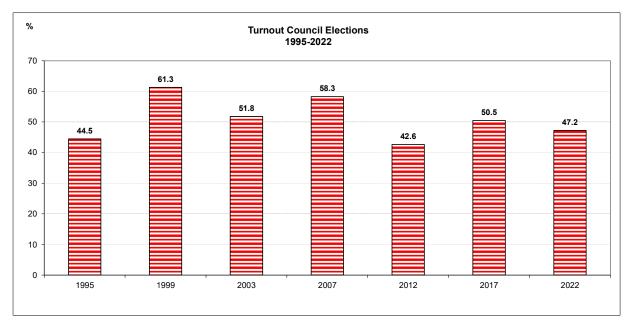

## STATE OF THE COUNCIL SUMMARY

Electorate Votes cast Turnout Rejected Votes 399,239 188,601 47.2% 2,383

| Seats                                      | Post-election | Pre-election | Change |
|--------------------------------------------|---------------|--------------|--------|
| Scottish National Party (SNP)              | 19            | 15           | 4      |
| Scottish Labour Party                      | 13            | 11           | 2      |
| Scottish Liberal Democrats                 | 12            | 6            | 6      |
| Scottish Green Party                       | 10            | 7            | 3      |
| Scottish Conservative and Unionist         | 9             | 17           | -8     |
| Edinburgh Party of Independent Councillors | 0             | 3            | -3     |
| Independent                                | 0             | 3            | -3     |
| Vacant                                     | 0             | 1            | -1     |
| Grand Total                                | 63            | 63           | 0      |