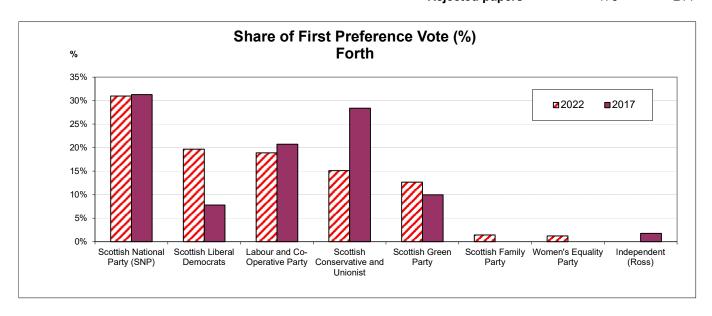

|                            |                                                               | 2022        |           |
|----------------------------|---------------------------------------------------------------|-------------|-----------|
| Name                       | Party                                                         | Valid votes | Share (%) |
| CAMPBELL, Jim *            | Scottish Conservative and Unionist                            | 1,594       | 15.1      |
| CAMPBELL, Linda Lenora     | Scottish Family Party: Pro-Family, Pro-<br>Marriage, Pro-Life | 152         | 1.4       |
| DAY, Cammy *               | Labour and Co-Operative Party                                 | 1,995       | 18.9      |
| DIJKSTRA-DOWNIE, Sanne     | Scottish Liberal Democrats                                    | 2,077       | 19.7      |
| DOBBIN, Stuart             | Scottish National Party (SNP)                                 | 1,917       | 18.2      |
| GOOCH, Carrie              | Scottish National Party (SNP)                                 | 1,353       | 12.8      |
| HEATHCOTE, Kerry Elizabeth | Women's Equality Party                                        | 130         | 1.2       |
| O'NEILL, Kayleigh          | Scottish Green Party                                          | 1,337       | 12.7      |