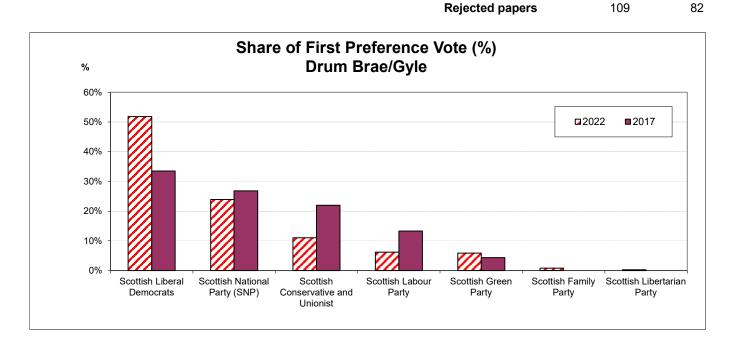

Candidates on ballot paper **First Preference Vote** 2022 **Party** Valid votes Share (%) Name ALDRIDGE, Robert Christopher \* Scottish Liberal Democrats 3,988 42.2 BROWN, Mark \* Scottish Conservative and Unionist 1,047 11.1 HYSLOP, Euan Scottish National Party (SNP) 2,263 23.9 JOHNSTON, Eileen Scottish Family Party: Pro-Family, Pro-79 8.0 Marriage, Pro-Life Labour and Co-operative Party OKORO, Nkechi 587 6.2 SCOTT, Anne Scottish Green Party 554 5.9 SMITH, Gary Scottish Libertarian Party 24 0.3 THORNLEY, Edward John Scottish Liberal Democrats 909 9.6 Total valid votes cast